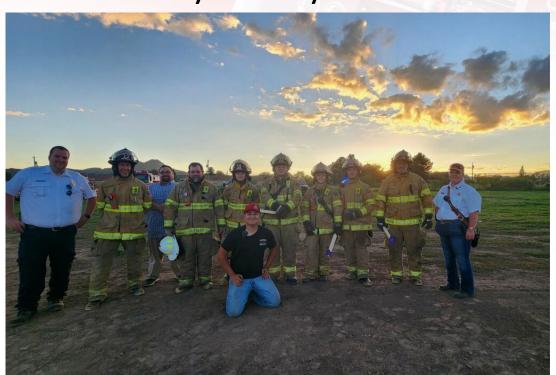

### SOLAR FARM EMERGENCY PREPAREDNESS

• ON AUGUST 10<sup>TH</sup>, ALL AREA FIRST RESPONDERS WERE INVITED TO THE SOLAR FARM PLANT TO REVIEW EMERGENCY PROCEDURES AND KEY LOCATIONS

 SITE VISIT ALLOWED FIRST RESPONDERS TO BETTER UNDERSTAND THE FACILITY