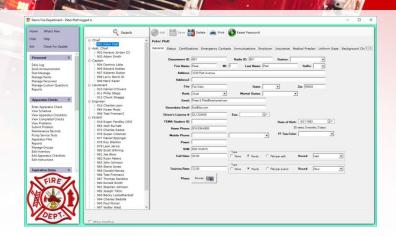

### **EQUIPMENT**

Fire Station Software purchased with proceeds from donations.

Very robust RMS with ability to digitize apparatus checks, inventory, training, hydrant maps, run reports, manage personnel and more!

This will be deployed onto Panasonic Toughbooks in Command units, and first due apparatus, including all station computers.