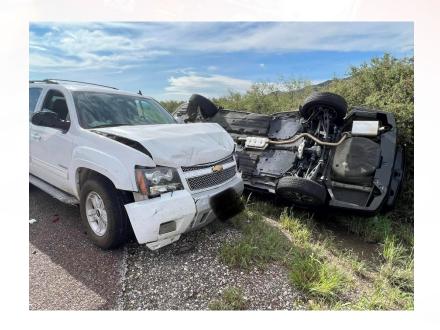

### ROLLOVER WITH ENTRAPMENT ON 67/90

- EXTRICATED PATIENT THROUGH WINDSHIELD
- WORKED WITH EMERGENT EMS TO PROVIDE PATIENT CARE
- DOG TRANSPORTED BY AFD TO ALPINE ANIMAL SERVICES FOR TREATMENT AND SHELTER