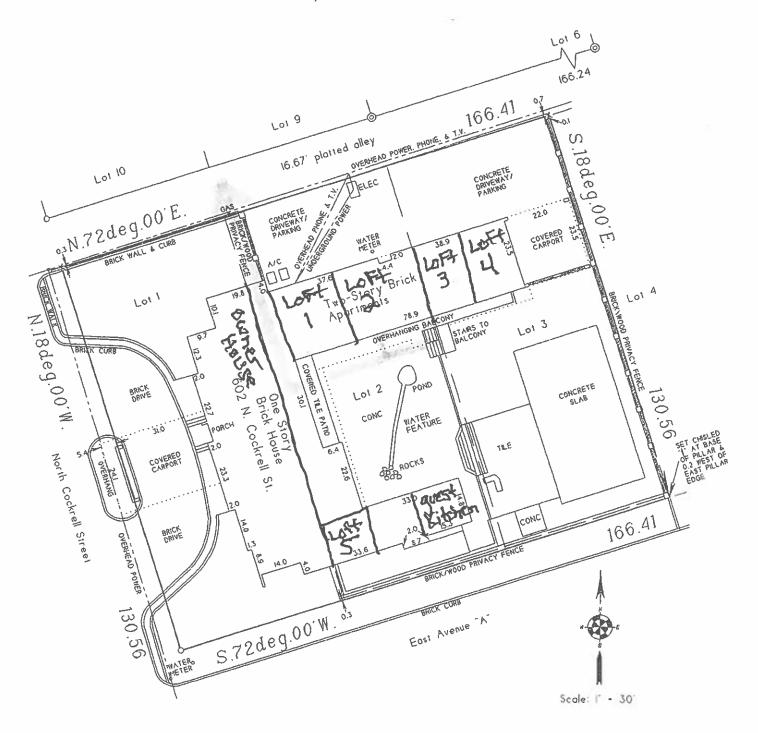

#### CONSENT AGENDA

| 3. | Approval of Special Use Permit 2023-08-02, a Short term Rental Special Use Permit           |
|----|---------------------------------------------------------------------------------------------|
|    | allowing a short term rental to be established at 602 N. Cockrell St. The property owner of |
|    | record is Carter McDonald. The Parcel ID of the subject property is 11000. (G. Calderon,    |
|    | City Secretary)                                                                             |

#### **SUPPORTING MATERIALS**

1. Short Term Rental Special Use Permit Application & Documents.

| PROPERTY OWNER:             | CARTER MCDONALD                  |
|-----------------------------|----------------------------------|
| PROPERTY ADDRESS:           | 602 N COCKRELL                   |
| PROPERTY OWNER PHONE:       | 575-932-8718                     |
| LOCAL REPRESENTATIVE:       | ALPINECOUNTRYCLUBLOFTS@YAHOO.COM |
| LOCAL REPRESENTATIVE PHONE: | SAME AS OWNER                    |