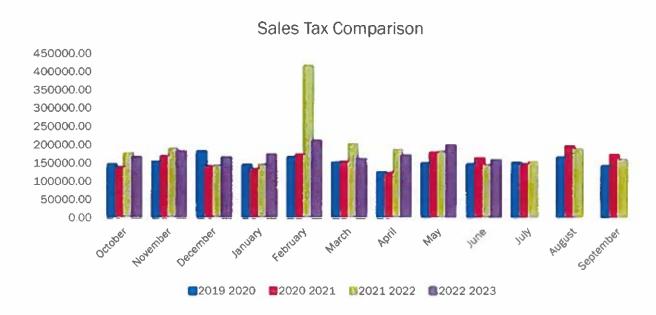

Rate (effective tax rate). No New Revenue Tax Rate enables the public to evaluate the relationship between taxes for the prior year and for the current year based on a tax rate that would produce the same amount of taxes (no new taxes) if applied to the same properties that are taxed in both years. When appraisal values increase, the NNR tax rate should decrease.

Property tax collections are budgeted at \$ \_\_\_\_\_, an increase/decrease of \_\_\_\_\_\_ from what was budgeted in FY 2023. The 2023 certified taxable value, per the Brewster County Appraisal District is \$ \_\_\_\_\_\_. Councils' priority is to evaluate the property tax rate annually to best support the priorities and objectives for each fiscal year.

#### SALES TAX

The City collects one and a half cent in City sales tax.



Sales tax revenue is budgeted at \$2,150,000, which is an increase from the current budget of \$2,000,000. Sales tax has steadily increased over the past several years and is budgeted accordingly.

The City continues to look for other possible sources of funding, to include any and all grant opportunities, to provide for the growing needs of the community.

#### HOTEL OCCUPANCY TAX FUND (HOT)

This fund accounts for revenue derived from the City hotel occupancy tax. The City of Alpine's hotel occupancy tax rate is set at seven (7%). Hotel Occupancy Tax funds must be used to meet two criteria set by the State of Texas. First, every expenditure must directly enhance and promote tourism and the convention and hotel industry. Second, every expenditure of the hotel occupancy tax must clearly