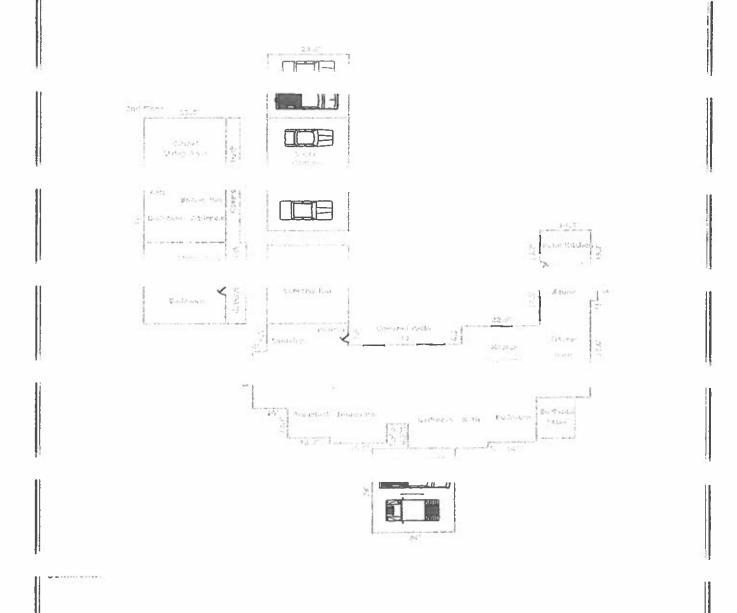

| GENERAL RE | OUIREMENTS: |
|------------|-------------|
|------------|-------------|

PARKING DIAGRAM APPROVED: YES ☑ NO□

- M House Numbers installed and clearly visible from the street.
- Smoke alarms installed in all sleeping rooms.
- Carbon Monoxide detectors as required by Fire Code
- Fire Extinguisher visibly labeled or displayed.