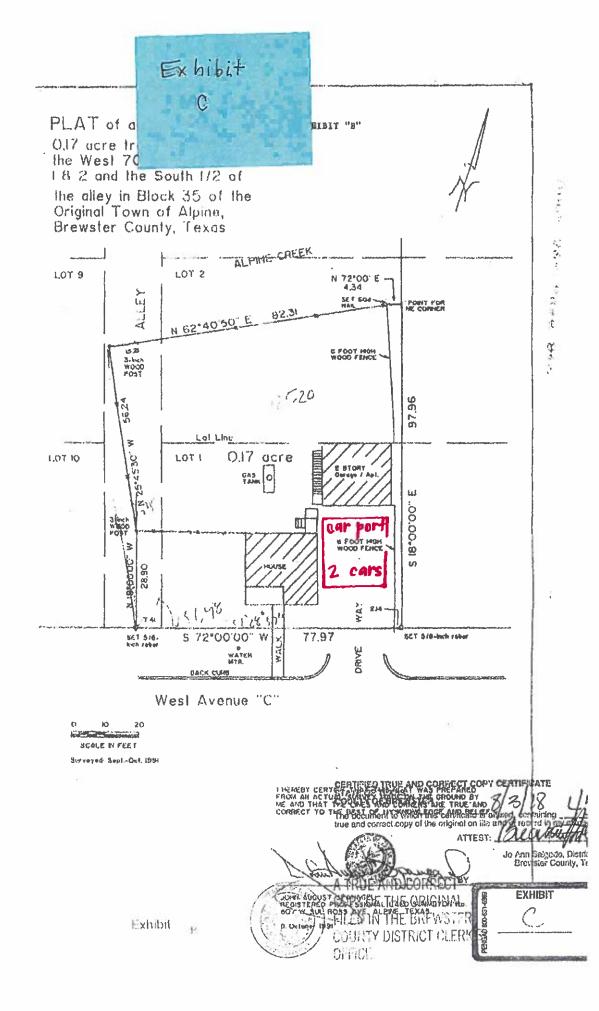

| GENERAL RE | OUIREMENTS: |
|------------|-------------|
|------------|-------------|

PARKING DIAGRAM APPROVED: YES ☑ NO□

- M House Numbers installed and clearly visible from the street.
- Smoke alarms installed in all sleeping rooms.
- Carbon Monoxide detectors as required by Fire Code
- Fire Extinguisher visibly labeled or displayed.