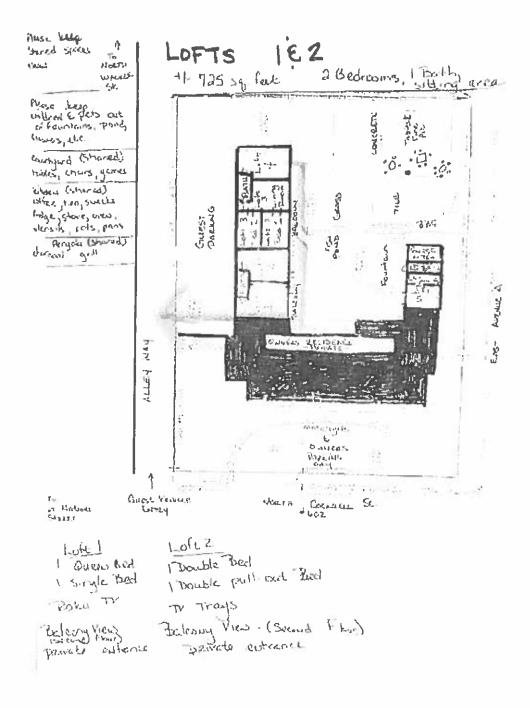

#### CONSENT AGENDA

| 3. | Approval of Special Use Permit 2023-08-02, a Short term Rental Special Use Permit           |
|----|---------------------------------------------------------------------------------------------|
|    | allowing a short term rental to be established at 602 N. Cockrell St. The property owner of |
|    | record is Carter McDonald. The Parcel ID of the subject property is 11000. (G. Calderon,    |
|    | City Secretary)                                                                             |

#### **SUPPORTING MATERIALS**

1. Short Term Rental Special Use Permit Application & Documents.