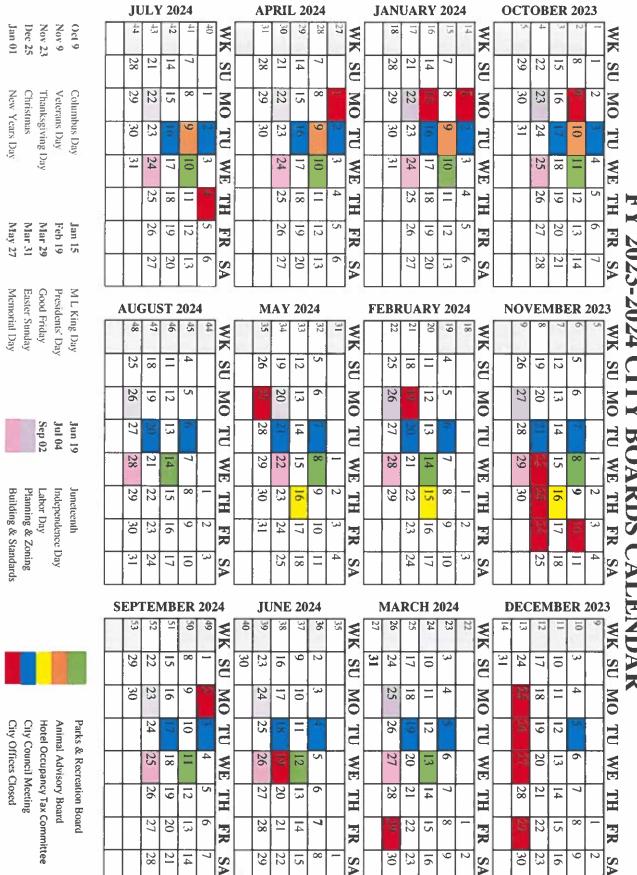

#### **JULY 2024 APRIL 2024** JANUARY 2024 OCTOBER 2023 27 WK Nov 23 Dec 25 Jan 01 Nov 9 0ct 9 WK WK WK US SU New Years Day Thanksgiving Day MO Columbus Day 29 MO MO MO 23 5 UT 30 23 WE WE WE WE HT $\frac{8}{2}$ H H HI Mar 31 May 27 Mar 29 Jan 15 Feb 19 F IJ 2 2 F F SA SA SA SA -2024 Memorial Day Easter Sunday Good Friday Presidents' Day M L King Day **AUGUST 2024 FEBRUARY 2024 MAY 2024 NOVEMBER 2023** 4 4 WK £ WK WK WK SU Ċ <u>~</u> SU US US MO MO MO MO Sep 02 Jun 19 Jul 04 $\frac{1}{2}$ WE 28 WE 29 WE 28 WE HT Independence Day Labor Day HT H uneteenth FR R FR SA SA SA SA $\frac{\infty}{\infty}$ **LENDAR SEPTEMBER 2024 JUNE 2024 MARCH 2024 DECEMBER 2023** 49 WK 22 WK SE WK WK SU MO $\infty$ SU SU SU MO MO MO Municipal Court Docket Day City Offices Closed City Council Meeting OI UT UI UI WE $\equiv$ WE WE WE HT 28 Ę Ę $\overline{3}$ FR E 29 SA SA SA SA

# Y 2023-2024 CITY **BOARDS** ENDAR

#### 1<sup>st</sup> Quarter – Fiscal Year 2023-2024

#### OCTOBER 2023

| October 3, 2023  |                                                                                                       |
|------------------|-------------------------------------------------------------------------------------------------------|
| October 10, 2023 |                                                                                                       |
| October 11, 2023 |                                                                                                       |
| October 12, 2023 |                                                                                                       |
| October 17, 2023 |                                                                                                       |
| October 23, 2023 |                                                                                                       |
| October 25, 2023 |                                                                                                       |
| October 26, 2023 |                                                                                                       |
|                  | October 10, 2023 October 11, 2023 October 12, 2023 October 17, 2023 October 23, 2023 October 25, 2023 |

#### **NOVEMBER 2023**

| Regular City Council Meeting            | November 7, 2023  |  |
|-----------------------------------------|-------------------|--|
| Parks & Recreation Board Meeting        | November 8, 2023  |  |
| Municipal Court Docket Day              | November 9, 2023  |  |
| Municipal Court Docket Day              | November 16, 2023 |  |
| Hotel Occupancy Tax Committee Meeting   | November 16, 2023 |  |
| Regular City Council Meeting            | November 21, 2023 |  |
| Planning & Zoning Commission Meeting    | November 27, 2023 |  |
| Building & Standards Commission Meeting | November 29, 2023 |  |

#### **DECEMBER 2023**

| Regular City Council Meeting | December 5, 2023  |
|------------------------------|-------------------|
| Municipal Court Docket Day   | December 7, 2023  |
| Municipal Court Docket Day   | December 14, 2023 |

#### 2<sup>nd</sup> Quarter – Fiscal Year 2023-2024

#### **JANUARY 2024**

| January 2, 2024  |                                                                                                           |
|------------------|-----------------------------------------------------------------------------------------------------------|
| January 9, 2024  |                                                                                                           |
| January 10, 2024 |                                                                                                           |
| January 11, 2024 |                                                                                                           |
| January 16, 2024 |                                                                                                           |
| January 22, 2024 |                                                                                                           |
| January 24, 2024 |                                                                                                           |
| January 25, 2024 | <u> </u>                                                                                                  |
|                  | January 9, 2024  January 10, 2024  January 11, 2024  January 16, 2024  January 22, 2024  January 24, 2024 |

#### FEBRUARY 2024

| Regular City Council Meeting          | February 6, 2024  |
|---------------------------------------|-------------------|
| Municipal Court Docket Day            | February 8, 2024  |
| Parks & Recreation Board Meeting      | February 14, 2024 |
| Hotel Occupancy Tax Committee Meeting | February 15, 2024 |
| Regular City Council Meeting          | February 20, 2024 |
| Municipal Court Docket Day            | February 22, 2024 |
| Planning & Zoning Commission          | February 26, 2024 |
| Building & Standards Commission       | February 28, 2024 |

#### **MARCH 2024**

| Regular City Council Meeting     | March 5, 2024  |                |
|----------------------------------|----------------|----------------|
| Municipal Court Docket Day       | March 7, 2024  |                |
| Parks & Recreation Board Meeting | March 13, 2024 | <del>.</del> . |
| Regular City Council Meeting     | March 19, 2024 | <u>.</u>       |
| Planning & Zoning Commission     | March 25, 2024 |                |
| Building & Standards Commission  | March 27, 2024 |                |
| Municipal Court Docket Day       | March 28, 2024 |                |

#### 3<sup>rd</sup> Quarter – Fiscal Year 2023-2024

#### **APRIL 2024**

| Regular City Council Meeting     | April 2, 2024  |   |
|----------------------------------|----------------|---|
| Animal Advisory Board            | April 9, 2024  |   |
| Parks & Recreation Board Meeting | April 10, 2024 |   |
| Municipal Court Docket Day       | April 11, 2024 |   |
| Regular City Council Meeting     | April 16, 2024 |   |
| Planning & Zoning Commission     | April 22, 2024 |   |
| Building & Standards Commission  | April 24, 2024 | _ |
| Municipal Court Docket Day       | April 25, 2024 |   |

#### **MAY 2024**

| May 7, 2024  |
|--------------|
| May 8, 2024  |
| May 9, 2024  |
| May 16, 2024 |
| May 20, 2024 |
| May 21, 2024 |
| May 22, 2024 |
| May 23, 2024 |
|              |

#### **JUNE 2024**

| Regular City Council Meeting     | June 4, 2024  |  |
|----------------------------------|---------------|--|
| Municipal Court Docket Day       | June 6, 2024  |  |
| Parks & Recreation Board Meeting | June 12, 2024 |  |
| Regular City Council Meeting     | June 18, 2024 |  |
| Municipal Court Docket Day       | June 20, 2024 |  |
| Planning & Zoning Commission     | June 24, 2024 |  |
| Building & Standards Commission  | June 26, 2024 |  |

#### 4<sup>th</sup> Quarter – Fiscal Year 2023-2024

#### **JULY 2024**

| Regular City Council Meeting     | July 2, 2024  |          |
|----------------------------------|---------------|----------|
| Animal Advisory Board Meeting    | July 9, 2024  |          |
| Parks & Recreation Board Meeting | July 10, 2024 | <u> </u> |
| Municipal Court Docket Day       | July 11, 2024 |          |
| Regular City Council Meeting     | July 16, 2024 |          |
| Planning & Zoning Commission     | July 22, 2024 |          |
| Building & Standards Commission  | July 24, 2024 |          |
| Municipal Court Docket Day       | July 25, 2024 |          |

#### **AUGUST 2024**

| Regular City Council Meeting     | August 6, 2024  |  |
|----------------------------------|-----------------|--|
| Municipal Court Docket Day       | August 8, 2024  |  |
| Parks & Recreation Board Meeting | August 14, 2024 |  |
| Regular City Council Meeting     | August 20, 2024 |  |
| Municipal Court Docket Day       | August 22, 2024 |  |
| Planning & Zoning Commission     | August 26, 2024 |  |
| Building & Standards Commission  | August 28, 2024 |  |

#### **SEPTEMBER 2024**

| Regular City Council Meeting     | September 3, 2024  |  |
|----------------------------------|--------------------|--|
| Parks & Recreation Board Meeting | September 11, 2024 |  |
| Municipal Court Docket Day       | September 12, 2024 |  |
| Regular City Council Meeting     | September 17, 2024 |  |
| Planning & Zoning Commission     | September 23, 2024 |  |
| Building & Standards Commission  | September 25, 2024 |  |
| Municipal Court Docket Day       | September 26, 2024 |  |