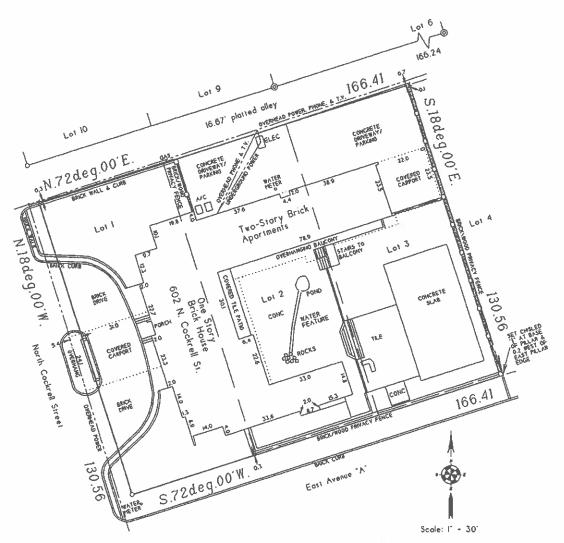

| PROPERTY OWNER:             | CARTER MCDONALD                  |
|-----------------------------|----------------------------------|
| PROPERTY ADDRESS:           | 602 N COCKRELL                   |
| PROPERTY OWNER PHONE:       | 575-932-8718                     |
| LOCAL REPRESENTATIVE:       | ALPINECOUNTRYCLUBLOFTS@YAHOO.COM |
| LOCAL REPRESENTATIVE PHONE: | SAME AS OWNER                    |

| GENERAL RE | OUIREMENTS: |
|------------|-------------|
|------------|-------------|

PARKING DIAGRAM APPROVED: YES ☑ NO□

- M House Numbers installed and clearly visible from the street.
- Smoke alarms installed in all sleeping rooms.
- Carbon Monoxide detectors as required by Fire Code
- Fire Extinguisher visibly labeled or displayed.