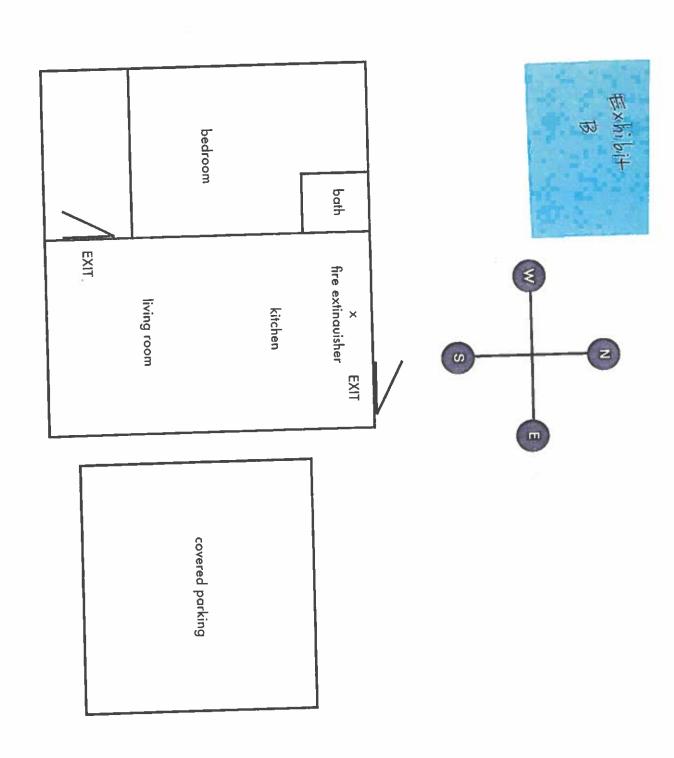

| GENERAL RE | OUIREMENTS: |
|------------|-------------|
|------------|-------------|

PARKING DIAGRAM APPROVED: YES ☑ NO□

- M House Numbers installed and clearly visible from the street.
- Smoke alarms installed in all sleeping rooms.
- Carbon Monoxide detectors as required by Fire Code
- Fire Extinguisher visibly labeled or displayed.