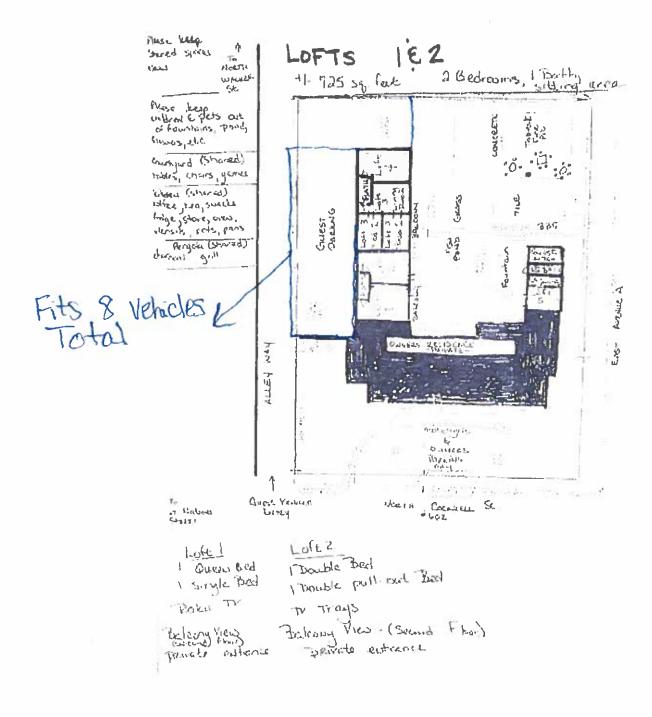

| PROPERTY OWNER:             | CARTER MCDONALD                  |
|-----------------------------|----------------------------------|
| PROPERTY ADDRESS:           | 602 N COCKRELL                   |
| PROPERTY OWNER PHONE:       | 575-932-8718                     |
| LOCAL REPRESENTATIVE:       | ALPINECOUNTRYCLUBLOFTS@YAHOO.COM |
| LOCAL REPRESENTATIVE PHONE: | SAME AS OWNER                    |

| GENERAL RE | OUIREMENTS: |
|------------|-------------|
|------------|-------------|

PARKING DIAGRAM APPROVED: YES ☑ NO□

- M House Numbers installed and clearly visible from the street.
- Smoke alarms installed in all sleeping rooms.
- Carbon Monoxide detectors as required by Fire Code
- Fire Extinguisher visibly labeled or displayed.