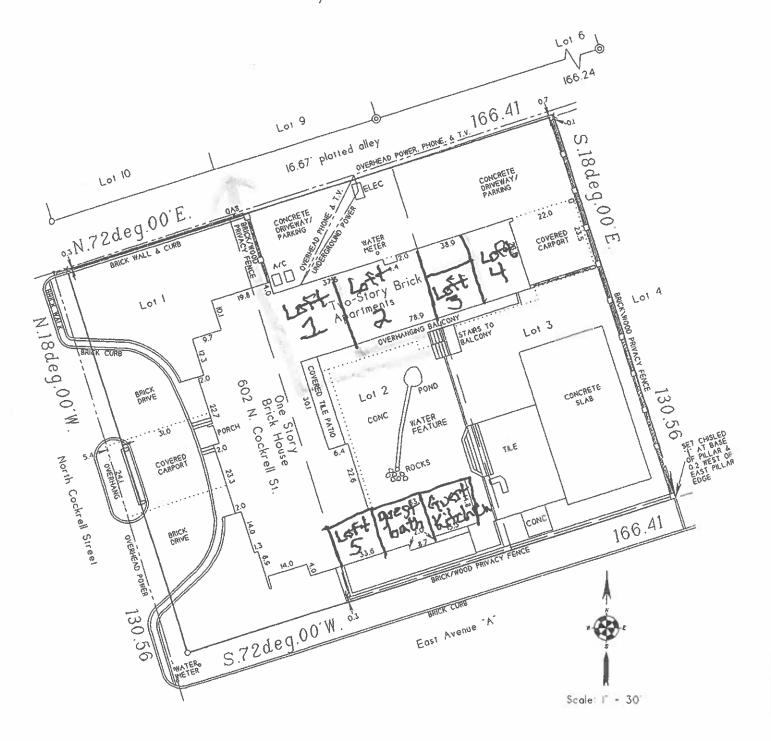

#### CONSENT AGENDA

| 3. | Approval of Special Use Permit 2023-08-02, a Short term Rental Special Use Permit           |
|----|---------------------------------------------------------------------------------------------|
|    | allowing a short term rental to be established at 602 N. Cockrell St. The property owner of |
|    | record is Carter McDonald. The Parcel ID of the subject property is 11000. (G. Calderon,    |
|    | City Secretary)                                                                             |

#### **SUPPORTING MATERIALS**

1. Short Term Rental Special Use Permit Application & Documents.

| PROPERTY OWNER:             | CARTER MCDONALD                  |
|-----------------------------|----------------------------------|
| PROPERTY ADDRESS:           | 602 N COCKRELL                   |
| PROPERTY OWNER PHONE:       | 575-932-8718                     |
| LOCAL REPRESENTATIVE:       | ALPINECOUNTRYCLUBLOFTS@YAHOO.COM |
| LOCAL REPRESENTATIVE PHONE: | SAME AS OWNER                    |