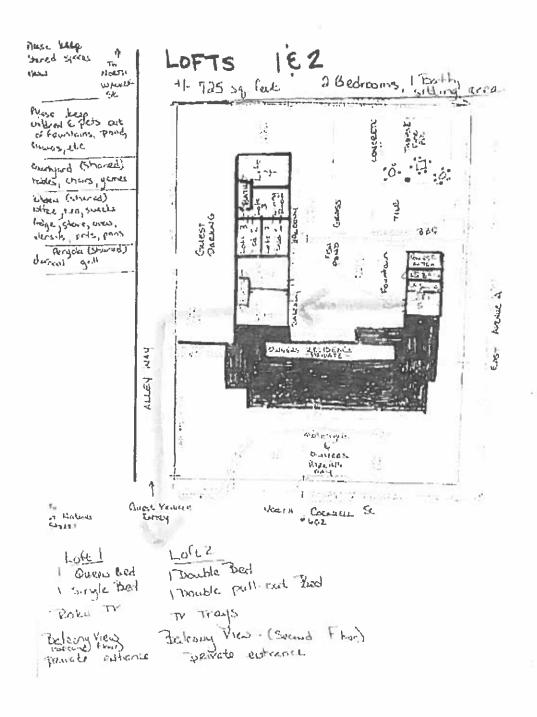

#### CONSENT AGENDA

| 3. | Approval of Special Use Permit 2023-08-02, a Short term Rental Special Use Permit           |
|----|---------------------------------------------------------------------------------------------|
|    | allowing a short term rental to be established at 602 N. Cockrell St. The property owner of |
|    | record is Carter McDonald. The Parcel ID of the subject property is 11000. (G. Calderon,    |
|    | City Secretary)                                                                             |

#### **SUPPORTING MATERIALS**

1. Short Term Rental Special Use Permit Application & Documents.