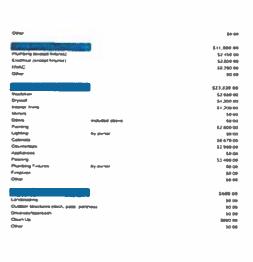

## SUMMARY OF REVENUES AND EXPENDITURES AS OF AUGUST 31, 2023 CITY OF ALPINE

11th month in Fiscal Year 2022-2023 or 91% completed as of August 31, 2023

|                        | REVENUES       |                |                        | <b>EXPENDITURES</b> |                                                                                                                                                                                                                                                                                                                                                                                                                                                                                                                                                                                                                                                                                                                                                                                                                                                                                                                                                                                                                                                                                                                                                                                                                                                                                                                                                                                                                                                                                                                                                                                                                                                                                                                                                                                                                                                                                                                                                                                                                                                                                                                                |              |
|------------------------|----------------|----------------|------------------------|---------------------|--------------------------------------------------------------------------------------------------------------------------------------------------------------------------------------------------------------------------------------------------------------------------------------------------------------------------------------------------------------------------------------------------------------------------------------------------------------------------------------------------------------------------------------------------------------------------------------------------------------------------------------------------------------------------------------------------------------------------------------------------------------------------------------------------------------------------------------------------------------------------------------------------------------------------------------------------------------------------------------------------------------------------------------------------------------------------------------------------------------------------------------------------------------------------------------------------------------------------------------------------------------------------------------------------------------------------------------------------------------------------------------------------------------------------------------------------------------------------------------------------------------------------------------------------------------------------------------------------------------------------------------------------------------------------------------------------------------------------------------------------------------------------------------------------------------------------------------------------------------------------------------------------------------------------------------------------------------------------------------------------------------------------------------------------------------------------------------------------------------------------------|--------------|
| FUND                   | FY 2023 Budget | FY 2023 Actual | % of FY 2023<br>Budget | FY 2023 Budget      | FY 2023 Actual                                                                                                                                                                                                                                                                                                                                                                                                                                                                                                                                                                                                                                                                                                                                                                                                                                                                                                                                                                                                                                                                                                                                                                                                                                                                                                                                                                                                                                                                                                                                                                                                                                                                                                                                                                                                                                                                                                                                                                                                                                                                                                                 | % of FY 2023 |
|                        |                |                |                        |                     |                                                                                                                                                                                                                                                                                                                                                                                                                                                                                                                                                                                                                                                                                                                                                                                                                                                                                                                                                                                                                                                                                                                                                                                                                                                                                                                                                                                                                                                                                                                                                                                                                                                                                                                                                                                                                                                                                                                                                                                                                                                                                                                                |              |
| General Fund           | \$5,803,247    | \$5,067,950    | 87.33%                 | \$5,803,247         | \$4,108,831                                                                                                                                                                                                                                                                                                                                                                                                                                                                                                                                                                                                                                                                                                                                                                                                                                                                                                                                                                                                                                                                                                                                                                                                                                                                                                                                                                                                                                                                                                                                                                                                                                                                                                                                                                                                                                                                                                                                                                                                                                                                                                                    | 70.80%       |
|                        |                |                |                        |                     |                                                                                                                                                                                                                                                                                                                                                                                                                                                                                                                                                                                                                                                                                                                                                                                                                                                                                                                                                                                                                                                                                                                                                                                                                                                                                                                                                                                                                                                                                                                                                                                                                                                                                                                                                                                                                                                                                                                                                                                                                                                                                                                                |              |
| Water/Wastewater/S     |                |                |                        |                     |                                                                                                                                                                                                                                                                                                                                                                                                                                                                                                                                                                                                                                                                                                                                                                                                                                                                                                                                                                                                                                                                                                                                                                                                                                                                                                                                                                                                                                                                                                                                                                                                                                                                                                                                                                                                                                                                                                                                                                                                                                                                                                                                |              |
| anitation Utility Fund | \$5,698,264    | \$4,631,318    | 81.28%                 | \$5,698,264         | \$4,214,254                                                                                                                                                                                                                                                                                                                                                                                                                                                                                                                                                                                                                                                                                                                                                                                                                                                                                                                                                                                                                                                                                                                                                                                                                                                                                                                                                                                                                                                                                                                                                                                                                                                                                                                                                                                                                                                                                                                                                                                                                                                                                                                    | 73.96%       |
|                        |                | 1000           |                        |                     |                                                                                                                                                                                                                                                                                                                                                                                                                                                                                                                                                                                                                                                                                                                                                                                                                                                                                                                                                                                                                                                                                                                                                                                                                                                                                                                                                                                                                                                                                                                                                                                                                                                                                                                                                                                                                                                                                                                                                                                                                                                                                                                                |              |
| Airport Fund           | \$761,204      | \$700,875      | 92.07%                 | \$761,204           | \$677,053                                                                                                                                                                                                                                                                                                                                                                                                                                                                                                                                                                                                                                                                                                                                                                                                                                                                                                                                                                                                                                                                                                                                                                                                                                                                                                                                                                                                                                                                                                                                                                                                                                                                                                                                                                                                                                                                                                                                                                                                                                                                                                                      | 88.94%       |
|                        |                |                |                        |                     | TO SERVICE STATE OF THE PARTY O |              |
| Hotel Occupancy Tax    |                |                | į                      |                     |                                                                                                                                                                                                                                                                                                                                                                                                                                                                                                                                                                                                                                                                                                                                                                                                                                                                                                                                                                                                                                                                                                                                                                                                                                                                                                                                                                                                                                                                                                                                                                                                                                                                                                                                                                                                                                                                                                                                                                                                                                                                                                                                |              |
| Fund                   | \$650,000      | \$632,003      | 97.23%                 | \$782,398           | \$602,816                                                                                                                                                                                                                                                                                                                                                                                                                                                                                                                                                                                                                                                                                                                                                                                                                                                                                                                                                                                                                                                                                                                                                                                                                                                                                                                                                                                                                                                                                                                                                                                                                                                                                                                                                                                                                                                                                                                                                                                                                                                                                                                      | 77.05%       |
|                        |                |                |                        |                     |                                                                                                                                                                                                                                                                                                                                                                                                                                                                                                                                                                                                                                                                                                                                                                                                                                                                                                                                                                                                                                                                                                                                                                                                                                                                                                                                                                                                                                                                                                                                                                                                                                                                                                                                                                                                                                                                                                                                                                                                                                                                                                                                |              |
| Gas Utility Fund       | \$2,217,000    | \$2,056,044    | 92.74%                 | \$2,217,000         | \$1,675,365                                                                                                                                                                                                                                                                                                                                                                                                                                                                                                                                                                                                                                                                                                                                                                                                                                                                                                                                                                                                                                                                                                                                                                                                                                                                                                                                                                                                                                                                                                                                                                                                                                                                                                                                                                                                                                                                                                                                                                                                                                                                                                                    | 75.57%       |
|                        |                |                |                        |                     | <b>建筑的人工的</b>                                                                                                                                                                                                                                                                                                                                                                                                                                                                                                                                                                                                                                                                                                                                                                                                                                                                                                                                                                                                                                                                                                                                                                                                                                                                                                                                                                                                                                                                                                                                                                                                                                                                                                                                                                                                                                                                                                                                                                                                                                                                                                                  |              |
| Interest & Sinking     |                |                |                        |                     |                                                                                                                                                                                                                                                                                                                                                                                                                                                                                                                                                                                                                                                                                                                                                                                                                                                                                                                                                                                                                                                                                                                                                                                                                                                                                                                                                                                                                                                                                                                                                                                                                                                                                                                                                                                                                                                                                                                                                                                                                                                                                                                                |              |
| Fund                   | \$149,817      | \$160,178      | 106.92%                | \$149,817           | \$149,789                                                                                                                                                                                                                                                                                                                                                                                                                                                                                                                                                                                                                                                                                                                                                                                                                                                                                                                                                                                                                                                                                                                                                                                                                                                                                                                                                                                                                                                                                                                                                                                                                                                                                                                                                                                                                                                                                                                                                                                                                                                                                                                      | 99.98%       |
|                        |                |                |                        |                     |                                                                                                                                                                                                                                                                                                                                                                                                                                                                                                                                                                                                                                                                                                                                                                                                                                                                                                                                                                                                                                                                                                                                                                                                                                                                                                                                                                                                                                                                                                                                                                                                                                                                                                                                                                                                                                                                                                                                                                                                                                                                                                                                |              |