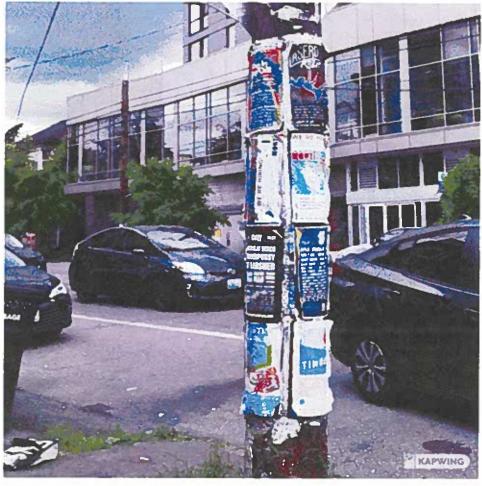

### 8. Information or Discussion Items

- 1. Alpine Public Library report by Executive Director Don Wetterauer. (M. Antrim, City Manager)
- 2. Family Crisis Center of the Big Bend report by Virginia Sandoval. (M. Antrim, City Manager)
- 3. Presentation by Steve Belardo regarding the Alpine-Casparis Municipal Airport. (J. Stokes, City Council)
- 4. Presentation by the Director of Talent Arts, Kaci Fullwood, regarding the possibility of amending the sign ordinance to include a provision allowing art advertising on utility poles. (C. Rodriguez, City Council)
- 5. Discuss parliamentary procedure principles in City Council meetings, discuss the recent presentations at the Texas Municipal League Newly Elected Officials training, and discuss the importance of continuing education. (J. Stokes, City Council)
- 6. County Liaison Report/update by Judy Stokes. (M. Antrim, City Manager)
- 7. Discuss the plan for the September 23rd Street workshop and the need for individual Council Members to be prepared to discuss objectives for their wards during the workshop. (J. Stokes, City Council)