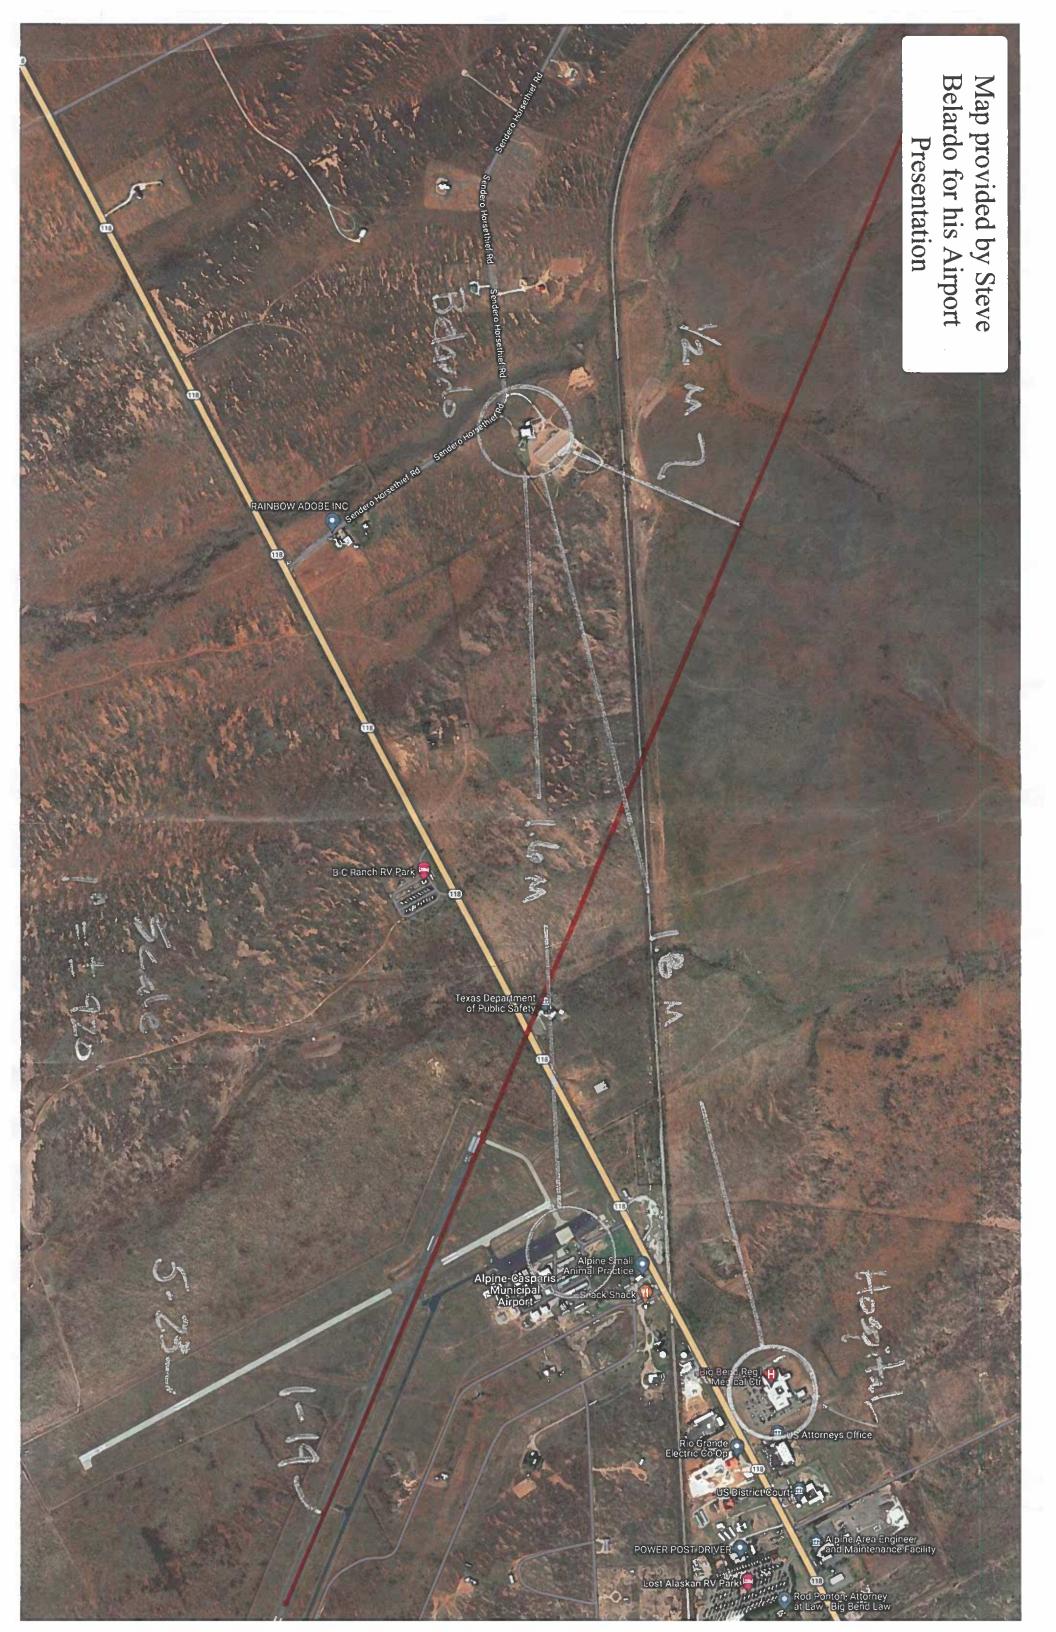

### 8. Information or Discussion Items

- 1. Alpine Public Library report by Executive Director Don Wetterauer. (M. Antrim, City Manager)
- 2. Family Crisis Center of the Big Bend report by Virginia Sandoval. (M. Antrim, City Manager)
- 3. Presentation by Steve Belardo regarding the Alpine-Casparis Municipal Airport. (J. Stokes, City Council)
- 4. Presentation by the Director of Talent Arts, Kaci Fullwood, regarding the possibility of amending the sign ordinance to include a provision allowing art advertising on utility poles. (C. Rodriguez, City Council)
- 5. Discuss parliamentary procedure principles in City Council meetings, discuss the recent presentations at the Texas Municipal League Newly Elected Officials training, and discuss the importance of continuing education. (J. Stokes, City Council)
- 6. County Liaison Report/update by Judy Stokes. (M. Antrim, City Manager)
- 7. Discuss the plan for the September 23rd Street workshop and the need for individual Council Members to be prepared to discuss objectives for their wards during the workshop. (J. Stokes, City Council)