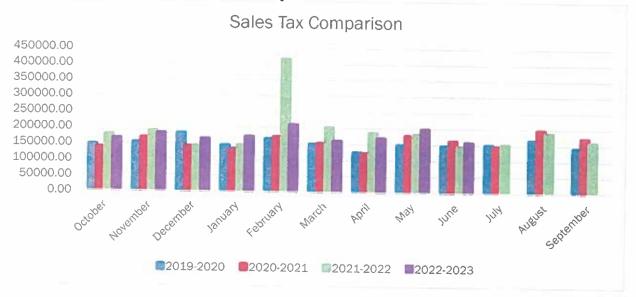

### City Manager Report.

1. Finance Update - Revenue & Expenses - March 2023 - August 2023

### **SUPPORTING MATERIALS**

1. Summary of revenues and expenditures as of August 31, 2023.