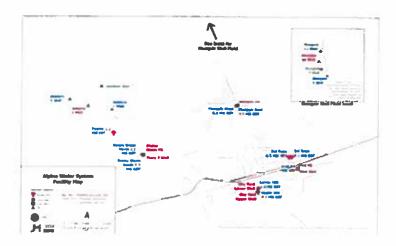

ecifically the wells and boosters. The application included four (4) fixed generators, transfer switches, site pad preperations, and engineering.

|                | 2023-2024     | 2024-2025 | 2025-202 | 26 | 2026-2027 | 20 | 27 2028 |   |
|----------------|---------------|-----------|----------|----|-----------|----|---------|---|
| FINANCIAL PLAN | Year 1        |           | Year 3   |    | Year 4    | Ye | ar 5    | 1 |
|                | \$ 567,084.00 |           | \$       | -  | \$ -      | \$ | 55      |   |

# **FUNDING SOURCE**

Reserve Account - Funds committed prior by City Council

**FEMA** 

# **OPERATING BUDGET IMPACT IF COMPLETED**

Additional fuel costs

# **OPERATING BUDGET IMPACT IF NOT COMPLETED**

Inability to provide water services during an emergency/power failure



# WASTEWATER TREATMENT PLANT



### PROJECT DESCRIPTION

This project is a complete update to the current wastewater treatment plant. The current condition is critical and each area of concern will need to be addressed in the order recommend by engineers to ensure continued operations of the facility. In addition, TCEQ compliance must be maintained to prevent additional setbacks and financial impacts. This is a multi-phased project that includes 1/Update/replacement of racetrack aerators 2)replacement of manual bar screen with automated 3)Update/replacement of electrical system to create one uniformed electrical system 4)Repair/update and maintenance of clarifiers 5)Refurbishment of drying beds 6)Any additional improvements to ensure continued operation of plant. FY 2021-2022 Council app