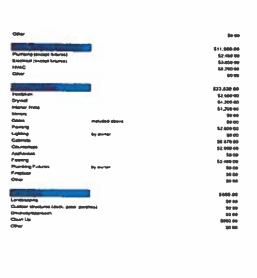

|                                                                                         | 10-00<br>10-00<br>10-00<br>10-00<br>10-00                    |
| Arteloog i net reduling proble transact<br>from a ( if a may beginn)<br>from returning if an extended above)<br>General make and one<br>Other |                                                                                         | \$1,754-00<br>\$6,750-00<br>\$5.00<br>\$5.00<br>\$6.00       |
| Everyor Web Faces Restling Printers and dearly Geolge Dates                                                                                   |                                                                                         | \$7,145.00<br>\$1.000.00<br>\$0.00<br>\$6,005.00<br>\$0.00   |



# **FLEET MAINTENANCE FACILITY**

| A STATE OF THE STA | 500                                | 1                   | 1017411412          | ITTITUTE            | LUCIPII             | 100 (000)                        |                       |                    |
|-------------------------------------------------------------------------------------------------------------------------------------------------------------------------------------------------------------------------------------------------------------------------------------------------------------------------------------------------------------------------------------------------------------------------------------------------------------------------------------------------------------------------------------------------------