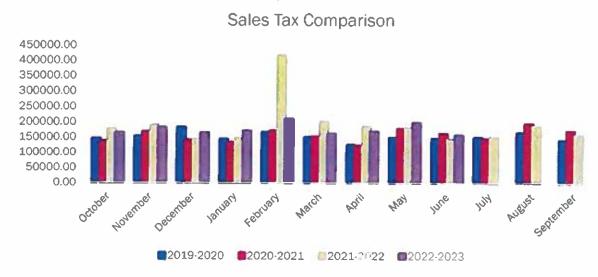

same properties that are taxed in both years. When appraisal values increase, the NNR tax rate should decrease.

The increase in property values for the same properties which were on the tax rolls this current year is 26.81%. New values, or properties added during the year, make up .50 % of the total 26.81% increase. Market values for homes in Alpine increased considerably this past year. The 2023 certified taxable value, per the Brewster County Appraisal District reflect total values of \$554,320,718, of which 56,499,056 is under protest. 2022 certified taxable values were \$437,117,603.

Councils' priority is to evaluate the property tax rate annually to best support the priorities and objectives for each fiscal year.

SALES TAX
The City collects one and a half cent in City sales tax.



Sales tax revenue is budgeted at \$2,150,000, which is an increase from the current budget of \$2,000,000. Sales tax has steadily increased over the past several years and is budgeted accordingly.

The City continues to look for other possible sources of funding, to include any and all grant opportunities, to provide for the growing needs of the community.

### **HOTEL OCCUPANCY TAX FUND (HOT)**

This fund accounts for revenue derived from the City hotel occupancy tax. The City of Alpine's hotel occupancy tax rate is set at seven (7%). Hotel Occupancy Tax funds must be used to meet two criteria set by the State of Texas. First, every expenditure must directly enhance and promote tourism and the convention and hotel industry. Second, every expenditure of the hotel occupancy tax must clear