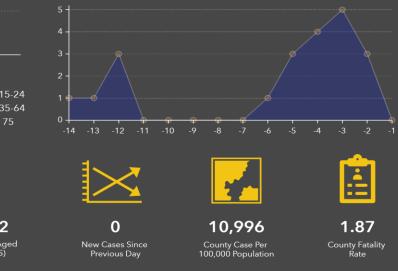

#### Deaths 19 **Texas State Statistics Total Confirmed** Deaths **Fatality Rate** Tested 31,955,259 1.57% 3.934.628 61,960

#### NUMBER OF CASES IN LAST 14 DAYS

Case data last updated: 09/20/2021 14:04:34

For more information about this infographic, please visit the U.S. Map FAQ page

© 2021 The Johns Hopkins University, The Johns Hopkins Hospital, and Johns Hopkins Health System. All rights reserved.