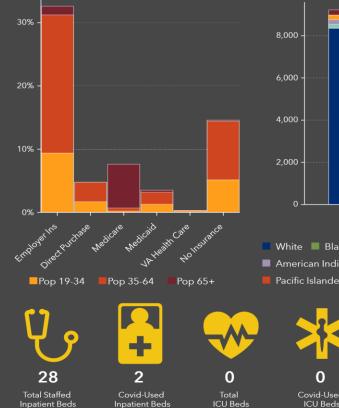

# **COVID-19 STATUS REPORT**

POPULATION RACE, ETHNICITY AND AGE

POLICIES AND CASES

COUNTY CASE DATA

1.015

Confirmed Cases

Brewster, Texas

### **HEALTHCARE FACTS**

esri

### 8,000 . 6,000 -6,000 -4.000 · 4,000 -Race Ethnicity Age Groups White 📕 Black 📕 Asian Hispanic or Latino Under 15 📕 Age 15-24 Age 25-34 Age 35-64 Non-Hispanic American Indian Other Races Age 65-74 Over 75 Pacific Islander Two or more 1,254 9,231 2,072 Covid-Used People in Poverty **Total Population** Population Aged 65+ (ACS) ICU Beds Health insurance, hospital data, and population counts are baseline data. Source: 2015-2019 <u>American Community Surve</u>y 5-year estimates<u>,Health & Human Services</u>,Johns Hopkins University