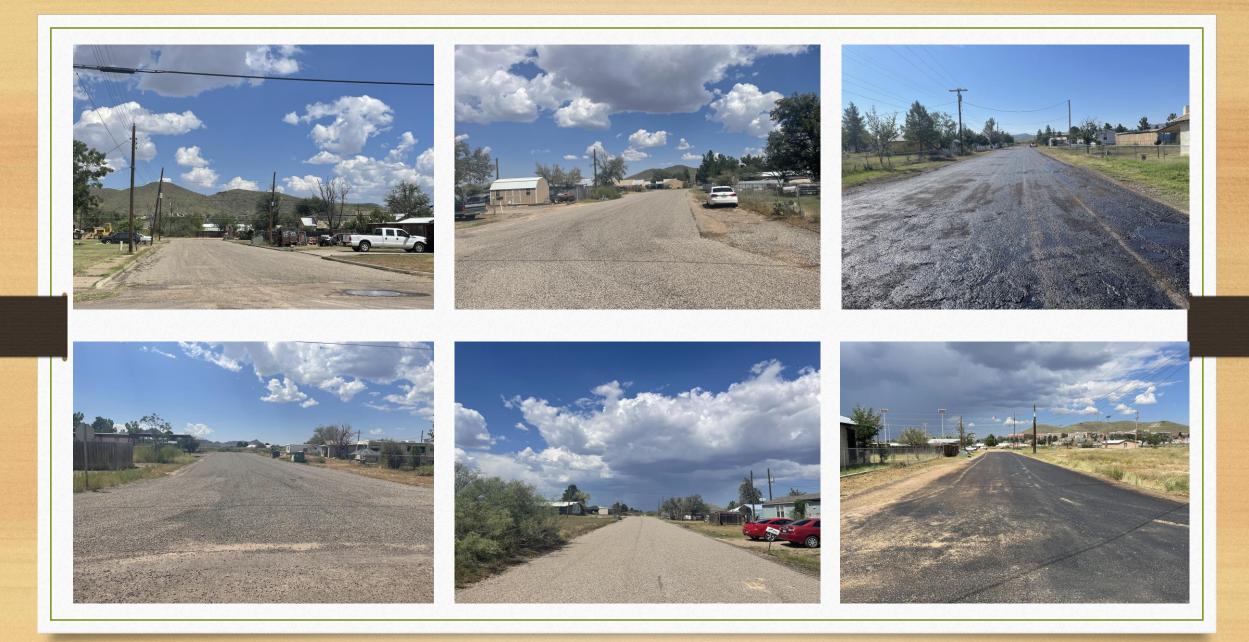

# PAVING

- Set Backs staffing and weather (can not pave when it is wet)
- Jarrett Dirt Work finishing Section 2 and Section 3
- Jarrett Dirt Work repairing prior work that has deteriorated
- City of Alpine Set to complete 40 Blocks