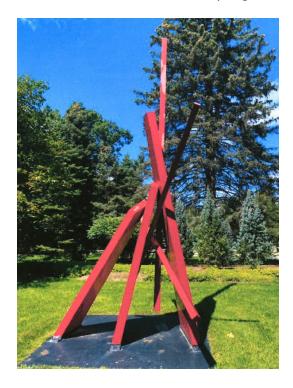

The City of Birmingham has received a sculpture donation application for "Shooting Star" by John Henry. The sculpture consists of steel and is 17' in height, with a length and width of 8' x 8.5'. More information about the artist can be found at <a href="http://www.johnhenrysculpture.com/">http://www.johnhenrysculpture.com/</a>

The sculpture is currently located at the owner's home in Bloomfield Hills. Staff could attempt to coordinate a site visit if the Arts Board is interested in accepting the donation.

Cultural Council of Birmingham Bloomfield P.O. Box 465 Birmingham, MI. 48012