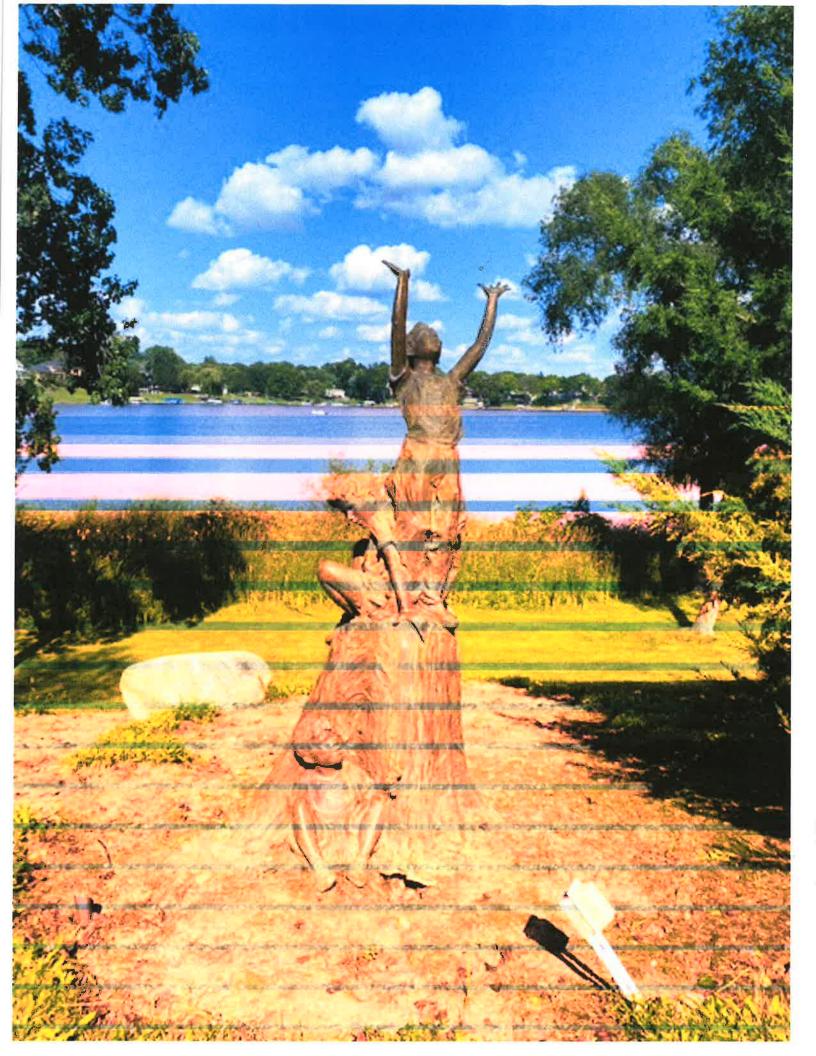

FROM: Brooks Cowan, City Planner

SUBJECT: Sculpture Donation: Touch the Sky – Jane Dedecker

The City of Birmingham has received a sculpture donation application for "Touch the Sky" by Jane Dedecker. The sculpture consists of bronze and is 9' in height, with a length and width of 5' x 5'. The artist, Jane Dedecker is one of USA Today's 2022 Women of the Year and has been selected as a sculptor for the Women's Suffrage National Monument. More information regarding the artist can be found at https://janededecker.com/

The sculpture is currently located at the owner's home in Bloomfield Hills. Staff could attempt to coordinate a site visit if the Arts Board is interested in accepting the donation.

Cultural Council of Birmingham Bloomfield P.O. Box 465 Birmingham, MI. 48012