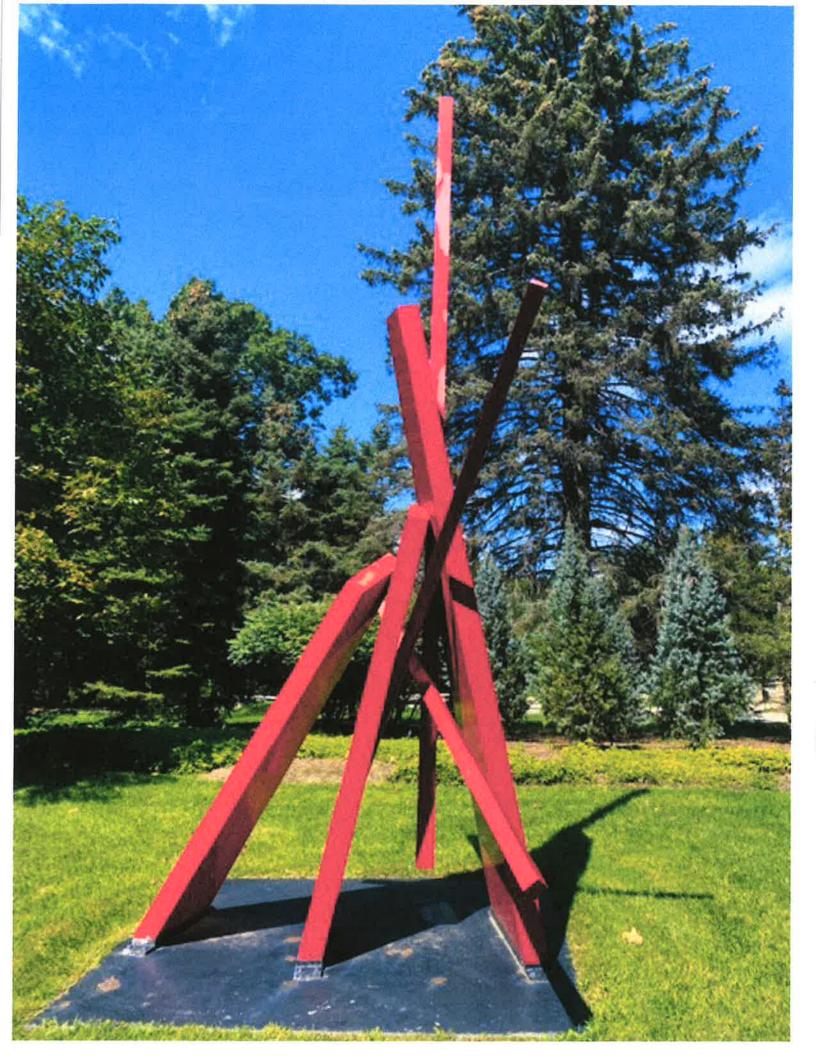

The City of Birmingham has received a sculpture donation application for "Shooting Star" by John Henry. The sculpture consists of steel and is 17' in height, with a length and width of 8' x 8.5'. More information about the artist can be found at <a href="http://www.johnhenrysculpture.com/">http://www.johnhenrysculpture.com/</a>

The sculpture is currently located at the owner's home in Bloomfield Hills. Staff could attempt to coordinate a site visit if the Arts Board is interested in accepting the donation.

Cultural Council of Birmingham Bloomfield P.O. Box 465 Birmingham, MI. 48012