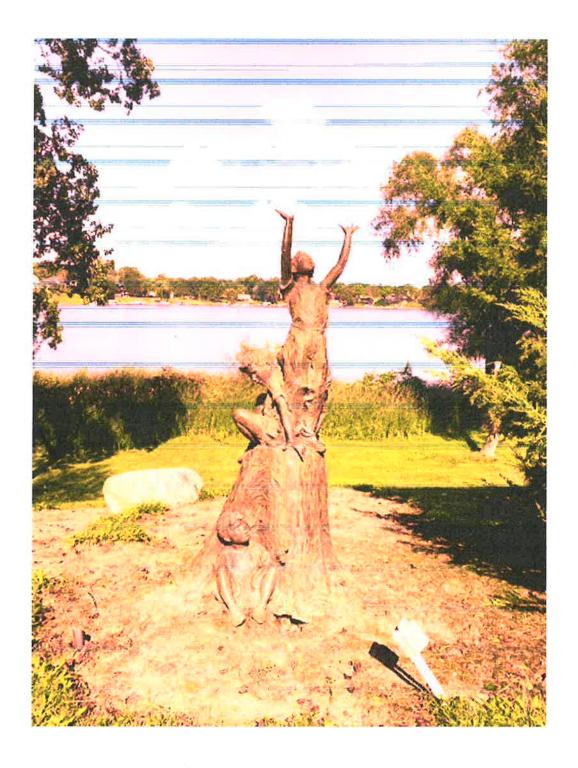

FROM: Brooks Cowan, City Planner

SUBJECT: Sculpture Donation: Touch the Sky – Jane Dedecker

The City of Birmingham has received a sculpture donation application for "Touch the Sky" by Jane Dedecker. The sculpture consists of bronze and is 9' in height, with a length and width of 5' x 5'. The artist, Jane Dedecker is one of USA Today's 2022 Women of the Year and has been selected as a sculptor for the Women's Suffrage National Monument. More information regarding the artist can be found at https://janededecker.com/

The sculpture is currently located at the owner's home in Bloomfield Hills. Staff could attempt to coordinate a site visit if the Arts Board is interested in accepting the donation.

Cultural Council of Birmingham Bloomfield P.O. Box 465 Birmingham, MI. 48012