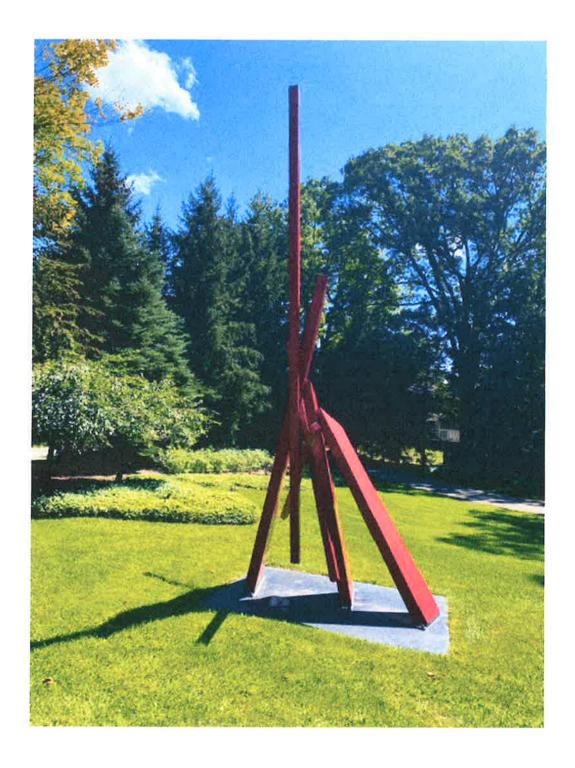

The City of Birmingham has received a sculpture donation application for "Shooting Star" by John Henry. The sculpture consists of steel and is 17' in height, with a length and width of 8' x 8.5'. More information about the artist can be found at <a href="http://www.johnhenrysculpture.com/">http://www.johnhenrysculpture.com/</a>

The sculpture is currently located at the owner's home in Bloomfield Hills. Staff could attempt to coordinate a site visit if the Arts Board is interested in accepting the donation.

Cultural Council of Birmingham Bloomfield P.O. Box 465 Birmingham, MI. 48012