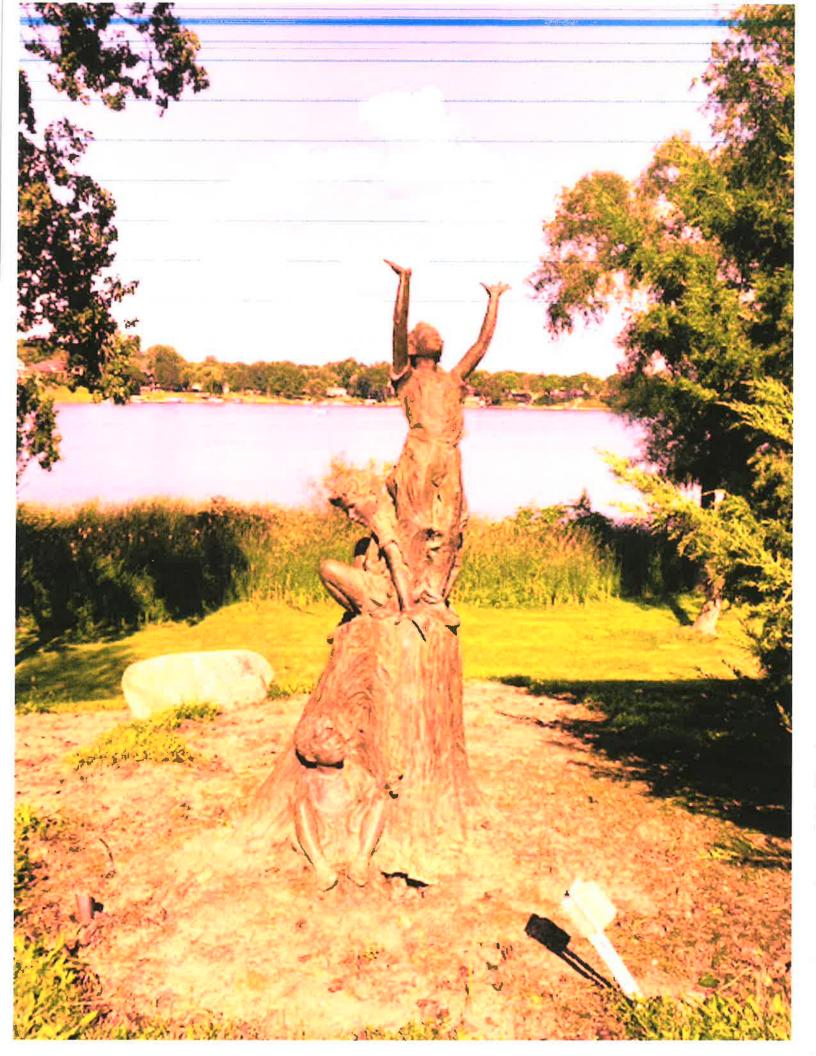

FROM: Brooks Cowan, City Planner

SUBJECT: Sculpture Donation: Touch the Sky – Jane Dedecker

The City of Birmingham has received a sculpture donation application for "Touch the Sky" by Jane Dedecker. The sculpture consists of bronze and is 9' in height, with a length and width of 5' x 5'. The artist, Jane Dedecker is one of USA Today's 2022 Women of the Year and has been selected as a sculptor for the Women's Suffrage National Monument. More information regarding the artist can be found at https://janededecker.com/

The sculpture is currently located at the owner's home in Bloomfield Hills. Staff could attempt to coordinate a site visit if the Arts Board is interested in accepting the donation.

Cultural Council of Birmingham Bloomfield P.O. Box 465 Birmingham, MI. 48012