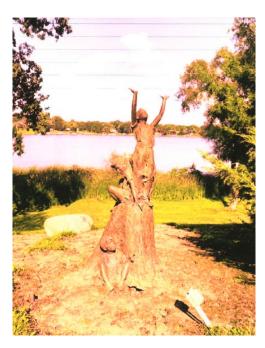

FROM: Brooks Cowan, City Planner

SUBJECT: Sculpture Donation: Touch the Sky – Jane Dedecker

The City of Birmingham has received a sculpture donation application for "Touch the Sky" by Jane Dedecker. The sculpture consists of bronze and is 9' in height, with a length and width of 5' x 5'. The artist, Jane Dedecker is one of USA Today's 2022 Women of the Year and has been selected as a sculptor for the Women's Suffrage National Monument. More information regarding the artist can be found at https://janededecker.com/

The sculpture is currently located at the owner's home in Bloomfield Hills. Staff could attempt to coordinate a site visit if the Arts Board is interested in accepting the donation.

Cultural Council of Birmingham Bloomfield P.O. Box 465 Birmingham, MI. 48012