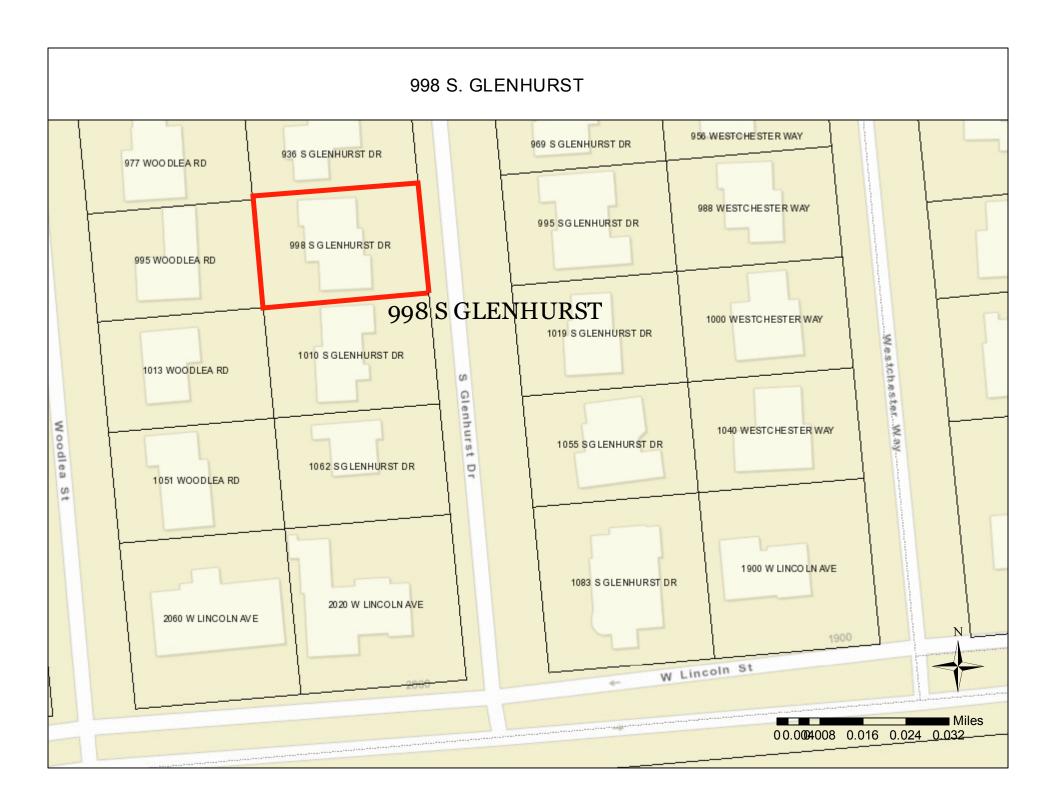

s being requested.
- **B.** Chapter 126, Article 4, Section 4.74(C) of the Zoning Ordinance requires that the minimum total distance between principle residential buildings on adjacent lots be 14.0 feet or 25% of the lot width whichever is greater. The required total is 20.00 feet. The proposed is 17.55 feet on the south side. Therefore, a variance of 2.45 feet is being requested.

**Staff Notes:** The homes in the area were constructed in the late 1940's to the 1950's. All the lots have wide street frontage in this area.

| This property is zoned R1 – Single Family Residential. |
|--------------------------------------------------------|
|                                                        |
| Jeff Zielke, NCIDQ, LEED AP                            |

**Assistant Building Official** 



#### **CITY OF BIRMINGHAM**

#### Community Development - Building Department

**151 Martin Street, Birmingham, MI 48009**Community Development: 248-530-1850

Fax: 248-530-1290 / <u>www.bhamgov.org</u>

#### APPLICATION FOR THE BOARD OF ZONING APPEALS

Hearing Date: 3-9-21 Appeal #: 21-13

| Type of Variance:                          | ■ Interpretation