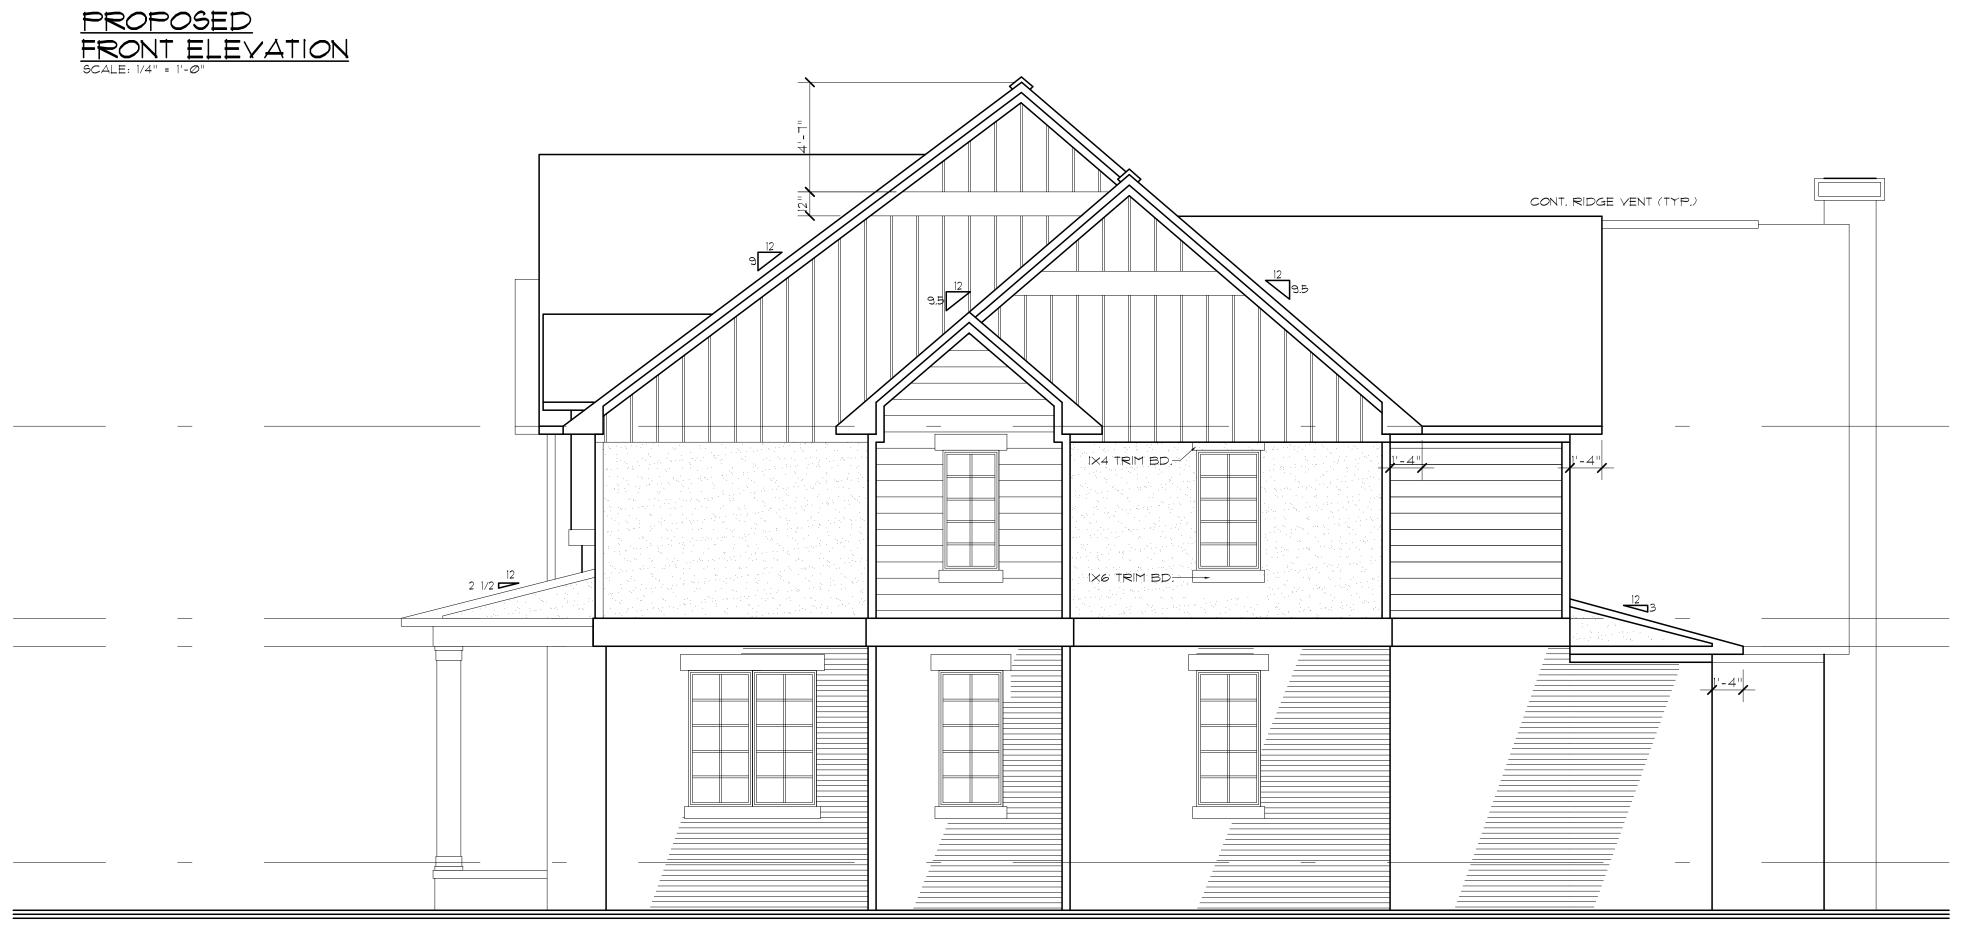

# **CASE DESCRIPTION**

691 Bloomfield Court (21-09)

Hearing date: March 9, 2021

**Appeal No. 21-09:** The owner of the property known as 691 Bloomfield Court, requests the following variance to construct a pool and patio in the required side open space:

A. Chapter 126, Article 4, Section 4.03(A) of the Zoning Ordinance requires that no accessory buildings or structures shall be erected in the required side open space. The proposed pool and patio is to be located in the east side open space. Therefore, a variance to permit a pool and patio is being requested.

**Staff Notes:** The house is located at the end of a cul-de-sac, which had an addition constructed in 2017. The overhead DTE lines that are located at the rear property line has cause the request of the variance due the clearance that is required for a pool.

This property is zoned R2 – Single Family Residential.

Jeff Zielke, NCIDQ, LEED AP
Assistant Building Official