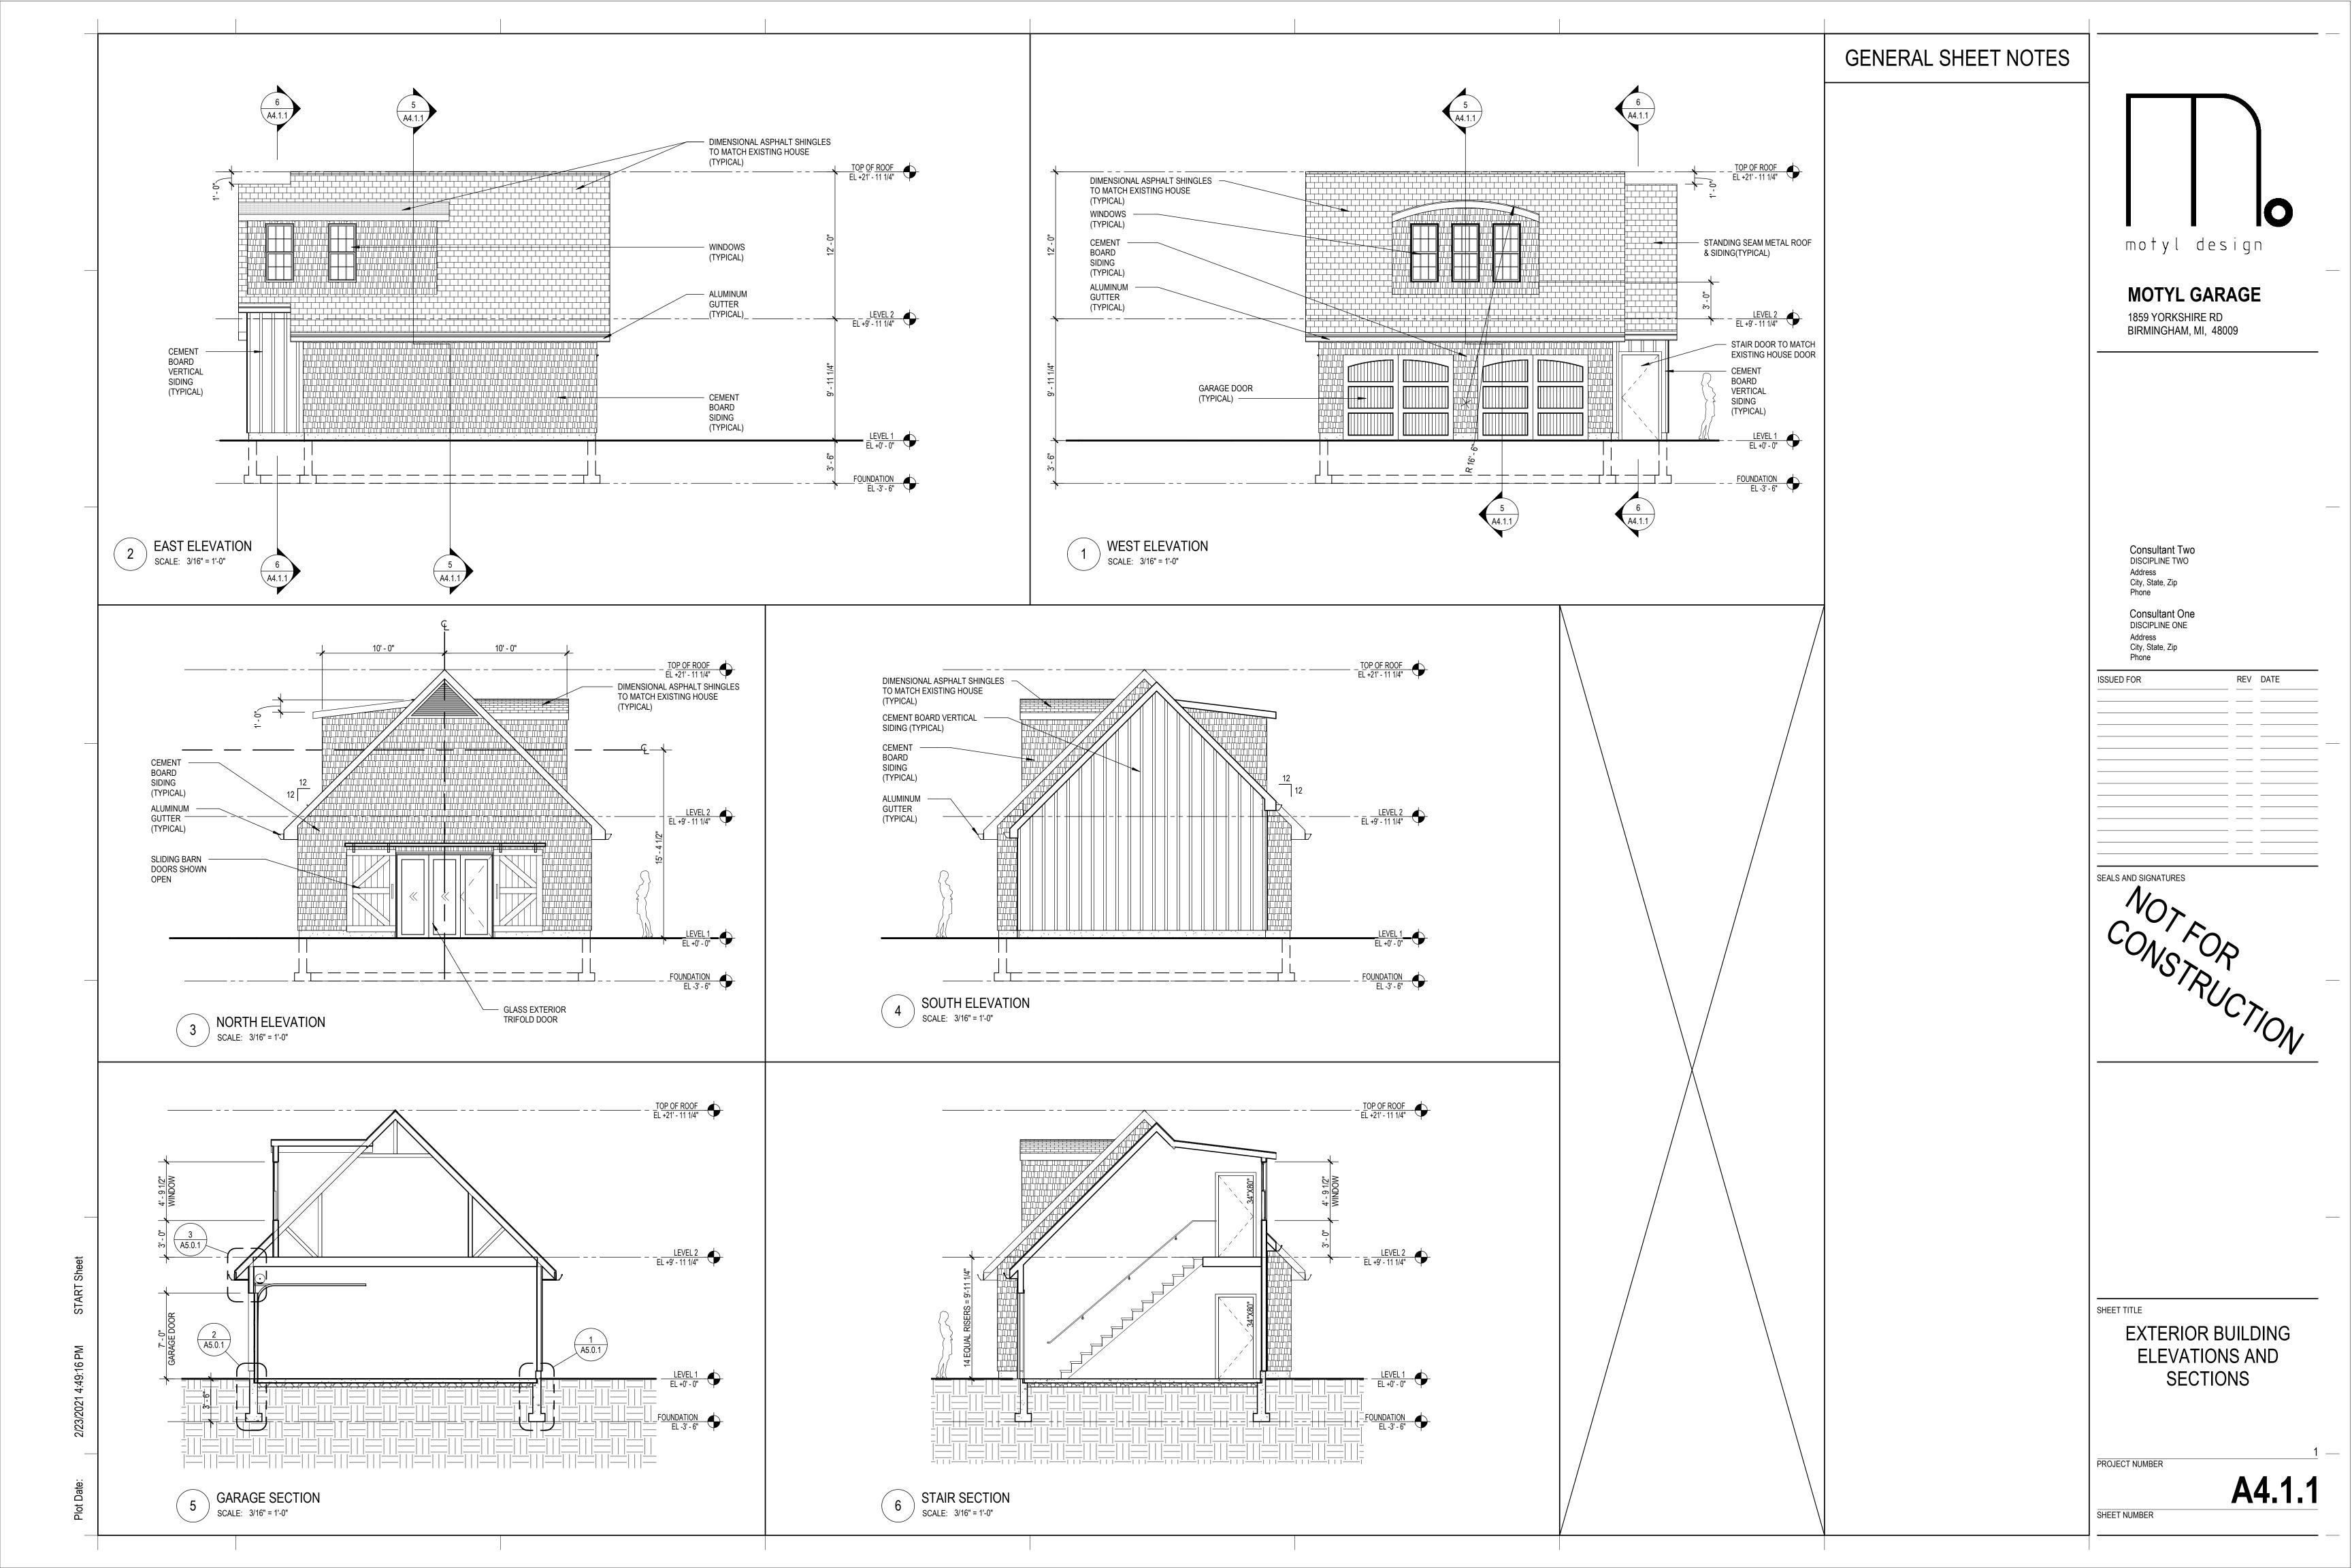

#### 4. APPEALS

|    | Address           | Petitioner       | Appeal | Type/Reason |
|----|-------------------|------------------|--------|-------------|
| 1) | 691 BLOOMFIELD CT | MOSHER & ASSOC.  | 21-09  | DIMENSIONAL |
| 2) | 269 E SOUTHLAWN   | DEPORRE BUILDING | 21-10  | DIMENSIONAL |
| 3) | 2440 FAIRWAY      | BAZAJ            | 21-11  | DIMENSIONAL |
| 4) | 1404 E LINCOLN    | ESSAK            | 21-12  | DIMENSIONAL |
| 5) | 998 S GLENHURST   | MANCO BUILDERS   | 21-13  | DIMENSIONAL |
| 6) | 1859 YORKSHIRE    | MOTYL            | 21-14  | DIMENSIONAL |