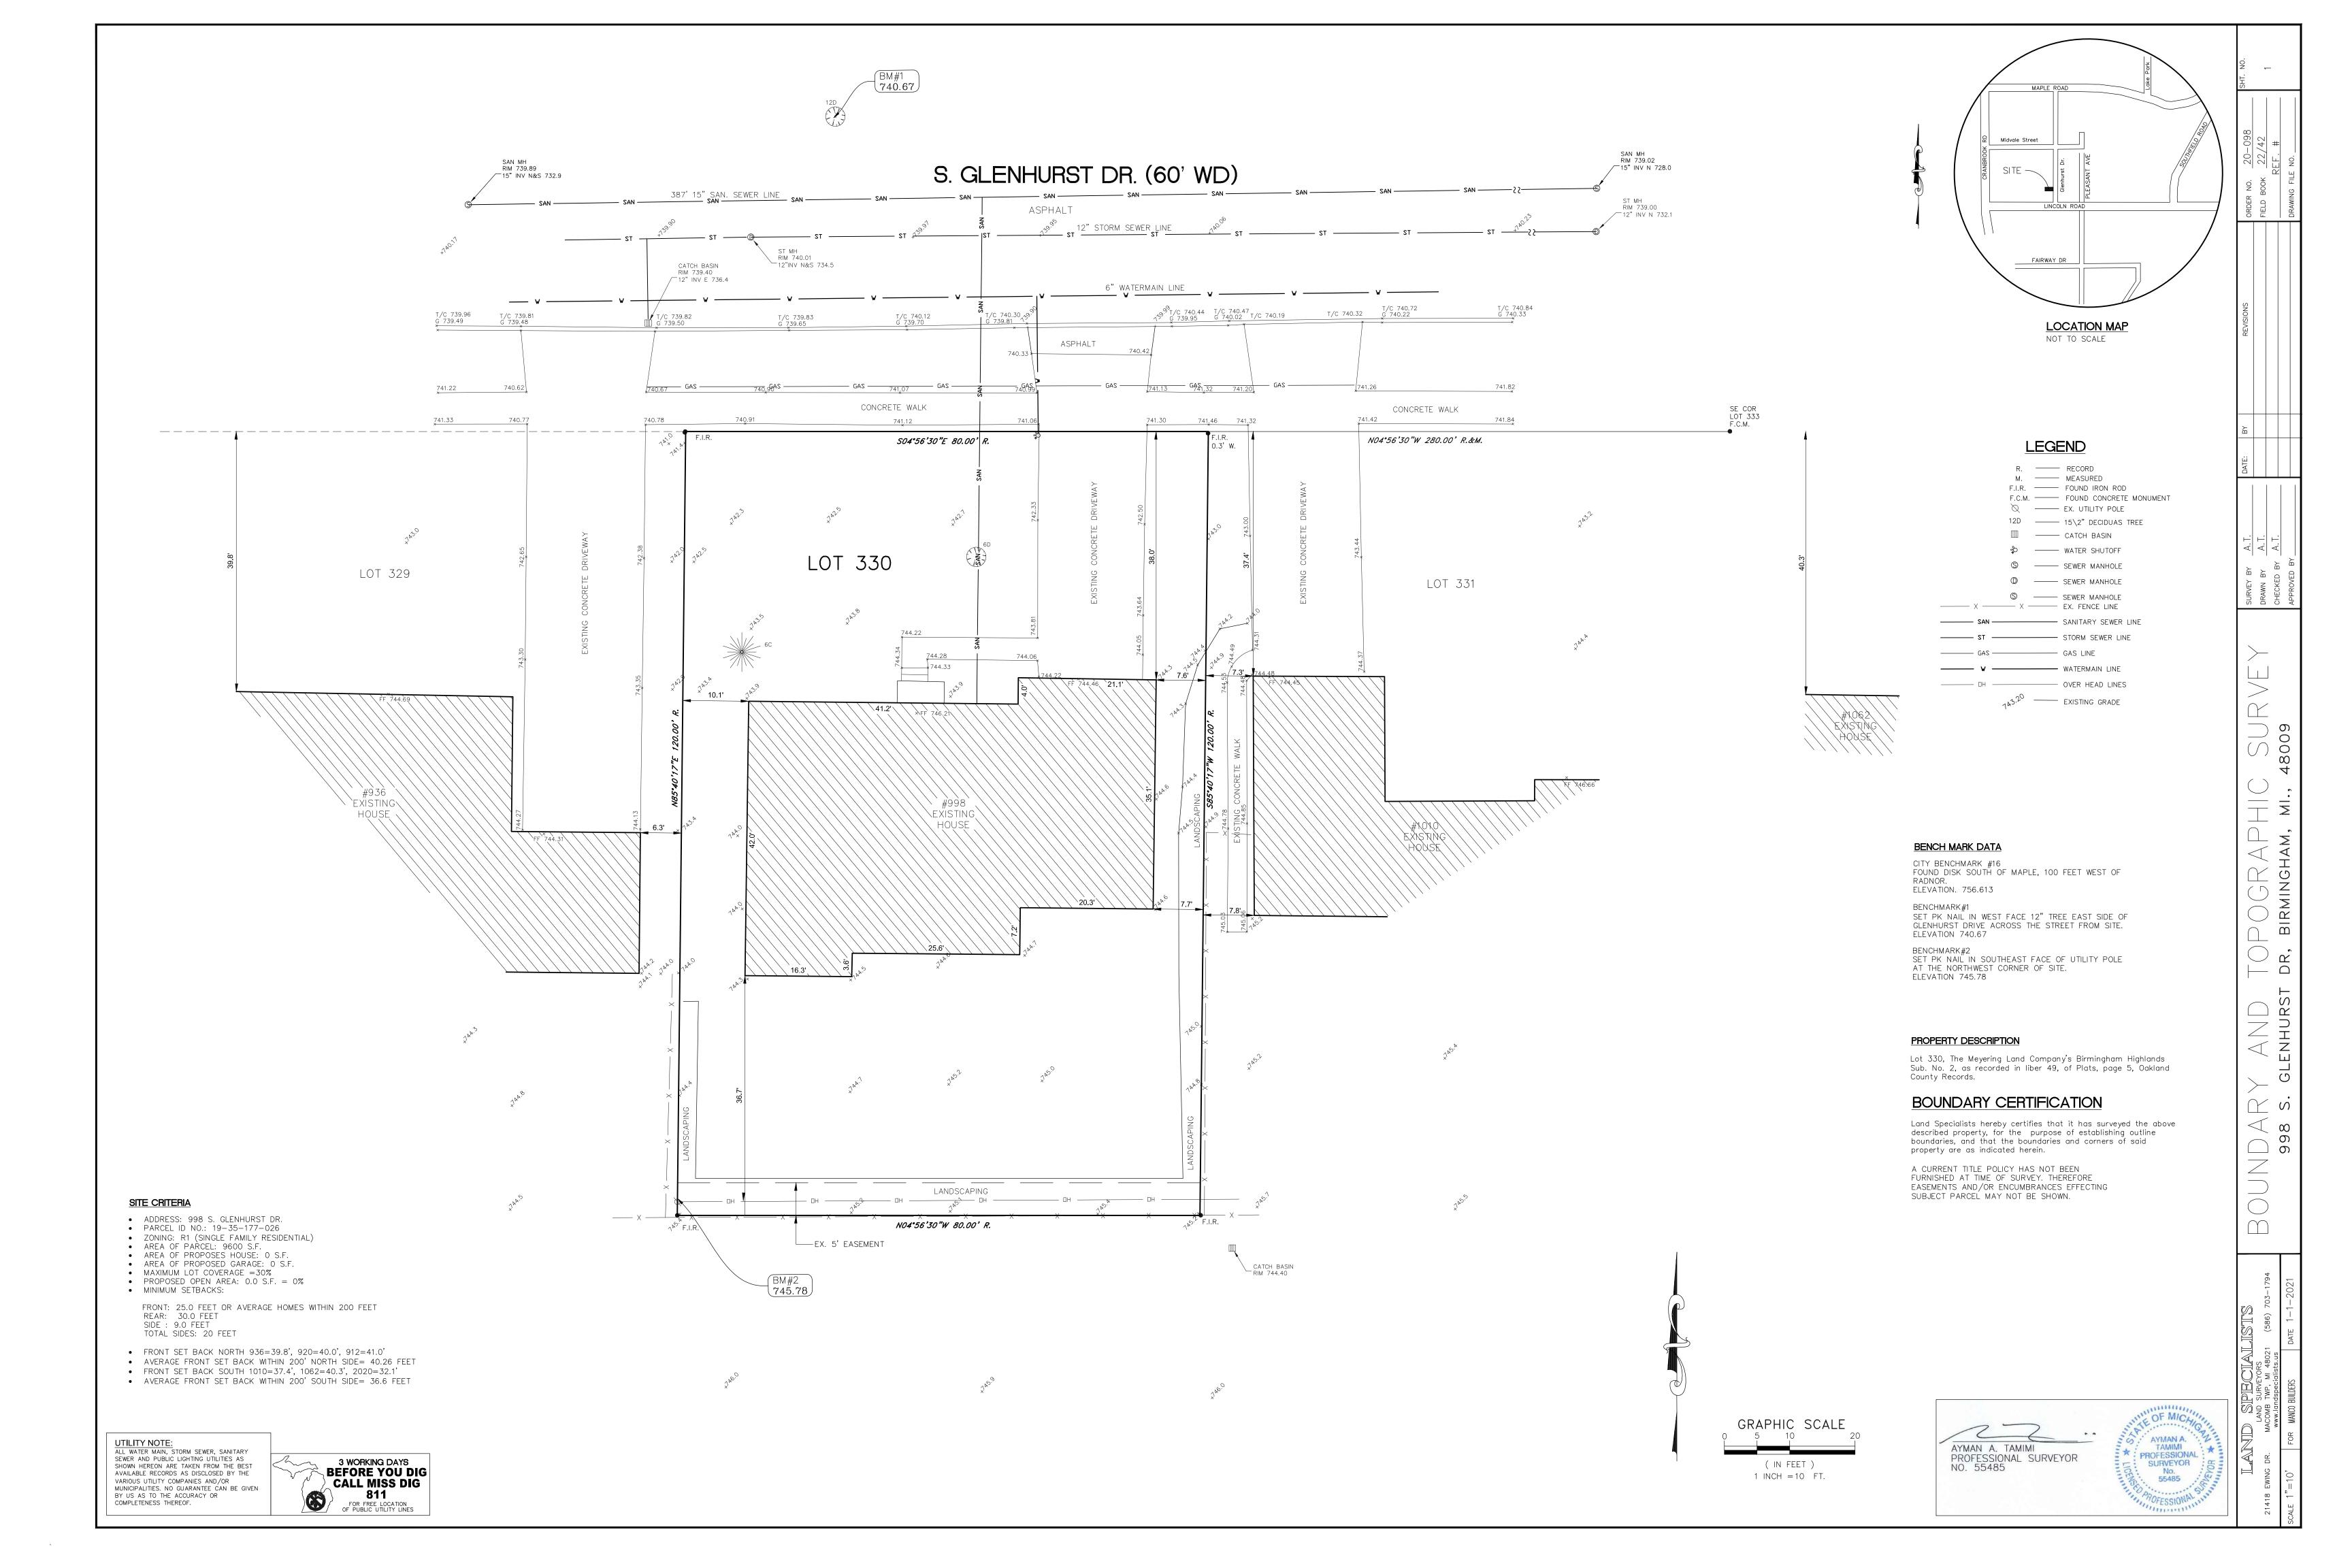

# **CASE DESCRIPTION**

691 Bloomfield Court (21-09)

Hearing date: March 9, 2021

**Appeal No. 21-09:** The owner of the property known as 691 Bloomfield Court, requests the following variance to construct a pool and patio in the required side open space:

A. Chapter 126, Article 4, Section 4.03(A) of the Zoning Ordinance requires that no accessory buildings or structures shall be erected in the required side open space. The proposed pool and patio is to be located in the east side open space. Therefore, a variance to permit a pool and patio is being requested.

**Staff Notes:** The house is located at the end of a cul-de-sac, which had an addition constructed in 2017. The overhead DTE lines that are located at the rear property line has cause the request of the variance due the clearance that is required for a pool.

This property is zoned R2 – Single Family Residential.

Jeff Zielke, NCIDQ, LEED AP
Assistant Building Official