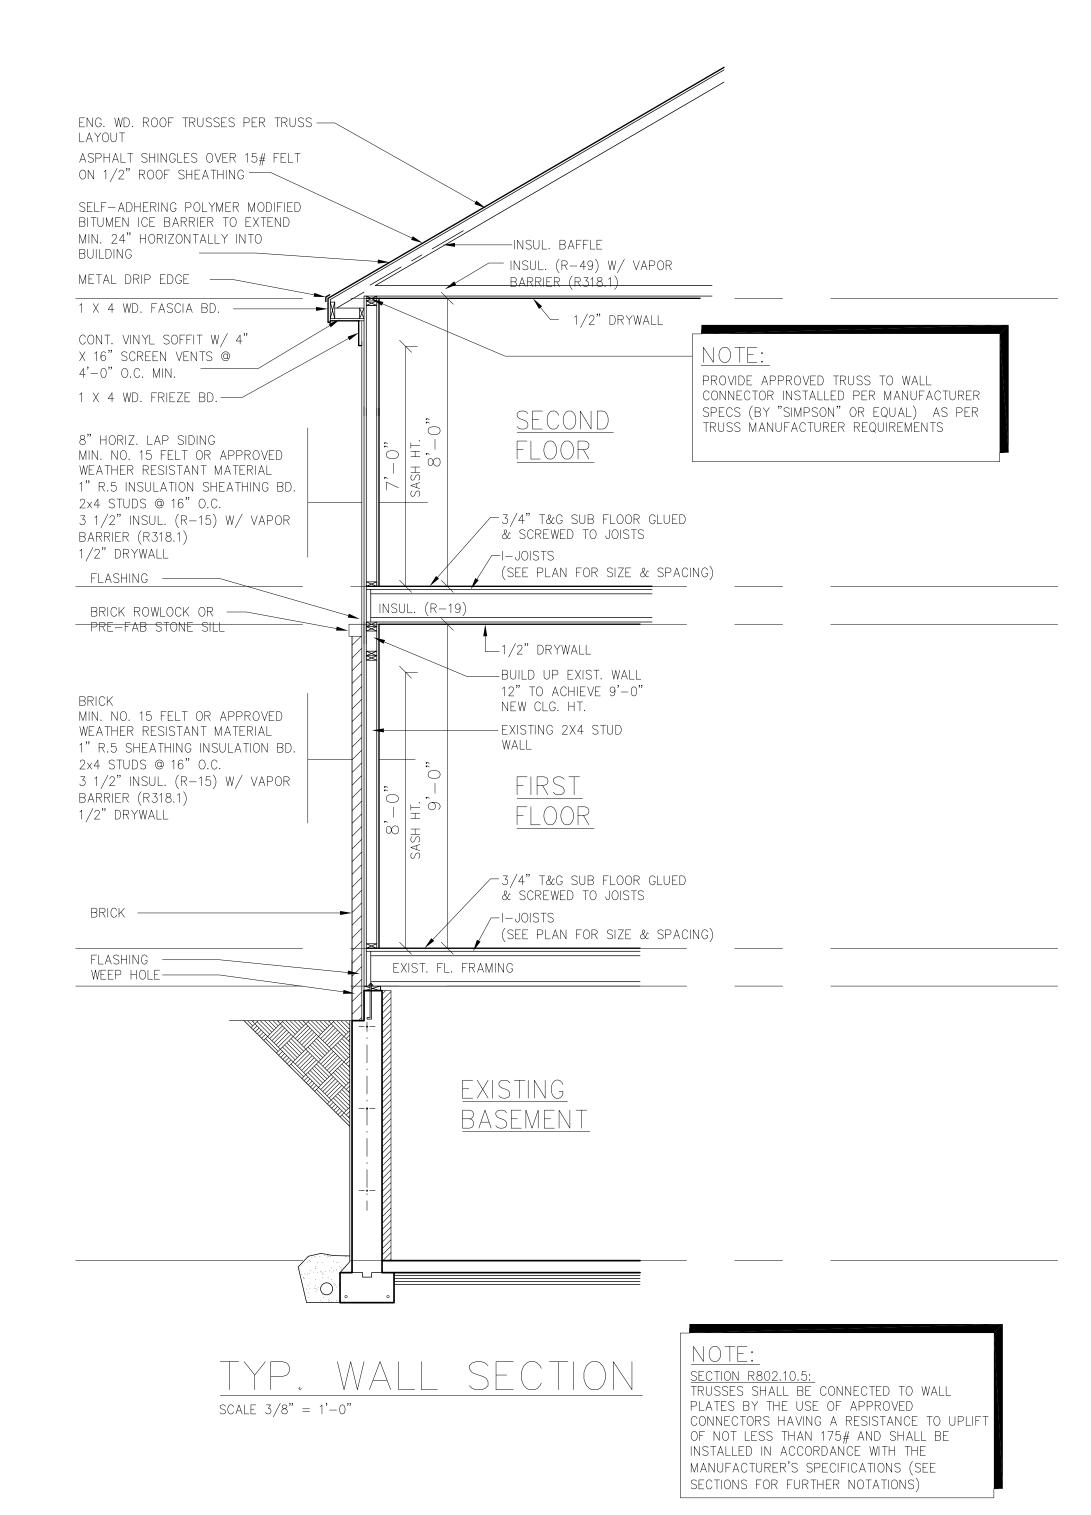

N
SCALE: 1/4" = 1'-0"

TYPE II. HANDRAILS WITH A PERIMETER GREATER THAN 6 1/4 INCHES SHALL PROVIDE A GRASPABLE FINGER RECESS AREA ON BOTH SIDES OF THE PROFILE. THE FINGER RECESS SHALL BEGIN WITHIN A DISTANCE OF 3/4 INCH MEASURED VERTICALLY FROM THE TALLEST PORTION OF THE PROFILE AND ACHIEVE A DEPTH OF AT LEAST 5/16 INCH WITHIN 7/8 INCH BELOW THE WIDEST PORTION OF THE PROFILE. THIS REQUIRED DEPTH SHALL CONTINUE FOR AT LEAST 3/8 INCH TO A LEVEL THAT IS NOT LESS THAN 1 3/4 INCHES BELOW THE TALLEST PORTION OF THE PROFILE. THE MINIMUM WIDTH OF THE HANDRAIL ABOVE THE RECESS SHALL BE 1-1/4 INCHES TO A MAXIMUM OF 2 3/4 INCHES. EDGES SHALL HAVE A MINIMUM RADIUS OF 0.01 INCHES.

FLOOR STAIR SECTION





FLIGHT. HANDRAIL ENDS SHALL BE RETURNED OR SHALL

TERMINATE IN NEWEL POSTS OR SAFETY TERMINALS.



THIS DOCUMENT AND SUBJECT MATTER CONTANED THEREN IS PROPRETARY AND IS NOT TO BE USED OR REPRODUCED WITHOUT THE WRITTEN PERMISSION OF ARKO DESIGN ASSOCIATES

SIDENTIAL RENOVATIO 40 FARWAY ST. MINGHAM, MI

ALL SECTIONS, DETAILS

DESIGN ASSOCIATES

J DRIVE - COMMERCE TWP - MI - 48382
PH. (248) 802-8409

ISSUED:
PERMIT
11-04-20
REV. 1
12-07-20
REV. 2
12-09-20
REV. 3
12-28-20

ARKO 2298 YASMI

DRAWN AK
CHECKED AK
APPROVED AK
BIDS
CONSTR

DO NOT SCALE PRINTS - USE FIGURED DIMENSIONS ONLY

2020-4

RESIDENTIAL RENOVATION

### **CASE DESCRIPTION**

#### 1404 E LINCOLN (21-12)

Hearing date: March 9, 2021

**Appeal No. 21-12:** The owner of the property known as 1404 E Lincoln, requests the following variance to construct a second floor addition to an existing non-conforming home:

A. Chapter 126,