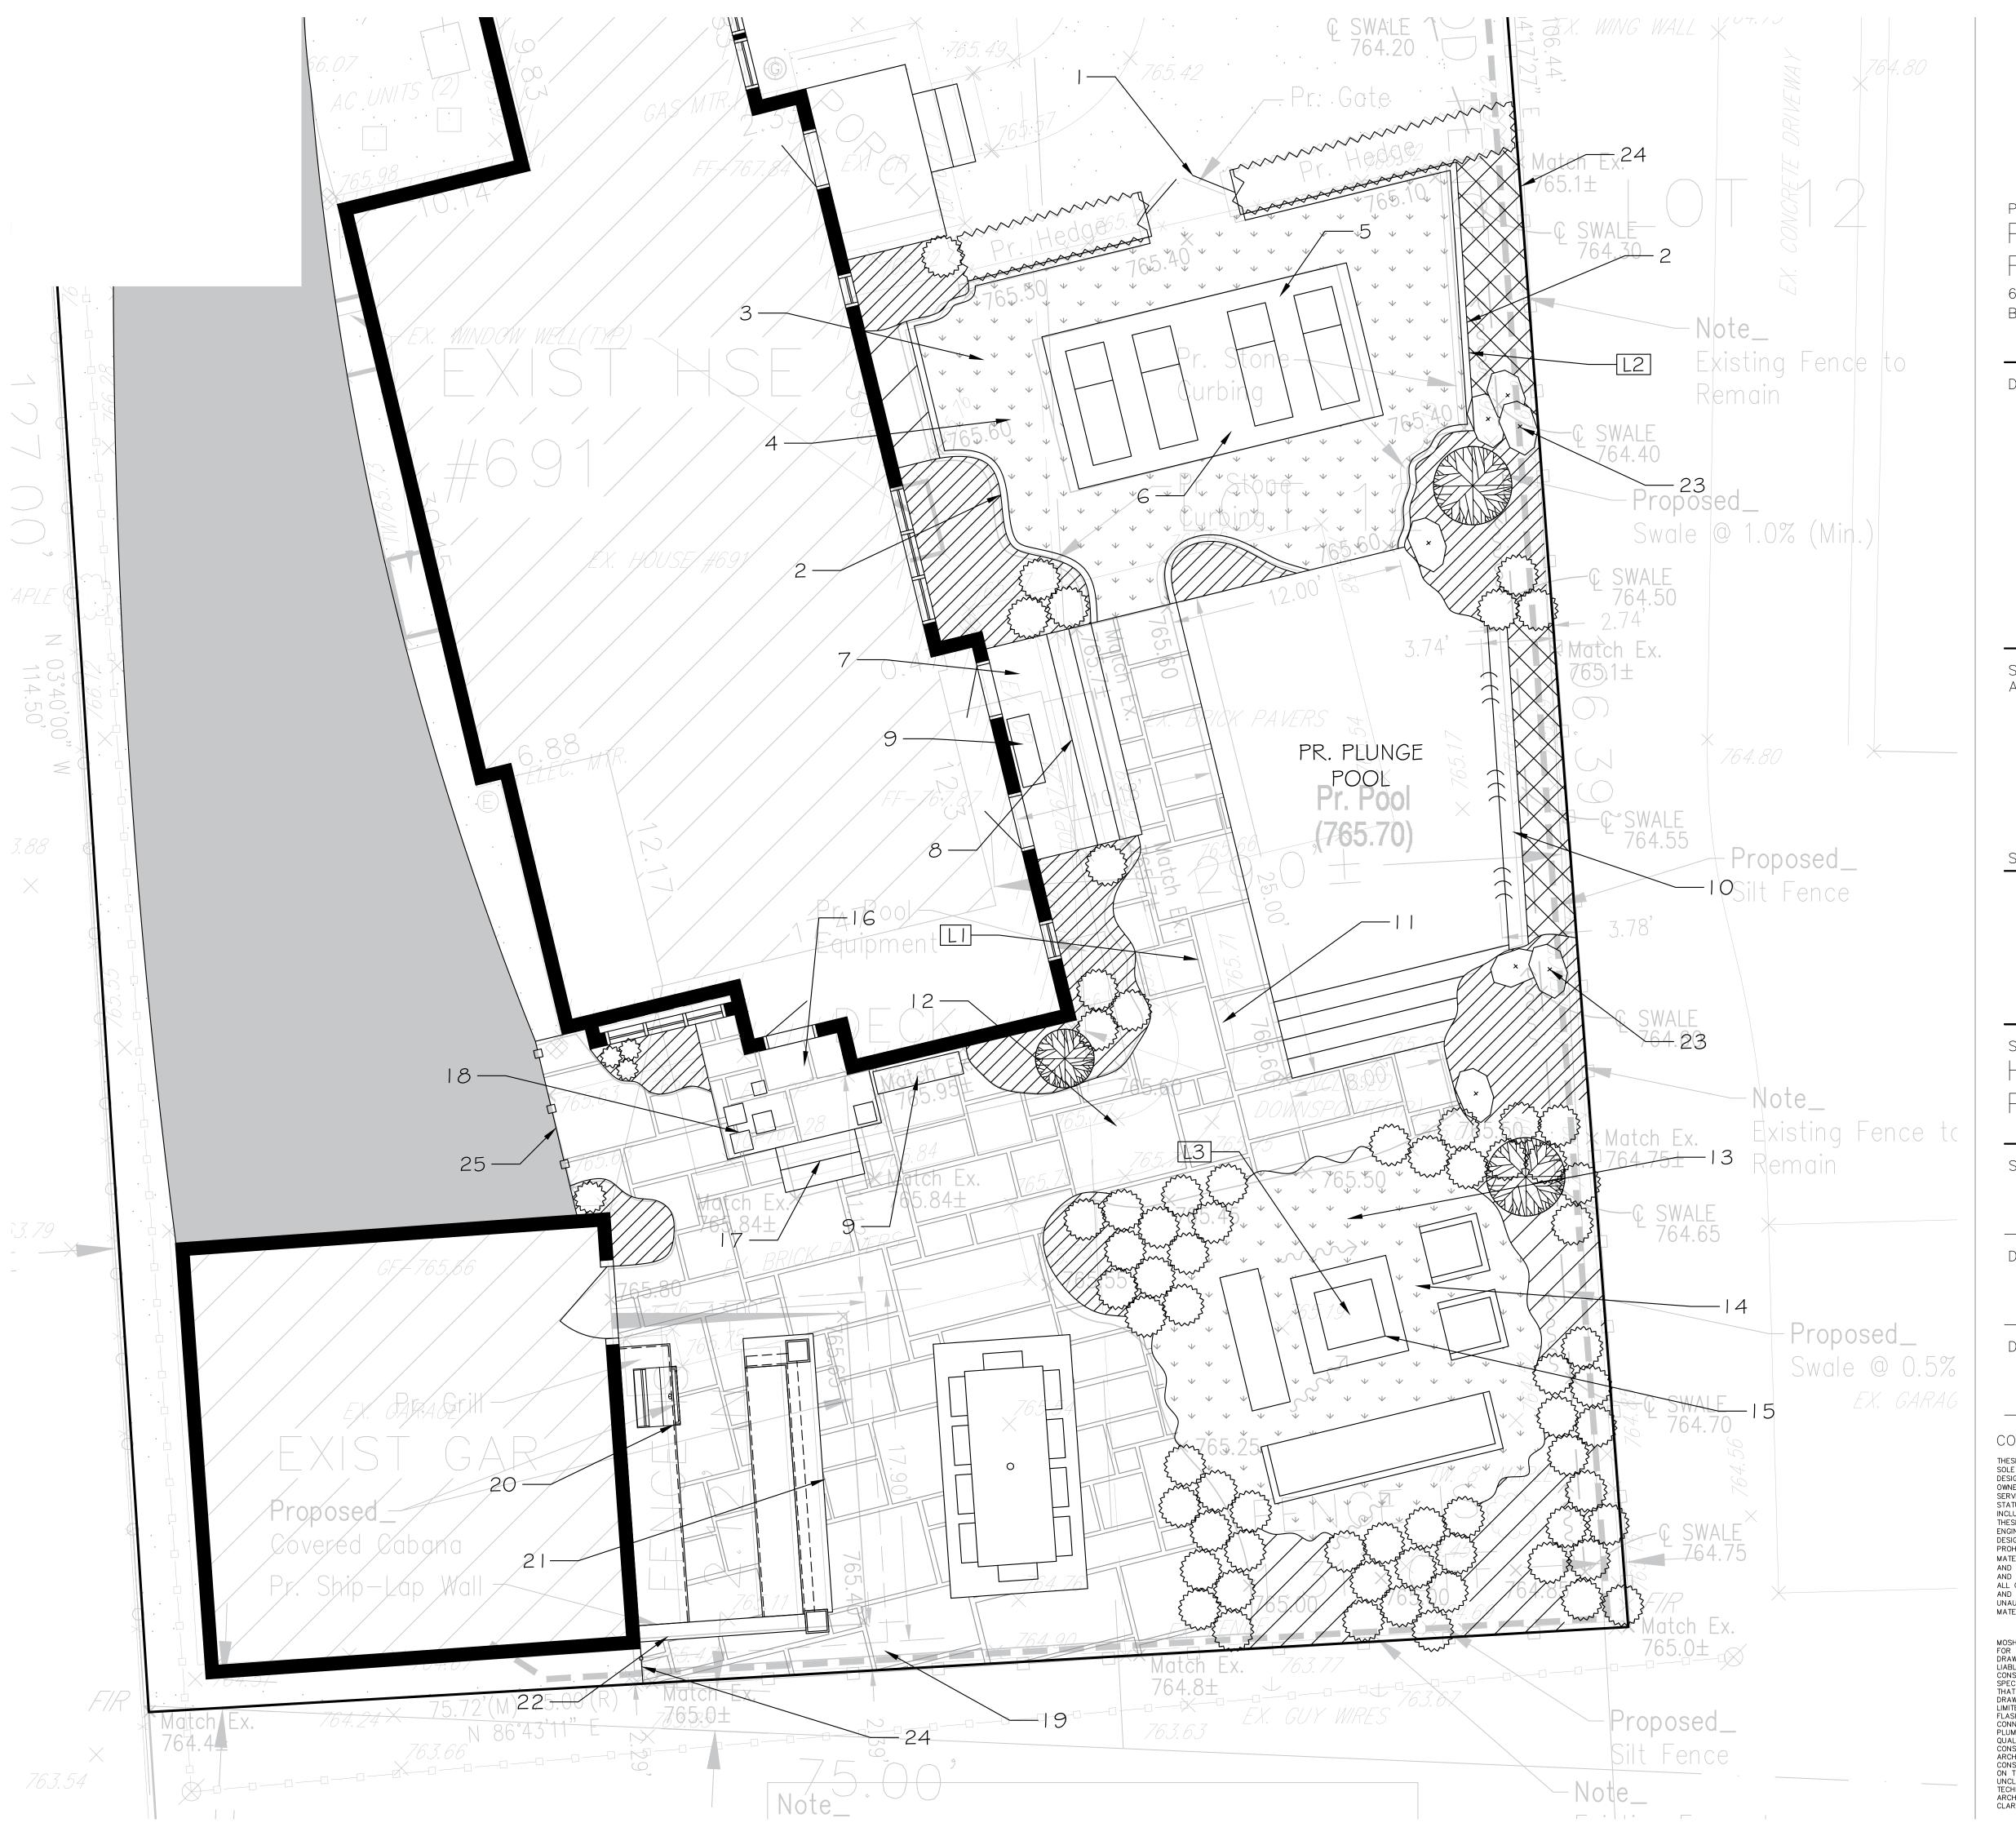

# **CASE DESCRIPTION**

691 Bloomfield Court (21-09)

Hearing date: March 9, 2021

**Appeal No. 21-09:** The owner of the property known as 691 Bloomfield Court, requests the following variance to construct a pool and patio in the required side open space:

A. Chapter 126, Article 4, Section 4.03(A) of the Zoning Ordinance requires that no accessory buildings or structures shall be erected in the required side open space. The proposed pool and patio is to be located in the east side open space. Therefore, a variance to permit a pool and patio is being requested.

**Staff Notes:** The house is located at the end of a cul-de-sac, which had an addition constructed in 2017. The overhead DTE lines that are located at the rear property line has cause the request of the variance due the clearance that is required for a pool.

This property is zoned R2 – Single Family Residential.

Jeff Zielke, NCIDQ, LEED AP
Assistant Building Official