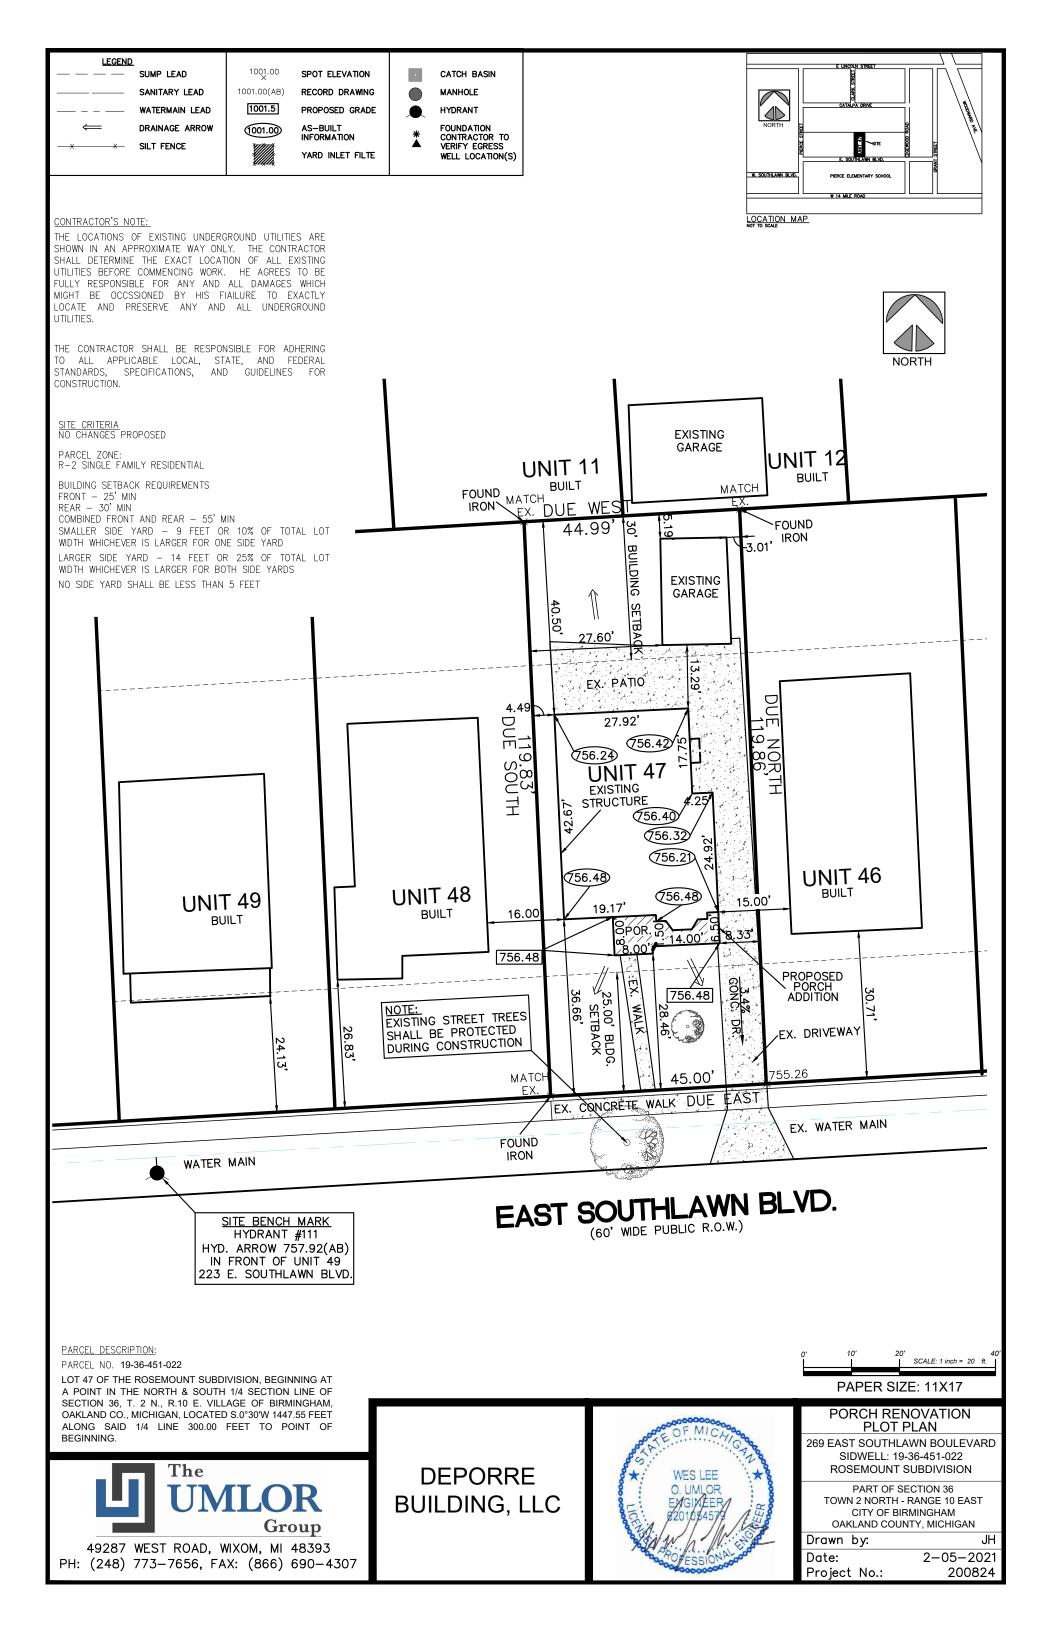

#### 4. APPEALS

|    | Address           | Petitioner       | Appeal | Type/Reason |
|----|-------------------|------------------|--------|-------------|
| 1) | 691 BLOOMFIELD CT | MOSHER & ASSOC.  | 21-09  | DIMENSIONAL |
| 2) | 269 E SOUTHLAWN   | DEPORRE BUILDING | 21-10  | DIMENSIONAL |
| 3) | 2440 FAIRWAY      | BAZAJ            | 21-11  | DIMENSIONAL |
| 4) | 1404 E LINCOLN    | ESSAK            | 21-12  | DIMENSIONAL |
| 5) | 998 S GLENHURST   | MANCO BUILDERS   | 21-13  | DIMENSIONAL |
| 6) | 1859 YORKSHIRE    | MOTYL            | 21-14  | DIMENSIONAL |