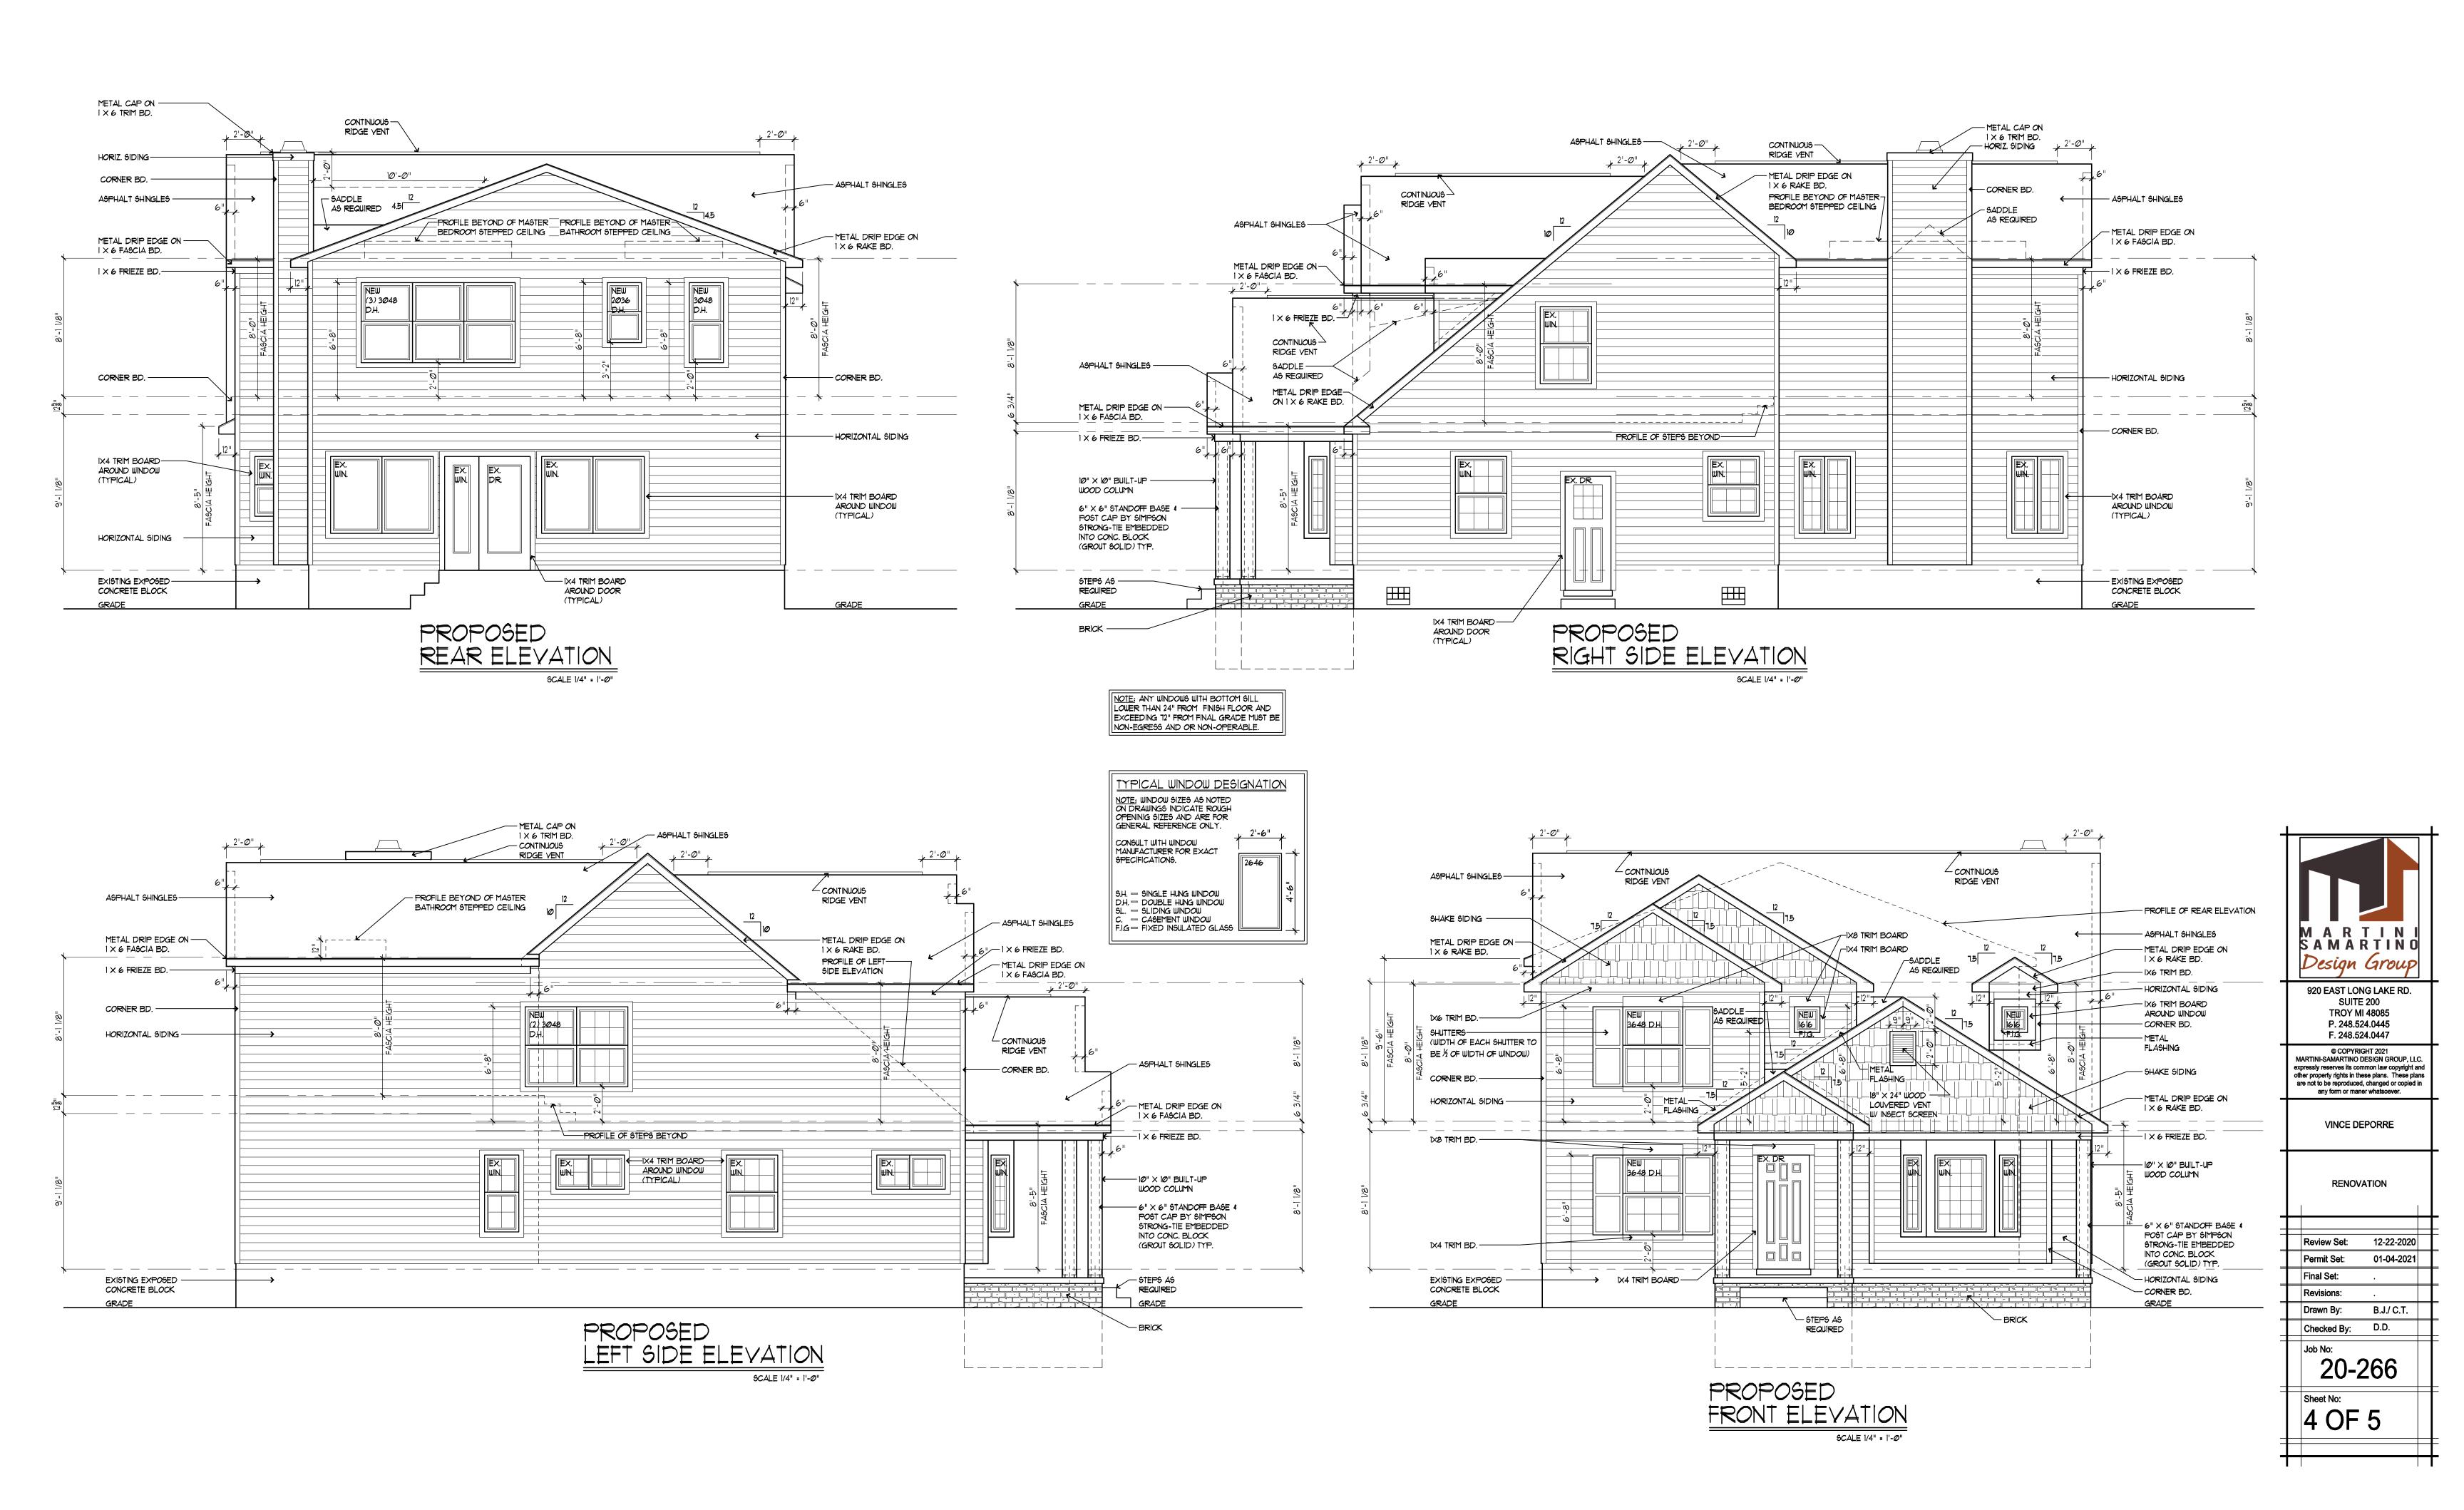

TO BE PACKED OUT W/ 7/16" OSB SHEATHING



920 EAST LONG LAKE RD. SUITE 200 **TROY MI 48085** P. 248.524.0445 F. 248.524.0447

are not to be reproduced, changed or copied in any form or maner whatsoever. VINCE DEPORRE

© COPYRIGHT 2021

MARTINI-SAMARTINO DESIGN GROUP, LLC.

expressly reserves its common law copyright and other property rights in these plans. These plans

RENOVATION

12-22-2020 Review Set:

01-04-2021 Permit Set: Final Set: Revisions: B.J./ C.T. Drawn By: Checked By: D.D.

20-266



9.D. BUILDER TO PROVIDE APPROVED SMOKE DETECTORS AS REQ'D ON ALL FLOORS (INTER-CONNECTED) WITH BATTERY BACK-UP

M.D. CARBON MONOXIDE DETECTOR (PER CODE) TO COMPLY W/ UL 12034 AND INSTALLED PER MANUF. SPECIFICATIONS

ALL ELECTRICAL UPGRADES (FANS, OUTLETS, SWITCHES, LIGHTING, ETC.) W/ HOMEOWNER







RENOVATION

Permit Set:
Final Set:

Revisions:

Drawn By:

Job No:

Checked By: D.D.

20-266

5 OF 5

12-22-2020

01-04-2021

B.J./ C.T.

# **CASE DESCRIPTION**

# 2440 Fairway (21-11)

Hearing date: March 9, 2021

**Appeal No. 21-11:** The owner of the property known as 2440 Fairway, requests the following variances to construct a second floor addition to an existing non-conforming home with an attached garage:

- **A. Chapter 126, Article 2, Section 2.06.2** of the Zoning Ordinance requires that the minimum front yard setback is the average of the homes within 200.00 feet in each direction. The required total is 41.46 feet. The proposed is 31.82 feet. Therefore, a variance of 9.64 feet is being requested.
- **B.** Chapter 126, Article 2, Section 2.06.2 of the Zoning Ordinance requi