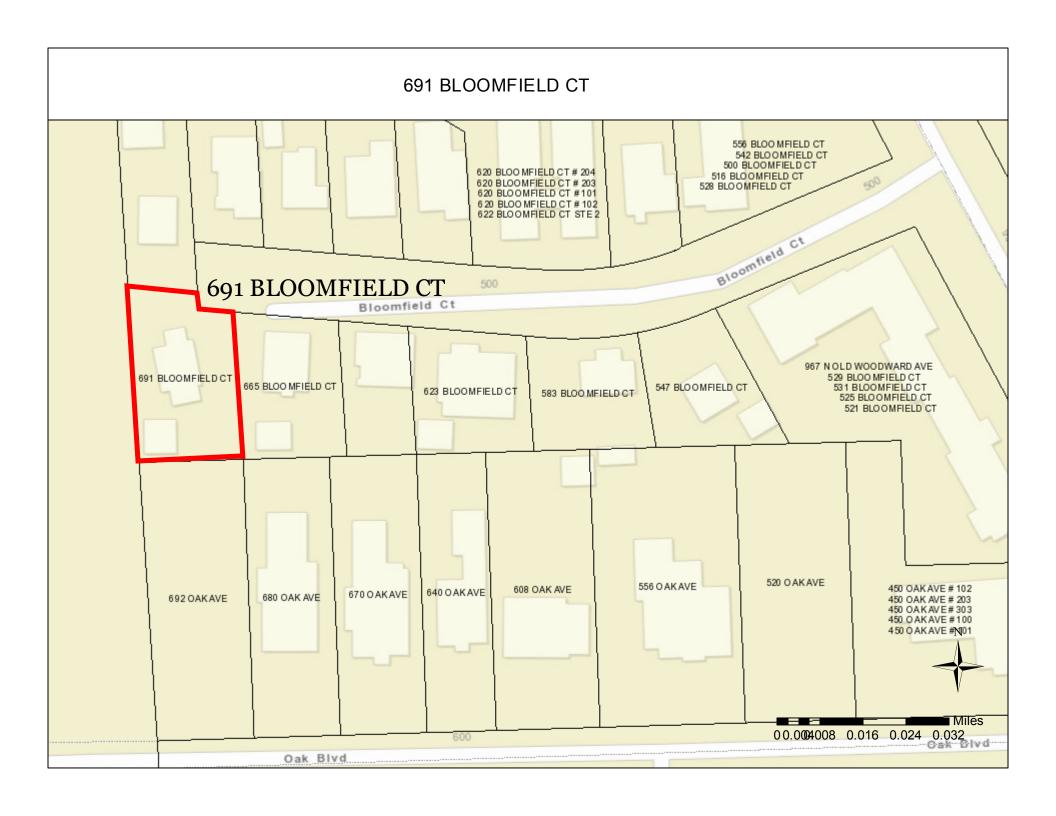

# **CASE DESCRIPTION**

691 Bloomfield Court (21-09)

Hearing date: March 9, 2021

**Appeal No. 21-09:** The owner of the property known as 691 Bloomfield Court, requests the following variance to construct a pool and patio in the required side open space:

A. Chapter 126, Article 4, Section 4.03(A) of the Zoning Ordinance requires that no accessory buildings or structures shall be erected in the required side open space. The proposed pool and patio is to be located in the east side open space. Therefore, a variance to permit a pool and patio is being requested.

**Staff Notes:** The house is located at the end of a cul-de-sac, which had an addition constructed in 2017. The overhead DTE lines that are located at the rear property line has cause the request of the variance due the clearance that is required for a pool.

This property is zoned R2 – Single Family Residential.

Jeff Zielke, NCIDQ, LEED AP
Assistant Building Official