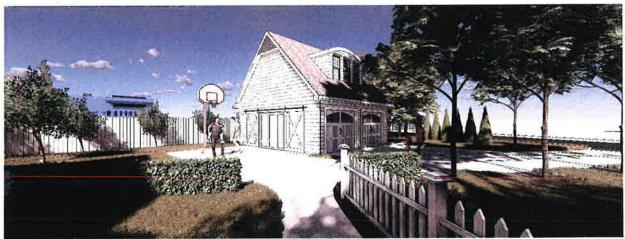

# **CASE DESCRIPTION**

691 Bloomfield Court (21-09)

Hearing date: March 9, 2021

**Appeal No. 21-09:** The owner of the property known as 691 Bloomfield Court, requests the following variance to construct a pool and patio in the required side open space:

A. Chapter 126, Article 4, Section 4.03(A) of the Zoning Ordinance requires that no accessory buildings or structures shall be erected in the required side open space. The proposed pool and patio is to be located in the east side open space. Therefore, a variance to permit a pool and patio is being requested.

**Staff Notes:** The house is located at the end of a cul-de-sac, which had an addition constructed in 2017. The overhead DTE lines that are located at the rear property line has cause the request of the variance due the clearance that is required for a pool.

This property is zoned R2 – Single Family Residential.

Jeff Zielke, NCIDQ, LEED AP
Assistant Building Official