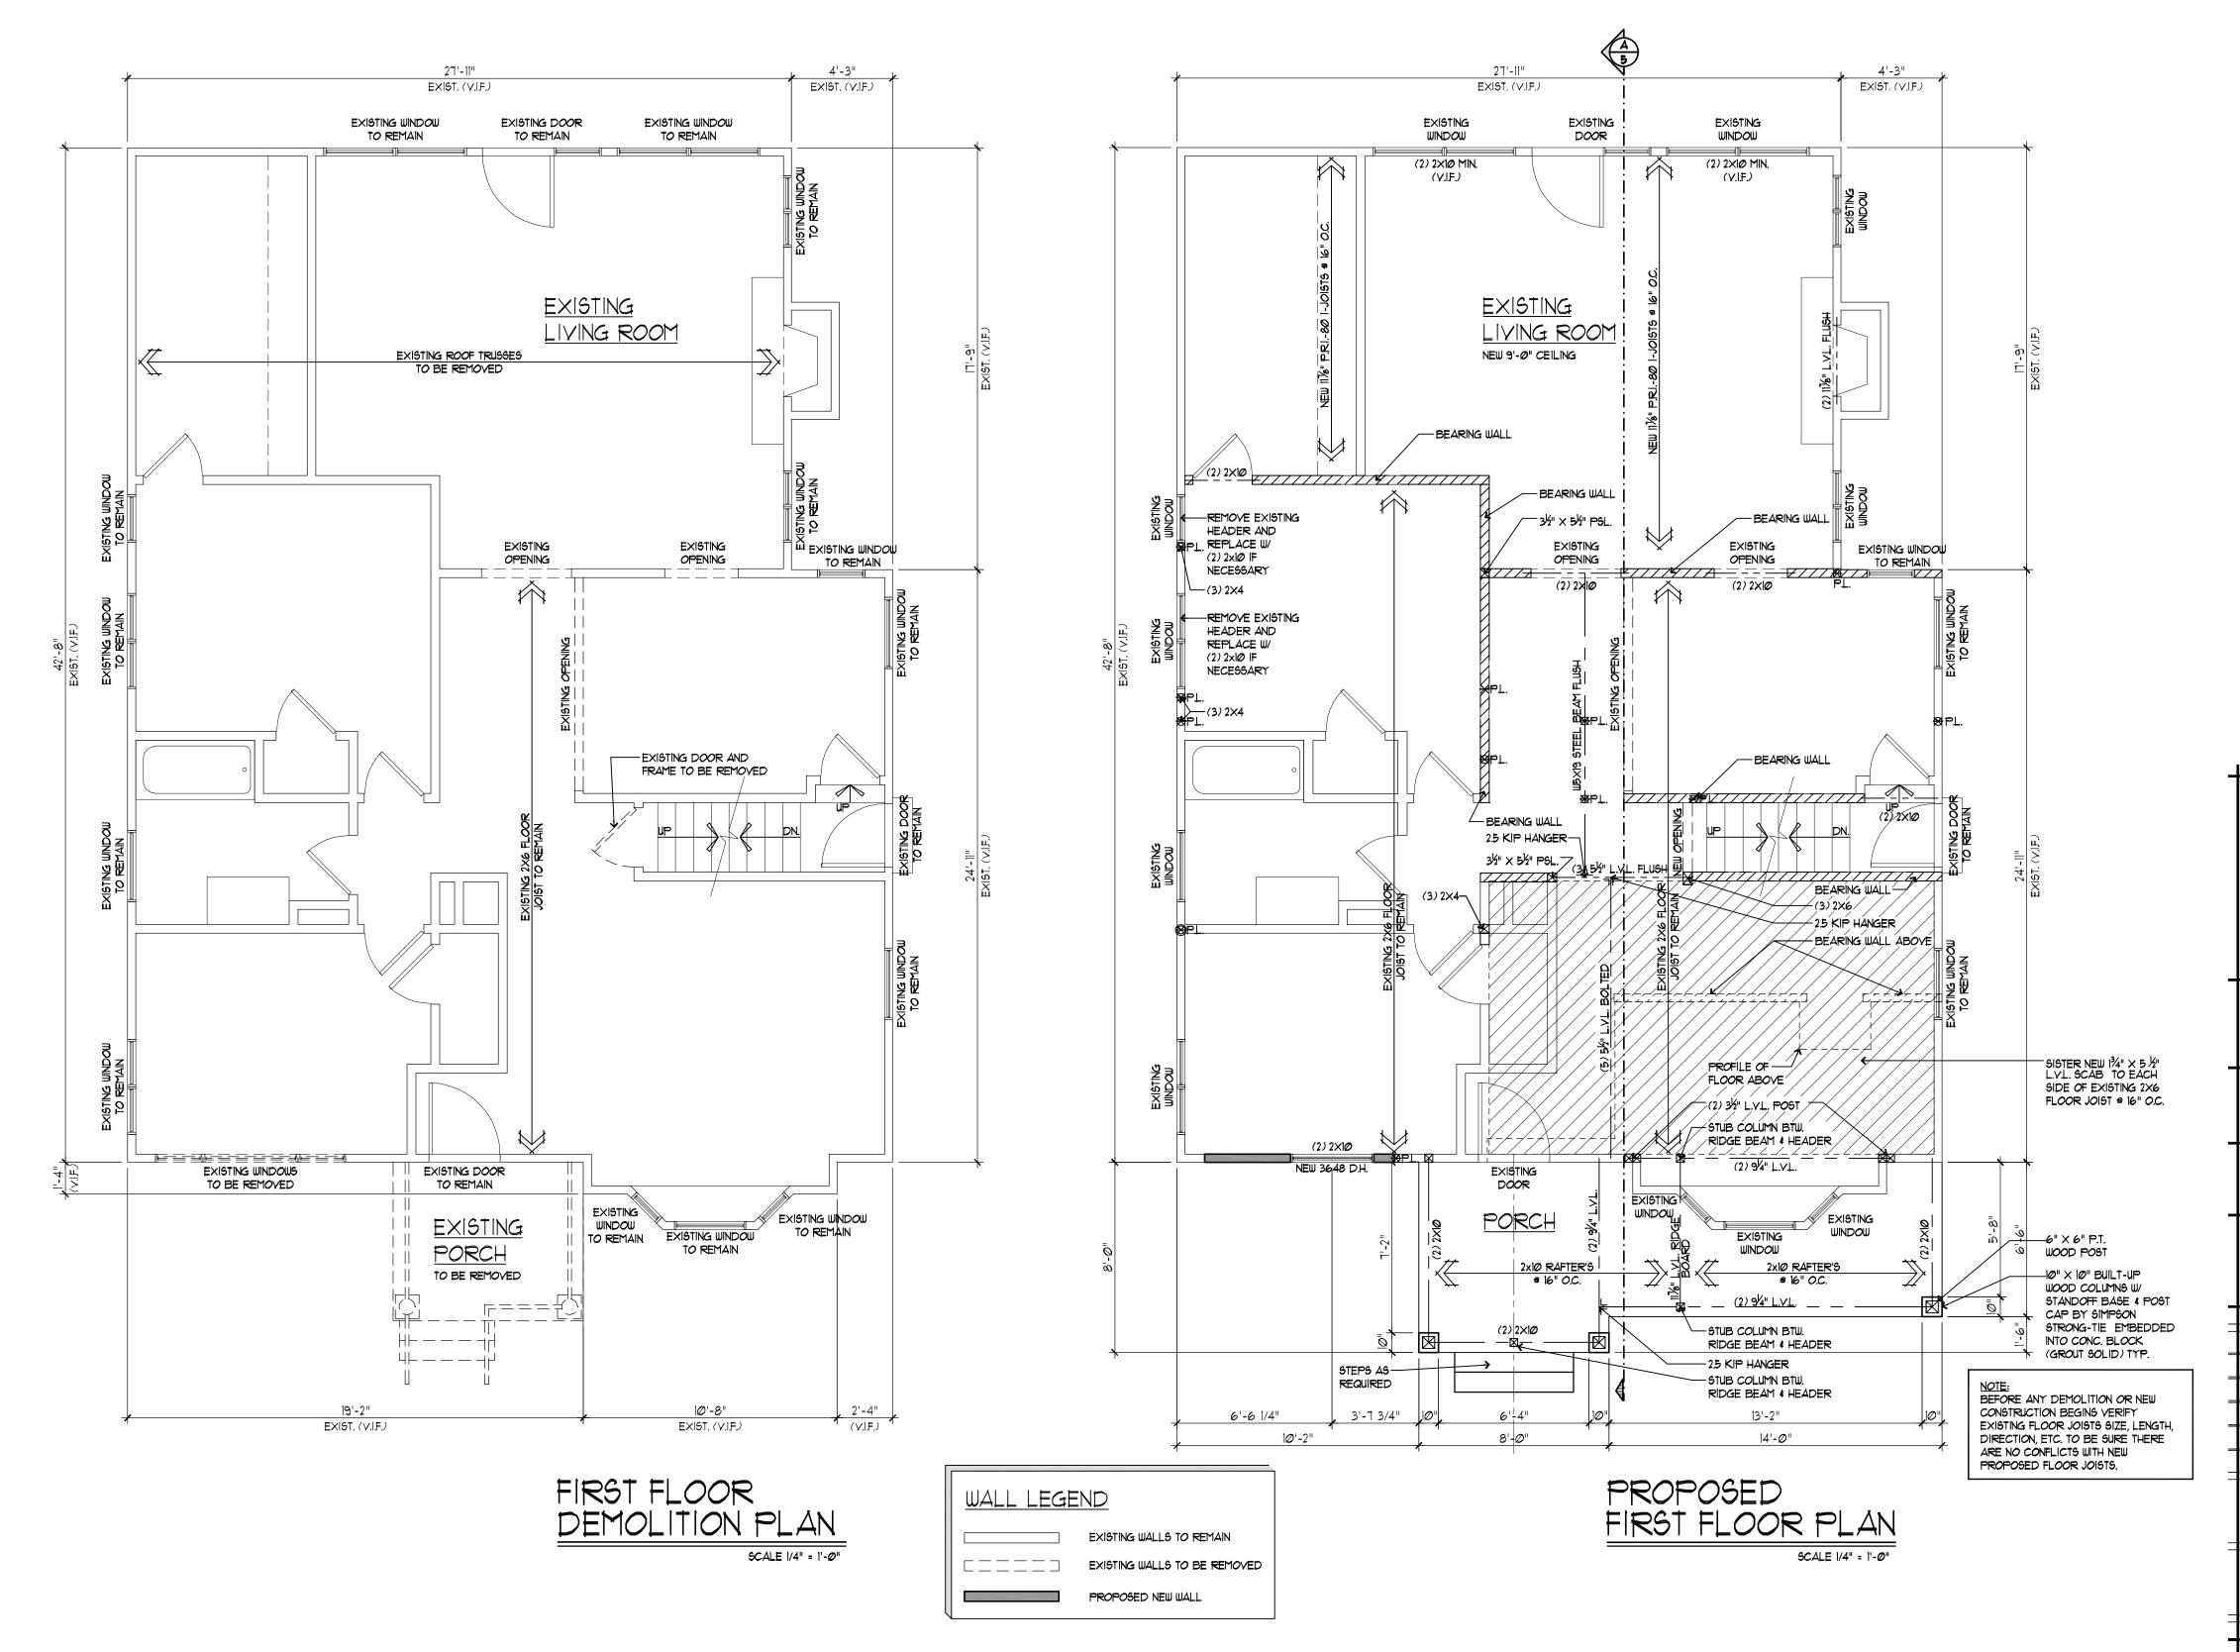

CTOR TO VERIFY ALL PROPOSED ELECTRICAL OUTLETS, SWITCHES, AND LIGHT LOCATION AND TAKE INTO CONSIDERATION EXISTING ELECTRICAL INSTALLATION WITH OWNER, PRIOR TO ACTUAL CONSTRUCTION START. YERIFY EXISTING SERVICE AND UPGRADE AS REQUIRED FOR ADDITION.
- 22. RESPECTIVE TRADES TO REPAIR AND RESTORE EXISTING SURFACES TO AL LOGICAL STOPPING POINT, I.E. WALL, CORNERS, CEILING, ETC. AFFECTED BY NEW WORK SO AS TO PROVIDE A FINISHED AND CONTIGUOUS APPEARANCE.
- 23. GENERAL CONTRACTOR TO VERIFY ALL MATERIAL, MANUFACTURERS, FINISHES, COLOR, ETC. WITH OWNER AND DETERMINE WHAT MATERIALS, FIXTURES AND APPLICATIONS THAT WILL BE FURNISHED BY OWNER.
- 24. REPORT ANY DISCREPANCIES IN EXISTING FRAMING TO DESIGNER UPON DISCOVERY TO ALLOW FOR REVISIONS TO NEW STRUCTURAL FRAMING PER STRUCT. ENG. RECOMMENDATIONS.



APPROVED SMOKE DETECTORS AS REQ'D ON ALL FLOORS (INTER-CONNECTED) WITH BATTERY BACK-UP

M.D. CARBON MONOXIDE DETECTOR (PER CODE) TO COMPLY W/ UL\*2034 AND INSTALLED PER MANUF. SPECIFICATIONS

NOTE: ALL STAIRWAYS SHALL BE ILLUMINATED WITH MIN. (1) **FOOTCANDLE** 

M INDICATES TYPICAL -☐ (2) STUD BEARING

☐ (2) STUD BEARING

☐ (3) STUD BEARING

☐ (3) STUD BEARING

☐ (3) STUD BEARING

☐ (4) STUD BEARING

☐ (5) STUD BEARING

☐ (6) STUD BEARING

☐ (6) STUD BEARING

☐ (6) STUD BEARING

☐ (7) STUD BEARING (UNLESS OTHERWISE NOTED ON PLAN)

BUILDER TO COORDINATE ALL ELECTRICAL UPGRADES (FANS, OUTLETS, SWITCHES, LIGHTING, ETC.) W/ HOMEOWNER PRIOR TO CONSTRUCTION

INTERIOR WALL DIMENSIONS ARE FROM STUD TO STUD. EXTERIOR WALLS INCLUDE SHEATHING

MINIMUM THREE STUD SPACING AT ALL DOOR JAMBS -CARPERNT