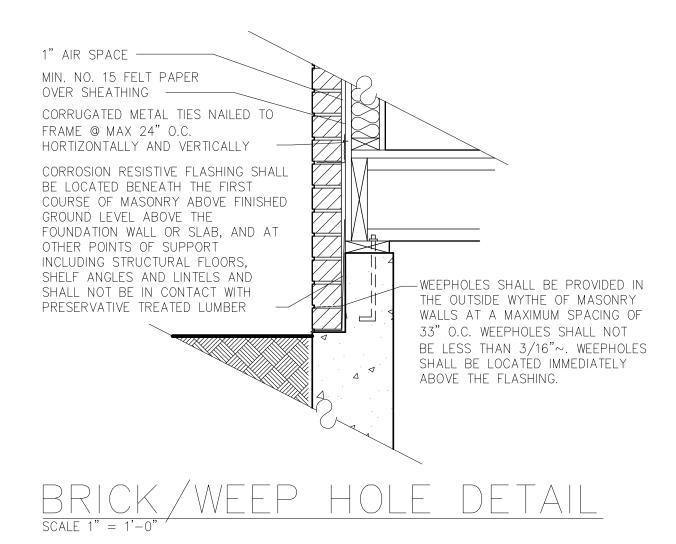

ON
SCALE: 1/4" = 1'-0" LEFT ELEVATION
SCALE: 1/4" = 1'-0"



























RIGHT ELEVATION
SCALE: 1/4" = 1'-0"

TYPE II. HANDRAILS WITH A PERIMETER GREATER THAN 6 1/4 INCHES SHALL PROVIDE A GRASPABLE FINGER RECESS AREA ON BOTH SIDES OF THE PROFILE. THE FINGER RECESS SHALL BEGIN WITHIN A DISTANCE OF 3/4 INCH MEASURED VERTICALLY FROM THE TALLEST PORTION OF THE PROFILE AND ACHIEVE A DEPTH OF AT LEAST 5/16 INCH WITHIN 7/8 INCH BELOW THE WIDEST PORTION OF THE PROFILE. THIS REQUIRED DEPTH SHALL CONTINUE FOR AT LEAST 3/8 INCH TO A LEVEL THAT IS NOT LESS THAN 1 3/4 INCHES BELOW THE TALLEST PORTION OF THE PROFILE. THE MINIMUM WIDTH OF THE HANDRAIL ABOVE THE RECESS SHALL BE 1-1/4 INCHES TO A MAXIMUM OF 2 3/4 INCHES. EDGES SHALL HAVE A MINIMUM RADIUS OF 0.01 INCHES.

FLOOR STAIR SECTION





FLIGHT. HANDRAIL ENDS SHALL BE RETURNED OR SHALL

TERMINATE IN NEWEL POSTS OR SAFETY TERMINALS.



THIS DOCUMENT AND SUBJECT MATTER CONTANED THEREN IS PROPRETARY AND IS NOT TO BE USED OR REPRODUCED WITHOUT THE WRITTEN PERMISSION OF ARKO DESIGN ASSOCIATES

SIDENTIAL RENOVATIO 40 FARWAY ST. MINGHAM, MI

ALL SECTIONS, DETAILS

DESIGN ASSOCIATES

J DRIVE - COMMERCE TWP - MI - 48382
PH. (248) 802-8409

ISSUED:
PERMIT
11-04-20
REV. 1
12-07-20
REV. 2
12-09-20
REV. 3
12-28-20

ARKO 2298 YASMI

DRAWN AK
CHECKED AK
APPROVED AK
BIDS
CONSTR

DO NOT SCALE PRINTS - USE FIGURED DIMENSIONS ONLY

2020-4

RESIDENTIAL RENOVATION

### **CASE DESCRIPTION**

#### 1404 E LINCOLN (21-12)

Hearing date: March 9, 2021

**Appeal No. 21-12:** The owner of the property known as 1404 E Lincoln, requests the following