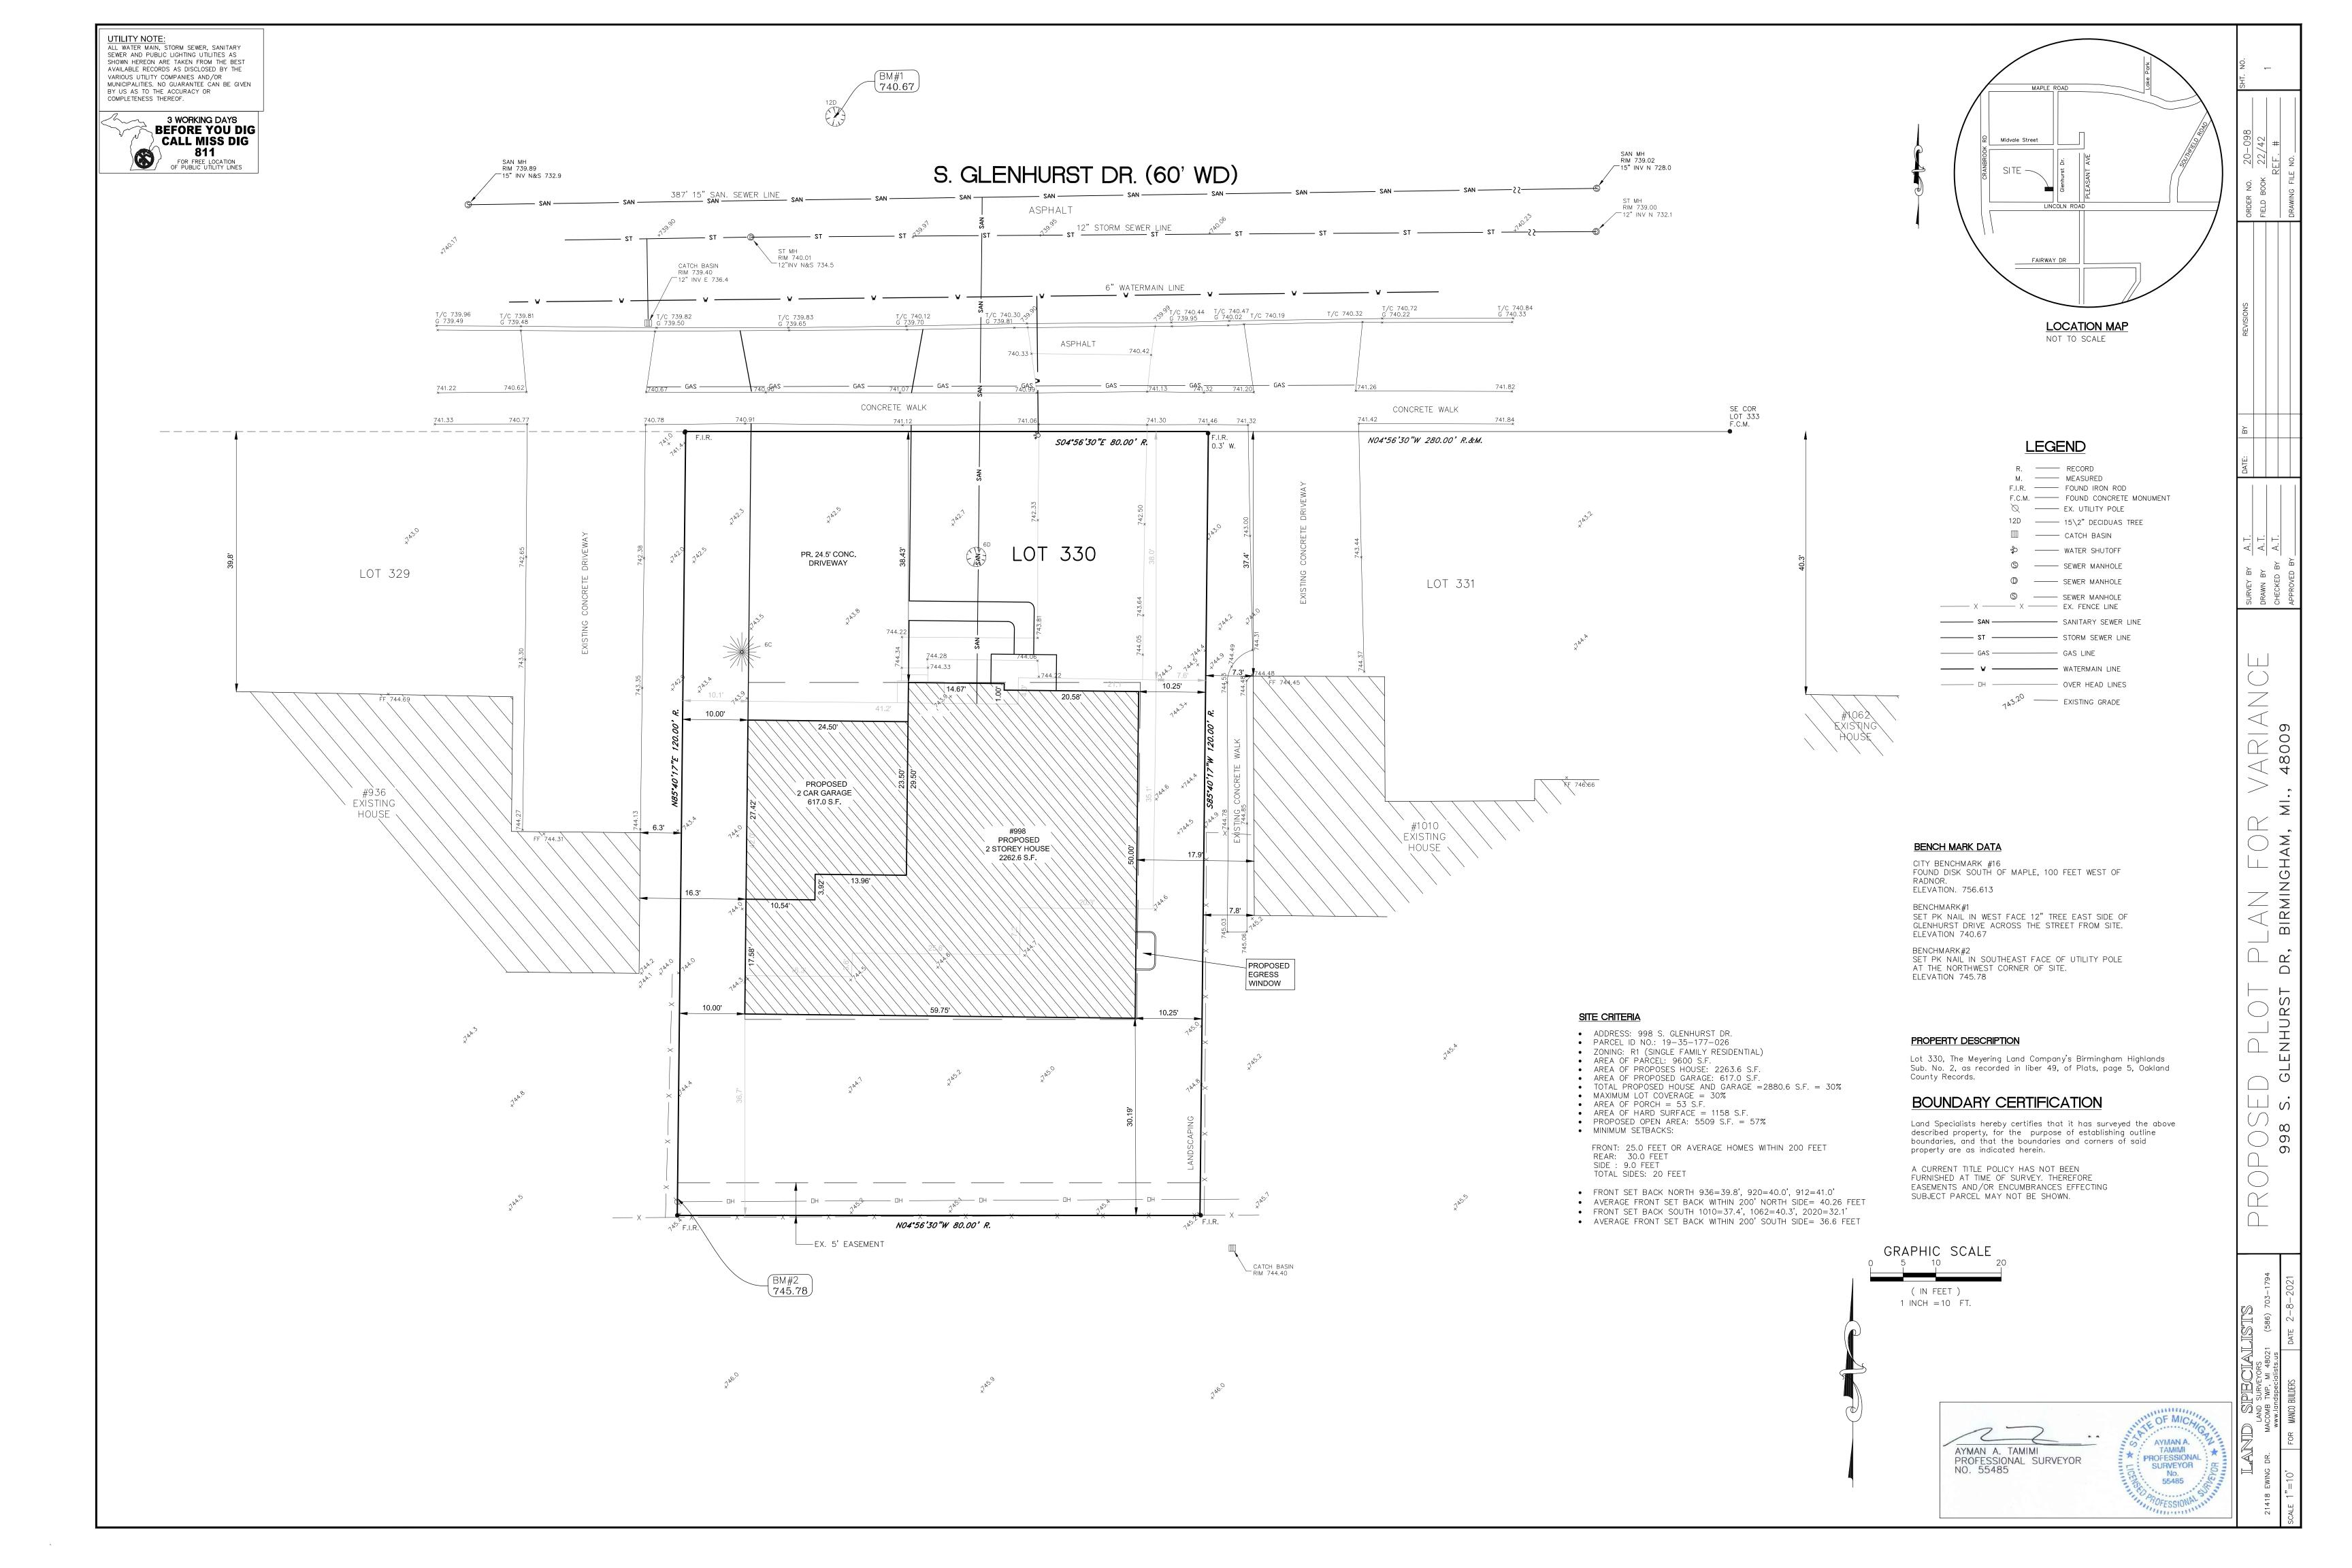

# **CASE DESCRIPTION**

691 Bloomfield Court (21-09)

Hearing date: March 9, 2021

**Appeal No. 21-09:** The owner of the property known as 691 Bloomfield Court, requests the following variance to construct a pool and patio in the required side open space:

A. Chapter 126, Article 4, Section 4.03(A) of the Zoning Ordinance requires that no accessory buildings or structures shall be erected in the required side open space. The proposed pool and patio is to be located in the east side open space. Therefore, a variance to permit a pool and patio is being requested.

**Staff Notes:** The house is located at the end of a cul-de-sac, which had an addition constructed in 2017. The overhead DTE lines that are located at the rear property line has cause the request of the variance due the clearance that is required for a pool.

This property is zoned R2 – Single Family Residential.

Jeff Zielke, NCIDQ, LEED AP
Assistant Building Official