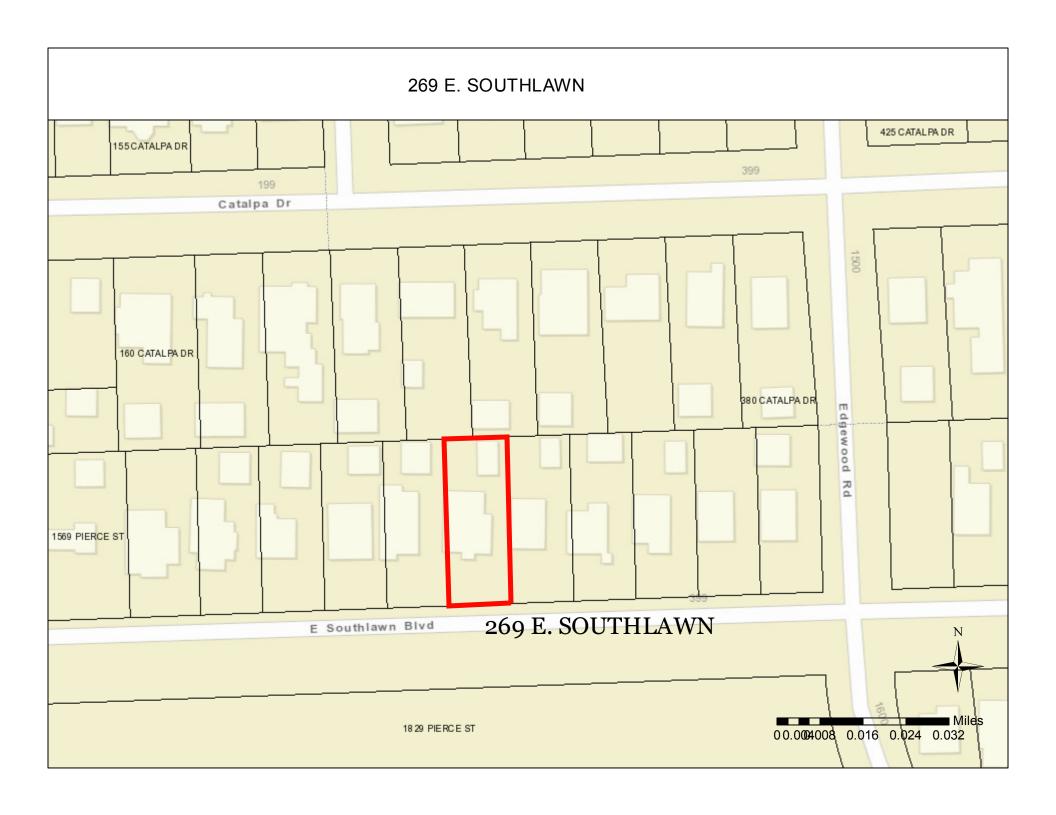

#### 4. APPEALS

|    | Address           | Petitioner       | Appeal | Type/Reason |
|----|-------------------|------------------|--------|-------------|
| 1) | 691 BLOOMFIELD CT | MOSHER & ASSOC.  | 21-09  | DIMENSIONAL |
| 2) | 269 E SOUTHLAWN   | DEPORRE BUILDING | 21-10  | DIMENSIONAL |
| 3) | 2440 FAIRWAY      | BAZAJ            | 21-11  | DIMENSIONAL |
| 4) | 1404 E LINCOLN    | ESSAK            | 21-12  | DIMENSIONAL |
| 5) | 998 S GLENHURST   | MANCO BUILDERS   | 21-13  | DIMENSIONAL |
| 6) | 1859 YORKSHIRE    | MOTYL            | 21-14  | DIMENSIONAL |