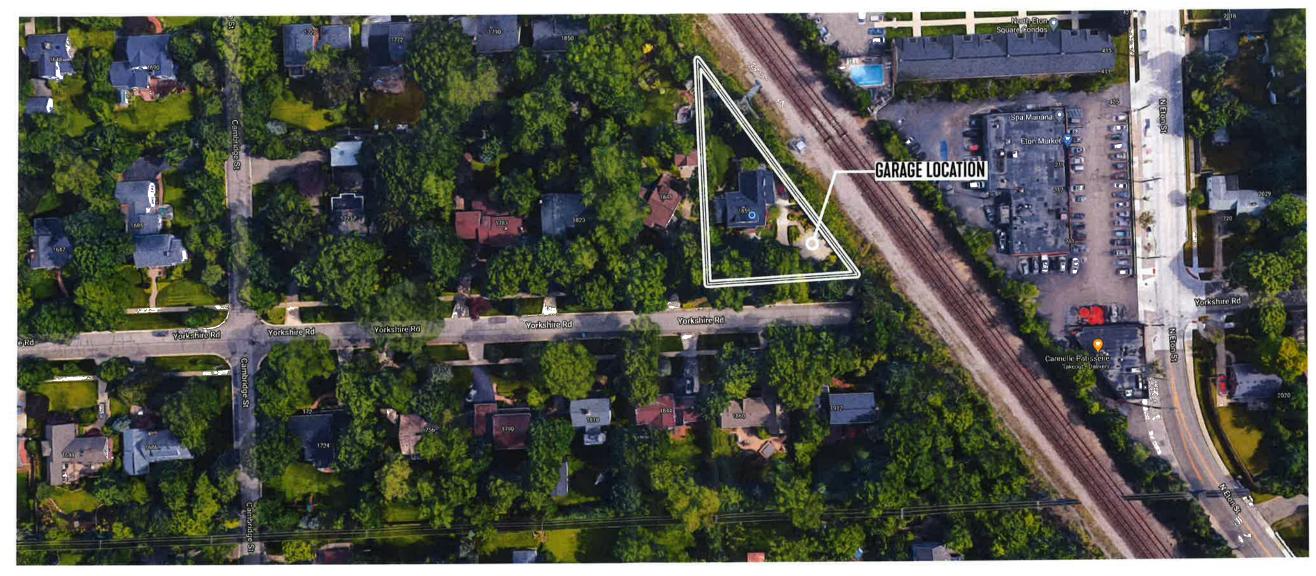

#### 4. APPEALS

|    | Address           | Petitioner       | Appeal | Type/Reason |
|----|-------------------|------------------|--------|-------------|
| 1) | 691 BLOOMFIELD CT | MOSHER & ASSOC.  | 21-09  | DIMENSIONAL |
| 2) | 269 E SOUTHLAWN   | DEPORRE BUILDING | 21-10  | DIMENSIONAL |
| 3) | 2440 FAIRWAY      | BAZAJ            | 21-11  | DIMENSIONAL |
| 4) | 1404 E LINCOLN    | ESSAK            | 21-12  | DIMENSIONAL |
| 5) | 998 S GLENHURST   | MANCO BUILDERS   | 21-13  | DIMENSIONAL |
| 6) | 1859 YORKSHIRE    | MOTYL            | 21-14  | DIMENSIONAL |