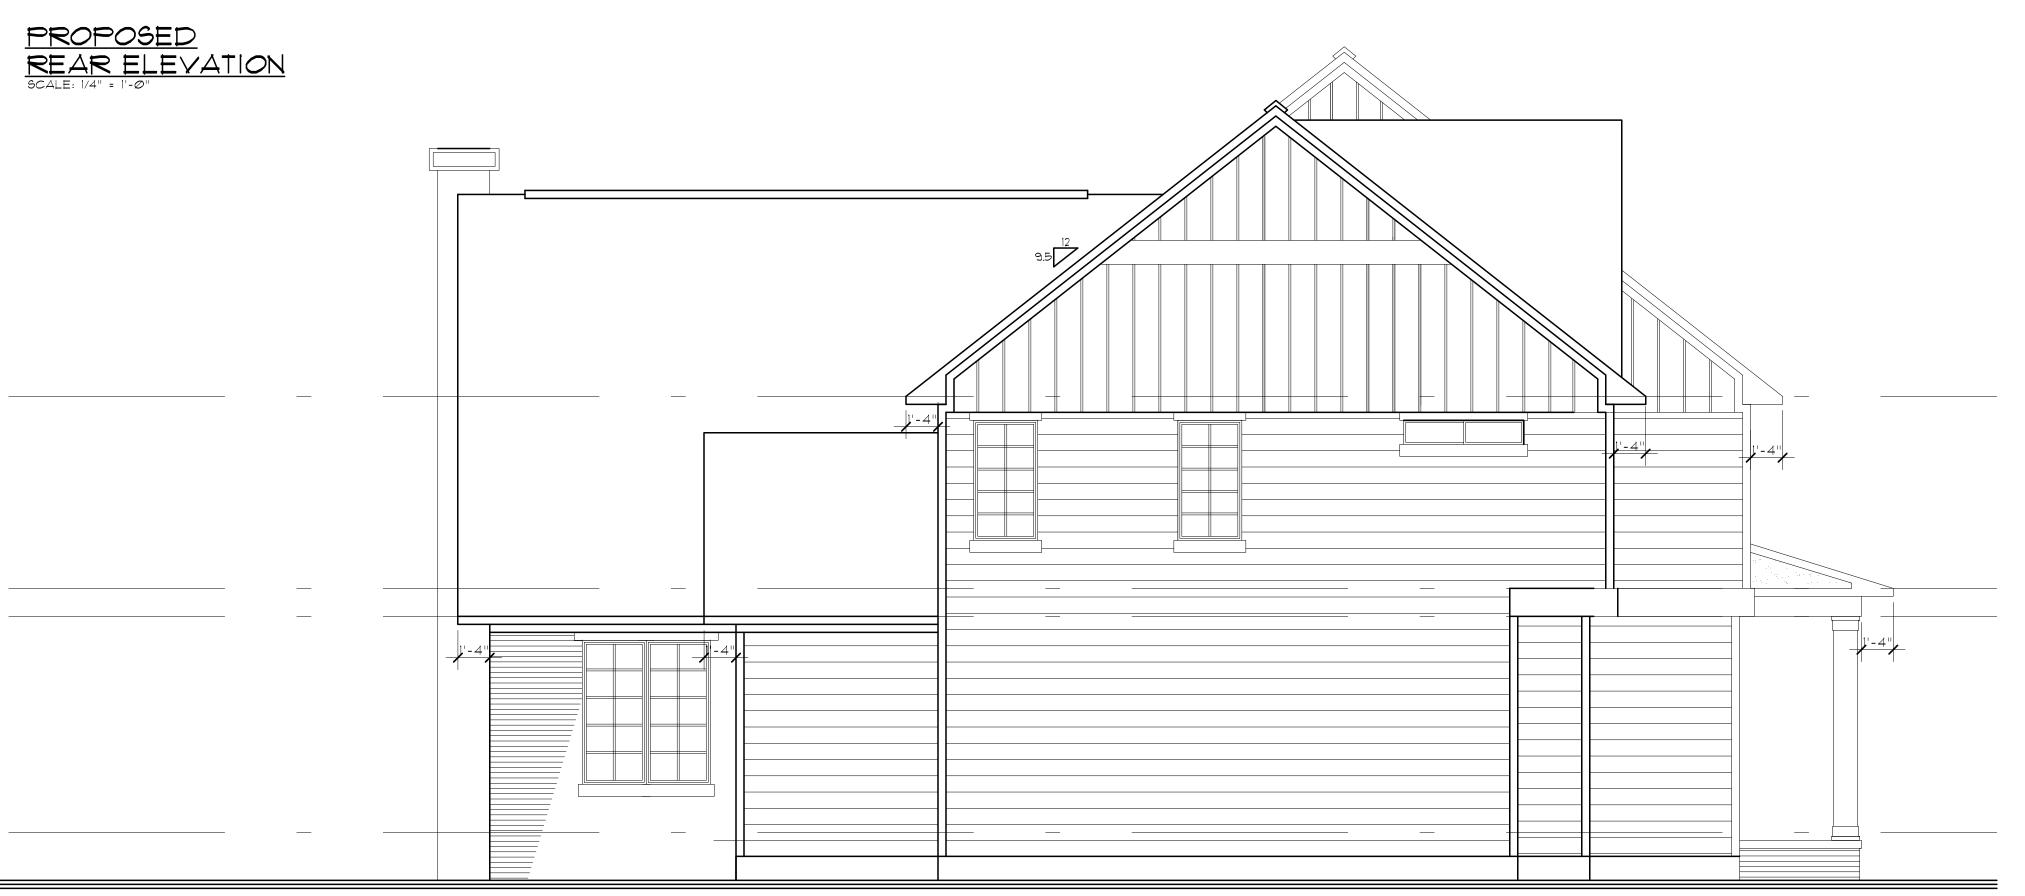

COMMERC
PH. (248) 802-ARK(

ISSUED: PERMIT 11-04-20 REV. 1 12-07-20 REV. 2 12-09-20 REV. 3 12-28-20

AK

DO NOT SCALE PRINTS - USE FIGURED DIMENSIONS ONLY

2020-4

RESIDENTIAL RENOVATION



PROPOSED
RIGHT ELEVATION
SCALE: 1/4" = 1'-0"

THS DOCUMENT AND SUBJECT
MATTER CONTANED THEREN IS
PROPRIETARY AND IS NOT TO BE
USED OR REPRODUCED WITHOUT
THE WRITTEN PERMISSION OF
ARKO DESIGN ASSOCIATES

RESIDENTIAL RENOVATION 2440 FARWAY ST. BRMINGHAM, MI

EXTERIOR ELEVATION

ARKO DESIGN ASSOCIATES

2298 YASMIN DRIVE - COMMERCE TWP - MI - 48382
PH (248) 802-8409

ISSUED:
PERMIT
11-04-20
REV. 1
12-07-20
REV. 2
12-09-20
REV. 3
12-28-20

DRAWN AK
CHECKED AK
APPROVED AK
BIDS
CONSTR

DO NOT SCALE
PRINTS - USE
FIGURED
DIMENSIONS ONLY

2020-41

5

RESIDENTIAL RENOVATION

ES

2020-41

RESIDENTIAL RENOVATION





PROPOSED
LEFT ELEVATION
SCALE: 1/4" = 1'-0"



ISSUED: PERMIT 11-04-20

DO NOT SCALE PRINTS - USE FIGURED DIMENSIONS ONLY

RESIDENTIAL RENOVATION

REAR ELEVATION
SCALE: 1/4" = 1'-0" LEFT ELEVATION
SCALE: 1/4" = 1'-0"



























RIGHT ELEVATION
SCALE: 1/4" = 1'-0"

TYPE II. HANDRAILS WITH A PERIMETER GREATER THAN 6 1/4 INCHES SHALL PROVIDE A GRASPABLE FINGER RECESS AREA ON BOTH SIDES OF THE PROFILE. THE FINGER RECESS SHALL BEGIN WITHIN A DISTANCE OF 3/4 INCH MEASURED VERTICALLY FROM THE TALLEST PORTION OF THE PROFILE AND ACHIEVE A DEPTH OF AT LEAST 5/16 INCH WITHIN 7/8 INCH BELOW THE WIDEST PORTION OF THE PROFILE. THIS REQUIRED DEPTH SHALL CONTINUE FOR AT LEAST 3/8 INCH TO A LEVEL THAT IS NOT LESS THAN 1 3/4 INCHES BELOW THE TALLEST PORTION OF THE PROFILE. THE MINIMUM WIDT