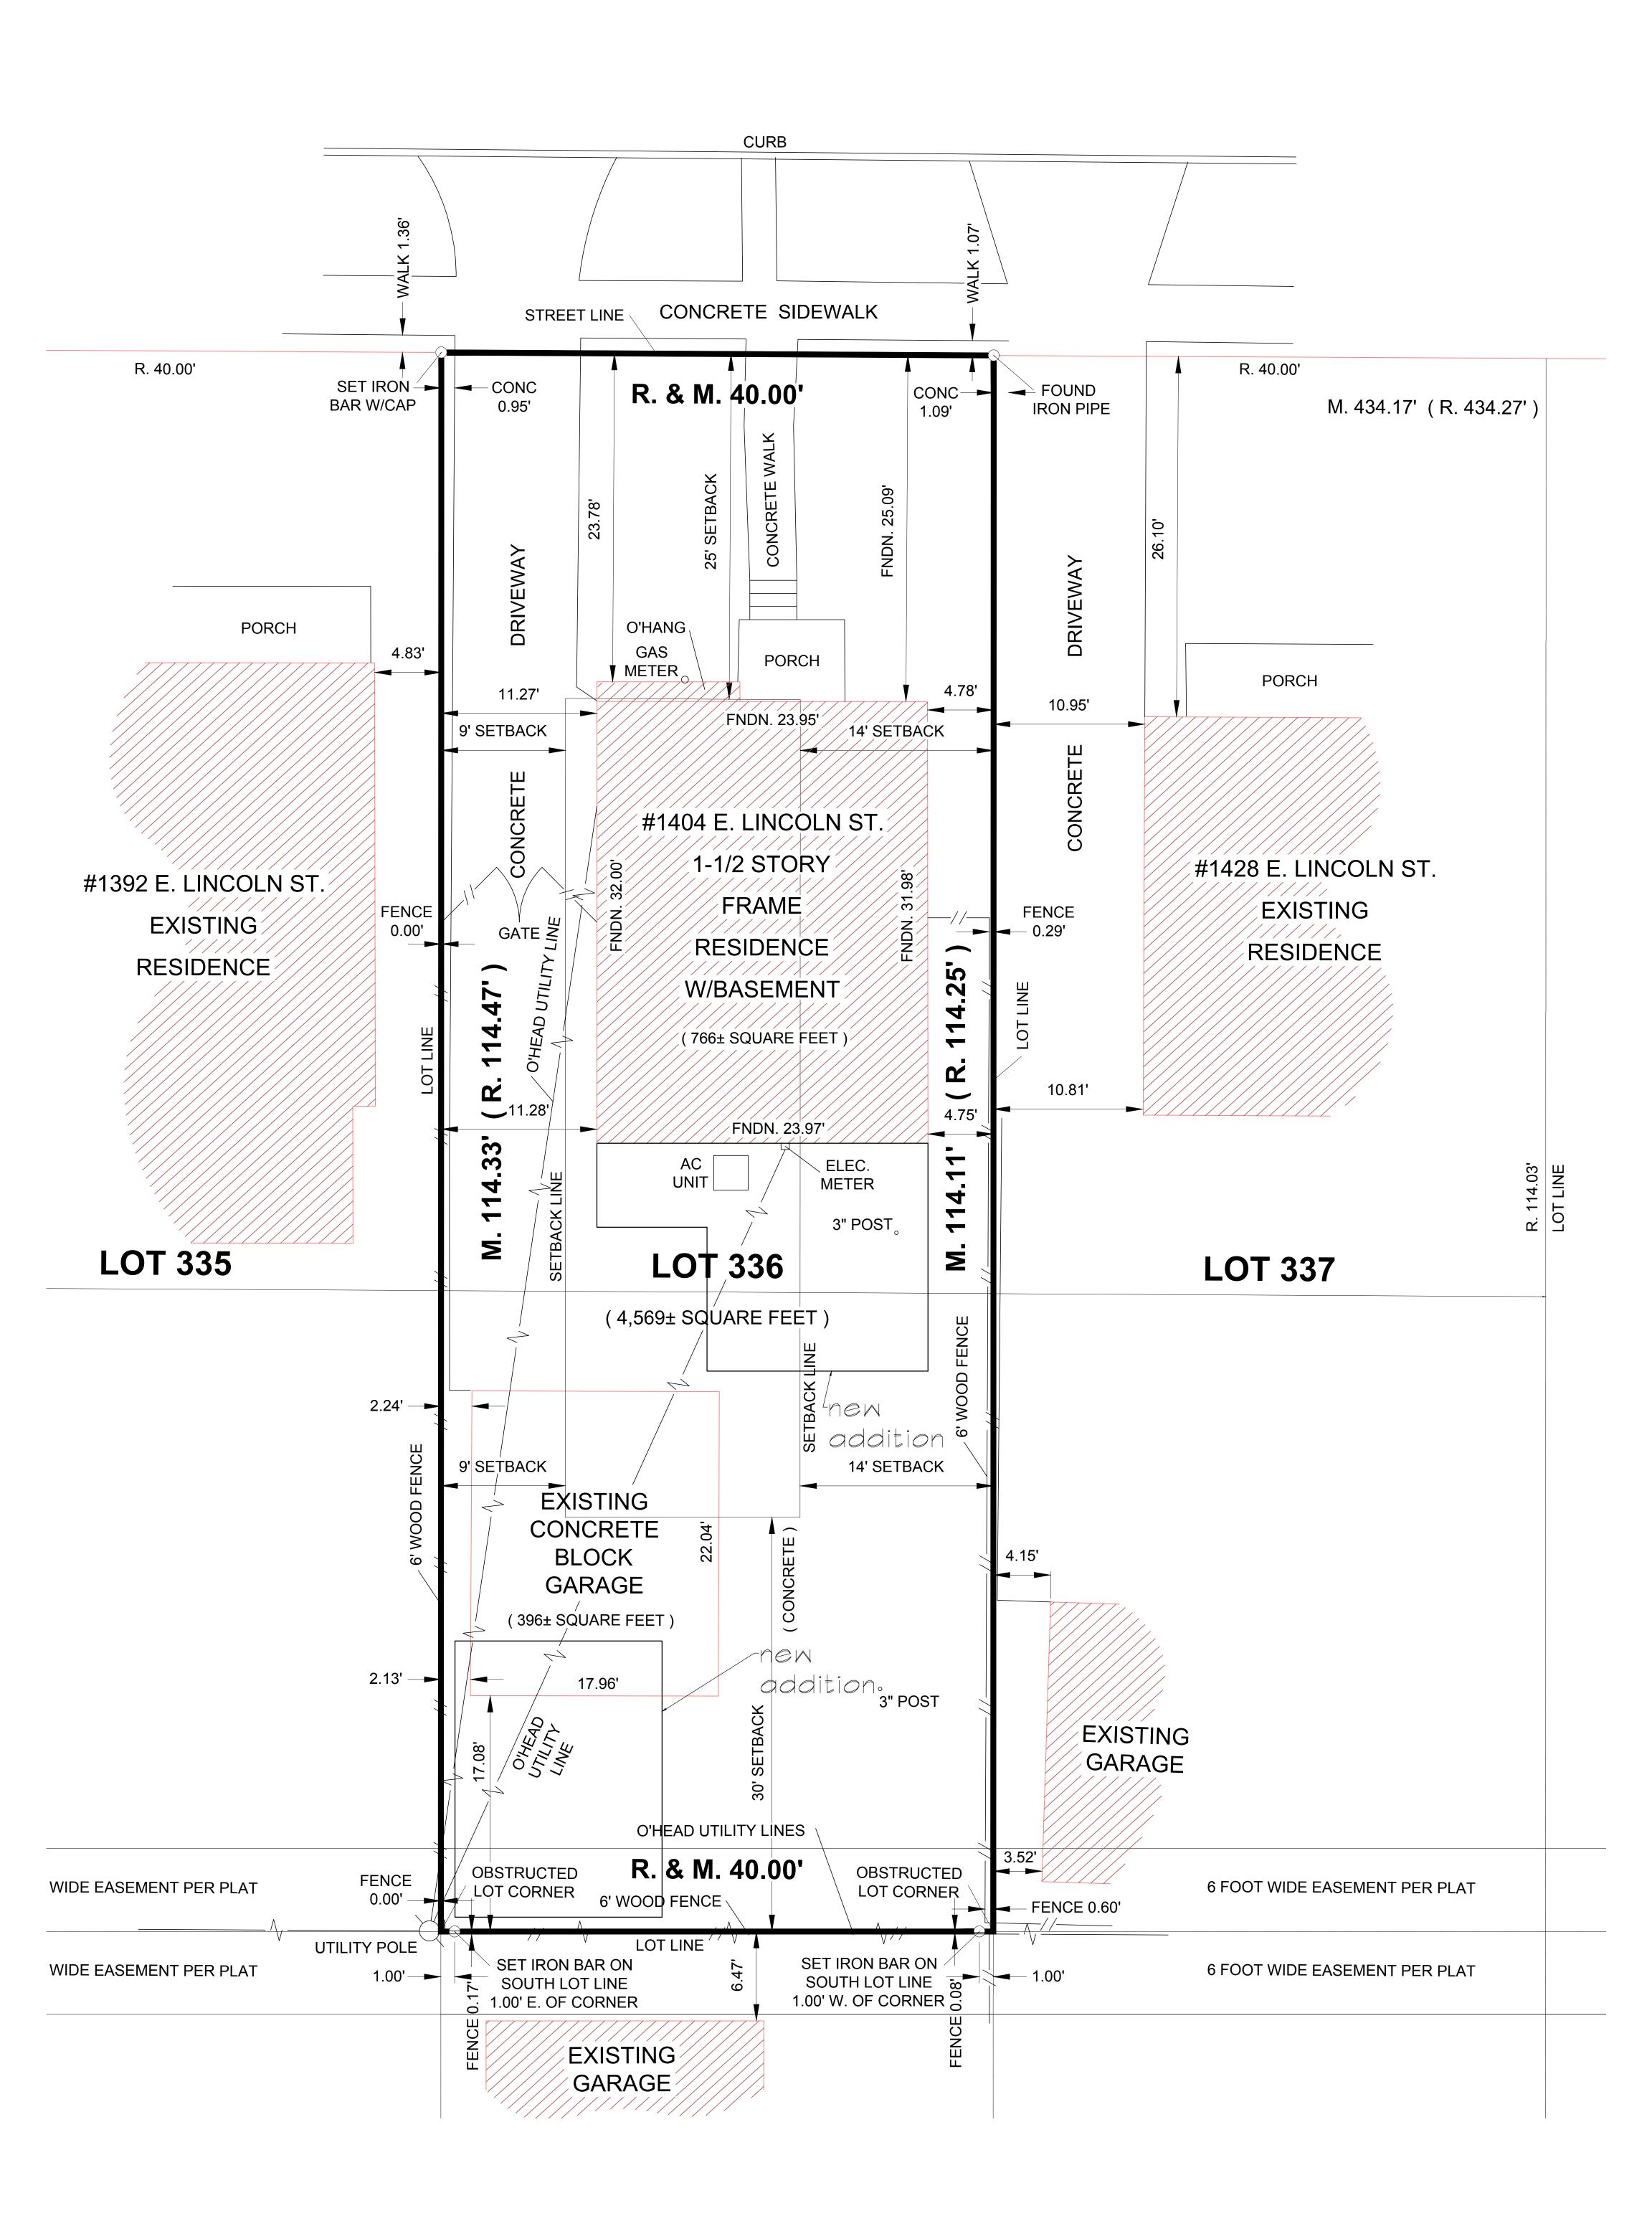

#### 4. APPEALS

|    | Address           | Petitioner       | Appeal | Type/Reason |
|----|-------------------|------------------|--------|-------------|
| 1) | 691 BLOOMFIELD CT | MOSHER & ASSOC.  | 21-09  | DIMENSIONAL |
| 2) | 269 E SOUTHLAWN   | DEPORRE BUILDING | 21-10  | DIMENSIONAL |
| 3) | 2440 FAIRWAY      | BAZAJ            | 21-11  | DIMENSIONAL |
| 4) | 1404 E LINCOLN    | ESSAK            | 21-12  | DIMENSIONAL |
| 5) | 998 S GLENHURST   | MANCO BUILDERS   | 21-13  | DIMENSIONAL |
| 6) | 1859 YORKSHIRE    | MOTYL            | 21-14  | DIMENSIONAL |