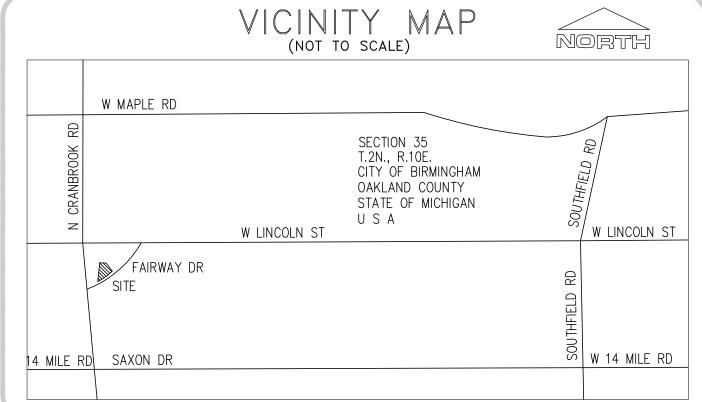

ositive drainage away from the house.
- Each of the existing surrounding houses will not be affected by the work on our property.
- The existing lot has positive drainage from the house perimeter away from the house.
- Gutter and downspout surface water will be drained away from the house.
- The existing lot has no trees in the city right of way.
- There are no sidewalks at the house or in the right of way.
- The high point elevation on the property 743.57' is in the back yard where the side lines come together and the low point is at front west corner at 741.64'.
- The garage floor is at elevation 743.06'
- The first floor elevation is 745.17'
- The brick ledge elevation on the house is 743.18'





SITE PLAN

SCALE: 1" = 20'-0"





SITE PLAN

SCALE: 1" = 20'-0"

# TOPOGRAPHIC SURVEY





# GENERAL NOTES

-Utility information as shown herein are compilation of field observation and City's records, therefore no guarantee could be given as to their exact location and depth. An excavation might be needed in order to determine utility position.

-All measurements as shown herein are existing.

-All symbols as shown herein are not to scale.

—While surveying the property as shown herein, entire site was covered with snow and ice. AB-SB Land Survey, P.C. shell not be held liable if some of the site features were omitted.

-All measured elevations are expressed in the City of Birmingham Vertical Datum.

-AB-SB Land Survey, P.C retains the sole ownership of this document as an instrument of service and it can not be reused nor reproduced without written permission and additional