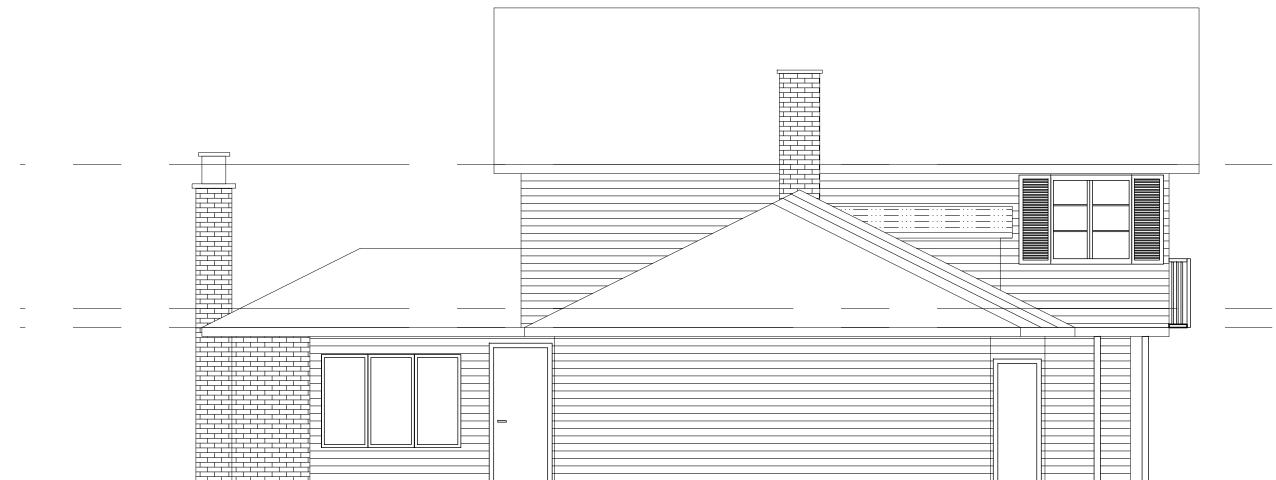

1/4" = 1'-0"

THS DOCUMENT AND SUBJECT
MATTER CONTANED THEREN IS
PROPRIETARY AND IS NOT TO BE
USED OR REPRODUCED WITHOUT
THE WRITTEN PERMISSION OF
ARKO DESIGN ASSOCIATES

RESIDENTIAL RENOVATION 2440 FARWAY ST. BRMINGHAM, MI

EXTERIOR ELEVATION

ARKO DESIGN ASSOCIATES

2298 YASMIN DRIVE - COMMERCE TWP - MI - 48382
PH (248) 802-8409

ISSUED:
PERMIT
11-04-20
REV. 1
12-07-20
REV. 2
12-09-20
REV. 3
12-28-20

DRAWN AK
CHECKED AK
APPROVED AK
BIDS
CONSTR

DO NOT SCALE
PRINTS - USE
FIGURED
DIMENSIONS ONLY

2020-41

5

RESIDENTIAL RENOVATION

ES

2020-41

RESIDENTIAL RENOVATION





PROPOSED
LEFT ELEVATION
SCALE: 1/4" = 1'-0"



ISSUED: PERMIT 11-04-20

DO NOT SCALE PRINTS - USE FIGURED DIMENSIONS ONLY

RESIDENTIAL RENOVATION

REAR ELEVATION
SCALE: 1/4" = 1'-0" LEFT ELEVATION
SCALE: 1/4" = 1'-0"



























RIGHT ELEVATION
SCALE: 1/4" = 1'-0"

TYPE II. HANDRAILS WITH A PERIMETER GREATER THAN 6 1/4 INCHES SHALL PROVIDE A GRASPABLE FINGER RECESS AREA ON BOTH SIDES OF THE PROFILE. THE FINGER RECESS SHALL BEGIN WITHIN A DISTANCE OF 3/4 INCH MEASURED VERTICALLY FROM THE TALLEST PORTION OF THE PROFILE AND ACHIEVE A DEPTH OF AT LEAST 5/16 INCH WITHIN 7/8 INCH BELOW THE WIDEST PORTION OF THE PROFILE. THIS REQUIRED DEPTH SHALL CONTINUE FOR AT LEAST 3/8 INCH TO A LEVEL THAT IS NOT LESS THAN 1 3/4 INCHES BELOW THE TALLEST PORTION OF THE PROFILE. THE MINIMUM WIDTH OF THE HANDRAIL ABOVE THE RECESS SHALL BE 1-1/4 INCHES TO A MAXIMUM OF 2 3/4 INCHES. EDGES SHALL HAVE A MINIMUM RADIUS OF 0.01 INCHES.

FLOOR STAIR SECTION





FLIGHT. HANDRAIL ENDS SHALL BE RETURNED OR SHALL

TERMINATE