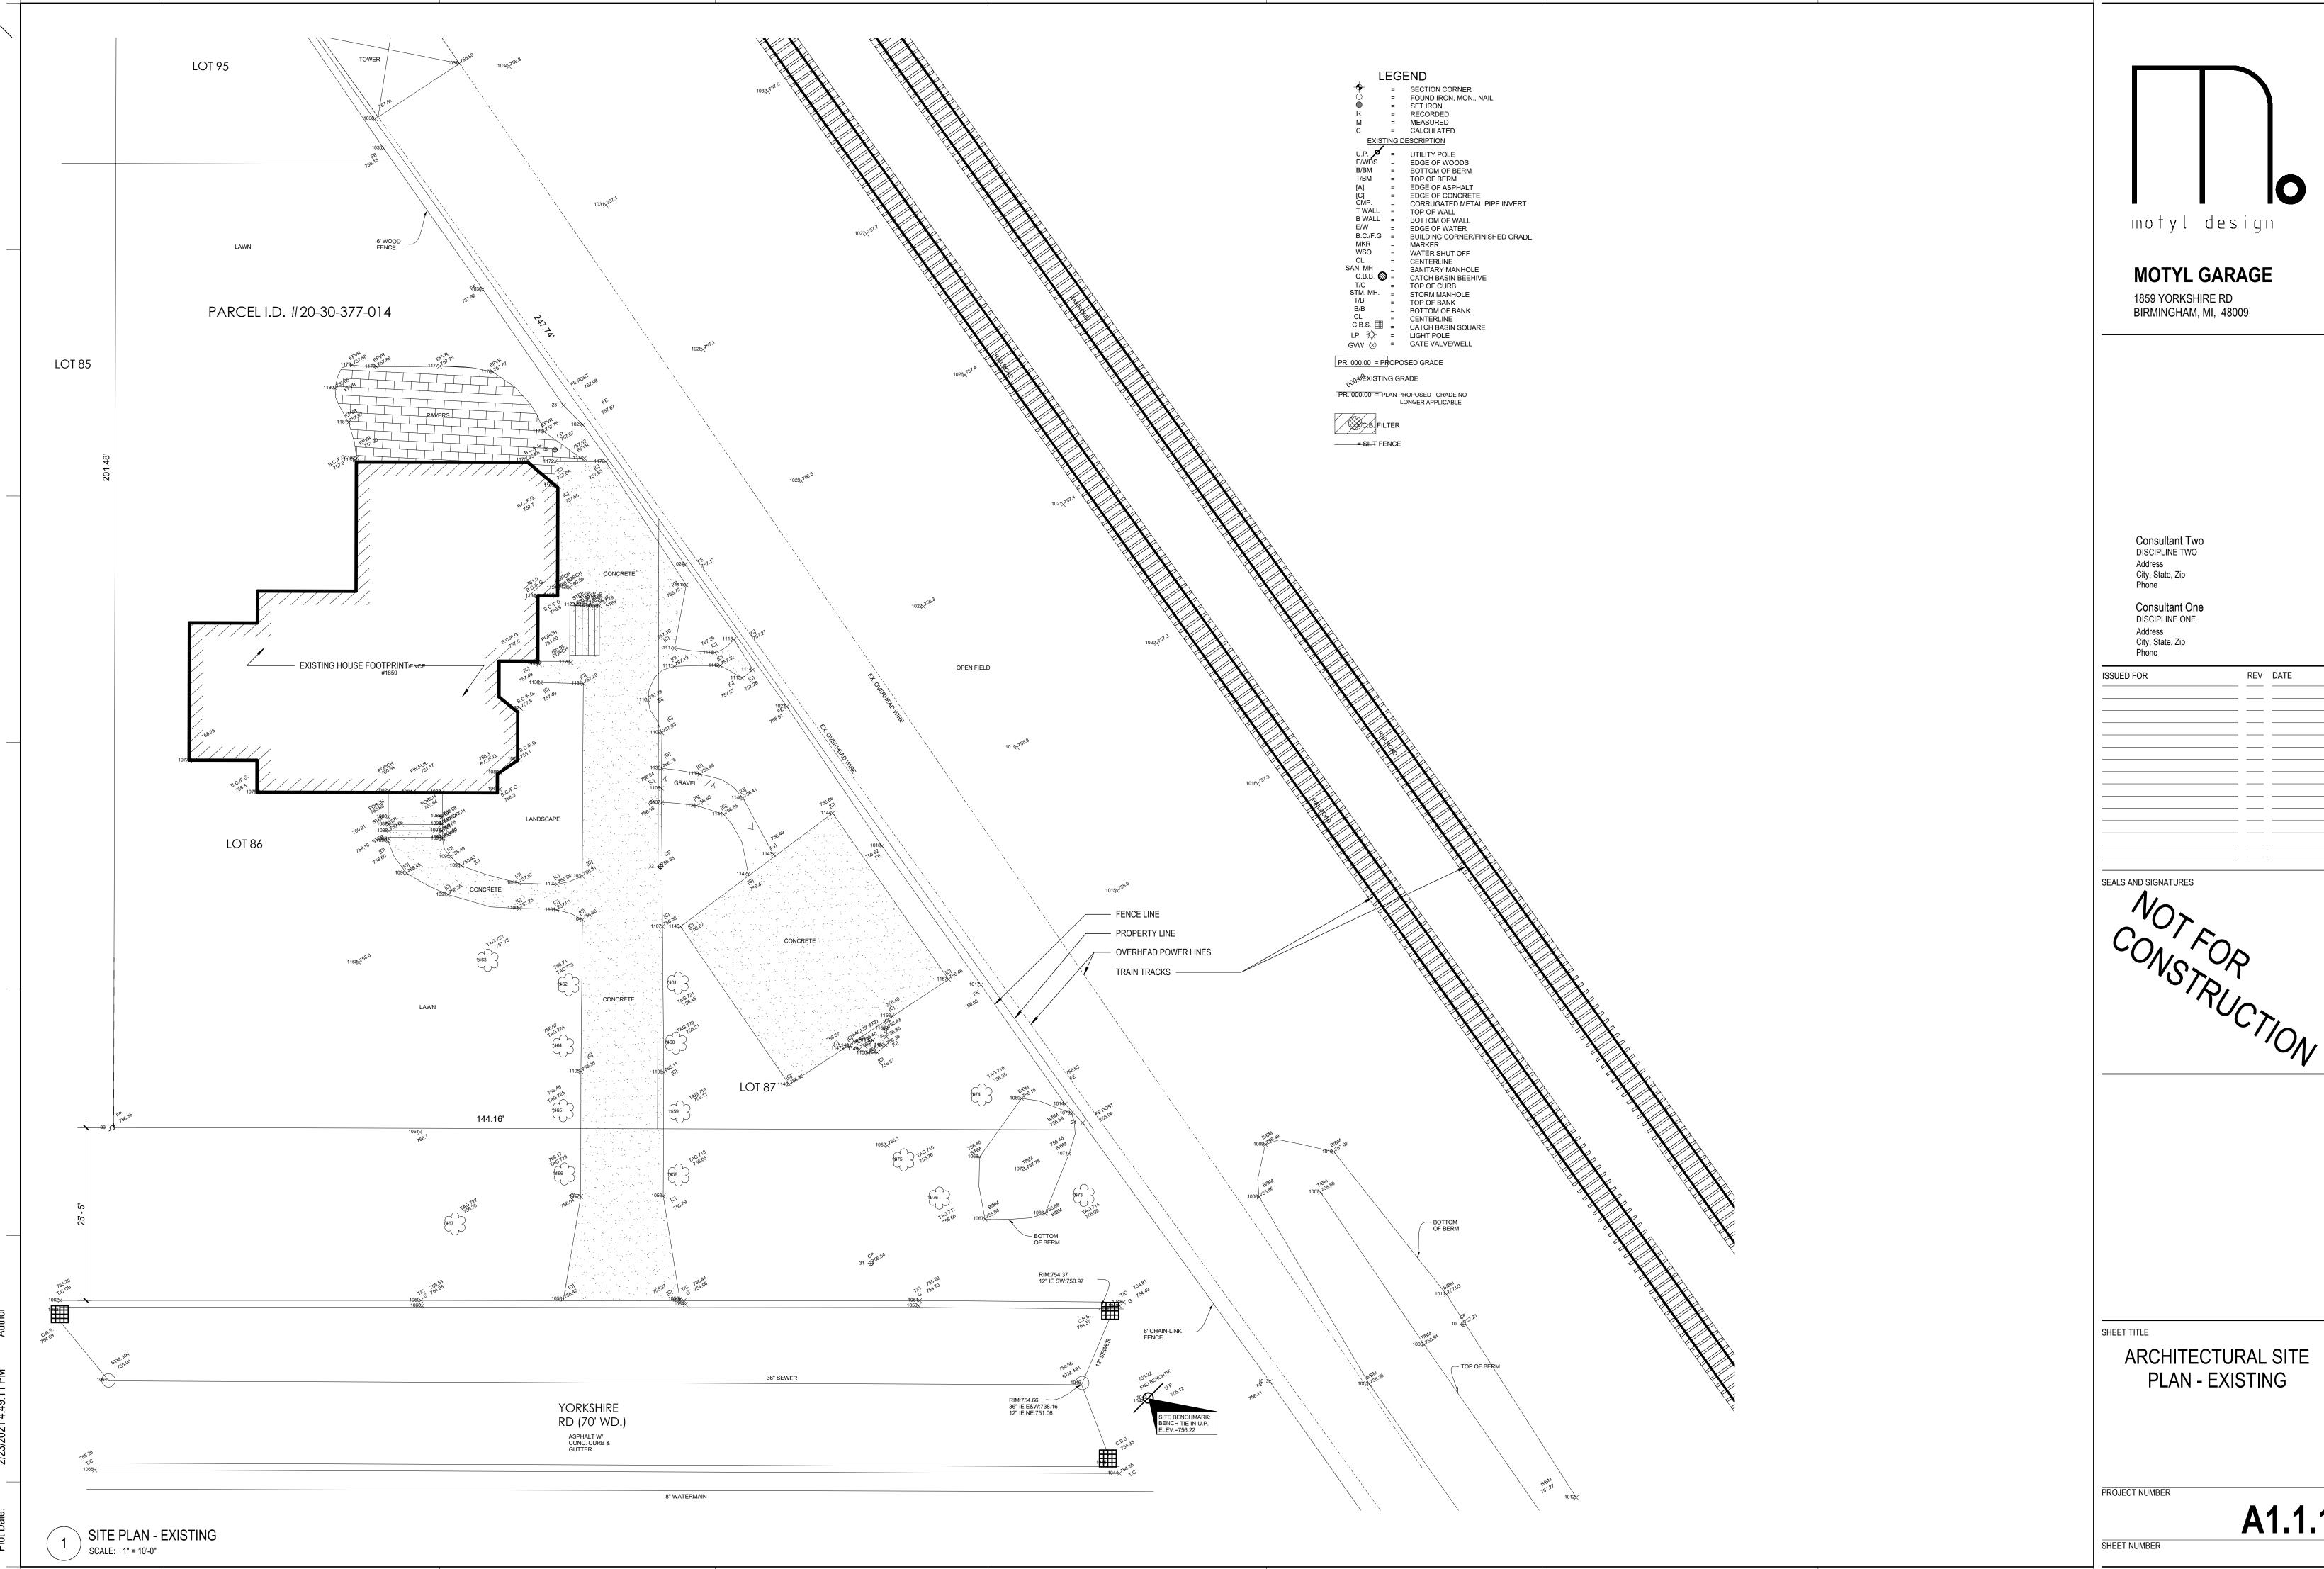

r the proposed garage by ITC and the following direct neighbors/addresses. The neighbor flyers that were presented and signed by them are included in the agenda packet.

1823 Yorkshire

1845 Yorkshire

1818 Yorkshire

1844 Yorkshire

1860 Yorkshire

1912 Yorkshire











We greatly appreciate the boards consideration and time of this variance request. It is our hope to make this our forever home for our kids to grow up in. Please do not hesitate to contact us if any additional information is required.

Sincerely,

Ben & Lisa Motyl



# MOTYL GARAGE

1859 YORKSHIRE RD. BIRMINGHAM, MI 48009





#### BEN & LISA MOTYL

1859 YORKSHIRE RD. BIRMINGHAM, MI 48009 215.704.4198



1859 YORKSHIRE RD. BIRMINGHAM, MI 48009 215.704.4198

# VOLUME I OF I

ISSUED FOR: PERMITS

ISSUE DATE: Issue Date











Hi Neighbor!

We are writing to inform you of our proposed detached garage design on the existing basketball court at 1859 Yorkshire. Please see the plans and renderings on the following pages. It is our intent to get an approval from you to help streamline the permit process and planning board reviews. When those items are finalized we are hoping to begin construction in the coming months of 2021. Please sign below and return this page. If you have any questions or concerns please reach out!

Ben & Lisa Motyl (B-215-704-4198) (L-248-613-1481) benmotyl@gmail.com marsackl@gmail.com

I hereby approve of the proposed garage design at 1859 Yorkshire Rd. Birmingham Ml.

PRINTED NAME:

SIGNATURE:

ADDRESS: 1823 Yorkshire Rd



Hi Neighbor!

We are writing to inform you of our proposed