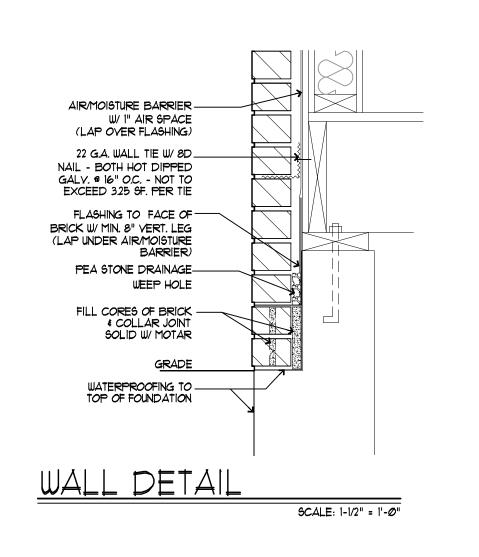

#### 4. APPEALS

|    | Address           | Petitioner       | Appeal | Type/Reason |
|----|-------------------|------------------|--------|-------------|
| 1) | 691 BLOOMFIELD CT | MOSHER & ASSOC.  | 21-09  | DIMENSIONAL |
| 2) | 269 E SOUTHLAWN   | DEPORRE BUILDING | 21-10  | DIMENSIONAL |
| 3) | 2440 FAIRWAY      | BAZAJ            | 21-11  | DIMENSIONAL |
| 4) | 1404 E LINCOLN    | ESSAK            | 21-12  | DIMENSIONAL |
| 5) | 998 S GLENHURST   | MANCO BUILDERS   | 21-13  | DIMENSIONAL |
| 6) | 1859 YORKSHIRE    | MOTYL            | 21-14  | DIMENSIONAL |