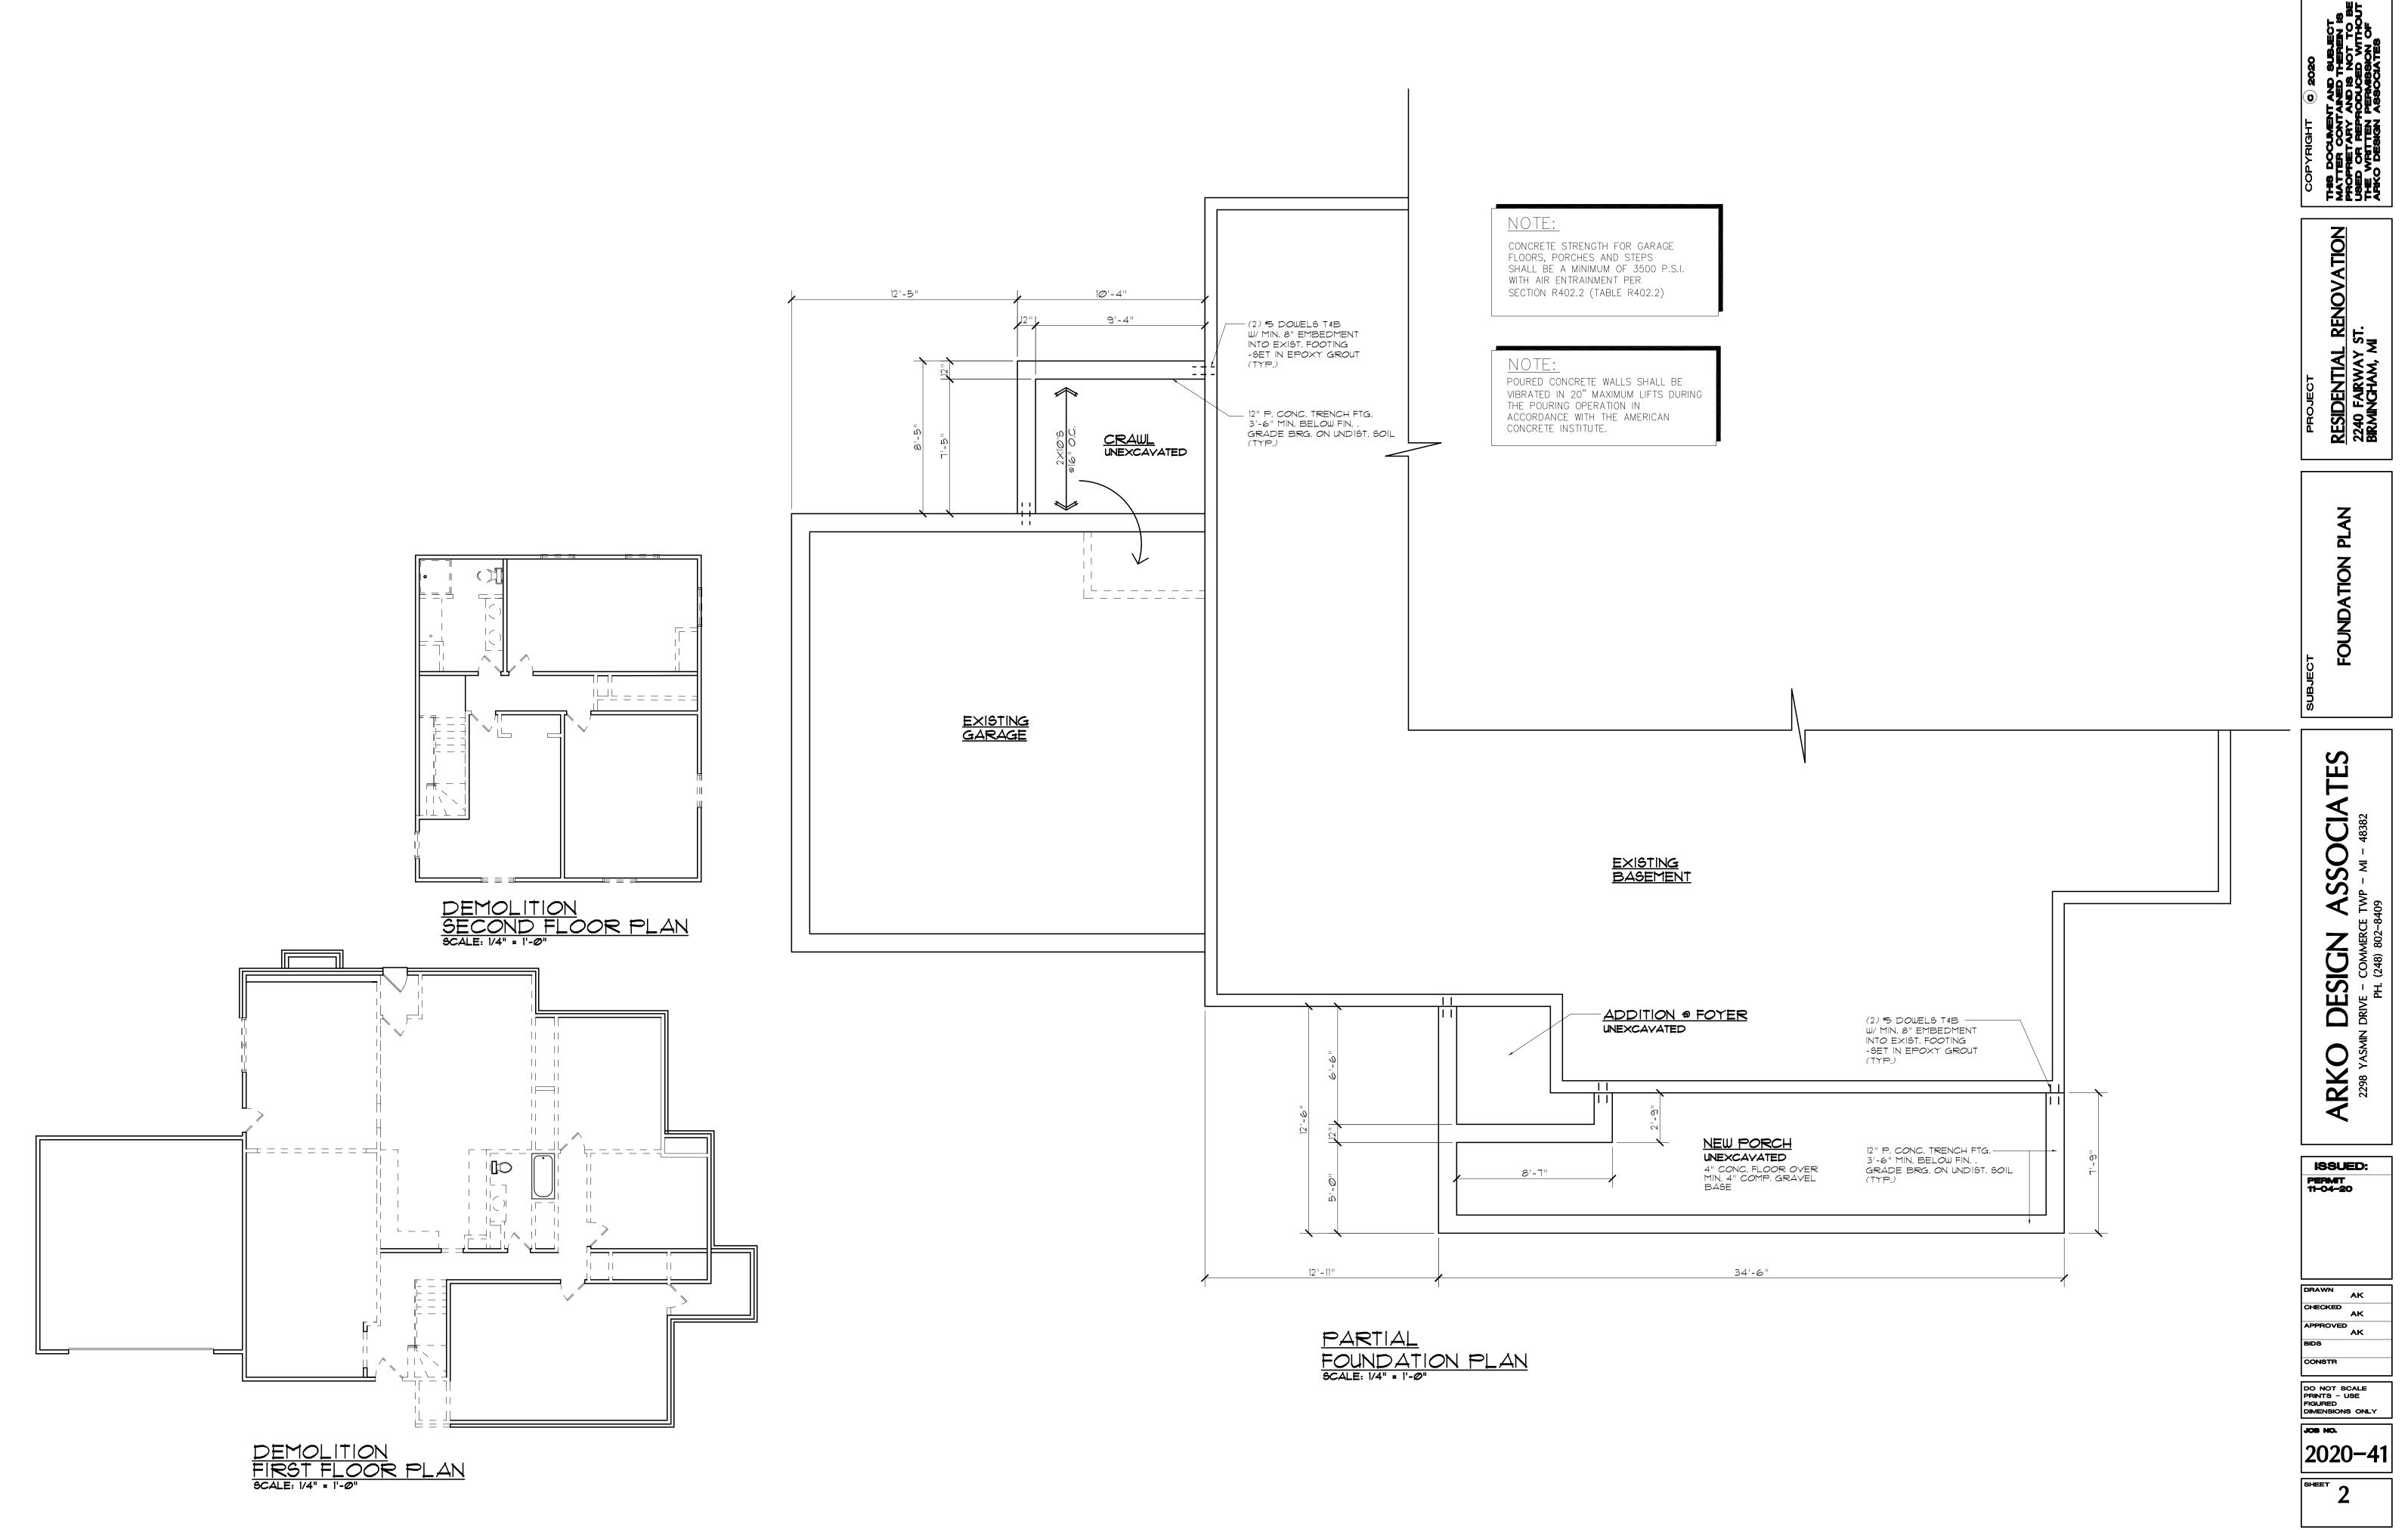

| EXTERIOR ELEVATIONS         |
| 7        | EXISTING ELEVATIONS         |
| <b>t</b> |                             |

| WALL SECTIONS, DETAILS

# SQUARE FOOTAGE

EXIST. FIRST FLOOR 2,381 SF FIRST FLOOR ADDITION 162 SF TOTAL FIRST FLOOR 2,543 SF 1,086 SF EXIST. SECOND FLOOR SECOND FLOOR ADDITION 1,156 SF TOTAL SECOND FLOOR 2,242 SF TOTAL HOUSE AREA: 4,785 SF TOTAL ADDITION AREA: 1,318 SF TOTAL HABITABLE SPACE: 3,349 SF 4,713 SF X 70%

> AIR LEAKAGE TEST SHALL DONE. PER MEUC 2015 SEC R 402.4

BUILDING CODES MICHIGAN RESIDENTIAL CODE 2015

**CONTACT:** AMY VUCAJ CELL: 248-835-2349





SSO(1/2) - M - 4 **A B S** 

**DESIGN** ARK

ISSUED: PERMIT 11-04-20 REV. 1 12-07-20 REV. 2 12-09-20 REV. 3 12-28-20

ΑK AK

DO NOT SCALE PRINTS - USE FIGURED DIMENSIONS ONLY

2020-4

RESIDENTIAL RENOVATION



RESIDENTIAL RENOVATION

LANDINGS AT DOORS (R311.4.3) THERE SHALL BE A FLOOR OR LANDING ON EACH SIDE OF EACH EXTERIOR DOOR . WHERE A STAIRWAY OF 2 OR FEWER RISERS IS LOCATED ON THE EXTERIOR SIDE OF A DOOR, OTHER THAN THE REQUIRED EXIT DOOR, A LANDING IS NOT REQUIRED FOR THE EXTERIOR

A LANDING AT AN EXTERIOR DOOR SHALL NOT BE MORE THAN 7 3/4" BELOW THE TOP OF THE THRESHOLD. THE WIDTH OF EACH LANDING SHALL NOT BE LESS THAN THE DOOR SRVED. EVERY LANDING SHALL HAVE A MIN. DIMENSION OF 36" MEASURED IN THE DIRECTION OF TRAVEL.

- 1. ALL SECOND FLOOR CEILING HEIGHTS TO BE 8'-0" HIGH UNLESS NOTED OTHERWISE.
- 2. ALL SECOND FLOOR SASH HEIGHTS TO BE 6'-8" UNLESS NOTED OTHERWISE.

FIRE SEPARATION NOTE FOR LIVING SPACE ABOVE GARAGE

<u>FIRE SEPARATION (R309)</u> GARAGE SPACE BENEATH HABITABLE ROOMS