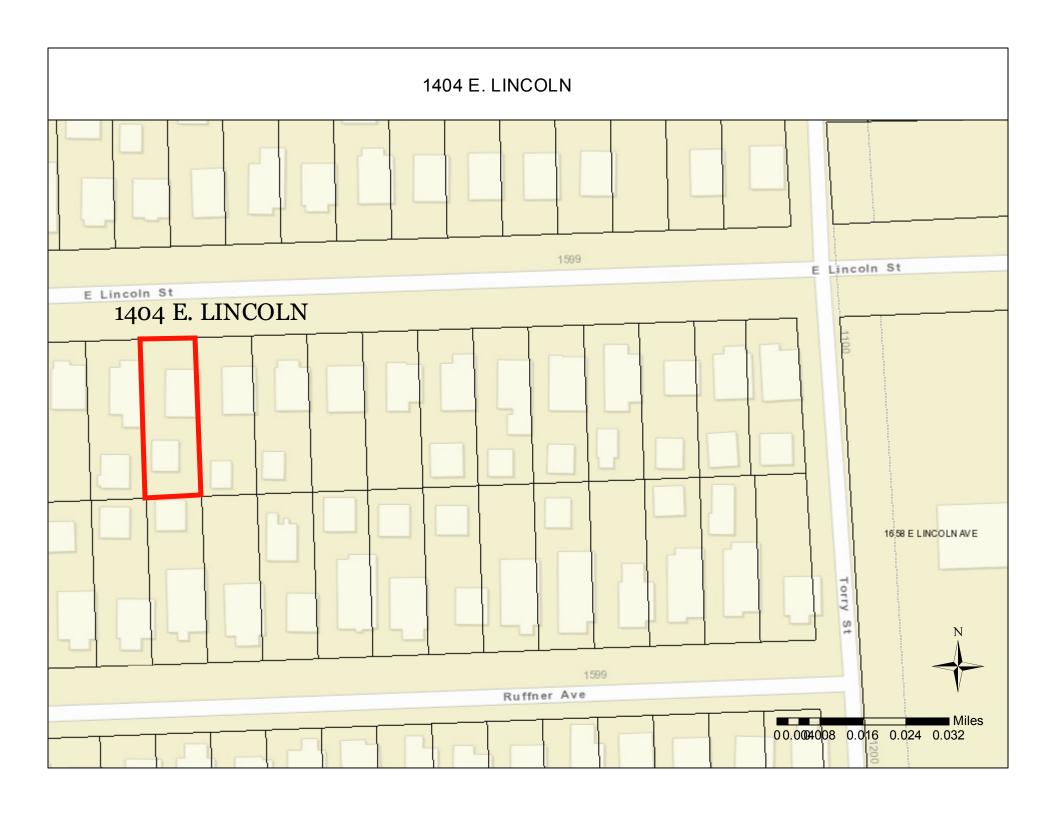

#### 4. APPEALS

|    | Address           | Petitioner       | Appeal | Type/Reason |
|----|-------------------|------------------|--------|-------------|
| 1) | 691 BLOOMFIELD CT | MOSHER & ASSOC.  | 21-09  | DIMENSIONAL |
| 2) | 269 E SOUTHLAWN   | DEPORRE BUILDING | 21-10  | DIMENSIONAL |
| 3) | 2440 FAIRWAY      | BAZAJ            | 21-11  | DIMENSIONAL |
| 4) | 1404 E LINCOLN    | ESSAK            | 21-12  | DIMENSIONAL |
| 5) | 998 S GLENHURST   | MANCO BUILDERS   | 21-13  | DIMENSIONAL |
| 6) | 1859 YORKSHIRE    | MOTYL            | 21-14  | DIMENSIONAL |