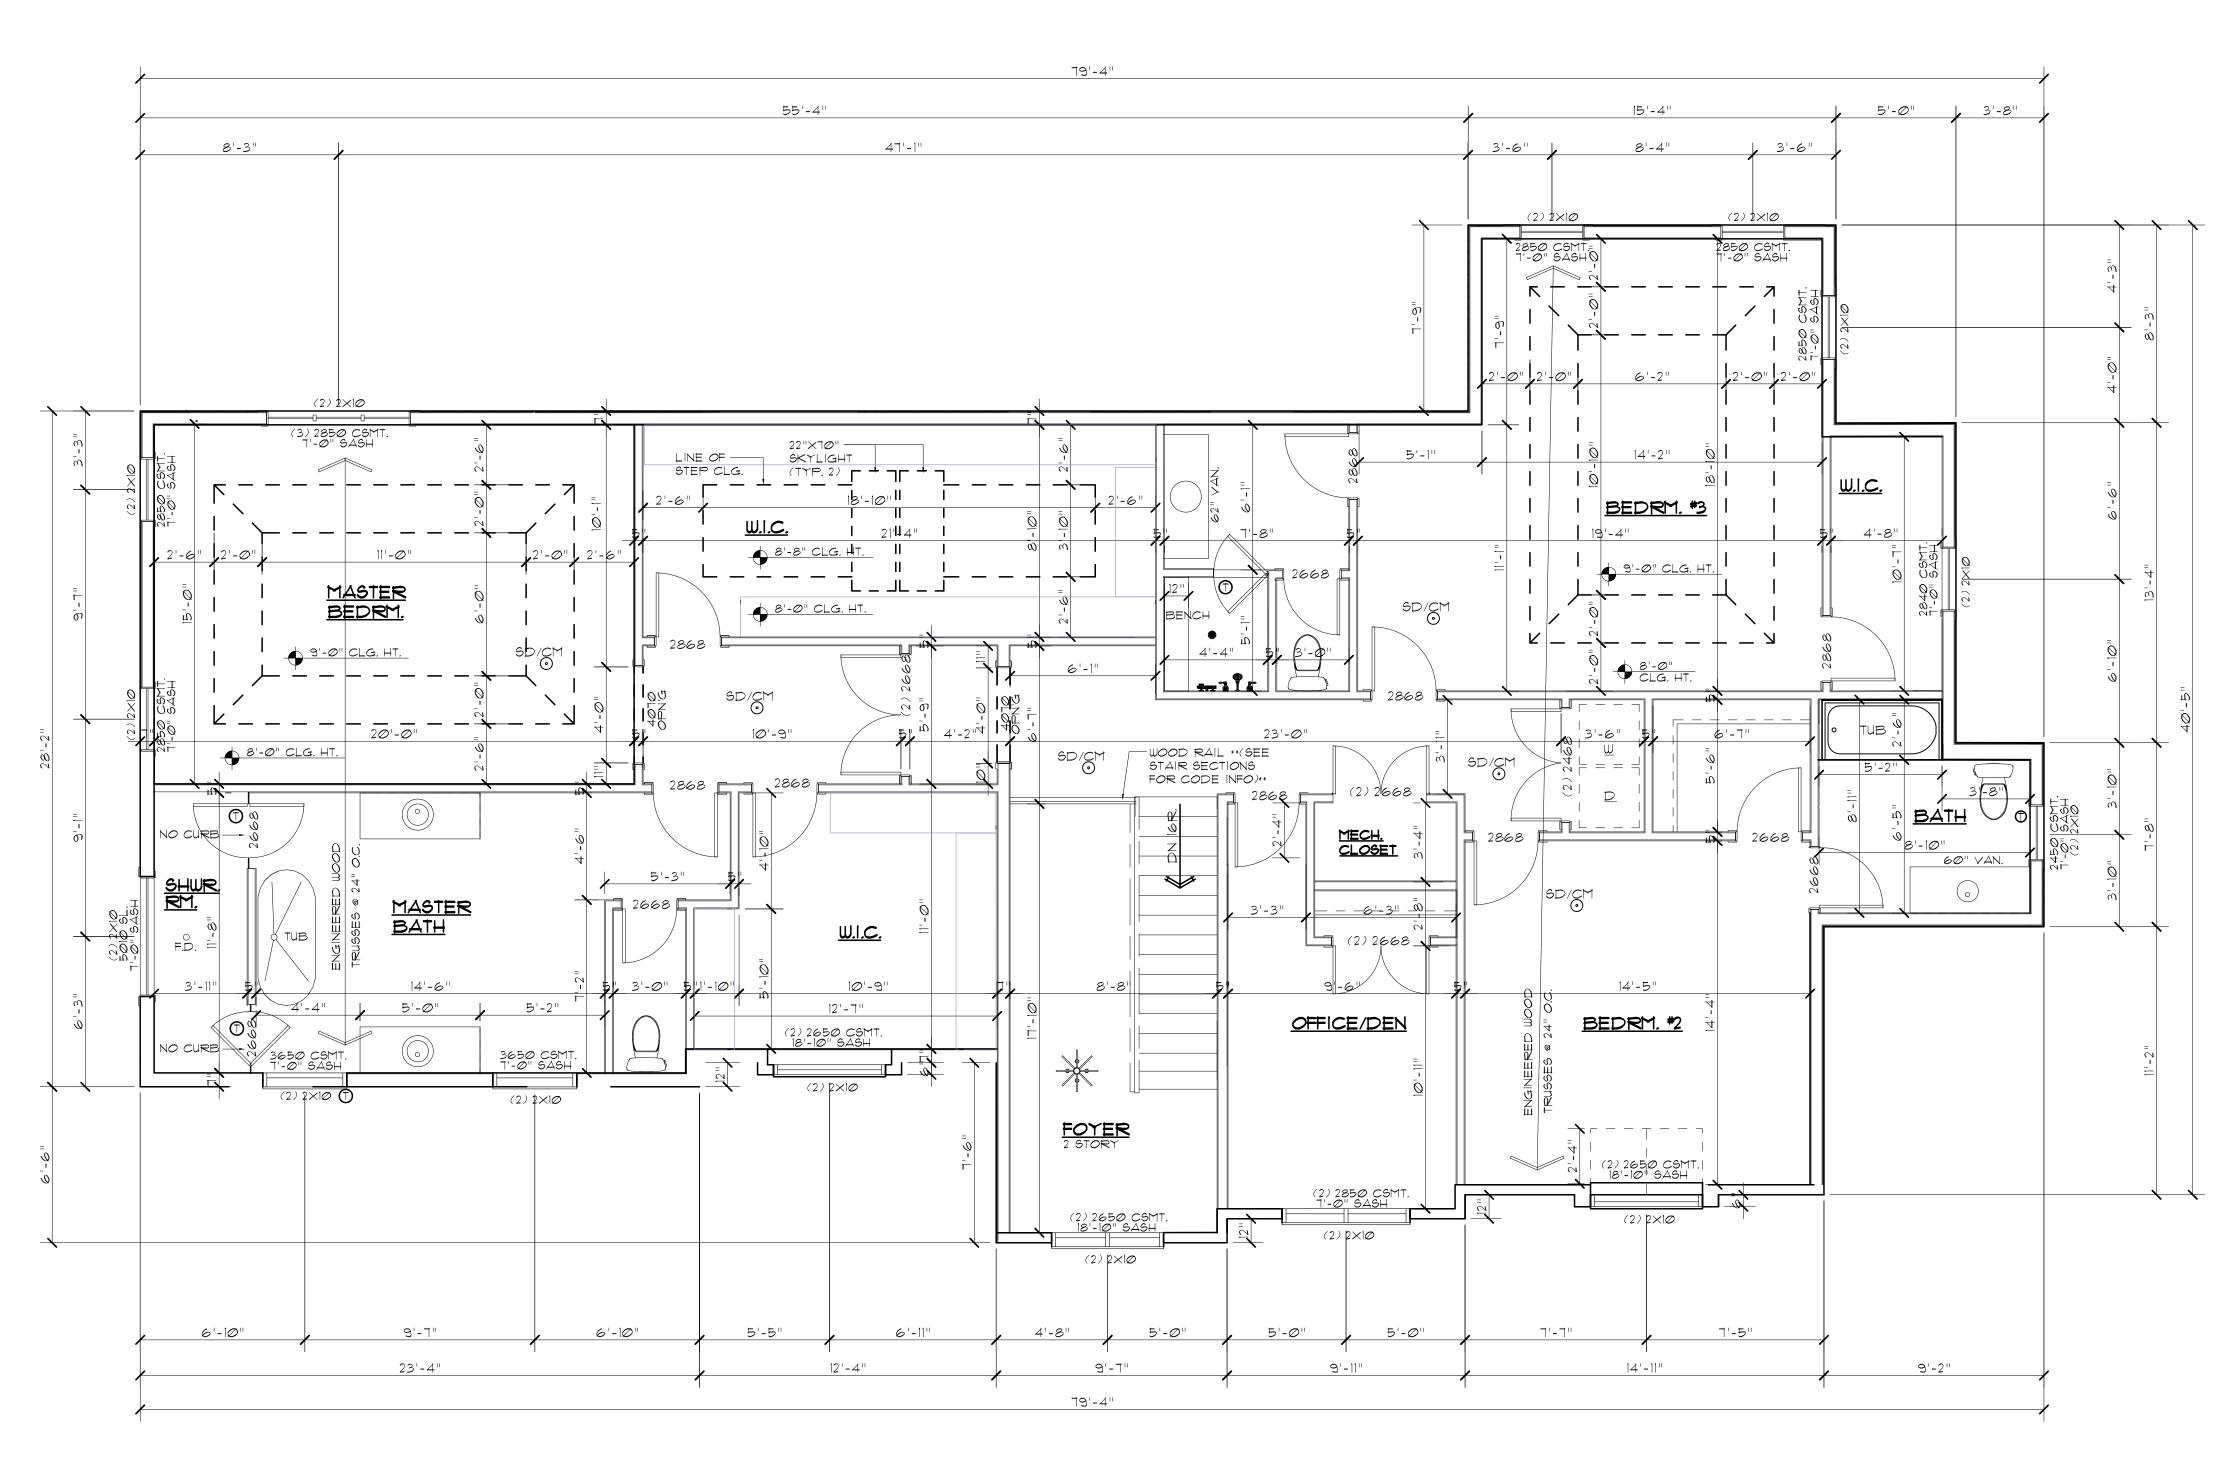

# **CASE DESCRIPTION**

691 Bloomfield Court (21-09)

Hearing date: March 9, 2021

**Appeal No. 21-09:** The owner of the property known as 691 Bloomfield Court, requests the following variance to construct a pool and patio in the required side open space:

A. Chapter 126, Article 4, Section 4.03(A) of the Zoning Ordinance requires that no accessory buildings or structures shall be erected in the required side open space. The proposed pool and patio is to be located in the east side open space. Therefore, a variance to permit a pool and patio is being requested.

**Staff Notes:** The house is located at the end of a cul-de-sac, which had an addition constructed in 2017. The overhead DTE lines that are located at the rear property line has cause the request of the variance due the clearance that is required for a pool.

This property is zoned R2 – Single Family Residential.

Jeff Zielke, NCIDQ, LEED AP
Assistant Building Official