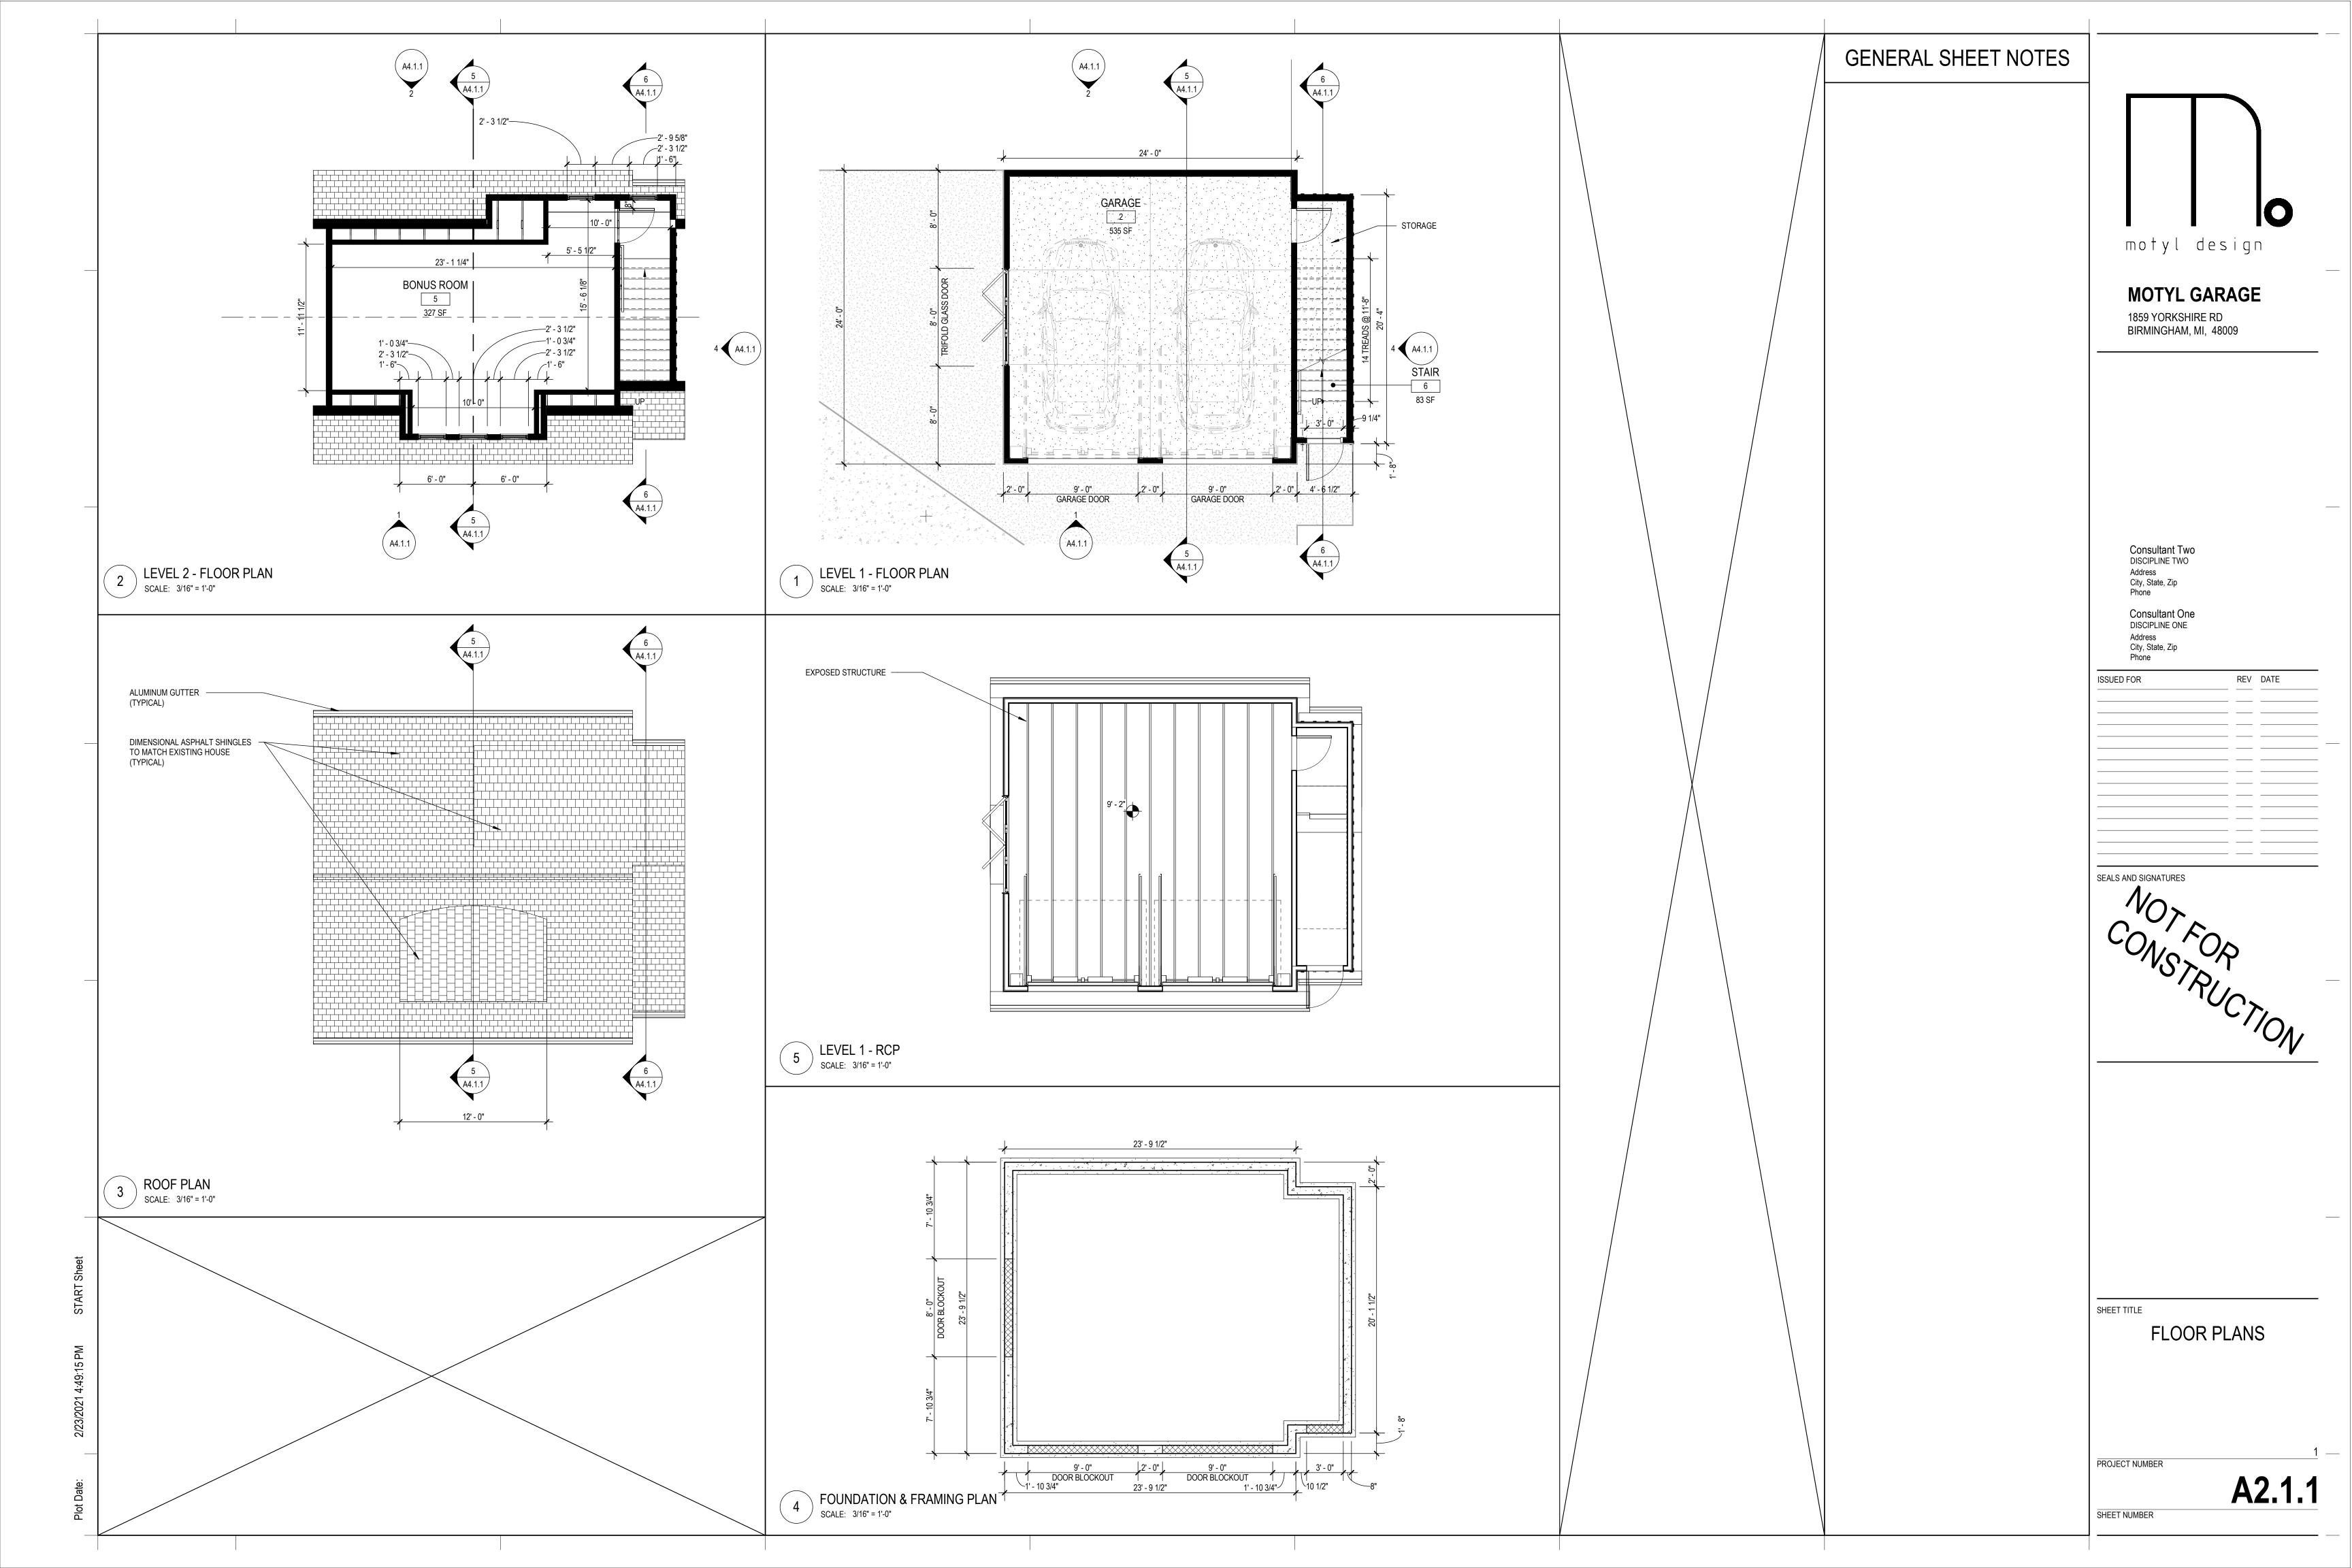

e proposed garage by ITC and the following direct neighbors/addresses. The neighbor flyers that were presented and signed by them are included in the agenda packet.

1823 Yorkshire

1845 Yorkshire

1818 Yorkshire

1844 Yorkshire

1860 Yorkshire

1912 Yorkshire











We greatly appreciate the boards consideration and time of this variance request. It is our hope to make this our forever home for our kids to grow up in. Please do not hesitate to contact us if any additional information is required.

Sincerely,

Ben & Lisa Motyl



# MOTYL GARAGE

1859 YORKSHIRE RD. BIRMINGHAM, MI 48009





#### BEN & LISA MOTYL

1859 YORKSHIRE RD. BIRMINGHAM, MI 48009 215.704.4198



1859 YORKSHIRE RD. BIRMINGHAM, MI 48009 215.704.4198

# VOLUME I OF I

ISSUED FOR: PERMITS

ISSUE DATE: Issue Date











Hi Neighbor!

We are writing to inform you of our proposed detached garage design on the existing basketball court at 1859 Yorkshire. Please see the plans and renderings on the following pages. It is our intent to get an approval from you to help streamline the permit process and planning board reviews. When those items are finalized we are hoping to begin construction in the coming months of 2021. Please sign below and return this page. If you have any questions or concerns please reach out!

Ben & Lisa Motyl (B-215-704-4198) (L-248-613-1481) benmotyl@gmail.com marsackl@gmail.com

I hereby approve of the proposed garage design at 1859 Yorkshire Rd. Birmingham Ml.

PRINTED NAME:

SIGNATURE:

ADDRESS: 1823 Yorkshire Rd



Hi Neighbor!

We are writing to inform you of our proposed deta