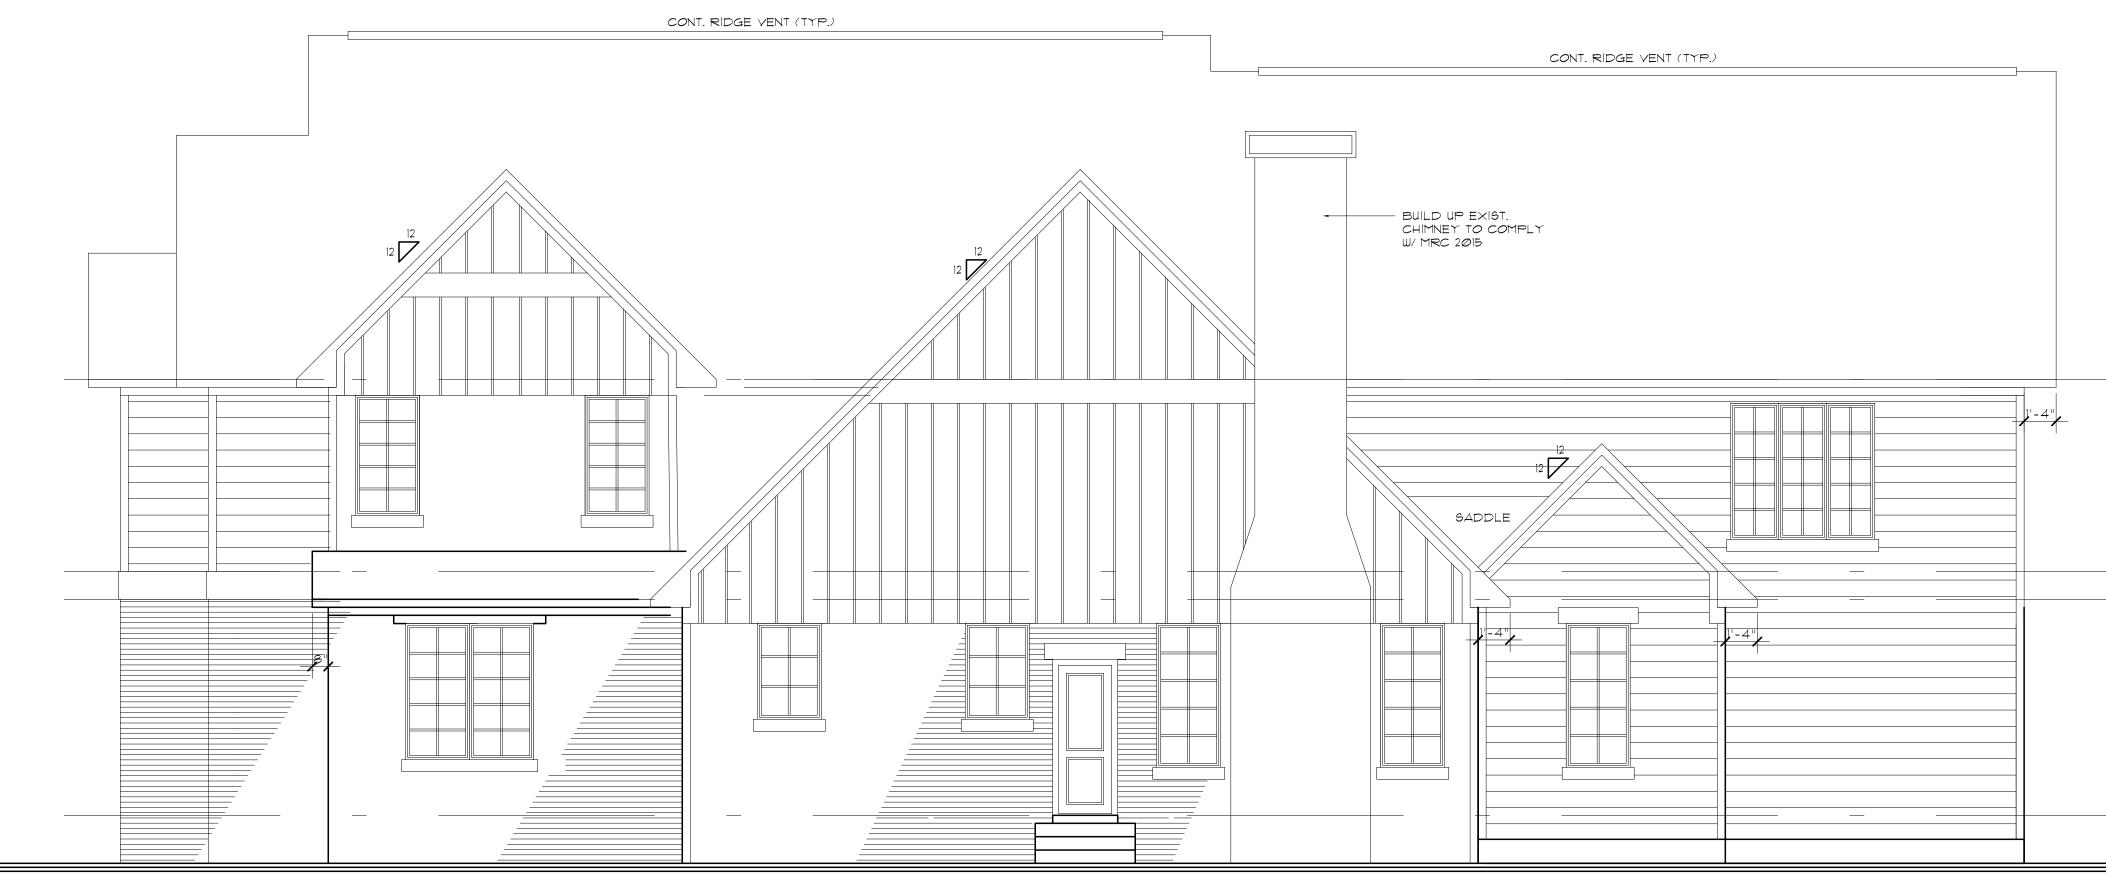

# **CASE DESCRIPTION**

691 Bloomfield Court (21-09)

Hearing date: March 9, 2021

**Appeal No. 21-09:** The owner of the property known as 691 Bloomfield Court, requests the following variance to construct a pool and patio in the required side open space:

A. Chapter 126, Article 4, Section 4.03(A) of the Zoning Ordinance requires that no accessory buildings or structures shall be erected in the required side open space. The proposed pool and patio is to be located in the east side open space. Therefore, a variance to permit a pool and patio is being requested.

**Staff Notes:** The house is located at the end of a cul-de-sac, which had an addition constructed in 2017. The overhead DTE lines that are located at the rear property line has cause the request of the variance due the clearance that is required for a pool.

This property is zoned R2 – Single Family Residential.

Jeff Zielke, NCIDQ, LEED AP
Assistant Building Official