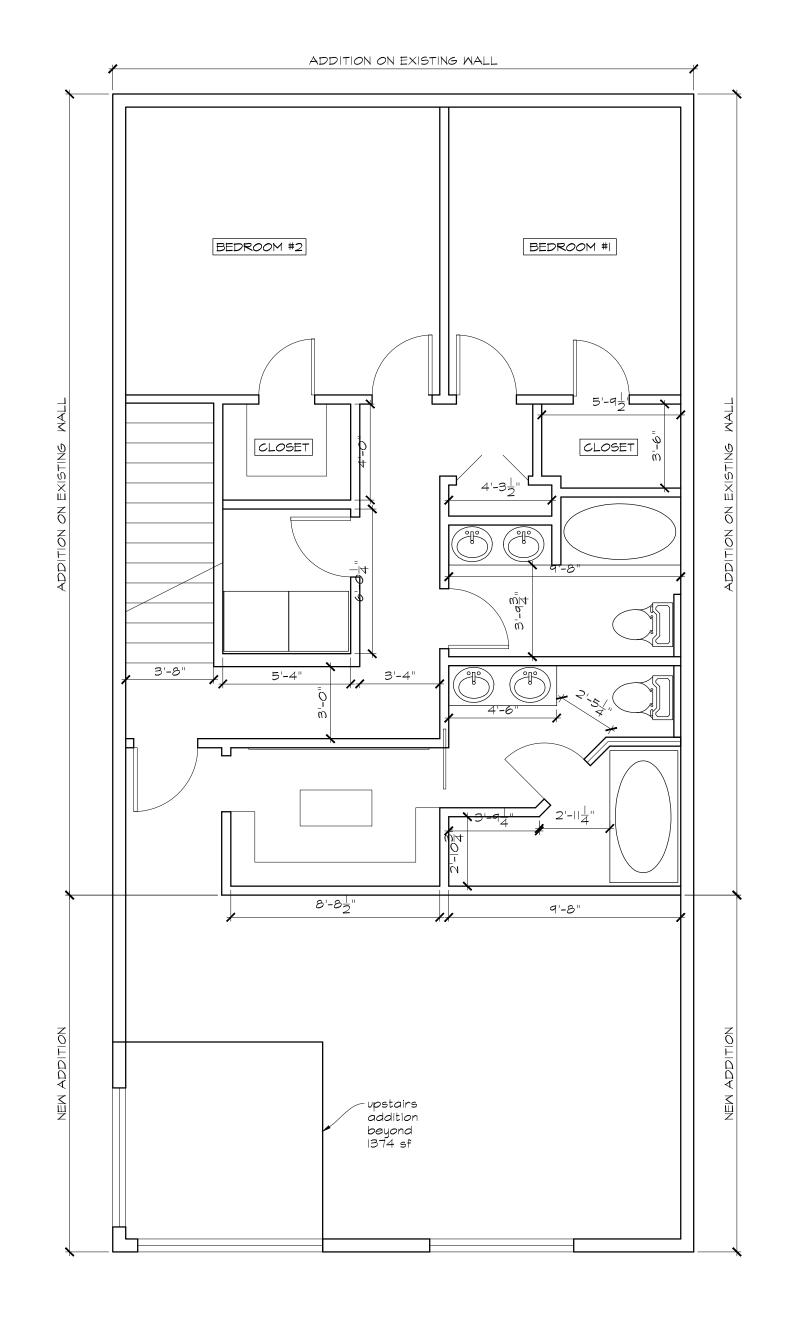

| 4.78 Feet         | 4.78 Feet       | 0.22 Feet |

Thank you for your consideration.

Sincerely

Rami Essak









2ND FLR

### **CASE DESCRIPTION**

998 S. Glenhurst (21-13)

Hearing date: March 9, 2021

**Appeal No. 21-13:** The owner of the property known as 998 S. Glenhurst, requests the following variances to construct a new single family home with an attached garage:

- **A. Chapter 126, Article 4, Section 4.74(C)** of the Zoning Ordinance requires that the minimum total distance between principle residential buildings on adjacent lots be 14.0 feet or 25% of the lot width whichever is greater. The required total is 20.00 feet. The proposed is 16.30 feet on the north side. Therefore, a variance of 3.70 feet is being requested.
- **B.** Chapter 126, Article 4, Section 4.74(C) of the Zoning Ordinance requires that the minimum total distance between principle residential buildings on adjacent l