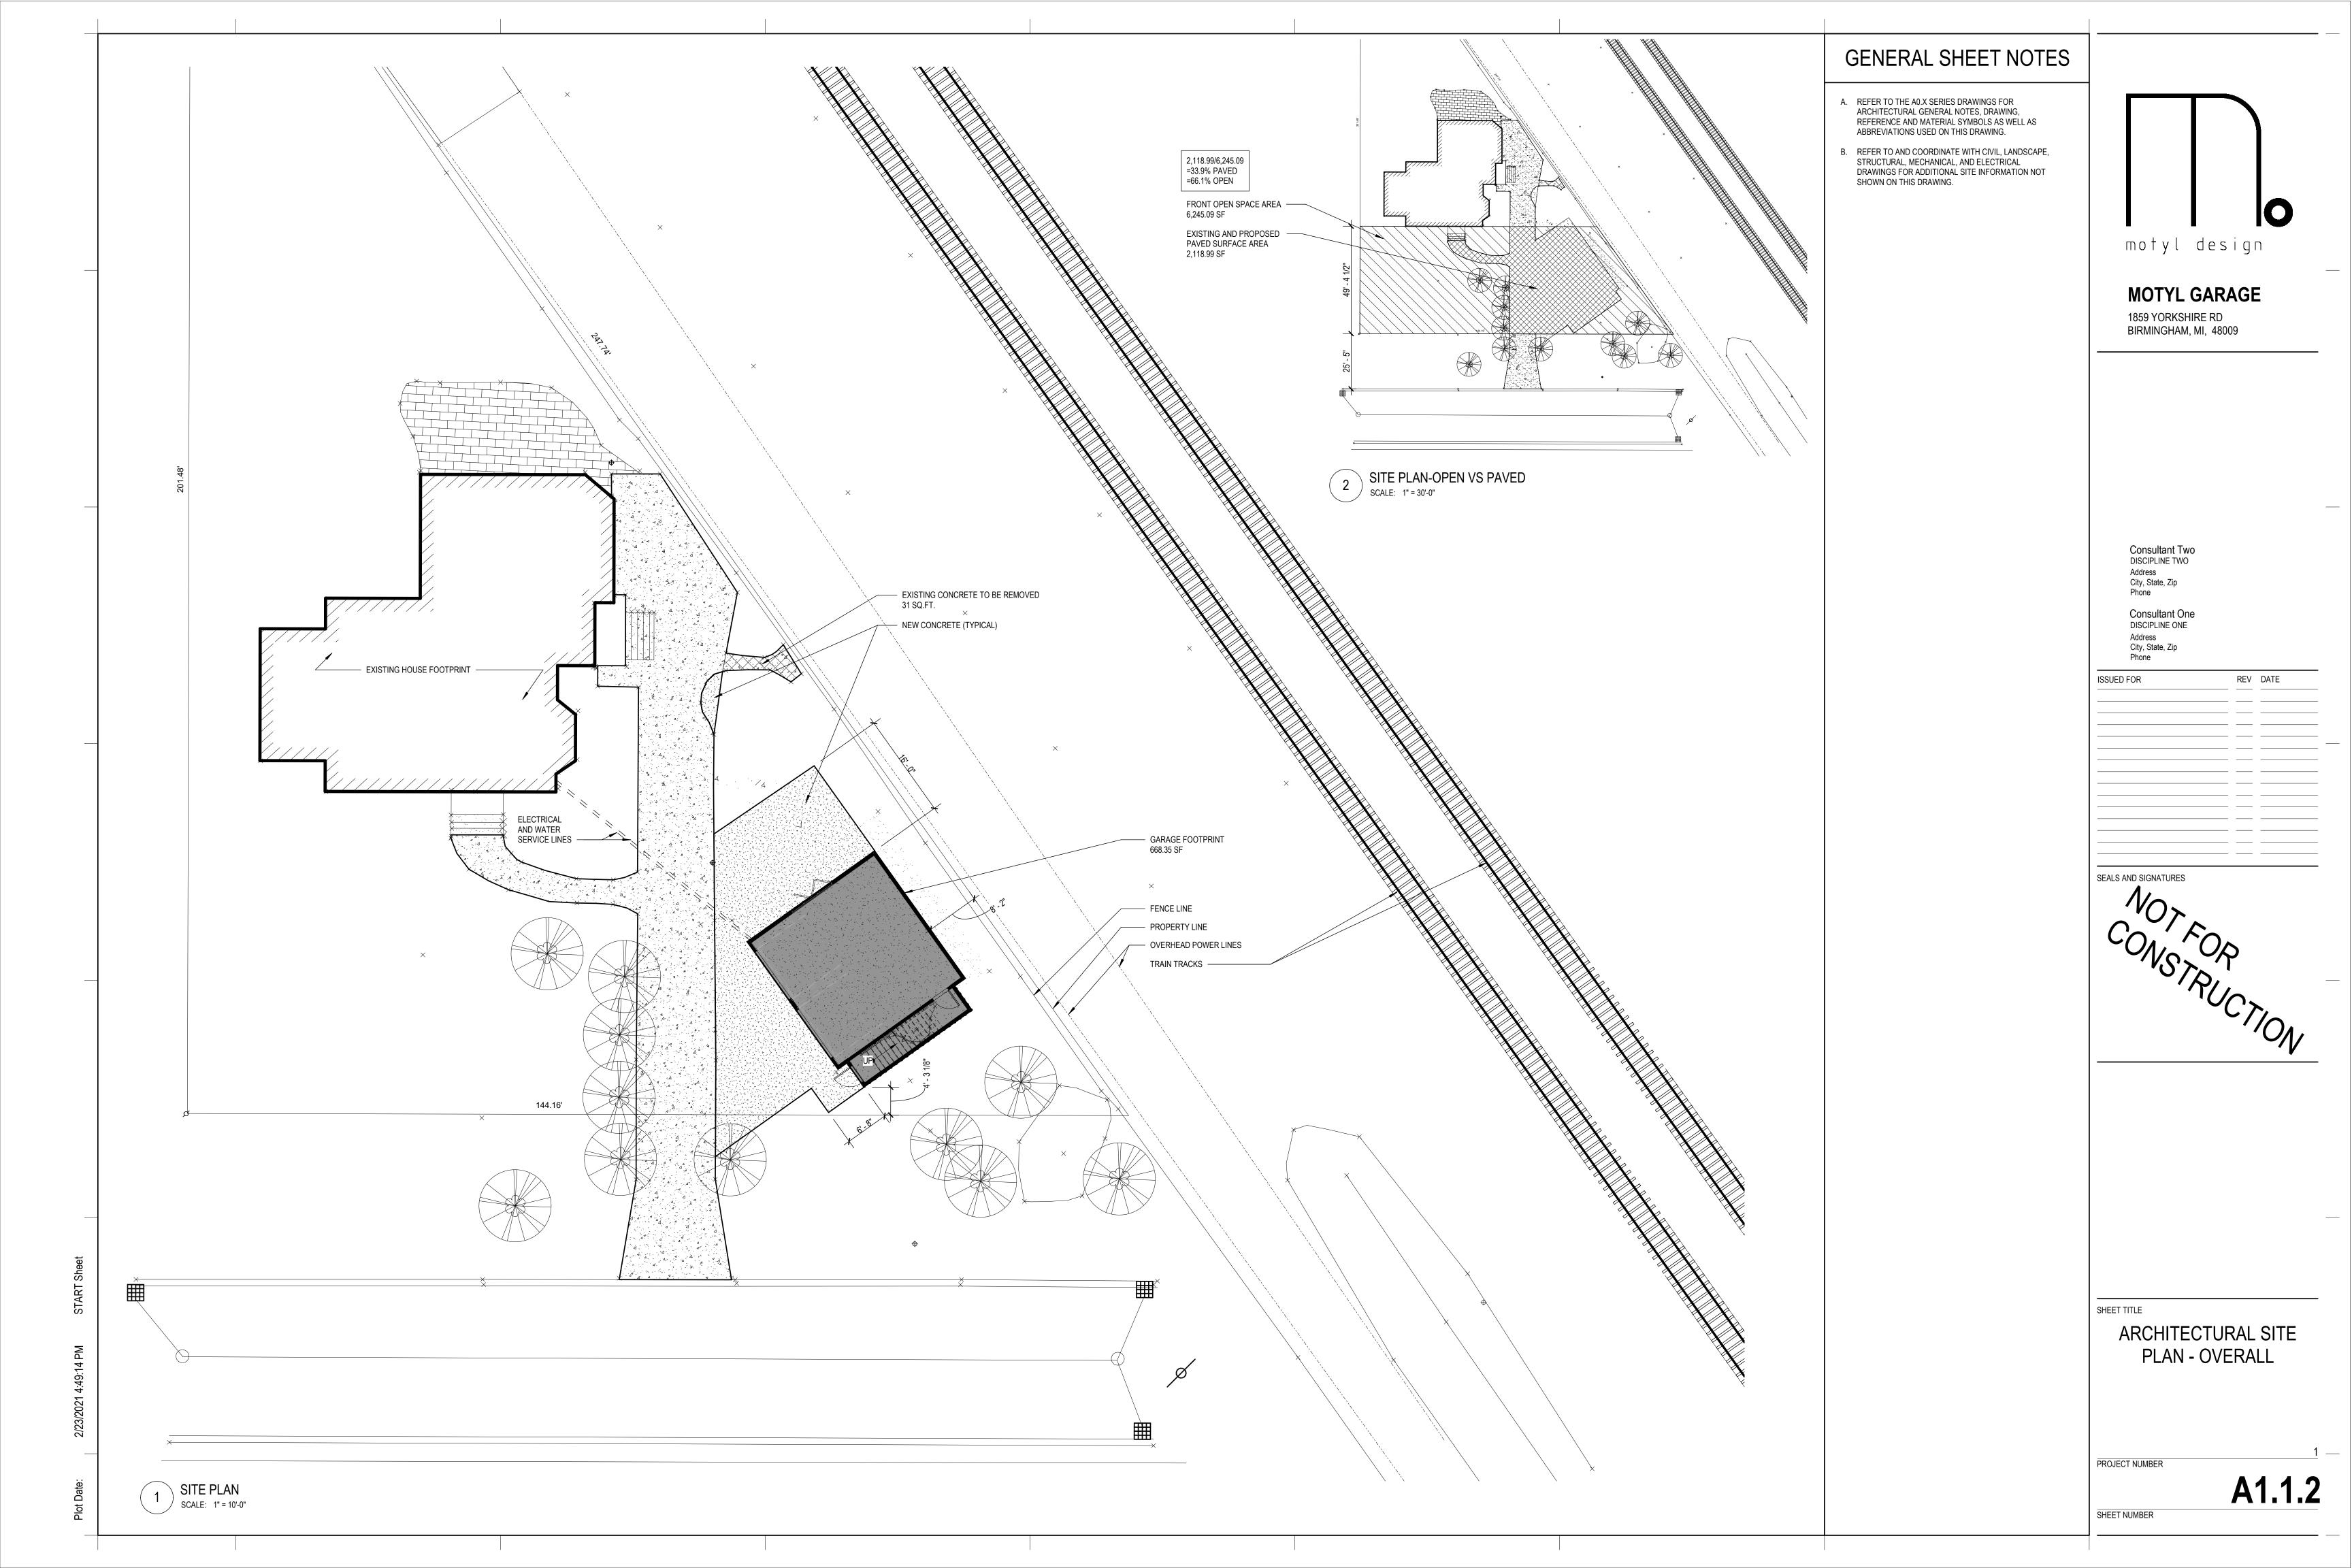

the proposed garage by ITC and the following direct neighbors/addresses. The neighbor flyers that were presented and signed by them are included in the agenda packet.

1823 Yorkshire

1845 Yorkshire

1818 Yorkshire

1844 Yorkshire

1860 Yorkshire

1912 Yorkshire











We greatly appreciate the boards consideration and time of this variance request. It is our hope to make this our forever home for our kids to grow up in. Please do not hesitate to contact us if any additional information is required.

Sincerely,

Ben & Lisa Motyl



# MOTYL GARAGE

1859 YORKSHIRE RD. BIRMINGHAM, MI 48009





#### BEN & LISA MOTYL

1859 YORKSHIRE RD. BIRMINGHAM, MI 48009 215.704.4198



1859 YORKSHIRE RD. BIRMINGHAM, MI 48009 215.704.4198

# VOLUME I OF I

ISSUED FOR: PERMITS

ISSUE DATE: Issue Date











Hi Neighbor!

We are writing to inform you of our proposed detached garage design on the existing basketball court at 1859 Yorkshire. Please see the plans and renderings on the following pages. It is our intent to get an approval from you to help streamline the permit process and planning board reviews. When those items are finalized we are hoping to begin construction in the coming months of 2021. Please sign below and return this page. If you have any questions or concerns please reach out!

Ben & Lisa Motyl (B-215-704-4198) (L-248-613-1481) benmotyl@gmail.com marsackl@gmail.com

I hereby approve of the proposed garage design at 1859 Yorkshire Rd. Birmingham Ml.

PRINTED NAME:

SIGNATURE:

ADDRESS: 1823 Yorkshire Rd



Hi Neighbor!

We are writing to inform you of our proposed de