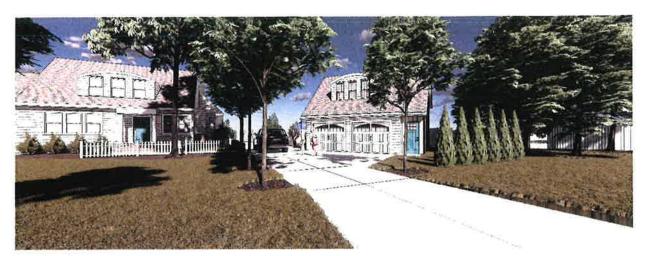

# **CASE DESCRIPTION**

691 Bloomfield Court (21-09)

Hearing date: March 9, 2021

**Appeal No. 21-09:** The owner of the property known as 691 Bloomfield Court, requests the following variance to construct a pool and patio in the required side open space:

A. Chapter 126, Article 4, Section 4.03(A) of the Zoning Ordinance requires that no accessory buildings or structures shall be erected in the required side open space. The proposed pool and patio is to be located in the east side open space. Therefore, a variance to permit a pool and patio is being requested.

**Staff Notes:** The house is located at the end of a cul-de-sac, which had an addition constructed in 2017. The overhead DTE lines that are located at the rear property line has cause the request of the variance due the clearance that is required for a pool.

This property is zoned R2 – Single Family Residential.

Jeff Zielke, NCIDQ, LEED AP
Assistant Building Official