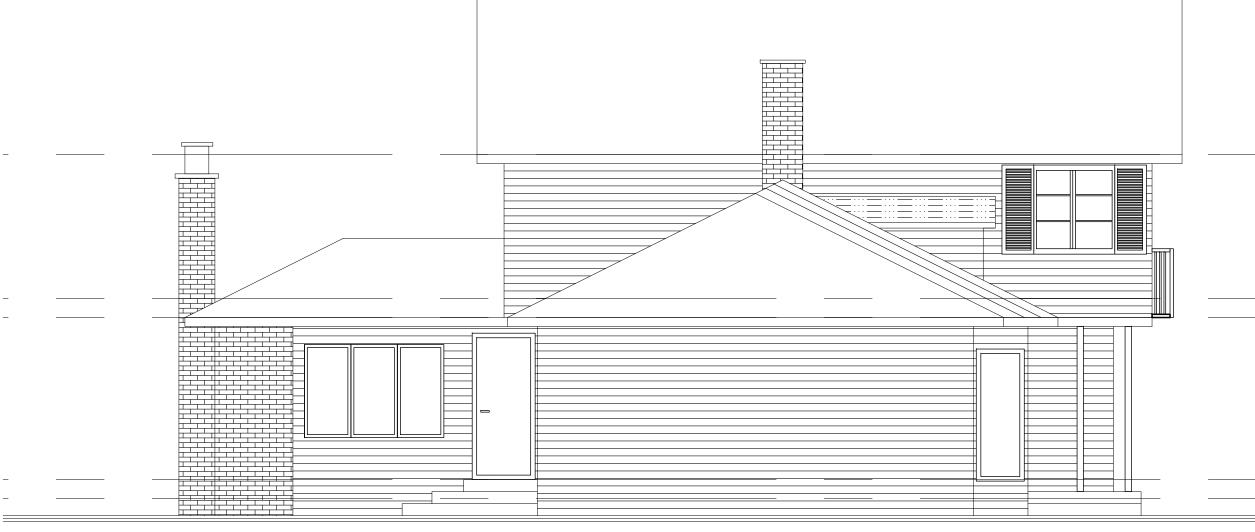

: 1/4" = 1'-0"

THS DOCUMENT AND SUBJECT
MATTER CONTANED THEREN IS
PROPRIETARY AND IS NOT TO BE
USED OR REPRODUCED WITHOUT
THE WRITTEN PERMISSION OF
ARKO DESIGN ASSOCIATES

RESIDENTIAL RENOVATION 2440 FARWAY ST. BRMINGHAM, MI

EXTERIOR ELEVATION

ARKO DESIGN ASSOCIATES

2298 YASMIN DRIVE - COMMERCE TWP - MI - 48382
PH (248) 802-8409

ISSUED:
PERMIT
11-04-20
REV. 1
12-07-20
REV. 2
12-09-20
REV. 3
12-28-20

DRAWN AK
CHECKED AK
APPROVED AK
BIDS
CONSTR

DO NOT SCALE
PRINTS - USE
FIGURED
DIMENSIONS ONLY

2020-41

5

RESIDENTIAL RENOVATION

ES

2020-41

RESIDENTIAL RENOVATION





PROPOSED
LEFT ELEVATION
SCALE: 1/4" = 1'-0"



ISSUED: PERMIT 11-04-20

DO NOT SCALE PRINTS - USE FIGURED DIMENSIONS ONLY

RESIDENTIAL RENOVATION

REAR ELEVATION
SCALE: 1/4" = 1'-0" LEFT ELEVATION
SCALE: 1/4" = 1'-0"



























RIGHT ELEVATION
SCALE: 1/4" = 1'-0"

TYPE II. HANDRAILS WITH A PERIMETER GREATER THAN 6 1/4 INCHES SHALL PROVIDE A GRASPABLE FINGER RECESS AREA ON BOTH SIDES OF THE PROFILE. THE FINGER RECESS SHALL BEGIN WITHIN A DISTANCE OF 3/4 INCH MEASURED VERTICALLY FROM THE TALLEST PORTION OF THE PROFILE AND ACHIEVE A DEPTH OF AT LEAST 5/16 INCH WITHIN 7/8 INCH BELOW THE WIDEST PORTION OF THE PROFILE. THIS REQUIRED DEPTH SHALL CONTINUE FOR AT LEAST 3/8 INCH TO A LEVEL THAT IS NOT LESS THAN 1 3/4 INCHES BELOW THE TALLEST PORTION OF THE PROFILE. THE MINIMUM WIDTH OF THE HANDRAIL ABOVE THE RECESS SHALL BE 1-1/4 INCHES TO A MAXIMUM OF 2 3/4 INCHES. EDGES SHALL HAVE A MINIMUM RADIUS OF 0.01 INCHES.

FLOOR STAIR SECTION





FLIGHT. HANDRAIL ENDS SHALL BE RETURNED OR SHALL

TERMINA