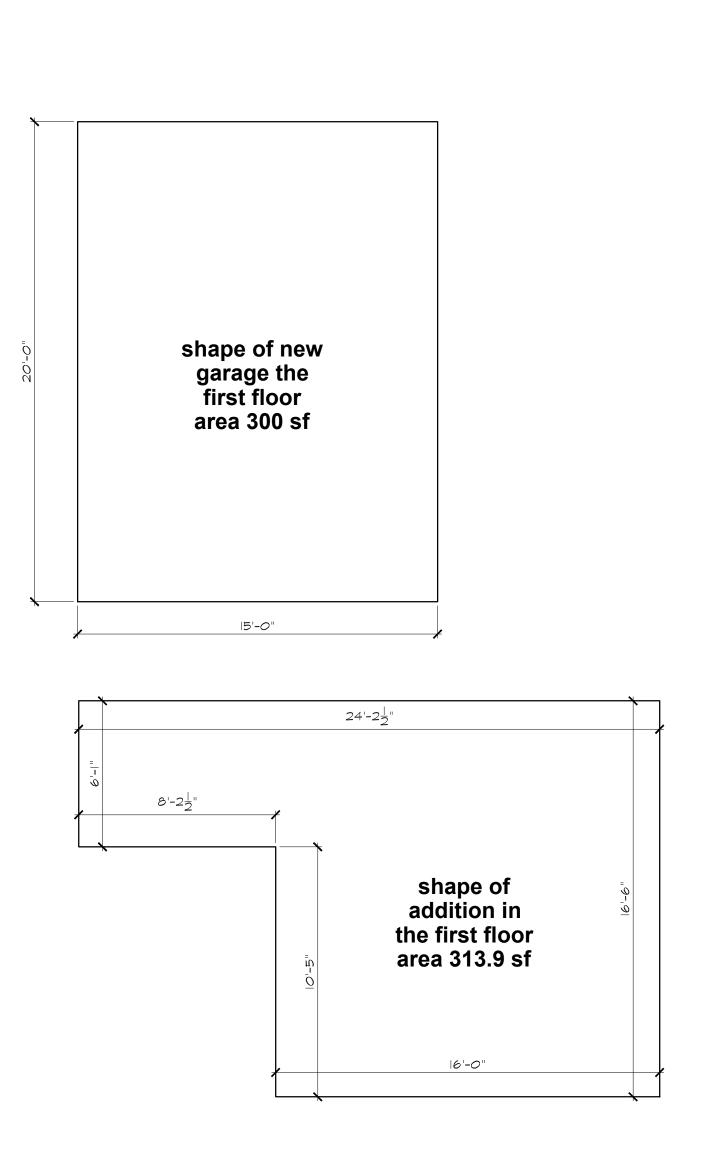

| 4.78 Feet         | 4.78 Feet       | 0.22 Feet |

Thank you for your consideration.

Sincerely

Rami Essak









2ND FLR

### **CASE DESCRIPTION**

998 S. Glenhurst (21-13)

Hearing date: March 9, 2021

**Appeal No. 21-13:** The owner of the property known as 998 S. Glenhurst, requests the following variances to construct a new single family home with an attached garage:

- **A. Chapter 126, Article 4, Section 4.74(C)** of the Zoning Ordinance requires that the minimum total distance between principle residential buildings on adjacent lots be 14.0 feet or 25% of the lot width whichever is greater. The required total is 20.00 feet. The proposed is 16.30 feet on the north side. Therefore, a variance of 3.70 feet is being requested.
- **B.** Chapter 126, Article 4, Section 4.74(C) of the Zoning Ordinance requires that the minimum total distance between principle residential buildings on adjacent lot