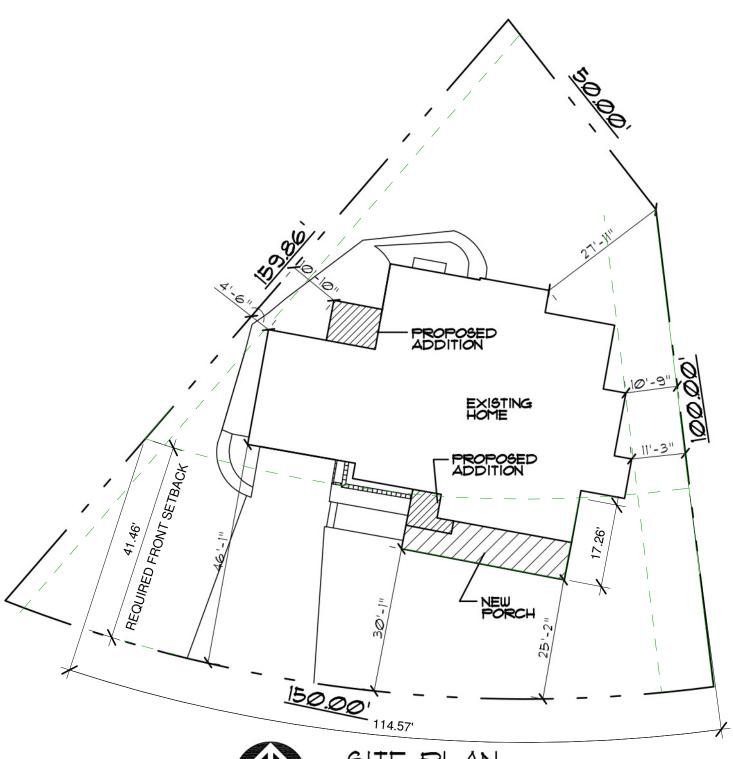

#### 4. APPEALS

|    | Address           | Petitioner       | Appeal | Type/Reason |
|----|-------------------|------------------|--------|-------------|
| 1) | 691 BLOOMFIELD CT | MOSHER & ASSOC.  | 21-09  | DIMENSIONAL |
| 2) | 269 E SOUTHLAWN   | DEPORRE BUILDING | 21-10  | DIMENSIONAL |
| 3) | 2440 FAIRWAY      | BAZAJ            | 21-11  | DIMENSIONAL |
| 4) | 1404 E LINCOLN    | ESSAK            | 21-12  | DIMENSIONAL |
| 5) | 998 S GLENHURST   | MANCO BUILDERS   | 21-13  | DIMENSIONAL |
| 6) | 1859 YORKSHIRE    | MOTYL            | 21-14  | DIMENSIONAL |