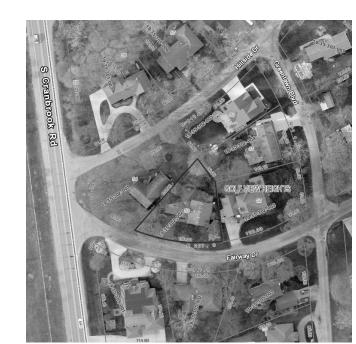

GENERAL NOTES, LOCATION KEY |
| 2        | FOUNDATION PLAN, DEMO PLANS |
| 3        | FIRST FLOOR PLAN, NOTES     |
| 4        | SECOND FLOOR PLAN, NOTES    |
| 5        | EXTERIOR ELEVATIONS         |
| 6        | EXTERIOR ELEVATIONS         |
| 7        | EXISTING ELEVATIONS         |
| <b>t</b> |                             |

| WALL SECTIONS, DETAILS

# SQUARE FOOTAGE

EXIST. FIRST FLOOR 2,381 SF FIRST FLOOR ADDITION 162 SF TOTAL FIRST FLOOR 2,543 SF 1,086 SF EXIST. SECOND FLOOR SECOND FLOOR ADDITION 1,156 SF TOTAL SECOND FLOOR 2,242 SF TOTAL HOUSE AREA: 4,785 SF TOTAL ADDITION AREA: 1,318 SF TOTAL HABITABLE SPACE: 3,349 SF 4,713 SF X 70%

> AIR LEAKAGE TEST SHALL DONE. PER MEUC 2015 SEC R 402.4

BUILDING CODES MICHIGAN RESIDENTIAL CODE 2015

**CONTACT:** AMY VUCAJ CELL: 248-835-2349





SSO(1/2) - M - 4 **A B S** 

**DESIGN** ARK

ISSUED: PERMIT 11-04-20 REV. 1 12-07-20 REV. 2 12-09-20 REV. 3 12-28-20

ΑK AK

DO NOT SCALE PRINTS - USE FIGURED DIMENSIONS ONLY

2020-4

RESIDENTIAL RENOVATION



RESIDENTIAL RENOVATION

LANDINGS AT DOORS (R311.4.3) THERE SHALL BE A FLOOR OR LANDING ON EACH SIDE OF EACH EXTERIOR DOOR . WHERE A STAIRWAY OF 2 OR FEWER RISERS IS LOCATED ON THE EXTERIOR SIDE OF A DOOR, OTHER THAN THE REQUIRED EXIT DOOR, A LANDING IS NOT REQUIRED FOR THE EXTERIOR

A LANDING AT AN EXTERIOR DOOR SHALL NOT BE MORE THAN 7 3/4" BELOW THE TOP OF THE THRESHOLD. THE WIDTH OF EACH LANDING SHALL NOT BE LESS THAN THE DOOR SRVED. EVERY LANDING SHALL HAVE A MIN. DIMENSION OF 36" MEASURED IN THE DIRECTION OF TRAVEL.

- 1. ALL SECOND FLOOR CEILING HEIGHTS TO BE 8'-0" HIGH UNL