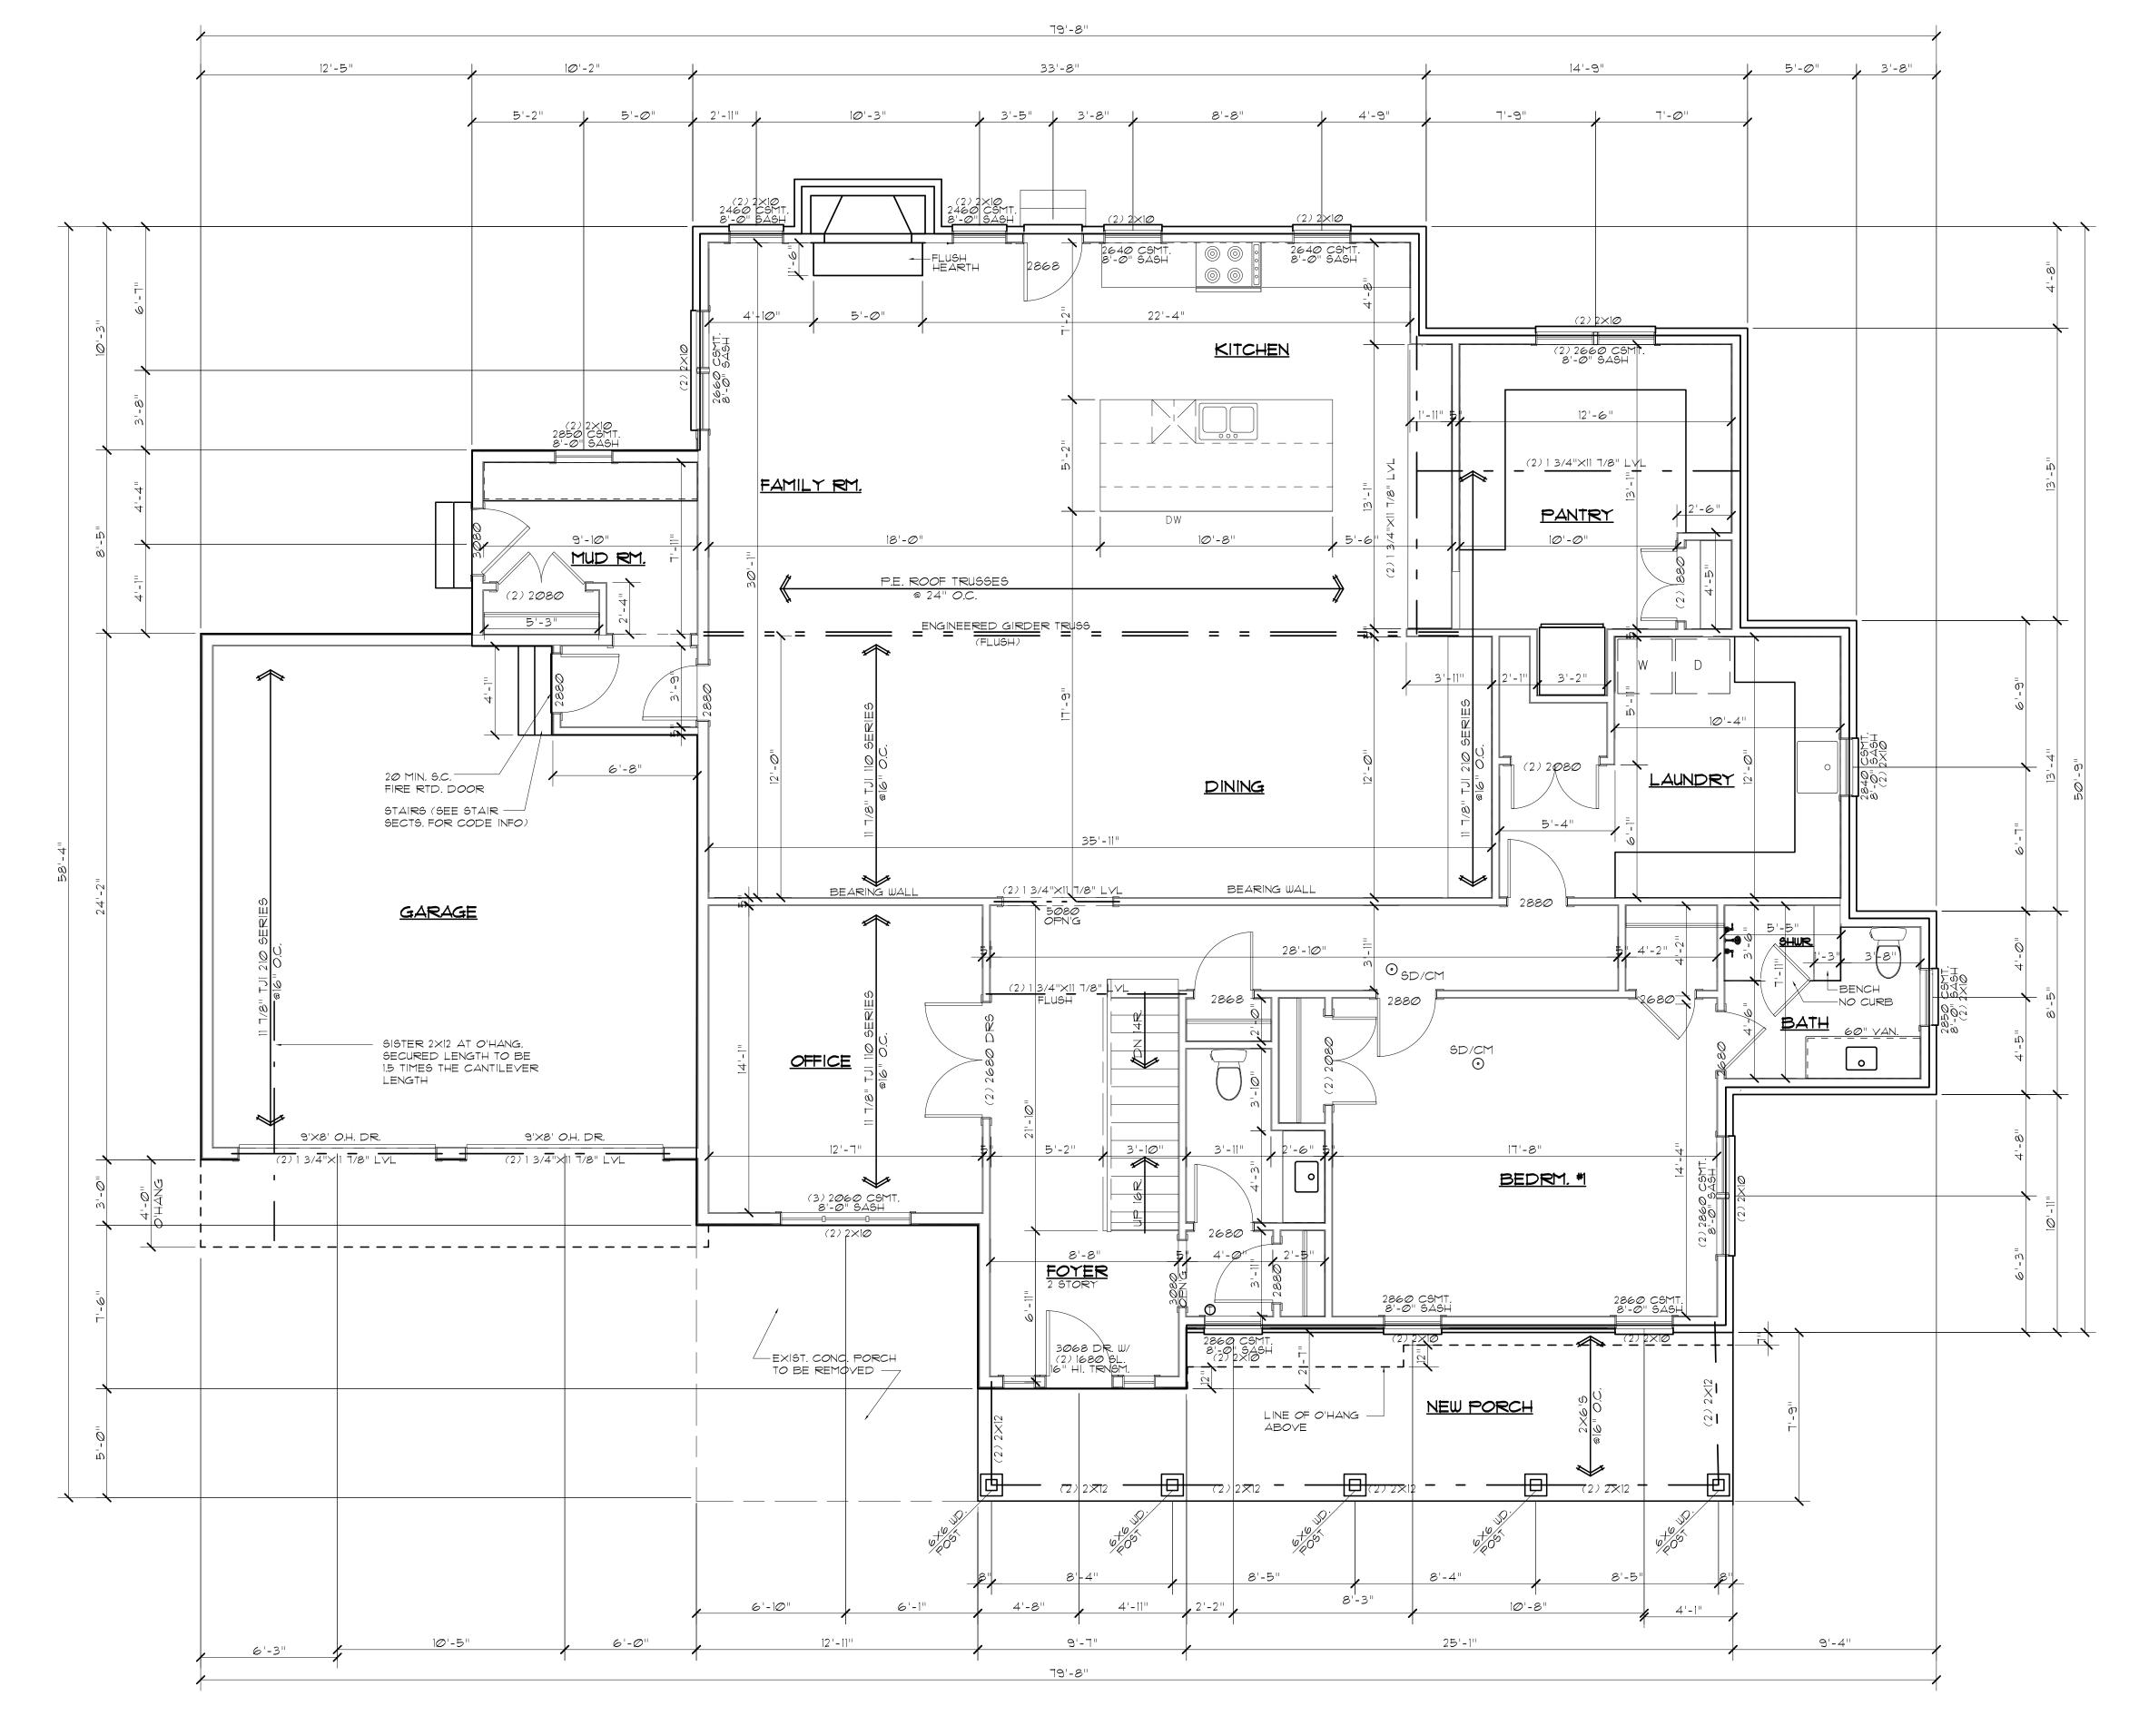

# **CASE DESCRIPTION**

691 Bloomfield Court (21-09)

Hearing date: March 9, 2021

**Appeal No. 21-09:** The owner of the property known as 691 Bloomfield Court, requests the following variance to construct a pool and patio in the required side open space:

A. Chapter 126, Article 4, Section 4.03(A) of the Zoning Ordinance requires that no accessory buildings or structures shall be erected in the required side open space. The proposed pool and patio is to be located in the east side open space. Therefore, a variance to permit a pool and patio is being requested.

**Staff Notes:** The house is located at the end of a cul-de-sac, which had an addition constructed in 2017. The overhead DTE lines that are located at the rear property line has cause the request of the variance due the clearance that is required for a pool.

This property is zoned R2 – Single Family Residential.

Jeff Zielke, NCIDQ, LEED AP
Assistant Building Official