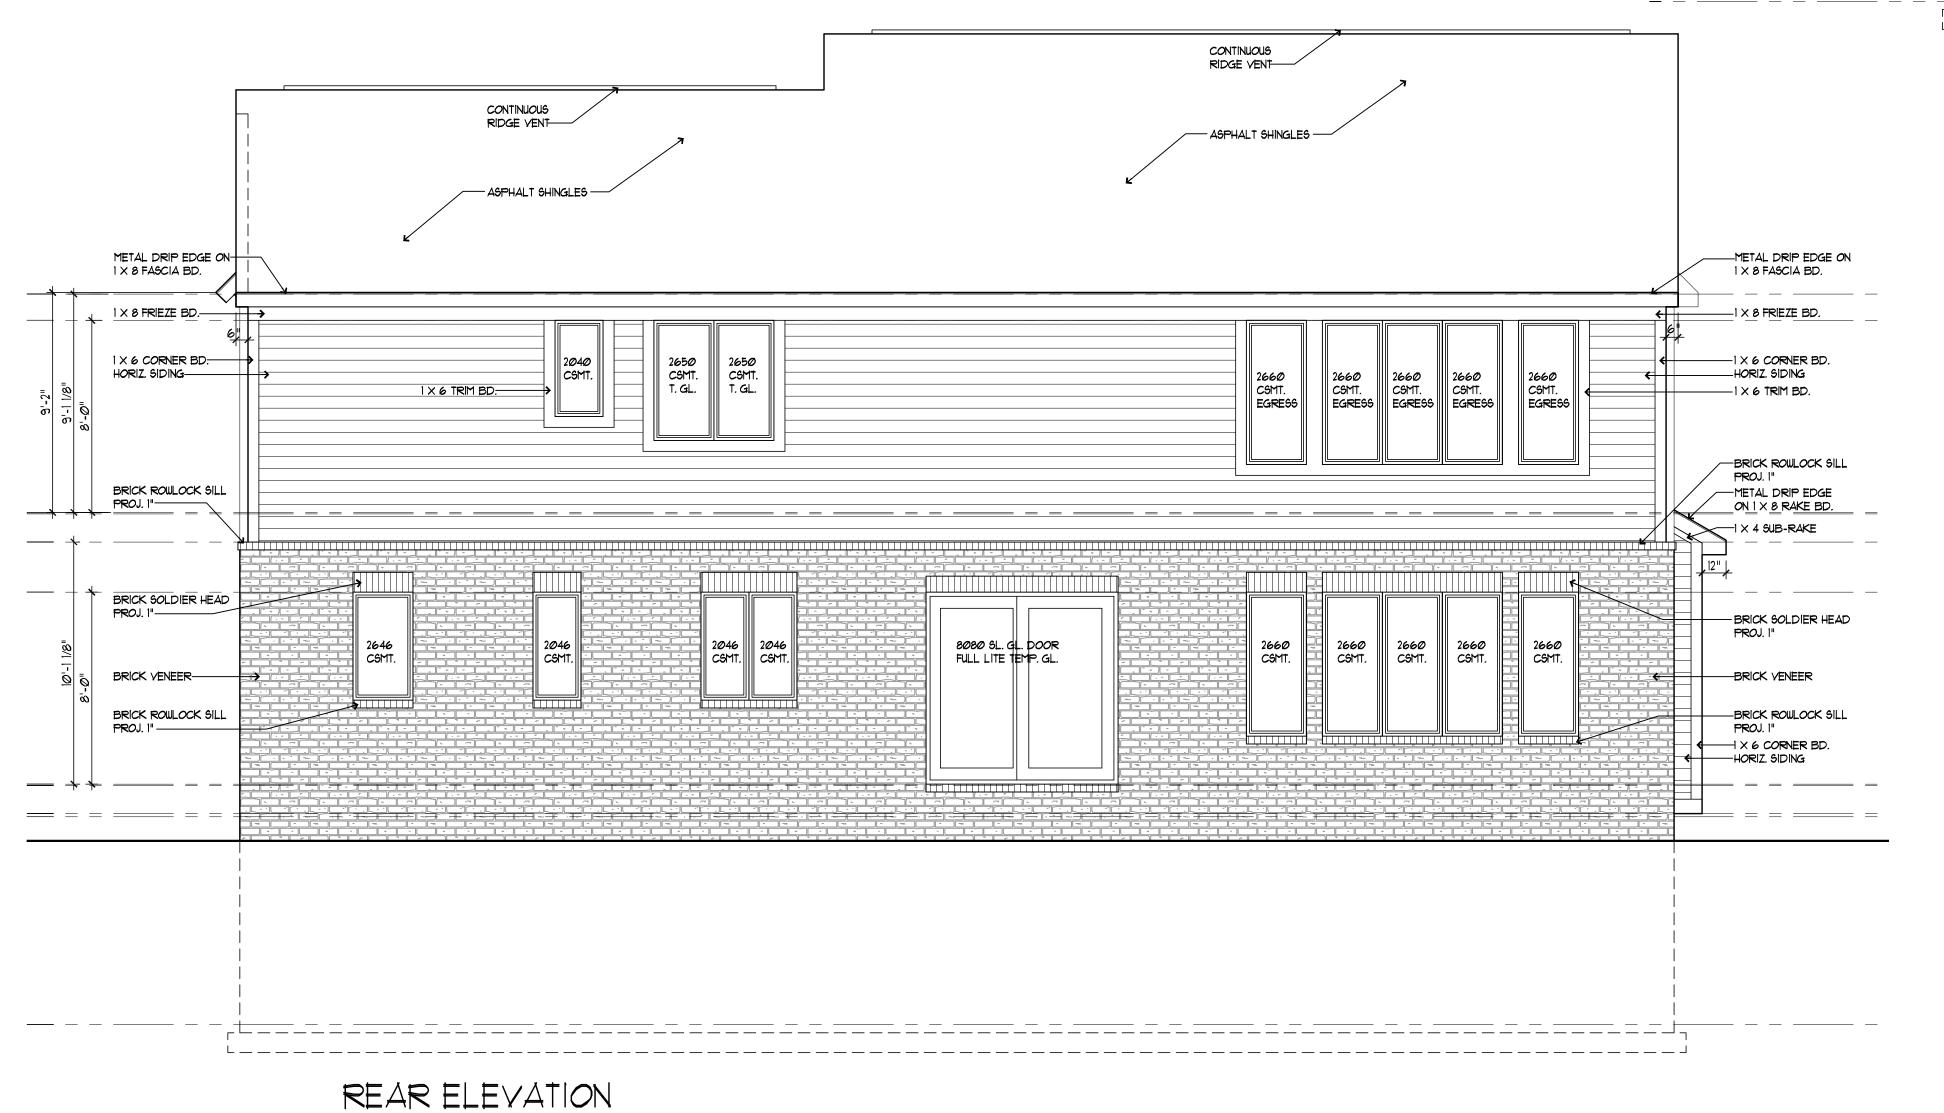

OUTLETS, SWITCHES, LIGHTING, ETC.) W/ HOMEOWNER PRIOR TO CONSTRUCTION

NOTE:
INTERIOR WALL DIMENSIONS
ARE FROM STUD TO STUD.
EXTERIOR WALLS INCLUDE SHEATHING

NOTE: MINIMUM THREE STUD SPACING AT ALL DOOR JAMBS -CARPERNTER TO VERIFY CASING SIZE WITH BUILDER



920 EAST LONG LAKE RD. SUITE 200 TROY MI 48085 P. 248.524.0445 F. 248.524.0447

© COPYRIGHT 2010-2021

MARTINI-SAMARTINO DESIGN GROUP, LLC. expressly reserves its common law copyright and other property rights in these plans. These plans are not to be reproduced, changed or copied in any form or maner whatsoever.

MANCO BUILDING

998 GLENHURST BIRMINGHAM, MI

Review Set: 02.10.21 Permit Set: Final Set: Revisions: Drawn By: P.S./ C.T. D.D. Checked By:

21-124

3 OF 6







NOTE: ALL TRIM TO BE PACKED OUT W/ 7/16" OSB SHEATHING:







SCALE: 1/4" = 1'-0"

TYPICAL WINDOW DESIGNATION

NOTE: WINDOW SIZES AS NOTED
ON DRAWINGS INDICATE ROUGH
OPENING SIZES AND ARE FOR
GENERAL REFERENCE ONLY.

CONSULT WITH WINDOW
MANUFACTURER FOR EXACT
SPECIFICATIONS.

S.H. = SINGLE HUNG WINDOW
D.H. = DOUBLE HUNG WINDOW
SL. = SLIDING WINDOW
C. = CASEMENT WINDOW
F.I.G = FIXED INSULATED GLASS

NOTE:
ALL TRIM TO BE PACKED OUT
W/ 1/16" OSB SHEATHING









February 25, 2021

City Clerk, City of Birmingham 151 Martin Street Birmingham, MI 48009

Attn: Birmingham Zoning Board of Appeals

Re: Zoning Appeal Request, Lot 330

998 S. Glenhurst

Dear Board Members:

Our property adjoins Lot 330 (address 998 S. Glenhurst) to the North. We bought our house in 2010 with the intention of adding a master suite addition. We reviewed the zoning ordinance, m