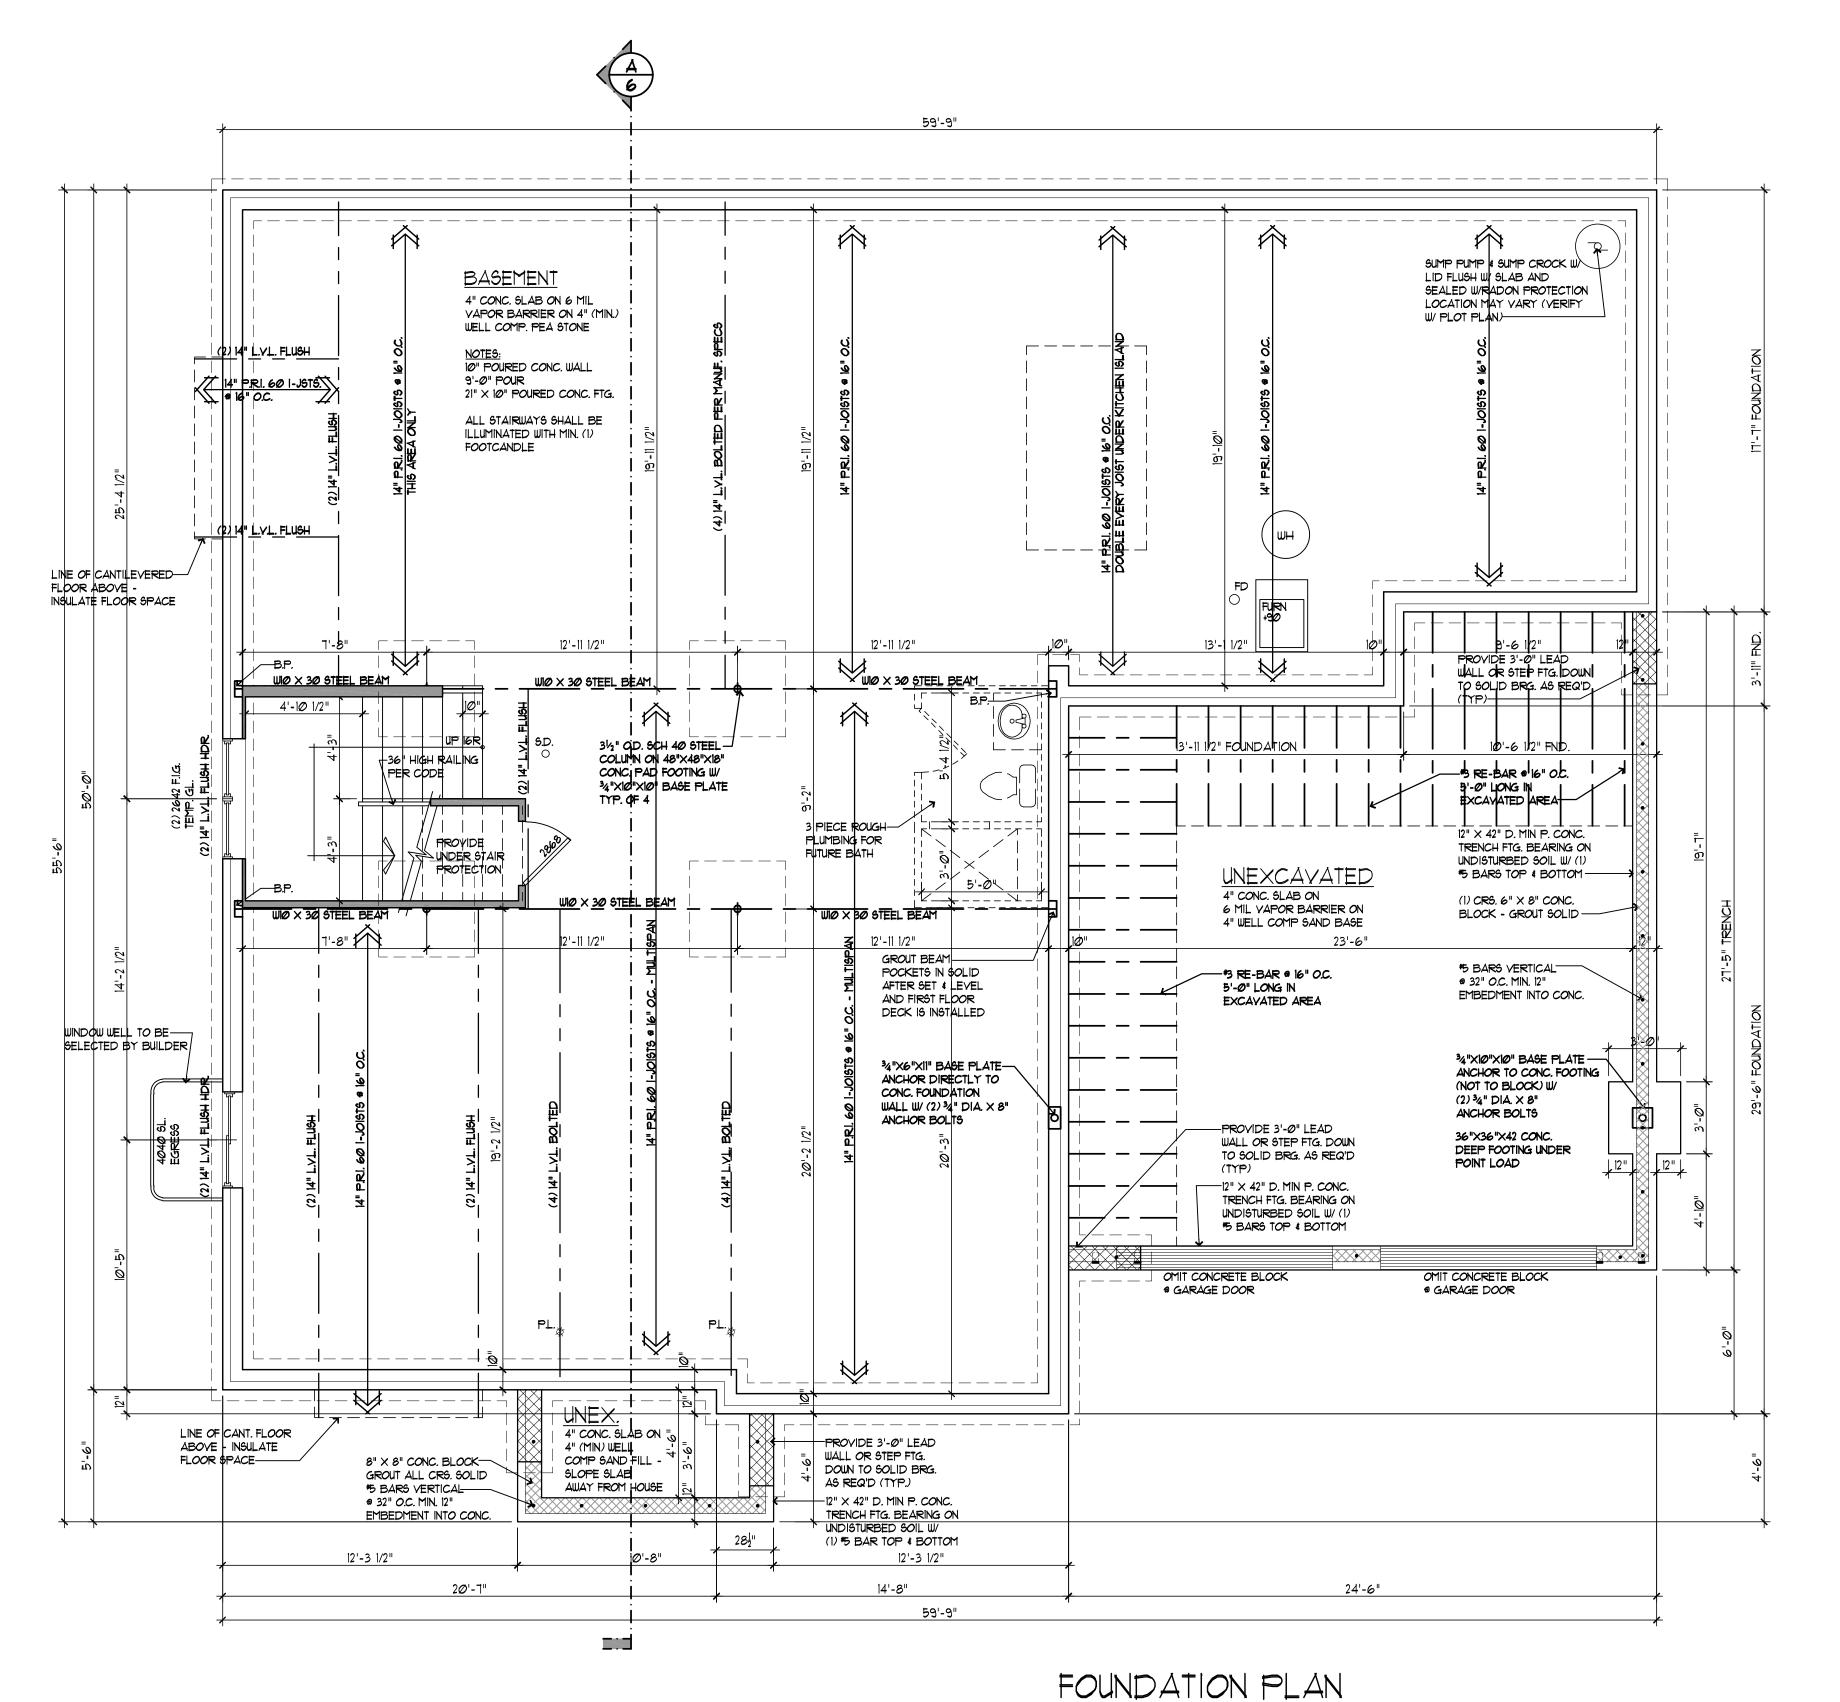

# **CASE DESCRIPTION**

691 Bloomfield Court (21-09)

Hearing date: March 9, 2021

**Appeal No. 21-09:** The owner of the property known as 691 Bloomfield Court, requests the following variance to construct a pool and patio in the required side open space:

A. Chapter 126, Article 4, Section 4.03(A) of the Zoning Ordinance requires that no accessory buildings or structures shall be erected in the required side open space. The proposed pool and patio is to be located in the east side open space. Therefore, a variance to permit a pool and patio is being requested.

**Staff Notes:** The house is located at the end of a cul-de-sac, which had an addition constructed in 2017. The overhead DTE lines that are located at the rear property line has cause the request of the variance due the clearance that is required for a pool.

This property is zoned R2 – Single Family Residential.

Jeff Zielke, NCIDQ, LEED AP
Assistant Building Official