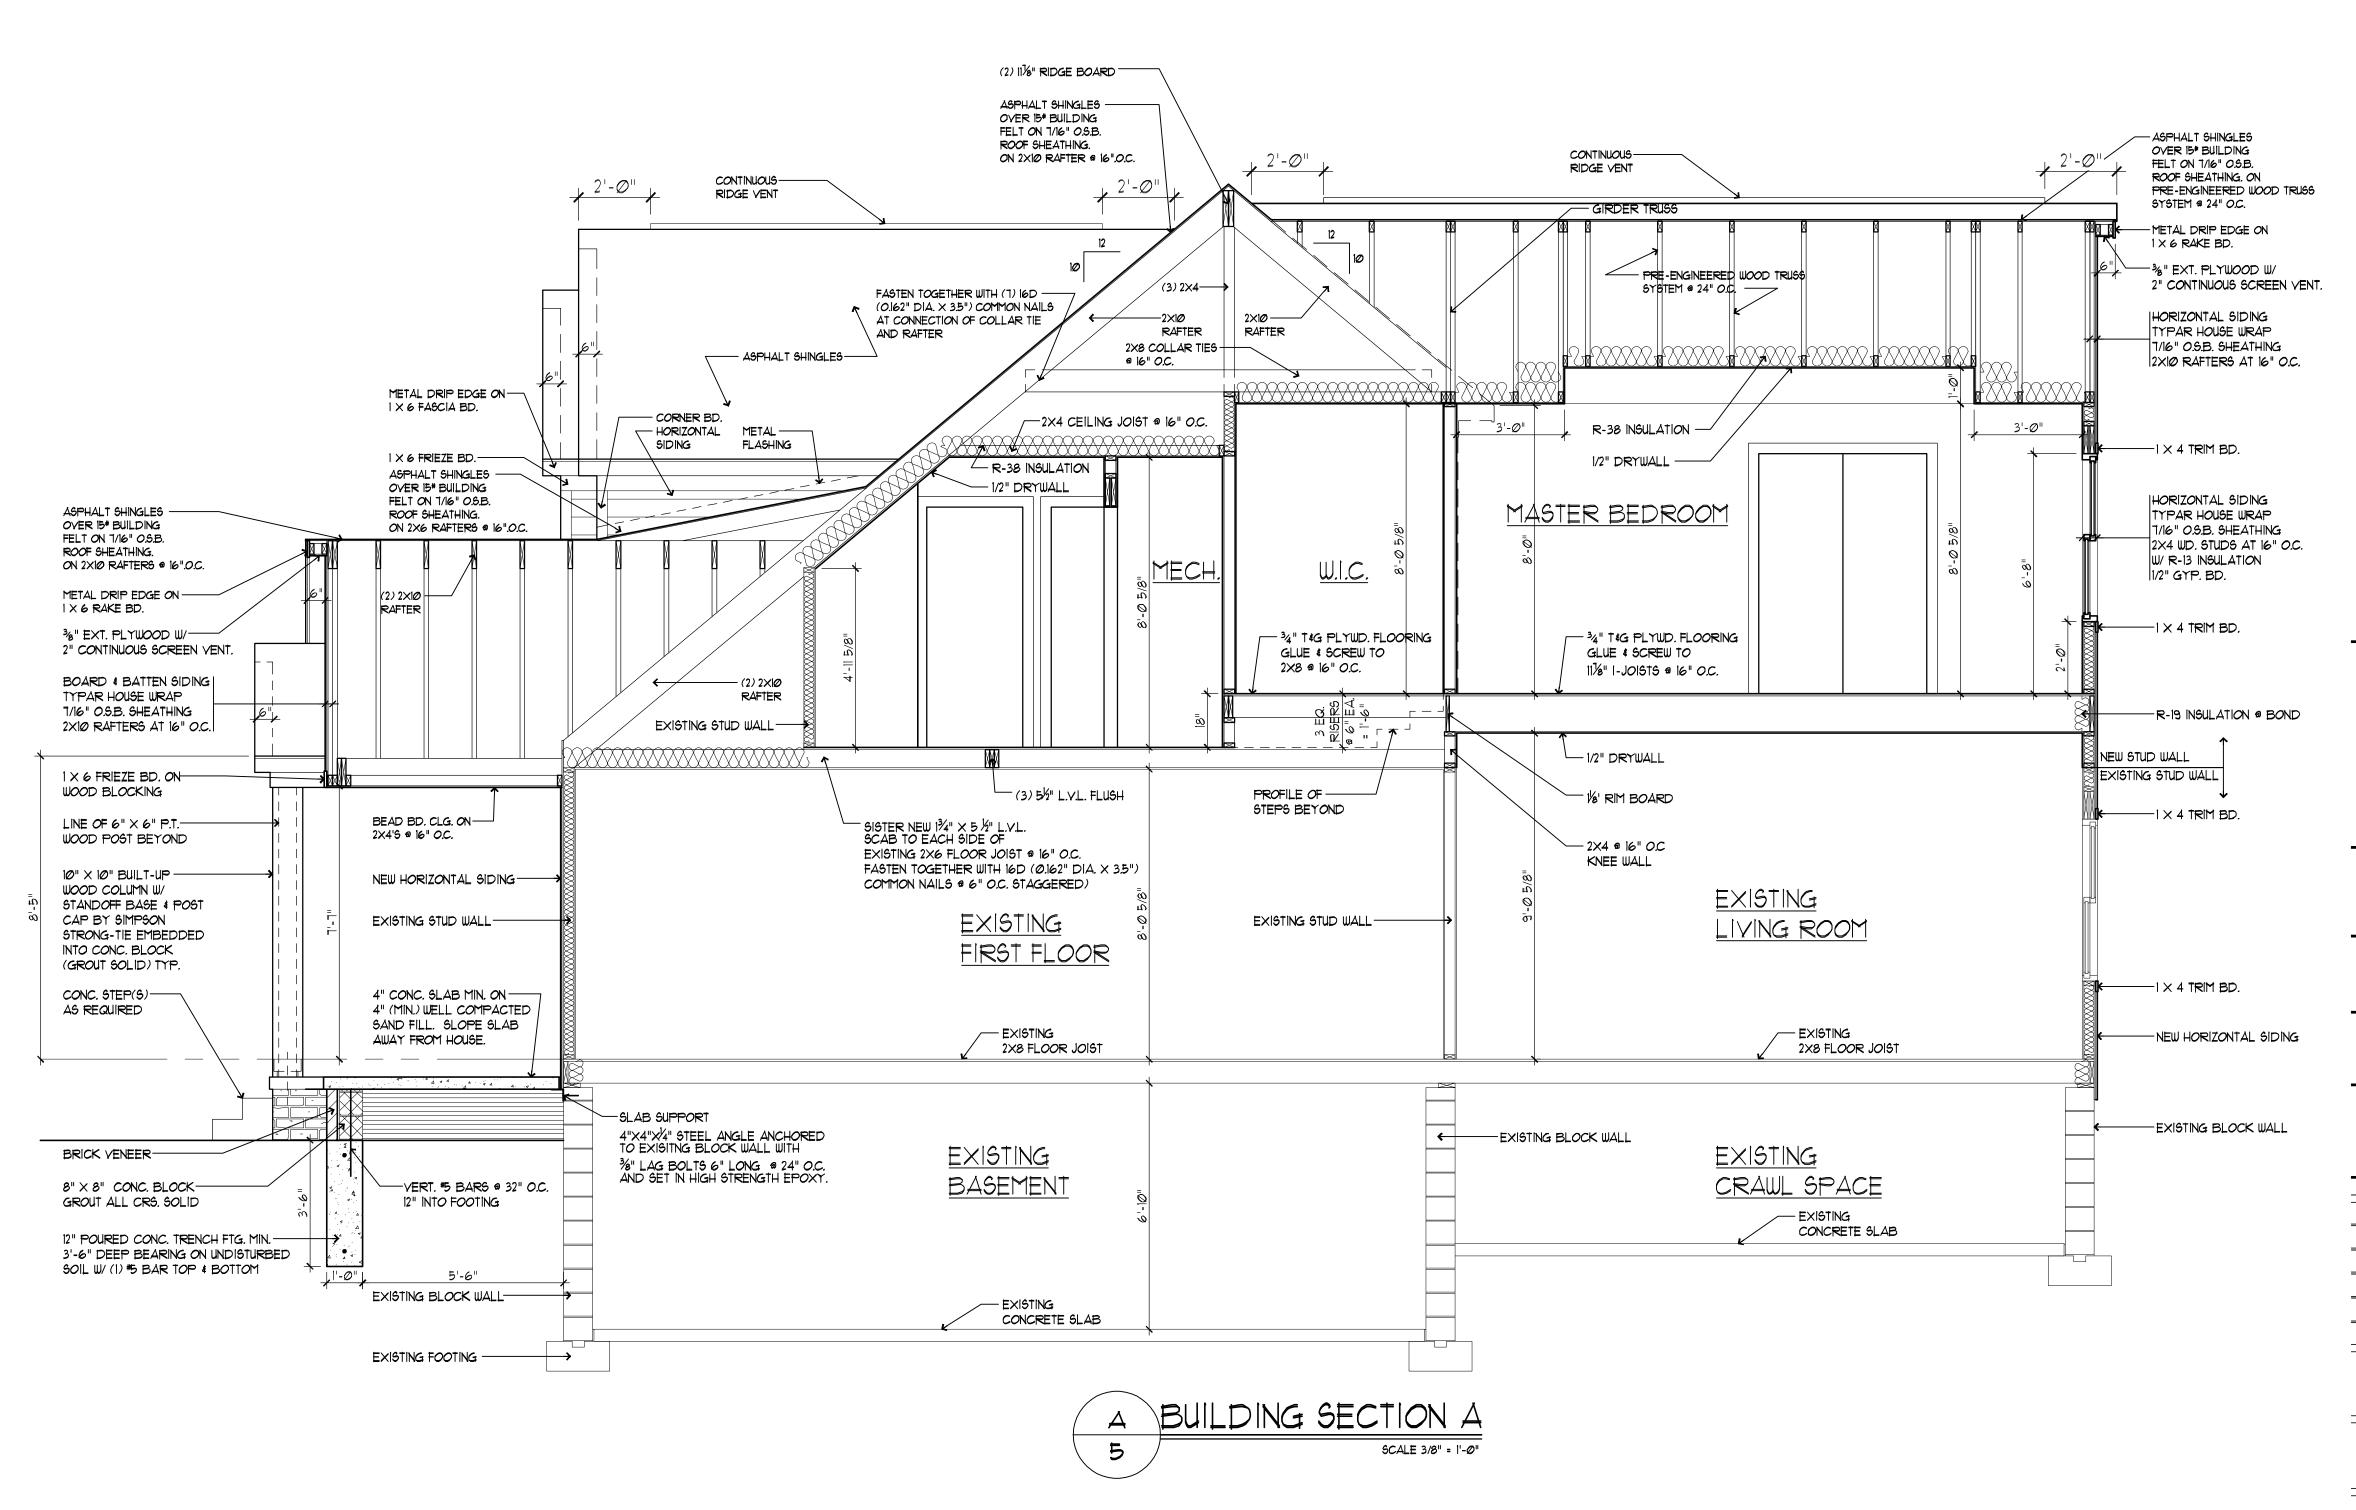

BE PACKED OUT W/ 7/16" OSB SHEATHING



920 EAST LONG LAKE RD. SUITE 200 **TROY MI 48085** P. 248.524.0445 F. 248.524.0447

are not to be reproduced, changed or copied in any form or maner whatsoever. VINCE DEPORRE

© COPYRIGHT 2021

MARTINI-SAMARTINO DESIGN GROUP, LLC.

expressly reserves its common law copyright and other property rights in these plans. These plans

RENOVATION

12-22-2020 Review Set:

01-04-2021 Permit Set: Final Set: Revisions: B.J./ C.T. Drawn By: Checked By: D.D.

20-266



9.D. BUILDER TO PROVIDE APPROVED SMOKE DETECTORS AS REQ'D ON ALL FLOORS (INTER-CONNECTED) WITH BATTERY BACK-UP

M.D. CARBON MONOXIDE DETECTOR (PER CODE) TO COMPLY W/ UL 12034 AND INSTALLED PER MANUF. SPECIFICATIONS

ALL ELECTRICAL UPGRADES (FANS, OUTLETS, SWITCHES, LIGHTING, ETC.) W/ HOMEOWNER







RENOVATION

Permit Set:
Final Set:

Revisions:

Drawn By:

Job No:

Checked By: D.D.

20-266

5 OF 5

12-22-2020

01-04-2021

B.J./ C.T.

# **CASE DESCRIPTION**

# 2440 Fairway (21-11)

Hearing date: March 9, 2021

**Appeal No. 21-11:** The owner of the property known as 2440 Fairway, requests the following variances to construct a second floor addition to an existing non-conforming home with an attached garage:

- **A. Chapter 126, Article 2, Section 2.06.2** of the Zoning Ordinance requires that the minimum front yard setback is the average of the homes within 200.00 feet in each direction. The required total is 41.46 feet. The proposed is 31.82 feet. Therefore, a variance of 9.64 feet is being requested.
- **B.** Chapter 126, Article 2, Section 2.06.2 of the Zoning Ordinance require