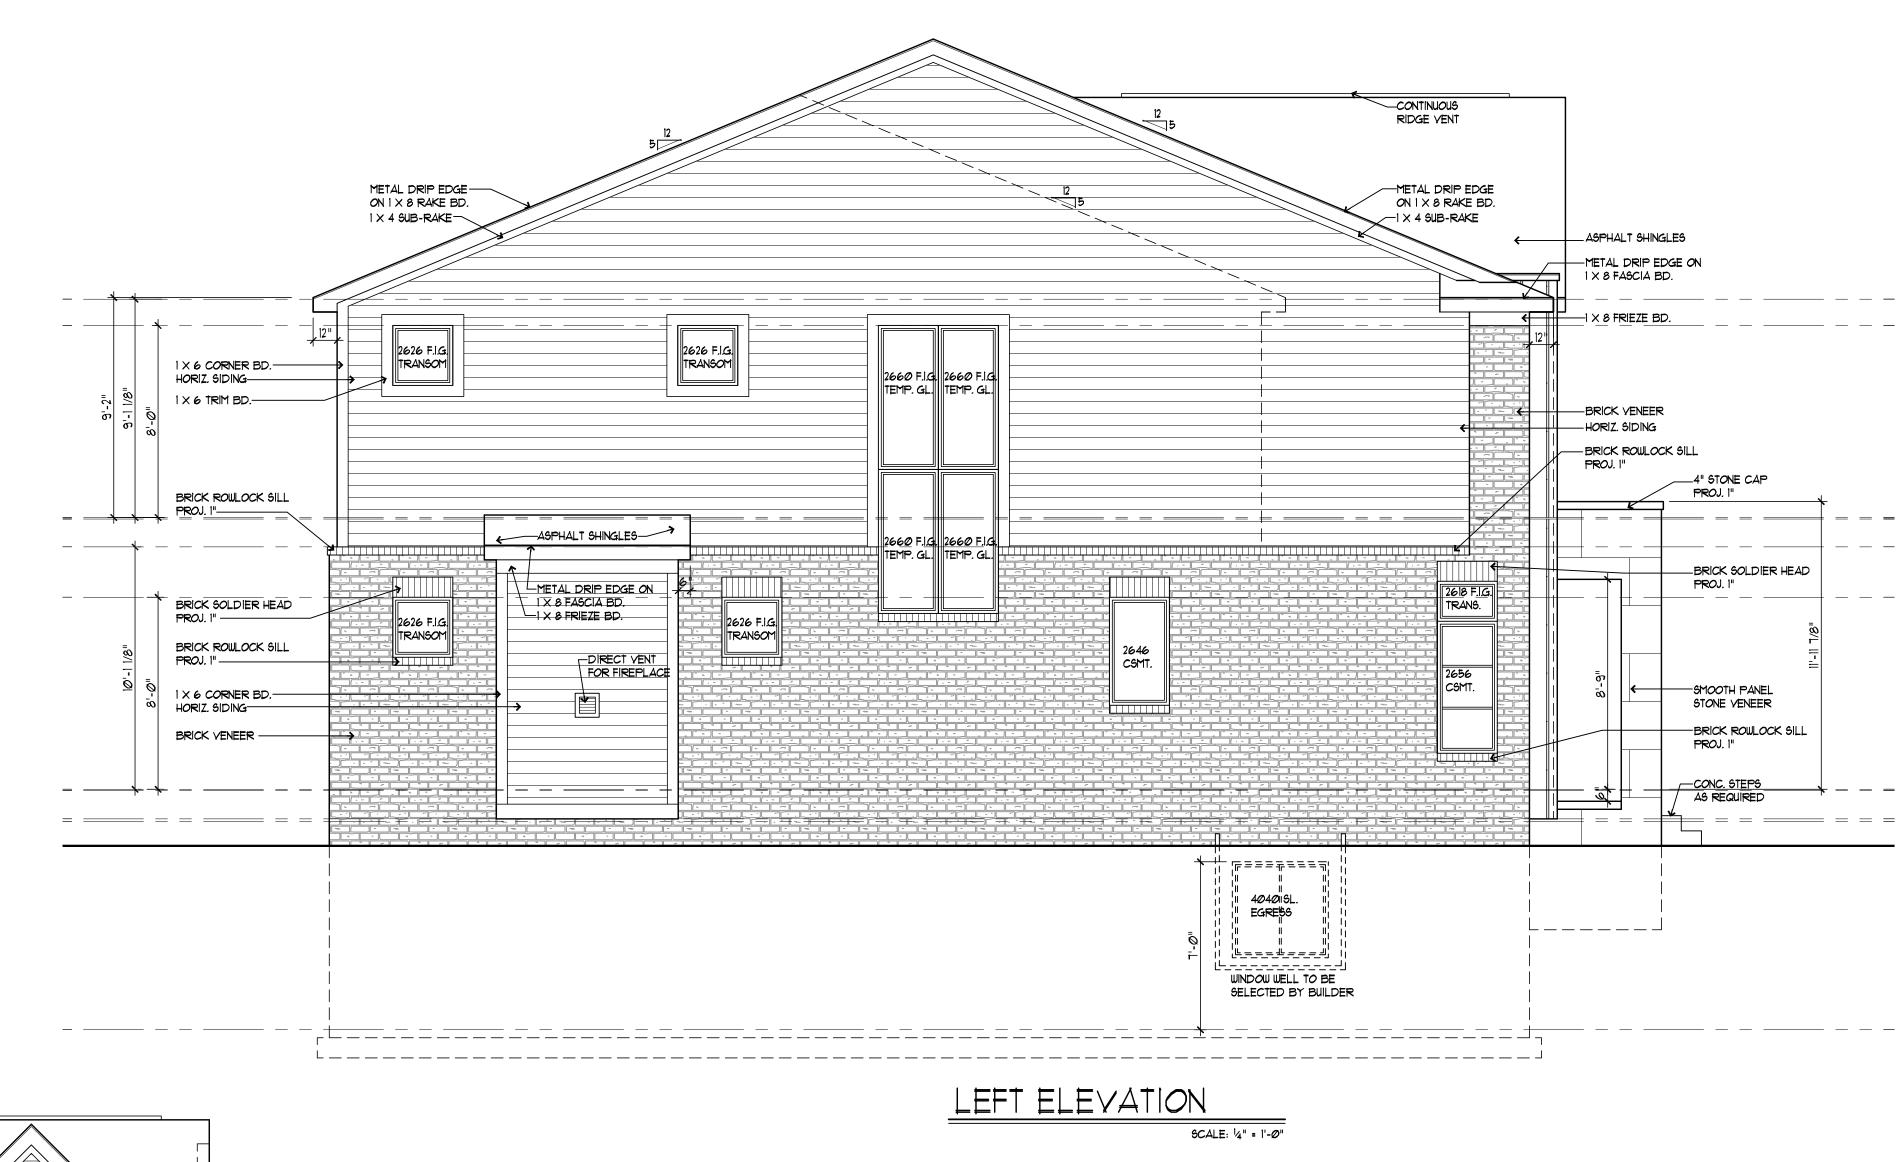

# **CASE DESCRIPTION**

691 Bloomfield Court (21-09)

Hearing date: March 9, 2021

**Appeal No. 21-09:** The owner of the property known as 691 Bloomfield Court, requests the following variance to construct a pool and patio in the required side open space:

A. Chapter 126, Article 4, Section 4.03(A) of the Zoning Ordinance requires that no accessory buildings or structures shall be erected in the required side open space. The proposed pool and patio is to be located in the east side open space. Therefore, a variance to permit a pool and patio is being requested.

**Staff Notes:** The house is located at the end of a cul-de-sac, which had an addition constructed in 2017. The overhead DTE lines that are located at the rear property line has cause the request of the variance due the clearance that is required for a pool.

This property is zoned R2 – Single Family Residential.

Jeff Zielke, NCIDQ, LEED AP
Assistant Building Official