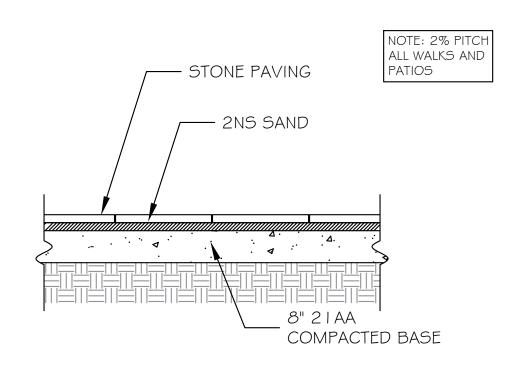

# **CASE DESCRIPTION**

691 Bloomfield Court (21-09)

Hearing date: March 9, 2021

**Appeal No. 21-09:** The owner of the property known as 691 Bloomfield Court, requests the following variance to construct a pool and patio in the required side open space:

A. Chapter 126, Article 4, Section 4.03(A) of the Zoning Ordinance requires that no accessory buildings or structures shall be erected in the required side open space. The proposed pool and patio is to be located in the east side open space. Therefore, a variance to permit a pool and patio is being requested.

**Staff Notes:** The house is located at the end of a cul-de-sac, which had an addition constructed in 2017. The overhead DTE lines that are located at the rear property line has cause the request of the variance due the clearance that is required for a pool.

This property is zoned R2 – Single Family Residential.

Jeff Zielke, NCIDQ, LEED AP
Assistant Building Official