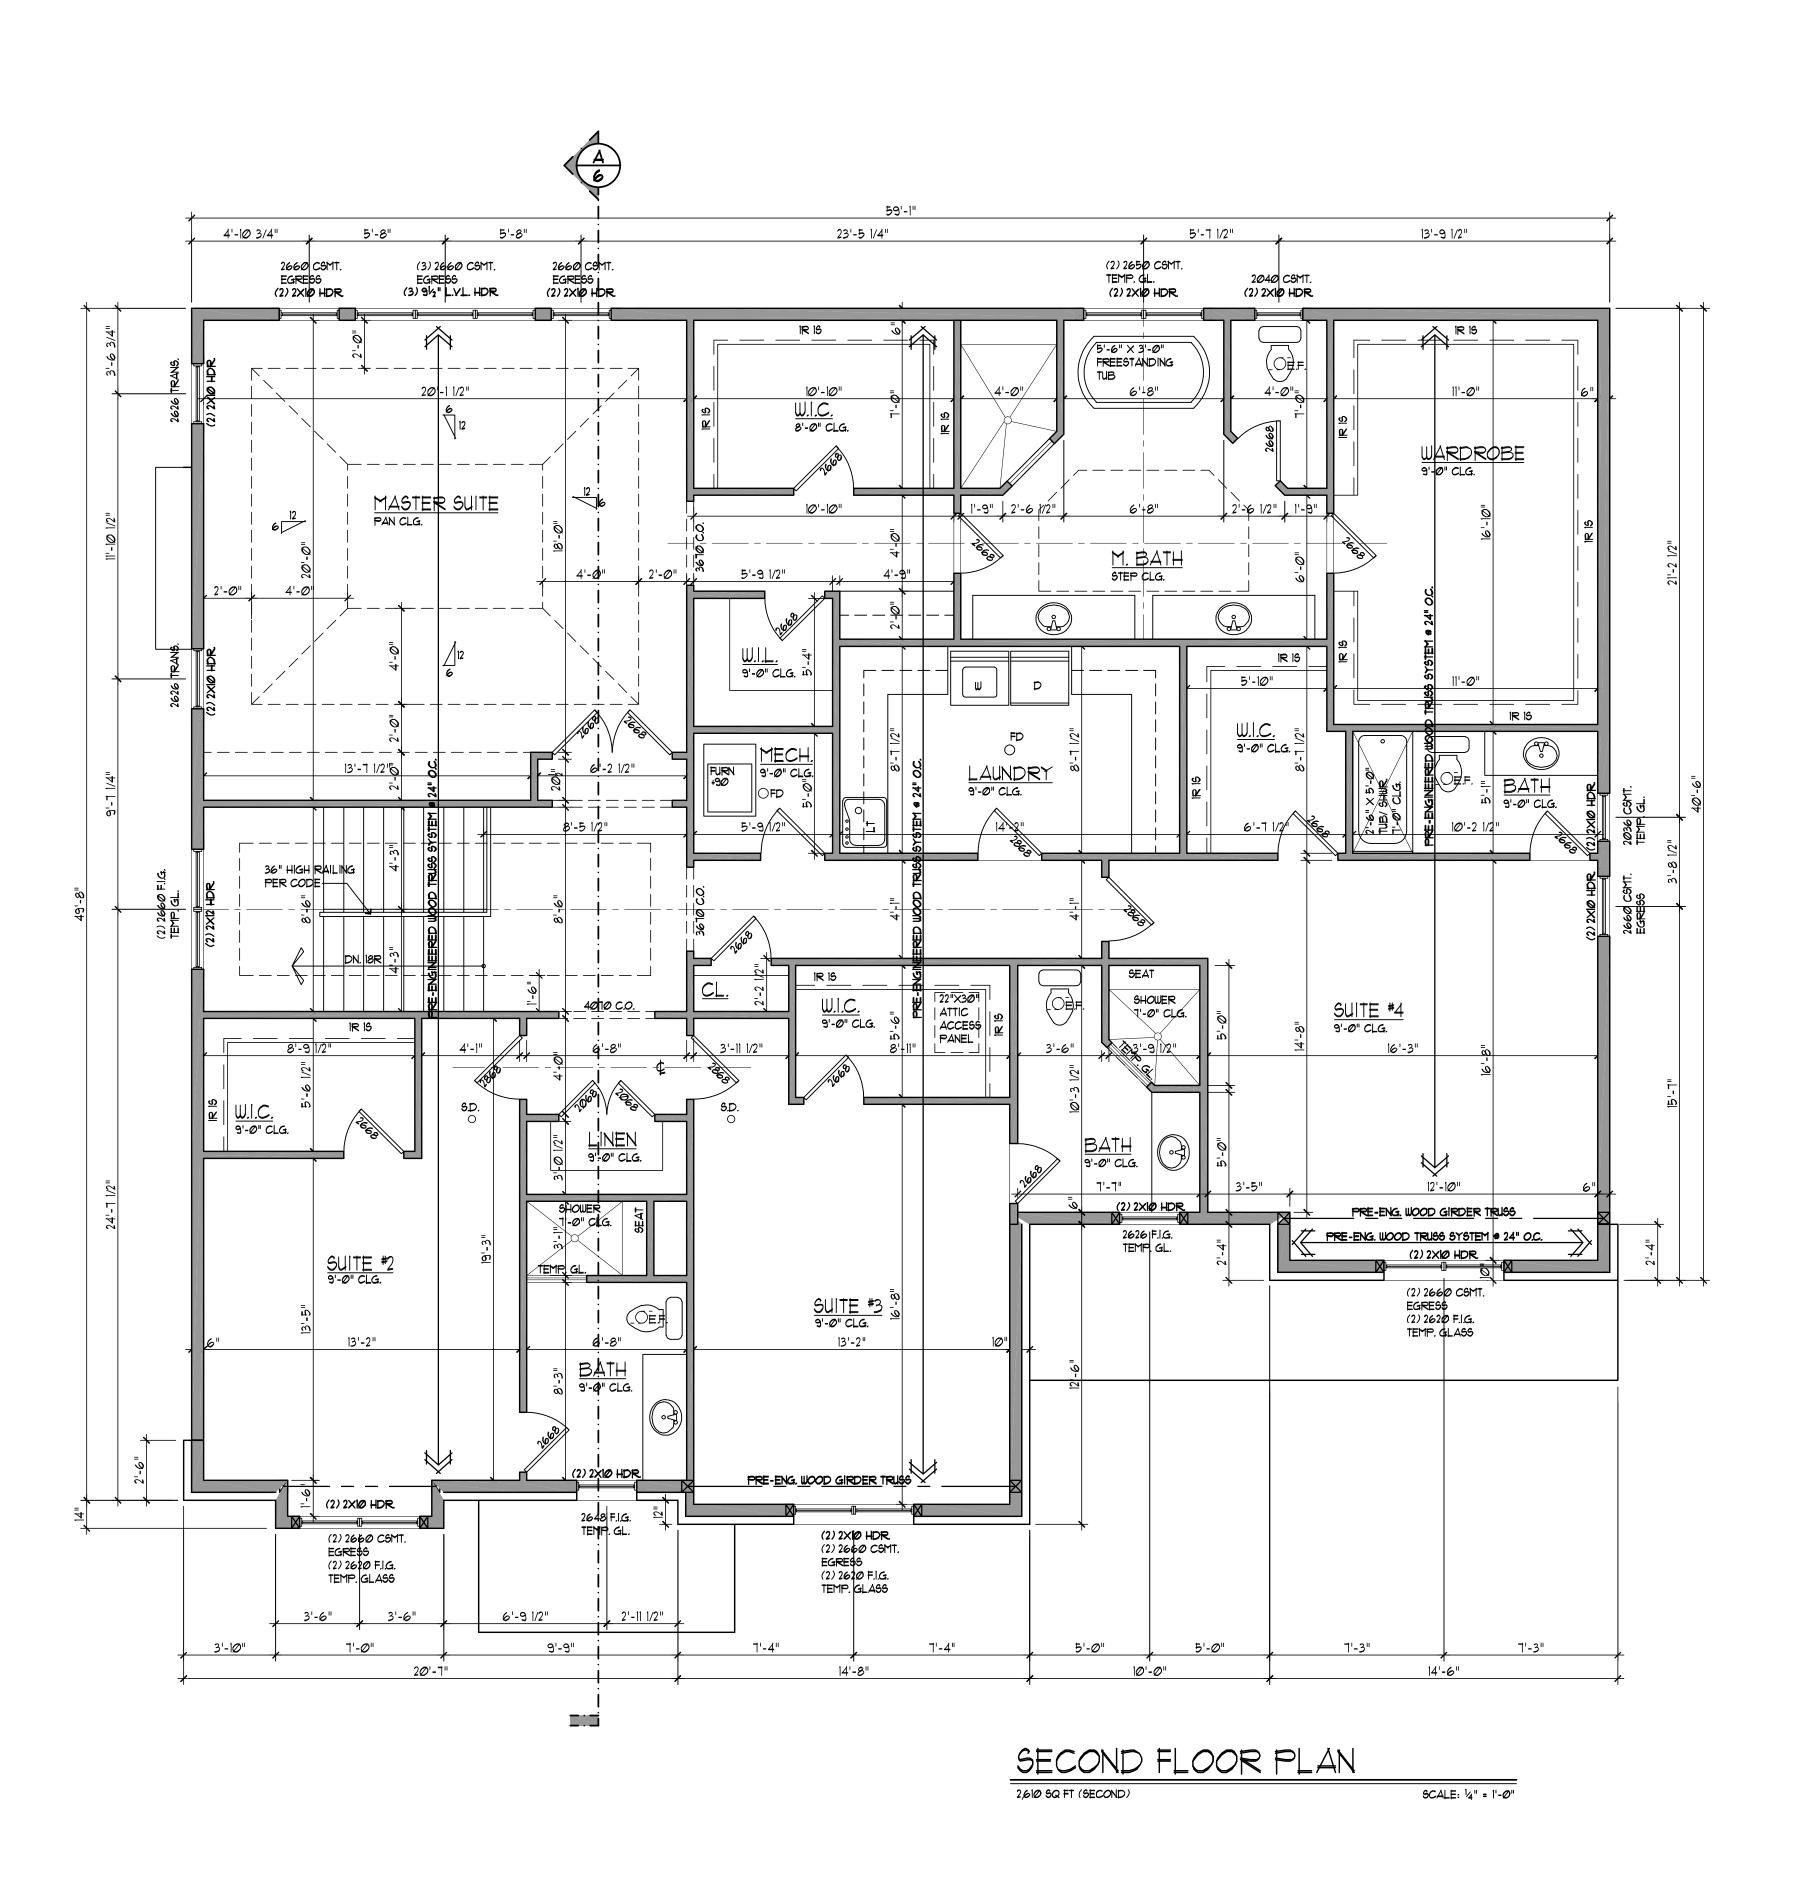

# **CASE DESCRIPTION**

691 Bloomfield Court (21-09)

Hearing date: March 9, 2021

**Appeal No. 21-09:** The owner of the property known as 691 Bloomfield Court, requests the following variance to construct a pool and patio in the required side open space:

A. Chapter 126, Article 4, Section 4.03(A) of the Zoning Ordinance requires that no accessory buildings or structures shall be erected in the required side open space. The proposed pool and patio is to be located in the east side open space. Therefore, a variance to permit a pool and patio is being requested.

**Staff Notes:** The house is located at the end of a cul-de-sac, which had an addition constructed in 2017. The overhead DTE lines that are located at the rear property line has cause the request of the variance due the clearance that is required for a pool.

This property is zoned R2 – Single Family Residential.

Jeff Zielke, NCIDQ, LEED AP
Assistant Building Official