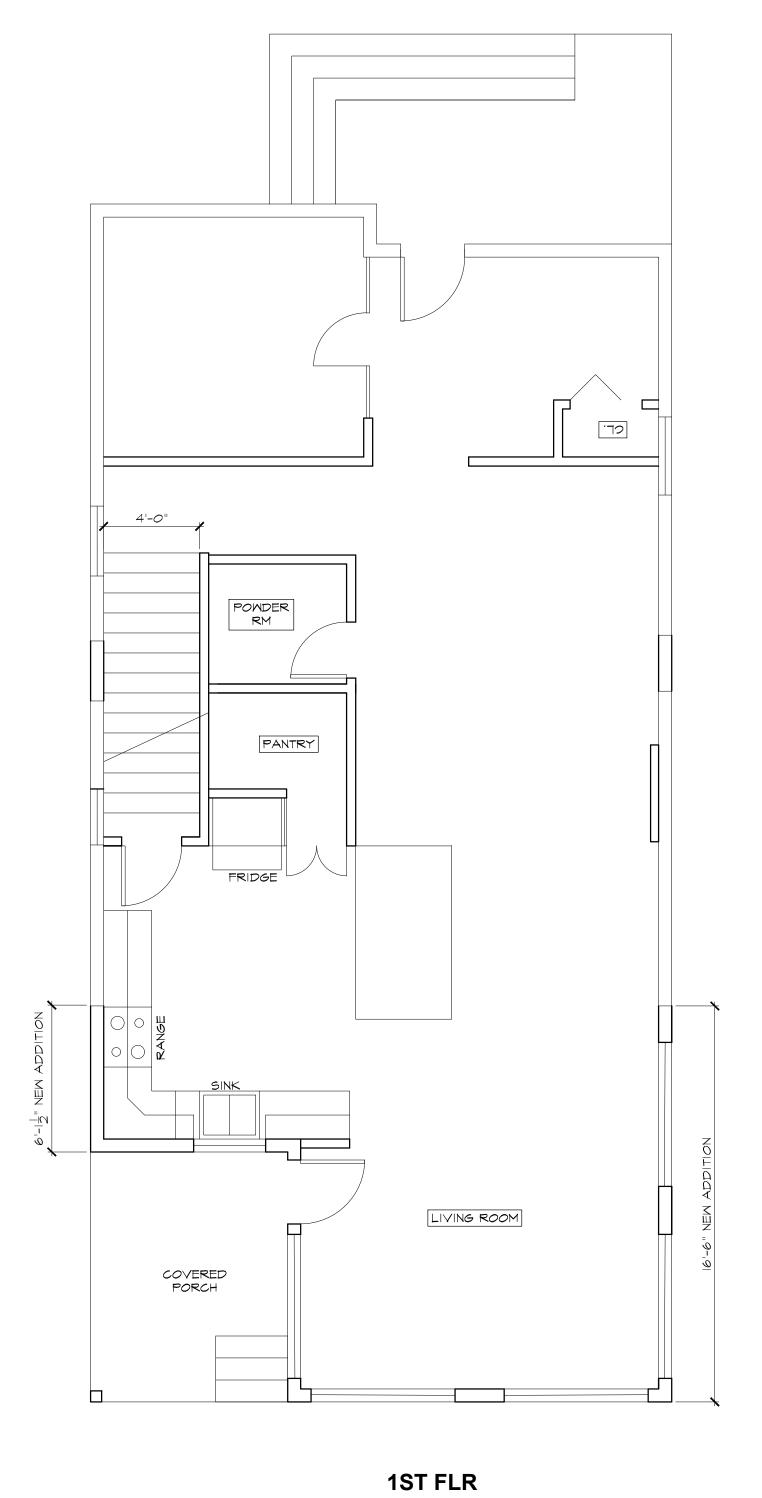

| 4.78 Feet         | 4.78 Feet       | 0.22 Feet |

Thank you for your consideration.

Sincerely

Rami Essak









2ND FLR

### **CASE DESCRIPTION**

998 S. Glenhurst (21-13)

Hearing date: March 9, 2021

**Appeal No. 21-13:** The owner of the property known as 998 S. Glenhurst, requests the following variances to construct a new single family home with an attached garage:

- **A. Chapter 126, Article 4, Section 4.74(C)** of the Zoning Ordinance requires that the minimum total distance between principle residential buildings on adjacent lots be 14.0 feet or 25% of the lot width whichever is greater. The required total is 20.00 feet. The proposed is 16.30 feet on the north side. Therefore, a variance of 3.70 feet is being requested.
- **B.** Chapter 126, Article 4, Section 4.74(C) of the Zoning Ordinance requires that the minimum total distance between principle residential buildings on adjacent lots