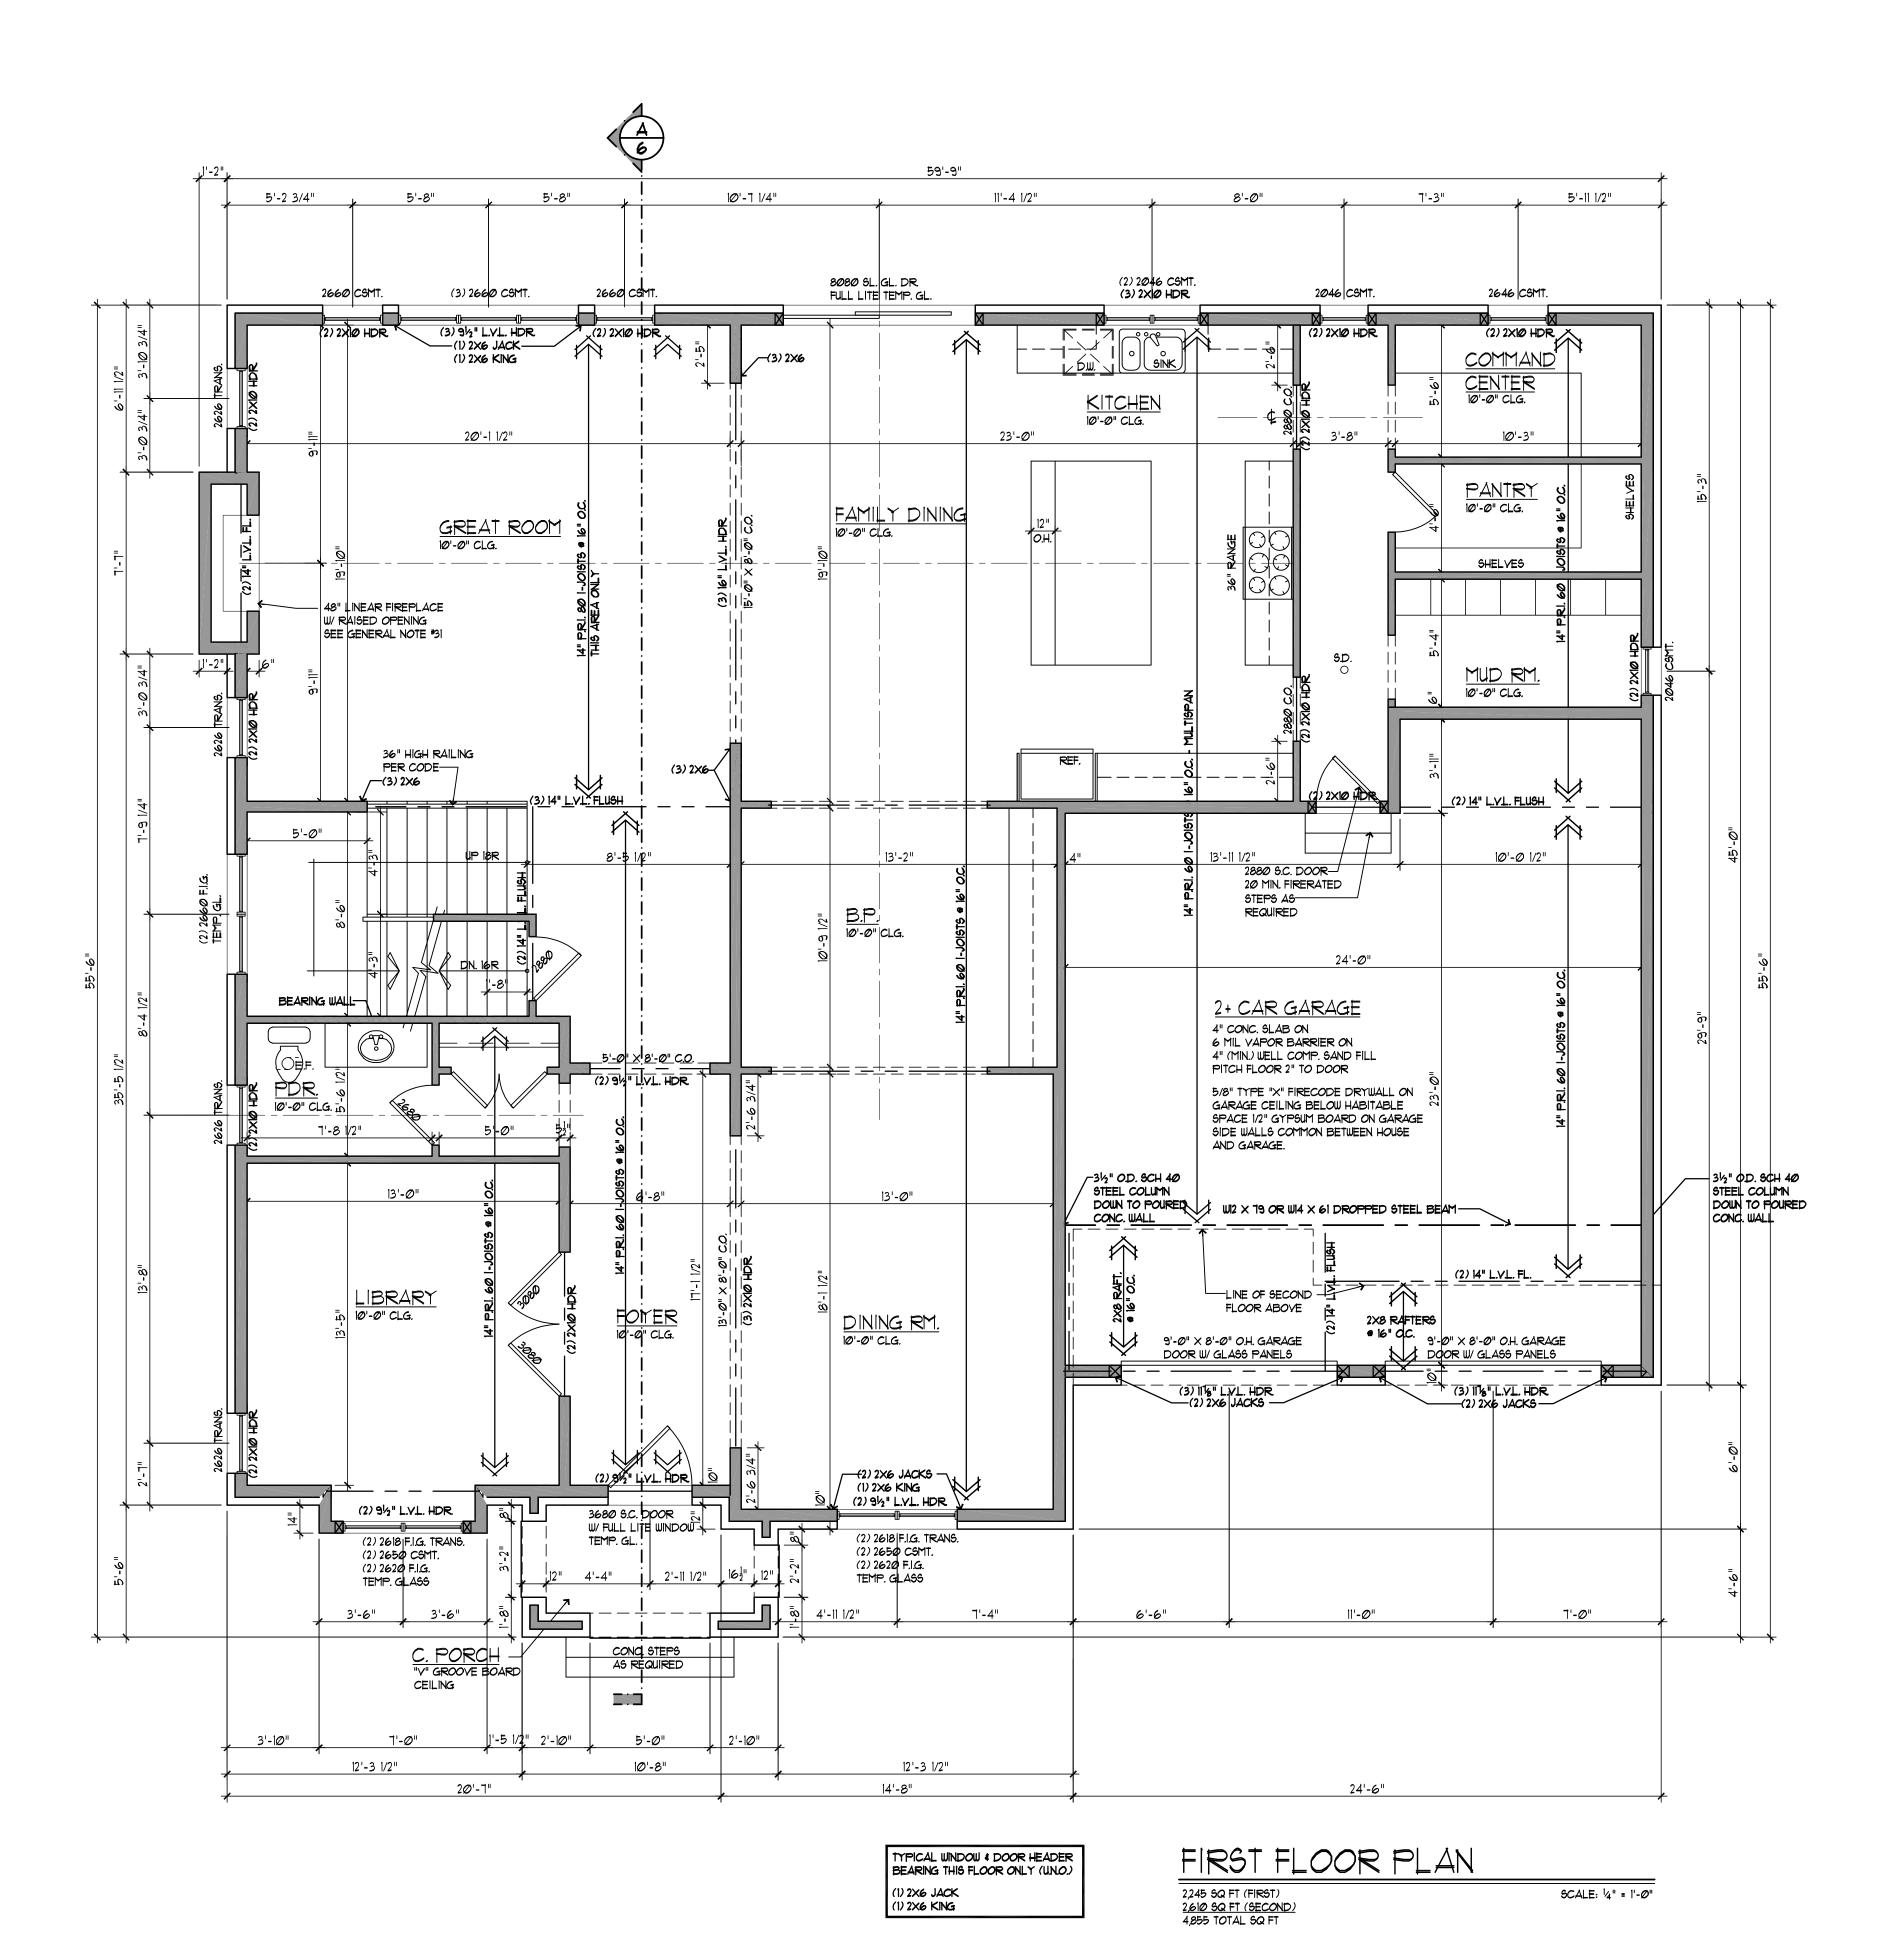

# **CASE DESCRIPTION**

691 Bloomfield Court (21-09)

Hearing date: March 9, 2021

**Appeal No. 21-09:** The owner of the property known as 691 Bloomfield Court, requests the following variance to construct a pool and patio in the required side open space:

A. Chapter 126, Article 4, Section 4.03(A) of the Zoning Ordinance requires that no accessory buildings or structures shall be erected in the required side open space. The proposed pool and patio is to be located in the east side open space. Therefore, a variance to permit a pool and patio is being requested.

**Staff Notes:** The house is located at the end of a cul-de-sac, which had an addition constructed in 2017. The overhead DTE lines that are located at the rear property line has cause the request of the variance due the clearance that is required for a pool.

This property is zoned R2 – Single Family Residential.

Jeff Zielke, NCIDQ, LEED AP
Assistant Building Official