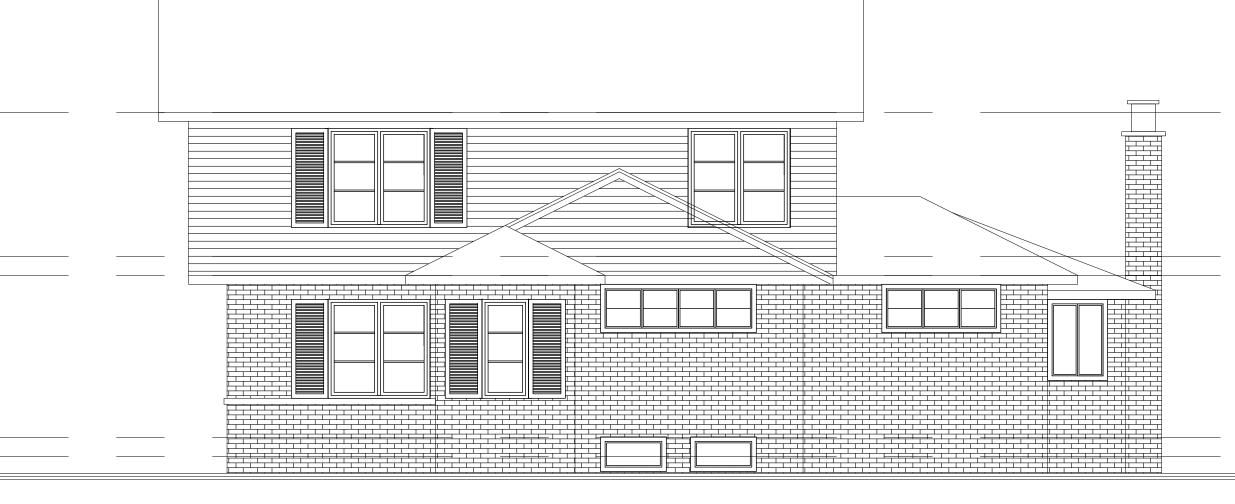

1'-0"

THS DOCUMENT AND SUBJECT
MATTER CONTANED THEREN IS
PROPRIETARY AND IS NOT TO BE
USED OR REPRODUCED WITHOUT
THE WRITTEN PERMISSION OF
ARKO DESIGN ASSOCIATES

RESIDENTIAL RENOVATION 2440 FARWAY ST. BRMINGHAM, MI

EXTERIOR ELEVATION

ARKO DESIGN ASSOCIATES

2298 YASMIN DRIVE - COMMERCE TWP - MI - 48382
PH (248) 802-8409

ISSUED:
PERMIT
11-04-20
REV. 1
12-07-20
REV. 2
12-09-20
REV. 3
12-28-20

DRAWN AK
CHECKED AK
APPROVED AK
BIDS
CONSTR

DO NOT SCALE
PRINTS - USE
FIGURED
DIMENSIONS ONLY

2020-41

5

RESIDENTIAL RENOVATION

ES

2020-41

RESIDENTIAL RENOVATION





PROPOSED
LEFT ELEVATION
SCALE: 1/4" = 1'-0"



ISSUED: PERMIT 11-04-20

DO NOT SCALE PRINTS - USE FIGURED DIMENSIONS ONLY

RESIDENTIAL RENOVATION

REAR ELEVATION
SCALE: 1/4" = 1'-0" LEFT ELEVATION
SCALE: 1/4" = 1'-0"



























RIGHT ELEVATION
SCALE: 1/4" = 1'-0"

TYPE II. HANDRAILS WITH A PERIMETER GREATER THAN 6 1/4 INCHES SHALL PROVIDE A GRASPABLE FINGER RECESS AREA ON BOTH SIDES OF THE PROFILE. THE FINGER RECESS SHALL BEGIN WITHIN A DISTANCE OF 3/4 INCH MEASURED VERTICALLY FROM THE TALLEST PORTION OF THE PROFILE AND ACHIEVE A DEPTH OF AT LEAST 5/16 INCH WITHIN 7/8 INCH BELOW THE WIDEST PORTION OF THE PROFILE. THIS REQUIRED DEPTH SHALL CONTINUE FOR AT LEAST 3/8 INCH TO A LEVEL THAT IS NOT LESS THAN 1 3/4 INCHES BELOW THE TALLEST PORTION OF THE PROFILE. THE MINIMUM WIDTH OF THE HANDRAIL ABOVE THE RECESS SHALL BE 1-1/4 INCHES TO A MAXIMUM OF 2 3/4 INCHES. EDGES SHALL HAVE A MINIMUM RADIUS OF 0.01 INCHES.

FLOOR STAIR SECTION





FLIGHT. HANDRAIL ENDS SHALL BE RETURNED OR SHALL

TERMINATE IN NE