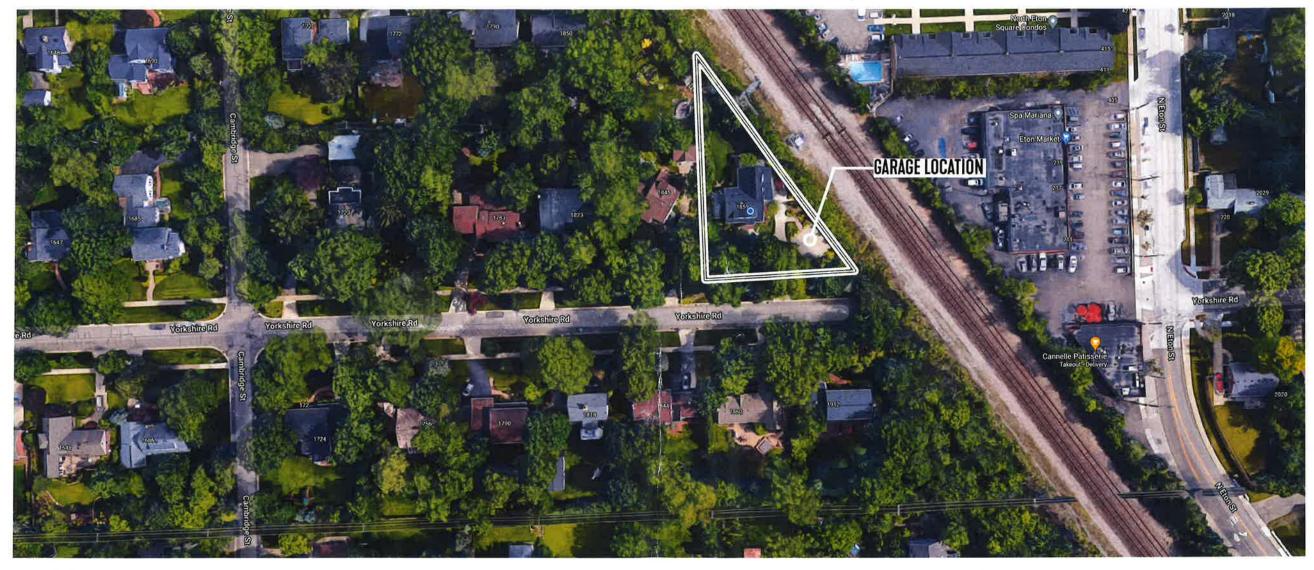

#### 4. APPEALS

|    | Address           | Petitioner       | Appeal | Type/Reason |
|----|-------------------|------------------|--------|-------------|
| 1) | 691 BLOOMFIELD CT | MOSHER & ASSOC.  | 21-09  | DIMENSIONAL |
| 2) | 269 E SOUTHLAWN   | DEPORRE BUILDING | 21-10  | DIMENSIONAL |
| 3) | 2440 FAIRWAY      | BAZAJ            | 21-11  | DIMENSIONAL |
| 4) | 1404 E LINCOLN    | ESSAK            | 21-12  | DIMENSIONAL |
| 5) | 998 S GLENHURST   | MANCO BUILDERS   | 21-13  | DIMENSIONAL |
| 6) | 1859 YORKSHIRE    | MOTYL            | 21-14  | DIMENSIONAL |