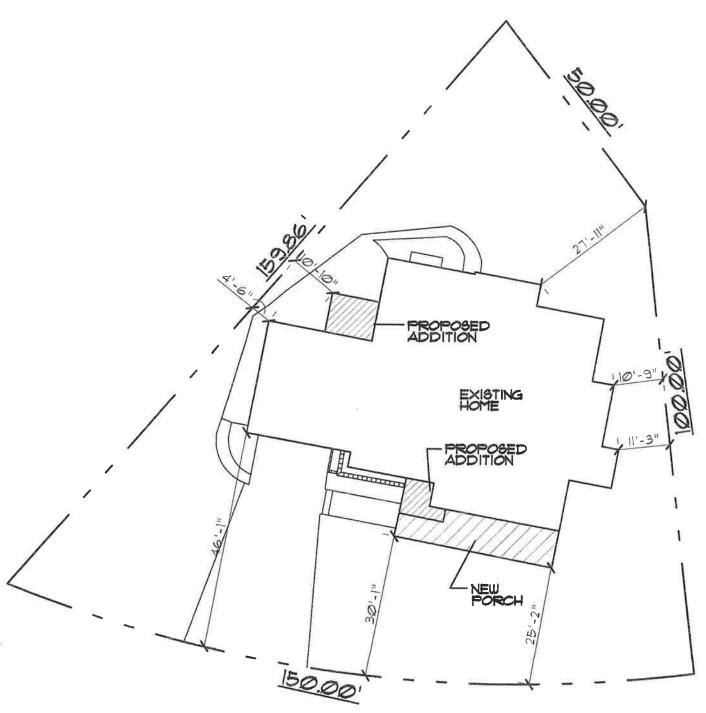

#### 4. APPEALS

|    | Address           | Petitioner       | Appeal | Type/Reason |
|----|-------------------|------------------|--------|-------------|
| 1) | 691 BLOOMFIELD CT | MOSHER & ASSOC.  | 21-09  | DIMENSIONAL |
| 2) | 269 E SOUTHLAWN   | DEPORRE BUILDING | 21-10  | DIMENSIONAL |
| 3) | 2440 FAIRWAY      | BAZAJ            | 21-11  | DIMENSIONAL |
| 4) | 1404 E LINCOLN    | ESSAK            | 21-12  | DIMENSIONAL |
| 5) | 998 S GLENHURST   | MANCO BUILDERS   | 21-13  | DIMENSIONAL |
| 6) | 1859 YORKSHIRE    | MOTYL            | 21-14  | DIMENSIONAL |