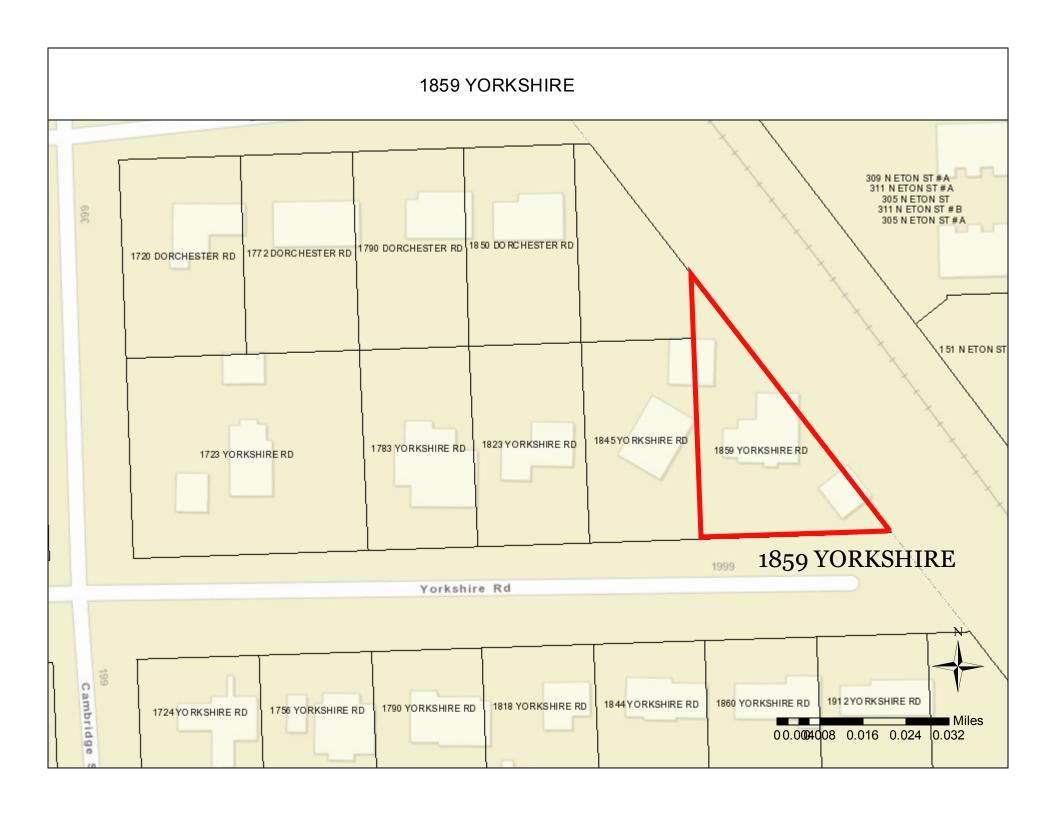

#### 4. APPEALS

|    | Address           | Petitioner       | Appeal | Type/Reason |
|----|-------------------|------------------|--------|-------------|
| 1) | 691 BLOOMFIELD CT | MOSHER & ASSOC.  | 21-09  | DIMENSIONAL |
| 2) | 269 E SOUTHLAWN   | DEPORRE BUILDING | 21-10  | DIMENSIONAL |
| 3) | 2440 FAIRWAY      | BAZAJ            | 21-11  | DIMENSIONAL |
| 4) | 1404 E LINCOLN    | ESSAK            | 21-12  | DIMENSIONAL |
| 5) | 998 S GLENHURST   | MANCO BUILDERS   | 21-13  | DIMENSIONAL |
| 6) | 1859 YORKSHIRE    | MOTYL            | 21-14  | DIMENSIONAL |