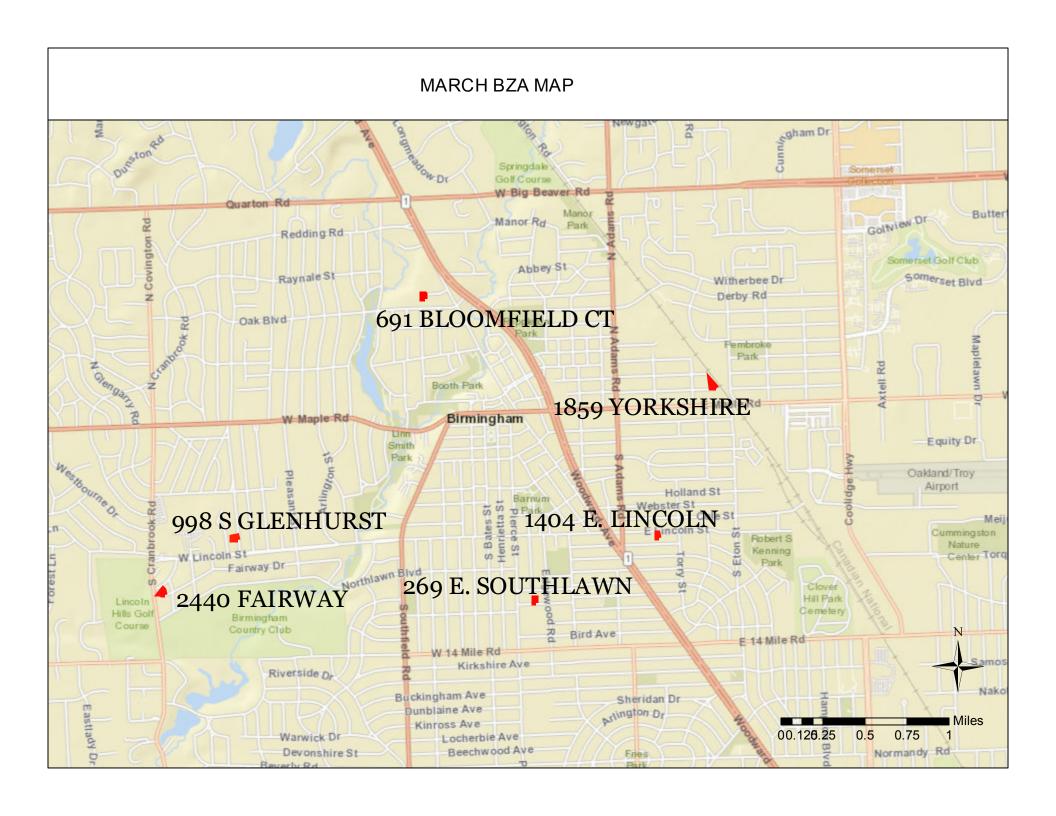

#### 4. APPEALS

|    | Address           | Petitioner       | Appeal | Type/Reason |
|----|-------------------|------------------|--------|-------------|
| 1) | 691 BLOOMFIELD CT | MOSHER & ASSOC.  | 21-09  | DIMENSIONAL |
| 2) | 269 E SOUTHLAWN   | DEPORRE BUILDING | 21-10  | DIMENSIONAL |
| 3) | 2440 FAIRWAY      | BAZAJ            | 21-11  | DIMENSIONAL |
| 4) | 1404 E LINCOLN    | ESSAK            | 21-12  | DIMENSIONAL |
| 5) | 998 S GLENHURST   | MANCO BUILDERS   | 21-13  | DIMENSIONAL |
| 6) | 1859 YORKSHIRE    | MOTYL            | 21-14  | DIMENSIONAL |