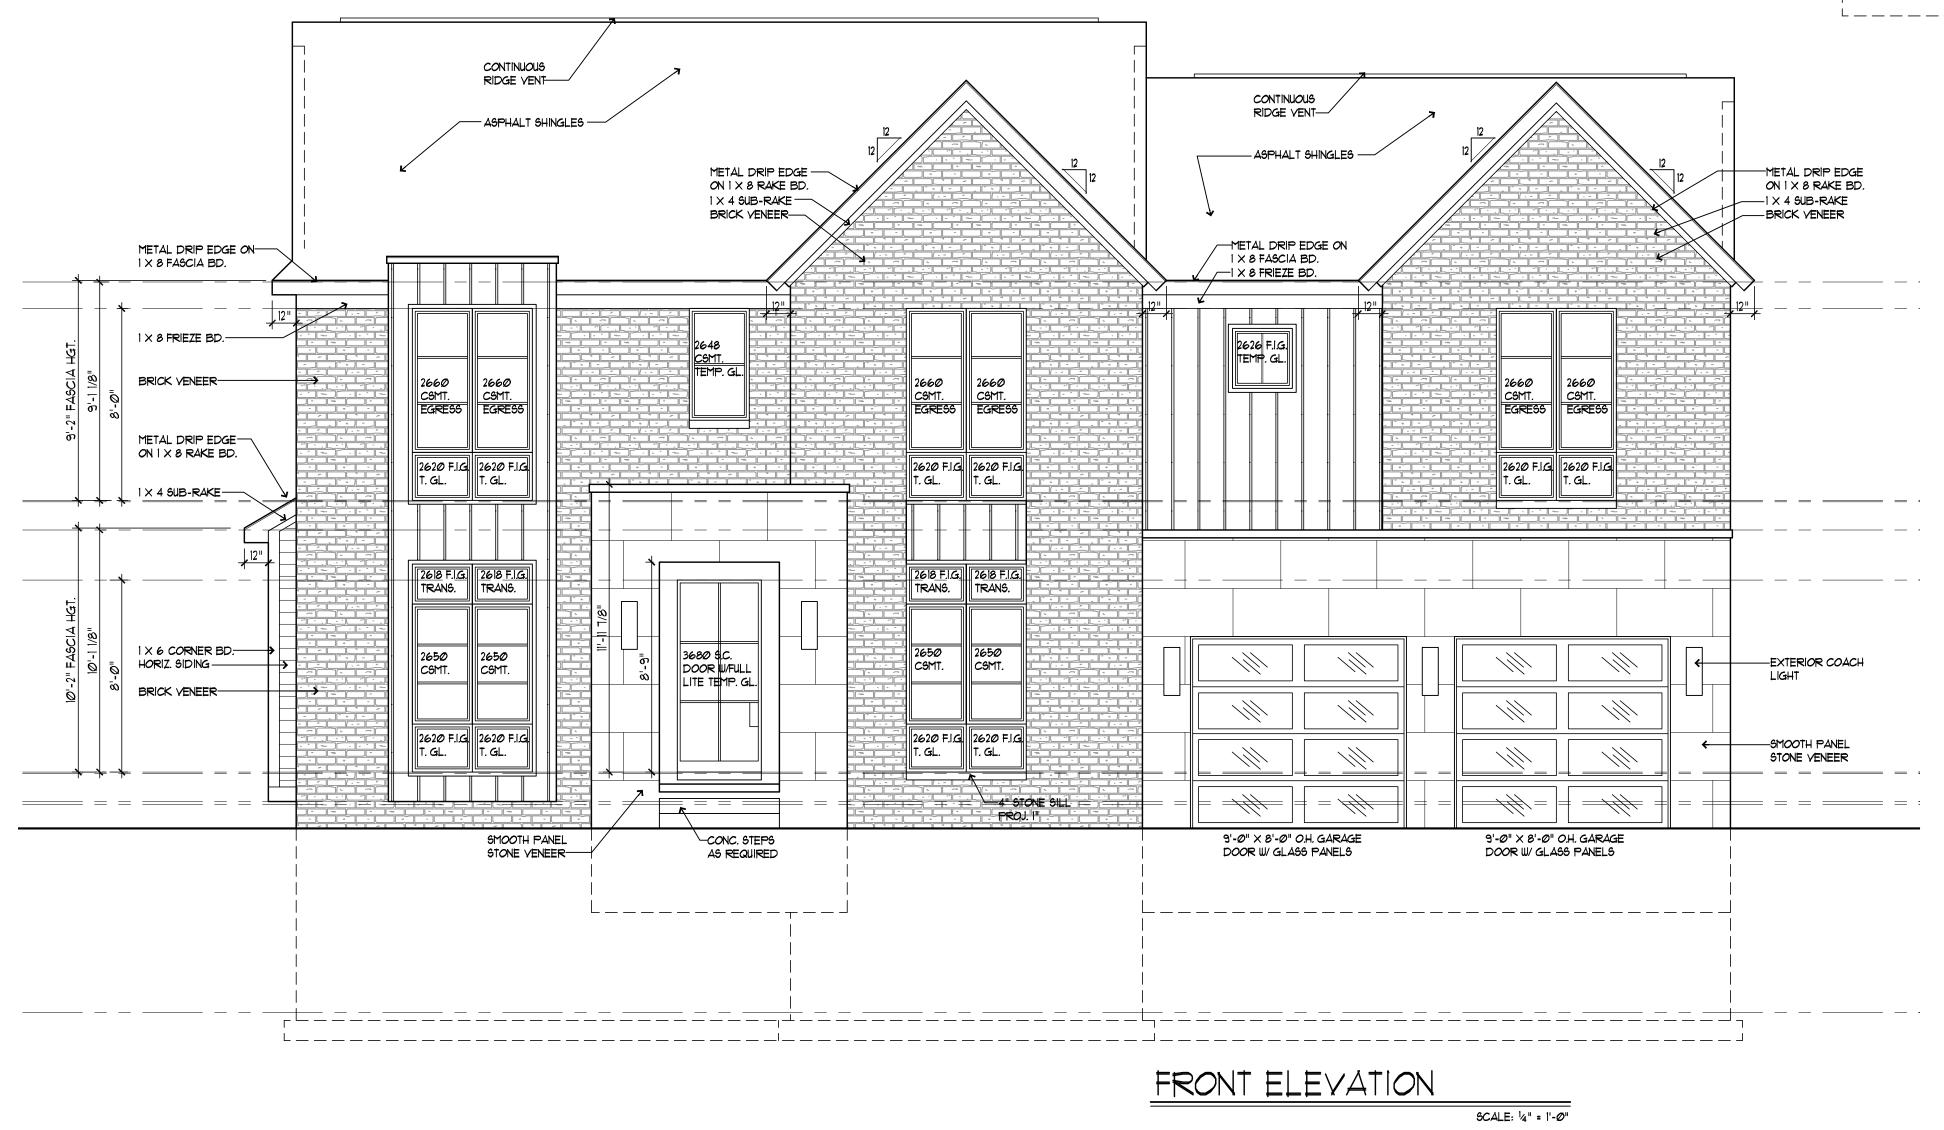

# **CASE DESCRIPTION**

691 Bloomfield Court (21-09)

Hearing date: March 9, 2021

**Appeal No. 21-09:** The owner of the property known as 691 Bloomfield Court, requests the following variance to construct a pool and patio in the required side open space:

A. Chapter 126, Article 4, Section 4.03(A) of the Zoning Ordinance requires that no accessory buildings or structures shall be erected in the required side open space. The proposed pool and patio is to be located in the east side open space. Therefore, a variance to permit a pool and patio is being requested.

**Staff Notes:** The house is located at the end of a cul-de-sac, which had an addition constructed in 2017. The overhead DTE lines that are located at the rear property line has cause the request of the variance due the clearance that is required for a pool.

This property is zoned R2 – Single Family Residential.

Jeff Zielke, NCIDQ, LEED AP
Assistant Building Official