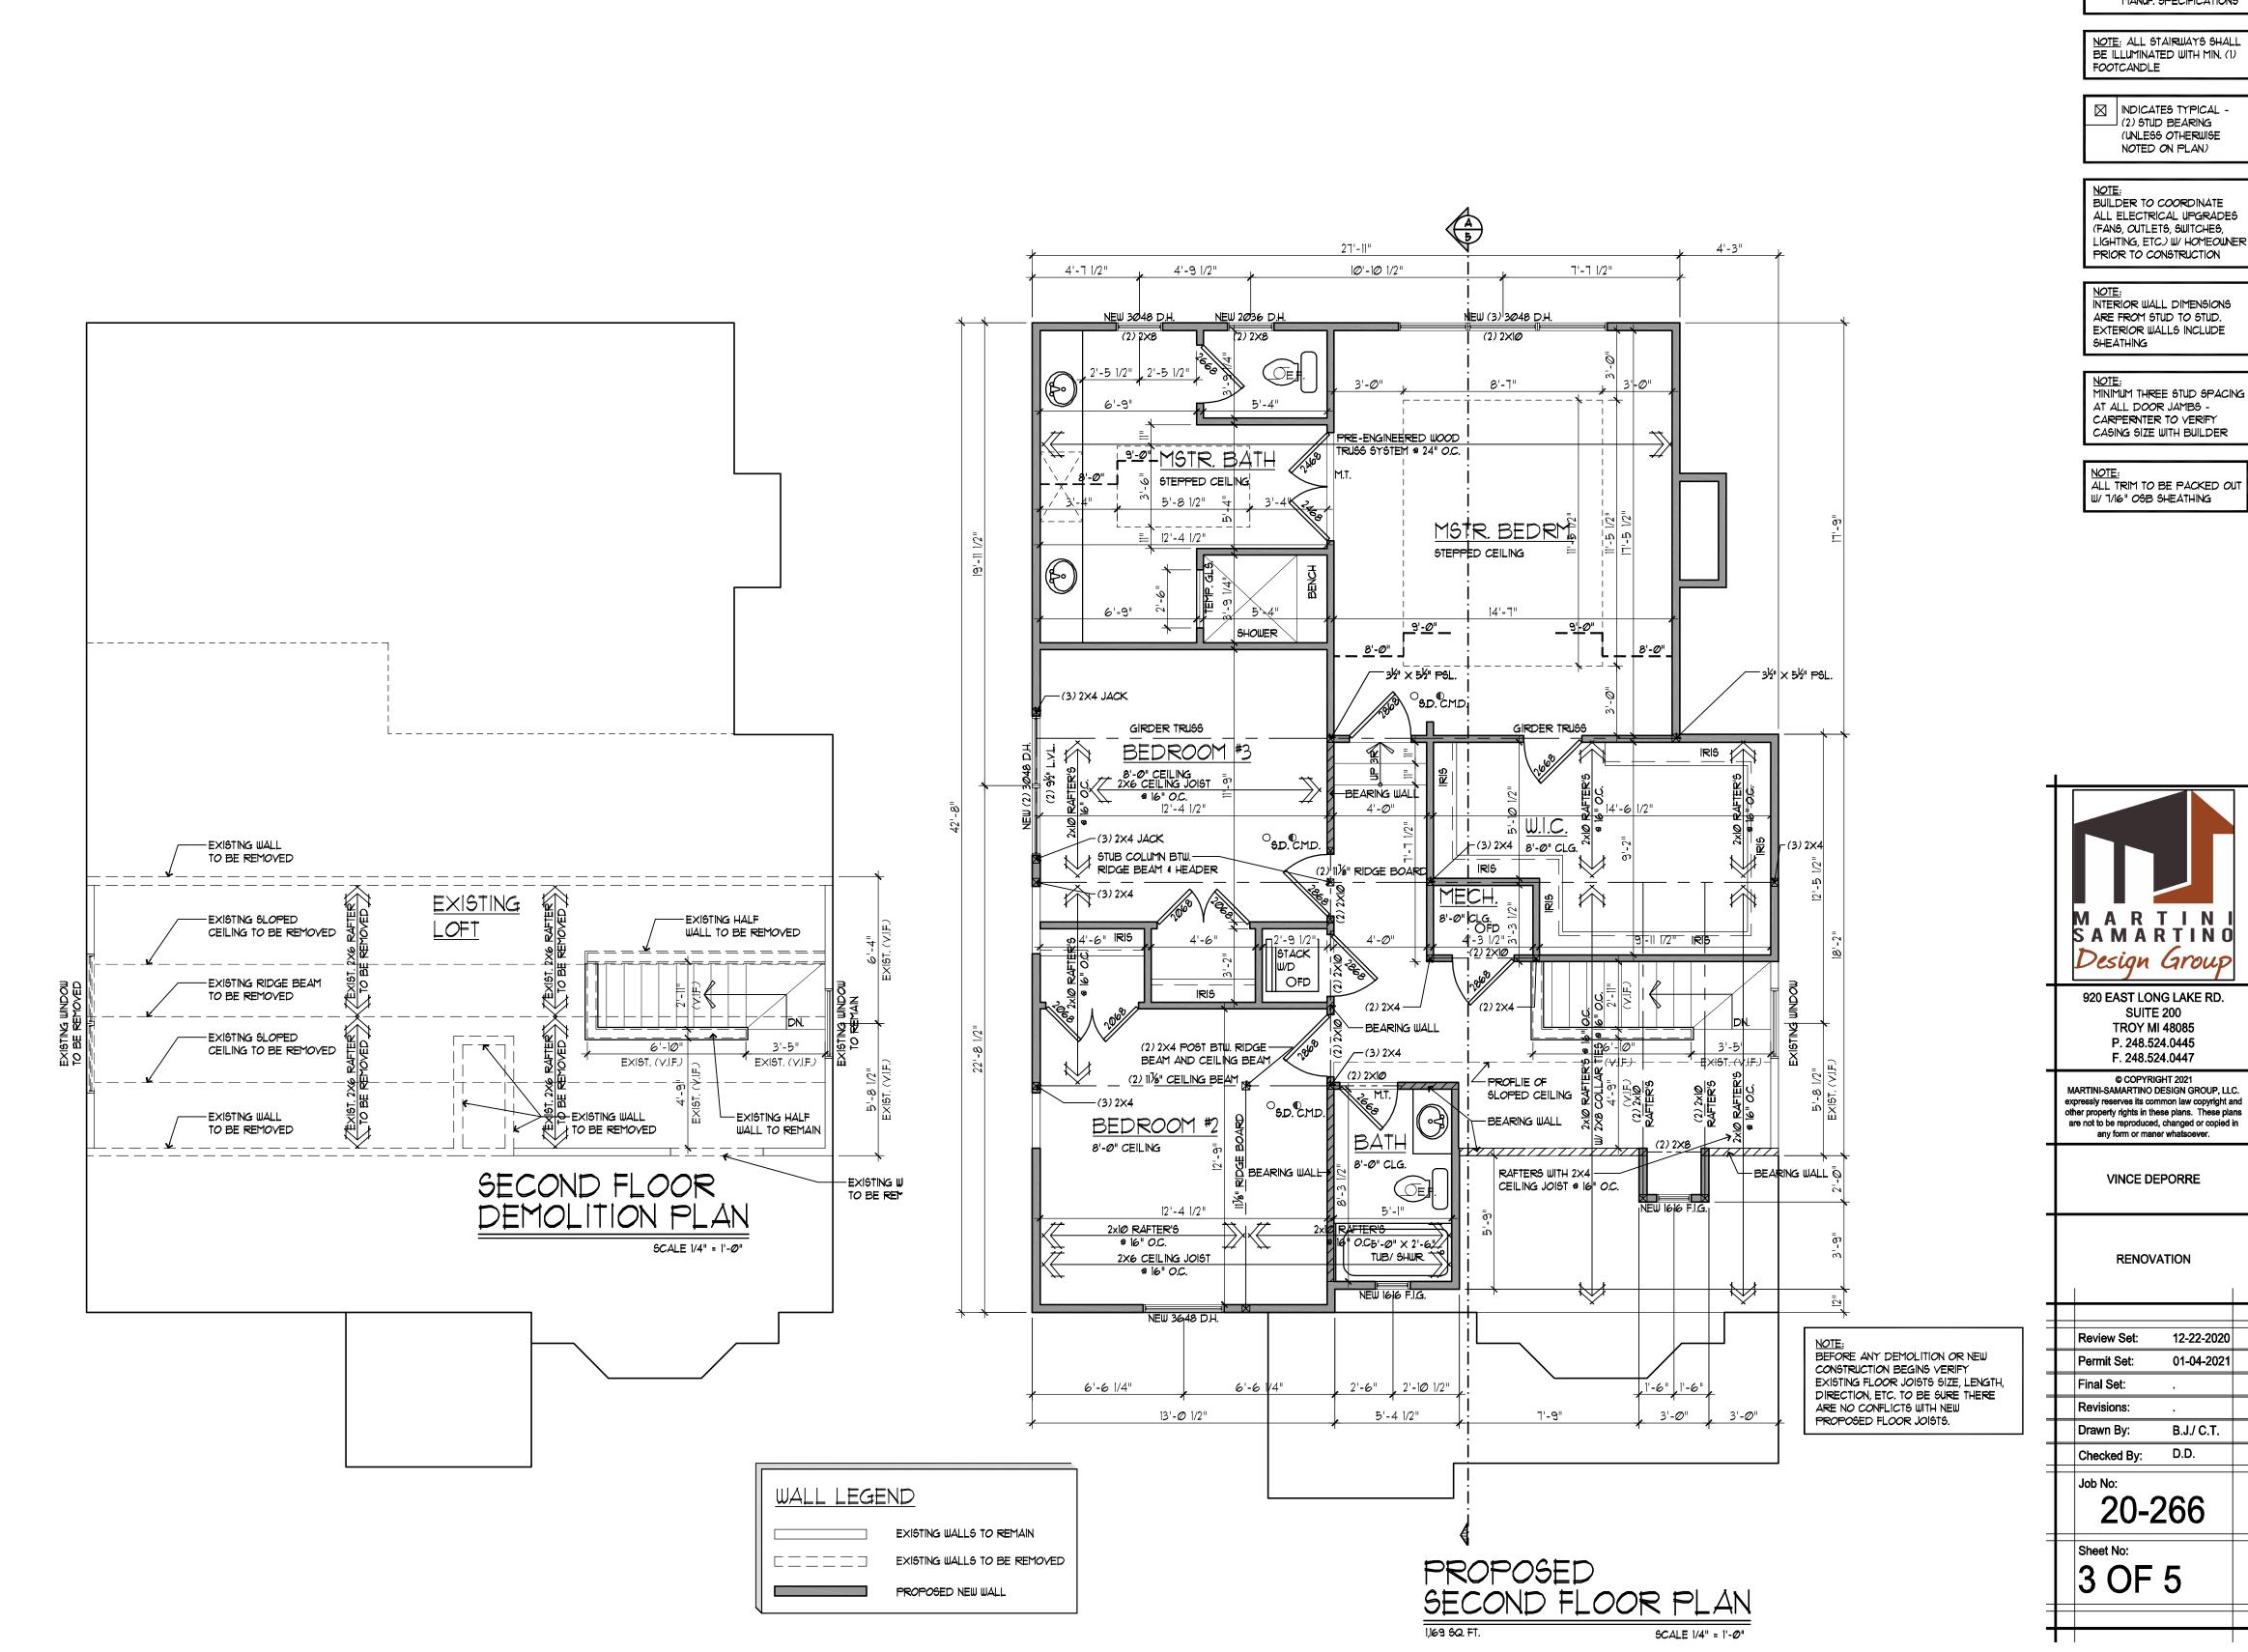

COORDINATE ALL ELECTRICAL UPGRADES (FANS, OUTLETS, SWITCHES, LIGHTING, ETC.) W/ HOMEOWNER PRIOR TO CONSTRUCTION

INTERIOR WALL DIMENSIONS ARE FROM STUD TO STUD. EXTERIOR WALLS INCLUDE SHEATHING

MINIMUM THREE STUD SPACING AT ALL DOOR JAMBS -CARPERNTER TO VERIFY CASING SIZE WITH BUILDER

ALL TRIM TO BE PACKED OUT W/ 7/16" OSB SHEATHING



920 EAST LONG LAKE RD. SUITE 200 **TROY MI 48085** P. 248.524.0445 F. 248.524.0447

are not to be reproduced, changed or copied in any form or maner whatsoever. VINCE DEPORRE

© COPYRIGHT 2021

MARTINI-SAMARTINO DESIGN GROUP, LLC.

expressly reserves its common law copyright and other property rights in these plans. These plans

RENOVATION

12-22-2020 Review Set:

01-04-2021 Permit Set: Final Set: Revisions: B.J./ C.T. Drawn By: Checked By: D.D.

20-266



9.D. BUILDER TO PROVIDE APPROVED SMOKE DETECTORS AS REQ'D ON ALL FLOORS (INTER-CONNECTED) WITH BATTERY BACK-UP

M.D. CARBON MONOXIDE DETECTOR (PER CODE) TO COMPLY W/ UL 12034 AND INSTALLED PER MANUF. SPECIFICATIONS

ALL ELECTRICAL UPGRADES (FANS, OUTLETS, SWITCHES, LIGHTING, ETC.) W/ HOMEOWNER







RENOVATION

Permit Set:
Final Set:

Revisions:

Drawn By:

Job No:

Checked By: D.D.

20-266

5 OF 5

12-22-2020

01-04-2021

B.J./ C.T.

# **CASE DESCRIPTION**

# 2440 Fairway (21-11)

Hearing date: March 9, 2021

**Appeal No. 21-11:** The owner of the property known as 2440 Fairway, requests the following variances to construct a second floor addition to an existing non-conforming home with an attached garage:

- **A. Chapter 126, Article 2, Section 2.06.2** of the Zoning Ordinance require