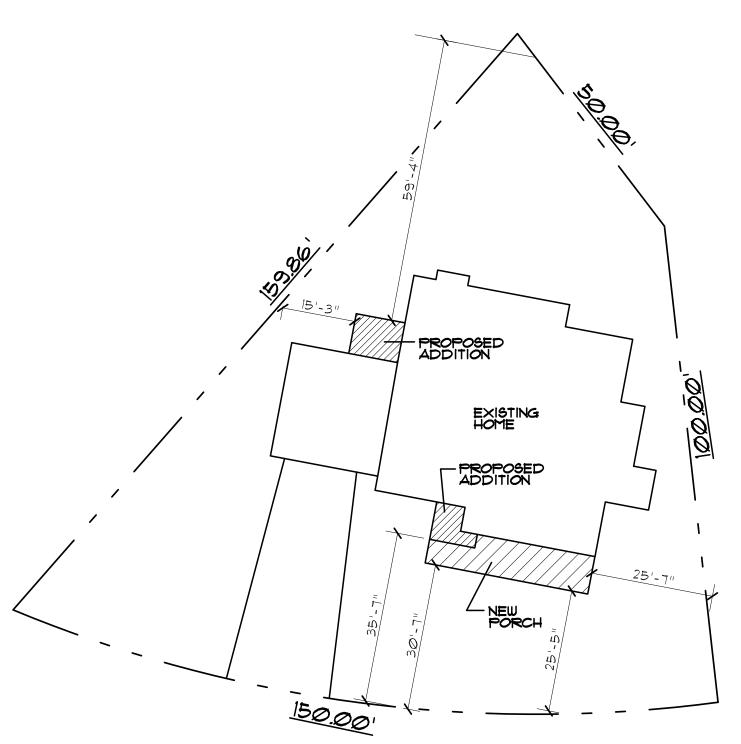

| 12'-0"                     | 9'-6"                       | 4                                |

- A. LONG SIDE OF ANGLE TO BE PLACED IN A VERTICAL POSITION.
- B. REINFORCED LINTELS SHALL NOT BE LESS THAN 8 IN. TALL & ALL CELLS OF HOLLOW MASONRY LINTELS TO BE GROUTED SOLID. REINFORCEMENT SHALL NOT EXTEND LESS THAN 8 INCHES INTO THE SUPPORTING UNIT.
- C. ABOVE ITEMS ARE EXAMPLES: OTHER STEEL MEMBERS MEETING STRUCTURAL DESIGN REQUIREMENTS MAY BE USED.

SECTION R703.7.2.2 STEEL ANGLES SUPPORTING BRICK VENEER THAT IS LAG BOLTED TO ROOF CONSTRUCTION WITH SLOPES GREATER THAN 7:12 BUT NOT MORE THAN 12:12 SHALL HAVE STOPS OF A MINIMUM 3 INCHES X 3 INCHES X 1/4 INCH STEEL PLATE WELDED TO THE STEEL ANGLE AT 24 INCHES ON CENTER ALONG THE

ANGLE OR AS APPROVED BY THE BUILDING OFFICIAL



SITE PLAN SCALE: 1" = 20'-0"

# MINIMUM REQ. ATTIC **VENTILATION**

ATTIC VENTILATION SHALL BE PROVIDED IN THE AMOUNT OF 1 SQ. FT. NET VENTILATION PER 300 SQ. FT. OF ATTIC SPACE W/ 50% PROVIDED BY GABLE ROOF AND/OR RIDGE VENTS AND THE BALANCE OF REQUIRED VENTILATION PROVIDED BY EAVE OR CORNICE VENTS.

|          | NDEX OF DRAWING             |
|----------|-----------------------------|
| 1        | GENERAL NOTES, LOCATION KEY |
| 2        | FOUNDATION PLAN, DEMO PLANS |
| 3        | FIRST FLOOR PLAN, NOTES     |
| 4        | SECOND FLOOR PLAN, NOTES    |
| 5        | EXTERIOR ELEVATIONS         |
| 6        | EXTERIOR ELEVATIONS         |
| 7        | EXISTING ELEVATIONS         |
| <b>t</b> |                             |

| WALL SECTIONS, DETAILS

# SQUARE FOOTAGE

EXIST. FIRST FLOOR 2