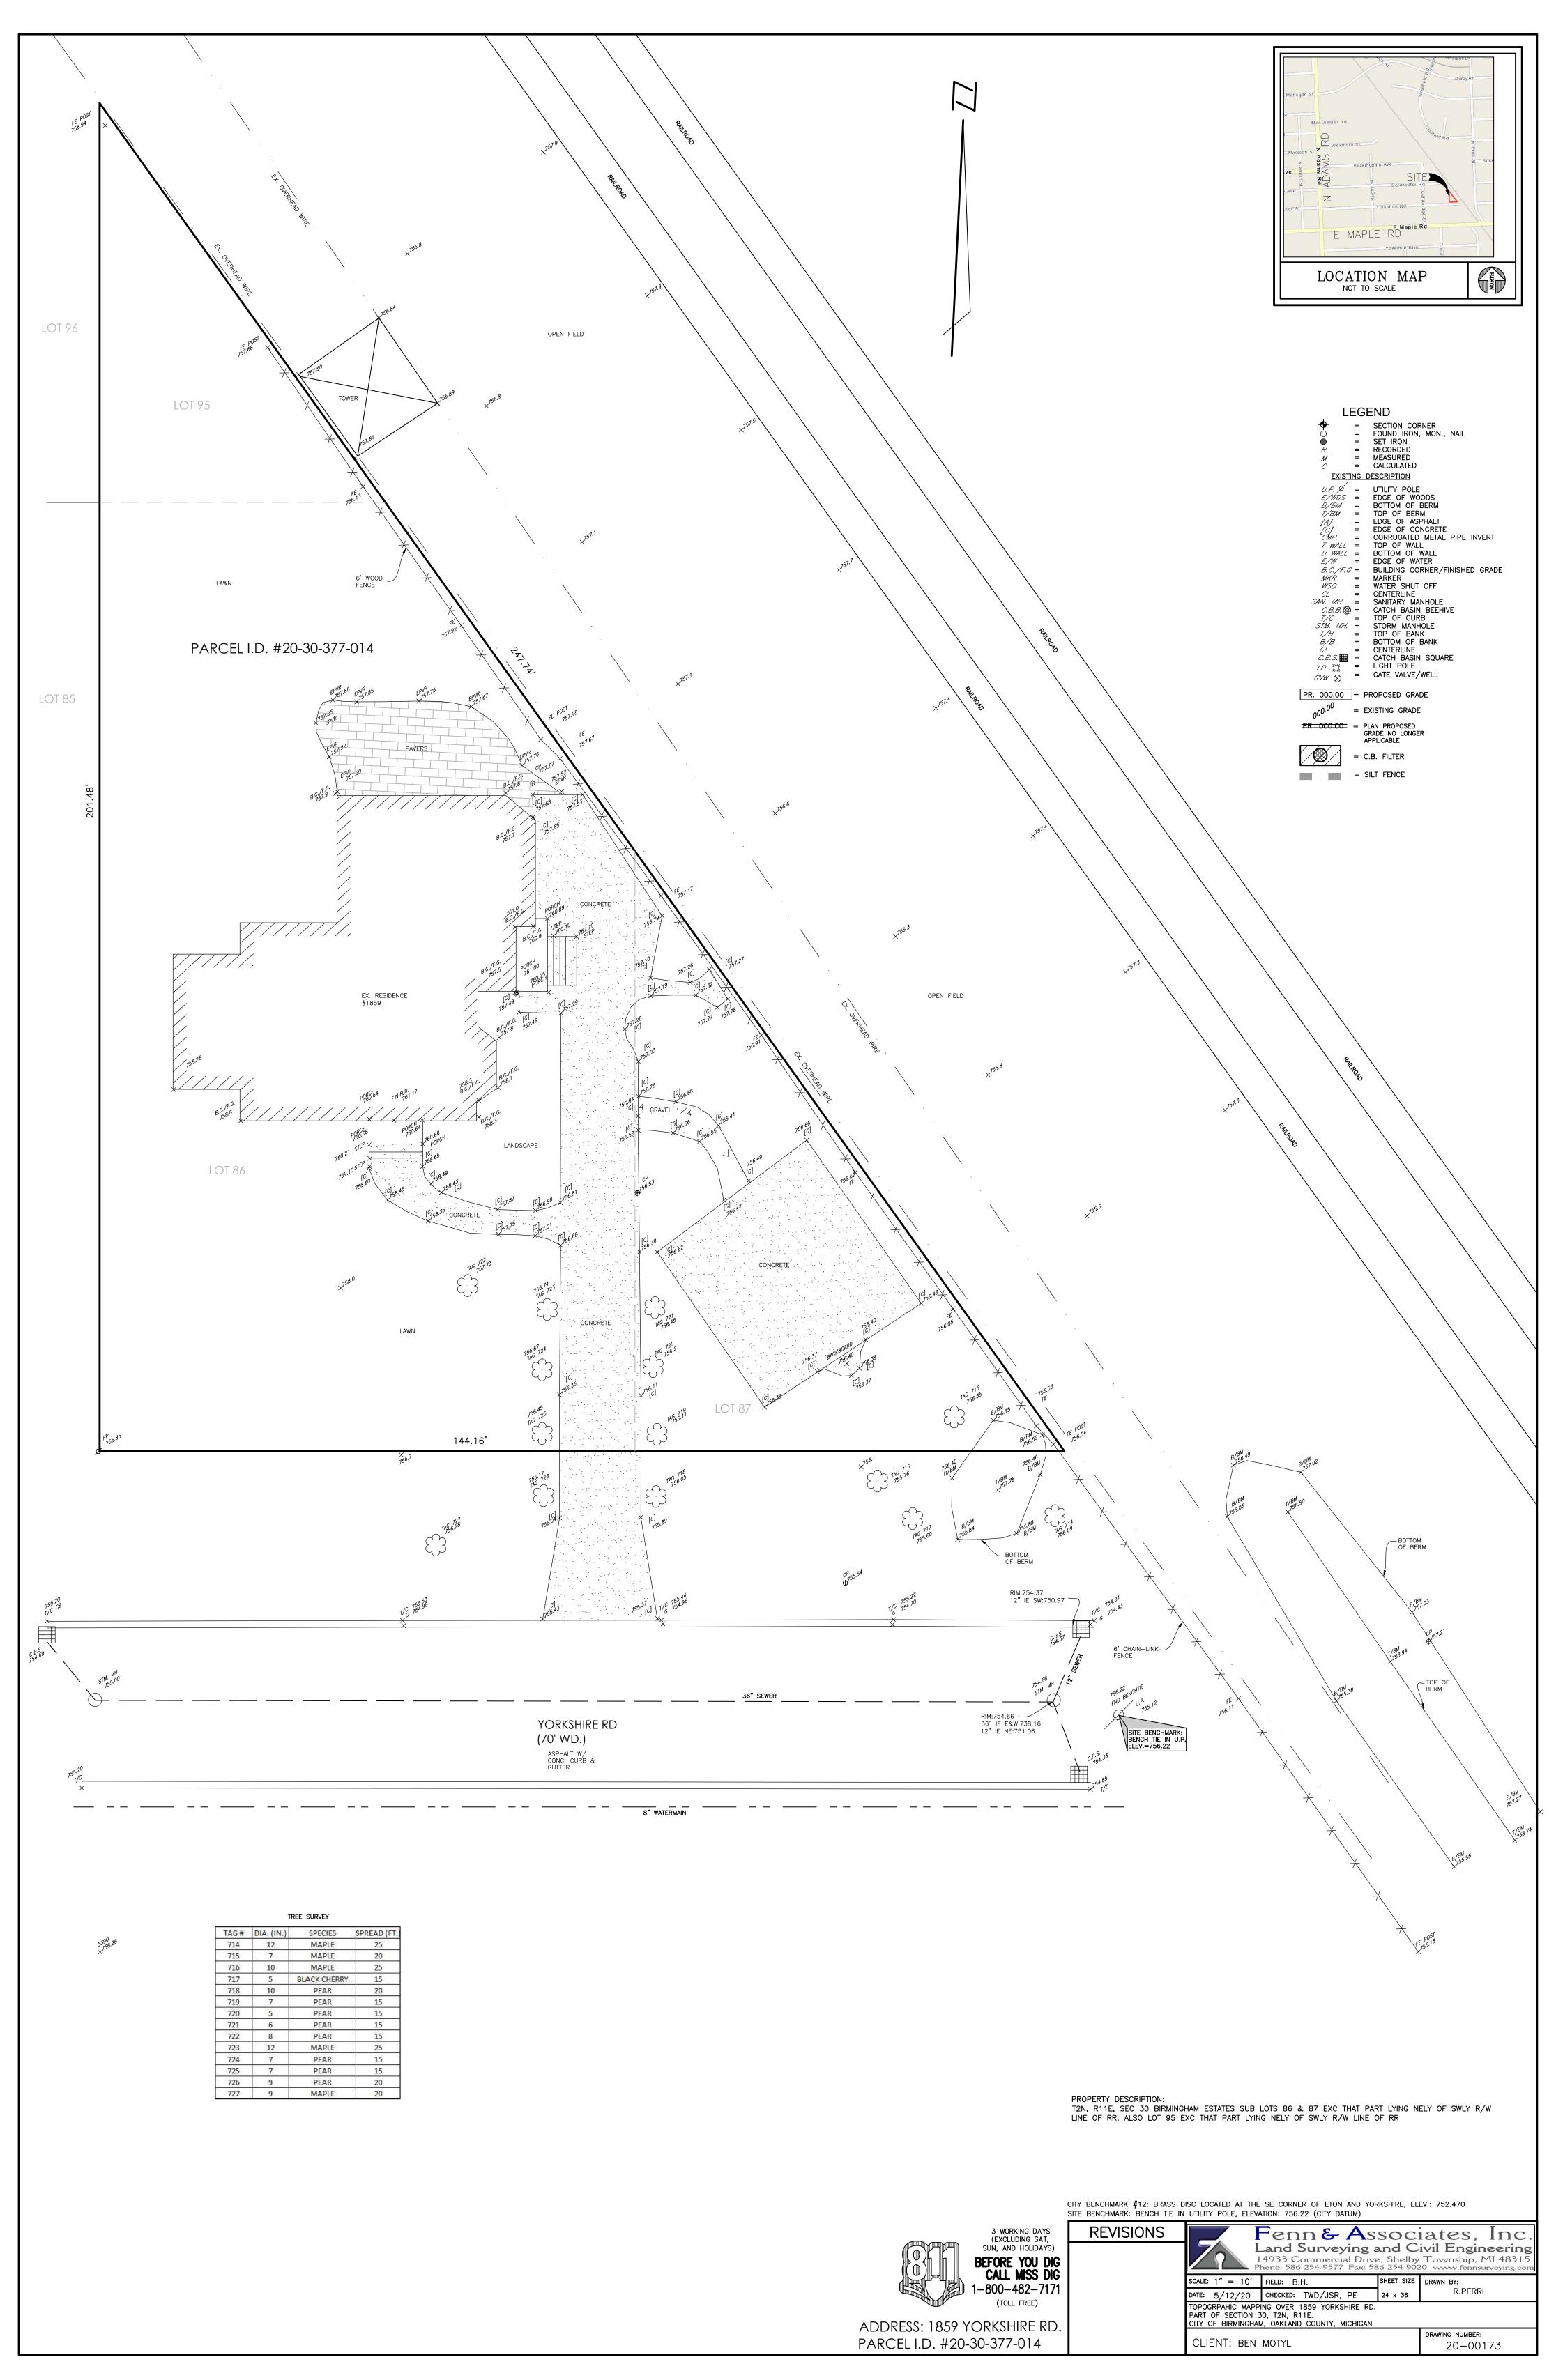

# **CASE DESCRIPTION**

691 Bloomfield Court (21-09)

Hearing date: March 9, 2021

**Appeal No. 21-09:** The owner of the property known as 691 Bloomfield Court, requests the following variance to construct a pool and patio in the required side open space:

A. Chapter 126, Article 4, Section 4.03(A) of the Zoning Ordinance requires that no accessory buildings or structures shall be erected in the required side open space. The proposed pool and patio is to be located in the east side open space. Therefore, a variance to permit a pool and patio is being requested.

**Staff Notes:** The house is located at the end of a cul-de-sac, which had an addition constructed in 2017. The overhead DTE lines that are located at the rear property line has cause the request of the variance due the clearance that is required for a pool.

This property is zoned R2 – Single Family Residential.

Jeff Zielke, NCIDQ, LEED AP
Assistant Building Official