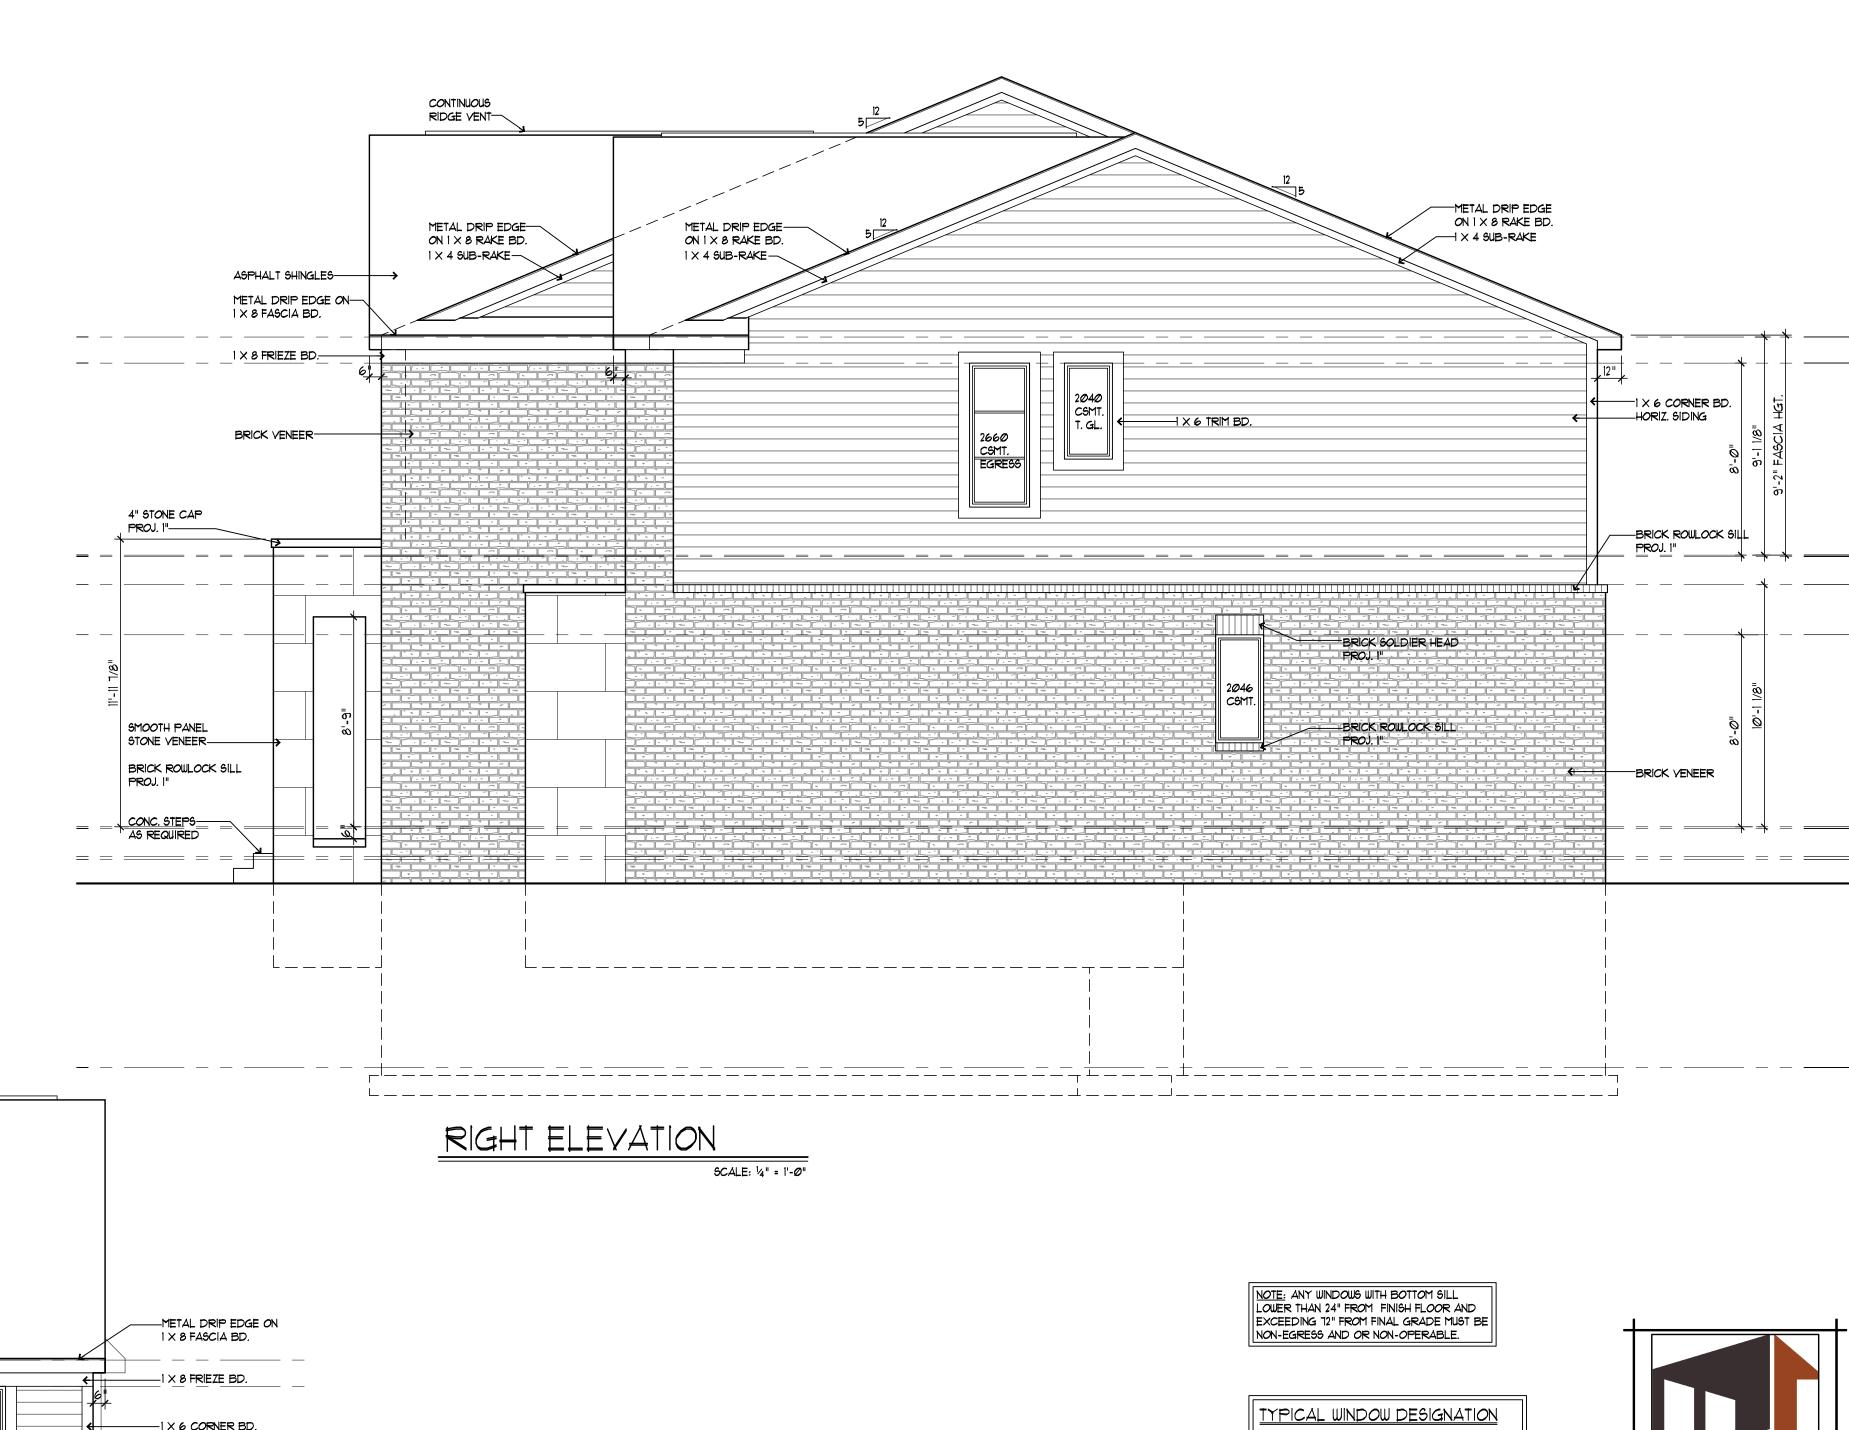

S, OUTLETS, SWITCHES, LIGHTING, ETC.) W/ HOMEOWNER PRIOR TO CONSTRUCTION

NOTE:
INTERIOR WALL DIMENSIONS
ARE FROM STUD TO STUD.
EXTERIOR WALLS INCLUDE SHEATHING

NOTE: MINIMUM THREE STUD SPACING AT ALL DOOR JAMBS -CARPERNTER TO VERIFY CASING SIZE WITH BUILDER



920 EAST LONG LAKE RD. SUITE 200 TROY MI 48085 P. 248.524.0445 F. 248.524.0447

© COPYRIGHT 2010-2021

MARTINI-SAMARTINO DESIGN GROUP, LLC. expressly reserves its common law copyright and other property rights in these plans. These plans are not to be reproduced, changed or copied in any form or maner whatsoever.

MANCO BUILDING

998 GLENHURST BIRMINGHAM, MI

Review Set: 02.10.21 Permit Set: Final Set: Revisions: Drawn By: P.S./ C.T. D.D. Checked By:

21-124

3 OF 6







NOTE: ALL TRIM TO BE PACKED OUT W/ 7/16" OSB SHEATHING:







SCALE: 1/4" = 1'-0"

TYPICAL WINDOW DESIGNATION

NOTE: WINDOW SIZES AS NOTED
ON DRAWINGS INDICATE ROUGH
OPENING SIZES AND ARE FOR
GENERAL REFERENCE ONLY.

CONSULT WITH WINDOW
MANUFACTURER FOR EXACT
SPECIFICATIONS.

S.H. = SINGLE HUNG WINDOW
D.H. = DOUBLE HUNG WINDOW
SL. = SLIDING WINDOW
C. = CASEMENT WINDOW
F.I.G = FIXED INSULATED GLASS

NOTE:
ALL TRIM TO BE PACKED OUT
W/ 1/16" OSB SHEATHING









February 25, 2021

City Clerk, City of Birmingham 151 Martin Street Birmingham, MI 48009

Attn: Birmingham Zoning Board of Appeals

Re: Zoning Appeal Request, Lot 330

998 S. Glenhurst

Dear Board Members:

Our property adjoins Lot 330 (address 998 S. Glenhurst) to the North. We bought our house in 2010 with the intention of adding a master suite addition. We reviewed the zoning ordinance,