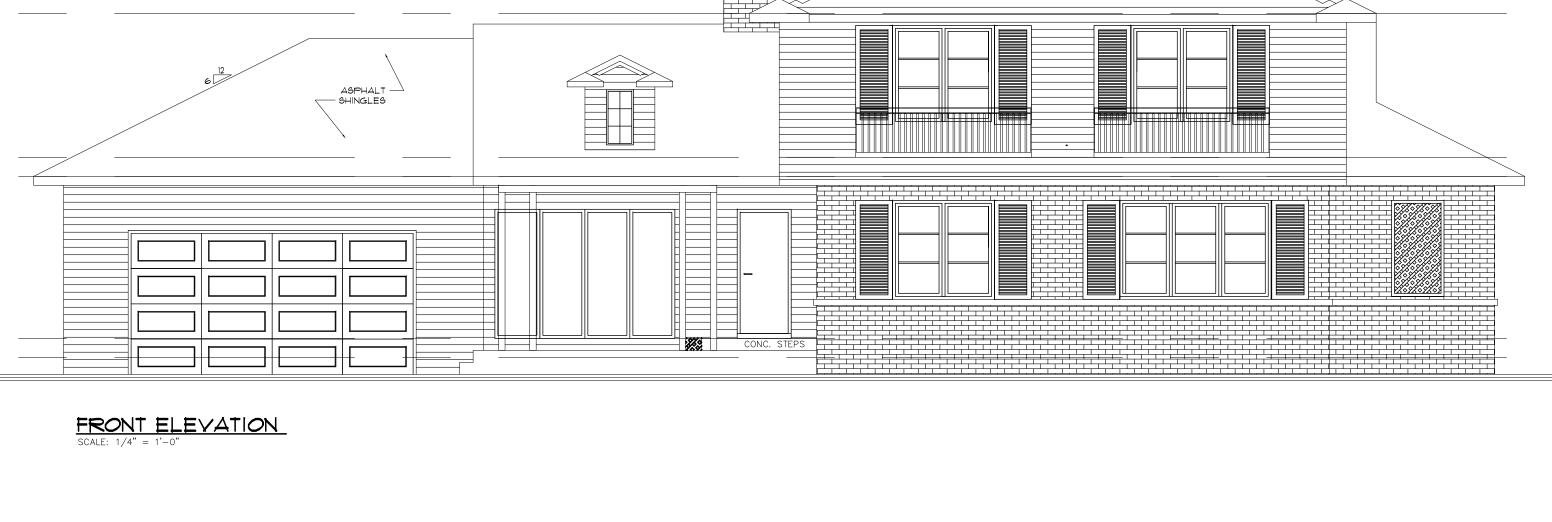

= 1'-0"

THS DOCUMENT AND SUBJECT
MATTER CONTANED THEREN IS
PROPRIETARY AND IS NOT TO BE
USED OR REPRODUCED WITHOUT
THE WRITTEN PERMISSION OF
ARKO DESIGN ASSOCIATES

RESIDENTIAL RENOVATION 2440 FARWAY ST. BRMINGHAM, MI

EXTERIOR ELEVATION

ARKO DESIGN ASSOCIATES

2298 YASMIN DRIVE - COMMERCE TWP - MI - 48382
PH (248) 802-8409

ISSUED:
PERMIT
11-04-20
REV. 1
12-07-20
REV. 2
12-09-20
REV. 3
12-28-20

DRAWN AK
CHECKED AK
APPROVED AK
BIDS
CONSTR

DO NOT SCALE
PRINTS - USE
FIGURED
DIMENSIONS ONLY

2020-41

5

RESIDENTIAL RENOVATION

ES

2020-41

RESIDENTIAL RENOVATION





PROPOSED
LEFT ELEVATION
SCALE: 1/4" = 1'-0"



ISSUED: PERMIT 11-04-20

DO NOT SCALE PRINTS - USE FIGURED DIMENSIONS ONLY

RESIDENTIAL RENOVATION

REAR ELEVATION
SCALE: 1/4" = 1'-0" LEFT ELEVATION
SCALE: 1/4" = 1'-0"



























RIGHT ELEVATION
SCALE: 1/4" = 1'-0"

TYPE II. HANDRAILS WITH A PERIMETER GREATER THAN 6 1/4 INCHES SHALL PROVIDE A GRASPABLE FINGER RECESS AREA ON BOTH SIDES OF THE PROFILE. THE FINGER RECESS SHALL BEGIN WITHIN A DISTANCE OF 3/4 INCH MEASURED VERTICALLY FROM THE TALLEST PORTION OF THE PROFILE AND ACHIEVE A DEPTH OF AT LEAST 5/16 INCH WITHIN 7/8 INCH BELOW THE WIDEST PORTION OF THE PROFILE. THIS REQUIRED DEPTH SHALL CONTINUE FOR AT LEAST 3/8 INCH TO A LEVEL THAT IS NOT LESS THAN 1 3/4 INCHES BELOW THE TALLEST PORTION OF THE PROFILE. THE MINIMUM WIDTH OF THE HANDRAIL ABOVE THE RECESS SHALL BE 1-1/4 INCHES TO A MAXIMUM OF 2 3/4 INCHES. EDGES SHALL HAVE A MINIMUM RADIUS OF 0.01 INCHES.

FLOOR STAIR SECTION





FLIGHT. HANDRAIL ENDS SHALL BE RETURNED OR SHALL

TERMINATE IN