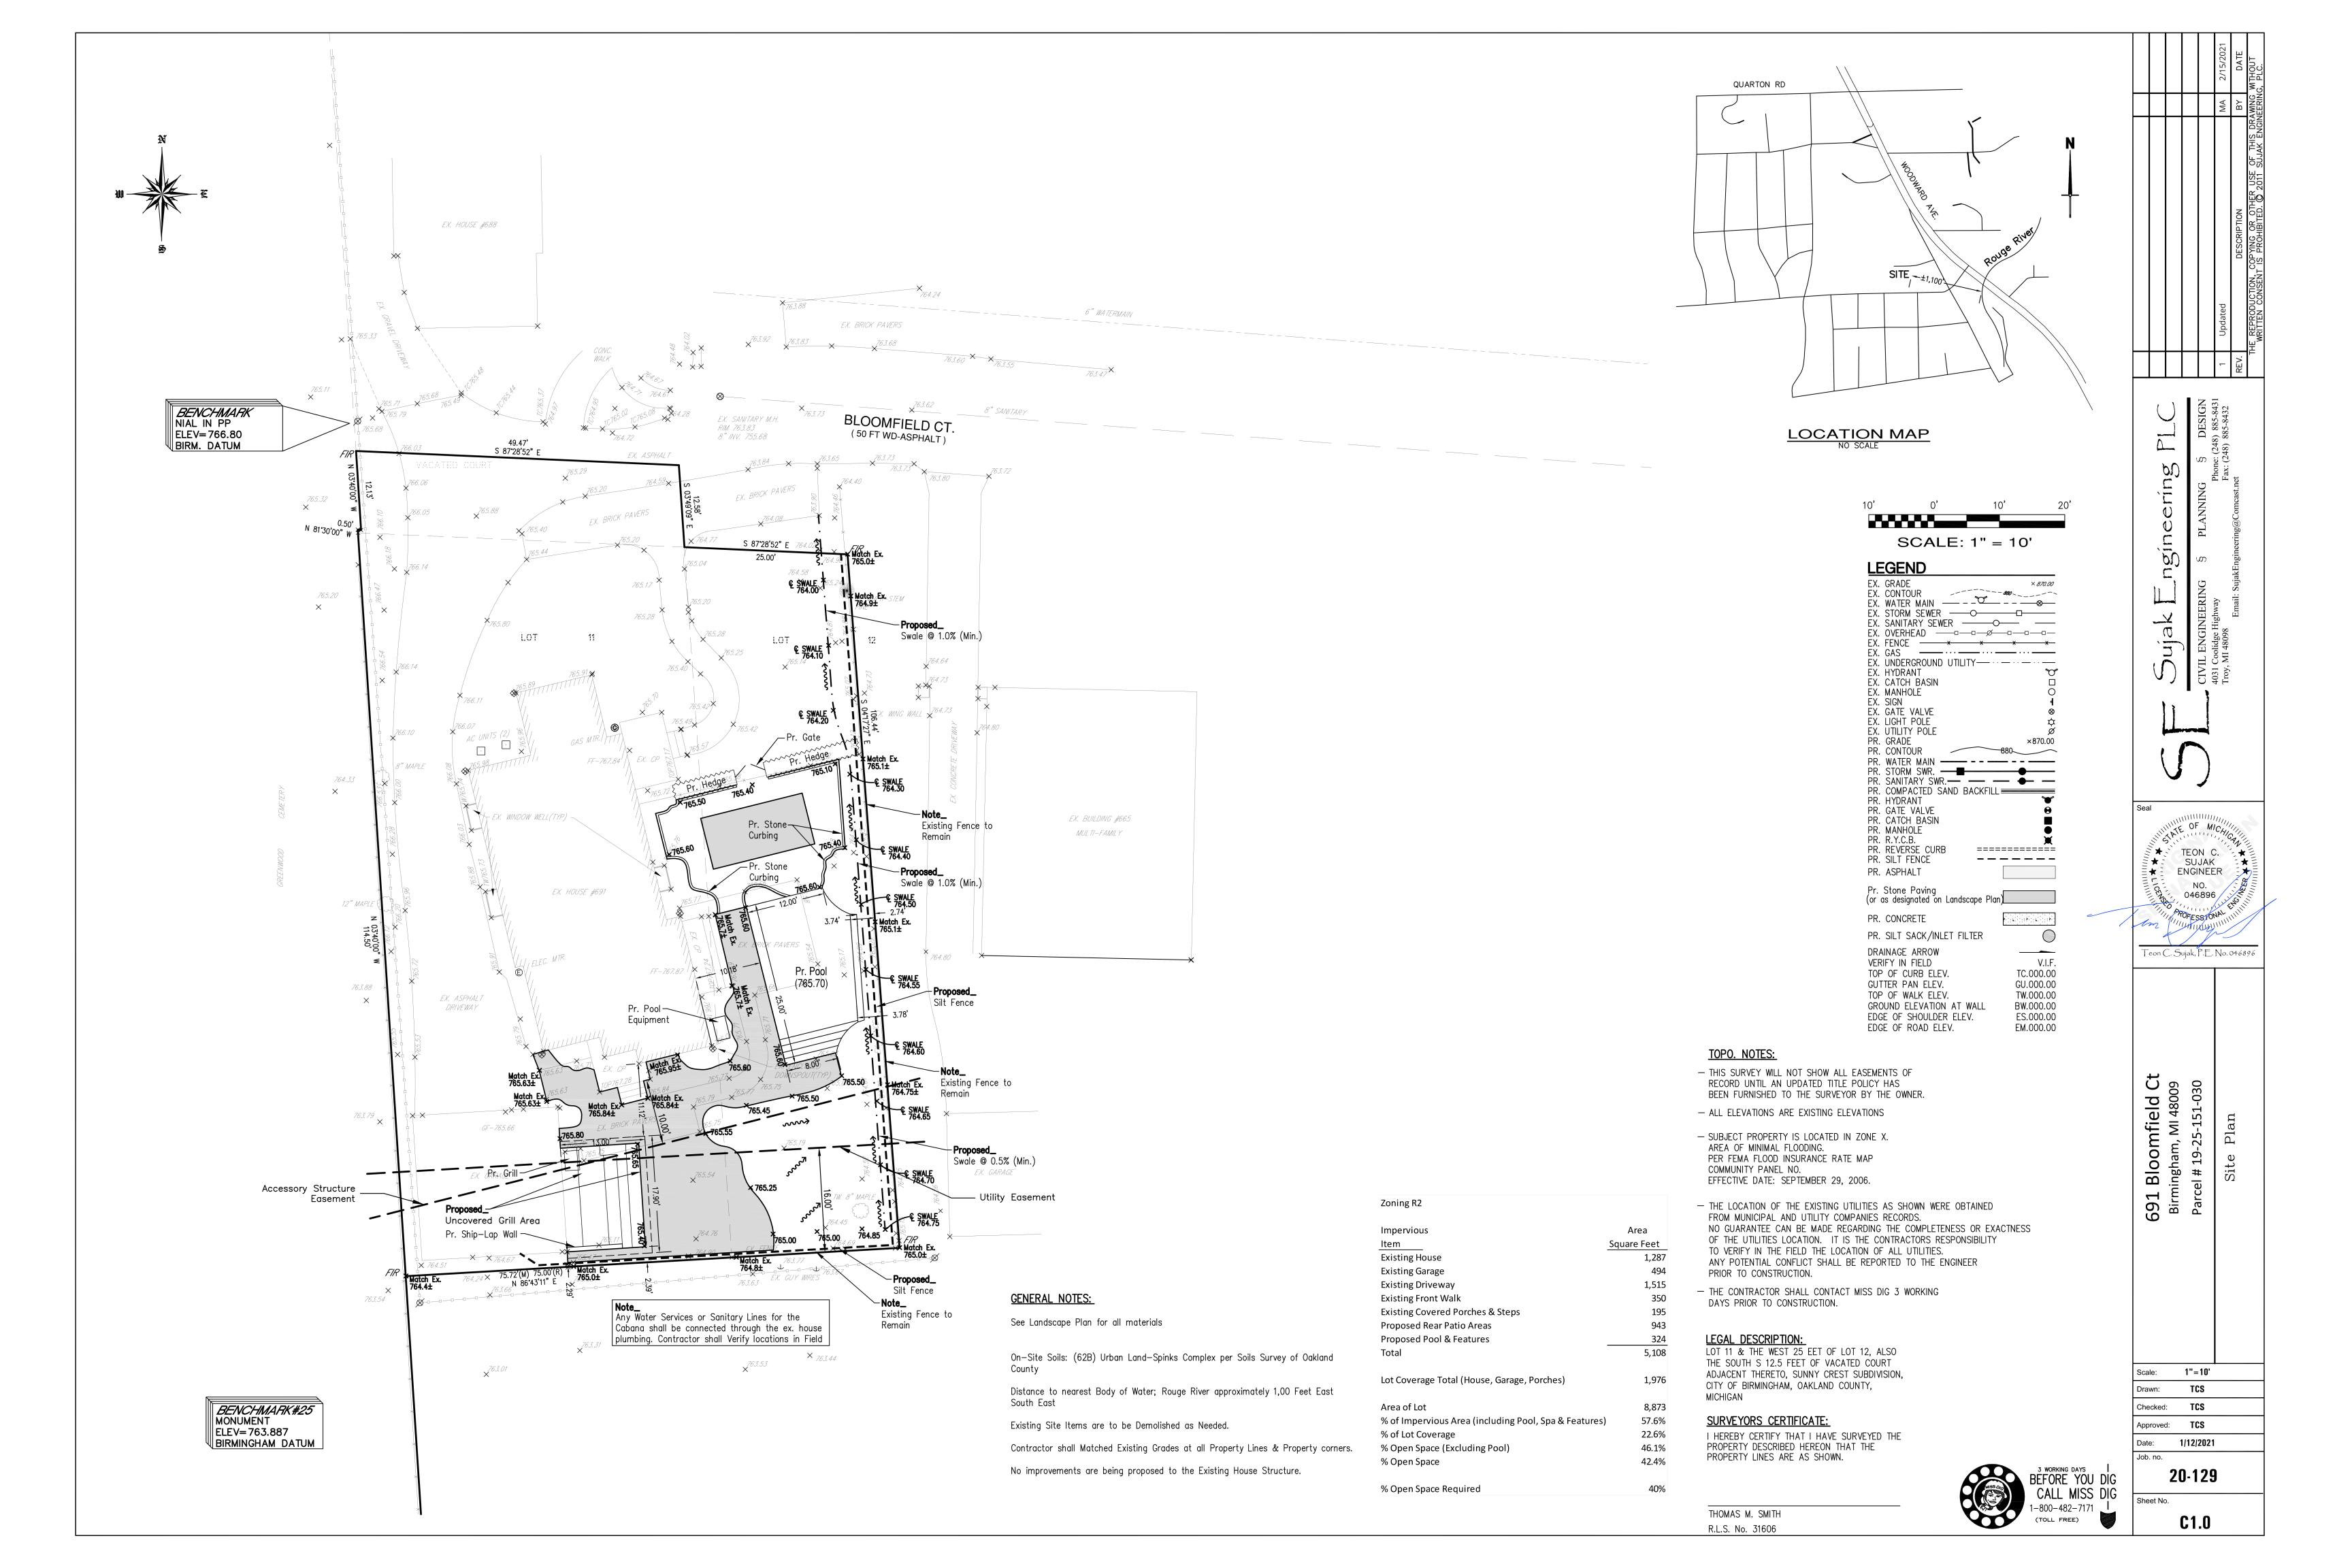

# **CASE DESCRIPTION**

691 Bloomfield Court (21-09)

Hearing date: March 9, 2021

**Appeal No. 21-09:** The owner of the property known as 691 Bloomfield Court, requests the following variance to construct a pool and patio in the required side open space:

A. Chapter 126, Article 4, Section 4.03(A) of the Zoning Ordinance requires that no accessory buildings or structures shall be erected in the required side open space. The proposed pool and patio is to be located in the east side open space. Therefore, a variance to permit a pool and patio is being requested.

**Staff Notes:** The house is located at the end of a cul-de-sac, which had an addition constructed in 2017. The overhead DTE lines that are located at the rear property line has cause the request of the variance due the clearance that is required for a pool.

This property is zoned R2 – Single Family Residential.

Jeff Zielke, NCIDQ, LEED AP
Assistant Building Official