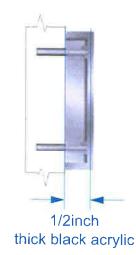

| 10. Size of Proposed Sign                                                                                                                                                                                                                        | 2111                         |  |  |  |
|--------------------------------------------------------------------------------------------------------------------------------------------------------------------------------------------------------------------------------------------------|------------------------------|--|--|--|
| Width: 96" Depth: •5"                                                                                                                                                                                                                            | Overall Height: 36"          |  |  |  |
| Height of Lettering: 20" and 8.5"                                                                                                                                                                                                                | Extension from Wall:         |  |  |  |
| reight of Eettering. 20 and 6.)                                                                                                                                                                                                                  | Total Square Feet: 24        |  |  |  |
| 11. Existing Signs Currently on Property                                                                                                                                                                                                         |                              |  |  |  |
| Number: Square Feet per Sign:                                                                                                                                                                                                                    | Sign Type(s):                |  |  |  |
| Square Feet per Sign:                                                                                                                                                                                                                            | Total Square Feet:           |  |  |  |
| 12. Materials/Style of Proposed Sign(s)                                                                                                                                                                                                          |                              |  |  |  |
| Metal: X                                                                                                                                                                                                                                         | Other:                       |  |  |  |
| Flastic.                                                                                                                                                                                                                                         | Color #1:                    |  |  |  |
| w cod                                                                                                                                                                                                                                            | Color #2:                    |  |  |  |
| Glass:                                                                                                                                                                                                                                           | Additional Colors:           |  |  |  |
| 13. Content of Proposed Sign(s)FMD                                                                                                                                                                                                               |                              |  |  |  |
| CPA's & Strategic Advisors                                                                                                                                                                                                                       |                              |  |  |  |
|                                                                                                                                                                                                                                                  |                              |  |  |  |
| 14. Proposed Sign Lighting                                                                                                                                                                                                                       |                              |  |  |  |
| Type of Lighting:                                                                                                                                                                                                                                | Location:                    |  |  |  |
| Size of Fixtures (LxWxH):                                                                                                                                                                                                                        | Number of Lights Proposed:   |  |  |  |
| Maximum wanage per Fixture:                                                                                                                                                                                                                      | Height from Grade:           |  |  |  |
| Proposed Wattage per Fixture:                                                                                                                                                                                                                    | Lighting Style:              |  |  |  |
| 15. Landscaping (Ground Signs Only)  Location of Landscape Areas:                                                                                                                                                                                | Proposed Landscape Material: |  |  |  |
|                                                                                                                                                                                                                                                  |                              |  |  |  |
| * 10 to 1                                                                                                                                                                                                                                        |                              |  |  |  |
|                                                                                                                                                                                                                                                  |                              |  |  |  |
| The undersigned states the above information is true and correct, and understands that it is the responsibility of the applicant to advise the Planning Division and / or Building Division of any additional changes to the approved site plan. |                              |  |  |  |
| Signature of Applicant:                                                                                                                                                                                                                          | Date: 6/1 202                |  |  |  |
| V                                                                                                                                                                                                                                                |                              |  |  |  |
| Office                                                                                                                                                                                                                                           | Use Only                     |  |  |  |
| Application # PAAƏ1-0058 Date Received:                                                                                                                                                                                                          | 6/11/21 Fee# 100 °00         |  |  |  |
| Date of Approval: 4/17/21 Date of Denial:                                                                                                                                                                                                        | Reviewed By:                 |  |  |  |

# 355 S. Old Woodward Avenue | Suite 200 Birmingham, MI 48009

.50" Aluminum routed letters

- Painted white
- Flush mounted to building

355 S. Old Woodward Ste. 200 Site Plan

355 S. Old Woodward Ste. 200 Existing Sign