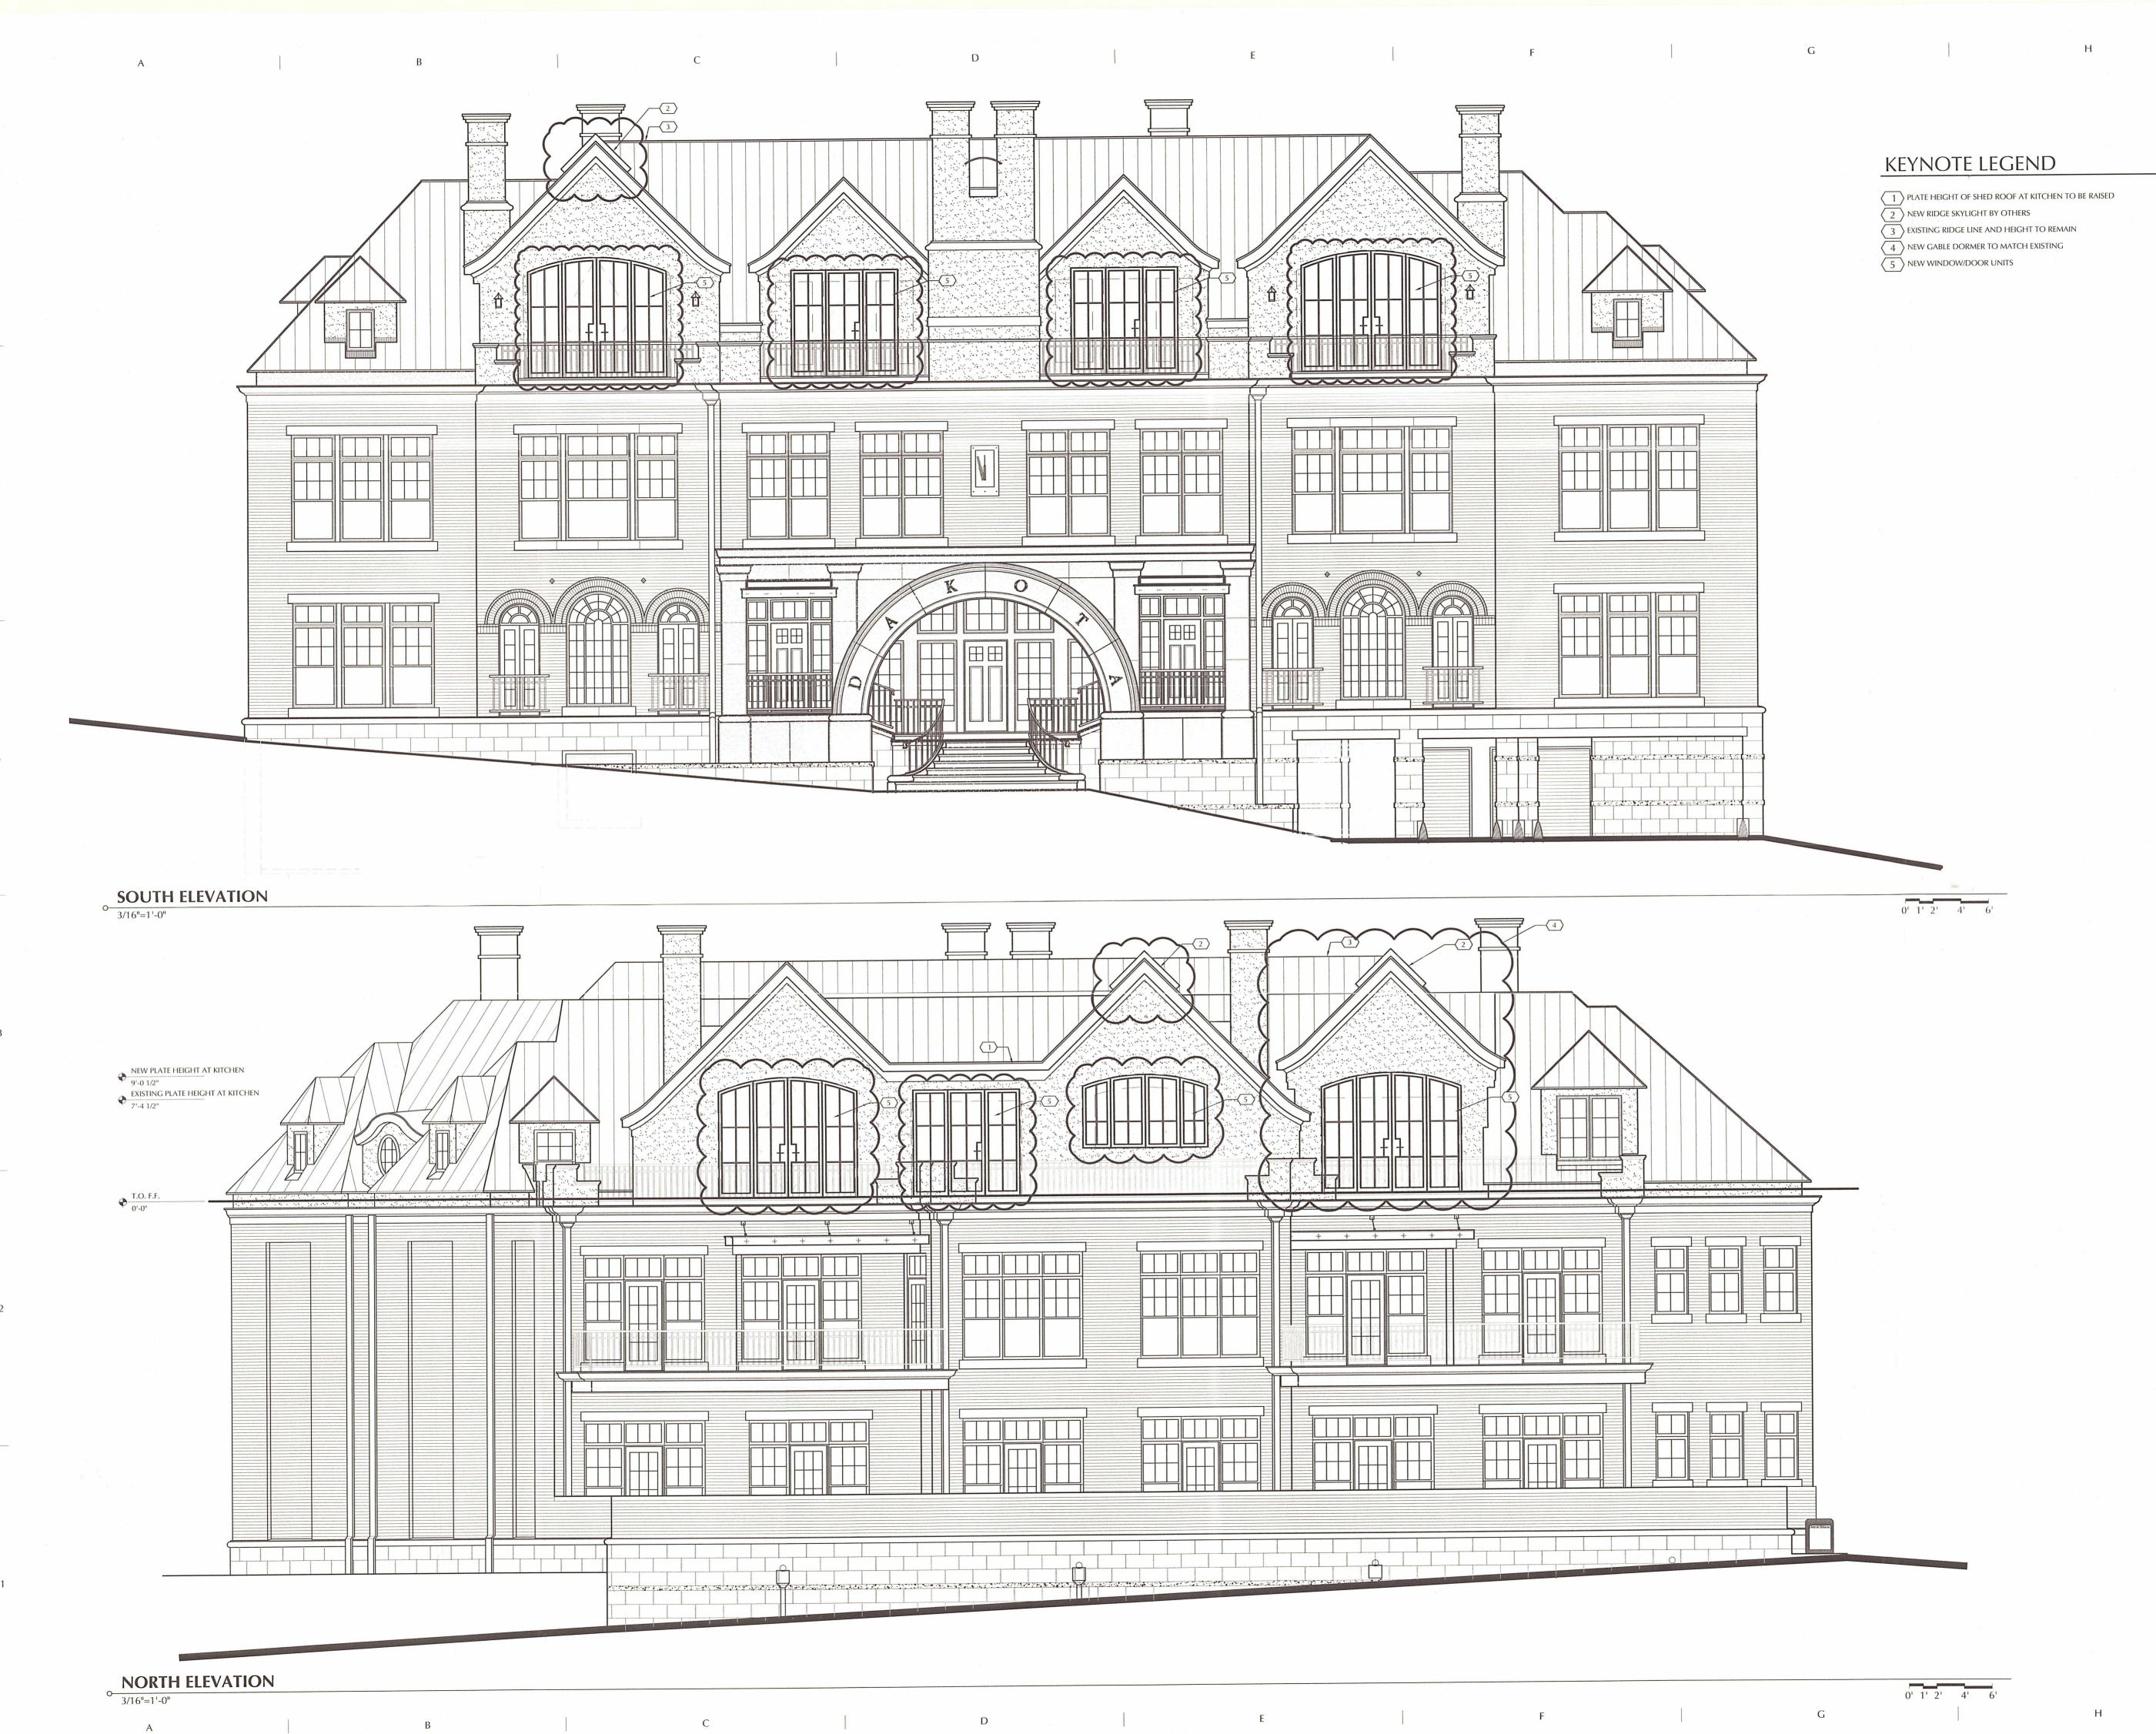

#### A. 33233 Woodward – Birmingham Colonial

CP Dupuis reviewed the item. He noted that the DRB's previous feedback had been integrated into the present plans.

Mr. Willoughby noted that while the upper windows were not centered over the lower windows, there was symmetry in the design.

John Gardner, architect, was present on behalf of the application, explaining:

- The structural engineer that reviewed the building recommended that a minimum of six feet be maintained between the corners of the building and the windows to maintain the building's structural integrity.
- The applicant/owner of the building occupies the second floor and desired avoid modifying any of his windows. The incoming tenant on the first floor desired more light. The updated plans reflect those requests.

#### Motion by Mr. Dever

Seconded by Ms. Lang to approve the Design Review application for 33233 Woodward – Birmingham Colonial – with the following condition: 1. The Design Review Board approves the proposed 62% glazing; 2. The applicant must submit specification sheets for the proposed glass to confirm that the VLT is a minimum of 80%; and, 3. The DRB will allow an administrative approval if the applicant proposes a VLT with a minimum of 66% if the ordinance changes.