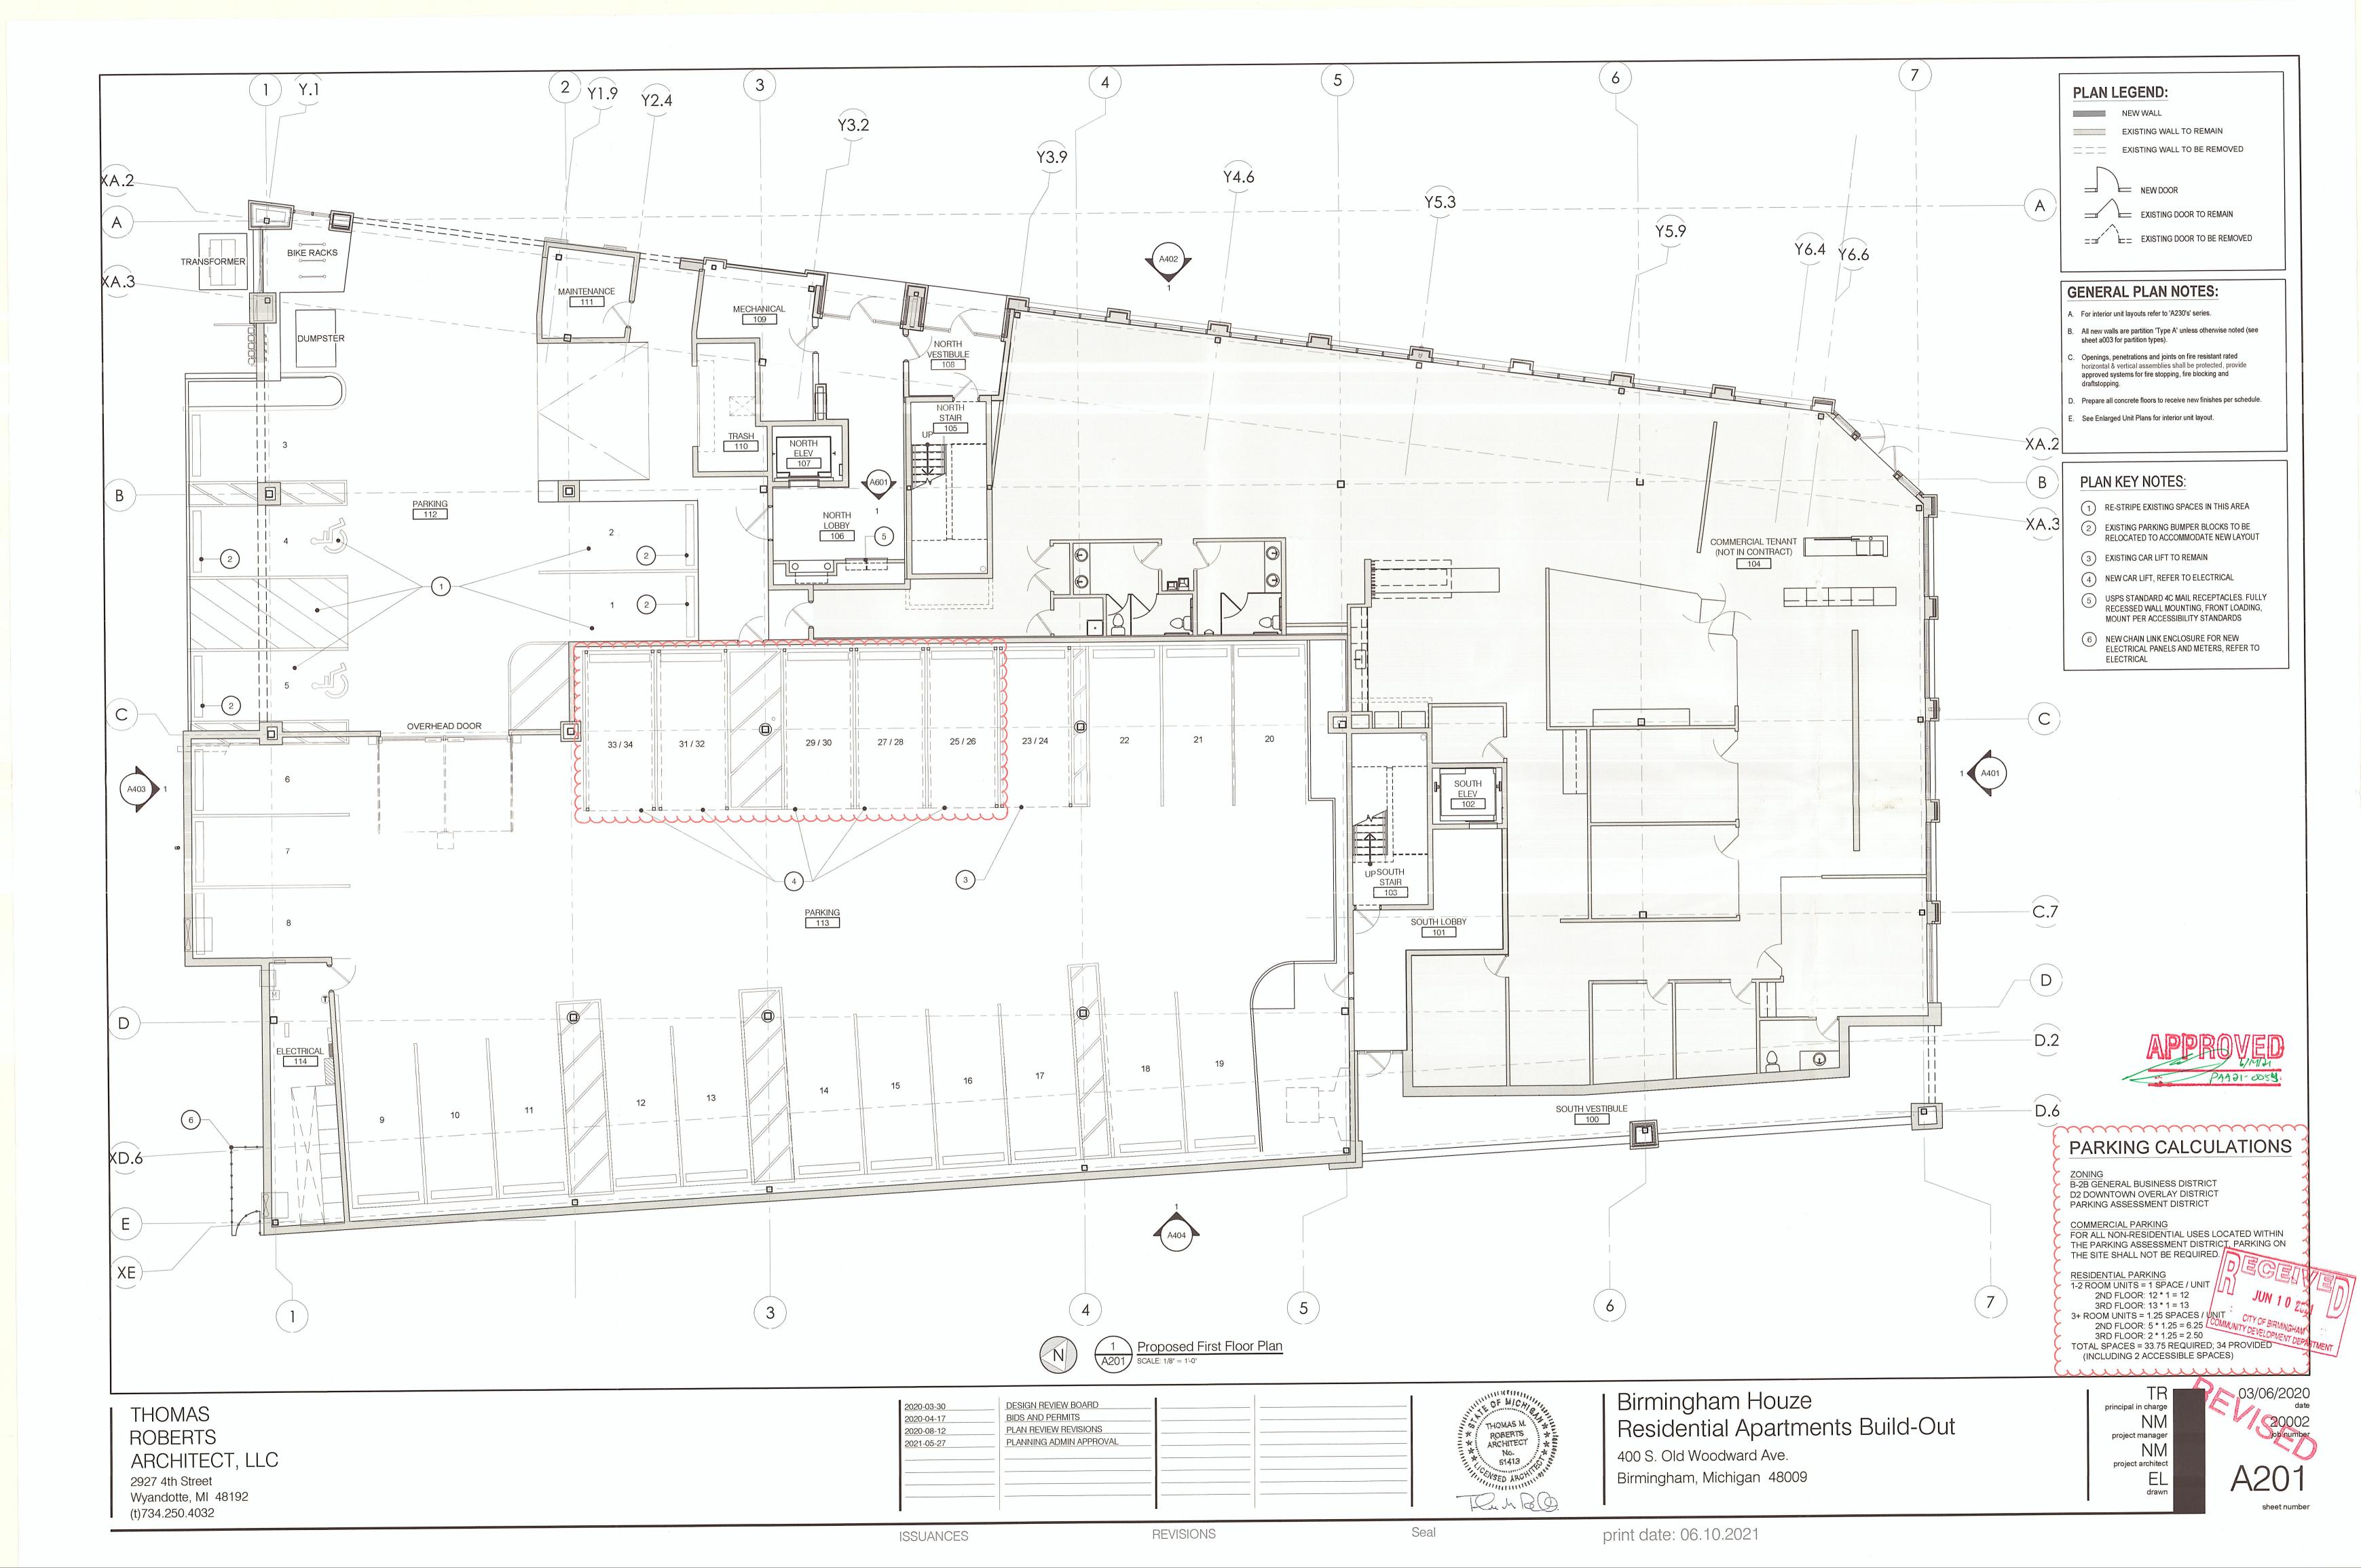

#### A. 33233 Woodward – Birmingham Colonial

CP Dupuis reviewed the item. He noted that the DRB's previous feedback had been integrated into the present plans.

Mr. Willoughby noted that while the upper windows were not centered over the lower windows, there was symmetry in the design.

John Gardner, architect, was present on behalf of the application, explaining:

- The structural engineer that reviewed the building recommended that a minimum of six feet be maintained between the corners of the building and the windows to maintain the building's structural integrity.
- The applicant/owner of the building occupies the second floor and desired avoid modifying any of his windows. The incoming tenant on the first floor desired more light. The updated plans reflect those requests.

#### Motion by Mr. Dever

Seconded by Ms. Lang to approve the Design Review application for 33233 Woodward – Birmingham Colonial – with the following condition: 1. The Design Review Board approves the proposed 62% glazing; 2. The applicant must submit specification sheets for the proposed glass to confirm that the VLT is a minimum of 80%; and, 3. The DRB will allow an administrative approval if the applicant proposes a VLT with a minimum of 66% if the ordinance changes.