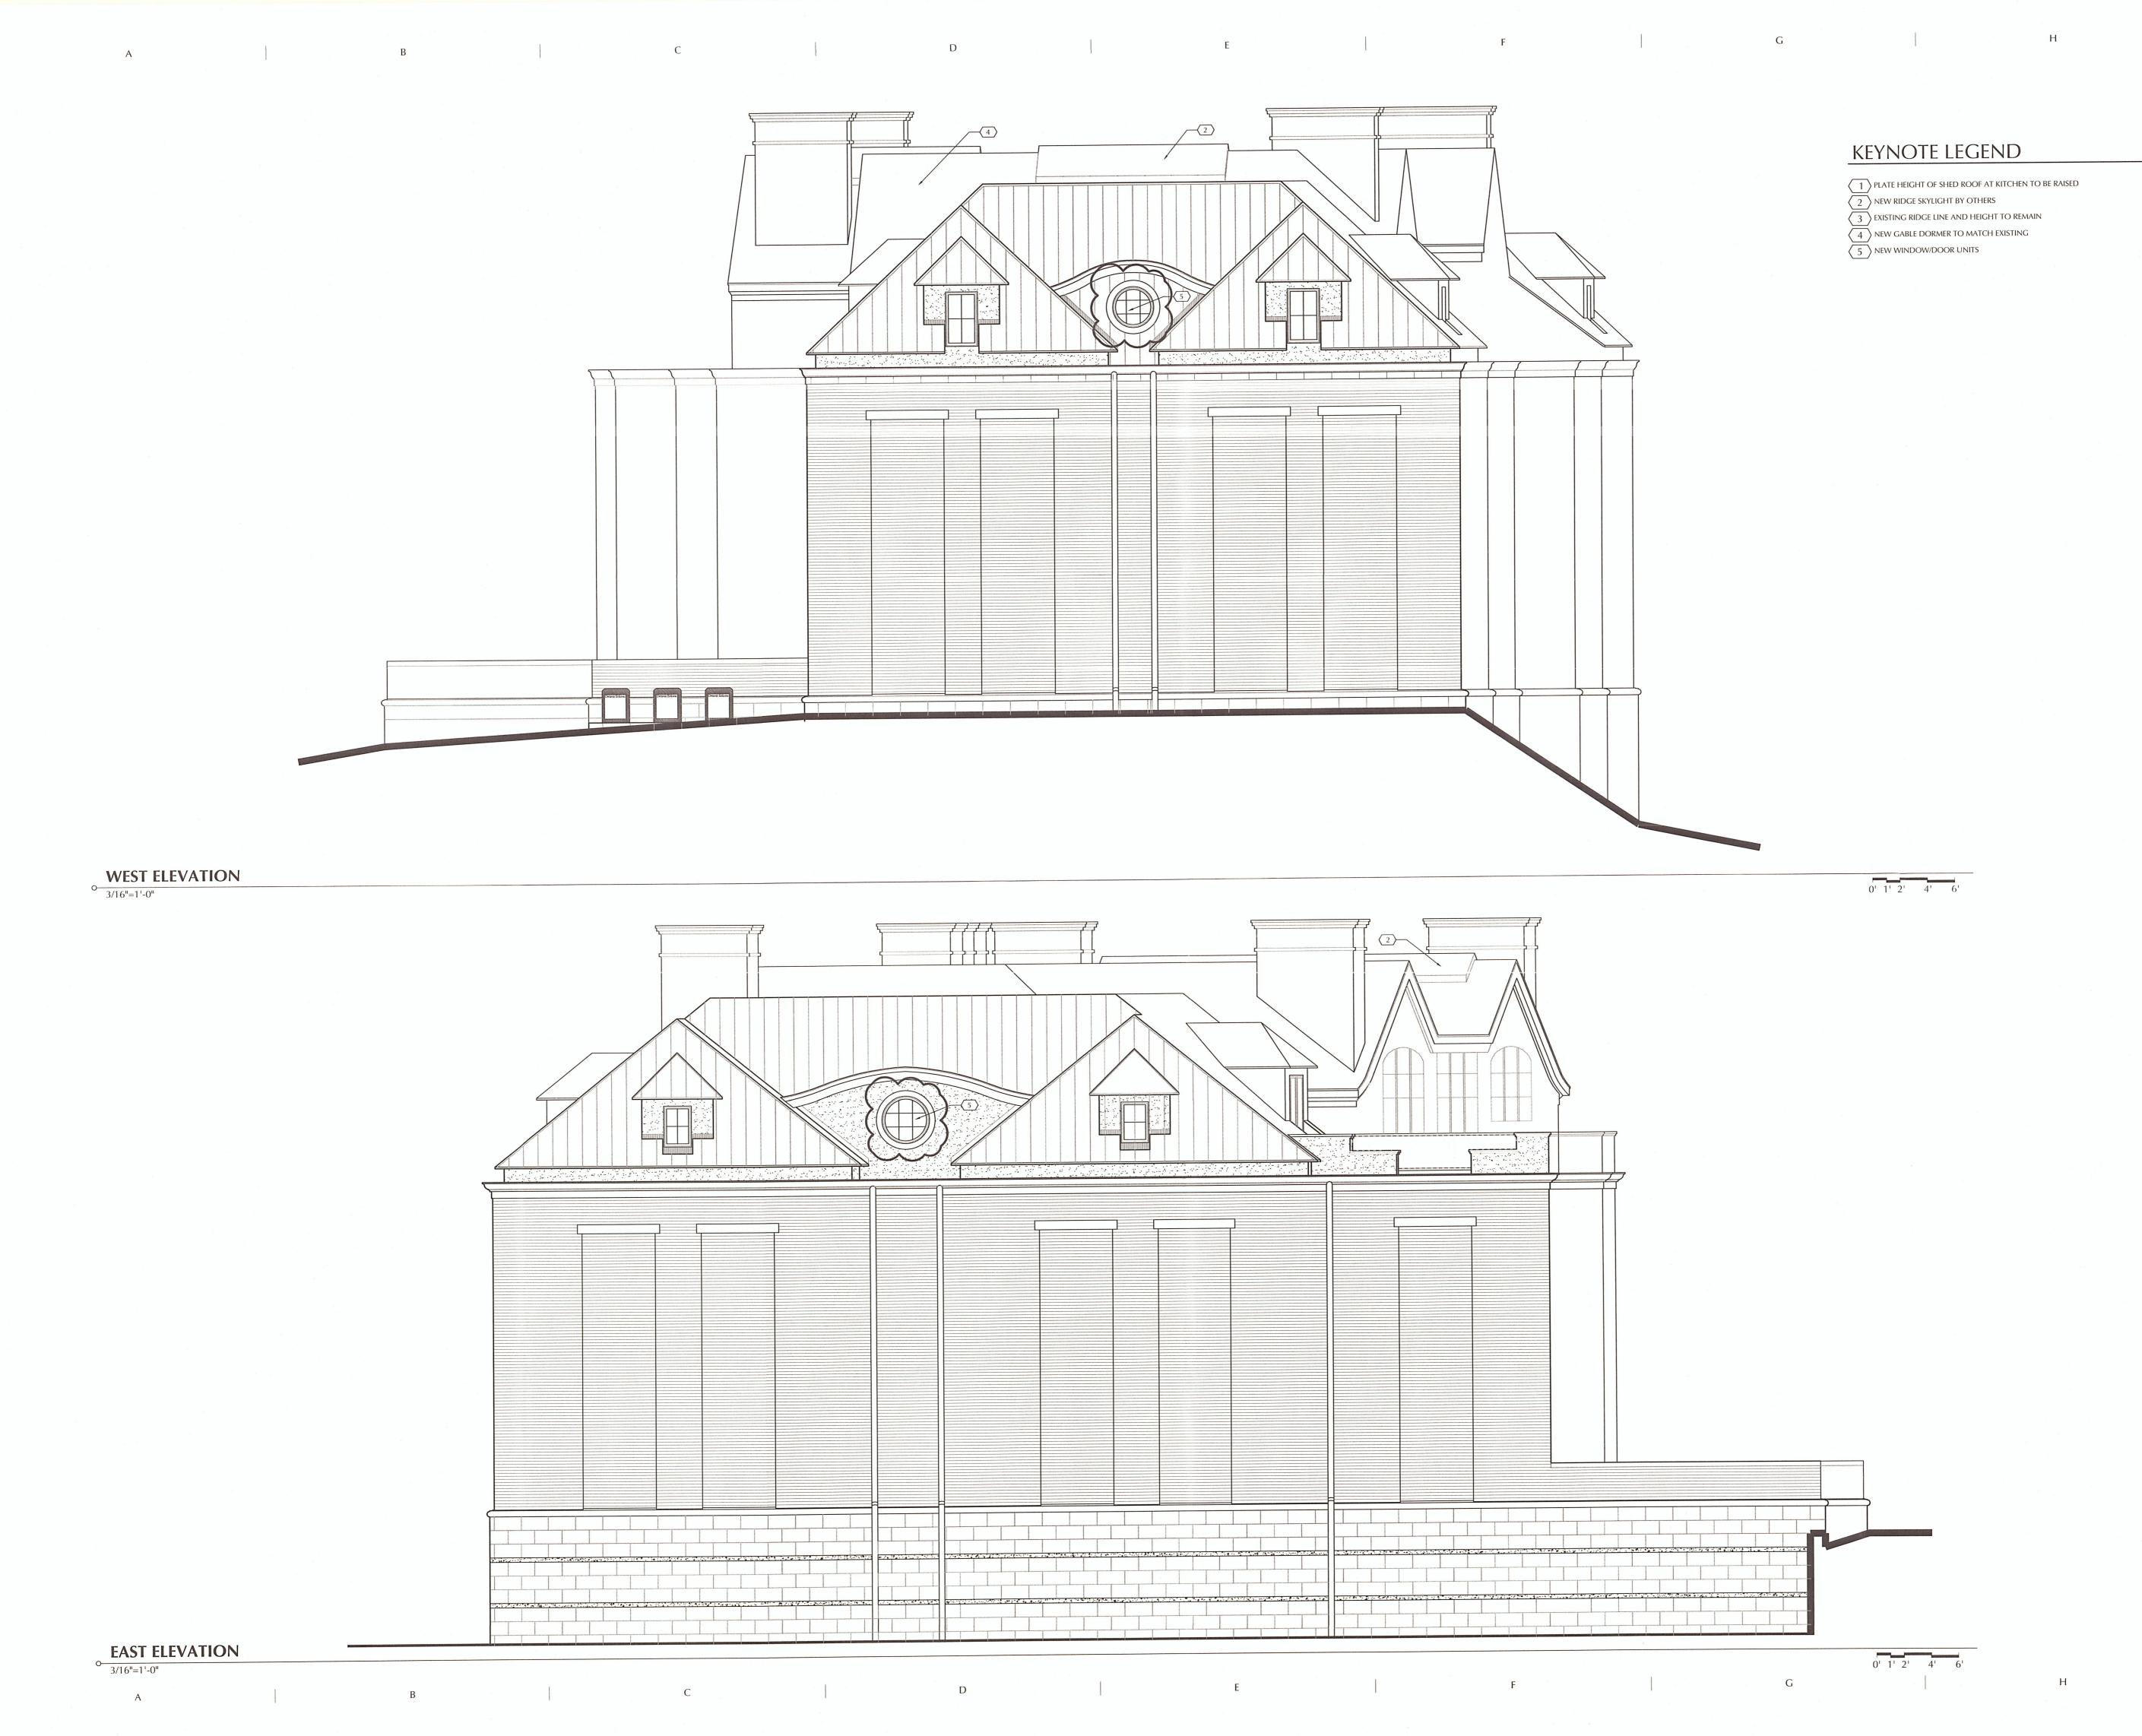

#### A. 33233 Woodward – Birmingham Colonial

CP Dupuis reviewed the item. He noted that the DRB's previous feedback had been integrated into the present plans.

Mr. Willoughby noted that while the upper windows were not centered over the lower windows, there was symmetry in the design.

John Gardner, architect, was present on behalf of the application, explaining:

- The structural engineer that reviewed the building recommended that a minimum of six feet be maintained between the corners of the building and the windows to maintain the building's structural integrity.
- The applicant/owner of the building occupies the second floor and desired avoid modifying any of his windows. The incoming tenant on the first floor desired more light. The updated plans reflect those requests.

#### Motion by Mr. Dever

Seconded by Ms. Lang to approve the Design Review application for 33233 Woodward – Birmingham Colonial – with the following condition: 1. The Design Review Board approves the proposed 62% glazing; 2. The applicant must submit specification sheets for the proposed glass to confirm that the VLT is a minimum of 80%; and, 3. The DRB will allow an administrative approval if the applicant proposes a VLT with a minimum of 66% if the ordinance changes.