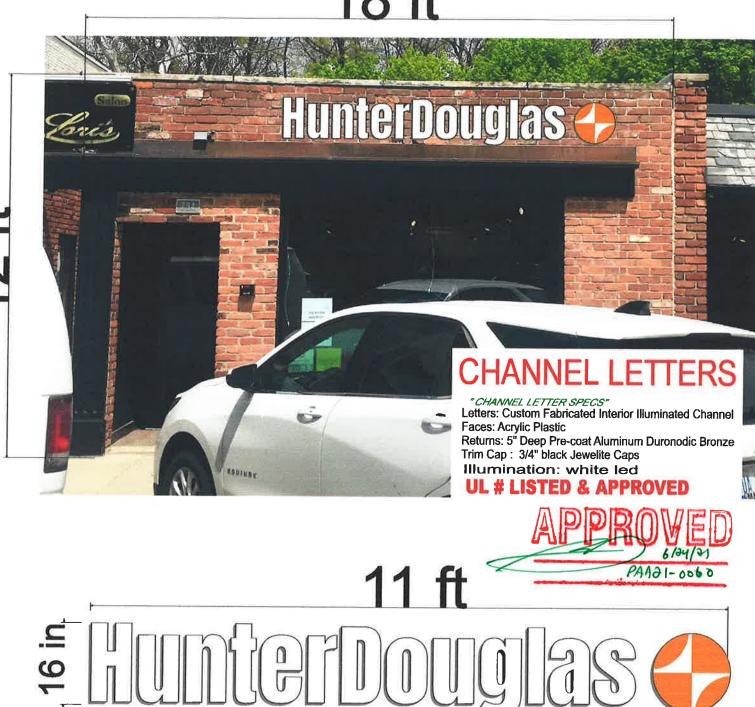

### Administrative Sign Approval Application Planning Division

Form will not be processed until it is completely filled out.

| 1. | Applicant                                                                  | 2. Property Owner                                            |
|----|----------------------------------------------------------------------------|--------------------------------------------------------------|
|    | Name: LaVanway Sign Company, Inc.                                          | Name:                                                        |
|    | Address: 22/24 Telescaph                                                   | Address:                                                     |
|    | Address: 22/24 Telegraph  Southfield, MI 48033  Phone Number: 248.356.1600 |                                                              |
|    | Phone Number: 248.356.1600                                                 | Phone Number:                                                |
|    | Fax Number: 248.356.1699                                                   | Fax Number:                                                  |
|    | Emoil Addresses                                                            | Email Address:                                               |
|    | Email Address:                                                             | Estitati Address.                                            |
| 3. | Applicant's Attorney/Contact Person                                        | 4. Project Designer/Developer                                |
|    | Name:                                                                      | Name:                                                        |
|    | Name:Address:                                                              | Name: Address:                                               |
|    | 11//                                                                       | Address.                                                     |
|    | Phone Number:                                                              | Discovery A / A                                              |
|    | Fax Number:                                                                | Phone Number:                                                |
|    |                                                                            | Fax Number:                                                  |
|    | Email Address:                                                             | Email Address:                                               |
| _  | Desirat Informati.                                                         |                                                              |
| 5. | Project Information                                                        |                                                              |
|    | Address/Location of Property: 355 S. Old Wood ward                         | Name of Historic District if any:                            |
|    | Ste. 200                                                                   | Date of HDC Approval, if any:                                |
|    | Name of Development:                                                       | Date of Application for Preliminary Site Plan:               |
|    | Parcel ID#:                                                                | Date of Preliminary Site Plan Approval:                      |
|    | Current Use:                                                               | Date of Application for Final Site Plan:                     |
|    | Area in Acres:                                                             | Date of Final Site Plan Approval:                            |
|    | Current Zoning:                                                            | Date of Revised Final Site Plan Approval:                    |
|    | Culton Zoning.                                                             | Date of Revised Final Site Plan Approval:                    |
| 6  | Required Attachments                                                       | · ·                                                          |
| •  |                                                                            |                                                              |
|    | • Two (2) folded paper copies of plans including                           | <ul> <li>Location of proposed sign(s)</li> </ul>             |
|    | details of the following:                                                  | o Colors and materials                                       |
|    | <ul><li>o Dimensions of proposed sign(s)</li></ul>                         | <ul> <li>Authorization from Property Owner(s) (if</li> </ul> |
|    | <ul> <li>Dimensions of building frontage</li> </ul>                        | applicant is not the owner)                                  |
|    | <ul> <li>Illumination</li> </ul>                                           | Material Samples                                             |
|    | <ul> <li>Height from grade</li> </ul>                                      | Digital Copy of Plans                                        |
|    | <b>5 5</b>                                                                 | Digital Copy of Flans                                        |
| 7. | Details of the Request for Administrative Approx                           | val                                                          |
|    |                                                                            |                                                              |
|    |                                                                            |                                                              |
|    | ****                                                                       |                                                              |
|    |                                                                            |                                                              |
|    |                                                                            |                                                              |
| 8. | Location of Proposed Sign(s)                                               | 61. I I                                                      |
|    | Face change, replace old logo                                              | with new logo in the same occation                           |
|    | J*/ 14 VIN 183                                                             | J 1 100 01 10 100 1001                                       |
|    |                                                                            |                                                              |
| 9. | Type of Proposed Sign(s)                                                   |                                                              |
|    | Wall: X                                                                    | Projecting (Post-Mounted):                                   |
|    | Ground:                                                                    | Projecting (Wall-Mounted)                                    |
|    | Name Letter:                                                               | Building Identification:                                     |
|    | Canopy:                                                                    |                                                              |
|    | Canopy                                                                     | Other:                                                       |

| 10. Size of Proposed Sign                                                                                                                                                                                                                        | 2111                         |  |  |  |
|--------------------------------------------------------------------------------------------------------------------------------------------------------------------------------------------------------------------------------------------------|------------------------------|--|--|--|
| Width: 96" Depth: •5"                                                                                                                                                                                                                            | Overall Height: 36"          |  |  |  |
| Height of Lettering: 20" and 8.5"                                                                                                                                                                                                                | Extension from Wall:         |  |  |  |
| reight of Eettering. 20 and 6.)                                                                                                                                                                                                                  | Total Square Feet: 24        |  |  |  |
| 11. Existing Signs Currently on Property                                                                                                                                                                                                         |                              |  |  |  |
| Number: Square Feet per Sign:                                                                                                                                                                                                                    | Sign Type(s):                |  |  |  |
| Square Feet per Sign:                                                                                                                                                                                                                            | Total Square Feet:           |  |  |  |
| 12. Materials/Style of Proposed Sign(s)                                                                                                                                                                                                          |                              |  |  |  |
| Metal: X                                                                                                                                                                                                                                         | Other:                       |  |  |  |
| Flastic.                                                                                                                                                                                                                                         | Color #1:                    |  |  |  |
| w cod                                                                                                                                                                                                                                            | Color #2:                    |  |  |  |
| Glass:                                                                                                                                                                                                                                           | Additional Colors:           |  |  |  |
| 13. Content of Proposed Sign(s)FMD                                                                                                                                                                                                               |                              |  |  |  |
| CPA's & Strategic Advisors                                                                                                                                                                                                                       |                              |  |  |  |
|                                                                                                                                                                                                                                                  |                              |  |  |  |
| 14. Proposed Sign Lighting                                                                                                                                                                                                                       |                              |  |  |  |
| Type of Lighting:                                                                                                                                                                                                                                | Location:                    |  |  |  |
| Size of Fixtures (LxWxH):                                                                                                                                                                                                                        | Number of Lights Proposed:   |  |  |  |
| Maximum wanage per Fixture:                                                                                                                                                                                                                      | Height from Grade:           |  |  |  |
| Proposed Wattage per Fixture:                                                                                                                                                                                                                    | Lighting Style:              |  |  |  |
| 15. Landscaping (Ground Signs Only)  Location of Landscape Areas:                                                                                                                                                                                | Proposed Landscape Material: |  |  |  |
|                                                                                                                                                                                                                                                  |                              |  |  |  |
| * 10 to 1                                                                                                                                                                                                                                        |                              |  |  |  |
|                                                                                                                                                                                                                                                  |                              |  |  |  |
| The undersigned states the above information is true and correct, and understands that it is the responsibility of the applicant to advise the Planning Division and / or Building Division of any additional changes to the approved site plan. |                              |  |  |  |
| Signature of Applicant:                                                                                                                                                                                                                          | Date: 6/1 202                |  |  |  |
| V                                                                                                                                                                                                                                                |                              |  |  |  |
| Office                                                                                                                                                                                                                                           | Use Only                     |  |  |  |
| Application # PAAƏ1-0058 Date Received:                                                                                                                                                                                                          | 6/11/21 Fee# 100 °00         |  |  |  |
| Date of Approval: 4/17/21 Date of Denial:                                                                                                                                                                                                        | Reviewed By:                 |  |  |  |