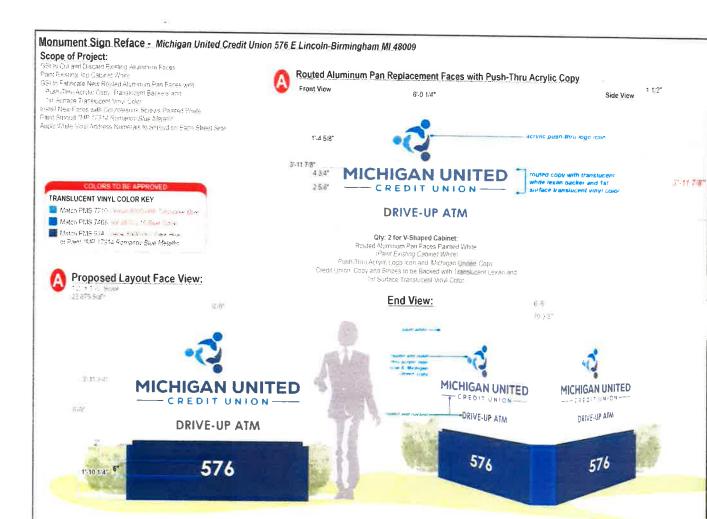

# 355 S. Old Woodward Avenue | Suite 200 Birmingham, MI 48009

.50" Aluminum routed letters

- Painted white
- Flush mounted to building

355 S. Old Woodward Ste. 200 Site Plan

355 S. Old Woodward Ste. 200 Existing Sign