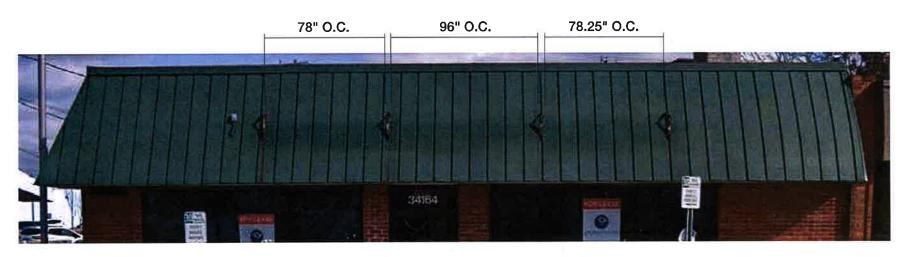

| 10. Size of Proposed Sign                                                                                                                                                                                                                        | 2111                         |  |  |  |
|--------------------------------------------------------------------------------------------------------------------------------------------------------------------------------------------------------------------------------------------------|------------------------------|--|--|--|
| Width: 96" Depth: •5"                                                                                                                                                                                                                            | Overall Height: 36"          |  |  |  |
| Height of Lettering: 20" and 8.5"                                                                                                                                                                                                                | Extension from Wall:         |  |  |  |
| reight of Eettering. 20 and 6.)                                                                                                                                                                                                                  | Total Square Feet: 24        |  |  |  |
| 11. Existing Signs Currently on Property                                                                                                                                                                                                         |                              |  |  |  |
| Number: Square Feet per Sign:                                                                                                                                                                                                                    | Sign Type(s):                |  |  |  |
| Square Feet per Sign:                                                                                                                                                                                                                            | Total Square Feet:           |  |  |  |
| 12. Materials/Style of Proposed Sign(s)                                                                                                                                                                                                          |                              |  |  |  |
| Metal: X                                                                                                                                                                                                                                         | Other:                       |  |  |  |
| Flastic.                                                                                                                                                                                                                                         | Color #1:                    |  |  |  |
| w cod                                                                                                                                                                                                                                            | Color #2:                    |  |  |  |
| Glass:                                                                                                                                                                                                                                           | Additional Colors:           |  |  |  |
| 13. Content of Proposed Sign(s)FMD                                                                                                                                                                                                               |                              |  |  |  |
| CPA's & Strategic Advisors                                                                                                                                                                                                                       |                              |  |  |  |
|                                                                                                                                                                                                                                                  |                              |  |  |  |
| 14. Proposed Sign Lighting                                                                                                                                                                                                                       |                              |  |  |  |
| Type of Lighting:                                                                                                                                                                                                                                | Location:                    |  |  |  |
| Size of Fixtures (LxWxH):                                                                                                                                                                                                                        | Number of Lights Proposed:   |  |  |  |
| Maximum wanage per Fixture:                                                                                                                                                                                                                      | Height from Grade:           |  |  |  |
| Proposed Wattage per Fixture:                                                                                                                                                                                                                    | Lighting Style:              |  |  |  |
| 15. Landscaping (Ground Signs Only)  Location of Landscape Areas:                                                                                                                                                                                | Proposed Landscape Material: |  |  |  |
|                                                                                                                                                                                                                                                  |                              |  |  |  |
| * 10 to 1                                                                                                                                                                                                                                        |                              |  |  |  |
|                                                                                                                                                                                                                                                  |                              |  |  |  |
| The undersigned states the above information is true and correct, and understands that it is the responsibility of the applicant to advise the Planning Division and / or Building Division of any additional changes to the approved site plan. |                              |  |  |  |
| Signature of Applicant:                                                                                                                                                                                                                          | Date: 6/1 202                |  |  |  |
| V                                                                                                                                                                                                                                                |                              |  |  |  |
| Office                                                                                                                                                                                                                                           | Use Only                     |  |  |  |
| Application # PAAƏ1-0058 Date Received:                                                                                                                                                                                                          | 6/11/21 Fee# 100 °00         |  |  |  |
| Date of Approval: 4/17/21 Date of Denial:                                                                                                                                                                                                        | Reviewed By:                 |  |  |  |