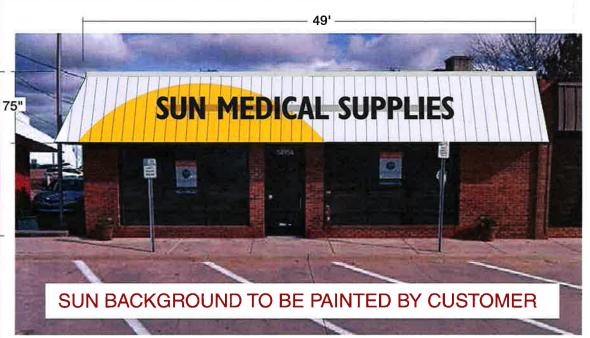

rint)            |
| Signature of owner or agent DateDate                                     |
|                                                                          |
| Owner address                                                            |
| Owner address 700 N. Old Woodward Ave. Ste 300<br>Birmingham, MI 48009   |
| Telephone 248-868-1515                                                   |
|                                                                          |
| FINAL SIGN +SIZE SUBJECT TO<br>CITY APPENAL. (CD)                        |

#### **SUN MEDICAL EQUIPMENT**

INSTALL: 34164 Woodward Ave., Birmingham, MI 48009

S-32872



248-585-6880 | michigansignshops.com | 1017 Naughton Dr. Troy, MI 48083

NO EXISTING SIGN ON SITE - EXISTING BRACKETS SHOWN ON FOLLOWING PAGE >>





RW1 7.5"(h) x 4.5"(d) X 134"(w) RW1 7.5"(h) x 4.5"(d) X 190"(w)

RW1 COLOR: Yellow - TBD

RW2 COLOR: White - TBD

334.5"

# SUN-MEDICAL SUPPLIES

PLEASE NOTE: SIGNARAMA RECOMMENDS HAVING SUN PAINTED ON BUILDING AFTER SIGN IS INSTALLED RACEWAY PAINT MAY REQUIRE TOUCH UP (BY CUSTOMER)

61 SF

AN ARTIST REPRESENTATION - Image is for illustration purposes only. Objects in reality may be larger or smaller than depicted.

#### DETAIL

15' 6"

- 3.5" Deep Internally Illuminated Front-Lit Channel Letters
- Raceway Mounted to Angle Roof using Existing Brackets
- Aluminum Returns / Backers, Color: Black
- -3/16" White Acrylic Sign Face with Day/Night Perforated Vinyl
- 1" Trimcap, Color: Black

SALES: Renee W I renee@michigansignshops.com

DRAWING: Reid J. / Marissa C.

CREATED: 07/21/2021 REVIS