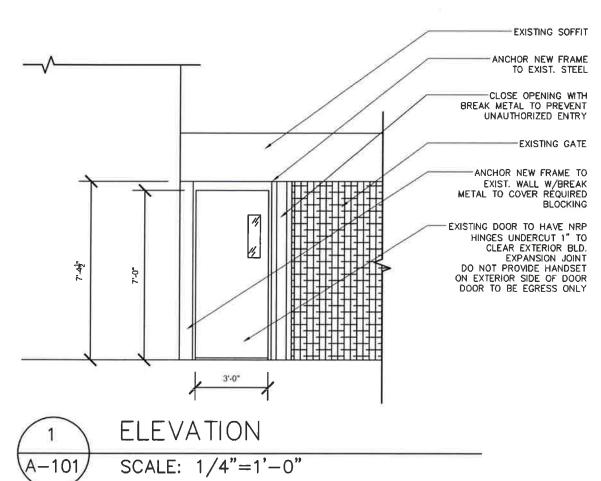

NCE**

| Thermal               | FULLY OPERABLE ASSEMBLIES (ASTM C1363)      | R = 2.83  | U = 0.35  |  |
|-----------------------|---------------------------------------------|-----------|-----------|--|
| Characteristic Value: | CORE CALCULATED (ASTM C518)                 | R = 6.35  | U = 0.157 |  |
| Sound Transmission    | STC 27 (F Design, 18 Gage Face Sheets,      |           |           |  |
| Class:                | ASTM E90 & E413 [Fully Operable])           |           |           |  |
| Physical Endurance    | Meets ANSI A250.4 Performance Test, 20 GAGE | : Level B | (500,000  |  |
| /Level:               | Cycles); 18 and 16 Gage: Level A (1,000,000 | Cycles)   |           |  |

(Conversion: 1'' = 25.4 mm, e.g., 1-3/4'' = 44.45 mm)







FLOOR PLAN

SCALE: 1/4"=1'-0"

NORTH





AREA OF WORK -





ELEVATION

A - 101

SCALE: 1/4"=1'-0"

pci

21717 REPUBLIC OAK PARK, MI 48237 PH. 248-542-2570 FAX. 248-542-3077

CLIENT

**PROJECT** 

SAIC 322 N. OLD WOODWARD BIRMINGHAM, MI 48009

DATE

08/03/2021

SCALE

AS NOTED

EVATIONS Ш  $\approx$ PLAN FLOOR

CONTENTS

SHEET





# Administrative Approval Application Planning Division

| 1.   | Applicant                                                                                                                         |                           | Property O                     |                | t.                               |          |              |
|------|-----------------------------------------------------------------------------------------------------------------------------------|--------------------------