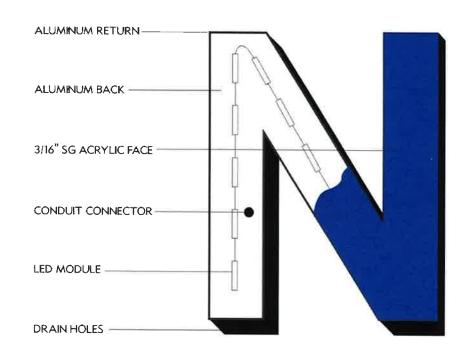

| 10. Size of Proposed Sign                                                                                                                                                                                                                        | 2111                         |  |  |  |
|--------------------------------------------------------------------------------------------------------------------------------------------------------------------------------------------------------------------------------------------------|------------------------------|--|--|--|
| Width: 96" Depth: •5"                                                                                                                                                                                                                            | Overall Height: 36"          |  |  |  |
| Height of Lettering: 20" and 8.5"                                                                                                                                                                                                                | Extension from Wall:         |  |  |  |
| reight of Eettering. 20 and 6.)                                                                                                                                                                                                                  | Total Square Feet: 24        |  |  |  |
| 11. Existing Signs Currently on Property                                                                                                                                                                                                         |                              |  |  |  |
| Number: Square Feet per Sign:                                                                                                                                                                                                                    | Sign Type(s):                |  |  |  |
| Square Feet per Sign:                                                                                                                                                                                                                            | Total Square Feet:           |  |  |  |
| 12. Materials/Style of Proposed Sign(s)                                                                                                                                                                                                          |                              |  |  |  |
| Metal: X                                                                                                                                                                                                                                         | Other:                       |  |  |  |
| Flastic.                                                                                                                                                                                                                                         | Color #1:                    |  |  |  |
| w cod                                                                                                                                                                                                                                            | Color #2:                    |  |  |  |
| Glass:                                                                                                                                                                                                                                           | Additional Colors:           |  |  |  |
| 13. Content of Proposed Sign(s)FMD                                                                                                                                                                                                               |                              |  |  |  |
| CPA's & Strategic Advisors                                                                                                                                                                                                                       |                              |  |  |  |
|                                                                                                                                                                                                                                                  |                              |  |  |  |
| 14. Proposed Sign Lighting                                                                                                                                                                                                                       |                              |  |  |  |
| Type of Lighting:                                                                                                                                                                                                                                | Location:                    |  |  |  |
| Size of Fixtures (LxWxH):                                                                                                                                                                                                                        | Number of Lights Proposed:   |  |  |  |
| Maximum wanage per Fixture:                                                                                                                                                                                                                      | Height from Grade:           |  |  |  |
| Proposed Wattage per Fixture:                                                                                                                                                                                                                    | Lighting Style:              |  |  |  |
| 15. Landscaping (Ground Signs Only)  Location of Landscape Areas:                                                                                                                                                                                | Proposed Landscape Material: |  |  |  |
|                                                                                                                                                                                                                                                  |                              |  |  |  |
| * 10 to 1                                                                                                                                                                                                                                        |                              |  |  |  |
|                                                                                                                                                                                                                                                  |                              |  |  |  |
| The undersigned states the above information is true and correct, and understands that it is the responsibility of the applicant to advise the Planning Division and / or Building Division of any additional changes to the approved site plan. |                              |  |  |  |
| Signature of Applicant:                                                                                                                                                                                                                          | Date: 6/1 202                |  |  |  |
| V                                                                                                                                                                                                                                                |                              |  |  |  |
| Office                                                                                                                                                                                                                                           | Use Only                     |  |  |  |
| Application # PAAƏ1-0058 Date Received:                                                                                                                                                                                                          | 6/11/21 Fee# 100 °00         |  |  |  |
| Date of Approval: 4/17/21 Date of Denial:                                                                                                                                                                                                        | Reviewed By:                 |  |  |  |