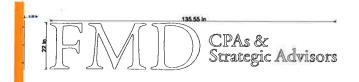

| 10. Size of Proposed Sign                                                                                                                                                                                                                        | 2111                         |  |  |  |
|--------------------------------------------------------------------------------------------------------------------------------------------------------------------------------------------------------------------------------------------------|------------------------------|--|--|--|
| Width: 96" Depth: •5"                                                                                                                                                                                                                            | Overall Height: 36"          |  |  |  |
| Height of Lettering: 20" and 8.5"                                                                                                                                                                                                                | Extension from Wall:         |  |  |  |
| reight of Eettering. 20 and 6.)                                                                                                                                                                                                                  | Total Square Feet: 24        |  |  |  |
| 11. Existing Signs Currently on Property                                                                                                                                                                                                         |                              |  |  |  |
| Number: Square Feet per Sign:                                                                                                                                                                                                                    | Sign Type(s):                |  |  |  |
| Square Feet per Sign:                                                                                                                                                                                                                            | Total Square Feet:           |  |  |  |
| 12. Materials/Style of Proposed Sign(s)                                                                                                                                                                                                          |                              |  |  |  |
| Metal: X                                                                                                                                                                                                                                         | Other:                       |  |  |  |
| Flastic.                                                                                                                                                                                                                                         | Color #1:                    |  |  |  |
| w cod                                                                                                                                                                                                                                            | Color #2:                    |  |  |  |
| Glass:                                                                                                                                                                                                                                           | Additional Colors:           |  |  |  |
| 13. Content of Proposed Sign(s)FMD                                                                                                                                                                                                               |                              |  |  |  |
| CPA's & Strategic Advisors                                                                                                                                                                                                                       |                              |  |  |  |
|                                                                                                                                                                                                                                                  |                              |  |  |  |
| 14. Proposed Sign Lighting                                                                                                                                                                                                                       |                              |  |  |  |
| Type of Lighting:                                                                                                                                                                                                                                | Location:                    |  |  |  |
| Size of Fixtures (LxWxH):                                                                                                                                                                                                                        | Number of Lights Proposed:   |  |  |  |
| Maximum wanage per Fixture:                                                                                                                                                                                                                      | Height from Grade:           |  |  |  |
| Proposed Wattage per Fixture:                                                                                                                                                                                                                    | Lighting Style:              |  |  |  |
| 15. Landscaping (Ground Signs Only)  Location of Landscape Areas:                                                                                                                                                                                | Proposed Landscape Material: |  |  |  |
|                                                                                                                                                                                                                                                  |                              |  |  |  |
| * 10 to 1                                                                                                                                                                                                                                        |                              |  |  |  |
|                                                                                                                                                                                                                                                  |                              |  |  |  |
| The undersigned states the above information is true and correct, and understands that it is the responsibility of the applicant to advise the Planning Division and / or Building Division of any additional changes to the approved site plan. |                              |  |  |  |
| Signature of Applicant:                                                                                                                                                                                                                          | Date: 6/1 202                |  |  |  |
| V                                                                                                                                                                                                                                                |                              |  |  |  |
| Office                                                                                                                                                                                                                                           | Use Only                     |  |  |  |
| Application # PAAƏ1-0058 Date Received:                                                                                                                                                                                                          | 6/11/21 Fee# 100 °00         |  |  |  |
| Date of Approval: 4/17/21 Date of Denial:                                                                                                                                                                                                        | Reviewed By:                 |  |  |  |

# 355 S. Old Woodward Avenue | Suite 200 Birmingham, MI 48009

.50" Aluminum routed letters

- Painted white
- Flush mounted to building

355 S. Old Woodward Ste. 200 Site Plan

355 S. Old Woodward Ste. 200 Existing Sign