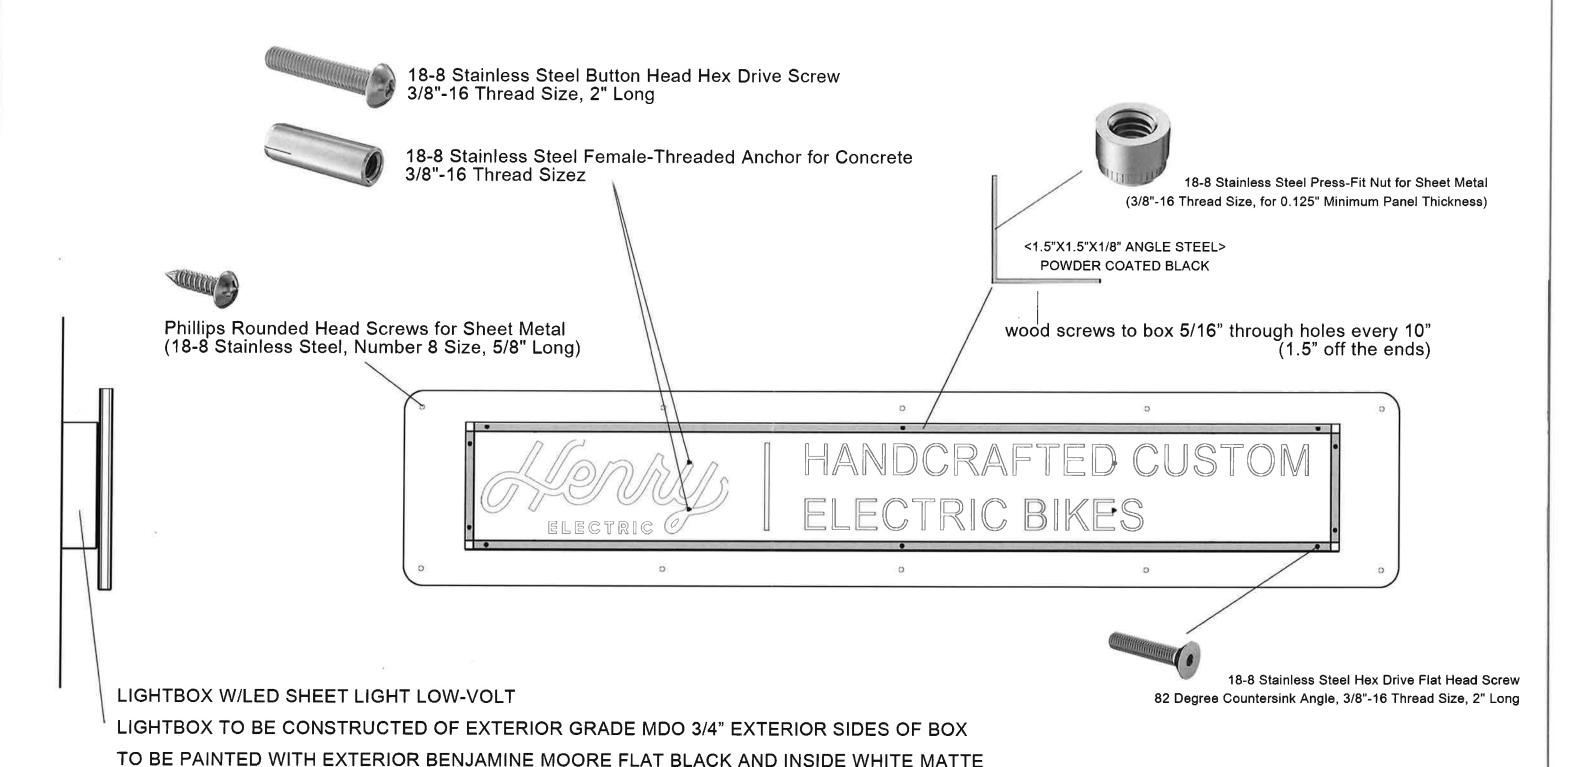

columns
- Industrial containers
- Boxes and crates
- Structural sidina
- Display shelves, storage racks
- Gable ends
- Privacy fences
- Garage doors.
- Cabinets and built-ins



P.O. Box 1088, Roseburg, OR 97470 Tel. 800-245-1115 Fax (541) 679-2543 www.**Roseburg**.com

# **OUTSIDE SIGN PLAN** 55" 37" 20" ELECTRI 16 Ga. Steel Panel 38" -3/4 MDO 14.5" 1/4" White Acrylic Panel **16**"



### OUTSIDE SIGN PLAN



LIGHTBOX W/LED SHEET LIGHT LOW-VOLT

LIGHTBOX TO BE CONSTRUCTED OF EXTERIOR GRADE MDO 3/4" EXTERIOR SIDES OF BOX

TO BE PAINTED WITH EXTERIOR BENJAMINE MOORE FLAT BLACK AND INSIDE WHITE MATTE



# **OUTSIDE SIGN PLAN**





# **OUTSIDE SIGN PLAN** 105" – 90.75"*–* 20.75" 14" ECTRIC BIKES 16 Ga. Steel Panel 3/4 MDO 1/4" White Acrylic Panel – 52.5" — 26" 35.5"-

### OUTSIDE SIGN PLAN



BOX Design Inc. 21235 John R Rd. Hazel Park, MI 48030 313.285.8437 boxfurniture@gmail.com

Project/Site: 33744 Woodward Ave, Birmingham, MI 48009

Client: Henry Electric

## **OUTSIDE SIGN PLAN**











|        | SYMBOL LEGEND                                                                        |
|--------|--------------------------------------------------------------------------------------|
| SYMBOL | DESCRIPTION                                                                          |
| ∇ ∇    | 3 SETS OF TRACK LIGHT 56FT LENGTH WITH TRACK<br>FIXTURES                             |
| 2      | 6* RECESSED CAN + LED TRIM                                                           |
| Test   | STANDARD ,WALL MOUNTED EXIT/EMERGENCY<br>LIGHT FIXTURE W/ 90 MINUTES BACK-UP BATTERY |
| E