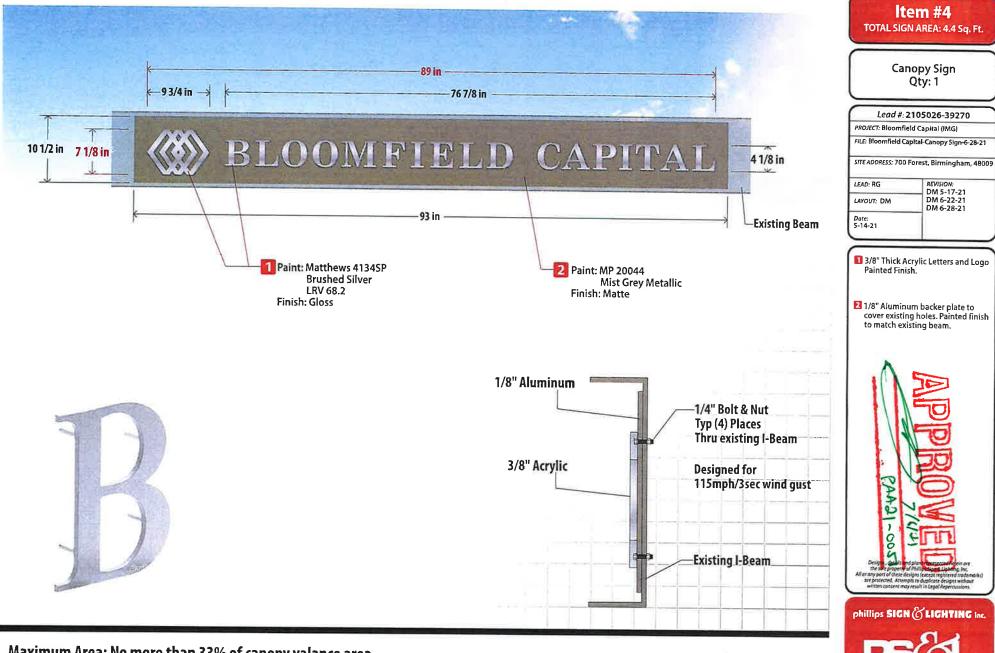

| 10. Size of Proposed Sign                                                                                                                                                                                                                        | 2111                         |  |  |  |
|--------------------------------------------------------------------------------------------------------------------------------------------------------------------------------------------------------------------------------------------------|------------------------------|--|--|--|
| Width: 96" Depth: •5"                                                                                                                                                                                                                            | Overall Height: 36"          |  |  |  |
| Height of Lettering: 20" and 8.5"                                                                                                                                                                                                                | Extension from Wall:         |  |  |  |
| reight of Eettering. 20 and 6.)                                                                                                                                                                                                                  | Total Square Feet: 24        |  |  |  |
| 11. Existing Signs Currently on Property                                                                                                                                                                                                         |                              |  |  |  |
| Number: Square Feet per Sign:                                                                                                                                                                                                                    | Sign Type(s):                |  |  |  |
| Square Feet per Sign:                                                                                                                                                                                                                            | Total Square Feet:           |  |  |  |
| 12. Materials/Style of Proposed Sign(s)                                                                                                                                                                                                          |                              |  |  |  |
| Metal: X                                                                                                                                                                                                                                         | Other:                       |  |  |  |
| Flastic.                                                                                                                                                                                                                                         | Color #1:                    |  |  |  |
| w cod                                                                                                                                                                                                                                            | Color #2:                    |  |  |  |
| Glass:                                                                                                                                                                                                                                           | Additional Colors:           |  |  |  |
| 13. Content of Proposed Sign(s)FMD                                                                                                                                                                                                               |                              |  |  |  |
| CPA's & Strategic Advisors                                                                                                                                                                                                                       |                              |  |  |  |
|                                                                                                                                                                                                                                                  |                              |  |  |  |
| 14. Proposed Sign Lighting                                                                                                                                                                                                                       |                              |  |  |  |
| Type of Lighting:                                                                                                                                                                                                                                | Location:                    |  |  |  |
| Size of Fixtures (LxWxH):                                                                                                                                                                                                                        | Number of Lights Proposed:   |  |  |  |
| Maximum wanage per Fixture:                                                                                                                                                                                                                      | Height from Grade:           |  |  |  |
| Proposed Wattage per Fixture:                                                                                                                                                                                                                    | Lighting Style:              |  |  |  |
| 15. Landscaping (Ground Signs Only)  Location of Landscape Areas:                                                                                                                                                                                | Proposed Landscape Material: |  |  |  |
|                                                                                                                                                                                                                                                  |                              |  |  |  |
| * 10 to 1                                                                                                                                                                                                                                        |                              |  |  |  |
|                                                                                                                                                                                                                                                  |                              |  |  |  |
| The undersigned states the above information is true and correct, and understands that it is the responsibility of the applicant to advise the Planning Division and / or Building Division of any additional changes to the approved site plan. |                              |  |  |  |
| Signature of Applicant:                                                                                                                                                                                                                          | Date: 6/1 202                |  |  |  |
| V                                                                                                                                                                                                                                                |                              |  |  |  |
| Office                                                                                                                                                                                                                                           | Use Only                     |  |  |  |
| Application # PAAƏ1-0058 Date Received:                                                                                                                                                                                                          | 6/11/21 Fee# 100 °00         |  |  |  |
| Date of Approval: 4/17/21 Date of Denial:                                                                                                                                                                                                        | Reviewed By:                 |  |  |  |