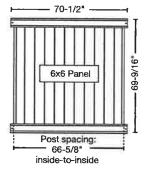

ber of posts, panels and gates needed to complete the job based on the total linear footage. Take into consideration post, panel and gate widths when determining the total number of each.
- Adjust layout to accommodate as many full panels as possible. If you must use a partial panel, place it in the farthest rear corner of the property.
- · Locate property boundaries and drive stakes into the ground at corners and ends of fence line, based on local municipality
- Stretch twine or heavy string between stakes and pull tight to mark layout of fence line.
- · Be sure to measure your fence panels and gates prior to determining the location of the postholes. Place posts in the following order along string line:
  - End/corner posts
- Gate posts

# 70-1/2" Post spacing: 66-5/8" inside-to-inside







#### Digging postholes

Post hole spacing is 71-5/8 in. post-center to post-center for the 4x6 and 6x6 panels and 95-5/8 in. post-center to post-center for the 5x8 and 6x8 panels (fig. 1). Mark post hole locations along string line. Double check all measurements. Check local regulations for any special requirements for post hole depth. The fence will be stronger if the end, corner and gate posts are set at least 6" deeper than the line posts. Using a posthole digger or power auger, dig the holes 10-12" wide and 6" deeper than needed. Backfill the holes with 6" of gravel to drain water away from the bottom of the posts (fig. 2). Keep the height of your fence panels in mind when digging your postholes

Starting in the corner, mix concrete in the first hole per the instructions on the b