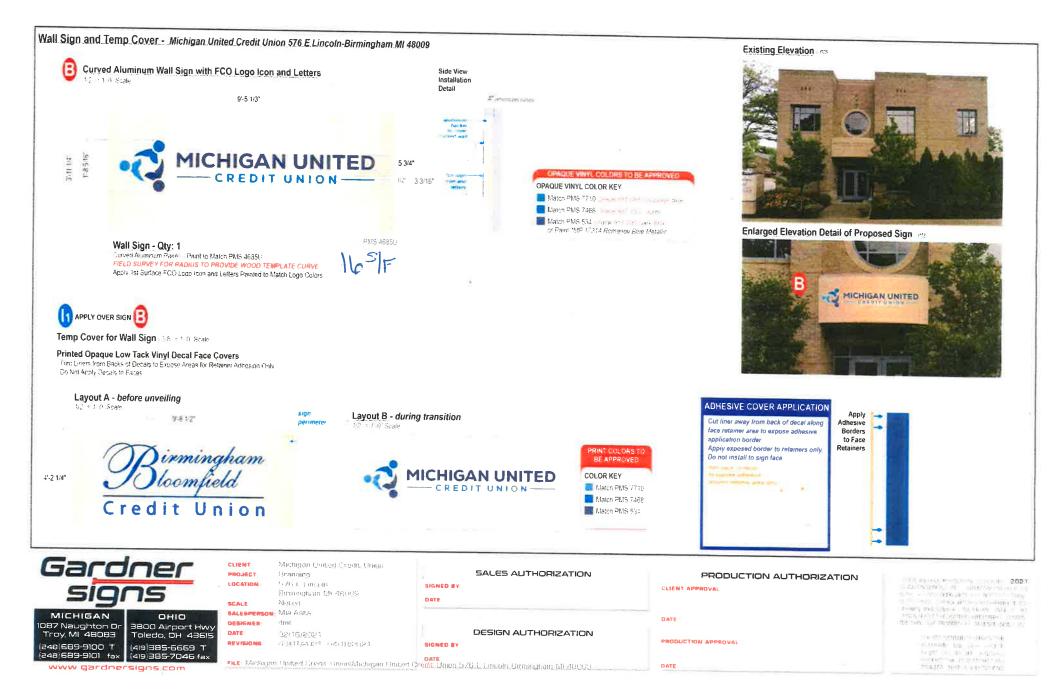

# 355 S. Old Woodward Avenue | Suite 200 Birmingham, MI 48009

.50" Aluminum routed letters

- Painted white
- Flush mounted to building

355 S. Old Woodward Ste. 200 Site Plan

355 S. Old Woodward Ste. 200 Existing Sign