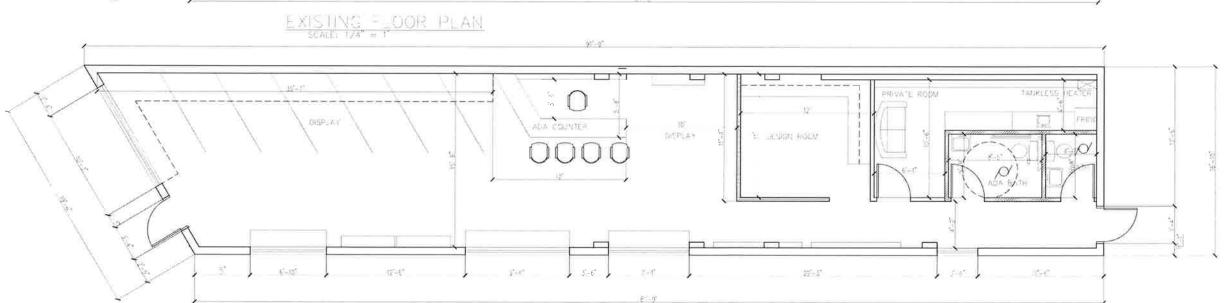

#### A. 33233 Woodward – Birmingham Colonial

CP Dupuis reviewed the item. He noted that the DRB's previous feedback had been integrated into the present plans.

Mr. Willoughby noted that while the upper windows were not centered over the lower windows, there was symmetry in the design.

John Gardner, architect, was present on behalf of the application, explaining:

- The structural engineer that reviewed the building recommended that a minimum of six feet be maintained between the corners of the building and the windows to maintain the building's structural integrity.
- The applicant/owner of the building occupies the second floor and desired avoid modifying any of his windows. The incoming tenant on the first floor desired more light. The updated plans reflect those requests.

#### Motion by Mr. Dever

Seconded by Ms. Lang to approve the Design Review application for 33233 Woodward – Birmingham Colonial – with the following condition: 1. The Design Review Board approves the proposed 62% glazing; 2. The applicant must submit specification sheets for the proposed glass to confirm that the VLT is a minimum of 80%; and, 3. The DRB will allow an administrative approval if the applicant proposes a VLT with a minimum of 66% if the ordinance changes.