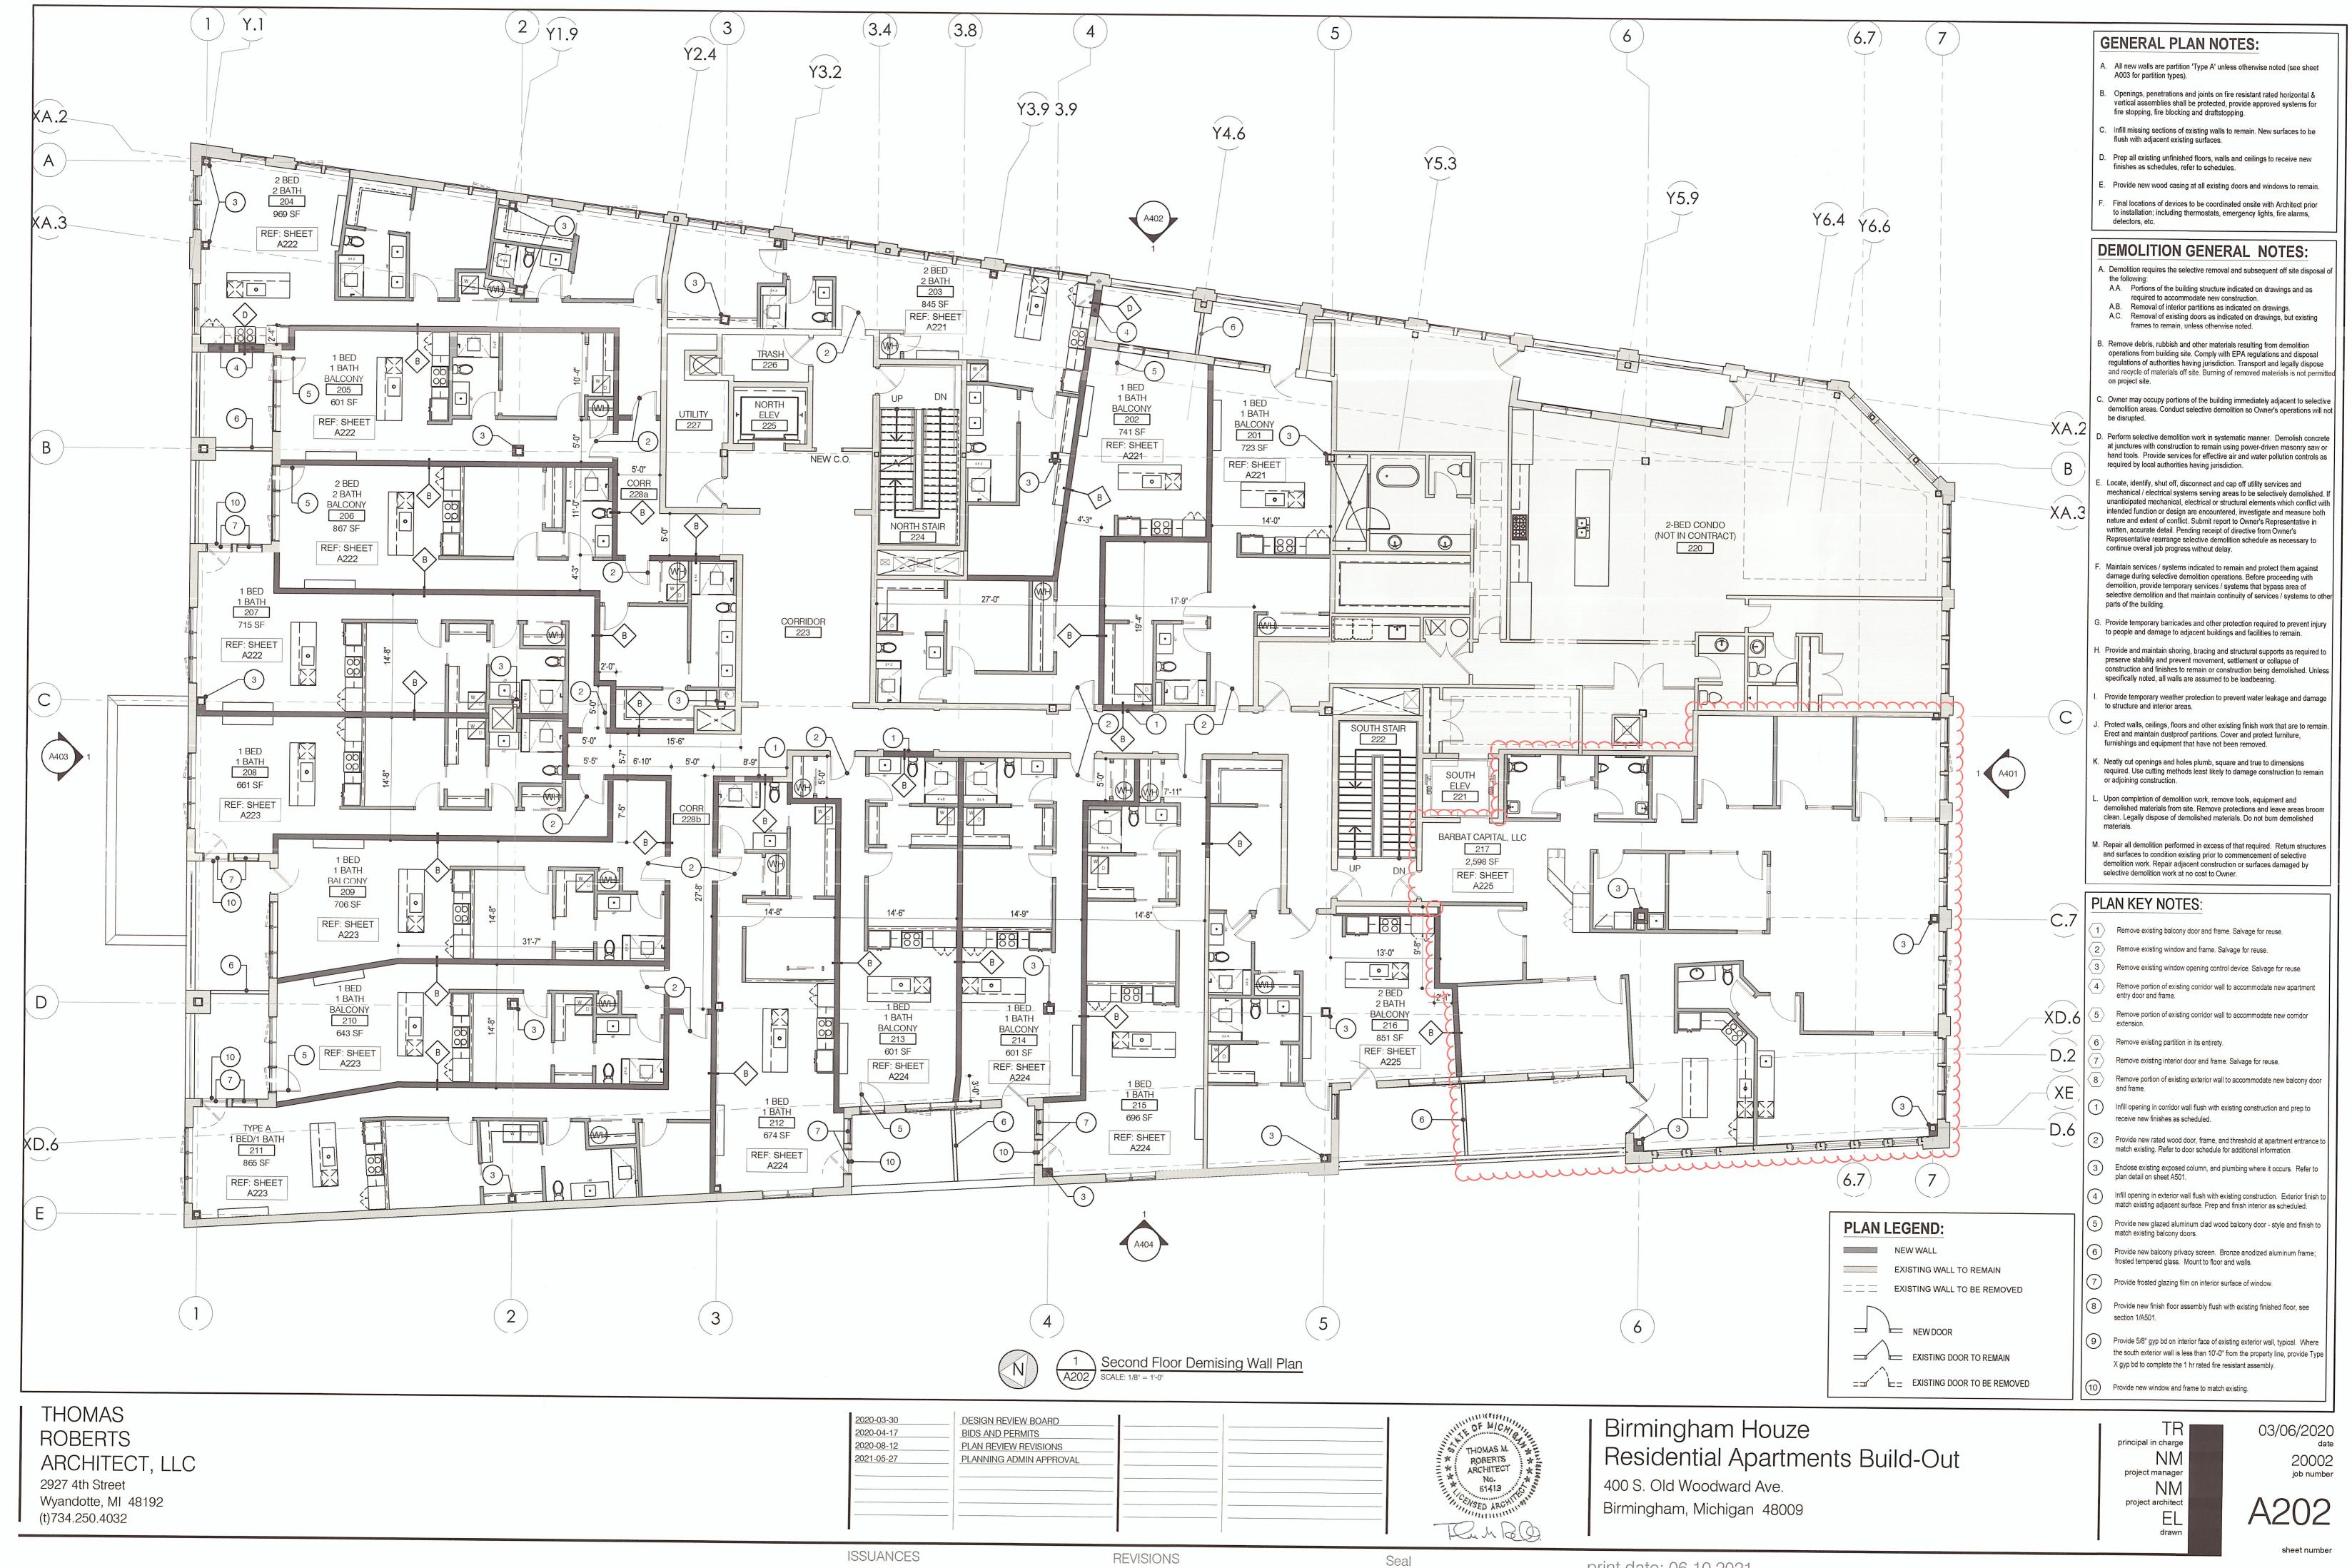

#### A. 33233 Woodward – Birmingham Colonial

CP Dupuis reviewed the item. He noted that the DRB's previous feedback had been integrated into the present plans.

Mr. Willoughby noted that while the upper windows were not centered over the lower windows, there was symmetry in the design.

John Gardner, architect, was present on behalf of the application, explaining:

- The structural engineer that reviewed the building recommended that a minimum of six feet be maintained between the corners of the building and the windows to maintain the building's structural integrity.
- The applicant/owner of the building occupies the second floor and desired avoid modifying any of his windows. The incoming tenant on the first floor desired more light. The updated plans reflect those requests.

#### Motion by Mr. Dever

Seconded by Ms. Lang to approve the Design Review application for 33233 Woodward – Birmingham Colonial – with the following condition: 1. The Design Review Board approves the proposed 62% glazing; 2. The applicant must submit specification sheets for the proposed glass to confirm that the VLT is a minimum of 80%; and, 3. The DRB will allow an administrative approval if the applicant proposes a VLT with a minimum of 66% if the ordinance changes.