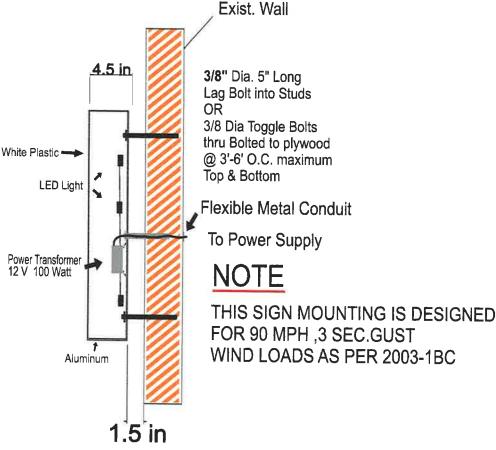

### Administrative Sign Approval Application Planning Division

Form will not be processed until it is completely filled out.

| 1. | Applicant                                                                  | 2. Property Owner                                            |
|----|----------------------------------------------------------------------------|--------------------------------------------------------------|
|    | Name: LaVanway Sign Company, Inc.                                          | Name:                                                        |
|    | Address: 22/24 Telescaph                                                   | Address:                                                     |
|    | Address: 22/24 Telegraph  Southfield, MI 48033  Phone Number: 248.356.1600 |                                                              |
|    | Phone Number: 248.356.1600                                                 | Phone Number:                                                |
|    | Fax Number: 248.356.1699                                                   | Fax Number:                                                  |
|    | Emoil Addresses                                                            | Email Address:                                               |
|    | Email Address:                                                             | Estitati Address.                                            |
| 3. | Applicant's Attorney/Contact Person                                        | 4. Project Designer/Developer                                |
|    | Name:                                                                      | Name:                                                        |
|    | Name:Address:                                                              | Name: Address:                                               |
|    | 11//                                                                       | Address.                                                     |
|    | Phone Number:                                                              | Discovery A / A                                              |
|    | Fax Number:                                                                | Phone Number:                                                |
|    |                                                                            | Fax Number:                                                  |
|    | Email Address:                                                             | Email Address:                                               |
| _  | Desirat Informati.                                                         |                                                              |
| 5. | Project Information                                                        |                                                              |
|    | Address/Location of Property: 355 S. Old Wood ward                         | Name of Historic District if any:                            |
|    | Ste. 200                                                                   | Date of HDC Approval, if any:                                |
|    | Name of Development:                                                       | Date of Application for Preliminary Site Plan:               |
|    | Parcel ID#:                                                                | Date of Preliminary Site Plan Approval:                      |
|    | Current Use:                                                               | Date of Application for Final Site Plan:                     |
|    | Area in Acres:                                                             | Date of Final Site Plan Approval:                            |
|    | Current Zoning:                                                            | Date of Revised Final Site Plan Approval:                    |
|    | Culton Zoning.                                                             | Date of Revised Final Site Plan Approval:                    |
| 6  | Required Attachments                                                       | · ·                                                          |
| •  |                                                                            |                                                              |
|    | • Two (2) folded paper copies of plans including                           | <ul> <li>Location of proposed sign(s)</li> </ul>             |
|    | details of the following:                                                  | o Colors and materials                                       |
|    | <ul><li>o Dimensions of proposed sign(s)</li></ul>                         | <ul> <li>Authorization from Property Owner(s) (if</li> </ul> |
|    | <ul> <li>Dimensions of building frontage</li> </ul>                        | applicant is not the owner)                                  |
|    | <ul> <li>Illumination</li> </ul>                                           | Material Samples                                             |
|    | <ul> <li>Height from grade</li> </ul>                                      | Digital Copy of Plans                                        |
|    | <b>5 5</b>                                                                 | Digital Copy of Flans                                        |
| 7. | Details of the Request for Administrative Approx                           | val                                                          |
|    |                                                                            |                                                              |
|    |                                                                            |                                                              |
|    | ****                                                                       |                                                              |
|    |                                                                            |                                                              |
|    |                                                                            |                                                              |
| 8. | Location of Proposed Sign(s)                                               | 61. I I                                                      |
|    | Face change, replace old logo                                              | with new logo in the same occation                           |
|    | J*/ 14 VIN 183                                                             | J 1 100 01 10 100 1001                                       |
|    |                                                                            |                                                              |
| 9. | Type of Proposed Sign(s)                                                   |                                                              |
|    | Wall: X                                                                    | Projecting (Post-Mounted):                                   |
|    | Ground:                                                                    | Projecting (Wall-Mounted)                                    |
|    | Name Letter:                                                               | Building Identification:                                     |
|    | Canopy:                                                                    |                                                              |
|    | Canopy                                                                     | Other:                                                       |

| 10. Size of Proposed Sign                                                                                                                                                                                                                        | 2111                         |  |  |  |
|--------------------------------------------------------------------------------------------------------------------------------------------------------------------------------------------------------------------------------------------------|------------------------------|--|--|--|
| Width: 96" Depth: •5"                                                                                                                                                                                                                            | Overall Height: 36"          |  |  |  |
| Height of Lettering: 20" and 8.5"                                                                                                                                                                                                                | Extension from Wall:         |  |  |  |
| reight of Eettering. 20 and 6.)                                                                                                                                                                                                                  | Total Square Feet: 24        |  |  |  |
| 11. Existing Signs Currently on Property                                                                                                                                                                                                         |                              |  |  |  |
| Number: Square Feet per Sign:                                                                                                                                                                                                                    | Sign Type(s):                |  |  |  |
| Square Feet per Sign:                                                                                                                                                                                                                            | Total Square Feet:           |  |  |  |
| 12. Materials/Style of Proposed Sign(s)                                                                                                                                                                                                          |                              |  |  |  |
| Metal: X                                                                                                                                                                                                                                         | Other:                       |  |  |  |
| Flastic.                                                                                                                                                                                                                                         | Color #1:                    |  |  |  |
| w cod                                                                                                                                                                                                                                            | Color #2:                    |  |  |  |
| Glass:                                                                                                                                                                                                                                           | Additional Colors:           |  |  |  |
| 13. Content of Proposed Sign(s)FMD                                                                                                                                                                                                               |                              |  |  |  |
| CPA's & Strategic Advisors                                                                                                                                                                                                                       |                              |  |  |  |
|                                                                                                                                                                                                                                                  |                              |  |  |  |
| 14. Proposed Sign Lighting                                                                                                                                                                                                                       |                              |  |  |  |
| Type of Lighting:                                                                                                                                                                                                                                | Location:                    |  |  |  |
| Size of Fixtures (LxWxH):                                                                                                                                                                                                                        | Number of Lights Proposed:   |  |  |  |
| Maximum wanage per Fixture:                                                                                                                                                                                                                      | Height from Grade:           |  |  |  |
| Proposed Wattage per Fixture:                                                                                                                                                                                                                    | Lighting Style:              |  |  |  |
| 15. Landscaping (Ground Signs Only)  Location of Landscape Areas:                                                                                                                                                                                | Proposed Landscape Material: |  |  |  |
|                                                                                                                                                                                                                                                  |                              |  |  |  |
| * 10 to 1                                                                                                                                                                                                                                        |                              |  |  |  |
|                                                                                                                                                                                                                                                  |                              |  |  |  |
| The undersigned states the above information is true and correct, and understands that it is the responsibility of the applicant to advise the Planning Division and / or Building Division of any additional changes to the approved site plan. |                              |  |  |  |
| Signature of Applicant:                                                                                                                                                                                                                          | Date: 6/1 202                |  |  |  |
| V                                                                                                                                                                                                                                                |                              |  |  |  |
| Office                                                                                                                                                                                                                                           | Use Only                     |  |  |  |
| Application # PAAƏ1-0058 Date Received:                                                                                                                                                                                                          | 6/11/21 Fee# 100 °00         |  |  |  |
| Date of Approval: 4/17/21 Date of Denial:                                                                                                                                                                                                        | Reviewed By:                 |  |  |  |