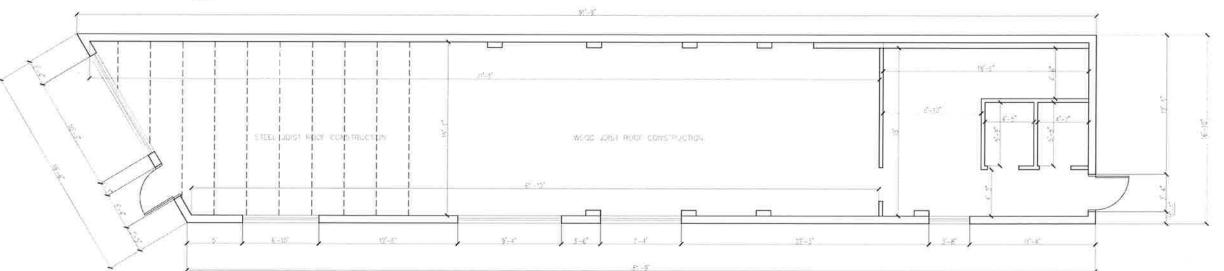

#### A. 33233 Woodward – Birmingham Colonial

CP Dupuis reviewed the item. He noted that the DRB's previous feedback had been integrated into the present plans.

Mr. Willoughby noted that while the upper windows were not centered over the lower windows, there was symmetry in the design.

John Gardner, architect, was present on behalf of the application, explaining:

- The structural engineer that reviewed the building recommended that a minimum of six feet be maintained between the corners of the building and the windows to maintain the building's structural integrity.
- The applicant/owner of the building occupies the second floor and desired avoid modifying any of his windows. The incoming tenant on the first floor desired more light. The updated plans reflect those requests.

#### Motion by Mr. Dever

Seconded by Ms. Lang to approve the Design Review application for 33233 Woodward – Birmingham Colonial – with the following condition: 1. The Design Review Board approves the proposed 62% glazing; 2. The applicant must submit specification sheets for the proposed glass to confirm that the VLT is a minimum of 80%; and, 3. The DRB will allow an administrative approval if the applicant proposes a VLT with a minimum of 66% if the ordinance changes.