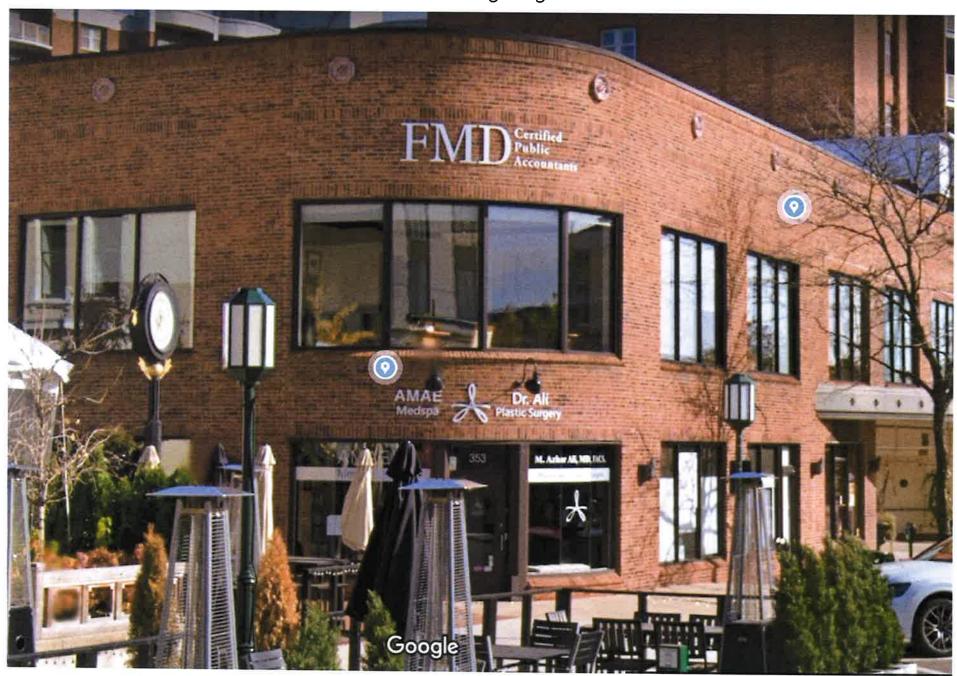

# 355 S. Old Woodward Avenue | Suite 200 Birmingham, MI 48009

.50" Aluminum routed letters

- Painted white
- Flush mounted to building

355 S. Old Woodward Ste. 200 Site Plan

355 S. Old Woodward Ste. 200 Existing Sign