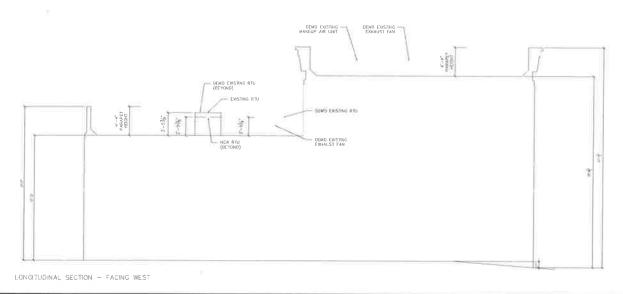

|

9

Fig. 1 — 48GC\*04-06 Unit Dimensions (cont)

# **ACCESSORY DIMENSION PRINT**



Fig. 2 — 48GC\*04-06 Roof Curb Dimensions





#### ROOF SECTIONS







# Citizens Bank

Birmingham

795 E Maple Rd Birmingham, Ml 48009

**ROOF PLAN** 

| risult tive<br>construction populari | REVED: | 1232021 |
|--------------------------------------|--------|---------|
| SSUE DATE<br>05/17/2021              |        |         |
| PENFOCKS                             |        |         |
|                                      | SCALE: |         |

A10.03



Pate 07/13/2001 214414 PM
Ref 00181370
Reseipt 550 677 RECEIVE

JUL 08 2021

CITY OF BIR HNGHAL COMMUN; COPMENT E

# Planning Division

|       | Form will not be processed                                                                                                      | unti                                    | l it is completely | filled out.