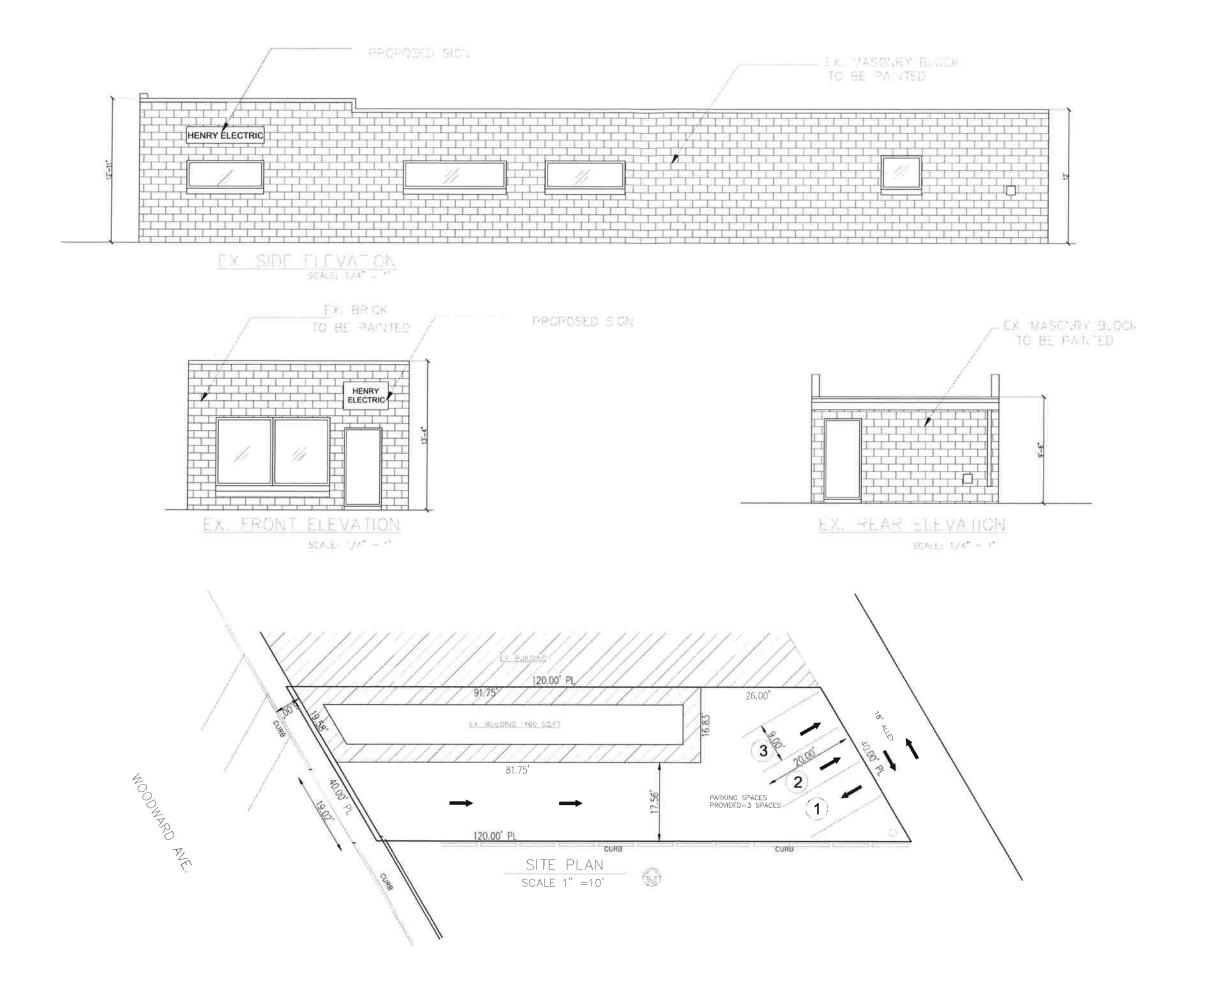

### Administrative Sign Approval Application Planning Division

Form will not be processed until it is completely filled out.

| 1. | Applicant                                                                  | 2. Property Owner                                            |
|----|----------------------------------------------------------------------------|--------------------------------------------------------------|
|    | Name: LaVanway Sign Company, Inc.                                          | Name:                                                        |
|    | Address: 22/24 Telescaph                                                   | Address:                                                     |
|    | Address: 22/24 Telegraph  Southfield, MI 48033  Phone Number: 248.356.1600 |                                                              |
|    | Phone Number: 248.356.1600                                                 | Phone Number:                                                |
|    | Fax Number: 248.356.1699                                                   | Fax Number:                                                  |
|    | Emoil Addresses                                                            | Email Address:                                               |
|    | Email Address:                                                             | Estitati Address.                                            |
| 3. | Applicant's Attorney/Contact Person                                        | 4. Project Designer/Developer                                |
|    | Name:                                                                      | Name:                                                        |
|    | Name:Address:                                                              | Name: Address:                                               |
|    | 11//                                                                       | Address.                                                     |
|    | Phone Number:                                                              | Discovery A / A                                              |
|    | Fax Number:                                                                | Phone Number:                                                |
|    |                                                                            | Fax Number:                                                  |
|    | Email Address:                                                             | Email Address:                                               |
| _  | Desirat Informati.                                                         |                                                              |
| 5. | Project Information                                                        |                                                              |
|    | Address/Location of Property: 355 S. Old Wood ward                         | Name of Historic District if any:                            |
|    | Ste. 200                                                                   | Date of HDC Approval, if any:                                |
|    | Name of Development:                                                       | Date of Application for Preliminary Site Plan:               |
|    | Parcel ID#:                                                                | Date of Preliminary Site Plan Approval:                      |
|    | Current Use:                                                               | Date of Application for Final Site Plan:                     |
|    | Area in Acres:                                                             | Date of Final Site Plan Approval:                            |
|    | Current Zoning:                                                            | Date of Revised Final Site Plan Approval:                    |
|    | Culton Zoning.                                                             | Date of Revised Final Site Plan Approval:                    |
| 6  | Required Attachments                                                       | · ·                                                          |
| •  |                                                                            |                                                              |
|    | • Two (2) folded paper copies of plans including                           | <ul> <li>Location of proposed sign(s)</li> </ul>             |
|    | details of the following:                                                  | o Colors and materials                                       |
|    | <ul><li>o Dimensions of proposed sign(s)</li></ul>                         | <ul> <li>Authorization from Property Owner(s) (if</li> </ul> |
|    | <ul> <li>Dimensions of building frontage</li> </ul>                        | applicant is not the owner)                                  |
|    | <ul> <li>Illumination</li> </ul>                                           | Material Samples                                             |
|    | <ul> <li>Height from grade</li> </ul>                                      | Digital Copy of Plans                                        |
|    | <b>5 5</b>                                                                 | Digital Copy of Flans                                        |
| 7. | Details of the Request for Administrative Approx                           | val                                                          |
|    |                                                                            |                                                              |
|    |                                                                            |                                                              |
|    | ****                                                                       |                                                              |
|    |                                                                            |                                                              |
|    |                                                                            |                                                              |
| 8. | Location of Proposed Sign(s)                                               | 61. I I                                                      |
|    | Face change, replace old logo                                              | with new logo in the same occation                           |
|    | J*/ 14 VIN 183                                                             | J 1 100 01 10 100 1001                                       |
|    |                                                                            |                                                              |
| 9. | Type of Proposed Sign(s)                                                   |                                                              |
|    | Wall: X                                                                    | Projecting (Post-Mounted):                                   |
|    | Ground:                                                                    | Projecting (Wall-Mounted)                                    |
|    | Name Letter:                                                               | Building Identification:                                     |
|    | Canopy:                                                                    |                                                              |
|    | Canopy                                                                     | Other:                                                       |

| 10. Size of Proposed Sign                                                                                                                                                                                                                        | 2111                         |  |  |  |
|--------------------------------------------------------------------------------------------------------------------------------------------------------------------------------------------------------------------------------------------------|------------------------------|--|--|--|
| Width: 96" Depth: •5"                                                                                                                                                                                                                            | Overall Height: 36"          |  |  |  |
| Height of Lettering: 20" and 8.5"                                                                                                                                                                                                                | Extension from Wall:         |  |  |  |
| reight of Eettering. 20 and 6.)                                                                                                                                                                                                                  | Total Square Feet: 24        |  |  |  |
| 11. Existing Signs Currently on Property                                                                                                                                                                                                         |                              |  |  |  |
| Number: Square Feet per Sign:                                                                                                                                                                                                                    | Sign Type(s):                |  |  |  |
| Square Feet per Sign:                                                                                                                                                                                                                            | Total Square Feet:           |  |  |  |
| 12. Materials/Style of Proposed Sign(s)                                                                                                                                                                                                          |                              |  |  |  |
| Metal: X                                                                                                                                                                                                                                         | Other:                       |  |  |  |
| Flastic.                                                                                                                                                                                                                                         | Color #1:                    |  |  |  |
| w cod                                                                                                                                                                                                                                            | Color #2:                    |  |  |  |
| Glass:                                                                                                                                                                                                                                           | Additional Colors:           |  |  |  |
| 13. Content of Proposed Sign(s)FMD                                                                                                                                                                                                               |                              |  |  |  |
| CPA's & Strategic Advisors                                                                                                                                                                                                                       |                              |  |  |  |
|                                                                                                                                                                                                                                                  |                              |  |  |  |
| 14. Proposed Sign Lighting                                                                                                                                                                                                                       |                              |  |  |  |
| Type of Lighting:                                                                                                                                                                                                                                | Location:                    |  |  |  |
| Size of Fixtures (LxWxH):                                                                                                                                                                                                                        | Number of Lights Proposed:   |  |  |  |
| Maximum wanage per Fixture:                                                                                                                                                                                                                      | Height from Grade:           |  |  |  |
| Proposed Wattage per Fixture:                                                                                                                                                                                                                    | Lighting Style:              |  |  |  |
| 15. Landscaping (Ground Signs Only)  Location of Landscape Areas:                                                                                                                                                                                | Proposed Landscape Material: |  |  |  |
|                                                                                                                                                                                                                                                  |                              |  |  |  |
| * 10 to 1                                                                                                                                                                                                                                        |                              |  |  |  |
|                                                                                                                                                                                                                                                  |                              |  |  |  |
| The undersigned states the above information is true and correct, and understands that it is the responsibility of the applicant to advise the Planning Division and / or Building Division of any additional changes to the approved site plan. |                              |  |  |  |
| Signature of Applicant:                                                                                                                                                                                                                          | Date: 6/1 202                |  |  |  |
| V                                                                                                                                                                                                                                                |                              |  |  |  |
| Office                                                                                                                                                                                                                                           | Use Only                     |  |  |  |
| Application # PAAƏ1-0058 Date Received:                                                                                                                                                                                                          | 6/11/21 Fee# 100 °00         |  |  |  |
| Date of Approval: 4/17/21 Date of Denial:                                                                                                                                                                                                        | Reviewed By:                 |  |  |  |

# 355 S. Old Woodward Avenue | Suite 200 Birmingham, MI 48009

.50" Aluminum routed letters

- Painted white
- Flush mounted to building

355 S. Old Woodward Ste. 200 Site Plan

355 S. Old Woodward Ste. 200 Existing Sign