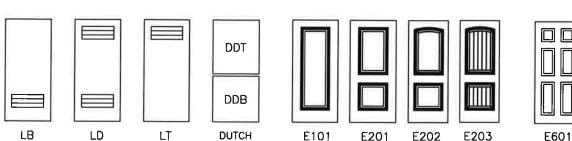

|
|                                      |                                                                     |
| Signature of Owner: <u>Kevin Per</u> | ry                                                                  |

#### ASSA ABLOY

### 1-3/4" LEGION (LP) POLYSTYRENE CORE DOORS

FLUSH PANEL STEEL DOORS BEVELED LOCK EDGE, HANDED

POLYSTYRENE SLAB, BONDED TO THE INSIDE OF BOTH FACE SHEETS WITH A WATERPROOF, CONTACT ADHESIVE.

#### SUGGESTED USE:

**OFFICE** MOTEL/HOTEL **APARTMENT CONDOMINIUMS DORMITORIES** URBAN RENEWAL **HEALTH CARE** INSTITUTIONAL **MERCANTILE PUBLIC UTILITY** 

**FACTORY WAREHOUSE** 

INTERIOR OR EXTERIOR ...





EMBOSSED PANEL DESIGNS: 8 PANEL 6 PANEL CROSSBUCK

HIGH DEFINITION EMBOSSED PANEL DESIGNS: 1 PANEL 2 PANEL

#### DOOR DESIGNS





V, G, & N DESIGNS AVAILABLE





STEEL

LISTED

ASSA ABLOY

### STANDARD SIZES NOMINAL DOOR OPENING

| WID                                                                                               | HEICHT                                                                                          |                                                               |  |  |  |
|---------------------------------------------------------------------------------------------------|-------------------------------------------------------------------------------------------------|---------------------------------------------------------------|--|--|--|
| SINGLE                                                                                            | DOUBLE