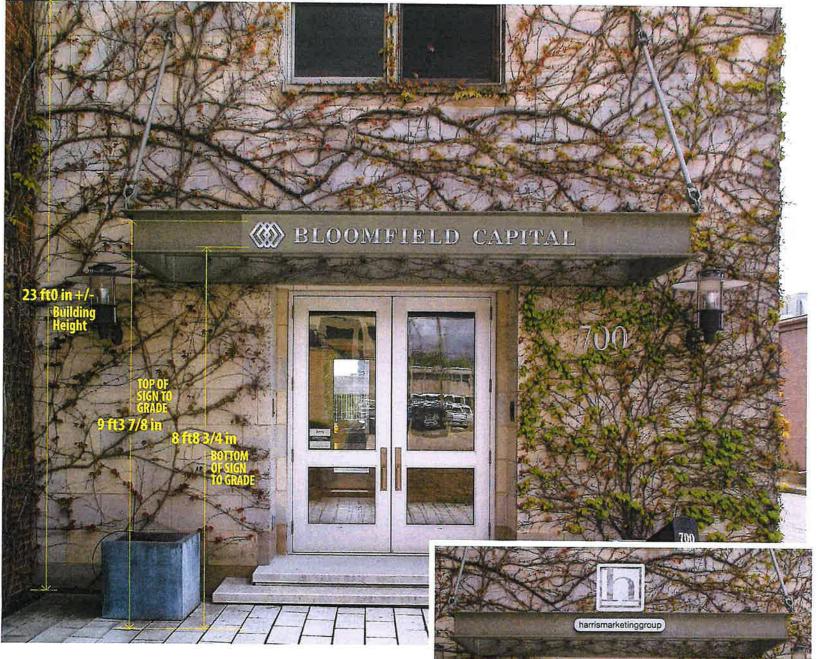

### Administrative Sign Approval Application Planning Division

Form will not be processed until it is completely filled out.

| 1. | Applicant                                                                  | 2. Property Owner                                            |
|----|----------------------------------------------------------------------------|--------------------------------------------------------------|
|    | Name: LaVanway Sign Company, Inc.                                          | Name:                                                        |
|    | Address: 22/24 Telescaph                                                   | Address:                                                     |
|    | Address: 22/24 Telegraph  Southfield, MI 48033  Phone Number: 248.356.1600 |                                                              |
|    | Phone Number: 248.356.1600                                                 | Phone Number:                                                |
|    | Fax Number: 248.356.1699                                                   | Fax Number:                                                  |
|    | Emoil Addresses                                                            | Email Address:                                               |
|    | Email Address:                                                             | Estitati Address.                                            |
| 3. | Applicant's Attorney/Contact Person                                        | 4. Project Designer/Developer                                |
|    | Name:                                                                      | Name:                                                        |
|    | Name:Address:                                                              | Name: Address:                                               |
|    | 11//                                                                       | Address.                                                     |
|    | Phone Number:                                                              | Discovery A / A                                              |
|    | Fax Number:                                                                | Phone Number:                                                |
|    |                                                                            | Fax Number:                                                  |
|    | Email Address:                                                             | Email Address:                                               |
| _  | Desirat Informati.                                                         |                                                              |
| 5. | Project Information                                                        |                                                              |
|    | Address/Location of Property: 355 S. Old Wood ward                         | Name of Historic District if any:                            |
|    | Ste. 200                                                                   | Date of HDC Approval, if any:                                |
|    | Name of Development:                                                       | Date of Application for Preliminary Site Plan:               |
|    | Parcel ID#:                                                                | Date of Preliminary Site Plan Approval:                      |
|    | Current Use:                                                               | Date of Application for Final Site Plan:                     |
|    | Area in Acres:                                                             | Date of Final Site Plan Approval:                            |
|    | Current Zoning:                                                            | Date of Revised Final Site Plan Approval:                    |
|    | Culton Zoning.                                                             | Date of Revised Final Site Plan Approval:                    |
| 6  | Required Attachments                                                       | · ·                                                          |
| •  |                                                                            |                                                              |
|    | • Two (2) folded paper copies of plans including                           | <ul> <li>Location of proposed sign(s)</li> </ul>             |
|    | details of the following:                                                  | o Colors and materials                                       |
|    | <ul><li>o Dimensions of proposed sign(s)</li></ul>                         | <ul> <li>Authorization from Property Owner(s) (if</li> </ul> |
|    | <ul> <li>Dimensions of building frontage</li> </ul>                        | applicant is not the owner)                                  |
|    | <ul> <li>Illumination</li> </ul>                                           | Material Samples                                             |
|    | <ul> <li>Height from grade</li> </ul>                                      | Digital Copy of Plans                                        |
|    | <b>5 5</b>                                                                 | Digital Copy of Flans                                        |
| 7. | Details of the Request for Administrative Approx                           | val                                                          |
|    |                                                                            |                                                              |
|    |                                                                            |                                                              |
|    | ****                                                                       |                                                              |
|    |                                                                            |                                                              |
|    |                                                                            |                                                              |
| 8. | Location of Proposed Sign(s)                                               | 61. I I                                                      |
|    | Face change, replace old logo                                              | with new logo in the same occation                           |
|    | J*/ 14 VIN 183                                                             | J 1 100 01 10 100 1001                                       |
|    |                                                                            |                                                              |
| 9. | Type of Proposed Sign(s)                                                   |                                                              |
|    | Wall: X                                                                    | Projecting (Post-Mounted):                                   |
|    | Ground:                                                                    | Projecting (Wall-Mounted)                                    |
|    | Name Letter:                                                               | Building Identification:                                     |
|    | Canopy:                                                                    |                                                              |
|    | Canopy                                                                     | Other:                                                       |

| 10. Size of Proposed Sign                                                                                                                                                                                                                        | 2111                         |  |  |  |
|--------------------------------------------------------------------------------------------------------------------------------------------------------------------------------------------------------------------------------------------------|------------------------------|--|--|--|
| Width: 96" Depth: •5"                                                                                                                                                                                                                            | Overall Height: 36"          |  |  |  |
| Height of Lettering: 20" and 8.5"                                                                                                                                                                                                                | Extension from Wall:         |  |  |  |
| reight of Eettering. 20 and 6.)                                                                                                                                                                                                                  | Total Square Feet: 24        |  |  |  |
| 11. Existing Signs Currently on Property                                                                                                                                                                                                         |                              |  |  |  |
| Number: Square Feet per Sign:                                                                                                                                                                                                                    | Sign Type(s):                |  |  |  |
| Square Feet per Sign:                                                                                                                                                                                                                            | Total Square Feet:           |  |  |  |
| 12. Materials/Style of Proposed Sign(s)                                                                                                                                                                                                          |                              |  |  |  |
| Metal: X                                                                                                                                                                                                                                         | Other:                       |  |  |  |
| Flastic.                                                                                                                                                                                                                                         | Color #1:                    |  |  |  |
| w cod                                                                                                                                                                                                                                            | Color #2:                    |  |  |  |
| Glass:                                                                                                                                                                                                                                           | Additional Colors:           |  |  |  |
| 13. Content of Proposed Sign(s)FMD                                                                                                                                                                                                               |                              |  |  |  |
| CPA's & Strategic Advisors                                                                                                                                                                                                                       |                              |  |  |  |
|                                                                                                                                                                                                                                                  |                              |  |  |  |
| 14. Proposed Sign Lighting                                                                                                                                                                                                                       |                              |  |  |  |
| Type of Lighting:                                                                                                                                                                                                                                | Location:                    |  |  |  |
| Size of Fixtures (LxWxH):                                                                                                                                                                                                                        | Number of Lights Proposed:   |  |  |  |
| Maximum wanage per Fixture:                                                                                                                                                                                                                      | Height from Grade:           |  |  |  |
| Proposed Wattage per Fixture:                                                                                                                                                                                                                    | Lighting Style:              |  |  |  |
| 15. Landscaping (Ground Signs Only)  Location of Landscape Areas:                                                                                                                                                                                | Proposed Landscape Material: |  |  |  |
|                                                                                                                                                                                                                                                  |                              |  |  |  |
| * 10 to 1                                                                                                                                                                                                                                        |                              |  |  |  |
|                                                                                                                                                                                                                                                  |                              |  |  |  |
| The undersigned states the above information is true and correct, and understands that it is the responsibility of the applicant to advise the Planning Division and / or Building Division of any additional changes to the approved site plan. |                              |  |  |  |
| Signature of Applicant:                                                                                                                                                                                                                          | Date: 6/1 202                |  |  |  |
| V                                                                                                                                                                                                                                                |                              |  |  |  |
| Office                                                                                                                                                                                                                                           | Use Only                     |  |  |  |
| Application # PAAƏ1-0058 Date Received:                                                                                                                                                                                                          | 6/11/21 Fee# 100 °00         |  |  |  |
| Date of Approval: 4/17/21 Date of Denial:                                                                                                                                                                                                        | Reviewed By:                 |  |  |  |