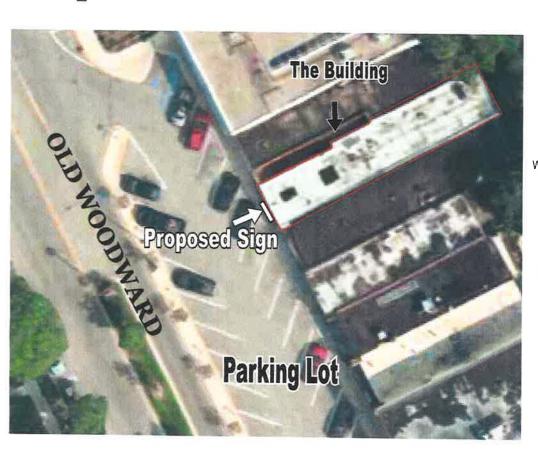

### Administrative Sign Approval Application Planning Division

Form will not be processed until it is completely filled out.

| 1. | Applicant                                                                  | 2. Property Owner                                            |
|----|----------------------------------------------------------------------------|--------------------------------------------------------------|
|    | Name: LaVanway Sign Company, Inc.                                          | Name:                                                        |
|    | Address: 22/24 Telescaph                                                   | Address:                                                     |
|    | Address: 22/24 Telegraph  Southfield, MI 48033  Phone Number: 248.356.1600 |                                                              |
|    | Phone Number: 248.356.1600                                                 | Phone Number:                                                |
|    | Fax Number: 248.356.1699                                                   | Fax Number:                                                  |
|    | Emoil Addresses                                                            | Email Address:                                               |
|    | Email Address:                                                             | Estitati Address.                                            |
| 3. | Applicant's Attorney/Contact Person                                        | 4. Project Designer/Developer                                |
|    | Name:                                                                      | Name:                                                        |
|    | Name:Address:                                                              | Name: Address:                                               |
|    | 11//                                                                       | Address.                                                     |
|    | Phone Number:                                                              | Discovery A / A                                              |
|    | Fax Number:                                                                | Phone Number:                                                |
|    |                                                                            | Fax Number:                                                  |
|    | Email Address:                                                             | Email Address:                                               |
| _  | Desirat Informati.                                                         |                                                              |
| 5. | Project Information                                                        |                                                              |
|    | Address/Location of Property: 355 S. Old Wood ward                         | Name of Historic District if any:                            |
|    | Ste. 200                                                                   | Date of HDC Approval, if any:                                |
|    | Name of Development:                                                       | Date of Application for Preliminary Site Plan:               |
|    | Parcel ID#:                                                                | Date of Preliminary Site Plan Approval:                      |
|    | Current Use:                                                               | Date of Application for Final Site Plan:                     |
|    | Area in Acres:                                                             | Date of Final Site Plan Approval:                            |
|    | Current Zoning:                                                            | Date of Revised Final Site Plan Approval:                    |
|    | Culton Zoning.                                                             | Date of Revised Final Site Plan Approval:                    |
| 6  | Required Attachments                                                       | · ·                                                          |
| •  |                                                                            |                                                              |
|    | • Two (2) folded paper copies of plans including                           | <ul> <li>Location of proposed sign(s)</li> </ul>             |
|    | details of the following:                                                  | o Colors and materials                                       |
|    | <ul><li>o Dimensions of proposed sign(s)</li></ul>                         | <ul> <li>Authorization from Property Owner(s) (if</li> </ul> |
|    | <ul> <li>Dimensions of building frontage</li> </ul>                        | applicant is not the owner)                                  |
|    | <ul> <li>Illumination</li> </ul>                                           | Material Samples                                             |
|    | <ul> <li>Height from grade</li> </ul>                                      | Digital Copy of Plans                                        |
|    | <b>5 5</b>                                                                 | Digital Copy of Flans                                        |
| 7. | Details of the Request for Administrative Approx                           | val                                                          |
|    |                                                                            |                                                              |
|    |                                                                            |                                                              |
|    | ****                                                                       |                                                              |
|    |                                                                            |                                                              |
|    |                                                                            |                                                              |
| 8. | Location of Proposed Sign(s)                                               | 61. I I                                                      |
|    | Face change, replace old logo                                              | with new logo in the same occation                           |
|    | J*/ 14 VIN 183                                                             | J 1 100 01 10 100 1001                                       |
|    |                                                                            |                                                              |
| 9. | Type of Proposed Sign(s)                                                   |                                                              |
|    | Wall: X                                                                    | Projecting (Post-Mounted):                                   |
|    | Ground:                                                                    | Projecting (Wall-Mounted)                                    |
|    | Name Letter:                                                               | Building Identification:                                     |
|    | Canopy:                                                                    |                                                              |
|    | Canopy                                                                     | Other:                                                       |

| 10. Size of Proposed Sign                                                                                                                                                                                                                        | 2111                         |  |  |  |
|--------------------------------------------------------------------------------------------------------------------------------------------------------------------------------------------------------------------------------------------------|------------------------------|--|--|--|
| Width: 96" Depth: •5"                                                                                                                                                                                                                            | Overall Height: 36"          |  |  |  |
| Height of Lettering: 20" and 8.5"                                                                                                                                                                                                                | Extension from Wall:         |  |  |  |
| reight of Eettering. 20 and 6.)                                                                                                                                                                                                                  | Total Square Feet: 24        |  |  |  |
| 11. Existing Signs Currently on Property                                                                                                                                                                                                         |                              |  |  |  |
| Number: Square Feet per Sign:                                                                                                                                                                                                                    | Sign Type(s):                |  |  |  |
| Square Feet per Sign:                                                                                                                                                                                                                            | Total Square Feet:           |  |  |  |
| 12. Materials/Style of Proposed Sign(s)                                                                                                                                                                                                          |                              |  |  |  |
| Metal: X                                                                                                                                                                                                                                         | Other:                       |  |  |  |
| Flastic.                                                                                                                                                                                                                                         | Color #1:                    |  |  |  |
| w cod                                                                                                                                                                                                                                            | Color #2:                    |  |  |  |
| Glass:                                                                                                                                                                                                                                           | Additional Colors:           |  |  |  |
| 13. Content of Proposed Sign(s)FMD                                                                                                                                                                                                               |                              |  |  |  |
| CPA's & Strategic Advisors                                                                                                                                                                                                                       |                              |  |  |  |
|                                                                                                                                                                                                                                                  |                              |  |  |  |
| 14. Proposed Sign Lighting                                                                                                                                                                                                                       |                              |  |  |  |
| Type of Lighting:                                                                                                                                                                                                                                | Location:                    |  |  |  |
| Size of Fixtures (LxWxH):                                                                                                                                                                                                                        | Number of Lights Proposed:   |  |  |  |
| Maximum wanage per Fixture:                                                                                                                                                                                                                      | Height from Grade:           |  |  |  |
| Proposed Wattage per Fixture:                                                                                                                                                                                                                    | Lighting Style:              |  |  |  |
| 15. Landscaping (Ground Signs Only)  Location of Landscape Areas:                                                                                                                                                                                | Proposed Landscape Material: |  |  |  |
|                                                                                                                                                                                                                                                  |                              |  |  |  |
| * 10 to 1                                                                                                                                                                                                                                        |                              |  |  |  |
|                                                                                                                                                                                                                                                  |                              |  |  |  |
| The undersigned states the above information is true and correct, and understands that it is the responsibility of the applicant to advise the Planning Division and / or Building Division of any additional changes to the approved site plan. |                              |  |  |  |
| Signature of Applicant:                                                                                                                                                                                                                          | Date: 6/1 202                |  |  |  |
| V                                                                                                                                                                                                                                                |                              |  |  |  |
| Office                                                                                                                                                                                                                                           | Use Only                     |  |  |  |
| Application # PAAƏ1-0058 Date Received:                                                                                                                                                                                                          | 6/11/21 Fee# 100 °00         |  |  |  |
| Date of Approval: 4/17/21 Date of Denial:                                                                                                                                                                                                        | Reviewed By:                 |  |  |  |