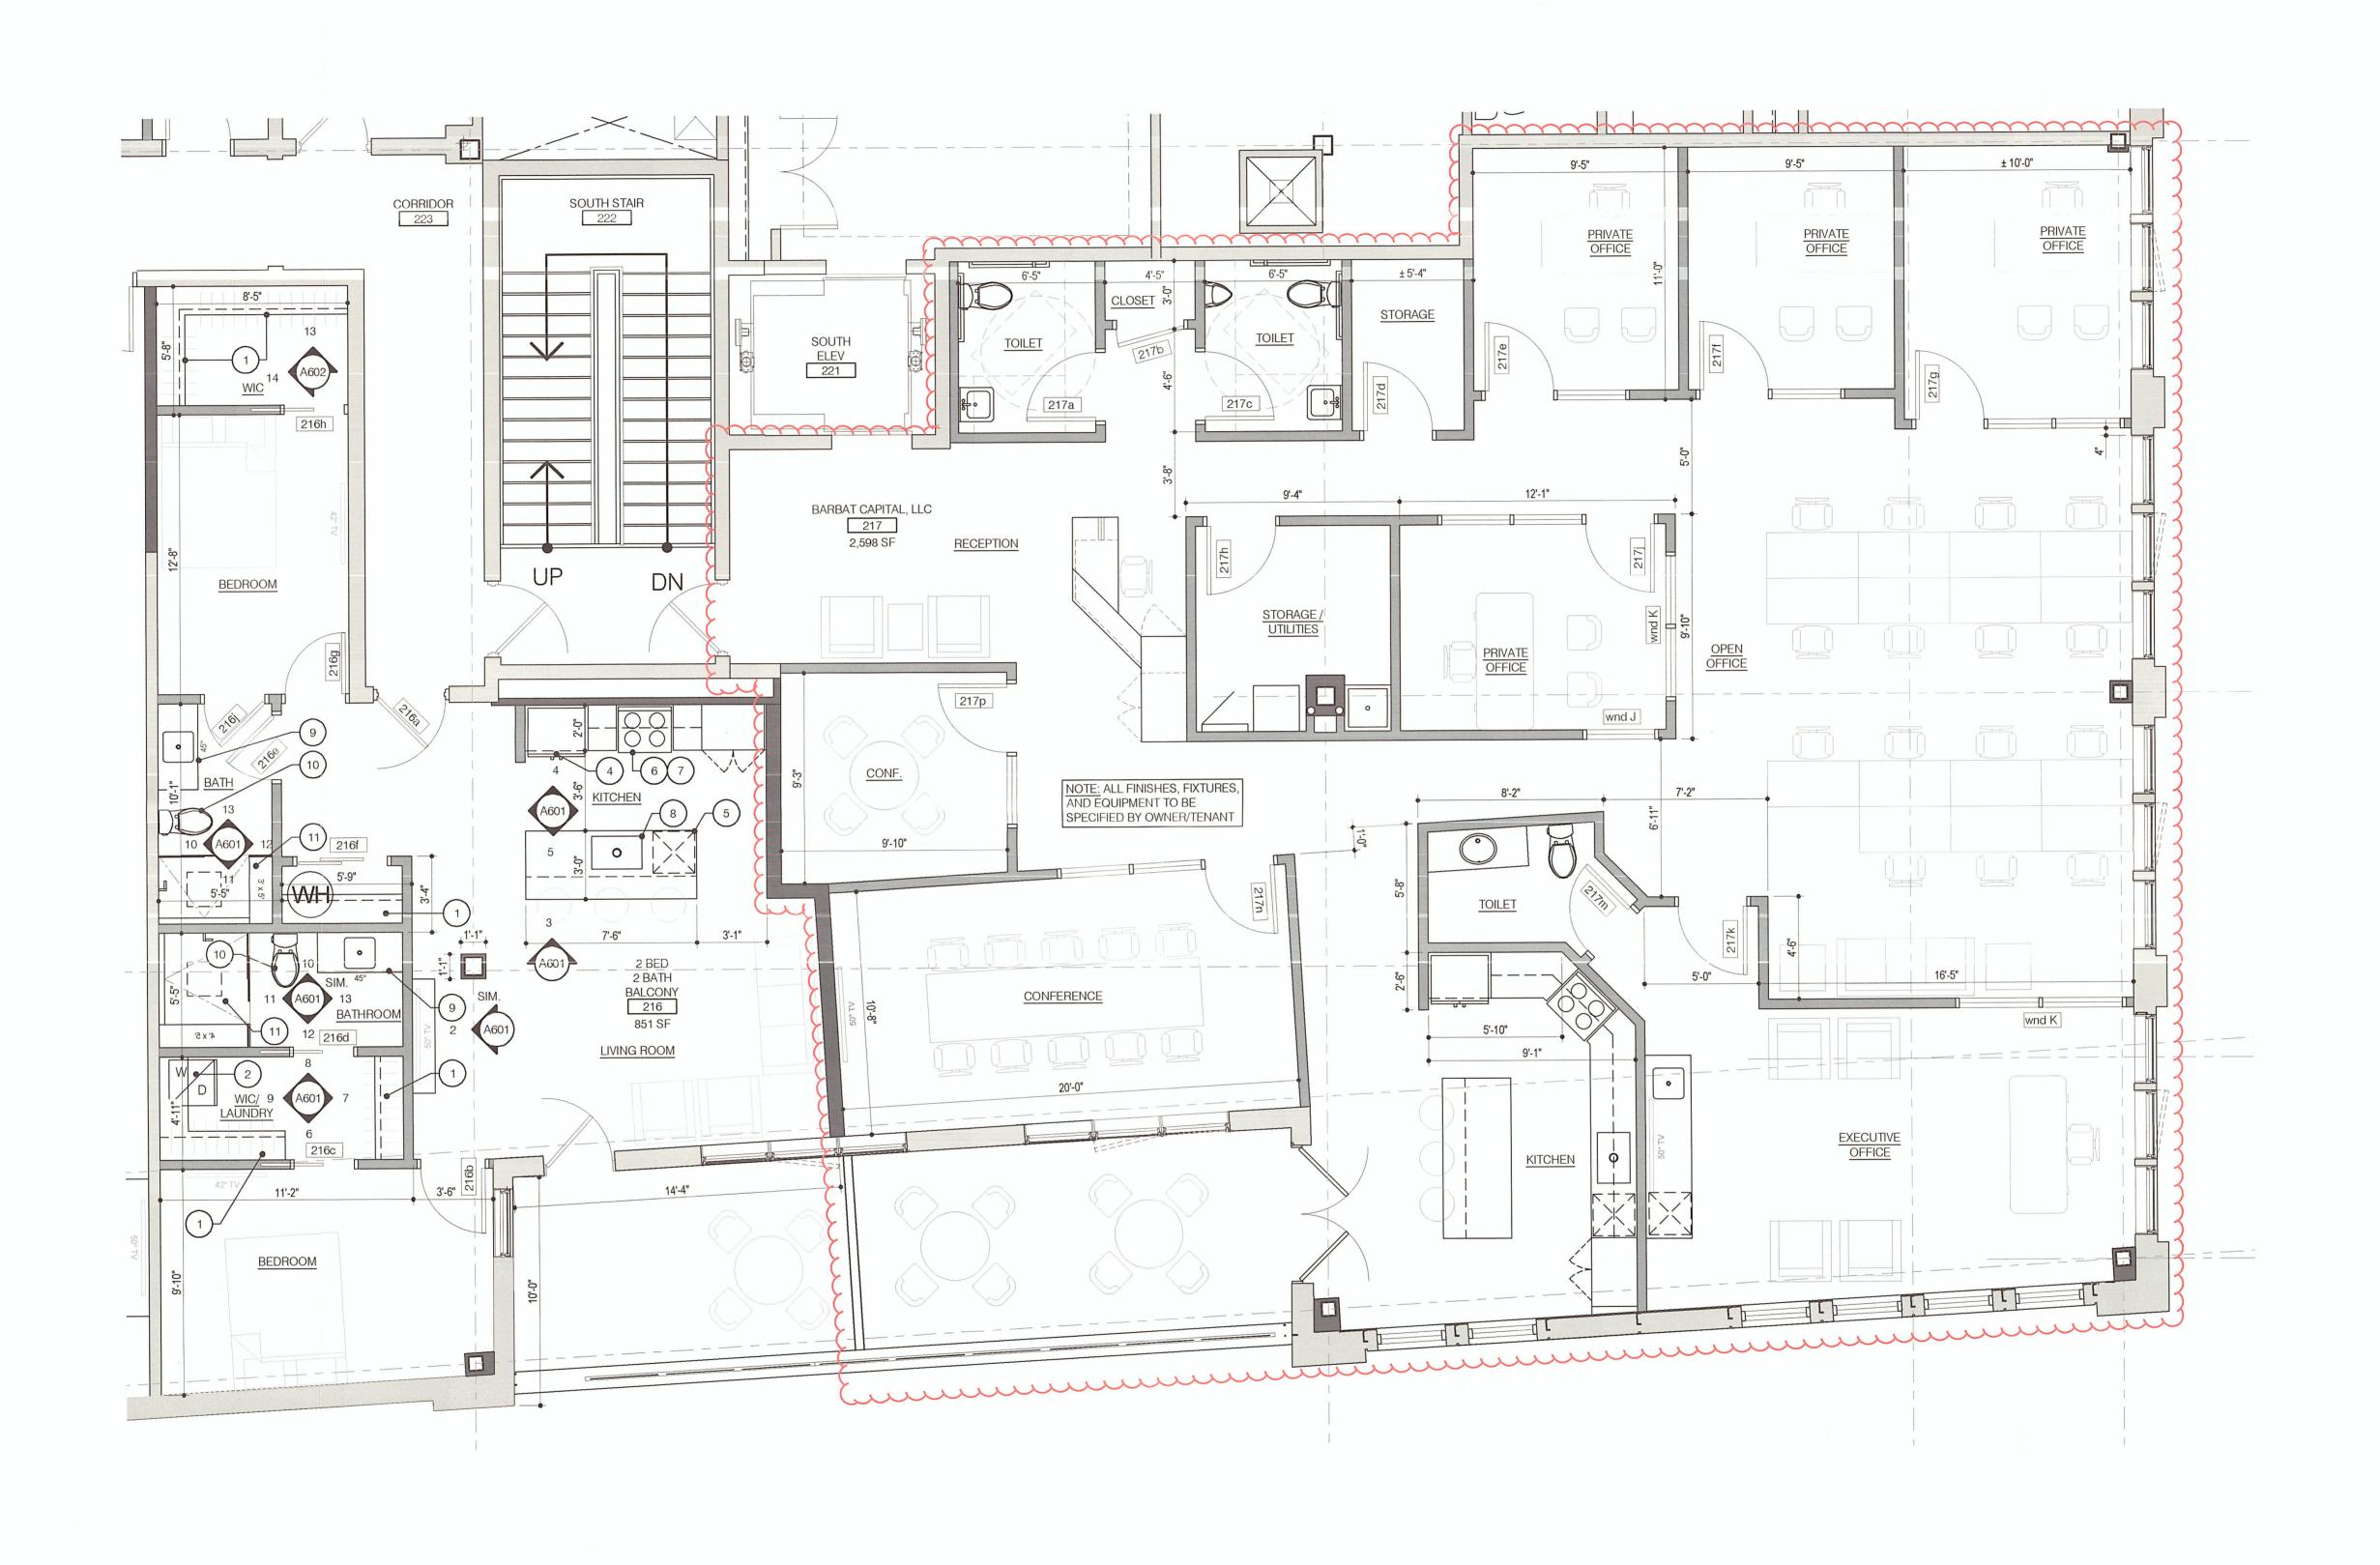

#### A. 33233 Woodward – Birmingham Colonial

CP Dupuis reviewed the item. He noted that the DRB's previous feedback had been integrated into the present plans.

Mr. Willoughby noted that while the upper windows were not centered over the lower windows, there was symmetry in the design.

John Gardner, architect, was present on behalf of the application, explaining:

- The structural engineer that reviewed the building recommended that a minimum of six feet be maintained between the corners of the building and the windows to maintain the building's structural integrity.
- The applicant/owner of the building occupies the second floor and desired avoid modifying any of his windows. The incoming tenant on the first floor desired more light. The updated plans reflect those requests.

#### Motion by Mr. Dever

Seconded by Ms. Lang to approve the Design Review application for 33233 Woodward – Birmingham Colonial – with the following condition: 1. The Design Review Board approves the proposed 62% glazing; 2. The applicant must submit specification sheets for the proposed glass to confirm that the VLT is a minimum of 80%; and, 3. The DRB will allow an administrative approval if the applicant proposes a VLT with a minimum of 66% if the ordinance changes.