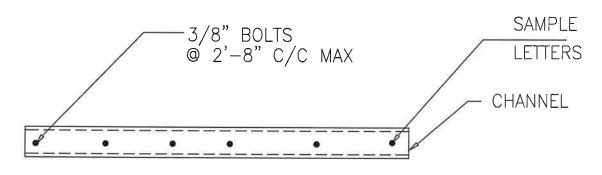

IND IMPORTANCE FACTOR AND BUILDING CATEGORY Iw = 1.0 TABLE 1604.5

BUILDING CATEGORY I ( ALL OTHER STRUCTURE) 1604.5



NEW CHANNEL LETTER

WIND CALCULATION

ZIAD EL-BABA P.E., ENGINEERING 674 GAUTHIER TECUMSEH ONTARIO N8N 3P8 (313) 938-8767 FAX 519-979-3535 (519)-796-9882

JOB ADDRESS AURORA MEDI SPA 856 N. OLD WOODWARD, BIRMINGHAM , MI

SK-1

#### SIGN CALCULATION

#### AURORA MEDI SPA

AREA OF SIGN 12..5  $\times$  24.0 +/SIGN WEIGHT = 10 PLF
WIND = 30 PSF
WEIGHT = 10  $\times$  12.5 = 125 POUNDS

SHEAR ON BOLTS = V = 125/6 (MIN)= 20.8 LBS / BOLTS<420

W ( WIND ) =  $2 \times 30 = 60$  PLF TENSION ON BOLTS =  $T = 60 \times 12.5 = 750$  POUNDS TENSION/BOLTS = T = 750 /6 = 125 POUNDS/BOLT< 200 USE MIN 3/8" TOGGLE BOLTS AT 2'-8"" C/C MAX ( BOTH CHANNELS) ROOF SYSTEM



#### WALL SECTION



#### SAMPLE ELEVATION



NEW CHANNEL LETTER

STRUCTURAL CALCULATION

ZIAD EL-BABA P.E., ENGINEERING 674 GAUTHIER TECUMSEH ONTARIO N8N 3P8 (313) 938-8767 FAX 519-979-3535 (519)-796-9882

JOB ADDRESS AURORA MEDI SPA 856 N. OLD WOODWARD, BIRMINGHAM , MI

SK-2





# Administrative Sign Approval Application Planning Division

Form will not be processed until it is completely filled out.

| • | Applicant Name: Elton Topalli                                            | 2.             | Property Owner                                         |
|---|--------------------------------------------------------------------------|----------------|--------------------------------------------------------|
|   | Address: 1221 East 14 Mile Rd                                            | -              | Nam