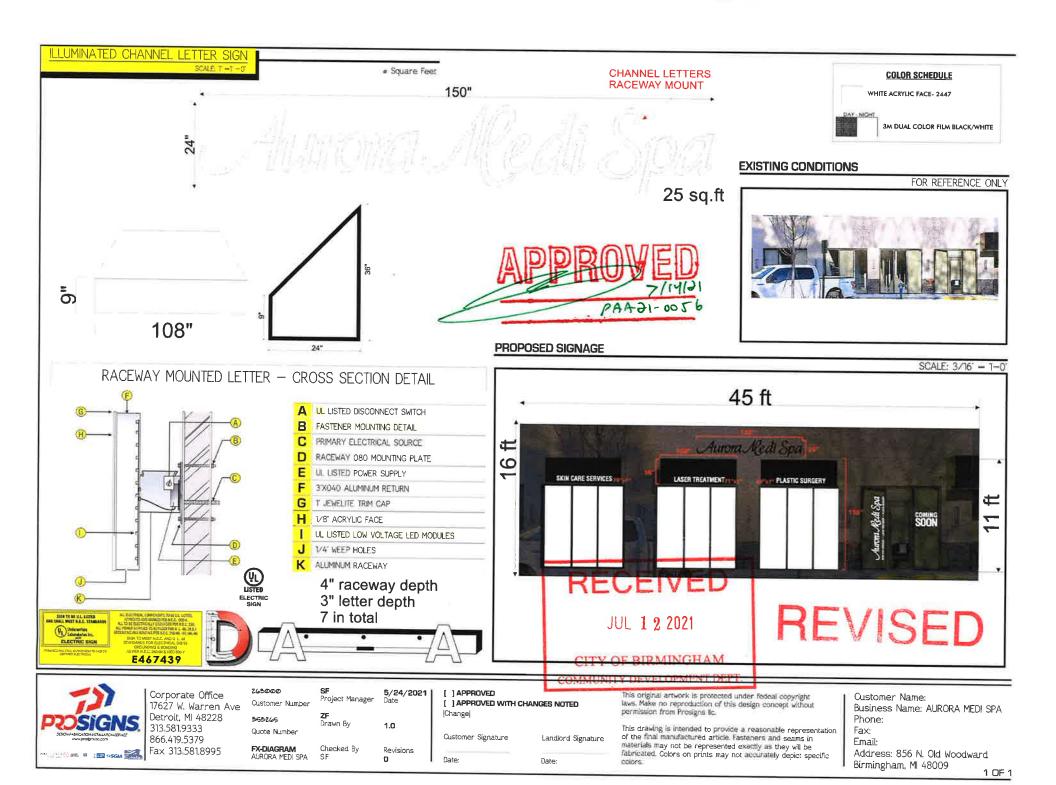

### Administrative Sign Approval Application Planning Division

Form will not be processed until it is completely filled out.

| 1. | Applicant                                                                  | 2. Property Owner                                            |
|----|----------------------------------------------------------------------------|--------------------------------------------------------------|
|    | Name: LaVanway Sign Company, Inc.                                          | Name:                                                        |
|    | Address: 22/24 Telescaph                                                   | Address:                                                     |
|    | Address: 22/24 Telegraph  Southfield, MI 48033  Phone Number: 248.356.1600 |                                                              |
|    | Phone Number: 248.356.1600                                                 | Phone Number:                                                |
|    | Fax Number: 248.356.1699                                                   | Fax Number:                                                  |
|    | Emoil Addresses                                                            | Email Address:                                               |
|    | Email Address:                                                             | Estitati Address.                                            |
| 3. | Applicant's Attorney/Contact Person                                        | 4. Project Designer/Developer                                |
|    | Name:                                                                      | Name:                                                        |
|    | Name:Address:                                                              | Name: Address:                                               |
|    | 11//                                                                       | Address.                                                     |
|    | Phone Number:                                                              | Discovery A / A                                              |
|    | Fax Number:                                                                | Phone Number:                                                |
|    |                                                                            | Fax Number:                                                  |
|    | Email Address:                                                             | Email Address:                                               |
| _  | Desirat Informati.                                                         |                                                              |
| 5. | Project Information                                                        |                                                              |
|    | Address/Location of Property: 355 S. Old Wood ward                         | Name of Historic District if any:                            |
|    | Ste. 200                                                                   | Date of HDC Approval, if any:                                |
|    | Name of Development:                                                       | Date of Application for Preliminary Site Plan:               |
|    | Parcel ID#:                                                                | Date of Preliminary Site Plan Approval:                      |
|    | Current Use:                                                               | Date of Application for Final Site Plan:                     |
|    | Area in Acres:                                                             | Date of Final Site Plan Approval:                            |
|    | Current Zoning:                                                            | Date of Revised Final Site Plan Approval:                    |
|    | Culton Zoning.                                                             | Date of Revised Final Site Plan Approval:                    |
| 6  | Required Attachments                                                       | · ·                                                          |
| •  |                                                                            |                                                              |
|    | • Two (2) folded paper copies of plans including                           | <ul> <li>Location of proposed sign(s)</li> </ul>             |
|    | details of the following:                                                  | o Colors and materials                                       |
|    | <ul><li>o Dimensions of proposed sign(s)</li></ul>                         | <ul> <li>Authorization from Property Owner(s) (if</li> </ul> |
|    | <ul> <li>Dimensions of building frontage</li> </ul>                        | applicant is not the owner)                                  |
|    | <ul> <li>Illumination</li> </ul>                                           | Material Samples                                             |
|    | <ul> <li>Height from grade</li> </ul>                                      | Digital Copy of Plans                                        |
|    | <b>5 5</b>                                                                 | Digital Copy of Flans                                        |
| 7. | Details of the Request for Administrative Approx                           | val                                                          |
|    |                                                                            |                                                              |
|    |                                                                            |                                                              |
|    | ****                                                                       |                                                              |
|    |                                                                            |                                                              |
|    |                                                                            |                                                              |
| 8. | Location of Proposed Sign(s)                                               | 61. I I                                                      |
|    | Face change, replace old logo                                              | with new logo in the same occation                           |
|    | J*/ 14 VIN 183                                                             | J 1 100 01 10 100 1001                                       |
|    |                                                                            |                                                              |
| 9. | Type of Proposed Sign(s)                                                   |                                                              |
|    | Wall: X                                                                    | Projecting (Post-Mounted):                                   |
|    | Ground:                                                                    | Projecting (Wall-Mounted)                                    |
|    | Name Letter:                                                               | Building Identification:                                     |
|    | Canopy:                                                                    |                                                              |
|    | Canopy                                                                     | Other:                                                       |

| 10. Size of Proposed Sign                                                                                                                                                                                                                        | 2111                         |  |  |  |
|--------------------------------------------------------------------------------------------------------------------------------------------------------------------------------------------------------------------------------------------------|------------------------------|--|--|--|
| Width: 96" Depth: •5"                                                                                                                                                                                                                            | Overall Height: 36"          |  |  |  |
| Height of Lettering: 20" and 8.5"                                                                                                                                                                                                                | Extension from Wall:         |  |  |  |
| reight of Eettering. 20 and 6.)                                                                                                                                                                                                                  | Total Square Feet: 24        |  |  |  |
| 11. Existing Signs Currently on Property                                                                                                                                                                                                         |                              |  |  |  |
| Number: Square Feet per Sign:                                                                                                                                                                                                                    | Sign Type(s):                |  |  |  |
| Square Feet per Sign:                                                                                                                                                                                                                            | Total Square Feet:           |  |  |  |
| 12. Materials/Style of Proposed Sign(s)                                                                                                                                                                                                          |                              |  |  |  |
| Metal: X                                                                                                                                                                                                                                         | Other:                       |  |  |  |
| Flastic.                                                                                                                                                                                                                                         | Color #1:                    |  |  |  |
| w cod                                                                                                                                                                                                                                            | Color #2:                    |  |  |  |
| Glass:                                                                                                                                                                                                                                           | Additional Colors:           |  |  |  |
| 13. Content of Proposed Sign(s)FMD                                                                                                                                                                                                               |                              |  |  |  |
| CPA's & Strategic Advisors                                                                                                                                                                                                                       |                              |  |  |  |
|                                                                                                                                                                                                                                                  |                              |  |  |  |
| 14. Proposed Sign Lighting                                                                                                                                                                                                                       |                              |  |  |  |
| Type of Lighting:                                                                                                                                                                                                                                | Location:                    |  |  |  |
| Size of Fixtures (LxWxH):                                                                                                                                                                                                                        | Number of Lights Proposed:   |  |  |  |
| Maximum wanage per Fixture:                                                                                                                                                                                                                      | Height from Grade:           |  |  |  |
| Proposed Wattage per Fixture:                                                                                                                                                                                                                    | Lighting Style:              |  |  |  |
| 15. Landscaping (Ground Signs Only)  Location of Landscape Areas:                                                                                                                                                                                | Proposed Landscape Material: |  |  |  |
|                                                                                                                                                                                                                                                  |                              |  |  |  |
| * 10 to 1                                                                                                                                                                                                                                        |                              |  |  |  |
|                                                                                                                                                                                                                                                  |                              |  |  |  |
| The undersigned states the above information is true and correct, and understands that it is the responsibility of the applicant to advise the Planning Division and / or Building Division of any additional changes to the approved site plan. |                              |  |  |  |
| Signature of Applicant:                                                                                                                                                                                                                          | Date: 6/1 202                |  |  |  |
| V                                                                                                                                                                                                                                                |                              |  |  |  |
| Office                                                                                                                                                                                                                                           | Use Only                     |  |  |  |
| Application # PAAƏ1-0058 Date Received:                                                                                                                                                                                                          | 6/11/21 Fee# 100 °00         |  |  |  |
| Date of Approval: 4/17/21 Date of Denial:                                                                                                                                                                                                        | Reviewed By:                 |  |  |  |