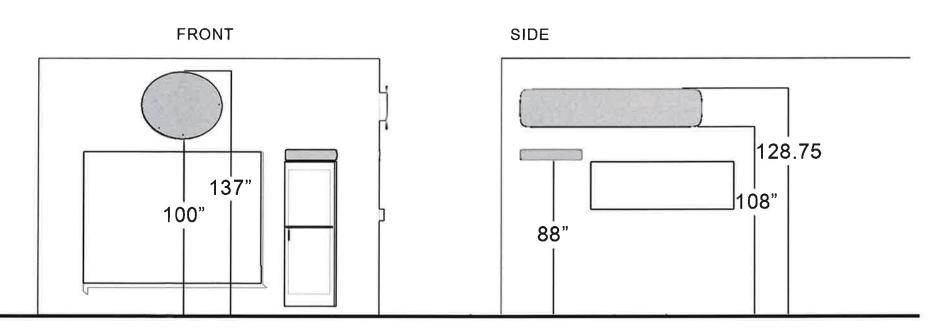

ODWARD AVE BIRMINGHAM, MI 48009

OWNER:

SUBMITAL:

<u>DATE</u> 01/22/2021

REVISIONS:

DESIGNED BY:

DRAWN BY:

APPROVED BY: HARIS HAKIM, P.E.

SEAL

SHEET TITLE

FLOOR PLANS

SCALE NOTED

SHEET #





ENGINEERING & DESIGN, LLC

28763 NORTHWESTERN HW SUITE 225 SOUTHFIELD, MI 48034 Office (248)747-4562 Fox (248)297-6121 Cell (248)376-5006

harishakim@yahoo.com

PROJECT:

ELECTRIC BIKE STORE

LOCATION:

33744 WOODWARD AVE BIRMINGHAM, MI 48009

OWNER:

SUBMITAL:

<u>DATE</u> 01/22/2021

REVISIONS:

DESIGNED BY:

DRAWN BY:

APPROVED BY: HARIS HAKIM, P.E.

SEAL

SHEET TITLE

ELEVATIONS

SCALE NOTED

SHEET #

### **OUTSIDE SIGN PLAN**

Henry Electric Proposed Sign



EXTERIOR- BENJAMINE MOORE MATT BLACK PAINT



16Ga. STEEL ADDRESS CUTOUT
PAINTED GLOSS WHITE
MOUNTED USING STAND OFF
H6" X L40"





## **OUTSIDE SIGN PLAN**





**Previous Building** 





# Administrative Sign Approval Application Planning Division

Form will not be processed until it is completely filled out.

| 1.  | Applicant Name: Kevin Lawrence - K&A Signs Address: 28702 Adler Dr | 2.   | Property Owner Name: KEVIN DENNA Address: 700 N. Old Whodward #300 |
|-----|--------------------------------------------------------------------|------|--------------------------------------------------------------------|
|     | Warren, MI 48088                                                   |      | Bymingham MT 4x009                                                 |
|     | Phone Number: 248-585-6880                                         |      | Phone Number: 246-800-1515                                         |
|