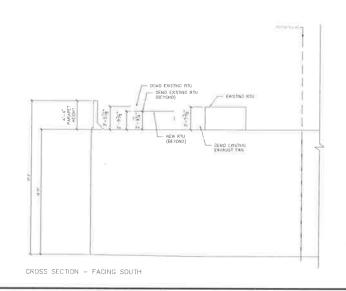

|

9

Fig. 1 — 48GC\*04-06 Unit Dimensions (cont)

# **ACCESSORY DIMENSION PRINT**



Fig. 2 — 48GC\*04-06 Roof Curb Dimensions





#### ROOF SECTIONS







# Citizens Bank

Birmingham

795 E Maple Rd Birmingham, Ml 48009

**ROOF PLAN** 

| risult tive<br>construction populari | REVED: | 1232021 |
|--------------------------------------|--------|---------|
| SSUE DATE<br>05/17/2021              |        |         |
| PENFOCKS                             |        |         |
|                                      | SCALE: |         |

A10.03



Pate 07/13/2001 214414 PM
Ref 00181370
Reseipt 550 677 RECEIVE

JUL 08 2021

CITY OF BIR HNGHAL COMMUN; COPMENT E

# Planning Division

|       | Form will not be processed                                                                                                      | unti                                    | l it is completely | filled out.