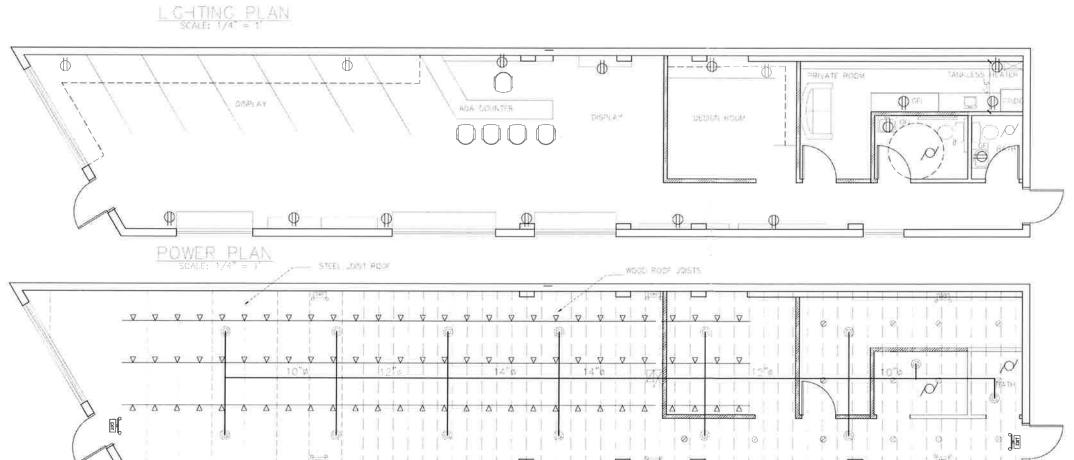

### Administrative Sign Approval Application Planning Division

Form will not be processed until it is completely filled out.

| 1. | Applicant                                                                  | 2. Property Owner                                            |
|----|----------------------------------------------------------------------------|--------------------------------------------------------------|
|    | Name: LaVanway Sign Company, Inc.                                          | Name:                                                        |
|    | Address: 22/24 Telescaph                                                   | Address:                                                     |
|    | Address: 22/24 Telegraph  Southfield, MI 48033  Phone Number: 248.356.1600 |                                                              |
|    | Phone Number: 248.356.1600                                                 | Phone Number:                                                |
|    | Fax Number: 248.356.1699                                                   | Fax Number:                                                  |
|    | Emoil Addresses                                                            | Email Address:                                               |
|    | Email Address:                                                             | Estitati Address.                                            |
| 3. | Applicant's Attorney/Contact Person                                        | 4. Project Designer/Developer                                |
|    | Name:                                                                      | Name:                                                        |
|    | Name:Address:                                                              | Name: Address:                                               |
|    | 11//                                                                       | Address.                                                     |
|    | Phone Number:                                                              | Discovery A / A                                              |
|    | Fax Number:                                                                | Phone Number:                                                |
|    |                                                                            | Fax Number:                                                  |
|    | Email Address:                                                             | Email Address:                                               |
| _  | Desirat Informati.                                                         |                                                              |
| 5. | Project Information                                                        |                                                              |
|    | Address/Location of Property: 355 S. Old Wood ward                         | Name of Historic District if any:                            |
|    | Ste. 200                                                                   | Date of HDC Approval, if any:                                |
|    | Name of Development:                                                       | Date of Application for Preliminary Site Plan:               |
|    | Parcel ID#:                                                                | Date of Preliminary Site Plan Approval:                      |
|    | Current Use:                                                               | Date of Application for Final Site Plan:                     |
|    | Area in Acres:                                                             | Date of Final Site Plan Approval:                            |
|    | Current Zoning:                                                            | Date of Revised Final Site Plan Approval:                    |
|    | Culton Zoning.                                                             | Date of Revised Final Site Plan Approval:                    |
| 6  | Required Attachments                                                       | · ·                                                          |
| •  |                                                                            |                                                              |
|    | • Two (2) folded paper copies of plans including                           | <ul> <li>Location of proposed sign(s)</li> </ul>             |
|    | details of the following:                                                  | o Colors and materials                                       |
|    | <ul><li>o Dimensions of proposed sign(s)</li></ul>                         | <ul> <li>Authorization from Property Owner(s) (if</li> </ul> |
|    | <ul> <li>Dimensions of building frontage</li> </ul>                        | applicant is not the owner)                                  |
|    | <ul> <li>Illumination</li> </ul>                                           | Material Samples                                             |
|    | <ul> <li>Height from grade</li> </ul>                                      | Digital Copy of Plans                                        |
|    | <b>5 5</b>                                                                 | Digital Copy of Flans                                        |
| 7. | Details of the Request for Administrative Approx                           | val                                                          |
|    |                                                                            |                                                              |
|    |                                                                            |                                                              |
|    | ****                                                                       |                                                              |
|    |                                                                            |                                                              |
|    |                                                                            |                                                              |
| 8. | Location of Proposed Sign(s)                                               | 61. I I                                                      |
|    | Face change, replace old logo                                              | with new logo in the same occation                           |
|    | J*/ 14 VIN 183                                                             | J 1 100 01 10 100 1001                                       |
|    |                                                                            |                                                              |
| 9. | Type of Proposed Sign(s)                                                   |                                                              |
|    | Wall: X                                                                    | Projecting (Post-Mounted):                                   |
|    | Ground:                                                                    | Projecting (Wall-Mounted)                                    |
|    | Name Letter:                                                               | Building Identification:                                     |
|    | Canopy:                                                                    |                                                              |
|    | Canopy                                                                     | Other:                                                       |

| 10. Size of Proposed Sign                                                                                                                                                                                                                        | 2111                         |  |  |  |
|--------------------------------------------------------------------------------------------------------------------------------------------------------------------------------------------------------------------------------------------------|------------------------------|--|--|--|
| Width: 96" Depth: •5"                                                                                                                                                                                                                            | Overall Height: 36"          |  |  |  |
| Height of Lettering: 20" and 8.5"                                                                                                                                                                                                                | Extension from Wall:         |  |  |  |
| reight of Eettering. 20 and 6.)                                                                                                                                                                                                                  | Total Square Feet: 24        |  |  |  |
| 11. Existing Signs Currently on Property                                                                                                                                                                                                         |                              |  |  |  |
| Number: Square Feet per Sign:                                                                                                                                                                                                                    | Sign Type(s):                |  |  |  |
| Square Feet per Sign:                                                                                                                                                                                                                            | Total Square Feet:           |  |  |  |
| 12. Materials/Style of Proposed Sign(s)                                                                                                                                                                                                          |                              |  |  |  |
| Metal: X                                                                                                                                                                                                                                         | Other:                       |  |  |  |
| Flastic.                                                                                                                                                                                                                                         | Color #1:                    |  |  |  |
| w cod                                                                                                                                                                                                                                            | Color #2:                    |  |  |  |
| Glass:                                                                                                                                                                                                                                           | Additional Colors:           |  |  |  |
| 13. Content of Proposed Sign(s)FMD                                                                                                                                                                                                               |                              |  |  |  |
| CPA's & Strategic Advisors                                                                                                                                                                                                                       |                              |  |  |  |
|                                                                                                                                                                                                                                                  |                              |  |  |  |
| 14. Proposed Sign Lighting                                                                                                                                                                                                                       |                              |  |  |  |
| Type of Lighting:                                                                                                                                                                                                                                | Location:                    |  |  |  |
| Size of Fixtures (LxWxH):                                                                                                                                                                                                                        | Number of Lights Proposed:   |  |  |  |
| Maximum wanage per Fixture:                                                                                                                                                                                                                      | Height from Grade:           |  |  |  |
| Proposed Wattage per Fixture:                                                                                                                                                                                                                    | Lighting Style:              |  |  |  |
| 15. Landscaping (Ground Signs Only)  Location of Landscape Areas:                                                                                                                                                                                | Proposed Landscape Material: |  |  |  |
|                                                                                                                                                                                                                                                  |                              |  |  |  |
| * 10 to 1                                                                                                                                                                                                                                        |                              |  |  |  |
|                                                                                                                                                                                                                                                  |                              |  |  |  |
| The undersigned states the above information is true and correct, and understands that it is the responsibility of the applicant to advise the Planning Division and / or Building Division of any additional changes to the approved site plan. |                              |  |  |  |
| Signature of Applicant:                                                                                                                                                                                                                          | Date: 6/1 202                |  |  |  |
| V                                                                                                                                                                                                                                                |                              |  |  |  |
| Office                                                                                                                                                                                                                                           | Use Only                     |  |  |  |
| Application # PAAƏ1-0058 Date Received:                                                                                                                                                                                                          | 6/11/21 Fee# 100 °00         |  |  |  |
| Date of Approval: 4/17/21 Date of Denial:                                                                                                                                                                                                        | Reviewed By:                 |  |  |  |

# 355 S. Old Woodward Avenue | Suite 200 Birmingham, MI 48009

.50" Aluminum routed letters

- Painted white
- Flush mounted to building

355 S. Old Woodward Ste. 200 Site Plan

355 S. Old Woodward Ste. 200 Existing Sign