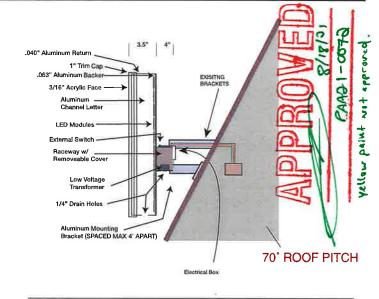

nt)            |
| Signature of owner or agent DateDate                                     |
|                                                                          |
| Owner address                                                            |
| Owner address 700 N. Old Woodward Ave. Ste 300<br>Birmingham, MI 48009   |
| Telephone 248-868-1515                                                   |
|                                                                          |
| FINAL SIGN +SIZE SUBJECT TO<br>CITY APPENAL. (CD)                        |

#### **SUN MEDICAL EQUIPMENT**

INSTALL: 34164 Woodward Ave., Birmingham, MI 48009

S-32872



248-585-6880 | michigansignshops.com | 1017 Naughton Dr. Troy, MI 48083

NO EXISTING SIGN ON SITE - EXISTING BRACKETS SHOWN ON FOLLOWING PAGE >>





RW1 7.5"(h) x 4.5"(d) X 134"(w) RW1 7.5"(h) x 4.5"(d) X 190"(w)

RW1 COLOR: Yellow - TBD

RW2 COLOR: White - TBD

334.5"

# SUN-MEDICAL SUPPLIES

PLEASE NOTE: SIGNARAMA RECOMMENDS HAVING SUN PAINTED ON BUILDING AFTER SIGN IS INSTALLED RACEWAY PAINT MAY REQUIRE TOUCH UP (BY CUSTOMER)

61 SF

AN ARTIST REPRESENTATION - Image is for illustration purposes only. Objects in reality may be larger or smaller than depicted.

#### DETAIL

15' 6"

- 3.5" Deep Internally Illuminated Front-Lit Channel Letters
- Raceway Mounted to Angle Roof using Existing Brackets
- Aluminum Returns / Backers, Color: Black
- -3/16" White Acrylic Sign Face with Day/Night Perforated Vinyl
- 1" Trimcap, Color: Black

SALES: Renee W I renee@michigansignshops.com

DRAWING: Reid J. / Marissa C.

CREATED: 07/21/2021 REVISED