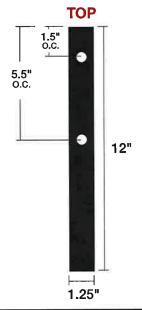

| 10. Size of Proposed Sign                                                                                                                                                                                                                        | 2111                         |  |  |  |
|--------------------------------------------------------------------------------------------------------------------------------------------------------------------------------------------------------------------------------------------------|------------------------------|--|--|--|
| Width: 96" Depth: •5"                                                                                                                                                                                                                            | Overall Height: 36"          |  |  |  |
| Height of Lettering: 20" and 8.5"                                                                                                                                                                                                                | Extension from Wall:         |  |  |  |
| reight of Eettering. 20 and 6.)                                                                                                                                                                                                                  | Total Square Feet: 24        |  |  |  |
| 11. Existing Signs Currently on Property                                                                                                                                                                                                         |                              |  |  |  |
| Number: Square Feet per Sign:                                                                                                                                                                                                                    | Sign Type(s):                |  |  |  |
| Square Feet per Sign:                                                                                                                                                                                                                            | Total Square Feet:           |  |  |  |
| 12. Materials/Style of Proposed Sign(s)                                                                                                                                                                                                          |                              |  |  |  |
| Metal: X                                                                                                                                                                                                                                         | Other:                       |  |  |  |
| Flastic.                                                                                                                                                                                                                                         | Color #1:                    |  |  |  |
| w cod                                                                                                                                                                                                                                            | Color #2:                    |  |  |  |
| Glass:                                                                                                                                                                                                                                           | Additional Colors:           |  |  |  |
| 13. Content of Proposed Sign(s)FMD                                                                                                                                                                                                               |                              |  |  |  |
| CPA's & Strategic Advisors                                                                                                                                                                                                                       |                              |  |  |  |
|                                                                                                                                                                                                                                                  |                              |  |  |  |
| 14. Proposed Sign Lighting                                                                                                                                                                                                                       |                              |  |  |  |
| Type of Lighting:                                                                                                                                                                                                                                | Location:                    |  |  |  |
| Size of Fixtures (LxWxH):                                                                                                                                                                                                                        | Number of Lights Proposed:   |  |  |  |
| Maximum wanage per Fixture:                                                                                                                                                                                                                      | Height from Grade:           |  |  |  |
| Proposed Wattage per Fixture:                                                                                                                                                                                                                    | Lighting Style:              |  |  |  |
| 15. Landscaping (Ground Signs Only)  Location of Landscape Areas:                                                                                                                                                                                | Proposed Landscape Material: |  |  |  |
|                                                                                                                                                                                                                                                  |                              |  |  |  |
| * 10 to 1                                                                                                                                                                                                                                        |                              |  |  |  |
|                                                                                                                                                                                                                                                  |                              |  |  |  |
| The undersigned states the above information is true and correct, and understands that it is the responsibility of the applicant to advise the Planning Division and / or Building Division of any additional changes to the approved site plan. |                              |  |  |  |
| Signature of Applicant:                                                                                                                                                                                                                          | Date: 6/1 202                |  |  |  |
| V                                                                                                                                                                                                                                                |                              |  |  |  |
| Office                                                                                                                                                                                                                                           | Use Only                     |  |  |  |
| Application # PAAƏ1-0058 Date Received:                                                                                                                                                                                                          | 6/11/21 Fee# 100 °00         |  |  |  |
| Date of Approval: 4/17/21 Date of Denial:                                                                                                                                                                                                        | Reviewed By:                 |  |  |  |