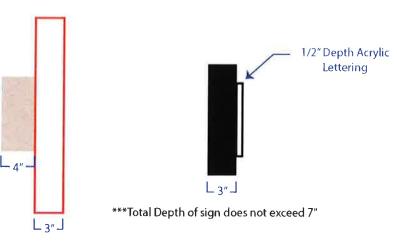

| 10. Size of Proposed Sign                                                                                                                                                                                                                        | 2111                         |  |  |  |
|--------------------------------------------------------------------------------------------------------------------------------------------------------------------------------------------------------------------------------------------------|------------------------------|--|--|--|
| Width: 96" Depth: •5"                                                                                                                                                                                                                            | Overall Height: 36"          |  |  |  |
| Height of Lettering: 20" and 8.5"                                                                                                                                                                                                                | Extension from Wall:         |  |  |  |
| reight of Eettering. 20 and 6.)                                                                                                                                                                                                                  | Total Square Feet: 24        |  |  |  |
| 11. Existing Signs Currently on Property                                                                                                                                                                                                         |                              |  |  |  |
| Number: Square Feet per Sign:                                                                                                                                                                                                                    | Sign Type(s):                |  |  |  |
| Square Feet per Sign:                                                                                                                                                                                                                            | Total Square Feet:           |  |  |  |
| 12. Materials/Style of Proposed Sign(s)                                                                                                                                                                                                          |                              |  |  |  |
| Metal: X                                                                                                                                                                                                                                         | Other:                       |  |  |  |
| Flastic.                                                                                                                                                                                                                                         | Color #1:                    |  |  |  |
| w cod                                                                                                                                                                                                                                            | Color #2:                    |  |  |  |
| Glass:                                                                                                                                                                                                                                           | Additional Colors:           |  |  |  |
| 13. Content of Proposed Sign(s)FMD                                                                                                                                                                                                               |                              |  |  |  |
| CPA's & Strategic Advisors                                                                                                                                                                                                                       |                              |  |  |  |
|                                                                                                                                                                                                                                                  |                              |  |  |  |
| 14. Proposed Sign Lighting                                                                                                                                                                                                                       |                              |  |  |  |
| Type of Lighting:                                                                                                                                                                                                                                | Location:                    |  |  |  |
| Size of Fixtures (LxWxH):                                                                                                                                                                                                                        | Number of Lights Proposed:   |  |  |  |
| Maximum wanage per Fixture:                                                                                                                                                                                                                      | Height from Grade:           |  |  |  |
| Proposed Wattage per Fixture:                                                                                                                                                                                                                    | Lighting Style:              |  |  |  |
| 15. Landscaping (Ground Signs Only)  Location of Landscape Areas:                                                                                                                                                                                | Proposed Landscape Material: |  |  |  |
|                                                                                                                                                                                                                                                  |                              |  |  |  |
| * 10 to 1                                                                                                                                                                                                                                        |                              |  |  |  |
|                                                                                                                                                                                                                                                  |                              |  |  |  |
| The undersigned states the above information is true and correct, and understands that it is the responsibility of the applicant to advise the Planning Division and / or Building Division of any additional changes to the approved site plan. |                              |  |  |  |
| Signature of Applicant:                                                                                                                                                                                                                          | Date: 6/1 202                |  |  |  |
| V                                                                                                                                                                                                                                                |                              |  |  |  |
| Office                                                                                                                                                                                                                                           | Use Only                     |  |  |  |
| Application # PAAƏ1-0058 Date Received:                                                                                                                                                                                                          | 6/11/21 Fee# 100 °00         |  |  |  |
| Date of Approval: 4/17/21 Date of Denial:                                                                                                                                                                                                        | Reviewed By:                 |  |  |  |