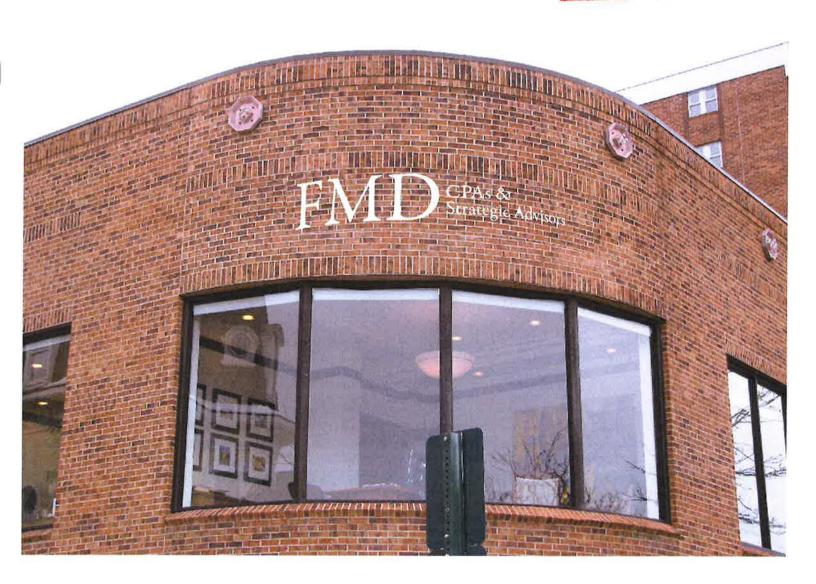

| 10. Size of Proposed Sign                                                                                                                                                                                                                        | 2111                         |  |  |  |
|--------------------------------------------------------------------------------------------------------------------------------------------------------------------------------------------------------------------------------------------------|------------------------------|--|--|--|
| Width: 96" Depth: •5"                                                                                                                                                                                                                            | Overall Height: 36"          |  |  |  |
| Height of Lettering: 20" and 8.5"                                                                                                                                                                                                                | Extension from Wall:         |  |  |  |
| reight of Eettering. 20 and 6.)                                                                                                                                                                                                                  | Total Square Feet: 24        |  |  |  |
| 11. Existing Signs Currently on Property                                                                                                                                                                                                         |                              |  |  |  |
| Number: Square Feet per Sign:                                                                                                                                                                                                                    | Sign Type(s):                |  |  |  |
| Square Feet per Sign:                                                                                                                                                                                                                            | Total Square Feet:           |  |  |  |
| 12. Materials/Style of Proposed Sign(s)                                                                                                                                                                                                          |                              |  |  |  |
| Metal: X                                                                                                                                                                                                                                         | Other:                       |  |  |  |
| Flastic.                                                                                                                                                                                                                                         | Color #1:                    |  |  |  |
| w cod                                                                                                                                                                                                                                            | Color #2:                    |  |  |  |
| Glass:                                                                                                                                                                                                                                           | Additional Colors:           |  |  |  |
| 13. Content of Proposed Sign(s)FMD                                                                                                                                                                                                               |                              |  |  |  |
| CPA's & Strategic Advisors                                                                                                                                                                                                                       |                              |  |  |  |
|                                                                                                                                                                                                                                                  |                              |  |  |  |
| 14. Proposed Sign Lighting                                                                                                                                                                                                                       |                              |  |  |  |
| Type of Lighting:                                                                                                                                                                                                                                | Location:                    |  |  |  |
| Size of Fixtures (LxWxH):                                                                                                                                                                                                                        | Number of Lights Proposed:   |  |  |  |
| Maximum wanage per Fixture:                                                                                                                                                                                                                      | Height from Grade:           |  |  |  |
| Proposed Wattage per Fixture:                                                                                                                                                                                                                    | Lighting Style:              |  |  |  |
| 15. Landscaping (Ground Signs Only)  Location of Landscape Areas:                                                                                                                                                                                | Proposed Landscape Material: |  |  |  |
|                                                                                                                                                                                                                                                  |                              |  |  |  |
| * 10 to 1                                                                                                                                                                                                                                        |                              |  |  |  |
|                                                                                                                                                                                                                                                  |                              |  |  |  |
| The undersigned states the above information is true and correct, and understands that it is the responsibility of the applicant to advise the Planning Division and / or Building Division of any additional changes to the approved site plan. |                              |  |  |  |
| Signature of Applicant:                                                                                                                                                                                                                          | Date: 6/1 202                |  |  |  |
| V                                                                                                                                                                                                                                                |                              |  |  |  |
| Office                                                                                                                                                                                                                                           | Use Only                     |  |  |  |
| Application # PAAƏ1-0058 Date Received:                                                                                                                                                                                                          | 6/11/21 Fee# 100 °00         |  |  |  |
| Date of Approval: 4/17/21 Date of Denial:                                                                                                                                                                                                        | Reviewed By:                 |  |  |  |

# 355 S. Old Woodward Avenue | Suite 200 Birmingham, MI 48009

.50" Aluminum routed letters

- Painted white
- Flush mounted to building

355 S. Old Woodward Ste. 200 Site Plan

355 S. Old Woodward Ste. 200 Existing Sign