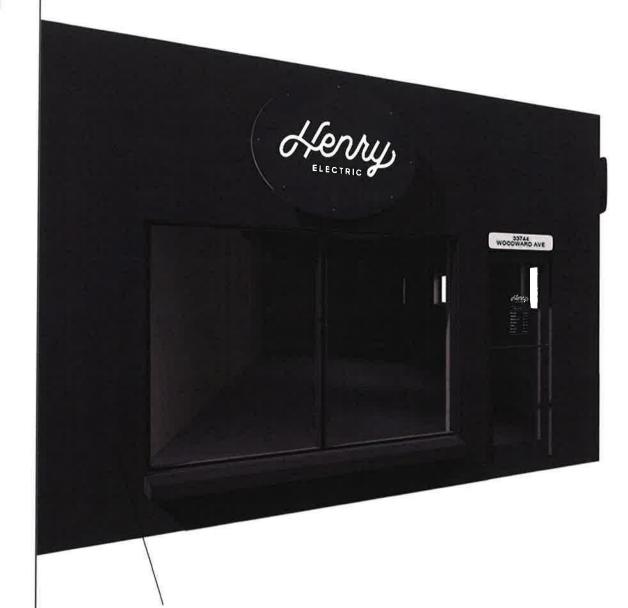

, MI 48034 Office (248)747-4562 Fax (248)297-6121 Cell (248)376-5006

harishakim@yahoo.com

PROJECT:

ELECTRIC BIKE STORE

33744 WOODWARD AVE BIRMINGHAM, MI 48009

OWNER:

SUBMITAL:

<u>DATE</u> 01/22/2021

REVISIONS:

DESIGNED BY:

DRAWN BY:

APPROVED BY: HARIS HAKIM, P.E.

SEAL

SHEET TITLE

FLOOR PLANS

SCALE NOTED

SHEET #





ENGINEERING & DESIGN, LLC

28763 NORTHWESTERN HW SUITE 225 SOUTHFIELD, MI 48034 Office (248)747-4562 Fox (248)297-6121 Cell (248)376-5006

harishakim@yahoo.com

PROJECT:

ELECTRIC BIKE STORE

LOCATION:

33744 WOODWARD AVE BIRMINGHAM, MI 48009

OWNER:

SUBMITAL:

<u>DATE</u> 01/22/2021

REVISIONS:

DESIGNED BY:

DRAWN BY:

APPROVED BY: HARIS HAKIM, P.E.

SEAL

SHEET TITLE

ELEVATIONS

SCALE NOTED

SHEET #

### **OUTSIDE SIGN PLAN**

Henry Electric Proposed Sign



EXTERIOR- BENJAMINE MOORE MATT BLACK PAINT



16Ga. STEEL ADDRESS CUTOUT
PAINTED GLOSS WHITE
MOUNTED USING STAND OFF
H6" X L40"





## **OUTSIDE SIGN PLAN**





**Previous Building** 





# Administrative Sign Approval Application Planning Division

Form will not be processed until it is completely filled out.

| 1.  | Applicant Name: Kevin Lawrence - K&A Signs Address: 28702 Adler Dr | 2.   | Property Owner Name: KEVIN DENNA Address: 700 N. Old Whodward #300 |
|-----|--------------------------------------------------------------------|------|--------------------------------------------------------------------|
|     | Warren, MI 48088                                                   |      | Bymingham MT 4x009                                                 |
|     | Phone Number: 2