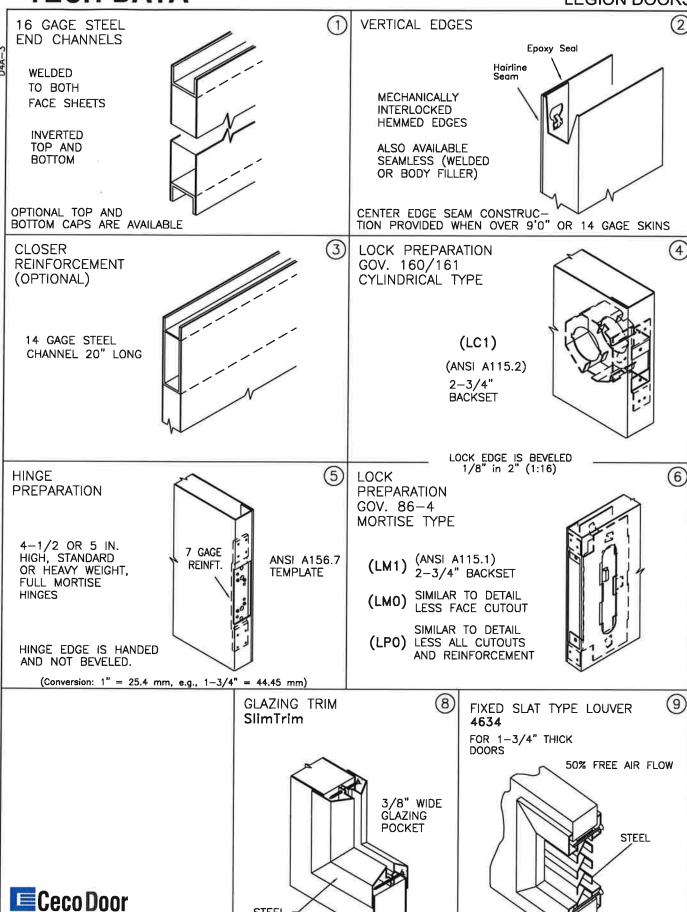

|                                                                     |
| Signature of Owner: <u>Kevin Per</u> | ry                                                                  |

#### ASSA ABLOY

### 1-3/4" LEGION (LP) POLYSTYRENE CORE DOORS

FLUSH PANEL STEEL DOORS BEVELED LOCK EDGE, HANDED

POLYSTYRENE SLAB, BONDED TO THE INSIDE OF BOTH FACE SHEETS WITH A WATERPROOF, CONTACT ADHESIVE.

#### SUGGESTED USE:

**OFFICE** MOTEL/HOTEL **APARTMENT CONDOMINIUMS DORMITORIES** URBAN RENEWAL **HEALTH CARE** INSTITUTIONAL **MERCANTILE PUBLIC UTILITY** 

**FACTORY WAREHOUSE** 

INTERIOR OR EXTERIOR ...





EMBOSSED PANEL DESIGNS: 8 PANEL 6 PANEL CROSSBUCK

HIGH DEFINITION EMBOSSED PANEL DESIGNS: 1 PANEL 2 PANEL

#### DOOR DESIGNS





V, G, & N DESIGNS AVAILABLE





STEEL

LISTED

ASSA ABLOY

### STANDARD SIZES NOMINAL DOOR OPENING

| WID                                                                                               | HEICHT                                                                                          |                                                               |  |  |  |
|---------------------------------------------------------------------------------------------------|-------------------------------------------------------------------------------------------------|---------------------------------------------------------------|--|--|--|
| SINGLE                                                                                            | DOUBLE