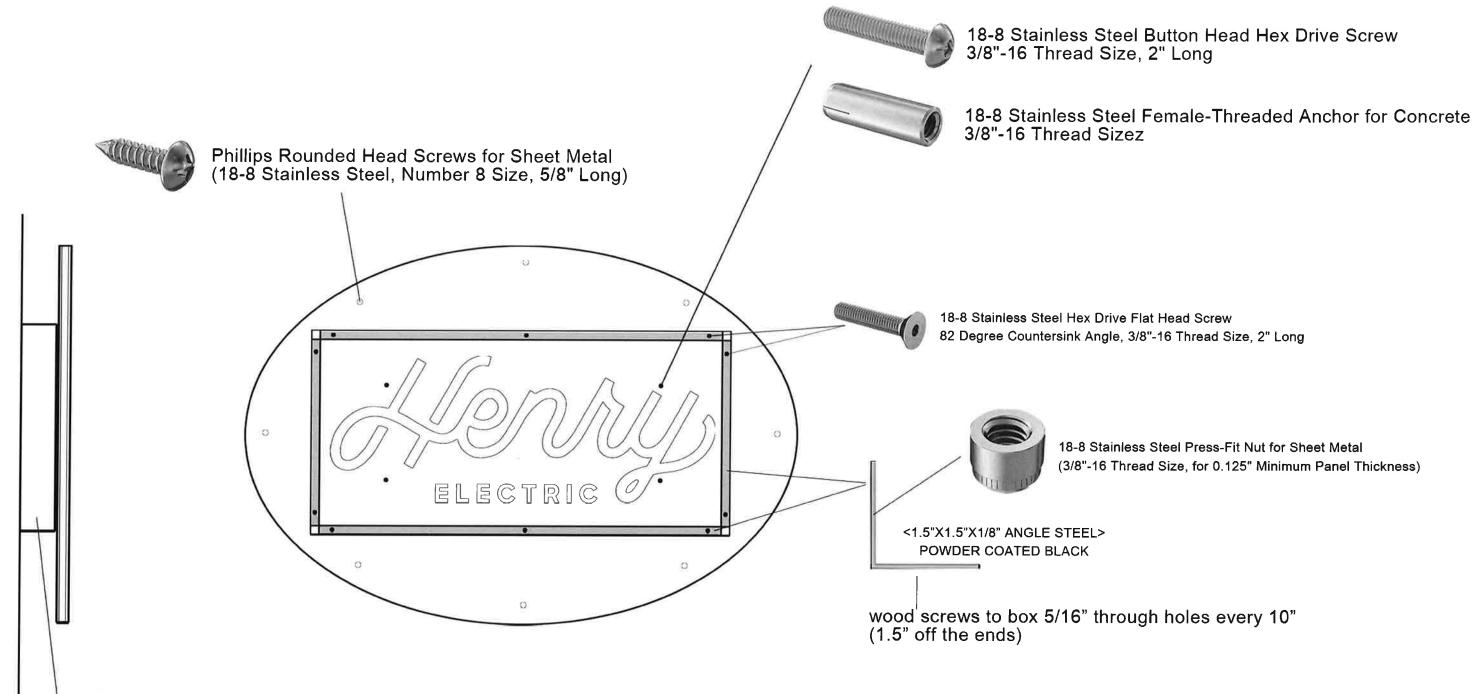

### Administrative Sign Approval Application Planning Division

Form will not be processed until it is completely filled out.

| 1. | Applicant                                                                  | 2. Property Owner                                            |
|----|----------------------------------------------------------------------------|--------------------------------------------------------------|
|    | Name: LaVanway Sign Company, Inc.                                          | Name:                                                        |
|    | Address: 22/24 Telescaph                                                   | Address:                                                     |
|    | Address: 22/24 Telegraph  Southfield, MI 48033  Phone Number: 248.356.1600 |                                                              |
|    | Phone Number: 248.356.1600                                                 | Phone Number:                                                |
|    | Fax Number: 248.356.1699                                                   | Fax Number:                                                  |
|    | Emoil Addresses                                                            | Email Address:                                               |
|    | Email Address:                                                             | Estitati Address.                                            |
| 3. | Applicant's Attorney/Contact Person                                        | 4. Project Designer/Developer                                |
|    | Name:                                                                      | Name:                                                        |
|    | Name:Address:                                                              | Name: Address:                                               |
|    | 11//                                                                       | Address.                                                     |
|    | Phone Number:                                                              | Discovery A / A                                              |
|    | Fax Number:                                                                | Phone Number:                                                |
|    |                                                                            | Fax Number:                                                  |
|    | Email Address:                                                             | Email Address:                                               |
| _  | Desirat Informati.                                                         |                                                              |
| 5. | Project Information                                                        |                                                              |
|    | Address/Location of Property: 355 S. Old Wood ward                         | Name of Historic District if any:                            |
|    | Ste. 200                                                                   | Date of HDC Approval, if any:                                |
|    | Name of Development:                                                       | Date of Application for Preliminary Site Plan:               |
|    | Parcel ID#:                                                                | Date of Preliminary Site Plan Approval:                      |
|    | Current Use:                                                               | Date of Application for Final Site Plan:                     |
|    | Area in Acres:                                                             | Date of Final Site Plan Approval:                            |
|    | Current Zoning:                                                            | Date of Revised Final Site Plan Approval:                    |
|    | Culton Zoning.                                                             | Date of Revised Final Site Plan Approval:                    |
| 6  | Required Attachments                                                       | · ·                                                          |
| •  |                                                                            |                                                              |
|    | • Two (2) folded paper copies of plans including                           | <ul> <li>Location of proposed sign(s)</li> </ul>             |
|    | details of the following:                                                  | o Colors and materials                                       |
|    | <ul><li>o Dimensions of proposed sign(s)</li></ul>                         | <ul> <li>Authorization from Property Owner(s) (if</li> </ul> |
|    | <ul> <li>Dimensions of building frontage</li> </ul>                        | applicant is not the owner)                                  |
|    | <ul> <li>Illumination</li> </ul>                                           | Material Samples                                             |
|    | <ul> <li>Height from grade</li> </ul>                                      | Digital Copy of Plans                                        |
|    | <b>5 5</b>                                                                 | Digital Copy of Flans                                        |
| 7. | Details of the Request for Administrative Approx                           | val                                                          |
|    |                                                                            |                                                              |
|    |                                                                            |                                                              |
|    | ****                                                                       |                                                              |
|    |                                                                            |                                                              |
|    |                                                                            |                                                              |
| 8. | Location of Proposed Sign(s)                                               | 61. I I                                                      |
|    | Face change, replace old logo                                              | with new logo in the same occation                           |
|    | J*/ 14 VIN 183                                                             | J 1 100 01 10 100 1001                                       |
|    |                                                                            |                                                              |
| 9. | Type of Proposed Sign(s)                                                   |                                                              |
|    | Wall: X                                                                    | Projecting (Post-Mounted):                                   |
|    | Ground:                                                                    | Projecting (Wall-Mounted)                                    |
|    | Name Letter:                                                               | Building Identification:                                     |
|    | Canopy:                                                                    |                                                              |
|    | Canopy                                                                     | Other:                                                       |

| 10. Size of Proposed Sign                                                                                                                                                                                                                        | 2111                         |  |  |  |
|--------------------------------------------------------------------------------------------------------------------------------------------------------------------------------------------------------------------------------------------------|------------------------------|--|--|--|
| Width: 96" Depth: •5"                                                                                                                                                                                                                            | Overall Height: 36"          |  |  |  |
| Height of Lettering: 20" and 8.5"                                                                                                                                                                                                                | Extension from Wall:         |  |  |  |
| reight of Eettering. 20 and 6.)                                                                                                                                                                                                                  | Total Square Feet: 24        |  |  |  |
| 11. Existing Signs Currently on Property                                                                                                                                                                                                         |                              |  |  |  |
| Number: Square Feet per Sign:                                                                                                                                                                                                                    | Sign Type(s):                |  |  |  |
| Square Feet per Sign:                                                                                                                                                                                                                            | Total Square Feet:           |  |  |  |
| 12. Materials/Style of Proposed Sign(s)                                                                                                                                                                                                          |                              |  |  |  |
| Metal: X                                                                                                                                                                                                                                         | Other:                       |  |  |  |
| Flastic.                                                                                                                                                                                                                                         | Color #1:                    |  |  |  |
| w cod                                                                                                                                                                                                                                            | Color #2:                    |  |  |  |
| Glass:                                                                                                                                                                                                                                           | Additional Colors:           |  |  |  |
| 13. Content of Proposed Sign(s)FMD                                                                                                                                                                                                               |                              |  |  |  |
| CPA's & Strategic Advisors                                                                                                                                                                                                                       |                              |  |  |  |
|                                                                                                                                                                                                                                                  |                              |  |  |  |
| 14. Proposed Sign Lighting                                                                                                                                                                                                                       |                              |  |  |  |
| Type of Lighting:                                                                                                                                                                                                                                | Location:                    |  |  |  |
| Size of Fixtures (LxWxH):                                                                                                                                                                                                                        | Number of Lights Proposed:   |  |  |  |
| Maximum wanage per Fixture:                                                                                                                                                                                                                      | Height from Grade:           |  |  |  |
| Proposed Wattage per Fixture:                                                                                                                                                                                                                    | Lighting Style:              |  |  |  |
| 15. Landscaping (Ground Signs Only)  Location of Landscape Areas:                                                                                                                                                                                | Proposed Landscape Material: |  |  |  |
|                                                                                                                                                                                                                                                  |                              |  |  |  |
| * 10 to 1                                                                                                                                                                                                                                        |                              |  |  |  |
|                                                                                                                                                                                                                                                  |                              |  |  |  |
| The undersigned states the above information is true and correct, and understands that it is the responsibility of the applicant to advise the Planning Division and / or Building Division of any additional changes to the approved site plan. |                              |  |  |  |
| Signature of Applicant:                                                                                                                                                                                                                          | Date: 6/1 202                |  |  |  |
| V                                                                                                                                                                                                                                                |                              |  |  |  |
| Office                                                                                                                                                                                                                                           | Use Only                     |  |  |  |
| Application # PAAƏ1-0058 Date Received:                                                                                                                                                                                                          | 6/11/21 Fee# 100 °00         |  |  |  |
| Date of Approval: 4/17/21 Date of Denial:                                                                                                                                                                                                        | Reviewed By:                 |  |  |  |