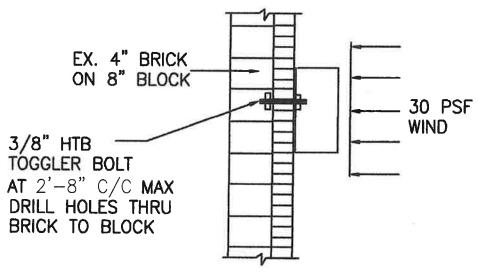

= 75 mph FIG 1609

WIND IMPORTANCE FACTOR AND BUILDING CATEGORY Iw = 1.0 TABLE 1604.5

BUILDING CATEGORY I ( ALL OTHER STRUCTURE) 1604.5



NEW CHANNEL LETTER

WIND CALCULATION

ZIAD EL-BABA P.E., ENGINEERING 674 GAUTHIER TECUMSEH ONTARIO N8N 3P8 (313) 938-8767 FAX 519-979-3535 (519)-796-9882

JOB ADDRESS AURORA MEDI SPA 856 N. OLD WOODWARD, BIRMINGHAM , MI

SK-1

#### SIGN CALCULATION

#### AURORA MEDI SPA

AREA OF SIGN 12..5  $\times$  24.0 +/SIGN WEIGHT = 10 PLF
WIND = 30 PSF
WEIGHT = 10  $\times$  12.5 = 125 POUNDS

SHEAR ON BOLTS = V = 125/6 (MIN)= 20.8 LBS / BOLTS<420

W ( WIND ) =  $2 \times 30 = 60$  PLF TENSION ON BOLTS =  $T = 60 \times 12.5 = 750$  POUNDS TENSION/BOLTS = T = 750 /6 = 125 POUNDS/BOLT< 200 USE MIN 3/8" TOGGLE BOLTS AT 2'-8"" C/C MAX ( BOTH CHANNELS) ROOF SYSTEM



#### WALL SECTION



#### SAMPLE ELEVATION



NEW CHANNEL LETTER

STRUCTURAL CALCULATION

ZIAD EL-BABA P.E., ENGINEERING 674 GAUTHIER TECUMSEH ONTARIO N8N 3P8 (313) 938-8767 FAX 519-979-3535 (519)-796-9882

JOB ADDRESS AURORA MEDI SPA 856 N. OLD WOODWARD, BIRMINGHAM , MI

SK-2





# Administrative Sign Approval Application Planning Division

Form will not be processed until it is completely filled out.

| • | Applicant Name: Elton Topalli                                            | 2.             | Property Owner                                         |
|---|--------------------------------------------------------------------------|----------------|--------------------------------------------------------|
|   | Address: 1221 East 14 Mile Rd                                            |