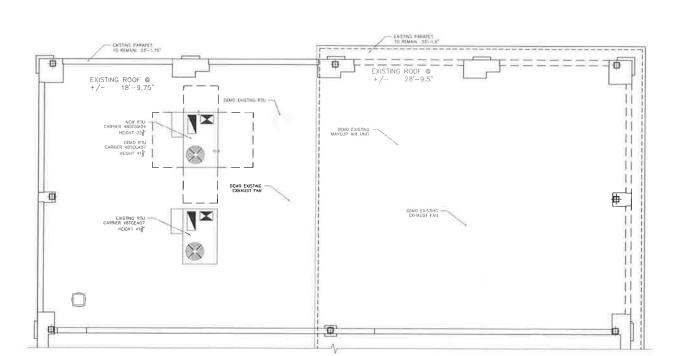

### Administrative Sign Approval Application Planning Division

Form will not be processed until it is completely filled out.

| 1. | Applicant                                                                  | 2. Property Owner                                            |
|----|----------------------------------------------------------------------------|--------------------------------------------------------------|
|    | Name: LaVanway Sign Company, Inc.                                          | Name:                                                        |
|    | Address: 22/24 Telescaph                                                   | Address:                                                     |
|    | Address: 22/24 Telegraph  Southfield, MI 48033  Phone Number: 248.356.1600 |                                                              |
|    | Phone Number: 248.356.1600                                                 | Phone Number:                                                |
|    | Fax Number: 248.356.1699                                                   | Fax Number:                                                  |
|    | Emoil Addresses                                                            | Email Address:                                               |
|    | Email Address:                                                             | Estitati Address.                                            |
| 3. | Applicant's Attorney/Contact Person                                        | 4. Project Designer/Developer                                |
|    | Name:                                                                      | Name:                                                        |
|    | Name:Address:                                                              | Name: Address:                                               |
|    | 11//                                                                       | Address.                                                     |
|    | Phone Number:                                                              | Discovery A / A                                              |
|    | Fax Number:                                                                | Phone Number:                                                |
|    |                                                                            | Fax Number:                                                  |
|    | Email Address:                                                             | Email Address:                                               |
| _  | Desirat Informati.                                                         |                                                              |
| 5. | Project Information                                                        |                                                              |
|    | Address/Location of Property: 355 S. Old Wood ward                         | Name of Historic District if any:                            |
|    | Ste. 200                                                                   | Date of HDC Approval, if any:                                |
|    | Name of Development:                                                       | Date of Application for Preliminary Site Plan:               |
|    | Parcel ID#:                                                                | Date of Preliminary Site Plan Approval:                      |
|    | Current Use:                                                               | Date of Application for Final Site Plan:                     |
|    | Area in Acres:                                                             | Date of Final Site Plan Approval:                            |
|    | Current Zoning:                                                            | Date of Revised Final Site Plan Approval:                    |
|    | Culton Zoning.                                                             | Date of Revised Final Site Plan Approval:                    |
| 6  | Required Attachments                                                       | · ·                                                          |
| •  |                                                                            |                                                              |
|    | • Two (2) folded paper copies of plans including                           | <ul> <li>Location of proposed sign(s)</li> </ul>             |
|    | details of the following:                                                  | o Colors and materials                                       |
|    | <ul><li>o Dimensions of proposed sign(s)</li></ul>                         | <ul> <li>Authorization from Property Owner(s) (if</li> </ul> |
|    | <ul> <li>Dimensions of building frontage</li> </ul>                        | applicant is not the owner)                                  |
|    | <ul> <li>Illumination</li> </ul>                                           | Material Samples                                             |
|    | <ul> <li>Height from grade</li> </ul>                                      | Digital Copy of Plans                                        |
|    | <b>5 5</b>                                                                 | Digital Copy of Flans                                        |
| 7. | Details of the Request for Administrative Approx                           | val                                                          |
|    |                                                                            |                                                              |
|    |                                                                            |                                                              |
|    | ****                                                                       |                                                              |
|    |                                                                            |                                                              |
|    |                                                                            |                                                              |
| 8. | Location of Proposed Sign(s)                                               | 61. I I                                                      |
|    | Face change, replace old logo                                              | with new logo in the same occation                           |
|    | J*/ 14 VIN 183                                                             | J 1 100 01 10 100 1001                                       |
|    |                                                                            |                                                              |
| 9. | Type of Proposed Sign(s)                                                   |                                                              |
|    | Wall: X                                                                    | Projecting (Post-Mounted):                                   |
|    | Ground:                                                                    | Projecting (Wall-Mounted)                                    |
|    | Name Letter:                                                               | Building Identification:                                     |
|    | Canopy:                                                                    |                                                              |
|    | Canopy                                                                     | Other:                                                       |

| 10. Size of Proposed Sign                                                                                                                                                                                                                        | 2111                         |  |  |  |
|--------------------------------------------------------------------------------------------------------------------------------------------------------------------------------------------------------------------------------------------------|------------------------------|--|--|--|
| Width: 96" Depth: •5"                                                                                                                                                                                                                            | Overall Height: 36"          |  |  |  |
| Height of Lettering: 20" and 8.5"                                                                                                                                                                                                                | Extension from Wall:         |  |  |  |
| reight of Eettering. 20 and 6.)                                                                                                                                                                                                                  | Total Square Feet: 24        |  |  |  |
| 11. Existing Signs Currently on Property                                                                                                                                                                                                         |                              |  |  |  |
| Number: Square Feet per Sign:                                                                                                                                                                                                                    | Sign Type(s):                |  |  |  |
| Square Feet per Sign:                                                                                                                                                                                                                            | Total Square Feet:           |  |  |  |
| 12. Materials/Style of Proposed Sign(s)                                                                                                                                                                                                          |                              |  |  |  |
| Metal: X                                                                                                                                                                                                                                         | Other:                       |  |  |  |
| Flastic.                                                                                                                                                                                                                                         | Color #1:                    |  |  |  |
| w cod                                                                                                                                                                                                                                            | Color #2:                    |  |  |  |
| Glass:                                                                                                                                                                                                                                           | Additional Colors:           |  |  |  |
| 13. Content of Proposed Sign(s)FMD                                                                                                                                                                                                               |                              |  |  |  |
| CPA's & Strategic Advisors                                                                                                                                                                                                                       |                              |  |  |  |
|                                                                                                                                                                                                                                                  |                              |  |  |  |
| 14. Proposed Sign Lighting                                                                                                                                                                                                                       |                              |  |  |  |
| Type of Lighting:                                                                                                                                                                                                                                | Location:                    |  |  |  |
| Size of Fixtures (LxWxH):                                                                                                                                                                                                                        | Number of Lights Proposed:   |  |  |  |
| Maximum wanage per Fixture:                                                                                                                                                                                                                      | Height from Grade:           |  |  |  |
| Proposed Wattage per Fixture:                                                                                                                                                                                                                    | Lighting Style:              |  |  |  |
| 15. Landscaping (Ground Signs Only)  Location of Landscape Areas:                                                                                                                                                                                | Proposed Landscape Material: |  |  |  |
|                                                                                                                                                                                                                                                  |                              |  |  |  |
| * 10 to 1                                                                                                                                                                                                                                        |                              |  |  |  |
|                                                                                                                                                                                                                                                  |                              |  |  |  |
| The undersigned states the above information is true and correct, and understands that it is the responsibility of the applicant to advise the Planning Division and / or Building Division of any additional changes to the approved site plan. |                              |  |  |  |
| Signature of Applicant:                                                                                                                                                                                                                          | Date: 6/1 202                |  |  |  |
| V                                                                                                                                                                                                                                                |                              |  |  |  |
| Office                                                                                                                                                                                                                                           | Use Only                     |  |  |  |
| Application # PAAƏ1-0058 Date Received:                                                                                                                                                                                                          | 6/11/21 Fee# 100 °00         |  |  |  |
| Date of Approval: 4/17/21 Date of Denial:                                                                                                                                                                                                        | Reviewed By:                 |  |  |  |