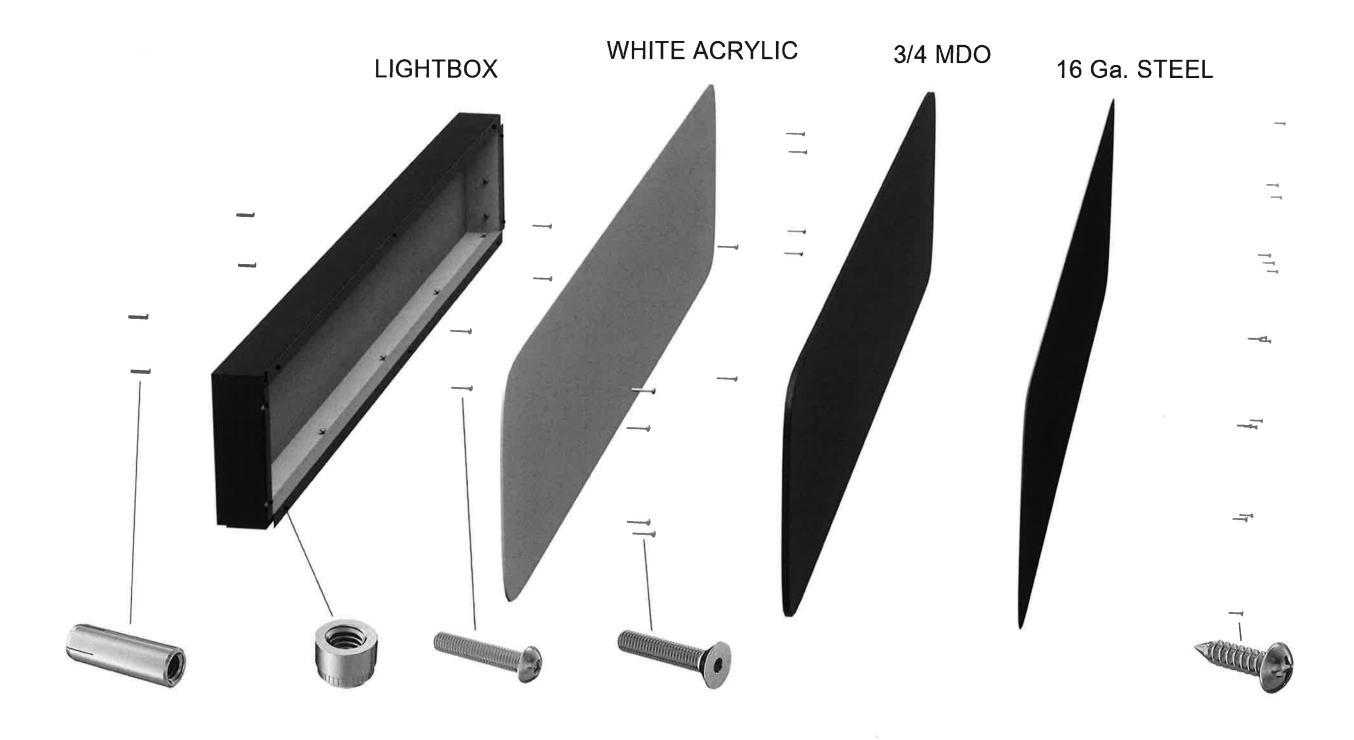

rg, OR 97470 Tel. 800-245-1115 Fax (541) 679-2543 www.**Roseburg**.com

# **OUTSIDE SIGN PLAN** 55" 37" 20" ELECTRI 16 Ga. Steel Panel 38" -3/4 MDO 14.5" 1/4" White Acrylic Panel **16**"



### OUTSIDE SIGN PLAN



LIGHTBOX W/LED SHEET LIGHT LOW-VOLT

LIGHTBOX TO BE CONSTRUCTED OF EXTERIOR GRADE MDO 3/4" EXTERIOR SIDES OF BOX

TO BE PAINTED WITH EXTERIOR BENJAMINE MOORE FLAT BLACK AND INSIDE WHITE MATTE



# **OUTSIDE SIGN PLAN**





# **OUTSIDE SIGN PLAN** 105" – 90.75"*–* 20.75" 14" ECTRIC BIKES 16 Ga. Steel Panel 3/4 MDO 1/4" White Acrylic Panel – 52.5" — 26" 35.5"-

### OUTSIDE SIGN PLAN



BOX Design Inc. 21235 John R Rd. Hazel Park, MI 48030 313.285.8437 boxfurniture@gmail.com

Project/Site: 33744 Woodward Ave, Birmingham, MI 48009

Client: Henry Electric

## **OUTSIDE SIGN PLAN**











|        | SYMBOL LEGEND                                                                        |
|--------|--------------------------------------------------------------------------------------|
| SYMBOL | DESCRIPTION                                                                          |
| ∇ ∇    | 3 SETS OF TRACK LIGHT 56FT LENGTH WITH TRACK<br>FIXTURES                             |
| 2      | 6* RECESSED CAN + LED TRIM                                                           |
| Test   | STANDARD ,WALL MOUNTED EXIT/EMERGENCY<br>LIGHT FIXTURE W/ 90 MINUTES BACK-UP BATTERY |
| EMT    | STANDARD, WALL MOUNTED EMERGENCY LIGHT<br>FIXTURE W/ 90 MINUTES BACK-UP BATTERY      |
| Ф      | DUPLEX RECEPTACLE                                                                    |
| 0