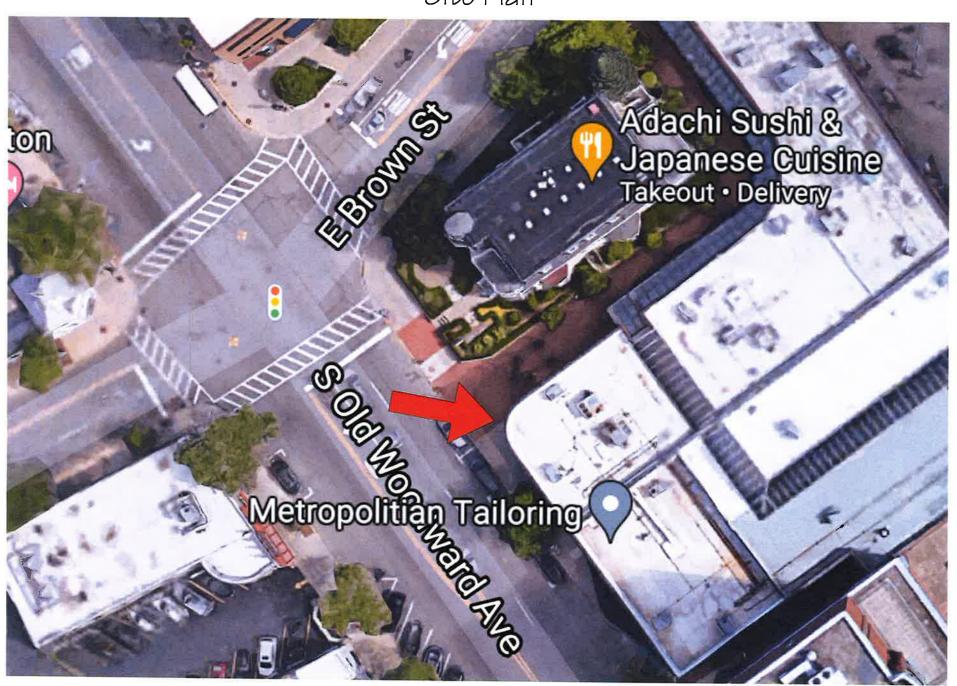

# 355 S. Old Woodward Avenue | Suite 200 Birmingham, MI 48009

.50" Aluminum routed letters

- Painted white
- Flush mounted to building

355 S. Old Woodward Ste. 200 Site Plan

355 S. Old Woodward Ste. 200 Existing Sign