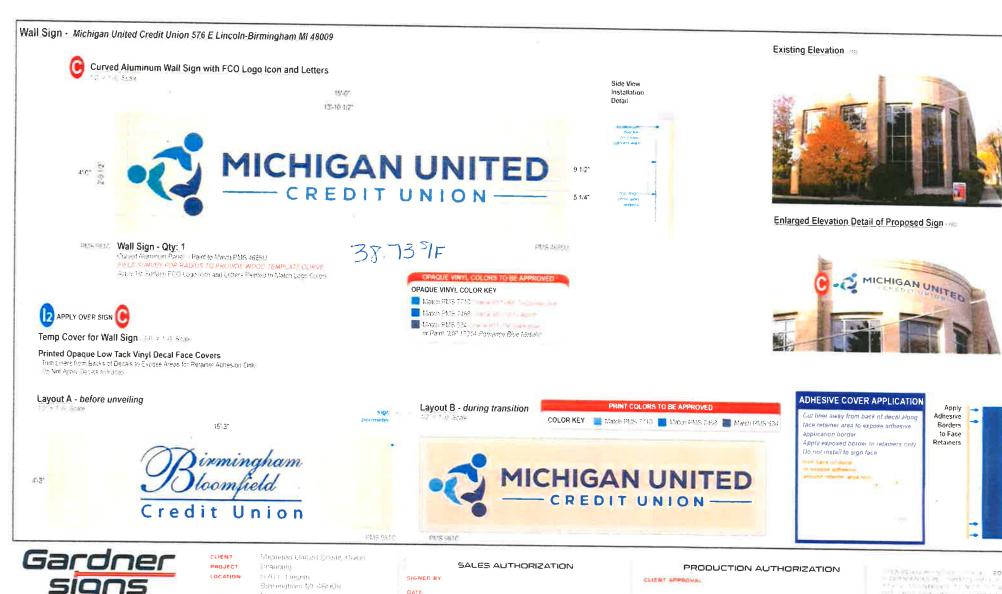

### Administrative Sign Approval Application Planning Division

Form will not be processed until it is completely filled out.

| 1. | Applicant                                                                  | 2. Property Owner                                            |
|----|----------------------------------------------------------------------------|--------------------------------------------------------------|
|    | Name: LaVanway Sign Company, Inc.                                          | Name:                                                        |
|    | Address: 22/24 Telescaph                                                   | Address:                                                     |
|    | Address: 22/24 Telegraph  Southfield, MI 48033  Phone Number: 248.356.1600 |                                                              |
|    | Phone Number: 248.356.1600                                                 | Phone Number:                                                |
|    | Fax Number: 248.356.1699                                                   | Fax Number:                                                  |
|    | Emoil Addresses                                                            | Email Address:                                               |
|    | Email Address:                                                             | Estitati Address.                                            |
| 3. | Applicant's Attorney/Contact Person                                        | 4. Project Designer/Developer                                |
|    | Name:                                                                      | Name:                                                        |
|    | Name:Address:                                                              | Name: Address:                                               |
|    | 11//                                                                       | Address.                                                     |
|    | Phone Number:                                                              | Discovery A / A                                              |
|    | Fax Number:                                                                | Phone Number:                                                |
|    |                                                                            | Fax Number:                                                  |
|    | Email Address:                                                             | Email Address:                                               |
| _  | Desirat Informati.                                                         |                                                              |
| 5. | Project Information                                                        |                                                              |
|    | Address/Location of Property: 355 S. Old Wood ward                         | Name of Historic District if any:                            |
|    | Ste. 200                                                                   | Date of HDC Approval, if any:                                |
|    | Name of Development:                                                       | Date of Application for Preliminary Site Plan:               |
|    | Parcel ID#:                                                                | Date of Preliminary Site Plan Approval:                      |
|    | Current Use:                                                               | Date of Application for Final Site Plan:                     |
|    | Area in Acres:                                                             | Date of Final Site Plan Approval:                            |
|    | Current Zoning:                                                            | Date of Revised Final Site Plan Approval:                    |
|    | Culton Zoning.                                                             | Date of Revised Final Site Plan Approval:                    |
| 6  | Required Attachments                                                       | · ·                                                          |
| •  |                                                                            |                                                              |
|    | • Two (2) folded paper copies of plans including                           | <ul> <li>Location of proposed sign(s)</li> </ul>             |
|    | details of the following:                                                  | o Colors and materials                                       |
|    | <ul><li>o Dimensions of proposed sign(s)</li></ul>                         | <ul> <li>Authorization from Property Owner(s) (if</li> </ul> |
|    | <ul> <li>Dimensions of building frontage</li> </ul>                        | applicant is not the owner)                                  |
|    | <ul> <li>Illumination</li> </ul>                                           | Material Samples                                             |
|    | <ul> <li>Height from grade</li> </ul>                                      | Digital Copy of Plans                                        |
|    | <b>5 5</b>                                                                 | Digital Copy of Flans                                        |
| 7. | Details of the Request for Administrative Approx                           | val                                                          |
|    |                                                                            |                                                              |
|    |                                                                            |                                                              |
|    | ****                                                                       |                                                              |
|    |                                                                            |                                                              |
|    |                                                                            |                                                              |
| 8. | Location of Proposed Sign(s)                                               | 61. I I                                                      |
|    | Face change, replace old logo                                              | with new logo in the same occation                           |
|    | J*/ 14 VIN 183                                                             | J 1 100 01 10 100 1001                                       |
|    |                                                                            |                                                              |
| 9. | Type of Proposed Sign(s)                                                   |                                                              |
|    | Wall: X                                                                    | Projecting (Post-Mounted):                                   |
|    | Ground:                                                                    | Projecting (Wall-Mounted)                                    |
|    | Name Letter:                                                               | Building Identification:                                     |
|    | Canopy:                                                                    |                                                              |
|    | Canopy                                                                     | Other:                                                       |

| 10. Size of Proposed Sign                                                                                                                                                                                                                        | 2111                         |  |  |  |
|--------------------------------------------------------------------------------------------------------------------------------------------------------------------------------------------------------------------------------------------------|------------------------------|--|--|--|
| Width: 96" Depth: •5"                                                                                                                                                                                                                            | Overall Height: 36"          |  |  |  |
| Height of Lettering: 20" and 8.5"                                                                                                                                                                                                                | Extension from Wall:         |  |  |  |
| reight of Eettering. 20 and 6.)                                                                                                                                                                                                                  | Total Square Feet: 24        |  |  |  |
| 11. Existing Signs Currently on Property                                                                                                                                                                                                         |                              |  |  |  |
| Number: Square Feet per Sign:                                                                                                                                                                                                                    | Sign Type(s):                |  |  |  |
| Square Feet per Sign:                                                                                                                                                                                                                            | Total Square Feet:           |  |  |  |
| 12. Materials/Style of Proposed Sign(s)                                                                                                                                                                                                          |                              |  |  |  |
| Metal: X                                                                                                                                                                                                                                         | Other:                       |  |  |  |
| Flastic.                                                                                                                                                                                                                                         | Color #1:                    |  |  |  |
| w cod                                                                                                                                                                                                                                            | Color #2:                    |  |  |  |
| Glass:                                                                                                                                                                                                                                           | Additional Colors:           |  |  |  |
| 13. Content of Proposed Sign(s)FMD                                                                                                                                                                                                               |                              |  |  |  |
| CPA's & Strategic Advisors                                                                                                                                                                                                                       |                              |  |  |  |
|                                                                                                                                                                                                                                                  |                              |  |  |  |
| 14. Proposed Sign Lighting                                                                                                                                                                                                                       |                              |  |  |  |
| Type of Lighting:                                                                                                                                                                                                                                | Location:                    |  |  |  |
| Size of Fixtures (LxWxH):                                                                                                                                                                                                                        | Number of Lights Proposed:   |  |  |  |
| Maximum wanage per Fixture:                                                                                                                                                                                                                      | Height from Grade:           |  |  |  |
| Proposed Wattage per Fixture:                                                                                                                                                                                                                    | Lighting Style:              |  |  |  |
| 15. Landscaping (Ground Signs Only)  Location of Landscape Areas:                                                                                                                                                                                | Proposed Landscape Material: |  |  |  |
|                                                                                                                                                                                                                                                  |                              |  |  |  |
| * 10 to 1                                                                                                                                                                                                                                        |                              |  |  |  |
|                                                                                                                                                                                                                                                  |                              |  |  |  |
| The undersigned states the above information is true and correct, and understands that it is the responsibility of the applicant to advise the Planning Division and / or Building Division of any additional changes to the approved site plan. |                              |  |  |  |
| Signature of Applicant:                                                                                                                                                                                                                          | Date: 6/1 202                |  |  |  |
| V                                                                                                                                                                                                                                                |                              |  |  |  |
| Office                                                                                                                                                                                                                                           | Use Only                     |  |  |  |
| Application # PAAƏ1-0058 Date Received:                                                                                                                                                                                                          | 6/11/21 Fee# 100 °00         |  |  |  |
| Date of Approval: 4/17/21 Date of Denial:                                                                                                                                                                                                        | Reviewed By:                 |  |  |  |

# 355 S. Old Woodward Avenue | Suite 200 Birmingham, MI 48009

.50" Aluminum routed letters

- Painted white
- Flush mounted to building

355 S. Old Woodward Ste. 200 Site Plan

355 S. Old Woodward Ste. 200 Existing Sign