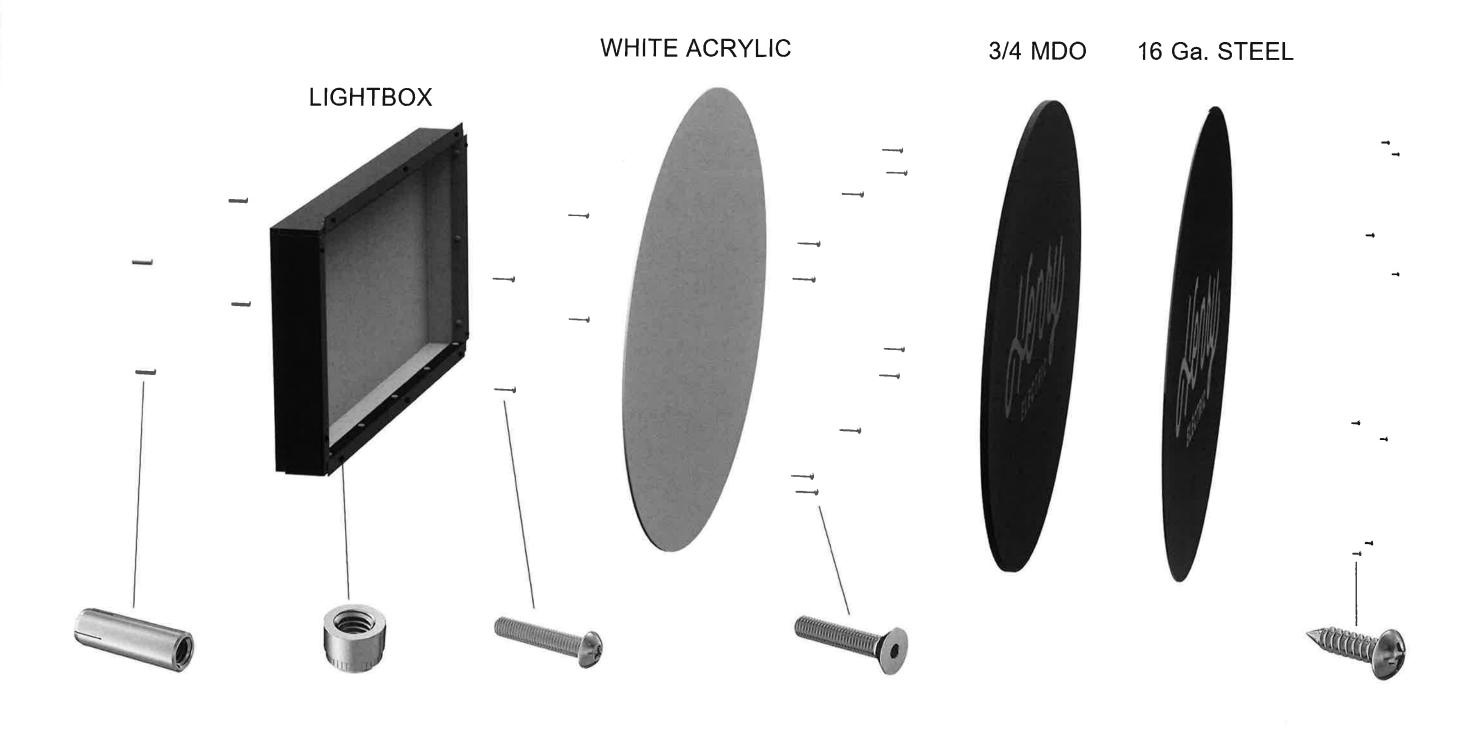

### Administrative Sign Approval Application Planning Division

Form will not be processed until it is completely filled out.

| 1. | Applicant                                                                  | 2. Property Owner                                            |
|----|----------------------------------------------------------------------------|--------------------------------------------------------------|
|    | Name: LaVanway Sign Company, Inc.                                          | Name:                                                        |
|    | Address: 22/24 Telescaph                                                   | Address:                                                     |
|    | Address: 22/24 Telegraph  Southfield, MI 48033  Phone Number: 248.356.1600 |                                                              |
|    | Phone Number: 248.356.1600                                                 | Phone Number:                                                |
|    | Fax Number: 248.356.1699                                                   | Fax Number:                                                  |
|    | Emoil Addresses                                                            | Email Address:                                               |
|    | Email Address:                                                             | Estitati Address.                                            |
| 3. | Applicant's Attorney/Contact Person                                        | 4. Project Designer/Developer                                |
|    | Name:                                                                      | Name:                                                        |
|    | Name:Address:                                                              | Name: Address:                                               |
|    | 11//                                                                       | Address.                                                     |
|    | Phone Number:                                                              | Discovery A / A                                              |
|    | Fax Number:                                                                | Phone Number:                                                |
|    |                                                                            | Fax Number:                                                  |
|    | Email Address:                                                             | Email Address:                                               |
| _  | Desirat Informati.                                                         |                                                              |
| 5. | Project Information                                                        |                                                              |
|    | Address/Location of Property: 355 S. Old Wood ward                         | Name of Historic District if any:                            |
|    | Ste. 200                                                                   | Date of HDC Approval, if any:                                |
|    | Name of Development:                                                       | Date of Application for Preliminary Site Plan:               |
|    | Parcel ID#:                                                                | Date of Preliminary Site Plan Approval:                      |
|    | Current Use:                                                               | Date of Application for Final Site Plan:                     |
|    | Area in Acres:                                                             | Date of Final Site Plan Approval:                            |
|    | Current Zoning:                                                            | Date of Revised Final Site Plan Approval:                    |
|    | Culton Zoning.                                                             | Date of Revised Final Site Plan Approval:                    |
| 6  | Required Attachments                                                       | · ·                                                          |
| •  |                                                                            |                                                              |
|    | • Two (2) folded paper copies of plans including                           | <ul> <li>Location of proposed sign(s)</li> </ul>             |
|    | details of the following:                                                  | o Colors and materials                                       |
|    | <ul><li>o Dimensions of proposed sign(s)</li></ul>                         | <ul> <li>Authorization from Property Owner(s) (if</li> </ul> |
|    | <ul> <li>Dimensions of building frontage</li> </ul>                        | applicant is not the owner)                                  |
|    | <ul> <li>Illumination</li> </ul>                                           | Material Samples                                             |
|    | <ul> <li>Height from grade</li> </ul>                                      | Digital Copy of Plans                                        |
|    | <b>5 5</b>                                                                 | Digital Copy of Flans                                        |
| 7. | Details of the Request for Administrative Approx                           | val                                                          |
|    |                                                                            |                                                              |
|    |                                                                            |                                                              |
|    | ****                                                                       |                                                              |
|    |                                                                            |                                                              |
|    |                                                                            |                                                              |
| 8. | Location of Proposed Sign(s)                                               | 61. I I                                                      |
|    | Face change, replace old logo                                              | with new logo in the same occation                           |
|    | J*/ 14 VIN 183                                                             | J 1 100 01 10 100 1001                                       |
|    |                                                                            |                                                              |
| 9. | Type of Proposed Sign(s)                                                   |                                                              |
|    | Wall: X                                                                    | Projecting (Post-Mounted):                                   |
|    | Ground:                                                                    | Projecting (Wall-Mounted)                                    |
|    | Name Letter:                                                               | Building Identification:                                     |
|    | Canopy:                                                                    |                                                              |
|    | Canopy                                                                     | Other:                                                       |

| 10. Size of Proposed Sign                                                                                                                                                                                                                        | 2111                         |  |  |  |
|--------------------------------------------------------------------------------------------------------------------------------------------------------------------------------------------------------------------------------------------------|------------------------------|--|--|--|
| Width: 96" Depth: •5"                                                                                                                                                                                                                            | Overall Height: 36"          |  |  |  |
| Height of Lettering: 20" and 8.5"                                                                                                                                                                                                                | Extension from Wall:         |  |  |  |
| reight of Eettering. 20 and 6.)                                                                                                                                                                                                                  | Total Square Feet: 24        |  |  |  |
| 11. Existing Signs Currently on Property                                                                                                                                                                                                         |                              |  |  |  |
| Number: Square Feet per Sign:                                                                                                                                                                                                                    | Sign Type(s):                |  |  |  |
| Square Feet per Sign:                                                                                                                                                                                                                            | Total Square Feet:           |  |  |  |
| 12. Materials/Style of Proposed Sign(s)                                                                                                                                                                                                          |                              |  |  |  |
| Metal: X                                                                                                                                                                                                                                         | Other:                       |  |  |  |
| Flastic.                                                                                                                                                                                                                                         | Color #1:                    |  |  |  |
| w cod                                                                                                                                                                                                                                            | Color #2:                    |  |  |  |
| Glass:                                                                                                                                                                                                                                           | Additional Colors:           |  |  |  |
| 13. Content of Proposed Sign(s)FMD                                                                                                                                                                                                               |                              |  |  |  |
| CPA's & Strategic Advisors                                                                                                                                                                                                                       |                              |  |  |  |
|                                                                                                                                                                                                                                                  |                              |  |  |  |
| 14. Proposed Sign Lighting                                                                                                                                                                                                                       |                              |  |  |  |
| Type of Lighting:                                                                                                                                                                                                                                | Location:                    |  |  |  |
| Size of Fixtures (LxWxH):                                                                                                                                                                                                                        | Number of Lights Proposed:   |  |  |  |
| Maximum wanage per Fixture:                                                                                                                                                                                                                      | Height from Grade:           |  |  |  |
| Proposed Wattage per Fixture:                                                                                                                                                                                                                    | Lighting Style:              |  |  |  |
| 15. Landscaping (Ground Signs Only)  Location of Landscape Areas:                                                                                                                                                                                | Proposed Landscape Material: |  |  |  |
|                                                                                                                                                                                                                                                  |                              |  |  |  |
| * 10 to 1                                                                                                                                                                                                                                        |                              |  |  |  |
|                                                                                                                                                                                                                                                  |                              |  |  |  |
| The undersigned states the above information is true and correct, and understands that it is the responsibility of the applicant to advise the Planning Division and / or Building Division of any additional changes to the approved site plan. |                              |  |  |  |
| Signature of Applicant:                                                                                                                                                                                                                          | Date: 6/1 202                |  |  |  |
| V                                                                                                                                                                                                                                                |                              |  |  |  |
| Office                                                                                                                                                                                                                                           | Use Only                     |  |  |  |
| Application # PAAƏ1-0058 Date Received:                                                                                                                                                                                                          | 6/11/21 Fee# 100 °00         |  |  |  |
| Date of Approval: 4/17/21 Date of Denial:                                                                                                                                                                                                        | Reviewed By:                 |  |  |  |