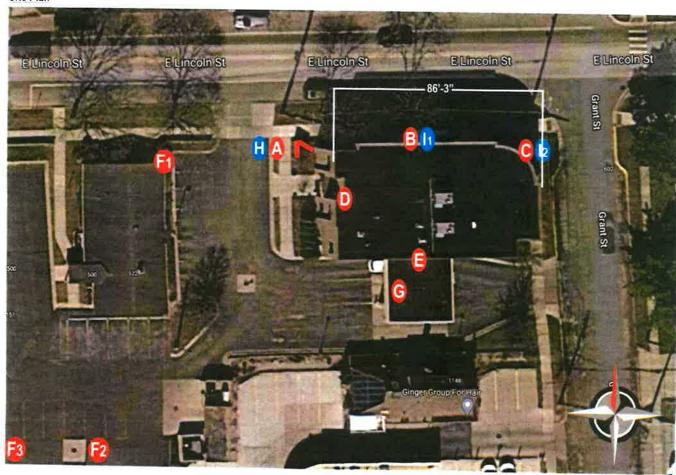

# 355 S. Old Woodward Avenue | Suite 200 Birmingham, MI 48009

.50" Aluminum routed letters

- Painted white
- Flush mounted to building

355 S. Old Woodward Ste. 200 Site Plan

355 S. Old Woodward Ste. 200 Existing Sign