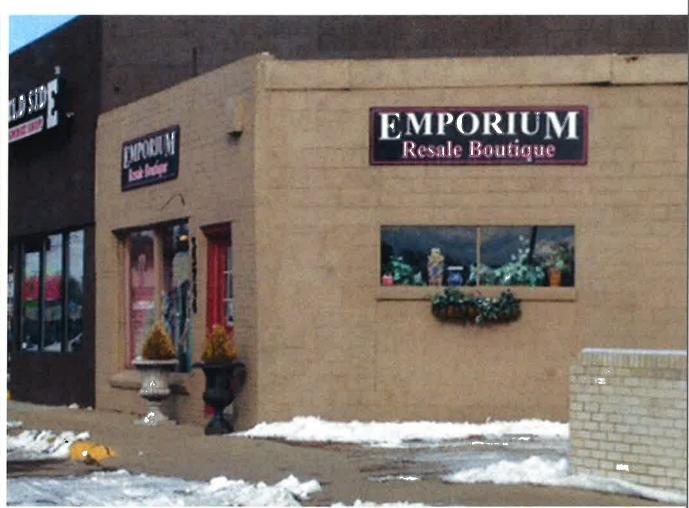

### Administrative Sign Approval Application Planning Division

Form will not be processed until it is completely filled out.

| 1. | Applicant                                                                  | 2. Property Owner                                            |
|----|----------------------------------------------------------------------------|--------------------------------------------------------------|
|    | Name: LaVanway Sign Company, Inc.                                          | Name:                                                        |
|    | Address: 22/24 Telescaph                                                   | Address:                                                     |
|    | Address: 22/24 Telegraph  Southfield, MI 48033  Phone Number: 248.356.1600 |                                                              |
|    | Phone Number: 248.356.1600                                                 | Phone Number:                                                |
|    | Fax Number: 248.356.1699                                                   | Fax Number:                                                  |
|    | Emoil Addresses                                                            | Email Address:                                               |
|    | Email Address:                                                             | Estitati Address.                                            |
| 3. | Applicant's Attorney/Contact Person                                        | 4. Project Designer/Developer                                |
|    | Name:                                                                      | Name:                                                        |
|    | Name:Address:                                                              | Name: Address:                                               |
|    | 11//                                                                       | Address.                                                     |
|    | Phone Number:                                                              | Discovery A / A                                              |
|    | Fax Number:                                                                | Phone Number:                                                |
|    |                                                                            | Fax Number:                                                  |
|    | Email Address:                                                             | Email Address:                                               |
| _  | Desirat Informati.                                                         |                                                              |
| 5. | Project Information                                                        |                                                              |
|    | Address/Location of Property: 355 S. Old Wood ward                         | Name of Historic District if any:                            |
|    | Ste. 200                                                                   | Date of HDC Approval, if any:                                |
|    | Name of Development:                                                       | Date of Application for Preliminary Site Plan:               |
|    | Parcel ID#:                                                                | Date of Preliminary Site Plan Approval:                      |
|    | Current Use:                                                               | Date of Application for Final Site Plan:                     |
|    | Area in Acres:                                                             | Date of Final Site Plan Approval:                            |
|    | Current Zoning:                                                            | Date of Revised Final Site Plan Approval:                    |
|    | Culton Zoning.                                                             | Date of Revised Final Site Plan Approval:                    |
| 6  | Required Attachments                                                       | · ·                                                          |
| •  |                                                                            |                                                              |
|    | • Two (2) folded paper copies of plans including                           | <ul> <li>Location of proposed sign(s)</li> </ul>             |
|    | details of the following:                                                  | o Colors and materials                                       |
|    | <ul><li>o Dimensions of proposed sign(s)</li></ul>                         | <ul> <li>Authorization from Property Owner(s) (if</li> </ul> |
|    | <ul> <li>Dimensions of building frontage</li> </ul>                        | applicant is not the owner)                                  |
|    | <ul> <li>Illumination</li> </ul>                                           | Material Samples                                             |
|    | <ul> <li>Height from grade</li> </ul>                                      | Digital Copy of Plans                                        |
|    | <b>5 5</b>                                                                 | Digital Copy of Flans                                        |
| 7. | Details of the Request for Administrative Approx                           | val                                                          |
|    |                                                                            |                                                              |
|    |                                                                            |                                                              |
|    | ****                                                                       |                                                              |
|    |                                                                            |                                                              |
|    |                                                                            |                                                              |
| 8. | Location of Proposed Sign(s)                                               | 61. I I                                                      |
|    | Face change, replace old logo                                              | with new logo in the same occation                           |
|    | J*/ 14 VIN 183                                                             | J 1 100 01 10 100 1001                                       |
|    |                                                                            |                                                              |
| 9. | Type of Proposed Sign(s)                                                   |                                                              |
|    | Wall: X                                                                    | Projecting (Post-Mounted):                                   |
|    | Ground:                                                                    | Projecting (Wall-Mounted)                                    |
|    | Name Letter:                                                               | Building Identification:                                     |
|    | Canopy:                                                                    |                                                              |
|    | Canopy                                                                     | Other:                                                       |

| 10. Size of Proposed Sign                                                                                                                                                                                                                        | 2111                         |  |  |  |
|--------------------------------------------------------------------------------------------------------------------------------------------------------------------------------------------------------------------------------------------------|------------------------------|--|--|--|
| Width: 96" Depth: •5"                                                                                                                                                                                                                            | Overall Height: 36"          |  |  |  |
| Height of Lettering: 20" and 8.5"                                                                                                                                                                                                                | Extension from Wall:         |  |  |  |
| reight of Eettering. 20 and 6.)                                                                                                                                                                                                                  | Total Square Feet: 24        |  |  |  |
| 11. Existing Signs Currently on Property                                                                                                                                                                                                         |                              |  |  |  |
| Number: Square Feet per Sign:                                                                                                                                                                                                                    | Sign Type(s):                |  |  |  |
| Square Feet per Sign:                                                                                                                                                                                                                            | Total Square Feet:           |  |  |  |
| 12. Materials/Style of Proposed Sign(s)                                                                                                                                                                                                          |                              |  |  |  |
| Metal: X                                                                                                                                                                                                                                         | Other:                       |  |  |  |
| Flastic.                                                                                                                                                                                                                                         | Color #1:                    |  |  |  |
| w cod                                                                                                                                                                                                                                            | Color #2:                    |  |  |  |
| Glass:                                                                                                                                                                                                                                           | Additional Colors:           |  |  |  |
| 13. Content of Proposed Sign(s)FMD                                                                                                                                                                                                               |                              |  |  |  |
| CPA's & Strategic Advisors                                                                                                                                                                                                                       |                              |  |  |  |
|                                                                                                                                                                                                                                                  |                              |  |  |  |
| 14. Proposed Sign Lighting                                                                                                                                                                                                                       |                              |  |  |  |
| Type of Lighting:                                                                                                                                                                                                                                | Location:                    |  |  |  |
| Size of Fixtures (LxWxH):                                                                                                                                                                                                                        | Number of Lights Proposed:   |  |  |  |
| Maximum wanage per Fixture:                                                                                                                                                                                                                      | Height from Grade:           |  |  |  |
| Proposed Wattage per Fixture:                                                                                                                                                                                                                    | Lighting Style:              |  |  |  |
| 15. Landscaping (Ground Signs Only)  Location of Landscape Areas:                                                                                                                                                                                | Proposed Landscape Material: |  |  |  |
|                                                                                                                                                                                                                                                  |                              |  |  |  |
| * 10 to 1                                                                                                                                                                                                                                        |                              |  |  |  |
|                                                                                                                                                                                                                                                  |                              |  |  |  |
| The undersigned states the above information is true and correct, and understands that it is the responsibility of the applicant to advise the Planning Division and / or Building Division of any additional changes to the approved site plan. |                              |  |  |  |
| Signature of Applicant:                                                                                                                                                                                                                          | Date: 6/1 202                |  |  |  |
| V                                                                                                                                                                                                                                                |                              |  |  |  |
| Office                                                                                                                                                                                                                                           | Use Only                     |  |  |  |
| Application # PAAƏ1-0058 Date Received:                                                                                                                                                                                                          | 6/11/21 Fee# 100 °00         |  |  |  |
| Date of Approval: 4/17/21 Date of Denial:                                                                                                                                                                                                        | Reviewed By:                 |  |  |  |