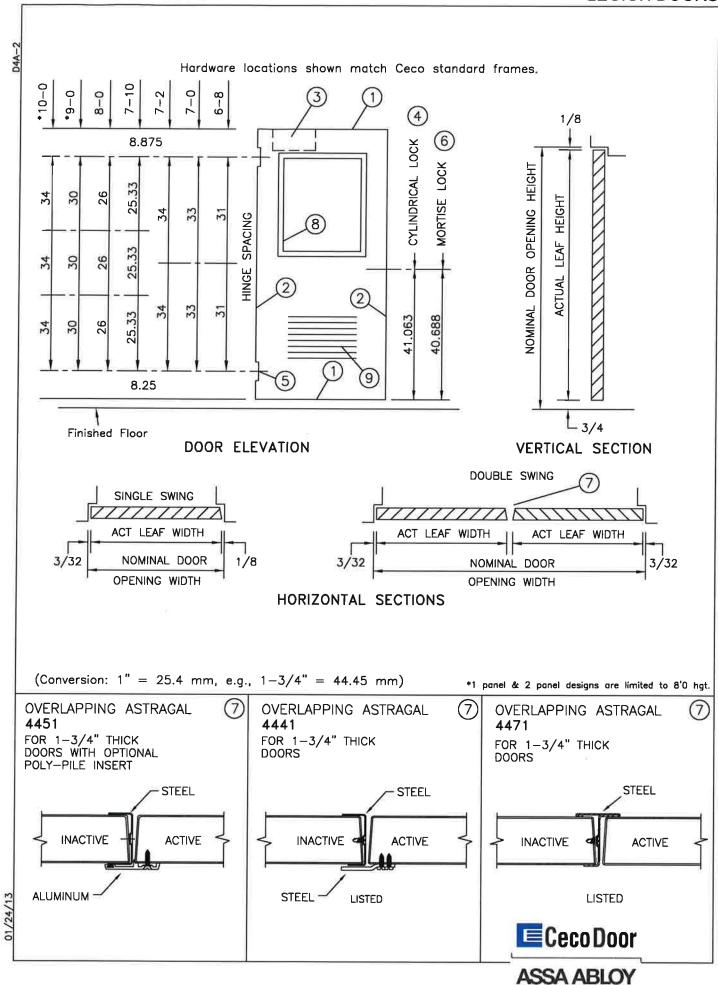

|                                                                     |
| Signature of Owner: <u>Kevin Per</u> | ry                                                                  |

#### ASSA ABLOY

### 1-3/4" LEGION (LP) POLYSTYRENE CORE DOORS

FLUSH PANEL STEEL DOORS BEVELED LOCK EDGE, HANDED

POLYSTYRENE SLAB, BONDED TO THE INSIDE OF BOTH FACE SHEETS WITH A WATERPROOF, CONTACT ADHESIVE.

#### SUGGESTED USE:

**OFFICE** MOTEL/HOTEL **APARTMENT CONDOMINIUMS DORMITORIES** URBAN RENEWAL **HEALTH CARE** INSTITUTIONAL **MERCANTILE PUBLIC UTILITY** 

**FACTORY WAREHOUSE** 

INTERIOR OR EXTERIOR ...





EMBOSSED PANEL DESIGNS: 8 PANEL 6 PANEL CROSSBUCK

HIGH DEFINITION EMBOSSED PANEL DESIGNS: 1 PANEL 2 PANEL

#### DOOR DESIGNS





V, G, & N DESIGNS AVAILABLE





STEEL

LISTED

ASSA ABLOY

### STANDARD SIZES NOMINAL DOOR OPENING

| WID                                                                                               | HEICHT                                                                                          |                                                               |  |  |  |
|---------------------------------------------------------------------------------------------------|-------------------------------------------------------------------------------------------------|---------------------------------------------------------------|--|--|--|
| SINGLE                                                                                            | DOUBLE