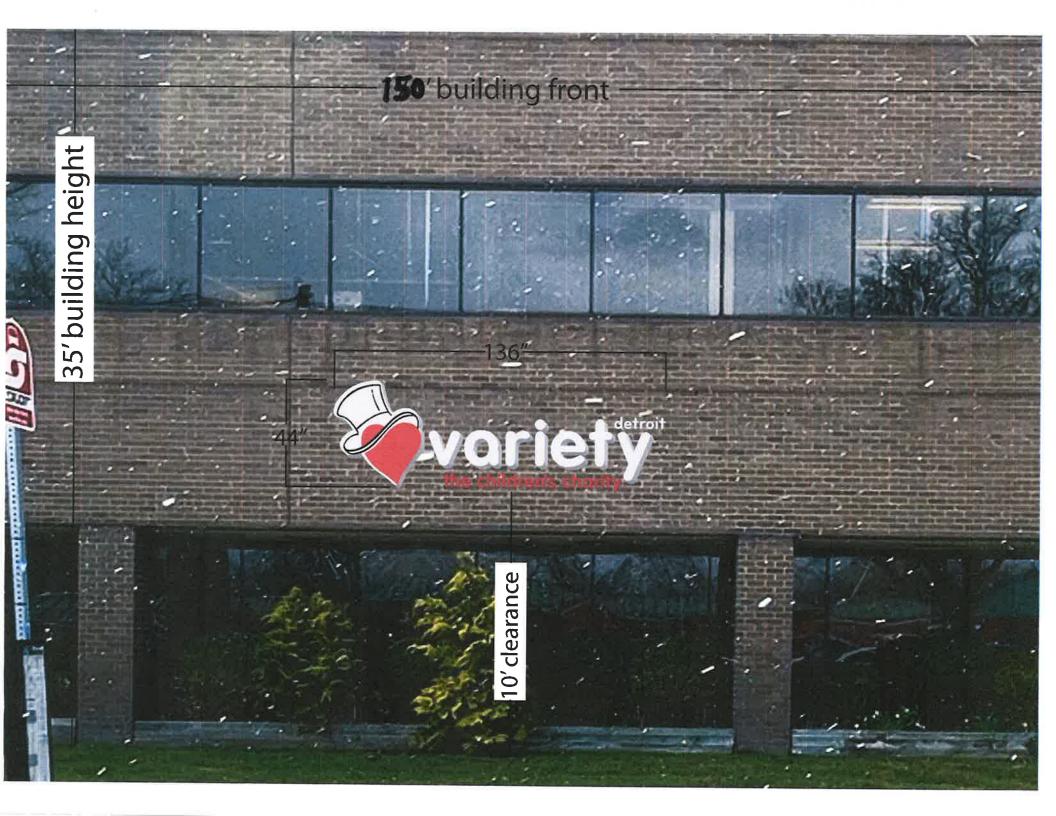

### Administrative Sign Approval Application Planning Division

Form will not be processed until it is completely filled out.

| 1. | Applicant                                                                  | 2. Property Owner                                            |
|----|----------------------------------------------------------------------------|--------------------------------------------------------------|
|    | Name: LaVanway Sign Company, Inc.                                          | Name:                                                        |
|    | Address: 22/24 Telescaph                                                   | Address:                                                     |
|    | Address: 22/24 Telegraph  Southfield, MI 48033  Phone Number: 248.356.1600 |                                                              |
|    | Phone Number: 248.356.1600                                                 | Phone Number:                                                |
|    | Fax Number: 248.356.1699                                                   | Fax Number:                                                  |
|    | Emoil Addresses                                                            | Email Address:                                               |
|    | Email Address:                                                             | Estitati Address.                                            |
| 3. | Applicant's Attorney/Contact Person                                        | 4. Project Designer/Developer                                |
|    | Name:                                                                      | Name:                                                        |
|    | Name:Address:                                                              | Name: Address:                                               |
|    | 11//                                                                       | Address.                                                     |
|    | Phone Number:                                                              | Discovery A / A                                              |
|    | Fax Number:                                                                | Phone Number:                                                |
|    |                                                                            | Fax Number:                                                  |
|    | Email Address:                                                             | Email Address:                                               |
| _  | Desirat Informati.                                                         |                                                              |
| 5. | Project Information                                                        |                                                              |
|    | Address/Location of Property: 355 S. Old Wood ward                         | Name of Historic District if any:                            |
|    | Ste. 200                                                                   | Date of HDC Approval, if any:                                |
|    | Name of Development:                                                       | Date of Application for Preliminary Site Plan:               |
|    | Parcel ID#:                                                                | Date of Preliminary Site Plan Approval:                      |
|    | Current Use:                                                               | Date of Application for Final Site Plan:                     |
|    | Area in Acres:                                                             | Date of Final Site Plan Approval:                            |
|    | Current Zoning:                                                            | Date of Revised Final Site Plan Approval:                    |
|    | Culton Zoning.                                                             | Date of Revised Final Site Plan Approval:                    |
| 6  | Required Attachments                                                       | · ·                                                          |
| •  |                                                                            |                                                              |
|    | • Two (2) folded paper copies of plans including                           | <ul> <li>Location of proposed sign(s)</li> </ul>             |
|    | details of the following:                                                  | o Colors and materials                                       |
|    | <ul><li>o Dimensions of proposed sign(s)</li></ul>                         | <ul> <li>Authorization from Property Owner(s) (if</li> </ul> |
|    | <ul> <li>Dimensions of building frontage</li> </ul>                        | applicant is not the owner)                                  |
|    | <ul> <li>Illumination</li> </ul>                                           | Material Samples                                             |
|    | <ul> <li>Height from grade</li> </ul>                                      | Digital Copy of Plans                                        |
|    | <b>5 5</b>                                                                 | Digital Copy of Flans                                        |
| 7. | Details of the Request for Administrative Approx                           | val                                                          |
|    |                                                                            |                                                              |
|    |                                                                            |                                                              |
|    | ****                                                                       |                                                              |
|    |                                                                            |                                                              |
|    |                                                                            |                                                              |
| 8. | Location of Proposed Sign(s)                                               | 61. I I                                                      |
|    | Face change, replace old logo                                              | with new logo in the same occation                           |
|    | J*/ 14 VIN 183                                                             | J 1 100 01 10 100 1001                                       |
|    |                                                                            |                                                              |
| 9. | Type of Proposed Sign(s)                                                   |                                                              |
|    | Wall: X                                                                    | Projecting (Post-Mounted):                                   |
|    | Ground:                                                                    | Projecting (Wall-Mounted)                                    |
|    | Name Letter:                                                               | Building Identification:                                     |
|    | Canopy:                                                                    |                                                              |
|    | Canopy                                                                     | Other:                                                       |

| 10. Size of Proposed Sign                                                                                                                                                                                                                        | 2111                         |  |  |  |
|--------------------------------------------------------------------------------------------------------------------------------------------------------------------------------------------------------------------------------------------------|------------------------------|--|--|--|
| Width: 96" Depth: •5"                                                                                                                                                                                                                            | Overall Height: 36"          |  |  |  |
| Height of Lettering: 20" and 8.5"                                                                                                                                                                                                                | Extension from Wall:         |  |  |  |
| reight of Eettering. 20 and 6.)                                                                                                                                                                                                                  | Total Square Feet: 24        |  |  |  |
| 11. Existing Signs Currently on Property                                                                                                                                                                                                         |                              |  |  |  |
| Number: Square Feet per Sign:                                                                                                                                                                                                                    | Sign Type(s):                |  |  |  |
| Square Feet per Sign:                                                                                                                                                                                                                            | Total Square Feet:           |  |  |  |
| 12. Materials/Style of Proposed Sign(s)                                                                                                                                                                                                          |                              |  |  |  |
| Metal: X                                                                                                                                                                                                                                         | Other:                       |  |  |  |
| Flastic.                                                                                                                                                                                                                                         | Color #1:                    |  |  |  |
| w cod                                                                                                                                                                                                                                            | Color #2:                    |  |  |  |
| Glass:                                                                                                                                                                                                                                           | Additional Colors:           |  |  |  |
| 13. Content of Proposed Sign(s)FMD                                                                                                                                                                                                               |                              |  |  |  |
| CPA's & Strategic Advisors                                                                                                                                                                                                                       |                              |  |  |  |
|                                                                                                                                                                                                                                                  |                              |  |  |  |
| 14. Proposed Sign Lighting                                                                                                                                                                                                                       |                              |  |  |  |
| Type of Lighting:                                                                                                                                                                                                                                | Location:                    |  |  |  |
| Size of Fixtures (LxWxH):                                                                                                                                                                                                                        | Number of Lights Proposed:   |  |  |  |
| Maximum wanage per Fixture:                                                                                                                                                                                                                      | Height from Grade:           |  |  |  |
| Proposed Wattage per Fixture:                                                                                                                                                                                                                    | Lighting Style:              |  |  |  |
| 15. Landscaping (Ground Signs Only)  Location of Landscape Areas:                                                                                                                                                                                | Proposed Landscape Material: |  |  |  |
|                                                                                                                                                                                                                                                  |                              |  |  |  |
| * 10 to 1                                                                                                                                                                                                                                        |                              |  |  |  |
|                                                                                                                                                                                                                                                  |                              |  |  |  |
| The undersigned states the above information is true and correct, and understands that it is the responsibility of the applicant to advise the Planning Division and / or Building Division of any additional changes to the approved site plan. |                              |  |  |  |
| Signature of Applicant:                                                                                                                                                                                                                          | Date: 6/1 202                |  |  |  |
| V                                                                                                                                                                                                                                                |                              |  |  |  |
| Office                                                                                                                                                                                                                                           | Use Only                     |  |  |  |
| Application # PAAƏ1-0058 Date Received:                                                                                                                                                                                                          | 6/11/21 Fee# 100 °00         |  |  |  |
| Date of Approval: 4/17/21 Date of Denial:                                                                                                                                                                                                        | Reviewed By:                 |  |  |  |