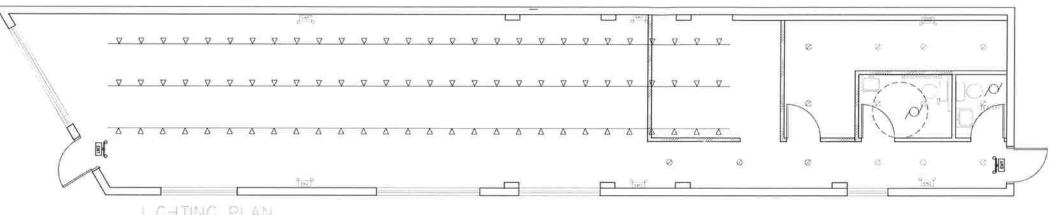

### Administrative Sign Approval Application Planning Division

Form will not be processed until it is completely filled out.

| 1. | Applicant                                                                  | 2. Property Owner                                            |
|----|----------------------------------------------------------------------------|--------------------------------------------------------------|
|    | Name: LaVanway Sign Company, Inc.                                          | Name:                                                        |
|    | Address: 22/24 Telescaph                                                   | Address:                                                     |
|    | Address: 22/24 Telegraph  Southfield, MI 48033  Phone Number: 248.356.1600 |                                                              |
|    | Phone Number: 248.356.1600                                                 | Phone Number:                                                |
|    | Fax Number: 248.356.1699                                                   | Fax Number:                                                  |
|    | Emoil Addresses                                                            | Email Address:                                               |
|    | Email Address:                                                             | Estitati Address.                                            |
| 3. | Applicant's Attorney/Contact Person                                        | 4. Project Designer/Developer                                |
|    | Name:                                                                      | Name:                                                        |
|    | Name:Address:                                                              | Name: Address:                                               |
|    | 11//                                                                       | Address.                                                     |
|    | Phone Number:                                                              | Discovery A / A                                              |
|    | Fax Number:                                                                | Phone Number:                                                |
|    |                                                                            | Fax Number:                                                  |
|    | Email Address:                                                             | Email Address:                                               |
| _  | Desirat Informati.                                                         |                                                              |
| 5. | Project Information                                                        |                                                              |
|    | Address/Location of Property: 355 S. Old Wood ward                         | Name of Historic District if any:                            |
|    | Ste. 200                                                                   | Date of HDC Approval, if any:                                |
|    | Name of Development:                                                       | Date of Application for Preliminary Site Plan:               |
|    | Parcel ID#:                                                                | Date of Preliminary Site Plan Approval:                      |
|    | Current Use:                                                               | Date of Application for Final Site Plan:                     |
|    | Area in Acres:                                                             | Date of Final Site Plan Approval:                            |
|    | Current Zoning:                                                            | Date of Revised Final Site Plan Approval:                    |
|    | Culton Zoning.                                                             | Date of Revised Final Site Plan Approval:                    |
| 6  | Required Attachments                                                       | · ·                                                          |
| •  |                                                                            |                                                              |
|    | • Two (2) folded paper copies of plans including                           | <ul> <li>Location of proposed sign(s)</li> </ul>             |
|    | details of the following:                                                  | o Colors and materials                                       |
|    | <ul><li>o Dimensions of proposed sign(s)</li></ul>                         | <ul> <li>Authorization from Property Owner(s) (if</li> </ul> |
|    | <ul> <li>Dimensions of building frontage</li> </ul>                        | applicant is not the owner)                                  |
|    | <ul> <li>Illumination</li> </ul>                                           | Material Samples                                             |
|    | <ul> <li>Height from grade</li> </ul>                                      | Digital Copy of Plans                                        |
|    | <b>5 5</b>                                                                 | Digital Copy of Flans                                        |
| 7. | Details of the Request for Administrative Approx                           | val                                                          |
|    |                                                                            |                                                              |
|    |                                                                            |                                                              |
|    | ****                                                                       |                                                              |
|    |                                                                            |                                                              |
|    |                                                                            |                                                              |
| 8. | Location of Proposed Sign(s)                                               | 61. I I                                                      |
|    | Face change, replace old logo                                              | with new logo in the same occation                           |
|    | J*/ 14 VIN 183                                                             | J 1 100 01 10 100 1001                                       |
|    |                                                                            |                                                              |
| 9. | Type of Proposed Sign(s)                                                   |                                                              |
|    | Wall: X                                                                    | Projecting (Post-Mounted):                                   |
|    | Ground:                                                                    | Projecting (Wall-Mounted)                                    |
|    | Name Letter:                                                               | Building Identification:                                     |
|    | Canopy:                                                                    |                                                              |
|    | Canopy                                                                     | Other:                                                       |

| 10. Size of Proposed Sign                                                                                                                                                                                                                        | 2111                         |  |  |  |
|--------------------------------------------------------------------------------------------------------------------------------------------------------------------------------------------------------------------------------------------------|------------------------------|--|--|--|
| Width: 96" Depth: •5"                                                                                                                                                                                                                            | Overall Height: 36"          |  |  |  |
| Height of Lettering: 20" and 8.5"                                                                                                                                                                                                                | Extension from Wall:         |  |  |  |
| reight of Eettering. 20 and 6.)                                                                                                                                                                                                                  | Total Square Feet: 24        |  |  |  |
| 11. Existing Signs Currently on Property                                                                                                                                                                                                         |                              |  |  |  |
| Number: Square Feet per Sign:                                                                                                                                                                                                                    | Sign Type(s):                |  |  |  |
| Square Feet per Sign:                                                                                                                                                                                                                            | Total Square Feet:           |  |  |  |
| 12. Materials/Style of Proposed Sign(s)                                                                                                                                                                                                          |                              |  |  |  |
| Metal: X                                                                                                                                                                                                                                         | Other:                       |  |  |  |
| Flastic.                                                                                                                                                                                                                                         | Color #1:                    |  |  |  |
| w cod                                                                                                                                                                                                                                            | Color #2:                    |  |  |  |
| Glass:                                                                                                                                                                                                                                           | Additional Colors:           |  |  |  |
| 13. Content of Proposed Sign(s)FMD                                                                                                                                                                                                               |                              |  |  |  |
| CPA's & Strategic Advisors                                                                                                                                                                                                                       |                              |  |  |  |
|                                                                                                                                                                                                                                                  |                              |  |  |  |
| 14. Proposed Sign Lighting                                                                                                                                                                                                                       |                              |  |  |  |
| Type of Lighting:                                                                                                                                                                                                                                | Location:                    |  |  |  |
| Size of Fixtures (LxWxH):                                                                                                                                                                                                                        | Number of Lights Proposed:   |  |  |  |
| Maximum wanage per Fixture:                                                                                                                                                                                                                      | Height from Grade:           |  |  |  |
| Proposed Wattage per Fixture:                                                                                                                                                                                                                    | Lighting Style:              |  |  |  |
| 15. Landscaping (Ground Signs Only)  Location of Landscape Areas:                                                                                                                                                                                | Proposed Landscape Material: |  |  |  |
|                                                                                                                                                                                                                                                  |                              |  |  |  |
| * 10 to 1                                                                                                                                                                                                                                        |                              |  |  |  |
|                                                                                                                                                                                                                                                  |                              |  |  |  |
| The undersigned states the above information is true and correct, and understands that it is the responsibility of the applicant to advise the Planning Division and / or Building Division of any additional changes to the approved site plan. |                              |  |  |  |
| Signature of Applicant:                                                                                                                                                                                                                          | Date: 6/1 202                |  |  |  |
| V                                                                                                                                                                                                                                                |                              |  |  |  |
| Office                                                                                                                                                                                                                                           | Use Only                     |  |  |  |
| Application # PAAƏ1-0058 Date Received:                                                                                                                                                                                                          | 6/11/21 Fee# 100 °00         |  |  |  |
| Date of Approval: 4/17/21 Date of Denial:                                                                                                                                                                                                        | Reviewed By:                 |  |  |  |

# 355 S. Old Woodward Avenue | Suite 200 Birmingham, MI 48009

.50" Aluminum routed letters

- Painted white
- Flush mounted to building

355 S. Old Woodward Ste. 200 Site Plan

355 S. Old Woodward Ste. 200 Existing Sign