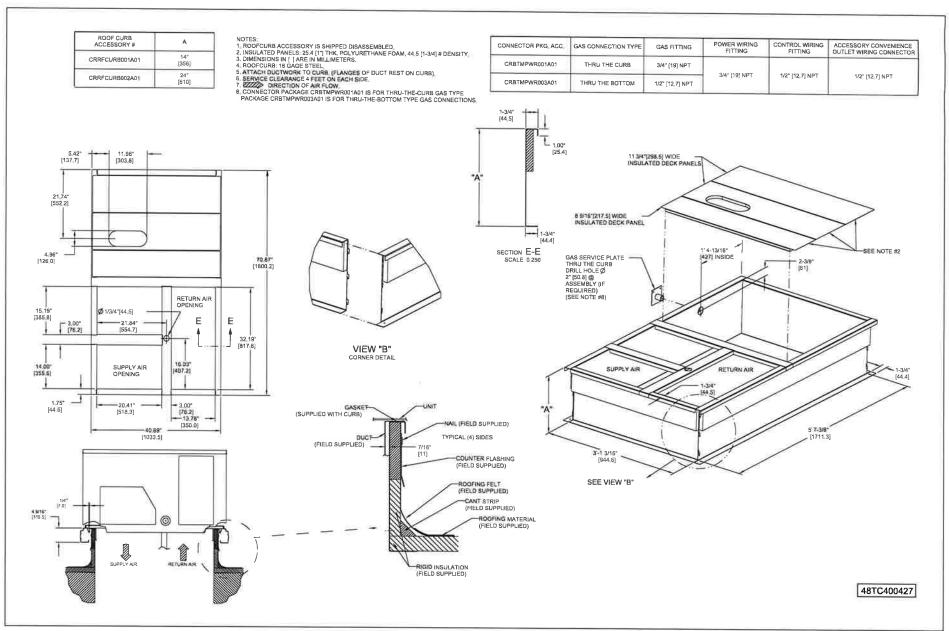

|                 |                                                                                                                                                                                                                                                                                                                                                                                                                                                                                                                                                                                                                                                                                                  |

9

Fig. 1 — 48GC\*04-06 Unit Dimensions (cont)

# **ACCESSORY DIMENSION PRINT**



Fig. 2 — 48GC\*04-06 Roof Curb Dimensions





#### ROOF SECTIONS







# Citizens Bank

Birmingham

795 E Maple Rd Birmingham, Ml 48009

**ROOF PLAN** 

| risult tive<br>construction populari | REVED: | 1232021 |
|--------------------------------------|--------|---------|
| SSUE DATE<br>05/17/2021              |        |         |
| PENFOCKS                             |        |         |
|                                      | SCALE: |         |

A10.03



Pate 07/13/2001 214414 PM
Ref 00181370
Reseipt 550 677 RECEIVE

JUL 08 2021

CITY OF BIR HNGHAL COMMUN; COPMENT E

# Planning Division

|       | Form will not be processed                                                                                                      | unti                                    | l it is comple