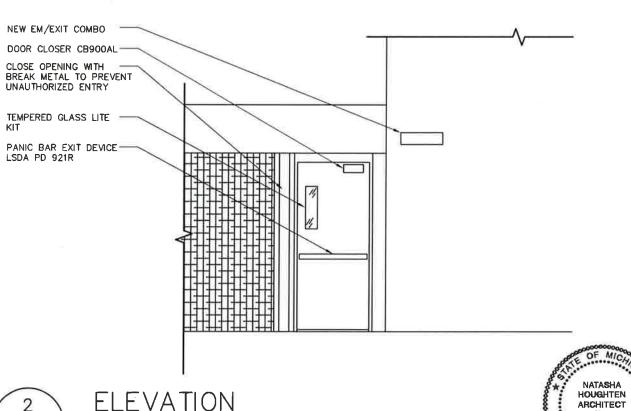

| FULLY OPERABLE ASSEMBLIES (ASTM C1363)      | R = 2.83  | U = 0.35  |  |
|-----------------------|---------------------------------------------|-----------|-----------|--|
| Characteristic Value: | CORE CALCULATED (ASTM C518)                 | R = 6.35  | U = 0.157 |  |
| Sound Transmission    | STC 27 (F Design, 18 Gage Face Sheets,      |           |           |  |
| Class:                | ASTM E90 & E413 [Fully Operable])           |           |           |  |
| Physical Endurance    | Meets ANSI A250.4 Performance Test, 20 GAGE | : Level B | (500,000  |  |
| /Level:               | Cycles); 18 and 16 Gage: Level A (1,000,000 | Cycles)   |           |  |

(Conversion: 1'' = 25.4 mm, e.g., 1-3/4'' = 44.45 mm)







FLOOR PLAN

SCALE: 1/4"=1'-0"

NORTH





AREA OF WORK -





ELEVATION

A - 101

SCALE: 1/4"=1'-0"

pci

21717 REPUBLIC OAK PARK, MI 48237 PH. 248-542-2570 FAX. 248-542-3077

CLIENT

**PROJECT** 

SAIC 322 N. OLD WOODWARD BIRMINGHAM, MI 48009

DATE

08/03/2021

SCALE

AS NOTED

EVATIONS Ш  $\approx$ PLAN FLOOR

CONTENTS

SHEET





# Administrative Approval Application Planning Division

| 1.   | Applicant                                                                                                                         |                           | Property O                     |                | t.                               |          |              |
|------|-----------------------------------------------------------------------------------------------------------------------------------|---------------------------|--------------------