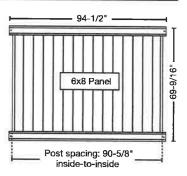

r of posts, panels and gates needed to complete the job based on the total linear footage. Take into consideration post, panel and gate widths when determining the total number of each.
- Adjust layout to accommodate as many full panels as possible. If you must use a partial panel, place it in the farthest rear corner of the property.
- · Locate property boundaries and drive stakes into the ground at corners and ends of fence line, based on local municipality
- Stretch twine or heavy string between stakes and pull tight to mark layout of fence line.
- · Be sure to measure your fence panels and gates prior to determining the location of the postholes. Place posts in the following order along string line:
  - End/corner posts
- Gate posts

# 70-1/2" Post spacing: 66-5/8" inside-to-inside







#### Digging postholes

Post hole spacing is 71-5/8 in. post-center to post-center for the 4x6 and 6x6 panels and 95-5/8 in. post-center to post-center for the 5x8 and 6x8 panels (fig. 1). Mark post hole locations along string line. Double check all measurements. Check local regulations for any special requirements for post hole depth. The fence will be stronger if the end, corner and gate posts are set at least 6" deeper than the line posts. Using a posthole digger or power auger, dig the holes 10-12" wide and 6" deeper than needed. Backfill the holes with 6" of gravel to drain water away from the bottom of the posts (fig. 2). Keep the height of your fence panels in mind when digging your postholes

Starting in the corner, mix concrete in the first hole per the instructions on the bag