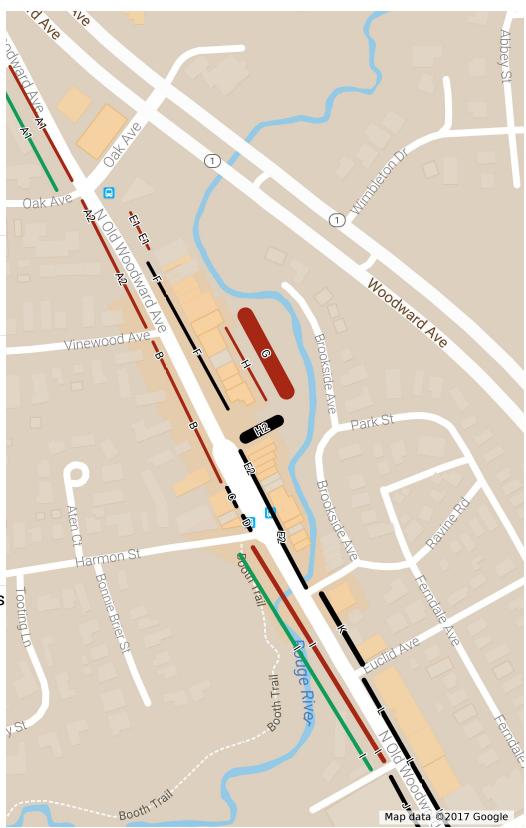

# Lot 6 Permit map

## Regular \$210

- Å A1 20 shared spaces
  Å A2 16 Spaces
  Å B 22 spaces
  Å E1 5 spaces
  Å G 57 spaces
  Å H 21 spaces
- $\mathcal{L}$  I- 49 shared spaces

### Economy \$150

- A1 - 20 shared spaces
- $\frac{2}{3}$  I 49 shared spaces

### Meter Only - No Permit Parking

C - 2 spaces
 D - 4 spaces
 E2 - 21 spaces
 F - 70 spaces
 H2 - 52 spaces
 J - 12 spaces
 K - 9 spaces
 L - 31 spaces

Issuance of a lot 6 permit does not guarantee the availability of a parking space. If no spaces are available, permit holders may park in the nearest structure.