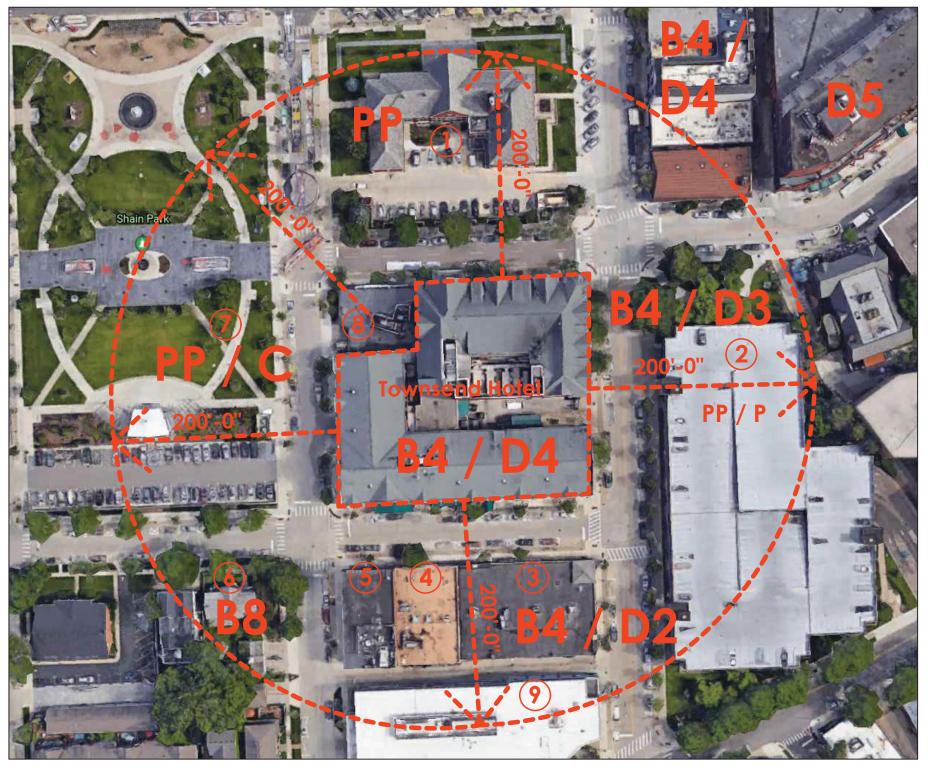

| of 1

Merrill Street

Adjacent Properties

(1) Municipal Building / City Hall 200' (2) Birmingham Parking (3) Margot European Spa 4 Bella Piatti Resturant 5 Antonino Salon & Spa 6 Residence 7 Shain Park 8 Chief Financial Credit Union 9 JP Morgan Private Bank

sheet title:

Site Plan, Location Map, & Site Info

THE TOWNSEND HOTEL S Rugby Gril Exterior Dining

project address:

100 Townsend Street Birmingham, Michigan

| designed             |          |  |
|----------------------|----------|--|
| drawn                |          |  |
| coordination checked |          |  |
| checked              | approved |  |