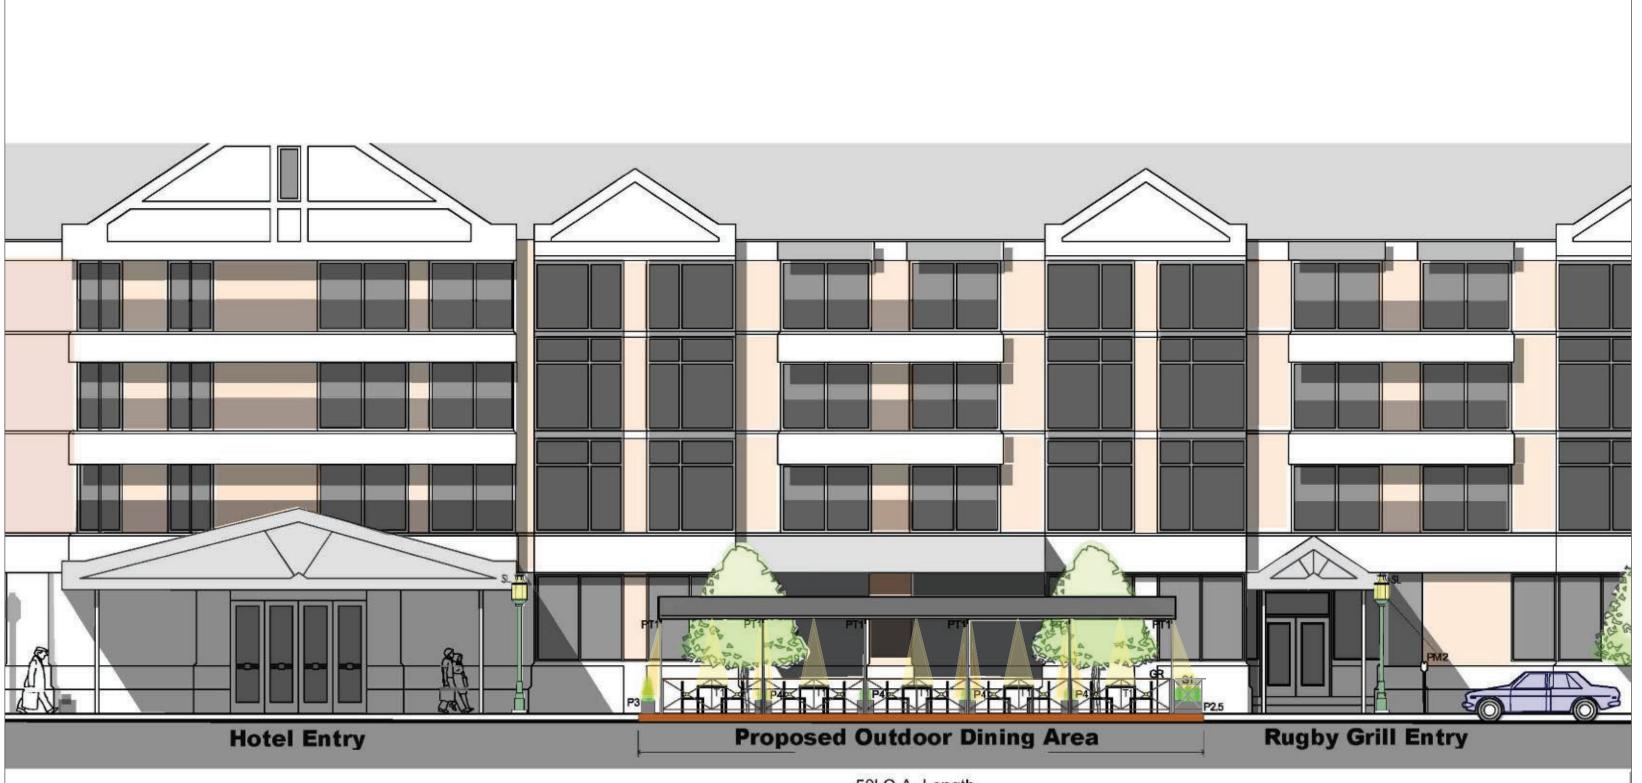

The applicant at 100 Townsend St. has submitted a Special Land Use Permit Amendment application to the Planning Board seeking approval for a new outdoor dining platform in the Townsend St. right-of-way adjacent to the existing Rugby Grille restaurant within the Townsend Hotel. The outdoor dining platform is proposed to occupy one parallel parking space in front of the establishment at the west side of the street, just before their valet area. There exists one outdoor dining platform on the street at Bella Piatti that also occupies one parking space.

# Townsend Hotel - Rugby Grill Exterior Dining HDC & SLUP Review 100 Townsend Street / Birmingham, Michigan

**RENDERING - View From Southwest** 

project: THE TOWNSEND HOTEL Rugby Grill Exterior Dinine

project address: 100 Townsend Street Birmingham, Michigan designed drawn coordination checked approved checked

project number: 018-2021

50' O.A. Length Note: Outdoor Seating Area = 20% of Townsend Hotel Frontage