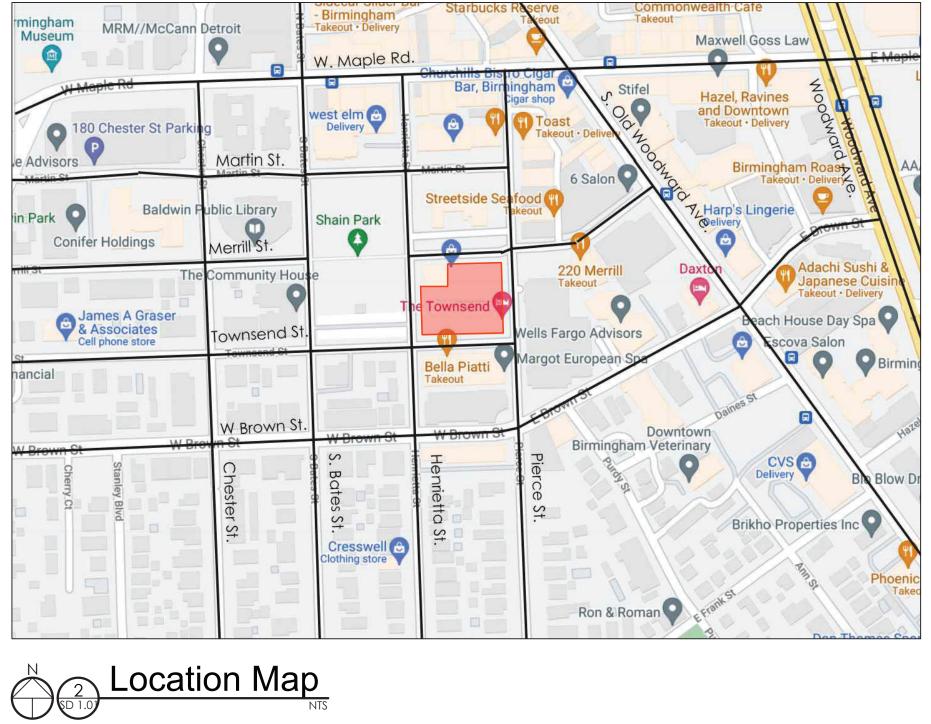

sheet title:

Site Plan, Location Map, & Site Info

THE TOWNSEND HOTEL S Rugby Gril Exterior Dining

project address:

100 Townsend Street Birmingham, Michigan

| designed             |          |  |
|----------------------|----------|--|
| drawn                |          |  |
| coordination checked |          |  |
| checked              | approved |  |

| of 1

Merrill Street

Adjacent Properties

(1) Municipal Building / City Hall 200' (2) Birmingham Parking (3) Margot European Spa 4 Bella Piatti Resturant 5 Antonino Salon & Spa 6 Residence 7 Shain Park 8 Chief Financial Credit Union 9 JP Morgan Private Bank