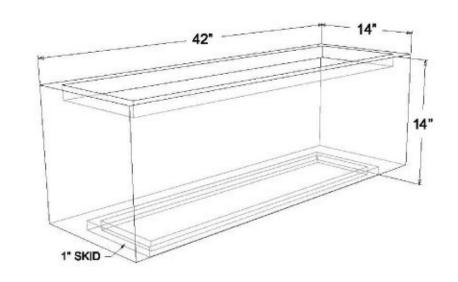

# Low Rectangular Planter - Medium

42"L X 14"W X 14"H Weight - Steel : 63 lbs. Aluminum : 27 lbs. Capacity : 4.25 cubic feet

Artemide Mini Spot LED 2W > 80 CRI  $/17^{\circ}$  beam spread Dim =  $1 \frac{1}{4}$  dia x 4" height 100 lm