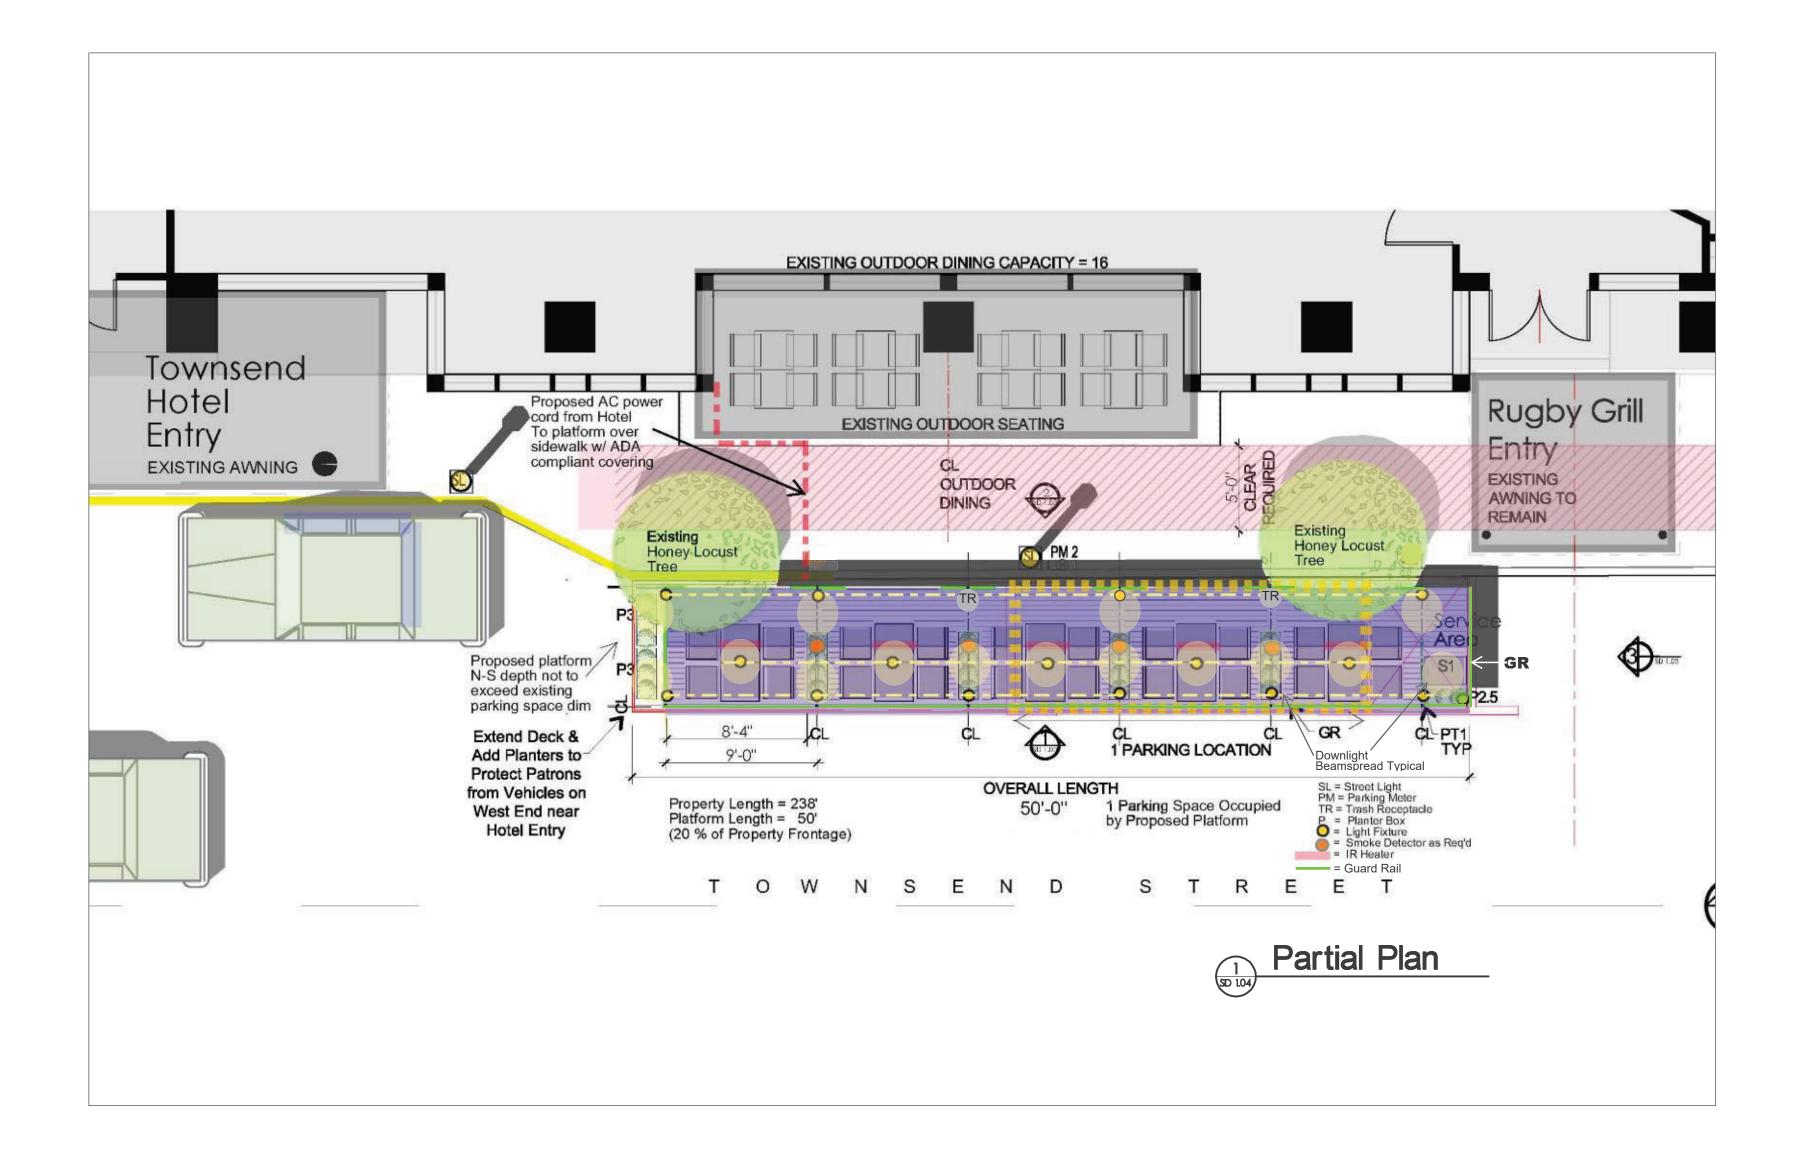

The applicant at 100 Townsend St. has submitted a Special Land Use Permit Amendment application to the Planning Board seeking approval for a new outdoor dining platform in the Townsend St. right-of-way adjacent to the existing Rugby Grille restaurant within the Townsend Hotel. The outdoor dining platform is proposed to occupy one parallel parking space in front of the establishment at the west side of the street, just before their valet area. There exists one outdoor dining platform on the street at Bella Piatti that also occupies one parking space.

Article 4, Section 4.44 of the Zoning Ordinance requires an application for outdoor dining platform to receive a recommendation from the City for the use of a public parking space. A recommendation from the Advisory Parking Committee with be brought to the Planning Board, and ultimately the City Commission for final consideration.

Please see the attached site plan and recently created outdoor dining map for reference.