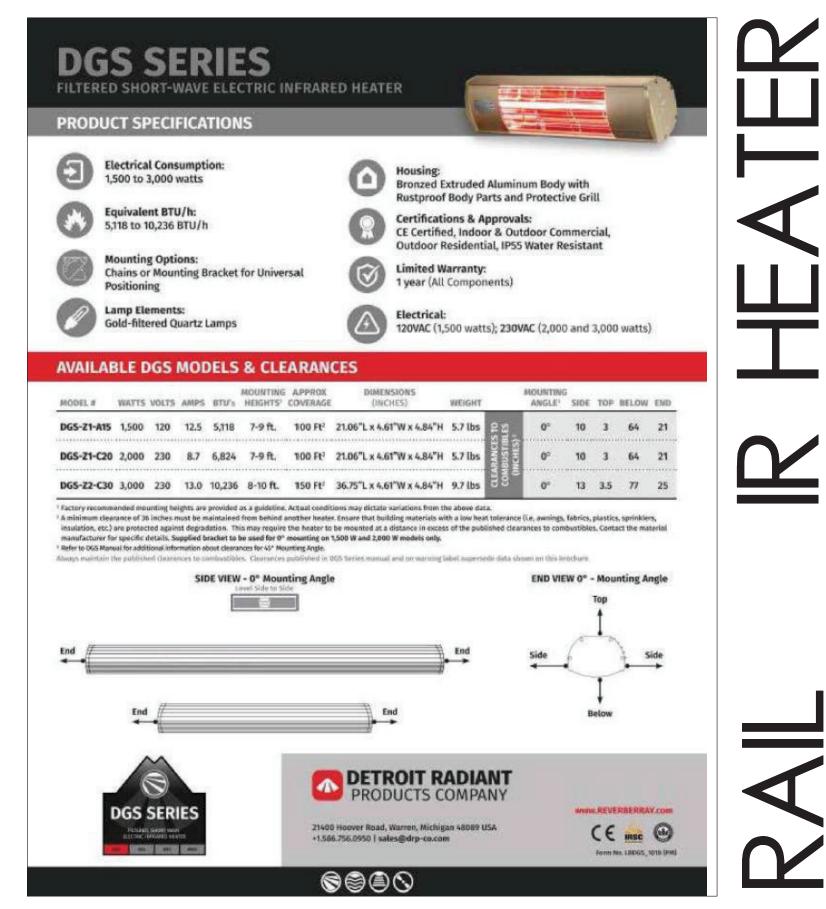

# Low Rectangular Planter - Medium

42"L X 14"W X 14"H Weight - Steel : 63 lbs. Aluminum : 27 lbs. Capacity : 4.25 cubic feet

Artemide Mini Spot LED 2W > 80 CRI  $/17^{\circ}$  beam spread Dim =  $1 \frac{1}{4}$  dia x 4" height 100 lm