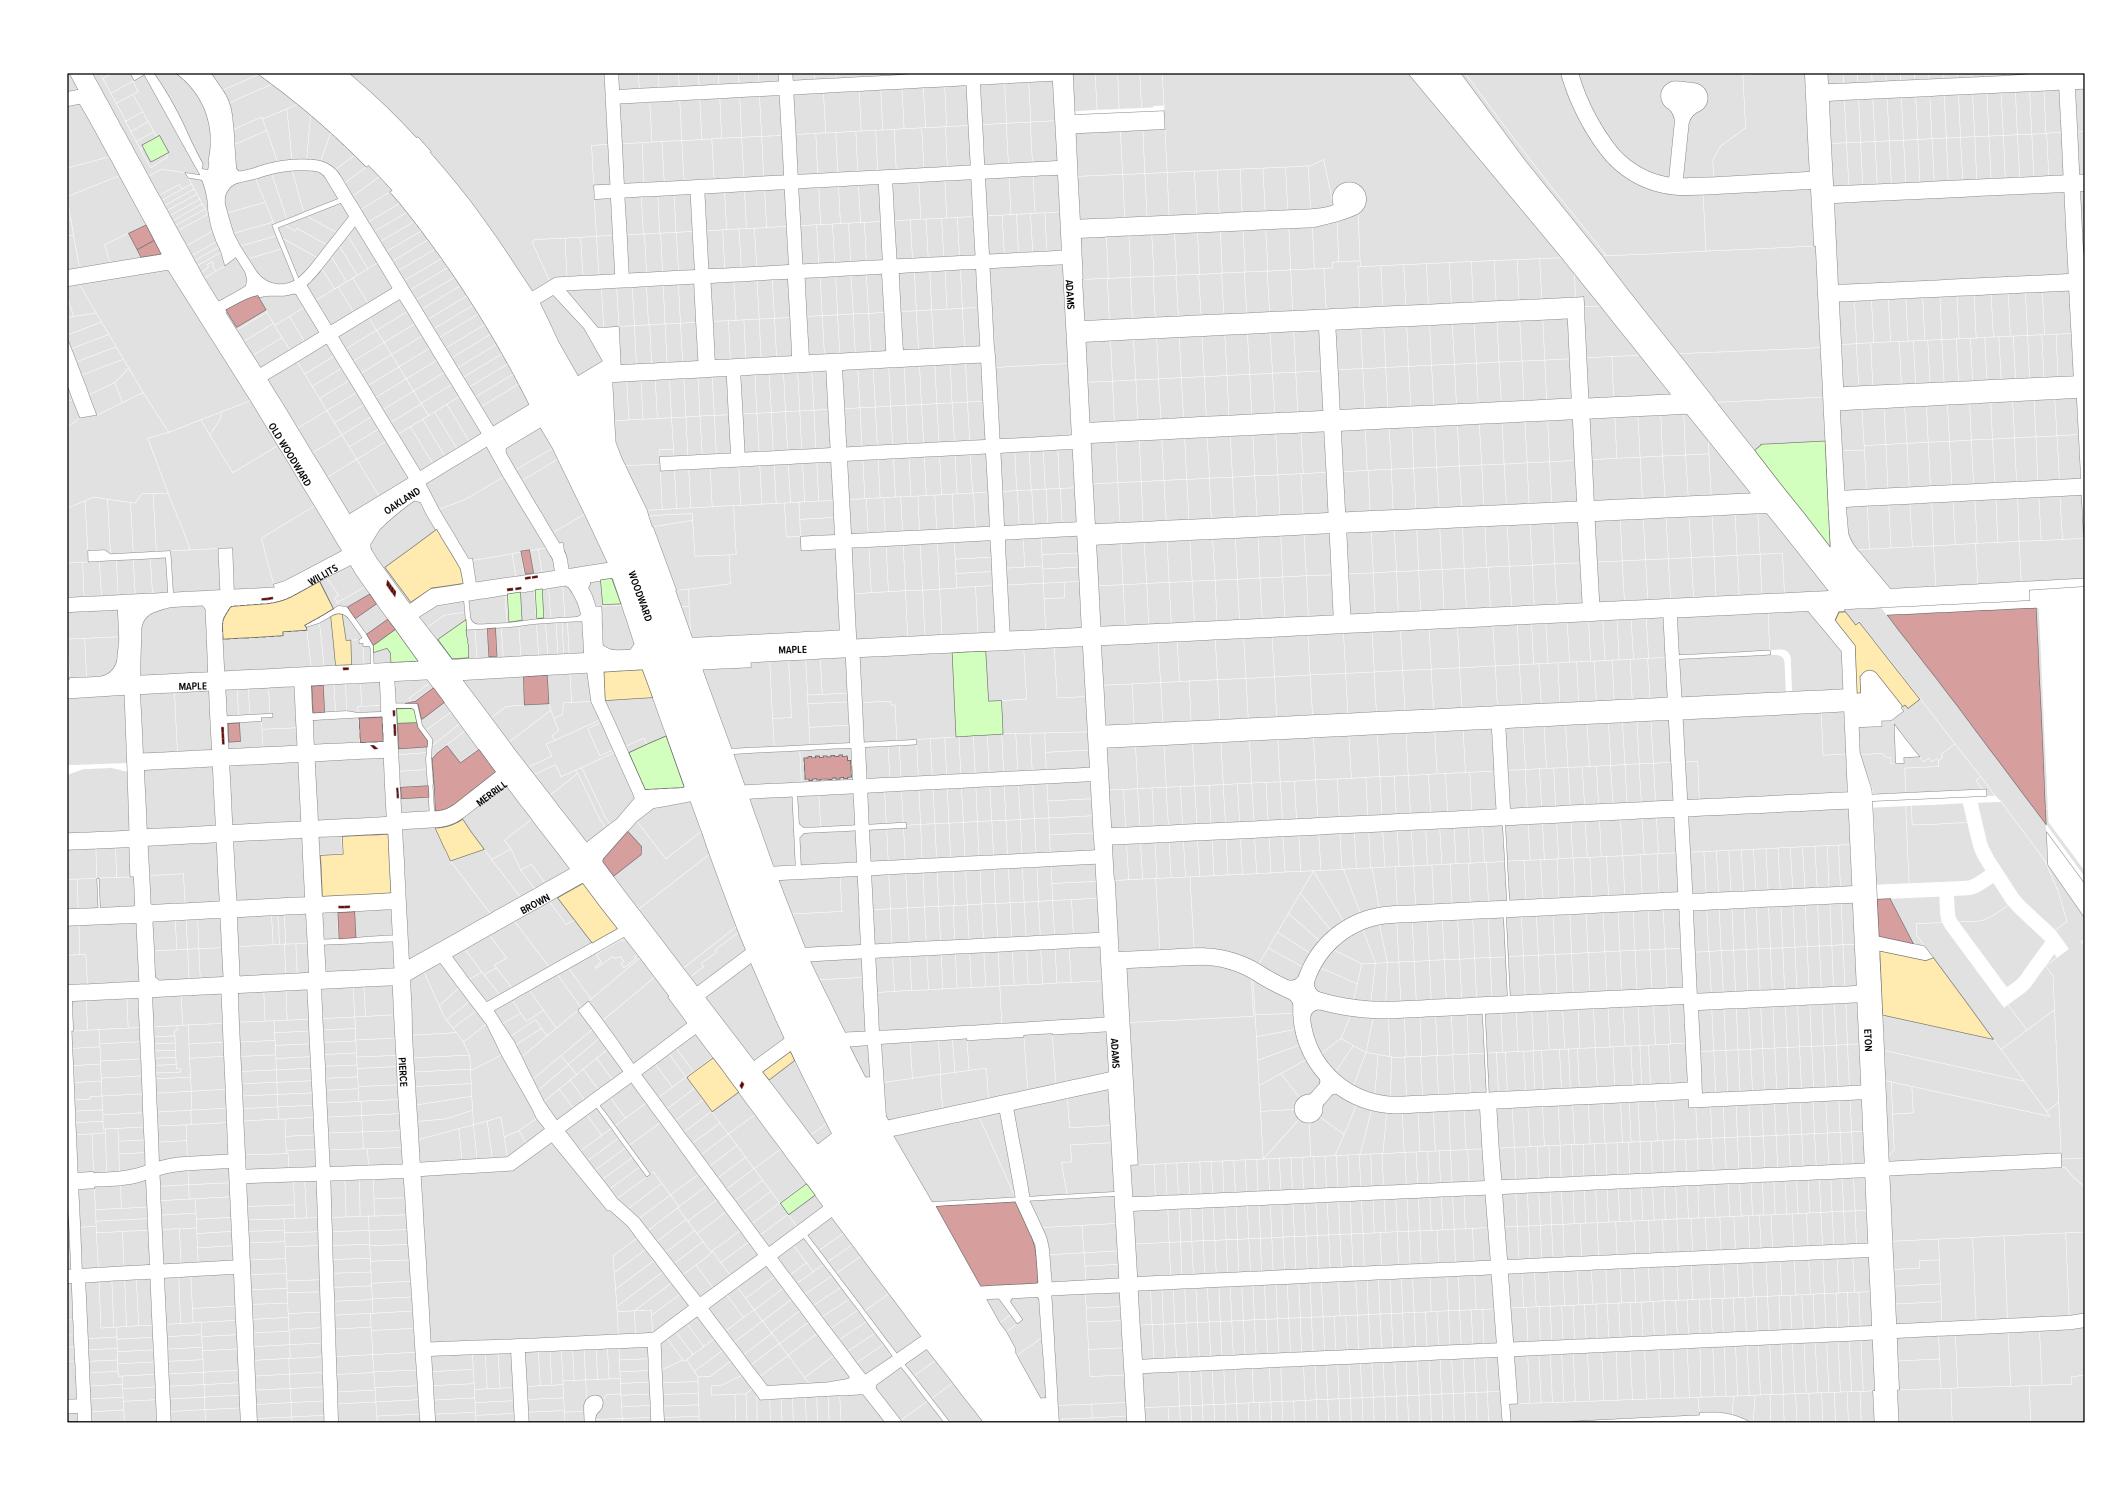

Please see the attached site plan and recently created outdoor dining map for reference.

# **Outdoor Dining**

ROW Spaces Downtown - 1270 Parking Spaces w/ Decks - 23

| City of  | Birmingham                         | <u>MEMORANDUM</u>  |
|----------|------------------------------------|--------------------|
|          |                                    | Parking Department |
| DATE:    | 1/28/22                            |                    |
| то:      | Advisory Parking Committee         |                    |
| FROM:    | Ryan Weingartz, Parking Systems Ma | nager              |
| SUBJECT: | Parking System Update              |                    |