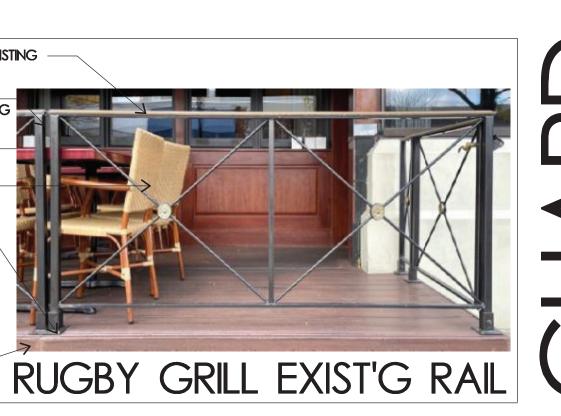

BRASS RAIL TO MATCH EXISTING SIZE AND PROFILE

1 1/2" x 1 1/2" STEEL TUBE FRAME TO MATCH EXISTING

ROD TO MATCH EXISTING 4X4 X 1/4" STL PL FEET TO MATCH EXISTING -FINISH: PRIMED & POWER COAT PAINT

BAKED ENAMEL) COLOR: MEDIUM BRONZE TO MATCH EXISTING

3/4" x 3/4" STEEL TUBE INNER FRAME

3/8" DIAGONAL

(SHOP FINISHED

TREX COMPOSITE

DECK SYSTEM