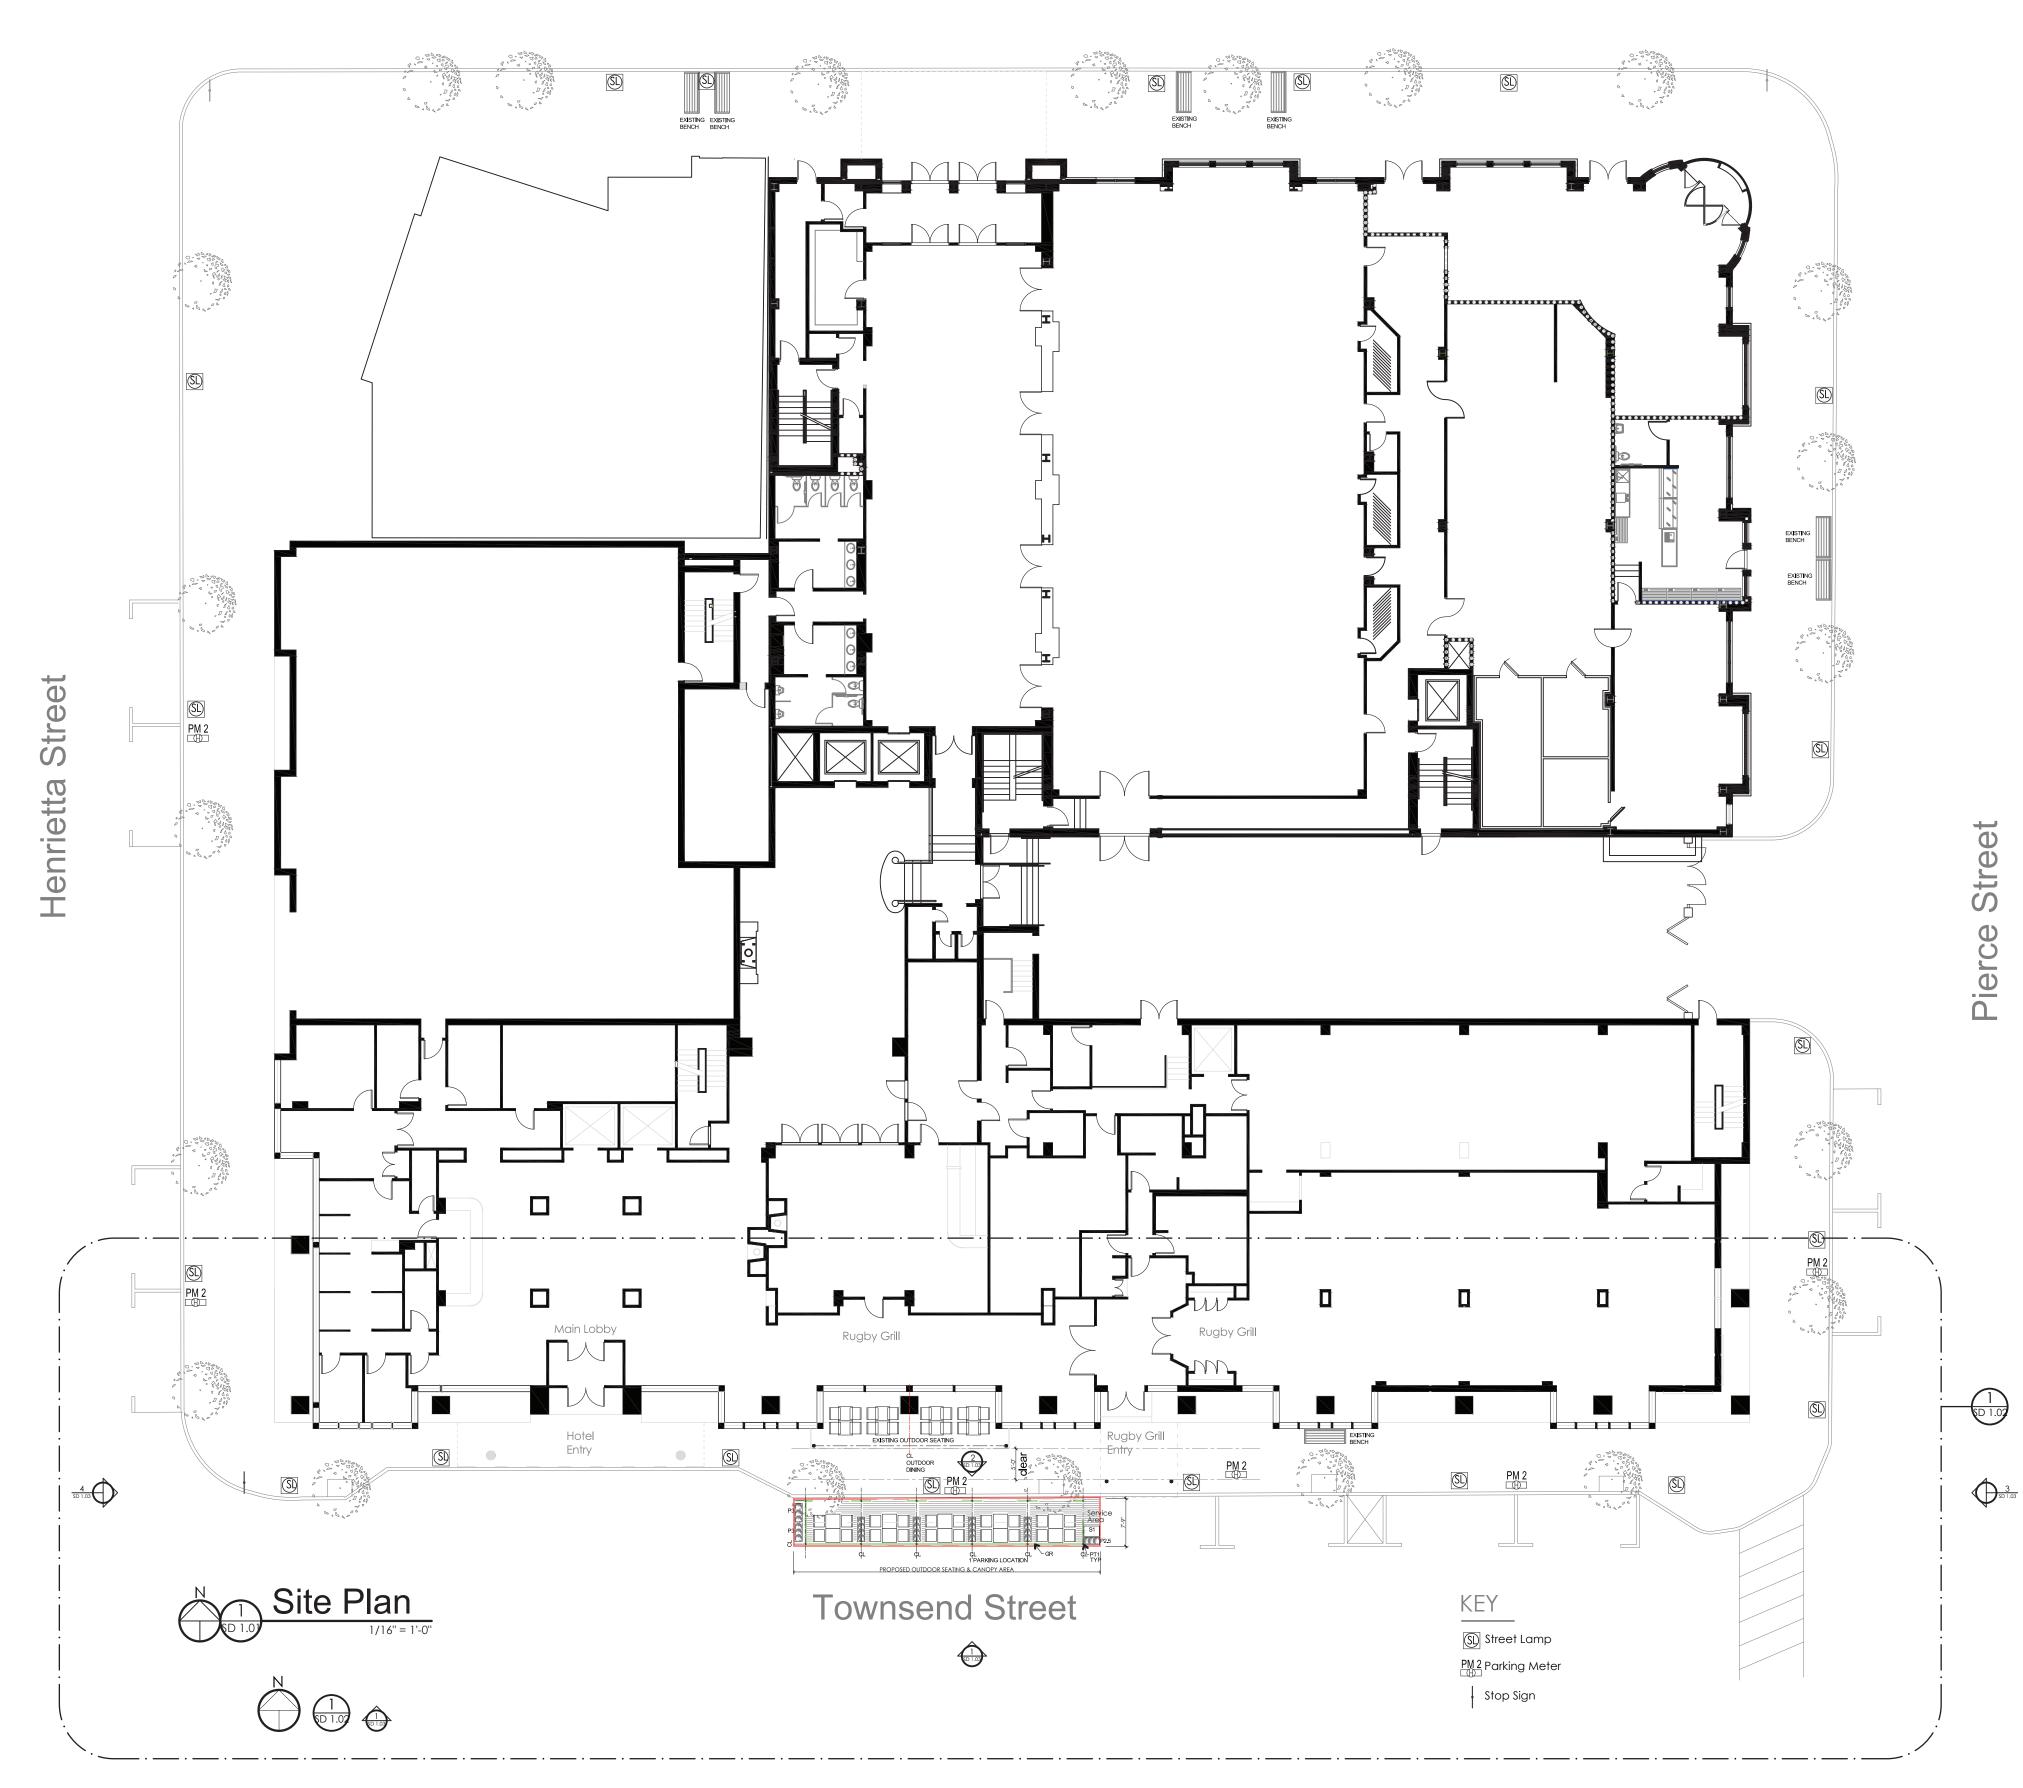

The applicant at 100 Townsend St. has submitted a Special Land Use Permit Amendment application to the Planning Board seeking approval for a new outdoor dining platform in the Townsend St. right-of-way adjacent to the existing Rugby Grille restaurant within the Townsend Hotel. The outdoor dining platform is proposed to occupy one parallel parking space in front of the establishment at the west side of the street, just before their valet area. There exists one outdoor dining platform on the street at Bella Piatti that also occupies one parking space.

Article 4, Section 4.44 of the Zoning Ordinance requires an application for outdoor dining platform to receive a recommendation from the City for the use of a public parking space. A recommendation from the Advisory Parking Committee with be brought to the Planning Board, and ultimately the City Commission for final consideration.

Please see the attached site plan and recently created outdoor dining map for reference.

sheet title:

Site Plan, Location Map, & Site Info

THE TOWNSEND HOTEL S Rugby Gril Exterior Dining

project address:

100 Townsend Street Birmingham, Michigan

| designed             |          |  |
|----------------------|----------|--|
| drawn                |          |  |
| coordination checked |          |  |
| checked              | approved |  |