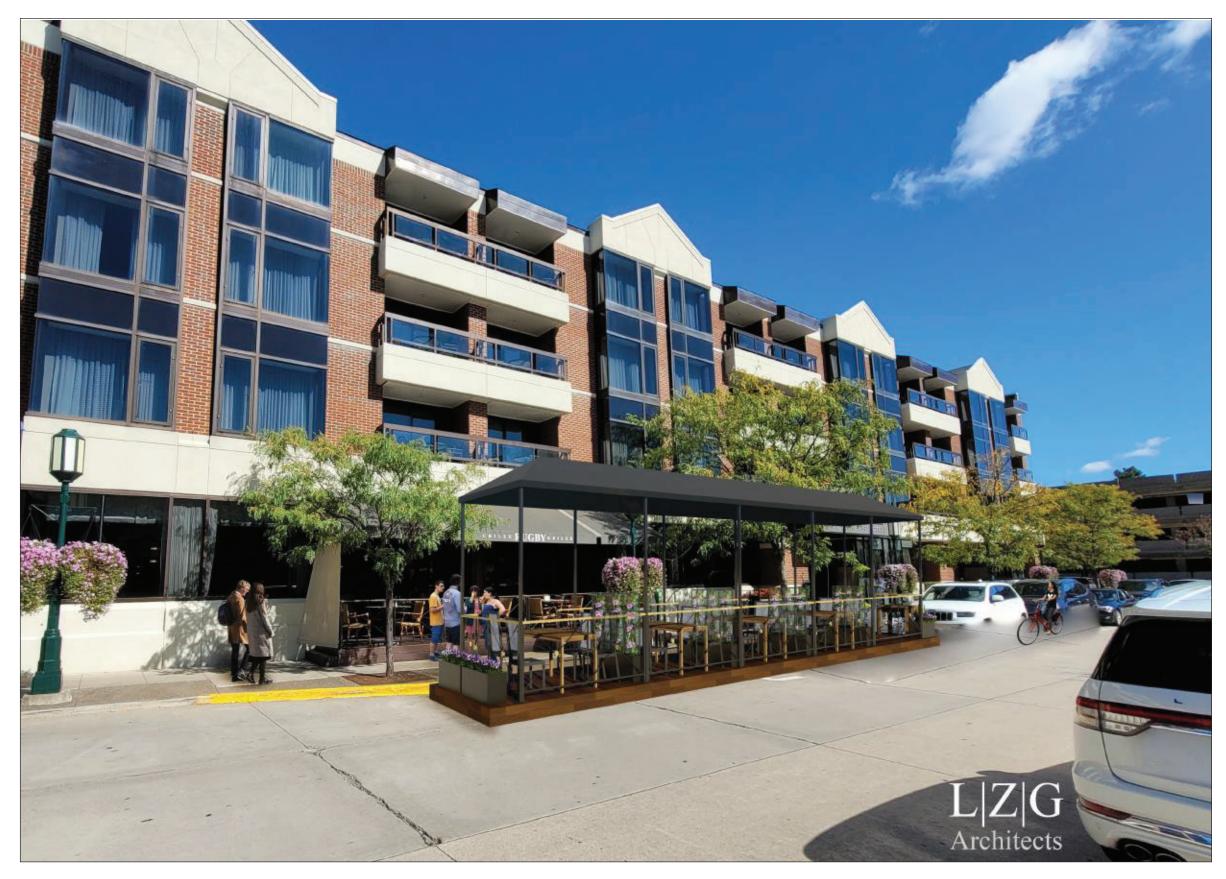

The applicant at 100 Townsend St. has submitted a Special Land Use Permit Amendment application to the Planning Board seeking approval for a new outdoor dining platform in the Townsend St. right-of-way adjacent to the existing Rugby Grille restaurant within the Townsend Hotel. The outdoor dining platform is proposed to occupy one parallel parking space in front of the establishment at the west side of the street, just before their valet area. There exists one outdoor dining platform on the street at Bella Piatti that also occupies one parking space.

Please see the attached site plan and recently created outdoor dining map for reference.

# Townsend Hotel - Rugby Grill Exterior Dining HDC & SLUP Review 100 Townsend Street / Birmingham, Michigan

**RENDERING - View From Southwest** 