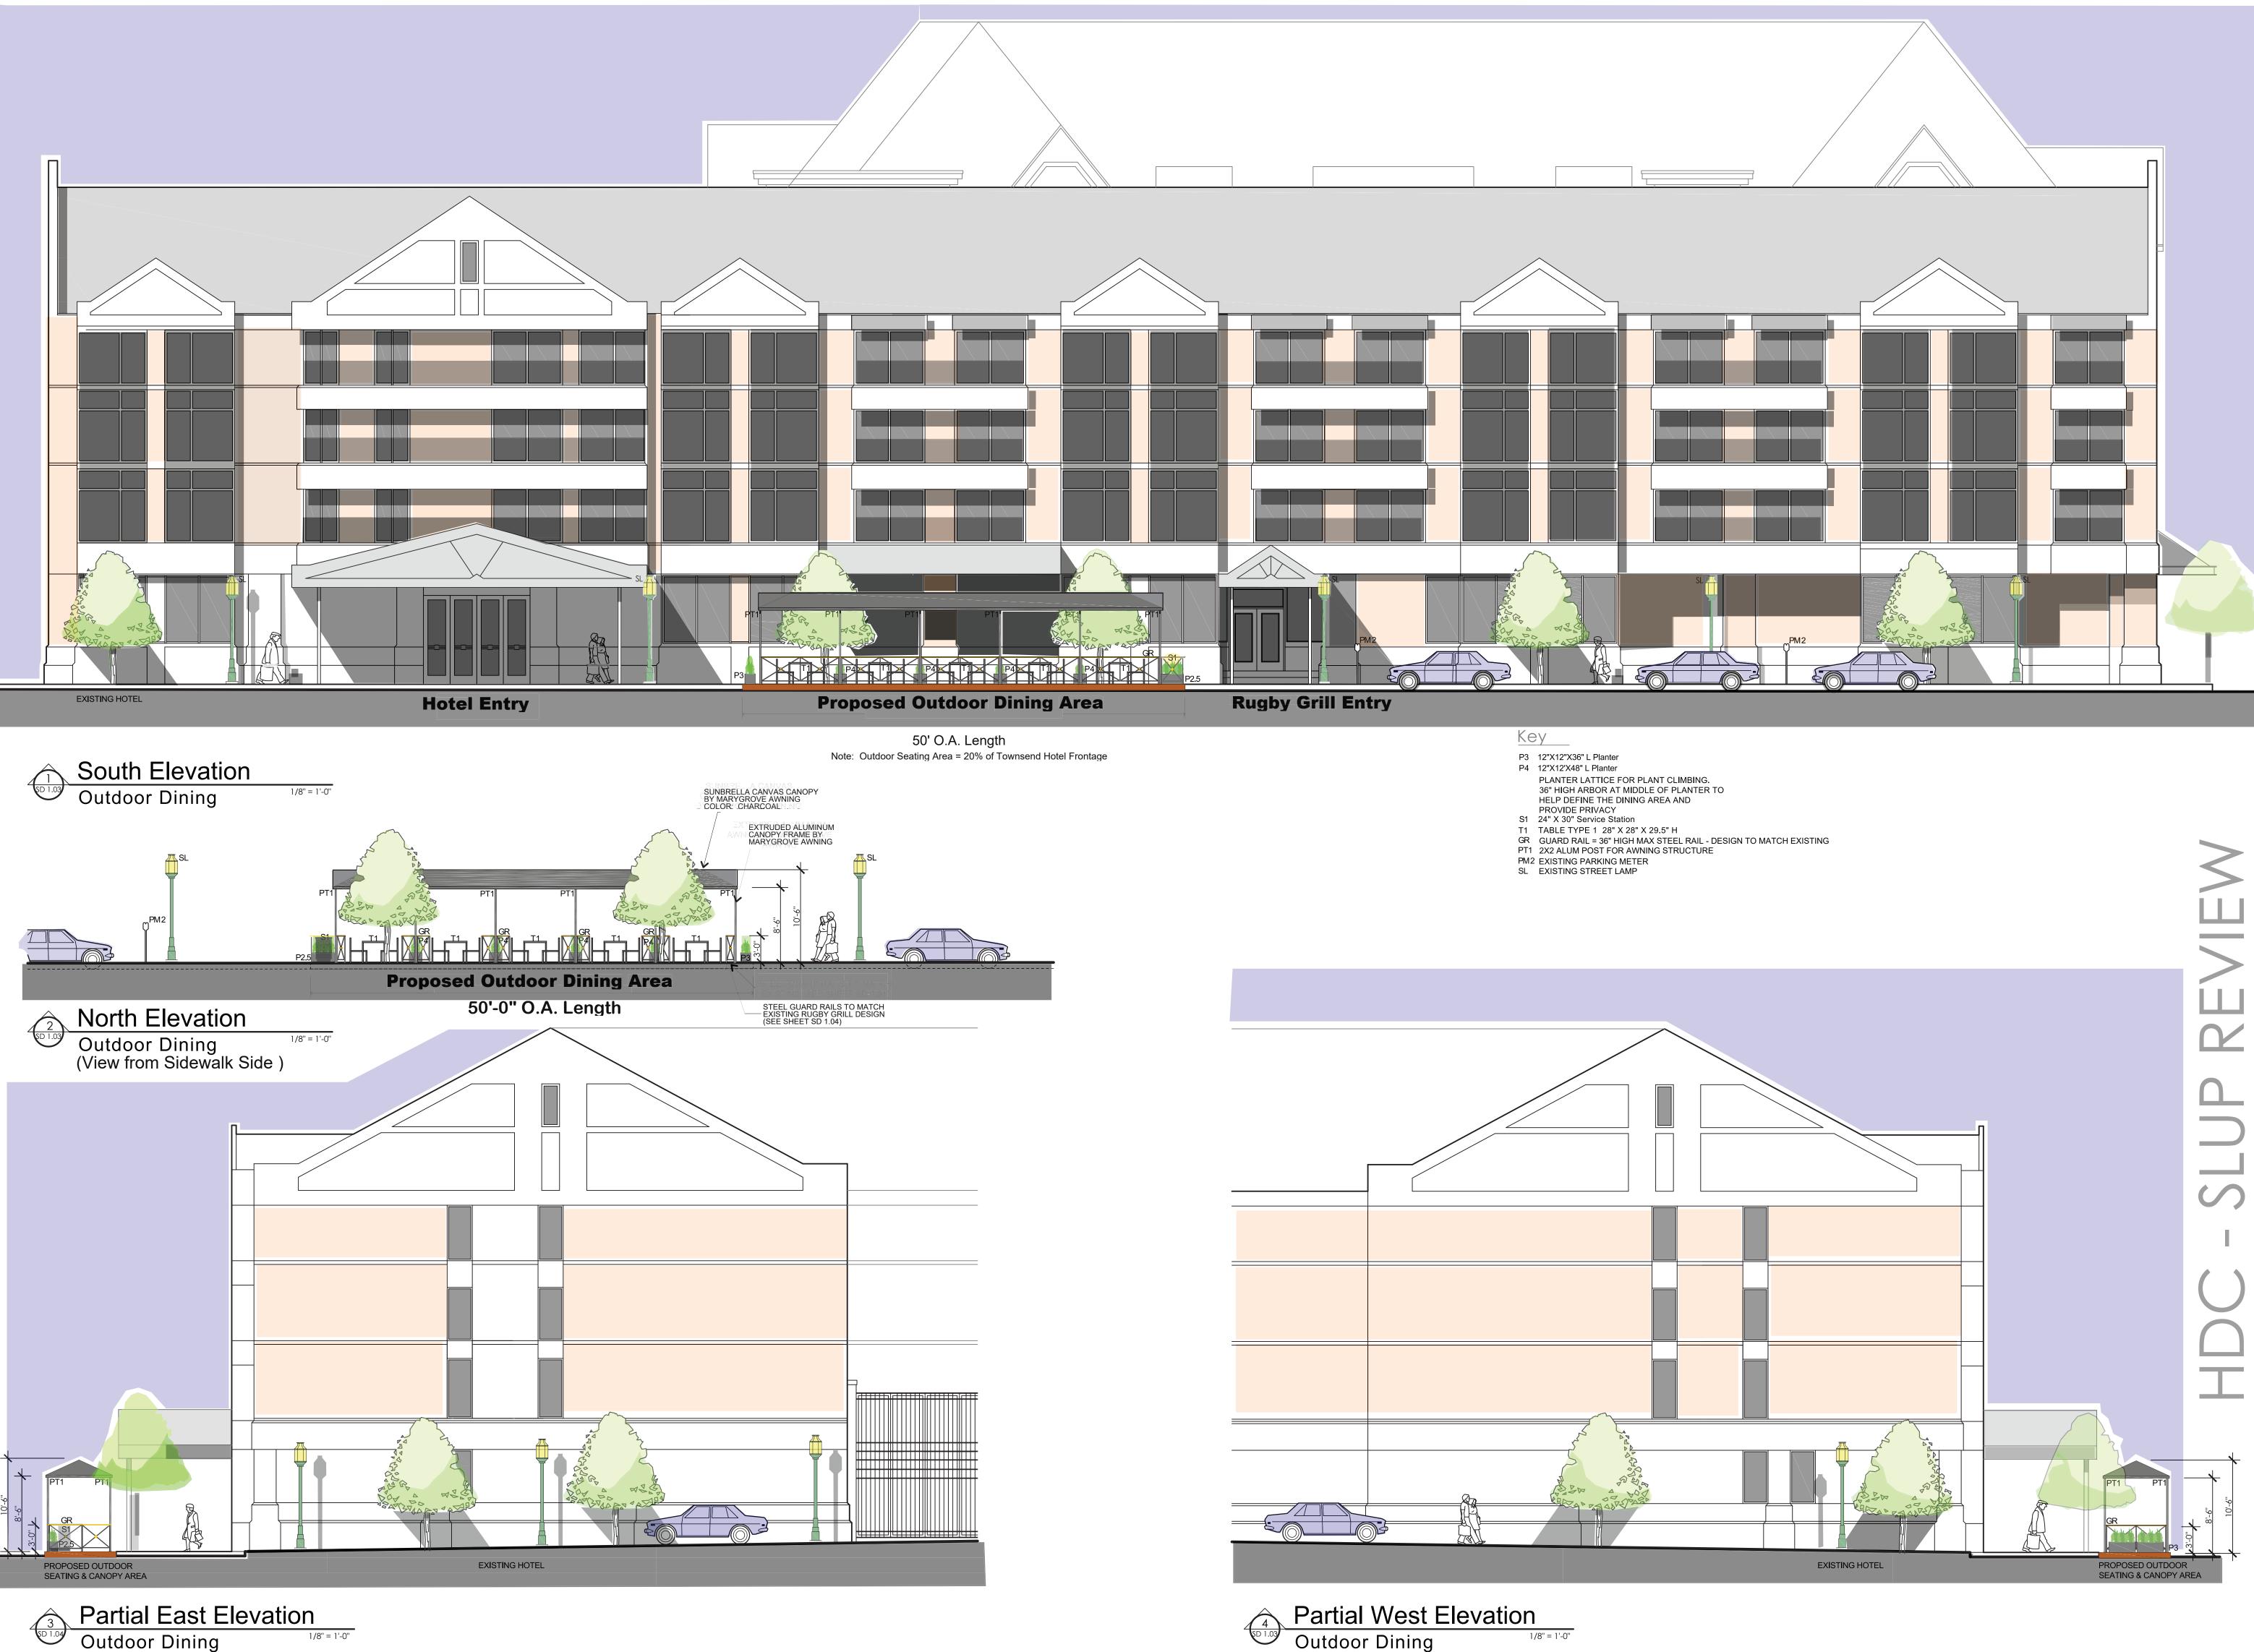

The applicant at 100 Townsend St. has submitted a Special Land Use Permit Amendment application to the Planning Board seeking approval for a new outdoor dining platform in the Townsend St. right-of-way adjacent to the existing Rugby Grille restaurant within the Townsend Hotel. The outdoor dining platform is proposed to occupy one parallel parking space in front of the establishment at the west side of the street, just before their valet area. There exists one outdoor dining platform on the street at Bella Piatti that also occupies one parking space.

Article 4, Section 4.44 of the Zoning Ordinance requires an application for outdoor dining platform to receive a recommendation from the City for the use of a public parking space. A recommendation from the Advisory Parking Committee with be brought to the Planning Board, and ultimately the City Commission for final consideration.

Please see the attached site plan and recently created outdoor dining map for reference.

project: THE TOWNSEND HOTEL Rugby Grill Exterior Dinine

project address: 100 Townsend Street Birmingham, Michigan designed drawn coordination checked approved checked

project number: 018-2021

50' O.A. Length Note: Outdoor Seating Area = 20% of Townsend Hotel Frontage