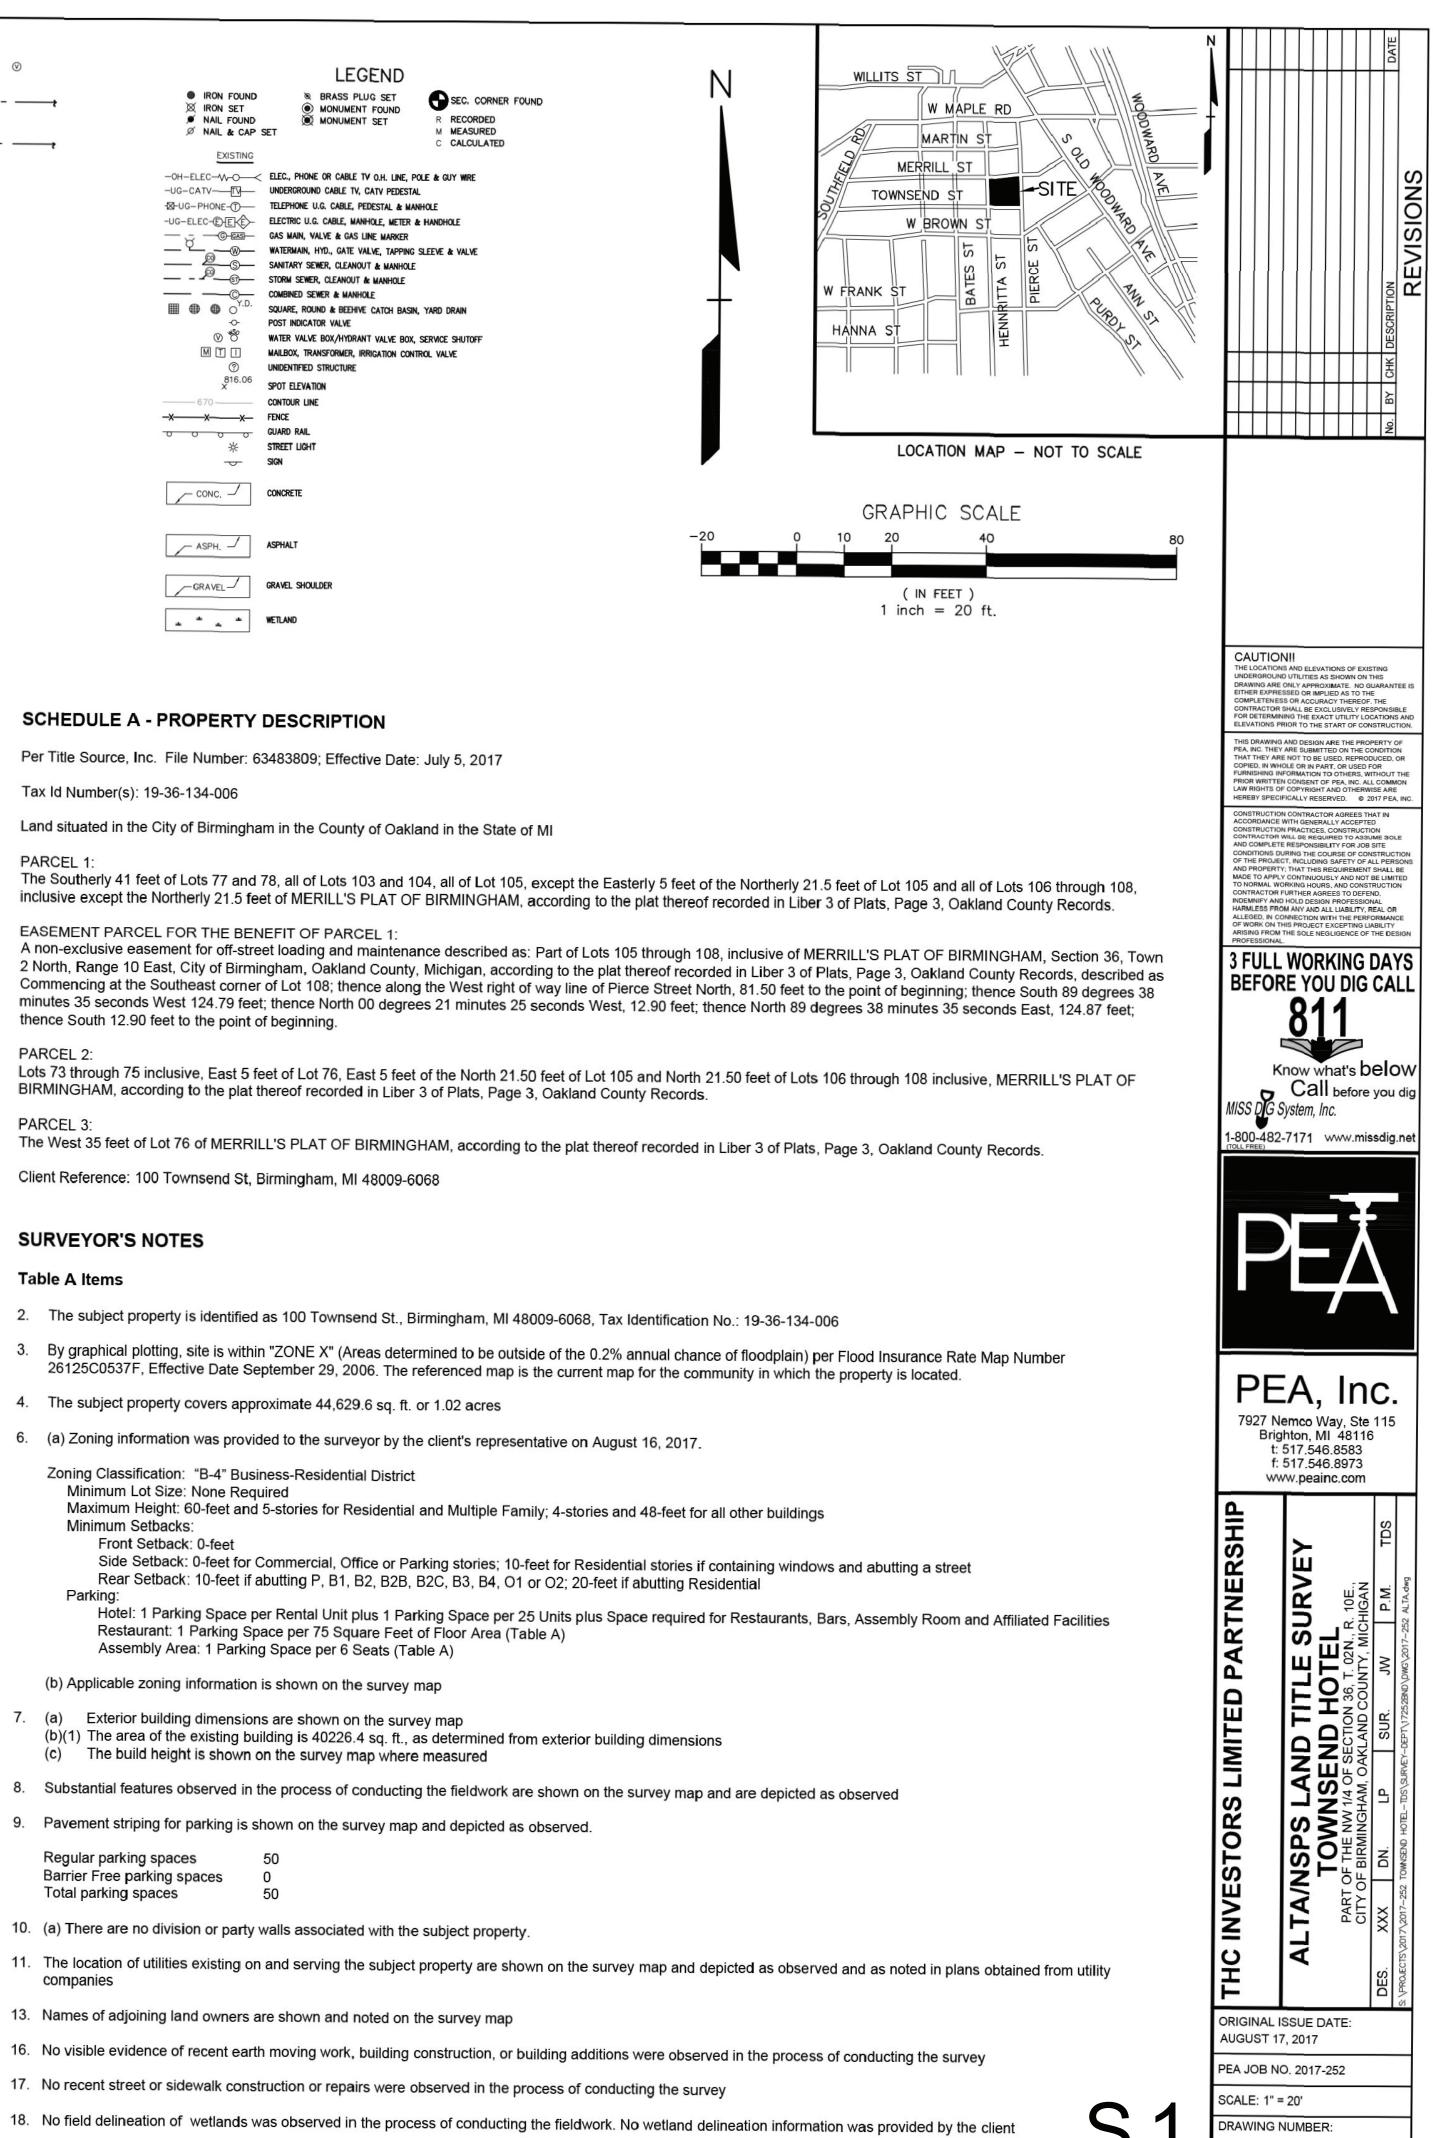

# SCHEDULE A - PROPERTY DESCRIPTION

Per Title Source, Inc. File Number: 63483809; Effective Date: July 5, 2017

Tax Id Number(s): 19-36-134-006

Land situated in the City of Birmingham in the County of Oakland in the State of MI PARCEL 1:

EASEMENT PARCEL FOR THE BENEFIT OF PARCEL 1:

thence South 12.90 feet to the point of beginning.

PARCEL 2:

PARCEL 3:

BIRMINGHAM, according to the plat thereof recorded in Liber 3 of Plats, Page 3, Oakland County Records.

# Table A Items

- 2. The subject property is identified as 100 Townsend St., Birmingham, MI 48009-6068, Tax Identification No.: 19-36-134-006
- 3
- 4. The subject property covers approximate 44,629.6 sq. ft. or 1.02 acres
- 6. (a) Zoning information was provided to the surveyor by the client's representative on August 16, 2017.

Zoning Classification: "B-4" Business-Residential District

- Minimum Lot Size: None Required Maximum Height: 60-feet and 5-stories for Residential and Multiple Family; 4-stories and 48-feet for all other buildings Minimum Setbacks:
- Front Setback: 0-feet
- Rear Setback: 10-feet if abutting P, B1, B2, B2B, B2C, B3, B4, O1 or O2; 20-feet if abutting Residential Parking:
- Restaurant: 1 Parking Space per 75 Square Feet of Floor Area (Table A) Assembly Area: 1 Parking Space per 6 Seats (Table A)
- (b) Applicable zoning information is shown on the survey map
- Exterior building dimensions are shown on the survey map 7. (b)(1) The area of the existing building is 40226.4 sq. ft., as determined from exterior building dimensions (c) The build height is shown on the survey map where measured
- 9. Pavement striping for parking is shown on the survey map and depicted as observed.

| Regular parking spaces      | 50 |
|-----------------------------|----|
| Barrier Free parking spaces | 0  |
| Total parking spaces        | 50 |

- 10. (a) There are no division or party walls associated with the subject property.
- companies
- 13. Names of adjoining land owners are shown and noted on the survey map
- 17. No recent street or sidewalk construction or repairs were observed in the process of conducting the survey
- 19. Offsite easements or servitudes disclosed in documents provided or obtained are shown on the survey map

| of 1

Merrill Street

Adjacent Properties

(1) Municipal Building / City Hall 200' (2) Birmingham Parking (3) Margot European Spa 4 Bella Piatti Resturant 5 Antonino Salon & Spa 6 Residence 7 Shain Park 8 Chief Financial Credit Union 9 JP Morgan Private Bank