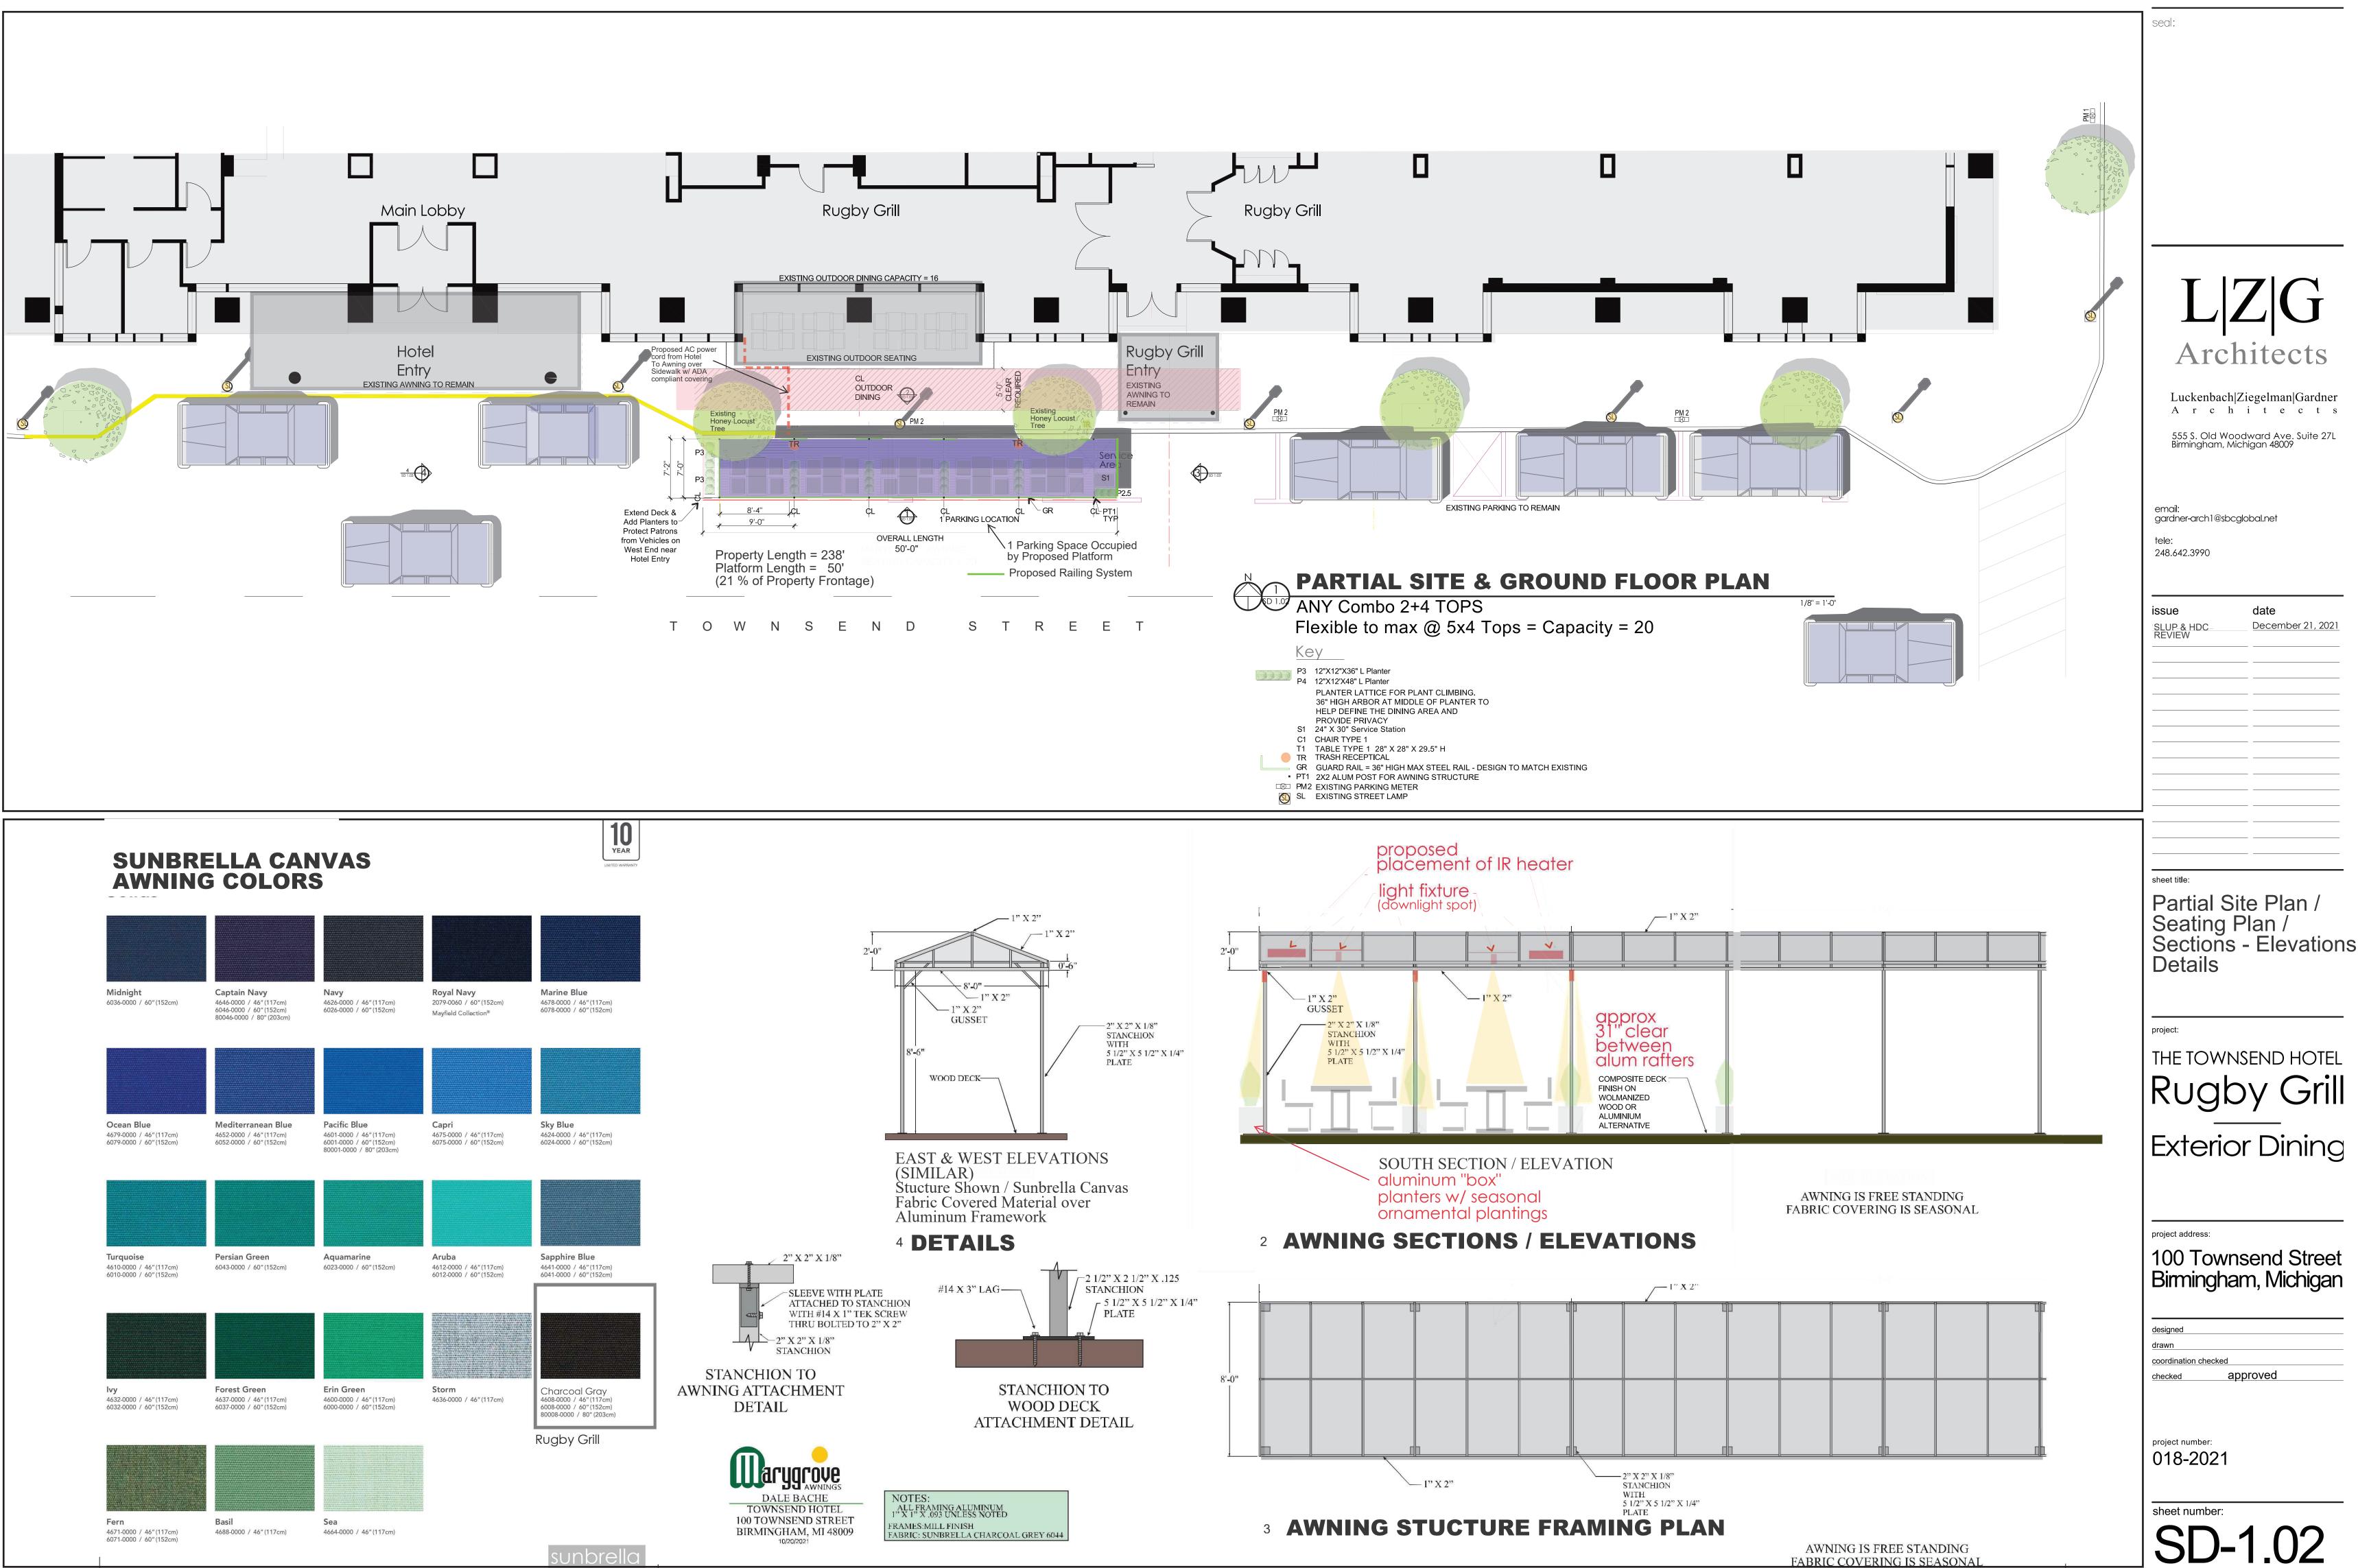

The applicant at 100 Townsend St. has submitted a Special Land Use Permit Amendment application to the Planning Board seeking approval for a new outdoor dining platform in the Townsend St. right-of-way adjacent to the existing Rugby Grille restaurant within the Townsend Hotel. The outdoor dining platform is proposed to occupy one parallel parking space in front of the establishment at the west side of the street, just before their valet area. There exists one outdoor dining platform on the street at Bella Piatti that also occupies one parking space.

Article 4, Section 4.44 of the Zoning Ordinance requires an application for outdoor dining platform to receive a recommendation from the City for the use of a public parking space. A recommendation from the Advisory Parking Committee with be brought to the Planning Board, and ultimately the City Commission for final consideration.

Please see the attached site plan and recently created outdoor dining map for reference.

# Townsend Hotel - Rugby Grill Exterior Dining HDC & SLUP Review 100 Townsend Street / Birmingham, Michigan

**RENDERING - View From Southwest** 