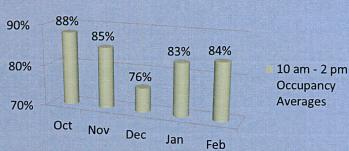

#### d. PARKING REPORT - VALENTINE

There was nothing unusual to report regarding parking. Valentine wants to be sure that the new dashboard report is included in meeting packets going forward.