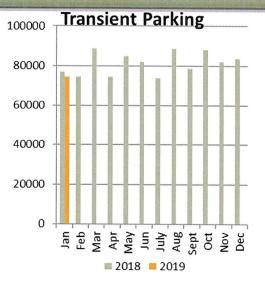

#### d. PARKING REPORT - VALENTINE

There was nothing unusual to report regarding parking. Valentine wants to be sure that the new dashboard report is included in meeting packets going forward.