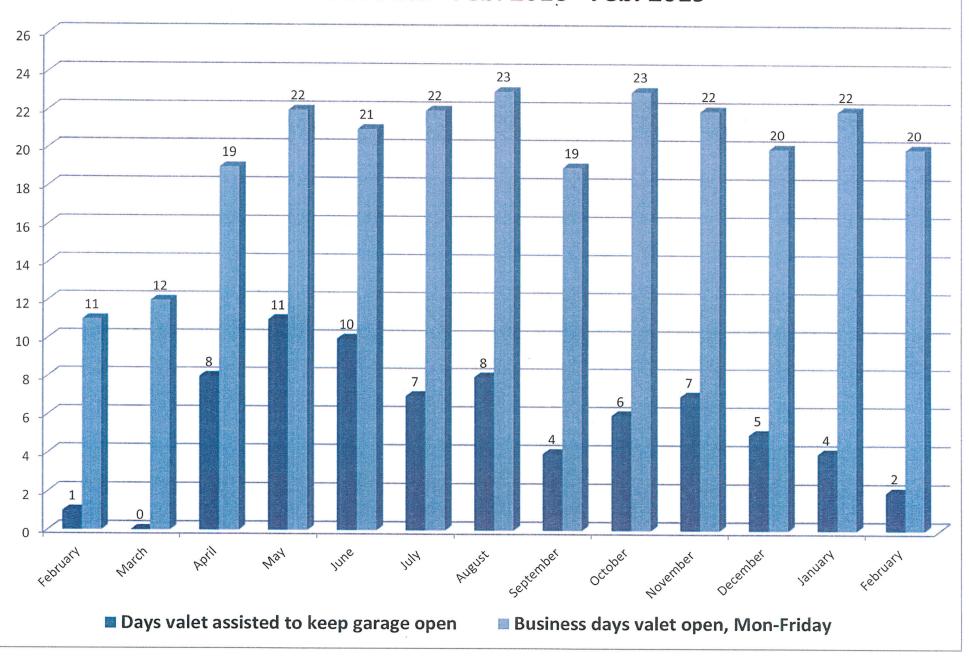

#### d. PARKING REPORT - VALENTINE

There was nothing unusual to report regarding parking. Valentine wants to be sure that the new dashboard report is included in meeting packets going forward.