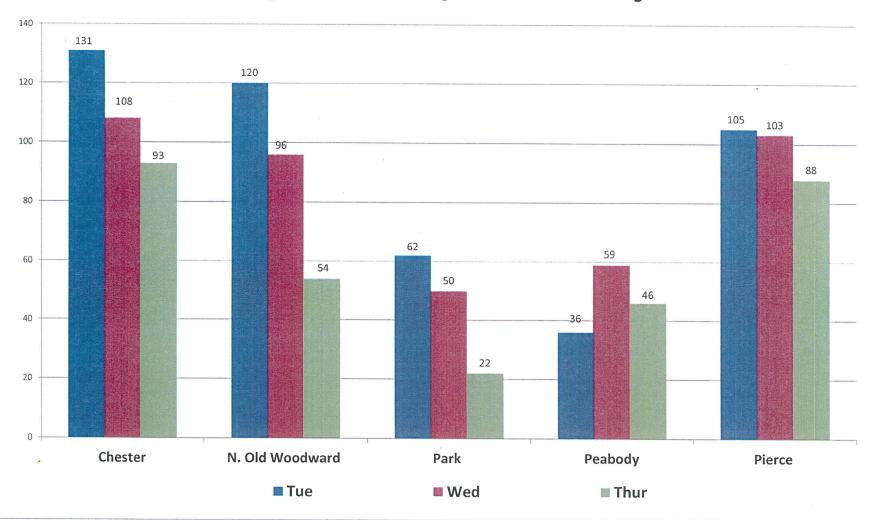

#### d. PARKING REPORT - VALENTINE

There was nothing unusual to report regarding parking. Valentine wants to be sure that the new dashboard report is included in meeting packets going forward.