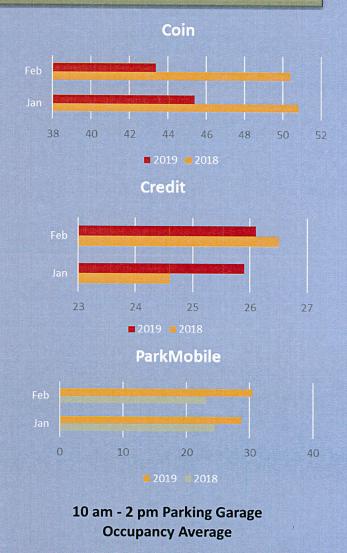

#### d. PARKING REPORT - VALENTINE

There was nothing unusual to report regarding parking. Valentine wants to be sure that the new dashboard report is included in meeting packets going forward.