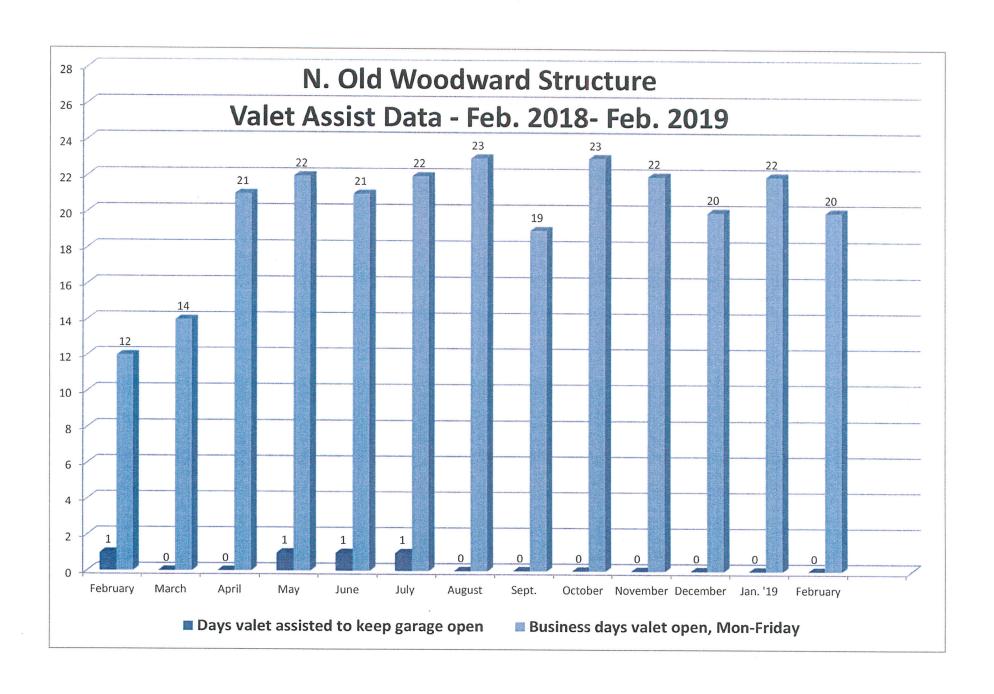

#### d. PARKING REPORT - VALENTINE

There was nothing unusual to report regarding parking. Valentine wants to be sure that the new dashboard report is included in meeting packets going forward.