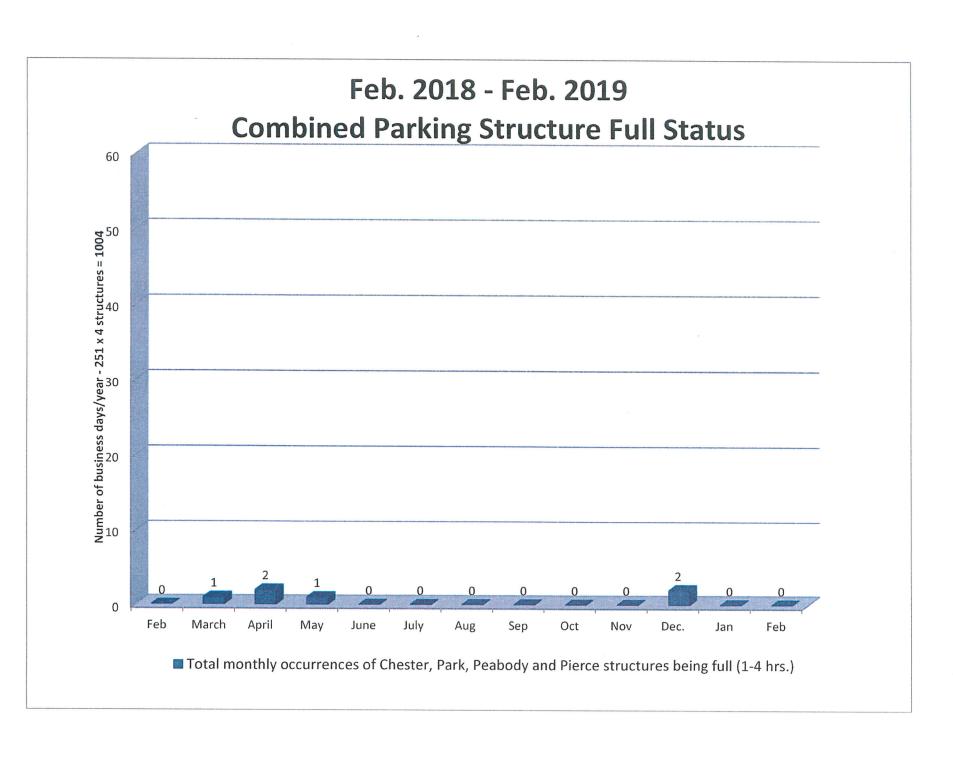

#### d. PARKING REPORT - VALENTINE

There was nothing unusual to report regarding parking. Valentine wants to be sure that the new dashboard report is included in meeting packets going forward.