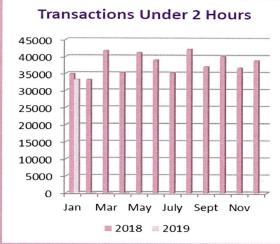

#### d. PARKING REPORT - VALENTINE

There was nothing unusual to report regarding parking. Valentine wants to be sure that the new dashboard report is included in meeting packets going forward.