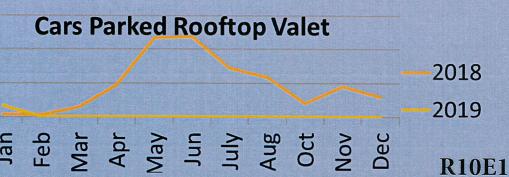

#### d. PARKING REPORT - VALENTINE

There was nothing unusual to report regarding parking. Valentine wants to be sure that the new dashboard report is included in meeting packets going forward.