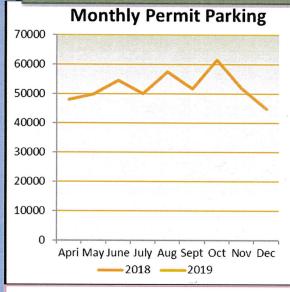

#### d. PARKING REPORT - VALENTINE

There was nothing unusual to report regarding parking. Valentine wants to be sure that the new dashboard report is included in meeting packets going forward.