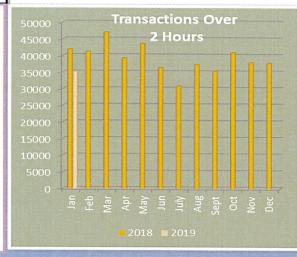

#### d. PARKING REPORT - VALENTINE

There was nothing unusual to report regarding parking. Valentine wants to be sure that the new dashboard report is included in meeting packets going forward.