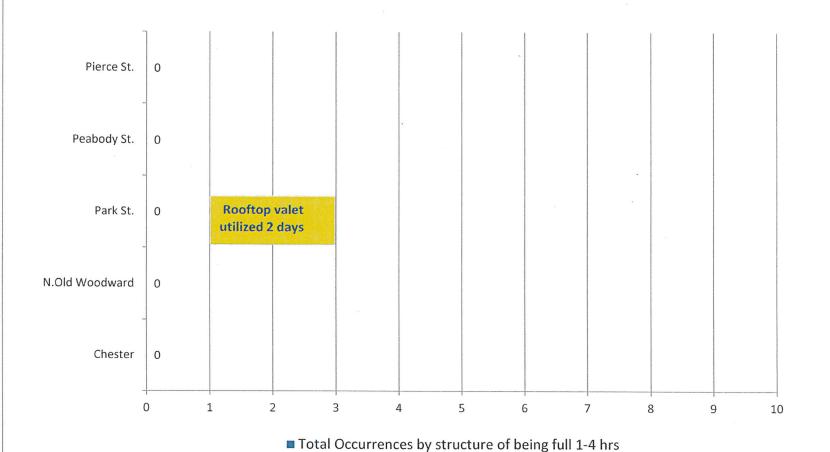

#### d. PARKING REPORT - VALENTINE

There was nothing unusual to report regarding parking. Valentine wants to be sure that the new dashboard report is included in meeting packets going forward.