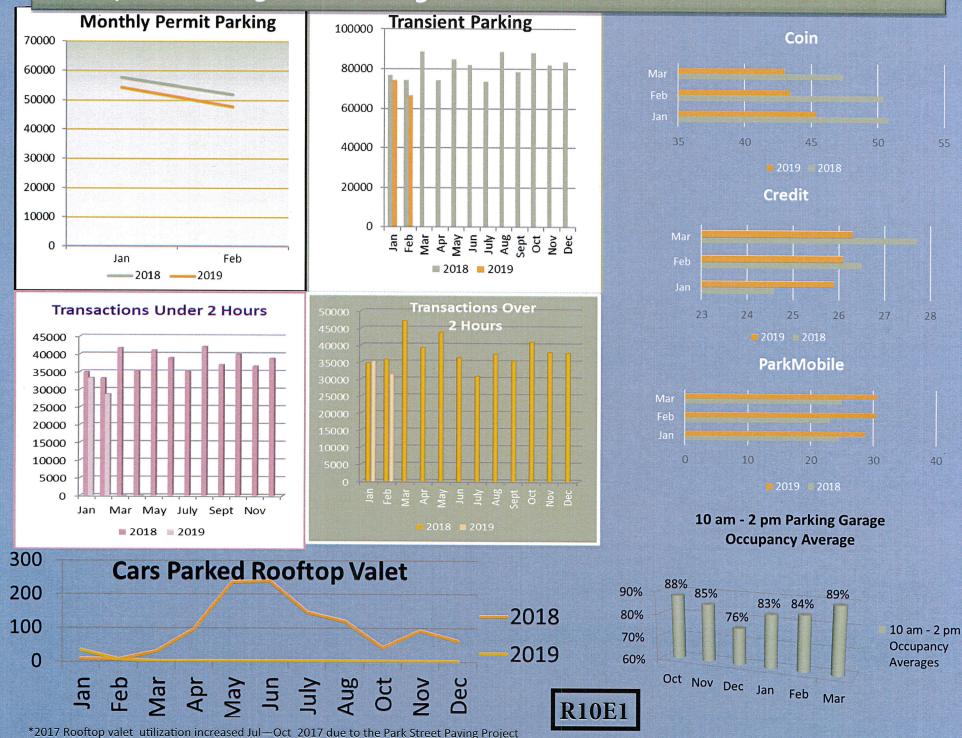

#### d. PARKING REPORT - VALENTINE

Valentine gave an update that Lot 6 will expansions will be taking place late April – early May. Approximately 30 parking spaces will be added as well as an enhanced river access feature and more lighting,

Bids on an RFP for a parking system operator have been received. A recommendation will be made to commission soon.

Plans are moving forward for the new structure and mixed use development. The lot now has 750 spaces. The new plans have 1300 spaces. It will go before commission later this month.

Fehan asked if the sensors on the new parking meters are operational. Valentine answered that yes, they are and they are working with a vendor to analyze the data that is being collected.

Pohlod shared that she often hears from customers that ParkMobile is not working. Valentine said that he has not heard that, but he can look into it.