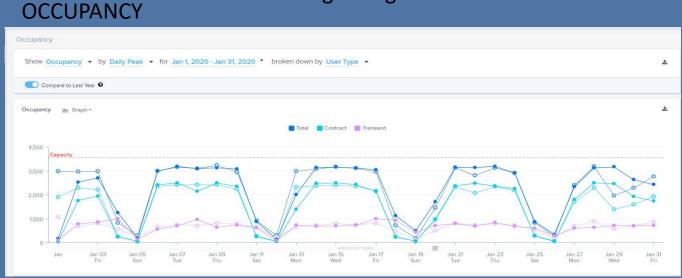

#### d. PARKING REPORT - ASTREIN

Astrein reported that free parking would continue through the end of July. The city is losing approximately \$700,000 per month from parking revenue (\$500,000 from structures and \$200,000 from street parking).

Renovations on the N. Old Woodward structure are going well. They are also working on updating the elevators in all of the structures and looking into new technology to enter and exit the structures.

Tighe added that construction valet is ready to go, but there is a concern about whether or not the consumers will be comfortable with valet. This will be monitored month to month.