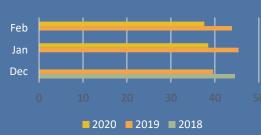

Complimentary construction valet is currently on hold. The flag signs identifying businesses in the construction zone have been hung.

Renovations on the N. Old Woodward structure are going well. They are also working on updating the elevators in all of the structures and looking into new technology to enter and exit the structures.

Tighe added that construction valet is ready to go, but there is a concern about whether or not the consumers will be comfortable with valet. This will be monitored month to month.