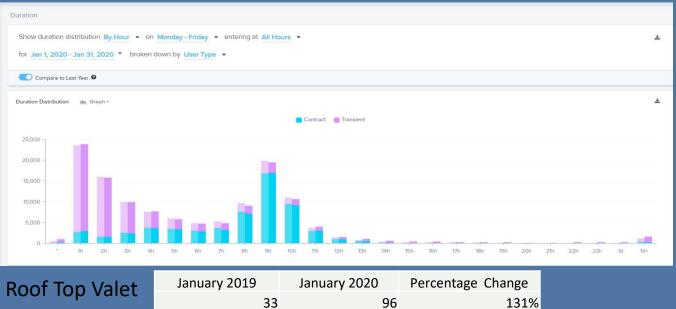

#### d. PARKING REPORT - ASTREIN

Astrein reported that free parking would continue through the end of July. The city is losing approximately \$700,000 per month from parking revenue (\$500,000 from structures and \$200,000 from street parking).

Renovations on the N. Old Woodward structure are going well. They are also working on updating the elevators in all of the structures and looking into new technology to enter and exit the structures.

Tighe added that construction valet is ready to go, but there is a concern about whether or not the consumers will be comfortable with valet. This will be monitored month to month.