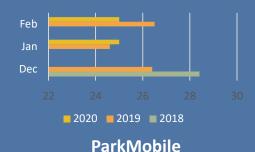

#### d. PARKING REPORT - ASTREIN

Astrein reported that free parking would continue through the end of July. The city is losing approximately \$700,000 per month from parking revenue (\$500,000 from structures and \$200,000 from street parking).

Renovations on the N. Old Woodward structure are going well. They are also working on updating the elevators in all of the structures and looking into new technology to enter and exit the structures.

Tighe added that construction valet is ready to go, but there is a concern about whether or not the consumers will be comfortable with valet. This will be monitored month to month.