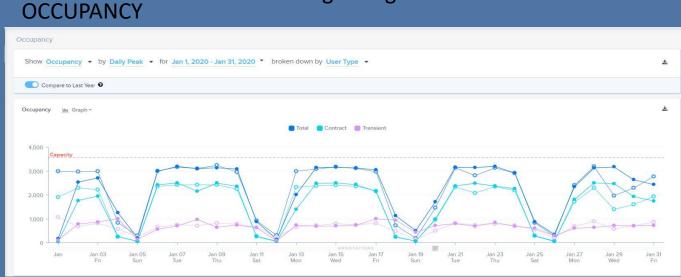

ened                              |
|                     |          |                      |                  |              |                                     |
| Hans Power & Water  | 239      | Pierce Street        | Water appliance  | 08/01/19     | Opened                              |
| R. Collective       | 383      | Hamilton Row         | Salon/Spa        | 08/01/19     | Opened                              |
| Nalu                | 887      | Maple Road, East     | Salon/Spa        | 06/20/19     | Opened                              |
| Moosejaw            | 284      | Maple Road, West     | bikes            | 04/19/19     | Opened                              |

## City of Birmingham Parking Utilization Dashboard – January 2020

### **Parking Garages**

### Parking Meters



### **DURATION**





Coin

Credit





# MONTHLY PARKING PERMIT REPORT For the month of: January 2020 Date Compiled: February 13, 2020

|                                                                                                                                                                                               | Pierce                           | Park                 | Peabody     | N.Old Wood  | Chester     | Lot #6/\$210  | Lot #6/\$150   | South Side | Lot B      | 35001 Woodward | Lot 12     | Total        |
|-----------------------------------------------------------------------------------------------------------------------------------------------------------------------------------------------|----------------------------------|----------------------|------------