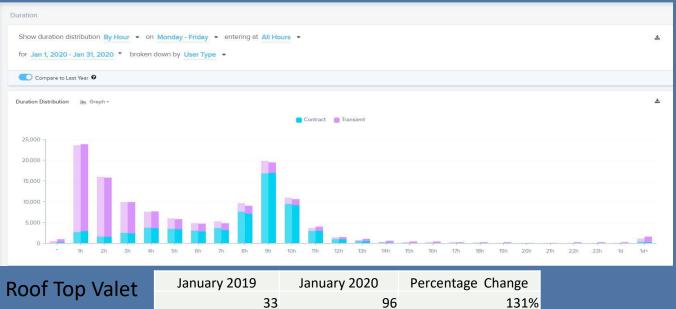

### d. PARKING REPORT - ASTREIN

Astrien reported that the city has not been charging for monthly parking permits since March. There is also currently no charge for parking meters in the city. Valentine added that they are looking at extending the no charge for parking in the city after businesses reopen.