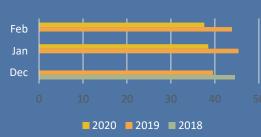

|
|                     |          |                      |                  |              |                                     |
| Hans Power & Water  | 239      | Pierce Street        | Water appliance  | 08/01/19     | Opened                              |
| R. Collective       | 383      | Hamilton Row         | Salon/Spa        | 08/01/19     | Opened                              |
| Nalu                | 887      | Maple Road, East     | Salon/Spa        | 06/20/19     | Opened                              |
| Moosejaw            | 284      | Maple Road, West     | bikes            | 04/19/19     | Opened                              |

## City of Birmingham Parking Utilization Dashboard – January 2020

### **Parking Garages**

### Parking Meters



### **DURATION**





Coin

Credit





# MONTHLY PARKING PERMIT REPORT For the month of: January 2020 Date Compiled: February 13, 2020

|                                                                                                                                                                                               | Pierce                           | Park                 | Peabody     | N.Old Wood  | Chester     | Lot #6/\$210  | Lot #6/\$150   | South Side | Lot B      | 35001 Woodward | Lot 12     | Total        |
|-----------------------------------------------------------------------------------------------------------------------------------------------------------------------------------------------|----------------------------------|----------------------|-------------|-------------|------