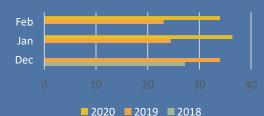

|          |                      |                  |              |                                     |
| Hans Power & Water  | 239      | Pierce Street        | Water appliance  | 08/01/19     | Opened                              |
| R. Collective       | 383      | Hamilton Row         | Salon/Spa        | 08/01/19     | Opened                              |
| Nalu                | 887      | Maple Road, East     | Salon/Spa        | 06/20/19     | Opened                              |
| Moosejaw            | 284      | Maple Road, West     | bikes            | 04/19/19     | Opened                              |

## City of Birmingham Parking Utilization Dashboard – January 2020

### **Parking Garages**

### Parking Meters



### **DURATION**





Coin

Credit





# MONTHLY PARKING PERMIT REPORT For the month of: January 2020 Date Compiled: February 13, 2020

|                                                                                                                                                                                               | Pierce                           | Park                 | Peabody     | N.Old Wood  | Chester     | Lot #6/\$210  | Lot #6/\$150   | South Side | Lot B      | 35001 Woodward | Lot 12     | Total        |
|-----------------------------------------------------------------------------------------------------------------------------------------------------------------------------------------------|----------------------------------|----------------------|-------------|-------------|-------------|----------