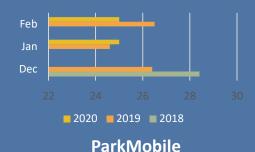

|          |                      |                  |              |                                     |
| Hans Power & Water  | 239      | Pierce Street        | Water appliance  | 08/01/19     | Opened                              |
| R. Collective       | 383      | Hamilton Row         | Salon/Spa        | 08/01/19     | Opened                              |
| Nalu                | 887      | Maple Road, East     | Salon/Spa        | 06/20/19     | Opened                              |
| Moosejaw            | 284      | Maple Road, West     | bikes            | 04/19/19     | Opened                              |

## City of Birmingham Parking Utilization Dashboard – January 2020

### **Parking Garages**

### Parking Meters



### **DURATION**





Coin

Credit





# MONTHLY PARKING PERMIT REPORT For the month of: January 2020 Date Compiled: February 13, 2020

|                                                                                                                                                                                               | Pierce                           | Park                 | Peabody     | N.Old Wood  | Chester     | Lot #6/\$210  | Lot #6/\$150   | South Side | Lot B      | 35001 Woodward | Lot 12     | Total        |
|-----------------------------------------------------------------------------------------------------------------------------------------------------------------------------------------------|----------------------------------|----------------------|-------------|-------------|-------------|--------