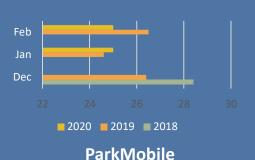

ons 2









# 2101 E. 14 Mile - Orthodontic



#### 2159 E. Lincoln-Lincoln Yard







### 469 - 479 S. Old Woodward









#### 770 S. Adams-Mixed Use









### 34965 Woodward - Peabody



### 277 Pierce -Mixed Use



# 412-420 E. Frank- The Bristol









### 695 Brown Street







#### 298 S. Old Woodward - Daxton Hotel









# 856 N. Old Woodward - The Pearl











# 191 N. Chester - The Jeffrey



## 750 Forest









## 35975 Woodward - August LLC







### 369-397 N. Old Woodward - Brookside Terrace







### 2000 Villa









# Thank you!

Jana Ecker Planning Director

jecker@bhamgov.org

### City of Birmingham Parking Utilization Dashboard – January 2020

#### Parking Garages

#### **OCCUPANCY**



#### **DURATION**



96

131%

33

#### Parking Meters







#### MONTHLY PARKING PERMIT REPORT

For the month of: January 2020 Date Compiled: February 13, 2020

|                                                                                        | Pierce      | Park        | Peabody     | N.Old Wood  | Chester    | Lot #6/\$210 | Lot #6/\$150 | South Side | Lot B      | 35001 Woodward | Lot 12     | Total        |
|----------------------------------------------------------------------------------------|-------------|-------------|-------------|-------------|------------|--------------|--------------|------------|------------|----------------|------------|--------------|
| 1. Total Spaces                                                                        | 706         | 811         | 437         | 745         | 880        | 174