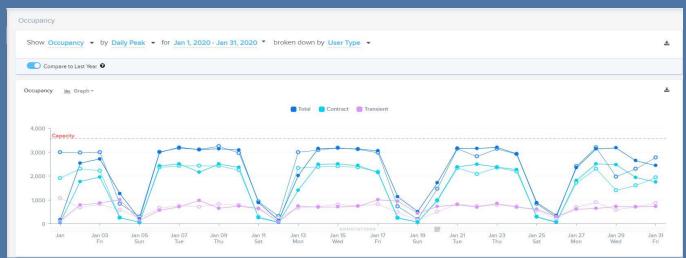

# 35001 Woodward - The Maple









## 219 Elm - All Seasons 2









# 2101 E. 14 Mile - Orthodontic



#### 2159 E. Lincoln-Lincoln Yard







### 469 - 479 S. Old Woodward









#### 770 S. Adams-Mixed Use









### 34965 Woodward - Peabody



### 277 Pierce -Mixed Use



# 412-420 E. Frank- The Bristol









### 695 Brown Street







#### 298 S. Old Woodward - Daxton Hotel









# 856 N. Old Woodward - The Pearl











# 191 N. Chester - The Jeffrey



## 750 Forest









## 35975 Woodward - August LLC







### 369-397 N. Old Woodward - Brookside Terrace







### 2000 Villa









# Thank you!

Jana Ecker Planning Director

jecker@bhamgov.org

### City of Birmingham Parking Utilization Dashboard – January 2020

#### Parking Garages

#### **OCCUPANCY**



#### **DURATION**



96

131%

33

#### Parking Meters







#### MONTHLY PARKING PERMIT REPORT

For the month of: January 2020 Date Compiled: February 13, 2020

|                                                                                        | Pierce      | Park        | Peabody     | N.Old Wood  | Chester    | Lot #6/\$210 | Lot #6/\$150 | South Side | Lot B      | 35001 Woodward | Lot 12     | Total        |
|----------------------------------------------------------------------------------------|-------------|-------------|-------------|-------------|------------|--------------|--------------|------------|------------|----------------|------------|--------------|
| 1. Total Spaces                                                                        | 706         | 811