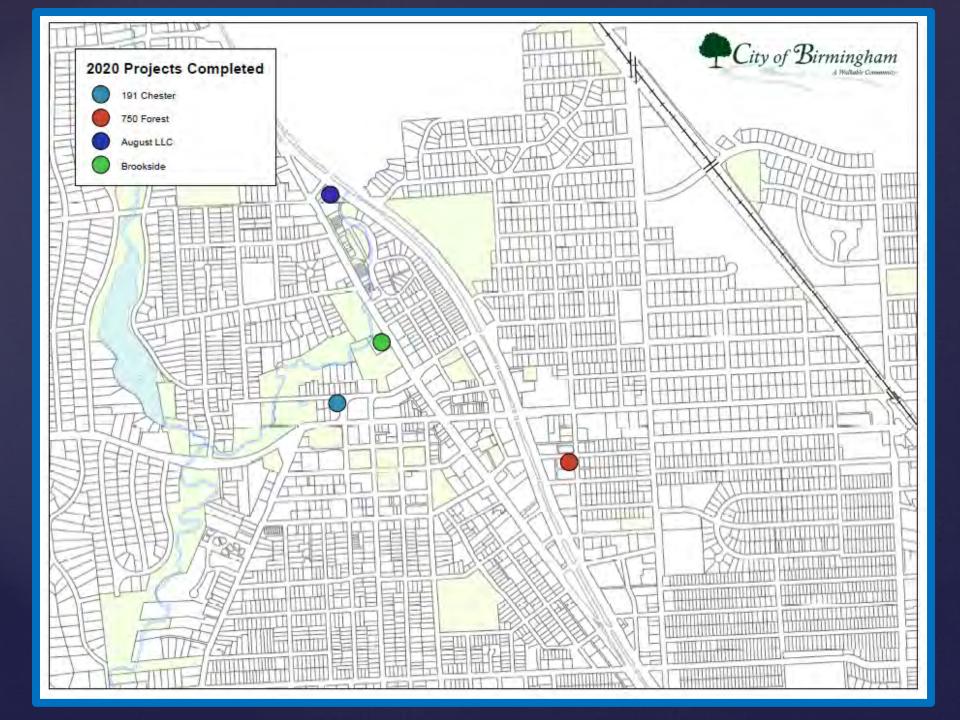

Vacancy



## **Birmingham Retail Market**

**NET ABSORPTION, NET DELIVERIES & VACANCY** 





### Birmingham Retail Vacancy Breakdown







### Birmingham Retail Rent Breakdown





## Birmingham Brokers Roundtable



Jana L. Ecker, Planning Director October 21, 2020



## 100 N. Old Woodward- Parks









#### 361 E. Maple - Hawthorne









# 35001 Woodward - The Maple









## 219 Elm - All Seasons 2









# 2101 E. 14 Mile - Orthodontic



#### 2159 E. Lincoln-Lincoln Yard







### 469 - 479 S. Old Woodward









#### 770 S. Adams-Mixed Use









### 34965 Woodward - Peabody



### 277 Pierce -Mixed Use



# 412-420 E. Frank- The Bristol









### 695 Brown Street







#### 298 S. Old Woodward - Daxton Hotel









# 856 N. Old Woodward - The Pearl











# 191 N. Chester - The Jeffrey



## 750 Forest









## 35975 Woodward - August LLC







### 369-397 N. Old Woodward - Brookside Terrace







### 2000 Villa









# Thank you!

Jana Ecker Planning Director

jecker@bhamgov.org

### City of Birmingham Parking Utilization Dashboard – January 2020

#### Parking Garages

#### **OCCUPANCY**



#### **DURATION**



96

131%

33

#### Parking Meters







#### MONTHLY PARKING PERMIT REPORT

For the month of: January 2020 Date Compiled: February 13, 2020

|                                                                                        | Pierce      | Park        | Peabody     | N.Old Wood  | Chester    | Lot #6/\$210 | Lot #6/\$150 | South Side | Lot B      | 35001 Woodward | Lot 12     | Total        |
|----------------------