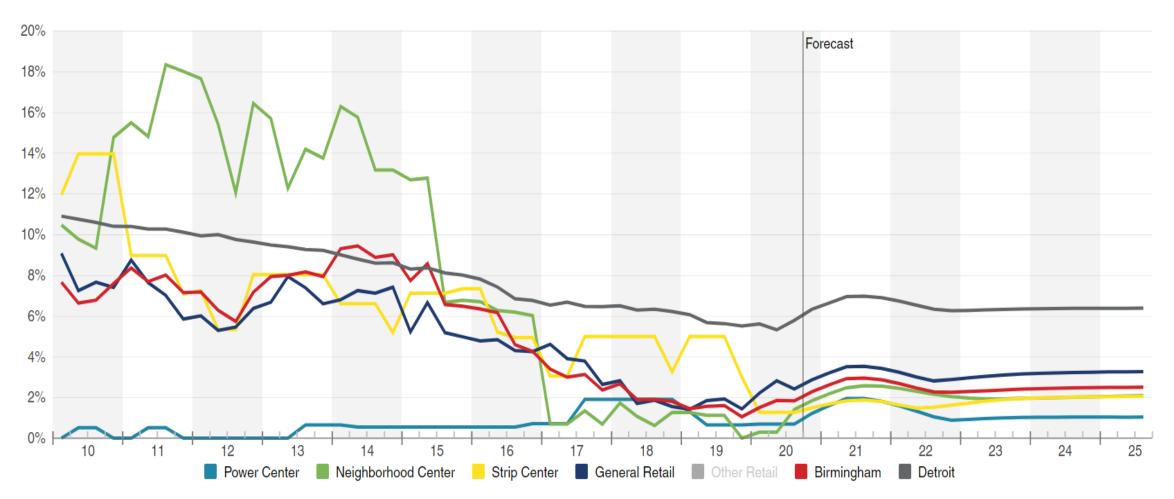

<sup>\*</sup>Change in the average time spent outside of residential locations indexed to the period between Jan 3-Feb 6 2020. This series uses data from Google's COVID-19 Community Mobility reports.

#### **Two Different Outlooks**





### Return to Normal Anyone's Guess

When do you expect your customer demand to fully return to pre-pandemic levels?



Source: BizBuySell



### **High Demand for Pandemic-Proof Businesses**

In which of the following business sectors are you looking to buy?





### Michigan Small Business Sales Market







#### Active Listings by Sector for Q3 2020





# **Local Retail**



#### Detroit Retail Supply, Demand, and Vacancy



## **Birmingham Retail Market**

**NET ABSORPTION, NET DELIVERIES & VACANCY** 





### Birmingham Retail Vacancy Breakdown







### Birmingham Retail Rent Breakdown





## Birmingham Brokers Roundtable



Jana L. Ecker, Planning Director October 21, 2020



## 100 N. Old Woodward- Parks









#### 361 E. Maple - Hawthorne









# 35001 Woodward - The Maple









## 219 Elm - All Seasons 2









# 2101 E. 14 Mile - Orthodontic



#### 2159 E. Lincoln-Lincoln Yard







### 469 - 479 S. Old Woodward









#### 770 S. Adams-Mixed Use









### 34965 Woodward - Peabody



### 277 Pierce -Mixed Use



# 412-420 E. Frank- The Bristol









### 695 Brown Street







#### 298 S. Old Woodward - Daxton Hotel









# 856 N. Old Woodward - The Pearl











# 191 N. Chester - The Jeffrey



## 750 Forest









## 35975 Woodward - August LLC







### 369-397 N. Old Woodward - Brookside Te