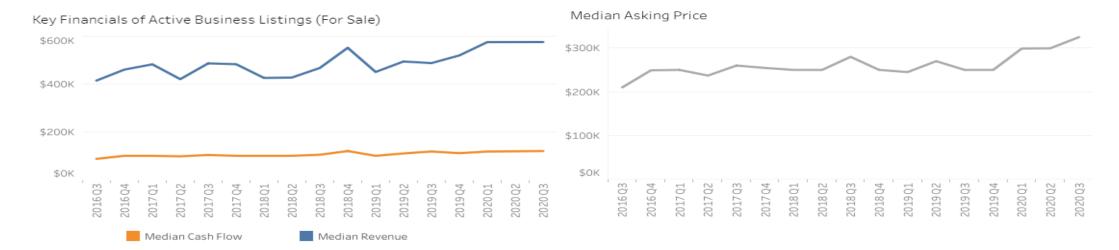

**Detroit**, as of **August 21 2020**, total time spent at retail & restaurant locations **decreased** by **10.7%** compared to January 2020.



last updated: October 13, 2020 next update expected: October 19, 2020 visit tracktherecovery.org to explore

<sup>\*</sup>Change in the average time spent outside of residential locations indexed to the period between Jan 3-Feb 6 2020. This series uses data from Google's COVID-19 Community Mobility reports.

#### **Two Different Outlooks**





### Return to Normal Anyone's Guess

When do you expect your customer demand to fully return to pre-pandemic levels?



Source: BizBuySell



### **High Demand for Pandemic-Proof Businesses**

In which of the following business sectors are you looking to buy?





### Michigan Small Business Sales Market







#### Active Listings by Sector for Q3 2020





# **Local Retail**



#### Detroit Retail Supply, Demand, and Vacancy



## **Birmingham Retail Market**

**NET ABSORPTION, NET DELIVERIES & VACANCY** 





### Birmingham Retail Vacancy Breakdown







### Birmingham Retail Rent Breakdown





## Birmingham Brokers Roundtable



Jana L. Ecker, Planning Director October 21, 2020



## 100 N. Old Woodward- Parks









#### 361 E. Maple - Hawthorne









# 35001 Woodward - The Maple









## 219 Elm - All Seasons 2









# 2101 E. 14 Mile - Orthodontic



#### 2159 E. Lincoln-Lincoln Yard







### 469 - 479 S. Old Woodward









#### 770 S. Adams-Mixed Use









### 34965 Woodward - Peabody



### 277 Pierce -Mixed Use



# 412-420 E. Frank- The Bristol









### 6