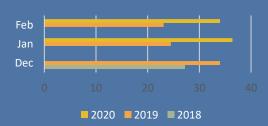

## d. PARKING REPORT - ASTREIN

Astrein reported that the city would be getting 4G parking meters in the next couple of months. With the structures remaining free through the end of the year, there is a one-time \$100 fee for monthly permit parkers to retain their permit. This is to make sure that the city knows who intends to keep their spot.