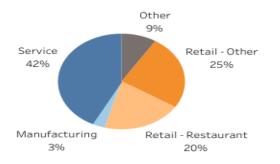

spent at retail & restaurant locations **decreased** by **10.7%** compared to January 2020.



last updated: October 13, 2020 next update expected: October 19, 2020 visit tracktherecovery.org to explore

<sup>\*</sup>Change in the average time spent outside of residential locations indexed to the period between Jan 3-Feb 6 2020. This series uses data from Google's COVID-19 Community Mobility reports.

#### **Two Different Outlooks**





### Return to Normal Anyone's Guess

When do you expect your customer demand to fully return to pre-pandemic levels?



Source: BizBuySell



### **High Demand for Pandemic-Proof Businesses**

In which of the following business sectors are you looking to buy?





### Michigan Small Business Sales Market







#### Active Listings by Sector for Q3 2020





# **Local Retail**



#### Detroit Retail Supply, Demand, and Vacancy



## **Birmingham Retail Market**

**NET ABSORPTION, NET DELIVERIES & VACANCY** 





### Birmingham Retail Vacancy Breakdown







### Birmingham Retail Rent Breakdown





## Birmingham Brokers Roundtable



Jana L. Ecker, Planning Director October 21, 2020



## 100 N. Old Woodward- Parks









#### 361 E. Maple - Hawthorne









# 35001 Woodward - The Maple









## 219 Elm - All Seasons 2









# 2101 E. 14 Mile - Orthodontic



#### 2159 E. Lincoln-Lincoln Yard







### 469 - 479 S. Old Woodward









#### 770 S. Adams-Mixed Use









### 34965 Woodward - Peabody



### 277 Pierce -Mixed Use



# 412-420 E. Frank- The Bristol









### 695 Brown Street







#### 298 S. Old Woodward -