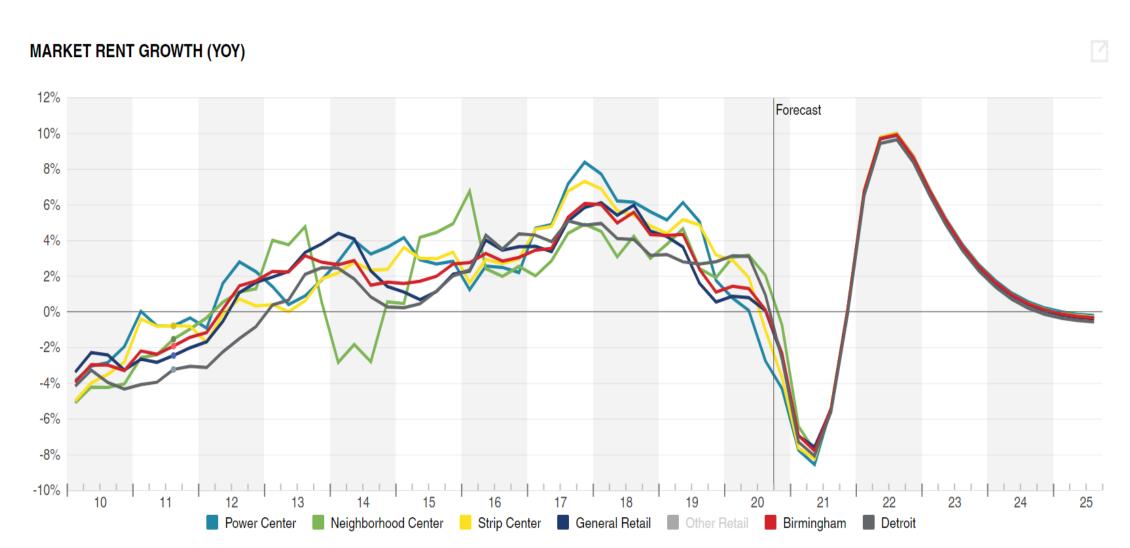

pent outside of residential locations indexed to the period between Jan 3-Feb 6 2020. This series uses data from Google's COVID-19 Community Mobility reports.

#### **Two Different Outlooks**





### Return to Normal Anyone's Guess

When do you expect your customer demand to fully return to pre-pandemic levels?



Source: BizBuySell



### **High Demand for Pandemic-Proof Businesses**

In which of the following business sectors are you looking to buy?





### Michigan Small Business Sales Market







#### Active Listings by Sector for Q3 2020





# **Local Retail**



#### Detroit Retail Supply, Demand, and Vacancy



## **Birmingham Retail Market**

**NET ABSORPTION, NET DELIVERIES & VACANCY** 





### Birmingham Retail Vacancy Breakdown







### Birmingham Retail Rent Breakdown





## Birmingham Brokers Roundtable



Jana L. Ecker, Planning Director October 21, 2020



## 100 N. Old Woodward- Parks









#### 361 E. Maple - Hawthorne









# 35001 Woodward - The Maple









## 219 Elm - All Seasons 2









# 2101 E. 14 Mile - Orthodontic



#### 2159 E. Lincoln-Lincoln Yard







### 469 - 479 S. Old Woodward









#### 770 S. Adams-Mixed Use









### 34965 Woodward - Peabody



### 277 Pierce -Mixed Use



# 412-420 E. Frank- The Bristol









### 695 Brown Street







#### 298 S. Old Woodward - Daxton Hotel









# 856 N. Old Woodward - The Pearl











# 191 N. Chester - The Jeffrey



## 750 Forest









## 35975 Woodward - August LLC







### 369-397 N. Old Woodward - Brookside Terrace







### 2000 Villa









# Tha