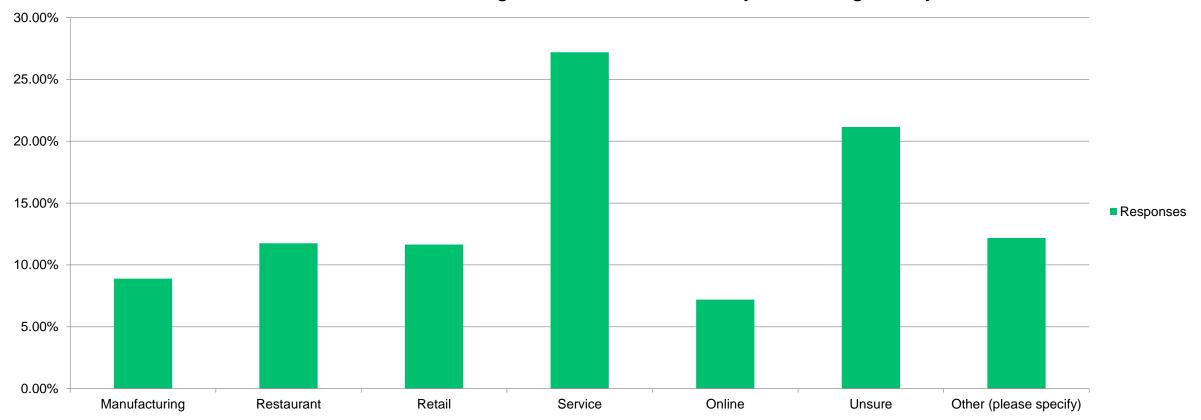

ercent Change in Time Spent Outside Home\*

In **Detroit**, as of **August 21 2020**, total time spent at retail & restaurant locations **decreased** by **10.7%** compared to January 2020.



last updated: October 13, 2020 next update expected: October 19, 2020 visit tracktherecovery.org to explore

<sup>\*</sup>Change in the average time spent outside of residential locations indexed to the period between Jan 3-Feb 6 2020. This series uses data from Google's COVID-19 Community Mobility reports.

#### **Two Different Outlooks**





### Return to Normal Anyone's Guess

When do you expect your customer demand to fully return to pre-pandemic levels?



Source: BizBuySell



### **High Demand for Pandemic-Proof Businesses**

In which of the following business sectors are you looking to buy?





### Michigan Small Business Sales Market







#### Active Listings by Sector for Q3 2020





# **Local Retail**



#### Detroit Retail Supply, Demand, and Vacancy



## **Birmingham Retail Market**

**NET ABSORPTION, NET DELIVERIES & VACANCY** 





### Birmingham Retail Vacancy Breakdown







### Birmingham Retail Rent Breakdown





## Birmingham Brokers Roundtable



Jana L. Ecker, Planning Director October 21, 2020



## 100 N. Old Woodward- Parks









#### 361 E. Maple - Hawthorne









# 35001 Woodward - The Maple









## 219 Elm - All Seasons 2









# 2101 E. 14 Mile - Orthodontic



#### 2159 E. Lincoln-Lincoln Yard







### 469 - 479 S. Old Woodward









#### 770 S. Adams-Mixed Use









### 34965 Woodward - Peabody



### 277 Pierce -Mixed Use