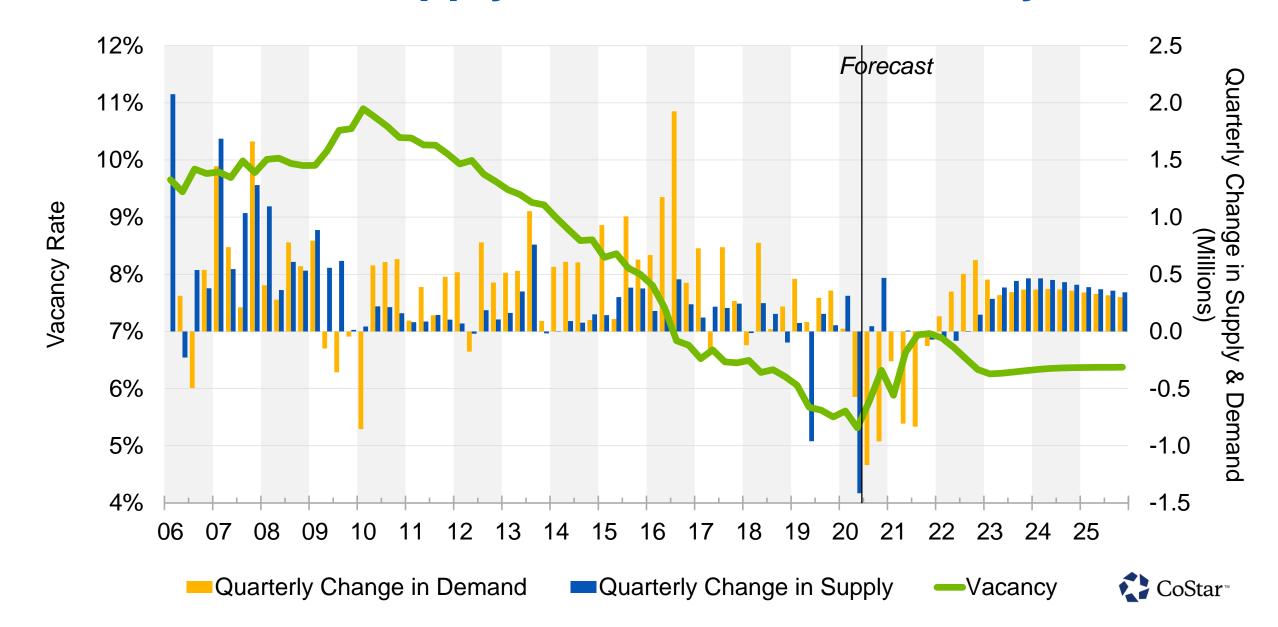

to January 2020.



last updated: October 13, 2020 next update expected: October 19, 2020 visit tracktherecovery.org to explore

<sup>\*</sup>Change in the average time spent outside of residential locations indexed to the period between Jan 3-Feb 6 2020. This series uses data from Google's COVID-19 Community Mobility reports.

#### **Two Different Outlooks**





### Return to Normal Anyone's Guess

When do you expect your customer demand to fully return to pre-pandemic levels?



Source: BizBuySell



### **High Demand for Pandemic-Proof Businesses**

In which of the following business sectors are you looking to buy?





### Michigan Small Business Sales Market







#### Active Listings by Sector for Q3 2020





# **Local Retail**



#### Detroit Retail Supply, Demand, and Vacancy



## **Birmingham Retail Market**

**NET ABSORPTION, NET DELIVERIES & VACANCY** 





### Birmingham Retail Vacancy Breakdown







### Birmingham Retail Rent Breakdown





## Birmingham Brokers Roundtable



Jana L. Ecker, Planning Director October 21, 2020



## 100 N. Old Woodward- Parks









#### 361 E. Maple - Hawthorne









# 35001 Woodward - The Maple









## 219 Elm - All Seasons 2









# 2101 E. 14 Mile - Orthodontic



#### 2159 E. Lincoln-Lincoln Yard







### 469 - 479 S. Old Woodward









#### 770 S. Adams-Mixed Use









### 34965 Woodward - Peabody



### 277 Pierce -Mixed Use



# 412-420 E. Frank- The Bristol









### 695 Brown Street







#### 298 S. Old Woodward - Daxton Hotel









# 856 N. Old Woodward - The Pearl











# 191 N.