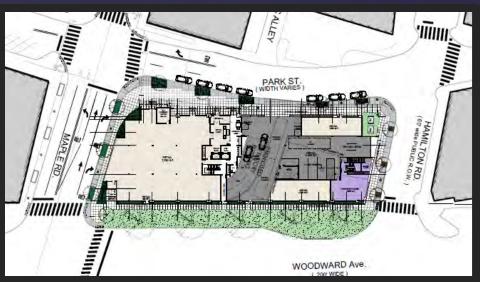

#### 4. BOARD MEMBER COMMENTS

Valentine shared that state COVID-19 restrictions are lessening. Movie theaters will be able to reopen very soon, which he said is good news.

The Maple Road project is continuing to move forward but the schedule has been adjusted due to a bit of a delay. There are three phases. The Southfield intersection will be done first followed by East Maple and then West Maple.