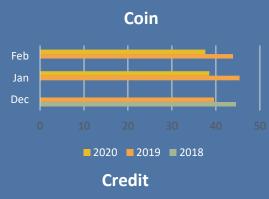

asons 2









# 2101 E. 14 Mile - Orthodontic



#### 2159 E. Lincoln-Lincoln Yard







### 469 - 479 S. Old Woodward









#### 770 S. Adams-Mixed Use









### 34965 Woodward - Peabody



### 277 Pierce -Mixed Use



# 412-420 E. Frank- The Bristol









### 695 Brown Street







#### 298 S. Old Woodward - Daxton Hotel









# 856 N. Old Woodward - The Pearl











# 191 N. Chester - The Jeffrey



## 750 Forest









## 35975 Woodward - August LLC







### 369-397 N. Old Woodward - Brookside Terrace







### 2000 Villa









# Thank you!

Jana Ecker Planning Director

jecker@bhamgov.org

### City of Birmingham Parking Utilization Dashboard – January 2020

#### Parking Garages

#### **OCCUPANCY**



#### **DURATION**



96

131%

33

#### Parking Meters







#### MONTHLY PARKING PERMIT REPORT

For the month of: January 2020 Date Compiled: February 13, 2020

|                                                                                        | Pierce      | Park        | Peabody     | N.Old Wood  | Chester    | Lot #6/\$210 | Lot #6/\$150 | South Side | Lot B      | 35001 Woodward | Lot 12     | Total        |
|----------------------------------------------------------------------------------------|-------------|-------------|-------------|-------------|------------|--------------|--------------|------------|------------|----------------|------------|--------------|
| 1. Total Spaces                                                                        | 706         | 811         | 437         | 745         | 880        | 174