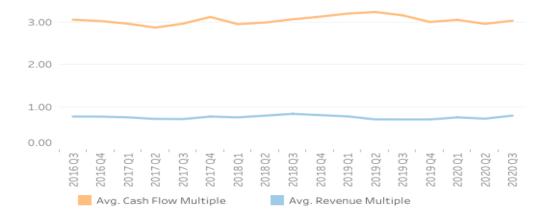

etroit**, as of **August 21 2020**, total time spent at retail & restaurant locations **decreased** by **10.7%** compared to January 2020.



last updated: October 13, 2020 next update expected: October 19, 2020 visit tracktherecovery.org to explore

<sup>\*</sup>Change in the average time spent outside of residential locations indexed to the period between Jan 3-Feb 6 2020. This series uses data from Google's COVID-19 Community Mobility reports.

#### **Two Different Outlooks**





### Return to Normal Anyone's Guess

When do you expect your customer demand to fully return to pre-pandemic levels?



Source: BizBuySell



### **High Demand for Pandemic-Proof Businesses**

In which of the following business sectors are you looking to buy?





### Michigan Small Business Sales Market







#### Active Listings by Sector for Q3 2020





# **Local Retail**



#### Detroit Retail Supply, Demand, and Vacancy



## **Birmingham Retail Market**

**NET ABSORPTION, NET DELIVERIES & VACANCY** 





### Birmingham Retail Vacancy Breakdown







### Birmingham Retail Rent Breakdown





## Birmingham Brokers Roundtable



Jana L. Ecker, Planning Director October 21, 2020



## 100 N. Old Woodward- Parks









#### 361 E. Maple - Hawthorne









# 35001 Woodward - The Maple









## 219 Elm - All Seasons 2









# 2101 E. 14 Mile - Orthodontic



#### 2159 E. Lincoln-Lincoln Yard







### 469 - 479 S. Old Woodward









#### 770 S. Adams-Mixed Use









### 34965 Woodward - Peabody



### 277 Pierce -Mixed Use



# 412-420 E. Frank- The Bristol









### 695 B