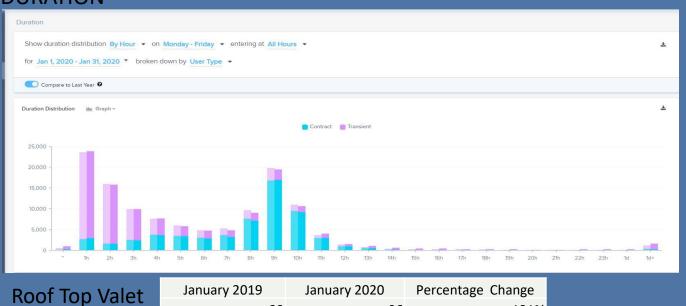

he Maple









## 219 Elm - All Seasons 2









# 2101 E. 14 Mile - Orthodontic



#### 2159 E. Lincoln-Lincoln Yard







### 469 - 479 S. Old Woodward









#### 770 S. Adams-Mixed Use









### 34965 Woodward - Peabody



### 277 Pierce -Mixed Use



# 412-420 E. Frank- The Bristol









### 695 Brown Street







#### 298 S. Old Woodward - Daxton Hotel









# 856 N. Old Woodward - The Pearl











# 191 N. Chester - The Jeffrey



## 750 Forest









## 35975 Woodward - August LLC







### 369-397 N. Old Woodward - Brookside Terrace







### 2000 Villa









# Thank you!

Jana Ecker Planning Director

jecker@bhamgov.org

### City of Birmingham Parking Utilization Dashboard – January 2020

#### Parking Garages

#### **OCCUPANCY**



#### **DURATION**



96

131%

33

#### Parking Meters







#### MONTHLY PARKING PERMIT REPORT

For the month of: January 2020 Date Compiled: February 13, 2020

|                                                                                        | Pierce      | Park        | Peabody     | N.Old Wood  | Chester    | Lot #6/\$210 | Lot #6/\$150 | South Side | Lot B      | 35001 Woodward | Lot 12     | Total        |
|----------------------------------------------------------------------------------------|-------------|-------------|-------------|-------------|------------|--------------|--------------|------------|------------|----------------|------------|--------------|
| 1. Total Spaces                                                                        | 706         | 811         | 437         | 7