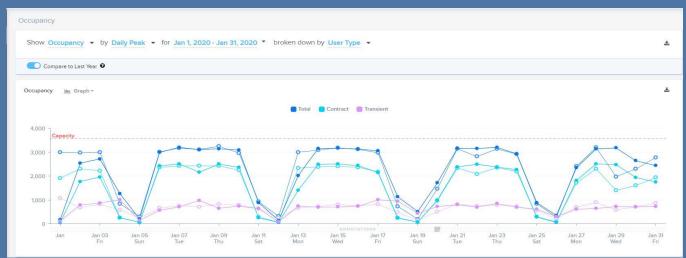

|          |                                                         |
|                    |                     |                      |            |          |                                                         |
|                    |                     |                      |            |          |                                                         |
|                    |                     |                      |            |          |                                                         |
|                    |                     |                      |            |          |                                                         |

8/28/2020

# City of Birmingham Parking Utilization Dashboard – January 2020

## Parking Garages

## **OCCUPANCY**



### **DURATION**



96

131%

33

## Parking Meters







#### MONTHLY PARKING PERMIT REPORT

For the month of: January 2020 Date Compiled: February 13, 2020

|                                                                                        | Pierce      | Park        | Peabody     | N.Old Wood  | Chester    | Lot #6/\$210 | Lot #6/\$150 | South Side | Lot B      | 35001 Woodward | Lot 12     | Total        |
|----------------------------------------------------------------------------------------|-------------|-------------|-------------|-------------|------------|--------------|--------------|------------|------------|----------------|------------|--------------|
| 1. Total Spaces                                                                        | 706         | 811