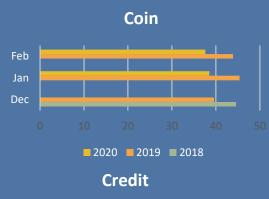

|
|                    |                     |                      |            |          |                                                         |
|                    |                     |                      |            |          |                                                         |
|                    |                     |                      |            |          |                                                         |
|                    |                     |                      |            |          |                                                         |

8/28/2020

# City of Birmingham Parking Utilization Dashboard – January 2020

## Parking Garages

## **OCCUPANCY**



### **DURATION**



96

131%

33

## Parking Meters







#### MONTHLY PARKING PERMIT REPORT

For the month of: January 2020 Date Compiled: February 13, 2020

|                                                                                        | Pierce      | Park        | Peabody     | N.Old Wood  | Chester    | Lot #6/\$210 | Lot #6/\$150 | South Side | Lot B      | 35001 Woodward | Lot 12     | Total        |
|----------------------------------------------------------------------------------------|-------------|-------------|-------------|-------------|------------|--------------|--------------|------------|------------|----------------|------------|--------------|
| 1. Total Spaces                                                                        | 706         | 811         | 437         | 745         | 880        | 174