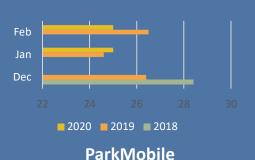

|
|                    |                     |                      |            |          |                                                         |
|                    |                     |                      |            |          |                                                         |
|                    |                     |                      |            |          |                                                         |
|                    |                     |                      |            |          |                                                         |

8/28/2020

# City of Birmingham Parking Utilization Dashboard – January 2020

## Parking Garages

## **OCCUPANCY**



### **DURATION**



96

131%

33

## Parking Meters







#### MONTHLY PARKING PERMIT REPORT

For the month of: January 2020 Date Compiled: February 13, 2020

|                                                                                        | Pierce      | Park        | Peabody     | N.Old Wood  | Chester    | Lot #6/\$210 | Lot #6/\$150 | South Side | Lot B      | 35001 Woodward | Lot 12     | Total        |
|----------------------------------------------------------------------------------------|-------------|-------------|-------------|-------------|------------|--------------|--------------|------------|------------|----------------|------------|--------------|
| 1. Total Spaces                                                                        | 706         | 811         | 437         | 745         | 880        | 174