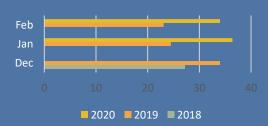

|
|                    |                     |                      |            |          |                                                         |
|                    |                     |                      |            |          |                                                         |
|                    |                     |                      |            |          |                                                         |
|                    |                     |                      |            |          |                                                         |

8/28/2020

# City of Birmingham Parking Utilization Dashboard – January 2020

## Parking Garages

## **OCCUPANCY**



### **DURATION**



96

131%

33

## Parking Meters







#### MONTHLY PARKING PERMIT REPORT

For the month of: January 2020 Date Compiled: February 13, 2020

|                                                                                        | Pierce      | Park        | Peabody     | N.Old Wood  | Chester    | Lot #6/\$210 | Lot #6/\$150 | South Side | Lot B      | 35001 Woodward | Lot 12     | Total        |
|----------------------------------------------------------------------------------------|-------------|-------------|-------------|-------------|------------|--------------|--------------|------------|------------|----------------|------------|--------------|
| 1. Total Spaces                                                                        | 706         | 811         | 437         | 745         | 880        | 174          |