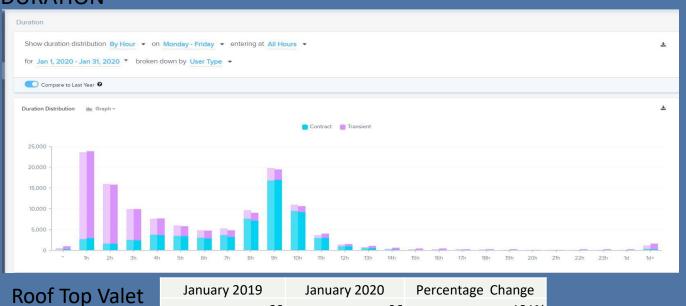

|                                                         |
|                    |                     |                      |            |          |                                                         |
|                    |                     |                      |            |          |                                                         |
|                    |                     |                      |            |          |                                                         |
|                    |                     |                      |            |          |                                                         |

8/28/2020

# City of Birmingham Parking Utilization Dashboard – January 2020

## Parking Garages

## **OCCUPANCY**



### **DURATION**



96

131%

33

## Parking Meters







#### MONTHLY PARKING PERMIT REPORT

For the month of: January 2020 Date Compiled: February 13, 2020

|                                                                                        | Pierce      | Park        | Peabody     | N.Old Wood  | Chester    | Lot #6/\$210 | Lot #6/\$150 | South Side | Lot B      | 35001 Woodward | Lot 12     | Total        |
|----------------------------------------------------------------------------------------|-------------|-------------|-------------|-------------|------------|--------------|--------------|------------|------------|----------------|------------|--------------|
| 1. Total Spaces                                                                        | 706         | 811         | 437         | 745