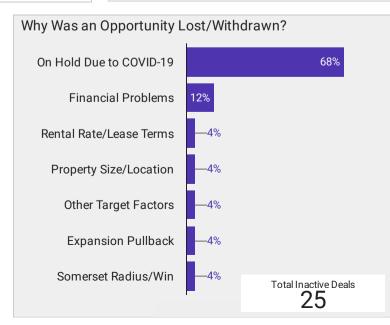

### **BUSINESS DEVELOPMENT - MCKENZIE**

McKenzie said that they would be adding collateral to the business development portion of the website. He explained that the recruitment and retention report shows that two deals became signed leases. Number 4 was a store choosing to stay in Birmingham instead of moving to Somerset and number three is a home-furnishing store that will become an anchor tenant due to the square footage. The store is expected to be a magnet to others.