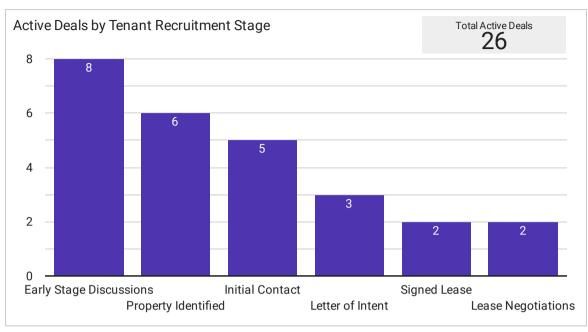

### **BUSINESS DEVELOPMENT - MCKENZIE**

McKenzie said that they would be adding collateral to the business development portion of the website. He explained that the recruitment and retention report shows that two deals became signed leases. Number 4 was a store choosing to stay in Birmingham instead of moving to Somerset and number three is a home-furnishing store that will become an anchor tenant due to the square footage. The store is expected to be a magnet to others.