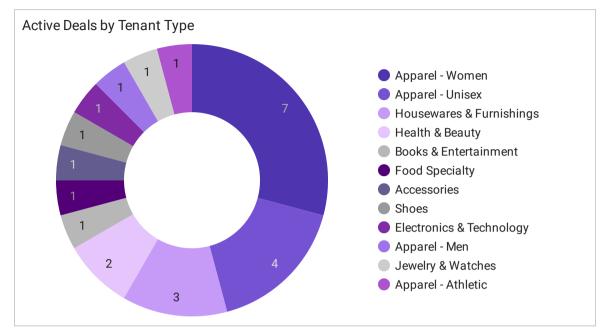

### **BUSINESS DEVELOPMENT - MCKENZIE**

McKenzie said that they would be adding collateral to the business development portion of the website. He explained that the recruitment and retention report shows that two deals became signed leases. Number 4 was a store choosing to stay in Birmingham instead of moving to Somerset and number three is a home-furnishing store that will become an anchor tenant due to the square footage. The store is expected to be a magnet to others.