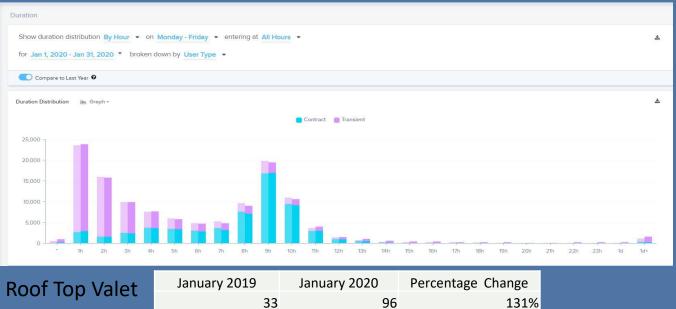

|                  |          |                                                     |
|                    |          |                     |                  |          |                                                     |
|                    |          |                     |                  |          |                                                     |
|                    |          |                     |                  |          |                                                     |
|                    |          |                     |                  |          |                                                     |

# City of Birmingham Parking Utilization Dashboard – January 2020

### **Parking Garages**

### Parking Meters



### **DURATION**





Coin

Credit





# MONTHLY PARKING PERMIT REPORT For the month of: January 2020 Date Compiled: February 13, 2020

|                                                                                                                                                                                                                                                                                                                                                                                          | Pierce      | Park        | Peabody     | N.Old Wood  | Chester    | Lot #6/\$210 | Lot #6/\$150 | South Side | Lot B      | 35001 Woodward | Lot 12     | Total        |
|---------------------------------------------------------------------------------------------------------------------------------