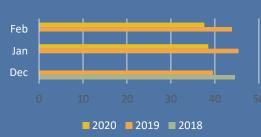

|                  |          |                                                     |
|                    |          |                     |                  |          |                                                     |
|                    |          |                     |                  |          |                                                     |
|                    |          |                     |                  |          |                                                     |
|                    |          |                     |                  |          |                                                     |

# City of Birmingham Parking Utilization Dashboard – January 2020

### **Parking Garages**

### Parking Meters



### **DURATION**





Coin

Credit





# MONTHLY PARKING PERMIT REPORT For the month of: January 2020 Date Compiled: February 13, 2020

|                                                                                                                                                                                                                                                                                                                                                                                          | Pierce      | Park        | Peabody     | N.Old Wood  | Chester    | Lot #6/\$210 | Lot #6/\$150 | South Side | Lot B      | 35001 Woodward | Lot 12     | Total        |
|-----------------------------------------------------------------------------------------------------------------------------------