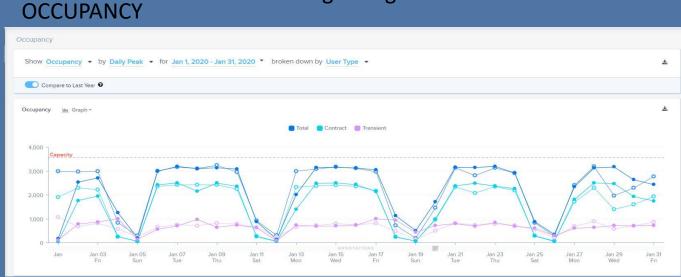

|          |                     |                  |          |                                                     |
|                    |          |                     |                  |          |                                                     |
|                    |          |                     |                  |          |                                                     |
|                    |          |                     |                  |          |                                                     |
|                    |          |                     |                  |          |                                                     |

# City of Birmingham Parking Utilization Dashboard – January 2020

### **Parking Garages**

### Parking Meters



### **DURATION**





Coin

Credit





# MONTHLY PARKING PERMIT REPORT For the month of: January 2020 Date Compiled: February 13, 2020

|                                                                                                                                                                                                                                                                                                                                                                                          | Pierce      | Park        | Peabody     | N.Old Wood  | Chester    | Lot #6/\$210 | Lot #6/\$150 | South Side | Lot B      | 35001 Woodward | Lot 12     | Total        |
|-------------------------------------------------------------------------------------------------------------