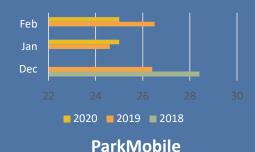

|                  |          |                                                     |
|                    |          |                     |                  |          |                                                     |
|                    |          |                     |                  |          |                                                     |
|                    |          |                     |                  |          |                                                     |
|                    |          |                     |                  |          |                                                     |

# City of Birmingham Parking Utilization Dashboard – January 2020

### **Parking Garages**

### Parking Meters



### **DURATION**





Coin

Credit





# MONTHLY PARKING PERMIT REPORT For the month of: January 2020 Date Compiled: February 13, 2020

|                                                                                                                                                                                                                                                                                                                                                                                          | Pierce      | Park        | Peabody     | N.Old Wood  | Chester    | Lot #6/\$210 | Lot #6/\$150 | South Side | Lot B      | 35001 Woodward | Lot 12     | Total        |
|---------------------------------------------------------------------------------------------------------------------------------------------------