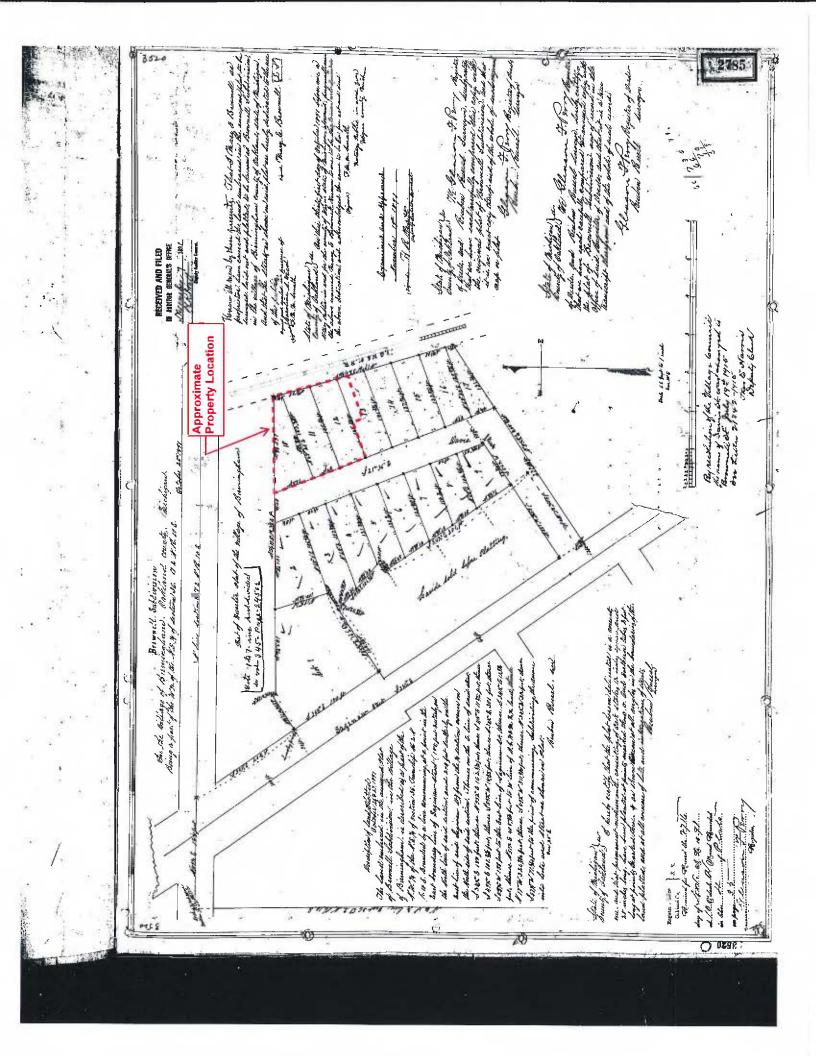

- 1. Call to Order
- 2. Approval of minutes of February 18, 2016 meeting.
- 3. Resolution approving the Brownfield Plan and associated Reimbursement Agreement pertaining to the Brownfield Plan for **34965 Woodward** (Peabody's Restaurant) and requesting the City Clerk to forward the Brownfield Plan and Reimbursement Agreement to the Birmingham City Commission for their review and consideration.
- 4. Project Updates
- 5. Open to the public for items not on the Agenda
- 6. Adjournment

#### 2. Resolution approving the Brownfield Plan and associated Reimbursement Agreement pertaining to the Brownfield Plan for 34965 Woodward Ave. (Peabody's Restaurant) and requesting the city clerk to forward the Brownfield Plan and Reimbursement Agreement to the Birmingham City Commission for their review and consideration.