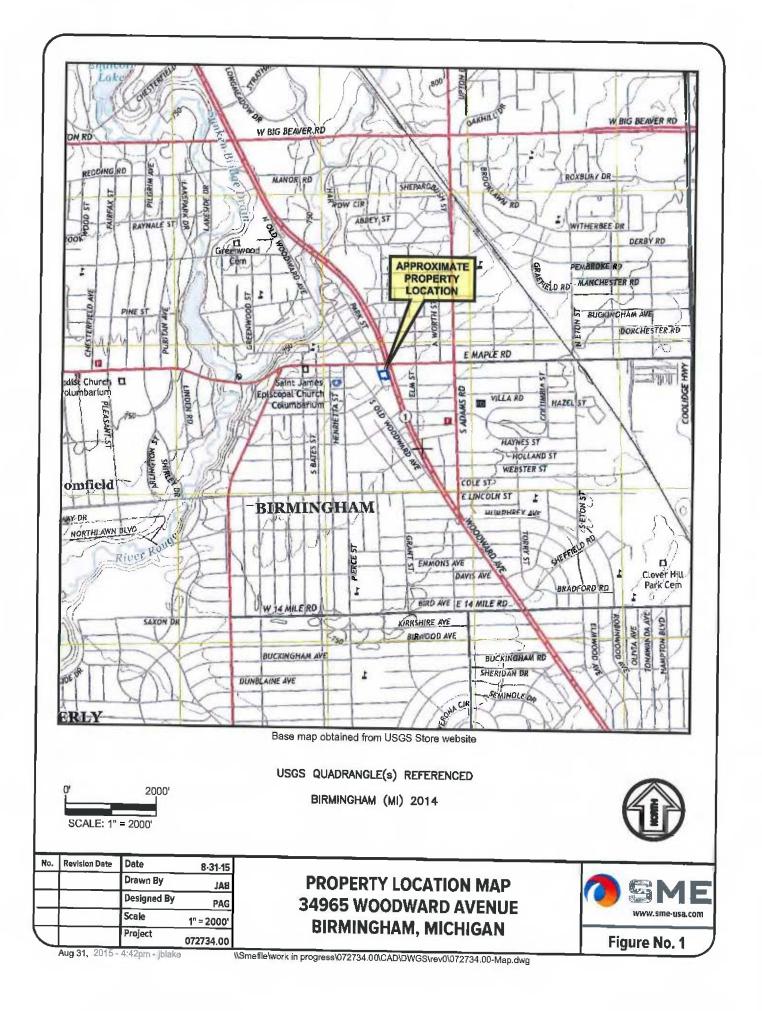

- 1. Call to Order
- 2. Approval of minutes of February 18, 2016 meeting.
- 3. Resolution approving the Brownfield Plan and associated Reimbursement Agreement pertaining to the Brownfield Plan for **34965 Woodward** (Peabody's Restaurant) and requesting the City Clerk to forward the Brownfield Plan and Reimbursement Agreement to the Birmingham City Commission for their review and consideration.
- 4. Project Updates
- 5. Open to the public for items not on the Agenda
- 6. Adjournment

#### 2. Resolution approving the Brownfield Plan and associated Reimbursement Agreement pertaining to the Brownfield Plan for 34965 Woodward Ave. (Peabody's Restaurant) and requesting the city clerk to forward the Brownfield Plan and Reimbursement Agreement to the Birmingham City Commission for their review and consideration.