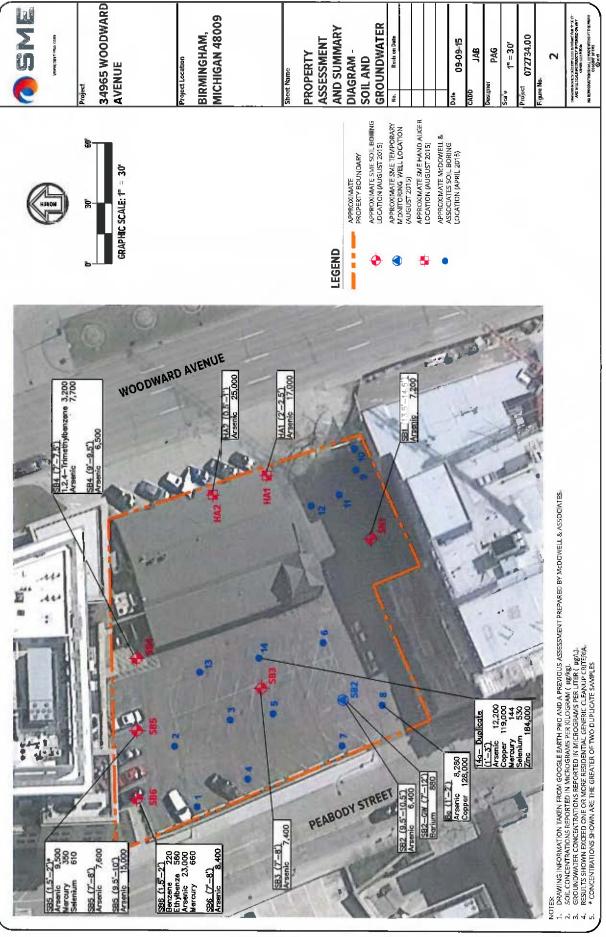

Ms. Ecker offered background. In December 2015, the owner of the above-captioned property submitted a draft Brownfield Plan ("the Plan") to the City in anticipation of the construction of a new mixed-use, five-story development proposed for the site. The Plan outlines numerous environmental concerns on the site, including historical operations performed at the site, contamination from adjacent sites that has migrated onto the site, and contamination on the subject site, including the presence of petroleum hydrocarbon constituents and heavy metals in the soil, and barium in the groundwater.

Throughout time there were many different structures and uses on the property. Soil and groundwater at the property is contaminated with concentrations of metals and volatile organic compounds that exceed Michigan's cleanup and safe use standards. As

to the existing building, there are a number of suspect building materials that contain asbestos, and probably lead paint that will have to be assessed and abated.

Looking at the Brownfield Plan, the group studied the table relating to costs. The demolition is categorized as a necessary environmental activity because impacted fill that is below Peabody's must be removed. However, they have omitted that cost from their request. The hazardous materials assessment and abatement (estimates) have been left in. Expenses related to BEA activities, Due Care Activities, and Soil Management were discussed.

Mr. Cassidy explained that installing a vapor barrier is a likely potential cost. They are installed on the exterior of the foundation walls to prevent vapors from migrating through the foundation walls or up through floors and into the interior space. Mr. Robertson commented he would put one in every time as a precaution. Mr. Cassidy noted there are definitely contaminants coming from the Greenleaf property to the south. There is a question mark on the Peabody side, and supportive evidence with the chemical results to the north. They included the vapor barrier but hope not to incur the cost. However, they want it in their request as a contingency in case it is needed.