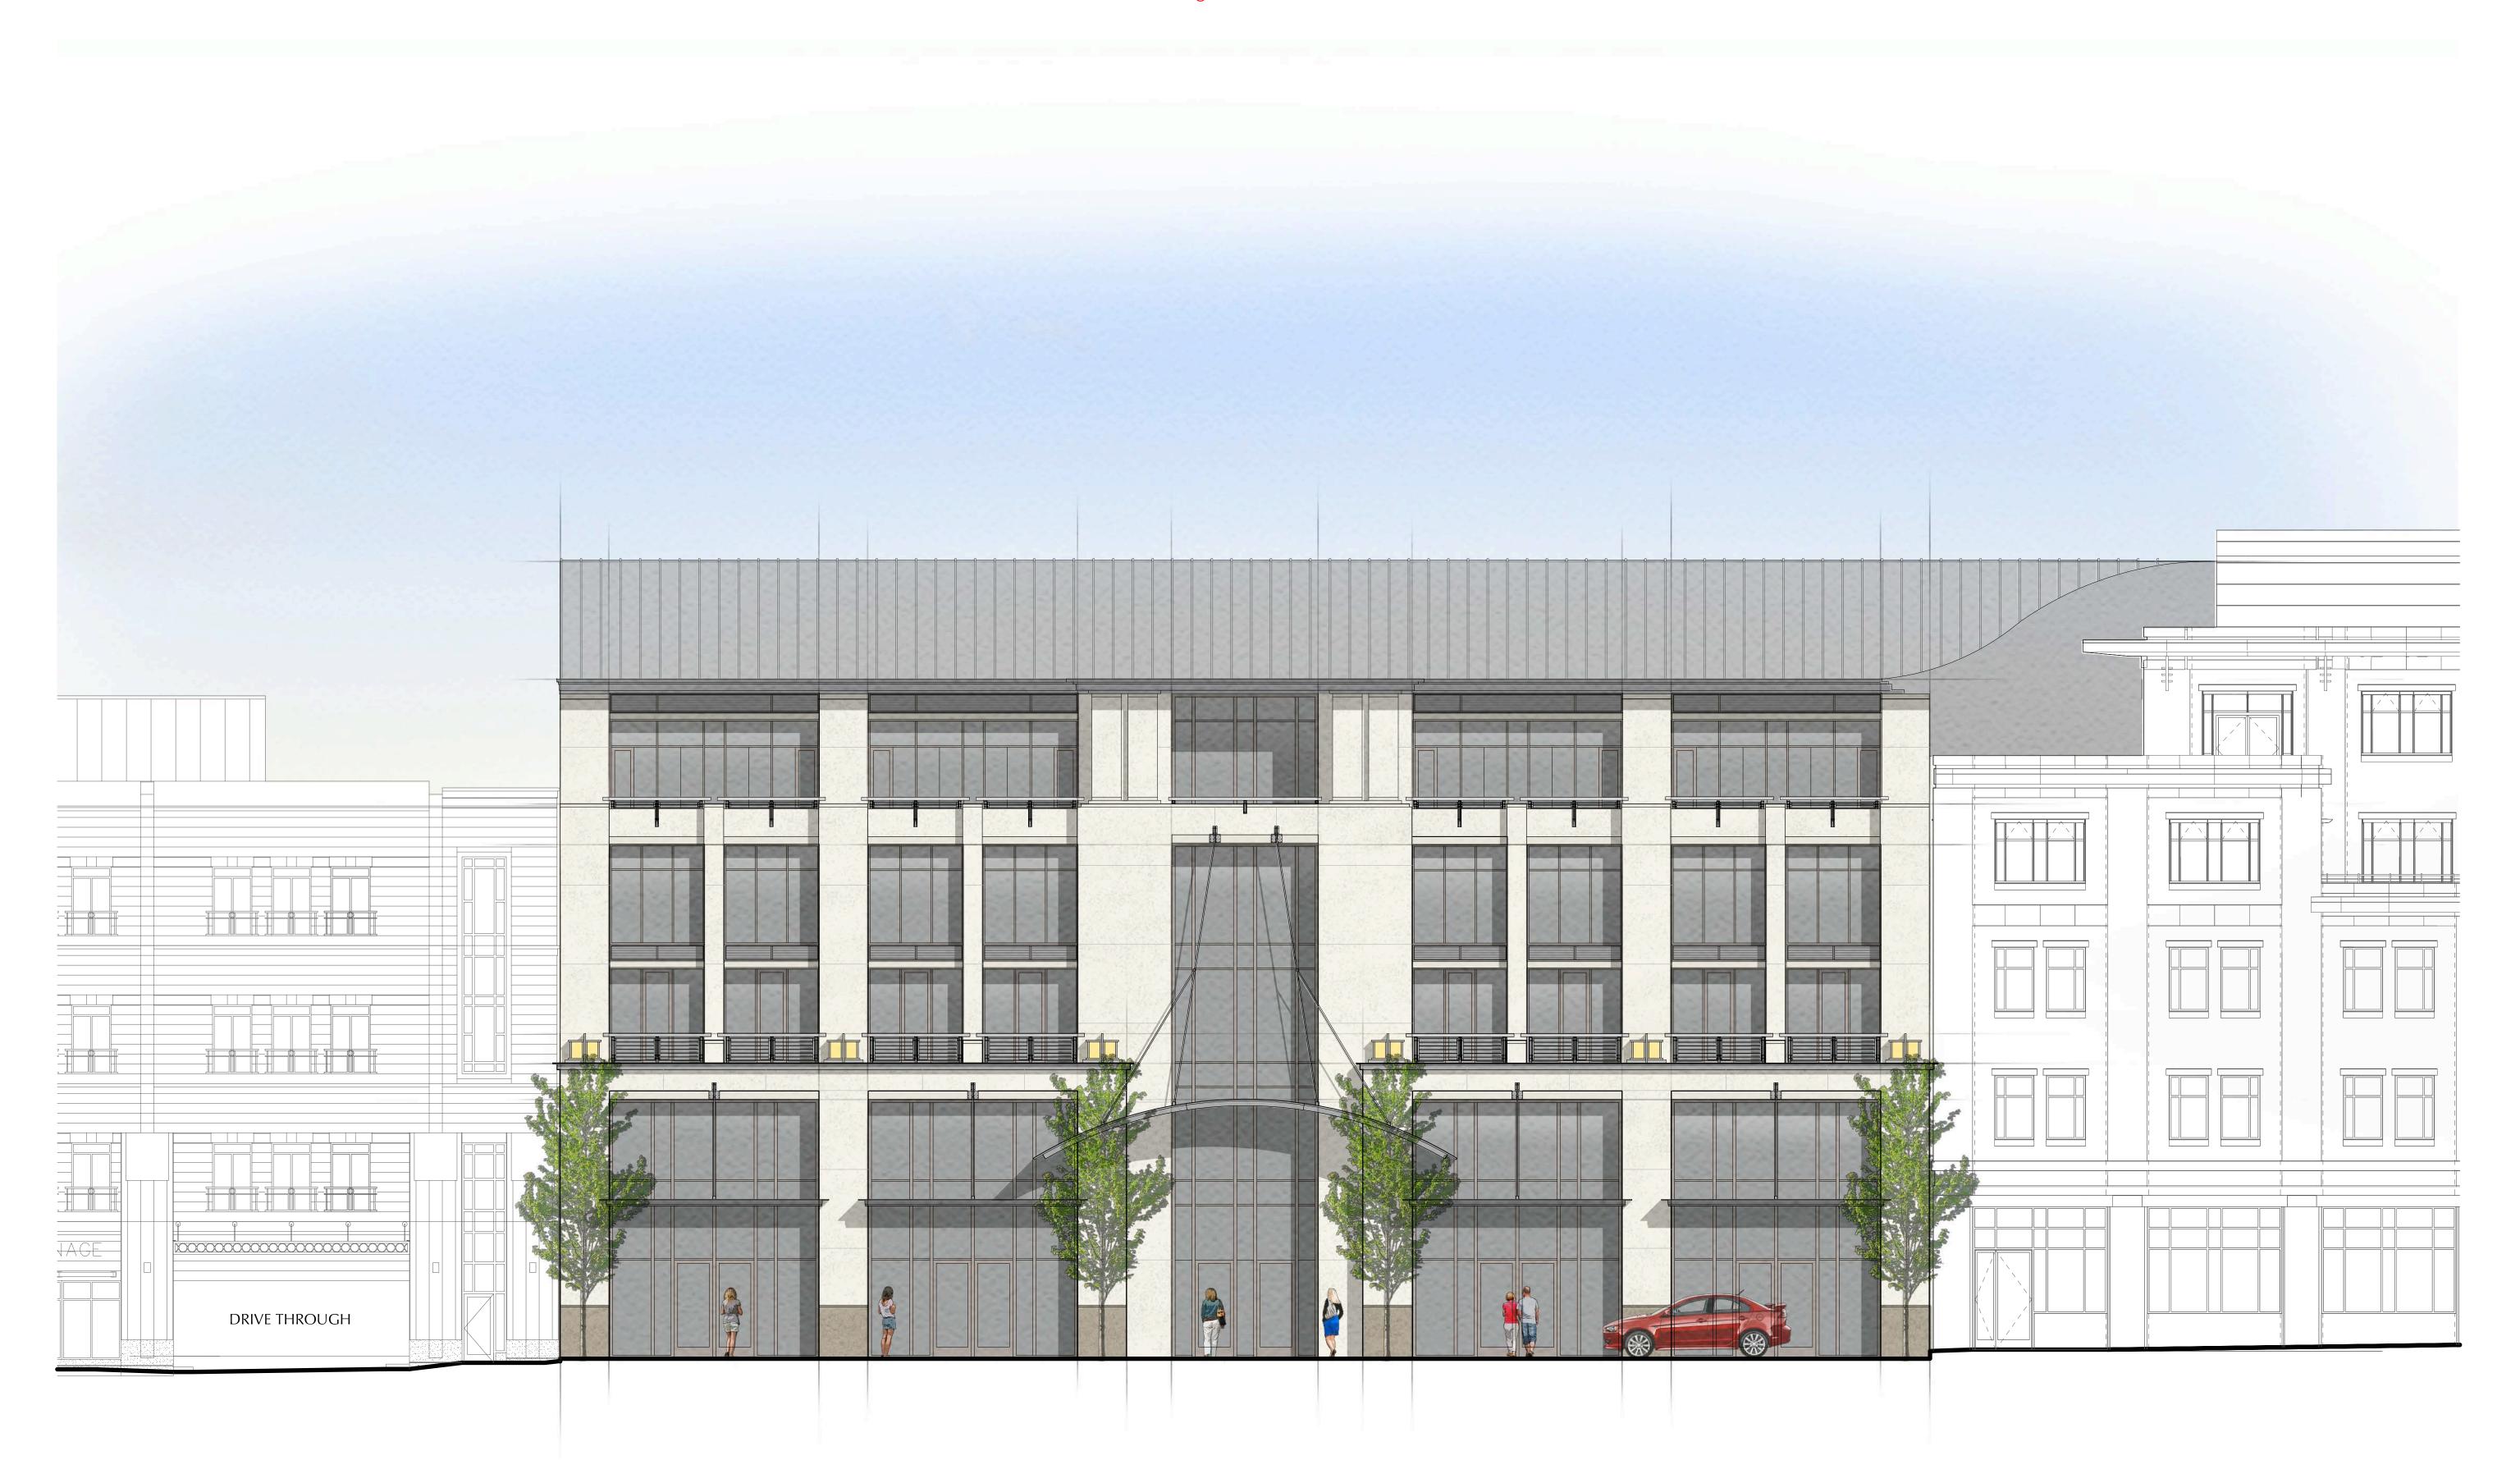

Mr. Chris Longe, the architect, provided a general idea of what the proposed building will look like. It will be mixed-use and will step back at the fifth floor. The components of floors 2 and 3 have not been determined; however floors 4 and 5 must be residential. They anticipate two floors of underground parking for 88 spaces. The building materials will be limestone with steel windows. This will be a significant structure on Woodward Ave.

In response to Chairperson Gotthelf, Ms. Ecker replied the Peabody Building is not a historic site and it is not located in a historic district.

Mr. Dan Cassidy, Vice President of SME, summarized the background as it relates to the Environmental Site Assessment. From an engineering perspective it will be a significant challenge to construct so they don't undermine the structure and integrity of the Greenleaf foundation while developing the foundation system for the new building.