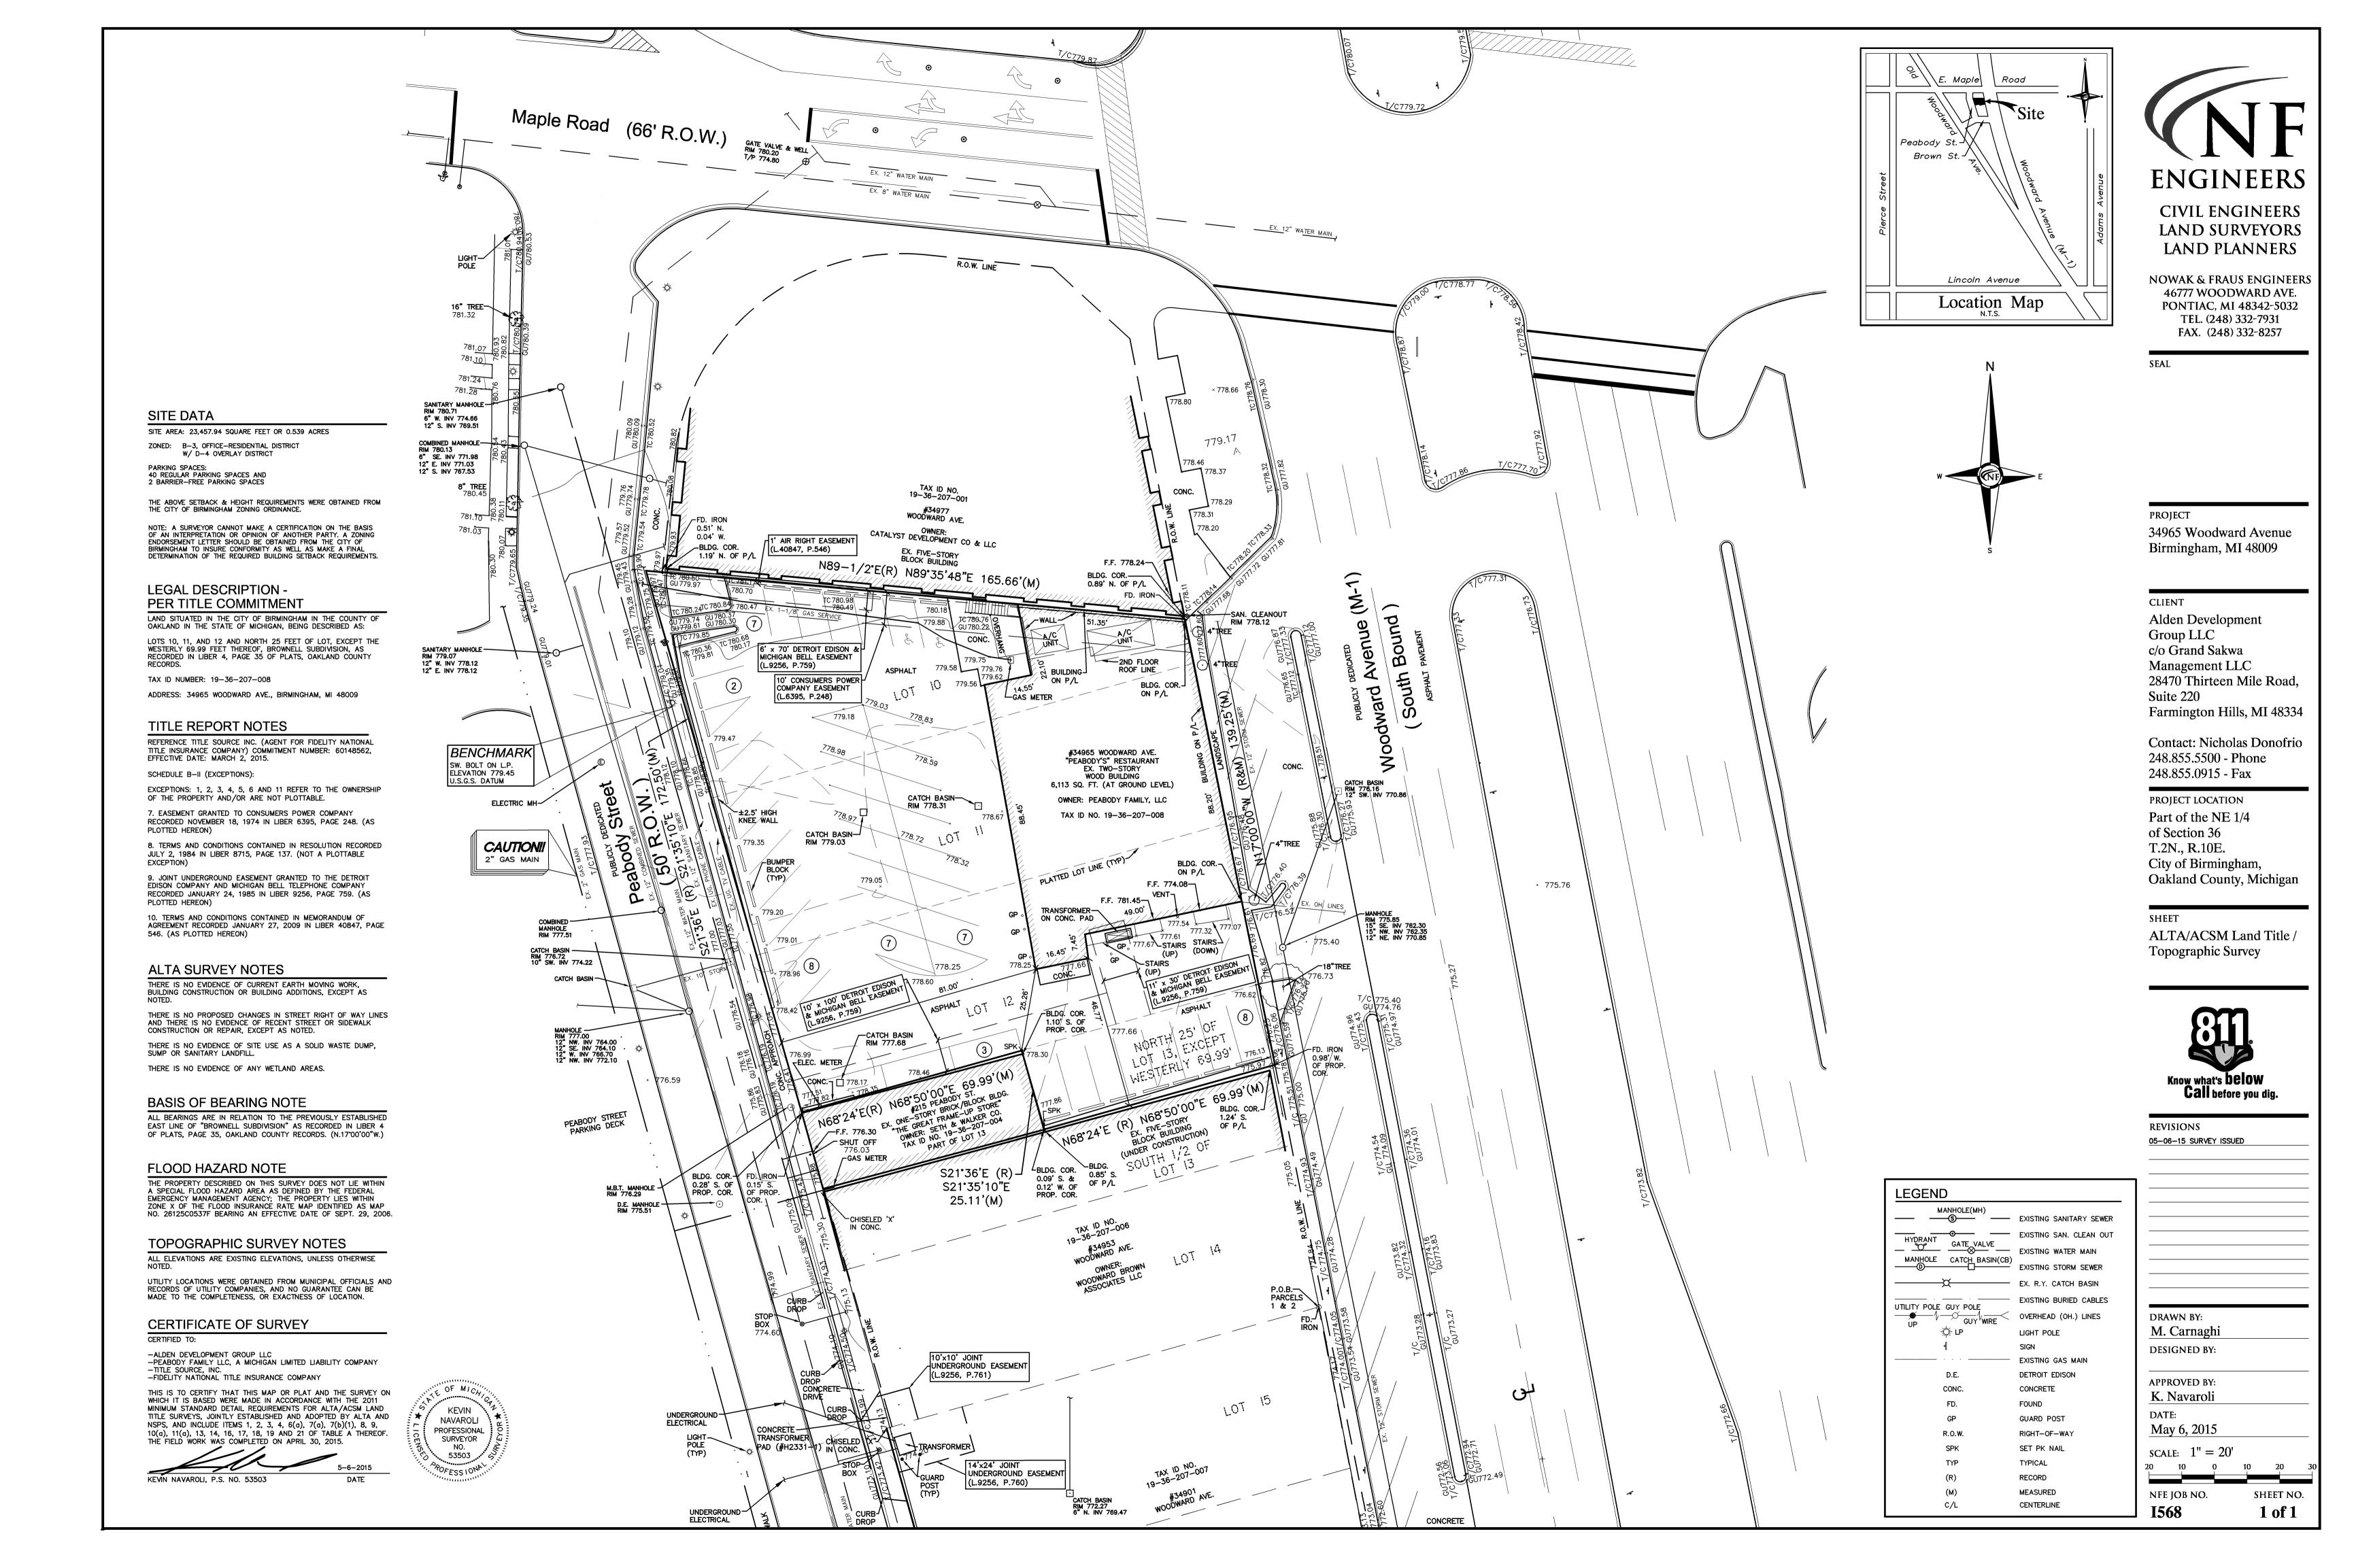

#### B. PROPERTY DESCRIPTION

The property consists of two parcels of land occupying less than one acre of land near the southwest corner of Woodward Avenue and Maple Road in the City of Birmingham. The parcel identification numbers are 08-19-36-207-008 and 08-19-36-207-004 and the properties addresses are currently 34965 Woodward Avenue, and 215 Peabody Street, Birmingham Michigan. Additional property description is provided in Section III (G). The intention is to merge the two parcels under the former tax identification number but it is possible that the new parcel will be assigned a new tax identification number. These two parcels are described herein as "the Property."

# G. LEGAL DESCRIPTION, PROPERTY MAP, PROPERTY CHARACTERISTICS AND PERSONAL PROPERTY

The Property consists of two parcels of land occupying less than one acre with the current addresses of 34965 Woodward Avenue, and 215 Peabody Street, Birmingham Michigan. Legal descriptions and ALTA surveys of the Property are included in Appendix C.

4. Section III, Brownfield Plan, Paragraph G should be revised to read as follows:

The Property consists of two parcels of land occupying less than one acre with the current addresses of 34965 Woodward Avenue, and 215 Peabody Street, Birmingham Michigan. Legal descriptions and ALTA surveys of the Property are included in Appendix C.