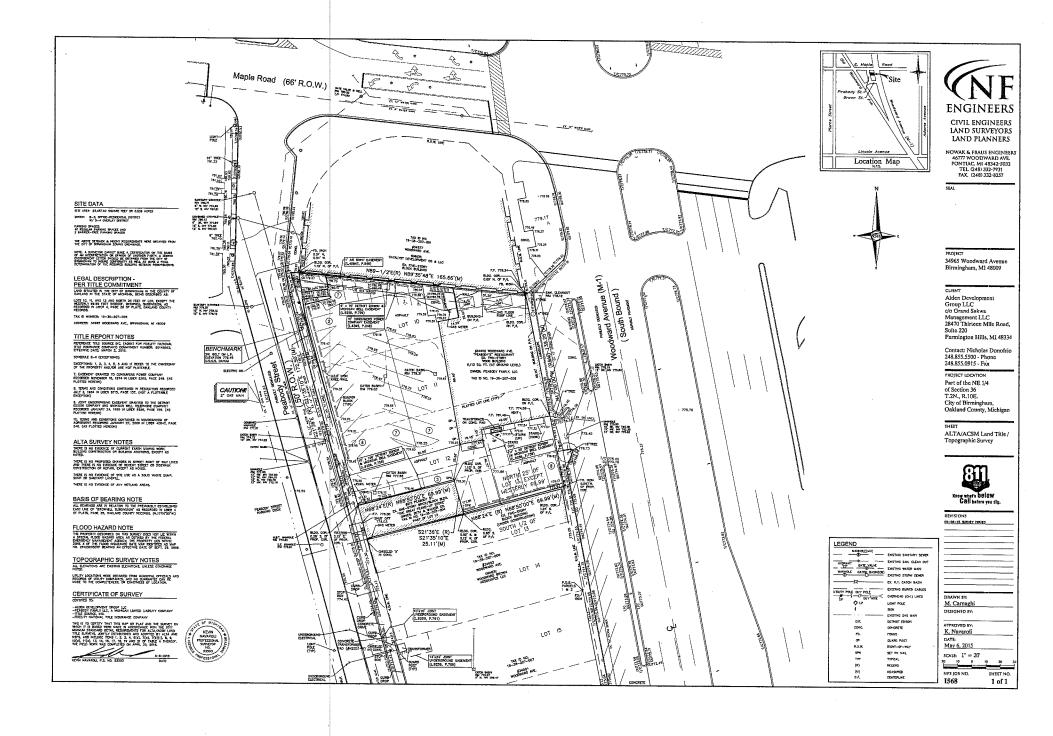

#### B. PROPERTY DESCRIPTION

The property consists of two parcels of land occupying less than one acre of land near the southwest corner of Woodward Avenue and Maple Road in the City of Birmingham. The parcel identification numbers are 08-19-36-207-008 and 08-19-36-207-004 and the properties addresses are currently 34965 Woodward Avenue, and 215 Peabody Street, Birmingham Michigan. Additional property description is provided in Section III (G). The intention is to merge the two parcels under the former tax identification number but it is possible that the new parcel will be assigned a new tax identification number. These two parcels are described herein as "the Property."

# G. LEGAL DESCRIPTION, PROPERTY MAP, PROPERTY CHARACTERISTICS AND PERSONAL PROPERTY

The Property consists of two parcels of land occupying less than one acre with the current addresses of 34965 Woodward Avenue, and 215 Peabody Street, Birmingham Michigan. Legal descriptions and ALTA surveys of the Property are included in Appendix C.

4. Section III, Brownfield Plan, Paragraph G should be revised to read as follows:

The Property consists of two parcels of land occupying less than one acre with the current addresses of 34965 Woodward Avenue, and 215 Peabody Street, Birmingham Michigan. Legal descriptions and ALTA surveys of the Property are included in Appendix C.