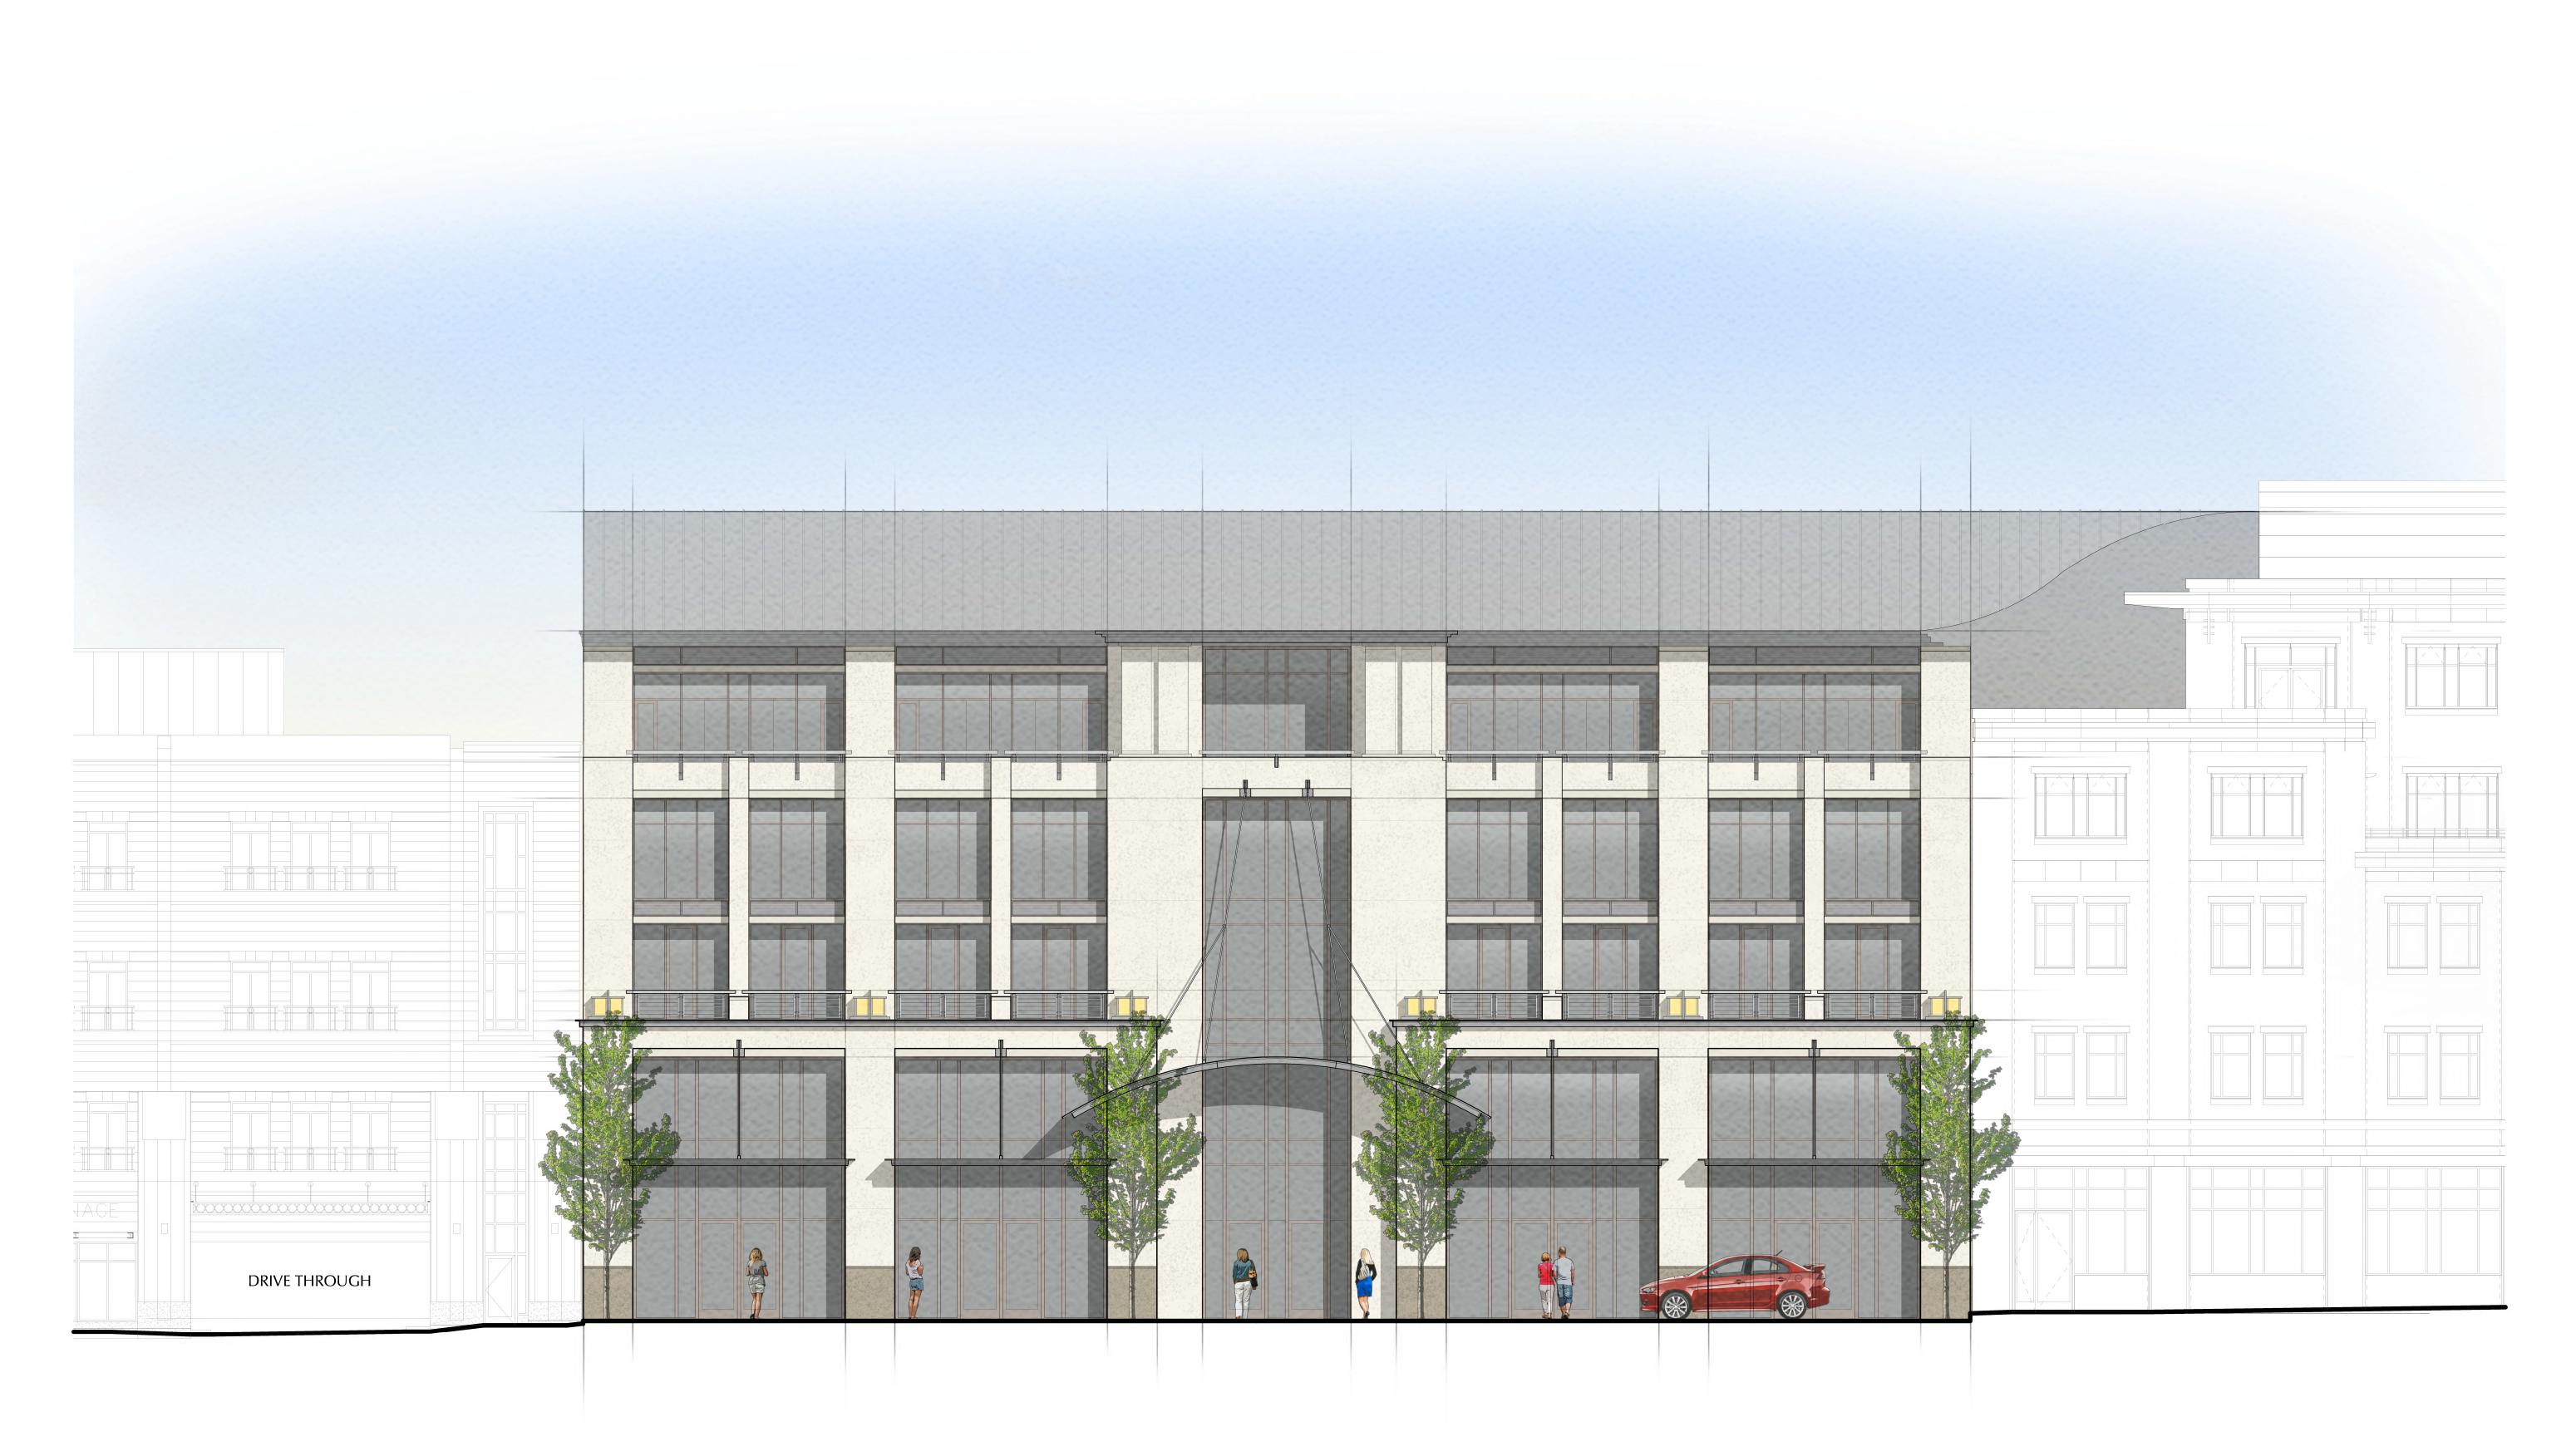

ADG's redevelopment plans address the City of Birmingham's needs for additional high-end residential and commercial spaces while avoiding any increased demand for parking in the City's central business district by providing it on site at significant expense. The redevelopment plans include demolition of the existing restaurant and parking lot, and construction of a multi-story, mixed-use, residential and retail/commercial building with a two-story underground parking garage, with 92 new parking spaces. Conceptual design drawings for the project are provided in Appendix D.

## **APPENDIX D**

**PROJECT CONCEPTUAL DRAWINGS** 