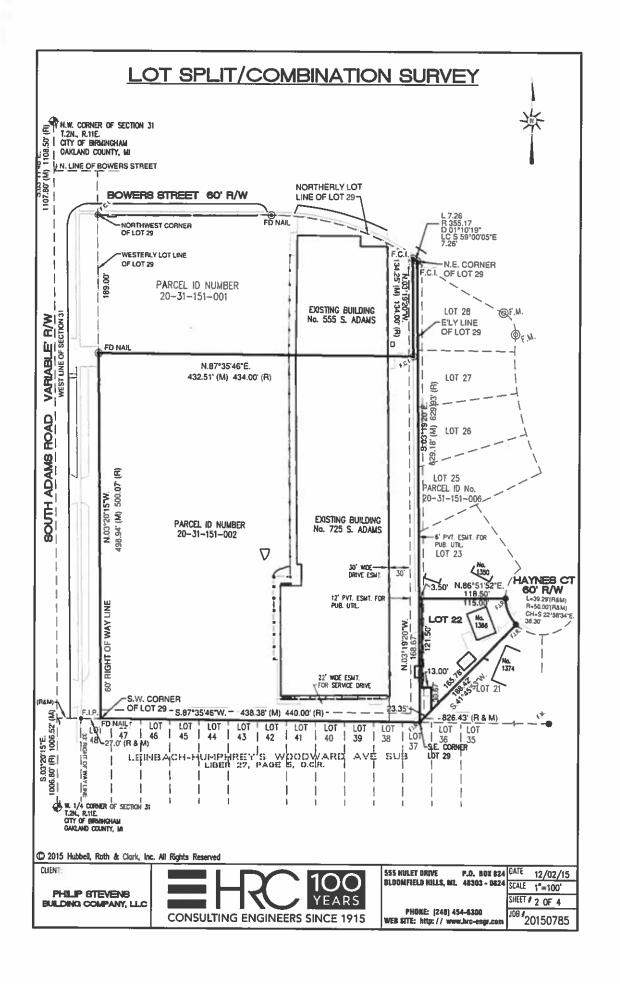

#### VI. NEW BUSINESS

A. Resolution approving the proposed lot rearrangement of 1366 Haynes Ct. and 725 S. Adams.

-OR-

Resolution denying the proposed lot rearrangement of 1366 Haynes Ct. and 725 S. Adams as proposed, based on the following conditions that adversely affect the interest of the public and of the abutting property owners:\_\_\_\_\_\_.