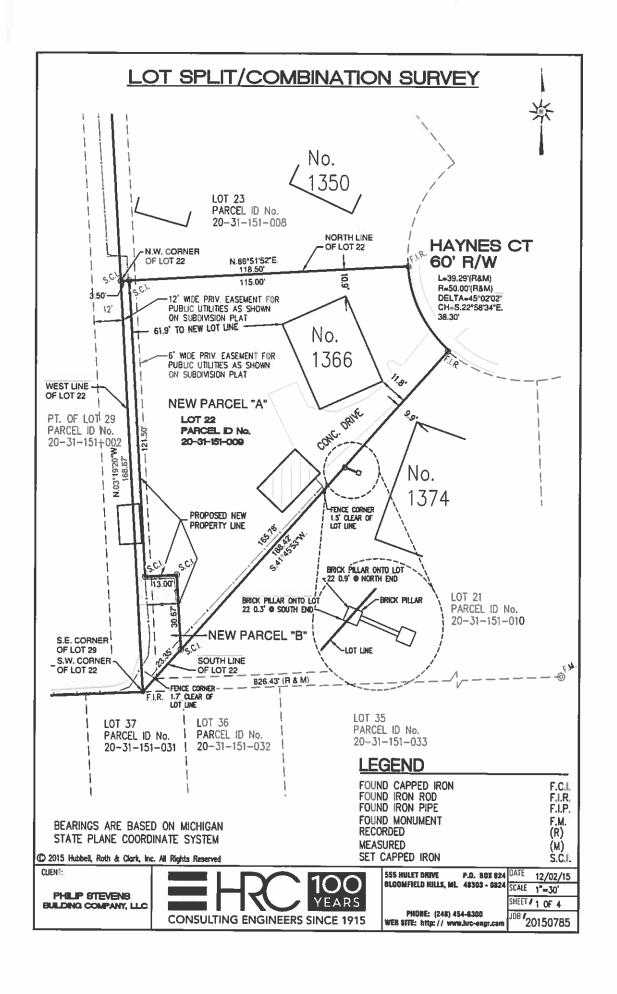

#### VI. NEW BUSINESS

A. Resolution approving the proposed lot rearrangement of 1366 Haynes Ct. and 725 S. Adams.

-OR-

Resolution denying the proposed lot rearrangement of 1366 Haynes Ct. and 725 S. Adams as proposed, based on the following conditions that adversely affect the interest of the public and of the abutting property owners:\_\_\_\_\_\_.