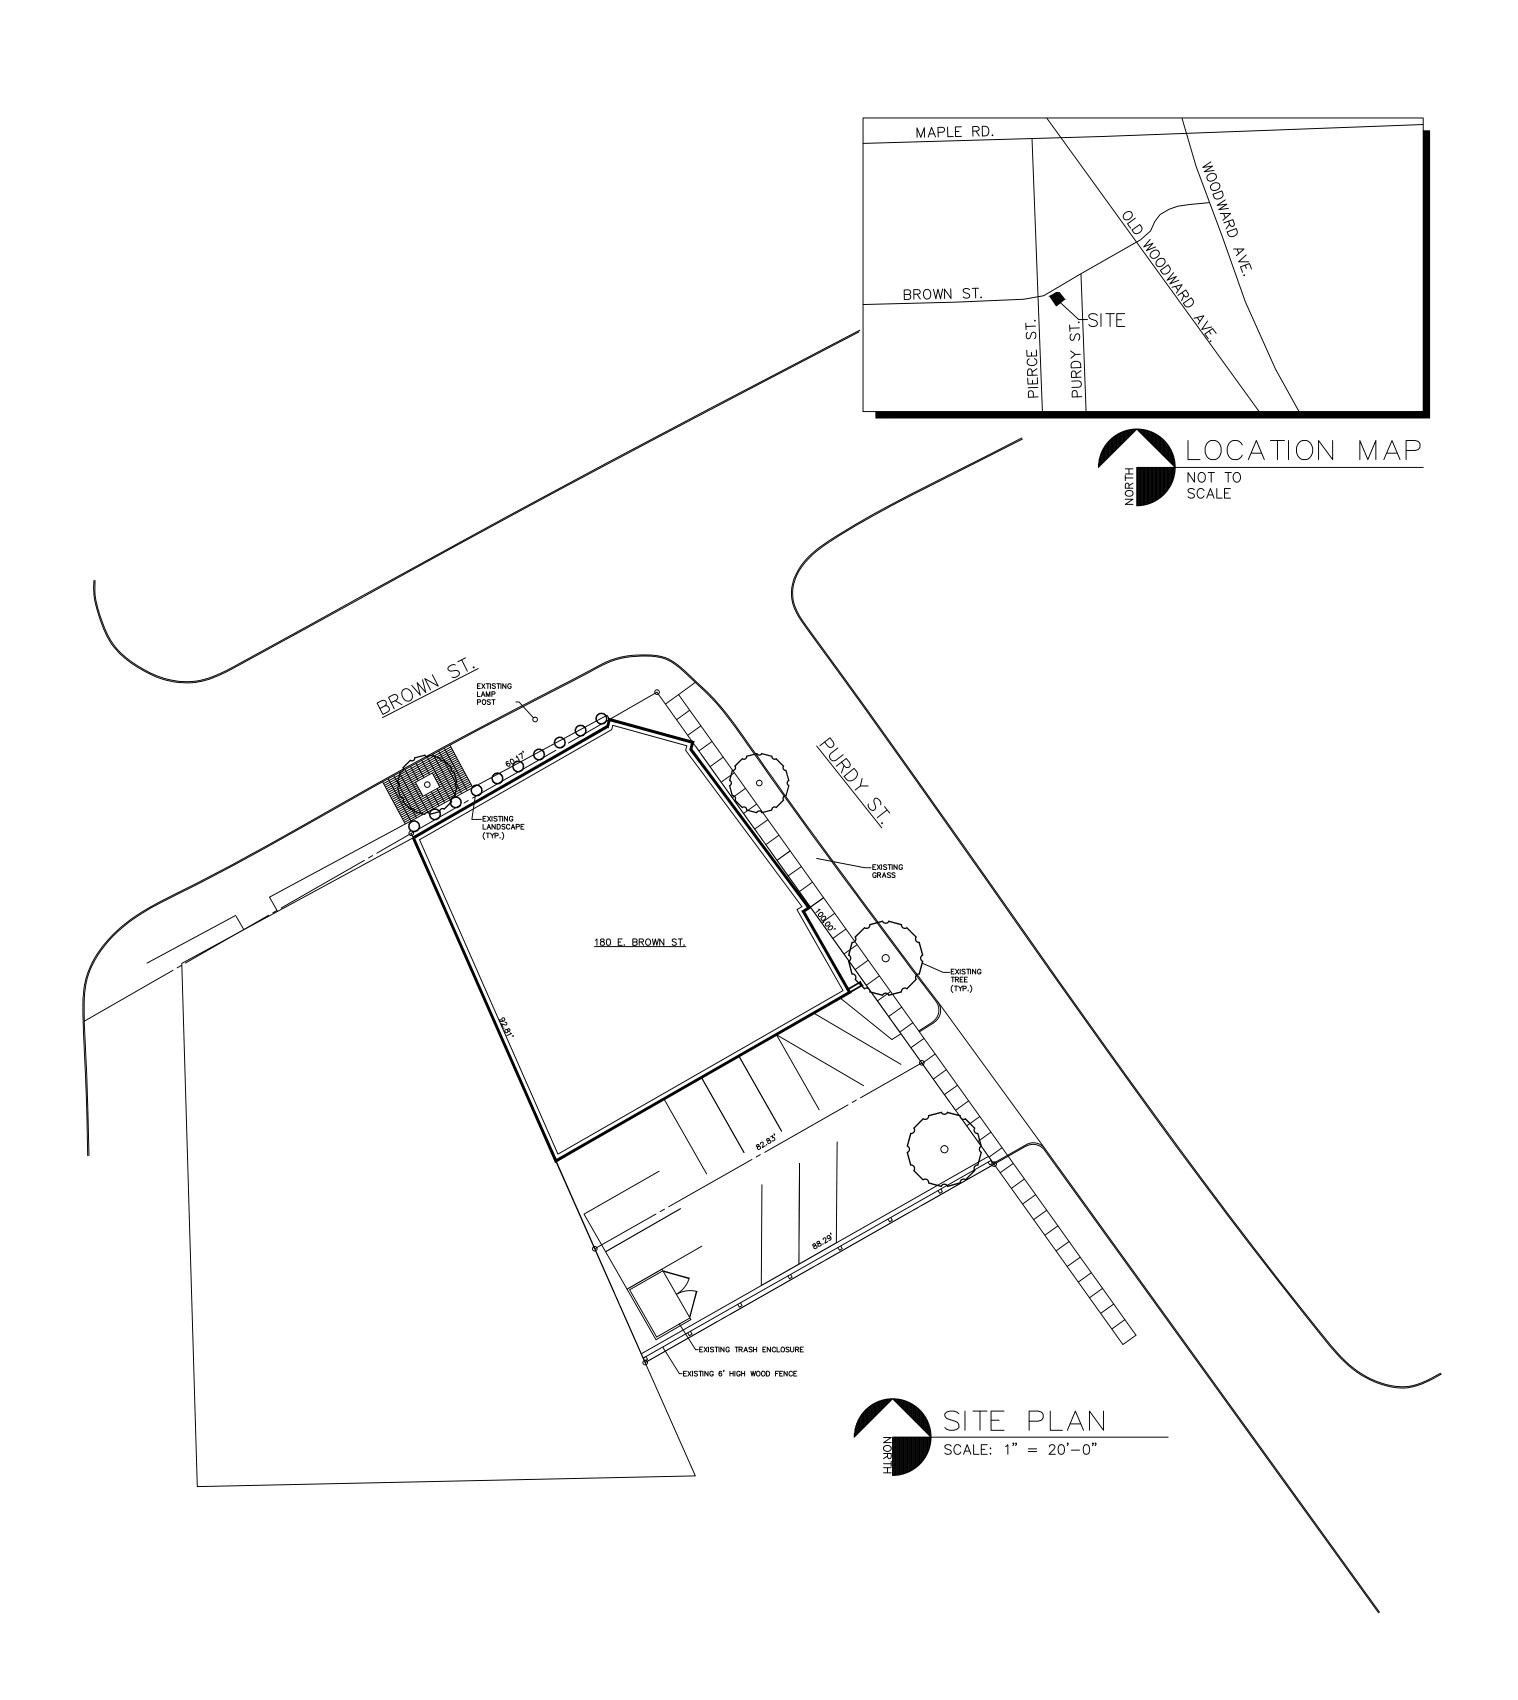

| ヽ<br>フ | S |      |      |  |
|--------|---|------|------|--|
|        |   |      |      |  |
|        |   |      |      |  |
| ١      | / | SITE | PLAN |  |
| ΓE     | S |      |      |  |
|        |   |      |      |  |
|        |   |      |      |  |
|        |   |      |      |  |
|        |   |      |      |  |

## NOTE:

Do not scale drawings. Use calculated dimensions only. Verify existing conditions in field.

SHEET† TITLE:

SITE PLAN SCALE:

1"=20'-0"

PROJECT NUMBER:

16-941

SHEET NUMBER:

A-1

Έ 

KEYED ( INDICATED ) ON THE DRAWING) GENERAL NOTES: