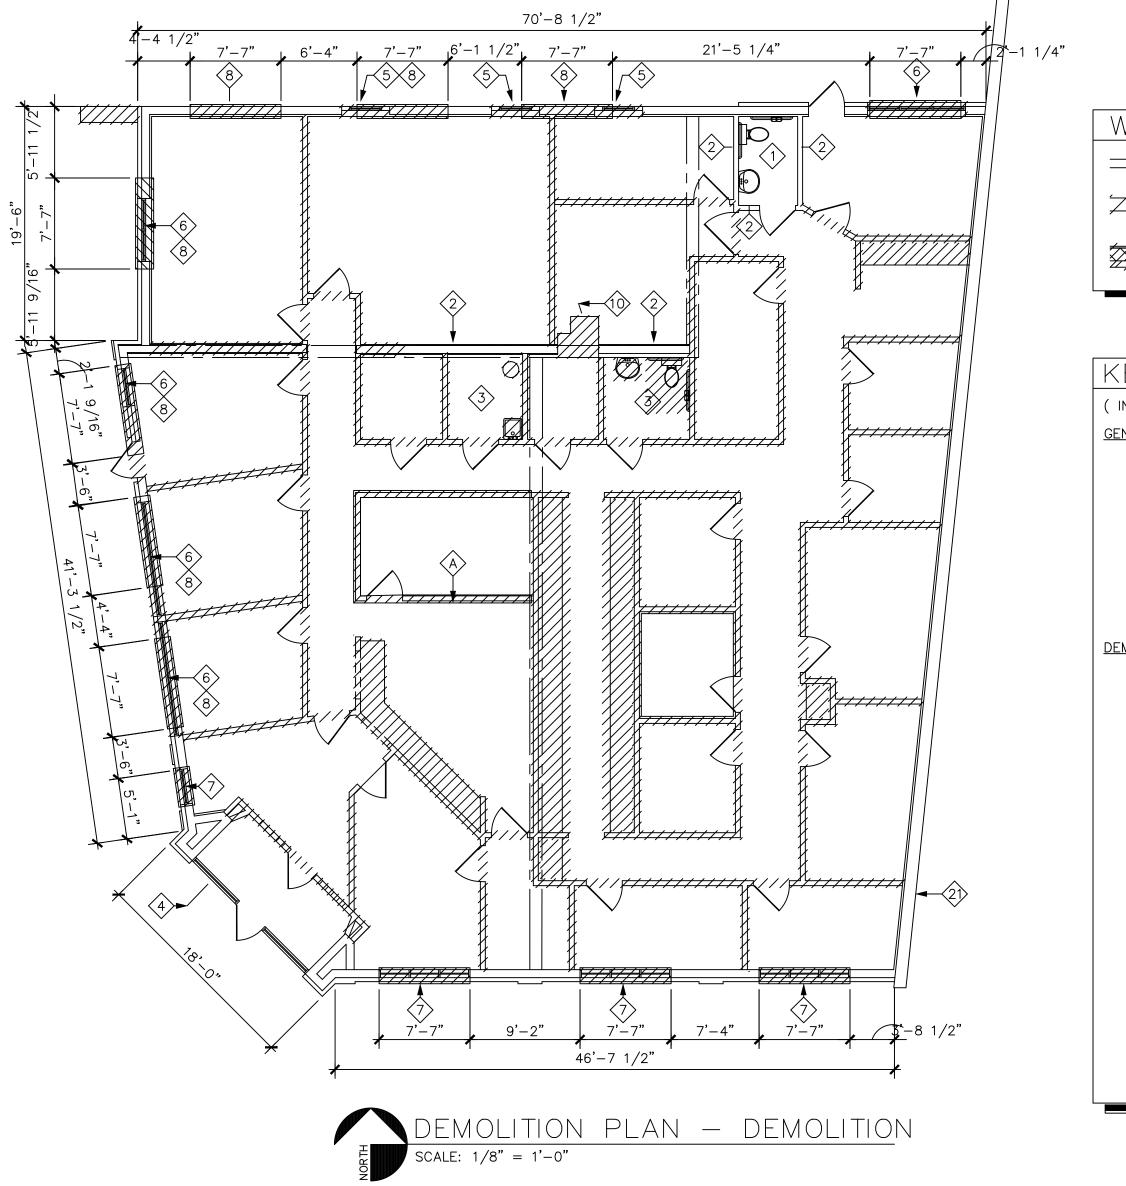

## WALL KEY

EXISTING WALL TO REMAIN

EXISTING STUD TO BE REMOVED

CONCRETE BLOCK/BRICK WALLS TO BE REMOVED

## DEMOLITION NOTES:

A. REMOVE ALL INTERIOR WALLS, INTERIOR DOORS & FRAMES, CEILINGS, FIXTURES AND FINISHES COMPLETELY UNLESS NOTED. REMOVE ALL UNUSED GAS, ELECTRICAL, AND WATER AND PROPERLY CAP. B. PROTECT EXISTING STRUCTURE AND FINISHES SCHEDULED TO REMAIN. C. CONTRACTOR TO REMOVE AND DISPOSE OF ALL DEMOLITION MATERIALS AND REFUSE. D. CONTRACTOR TO PROVIDE NECESSARY SHORING AND BRACING REQUIRED UNTIL STRUCTURE IS COMPLETED DEMOLITION SPECIFIC NOTES: 1. EXISTING RESTROOM TO REMAIN. EXISTING WALL TO REMAIN.

3. REMOVE ALL PLUMBING FIXTURES AND CAP ALL WATER AND SEWER AT SOURCE. 4. EXISTING EXTERIOR WINDOWS & DOORS TO REMAIN. PROTECT FROM DAMAGE. REMOVE WINDOW, SILL, & GLASS BLOCKS COMPLETELY. REMOVE WINDOW & SILL COMPLETELY. REMOVE WINDOW COMPLETELY. 8. SAWCUT AND REMOVE EXISTING WALL CONSTRUCTION FOR WINDOW OPENING. 9. REMOVE DOOR AND FRAME COMPLETELY.
 10. REMOVE CHIMNEY COMPLETELY. REPAIR ROOF.
 11. REMOVE CUPOLA AND PATCH ROOF. 12. REMOVE AWNING. 13. REMOVE ELECTRIC SWITCHES, UNUSED WIRING, AND CONDUIT. 14. REMOVE EXTERIOR LIGHTING AND CONDUIT BACK TO SOURCE.

15. REMOVE SIGN. 16. REMOVE FLOWER BOX. 17. REMOVE FASCIA. 18. REMOVE GUTTER, FASCIA, AND FREEZE BOARD. 19. REMOVE EXISTING ASPHALT SHINGLES. 20. REMOVE UNUSED GAS METER AND GAS PIPING. 21. EXISTING CONCRETE BLOCK FIREWALL TO REMAIN. DO NOT DAMAGE OR MODIFY. 22. REMOVE ROOF CONSTRUCTION COMPLETELY.

## NOTE:

Do not scale drawings. Use calculated dimensions only. Verify existing conditions in field.

SHEET† TITLE:

DEMOLITION PLAN

SCALE:

1/8"=1'-0"

PROJECT NUMBER:

16-941