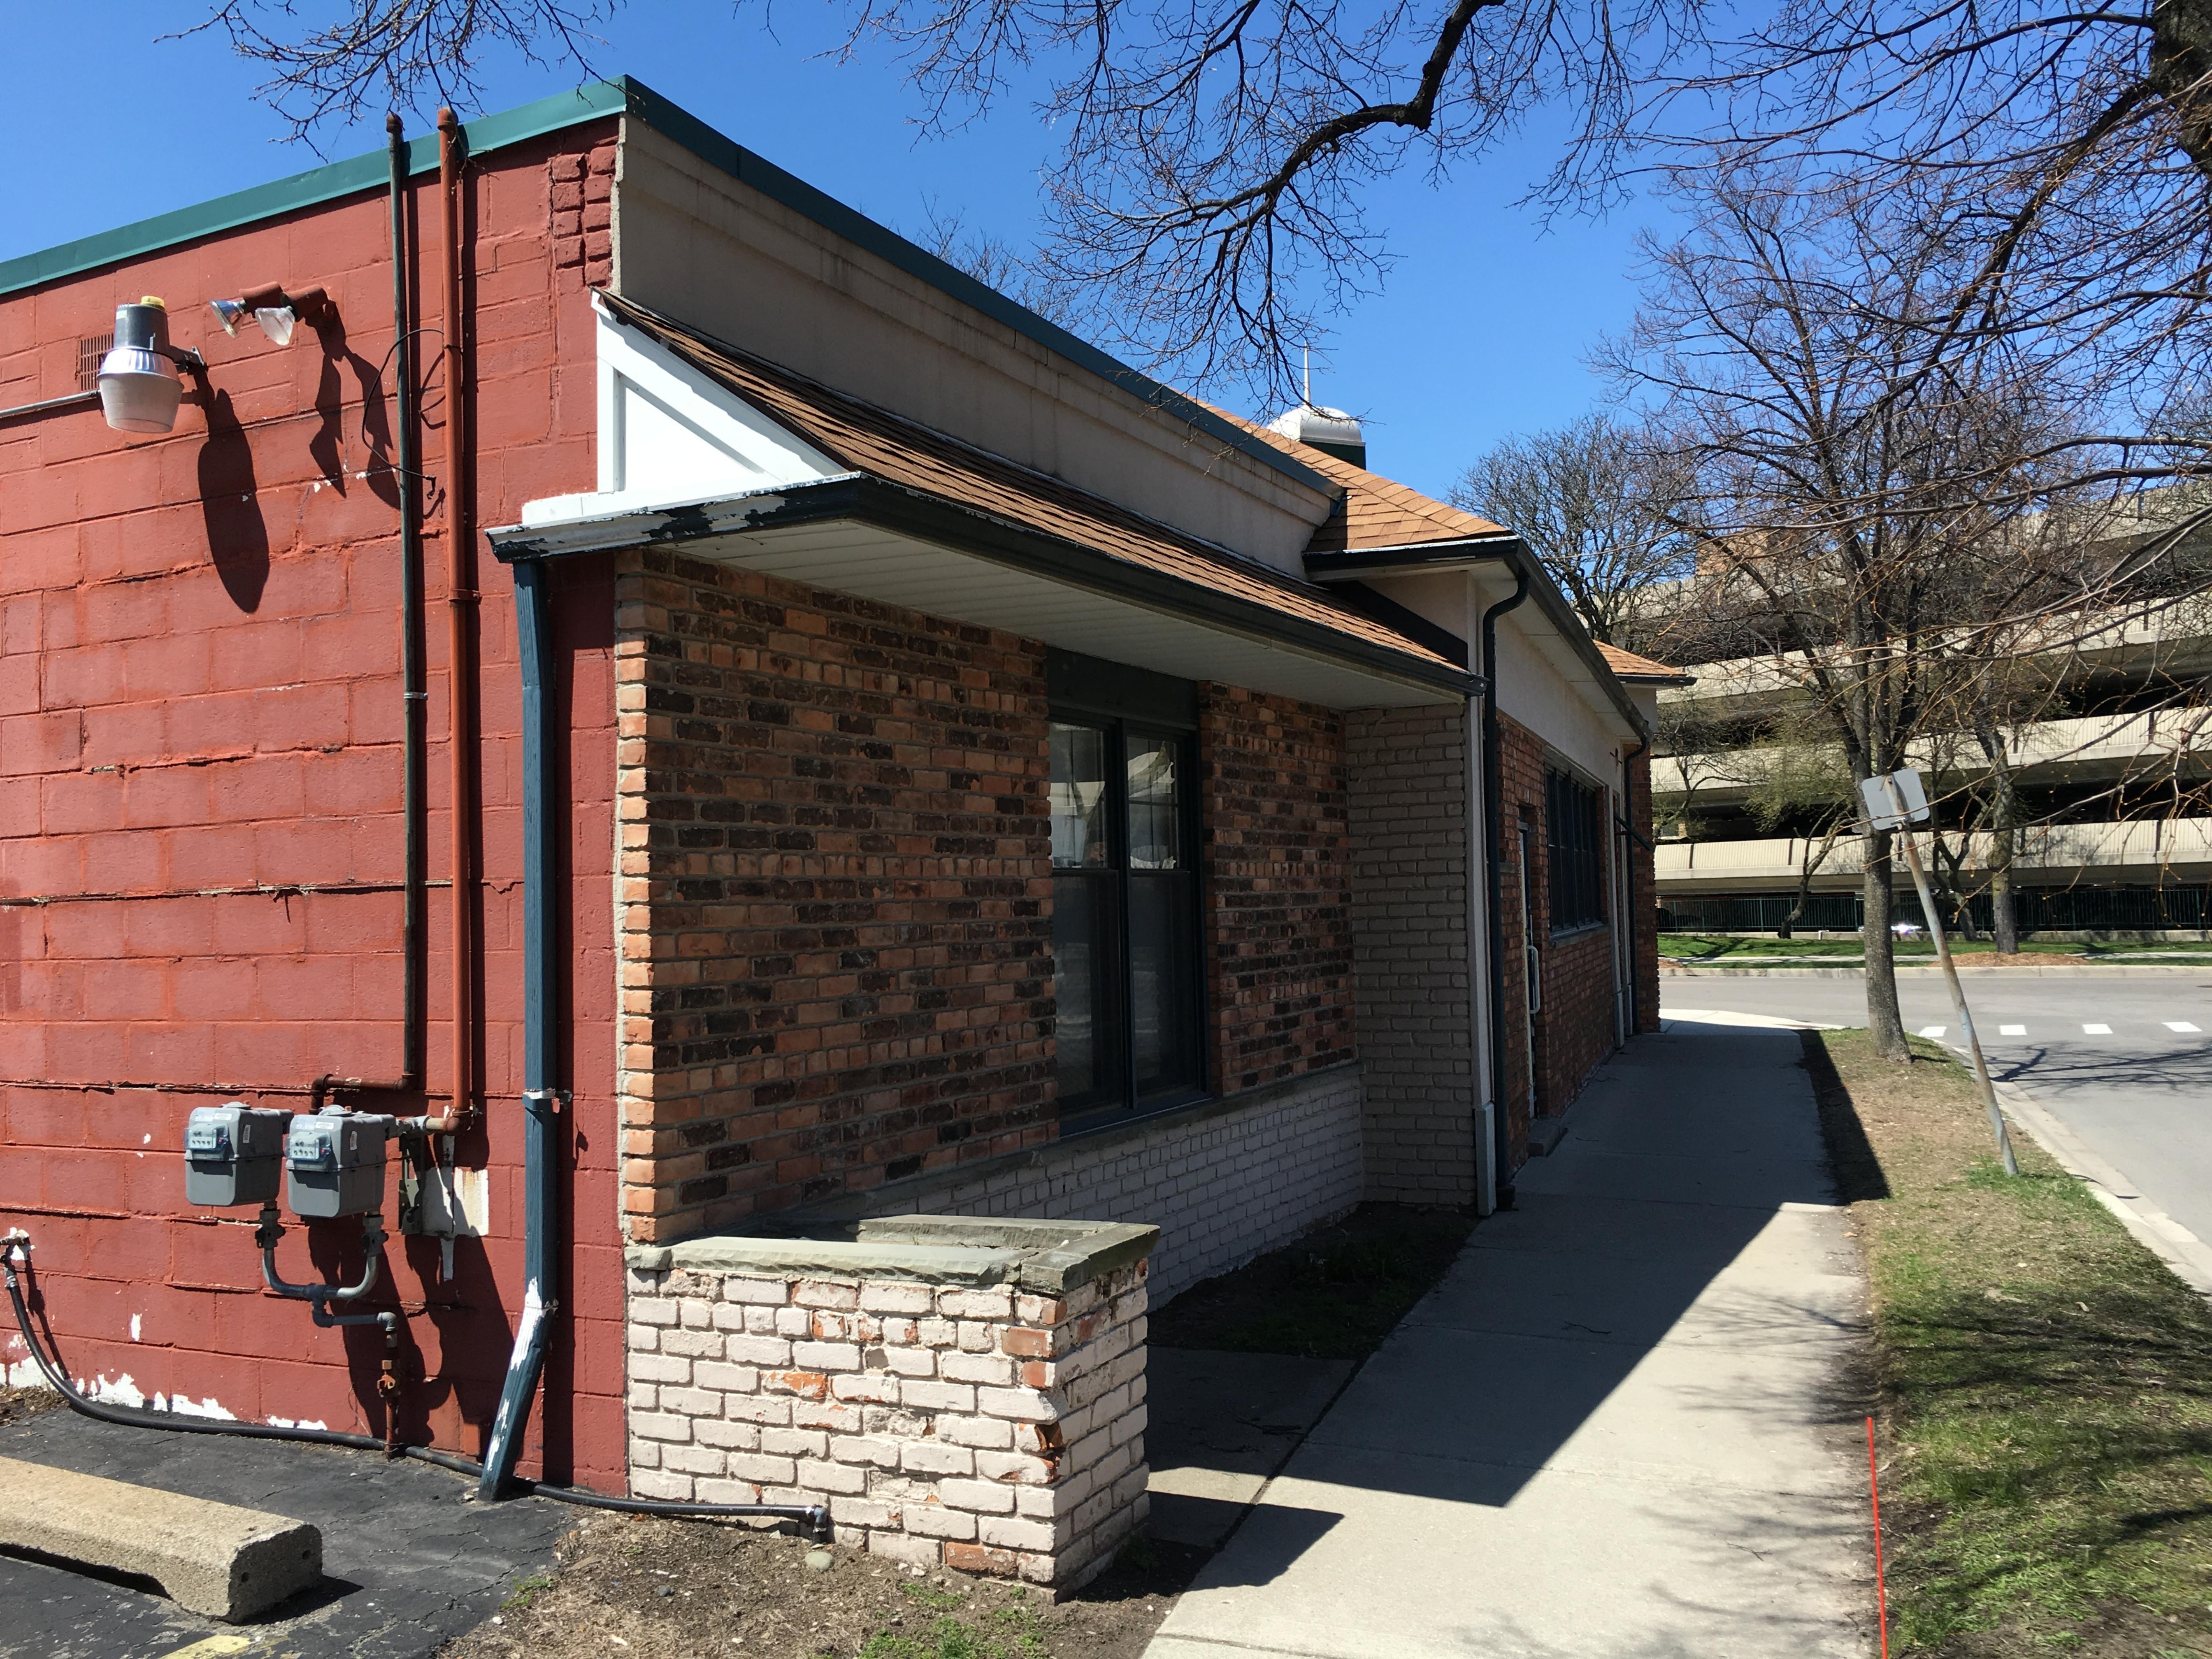

<u>East Elevation</u> – The applicant is proposing to remove the existing windows and expand the openings to accommodate new larger windows. Due to the shifted location of the new windows some areas of the wall will need to be in-filled with new brick. The new bricks will match the existing texture and coursing and be toothed into the existing pattern. On the south 20' of the east elevation the existing roof projection will be removed and the brick façade cleaned and painted.

<u>South Elevation</u> – The remove the existing windows and expand the openings to accommodate new larger windows. Due to the shifted location of the new windows some areas of the wall will need to be in-filled with new block. The new blocks will match the existing coursing and be toothed into the existing pattern. At the west end of the south elevation the applicant is proposing to demolish the chimney and the parapet wall is proposed to be raised to match the height of the existing parapet to the east. The applicant is also proposing to enclose the existing electrical components mounted to the back of the building in a water tight enclosure with hinged doors and a standing seam roof to match the rest of the building.