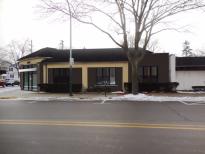

## ADJOURNMENT

No further business being evident, the board motioned to adjourn the meeting at 7:55 p.m.

Design Review Board Minutes of March 16, 2016 Page 6 of 6

Matthew Baka Sr. Planner

| City of  | Birmingham                       | MEMORANDUM        |
|----------|----------------------------------|-------------------|
|          | A Walkable Community             | Planning Division |
| DATE:    | April 15, 2016                   |                   |
| TO:      | Design Review Board              |                   |
| FROM:    | Matthew Baka, Senior Planner     |                   |
| SUBJECT: | Design Review – 180 W. Brown – I | Medical Office    |

Zoning: 02, Office/Commercial

Existing Use: Medical Office

### Proposal

The applicant proposes to renovate the exterior of the one-story building. The proposal will expand and replace the existing windows on three sides with new bronze framed aluminum windows, paint the building Dark granite #men7075 and add new LED lighting to the rear. The asphalt roof and cupola are proposed to be removed and replaced with a standing seam metal roof in "burnished slate" as indicated by the color sample provided.

## Design

<u>North Elevation</u> – The applicant is proposing to replace the windows in the existing openings and paint the door and frames of the entranceway to match the new windows. The existing limestone sills are to remain.

<u>East Elevation</u> – The applicant is proposing to remove the existing windows and expand the openings to accommodate new larger windows. Due to the shifted location of the new windows some areas of the wall will need to be in-filled with new brick. The new bricks will match the existing texture and coursing and be toothed into the existing pattern. On the south 20' of the east elevation the existing roof projection will be removed and the brick façade cleaned and painted.

<u>South Elevation</u> – The remove the existing windows and expand the openings to accommodate new larger windows. Due to the shifted location of the new windows some areas of the wall will need to be in-filled with new block. The new blocks will match the existing coursing and be toothed into the existing pattern. At the west end of the south elevation the applicant is proposing to demolish the chimney and the parapet wall is proposed to be raised to match the height of the existing parapet to the east. The applicant is also proposing to enclose the existing electrical components mounted to the back of the building in a water tight enclosure with hinged doors and a standing seam roof to match the rest of the building.