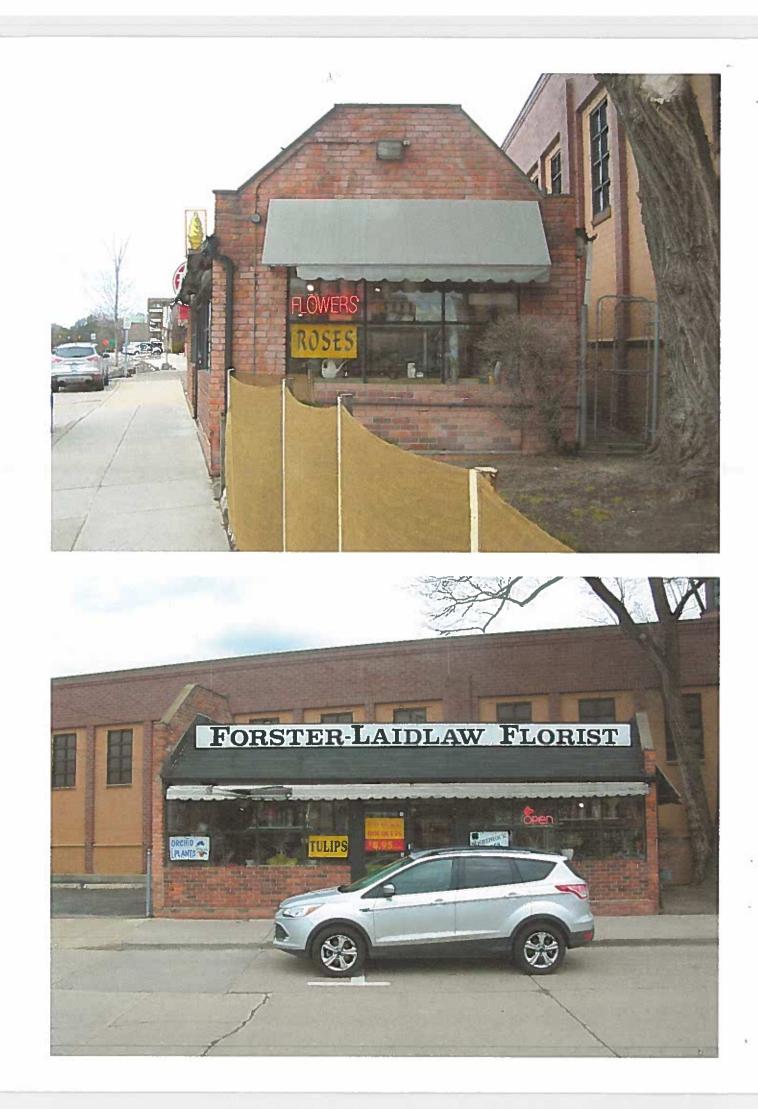

### DESIGN REVIEW 1444 Fourteen Mile Rd. Kakos Market

Zoning: B-2B General Business

<u>Proposal</u>: Mr. Baka explained the applicant proposes to renovate the exterior of the single-story one-tenant building. The proposal includes a new storefront window and door system and the addition of stone, metal panels and EFIS to the east and south facing facades. Red LED accent lighting is proposed to be mounted underneath the soffit of the "high" parapet.

<u>Design</u>: The applicant proposes to renovate the existing façade of the building. A new anodized aluminum storefront system will replace the existing doors and windows. The entrance to the store will be shifted from the current location to the west end of the existing window system. The knee wall below the new windows is proposed to be clad with a smooth grey brick veneer (Belden 661). The remainder of the lower walls on the east and south façade are proposed to be clad with a cream colored cultured thin stone. The existing mansard roof is

Design Review Board Minutes of March 16, 2016 Page 4 of 6

proposed to be removed. Extending each direction from the southeast corner of the building, the applicant is proposing a raised parapet that will rise 4 ft. above the rest of the roof line. This area above the windows is proposed to be clad with 5 ½ in. Tru-grain wood panel siding in "Siam." The area with the extended parapet is proposed to be framed with a 3 in. wide aluminum composite panel system. At the base of the vertical portions of the aluminum panels the applicant is proposing a cast stone 4 in. veneer base in natural limestone. Along the lower portion of the roof line the applicant is proposing an EFIS surface in Brume color and a metal coping along the top.

<u>Signage</u>: The applicant is not proposing any additional signage at this time. They have indicated that signage will be submitted under a separate proposal.

<u>Illumination</u>: The applicant is proposing LED accent lighting to be mounted underneath the soffit of the "high" parapet. The lighting is rendered in red on the color elevations. **Typically the Board has not approved colored accent lighting on the outside of buildings. The Planning Division recommends that the red LED lighting be switched to white lights.** 