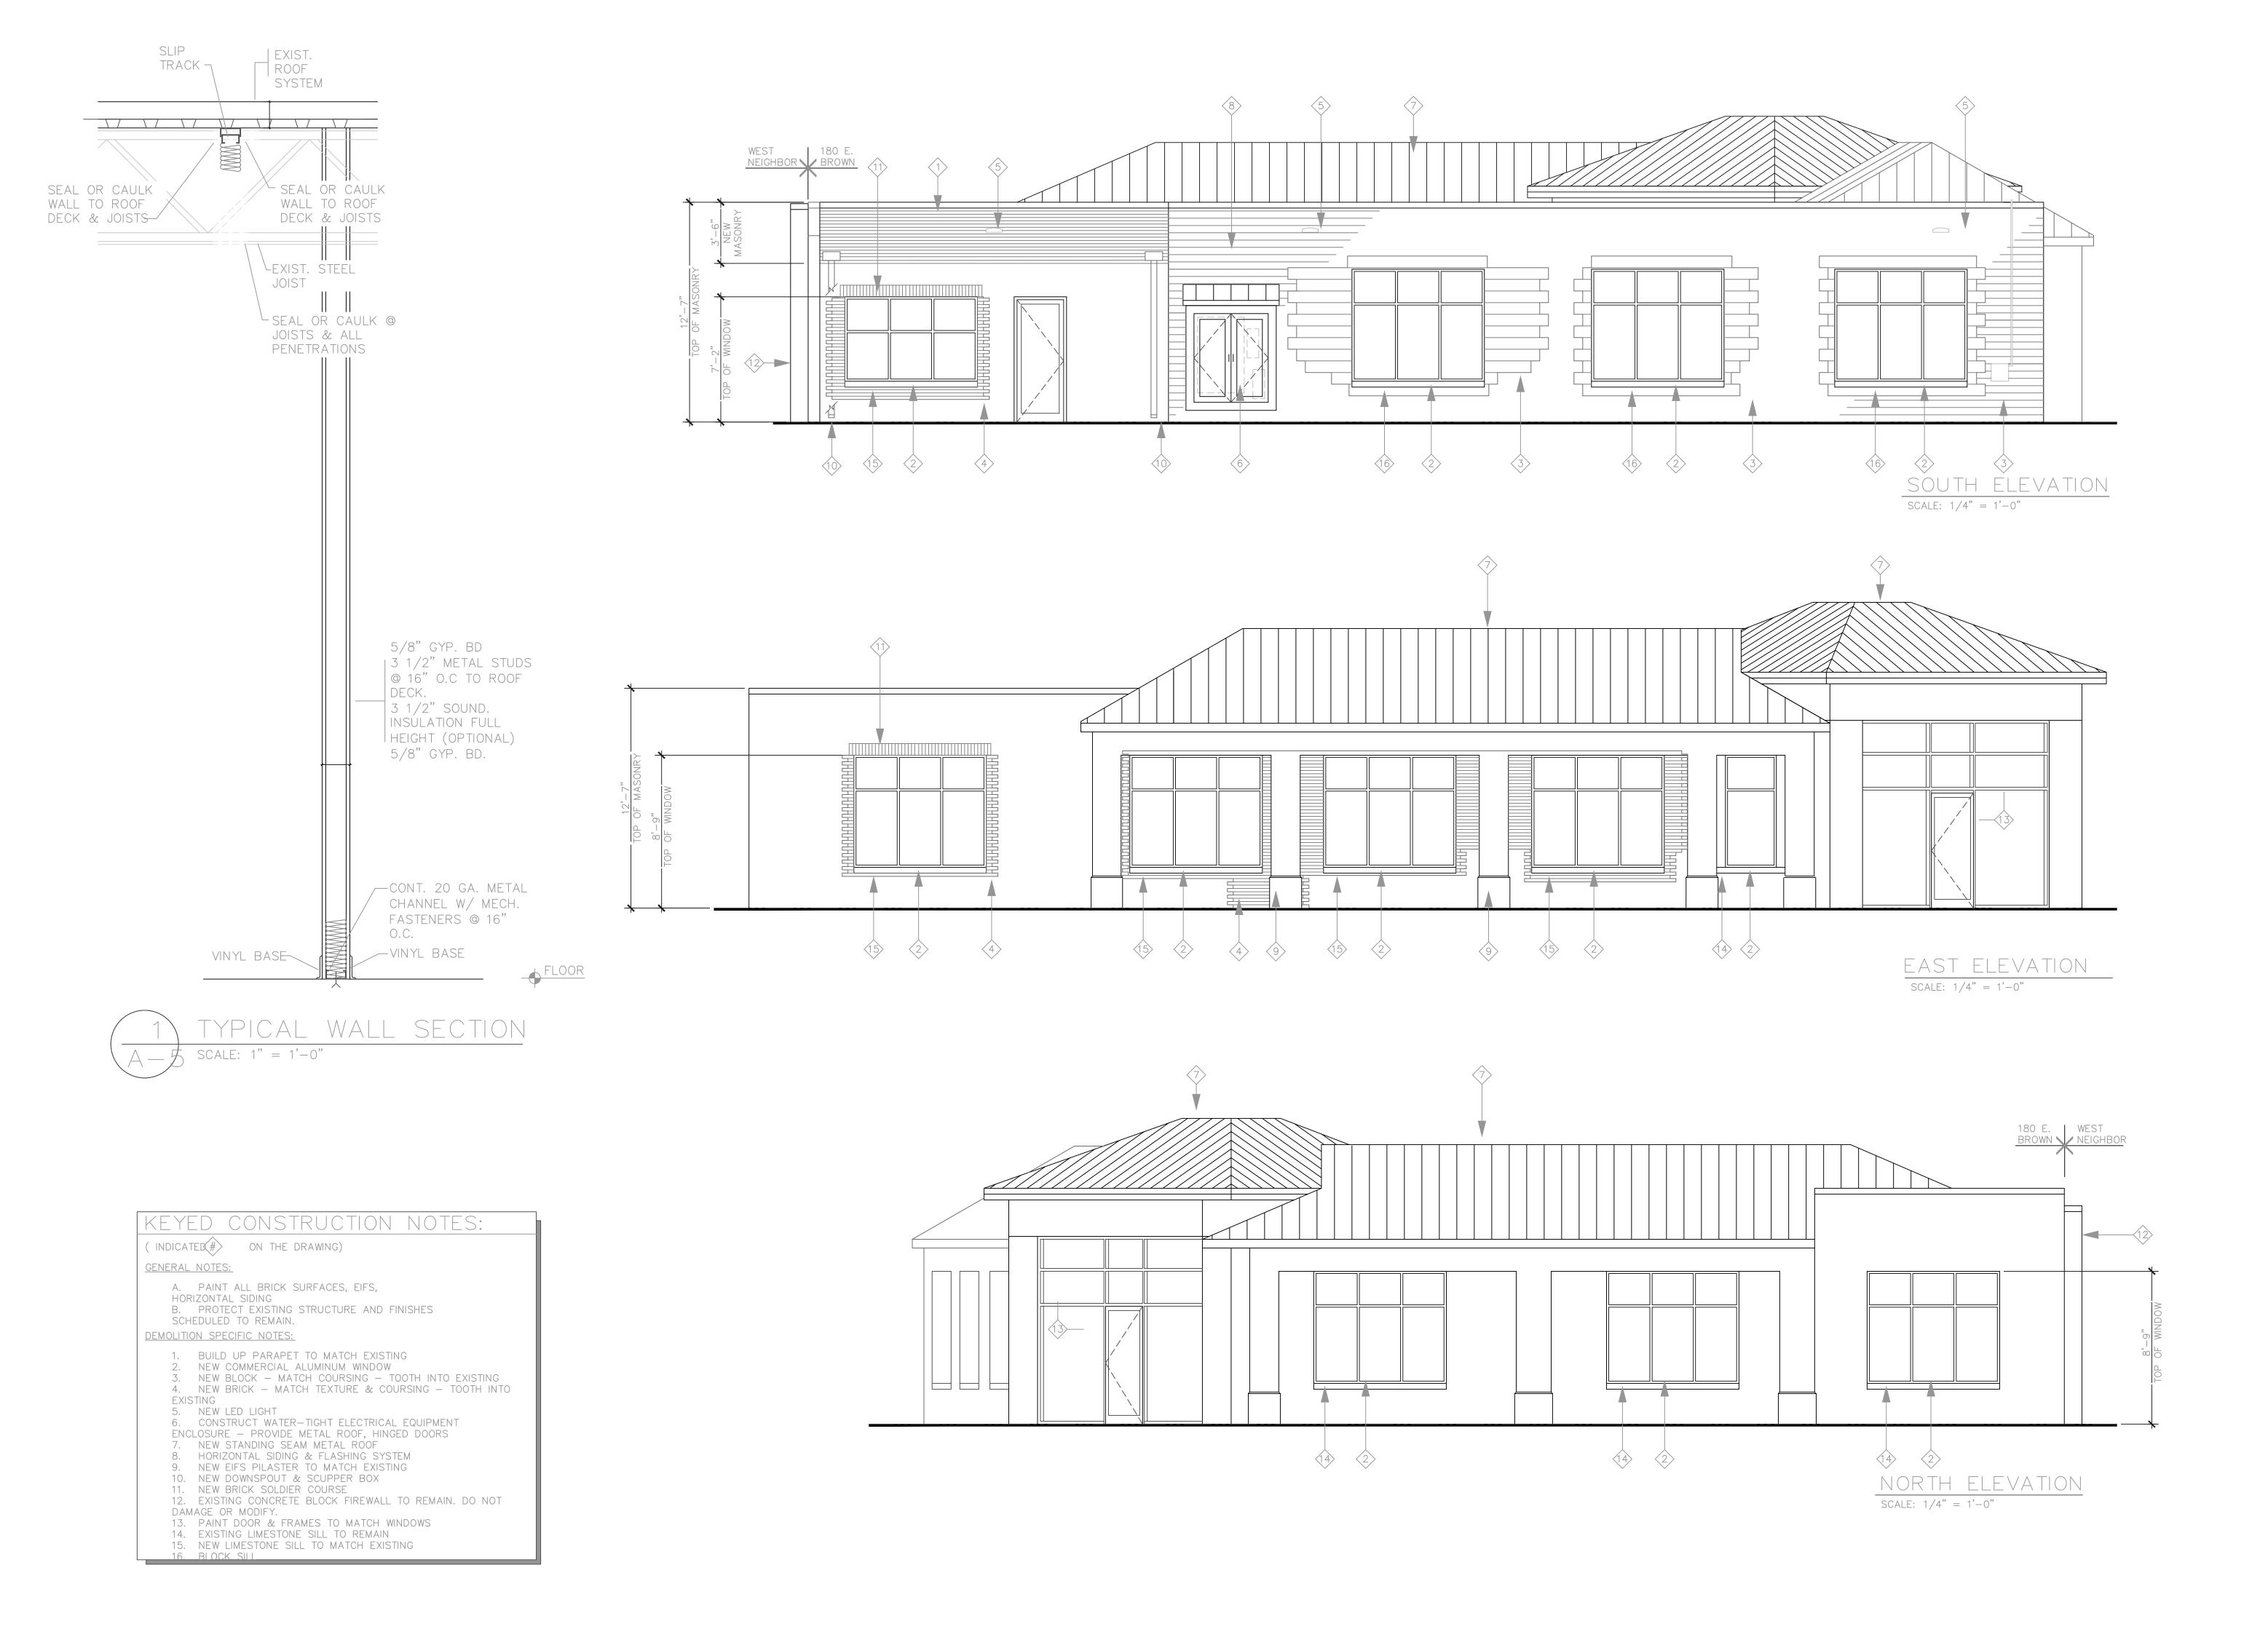

### Proposal

The applicant proposes to renovate the exterior of the one-story building. The proposal will expand and replace the existing windows on three sides with new bronze framed aluminum windows, paint the building Dark granite #men7075 and add new LED lighting to the rear. The asphalt roof and cupola are proposed to be removed and replaced with a standing seam metal roof in "burnished slate" as indicated by the color sample provided.

## Design

<u>North Elevation</u> – The applicant is proposing to replace the windows in the existing openings and paint the door and frames of the entranceway to match the new windows. The existing limestone sills are to remain.

<u>East Elevation</u> – The applicant is proposing to remove the existing windows and expand the openings to accommodate new larger windows. Due to the shifted location of the new windows some areas of the wall will need to be in-filled with new brick. The new bricks will match the existing texture and coursing and be toothed into the existing pattern. On the south 20' of the east elevation the existing roof projection will be removed and the brick façade cleaned and painted.

<u>South Elevation</u> – The remove the existing windows and expand the openings to accommodate new larger windows. Due to the shifted location of the new windows some areas of the wall will need to be in-filled with new block. The new blocks will match the existing coursing and be toothed into the existing pattern. At the west end of the south elevation the applicant is proposing to demolish the chimney and the parapet wall is proposed to be raised to match the height of the existing parapet to the east. The applicant is also proposing to enclose the existing electrical components mounted to the back of the building in a water tight enclosure with hinged doors and a standing seam roof to match the rest of the building.

## NOTE:

Do not scale drawings. Use calculated dimensions only. Verify existing conditions in field.

SHEETT TITLE: ELEVATION PLAN

SCALE:

1/4"=1'-0"

PROJECT NUMBER:

16-941

SHEET NUMBER:

A-4

REFLECTED CEILING, LIGHTING AND RECEPTACLE PLAN

|                 | INDEX       | OF      | DRAWING           |
|-----------------|-------------|---------|-------------------|
| SHEET<br>NUMBER | TITLE       |         |                   |
|                 | ARCHITEC    | CTURA   | L                 |
| A-1             | INDEX OF D  | RAWING  | S / BUILDING DATA |
| A-2             | DEMOLITION  | PLAN /  | / ELEVATION / NOT |
| A-3             | FLOOR PLAN  | V / SCH | HEDULE            |
| A-4             | EXTERIOR EI | LEVATIO | NS                |
| A-5             |             |         |                   |
|                 |             |         |                   |