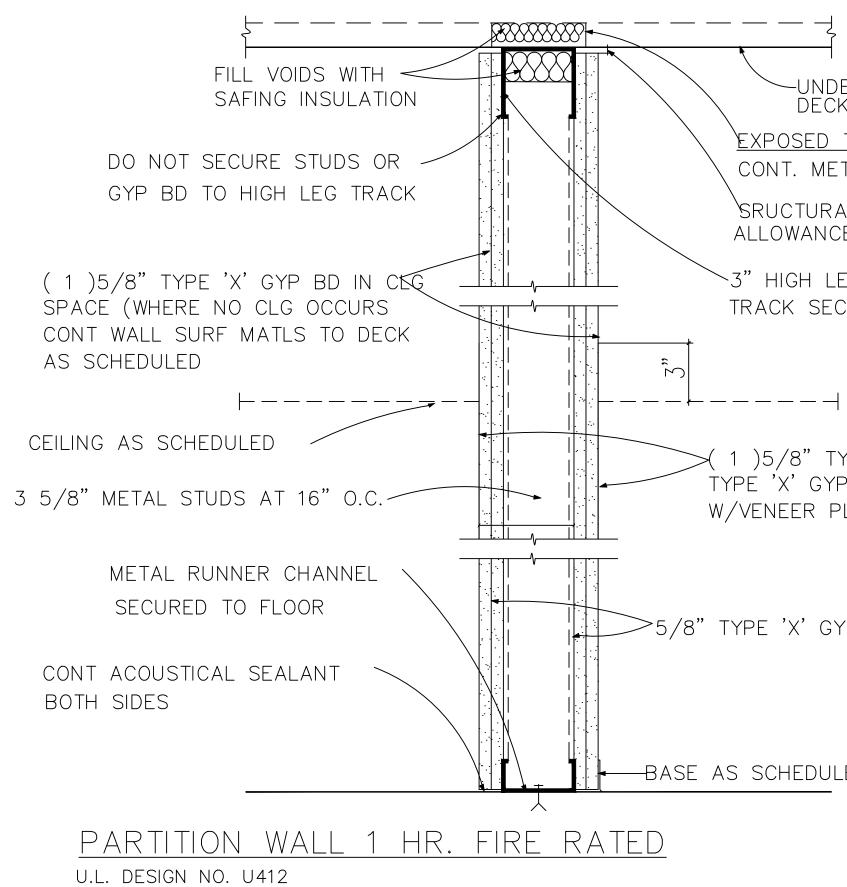

- TEMP.OR LAM.GLASS

| UNDERSIDE OF<br>DECK ABOVE                 |
|--------------------------------------------|
| EXPOSED TO VIEW<br>CONT. METAL DECK        |
| SRUCTURAL DEFLECTION<br>ALLOWANCE (1 1/4") |

-3" HIGH LEG METAL RUNNER TRACK SECURED TO DECK

( 1 )5/8" TYPE 'X' GYP BD OR 5/8" TYPÉ 'X' GYP VENEER BASE W/VENEER PLASTER AS SCHEDULED

5/8" TYPE 'X' GYP BD

BASE AS SCHEDULED