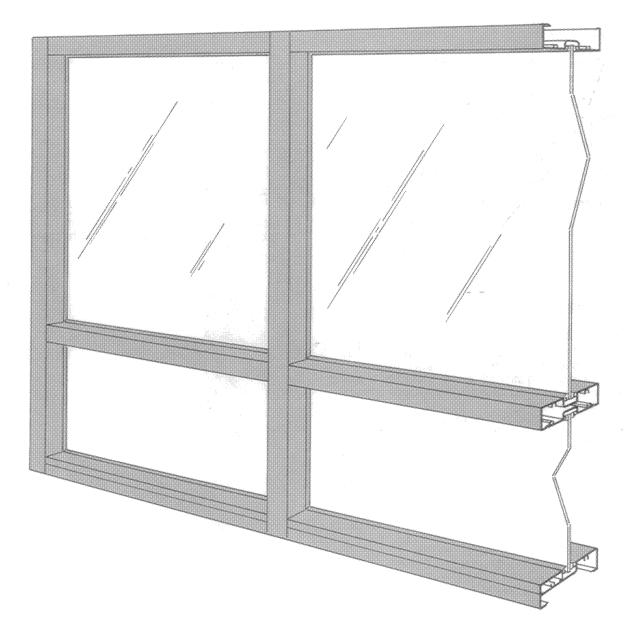

## 12.01 4500 Series Framing Description

#### Description

Tubelite® 4500 Series Framing is a  $1\frac{3}{4}$ " x  $4\frac{1}{2}$ " flush glazed fixed window system. Infill material up to  $\frac{3}{8}$ " thick is glazed in the center of the frame with roll-in gaskets, and weeped through the vertical members. 4500 Series is recommended for first floor storefront applications and is compatible with most Tubelite® entrance systems.

#### Materials

Extrusions shall be of aluminum alloy 6063-T5 extruded within commercial tolerance and free from defects impairing strength and/or durability. Main framing sections to be of .075 inch minimum wall thickness and glazing stop moldings of .060 inch thickness.

Screws, bolts and all other accessories to be compatible with the aluminum under normal service conditions.

Glazing shall be by means of an exterior and interior roll-in wedge of high quality extruded elastomeric material.

#### Finish

All exposed framing surfaces shall be free of scratches and other serious blemishes.

Finish to be: (architect select) Etched and clear anodized (AAM10C21A31) Clear - Class 2 (C2) (AAM12C22A41) Clear - Class 1 (C1) Electrolytically deposited color (AAM12C22A44) Class 1 Champagne (CH) Medium Bronze (MB) Dark Bronze (DB) Extra Dark Bronze (EB) Black (BL) Fluoropolymer painted color