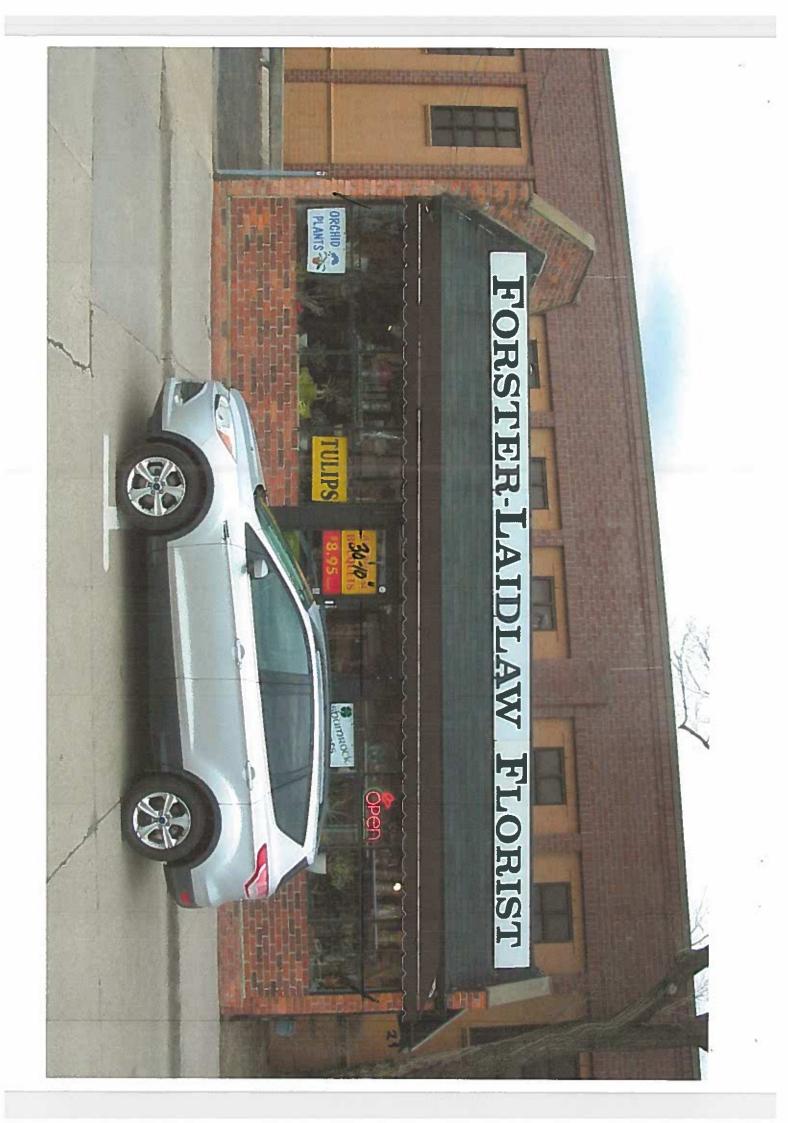

### DESIGN REVIEW 1444 Fourteen Mile Rd. Kakos Market

Zoning: B-2B General Business

<u>Proposal</u>: Mr. Baka explained the applicant proposes to renovate the exterior of the single-story one-tenant building. The proposal includes a new storefront window and door system and the addition of stone, metal panels and EFIS to the east and south facing facades. Red LED accent lighting is proposed to be mounted underneath the soffit of the "high" parapet.

<u>Design</u>: The applicant proposes to renovate the existing façade of the building. A new anodized aluminum storefront system will replace the existing doors and windows. The entrance to the store will be shifted from the current location to the west end of the existing window system. The knee wall below the new windows is proposed to be clad with a smooth grey brick veneer (Belden 661). The remainder of the lower walls on the east and south façade are proposed to be clad with a cream colored cultured thin stone. The existing mansard roof is

Design Review Board Minutes of March 16, 2016 Page 4 of 6

proposed to be removed. Extending each direction from the southeast corner of the building, the applicant is proposing a raised parapet that will rise 4 ft. above the rest of the roof line. This area above the windows is proposed to be clad with 5 ½ in. Tru-grain wood panel siding in "Siam." The area with the extended parapet is proposed to be framed with a 3 in. wide aluminum composite panel system. At the base of the vertical portions of the aluminum panels the applicant is proposing a cast stone 4 in. veneer base in natural limestone. Along the lower portion of the roof line the applicant is proposing an EFIS surface in Brume color and a metal coping along the top.

<u>Signage</u>: The applicant is not proposing any additional signage at this time. They have indicated that signage will be submitted under a separate proposal.

<u>Illumination</u>: The applicant is proposing LED accent lighting to be mounted underneath the soffit of the "high" parapet. The lighting is rendered in red on the color elevations. **Typically the Board has not approved colored accent lighting on the outside of buildings. The Planning Division recommends that the red LED lighting be switched to white lights.** 