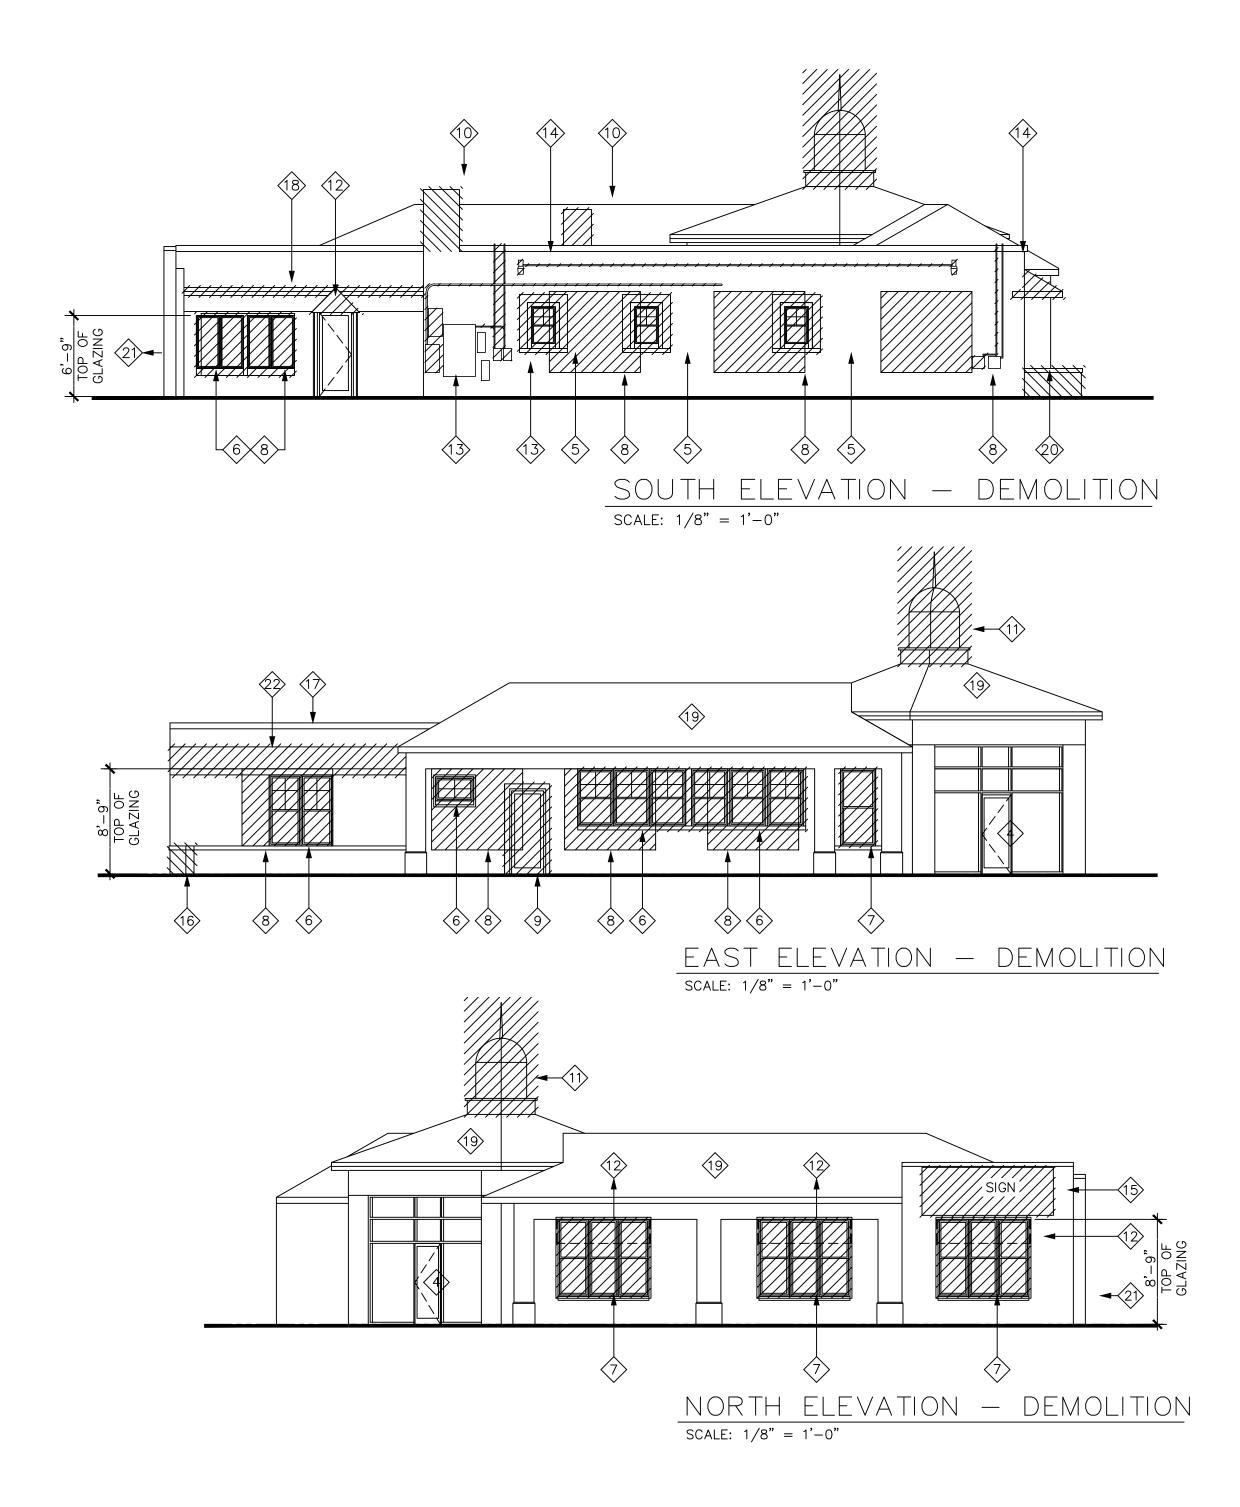

### Proposal

The applicant proposes to renovate the exterior of the one-story building. The proposal will expand and replace the existing windows on three sides with new bronze framed aluminum windows, paint the building Dark granite #men7075 and add new LED lighting to the rear. The asphalt roof and cupola are proposed to be removed and replaced with a standing seam metal roof in "burnished slate" as indicated by the color sample provided.

## Design

<u>North Elevation</u> – The applicant is proposing to replace the windows in the existing openings and paint the door and frames of the entranceway to match the new windows. The existing limestone sills are to remain.

<u>East Elevation</u> – The applicant is proposing to remove the existing windows and expand the openings to accommodate new larger windows. Due to the shifted location of the new windows some areas of the wall will need to be in-filled with new brick. The new bricks will match the existing texture and coursing and be toothed into the existing pattern. On the south 20' of the east elevation the existing roof projection will be removed and the brick façade cleaned and painted.

<u>South Elevation</u> – The remove the existing windows and expand the openings to accommodate new larger windows. Due to the shifted location of the new windows some areas of the wall will need to be in-filled with new block. The new blocks will match the existing coursing and be toothed into the existing pattern. At the west end of the south elevation the applicant is proposing to demolish the chimney and the parapet wall is proposed to be raised to match the height of the existing parapet to the east. The applicant is also proposing to enclose the existing electrical components mounted to the back of the building in a water tight enclosure with hinged doors and a standing seam roof to match the rest of the building.

## Signage

No signage is indicated on the plans.

## Illumination

The applicant is proposing to install three (3) new cut-off LED light fixtures on the rear of the building.

3. REMOVE ALL PLUMBING FIXTURES AND CAP ALL WATER AND SEWER AT SOURCE. 4. EXISTING EXTERIOR WINDOWS & DOORS TO REMAIN. PROTECT FROM DAMAGE. REMOVE WINDOW, SILL, & GLASS BLOCKS COMPLETELY. REMOVE WINDOW & SILL COMPLETELY. REMOVE WINDOW COMPLETELY. 8. SAWCUT AND REMOVE EXISTING WALL CONSTRUCTION FOR WINDOW OPENING. 9. REMOVE DOOR AND FRAME COMPLETELY.
 10. REMOVE CHIMNEY COMPLETELY. REPAIR ROOF.
 11. REMOVE CUPOLA AND PATCH ROOF. 12. REMOVE AWNING. 13. REMOVE ELECTRIC SWITCHES, UNUSED WIRING, AND CONDUIT. 14. REMOVE EXTERIOR LIGHTING AND CONDUIT BACK TO SOURCE.

15. REMOVE SIGN. 16. REMOVE FLOWER BOX. 17. REMOVE FASCIA. 18. REMOVE GUTTER, FASCIA, AND FREEZE BOARD. 19. REMOVE EXISTING ASPHALT SHINGLES. 20. REMOVE UNUSED GAS METER AND GAS PIPING. 21. EXISTING CONCRETE BLOCK FIREWALL TO REMAIN. DO NOT DAMAGE OR MODIFY. 22. REMOVE ROOF CONSTRUCTION COMPLETELY.