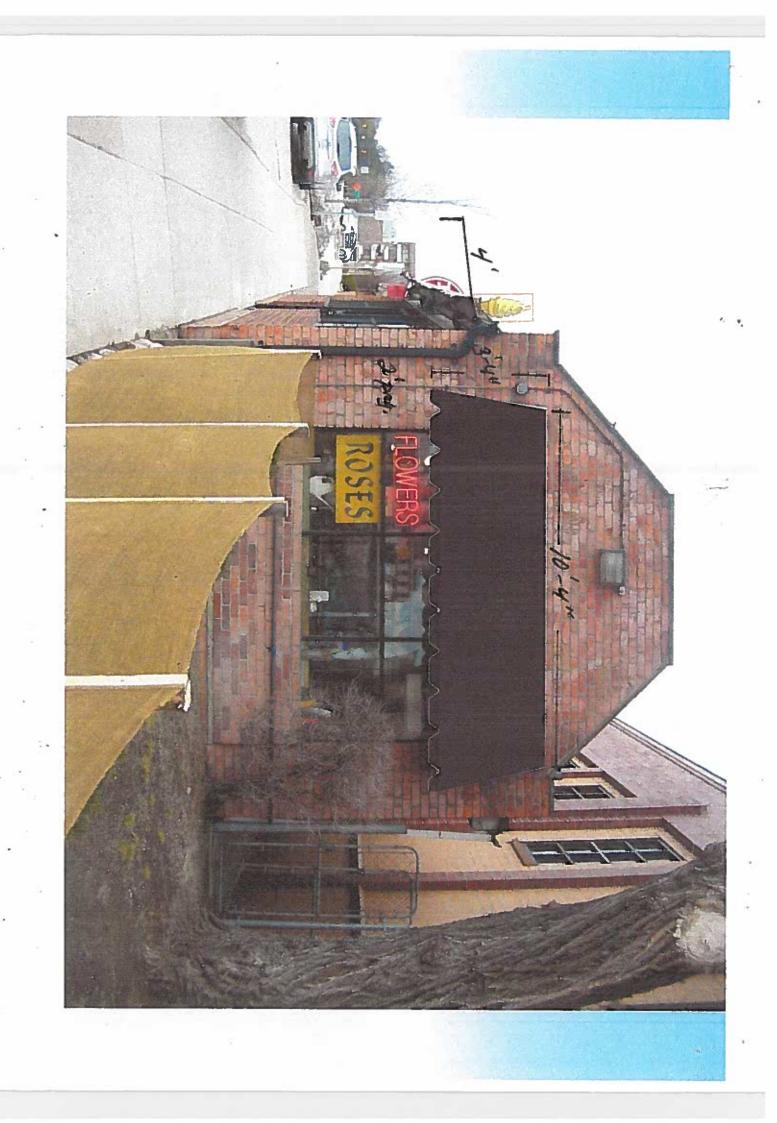

### DESIGN REVIEW 1444 Fourteen Mile Rd. Kakos Market

Zoning: B-2B General Business

<u>Proposal</u>: Mr. Baka explained the applicant proposes to renovate the exterior of the single-story one-tenant building. The proposal includes a new storefront window and door system and the addition of stone, metal panels and EFIS to the east and south facing facades. Red LED accent lighting is proposed to be mounted underneath the soffit of the "high" parapet.

<u>Design</u>: The applicant proposes to renovate the existing façade of the building. A new anodized aluminum storefront system will replace the existing doors and windows. The entrance to the store will be shifted from the current location to the west end of the existing window system. The knee wall below the new windows is proposed to be clad with a smooth grey brick veneer (Belden 661). The remainder of the lower walls on the east and south façade are proposed to be clad with a cream colored cultured thin stone. The existing mansard roof is

Design Review Board Minutes of March 16, 2016 Page 4 of 6

proposed to be removed. Extending each direction from the southeast corner of the building, the applicant is proposing a raised parapet that will rise 4 ft. above the rest of the roof line. This area above the windows is proposed to be clad with 5 ½ in. Tru-grain wood panel siding in "Siam." The area with the extended parapet is proposed to be framed with a 3 in. wide aluminum composite panel system. At the base of the vertical portions of the aluminum panels the applicant is proposing a cast stone 4 in. veneer base in natural limestone. Along the lower portion of the roof line the applicant is proposing an EFIS surface in Brume color and a metal coping along the top.

<u>Signage</u>: The applicant is not proposing any additional signage at this time. They have indicated that signage will be submitted under a separate proposal.

<u>Illumination</u>: The applicant is proposing LED accent lighting to be mounted underneath the soffit of the "high" parapet. The lighting is rendered in red on the color elevations. **Typically the Board has not approved colored accent lighting on the outside of buildings. The Planning Division recommends that the red LED lighting be switched to white lights.** 