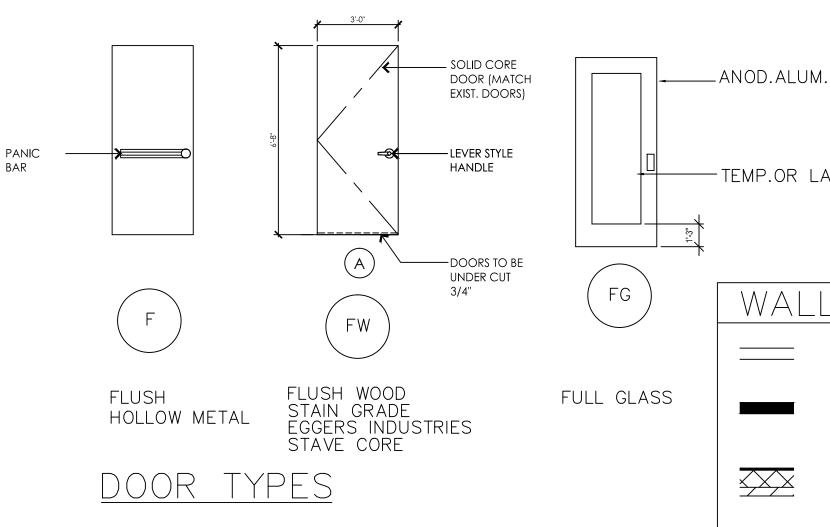

PROPOSED FLOOR PLAN SCALE: 3/16" =1'-0"

1 1/4"

|      |                     | $(\mathbf{A})$                                    | <u> </u>   | UNDER • |          | $\left( \right)$ | $\overline{}$     |          |                                                                                              |
|------|---------------------|---------------------------------------------------|------------|---------|----------|------------------|-------------------|----------|----------------------------------------------------------------------------------------------|
| (    | F                   | FW                                                |            | 3/4"    |          | (F               | G                 |          | WALL KEY                                                                                     |
|      |                     |                                                   |            |         |          |                  |                   | =        | EXISTING WALL TO REMAIN                                                                      |
|      | LUSH<br>Ollow Metal | FLUSH WOO<br>STAIN GRA<br>EGGERS INI<br>STAVE COR | DE<br>DUSI | RIES    |          | FULL (           | GLASS             |          | NEW METAL STUD AND GYP.<br>BD. WALL CONSTRUCTION                                             |
|      | <u>oor tyf</u>      | P <u>ES</u>                                       |            |         |          |                  |                   |          | NEW CONCRETE BLOCK AND<br>BRICK WALL CONSTRUCTION<br>WITH METAL STUD AND<br>GYB. BD. FURRING |
|      |                     |                                                   |            |         | R SCH    | IFDII            | F                 |          |                                                                                              |
|      | DOON                |                                                   |            |         |          |                  |                   |          |                                                                                              |
| MARK | ROOM                | SIZE 1                                            | YPE        | OR      | FINISH   | TYPE             | FRAME<br>MATERIAL | FINISH   | HARDWARE                                                                                     |
| 1    | 101 – ENTRY         | 3'-0" × 7'-0"                                     | SC         | ALUM.   | EXISTING |                  | ALUM.             | EXISTING |                                                                                              |
| 2    | 104 – OFFICE        | 3'-0" × 7'-0"                                     | SC         | WD      | STAIN    | REDI             | METAL             |          | LEVER HANDLE PASSAGE                                                                         |
| 3    | 105 – OFFICE        | 3'-0" × 7'-0"                                     | SC         | WD      | STAIN    | REDI             | METAL             |          | LEVER HANDLE PASSAGE                                                                         |
| 4    | 106 – OFFICE        | 3'-0" x 7'-0"                                     | SC         | WD      | STAIN    | REDI             | METAL             |          | LEVER HANDLE PASSAGE                                                                         |
| 5    | 107 – OFFICE        | 3'-0" x 7'-0"                                     | SC         | WD      | STAIN    | REDI             | METAL             | FACTORY  | LEVER HANDLE PASSAGE                                                                         |
| 6    | 108 – OFFICE        | 3'-0" x 7'-0"                                     | SC         | WD      | STAIN    | REDI             | METAL             |          | LEVER HANDLE PASSAGE                                                                         |
| 7    | 109 – OFFICE        | 3'-0" × 7'-0"                                     | SC         | WD      | STAIN    | REDI             | METAL             | FACTORY  | LEVER HANDLE PASSAGE                                                                         |
| 8    | 110 – STORAGE       | 3'-0" × 7'-0"                                     | SC         | WD      | STAIN    | REDI             | METAL             | FACTORY  | LEVER HANDLE PASSAGE                                                                         |
| 9    | 111 – EX. RESTROOM  | 3'-0" × 7'-0"                                     | SC         | WD      | EXISTING |                  | METAL             | EXISTING | LEVER HANDLE PRIVACY                                                                         |
| 10   | 112 - COAT ROOM     | 3'-0" × 7'-0"                                     | SC         | ALUM.   | EXISTING |                  | ALUM.             | EXISTING | EXISTING                                                                                     |
| 11   | 113 - RESTROOM      | 3'-0" × 7'-0"                                     | SC         | WD      | STAIN    | REDI             | METAL             | FACTORY  | LEVER HANDLE PRIVACY                                                                         |
| 12   | 113 – LINEN CLOSET  | (2)1'-8"x7'-0"                                    | SC         | WD      | STAIN    | REDI             | METAL             | FACTORY  | (2) DUMMY LEVER WITH BALL CATCH                                                              |
| 13   | 114 - OFFICE        | 3'-0" x 7'-0"                                     | SC         | WD      | STAIN    | REDI             | METAL             | FACTORY  | LEVER HANDLE PASSAGE                                                                         |
| 14   | 115 – OFFICE        | 3'-0" × 7'-0"                                     | SC         | WD      | STAIN    | REDI             | METAL             | FACTORY  | LEVER HANDLE PASSAGE                                                                         |
| 15   | 116 – OFFICE        | 3'-0" × 7'-0"                                     | SC         | WD      | STAIN    | REDI             | METAL             | FACTORY  | LEVER HANDLE PASSAGE                                                                         |
| 16   | 117 – OFFICE        | 3'-0" x 7'-0"                                     | SC         | WD      | STAIN    | REDI             | METAL             | FACTORY  | LEVER HANDLE PASSAGE                                                                         |
| 17   | 118 - OFFICE        | 3'-0" × 7'-0"                                     | SC         | WD      | STAIN    | REDI             | METAL             | FACTORY  | LEVER HANDLE PASSAGE                                                                         |
| 18   | 119 – CLOSET        | 3'-0" × 7'-0"                                     | SC         | WD      | STAIN    | REDI             | METAL             | FACTORY  | LEVER HANDLE PASSAGE                                                                         |
| 19   | 124 – CONFERENCE    | 6'-0" × 7'-0"                                     | SC         | WD      | STAIN    | REDI             | METAL             | FACTORY  | LEVER HANDLE PASSAGE                                                                         |
| 20   | 125 – OFFICE        | 3'-0" x 7'-0"                                     | SC         | WD      | STAIN    | REDI             | METAL             | FACTORY  | LEVER HANDLE PASSAGE                                                                         |
| 21   | 126 – OFFICE        | 3'-0" × 7'-0"                                     | SC         | WD      | STAIN    | REDI             | METAL             | FACTORY  | LEVER HANDLE PASSAGE                                                                         |
|      |                     |                                                   |            |         |          |                  |                   |          |                                                                                              |