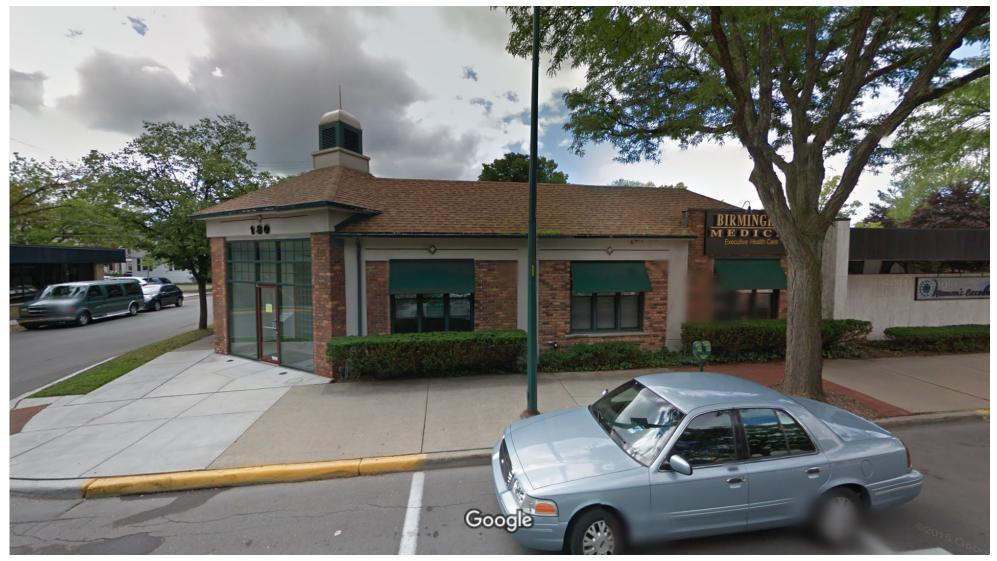

Zoning: 02, Office/Commercial

Existing Use: Medical Office

### Proposal

The applicant proposes to renovate the exterior of the one-story building. The proposal will expand and replace the existing windows on three sides with new bronze framed aluminum windows, paint the building Dark granite #men7075 and add new LED lighting to the rear. The asphalt roof and cupola are proposed to be removed and replaced with a standing seam metal roof in "burnished slate" as indicated by the color sample provided.

## Design

<u>North Elevation</u> – The applicant is proposing to replace the windows in the existing openings and paint the door and frames of the entranceway to match the new windows. The existing limestone sills are to remain.

<u>East Elevation</u> – The applicant is proposing to remove the existing windows and expand the openings to accommodate new larger windows. Due to the shifted location of the new windows some areas of the wall will need to be in-filled with new brick. The new bricks will match the existing texture and coursing and be toothed into the existing pattern. On the south 20' of the east elevation the existing roof projection will be removed and the brick façade cleaned and painted.

<u>South Elevation</u> – The remove the existing windows and expand the openings to accommodate new larger windows. Due to the shifted location of the new windows some areas of the wall will need to be in-filled with new block. The new blocks will match the existing coursing and be toothed into the existing pattern. At the west end of the south elevation the applicant is proposing to demolish the chimney and the parapet wall is proposed to be raised to match the height of the existing parapet to the east. The applicant is also proposing to enclose the existing electrical components mounted to the back of the building in a water tight enclosure with hinged doors and a standing seam roof to match the rest of the building.

## Design Recommendation

When reviewing the project against the standards of Section 126-514 of the City of Birmingham Zoning Ordinance, staff makes the following observations:

- 1. The appearance color and texture of materials being used will likely preserve and not adversely affect property values in the immediate neighborhood. *The overall design is not likely to adversely affect property values.*
- 2. The appearance of the building exterior will not detract from the general harmony of and is compatible with other buildings already existing in the immediate neighborhood. *The overall design elements will not detract from the harmony and appeal of the other buildings on E. Brown.* The proposed design *is* compatible with the surrounding *building façades.*
- 3. The appearance of the building exterior will not be garish or otherwise offensive to the sense of sight. *The proposed design elements are not garish or offensive to the sense of sight.*