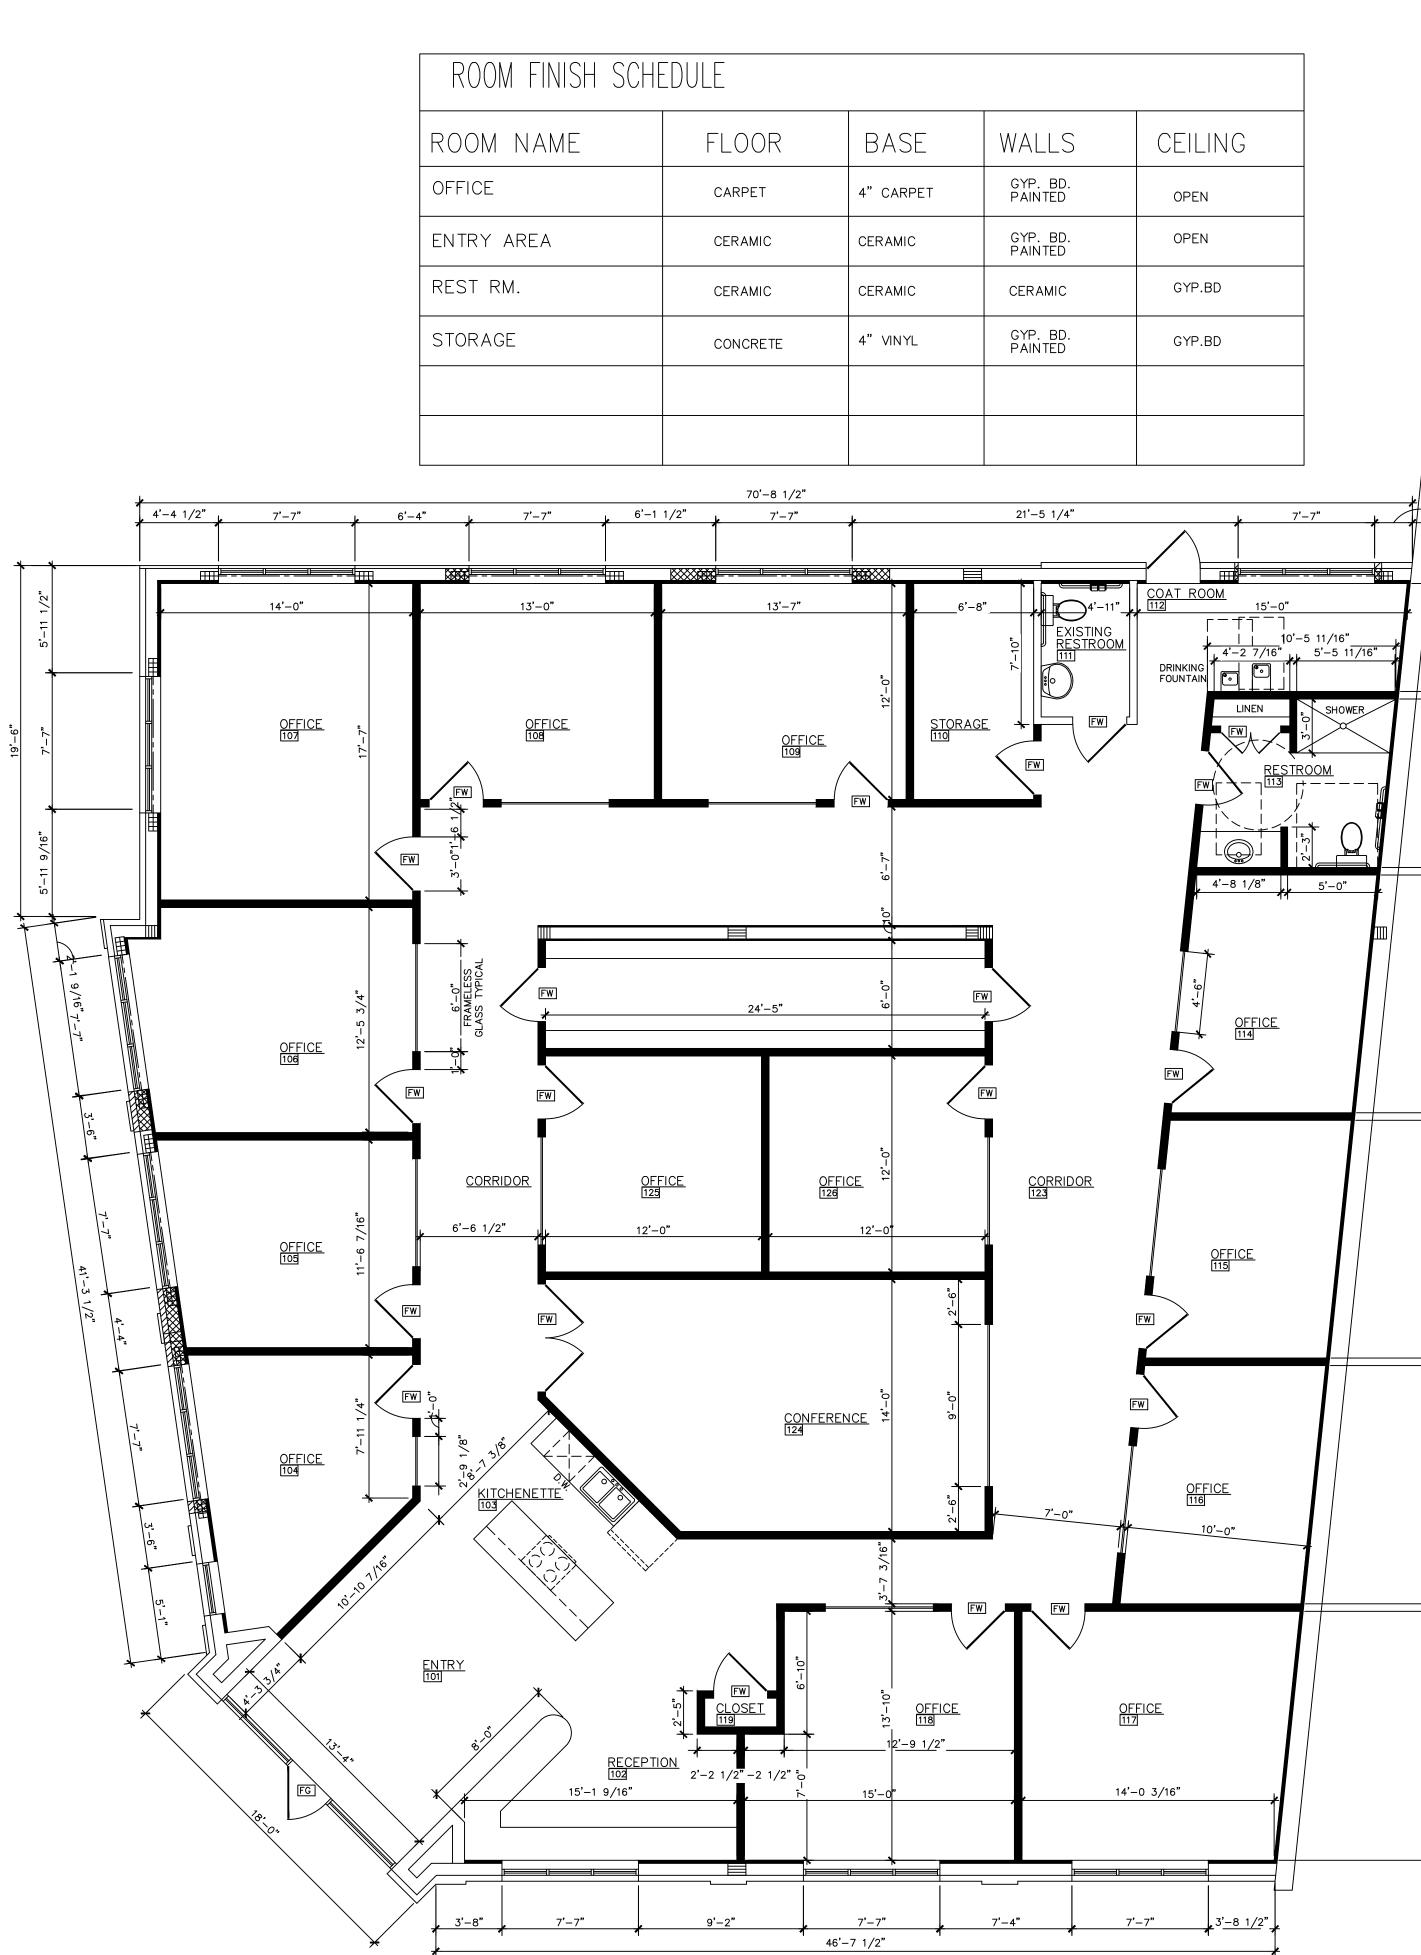

SHEET NUMBER:

A-2

| ROOM FINISH SCHEDULE |          |           |                     |  |
|----------------------|----------|-----------|---------------------|--|
| ROOM NAME            | FLOOR    | BASE      | WALLS               |  |
| OFFICE               | CARPET   | 4" CARPET | GYP. BD.<br>PAINTED |  |
| ENTRY AREA           | CERAMIC  | CERAMIC   | GYP. BD.<br>PAINTED |  |
| REST RM.             | CERAMIC  | CERAMIC   | CERAMIC             |  |
| STORAGE              | CONCRETE | 4" VINYL  | GYP. BD.<br>PAINTED |  |
|                      |          |           |                     |  |
|                      |          |           |                     |  |

PROPOSED FLOOR PLAN SCALE: 3/16" =1'-0"

1 1/4"

|      |                     | $(\mathbf{A})$                                    | <u> </u>   | UNDER • |          | $\left( \right)$ | $\overline{}$     |          |                                                                                              |
|------|---------------------|---------------------------------------------------|------------|---------|----------|------------------|-------------------|----------|----------------------------------------------------------------------------------------------|
| (    | F                   | FW                                                |            | 3/4"    |          | (F               | G                 |          | WALL KEY                                                                                     |
|      |                     |                                                   |            |         |          |                  |                   | =        | EXISTING WALL TO REMAIN                                                                      |
|      | LUSH<br>Ollow Metal | FLUSH WOO<br>STAIN GRA<br>EGGERS INI<br>STAVE COR | DE<br>DUSI | RIES    |          | FULL (           | GLASS             |          | NEW METAL STUD AND GYP.<br>BD. WALL CONSTRUCTION                                             |
|      | <u>oor tyf</u>      | P <u>ES</u>                                       |            |         |          |                  |                   |          | NEW CONCRETE BLOCK AND<br>BRICK WALL CONSTRUCTION<br>WITH METAL STUD AND<br>GYB. BD. FURRING |
|      |                     |                                                   |            |         | R SCH    | IFDII            | F                 |          |                                                                                              |
|      | DOON                |                                                   |            |         |          |                  |                   |          |                                                                                              |
| MARK | ROOM                | SIZE 1                                            | YPE        | OR      | FINISH   | TYPE             | FRAME<br>MATERIAL | FINISH   | HARDWARE                                                                                     |
| 1    | 101 – ENTRY         | 3'-0" × 7'-0"                                     | SC         | ALUM.   | EXISTING |                  | ALUM.             | EXISTING |                                                                                              |
| 2    | 104 – OFFICE        | 3'-0" × 7'-0"                                     | SC         | WD      | STAIN    | REDI             | METAL             |          | LEVER HANDLE PASSAGE                                                                         |
| 3    | 105 – OFFICE        | 3'-0" × 7'-0"                                     | SC         | WD      | STAIN    | REDI             | METAL             |          | LEVER HANDLE PASSAGE                                                                         |
| 4    | 106 – OFFICE        | 3'-0" x 7'-0"                                     | SC         | WD      | STAIN    | REDI             | METAL             |          | LEVER HANDLE PASSAGE                                                                         |
| 5    | 107 – OFFICE        | 3'-0" x 7'-0"                                     | SC         | WD      | STAIN    | REDI             | METAL             | FACTORY  | LEVER HANDLE PASSAGE                                                                         |
| 6    | 108 – OFFICE        | 3'-0" x 7'-0"                                     | SC         | WD      | STAIN    | REDI             | METAL             |          | LEVER HANDLE PASSAGE                                                                         |
| 7    | 109 – OFFICE        | 3'-0" × 7'-0"                                     | SC         | WD      | STAIN    | REDI             | METAL             | FACTORY  | LEVER HANDLE PASSAGE                                                                         |
| 8    | 110 – STORAGE       | 3'-0" × 7'-0"                                     | SC         | WD      | STAIN    | REDI             | METAL             | FACTORY  | LEVER HANDLE PASSAGE                                                                         |
| 9    | 111 – EX. RESTROOM  | 3'-0" × 7'-0"                                     | SC         | WD      | EXISTING |                  | METAL             | EXISTING | LEVER HANDLE PRIVACY                                                                         |
| 10   | 112 - COAT ROOM     | 3'-0" × 7'-0"                                     | SC         | ALUM.   | EXISTING |                  | ALUM.             | EXISTING | EXISTING                                                                                     |
| 11   | 113 - RESTROOM      | 3'-0" × 7'-0"                                     | SC         | WD      | STAIN    | REDI             | METAL             | FACTORY  | LEVER HANDLE PRIVACY                                                                         |
| 12   | 113 – LINEN CLOSET  | (2)1'-8"x7'-0"                                    | SC         | WD      | STAIN    | REDI             | METAL             | FACTORY  | (2) DUMMY LEVER WITH BALL CATCH                                                              |
| 13   | 114 - OFFICE        | 3'-0" x 7'-0"                                     | SC         | WD      | STAIN    | REDI             | METAL             | FACTORY  | LEVER HANDLE PASSAGE                                                                         |
| 14   | 115 – OFFICE        | 3'-0" × 7'-0"                                     | SC         | WD      | STAIN    | REDI             | METAL             | FACTORY  | LEVER HANDLE PASSAGE                                                                         |
| 15   | 116 – OFFICE        | 3'-0" × 7'-0"                                     | SC         | WD      | STAIN    | REDI             | METAL             | FACTORY  | LEVER HANDLE PASSAGE                                                                         |
| 16   | 117 – OFFICE        | 3'-0" x 7'-0"                                     | SC         | WD      | STAIN    | REDI             | METAL             | FACTORY  | LEVER HANDLE PASSAGE                                                                         |
| 17   | 118 - OFFICE        | 3'-0" × 7'-0"                                     | SC         | WD      | STAIN    | REDI             | METAL             | FACTORY  | LEVER HANDLE PASSAGE                                                                         |
| 18   | 119 – CLOSET        | 3'-0" × 7'-0"                                     | SC         | WD      | STAIN    | REDI             | METAL             | FACTORY  | LEVER HANDLE PASSAGE                                                                         |
| 19   | 124 – CONFERENCE    | 6'-0" × 7'-0"                                     | SC         | WD      | STAIN    | REDI             | METAL             | FACTORY  | LEVER HANDLE PASSAGE                                                                         |
| 20   | 125 – OFFICE        | 3'-0" x 7'-0"                                     | SC         | WD      | STAIN    | REDI             | METAL             | FACTORY  | LEVER HANDLE PASSAGE                                                                         |
| 21   | 126 – OFFICE        | 3'-0" × 7'-0"                                     | SC         | WD      | STAIN    | REDI             | METAL             | FACTORY  | LEVER HANDLE PASSAGE                                                                         |
|      |                     |                                                   |            |         |          |                  |                   |          |                                                                                              |