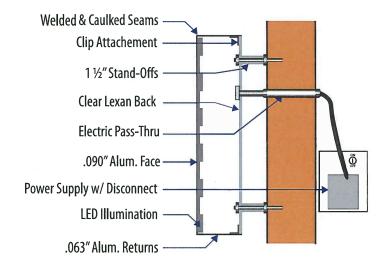

## 34915 Woodward Ave.

| Type of Sign: Halo                                                                                   | Lighted Letters                                                                            |                                                                           | Total SqFt of Sign: 19.17                             |  |
|------------------------------------------------------------------------------------------------------|--------------------------------------------------------------------------------------------|---------------------------------------------------------------------------|-------------------------------------------------------|--|
| Qty: 1 Face Single Double Type of Lighting Non-Lighted Lighted Type: LED Halo Ligh Additional Notes: | Graphic Type Digital Print Vinyl Pre-Spaced Vinyl Painted Graphics 1st Surface 2nd Surface | Mounting Flush Stand-Offs Aaceway Pole Alum. Shroud Brick Base R/W Color: | Allowable SqFt: X  Color Specifications  White  Black |  |
|                                                                                                      | e Channel Letters w/ Sta                                                                   | nd-Offs From Wall                                                         | 1                                                     |  |

## **REVERSE LIT LED CHANNEL LETTER**

# REVERSE LIT LED CHANNEL LETTER PIN MOUNTED TO WALL

## REVERSE LIT LED CHANNEL LETTER PIN MOUNTED TO WALL