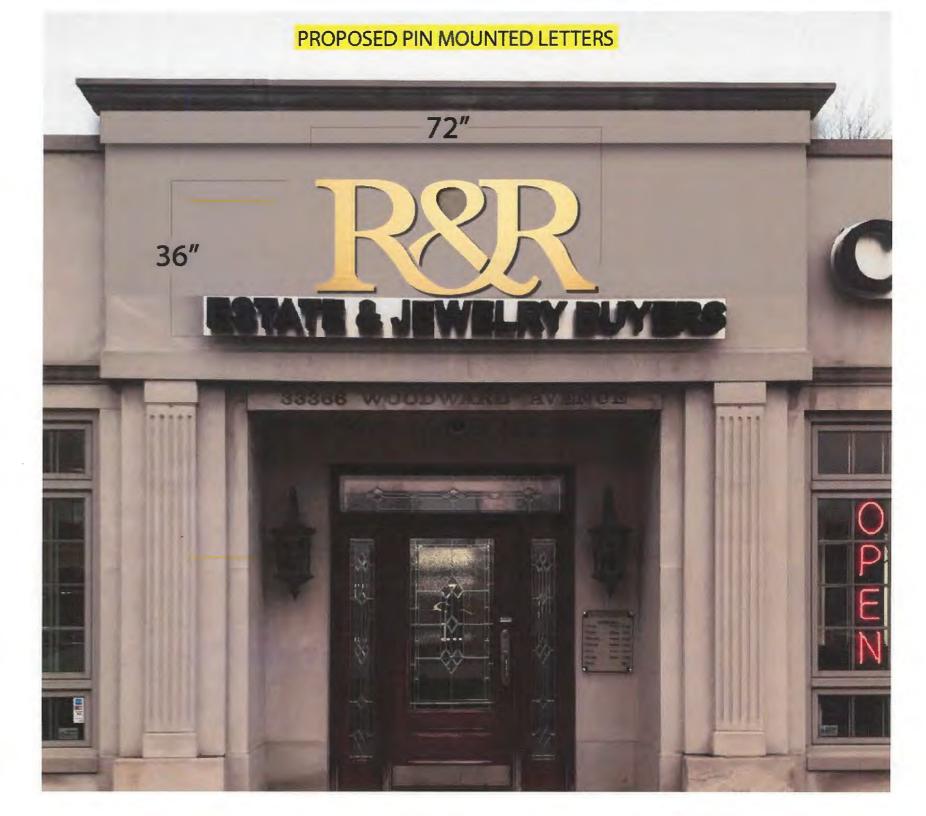

# **Administrative Sign Approval Application Planning Division**

Form will not be processed until it is completely filled out

| CITY OF BIRMINGHAM                        |  |
|-------------------------------------------|--|
| Date 02/27/2017 9:42:33 (<br>Ref 00136002 |  |
| Receipt 361730                            |  |
| DECEINED                                  |  |
| FEB 2 2 2017                              |  |
| CITY OF BIRMINGHAM                        |  |
| COMMUNITY DEVELOPMENT DEPARTMENT          |  |

| 1. Applicant                                                                                                                  | Property Owper                                 |
|-------------------------------------------------------------------------------------------------------------------------------|------------------------------------------------|
| Name: Fastsigns of Birmingham                                                                                                 | Name: BIRIAN SANGERS                           |
| Address: 33322 Woodward Ave                                                                                                   | Address: 33366 Woodward                        |
|                                                                                                                               | BICMINGhama Mi 48009                           |
| Phone Number: 248-642-9911                                                                                                    | Phone Number: 248 417 6810                     |
| Fax Number: 212@fastsigns.com                                                                                                 | Fax Number:                                    |
| Email:                                                                                                                        | Email: BMBWholesale 1 & AOL. COM               |
| 2. Applicant's Attorney/Contact Person                                                                                        | Project Designer                               |
| Name:                                                                                                                         | Name:                                          |
| Address:                                                                                                                      |                                                |
| Phone Number:                                                                                                                 | Phone Number:                                  |
| Fax Number:                                                                                                                   | Fax Number:                                    |
| Email:                                                                                                                        | Email:                                         |
| 3. Project Information                                                                                                        |                                                |
| Address/Location of Property: 33366 Woodward Ave                                                                              | Name of Historic District site is in, if any:  |
|                                                                                                                               | Date of HDC Approval, if any:                  |
| Name of Development: R&R Estate & Jewelery Buyers                                                                             | Date of Application for Preliminary Site Plan: |
| Parcel ID #:                                                                                                                  | Date of Preliminary Site Plan Approval:        |
| Current Use:                                                                                                                  | Date of Application for Final Site Plan:       |
| Area in Acres:                                                                                                                | Date of Final Site Plan Approval:              |
| Current Zoning:                                                                                                               | Date of Revised Final Site Plan Approval:      |
| 4. Attachments                                                                                                                |                                                |
| Two (2) folded paper copies of plans                                                                                          |                                                |
| Authorization from Owner(s) (if applicant is not owner)                                                                       |                                                |
| Material Samples                                                                                                              |                                                |
| Digital Copy of plans                                                                                                         |                                                |
|                                                                                                                               | rovol                                          |
| <ol> <li>Details of the Request for Administrative App<br/>Replacement of existing sign (Birmingham) with new name</li> </ol> |                                                |
| Tropiaconiant of extensing eight (                                                                                            |                                                |
|                                                                                                                               |                                                |
|                                                                                                                               |                                                |
| 6. Location of Proposed Signs                                                                                                 |                                                |
| Front of building, facing Woodward Ave.                                                                                       |                                                |
|                                                                                                                               |                                                |
| 7. Type of Sign(s)                                                                                                            | Communication                                  |
| Wall: Wall Sign                                                                                                               | Canopy:                                        |
| Ground:                                                                                                                       | Building Name:                                 |
| Projecting:                                                                                                                   | Post-mounted Projecting:                       |

| 8. If a wall sign, indicate wall to be used:                                                    | Door                                                     |
|-------------------------------------------------------------------------------------------------|----------------------------------------------------------|
| Front x<br>Left side:                                                                           | Rear:Right side:                                         |
| 9. Size of Sign                                                                                 |                                                          |
| Width: 72"x                                                                                     | Height: 32"                                              |
| Denth: 3"                                                                                       | Total square feet: 16                                    |
| Depth: 3" Height of lettering: 32"                                                              | Total square teen. 10                                    |
| 10. Existing signs currently located on property                                                |                                                          |
|                                                                                                 | Type(s):                                                 |
| Number:Square feet per sign:                                                                    | Total square feet: _30                                   |
| 11. Materials/Style                                                                             |                                                          |
| Metal: X                                                                                        | Wood:                                                    |
| Plastic.                                                                                        | Glass:                                                   |
| Color 1(including PMS color #): Brushed gold aluminum Additional colors (including PMS color #: | Color 2 (including PMS color #)                          |
| /12. Sign(s) Read(s): R&R                                                                       |                                                          |
| 13. Sign Lighting                                                                               |                                                          |
| Type of lighting proposed: None                                                                 | Number proposed:                                         |
| Size of light fixtures (LxWxH):                                                                 | Height from grade:                                       |
|                                                                                                 |                                                          |
| Maximum wattage per fixture:                                                                    | Proposed wattage per fixture:                            |
| Location:                                                                                       | Style (include specifications):                          |
|                                                                                                 |                                                          |
| 14. Landscaping (Ground signs only)                                                             | Proposed landscape material:                             |
| Location of landscape areas:                                                                    | Froposed landscape material:                             |
|                                                                                                 |                                                          |
|                                                                                                 |                                                          |
|                                                                                                 |                                                          |
|                                                                                                 |                                                          |
| The undersigned states the above information is true an                                         | d correct, and understands that it is the responsibility |
| the applicant to advise the Planning Division and / or Bu                                       |                                                          |
|                                                                                                 | and a bhio                                               |
| site plan.                                                                                      |                                                          |
| 'M/ MUI -                                                                                       | 4.                                                       |
| Signature of Applicant:                                                                         | Date: 2/17/17                                            |
|                                                                                                 |                                                          |
|                                                                                                 | Use Only                                                 |
| 1111100                                                                                         | Use Unity                                                |
|                                                                                                 |                                                          |
| Application #: 17-0012 Date Received: 2                                                         | 27/17 Fee: \$\\\\\\\\\\\\\\\\\\\\\\\\\\\\\\\\\\\         |
|                                                                                                 | Reviewed by: M.R.                                        |

### **CONSENT OF PROPERTY OWNER**

| [, | BRIAN W, SANders, OF THE STATE OF Mi AND COUNTY OF                                                                                                   |
|----|------------------------------------------------------------------------------------------------------------------------------------------------------|
| `  | Name of property owner)  Kland STATE THE FOLLOWING:                                                                                                  |
| 1. | That I am the owner of real estate located at 33366 Woodward Browngham Miy8009 (Address of affected property)                                        |
| 2. | That I have read and examined the Application for Administrative Approval made to the City of Birmingham by  [Name of applicant)]                    |
| 3. | That I have no objections to, and consent to the request(s) described in the Application made to the City of Birmingham.  Dated: 22117 Bruan Sandors |
|    | Owner's Name (Please Print)  Owner's Signature                                                                                                       |