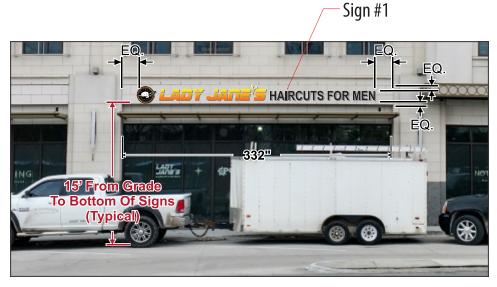

#### Signage

The applicant is seeking approval of two name letters signs reading "Lady Jane's Haircuts for Men". One sign is currently mounted on the Woodward elevation and one sign is currently mounted on the E. Brown elevation. Article 01 section 1.10 B(4)d states the following; *Each business whose principle square footage is on the first story, may have one sign per entry.* **The proposal does not meet this requirement.** The sign along E. Brown is proposed to be 18" in height. The sign along Woodward is proposed to be 21" in height. Article 01 section 1.10 B(4)states the following; *A single external sign band or zone may be applied to the facade of a building between the first and second floors, provided that it shall be a maximum of 1.5 feet in vertical dimension by any horizontal dimension. Woodward Avenue Address: The external sign band or zone shall be a maximum of 2 feet in vertical dimension by any horizontal dimension. The proposal meets this requirement.* 

The applicant is also seeking approval of a projecting sign that is mounted on the E. Brown elevation. The sign is 18" tall and extends 22" from the face of the building. Article 01 section 1.10 B(7)states the following; *Additional pedestrian signs for first floor tenants shall meet the following requirements: These signs shall be attached to a building perpendicular to the facade, and extend up to 4 feet from the facade. These signs shall be a maximum of 1.5 feet in vertical dimension and 4 feet in horizontal dimension.* **The proposal meets this requirement.** 