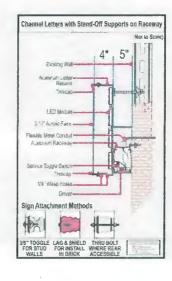

## 34915 Woodward Ave.

| Type of Sign: Halo                                                                                   | Lighted Letters                                                                            |                                                                           | Total SqFt of Sign: 19.17                             |  |
|------------------------------------------------------------------------------------------------------|--------------------------------------------------------------------------------------------|---------------------------------------------------------------------------|-------------------------------------------------------|--|
| Qty: 1 Face Single Double Type of Lighting Non-Lighted Lighted Type: LED Halo Ligh Additional Notes: | Graphic Type Digital Print Vinyl Pre-Spaced Vinyl Painted Graphics 1st Surface 2nd Surface | Mounting Flush Stand-Offs Aaceway Pole Alum. Shroud Brick Base R/W Color: | Allowable SqFt: X  Color Specifications  White  Black |  |
|                                                                                                      | e Channel Letters w/ Sta                                                                   | nd-Offs From Wall                                                         | 1                                                     |  |

## **REVERSE LIT LED CHANNEL LETTER**

# REVERSE LIT LED CHANNEL LETTER PIN MOUNTED TO WALL

## REVERSE LIT LED CHANNEL LETTER PIN MOUNTED TO WALL