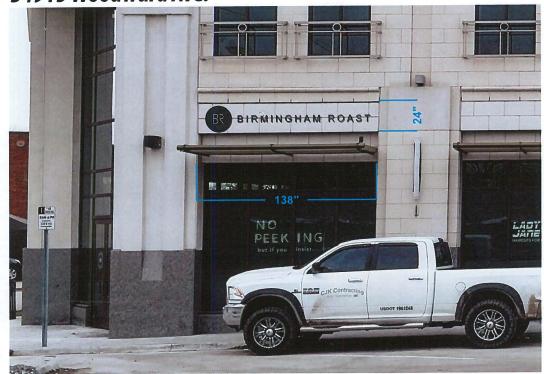

### **MEMORANDUM**

**Planning Division** 

DATE: November 9, 2017

TO: Design Review Board

FROM: Matthew Baka, Senior Planner

SUBJECT: Sign Review – 525 E. Brown – Birmingham Roast

**Zoning:** B-4/D-4, Business-Residential **Existing Use:** Barber/Beauty Salon

#### **Proposal**

The applicant is requesting approval of two name letter signs, one on the façade of their storefront location on E. Brown and one on the sign band on Woodward above the Lady Jane's space. The building that they are located in was constructed under the Downtown Overlay Standards. Accordingly, the entire building and all its tenants are required to comply with the Overlay Sign District Standards contained in Article 01, Section 1.10 of the sign ordinance.

#### **Signage**

The applicant is seeking approval of two name letters signs reading "Birmingham Roast". One sign is currently mounted on the E. Brown elevation and the new sign is proposed to be mounted on the Woodward elevation. Article 01 section 1.10 B(4)d states the following; Each business whose principle square footage is on the first story, may have one sign per entry. The proposal does not meet this requirement. The sign along E. Brown is 18" in height. The sign along Woodward is proposed to be 21" in height. Article 01 section 1.10 B(4)states the following; A single external sign band or zone may be applied to the facade of a building between the first and second floors, provided that it shall be a maximum of 1.5 feet in vertical dimension by any horizontal dimension. Woodward Avenue Address: The external sign band or zone shall be a maximum of 2 feet in vertical dimension by any horizontal dimension. The proposal meets this requirement.

The applicant was also approved for a projecting sign that is mounted on the E. Brown elevation. The sign is 18" tall and extends 22" from the face of the building. Article 01 section 1.10 B(7)states the following; Additional pedestrian signs for first floor tenants shall meet the following requirements: These signs shall be attached to a building perpendicular to the facade,

and extend up to 4 feet from the facade. These signs shall be a maximum of 1.5 feet in vertical dimension and 4 feet in horizontal dimension. **The proposal meets this requirement.** 