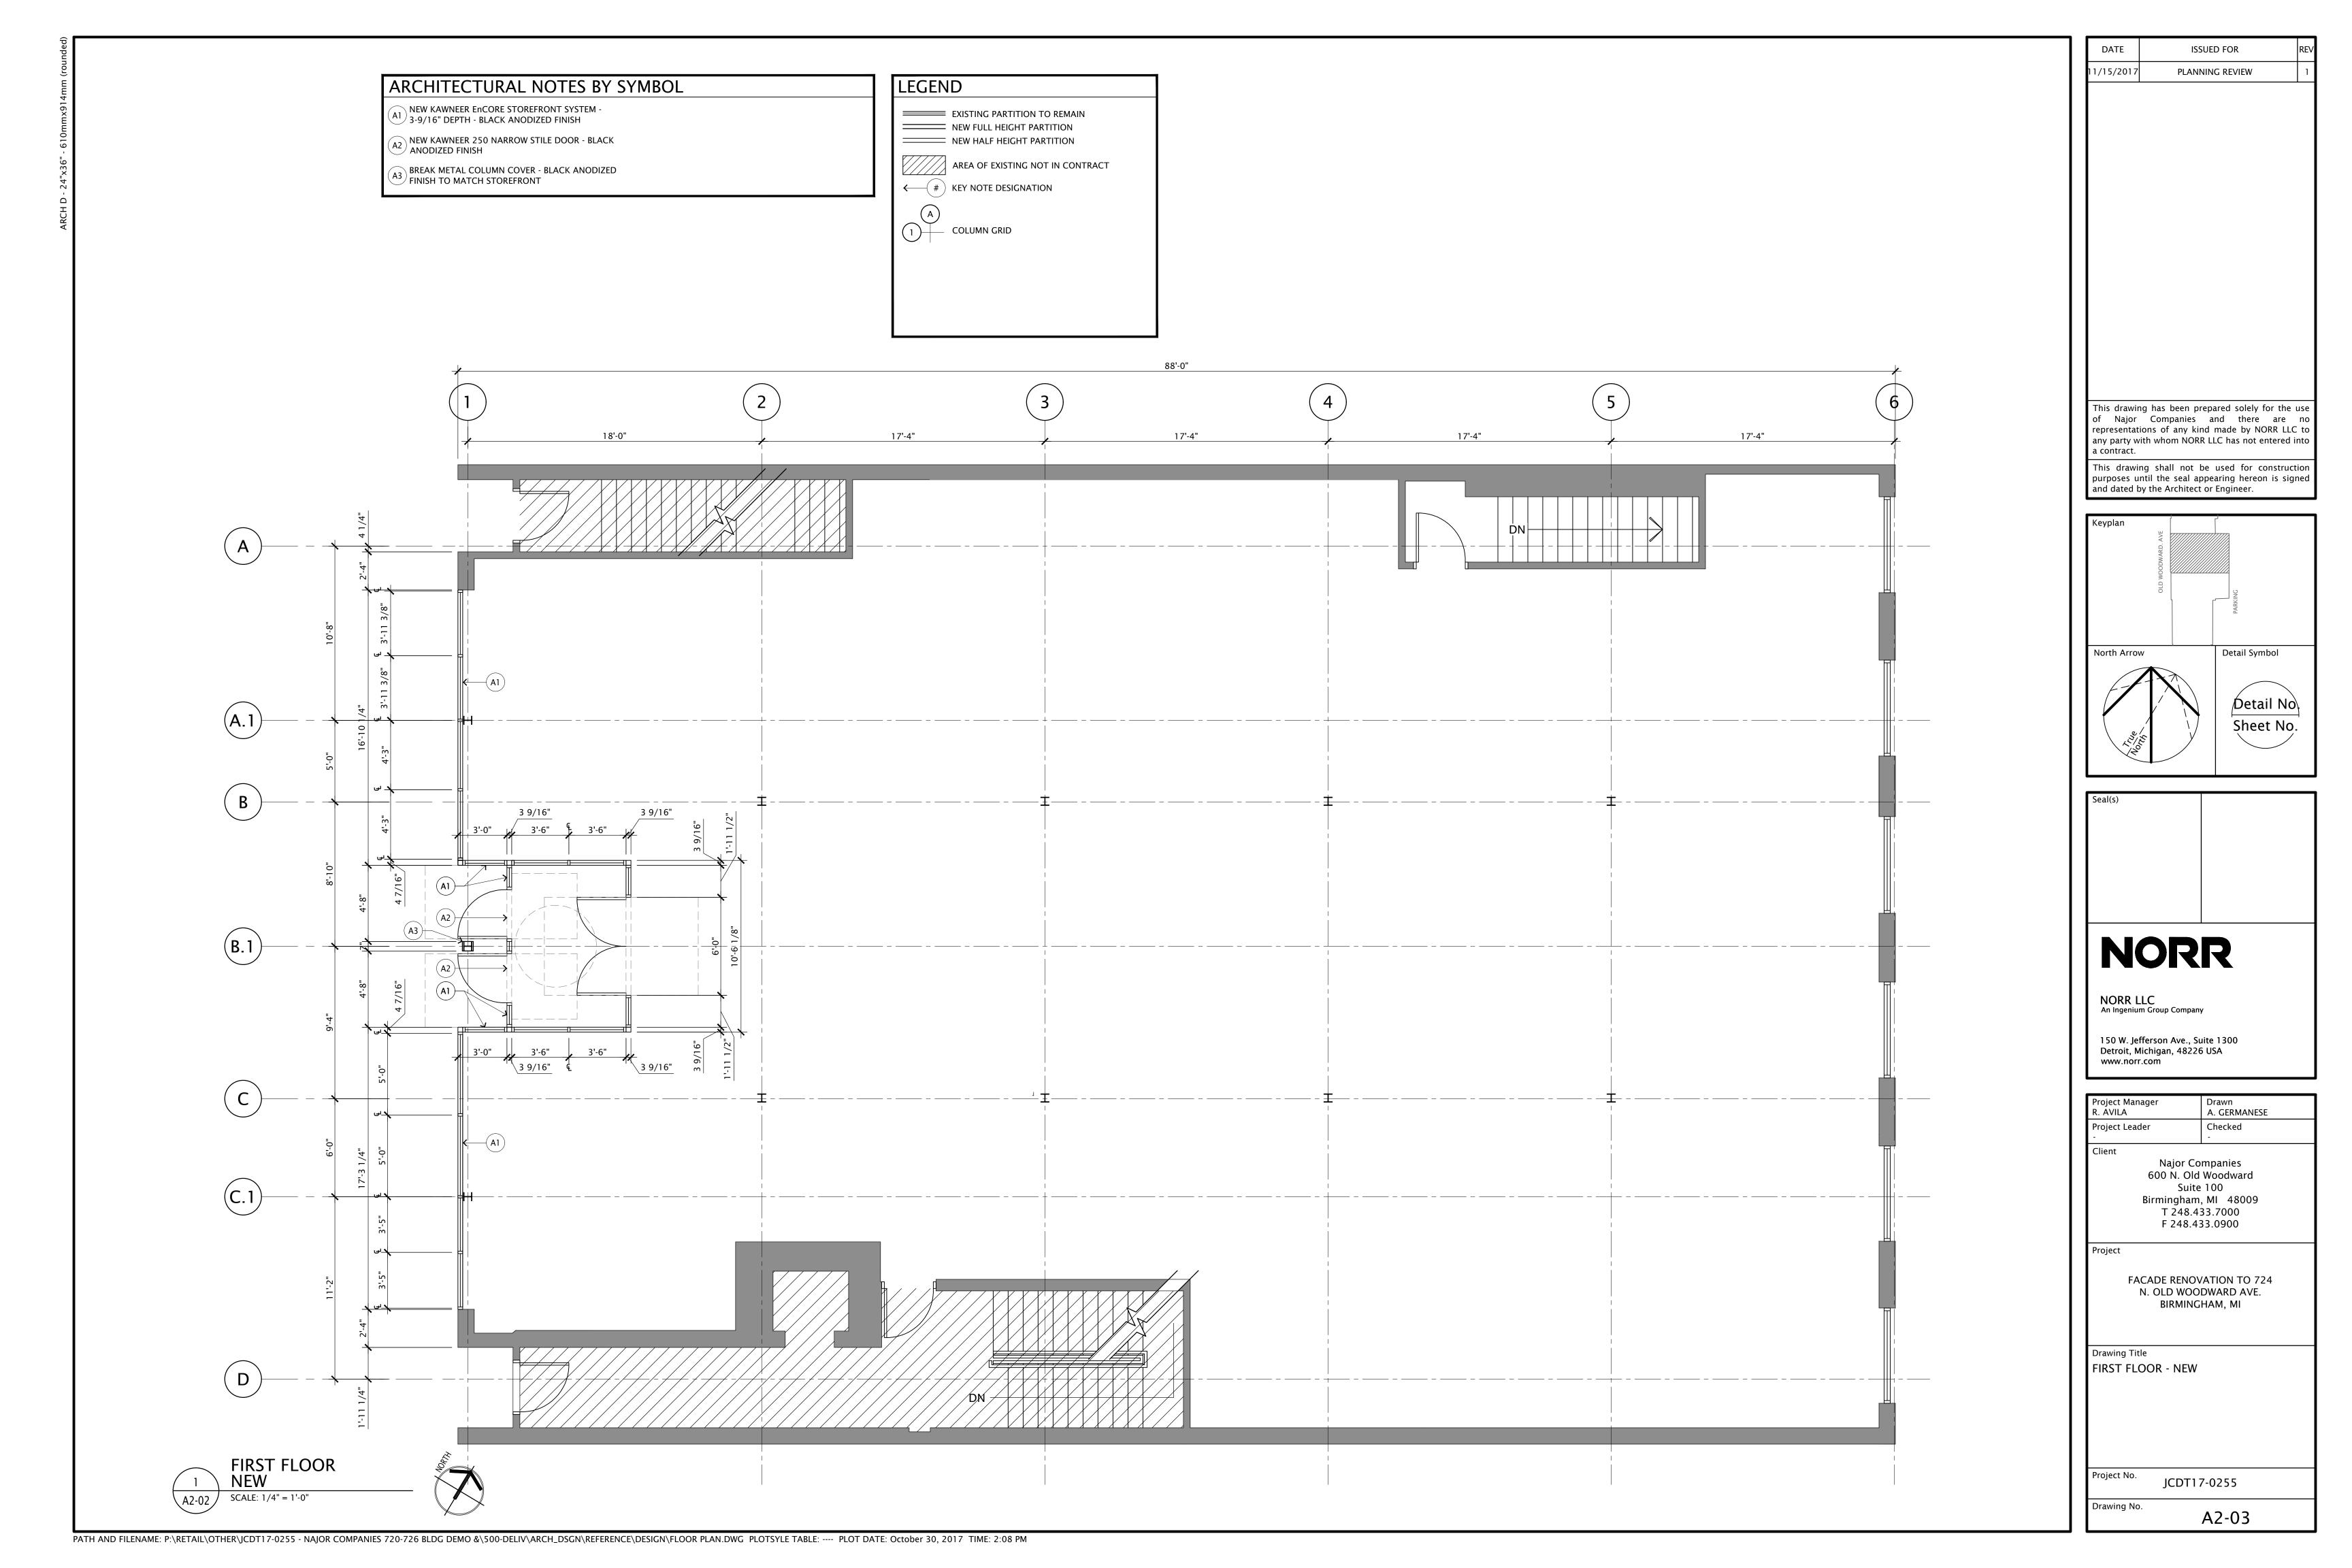

#### **Proposal**

The applicant proposes to renovate the exterior of the two-story multi-tenant building. The proposal includes consolidating the existing multi-tenant storefront into a single unit that will be the new location of a Kohlar showroom. A Kawneer EnCORE storefront window system and Kawneer 250 narrow stile door system are proposed in black anodized frames.

The applicant is required to meet the architectural standards of Article 03 section 3.04 E of the Zoning Ordinance as they are located in the Downtown Overlay District. The applicant is required to install clear glass with a VTL (visible light transmittance) of no less than 80% and a total glazing requirement of 70% between 1 ft. and 8 ft. above grade. **The applicant has not provided the VLT of the storefront or the glazing percentage**.