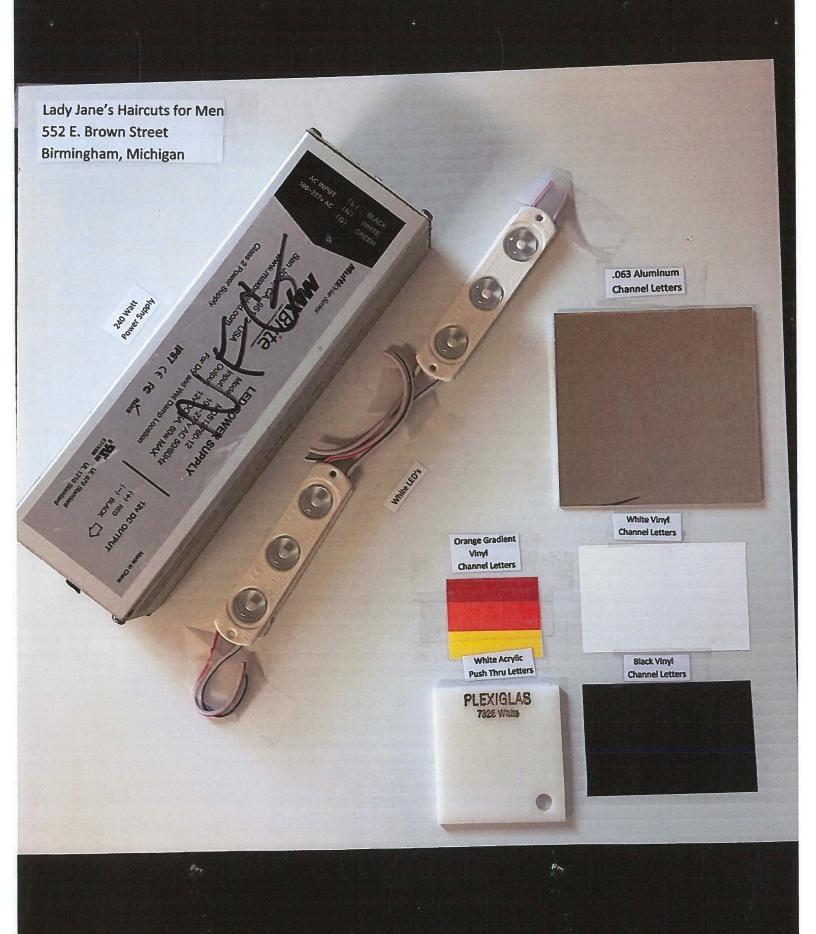

### **MEMORANDUM**

**Planning Division** 

DATE: November 9, 2017

TO: Design Review Board

FROM: Matthew Baka, Senior Planner

SUBJECT: Sign Review – 34915 Woodward – Lady Jane's

**Zoning:** B-4/D-4, Business-Residential **Existing Use:** Barber/Beauty Salon

#### **Proposal**

The applicant is requesting approval of two name letter signs, one on each façade of their storefront location at the corner of E. Brown and Woodward. The building that they are located in was constructed under the Downtown Overlay Standards. Accordingly, the entire building and all its tenants are required to comply with the Overlay Sign District Standards contained in Article 01, Section 1.10 of the sign ordinance.

#### Illumination

The signs are illuminated channel letters lit with internal white LED lights.