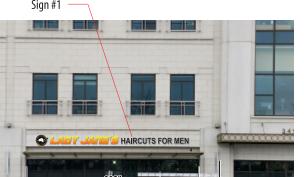

### **MEMORANDUM**

**Planning Division** 

DATE: November 9, 2017

TO: Design Review Board

FROM: Matthew Baka, Senior Planner

SUBJECT: Sign Review – 34915 Woodward – Lady Jane's

**Zoning:** B-4/D-4, Business-Residential **Existing Use:** Barber/Beauty Salon

#### **Proposal**

The applicant is requesting approval of two name letter signs, one on each façade of their storefront location at the corner of E. Brown and Woodward. The building that they are located in was constructed under the Downtown Overlay Standards. Accordingly, the entire building and all its tenants are required to comply with the Overlay Sign District Standards contained in Article 01, Section 1.10 of the sign ordinance.

The applicant was previously granted administrative approval for the two signs. However, the Overlay sign standards allow one sign per entry for tenants whose principle square footage is on the first floor. At the time that the admin approval was granted the applicant agreed to add a second entry on the E. Brown St. elevation. A permit was issued for two signs based on the plans submitted for the building permit which indicated two public entrances as agreed. However, the second entrance was never installed while both signs were. Therefore the second sign is now in violation of the sign ordinance. At this time the applicant has stated that they do not intend to install a second entry as previously agreed and have stated their intention to apply for a variance from the Board of Zoning Appeals (Although a BZA application has yet to be received). Accordingly, as has been City policy, the applicant has submitted an application for Design Review of their signage prior to appearing in front of the BZA.

#### Signage

The applicant is seeking approval of two name letters signs reading "Lady Jane's Haircuts for Men". One sign is currently mounted on the Woodward elevation and one sign is currently mounted on the E. Brown elevation. Article 01 section 1.10 B(4)d states the following; *Each business whose principle square footage is on the first story, may have one sign per entry.* **The proposal does not meet this requirement.** The sign along E. Brown is proposed to be 18" in height. The sign along Woodward is proposed to be 21" in height. Article 01 section 1.10 B(4)states the following; *A single external sign band or zone may be applied to the facade of a building between the first and second floors, provided that it shall be a maximum of 1.5 feet in vertical dimension by any horizontal dimension. Woodward Avenue Address: The external sign band or zone shall be a maximum of 2 feet in vertical dimension by any horizontal dimension. The proposal meets this requirement.* 