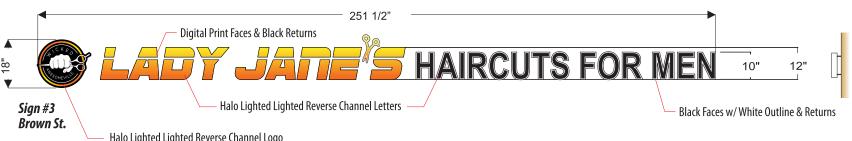

### **MEMORANDUM**

**Planning Division** 

DATE: November 9, 2017

TO: Design Review Board

FROM: Matthew Baka, Senior Planner

SUBJECT: Sign Review – 525 E. Brown – Birmingham Roast

**Zoning:** B-4/D-4, Business-Residential **Existing Use:** Barber/Beauty Salon

#### **Proposal**

The applicant is requesting approval of two name letter signs, one on the façade of their storefront location on E. Brown and one on the sign band on Woodward above the Lady Jane's space. The building that they are located in was constructed under the Downtown Overlay Standards. Accordingly, the entire building and all its tenants are required to comply with the Overlay Sign District Standards contained in Article 01, Section 1.10 of the sign ordinance.

The applicant was previously granted administrative approval for one of the name letter signs and a projecting sign which have been installed. The Overlay sign standards allow one sign per entry for tenants whose principle square footage is on the first floor. The business has only one entry. The applicant has stated that they do not intend to install a second entry and have stated their intention to apply for a variance from the Board of Zoning Appeals (Although a BZA application has yet to be received). Accordingly, as has been City policy, the applicant has submitted an application for Design Review of their signage prior to appearing in front of the BZA.

#### **Signage**

The applicant is seeking approval of two name letters signs reading "Birmingham Roast". One sign is currently mounted on the E. Brown elevation and the new sign is proposed to be mounted on the Woodward elevation. Article 01 section 1.10 B(4)d states the following; Each business whose principle square footage is on the first story, may have one sign per entry. The proposal does not meet this requirement. The sign along E. Brown is 18" in height. The sign along Woodward is proposed to be 21" in height. Article 01 section 1.10 B(4)states the following; A single external sign band or zone may be applied to the facade of a building between the first and second floors, provided that it shall be a maximum of 1.5 feet in vertical dimension by any horizontal dimension. Woodward Avenue Address: The external sign band or zone shall be a maximum of 2 feet in vertical dimension by any horizontal dimension. The proposal meets this requirement.

The applicant was also approved for a projecting sign that is mounted on the E. Brown elevation. The sign is 18" tall and extends 22" from the face of the building. Article 01 section 1.10 B(7)states the following; Additional pedestrian signs for first floor tenants shall meet the following requirements: These signs shall be attached to a building perpendicular to the facade,

and extend up to 4 feet from the facade. These signs shall be a maximum of 1.5 feet in vertical dimension and 4 feet in horizontal dimension. **The proposal meets this requirement.** 

#### Illumination

The signs are illuminated channel letters lit with internal white LED lights.