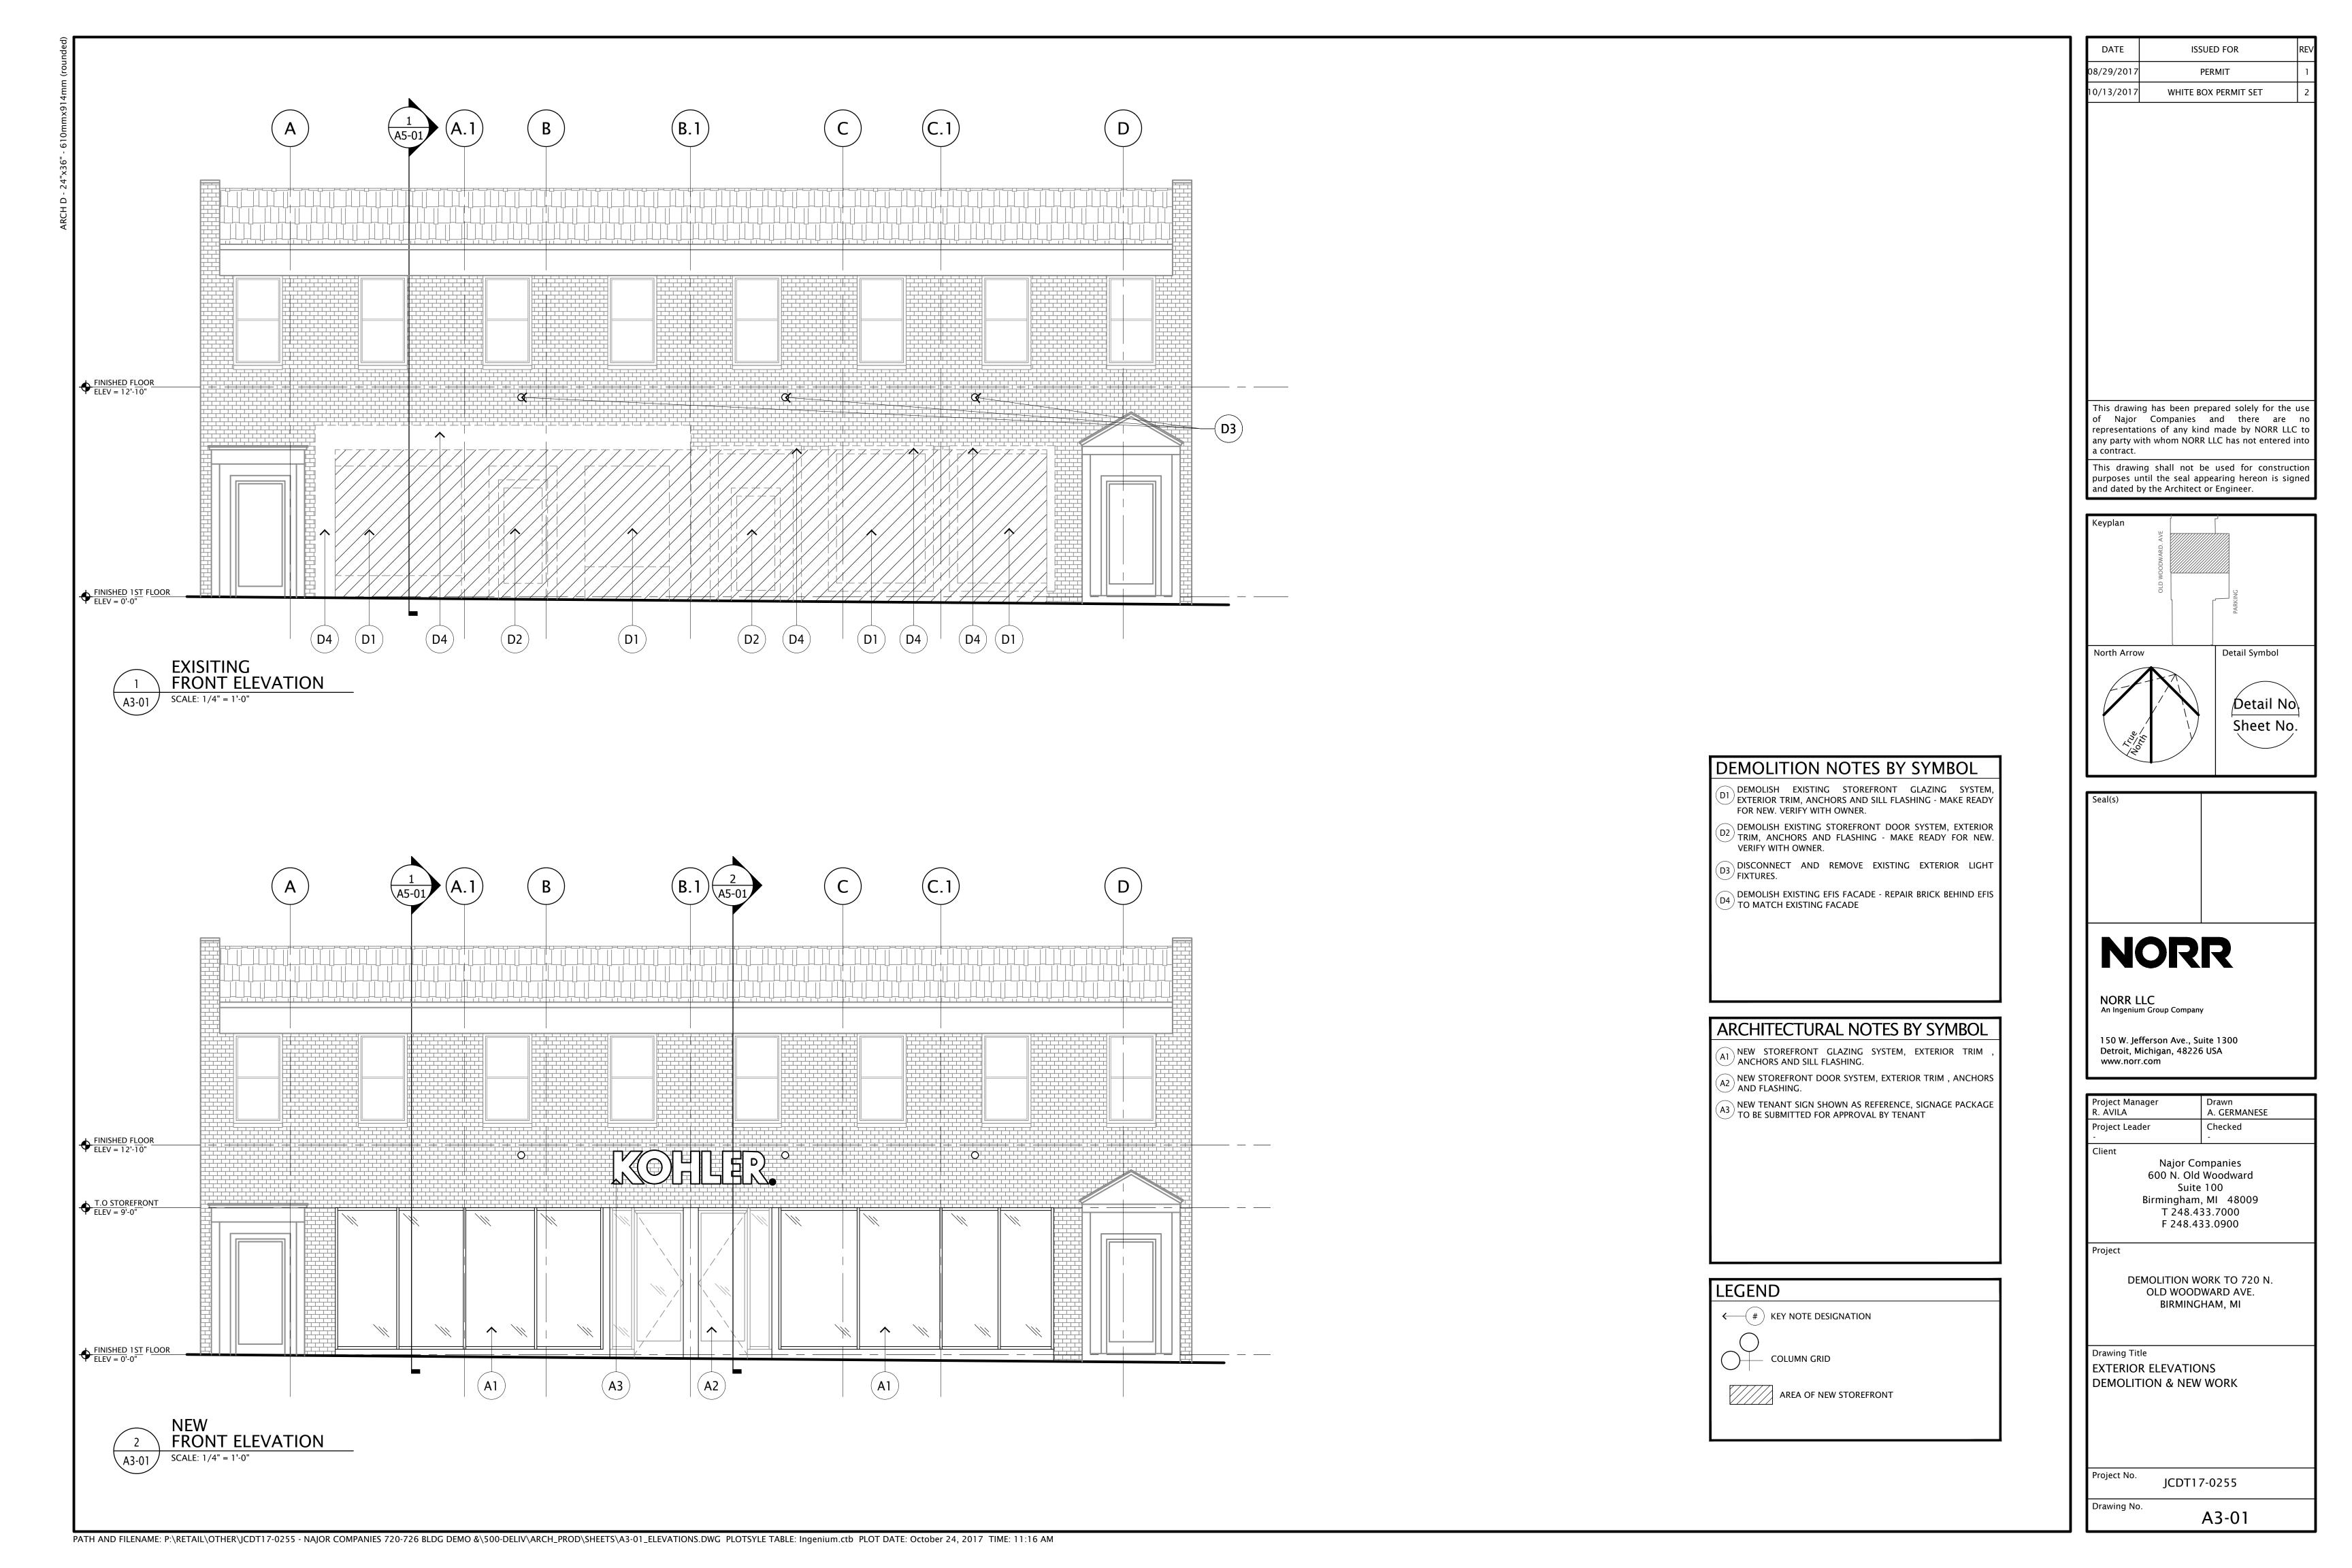

#### **Proposal**

The applicant proposes to renovate the exterior of the two-story multi-tenant building. The proposal includes consolidating the existing multi-tenant storefront into a single unit that will be the new location of a Kohlar showroom. A Kawneer EnCORE storefront window system and Kawneer 250 narrow stile door system are proposed in black anodized frames.

The applicant is required to meet the architectural standards of Article 03 section 3.04 E of the Zoning Ordinance as they are located in the Downtown Overlay District. The applicant is required to install clear glass with a VTL (visible light transmittance) of no less than 80% and a total glazing requirement of 70% between 1 ft. and 8 ft. above grade. **The applicant has not provided the VLT of the storefront or the glazing percentage**.

#### **Signage**

The applicant is not proposing any additional signage at this time. They have indicated that signage will be submitted under a separate proposal.

#### Illumination

The applicant is proposing to remove the existing gooseneck fixtures. No new fixtures are currently proposed to be re-installed.