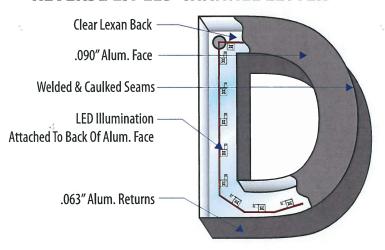

#### Illumination

The signs are illuminated channel letters lit with internal white LED lights.

## **REVERSE LIT LED CHANNEL LETTER**

# REVERSE LIT LED CHANNEL LETTER PIN MOUNTED TO WALL

## REVERSE LIT LED CHANNEL LETTER PIN MOUNTED TO WALL