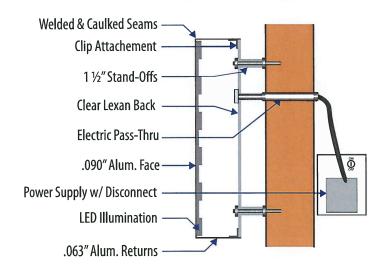

#### Illumination

The signs are illuminated channel letters lit with internal white LED lights.

## **REVERSE LIT LED CHANNEL LETTER**

# REVERSE LIT LED CHANNEL LETTER PIN MOUNTED TO WALL

## REVERSE LIT LED CHANNEL LETTER PIN MOUNTED TO WALL