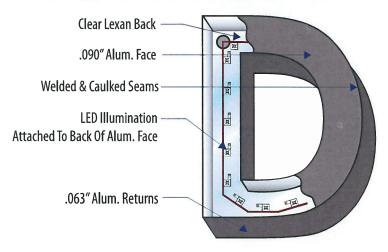

## **REVERSE LIT LED CHANNEL LETTER**

# REVERSE LIT LED CHANNEL LETTER PIN MOUNTED TO WALL

## REVERSE LIT LED CHANNEL LETTER PIN MOUNTED TO WALL