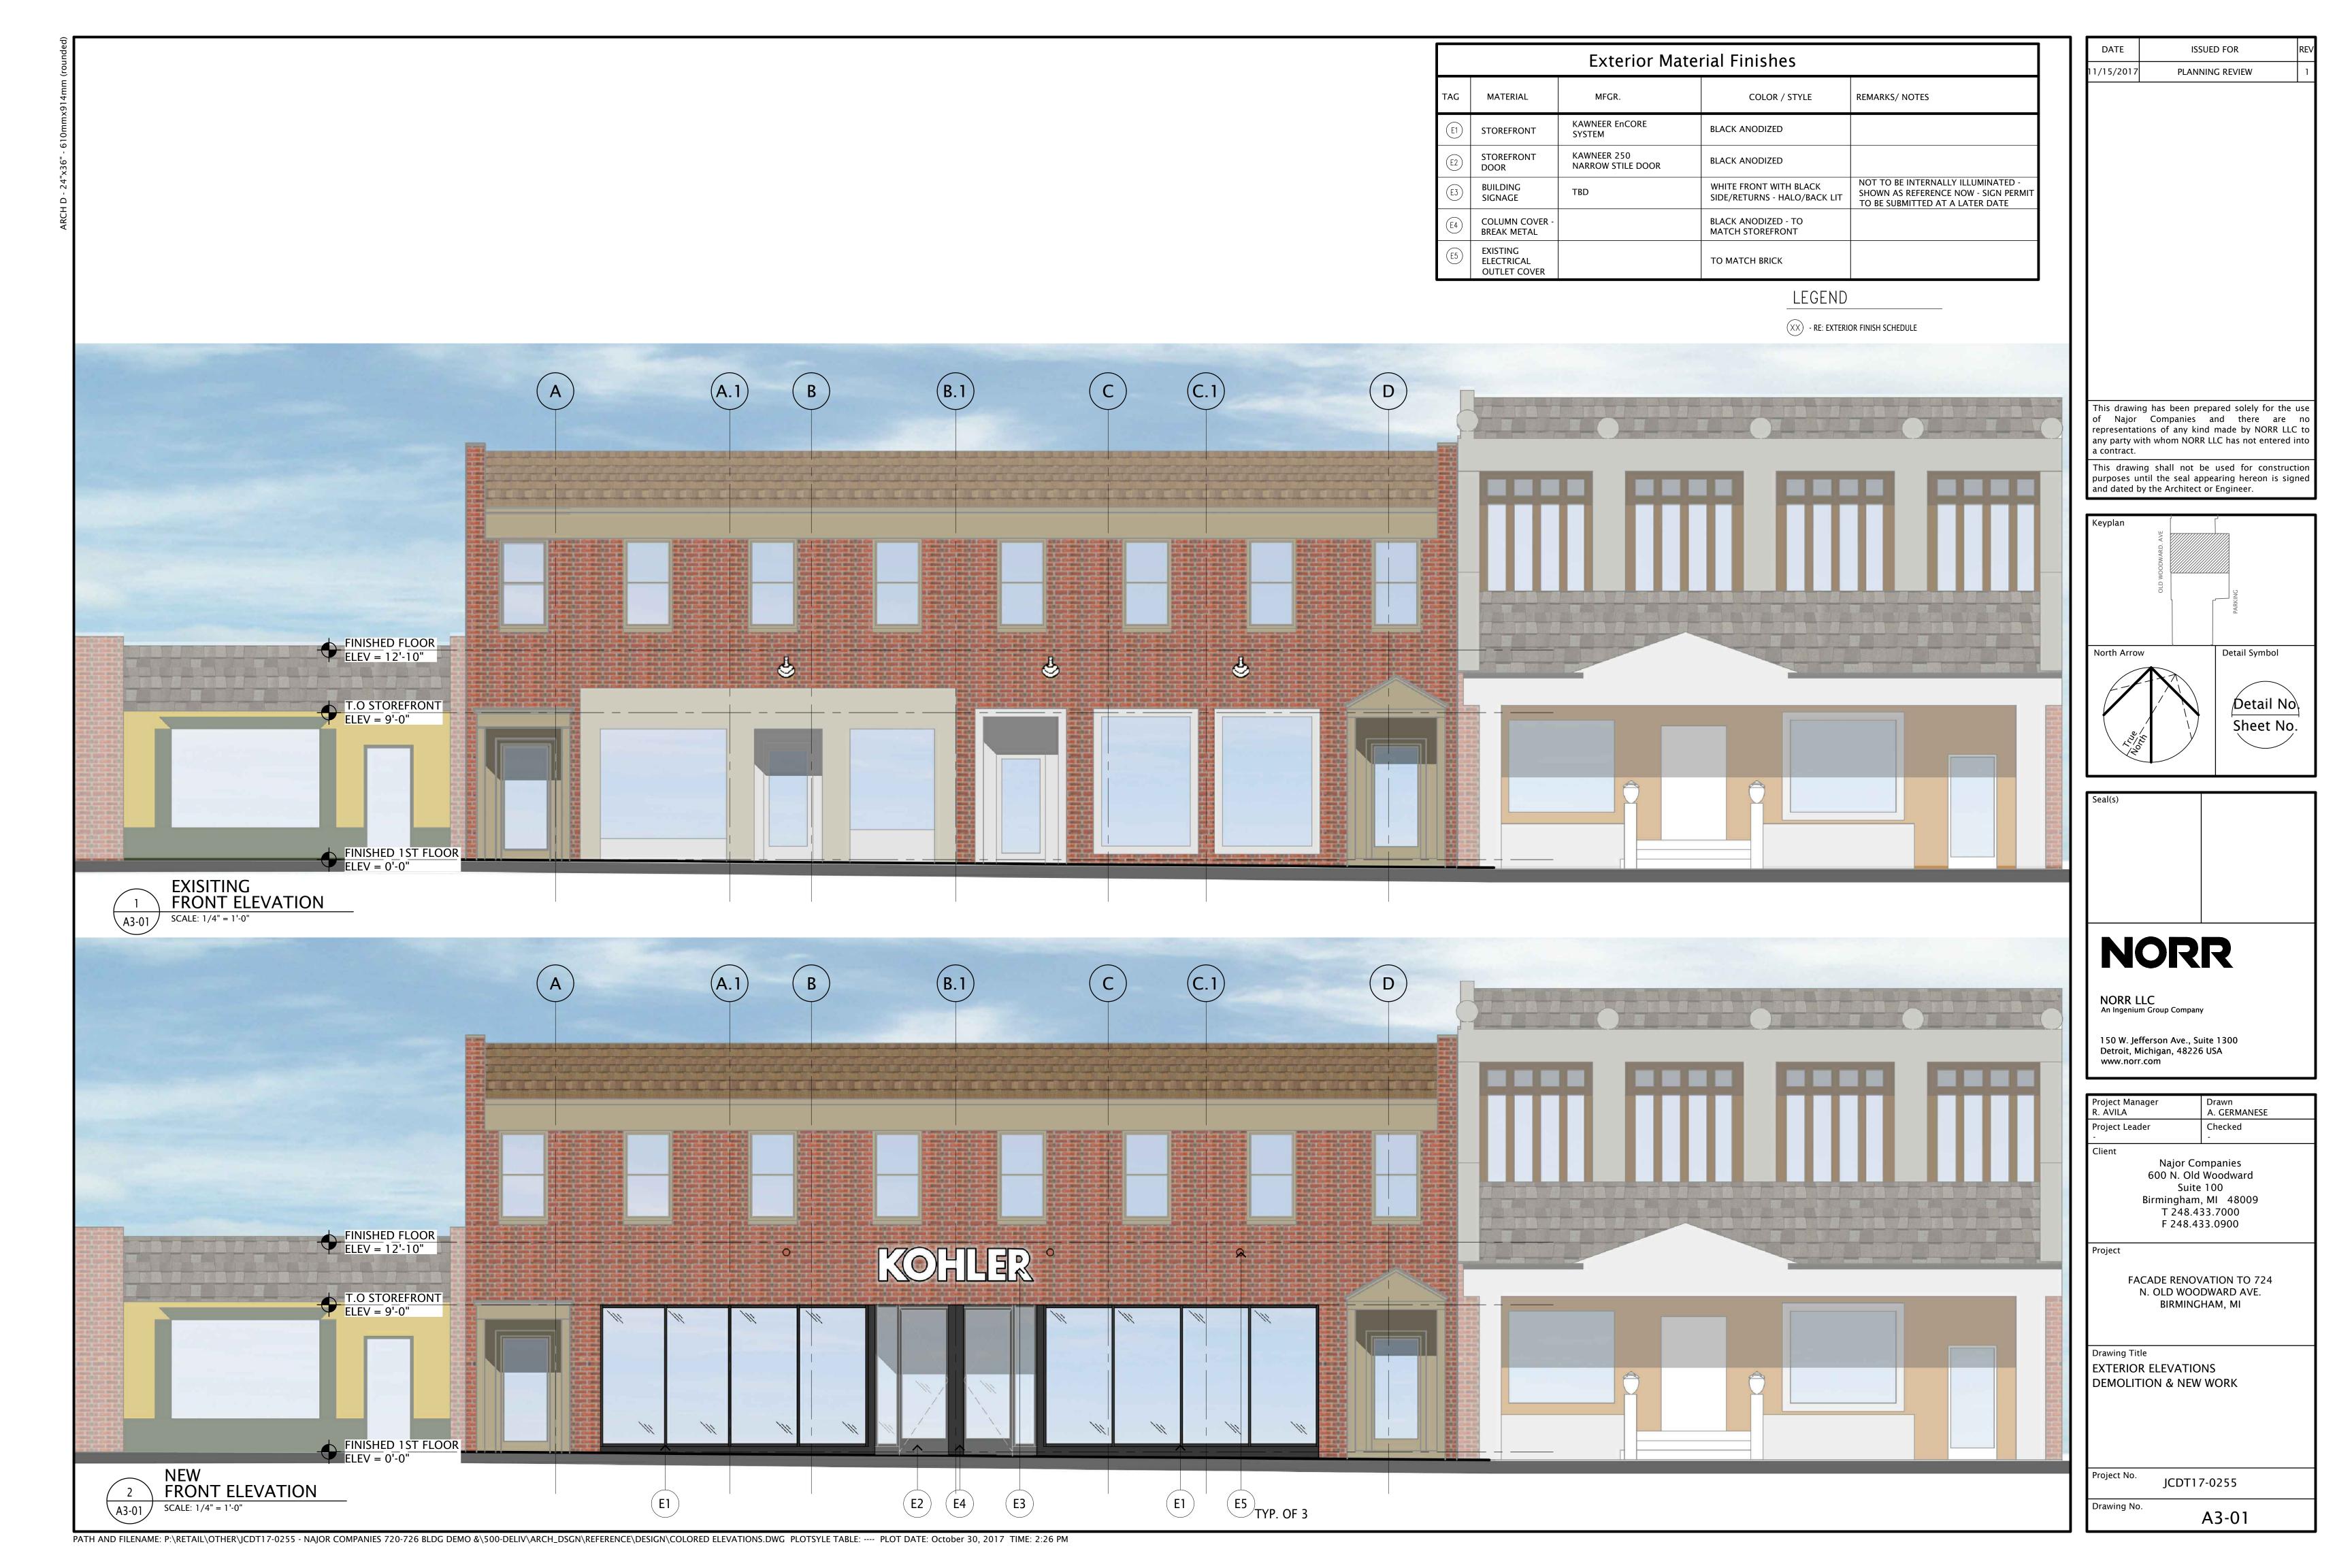

#### **Proposal**

The applicant proposes to renovate the exterior of the two-story multi-tenant building. The proposal includes consolidating the existing multi-tenant storefront into a single unit that will be the new location of a Kohlar showroom. A Kawneer EnCORE storefront window system and Kawneer 250 narrow stile door system are proposed in black anodized frames.

The applicant is required to meet the architectural standards of Article 03 section 3.04 E of the Zoning Ordinance as they are located in the Downtown Overlay District. The applicant is required to install clear glass with a VTL (visible light transmittance) of no less than 80% and a total glazing requirement of 70% between 1 ft. and 8 ft. above grade. **The applicant has not provided the VLT of the storefront or the glazing percentage**.

#### **Signage**

The applicant is not proposing any additional signage at this time. They have indicated that signage will be submitted under a separate proposal.

#### Illumination

The applicant is proposing to remove the existing gooseneck fixtures. No new fixtures are currently proposed to be re-installed.

#### **Design Recommendation**

When reviewing the project against the standards of Section 126-514 of the City of Birmingham Zoning Ordinance, staff makes the following observations:

- 1. The appearance color and texture of materials being used will likely preserve and not adversely affect property values in the immediate neighborhood. *The overall design is not likely to adversely affect property values.*
- 2. The appearance of the building exterior will not detract from the general harmony of and is compatible with other buildings already existing in the immediate neighborhood. The overall design elements will not detract from the harmony and appeal of the other buildings on Woodward. The proposed design is compatible with the surrounding building façades.

3. The appearance of the building exterior will not be garish or otherwise offensive to the sense of sight. *The proposed design elements are not garish or offensive to the sense of sight.* 

The Planning Division recommends that the Design Review Board consider a motion to approve the design review application for 724 N. Old Woodward. The proposal meets the requirements of Section 126-514 of the Zoning Code.