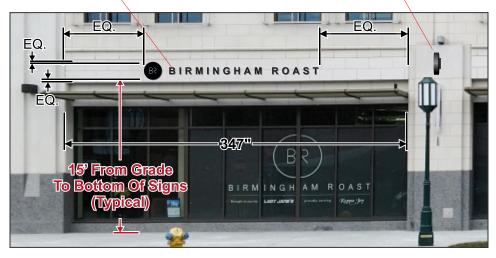

#### **Signage**

The applicant is seeking approval of two name letters signs reading "Birmingham Roast". One sign is currently mounted on the E. Brown elevation and the new sign is proposed to be mounted on the Woodward elevation. Article 01 section 1.10 B(4)d states the following; Each business whose principle square footage is on the first story, may have one sign per entry. The proposal does not meet this requirement. The sign along E. Brown is 18" in height. The sign along Woodward is proposed to be 21" in height. Article 01 section 1.10 B(4)states the following; A single external sign band or zone may be applied to the facade of a building between the first and second floors, provided that it shall be a maximum of 1.5 feet in vertical dimension by any horizontal dimension. Woodward Avenue Address: The external sign band or zone shall be a maximum of 2 feet in vertical dimension by any horizontal dimension. The proposal meets this requirement.

The applicant was also approved for a projecting sign that is mounted on the E. Brown elevation. The sign is 18" tall and extends 22" from the face of the building. Article 01 section 1.10 B(7)states the following; Additional pedestrian signs for first floor tenants shall meet the following requirements: These signs shall be attached to a building perpendicular to the facade,

and extend up to 4 feet from the facade. These signs shall be a maximum of 1.5 feet in vertical dimension and 4 feet in horizontal dimension. **The proposal meets this requirement.** 