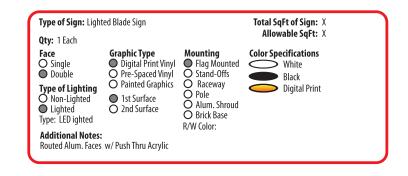

## 34915 Woodward Ave.

| Type of Sign: Halo                                                                                   | Lighted Letters                                                                            |                                                                           | Total SqFt of Sign: 19.17                             |  |
|------------------------------------------------------------------------------------------------------|--------------------------------------------------------------------------------------------|---------------------------------------------------------------------------|-------------------------------------------------------|--|
| Qty: 1 Face Single Double Type of Lighting Non-Lighted Lighted Type: LED Halo Ligh Additional Notes: | Graphic Type Digital Print Vinyl Pre-Spaced Vinyl Painted Graphics 1st Surface 2nd Surface | Mounting Flush Stand-Offs Aaceway Pole Alum. Shroud Brick Base R/W Color: | Allowable SqFt: X  Color Specifications  White  Black |  |
|                                                                                                      | e Channel Letters w/ Sta                                                                   | nd-Offs From Wall                                                         | 1                                                     |  |