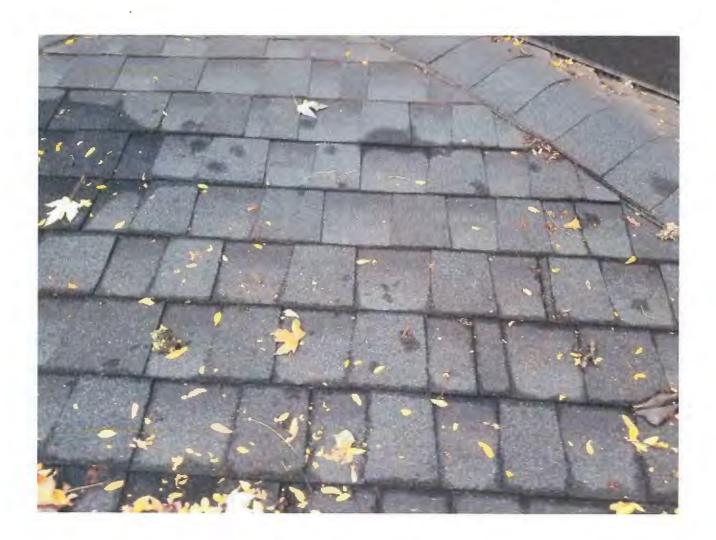

#### A. Staff Reports

- -- Administrative Approvals
- ➤ 400 S. Old Woodward Ave., The Forefront Install non-illuminated wall sign for "The Forefront" on the front (east) elevation.
- 277-297 W. Brown St. Remove and replace all crown, rake molding, fascia board on all overhangs, and around bays. Remove and replace drip edge and roofs on arches. Remove and replace flashing. Installing foam for proper drainage.
- ➤ 1728 Maple Rd.- Proposed signage is within same area as existing signage. No other changes to facade except for repainting. Additional dimensional words are within the max 22 sq. ft. signage allowance.
- ➤ 525 Southfield Rd. Reface the existing monument sign with two new faces and 1/2 in. thick letters and numbers. Logo graphic to be printed. Located on NW corner on an angle.
- ➤ 700 N. Old Woodward Ave., Bisou Bridal Boutique Replacement of raised letters due to name change. 1/2 in. thick white stud mount. Located front/west.
- ➤ 2300 Lincoln Ave., Birmingham Ice Arena Replace section of roof
- ➤ 122 E. Brown St., 503 and 511 Pierce St. Installation of two non-illuminated single face wall signs that will match the style, colors, and materials of the two existing Women's Excellence wall signs that were approved and installed in 2015. Each new sign is 2 in. tall x 9 ft. long or 18 sq. ft. and when added to the existing 31.25 sq. ft. wall signs results in 98.50 sq. ft. total per elevation. Proposed signs to be placed next to the existing wall signs on the west elevation facing Pierce St. and the north elevation facing Brown St. as per color shop drawings.
- 111-185 Coolidge, Birmingham Corners Tear off existing roof of entire building and re-roof to code with Owens Corning Oakridge shingles in the color of driftwood.
- > 567 Chester Install fence.
- ➤ 1661 Graefield replace roof