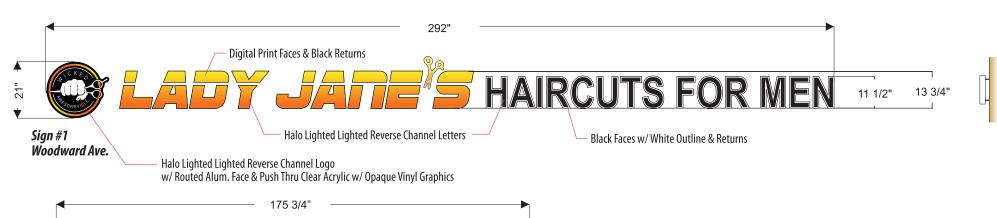

### **MEMORANDUM**

**Planning Division** 

DATE: November 9, 2017

TO: Design Review Board

FROM: Matthew Baka, Senior Planner

SUBJECT: Sign Review – 34915 Woodward – Lady Jane's

**Zoning:** B-4/D-4, Business-Residential **Existing Use:** Barber/Beauty Salon

#### **Proposal**

The applicant is requesting approval of two name letter signs, one on each façade of their storefront location at the corner of E. Brown and Woodward. The building that they are located in was constructed under the Downtown Overlay Standards. Accordingly, the entire building and all its tenants are required to comply with the Overlay Sign District Standards contained in Article 01, Section 1.10 of the sign ordinance.

The applicant was previously granted administrative approval for the two signs. However, the Overlay sign standards allow one sign per entry for tenants whose principle square footage is on the first floor. At the time that the admin approval was granted the applicant agreed to add a second entry on the E. Brown St. elevation. A permit was issued for two signs based on the plans submitted for the building permit which indicated two public entrances as agreed. However, the second entrance was never installed while both signs were. Therefore the second sign is now in violation of the sign ordinance. At this time the applicant has stated that they do not intend to install a second entry as previously agreed and have stated their intention to apply for a variance from the Board of Zoning Appeals (Although a BZA application has yet to be received). Accordingly, as has been City policy, the applicant has submitted an application for Design Review of their signage prior to appearing in front of the BZA.

#### Signage

The applicant is seeking approval of two name letters signs reading "Lady Jane's Haircuts for Men". One sign is currently mounted on the Woodward elevation and one sign is currently mounted on the E. Brown elevation. Article 01 section 1.10 B(4)d states the following; *Each business whose principle square footage is on the first story, may have one sign per entry.* **The proposal does not meet this requirement.** The sign along E. Brown is proposed to be 18" in height. The sign along Woodward is proposed to be 21" in height. Article 01 section 1.10 B(4)states the following; *A single external sign band or zone may be applied to the facade of a building between the first and second floors, provided that it shall be a maximum of 1.5 feet in vertical dimension by any horizontal dimension. Woodward Avenue Address: The external sign band or zone shall be a maximum of 2 feet in vertical dimension by any horizontal dimension. The proposal meets this requirement.* 

The applicant is also seeking approval of a projecting sign that is mounted on the E. Brown elevation. The sign is 18" tall and extends 22" from the face of the building. Article 01 section 1.10 B(7)states the following; *Additional pedestrian signs for first floor tenants shall meet the following requirements: These signs shall be attached to a building perpendicular to the facade, and extend up to 4 feet from the facade. These signs shall be a maximum of 1.5 feet in vertical dimension and 4 feet in horizontal dimension.* **The proposal meets this requirement.** 

#### Illumination

The signs are illuminated channel letters lit with internal white LED lights.