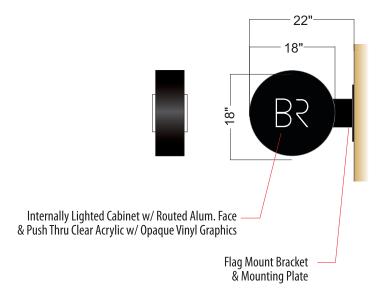

The applicant is also seeking approval of a projecting sign that is mounted on the E. Brown elevation. The sign is 18" tall and extends 22" from the face of the building. Article 01 section 1.10 B(7)states the following; *Additional pedestrian signs for first floor tenants shall meet the following requirements: These signs shall be attached to a building perpendicular to the facade, and extend up to 4 feet from the facade. These signs shall be a maximum of 1.5 feet in vertical dimension and 4 feet in horizontal dimension.* **The proposal meets this requirement.** 

#### Illumination

The signs are illuminated channel letters lit with internal white LED lights.