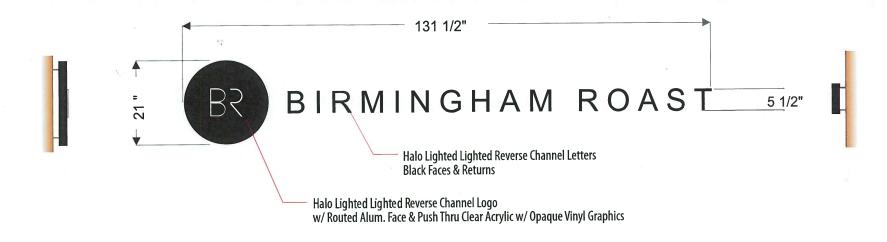

### **MEMORANDUM**

**Planning Division** 

DATE: November 9, 2017

TO: Design Review Board

FROM: Matthew Baka, Senior Planner

SUBJECT: Sign Review – 525 E. Brown – Birmingham Roast

**Zoning:** B-4/D-4, Business-Residential **Existing Use:** Barber/Beauty Salon

#### **Proposal**

The applicant is requesting approval of two name letter signs, one on the façade of their storefront location on E. Brown and one on the sign band on Woodward above the Lady Jane's space. The building that they are located in was constructed under the Downtown Overlay Standards. Accordingly, the entire building and all its tenants are required to comply with the Overlay Sign District Standards contained in Article 01, Section 1.10 of the sign ordinance.

#### **Signage**

The applicant is seeking approval of two name letters signs reading "Birmingham Roast". One sign is currently mounted on the E. Brown elevation and the new sign is proposed to be mounted on the Woodward elevation. Article 01 section 1.10 B(4)d states the following; Each business whose principle square footage is on the first story, may have one sign per entry. The proposal does not meet this requirement. The sign along E. Brown is 18" in height. The sign along Woodward is proposed to be 21" in height. Article 01 section 1.10 B(4)states the following; A single external sign band or zone may be applied to the facade of a building between the first and second floors, provided that it shall be a maximum of 1.5 feet in vertical dimension by any horizontal dimension. Woodward Avenue Address: The external sign band or zone shall be a maximum of 2 feet in vertical dimension by any horizontal dimension. The proposal meets this requirement.