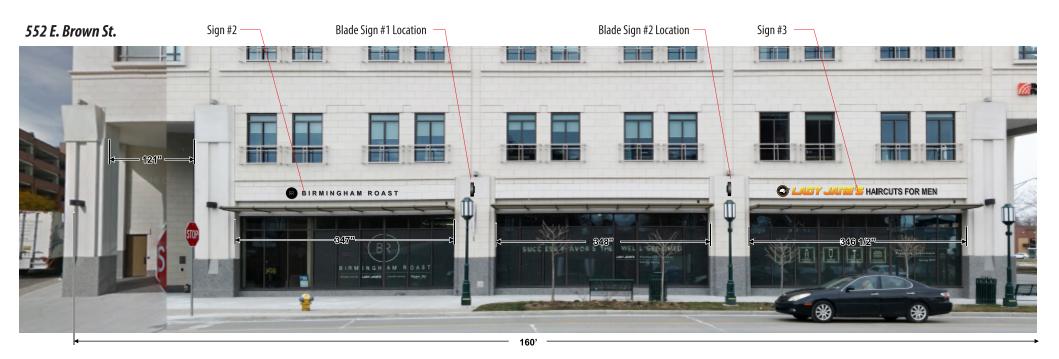

#### **Proposal**

The applicant is requesting approval of two name letter signs, one on each façade of their storefront location at the corner of E. Brown and Woodward. The building that they are located in was constructed under the Downtown Overlay Standards. Accordingly, the entire building and all its tenants are required to comply with the Overlay Sign District Standards contained in Article 01, Section 1.10 of the sign ordinance.

The applicant was previously granted administrative approval for the two signs. However, the Overlay sign standards allow one sign per entry for tenants whose principle square footage is on the first floor. At the time that the admin approval was granted the applicant agreed to add a second entry on the E. Brown St. elevation. A permit was issued for two signs based on the plans submitted for the building permit which indicated two public entrances as agreed. However, the second entrance was never installed while both signs were. Therefore the second sign is now in violation of the sign ordinance. At this time the applicant has stated that they do not intend to install a second entry as previously agreed and have stated their intention to apply for a variance from the Board of Zoning Appeals (Although a BZA application has yet to be received). Accordingly, as has been City policy, the applicant has submitted an application for Design Review of their signage prior to appearing in front of the BZA.

#### Signage

The applicant is seeking approval of two name letters signs reading "Lady Jane's Haircuts for Men". One sign is currently mounted on the Woodward elevation and one sign is currently mounted on the E. Brown elevation. Article 01 section 1.10 B(4)d states the following; *Each business whose principle square footage is on the first story, may have one sign per entry.* **The proposal does not meet this requirement.** The sign along E. Brown is proposed to be 18" in height. The sign along Woodward is proposed to be 21" in height. Article 01 section 1.10 B(4)states the following; *A single external sign band or zone may be applied to the facade of a building between the first and second floors, provided that it shall be a maximum of 1.5 feet in vertical dimension by any horizontal dimension. Woodward Avenue Address: The external sign band or zone shall be a maximum of 2 feet in vertical dimension by any horizontal dimension. The proposal meets this requirement.* 

The applicant is also seeking approval of a projecting sign that is mounted on the E. Brown elevation. The sign is 18" tall and extends 22" from the face of the building. Article 01 section 1.10 B(7)states the following; *Additional pedestrian signs for first floor tenants shall meet the following requirements: These signs shall be attached to a building perpendicular to the facade, and extend up to 4 feet from the facade. These signs shall be a maximum of 1.5 feet in vertical dimension and 4 feet in horizontal dimension.* **The proposal meets this requirement.** 

#### **Proposal**

The applicant is requesting approval of two name letter signs, one on the façade of their storefront location on E. Brown and one on the sign band on Woodward above the Lady Jane's space. The building that they are located in was constructed under the Downtown Overlay Standards. Accordingly, the entire building and all its tenants are required to comply with the Overlay Sign District Standards contained in Article 01, Section 1.10 of the sign ordinance.

The applicant was previously granted administrative approval for one of the name letter signs and a projecting sign which have been installed. The Overlay sign standards allow one sign per entry for tenants whose principle square footage is on the first floor. The business has only one entry. The applicant has stated that they do not intend to install a second entry and have stated their intention to apply for a variance from the Board of Zoning Appeals (Although a BZA application has yet to be received). Accordingly, as has been City policy, the applicant has submitted an application for Design Review of their signage prior to appearing in front of the BZA.

#### **Signage**

The applicant is seeking approval of two name letters signs reading "Birmingham Roast". One sign is currently mounted on the E. Brown elevation and the new sign is proposed to be mounted on the Woodward elevation. Article 01 section 1.10 B(4)d states the following; Each business whose principle square footage is on the first story, may have one sign per entry. The proposal does not meet this requirement. The sign along E. Brown is 18" in height. The sign along Woodward is proposed to be 21" in height. Article 01 section 1.10 B(4)states the following; A single external sign band or zone may be applied to the facade of a building between the first and second floors, provided that it shall be a maximum of 1.5 feet in vertical dimension by any horizontal dimension. Woodward Avenue Address: The external sign band or zone shall be a maximum of 2 feet in vertical dimension by any horizontal dimension. The proposal meets this requirement.

The applicant was also approved for a projecting sign that is mounted on the E. Brown elevation. The sign is 18" tall and extends 22" from the face of the building. Article 01 section 1.10 B(7)states the following; Additional pedestrian signs for first floor tenants shall meet the following requirements: These signs shall be attached to a building perpendicular to the facade,

and extend up to 4 feet from the facade. These signs shall be a maximum of 1.5 feet in vertical dimension and 4 feet in horizontal dimension. **The proposal meets this requirement.** 