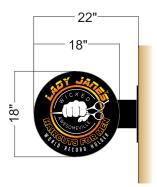

The applicant is also seeking approval of a projecting sign that is mounted on the E. Brown elevation. The sign is 18" tall and extends 22" from the face of the building. Article 01 section 1.10 B(7)states the following; *Additional pedestrian signs for first floor tenants shall meet the following requirements: These signs shall be attached to a building perpendicular to the facade, and extend up to 4 feet from the facade. These signs shall be a maximum of 1.5 feet in vertical dimension and 4 feet in horizontal dimension.* **The proposal meets this requirement.** 

#### Illumination

The signs are illuminated channel letters lit with internal white LED lights.