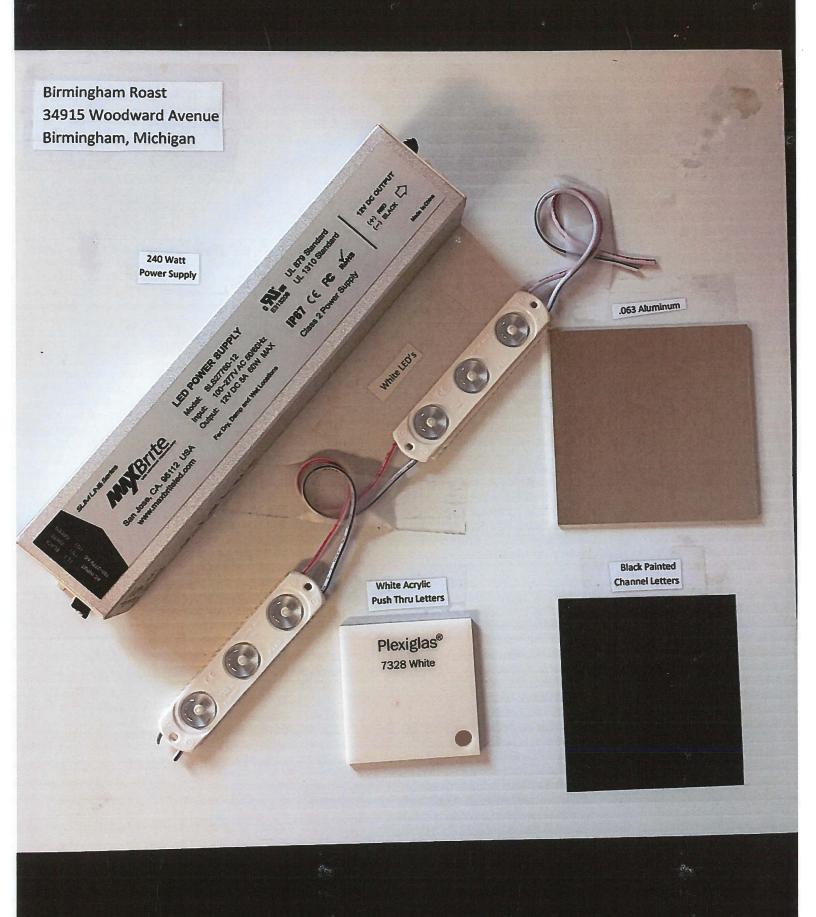

#### Illumination

The signs are illuminated channel letters lit with internal white LED lights.