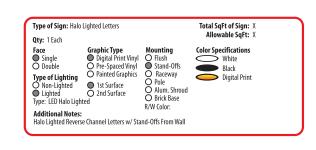

## 34915 Woodward Ave.

| Type of Sign: Halo                                                                                   | Lighted Letters                                                                            |                                                                           | Total SqFt of Sign: 19.17                             |  |
|------------------------------------------------------------------------------------------------------|--------------------------------------------------------------------------------------------|---------------------------------------------------------------------------|-------------------------------------------------------|--|
| Qty: 1 Face Single Double Type of Lighting Non-Lighted Lighted Type: LED Halo Ligh Additional Notes: | Graphic Type Digital Print Vinyl Pre-Spaced Vinyl Painted Graphics 1st Surface 2nd Surface | Mounting Flush Stand-Offs Aaceway Pole Alum. Shroud Brick Base R/W Color: | Allowable SqFt: X  Color Specifications  White  Black |  |
|                                                                                                      | e Channel Letters w/ Sta                                                                   | nd-Offs From Wall                                                         | 1                                                     |  |