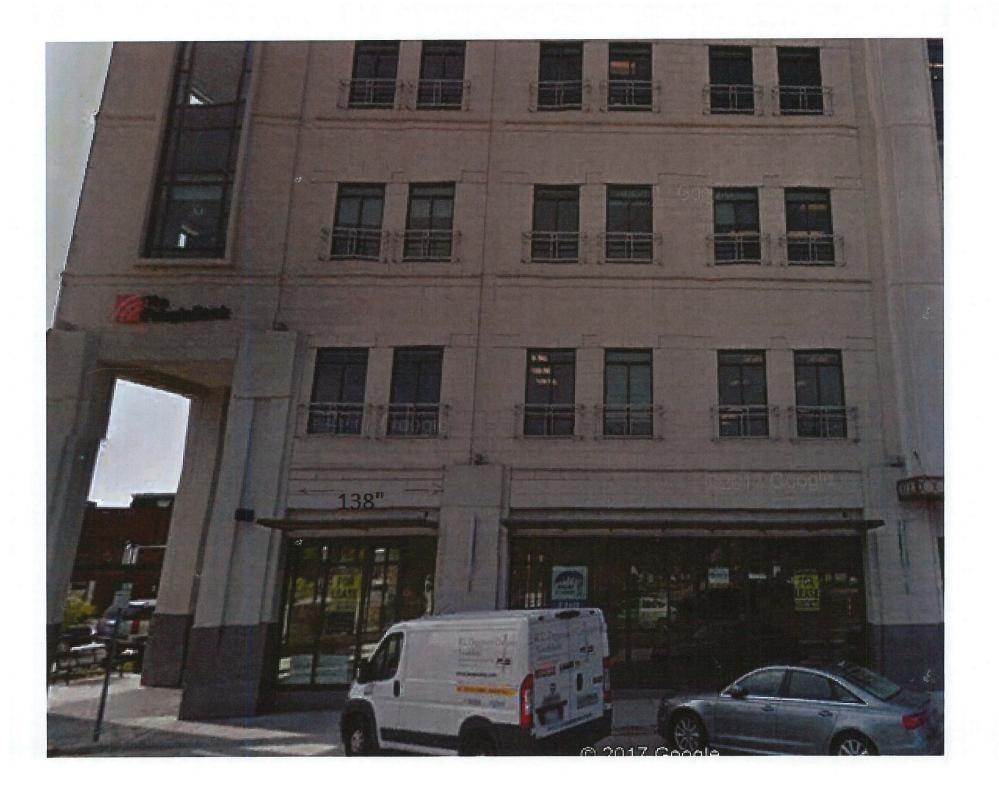

### **MEMORANDUM**

**Planning Division** 

DATE: November 9, 2017

TO: Design Review Board

FROM: Matthew Baka, Senior Planner

SUBJECT: Sign Review – 525 E. Brown – Birmingham Roast

**Zoning:** B-4/D-4, Business-Residential **Existing Use:** Barber/Beauty Salon

#### **Proposal**

The applicant is requesting approval of two name letter signs, one on the façade of their storefront location on E. Brown and one on the sign band on Woodward above the Lady Jane's space. The building that they are located in was constructed under the Downtown Overlay Standards. Accordingly, the entire building and all its tenants are required to comply with the Overlay Sign District Standards contained in Article 01, Section 1.10 of the sign ordinance.

The applicant was previously granted administrative approval for one of the name letter signs and a projecting sign which have been installed. The Overlay sign standards allow one sign per entry for tenants whose principle square footage is on the first floor. The business has only one entry. The applicant has stated that they do not intend to install a second entry and have stated their intention to apply for a variance from the Board of Zoning Appeals (Although a BZA application has yet to be received). Accordingly, as has been City policy, the applicant has submitted an application for Design Review of their signage prior to appearing in front of the BZA.

#### **Signage**

The applicant is seeking approval of two name letters signs reading "Birmingham Roast". One sign is currently mounted on the E. Brown elevation and the new sign is proposed to be mounted on the Woodward elevation. Article 01 section 1.10 B(4)d states the following; Each business whose principle square footage is on the first story, may have one sign per entry. The proposal does not meet this requirement. The sign along E. Brown is 18" in height. The sign along Woodward is proposed to be 21" in height. Article 01 section 1.10 B(4)states the following; A single external sign band or zone may be applied to the facade of a building between the first and second floors, provided that it shall be a maximum of 1.5 feet in vertical dimension by any horizontal dimension. Woodward Avenue Address: The external sign band or zone shall be a maximum of 2 feet in vertical dimension by any horizontal dimension. The proposal meets this requirement.

The applicant was also approved for a projecting sign that is mounted on the E. Brown elevation. The sign is 18" tall and extends 22" from the face of the building. Article 01 section 1.10 B(7)states the following; Additional pedestrian signs for first floor tenants shall meet the following requirements: These signs shall be attached to a building perpendicular to the facade,