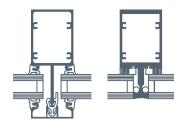

## **EnCORE™** Framing System

Taking center stage in Kawneer's lineup, the EnCORE™ Framing System is a two-piece, face-and-gutter system that offers thermal economy, a Structural Silicone Glazing (SSG) option and numerous design choices. Engineered for easy installation and lower costs, features include the unique QuickSeal™ self-sealing system, a broad selection of system depths and a 1-3/4" (44.5 mm) minimal sightline. EnCORE™ Framing System readily adapts to remodel projects and new construction, whether traditional or modern architecture.

#### **Economy**

The EnCORE™ Framing System QuickSeal™ dry-glazed self-sealing framing system is the first to eliminate joint sealant at horizontal joints, making it more cost effective. The vertical gasket runs through, and when "pinched" by the head, sill and intermediate horizontals, a watertight seal is created, eliminating the need for sealant.

By using the same extrusions for horizontal and vertical mullions, metal utilization is maximized. In addition, the tongue on the extrusions eliminates the need for a secondary, continuous water deflector, thus economizing on installation costs and time.

EnCORE™ Framing System also requires no setting block chair at intermediate horizontals. And at the sill, the system utilizes a simple setting block chair that fits snugly within the glazing pocket and requires no fastening. The system accepts standard 1" (25.4 mm) or 1/4" (6.4 mm) infills and can also be adapted to accept other infills in 1/8" (3.2 mm) increments.