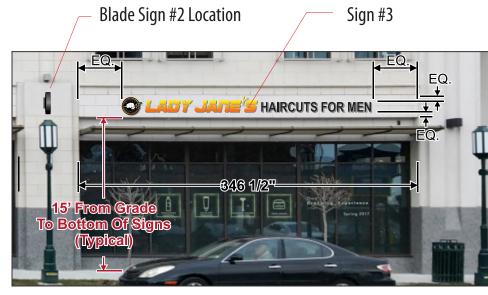

### **MEMORANDUM**

**Planning Division** 

DATE: November 9, 2017

TO: Design Review Board

FROM: Matthew Baka, Senior Planner

SUBJECT: Sign Review – 34915 Woodward – Lady Jane's

**Zoning:** B-4/D-4, Business-Residential **Existing Use:** Barber/Beauty Salon

#### **Proposal**

The applicant is requesting approval of two name letter signs, one on each façade of their storefront location at the corner of E. Brown and Woodward. The building that they are located in was constructed under the Downtown Overlay Standards. Accordingly, the entire building and all its tenants are required to comply with the Overlay Sign District Standards contained in Article 01, Section 1.10 of the sign ordinance.

The applicant was previously granted administrative approval for the two signs. However, the Overlay sign standards allow one sign per entry for tenants whose principle square footage is on the first floor. At the time that the admin approval was granted the applicant agreed to add a second entry on the E. Brown St. elevation. A permit was issued for two signs based on the plans submitted for the building permit which indicated two public entrances as agreed. However, the second entrance was never installed while both signs were. Therefore the second sign is now in violation of the sign ordinance. At this time the applicant has stated that they do not intend to install a second entry as previously agreed and have stated their intention to apply for a variance from the Board of Zoning Appeals (Although a BZA application has yet to be received). Accordingly, as has been City policy, the applicant has submitted an application for Design Review of their signage prior to appearing in front of the BZA.

#### Signage

The applicant is seeking approval of two name letters signs reading "Lady Jane's Haircuts for Men". One sign is currently mounted on the Woodward elevation and one sign is currently mounted on the E. Brown elevation. Article 01 section 1.10 B(4)d states the following; *Each business whose principle square footage is on the first story, may have one sign per entry.* **The proposal does not meet this requirement.** The sign along E. Brown is proposed to be 18" in height. The sign along Woodward is proposed to be 21" in height. Article 01 section 1.10 B(4)states the following; *A single external sign band or zone may be applied to the facade of a building between the first and second floors, provided that it shall be a maximum of 1.5 feet in vertical dimension by any horizontal dimension. Woodward Avenue Address: The external sign band or zone shall be a maximum of 2 feet in vertical dimension by any horizontal dimension. The proposal meets this requirement.* 

The applicant is also seeking approval of a projecting sign that is mounted on the E. Brown elevation. The sign is 18" tall and extends 22" from the face of the building. Article 01 section 1.10 B(7)states the following; *Additional pedestrian signs for first floor tenants shall meet the following requirements: These signs shall be attached to a building perpendicular to the facade, and extend up to 4 feet from the facade. These signs shall be a maximum of 1.5 feet in vertical dimension and 4 feet in horizontal dimension.* **The proposal meets this requirement.** 

#### Illumination

The signs are illuminated channel letters lit with internal white LED lights.