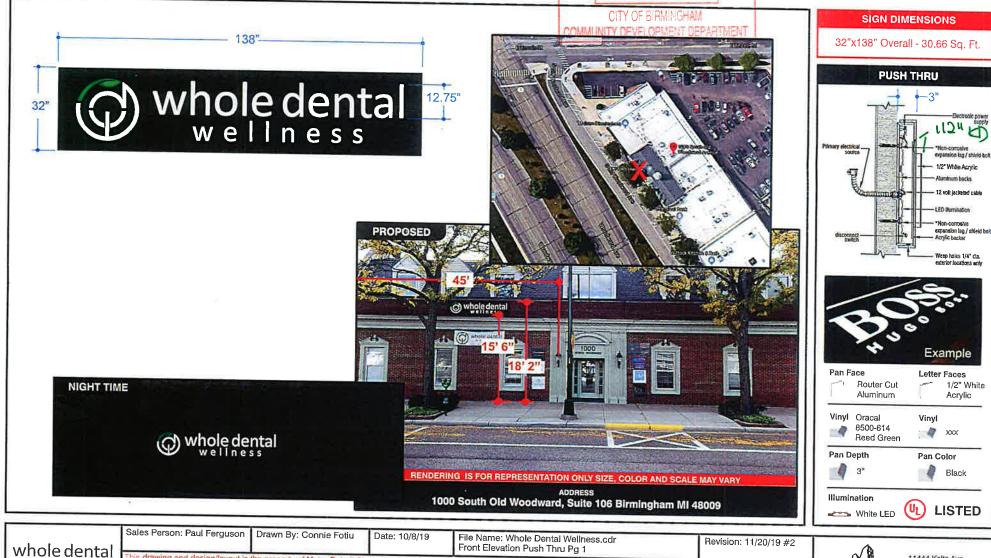

## **Administrative Sign Approval Application Planning Division**

Form will not be processed until it is completely filled out

| 1. Applicant Name: Metro Detroit Signs Address: 11444 Kaltz Ave Warren, MI 48089 Phone Number: 586-759-2700 Fax Number: 586-759-2703 Email: kdeters@metrodetroitsigns.com                                                                                                                                                                                                  | Property Owner Name: Persimeter Properties LLC Address: 112 Peabody St. Birmingham, MT 48609 Phone Number: 248-645-1060 Fax Number: Email: 150 @Wholeclehtal.com                                                                                                                              |
|----------------------------------------------------------------------------------------------------------------------------------------------------------------------------------------------------------------------------------------------------------------------------------------------------------------------------------------------------------------------------|-----------------------------------------------------------------------------------------------------------------------------------------------------------------------------------------------------------------------------------------------------------------------------------------------|
| 2. Applicant's Attorney/Contact Person Name: Kevin Deters at Metro Detroit Signs Address: 11444 Kaltz Ave Warren, MI 48089 Phone Number: 586-759-2700 Fax Number: 586-759-2703 Email: kdeters@metrodetroitsigns.com                                                                                                                                                        | Project Designer Name: Metro Detroit Signs Address: 11444 Kaltz Ave Warren, MI 48089 Phone Number: 586-759-2700 Fax Number: 586-759-2703 Email: kdeters@metrodetroitsigns.com                                                                                                                 |
| 3. Project Information Address/Location of Property: 1000 S Old Woodward, suite 106  Name of Development: Whole Dental Wellness Parcel ID #: Current Use: Whole Dental Wellness Area in Acres: Current Zoning:  4. Attachments • Two (2) folded paper copies of plans • Authorization from Owner(s) (if applicant is not owner) • Material Samples • Digital Copy of plans | Name of Historic District site is in, if any:  Date of HDC Approval, if any:  Date of Application for Preliminary Site Plan:  Date of Preliminary Site Plan Approval:  Date of Application for Final Site Plan:  Date of Final Site Plan Approval:  Date of Revised Final Site Plan Approval: |
| 5. Details of the Request for Administrative Appro                                                                                                                                                                                                                                                                                                                         |                                                                                                                                                                                                                                                                                               |
| 6. Location of Proposed Signs Front elevation wall sign                                                                                                                                                                                                                                                                                                                    |                                                                                                                                                                                                                                                                                               |
| 7. Type of Sign(s)  Wall: Yes  Ground:                                                                                                                                                                                                                                                                                                                                     | Canopy:                                                                                                                                                                                                                                                                                       |