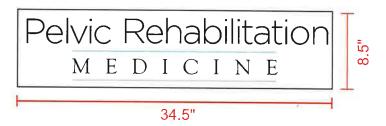

Canopy:

Administrative Sign Approval Application
Planning Division

OCT 1 4 2019

Form will not be processed until it is completely filled out MUNITY DEVELOPMENT.

| 1. | Applicant Name: Keyin Lawrence Address: 28702 Adder Warren MI 48088 Phone Number: 248-585-6880 Fax Number: Email Address: Yeneee Michigan Signshop                                                         | <b>7</b> S. | Property Owner Name: William Watch Address: 2700 Northwestern Hwy Southfield, MT. 48034 Phone Number: 248-352-5000 Fax Number: Email Address:                                                                                                                                     |
|----|------------------------------------------------------------------------------------------------------------------------------------------------------------------------------------------------------------|-------------|-----------------------------------------------------------------------------------------------------------------------------------------------------------------------------------------------------------------------------------------------------------------------------------|
| 3. | Applicant's Attorney/Contact Person Name: Address:                                                                                                                                                         | 4.          | Project Designer/Developer Name:Address:                                                                                                                                                                                                                                          |
|    | Phone Number: Fax Number: Email Address:                                                                                                                                                                   |             | Phone Number: Fax Number: Email Address:                                                                                                                                                                                                                                          |
| 5. | Project Information Address/Location of Property: 745 E MADIE RD BITMINAM, MT 48009 Name of Development: Parcel ID#: Current Use: Area in Acres: Current Zoning:                                           |             | Name of Historic District if any:  Date of HDC Approval, if any:  Date of Application for Preliminary Site Plan:  Date of Preliminary Site Plan Approval:  Date of Application for Final Site Plan:  Date of Final Site Plan Approval:  Date of Revised Final Site Plan Approval: |
| 6. | Required Attachments  • Two (2) folded paper copies of plans including details of the following:  o Dimensions of proposed sign(s)  o Dimensions of building frontage  o Illumination  o Height from grade |             | <ul> <li>Location of proposed sign(s)</li> <li>Colors and materials</li> <li>Authorization from Property Owner(s) (if applicant is not the owner)</li> <li>Material Samples</li> <li>Digital Copy of Plans</li> </ul>                                                             |
| 7. | Details of the Request for Administrative Appro                                                                                                                                                            | oval<br>An  | d one non illuminated wall                                                                                                                                                                                                                                                        |
| 8. | Location of Proposed Sign(s) Front and                                                                                                                                                                     | Ye          | lar entrances                                                                                                                                                                                                                                                                     |
| 9. | Type of Proposed Sign(s) Wall: Ground: Name Letter: PELVIC REMADILITATION                                                                                                                                  | Pro         | jecting (Post-Mounted): jecting (Wall-Mounted) Iding Identification:                                                                                                                                                                                                              |

| 10. Size of Proposed Sign Width:                   | 116"                                                     |
|----------------------------------------------------|----------------------------------------------------------|
| Width:                                             | Overall Height: 45"                                      |
| Depth: Height of Lettering:                        | Extension from Wall:                                     |
| Height of Lettering:                               | Total Square Feet: 238ド                                  |
| 11. Existing Signs Currently on Property           |                                                          |
| Number:                                            | Sign Type(s):                                            |
| Number: Ø Square Feet per Sign:                    | Sign Type(s): Total Square Feet:                         |
| 54.m. 1 001 por 528.m.                             | 1                                                        |
| 12. Materials/Style of Proposed Sign(s)            |                                                          |
| Metal: AIUMINUM: DIDONO                            | Other:                                                   |
| Plastic: ACYUNC                                    | Other:                                                   |
| Wood:                                              | Color #1:                                                |
| Glass:                                             | Color #2: Additional Colors:                             |
| 01000.                                             | Additional Colors,                                       |
| Per Peril Renabilition M                           | redicine                                                 |
| 14. Proposed Sign Lighting Type of Lighting: LED'S |                                                          |
| Type of Lighting: LED'S                            | Location:                                                |
| Size of Fixtures (LxWxH):                          | Number of Lights Proposed:                               |
| Maximum Wattage per Fixture:                       | Height from Grade:                                       |
| Proposed Wattage per Fixture:                      | Lighting Style:                                          |
|                                                    | 8 8 7                                                    |
| 15. Landscaping (Ground Signs Only)                |                                                          |
| Location of Landscape Areas:                       | Proposed Landscape Material:                             |
|                                                    | •                                                        |
|                                                    |                                                          |
| \(\tau_{                                           |                                                          |
| **************************************             |                                                          |
|                                                    | is true and correct, and understands that it is the      |
|                                                    | ng Division and / or Building Division of any additional |
| changes to the                                     | approved site plan.                                      |
| ( N)                                               |                                                          |
| Signature of Applicant:                            | Date: 10/11/19                                           |
|                                                    |                                                          |
|                                                    |                                                          |
|                                                    |                                                          |
| Office                                             | Use Only                                                 |
| Application # PAA 19 -0166 Date Received:          | 10/14/19 Fee: \$ 100 · 00                                |
| 11/-110                                            |                                                          |
| Date of Approval: Date of Denial:                  | N/ X Reviewed By:                                        |