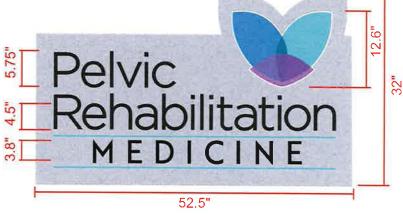

Canopy:

Administrative Sign Approval Application
Planning Division

OCT 1 4 2019

Form will not be processed until it is completely filled out MUNITY DEVELOPMENT.

| 1. | Applicant Name: Keyin Lawrence Address: 28702 Adder Warren MI 48088 Phone Number: 248-585-6880 Fax Number: Email Address: Yeneee Michigan Signshop                                                         | <b>7</b> S. | Property Owner Name: William Watch Address: 2700 Northwestern Hwy Southfield, MT. 48034 Phone Number: 248-352-5000 Fax Number: Email Address:                                                                                                                                     |
|----|------------------------------------------------------------------------------------------------------------------------------------------------------------------------------------------------------------|-------------|-----------------------------------------------------------------------------------------------------------------------------------------------------------------------------------------------------------------------------------------------------------------------------------|
| 3. | Applicant's Attorney/Contact Person Name: Address:                                                                                                                                                         | 4.          | Project Designer/Developer Name:Address:                                                                                                                                                                                                                                          |
|    | Phone Number: Fax Number: Email Address:                                                                                                                                                                   |             | Phone Number: Fax Number: Email Address:                                                                                                                                                                                                                                          |
| 5. | Project Information Address/Location of Property: 745 E MADIE RD BITMINAM, MT 48009 Name of Development: Parcel ID#: Current Use: Area in Acres: Current Zoning:                                           |             | Name of Historic District if any:  Date of HDC Approval, if any:  Date of Application for Preliminary Site Plan:  Date of Preliminary Site Plan Approval:  Date of Application for Final Site Plan:  Date of Final Site Plan Approval:  Date of Revised Final Site Plan Approval: |
| 6. | Required Attachments  • Two (2) folded paper copies of plans including details of the following:  o Dimensions of proposed sign(s)  o Dimensions of building frontage  o Illumination  o Height from grade |             | <ul> <li>Location of proposed sign(s)</li> <li>Colors and materials</li> <li>Authorization from Property Owner(s) (if applicant is not the owner)</li> <li>Material Samples</li> <li>Digital Copy of Plans</li> </ul>                                                             |
| 7. | Details of the Request for Administrative Appro                                                                                                                                                            | oval<br>An  | d one non illuminated wall                                                                                                                                                                                                                                                        |
| 8. | Location of Proposed Sign(s) Front and                                                                                                                                                                     | Ye          | lar entrances                                                                                                                                                                                                                                                                     |
| 9. | Type of Proposed Sign(s) Wall: Ground: Name Letter: PELVIC REMADILITATION                                                                                                                                  | Pro         | jecting (Post-Mounted): jecting (Wall-Mounted) Iding Identification:                                                                                                                                                                                                              |

| 10. Size of Proposed Sign Width:                   | 116"                                                     |
|----------------------------------------------------|----------------------------------------------------------|
| Width:                                             | Overall Height: 45"                                      |
| Depth: Height of Lettering:                        | Extension from Wall:                                     |
| Height of Lettering:                               | Total Square Feet: 238ド                                  |
| 11. Existing Signs Currently on Property           |                                                          |
| Number:                                            | Sign Type(s):                                            |
| Number: Ø Square Feet per Sign:                    | Sign Type(s): Total Square Feet:                         |
| 54.m. 1 001 por 528.m.                             | 1                                                        |
| 12. Materials/Style of Proposed Sign(s)            |                                                          |
| Metal: AIUMINUM: DIDONO                            | Other:                                                   |
| Plastic: ACYUNC                                    | Other:                                                   |
| Wood:                                              | Color #1:                                                |
| Glass:                                             | Color #2: Additional Colors:                             |
| 01000.                                             | Additional Colors,                                       |
| Per Peril Renabilition M                           | redicine                                                 |
| 14. Proposed Sign Lighting Type of Lighting: LED'S |                                                          |
| Type of Lighting: LED'S                            | Location:                                                |
| Size of Fixtures (LxWxH):                          | Number of Lights Proposed:                               |
| Maximum Wattage per Fixture:                       | Height from Grade:                                       |
| Proposed Wattage per Fixture:                      | Lighting Style:                                          |
|                                                    | 8 8 7                                                    |
| 15. Landscaping (Ground Signs Only)                |                                                          |
| Location of Landscape Areas:                       | Proposed Landscape Material:                             |
|                                                    | •                                                        |
|                                                    |                                                          |
| \(\tau_{                                           |                                                          |
| **************************************             |                                                          |
|                                                    | is true and correct, and understands that it is the      |
|                                                    | ng Division and / or Building Division of any additional |
| changes to the                                     | approved site plan.                                      |
| ( N)                                               |                                                          |
| Signature of Applicant:                            | Date: 10/11/19                                           |
|                                                    |                                                          |
|                                                    |                                                          |
|                                                    |                                                          |
| Office                                             | Use Only                                                 |
| Application # PAA 19 -0166 Date Received:          | 10/14/19 Fee: \$ 100 · 00                                |
| 11/-110                                            |                                                          |
| Date of Approval: Date of Denial:                  | N/ X Reviewed By:                                        |