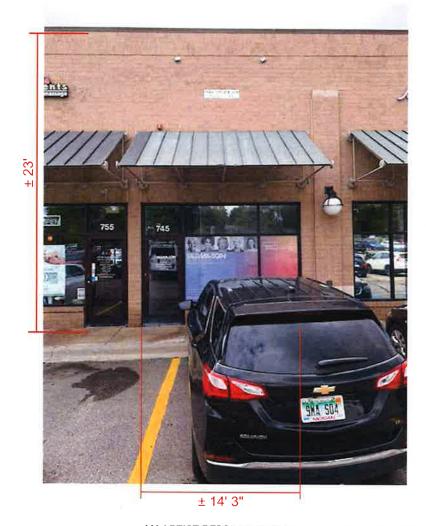

Canopy:

Administrative Sign Approval Application
Planning Division

OCT 1 4 2019

Form will not be processed until it is completely filled out MUNITY DEVELOPMENT.

| 1. | Applicant Name: Keyin Lawrence Address: 28702 Adder Warren MI 48088 Phone Number: 248-585-6880 Fax Number: Email Address: Yeneee Michigan Signshop                                                         | <b>7</b> S. | Property Owner Name: William Watch Address: 2700 Northwestern Hwy Southfield, MT. 48034 Phone Number: 248-352-5000 Fax Number: Email Address:                                                                                                                                     |
|----|------------------------------------------------------------------------------------------------------------------------------------------------------------------------------------------------------------|-------------|-----------------------------------------------------------------------------------------------------------------------------------------------------------------------------------------------------------------------------------------------------------------------------------|
| 3. | Applicant's Attorney/Contact Person Name: Address:                                                                                                                                                         | 4.          | Project Designer/Developer Name:Address:                                                                                                                                                                                                                                          |
|    | Phone Number: Fax Number: Email Address:                                                                                                                                                                   |             | Phone Number: Fax Number: Email Address:                                                                                                                                                                                                                                          |
| 5. | Project Information Address/Location of Property: 745 E MADIE RD BITMINAM, MT 48009 Name of Development: Parcel ID#: Current Use: Area in Acres: Current Zoning:                                           |             | Name of Historic District if any:  Date of HDC Approval, if any:  Date of Application for Preliminary Site Plan:  Date of Preliminary Site Plan Approval:  Date of Application for Final Site Plan:  Date of Final Site Plan Approval:  Date of Revised Final Site Plan Approval: |
| 6. | Required Attachments  • Two (2) folded paper copies of plans including details of the following:  o Dimensions of proposed sign(s)  o Dimensions of building frontage  o Illumination  o Height from grade |             | <ul> <li>Location of proposed sign(s)</li> <li>Colors and materials</li> <li>Authorization from Property Owner(s) (if applicant is not the owner)</li> <li>Material Samples</li> <li>Digital Copy of Plans</li> </ul>                                                             |
| 7. | Details of the Request for Administrative Appro                                                                                                                                                            | oval<br>An  | d one non illuminated wall                                                                                                                                                                                                                                                        |
| 8. | Location of Proposed Sign(s) Front and                                                                                                                                                                     | Ye          | lar entrances                                                                                                                                                                                                                                                                     |
| 9. | Type of Proposed Sign(s) Wall: Ground: Name Letter: PELVIC REMADILITATION                                                                                                                                  | Pro         | jecting (Post-Mounted): jecting (Wall-Mounted) Iding Identification:                                                                                                                                                                                                              |

| 10. Size of Proposed Sign Width:                   | 116"                                                     |
|----------------------------------------------------|----------------------------------------------------------|
| Width:                                             | Overall Height: 45"                                      |
| Depth: Height of Lettering:                        | Extension from Wall:                                     |
| Height of Lettering:                               | Total Square Feet: 238ド                                  |
| 11. Existing Signs Currently on Property           |                                                          |
| Number:                                            | Sign Type(s):                                            |
| Number: Ø Square Feet per Sign:                    | Sign Type(s): Total Square Feet:                         |
| 54.m. 1 001 por 528.m.                             | 1                                                        |
| 12. Materials/Style of Proposed Sign(s)            |                                                          |
| Metal: AIUMINUM: DIDONO                            | Other:                                                   |
| Plastic: ACYUNC                                    | Other:                                                   |
| Wood:                                              | Color #1:                                                |
| Glass:                                             | Color #2: Additional Colors:                             |
| 01000.                                             | Additional Colors,                                       |
| Per Peril Renabilition M                           | redicine                                                 |
| 14. Proposed Sign Lighting Type of Lighting: LED'S |                                                          |
| Type of Lighting: LED'S                            | Location:                                                |
| Size of Fixtures (LxWxH):                          | Number of Lights Proposed:                               |
| Maximum Wattage per Fixture:                       | Height from Grade:                                       |
| Proposed Wattage per Fixture:                      | Lighting Style:                                          |
|                                                    | 8 8 7                                                    |
| 15. Landscaping (Ground Signs Only)                |                                                          |
| Location of Landscape Areas:                       | Proposed Landscape Material:                             |
|                                                    | •                                                        |
|                                                    |                                                          |
| \(\tau_{                                           |                                                          |
| **************************************             |                                                          |
|                                                    | is true and correct, and understands that it is the      |
|                                                    | ng Division and / or Building Division of any additional |
| changes to the                                     | approved site plan.                                      |
| ( N)                                               |                                                          |
| Signature of Applicant:                            | Date: 10/11/19                                           |
|                                                    |                                                          |
|                                                    |                                                          |
|                                                    |                                                          |
| Office                                             | Use Only                                                 |
| Application # PAA 19 -0166 Date Received:          | 10/14/19 Fee: \$ 100 · 00                                |
| 11/-110                                            |                                                          |
| Date of Approval: Date of Denial:                  | N/ X Reviewed By:                                        |