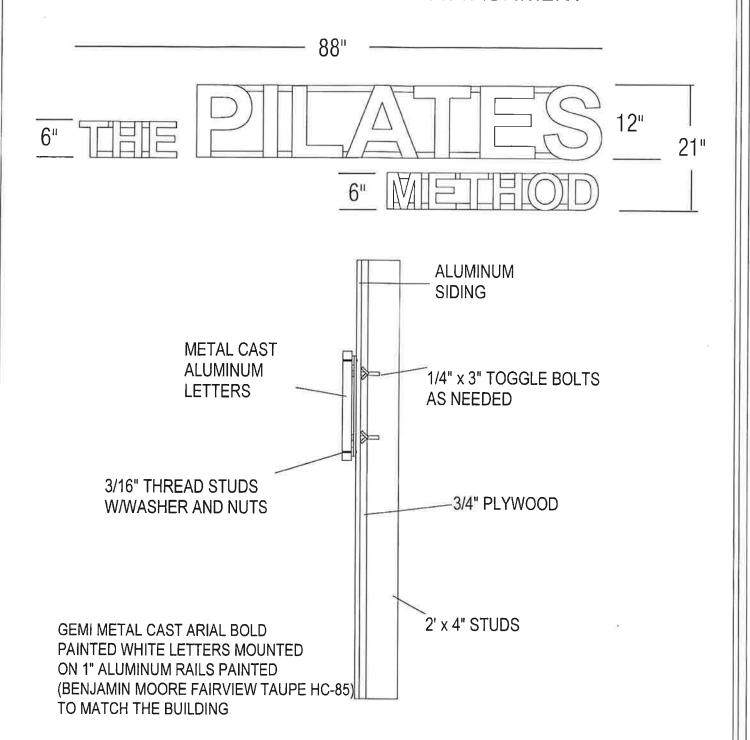

# Administrative Sign Approval Application Planning Division Form will not be processed until it is completely filled out

| 1. Applicant                                                                                                    | Property Owner                                                                                                       |                             |  |
|-----------------------------------------------------------------------------------------------------------------|----------------------------------------------------------------------------------------------------------------------|-----------------------------|--|
| Name: Allied Signs, Inc.                                                                                        | Name: Elm Street Office, LLC                                                                                         |                             |  |
| Address: 33650 Giftos                                                                                           | Address: 31440 Northwestern Hwy. Ste: 100                                                                            |                             |  |
| Clinton Twp. MI 48035                                                                                           | Farmington Hills, MI 48334                                                                                           |                             |  |
| Phone Number: <u>586-791-7900</u>                                                                               | Phone Number: 937-863-6878                                                                                           |                             |  |
| Fax Number:586-791-7788                                                                                         | Fax Number:                                                                                                          |                             |  |
| Email: Kim@alliedsignsinc.com                                                                                   | Email:                                                                                                               |                             |  |
| 2. Applicant's Attorney/Contact Person                                                                          | Project Designer                                                                                                     |                             |  |
| Name:                                                                                                           | Name: Allied Signs, Inc.                                                                                             |                             |  |
| Address:                                                                                                        | Address: 33650 Giftos                                                                                                |                             |  |
|                                                                                                                 | Clinton Twp. MI 48035                                                                                                |                             |  |
| Phone Number:                                                                                                   | Phone Number: 586-791-7900                                                                                           |                             |  |
| Fax Number:                                                                                                     | Fax Number: 586-791-7788                                                                                             |                             |  |
| Email:                                                                                                          | Email: Kim@alliedsignsinc.com                                                                                        |                             |  |
|                                                                                                                 | Zinan.                                                                                                               |                             |  |
| 3. Project Information                                                                                          | Name of Historia District to the Company                                                                             |                             |  |
| Address/Location of Property: <u>266 S. Elm Street, Suite # 1</u>                                               | Name of Historic District site is in, if any:                                                                        |                             |  |
| Name of Davidson and TL Bill 1 Marie 1                                                                          | Date of HDC Approval, if any:                                                                                        |                             |  |
| Name of Development: The Pilates Method                                                                         | Date of Preliminary Site Plan Approval:  Date of Application for Final Site Plan:  Date of Final Site Plan Approval: |                             |  |
| Parcel ID #: 08-19-36-226-013                                                                                   |                                                                                                                      |                             |  |
| Current Use:                                                                                                    |                                                                                                                      |                             |  |
| Area in Acres:                                                                                                  |                                                                                                                      |                             |  |
| Current Zoning:                                                                                                 |                                                                                                                      |                             |  |
| 4. Attachments                                                                                                  |                                                                                                                      |                             |  |
| • Two (2) folded paper copies of plans                                                                          |                                                                                                                      |                             |  |
| <ul> <li>Authorization from Owner(s) (if applicant is not owner)</li> </ul>                                     |                                                                                                                      |                             |  |
| <ul> <li>Material Samples/Specification Sheets</li> </ul>                                                       |                                                                                                                      |                             |  |
| Digital Copy of plans                                                                                           |                                                                                                                      |                             |  |
| 5. Details of the Request for Administrative Appro Install (1) non-illuminated letterset 21" x 88" = 12.83 squa |                                                                                                                      | 4                           |  |
| 6. Location of Proposed Signs Storefront wall                                                                   |                                                                                                                      | Ref GG<br>Receip<br>Amount  |  |
| 7. Type of Sign(s)                                                                                              |                                                                                                                      | # & \<br>B U & O<br>B H O \ |  |
| Wall: X                                                                                                         | Canopy:                                                                                                              |                             |  |
| Ground:                                                                                                         | Building Name:                                                                                                       | D 04 PA                     |  |
| Projecting:                                                                                                     | Post-mounted Projecting:                                                                                             | host                        |  |
|                                                                                                                 |                                                                                                                      | Pos<br>CPs                  |  |

| 8. If a wall sign, indicate wall to be used:                     | n                                                          |
|------------------------------------------------------------------|------------------------------------------------------------|
| Front: X                                                         | Rear:                                                      |
| Left side:                                                       | Right side:                                                |
| 9. Size of Sign                                                  |                                                            |
| Width:                                                           | Height:                                                    |
| Depth:                                                           | Height: Total square feet:                                 |
| Height of lettering:                                             |                                                            |
| 10. Existing signs currently located on property                 |                                                            |
|                                                                  | Tung(c)                                                    |
| Number: None Square feet per sign:                               | Type(s): Total square feet:                                |
|                                                                  | Total square feet.                                         |
| 11. Materials/Style                                              | W. t.                                                      |
| Metal: X                                                         | Wood:                                                      |
| Plastic:                                                         | Ulass.                                                     |
| Color 1(including PMS color #): White                            | Color 2 (including PMS color #)                            |
| Additional colors (including PMS color #:                        |                                                            |
| 12 Sign(s) Poad(s): The Pilotes Method                           |                                                            |
| 12. Sign(s) Read(s):The Pilates Method                           |                                                            |
| 13. Sign Lighting                                                |                                                            |
| Type of lighting proposed: None                                  | Number proposed                                            |
| Size of light fixtures (LxWxH):                                  | Number proposed:                                           |
|                                                                  | Height from grade:                                         |
| Maximum wattage per fixture:                                     | Proposed wattage per fixture:                              |
| Location:                                                        | Style (include specifications):                            |
| -                                                                |                                                            |
|                                                                  |                                                            |
| 14. Landscaping (Ground signs only) Location of landscape areas: | Proposed landscape material:                               |
|                                                                  | Troposed fandscape material.                               |
|                                                                  |                                                            |
|                                                                  |                                                            |
|                                                                  |                                                            |
|                                                                  |                                                            |
|                                                                  | *                                                          |
| The undersigned states the above information is true and         | l correct and understands that it is the reconstitution of |
|                                                                  |                                                            |
| the applicant to advise the Planning Division and / or Bui       | ilding Division of any additional changes to the approved  |
| site plan.                                                       |                                                            |
|                                                                  |                                                            |
| Signature of Applicant:                                          | Date: 10/25/19                                             |
| Signature of Applicant.                                          | Date10/25/10                                               |
|                                                                  | Use Only                                                   |
| Application #: PAA 19-017-6 Date Received:                       | 10/30/19 Fee; \$100.00                                     |
| Date of Approval:                                                | N/A Reviewed by:                                           |

## FRONT ELEVATION DRAWING

33650 Giftos Drive Clinton Twp., MI 586-791-7900 www.alliedsignsinc.com

Customer: PILATES METHOD

\_\_\_ Date: \_\_10/23/19

Location: 266 ELM ST.

P.O.#\_

BIRMINGHAM, MI

The artwork, renderings and details represented herein (with the exception of registered trademarks) are the property of Allied Signs Inc. The designs is an original and unpublished work and may NOT be reproduced or shared in any tashion without the expressed written consent by an authorized officer of Allied Signs Inc.

THIS SIGN IS INTENDED TO BE INSTALLED ACCORDING TO ARTICLE 600 OF THE NATIONAL ELECTRICAL CODE AND ALL LOCAL CODES. THIS INCLUDES PROPER GROUNDING AND BONDING OF SIGN.

# FRONT ELEVATION DRAWING WALL SIGN DETAIL AND ATTACHMENT

## THE PILATES METHOD

266 ELM ST.

## BIRMINGHAM, MI

The artwork, renderings and details represented herein (with the exception of registered trademarks) are the property of Allied Signs Inc. The design is an original and unpublished work and may NOT be reproduced or shared in any fashion without the expressed written consent by an authorized officer of Allied signs Inc.

THIS SIGN IS INTENDED TO BE INSTALLED ACCORDING TO ARTICLE 800 OF THE NATION ELECTRIC CODE AND ALL LOCAL CODES THIS INCLUDES PROPER GROUNDING AND BOHOING OF SIGN

33650 Giftos Drive Clinton Twp., MI 48035 www.alliedsignsinc.com