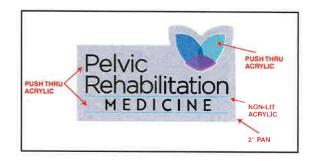

Canopy:

Administrative Sign Approval Application
Planning Division

OCT 1 4 2019

Form will not be processed until it is completely filled out MUNITY DEVELOPMENT.

| 1. | Applicant Name: Keyin Lawrence Address: 28702 Adder Warren MI 48088 Phone Number: 248-585-6880 Fax Number: Email Address: Yeneee Michigan Signshop                                                         | <b>7</b> S. | Property Owner Name: William Watch Address: 2700 Northwestern Hwy Southfield, MT. 48034 Phone Number: 248-352-5000 Fax Number: Email Address:                                                                                                                                     |
|----|------------------------------------------------------------------------------------------------------------------------------------------------------------------------------------------------------------|-------------|-----------------------------------------------------------------------------------------------------------------------------------------------------------------------------------------------------------------------------------------------------------------------------------|
| 3. | Applicant's Attorney/Contact Person Name: Address:                                                                                                                                                         | 4.          | Project Designer/Developer Name:Address:                                                                                                                                                                                                                                          |
|    | Phone Number: Fax Number: Email Address:                                                                                                                                                                   |             | Phone Number: Fax Number: Email Address:                                                                                                                                                                                                                                          |
| 5. | Project Information Address/Location of Property: 745 E MADIE RD BITMINAM, MT 48009 Name of Development: Parcel ID#: Current Use: Area in Acres: Current Zoning:                                           |             | Name of Historic District if any:  Date of HDC Approval, if any:  Date of Application for Preliminary Site Plan:  Date of Preliminary Site Plan Approval:  Date of Application for Final Site Plan:  Date of Final Site Plan Approval:  Date of Revised Final Site Plan Approval: |
| 6. | Required Attachments  • Two (2) folded paper copies of plans including details of the following:  o Dimensions of proposed sign(s)  o Dimensions of building frontage  o Illumination  o Height from grade |             | <ul> <li>Location of proposed sign(s)</li> <li>Colors and materials</li> <li>Authorization from Property Owner(s) (if applicant is not the owner)</li> <li>Material Samples</li> <li>Digital Copy of Plans</li> </ul>                                                             |
| 7. | Details of the Request for Administrative Appro                                                                                                                                                            | oval<br>An  | d one non illuminated wall                                                                                                                                                                                                                                                        |
| 8. | Location of Proposed Sign(s) Front and                                                                                                                                                                     | Ye          | lar entrances                                                                                                                                                                                                                                                                     |
| 9. | Type of Proposed Sign(s) Wall: Ground: Name Letter: PELVIC REMADILITATION                                                                                                                                  | Pro         | jecting (Post-Mounted): jecting (Wall-Mounted) Iding Identification:                                                                                                                                                                                                              |

#### DETAIL

2" Pan Sign with Push-Thru Acrylic Letters

- 1/2" White Acrylic with "Day/Night Vinyl" on Face Logo Piece to have Translucent Vinyl on Acrylic Face SALES: Renee W | renee@michigansignshops.com