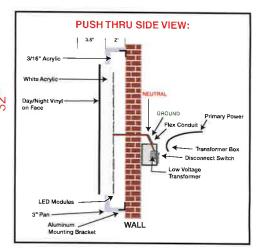

#### DETAIL

2" Pan Sign with Push-Thru Acrylic Letters

- 1/2" White Acrylic with "Day/Night Vinyl" on Face Logo Piece to have Translucent Vinyl on Acrylic Face SALES: Renee W | renee@michigansignshops.com

#### **DETAIL**

3mm Dibond Sign

- Dibond Color: BM 1620 Blue Heather
- Black Acrylic Dimenisonal Letters
- Vinyl Stripe

SALES: Renee W I renee @ michigansignshops.com

DRAWING: Marissa D.

CREATED: 09/18/2019 REVISED: 10/24/2019