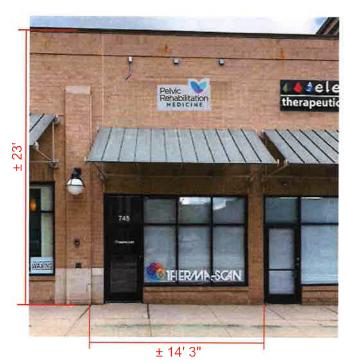

Canopy:

Administrative Sign Approval Application
Planning Division

OCT 1 4 2019

Form will not be processed until it is completely filled out MUNITY DEVELOPMENT.

| 1. | Applicant Name: Keyin Lawrence Address: 28702 Adder Warren MI 48088 Phone Number: 248-585-6880 Fax Number: Email Address: Yeneee Michigan Signshop                                                         | <b>7</b> S. | Property Owner Name: William Watch Address: 2700 Northwestern Hwy Southfield, MT. 48034 Phone Number: 248-352-5000 Fax Number: Email Address:                                                                                                                                     |
|----|------------------------------------------------------------------------------------------------------------------------------------------------------------------------------------------------------------|-------------|-----------------------------------------------------------------------------------------------------------------------------------------------------------------------------------------------------------------------------------------------------------------------------------|
| 3. | Applicant's Attorney/Contact Person Name: Address:                                                                                                                                                         | 4.          | Project Designer/Developer Name:Address:                                                                                                                                                                                                                                          |
|    | Phone Number: Fax Number: Email Address:                                                                                                                                                                   |             | Phone Number: Fax Number: Email Address:                                                                                                                                                                                                                                          |
| 5. | Project Information Address/Location of Property: 745 E MADIE RD BITMINAM, MT 48009 Name of Development: Parcel ID#: Current Use: Area in Acres: Current Zoning:                                           |             | Name of Historic District if any:  Date of HDC Approval, if any:  Date of Application for Preliminary Site Plan:  Date of Preliminary Site Plan Approval:  Date of Application for Final Site Plan:  Date of Final Site Plan Approval:  Date of Revised Final Site Plan Approval: |
| 6. | Required Attachments  • Two (2) folded paper copies of plans including details of the following:  o Dimensions of proposed sign(s)  o Dimensions of building frontage  o Illumination  o Height from grade |             | <ul> <li>Location of proposed sign(s)</li> <li>Colors and materials</li> <li>Authorization from Property Owner(s) (if applicant is not the owner)</li> <li>Material Samples</li> <li>Digital Copy of Plans</li> </ul>                                                             |
| 7. | Details of the Request for Administrative Appro                                                                                                                                                            | oval<br>An  | d one non illuminated wall                                                                                                                                                                                                                                                        |
| 8. | Location of Proposed Sign(s) Front and                                                                                                                                                                     | Ye          | lar entrances                                                                                                                                                                                                                                                                     |
| 9. | Type of Proposed Sign(s) Wall: Ground: Name Letter: PELVIC REMADILITATION                                                                                                                                  | Pro         | jecting (Post-Mounted): jecting (Wall-Mounted) Iding Identification:                                                                                                                                                                                                              |

| 10. Size of Proposed Sign Width:                   | 116"                                                     |
|----------------------------------------------------|----------------------------------------------------------|
| Width:                                             | Overall Height: 45"                                      |
| Depth: Height of Lettering:                        | Extension from Wall:                                     |
| Height of Lettering:                               | Total Square Feet: 238ド                                  |
| 11. Existing Signs Currently on Property           |                                                          |
| Number:                                            | Sign Type(s):                                            |
| Number: Ø Square Feet per Sign:                    | Sign Type(s): Total Square Feet:                         |
| 54.m. 1 001 por 528.m.                             | 1                                                        |
| 12. Materials/Style of Proposed Sign(s)            |                                                          |
| Metal: AIUMINUM: DIDONO                            | Other:                                                   |
| Plastic: ACYUNC                                    | Other:                                                   |
| Wood:                                              | Color #1:                                                |
| Glass:                                             | Color #2: Additional Colors:                             |
| 01000.                                             | Additional Colors,                                       |
| Per Peril Renabilition M                           | redicine                                                 |
| 14. Proposed Sign Lighting Type of Lighting: LED'S |                                                          |
| Type of Lighting: LED'S                            | Location:                                                |
| Size of Fixtures (LxWxH):                          | Number of Lights Proposed:                               |
| Maximum Wattage per Fixture:                       | Height from Grade:                                       |
| Proposed Wattage per Fixture:                      | Lighting Style:                                          |
|                                                    | 8 8 7                                                    |
| 15. Landscaping (Ground Signs Only)                |                                                          |
| Location of Landscape Areas:                       | Proposed Landscape Material:                             |
|                                                    | •                                                        |
|                                                    |                                                          |
| \(\tau_{                                           |                                                          |
| **************************************             |                                                          |
|                                                    | is true and correct, and understands that it is the      |
|                                                    | ng Division and / or Building Division of any additional |
| changes to the                                     | approved site plan.                                      |
| ( N)                                               |                                                          |
| Signature of Applicant:                            | Date: 10/11/19                                           |
|                                                    |                                                          |
|                                                    |                                                          |
|                                                    |                                                          |
| Office                                             | Use Only                                                 |
| Application # PAA 19 -0166 Date Received:          | 10/14/19 Fee: \$ 100 · 00                                |
| 11/-110                                            |                                                          |
| Date of Approval: Date of Denial:                  | N/ X Reviewed By:                                        |