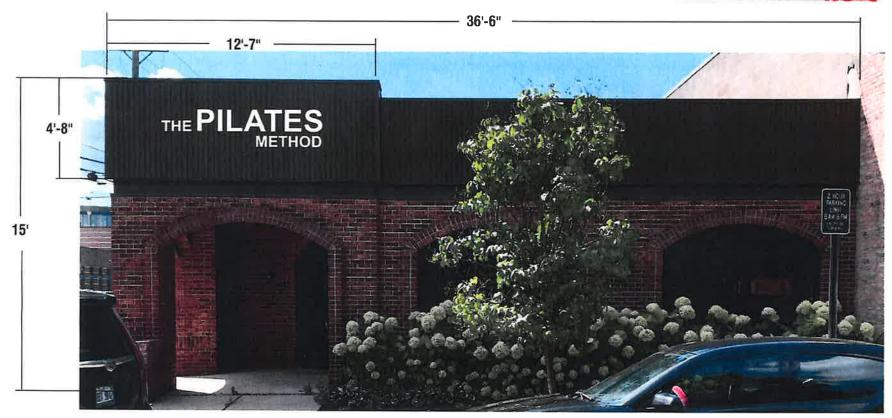

# Administrative Sign Approval Application Planning Division Form will not be processed until it is completely filled out

| 1. Applicant                                                                                                    | Property Owner                                                                                                       |                             |  |
|-----------------------------------------------------------------------------------------------------------------|----------------------------------------------------------------------------------------------------------------------|-----------------------------|--|
| Name: Allied Signs, Inc.                                                                                        | Name: Elm Street Office, LLC                                                                                         |                             |  |
| Address: 33650 Giftos                                                                                           | Address: 31440 Northwestern Hwy. Ste: 100                                                                            |                             |  |
| Clinton Twp. MI 48035                                                                                           | Farmington Hills, MI 48334                                                                                           |                             |  |
| Phone Number: <u>586-791-7900</u>                                                                               | Phone Number: 937-863-6878                                                                                           |                             |  |
| Fax Number:586-791-7788                                                                                         | Fax Number:                                                                                                          |                             |  |
| Email: Kim@alliedsignsinc.com                                                                                   | Email:                                                                                                               |                             |  |
| 2. Applicant's Attorney/Contact Person                                                                          | Project Designer                                                                                                     |                             |  |
| Name:                                                                                                           | Name: Allied Signs, Inc.                                                                                             |                             |  |
| Address:                                                                                                        | Address: 33650 Giftos                                                                                                |                             |  |
|                                                                                                                 | Clinton Twp. MI 48035                                                                                                |                             |  |
| Phone Number:                                                                                                   | Phone Number: 586-791-7900                                                                                           |                             |  |
| Fax Number:                                                                                                     | Fax Number: 586-791-7788                                                                                             |                             |  |
| Email:                                                                                                          | Email: Kim@alliedsignsinc.com                                                                                        |                             |  |
|                                                                                                                 | Zinan.                                                                                                               |                             |  |
| 3. Project Information                                                                                          | Name of Historia District to the Company                                                                             |                             |  |
| Address/Location of Property: <u>266 S. Elm Street, Suite # 1</u>                                               | Name of Historic District site is in, if any:                                                                        |                             |  |
| Name of Davidson and TL Bill 1 Marie 1                                                                          | Date of HDC Approval, if any:                                                                                        |                             |  |
| Name of Development: The Pilates Method                                                                         | Date of Preliminary Site Plan Approval:  Date of Application for Final Site Plan:  Date of Final Site Plan Approval: |                             |  |
| Parcel ID #: 08-19-36-226-013                                                                                   |                                                                                                                      |                             |  |
| Current Use:                                                                                                    |                                                                                                                      |                             |  |
| Area in Acres:                                                                                                  |                                                                                                                      |                             |  |
| Current Zoning:                                                                                                 |                                                                                                                      |                             |  |
| 4. Attachments                                                                                                  |                                                                                                                      |                             |  |
| • Two (2) folded paper copies of plans                                                                          |                                                                                                                      |                             |  |
| <ul> <li>Authorization from Owner(s) (if applicant is not owner)</li> </ul>                                     |                                                                                                                      |                             |  |
| <ul> <li>Material Samples/Specification Sheets</li> </ul>                                                       |                                                                                                                      |                             |  |
| Digital Copy of plans                                                                                           |                                                                                                                      |                             |  |
| 5. Details of the Request for Administrative Appro Install (1) non-illuminated letterset 21" x 88" = 12.83 squa |                                                                                                                      | 4                           |  |
| 6. Location of Proposed Signs Storefront wall                                                                   |                                                                                                                      | Ref GG<br>Receip<br>Amount  |  |
| 7. Type of Sign(s)                                                                                              |                                                                                                                      | # & \<br>B U & O<br>B H O \ |  |
| Wall: X                                                                                                         | Canopy:                                                                                                              |                             |  |
| Ground:                                                                                                         | Building Name:                                                                                                       | D 04 PA                     |  |
| Projecting:                                                                                                     | Post-mounted Projecting:                                                                                             | host                        |  |
|                                                                                                                 |                                                                                                                      | Pos<br>CPs                  |  |

| 8. If a wall sign, indicate wall to be used:                     | n                                                          |
|------------------------------------------------------------------|------------------------------------------------------------|
| Front: X                                                         | Rear:                                                      |
| Left side:                                                       | Right side:                                                |
| 9. Size of Sign                                                  |                                                            |
| Width:                                                           | Height:                                                    |
| Depth:                                                           | Height: Total square feet:                                 |
| Height of lettering:                                             |                                                            |
| 10. Existing signs currently located on property                 |                                                            |
|                                                                  | Tung(c)                                                    |
| Number: None Square feet per sign:                               | Type(s): Total square feet:                                |
|                                                                  | Total square feet.                                         |
| 11. Materials/Style                                              | W. t.                                                      |
| Metal: X                                                         | Wood:                                                      |
| Plastic:                                                         | Ulass.                                                     |
| Color 1(including PMS color #): White                            | Color 2 (including PMS color #)                            |
| Additional colors (including PMS color #:                        |                                                            |
| 12 Sign(s) Poad(s): The Pilotes Method                           |                                                            |
| 12. Sign(s) Read(s):The Pilates Method                           |                                                            |
| 13. Sign Lighting                                                |                                                            |
| Type of lighting proposed: None                                  | Number proposed                                            |
| Size of light fixtures (LxWxH):                                  | Number proposed:                                           |
|                                                                  | Height from grade:                                         |
| Maximum wattage per fixture:                                     | Proposed wattage per fixture:                              |
| Location:                                                        | Style (include specifications):                            |
| -                                                                |                                                            |
|                                                                  |                                                            |
| 14. Landscaping (Ground signs only) Location of landscape areas: | Proposed landscape material:                               |
|                                                                  | Troposed fandscape material.                               |
|                                                                  |                                                            |
|                                                                  |                                                            |
|                                                                  |                                                            |
|                                                                  |                                                            |
|                                                                  | *                                                          |
| The undersigned states the above information is true and         | l correct and understands that it is the reconstitution of |
|                                                                  |                                                            |
| the applicant to advise the Planning Division and / or Bui       | ilding Division of any additional changes to the approved  |
| site plan.                                                       |                                                            |
|                                                                  |                                                            |
| Signature of Applicant:                                          | Date: 10/25/19                                             |
| Signature of Applicant.                                          | Date10/25/10                                               |
|                                                                  | Use Only                                                   |
| Application #: PAA 19-017-6 Date Received:                       | 10/30/19 Fee; \$100.00                                     |
| Date of Approval:                                                | N/A Reviewed by:                                           |

## FRONT ELEVATION DRAWING

33650 Giftos Drive Clinton Twp., MI 586-791-7900 www.alliedsignsinc.com

Customer: PILATES METHOD

\_\_\_ Date: \_\_10/23/19

Location: 266 ELM ST.

P.O.#\_

BIRMINGHAM, MI

The artwork, renderings and details represented herein (with the exception of registered trademarks) are the property of Allied Signs Inc. The designs is an original and unpublished work and may NOT be reproduced or shared in any tashion without the expressed written consent by an authorized officer of Allied Signs Inc.

THIS SIGN IS INTENDED TO BE INSTALLED ACCORDING TO ARTICLE 600 OF THE NATIONAL ELECTRICAL CODE AND ALL LOCAL CODES. THIS INCLUDES PROPER GROUNDING AND BONDING OF SIGN.

# FRONT ELEVATION DRAWING WALL SIGN DETAIL AND ATTACHMENT

## THE PILATES METHOD

266 ELM ST.

## BIRMINGHAM, MI

The artwork, renderings and details represented herein (with the exception of registered trademarks) are the property of Allied Signs Inc. The design is an original and unpublished work and may NOT be reproduced or shared in any fashion without the expressed written consent by an authorized officer of Allied signs Inc.

THIS SIGN IS INTENDED TO BE INSTALLED ACCORDING TO ARTICLE 800 OF THE NATION ELECTRIC CODE AND ALL LOCAL CODES THIS INCLUDES PROPER GROUNDING AND BOHOING OF SIGN

33650 Giftos Drive Clinton Twp., MI 48035 www.alliedsignsinc.com