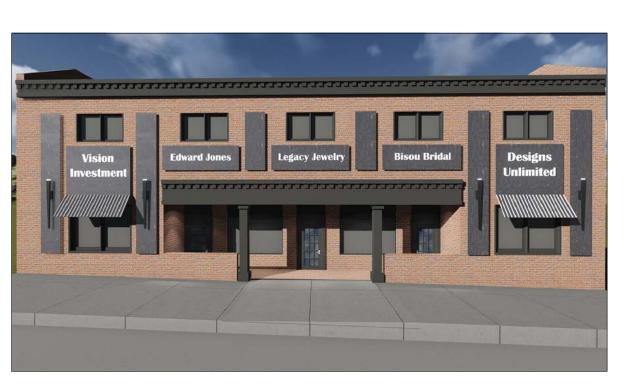

### **Proposal**

The applicant is proposing to renovate the façade of an existing two-story office/commercial building on the north end of Downtown Birmingham. The building is located on the east side of N. Old Woodward, and is surrounded by parking to the immediate east and west, and office/commercial buildings to the north and south. The renovation is proposed to include the removal of 5 sets of window shutters, exterior paint, decorative metal panels, new architectural lighting, and 2 new window canopies. The existing exterior brick is to remain, and will be repaired as needed.

### **Exterior**

The applicant is proposing 11 decorative 1/8 in. -1/4 in. thick floating metal panels, 6 of which are vertically oriented and 5 horizontally oriented. The 5 horizontally oriented panels are proposed as part of the new sign branding scheme, and will be discussed as such in the signage section below. Out of the other 6 panels, 4 measure roughly 15.5 ft. x 2 ft., while the 2 smaller panels measure roughly 7 ft. x 2 ft. The applicant has indicated that the panels will be anchored with 3 in. standoffs. The proposed addition of these metal panels requires a review of the Architectural Standards outlined in Article 3, Section 3.04 (E), as well as Encroachments into the Right of Way outlined in Article 4, Section 4.74 of the Zoning Ordinance.

### Signage

As described above, the applicant is proposing to refresh the signage on the building with the addition of metal panels and new white lettering. The applicant has not provided details on any proposed illumination, material details or mounting details. However, the dimensions provided for the metal panels, which are proposed as the sign surface, provide details on the potential combined sign area proposed by the applicant. As stated in the Sign Ordinance, the area of a sign face (one face) shall be computed by means of the smallest square or rectangle that will encompass the extreme limits of the writing, representation, emblem or other display, together with any material or color forming an integral part of the background of the display or used to differentiate the sign from the backdrop or structure against which it is placed. The proposed combined sign area is as follows:

| Sign                              | Area (Square Feet) |
|-----------------------------------|--------------------|
| Metal Panel 1 (Vision Investment) | 35.58              |
| Metal Panel 2 (Edward Jones)      | 23.33              |
| Metal Panel 3 (Legacy Jewlery)    | 23.33              |
| Metal Panel 4 (Bisou Bridal)      | 23.33              |
| Metal Panel 5 (Designs Unlimited) | 35.58              |
| Total Proposed:                   | 141.15             |
| Total Permitted:                  | 70                 |