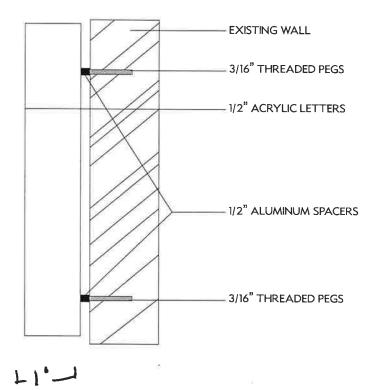

### **Exterior**

The applicant is proposing 11 decorative 1/8 in. -1/4 in. thick floating metal panels, 6 of which are vertically oriented and 5 horizontally oriented. The 5 horizontally oriented panels are proposed as part of the new sign branding scheme, and will be discussed as such in the signage section below. Out of the other 6 panels, 4 measure roughly 15.5 ft. x 2 ft., while the 2 smaller panels measure roughly 7 ft. x 2 ft. The applicant has indicated that the panels will be anchored with 3 in. standoffs. The proposed addition of these metal panels requires a review of the Architectural Standards outlined in Article 3, Section 3.04 (E), as well as Encroachments into the Right of Way outlined in Article 4, Section 4.74 of the Zoning Ordinance.

### Signage

As described above, the applicant is proposing to refresh the signage on the building with the addition of metal panels and new white lettering. The applicant has not provided details on any proposed illumination, material details or mounting details. However, the dimensions provided for the metal panels, which are proposed as the sign surface, provide details on the potential combined sign area proposed by the applicant. As stated in the Sign Ordinance, the area of a sign face (one face) shall be computed by means of the smallest square or rectangle that will encompass the extreme limits of the writing, representation, emblem or other display, together with any material or color forming an integral part of the background of the display or used to differentiate the sign from the backdrop or structure against which it is placed. The proposed combined sign area is as follows: