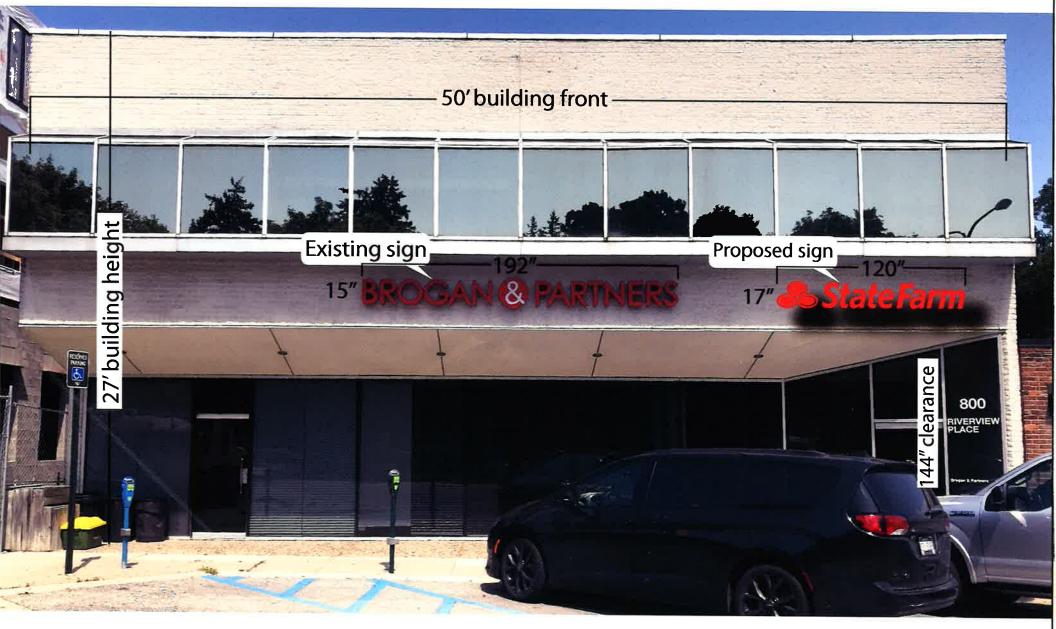

### Signage

As described above, the applicant is proposing to refresh the signage on the building with the addition of metal panels and new white lettering. The applicant has not provided details on any proposed illumination, material details or mounting details. However, the dimensions provided for the metal panels, which are proposed as the sign surface, provide details on the potential combined sign area proposed by the applicant. As stated in the Sign Ordinance, the area of a sign face (one face) shall be computed by means of the smallest square or rectangle that will encompass the extreme limits of the writing, representation, emblem or other display, together with any material or color forming an integral part of the background of the display or used to differentiate the sign from the backdrop or structure against which it is placed. The proposed combined sign area is as follows:

| Sign                              | Area (Square Feet) |
|-----------------------------------|--------------------|
| Metal Panel 1 (Vision Investment) | 35.58              |
| Metal Panel 2 (Edward Jones)      | 23.33              |
| Metal Panel 3 (Legacy Jewlery)    | 23.33              |
| Metal Panel 4 (Bisou Bridal)      | 23.33              |
| Metal Panel 5 (Designs Unlimited) | 35.58              |
| Total Proposed:                   | 141.15             |
| Total Permitted:                  | 70                 |

Therefore, the applicant must revise the plans submitted to provide a maximum of roughly 70 sq. ft. of signage, or obtain a variance from the Board of Zoning Appeals.