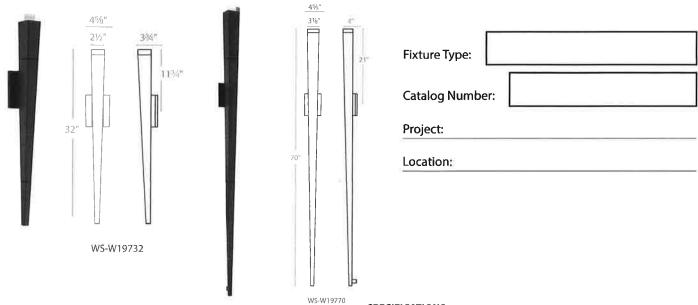

### Illumination

Finally, the applicant is proposing the addition of 4 torch style light fixtures by Modern Forms. The light fixtures are proposed to be made of stainless steel and are black in color. The proposed luminaires will be located on 4 of the vertically oriented metal panels and centered on the lower windows, the center of the fixture being roughly 8 ft. above grade on the south side of the building, and roughly 5 ft. above grade on the north end of the building. The luminaires are not fully cut off as required and defined by the Sign Ordinance, however, exception to cutoff luminaries can be made at the discretion of the Planning Board, Historic District Commission, or Design Review Board under any of the following conditions: