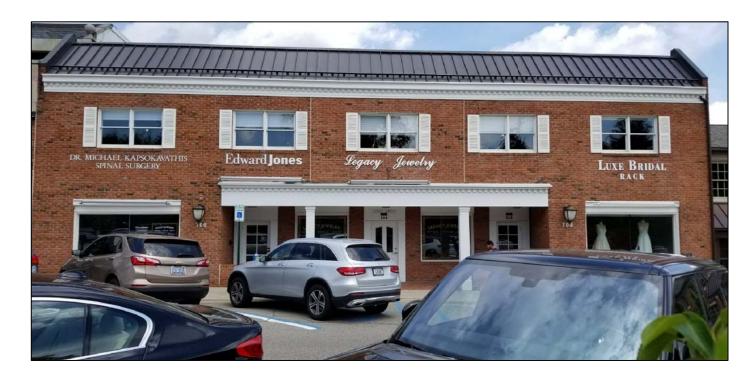

### **Proposal**

The applicant is proposing to renovate the façade of an existing two-story office/commercial building on the north end of Downtown Birmingham. The building is located on the east side of N. Old Woodward, and is surrounded by parking to the immediate east and west, and office/commercial buildings to the north and south. The renovation is proposed to include the removal of 5 sets of window shutters, exterior paint, decorative metal panels, new architectural lighting, and 2 new window canopies. The existing exterior brick is to remain, and will be repaired as needed.

### **Exterior**

The applicant is proposing 11 decorative 1/8 in. -1/4 in. thick floating metal panels, 6 of which are vertically oriented and 5 horizontally oriented. The 5 horizontally oriented panels are proposed as part of the new sign branding scheme, and will be discussed as such in the signage section below. Out of the other 6 panels, 4 measure roughly 15.5 ft. x 2 ft., while the 2 smaller panels measure roughly 7 ft. x 2 ft. The applicant has indicated that the panels will be anchored with 3 in. standoffs. The proposed addition of these metal panels requires a review of the Architectural Standards outlined in Article 3, Section 3.04 (E), as well as Encroachments into the Right of Way outlined in Article 4, Section 4.74 of the Zoning Ordinance.

### Signage

As described above, the applicant is proposing to refresh the signage on the building with the addition of metal panels and new white lettering. The applicant has not provided details on any proposed illumination, material details or mounting details. However, the dimensions provided for the metal panels, which are proposed as the sign surface, provide details on the potential combined sign area proposed by the applicant. As stated in the Sign Ordinance, the area of a sign face (one face) shall be computed by means of the smallest square or rectangle that will encompass the extreme limits of the writing, representation, emblem or other display, together with any material or color forming an integral part of the background of the display or used to differentiate the sign from the backdrop or structure against which it is placed. The proposed combined sign area is as follows:

| Sign                              | Area (Square Feet) |
|-----------------------------------|--------------------|
| Metal Panel 1 (Vision Investment) | 35.58              |
| Metal Panel 2 (Edward Jones)      | 23.33              |
| Metal Panel 3 (Legacy Jewlery)    | 23.33              |
| Metal Panel 4 (Bisou Bridal)      | 23.33              |
| Metal Panel 5 (Designs Unlimited) | 35.58              |
| Total Proposed:                   | 141.15             |
| Total Permitted:                  | 70                 |