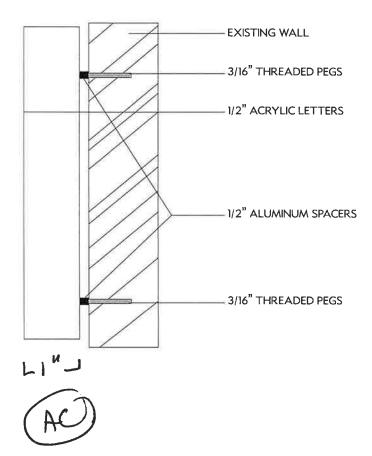

### **Exterior**

The applicant is proposing 11 decorative 1/8 in. -1/4 in. thick floating metal panels, 6 of which are vertically oriented and 5 horizontally oriented. The 5 horizontally oriented panels are proposed as part of the new sign branding scheme, and will be discussed as such in the signage section below. Out of the other 6 panels, 4 measure roughly 15.5 ft. x 2 ft., while the 2 smaller panels measure roughly 7 ft. x 2 ft. The applicant has indicated that the panels will be anchored with 3 in. standoffs. The proposed addition of these metal panels requires a review of the Architectural Standards outlined in Article 3, Section 3.04 (E), as well as Encroachments into the Right of Way outlined in Article 4, Section 4.74 of the Zoning Ordinance.

### Signage

As described above, the applicant is proposing to refresh the signage on the building with the addition of metal panels and new white lettering. The applicant has not provided details on any proposed illumination, material details or mounting details. However, the dimensions provided for the metal panels, which are proposed as the sign surface, provide details on the potential combined sign area proposed by the applicant. As stated in the Sign Ordinance, the area of a sign face (one face) shall be computed by means of the smallest square or rectangle that will encompass the extreme limits of the writing, representation, emblem or other display, together with any material or color forming an integral part of the background of the display or used to differentiate the sign from the backdrop or structure against which it is placed. The proposed combined sign area is as follows: