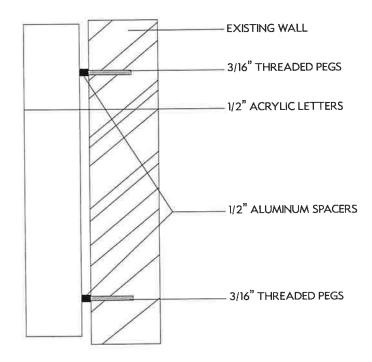

### **Exterior**

The applicant is proposing 11 decorative 1/8 in. -1/4 in. thick floating metal panels, 6 of which are vertically oriented and 5 horizontally oriented. The 5 horizontally oriented panels are proposed as part of the new sign branding scheme, and will be discussed as such in the signage section below. Out of the other 6 panels, 4 measure roughly 15.5 ft. x 2 ft., while the 2 smaller panels measure roughly 7 ft. x 2 ft. The applicant has indicated that the panels will be anchored with 3 in. standoffs. The proposed addition of these metal panels requires a review of the Architectural Standards outlined in Article 3, Section 3.04 (E), as well as Encroachments into the Right of Way outlined in Article 4, Section 4.74 of the Zoning Ordinance.

### Signage

As described above, the applicant is proposing to refresh the signage on the building with the addition of metal panels and new white lettering. The applicant has not provided details on any proposed illumination, material details or mounting details. However, the dimensions provided for the metal panels, which are proposed as the sign surface, provide details on the potential combined sign area proposed by the applicant. As stated in the Sign Ordinance, the area of a sign face (one face) shall be computed by means of the smallest square or rectangle that will encompass the extreme limits of the writing, representation, emblem or other display, together with any material or color forming an integral part of the background of the display or used to differentiate the sign from the backdrop or structure against which it is placed. The proposed combined sign area is as follows: