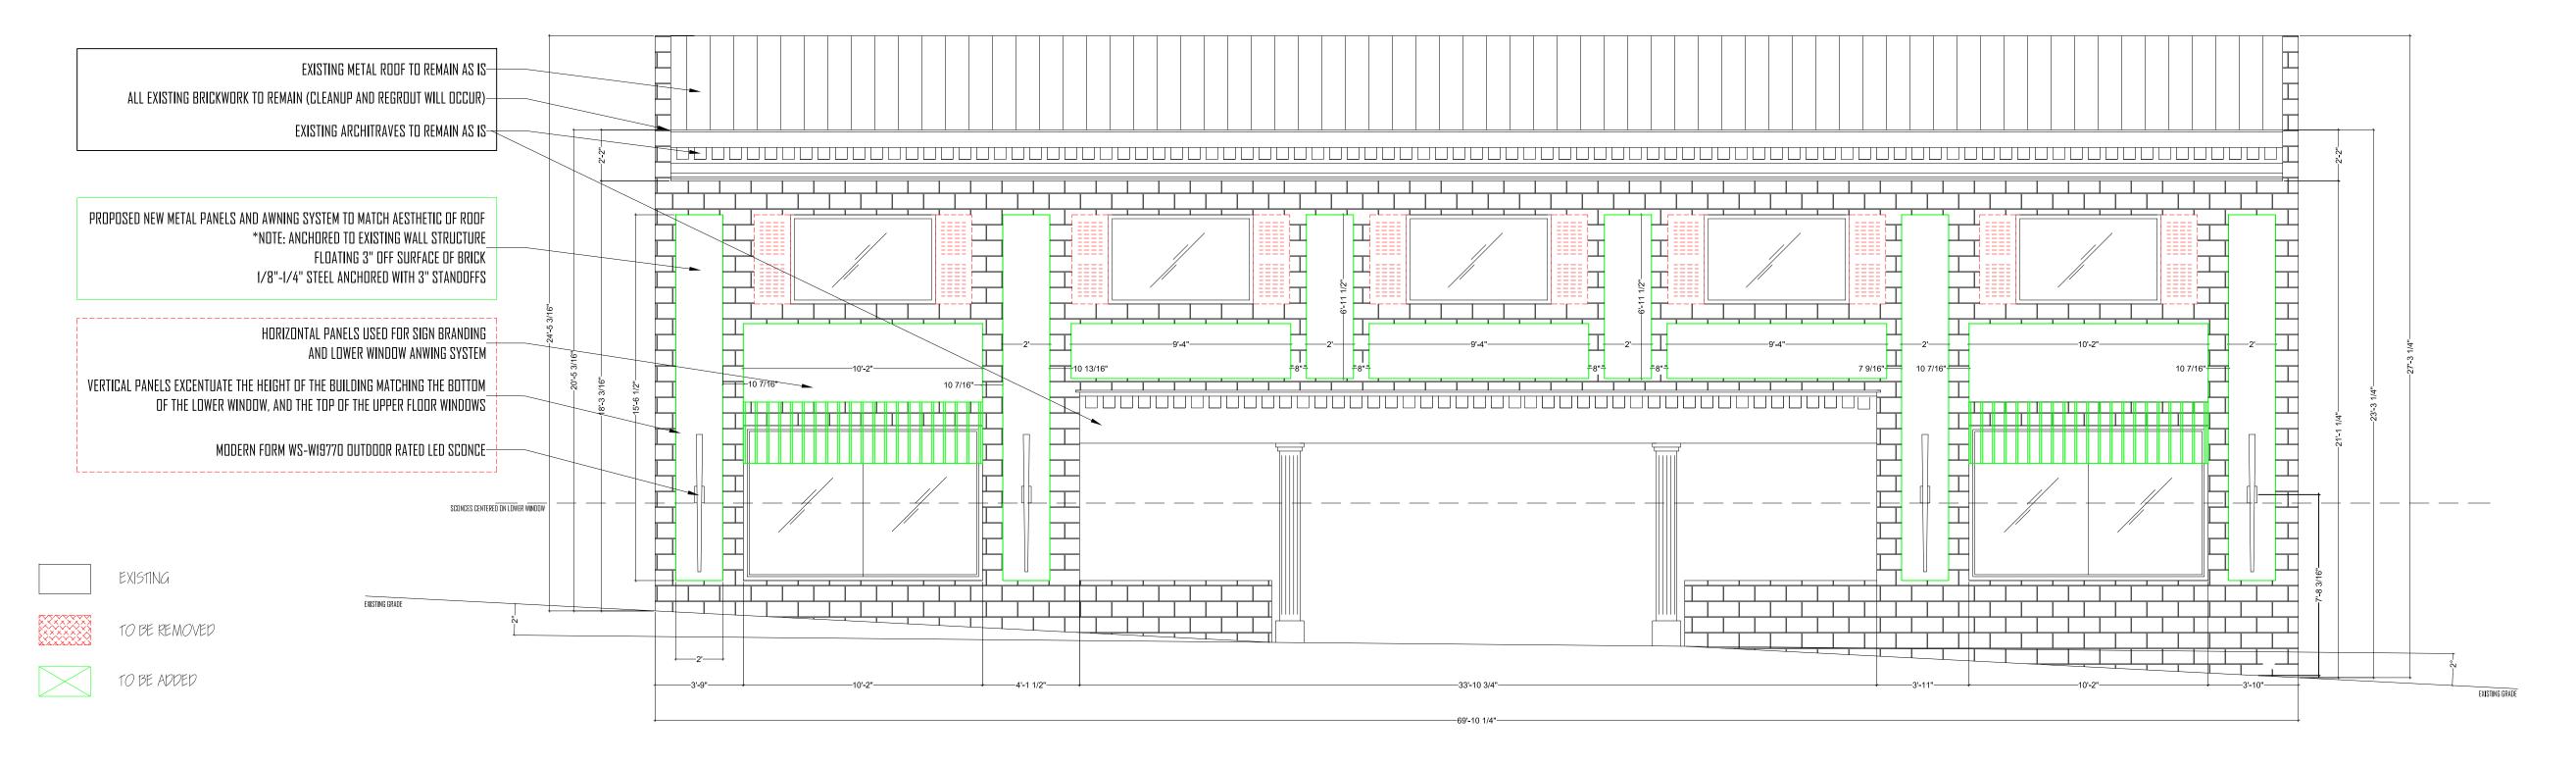

### **Proposal**

The applicant is proposing to renovate the façade of an existing two-story office/commercial building on the north end of Downtown Birmingham. The building is located on the east side of N. Old Woodward, and is surrounded by parking to the immediate east and west, and office/commercial buildings to the north and south. The renovation is proposed to include the removal of 5 sets of window shutters, exterior paint, decorative metal panels, new architectural lighting, and 2 new window canopies. The existing exterior brick is to remain, and will be repaired as needed.

### **Exterior**

The applicant is proposing 11 decorative 1/8 in. -1/4 in. thick floating metal panels, 6 of which are vertically oriented and 5 horizontally oriented. The 5 horizontally oriented panels are proposed as part of the new sign branding scheme, and will be discussed as such in the signage section below. Out of the other 6 panels, 4 measure roughly 15.5 ft. x 2 ft., while the 2 smaller panels measure roughly 7 ft. x 2 ft. The applicant has indicated that the panels will be anchored with 3 in. standoffs. The proposed addition of these metal panels requires a review of the Architectural Standards outlined in Article 3, Section 3.04 (E), as well as Encroachments into the Right of Way outlined in Article 4, Section 4.74 of the Zoning Ordinance.

The Downtown Overlay Districts Architectural Standards require at least 90% of the exterior finish material on all facades that face a street to be limited to the following: glass, brick, cut stone, cast stone, coarsely textured stucco, or wood. The existing building most certainly meets the Ordinance; however, the proposed metal panels will change the material makeup of the façade, which will require the applicant to either (1) submit calculations showing that the façade is constructed of at least 90% glass, brick, cut stone, cast stone, coarsely textured stucco, or wood, (2) submit new plans showing the correct architectural standards, or (3) obtain a variance from the Board of Zoning Appeals.

The proposed metal panels also project into the right-of-way roughly 3 in., and the proposed light fixtures project another roughly 4 in. for a total of 7 in. of projections into the right-of-way. The Ordinance outlines General Encroachment Standards above grade 8 ft. and below as permanent architectural features such as columns, pilasters, belt courses, lintels, pediments and similar

The paint proposed for the building is proposed to be a dark grey. The applicant has not submitted details on the exact paint color, material details on the proposed metal panels, or the proposed canopies. The applicant must submit material specification sheets on all proposed paint and materials.

### Illumination

Finally, the applicant is proposing the addition of 4 torch style light fixtures by Modern Forms. The light fixtures are proposed to be made of stainless steel and are black in color. The proposed luminaires will be located on 4 of the vertically oriented metal panels and centered on the lower windows, the center of the fixture being roughly 8 ft. above grade on the south side of the building, and roughly 5 ft. above grade on the north end of the building. The luminaires are not fully cut off as required and defined by the Sign Ordinance, however, exception to cutoff luminaries can be made at the discretion of the Planning Board, Historic District Commission, or Design Review Board under any of the following conditions: