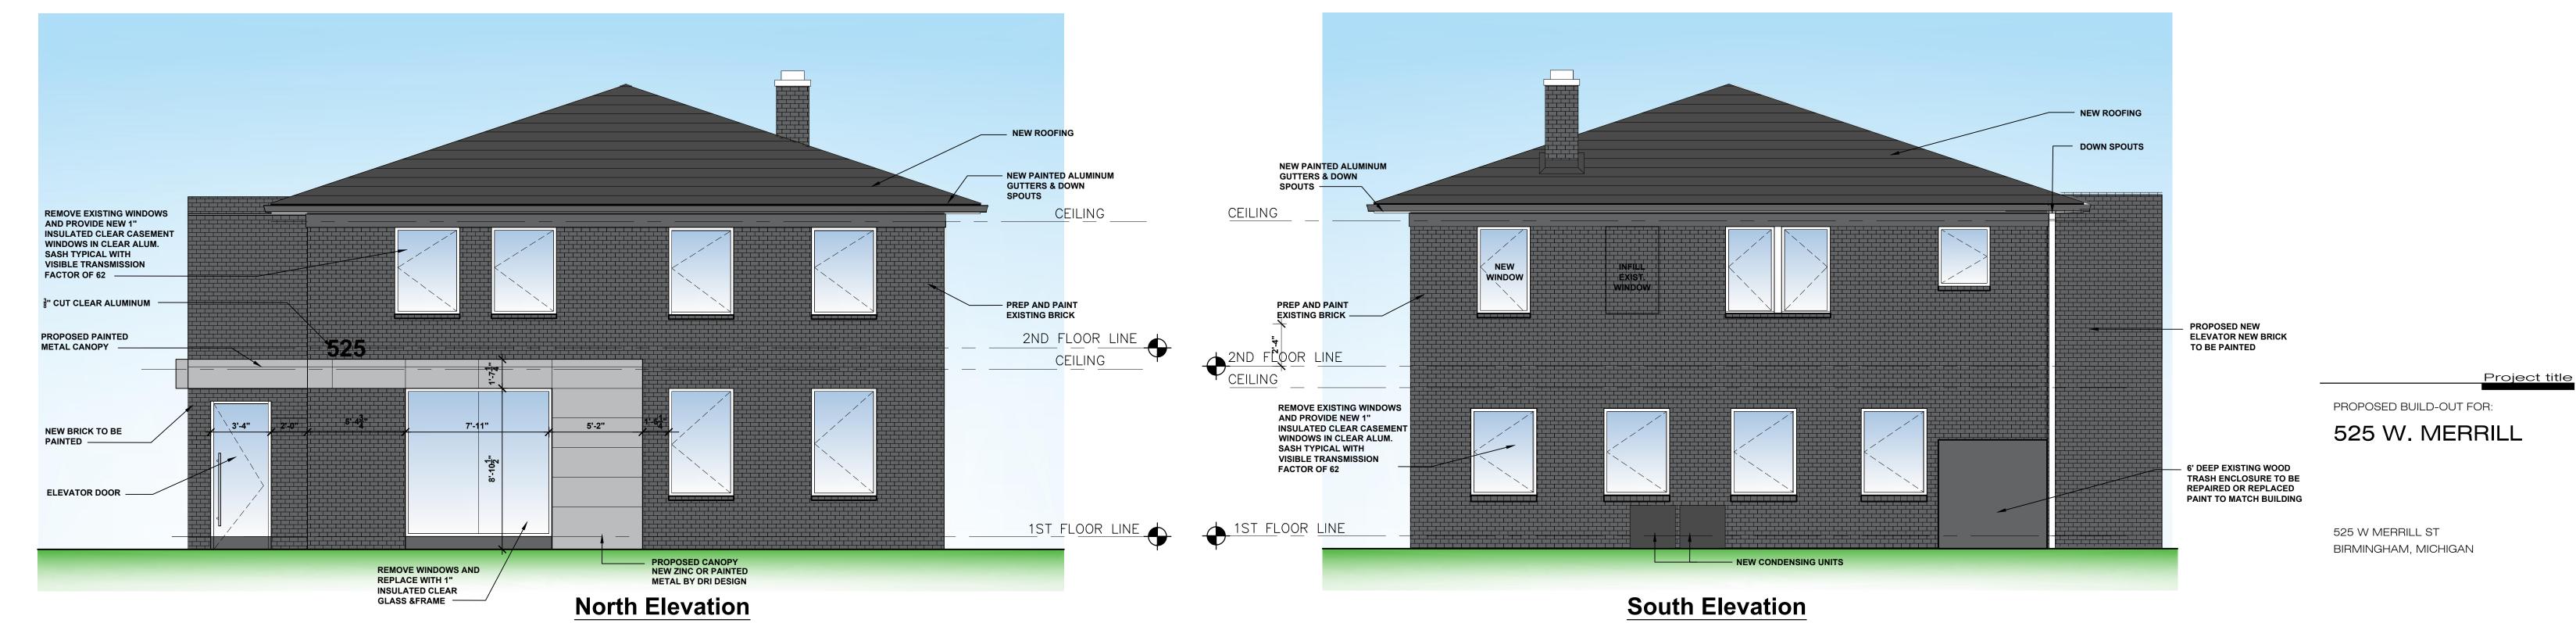

## **Proposal**

The applicant is proposing to renovate the façade of an existing two-story office/commercial building on the north end of Downtown Birmingham. The building is located on the east side of N. Old Woodward, and is surrounded by parking to the immediate east and west, and office/commercial buildings to the north and south. The renovation is proposed to include the removal of 5 sets of window shutters, exterior paint, decorative metal panels, and new architectural lighting. The existing exterior brick is to remain, and will be repaired as needed.

#### **Exterior**

The applicant is proposing 11 decorative 1/8 in. -1/4 in. thick floating metal panels, 6 of which are vertically oriented and 5 horizontally oriented. The 5 horizontally oriented panels are proposed as part of the new sign branding scheme, and will be discussed as such in the signage section below. Out of the other 6 panels, 4 measure 15 ft. 6 in.  $\times$  1 ft. 3 in., while the 2 smaller panels measure roughly 6 ft. 4 in.  $\times$  1 ft. 3 in. The applicant has indicated that the panels will be anchored with 3 in. standoffs. The proposed addition of these metal panels requires a review of the Architectural Standards outlined in Article 3, Section 3.04 (E), as well as Encroachments into the Right of Way outlined in Article 4, Section 4.74 of the Zoning Ordinance.

obstruction and that the encroachment complies with the design review standards set forth in Article 07 of the Birmingham Zoning Ordinance.

The paint for the building is proposed to be a dark grey, "Caviar" by Sherman Williams. The metal panels are proposed as CorTen steel, which the applicant has acknowledged will patina and change over time.