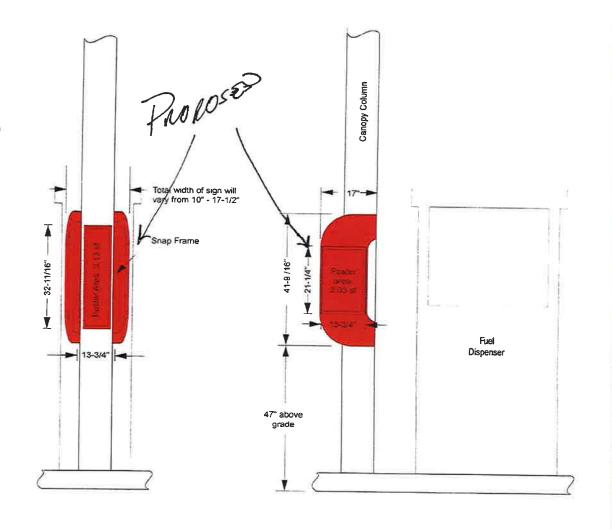

| ExxonMobil | B.DIGHERO |  |
|-----------------------|------------|------------|-----------|--|
| ORIGINAL              | 11_08_2016 | NA.        | 10 OF 11  |  |







#### Blade

#### Structural Spec:

- Low density polyethylene (LDPE) frame around steel tube
- Acrylonitrile butadiene styrene (ABS) outer skin
- 50 lbs total weight
- Structure rated at 120 mph wind load



| 322969     | ExxonMobil         | B.DIGHERO |     |
|------------|--------------------|-----------|-----|
| 11_08_2016 | NA                 | 6 OF 11   |     |
|            | Name of the second |           | No. |







#### Koala with Ears

- Structural Spec:
   Sign has 3 sides, each with a poster
   Acrylonitrile butadiene styrene (ABS) outer skin
   18 lbs total weight
   Structure rated at 120mph wind load



| ExxonMobil CONVERSION | 322969     | ExxonMobil | B.DIGHERO |   |
|-----------------------|------------|------------|-----------|---|
| ORIGINAL              | 11_08_2016 | NA         | 8 OF 11   | B |







#### **Pump Number Wedge**

- <u>Structural Spec:</u>
   Wedges are 2 sided, non-illuminated, with white vinyl graphics
- Acrylonitrile butadiene styrene (ABS) skin with aluminum mounting plate
- 2 lbs total weight
- Structure rated at 120 mph wind load

#### Mounting Detail





| ExxonMobil CONVERSION | 322969       | ExxonMobil | B.DIGHERO |  |
|-----------------------|--------------|------------|-----------|--|
| ORIGINAL              | 11, 08, 2016 | NA NA      | 10 OF 11  |  |







### Mobil, 36101 Woodward, Birmingham, MI

Fri, Oct 18, 2019 at 12:43 PM

Hi Nick,

We discu