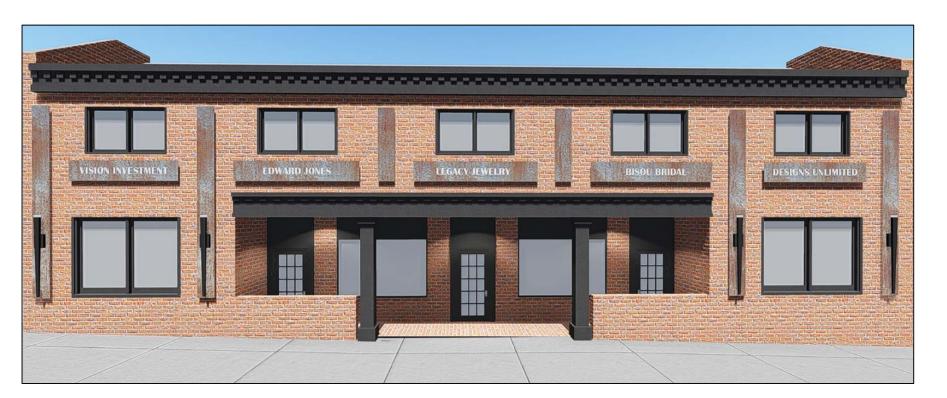

## **Proposal**

The applicant is proposing to renovate the façade of an existing two-story office/commercial building on the north end of Downtown Birmingham. The building is located on the east side of N. Old Woodward, and is surrounded by parking to the immediate east and west, and office/commercial buildings to the north and south. The renovation is proposed to include the removal of 5 sets of window shutters, exterior paint, decorative metal panels, and new architectural lighting. The existing exterior brick is to remain, and will be repaired as needed.

#### **Exterior**

The applicant is proposing 11 decorative 1/8 in. -1/4 in. thick floating metal panels, 6 of which are vertically oriented and 5 horizontally oriented. The 5 horizontally oriented panels are proposed as part of the new sign branding scheme, and will be discussed as such in the signage section below. Out of the other 6 panels, 4 measure 15 ft. 6 in.  $\times$  1 ft. 3 in., while the 2 smaller panels measure roughly 6 ft. 4 in.  $\times$  1 ft. 3 in. The applicant has indicated that the panels will be anchored with 3 in. standoffs. The proposed addition of these metal panels requires a review of the Architectural Standards outlined in Article 3, Section 3.04 (E), as well as Encroachments into the Right of Way outlined in Article 4, Section 4.74 of the Zoning Ordinance.

The Downtown Overlay Districts Architectural Standards require at least 90% of the exterior finish material on all facades that face a street to be limited to the following: glass, brick, cut stone, cast stone, coarsely textured stucco, or wood. The existing building most certainly meets the Ordinance; however, the proposed metal panels will change the material makeup of the façade. The applicant has submitted calculations showing that the proposed changes maintain 90% of the exterior finish as glass, brick and wood, as the proposed metal panels cover the other 10%.

obstruction and that the encroachment complies with the design review standards set forth in Article 07 of the Birmingham Zoning Ordinance.

The paint for the building is proposed to be a dark grey, "Caviar" by Sherman Williams. The metal panels are proposed as CorTen steel, which the applicant has acknowledged will patina and change over time.

## Signage

As described above, the applicant is proposing to refresh the signage on the building with the addition of metal panels and new white lettering. The applicant has not provided details on any proposed illumination, material details or mounting details. However, the dimensions provided for the metal panels, which are proposed as the sign surface, provide details on the potential combined sign area proposed by the applicant. As stated in the Sign Ordinance, the area of a sign face (one face) shall be computed by means of the smallest square or rectangle that will encompass the extreme limits of the writing, representation, emblem or other display, together with any material or color forming an integral part of the background of the display or used to differentiate the sign from the backdrop or structure against which it is placed. The proposed combined sign area is as follows: