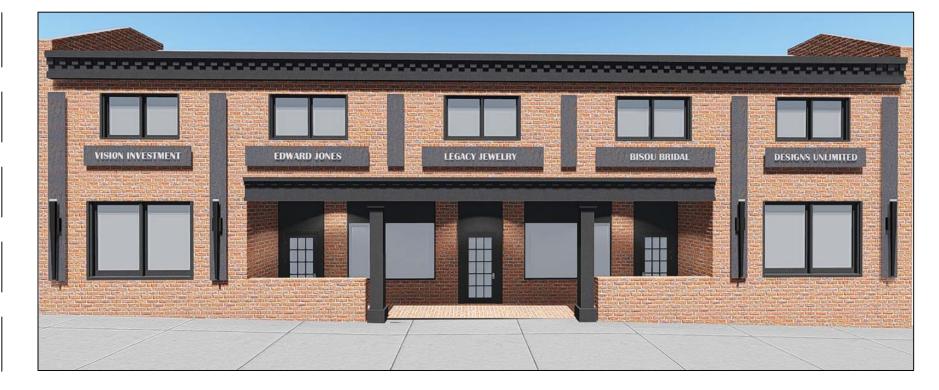

## **Proposal**

The applicant is proposing to renovate the façade of an existing two-story office/commercial building on the north end of Downtown Birmingham. The building is located on the east side of N. Old Woodward, and is surrounded by parking to the immediate east and west, and office/commercial buildings to the north and south. The renovation is proposed to include the removal of 5 sets of window shutters, exterior paint, decorative metal panels, and new architectural lighting. The existing exterior brick is to remain, and will be repaired as needed.

#### **Exterior**

The applicant is proposing 11 decorative 1/8 in. -1/4 in. thick floating metal panels, 6 of which are vertically oriented and 5 horizontally oriented. The 5 horizontally oriented panels are proposed as part of the new sign branding scheme, and will be discussed as such in the signage section below. Out of the other 6 panels, 4 measure 15 ft. 6 in.  $\times$  1 ft. 3 in., while the 2 smaller panels measure roughly 6 ft. 4 in.  $\times$  1 ft. 3 in. The applicant has indicated that the panels will be anchored with 3 in. standoffs. The proposed addition of these metal panels requires a review of the Architectural Standards outlined in Article 3, Section 3.04 (E), as well as Encroachments into the Right of Way outlined in Article 4, Section 4.74 of the Zoning Ordinance.

The Downtown Overlay Districts Architectural Standards require at least 90% of the exterior finish material on all facades that face a street to be limited to the following: glass, brick, cut stone, cast stone, coarsely textured stucco, or wood. The existing building most certainly meets the Ordinance; however, the proposed metal panels will change the material makeup of the façade. The applicant has submitted calculations showing that the proposed changes maintain 90% of the exterior finish as glass, brick and wood, as the proposed metal panels cover the other 10%.

obstruction and that the encroachment complies with the design review standards set forth in Article 07 of the Birmingham Zoning Ordinance.

The paint for the building is proposed to be a dark grey, "Caviar" by Sherman Williams. The metal panels are proposed as CorTen steel, which the applicant has acknowledged will patina and change over time.

## Signage

As described above, the applicant is proposing to refresh the signage on the building with the addition of metal panels and new white lettering. The applicant has not provided details on any proposed illumination, material details or mounting details. However, the dimensions provided for the metal panels, which are proposed as the sign surface, provide details on the potential combined sign area proposed by the applicant. As stated in the Sign Ordinance, the area of a sign face (one face) shall be computed by means of the smallest square or rectangle that will encompass the extreme limits of the writing, representation, emblem or other display, together with any material or color forming an integral part of the background of the display or used to differentiate the sign from the backdrop or structure against which it is placed. The proposed combined sign area is as follows: