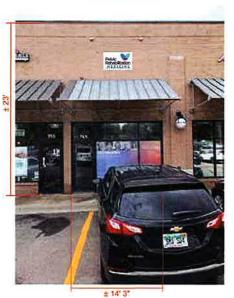

|                                       |
| 1017 Naughton Dr                                         |                                       |
| Troy, MI 48083                                           |                                       |
| Or its agent to secure a permit and install signs at     | the above location.                   |
| Property Owner William Watch                             | (please type or print)                |
| Signature of owner or agent                              | Date 10/9/19                          |
| Owner address 27620 Northwestern Hwy Southfield MI 48034 |                                       |
| Telephone 248-352-5000                                   |                                       |





48"







**REAR SIGN** 

PAA19-0165



AN ARTIST REPRESENTATION - Image is for illustration purposes only. Objects in reality may be larger or smaller than depicted.

### **DETAIL**

**Temporary Banner** 

- 13oz Banner Stock
- Banner Mounted using Tapcon Screws, Drilled Between Mortar Joints

QTY 2

SALES: Renee W I renee@michigansignshops.com

DRAWING: Marissa D.

CREATED: 10/09/2019 REVISED:10/11/2019

**CURRENT JOBS - 2019 - H - HOUSE OF M DESIGN** 



# **Administrative Sign Approval Application Planning Division**

Form will not be processed until it is completely filled out

| 1. Applicant Name: Stephanie N. Fakih Address: 1132 Webster                               | Property Owner<br>Name: Michael Fakih                                                    |
|--------------------------------------------------------------