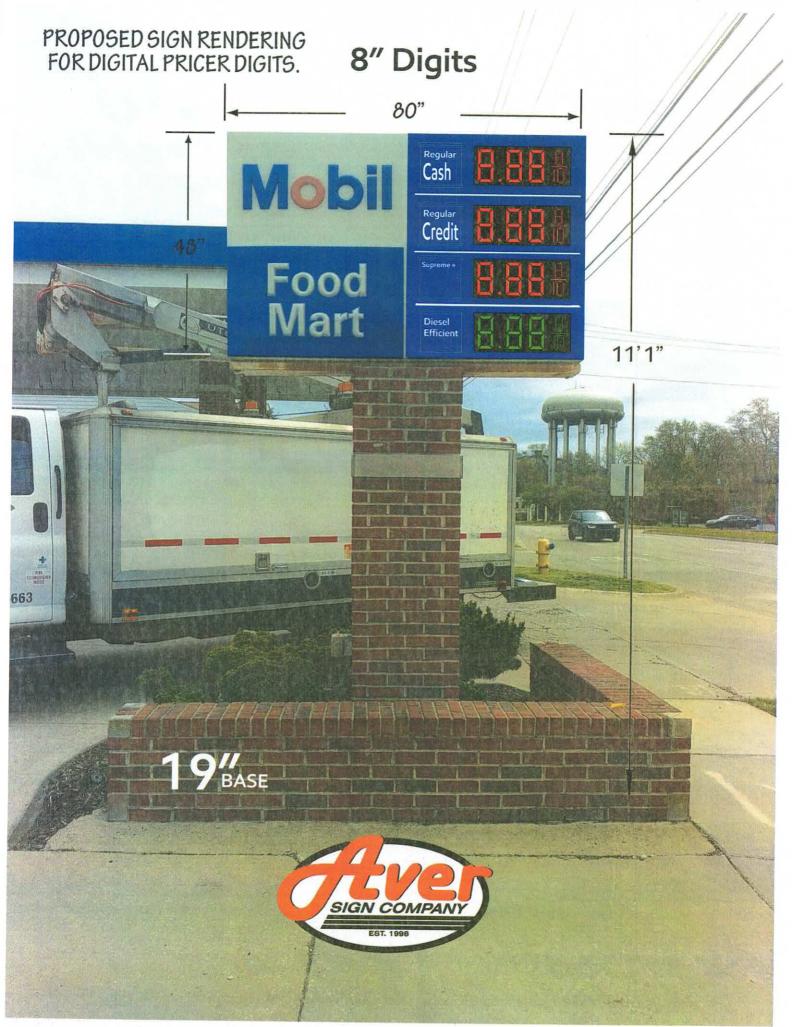

| Census Block Group       | Not Available         |
| User Alpha 2        | Not Available                  | Exemption                | No Data to Display    |

## **Principal Residence Exemption Information**

**Homestead Date** 

No Data to Display

| MBT Commercial | June 1st   | Final      |
|----------------|------------|------------|
| 2019           | 100.0000 % | 100.0000 % |

\*\*Disclaimer: BS&A Software provides BS&A Online as a way for municipalities to display information online and is not responsible for the content or accuracy of the data herein. This data is provided for reference only and WITHOUT WARRANTY of any kind, expressed or inferred. Please contact your local municipality if you believe there are errors in the data.

Copyright © 2019 BS&A Software, Inc.







A Welleville Conservats

## Administrative Sign Approval Application Planning Division Form will not be processed until it is completely filled out

| Name: SIGNAYAMA Address: TOTA NAME TO THE TOTAL ADDRESS TO THE TOTAL ADD | Property Owner.                                                                             |
|-----------------------------------------------------------------------------------------------------------------------------------------------------------------------------------------------------------------------------------------------------------------------------------------------------------------------------------------------------------------------------------------------------------------------------------------------------------------------------------------