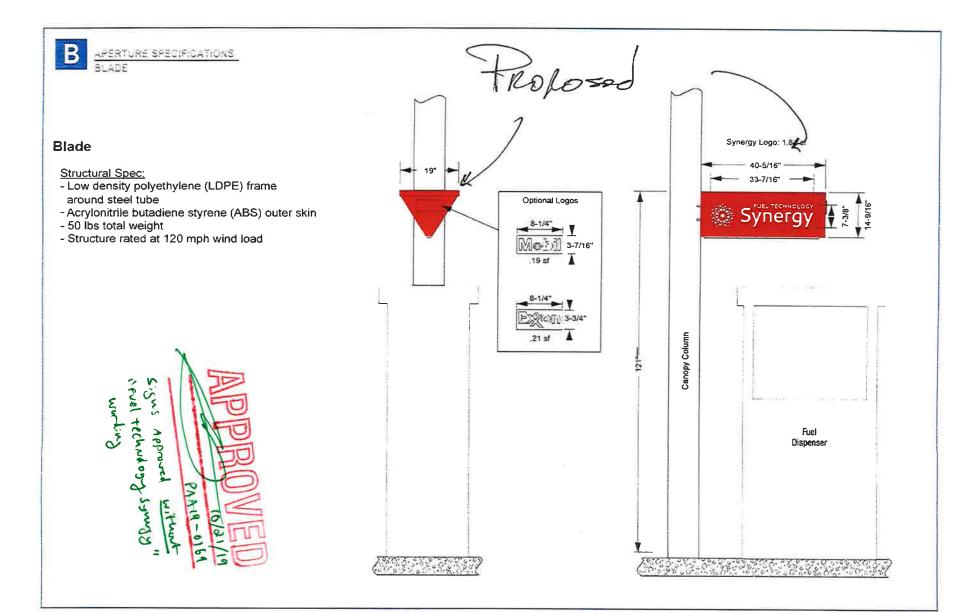

-----------------------------------------------------------------------------------------------------------------------------|
| DA  | STATE THE FOLLOWING:                                                                                                                                          |
| l.  | That I am the owner of real estate located at 360 woodward; (Address of affected property)                                                                    |
| 2.  | That I have read and examined the Application for Administrative Approval made to the City of Birmingham by Bazo Construction; (Name of applicant)            |
| 3.  | That I have no objections to, and consent to the request(s) described in the Application made to the City of Birmingham.  Dated:  Owner's Name (Please Print) |



| ExxonMobil CONVERSION                                                | 322969                                                                        | ExxonMobil                                                                         | B.DIGHERO |                                                               |               |
|----------------------------------------------------------------------|-------------------------------------------------------------------------------|------------------------------------------------------------------------------------|-----------|---------------------------------------------------------------|---------------|
| ORIGINAL                                                             | 11_08_2016