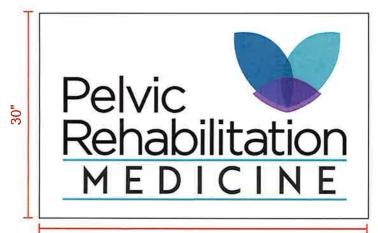

ns                                              |                                       |
| 1017 Naughton Dr                                         |                                       |
| Troy, MI 48083                                           |                                       |
| Or its agent to secure a permit and install signs at     | the above location.                   |
| Property Owner William Watch                             | (please type or print)                |
| Signature of owner or agent                              | Date 10/9/19                          |
| Owner address 27620 Northwestern Hwy Southfield MI 48034 |                                       |
| Telephone 248-352-5000                                   |                                       |





48"







**REAR SIGN** 

PAA19-0165



AN ARTIST REPRESENTATION - Image is for illustration purposes only. Objects in reality may be larger or smaller than depicted.

### **DETAIL**

**Temporary Banner** 

- 13oz Banner Stock
- Banner Mounted using Tapcon Screws, Drilled Between Mortar Joints

QTY 2

SALES: Renee W I renee@michigansignshops.com

DRAWING: Marissa D.

CREATED: 10/09/2019 REVISED:10/11/2019

**CURRENT JOBS - 2019 - H - HOUSE OF M DESIGN** 



# **Administrative Sign Approval Application Planning Division**

Form will not be processed until it is completely filled out

| 1. Applicant Name: Stephanie N. Fakih Address: 1132 Webster                               | Property Owner<br>Name: Michael Fakih                                                    |
|---------------------