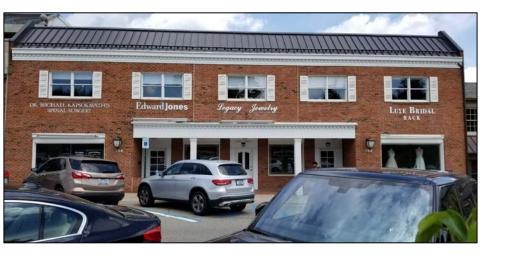

## **Proposal**

The applicant is proposing to renovate the façade of an existing two-story office/commercial building on the north end of Downtown Birmingham. The building is located on the east side of N. Old Woodward, and is surrounded by parking to the immediate east and west, and office/commercial buildings to the north and south. The renovation is proposed to include the removal of 5 sets of window shutters, exterior paint, decorative metal panels, and new architectural lighting. The existing exterior brick is to remain, and will be repaired as needed.