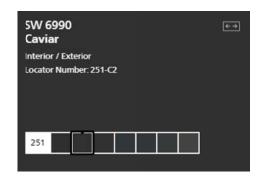

obstruction and that the encroachment complies with the design review standards set forth in Article 07 of the Birmingham Zoning Ordinance.

The paint for the building is proposed to be a dark grey, "Caviar" by Sherman Williams. The metal panels are proposed as CorTen steel, which the applicant has acknowledged will patina and change over time.