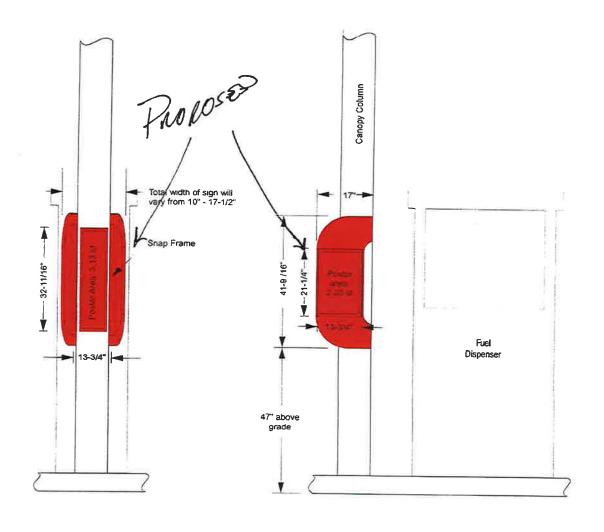

| 11_08_2016                                                                    | NA                                                                                 | 6 OF 11   | BIG RED ROOSTER FLOW 2 Normado Plaza, So 211 Normado I, 1900E | PERMIT PACKET |
| The security interest state years) and conformal beautist interested | It said out pe called improved in decommend to had wreath regard as supported | round by Frichman Few All 1986, received, including pourse, Eudomen and Eudystein. |           | P (847) 441-1818 F (847) 592-9564                             |               |



#### Koala with Ears

- Structural Spec:
   Sign has 3 sides, each with a poster
   Acrylonitrile butadiene styrene (ABS) outer skin
   18 lbs total weight
   Structure rated at 120mph wind load



| ExxonMobil CONVERSION | 322969     | ExxonMobil | B.DIGHERO |   |
|-----------------------|------------|------------|-----------|---|
| ORIGINAL              | 11_08_2016 | NA NA      | 8 OF 11   | В |







#### **Pump Number Wedge**

### Structural Spec:

- Wedges are 2 sided, non-illuminated, with white vinyl graphics
- Acrylonitrile butadiene styrene (ABS) skin with aluminum mounting plate
- 2 lbs total weight
- Structure rated at 120 mph wind load

#### Mounting Detail





| ExxonMobil CONVERSION | 322969     | ExxonMobil | B.DIGHERO |  |
|-----------------------|------------|------------|-----------|--|
| ORIGINAL              | 11_08_2016 | NA.        | 10 OF 11  |  |







#### Blade

#### Structural Spec:

- Low density polyethylene (LDPE) frame around steel tube
- Acryloni