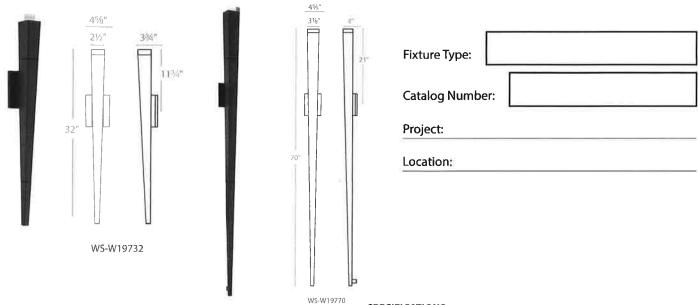

#### Illumination

Finally, the applicant is proposing the addition of 4 torch style light fixtures by Modern Forms. The light fixtures are proposed to be made of stainless steel and are black in color. The proposed luminaires will be located on 4 of the vertically oriented metal panels and centered on the lower windows, the center of the fixture being roughly 8 ft. above grade on the south side of the building, and roughly 5 ft. above grade on the north end of the building. The luminaires are not fully cut off as required and defined by the Sign Ordinance, however, exception to cutoff luminaries can be made at the discretion of the Planning Board, Historic District Commission, or Design Review Board under any of the following conditions: