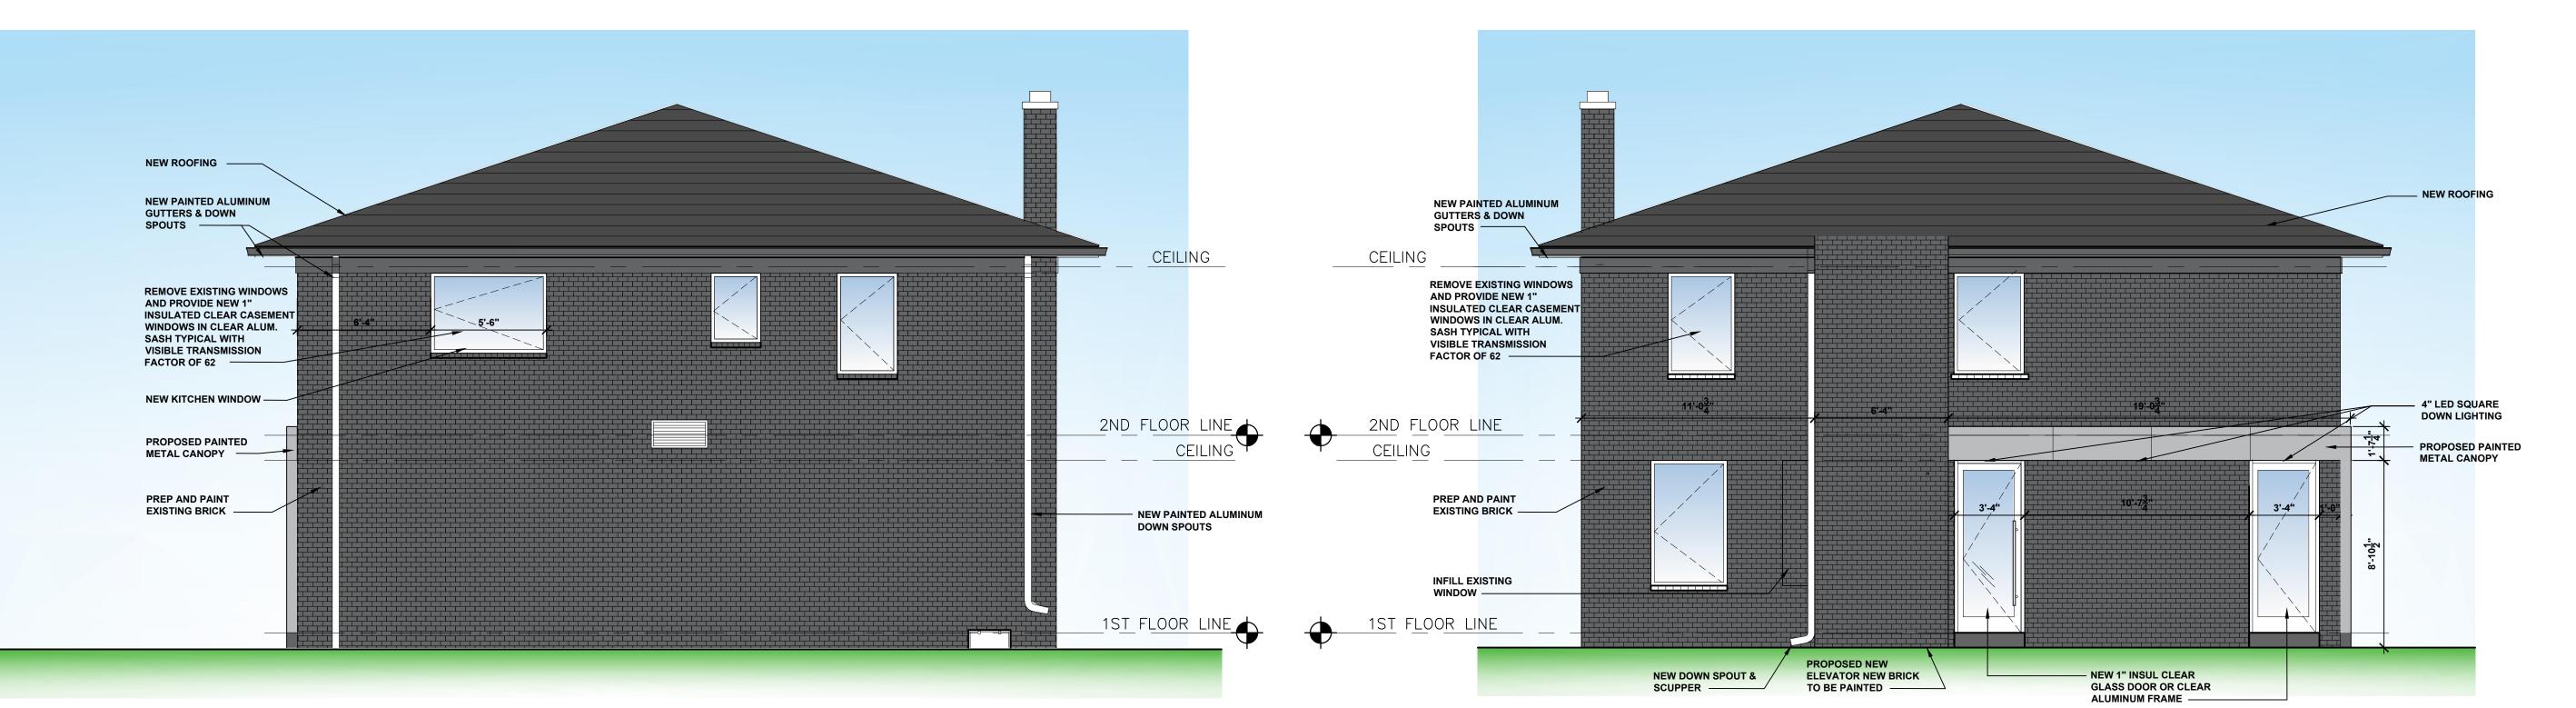

## **Proposal**

The applicant is proposing to renovate the façade of an existing two-story office/commercial building on the north end of Downtown Birmingham. The building is located on the east side of N. Old Woodward, and is surrounded by parking to the immediate east and west, and office/commercial buildings to the north and south. The renovation is proposed to include the removal of 5 sets of window shutters, exterior paint, decorative metal panels, and new architectural lighting. The existing exterior brick is to remain, and will be repaired as needed.

#### **Exterior**

The applicant is proposing 11 decorative 1/8 in. -1/4 in. thick floating metal panels, 6 of which are vertically oriented and 5 horizontally oriented. The 5 horizontally oriented panels are proposed as part of the new sign branding scheme, and will be discussed as such in the signage section below. Out of the other 6 panels, 4 measure 15 ft. 6 in.  $\times$  1 ft. 3 in., while the 2 smaller panels measure roughly 6 ft. 4 in.  $\times$  1 ft. 3 in. The applicant has indicated that the panels will be anchored with 3 in. standoffs. The proposed addition of these metal panels requires a review of the Architectural Standards outlined in Article 3, Section 3.04 (E), as well as Encroachments into the Right of Way outlined in Article 4, Section 4.74 of the Zoning Ordinance.

obstruction and that the encroachment complies with the design review standards set forth in Article 07 of the Birmingham Zoning Ordinance.

The paint for the building is proposed to be a dark grey, "Caviar" by Sherman Williams. The metal panels are proposed as CorTen steel, which the applicant has acknowledged will patina and change over time.

#### Illumination

Finally, the applicant is proposing the addition of 4 torch style light fixtures by Modern Forms. The light fixtures are proposed to be made of stainless steel and are black in color. The proposed luminaires will be located on 4 of the vertically oriented metal panels and centered on the lower windows, the center of the fixture being roughly 8 ft. above grade on the south side of the building, and roughly 5 ft. above grade on the north end of the building. The luminaires are not fully cut off as required and defined by the Sign Ordinance, however, exception to cutoff luminaries can be made at the discretion of the Planning Board, Historic District Commission, or Design Review Board under any of the following conditions: