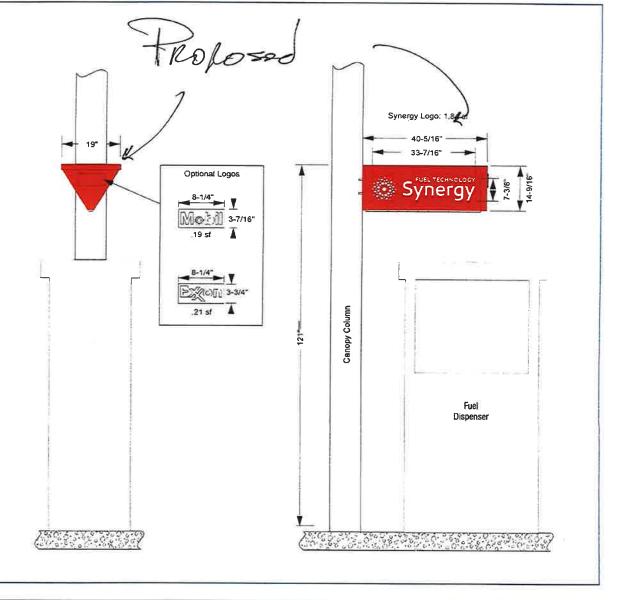

----|------------|-----------|---|
| ORIGINAL              | 11_08_2016 | NA NA      | 8 OF 11   | В |







#### **Pump Number Wedge**

### Structural Spec:

- Wedges are 2 sided, non-illuminated, with white vinyl graphics
- Acrylonitrile butadiene styrene (ABS) skin with aluminum mounting plate
- 2 lbs total weight
- Structure rated at 120 mph wind load

#### Mounting Detail





| ExxonMobil CONVERSION | 322969     | ExxonMobil | B.DIGHERO |  |
|-----------------------|------------|------------|-----------|--|
| ORIGINAL              | 11_08_2016 | NA.        | 10 OF 11  |  |







#### Blade

#### Structural Spec:

- Low density polyethylene (LDPE) frame around steel tube
- Acrylonitrile butadiene styrene (ABS) outer skin
- 50 lbs total weight
- Structure rated at 120 mph wind load



| 322969     | ExxonMobil         | B.DIGHERO |     |
|------------|--------------------|-----------|-----|
| 11_08_2016 | NA                 | 6 OF 11   |     |
|            | Name of the second |           | No. |







#### Koala with Ears

- Structural Spec:
   Sign has 3 sides, each with a poster
   Acrylonitrile butadiene styrene (ABS) outer skin
   18 lbs total weight
   Structure rated at 120mph wind load



| ExxonMobil CONVERSION | 322969     | ExxonMobil | B.DIGHERO |   |
|-----------------------|------------|------------|-----------|---|
| ORIGINAL              | 11_08_2016 | NA         | 8 OF 11   | B |







#### **Pump Number Wedge**

- <u>Structural Spec:</u>
   Wedges are 2 sided, non-illuminated, with white vinyl graphics
- Acrylonitrile butadiene styrene (ABS) skin w