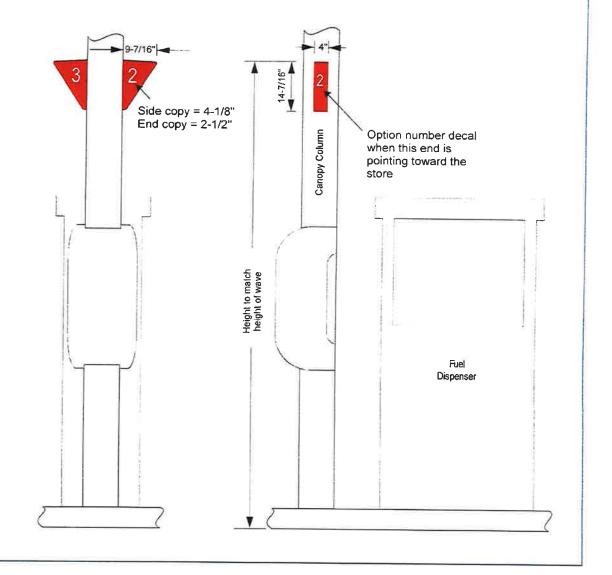

1_08_2016 | NA                 | 6 OF 11   |     |
|            | Name of the second |           | No. |







#### Koala with Ears

- Structural Spec:
   Sign has 3 sides, each with a poster
   Acrylonitrile butadiene styrene (ABS) outer skin
   18 lbs total weight
   Structure rated at 120mph wind load



| ExxonMobil CONVERSION | 322969     | ExxonMobil | B.DIGHERO |   |
|-----------------------|------------|------------|-----------|---|
| ORIGINAL              | 11_08_2016 | NA         | 8 OF 11   | B |







#### **Pump Number Wedge**

- <u>Structural Spec:</u>
   Wedges are 2 sided, non-illuminated, with white vinyl graphics
- Acrylonitrile butadiene styrene (ABS) skin with aluminum mounting plate
- 2 lbs total weight
- Structure rated at 120 mph wind load

#### Mounting Detail





| ExxonMobil CONVERSION | 322969       | ExxonMobil | B.DIGHERO |  |
|-----------------------|--------------|------------|-----------|--|
| ORIGINAL              | 11, 08, 2016 | NA NA      | 10 OF 11  |  |







### Mobil, 36101 Woodward, Birmingham, MI

Fri, Oct 18, 2019 at 12:43 PM

Hi Nick,

We discussed that the Synergy wording would be omitted from the blades, so that they would meet the requirements.

Thank you, Sarah Mheisen [Quoted text hidden]



### Mobil, 36101 Woodward, Birmingham, MI

 Fri, Oct 18, 2019 at 1:16 PM

So would the blades just have the logo? Or nothing at all?

Nicholas J. Dupuis

Planning Department



Email: ndupuis@bhamgov.org

Office: 248-530-1856

Social: Linkedin

[Quoted text hidden]



### Mobil, 36101 Woodward, Birmingham, MI

**Bazo Construction** <a