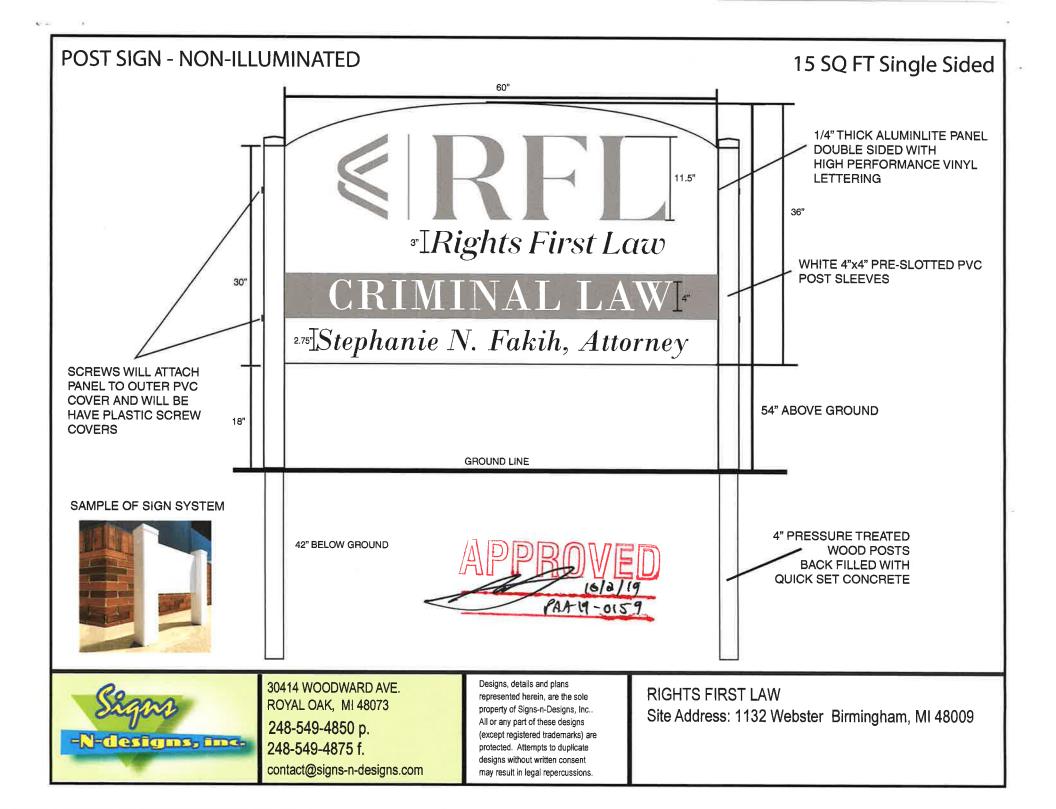

## Signage

As described above, the applicant is proposing to refresh the signage on the building with the addition of metal panels and new white lettering. The applicant has not provided details on any proposed illumination, material details or mounting details. However, the dimensions provided for the metal panels, which are proposed as the sign surface, provide details on the potential combined sign area proposed by the applicant. As stated in the Sign Ordinance, the area of a sign face (one face) shall be computed by means of the smallest square or rectangle that will encompass the extreme limits of the writing, representation, emblem or other display, together with any material or color forming an integral part of the background of the display or used to differentiate the sign from the backdrop or structure against which it is placed. The proposed combined sign area is as follows:

| Sign                              | Area (Square Feet) |
|-----------------------------------|--------------------|
| Metal Panel 1 (Vision Investment) | 15                 |
| Metal Panel 2 (Edward Jones)      | 13.25              |
| Metal Panel 3 (Legacy Jewlery)    | 12.88              |
| Metal Panel 4 (Bisou Bridal)      | 13.25              |
| Metal Panel 5 (Designs Unlimited) | 15                 |
| Total Proposed:                   | 69.38              |
| Total Permitted:                  | 70                 |

The applicant must submit details on the illumination and mounting details (including projection from the wall and any electrical raceways) for the proposed new signage before it may be installed.

#### Illumination

Finally, the applicant is proposing the addition of 4 torch style light fixtures by Modern Forms. The light fixtures are proposed to be made of stainless steel and are black in color. The proposed luminaires will be located on 4 of the vertically oriented metal panels and centered on the lower windows, the center of the fixture being roughly 8 ft. above grade on the south side of the building, and roughly 5 ft. above grade on the north end of the building. The luminaires are not fully cut off as required and defined by the Sign Ordinance, however, exception to cutoff luminaries can be made at the discretion of the Planning Board, Historic District Commission, or Design Review Board under any of the following conditions: