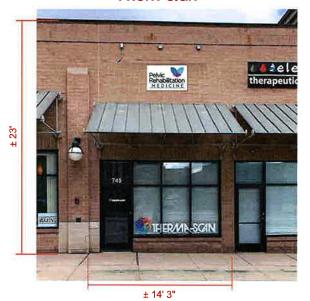

|                                       |
| 1017 Naughton Dr                                         |                                       |
| Troy, MI 48083                                           |                                       |
| Or its agent to secure a permit and install signs at     | the above location.                   |
| Property Owner William Watch                             | (please type or print)                |
| Signature of owner or agent                              | Date 10/9/19                          |
| Owner address 27620 Northwestern Hwy Southfield MI 48034 |                                       |
| Telephone 248-352-5000                                   |                                       |





48"







**REAR SIGN** 

PAA19-0165



AN ARTIST REPRESENTATION - Image is for illustration purposes only. Objects in reality may be larger or smaller than depicted.

### **DETAIL**

**Temporary Banner** 

- 13oz Banner Stock
- Banner Mounted using Tapcon Screws, Drilled Between Mortar Joints

QTY 2

SALES: Renee W I renee@michigansignshops.com

DRAWING: Marissa D.

CREATED: 10/09/2019 REVISED:10/11/2019

**CURRENT JOBS - 2019 - H - HOUSE OF M DESIGN** 



# **Administrative Sign Approval Application Planning Division**

Form will not be processed until it is completely filled out

| 1. Applicant Name: Stephanie N. Fakih Address: 1132 Webster                               | Property Owner<br>Name: Michael Fakih                                                    |
|--------------------------------