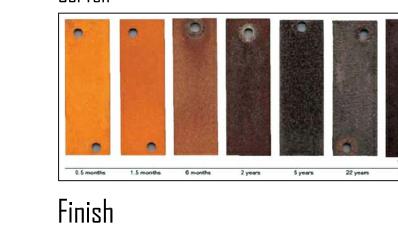

obstruction and that the encroachment complies with the design review standards set forth in Article 07 of the Birmingham Zoning Ordinance.

The paint for the building is proposed to be a dark grey, "Caviar" by Sherman Williams. The metal panels are proposed as CorTen steel, which the applicant has acknowledged will patina and change over time.