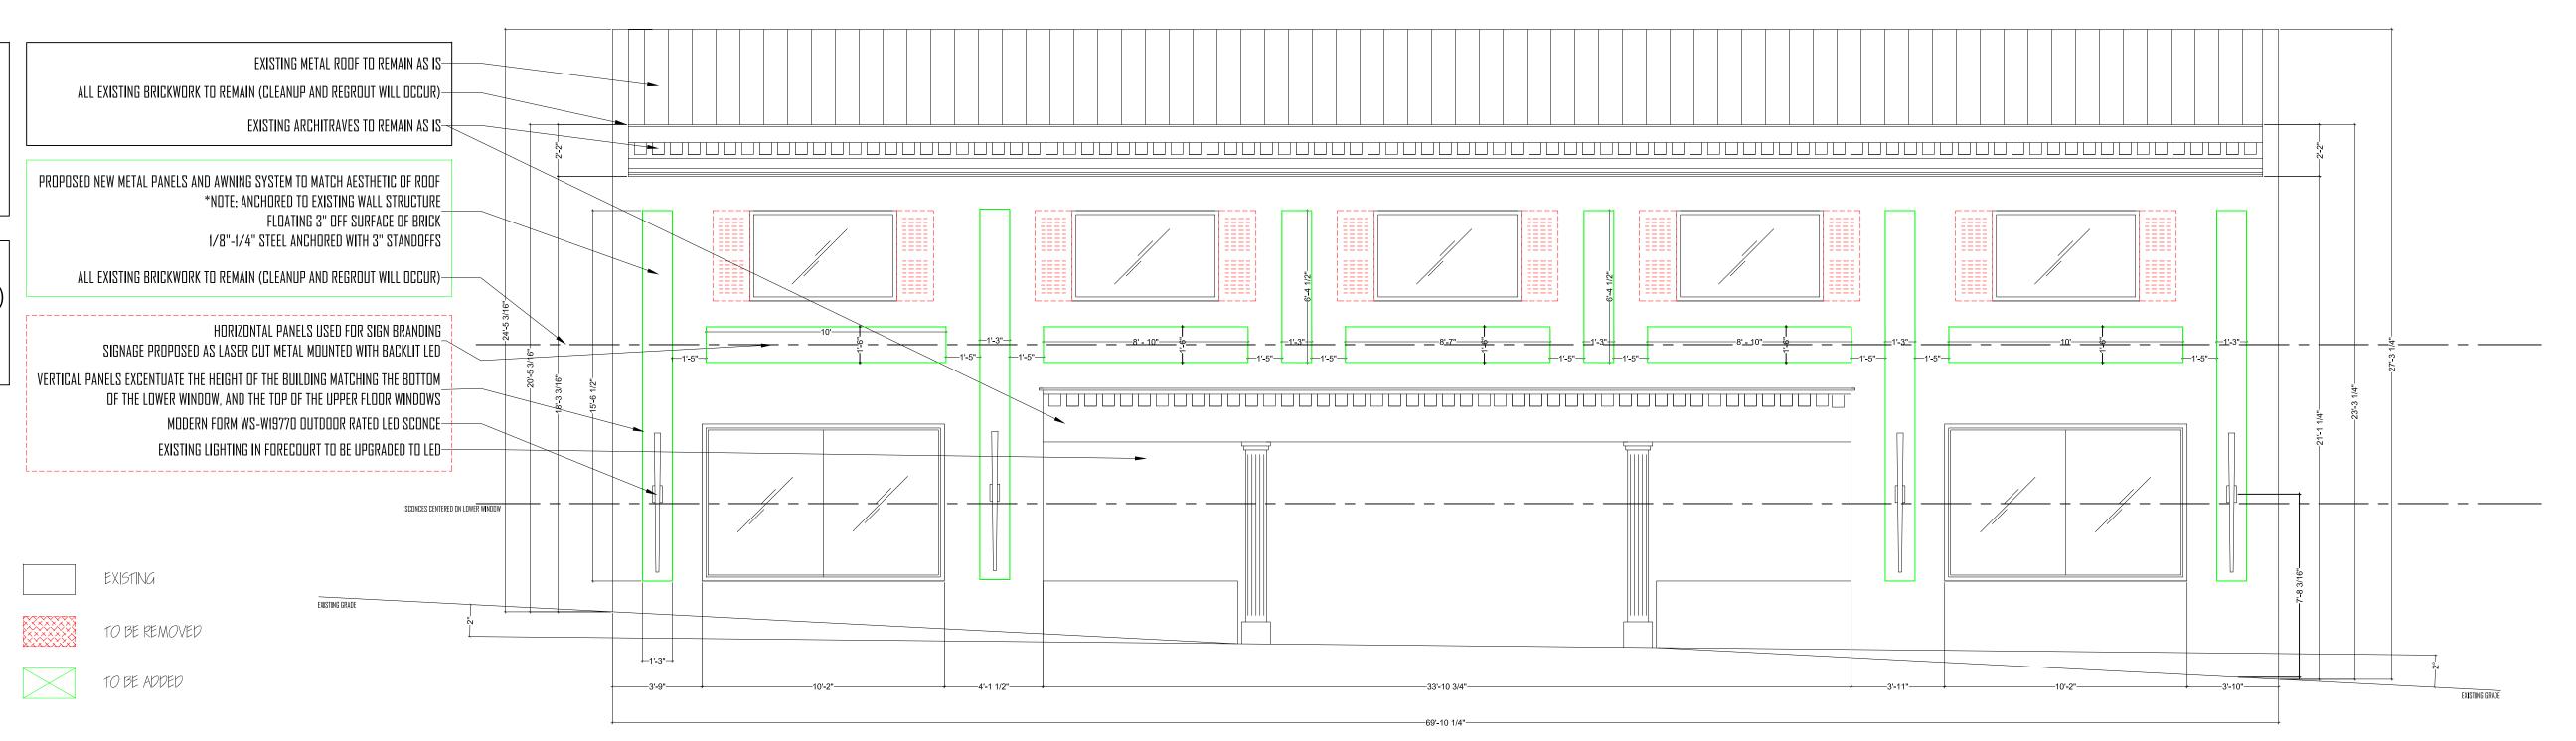

## **Proposal**

The applicant is proposing to renovate the façade of an existing two-story office/commercial building on the north end of Downtown Birmingham. The building is located on the east side of N. Old Woodward, and is surrounded by parking to the immediate east and west, and office/commercial buildings to the north and south. The renovation is proposed to include the removal of 5 sets of window shutters, exterior paint, decorative metal panels, and new architectural lighting. The existing exterior brick is to remain, and will be repaired as needed.

#### **Exterior**

The applicant is proposing 11 decorative 1/8 in. -1/4 in. thick floating metal panels, 6 of which are vertically oriented and 5 horizontally oriented. The 5 horizontally oriented panels are proposed as part of the new sign branding scheme, and will be discussed as such in the signage section below. Out of the other 6 panels, 4 measure 15 ft. 6 in.  $\times$  1 ft. 3 in., while the 2 smaller panels measure roughly 6 ft. 4 in.  $\times$  1 ft. 3 in. The applicant has indicated that the panels will be anchored with 3 in. standoffs. The proposed addition of these metal panels requires a review of the Architectural Standards outlined in Article 3, Section 3.04 (E), as well as Encroachments into the Right of Way outlined in Article 4, Section 4.74 of the Zoning Ordinance.

The Downtown Overlay Districts Architectural Standards require at least 90% of the exterior finish material on all facades that face a street to be limited to the following: glass, brick, cut stone, cast stone, coarsely textured stucco, or wood. The existing building most certainly meets the Ordinance; however, the proposed metal panels will change the material makeup of the façade. The applicant has submitted calculations showing that the proposed changes maintain 90% of the exterior finish as glass, brick and wood, as the proposed metal panels cover the other 10%.

The proposed metal panels also project into the right-of-way roughly 3 in., and the proposed light fixtures project another roughly 4 in. for a total of 7 in. of projections into the right-of-way. The Ordinance outlines General Encroachment Standards above grade 8 ft. and below as permanent architectural features such as columns, pilasters, belt courses, lintels, pediments and similar features. These features may be approved by the Planning Board, Design Review Board and/or Historic District Commission to project into the right of way provided they do not create any

obstruction and that the encroachment complies with the design review standards set forth in Article 07 of the Birmingham Zoning Ordinance.

The paint for the building is proposed to be a dark grey, "Caviar" by Sherman Williams. The metal panels are proposed as CorTen steel, which the applicant has acknowledged will patina and change over time.

## Signage

As described above, the applicant is proposing to refresh the signage on the building with the addition of metal panels and new white lettering. The applicant has not provided details on any proposed illumination, material details or mounting details. However, the dimensions provided for the metal panels, which are proposed as the sign surface, provide details on the potential combined sign area proposed by the applicant. As stated in the Sign Ordinance, the area of a sign face (one face) shall be computed by means of the smallest square or rectangle that will encompass the extreme limits of the writing, representation, emblem or other display, together with any material or color forming an integral part of the background of the display or used to differentiate the sign from the backdrop or structure against which it is placed. The proposed combined sign area is as follows:

#### Illumination

Finally, the applicant is proposing the addition of 4 torch style light fixtures by Modern Forms. The light fixtures are proposed to be made of stainless steel and are black in color. The proposed luminaires will be located on 4 of the vertically oriented metal panels and centered on the lower windows, the center of the fixture being roughly 8 ft. above grade on the south side of the building, and roughly 5 ft. above grade on the north end of the building. The luminaires are not fully cut off as required and defined by the Sign Ordinance, however, exception to cutoff luminaries can be made at the discretion of the Planning Board, Historic District Commission, or Design Review Board under any of the following conditions: