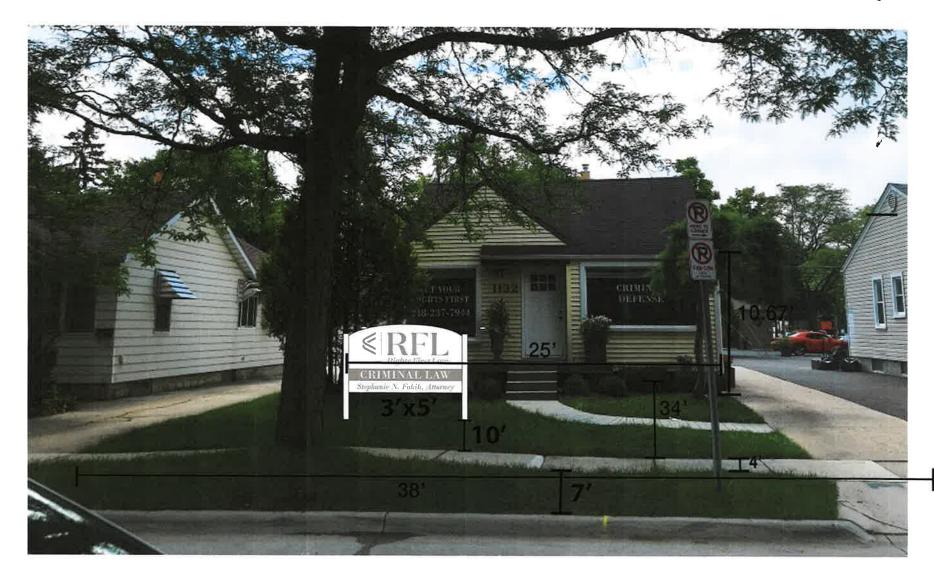

## **Proposal**

The applicant is proposing to renovate the façade of an existing two-story office/commercial building on the north end of Downtown Birmingham. The building is located on the east side of N. Old Woodward, and is surrounded by parking to the immediate east and west, and office/commercial buildings to the north and south. The renovation is proposed to include the removal of 5 sets of window shutters, exterior paint, decorative metal panels, and new architectural lighting. The existing exterior brick is to remain, and will be repaired as needed.

#### **Exterior**

The applicant is proposing 11 decorative 1/8 in. -1/4 in. thick floating metal panels, 6 of which are vertically oriented and 5 horizontally oriented. The 5 horizontally oriented panels are proposed as part of the new sign branding scheme, and will be discussed as such in the signage section below. Out of the other 6 panels, 4 measure 15 ft. 6 in.  $\times$  1 ft. 3 in., while the 2 smaller panels measure roughly 6 ft. 4 in.  $\times$  1 ft. 3 in. The applicant has indicated that the panels will be anchored with 3 in. standoffs. The proposed addition of these metal panels requires a review of the Architectural Standards outlined in Article 3, Section 3.04 (E), as well as Encroachments into the Right of Way outlined in Article 4, Section 4.74 of the Zoning Ordinance.

The proposed metal panels also project into the right-of-way roughly 3 in., and the proposed light fixtures project another roughly 4 in. for a total of 7 in. of projections into the right-of-way. The Ordinance outlines General Encroachment Standards above grade 8 ft. and below as permanent architectural features such as columns, pilasters, belt courses, lintels, pediments and similar features. These features may be approved by the Planning Board, Design Review Board and/or Historic District Commission to project into the right of way provided they do not create any