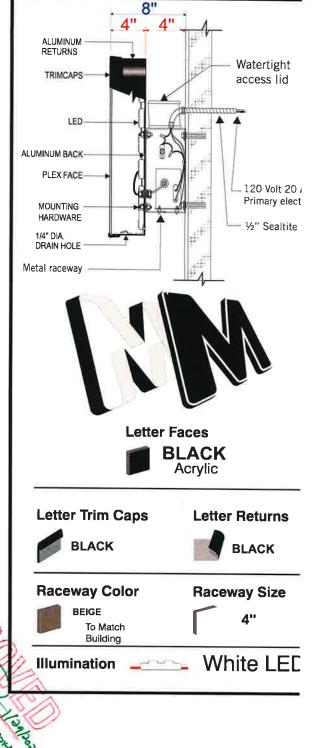

#### 6. Required Attachments

- Two (2) folded paper copies of plans including details of the following:
  - Dimensions of proposed sign(s)
  - o Dimensions of building frontage
  - o Illumination
  - Height from grade

#### 7. Details of the Request for Administrative Approval

| internelly  | lit 6  | ED, race | 1000 | mo      | unted   | Channel | letter | Sign . |  |
|-------------|--------|----------|------|---------|---------|---------|--------|--------|--|
| perferenced | Vincil | material | On i | derulic | PICSTIC | 1 white | COLOT  |        |  |
|             | 5      |          |      | )       | 1       |         |        |        |  |