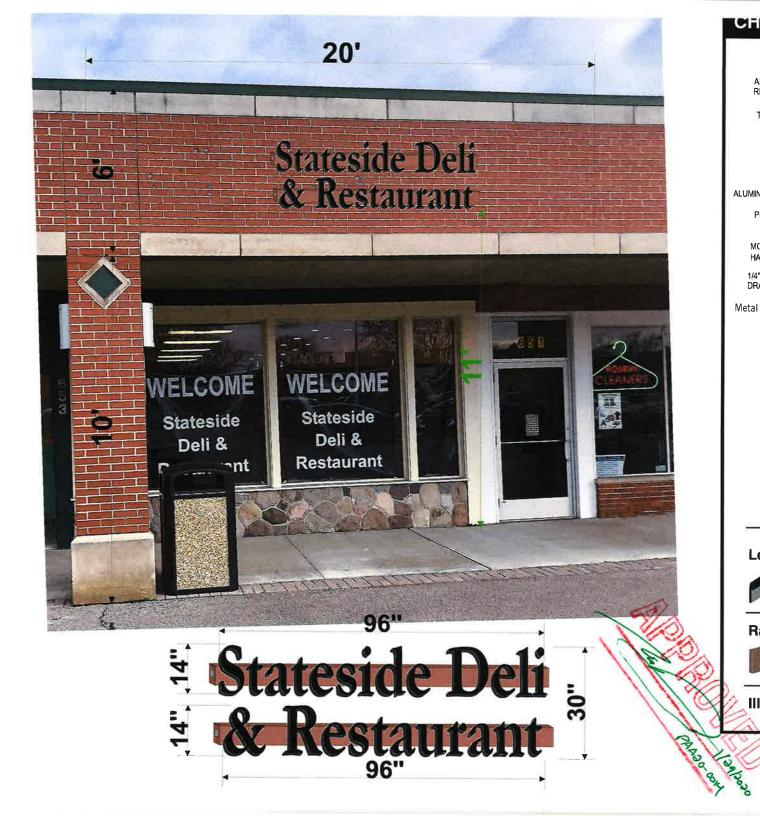

#### 7. Details of the Request for Administrative Approval

| internelly  | lit 6  | ED, race | 1000 | mo      | unted   | Channel | letter | Sign . |  |
|-------------|--------|----------|------|---------|---------|---------|--------|--------|--|
| perferenced | Vincil | material | On i | derulic | PICSTIC | 1 white | COLOT  |        |  |
|             | 5      |          |      | )       | 1       |         |        |        |  |

#### 8. Location of Proposed Sign(s)

| Stave Front                  |                              |
|------------------------------|------------------------------|
| Type of Proposed Sign(s)     | 1                            |
| Wall: raceway channel letter | Projecting (Post-Mounted):   |
| Ground:                      | Projecting (Wall-Mounted) 7" |
| Name Letter:                 | Building Identification:     |
| Canopy:                      | Other:                       |