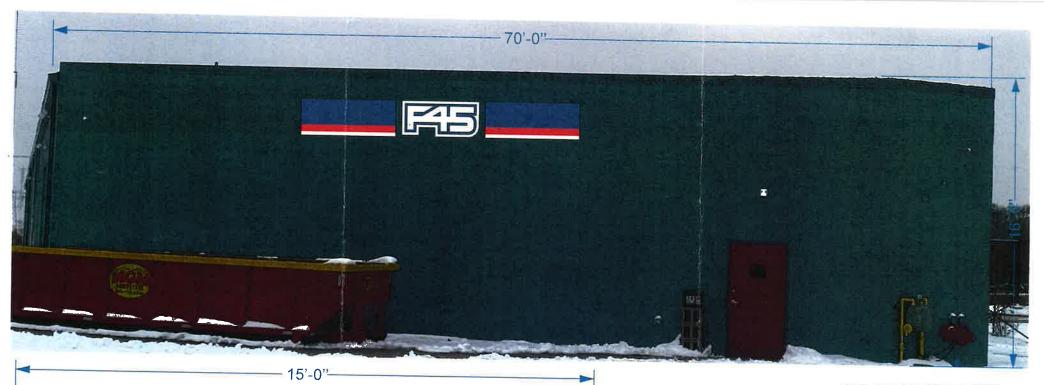

#### 7. Details of the Request for Administrative Approval

| internelly  | lit 6  | ED, race | 1000 | mo      | unted   | Channel | letter | Sign . |  |
|-------------|--------|----------|------|---------|---------|---------|--------|--------|--|
| perferenced | Vincil | material | On i | derulic | PICSTIC | 1 white | COLOT  |        |  |
|             | 5      |          |      | )       | 1       |         |        |        |  |

#### 8. Location of Proposed Sign(s)

| Stave Front                  |                              |
|------------------------------|------------------------------|
| Type of Proposed Sign(s)     | 1                            |
| Wall: raceway channel letter | Projecting (Post-Mounted):   |
| Ground:                      | Projecting (Wall-Mounted) 7" |
| Name Letter:                 | Building Identification:     |
| Canopy:                      | Other:                       |