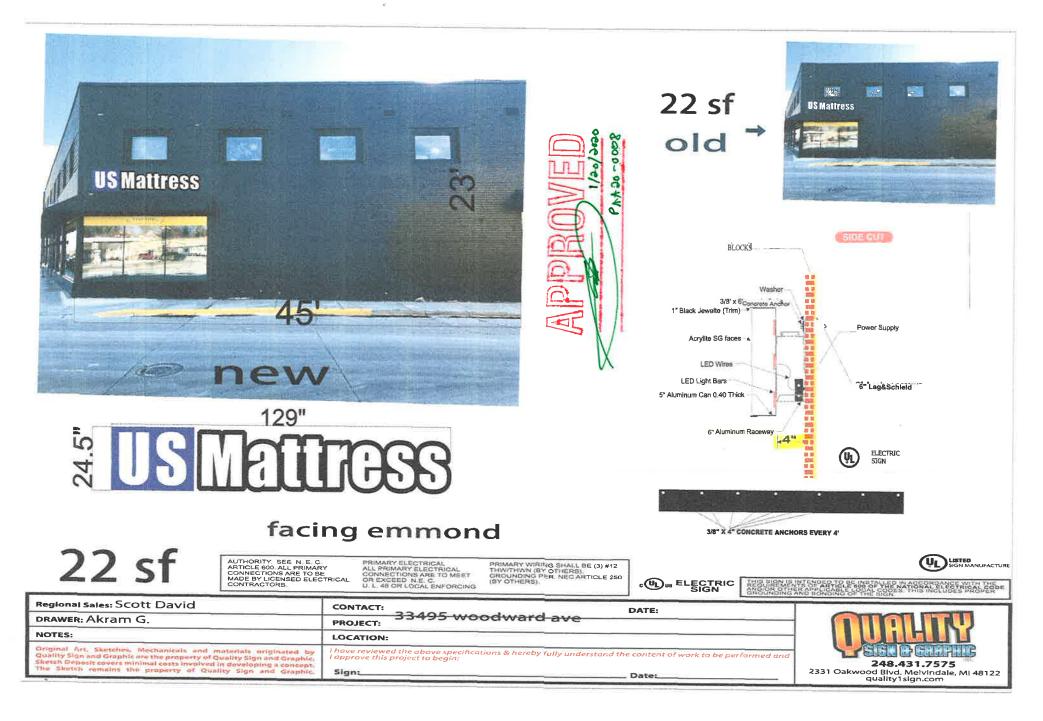

#### 7. Details of the Request for Administrative Approval

| internelly  | lit 6  | ED, race | 1000 | mo      | unted   | Channel | letter | Sign . |  |
|-------------|--------|----------|------|---------|---------|---------|--------|--------|--|
| perferenced | Vincil | material | On i | derulic | PICSTIC | 1 white | COLOT  |        |  |
|             | 5      |          |      | )       | 1       |         |        |        |  |

#### 8. Location of Proposed Sign(s)

| Stave Front                  |                              |
|------------------------------|------------------------------|
| Type of Proposed Sign(s)     | 1                            |
| Wall: raceway channel letter | Projecting (Post-Mounted):   |
| Ground:                      | Projecting (Wall-Mounted) 7" |
| Name Letter:                 | Building Identification:     |
| Canopy:                      | Other:                       |