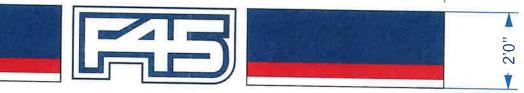

#### 7. Details of the Request for Administrative Approval

| internelly  | lit 6  | ED, race | 1000 | mo      | unted   | Channel | letter | Sign . |  |
|-------------|--------|----------|------|---------|---------|---------|--------|--------|--|
| perferenced | Vincil | material | On i | derulic | PICSTIC | 1 white | COLOT  |        |  |
|             | 5      |          |      | )       | 1       |         |        |        |  |

#### 8. Location of Proposed Sign(s)

| Stave Front                  |                              |
|------------------------------|------------------------------|
| Type of Proposed Sign(s)     | 1                            |
| Wall: raceway channel letter | Projecting (Post-Mounted):   |
| Ground:                      | Projecting (Wall-Mounted) 7" |
| Name Letter:                 | Building Identification:     |
| Canopy:                      | Other:                       |