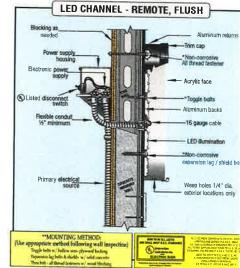

#### CHANNEL LETTERS ON RACEWA

|       |                                                                                             |                                                                 | CITY OF BIRMINGHAM                                    |               |
|-------|---------------------------------------------------------------------------------------------|-----------------------------------------------------------------|-------------------------------------------------------|---------------|
| ſ     |                                                                                             |                                                                 | Date 01/23/2020 11:25:2:                              | 3 AM - 1      |
|       | MECELVIEN                                                                                   |                                                                 | Ref 00166151                                          |               |
|       |                                                                                             |                                                                 | Receipt 522410                                        |               |
| - e - | JU JAN 2 3 2020 🛛 🖓 👝 🖉                                                                     |                                                                 | Amount \$100.00                                       | -             |
|       | Gity o                                                                                      | ( Birmingham                                                    |                                                       |               |
|       | CITY OF BIRMINGHAM                                                                          | 1112200000                                                      |                                                       | 「匚山           |
| L     | COMMUNITY DEVELOPMENT DEPARTMENT                                                            |                                                                 | and the second process with the second part and theme | 124/2000      |
|       | Administrative Sign                                                                         | n Approval Applicatio                                           | on PAA                                                | 20-0013       |
|       |                                                                                             | ng Division                                                     |                                                       |               |
|       | Form will not be processed                                                                  | l until it is completely filled out.                            | !                                                     |               |
| 1     | Applicant al lo o D lo o                                                                    | 2 Branatic Owner                                                |                                                       | -             |
|       | Name: Chester St. Partner, LLC                                                              | 2. Property Owner<br>Name: San S                                | Sucanow-                                              |               |
|       | Address: 3820 Martin (4, #100                                                               | Address: 320                                                    | Martin St. #100                                       |               |
|       | Phone Number: (248)\$65-300                                                                 | Phone Number:                                                   | lun MI 4800g                                          |               |
|       | Fax Number:                                                                                 | Fax Number:                                                     | (2+8) 011- 4000                                       |               |
|       | Email Address: Same Susnow, com                                                             |                                                                 | an @ SUMON, On                                        |               |
| 3     | Applicant's Attorney/Contact Person                                                         | 4 Broingt Depigner/De                                           |                                                       |               |
| 5,    | Name: Orege Pshyman                                                                         | 4. Project Designer/De<br>Name: Baddison                        | Arintetre                                             |               |
|       | Address: 321. Martin A. # 100                                                               | Address: 320                                                    | Martin (+ - LL30                                      |               |
|       | Phone Number: 1948 875 - 4826                                                               | B. ha                                                           |                                                       |               |
|       | Fax Number: (248) 578-4726                                                                  | Phone Number:                                                   | 248 554-9500                                          |               |
|       | Email Address: Gregg @ Survey . com                                                         | Email Address:                                                  | = b@ biddison-ad. 4m                                  |               |
| 5     | Project Information                                                                         |                                                                 |                                                       |               |
| 0.    | Address/Location of Property: 19/ 11. Chester St                                            | A Name of Historic District                                     | if any                                                |               |
| 9     | Simmhally, MI UKINA                                                                         | Date of HDC Approval, if                                        |                                                       |               |
|       | Name of Development:<br>Parcel ID#: 19-25-356-023                                           | Date of Application for Pro-                                    | eliminary Site Plan:                                  |               |
|       | Parcel ID#: <u>19-25-356-023</u><br>Current Use:                                            | Date of Preliminary Site P<br>Date of Application for Fin       |                                                       | ł             |
|       | Area in Acres:                                                                              | Date of Final Site Plan Ap                                      | proval:                                               |               |
|       | Current Zoning:                                                                             | Date of Revised Final Site                                      | Plan Approval:                                        |               |
| 6.    | Required Attachments                                                                        |                                                                 |                                                       |               |
|       | <ul> <li>Two (2) folded paper copies of plans including</li> </ul>                          | o Location                                                      | ı of proposed sign(s)                                 |               |
|       | details of the following:                                                                   | o Colors at                                                     | nd materials                                          |               |
|       | <ul> <li>Dimensions of proposed sign(s)</li> <li>Dimensions of building frontage</li> </ul> | <ul> <li>Authorization from<br/>applicant is not the</li> </ul> | m Property Owner(s) (if                               |               |
|       | o Illumination                                                                              | <ul> <li>Material Samples</li> </ul>                            |                                                       |               |
|       | • Height from grade                                                                         | <ul> <li>Digital Copy of Pl</li> </ul>                          |                                                       |               |
| 7     | Details of the Request for Administrative Appr                                              | nyal                                                            |                                                       |               |
|       |                                                                                             |                                                                 |                                                       |               |
|       | - Exterior Building I                                                                       | leppedon ignage                                                 |                                                       |               |
|       |                                                                                             |                                                                 |                                                       |               |
|       | Y                                                                                           |                                                                 |                                                       |               |
| 8.    | Location of Proposed Sign(s)                                                                | . da                                                            | 5 8 g v                                               |               |
|       | East fac                                                                                    | ide                                                             |                                                       |               |
|       |                                                                                             |                                                                 |                                                       |               |
|       | Type of Proposed Sign(s)                                                                    |                                                                 |                                                       |               |
|       | Wall: X                                                                                     | Projecting (Post-Mounted):                                      |                                                       |               |
|       | Name Letter:                                                                                | Projecting (Wall-Mounted)<br>Building Identification:           |                                                       |               |
|       | Canopy:                                                                                     | Other:                                                          |                                                       |               |
|       |                                                                                             | (4 ) i                                                          |                                                       | 11            |
| e)    |                                                                                             |                                                                 | 1                                                     |               |
|       | -                                                                                           |                                                                 | AII                                                   | 7             |
|       |                                                                                             |                                                                 | OVER                                                  |               |
|       |                                                                                             |                                                                 |                                                       | $\rightarrow$ |
|       |                                                                                             |                                                                 |                                                       |               |
|       |                                                                                             |                                                                 |                                                       |               |