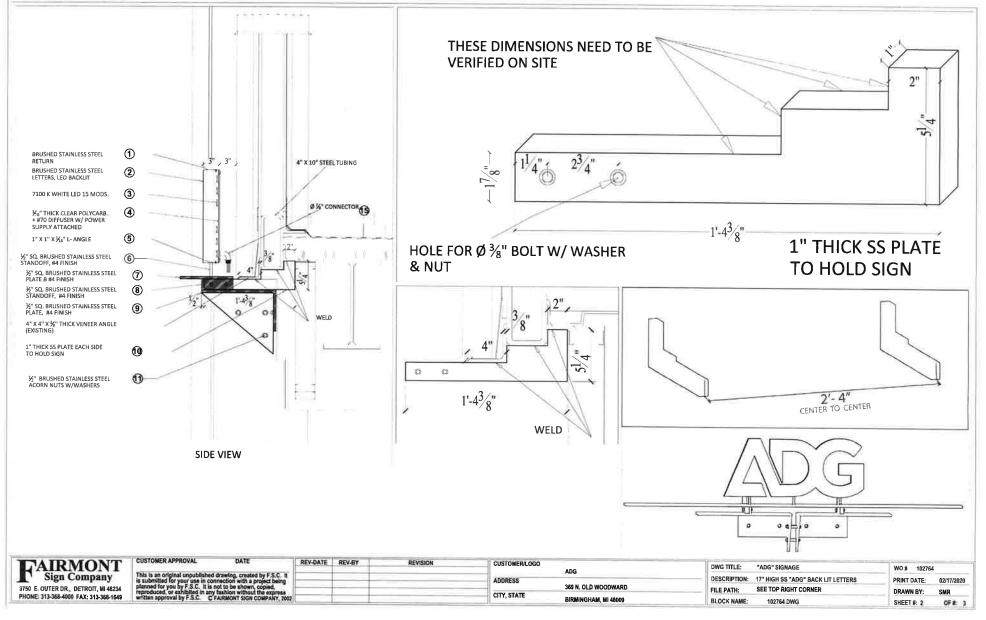

kside Residences** | Birmingham, MI

NOTE: Renderings below utilize sample dimensions.



ADJACENT BUILDING - SOUTH



NORTH OF BUILDING



Detroit, MI 48234 t: 313.368.4000 f: 313.368.9335 www.fairmontsign.com

Cliant



BROOKSIDE

369 North Old Woodward Birmingham, MI 48009

Date:

1/28/20

File:

Accounts/Misc/ADG

Designer:

Scale:

M

Job# Sheet# 00000 6 of 6
Revision # Date:

2-10-20

10

Revision Description:

Customer Approval:

> THIS DRAWTING REMAINS THE EXCLUSIVE PROPERTY OF FARRHORM SIGN COMPANY THIS DESIGN CAMBOIL BE COPED IN WHOLE ON IN PAREL ALTERED, OR EMHIRITED IN ANY MANNER WITHOUTHER WRITTER CONSENS OF FARRHORM SIGN COMPANY. THE WRETTERN SAMP PREVIOUSLY COPPRIGHTED ARE WORK SUPPLIED BY THE CLIENT.

UNLESS OTHERWISE NOTED, ALT COLORS PORTRAYED ARE REPRESENTATIVE ONLY.









| PART LIST FOR PART # 102764-B |     |     |       |                                                                |                                                        |
|-------------------------------|-----|-----|-------|----------------------------------------------------------------|--------------------------------------------------------|
| вом#                          | QTY | UOM | PART# | ITEM DESCRIPTION                                               | NOTES                                                  |
| А                             |     |     |       | 3/4" THICK BRUSHED BRONZE                                      | WITH<br>WELDED<br>STUDS                                |
| D                             |     |     |       | 1/2" THICK BRUSHED BRONZE METAL LETT