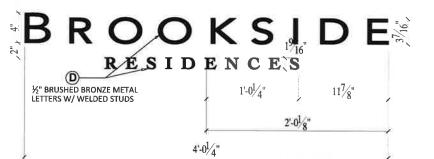

#### A. 400 S. Old Woodward – The Forefront

City Planner Dupuis and Nichole McNamara, architect, reviewed the item. Ms. McNamara outlined all proposed changes to the building for the Board members.

Design Review Board Minutes of April 15, 2020