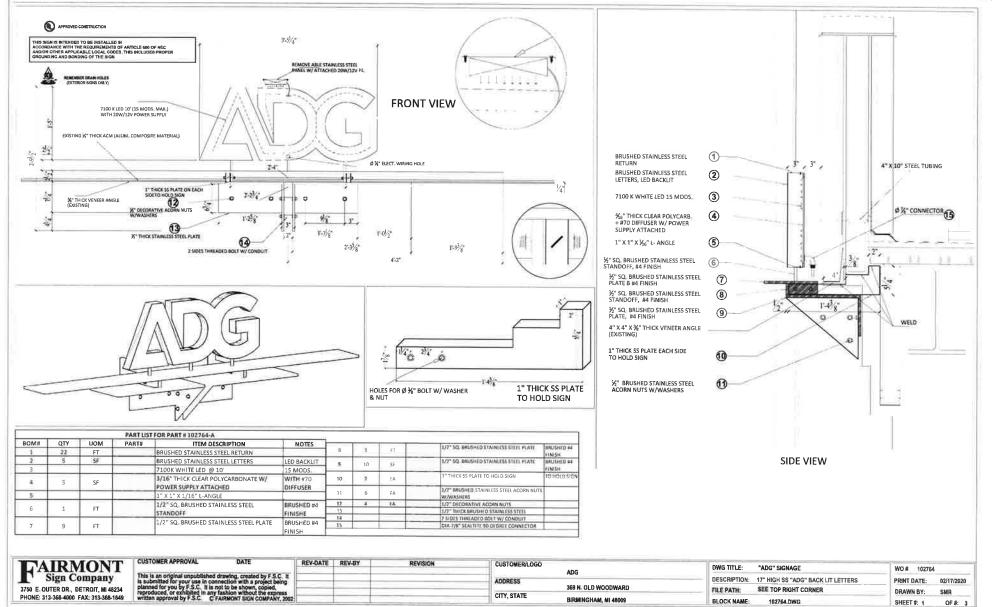

ookside Residences** | Birmingham, MI

NOTE: Renderings below utilize sample dimensions.



ADJACENT BUILDING - SOUTH



NORTH OF BUILDING



Detroit, MI 48234 t: 313.368.4000 f: 313.368.9335 www.fairmontsign.com

Cliant



BROOKSIDE

369 North Old Woodward Birmingham, MI 48009

Date:

1/28/20

File:

Accounts/Misc/ADG

Designer:

Scale:

M

Job# Sheet# 00000 6 of 6
Revision # Date:

2-10-20

10

Revision Description:

Customer Approval:

> THIS DRAWTING REMAINS THE EXCLUSIVE PROPERTY OF FARRHORM SIGN COMPANY THIS DESIGN CAMBOIL BE COPED IN WHOLE ON IN PAREL ALTERED, OR EMHIRITED IN ANY MANNER WITHOUTHER WRITTER CONSENS OF FARRHORM SIGN COMPANY. THE WRETTERN SAMP PREVIOUSLY COPPRIGHTED ARE WORK SUPPLIED BY THE CLIENT.

UNLESS OTHERWISE NOTED, ALT COLORS PORTRAYED ARE REPRESENTATIVE ONLY.









| PART LIST FOR PART # 102764-B |     |     |       |                                                                |                                                        |
|-------------------------------|-----|-----|-------|----------------------------------------------------------------|--------------------------------------------------------|
| вом#                          | QTY | UOM | PART# | ITEM DESCRIPTION                                               | NOTES                                                  |
| А                             |     |     |       | 3/4" THICK BRUSHED BRONZE                                      | WITH<br>WELDED<br>STUDS                                |
| D                             |     |     |       | 1/2" THICK BRUSHED BRONZE METAL LE