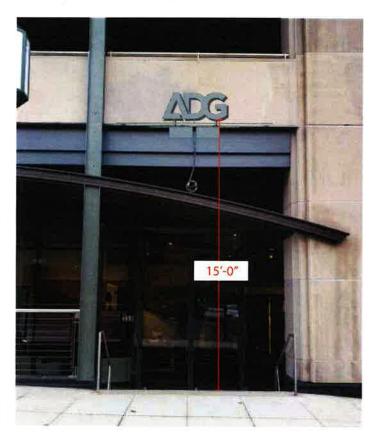

#### A. 400 S. Old Woodward – The Forefront

City Planner Dupuis and Nichole McNamara, architect, reviewed the item. Ms. McNamara outlined all proposed changes to the building for the Board members.

Design Review Board Minutes of April 15, 2020

City Planner Dupuis confirmed for Chairman Henke that the DRB could approve the plans with conditions should they see fit.

## Motion by Mr. Willoughby

Seconded by Ms. Lang to approve the Design Review application for 400 S. Old Woodward with the following conditions: 1. The applicant must revise the plans to show all 1-bedroom units at a minimum of 600 sq. ft. in floor area, or obtain a variance from the Board of Zoning Appeals. 2. The applicant must submit site plans showing 38 off-street parking spaces, or obtain a variance from the Board of Zoning Appeals.