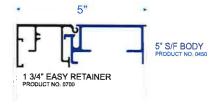

|---|---|---|---|---|
|   |   |   |   |   |
|   |   |   |   |   |
| _ | _ | _ | _ | _ |
|   |   |   |   |   |
|   |   |   |   |   |
|   |   |   |   | _ |
|   |   |   |   |   |
|   |   |   |   | _ |
|   |   |   |   |   |
|   |   |   |   |   |
| _ |   |   |   | _ |
|   |   |   |   |   |
|   |   |   |   |   |
| _ |   | _ |   | _ |
|   |   |   |   |   |
|   |   |   |   |   |
|   |   |   |   | _ |







SPECIFICATIONS QTY. 1 S/F:

EXISTING 5" ALUMINUM CABINET W/ NEW ALUMINUM ROUTED PUSH THRU FACE AND ECOSIGN #0700 EASY RETAINER PTD. TO MATCH PMS COOL GRAY 11C.

LOGO & LETTERS

3/4" THK. CLEAR ACRYLIC PUSH THRU. LOGO TO HAVE 1ST SURFACE TRANS 3630-125 GOLDEN YELLOW & 3630-73 DARK RED VINYL FACES. LOGO, "TCF", & "BANK" LETTERS TO HAVE 70% DIFFUSER 2ND SURFACE.



EXISTING

**5** "



PROPOSED



| 70% DIFFUSER 3M 3635-70         |
|---------------------------------|
| PMS 123C/3630-125 GOLDEN YELLOW |
| PMS 7621C/3630-73 DARK RED      |
| PMS COOL GRAY 11C               |

| ¥ | Project:                     |
|---|------------------------------|
|   | Location: tcfban             |
|   | Date: 3.13.20 B<br>Revision: |

| A |  |
|---|--|
| В |  |
| C |  |
| D |  |
| E |  |
| E |  |
| G |  |
| H |  |
|   |  |

| Approval:    |    |
|--------------|----|
| Name:        |    |
| Sales: JV    |    |
| USS Logo Yes | No |

| Notes | 3: |   |
|-------|----|---|
|       |    |   |
|       |    | _ |
| _     |    | _ |







## **Design Review Board Action List – 2020**

| Design Review Board                                 | Quarter                            | Rank | Status |
|-------