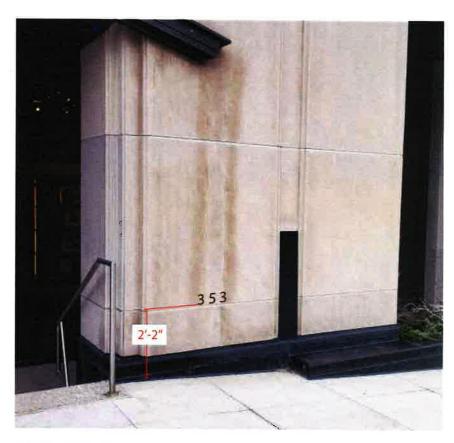

#### A. 400 S. Old Woodward – The Forefront

City Planner Dupuis and Nichole McNamara, architect, reviewed the item. Ms. McNamara outlined all proposed changes to the building for the Board members.

Design Review Board Minutes of April 15, 2020

City Planner Dupuis confirmed for Chairman Henke that the DRB could approve the plans with conditions should they see fit.

## Motion by Mr. Willoughby

Seconded by Ms. Lang to approve the Design Review application for 400 S. Old Woodward with the following conditions: 1. The applicant must revise the plans to show all 1-bedroom units at a minimum of 600 sq. ft. in floor area, or obtain a variance from the Board of Zoning Appeals. 2. The applicant must submit site plans showing 38 off-street parking spaces, or obtain a variance from the Board of Zoning Appeals.