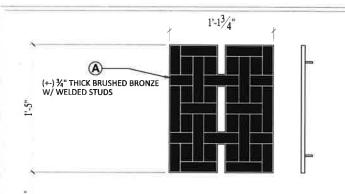

ide Residences** | Birmingham, MI

NOTE: Renderings below utilize sample dimensions.



ADJACENT BUILDING - SOUTH



NORTH OF BUILDING



Detroit, MI 48234 t: 313.368.4000 f: 313.368.9335 www.fairmontsign.com

Cliant



BROOKSIDE

369 North Old Woodward Birmingham, MI 48009

Date:

1/28/20

File:

Accounts/Misc/ADG

Designer:

Scale:

M

Job# Sheet# 00000 6 of 6
Revision # Date:

2-10-20

10

Revision Description:

Customer Approval:

> THIS DRAWTING REMAINS THE EXCLUSIVE PROPERTY OF FARRHORM SIGN COMPANY THIS DESIGN CAMBOIL BE COPED IN WHOLE ON IN PAREL ALTERED, OR EMHIRITED IN ANY MANNER WITHOUTHER WRITTER CONSENS OF FARRHORM SIGN COMPANY. THE WRETTERN SAMP PREVIOUSLY COPPRIGHTED ARE WORK SUPPLIED BY THE CLIENT.

UNLESS OTHERWISE NOTED, ALT COLORS PORTRAYED ARE REPRESENTATIVE ONLY.









| PART LIST FOR PART # 102764-B |     |     |       |                                                                |                                                        |
|-------------------------------|-----|-----|-------|----------------------------------------------------------------|--------------------------------------------------------|
| вом#                          | QTY | UOM | PART# | ITEM DESCRIPTION                                               | NOTES                                                  |
| А                             |     |     |       | 3/4" THICK BRUSHED BRONZE                                      | WITH<br>WELDED<br>STUDS                                |
| D                             |     |     |       | 1/2" THICK BRUSHED BRONZE METAL LETTER