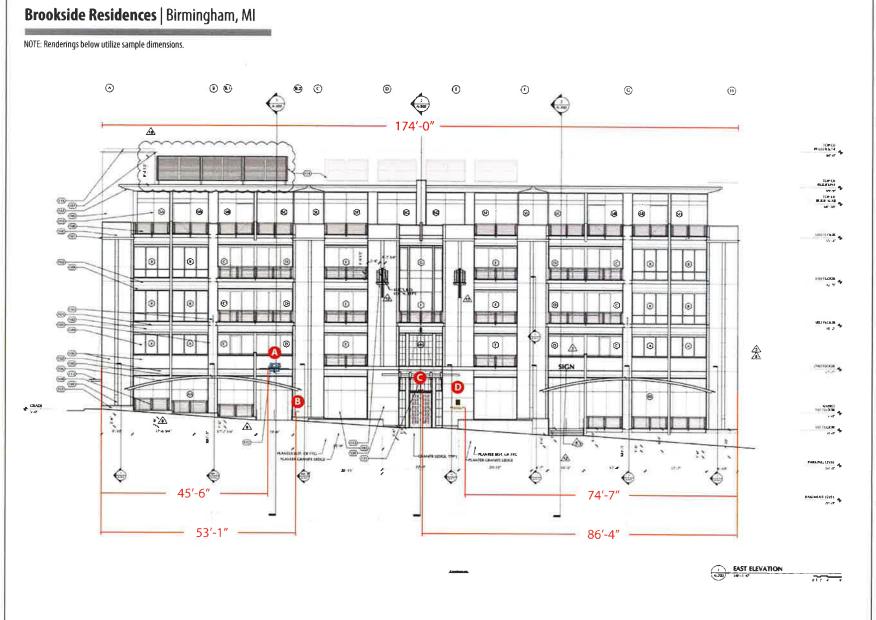

#### A. 400 S. Old Woodward – The Forefront

City Planner Dupuis and Nichole McNamara, architect, reviewed the item. Ms. McNamara outlined all proposed changes to the building for the Board members.

Design Review Board Minutes of April 15, 2020

City Planner Dupuis confirmed for Chairman Henke that the DRB could approve the plans with conditions should they see fit.

## Motion by Mr. Willoughby

Seconded by Ms. Lang to approve the Design Review application for 400 S. Old Woodward with the following conditions: 1. The applicant must revise the plans to show all 1-bedroom units at a minimum of 600 sq. ft. in floor area, or obtain a variance from the Board of Zoning Appeals. 2. The applicant must submit site plans showing 38 off-street parking spaces, or obtain a variance from the Board of Zoning Appeals.