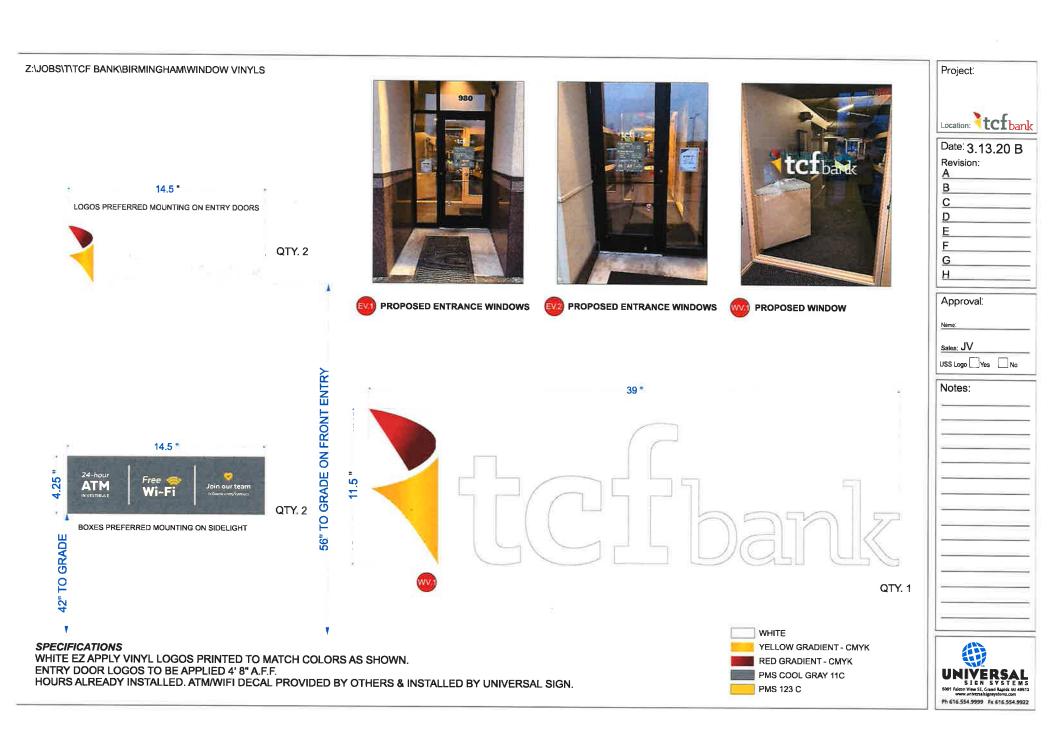

URFACE TRANS 3630-125 GOLDEN YELLOW & 3630-73 DARK RED VINYL FACES. LOGO, "TCF", & "BANK" LETTERS TO HAVE 70% DIFFUSER 2ND SURFACE.



EXISTING

**5** "



PROPOSED



| 70% DIFFUSER 3M 3635-70         |
|---------------------------------|
| PMS 123C/3630-125 GOLDEN YELLOW |
| PMS 7621C/3630-73 DARK RED      |
| PMS COOL GRAY 11C               |

| ¥ | Project:                     |
|---|------------------------------|
|   | Location: tcfban             |
|   | Date: 3.13.20 B<br>Revision: |

| A |  |
|---|--|
| В |  |
| C |  |
| D |  |
| E |  |
| E |  |
| G |  |
| H |  |
|   |  |

| Approval:    |    |
|--------------|----|
| Name:        |    |
| Sales: JV    |    |
| USS Logo Yes | No |

| Notes | 3: |   |
|-------|----|---|
|       |    |   |
|       |    | _ |
| _     |    | _ |







## **Design Review Board Action List – 2020**

| Design Review Board                                 | Quarter                            | Rank | Status |
|-----------------------------------------------------|------------------------------------|------|--------|
| Redesign/Update DRB Board Applications              | 1 <sup>st</sup> (January-March)    | 1    |        |
| Update Sign Ordinance                               | 2 <sup>nd</sup> (April-June)       | 2    |        |
| Create New Informational Artwork for Sign Ordinance | 3 <sup>rd</sup> (July-September)   | 3    |        |
| Sign Ordinance Enforcement                          | 4 <sup>th</sup> (October-December) | 4    |        |