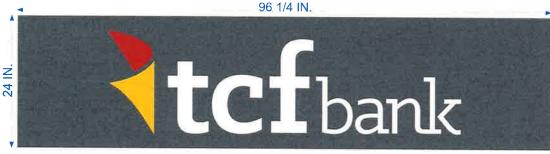

Grand Rapids, MI 49512 / Phone (616)554-9999



BRANCH: BIRMINGHAM

ADDRESS: 980 SOUTH OLD WOODWARD

BIRMINGHAM, MI 48009



| Project:  |         |
|-----------|---------|
| Location: | tcfbank |

| Dat      | te: 3.13.20 B |
|----------|---------------|
| Rev<br>A | vision:       |
| В        |               |
| С        |               |
| D        |               |
| E        |               |
| F        |               |
| G        |               |
| Н        |               |

| Approval:    |    |
|--------------|----|
| Name         |    |
| Sales: JV    |    |
| USS Logo Yes | No |

| Notes: |  |
|--------|--|
|        |  |
| -      |  |
|        |  |
|        |  |
|        |  |
|        |  |
| =      |  |
|        |  |
|        |  |
|        |  |
|        |  |
|        |  |







#### SPECIFICATIONS QTY. 1 S/F:

CABINET

EXISTING 5" ALUMINUM CABINET W/ NEW ALUMINUM ROUTED PUSH THRU FACE AND ECOSIGN #0700 EASY RETAINER PTD. TO MATCH PMS COOL GRAY 11C.

LOGO & LETTERS

3/4" THK. CLEAR ACRYLIC PUSH THRU. LOGO TO HAVE 1ST SURFACE TRANS 3630-125 GOLDEN YELLOW & 3630-73 DARK RED VINYL FACES. LOGO, "TCF", & "BANK" LETTERS TO HAVE 70% DIFFUSER 2ND SURFACE.



EXISTING

**▼** 5 "



PROPOSED



| 70% DIFFUSER 3M 3635-70         |
|---------------------------------|
| PMS 123C/3630-125 GOLDEN YELLOW |
| PMS 7621C/3630-73 DARK RED      |
| PMS COOL GRAY 11C               |

| 1 | Project           |
|---|-------------------|
|   | Location: tcfbank |
|   | Date: 3.13.20 B   |
|   | Revision:         |

| Revision: |   |
|-----------|---|
| В         |   |
| C         |