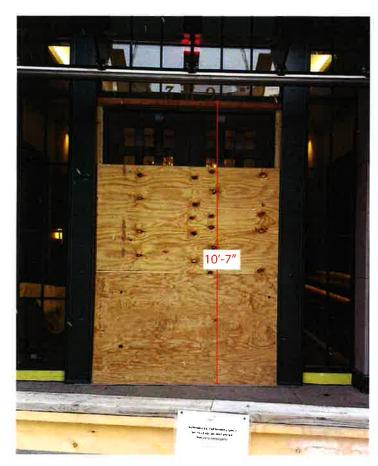

#### A. 400 S. Old Woodward – The Forefront

City Planner Dupuis and Nichole McNamara, architect, reviewed the item. Ms. McNamara outlined all proposed changes to the building for the Board members.

Design Review Board Minutes of April 15, 2020

City Planner Dupuis confirmed for Chairman Henke that the DRB could approve the plans with conditions should they see fit.

## Motion by Mr. Willoughby

Seconded by Ms. Lang to approve the Design Review application for 400 S. Old Woodward with the following conditions: 1. The applicant must revise the plans to show all 1-bedroom units at a minimum of 600 sq. ft. in floor area, or obtain a variance from the Board of Zoning Appeals. 2. The applicant must submit site plans showing 38 off-street parking spaces, or obtain a variance from the Board of Zoning Appeals.