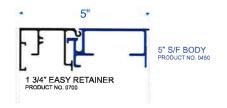

|
| G        |               |
| Н        |               |

| Approval:    |    |
|--------------|----|
| Name         |    |
| Sales: JV    |    |
| USS Logo Yes | No |

| Notes: |  |
|--------|--|
|        |  |
| -      |  |
|        |  |
|        |  |
|        |  |
|        |  |
| =      |  |
|        |  |
|        |  |
|        |  |
|        |  |
|        |  |







#### SPECIFICATIONS QTY. 1 S/F:

CABINET

EXISTING 5" ALUMINUM CABINET W/ NEW ALUMINUM ROUTED PUSH THRU FACE AND ECOSIGN #0700 EASY RETAINER PTD. TO MATCH PMS COOL GRAY 11C.

LOGO & LETTERS

3/4" THK. CLEAR ACRYLIC PUSH THRU. LOGO TO HAVE 1ST SURFACE TRANS 3630-125 GOLDEN YELLOW & 3630-73 DARK RED VINYL FACES. LOGO, "TCF", & "BANK" LETTERS TO HAVE 70% DIFFUSER 2ND SURFACE.



EXISTING

**▼** 5 "



PROPOSED



| 70% DIFFUSER 3M 3635-70         |
|---------------------------------|
| PMS 123C/3630-125 GOLDEN YELLOW |
| PMS 7621C/3630-73 DARK RED      |
| PMS COOL GRAY 11C               |

| 1 | Project           |
|---|-------------------|
|   | Location: tcfbank |
|   | Date: 3.13.20 B   |
|   | Revision:         |

| Revision: |   |
|-----------|---|
| В         |   |
| C         |   |
| D         |   |
| E         |   |
| F         |   |
| G         |   |
| H         | _ |
| Approval: |   |

| Approval:    |    |
|--------------|----|
| Name         |    |
| Sales JV     |    |
| USS Logo Yes | No |

Notes:

| _ |   |   |   |   |
|---|---|---|---|---|
|   |   |   |   |   |
|   |   |   |   |   |
| _ | _ | _ | _ | _ |
|   |   |   |   |   |
|   |   |   |   |   |
|   |   |   |   | _ |
|   |   |