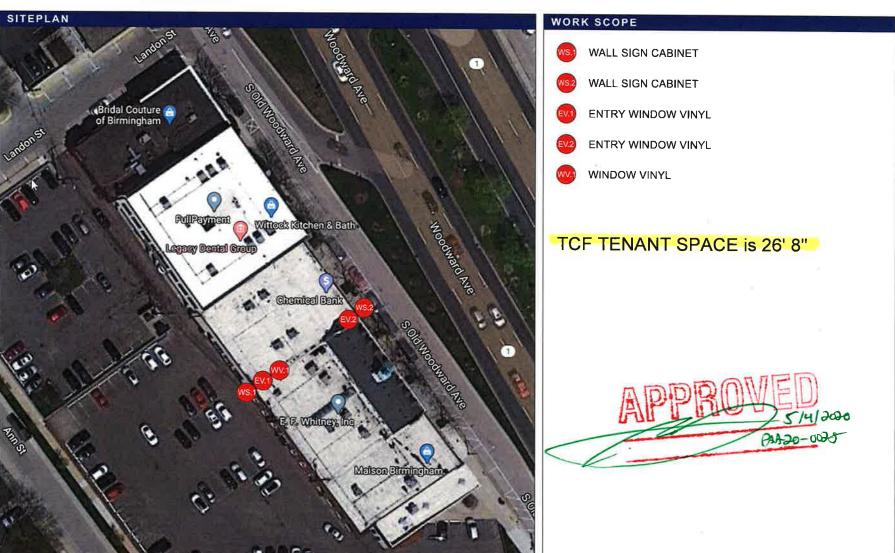

|       |



Date:

RE: LETTER OF AUTHORIZATION
TO OBTAIN A SIGN/BUILDING PERMIT
All CHEMICAL/TCF LOCATIONS

LOCATED AT: 980 South Old Woodward Birmlingham, MI 48009

To Whom It May Concern:

I authorize Universal Sign Systems to act and sign on my behalf in obtaining the sign/building permit for all Chemical Bank/TCF locations. I certify that I am the owner/agent of the property for which the permit is to be issued.

Owner/Agent Signature

810 300 4202

Phone

DARRIN. LOSTER & Chemist Back. com

5001 FalconView SE, Grand Rapids, MI 49512 / Phone (616)554-9999



BRANCH: BIRMINGHAM

ADDRESS: 980 SOUTH OLD WOODWARD

BIRMINGHAM, MI 48009



| Project:  |         |
|-----------|---------|
| Location: | tcfbank |

| Dat      | te: 3.13.20 B |
|----------|---------------|
| Rev<br>A | vision:       |
| В        |               |
| С        |               |
| D        |               |
| E        |               |
| F        |               |
| G        |               |
| Н        |               |

| Approval:    |    |
|--------------|----|
| Name         |    |
| Sales: JV    |    |
| USS Logo Yes | No |

| Notes: |  |
|--------|--|
|        |  |
| -      |  |
|        |  |
|        |  |
|        |  |
|        |  |
| =      |  |
|        |  |
|        |  |
|        |  |
|        |  |
|        |  |







#### SPECIFICATIONS QTY. 1 S/F:

CABINET

EXISTING 5" ALUMINUM CABINET W/ NEW ALUMINUM ROUTED PUSH THRU FACE AND ECOSIGN