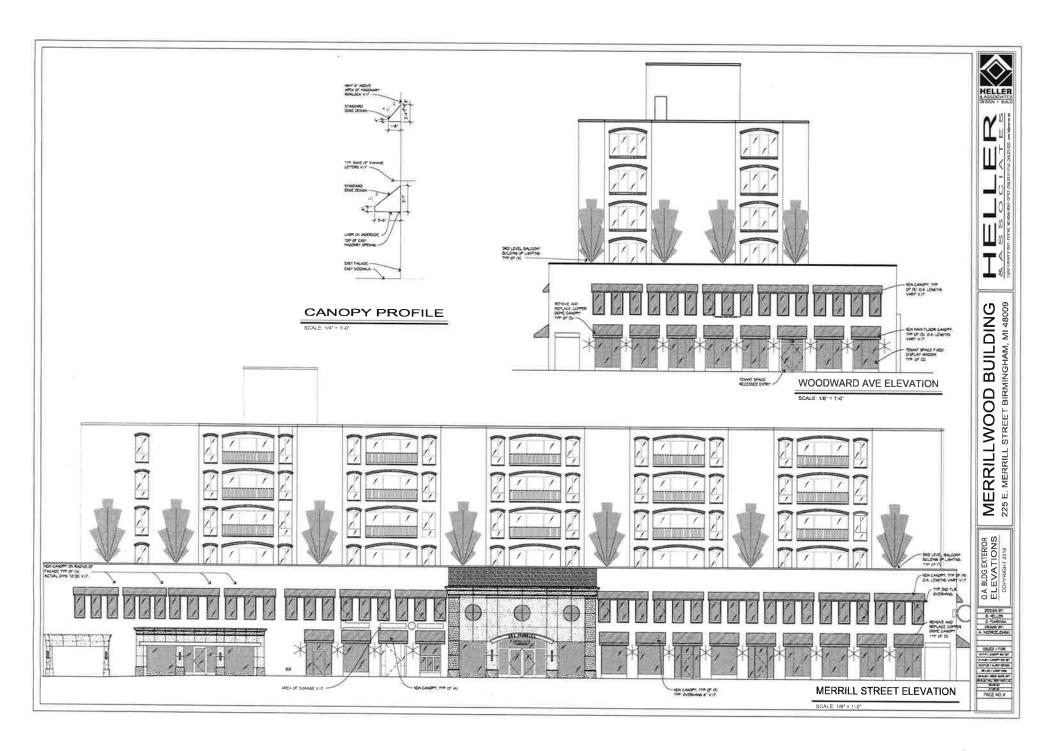

do not wish to receive these messages, you may unsubscribe at any time. |                                                                                                                  |  |  |  |
| Name of Owner (Printed): Jeffrey A. Ishbia, manager  Memilywood Investments ucc  dibla merri 110000 d Collection  Signature of Owner:  Description of Owner:                |                                                                                                                  |  |  |  |
| signatu                                                                                                                                                                     | Date:                                                                                                            |  |  |  |





Architects

468 Wellesley Blrmingham,MI 48009 248-220-1916 (FAX)248-220-1917

MERRILLWOOD BUILDING 225 E. MERRILL STREET BIRMINGHAM, MI 48009

MERRILLWOOD BUILDING 225 E. MERRILL STREET BIRMINGHAM, MI 48009

| SHEET TITLE:                | SHEET NO:  | DATE:        |
|-----------------------------|------------|--------------|
| ELEVATION PHOTO'S           | A-1        | 6 / 12 / 202 |
| DO NOT SCALE DRAWINGS       | SALES REP: | REVISED:     |
| USE FIGURED DIMENSIONS ONLY | BLAIR      | 6 / 23 /2020 |















|                 |  | $\neg$ |
|-----------------|--|--------|
| <b>←</b> 2'-8"→ |  | 1′-8″  |

| 1               | - |   | 1 | $\overline{}$ |
|-----------------|---|---|---|---------------|
| <b>←</b> 2'-8"→ |   | 1 |   | 1'-8"         |
|                 |   |   |   |