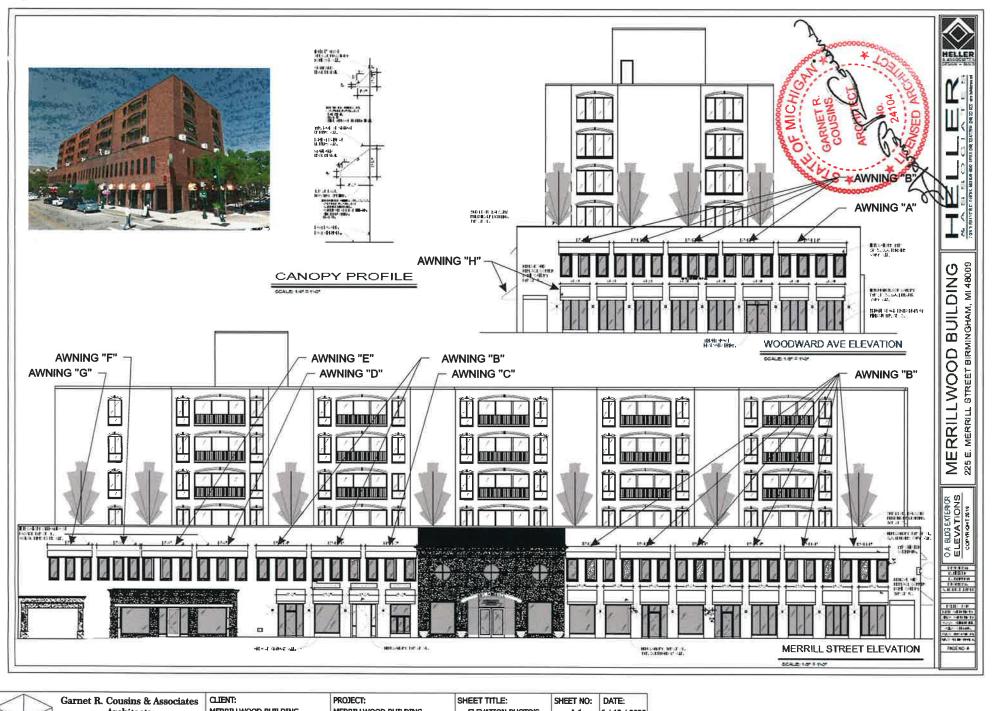

o not wish to receive these messages, you may unsubscribe at any time. |                                                                                                                  |  |  |  |
| Name of Owner (Printed): Jeffrey A. Ishbia, manager  Memilywood Investments ucc  dibla merri 110000 d Collection  Signature of Owner:  Description of Owner:                |                                                                                                                  |  |  |  |
| signatu                                                                                                                                                                     | Date:                                                                                                            |  |  |  |





Architects

468 Wellesley Blrmingham,MI 48009 248-220-1916 (FAX)248-220-1917

MERRILLWOOD BUILDING 225 E. MERRILL STREET BIRMINGHAM, MI 48009

MERRILLWOOD BUILDING 225 E. MERRILL STREET BIRMINGHAM, MI 48009

| SHEET TITLE:                | SHEET NO:  | DATE:        |
|-----------------------------|------------|--------------|
| ELEVATION PHOTO'S           | A-1        | 6 / 12 / 202 |
| DO NOT SCALE DRAWINGS       | SALES REP: | REVISED:     |
| USE FIGURED DIMENSIONS ONLY | BLAIR      | 6 / 23 /2020 |















|                 |  | $\neg$ |
|-----------------|--|--------|
| <b>←</b> 2'-8"→ |  | 1′-8″  |

| 1               | - |   | 1 | $\overline{}$ |
|-----------------|---|---|---|---------------|
| <b>←</b> 2'-8"→ |   | 1 |   | 1'-8"         |
|                 |   |   |   |