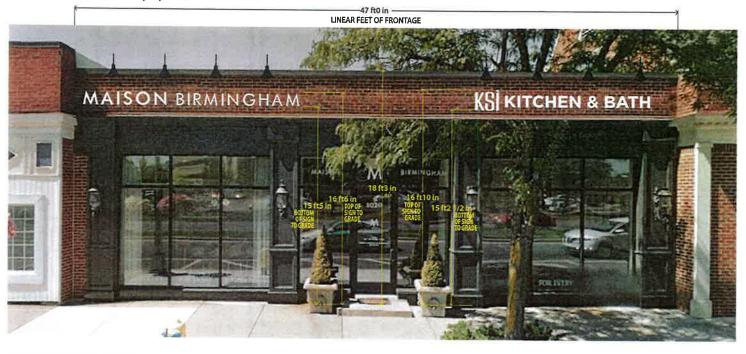

ength         | psi (MPa) | 170 (1-17)            |
| ASTM C719               | Joint Movement Capability         | %         | ±50                   |

Item #2

TOTAL SIGN AREA: 39 Sq. Ft

**Acrylic Letters** Qty: 1

Lead #: 2006006-37767

PROJECT: KSI-Birmingham

FILE: KSI-Malson-Wall Sign-6-18-20-PERMIT

SITE ADDRESS: 1020 S. Old Woodward Ave. Birmingham, 48009

> REVISION: DM 6-18-20

LEAD: SB

LAYOUT: DM

Date: 6-9-20

1/2" Acrylic letter with pigemented finish. Stud Mounted. Externally illuminated with goose neck light fixtures.

> Color: 7508 White Finish: Gloss



phillips SIGN & LIGHTING inc.



Ph: 586.468.7110

phillipssign.com

Approved:

Permit: DM 6-18-20

40920 Executive Drive Harrison Twp., MI 48045-1363

### **SIMULATED ELEVATION**

\*Tree removed for simulation purposes



### **EXISTING AT SITE**



Item #2

TOTAL SIGN AREA: 39 Sq. Ft.

Acrylic Letters Qty: 1

Lead #: 2006006-37767

PROJECT: KSI-Birmingham

FILE: KSI-Maison-Wall Sign-6-18-20-PERMIT

SITE ADDRESS: 1020 S. Old Woodward Ave., Birmingham, 48009

REVISION: DM 6-18-20

LEAD: 5B

LAYOUT: DM

Date: 6-9-20

phillips SIGN & LIGHTING inc.



Ph: 586.468.7110

40920 Executive Drive Harrison Twp., MI 48045-1363

phillipssign.com





### SIMULATED NIGHT VIEW

\*Tree removed for simulation purposes



### Item #2

TOTAL SIGN AREA: 39 Sq. Ft.

**Acrylic Letters** Qty: 1

#### Lead #: 2006006-37767

PROJECT: KSI-Birmingham

FILE: KSI-Maison-Wall Sign-6-18-20 PERMIT

SITE ADDRESS: 1020 S. Old Woodward Ave., Birmingham, 48009

REVISION: DM 6-18-20

LEAD: SB LAYOUT: DM

phillips SIGN & LIGHTING inc.



Ph: