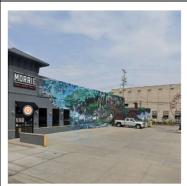

As murals have begun to proliferate themselves as a valid art form, numerous cities and downtowns have utilized murals to activate dead space, express cultural heritage, foster civic pride, and provide an enhanced urban experience for residents and visitors alike.

# FERNDALE, MI

ROYAL OAK, MI

BERKLEY, MI

The City's stance that a mural is a form of signage essentially rules them out all together for the following reasons:

- 1. Buildings are allowed a combined sign area that may not exceed 1 sq. ft. (1.5 sq. ft. for Woodward addresses) per 1 ln. ft. of principal building frontage. With murals considered a sign, the combined sign area would be exceeded, and in most cases exceeded generously.
- 2. The Sign Ordinance does not permit signs to be painted directly onto the building surface.