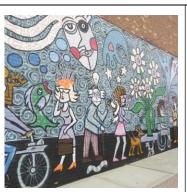

As murals have begun to proliferate themselves as a valid art form, numerous cities and downtowns have utilized murals to activate dead space, express cultural heritage, foster civic pride, and provide an enhanced urban experience for residents and visitors alike.

# FERNDALE, MI

ROYAL OAK, MI

BERKLEY, MI

The City's stance that a mural is a form of signage essentially rules them out all together for the following reasons:

- 1. Buildings are allowed a combined sign area that may not exceed 1 sq. ft. (1.5 sq. ft. for Woodward addresses) per 1 ln. ft. of principal building frontage. With murals considered a sign, the combined sign area would be exceeded, and in most cases exceeded generously.
- 2. The Sign Ordinance does not permit signs to be painted directly onto the building surface.