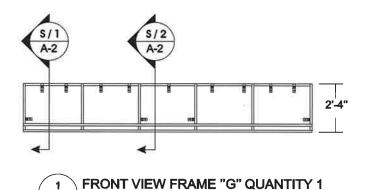

SCALE 1/4" = 1'0"



| CLIENT:               |
|-----------------------|
| MERRILLWOOD BUILDING  |
| 225 E. MERRILL STREET |
| BIRMINGHAM, MI 48009  |

| PROJECT:                                      | SH  |
|-----------------------------------------------|-----|
| MERRILLWOOD BUILDING                          |     |
| 225 E. MERRILL STREET<br>BIRMINGHAM, MI 48009 | DO  |
| ,                                             | USE |
|                                               | DIN |

| SHEET TITLE:                | SHEET NO:  | DATE:         |
|-----------------------------|------------|---------------|
| FRAMES D AND E              | A-4        | 6 / 12 / 2020 |
| DO NOT SCALE DRAWINGS       | SALES REP: | REVISED:      |
| USE FIGURED DIMENSIONS ONLY | BLAIR      | 6 / 24 /2020  |









1/4" = 1'0"



A-5

SCALE





| 6     | TOP VIEW FR | AME "F"      |
|-------|-------------|--------------|
| 1 0 4 | PCALE.      | 4 (45 - 410) |

1/4" = 1'0"

FRAME AT WALL "F"

1/4" = 1'0"

SCALE

**←** 2'-8"→



Garnet R. Cousins & Associates Architects

468 Wellesley Birmingham,MI 48009 248-220-1916 (FAX)248-220-1917 CLIENT: MERRILLWOOD BUILDING 225 E. MERRILL STREET BIRMINGHAM, MI 48009

PROJECT: MERRILLWOOD BUILDING 225 E. MERRILL STREET BIRMINGHAM, MI 48009

2'-4"

1'-8"

| SHEET TITLE:<br>FRAMES F AND G | SHEET NO:<br>A-5 | DATE:<br>6 / 12 / 2020 |  |
|--------------------------------|------------------|------------------------|--|
| DO NOT SCALE DRAWINGS          | SALES REP:       | REVISED:               |  |
| USE FIGURED DIMENSIONS ONLY    | BLAIR            | 6 / 24 /20