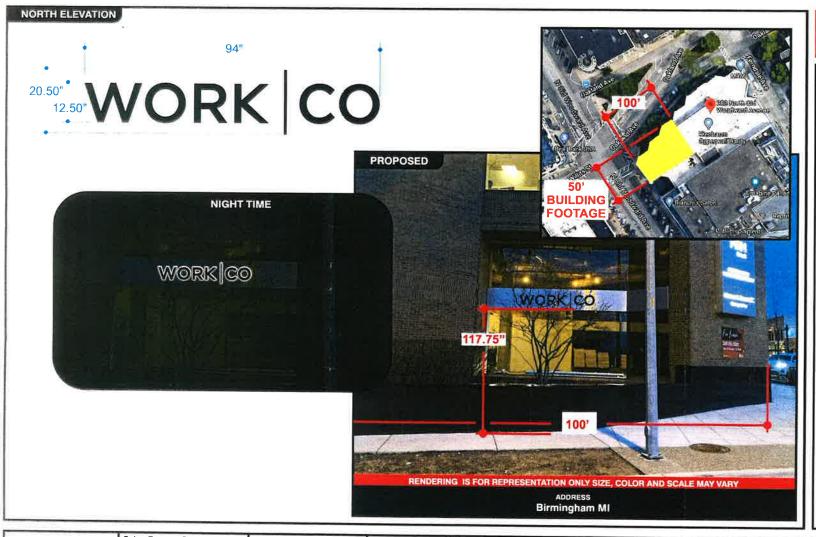

### **Administrative Sign Approval Application** Planning Division Form will not be processed until it is completely filled out

| 1. Applicant Name: Metro Detroit Signs Address: 11444 Kaltz Ave Warren, MI 48089 Phone Number: 586-759-2700 Fax Number: 586-759-2703 Email: kdeters@metrodetroitsigns.com  2. Applicant's Attorney/Contact Person Name: same as applicant Address: Phone Number:                                                                                                                                                                                                                                                                                                                                                                                                                                                                                                                                                                                                                                                                                                                                                                                                                                                                                                                                                                                                                                                                                                                                                                                                                                                                                                                                                                                                                                                                                                                                                                                                                                                                                                                                                                                                                                                               | Phone Number:  Project Designer Name: same as applicant Address:  Phone Number: |                                        |  |  |  |
|--------------------------------------------------------------------------------------------------------------------------------------------------------------------------------------------------------------------------------------------------------------------------------------------------------------------------------------------------------------------------------------------------------------------------------------------------------------------------------------------------------------------------------------------------------------------------------------------------------------------------------------------------------------------------------------------------------------------------------------------------------------------------------------------------------------------------------------------------------------------------------------------------------------------------------------------------------------------------------------------------------------------------------------------------------------------------------------------------------------------------------------------------------------------------------------------------------------------------------------------------------------------------------------------------------------------------------------------------------------------------------------------------------------------------------------------------------------------------------------------------------------------------------------------------------------------------------------------------------------------------------------------------------------------------------------------------------------------------------------------------------------------------------------------------------------------------------------------------------------------------------------------------------------------------------------------------------------------------------------------------------------------------------------------------------------------------------------------------------------------------------|---------------------------------------------------------------------------------|----------------------------------------|--|--|--|
| Fax Number:Email:                                                                                                                                                                                                                                                                                                                                                                                                                                                                                                                                                                                                                                                                                                                                                                                                                                                                                                                                                                                                                                                                                                                                                                                                                                                                                                                                                                                                                                                                                                                                                                                                                                                                                                                                                                                                                                                                                                                                                                                                                                                                                                              | Fax Number:                                                                     |                                        |  |  |  |
| 3. Project Information  Address/Location of Property: 280 N Old Woodward, Ste 100  Name of Historic District site is in, if any:  Date of HDC Approval, if any:  Date of Application for Preliminary Site Plan:  Date of Preliminary Site Plan Approval:  Current Use: Vacant  Area in Acres:  Date of Final Site Plan Approval:  Current Zoning:  Date of Revised Final Site Plan Approval:  5. Details of the Request for Administrative Approval  Date of Revised Final Site Plan Approval:  Date of Final Site Plan Approval:  Date of Final Site Plan Approval:  Date of Revised Final Site Plan Approval:  Date of Final Site Plan Approval:  Date of Final Site Plan Approval:  Date of Revised Final Site Plan Approval:  Date of Revised Final Site Plan Approval:  Date of Revised Final Site Plan Approval:  Date of Revised Final Site Plan Approval:  Date of Revised Fina |                                                                                 |                                        |  |  |  |
| 6. Location of Proposed Signs Front and side elevations                                                                                                                                                                                                                                                                                                                                                                                                                                                                                                                                                                                                                                                                                                                                                                                                                                                                                                                                                                                                                                                                                                                                                                                                                                                                                                                                                                                                                                                                                                                                                                                                                                                                                                                                                                                                                                                                                                                                                                                                                                                                        |                                                                                 | ## ## ## ## ## ## ## ## ## ## ## ## ## |  |  |  |
| 7. Type of Sign(s) Wall: Yes (two) Ground: Projecting:                                                                                                                                                                                                                                                                                                                                                                                                                                                                                                                                                                                                                                                                                                                                                                                                                                                                                                                                                                                                                                                                                                                                                                                                                                                                                                                                                                                                                                                                                                                                                                                                                                                                                                                                                                                                                                                                                                                                                                                                                                                                         | 2.8                                                                             | 0170536<br>Pt 536128                   |  |  |  |
|                                                                                                                                                                                                                                                                                                                                                                                                                                                                                                                                                                                                                                                                                                                                                                                                                                                                                                                                                                                                                                                                                                                                                                                                                                                                                                                                                                                                                                                                                                                                                                                                                                                                                                                                                                                                                                                                                                                                                                                                                                                                                                                                | OF BIRMINGHAM ITY DEVELOPMENT DEPT.                                             |                                        |  |  |  |