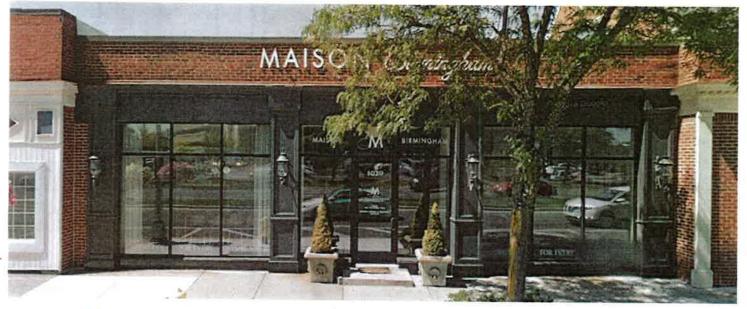

170 (1-17)            |
| ASTM C719               | Joint Movement Capability         | %         | ±50                   |

Item #2

TOTAL SIGN AREA: 39 Sq. Ft

**Acrylic Letters** Qty: 1

Lead #: 2006006-37767

PROJECT: KSI-Birmingham

FILE: KSI-Malson-Wall Sign-6-18-20-PERMIT

SITE ADDRESS: 1020 S. Old Woodward Ave. Birmingham, 48009

> REVISION: DM 6-18-20

LEAD: SB

LAYOUT: DM

Date: 6-9-20

1/2" Acrylic letter with pigemented finish. Stud Mounted. Externally illuminated with goose neck light fixtures.

> Color: 7508 White Finish: Gloss



phillips SIGN & LIGHTING inc.



Ph: 586.468.7110

phillipssign.com

Approved:

Permit: DM 6-18-20

40920 Executive Drive Harrison Twp., MI 48045-1363

### **SIMULATED ELEVATION**

\*Tree removed for simulation purposes



### **EXISTING AT SITE**



Item #2

TOTAL SIGN AREA: 39 Sq. Ft.

Acrylic Letters Qty: 1

Lead #: 2006006-37767

PROJECT: KSI-Birmingham

FILE: KSI-Maison-Wall Sign-6-18-20-PERMIT

SITE ADDRESS: 1020 S. Old Woodward Ave., Birmingham, 48009

REVISION: DM 6-18-20

LEAD: 5B

LAYOUT: DM

Date: 6-9-20

phillips SIGN & LIGHTING inc.



Ph: 586.468.7110

40920 Executive Drive Harrison Twp., MI 48045-1363

phillipssign.com





### SIMULATED NIGHT VIEW

\*Tree removed for simulation purposes



### Item #2

TOTAL SIGN AREA: 39 Sq. Ft.

**Acrylic Letters** Qty: 1

#### Lead #: 2006006-37767

PROJECT: KSI-Birmingham

FILE: KSI-Maison-Wall Sign-6-18-20 PERMIT

SITE ADDRESS: 1020 S. Old Woodward Ave., Birmingham, 48009

REVISION: DM 6-18-20

LEAD: SB LAYOUT: DM

phillips SIGN & LIGHTING inc.



Ph: 586.468.7110

phillipssign.c