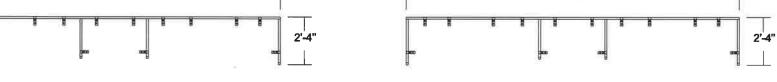

|   |   |   |               |

| -21 | 3   | TOP VIE | W FRAME "B" |
|-----|-----|---------|-------------|
| 1   | A-3 | SCALE   | 1/4" = 1'0" |

6 TOP VIEW FRAME "C"
A-3 SCALE 1/4" = 1'0"



Garnet R. Cousins & Associates Architects

468 Wellesley Birmingham,MI 48009 248-220-1916 (FAX)248-220-1917 CLIENT:
MERRILLWOOD BUILDING
225 E. MERRILL STREET
BIRMINGHAM, MI 48009

PROJECT: MERRILLWOOD BUILDING 225 E. MERRILL STREET BIRMINGHAM, MI 48009

| SHEET TITLE:<br>FRAME'S B AND C | SHEET NO:<br>A-3 | DATE:<br>6 / 12 / 2020 |  |
|---------------------------------|------------------|------------------------|--|
| DO NOT SCALE DRAWING            | SALES REP:       | REVISED:               |  |
| USE FIGURED DIMENSIONS ONLY     | BLATR            | 6 / 24 /2020           |  |











13'-10"













6 TOP VIEW FRAME "E"

A-4 SCALE 1/4" = 1'0"



| CLIENT:               |
|-----------------------|
| MERRILLWOOD BUILDING  |
| 225 E. MERRILL STREET |
| BIRMINGHAM, MI 48009  |

| PROJECT:                                      | SH  |
|-----------------------------------------------|-----|
| MERRILLWOOD BUILDING                          |     |
| 225 E. MERRILL STREET<br>BIRMINGHAM, MI 48009 | DO  |
| ,                                             | USE |
|                                               | DIN |

| SHEET TITLE:                | SHEET NO:  | DATE:         |
|-----------------------------|------------|---------------|
| FRAMES D AND E              | A-4        | 6 / 12 / 2020 |
| DO NOT SCALE DRAWINGS       | SALES REP: | REVISED:      |
| USE FIGURED DIMENSIONS ONLY