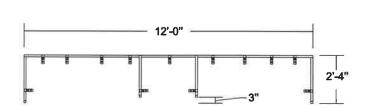

CALE 1/4" = 1'0"



| CLIENT:               |
|-----------------------|
| MERRILLWOOD BUILDING  |
| 225 E. MERRILL STREET |
| BIRMINGHAM, MI 48009  |

| PROJECT:                                      | SH  |
|-----------------------------------------------|-----|
| MERRILLWOOD BUILDING                          |     |
| 225 E. MERRILL STREET<br>BIRMINGHAM, MI 48009 | DO  |
| ,                                             | USE |
|                                               | DIN |

| SHEET TITLE:                | SHEET NO:  | DATE:         |
|-----------------------------|------------|---------------|
| FRAMES D AND E              | A-4        | 6 / 12 / 2020 |
| DO NOT SCALE DRAWINGS       | SALES REP: | REVISED:      |
| USE FIGURED DIMENSIONS ONLY | BLAIR      | 6 / 24 /2020  |









1/4" = 1'0"



A-5

SCALE





| 6     | TOP VIEW FR | AME "F"      |
|-------|-------------|--------------|
| 1 0 4 | PCALE.      | 4 (45 - 410) |

1/4" = 1'0"

FRAME AT WALL "F"

1/4" = 1'0"

SCALE

**←** 2'-8"→



Garnet R. Cousins & Associates Architects

468 Wellesley Birmingham,MI 48009 248-220-1916 (FAX)248-220-1917 CLIENT: MERRILLWOOD BUILDING 225 E. MERRILL STREET BIRMINGHAM, MI 48009

PROJECT: MERRILLWOOD BUILDING 225 E. MERRILL STREET BIRMINGHAM, MI 48009

2'-4"

1'-8"

| SHEET TITLE:<br>FRAMES F AND G | SHEET NO:<br>A-5 | DATE:<br>6 / 12 / 2020 |  |
|--------------------------------|------------------|------------------------|--|
| DO NOT SCALE DRAWINGS          | SALES REP:       | REVISED:               |  |
| USE FIGURED DIMENSIONS ONLY    | BLAIR            | 6 / 24 /2020