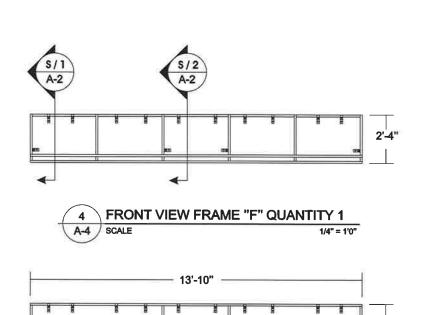

-4 SCALE 1/4" = 1'0"



| CLIENT:               |
|-----------------------|
| MERRILLWOOD BUILDING  |
| 225 E. MERRILL STREET |
| BIRMINGHAM, MI 48009  |

| PROJECT:                                      | SH  |
|-----------------------------------------------|-----|
| MERRILLWOOD BUILDING                          |     |
| 225 E. MERRILL STREET<br>BIRMINGHAM, MI 48009 | DO  |
| ,                                             | USE |
|                                               | DIN |

| SHEET TITLE:                | SHEET NO:  | DATE:         |
|-----------------------------|------------|---------------|
| FRAMES D AND E              | A-4        | 6 / 12 / 2020 |
| DO NOT SCALE DRAWINGS       | SALES REP: | REVISED:      |
| USE FIGURED DIMENSIONS ONLY | BLAIR      | 6 / 24 /2020  |









1/4" = 1'0"



A-5

SCALE





| 6     | TOP VIEW FR | AME "F"      |
|-------|-------------|--------------|
| 1 0 4 | PCALE.      | 4 (45 - 410) |

1/4" = 1'0"

FRAME AT WALL "F"

1/4" = 1'0"

SCALE

**←** 2'-8"→



Garnet R. Cousins & Associates Architects

468 Wellesley Birmingham,MI 48009 248-220-1916 (FAX)248-220-1917 CLIENT: MERRILLWOOD BUILDING 225 E. MERRILL STREET BIRMINGHAM, MI 48009

PROJECT: MERRILLWOOD BUILDING 225 E. MERRILL STREET BIRMINGHAM, MI 48009

2'-4"

1'-8"

| SHEET TITLE:<br>FRAMES F AND G | SHEET NO:<br>A-5 | DATE:<br>6 / 12 / 2020 |  |
|--------------------------------|------------------|------------------------|--|
| DO NOT SCALE DRAWINGS          | SALES REP:       | REVISED:               |  |
| USE FIGURED DIMENSIONS ONLY    | BLAIR            | 6 / 24 /