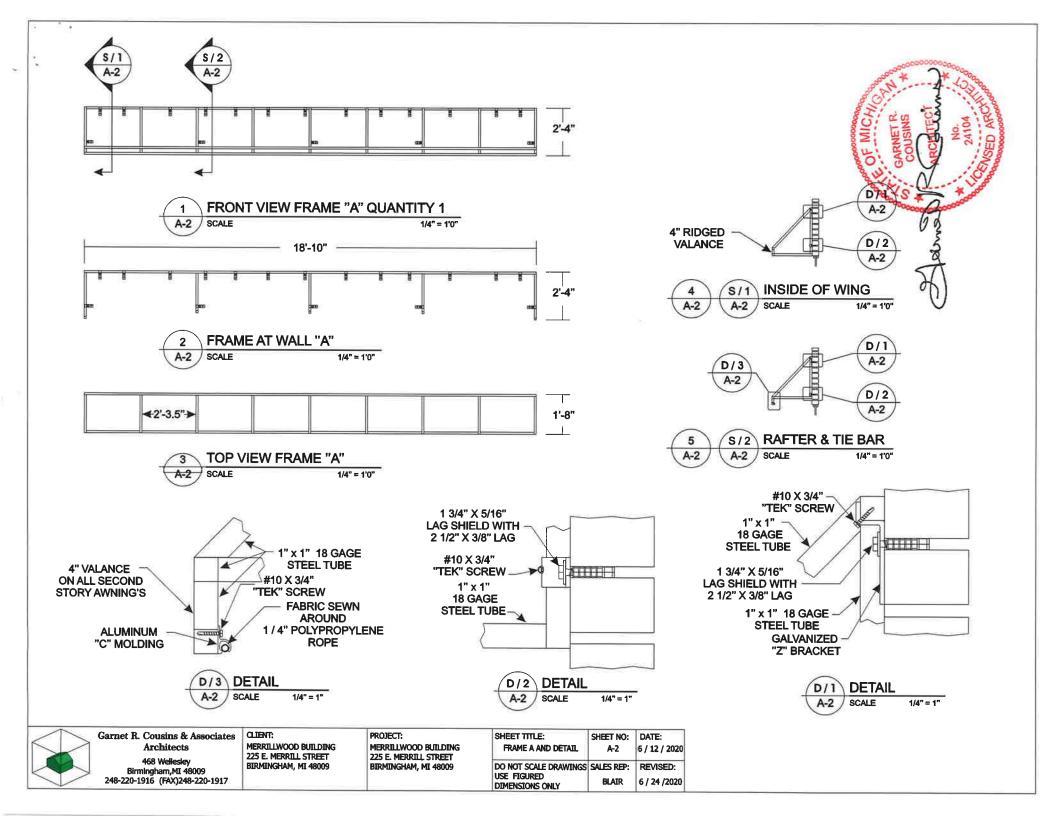

| Date:                                                                                                            |  |  |  |





Architects

468 Wellesley Blrmingham,MI 48009 248-220-1916 (FAX)248-220-1917

MERRILLWOOD BUILDING 225 E. MERRILL STREET BIRMINGHAM, MI 48009

MERRILLWOOD BUILDING 225 E. MERRILL STREET BIRMINGHAM, MI 48009

| SHEET TITLE:                | SHEET NO:  | DATE:        |
|-----------------------------|------------|--------------|
| ELEVATION PHOTO'S           | A-1        | 6 / 12 / 202 |
| DO NOT SCALE DRAWINGS       | SALES REP: | REVISED:     |
| USE FIGURED DIMENSIONS ONLY | BLAIR      | 6 / 23 /2020 |















|                 |  | $\neg$ |
|-----------------|--|--------|
| <b>←</b> 2'-8"→ |  | 1′-8″  |

| 1               | - |   | 1 | $\overline{}$ |
|-----------------|---|---|---|---------------|
| <b>←</b> 2'-8"→ |   | 1 |   | 1'-8"         |
|                 |   |   |   |               |

| -21 | 3   | TOP VIE | W FRAME "B" |
|-----|-----|---------|-------------|
| 1   | A-3 | SCALE   | 1/4" = 1'0" |

6 TOP VIEW FRAME "C"
A-3 SCALE 1/4" = 1'0"



Garnet R. Cousins & Associates Architects

468 Wellesley Birmingham,MI 48009 248-220-1916 (FAX)248-220-1917 CLIENT:
MERRILLWOOD BUILDING
225 E. MERRILL STREET
BIRMINGHAM, MI 48009

PROJECT: MERRILLWOOD BUILDING 225 E. MERRILL STREET BIRMINGHAM, MI 48009

| SHEET TITLE:<br>FRAME'S B AND C | SHEET NO:<br>A-3 | DATE:<br>6 / 12 / 2020 |