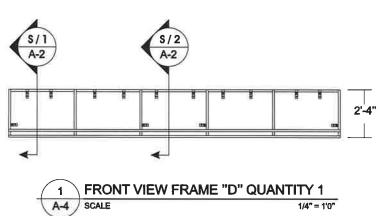

|                 |   |   |   |               |

| -21 | 3   | TOP VIE | W FRAME "B" |
|-----|-----|---------|-------------|
| 1   | A-3 | SCALE   | 1/4" = 1'0" |

6 TOP VIEW FRAME "C"
A-3 SCALE 1/4" = 1'0"



Garnet R. Cousins & Associates Architects

468 Wellesley Birmingham,MI 48009 248-220-1916 (FAX)248-220-1917 CLIENT:
MERRILLWOOD BUILDING
225 E. MERRILL STREET
BIRMINGHAM, MI 48009

PROJECT: MERRILLWOOD BUILDING 225 E. MERRILL STREET BIRMINGHAM, MI 48009

| SHEET TITLE:<br>FRAME'S B AND C | SHEET NO:<br>A-3 | DATE:<br>6 / 12 / 2020 |  |
|---------------------------------|------------------|------------------------|--|
| DO NOT SCALE DRAWING            | SALES REP:       | REVISED:               |  |
| USE FIGURED DIMENSIONS ONLY     | BLATR            | 6 / 24 /2020           |  |











13'-10"













6 TOP VIEW FRAME "E"

A-4 SCALE 1/4" = 1'0"



| CLIENT:               |
|-----------------------|
| MERRILLWOOD BUILDING  |
| 225 E. MERRILL STREET |
| BIRMINGHAM, MI 48009  |

| PROJECT:                                      | SH  |
|-----------------------------------------------|-----|
| MERRILLWOOD BUILDING                          |     |
| 225 E. MERRILL STREET<br>BIRMINGHAM, MI 48009 | DO  |
| ,                                             | USE |
|                                               | DIN |

| SHEET TITLE:                | SHEET NO:  | DATE:         |
|-----------------------------|------------|---------------|
| FRAMES D AND E              | A-4        | 6 / 12 / 2020 |
| DO NOT SCALE DRAWINGS       | SALES REP: | REVISED:      |
| USE FIGURE