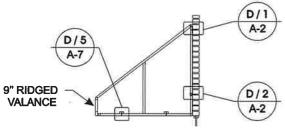

SCALE





| 6     | TOP VIEW FR | AME "F"      |
|-------|-------------|--------------|
| 1 0 4 | PCALE.      | 4 (45 - 410) |

1/4" = 1'0"

FRAME AT WALL "F"

1/4" = 1'0"

SCALE

**←** 2'-8"→



Garnet R. Cousins & Associates Architects

468 Wellesley Birmingham,MI 48009 248-220-1916 (FAX)248-220-1917 CLIENT: MERRILLWOOD BUILDING 225 E. MERRILL STREET BIRMINGHAM, MI 48009

PROJECT: MERRILLWOOD BUILDING 225 E. MERRILL STREET BIRMINGHAM, MI 48009

2'-4"

1'-8"

| SHEET TITLE:<br>FRAMES F AND G | SHEET NO:<br>A-5 | DATE:<br>6 / 12 / 2020 |  |
|--------------------------------|------------------|------------------------|--|
| DO NOT SCALE DRAWINGS          | SALES REP:       | REVISED:               |  |
| USE FIGURED DIMENSIONS ONLY    | BLAIR            | 6 / 24 /2020           |  |



















| (2) | 2 FRAME AT WALL "H |             |  |  |
|-----|--------------------|-------------|--|--|
| A-6 | SCALE              | 1/4" = 1'0" |  |  |











| 1 | 3   | TOP VIEW FRAM | E "H"       |
|---|-----|---------------|-------------|
| 1 | A-6 | SCALE         | 1/4" = 1'0" |

| 6   | TOP VIEW FRAME "H" WITH LIN | NER         |
|-----|-----------------------------|-------------|
| A-6 | SCALE                       | 1/4" = 1'0" |



Garnet R. Cousins & Associates Architects 468 Wellesley Birmingham,MI 48009 248-220-1916 (FAX)248-220-1917 CLIENT: MERRILLWOOD BUILDING 225 E. MERRILL STREET BIRMINGHAM, MI 48009 PROJECT: MERRILLWOOD BUILDING 225 E. MERRILL STREET BIRMINGHAM, MI 48009 SHEET TITLE: SHEET NO: DATE: 6 / 12 / 2020

DO NOT SCALE DRAWINGS SALES REP: USE FIGURED D