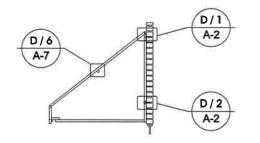

| 6     | TOP VIEW FR | AME "F"      |
|-------|-------------|--------------|
| 1 0 4 | PCALE.      | 4 (45 - 410) |

1/4" = 1'0"

FRAME AT WALL "F"

1/4" = 1'0"

SCALE

**←** 2'-8"→



Garnet R. Cousins & Associates Architects

468 Wellesley Birmingham,MI 48009 248-220-1916 (FAX)248-220-1917 CLIENT: MERRILLWOOD BUILDING 225 E. MERRILL STREET BIRMINGHAM, MI 48009

PROJECT: MERRILLWOOD BUILDING 225 E. MERRILL STREET BIRMINGHAM, MI 48009

2'-4"

1'-8"

| SHEET TITLE:<br>FRAMES F AND G | SHEET NO:<br>A-5 | DATE:<br>6 / 12 / 2020 |  |
|--------------------------------|------------------|------------------------|--|
| DO NOT SCALE DRAWINGS          | SALES REP:       | REVISED:               |  |
| USE FIGURED DIMENSIONS ONLY    | BLAIR            | 6 / 24 /2020           |  |



















| (2) | 2 FRAME AT WALL "H |             |  |  |
|-----|--------------------|-------------|--|--|
| A-6 | SCALE              | 1/4" = 1'0" |  |  |











| 1 | 3   | TOP VIEW FRAM | E "H"       |
|---|-----|---------------|-------------|
| 1 | A-6 | SCALE         | 1/4" = 1'0" |

| 6   | TOP VIEW FRAME "H" WITH LIN | NER         |
|-----|-----------------------------|-------------|
| A-6 | SCALE                       | 1/4" = 1'0" |



Garnet R. Cousins & Associates Architects 468 Wellesley Birmingham,MI 48009 248-220-1916 (FAX)248-220-1917 CLIENT: MERRILLWOOD BUILDING 225 E. MERRILL STREET BIRMINGHAM, MI 48009 PROJECT: MERRILLWOOD BUILDING 225 E. MERRILL STREET BIRMINGHAM, MI 48009 SHEET TITLE: SHEET NO: DATE: 6 / 12 / 2020

DO NOT SCALE DRAWINGS SALES REP: USE FIGURED DIMENSIONS ON