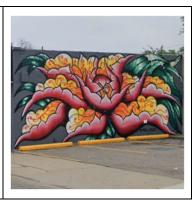

As murals have begun to proliferate themselves as a valid art form, numerous cities and downtowns have utilized murals to activate dead space, express cultural heritage, foster civic pride, and provide an enhanced urban experience for residents and visitors alike.

# FERNDALE, MI

ROYAL OAK, MI

BERKLEY, MI

The City's stance that a mural is a form of signage essentially rules them out all together for the following reasons:

- 1. Buildings are allowed a combined sign area that may not exceed 1 sq. ft. (1.5 sq. ft. for Woodward addresses) per 1 ln. ft. of principal building frontage. With murals considered a sign, the combined sign area would be exceeded, and in most cases exceeded generously.
- 2. The Sign Ordinance does not permit signs to be painted directly onto the building surface.