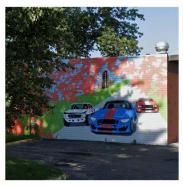

As murals have begun to proliferate themselves as a valid art form, numerous cities and downtowns have utilized murals to activate dead space, express cultural heritage, foster civic pride, and provide an enhanced urban experience for residents and visitors alike.

# FERNDALE, MI

ROYAL OAK, MI

BERKLEY, MI

The City's stance that a mural is a form of signage essentially rules them out all together for the following reasons:

- 1. Buildings are allowed a combined sign area that may not exceed 1 sq. ft. (1.5 sq. ft. for Woodward addresses) per 1 ln. ft. of principal building frontage. With murals considered a sign, the combined sign area would be exceeded, and in most cases exceeded generously.
- 2. The Sign Ordinance does not permit signs to be painted directly onto the building surface.