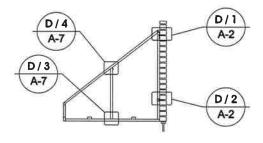

5

SCALE





| 6     | TOP VIEW FR | AME "F"      |
|-------|-------------|--------------|
| 1 0 4 | PCALE.      | 4 (45 - 410) |

1/4" = 1'0"

FRAME AT WALL "F"

1/4" = 1'0"

SCALE

**←** 2'-8"→



Garnet R. Cousins & Associates Architects

468 Wellesley Birmingham,MI 48009 248-220-1916 (FAX)248-220-1917 CLIENT: MERRILLWOOD BUILDING 225 E. MERRILL STREET BIRMINGHAM, MI 48009

PROJECT: MERRILLWOOD BUILDING 225 E. MERRILL STREET BIRMINGHAM, MI 48009

2'-4"

1'-8"

| SHEET TITLE:<br>FRAMES F AND G | SHEET NO:<br>A-5 | DATE:<br>6 / 12 / 2020 |  |
|--------------------------------|------------------|------------------------|--|
| DO NOT SCALE DRAWINGS          | SALES REP:       | REVISED:               |  |
| USE FIGURED DIMENSIONS ONLY    | BLAIR            | 6 / 24 /2020           |  |



















| (2) | 2 FRAME AT WALL "H |             |  |  |
|-----|--------------------|-------------|--|--|
| A-6 | SCALE              | 1/4" = 1'0" |  |  |











| 1 | 3   | TOP VIEW FRAM | E "H"       |
|---|-----|---------------|-------------|
| 1 | A-6 | SCALE         | 1/4" = 1'0" |

| 6   | TOP VIEW FRAME "H" WITH LIN | NER         |
|-----|-----------------------------|-------------|
| A-6 | SCALE                       | 1/4" = 1'0" |



Garnet R. Cousins & Associates Architects 468 Wellesley Birmingham,MI 48009 248-220-1916 (FAX)248-220-1917 CLIENT: MERRILLWOOD BUILDING 225 E. MERRILL STREET BIRMINGHAM, MI 48009 PROJECT: MERRILLWOOD BUILDING 225 E. MERRILL STREET BIRMINGHAM, MI 48009 SHEET TITLE: SHEET NO: DATE: 6 / 12 / 2020

DO NOT SCALE DRAWINGS SALES REP: USE FIGURED