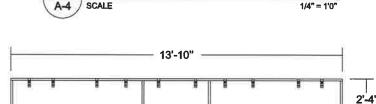

|   |   |   |               |

| -21 | 3   | TOP VIE | W FRAME "B" |
|-----|-----|---------|-------------|
| 1   | A-3 | SCALE   | 1/4" = 1'0" |

6 TOP VIEW FRAME "C"
A-3 SCALE 1/4" = 1'0"



Garnet R. Cousins & Associates Architects

468 Wellesley Birmingham,MI 48009 248-220-1916 (FAX)248-220-1917 CLIENT:
MERRILLWOOD BUILDING
225 E. MERRILL STREET
BIRMINGHAM, MI 48009

PROJECT: MERRILLWOOD BUILDING 225 E. MERRILL STREET BIRMINGHAM, MI 48009

| SHEET TITLE:<br>FRAME'S B AND C | SHEET NO:<br>A-3 | DATE:<br>6 / 12 / 2020 |  |
|---------------------------------|------------------|------------------------|--|
| DO NOT SCALE DRAWING            | SALES REP:       | REVISED:               |  |
| USE FIGURED DIMENSIONS ONLY     | BLATR            | 6 / 24 /2020           |  |











13'-10"













6 TOP VIEW FRAME "E"

A-4 SCALE 1/4" = 1'0"



| CLIENT:               |
|-----------------------|
| MERRILLWOOD BUILDING  |
| 225 E. MERRILL STREET |
| BIRMINGHAM, MI 48009  |

| PROJECT:                                      | SH  |
|-----------------------------------------------|-----|
| MERRILLWOOD BUILDING                          |     |
| 225 E. MERRILL STREET<br>BIRMINGHAM, MI 48009 | DO  |
| ,                                             | USE |
|                                               | DIN |

| SHEET TITLE:                | SHEET NO:  | DATE:         |
|-----------------------------|------------|---------------|
| FRAMES D AND E              | A-4        | 6 / 12 / 2020 |
| DO NOT SCALE DRAWINGS       | SALES REP: | REVISED:      |
| USE FIGURED DI