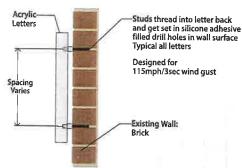

|
| 3. That I have no objections to, and consent to the | ne request(s) described in the Application made to the City of |
| Birmingham.                                         |                                                                |
| *                                                   |                                                                |
| Name of Owner (Printed): Steven G. Q                | sintal                                                         |
| Signature of Owner:                                 | am Late: 6/18/20                                               |



1/2" Acylic-

16 ft 10 1/2 in -

77 7/8 in-

9 ft6 1/2 in-

SIGN AREA: 17 sq. ft.

-13 ft7 in -11 ft3 in-

←21 7/8 in →

KITCHEN & BATH

SIGN AREA: 22 sq. ft.





| Method                  | Test                              | Unit      | Result                |
|-------------------------|-----------------------------------|-----------|-----------------------|
| As Supplied             |                                   |           |                       |
|                         | Color                             |           | Black, gray,<br>white |
| MIL-S-8802              | Tack-Free Time, 50% RH            | minutes   | 65                    |
|                         | Curing Time 25°C (77°F) at 50% RH | days      | 7-14                  |
|                         | Full Adhesion                     | days      | 14-21                 |
|                         | Flow, Sag, or Slump               | inches    | 0.1