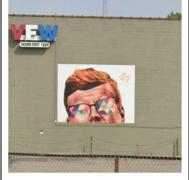

As murals have begun to proliferate themselves as a valid art form, numerous cities and downtowns have utilized murals to activate dead space, express cultural heritage, foster civic pride, and provide an enhanced urban experience for residents and visitors alike.

# FERNDALE, MI

ROYAL OAK, MI

BERKLEY, MI

The City's stance that a mural is a form of signage essentially rules them out all together for the following reasons:

- 1. Buildings are allowed a combined sign area that may not exceed 1 sq. ft. (1.5 sq. ft. for Woodward addresses) per 1 ln. ft. of principal building frontage. With murals considered a sign, the combined sign area would be exceeded, and in most cases exceeded generously.
- 2. The Sign Ordinance does not permit signs to be painted directly onto the building surface.