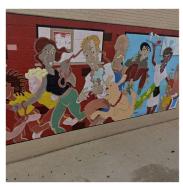

As murals have begun to proliferate themselves as a valid art form, numerous cities and downtowns have utilized murals to activate dead space, express cultural heritage, foster civic pride, and provide an enhanced urban experience for residents and visitors alike.

# FERNDALE, MI

ROYAL OAK, MI

BERKLEY, MI

The City's stance that a mural is a form of signage essentially rules them out all together for the following reasons:

- 1. Buildings are allowed a combined sign area that may not exceed 1 sq. ft. (1.5 sq. ft. for Woodward addresses) per 1 ln. ft. of principal building frontage. With murals considered a sign, the combined sign area would be exceeded, and in most cases exceeded generously.
- 2. The Sign Ordinance does not permit signs to be painted directly onto the building surface.