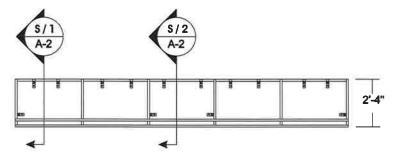

|   |   |   |               |

| -21 | 3   | TOP VIE | W FRAME "B" |
|-----|-----|---------|-------------|
| 1   | A-3 | SCALE   | 1/4" = 1'0" |

6 TOP VIEW FRAME "C"
A-3 SCALE 1/4" = 1'0"



Garnet R. Cousins & Associates Architects

468 Wellesley Birmingham,MI 48009 248-220-1916 (FAX)248-220-1917 CLIENT:
MERRILLWOOD BUILDING
225 E. MERRILL STREET
BIRMINGHAM, MI 48009

PROJECT: MERRILLWOOD BUILDING 225 E. MERRILL STREET BIRMINGHAM, MI 48009

| SHEET TITLE:<br>FRAME'S B AND C | SHEET NO:<br>A-3 | DATE:<br>6 / 12 / 2020 |  |
|---------------------------------|------------------|------------------------|--|
| DO NOT SCALE DRAWING            | SALES REP:       | REVISED:               |  |
| USE FIGURED DIMENSIONS ONLY     | BLATR            | 6 / 24 /2020           |  |











13'-10"













6 TOP VIEW FRAME "E"

A-4 SCALE 1/4" = 1'0"



| CLIENT:               |
|-----------------------|
| MERRILLWOOD BUILDING  |
| 225 E. MERRILL STREET |
| BIRMINGHAM, MI 48009  |

| PROJECT:                                      | SH  |
|-----------------------------------------------|-----|
| MERRILLWOOD BUILDING                          |     |
| 225 E. MERRILL STREET<br>BIRMINGHAM, MI 48009 | DO  |
| ,                                             | USE |
|                                               | DIN |

| SHEET TITLE:                | SHEET NO:  | DATE:         |
|-----------------------------|------------|---------------|
| FRAMES D AND E              | A-4        | 6 / 12 / 2020 |
| DO NOT SCALE DRAWINGS       | SALES REP: | REVISED:      |
| USE FIGURED