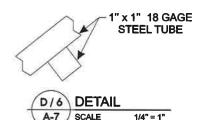

|-----|--------------------|-------------|--|--|
| A-6 | SCALE              | 1/4" = 1'0" |  |  |











| 1 | 3   | TOP VIEW FRAM | E "H"       |
|---|-----|---------------|-------------|
| 1 | A-6 | SCALE         | 1/4" = 1'0" |

| 6   | TOP VIEW FRAME "H" WITH LIN | NER         |
|-----|-----------------------------|-------------|
| A-6 | SCALE                       | 1/4" = 1'0" |



Garnet R. Cousins & Associates Architects 468 Wellesley Birmingham,MI 48009 248-220-1916 (FAX)248-220-1917 CLIENT: MERRILLWOOD BUILDING 225 E. MERRILL STREET BIRMINGHAM, MI 48009 PROJECT: MERRILLWOOD BUILDING 225 E. MERRILL STREET BIRMINGHAM, MI 48009 SHEET TITLE: SHEET NO: DATE: 6 / 12 / 2020

DO NOT SCALE DRAWINGS SALES REP: USE FIGURED DIMENSIONS ONLY

SHEET NO: DATE: 6 / 12 / 2020





















#### General Notes:

- Inspect all connection points at existing material prior to proceeding to insure that connections are into solid material.
- Inspect behind areas of awning placement to verify that the building has been constructed as per the approved plans and industry standards.
- · At brick veneer construction verify that there are brick ties every third course.
- · All connectors shall be minimum 1/4" diameter (unless larger is called for), galvanized or stainless steel.
- · Maximum spacing of connectors to be 32 inches.
- Provide minimum of 2" penetration when connecting into solid material. Provide minimum of ½"
  penetration beyond connection substrate for connectors receiving washer and nut. Washers to
  have lock washers.
- Provide lead anchors or equal when connecting i