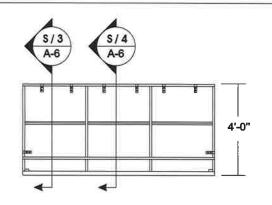

A-5

SCALE





| 6     | TOP VIEW FR | AME "F"      |
|-------|-------------|--------------|
| 1 0 4 | PCALE.      | 4 (45 - 410) |

1/4" = 1'0"

FRAME AT WALL "F"

1/4" = 1'0"

SCALE

**←** 2'-8"→



Garnet R. Cousins & Associates Architects

468 Wellesley Birmingham,MI 48009 248-220-1916 (FAX)248-220-1917 CLIENT: MERRILLWOOD BUILDING 225 E. MERRILL STREET BIRMINGHAM, MI 48009

PROJECT: MERRILLWOOD BUILDING 225 E. MERRILL STREET BIRMINGHAM, MI 48009

2'-4"

1'-8"

| SHEET TITLE:<br>FRAMES F AND G | SHEET NO:<br>A-5 | DATE:<br>6 / 12 / 2020 |  |
|--------------------------------|------------------|------------------------|--|
| DO NOT SCALE DRAWINGS          | SALES REP:       | REVISED:               |  |
| USE FIGURED DIMENSIONS ONLY    | BLAIR            | 6 / 24 /2020           |  |



















| (2) | 2 FRAME AT WALL "H |             |  |  |
|-----|--------------------|-------------|--|--|
| A-6 | SCALE              | 1/4" = 1'0" |  |  |











| 1 | 3   | TOP VIEW FRAM | E "H"       |
|---|-----|---------------|-------------|
| 1 | A-6 | SCALE         | 1/4" = 1'0" |

| 6   | TOP VIEW FRAME "H" WITH LIN | NER         |
|-----|-----------------------------|-------------|
| A-6 | SCALE                       | 1/4" = 1'0" |



Garnet R. Cousins & Associates Architects 468 Wellesley Birmingham,MI 48009 248-220-1916 (FAX)248-220-1917 CLIENT: MERRILLWOOD BUILDING 225 E. MERRILL STREET BIRMINGHAM, MI 48009 PROJECT: MERRILLWOOD BUILDING 225 E. MERRILL STREET BIRMINGHAM, MI 48009 SHEET TITLE: SHEET NO: DATE: 6 / 12 / 2020

DO NOT SCALE DRAWINGS SALES REP: USE FIGUR