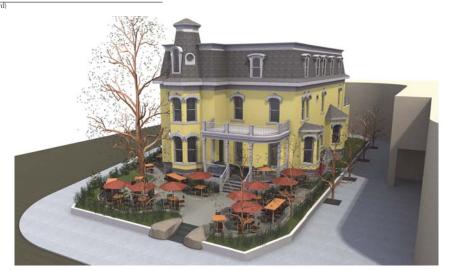

### **Outdoor Dining Area**

The outdoor dining area is proposed to be located predominately in the front open space of the building. All of the outdoor dining is proposed to be located on private property. The applicant is proposing a total of 86 seats in the expanded outdoor dining area, 79 of which are located at dining tables, and 7 of which are labeled as casual seating. Four (4) of the casual seats are located around an outdoor fire pit and the other three are located on the front porch of the building.

## Landscaping

The applicant is proposing an extensive landscaping plan for the outdoor dining area and surrounding property inspired by the Adachi Museum of Art in Japan. The proposed landscaping will be a combination of rock outcroppings, gravel gardens, ground covers, ornamental grasses, and several new and existing trees. The plan also calls for a new Japanese inspired perimeter rail, a water feature and a fire pit. The applicant has submitted a detailed description which is attached to this report.

#### THE VISION

The vision is to create a garden-themed restaurant that would be a casual elegant place to include in Asian Cuisine taking advantage of the Mansion's architecture and landscaped front yard for outdoor dinning. The intent is that visitors and residents alike will experience the beauty of the building and its garden. Adachi is intended to be a destination.