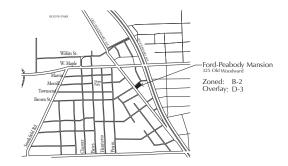

## **MEMORANDUM**

**Planning Division** 

DATE: January 24, 2017

TO: Historic District Commission

FROM: Matthew Baka, Senior Planner

SUBJECT: 325 S. Old Woodward – Adachi Bistro

**Zoning:** B-2, General Business, D-3, Downtown Overlay

#### LOCATION

The Ford-Peabody Mansion is located on the southeast corner of Brown Street & South Old Woodward, an area lacking retail establishments and pedestrian traffic. The restaurant location in the Ford-Peabody Mansion will continue and increase the viability of an Historic asset, activate this corner and serve as a link to the South Old Woodward corridor directly increasing Birmingham's overall "Walkability" score.