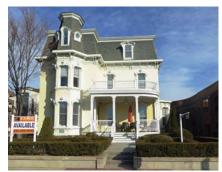

## **Proposal**

The applicant proposes to make alterations to the exterior of the Ford-Peabody Mansion and implement an outdoor dining and landscaping plan to allow for the operation of the Adachi Bistro, a newly proposed Bistro in the CBD Historic District. The building was originally constructed in 1878 by Frank Ford. The building was designed by Detroit based architect Almon Varney as a Victorian style home. The building was sold in 1920 to be used as a Masonic Lodge. The building was then sold again in 1968 to be used as commercial space.