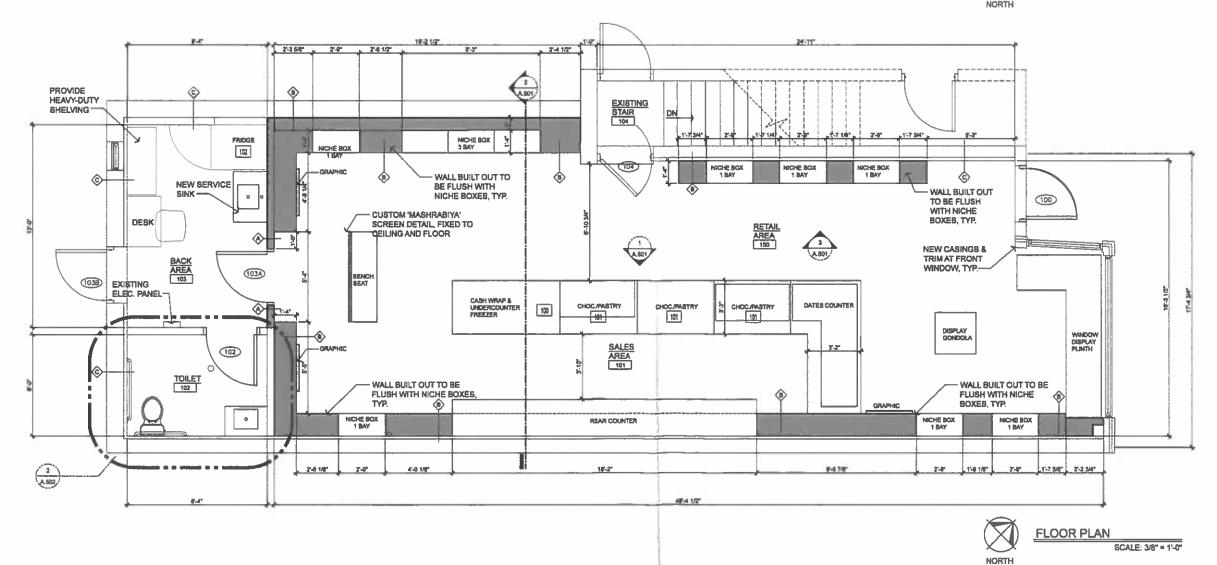

The applicant proposes to alter the exterior of the building by converting five (5) existing windows into doors. In addition, the applicant proposes to remove the existing ramp and staircase on the north elevation and replace it with a larger one that extends further west along the north elevation to allow for access to the two new door openings. Also, the applicant is proposing to construct a small staircase on the south elevation that would allow access to the new doors on the south elevation.

Two of the window conversions are located on the front elevation. As with the other proposed conversions, the applicant proposes to remove the window and the brick below the window sill in order to install a new door jam and French door. Above the door a transom window is proposed that would retain the existing curve of the window. This process is proposed to be repeated on the window conversions on the north and south elevations.

### **Outdoor Dining Area**

The outdoor dining area is proposed to be located predominately in the front open space of the building. All of the outdoor dining is proposed to be located on private property. The applicant is proposing a total of 86 seats in the expanded outdoor dining area, 79 of which are located at dining tables, and 7 of which are labeled as casual seating. Four (4) of the casual seats are located around an outdoor fire pit and the other three are located on the front porch of the building.

### Trash/HVAC Enclosure

The applicant is proposing to construct a new 6' high masonry enclosure with gates that will contain the trash receptacles and the HVAC units for the building.