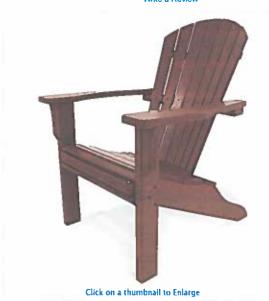

#### Write a Review

Manufacturer: POLYWOOD Polywood

#### **About This Product**

Comfortable, laid back seating takes on new meaning with this oversized, yet completely contoured chair.

#### Sit back and Relax with the Commercial Collection

This Commercial Collection Seashell Adirondack Chair is made from HDPE

High Density Polyethylene, exceptionally durable plastic that has infinite recyclability