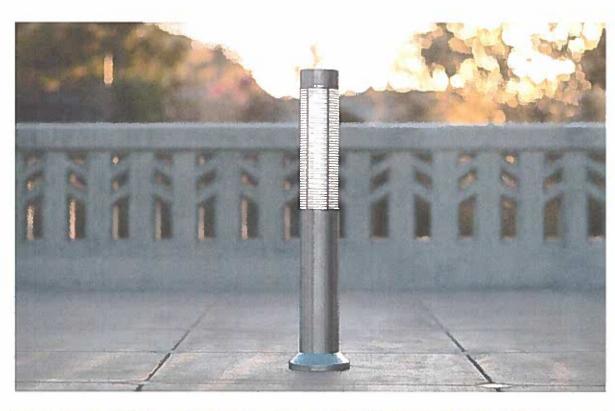

<u>Signage</u>: The applicant proposes to remove the existing building signage at the right side of the west elevation and add a Historic Designation sign on the left side of the west elevation.

<u>Illumination</u>: The applicant is proposing to install three (3) pendant lights on the west elevation and two (2) wall sconces, both made by Modern Forms Lighting Co.

<u>Landscaping</u>: On the west elevation the applicant is proposing to replace the existing landscaping curb with a new Belgium Block granite curb and new landscape beds with 12 in. high boxwood hedges and seasonal flowers.