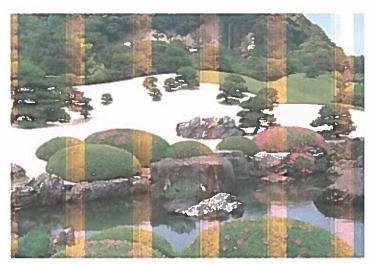

#### NAME INSPIRATION

The historic architecture and landscape of the Ford-Peabody Mansion served as the inspiration of the name Adachi. Adachi is the most famous garden in Japan; a garden so elaborate and detailed it is considered a living work of art and is formally known as 'The Adachi Museum of Art." The Adachi Garden has six different types of gardens. It is anticipated that many aspects of these six different and beautiful gardens, through landscape and the artwork that will be placed within the restaurant.

The new gardens will feature many components inspired by the famous Adachi Gardens.

- The visitor will be welcomed by massive granite rock outcroppings that will flank the entry garden. The restaurant sign and a water feature will be incorporated into these impressive stone monoliths.
- A soft textural Moss Garden, complete with accent boulders, will be incorporated on the south side of the garden.
- · Gravel beds that replicate a dry riverbed are incorporated into the garden.
- Flowering azalea shrubs will emulate the color and beauty of the original Adachi Gardens.
- · Sculptural specimen evergreen accent trees will set forth the Japanese Garden theme.
- An oriental themed perimeter railing and graceful ornamental grasses will reinforce spatial enclosure that will provide intimacy for the diners.
- · A specimen Japanese Maple will integrate with the stone monoliths and Ginkgo trees will provide a dramatic overhead canopy.
- Authentic stone paving patterns and soft night lighting will complete the Asian setting that will provide a unique & memorable experience.

## ROCK OUTCROPPINGS