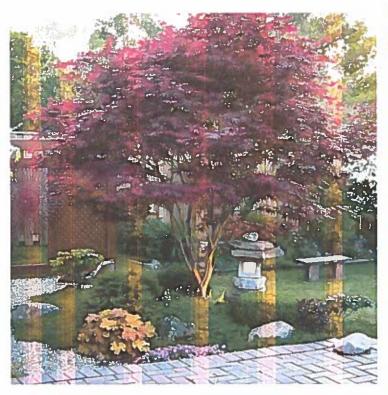

The new gardens will feature many components inspired by the famous Adachi Gardens.

- The visitor will be welcomed by massive granite rock outcroppings that will flank the entry garden. The restaurant sign and a water feature will be incorporated into these impressive stone monoliths.
- A soft textural Moss Garden, complete with accent boulders, will be incorporated on the south side of the garden.
- · Gravel beds that replicate a dry riverbed are incorporated into the garden.
- Flowering azalea shrubs will emulate the color and beauty of the original Adachi Gardens.
- · Sculptural specimen evergreen accent trees will set forth the Japanese Garden theme.
- An oriental themed perimeter railing and graceful ornamental grasses will reinforce spatial enclosure that will provide intimacy for the diners.
- · A specimen Japanese Maple will integrate with the stone monoliths and Ginkgo trees will provide a dramatic overhead canopy.
- Authentic stone paving patterns and soft night lighting will complete the Asian setting that will provide a unique & memorable experience.

# ORNAMENTAL TREE JAPANESE MAPLE