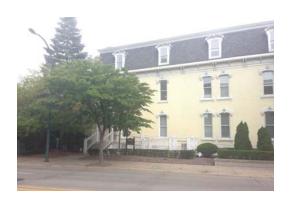

11-58-16

HISTORIC DESIGN REVIEW 539 S. Bates United Presbyterian Parsonage

# Alterations to the existing historic home Bates St. Historic District

**Zoning**: R-3 Single-Family Residential

<u>Proposal</u>: Mr. Baka provided a history of events to this point. The applicant proposes to construct an addition and a two-story garage on a contributing historic house in the Bates St. Historic District. This application was previously approved at the June 6, 2012 HDC meeting. However, the owners at that time did not follow through with construction of the addition. A new prospective home owner appeared before the commission on August 3, 2016 to request renewed approval of the previous plan, which was granted. At that time the applicant indicated that they would return to the commission in the near future to request modifications to the original plan once they had finalized the purchase of the home.

In 2012, the HDC approved a large two-story addition on the back of the existing historic structure. The owners at the time never followed through with the approved addition. In August of 2016 a new prospective owner was granted a renewed approval of the previous addition. This was done prior to the formal purchase of the home in order to ensure that the previously approved addition would still be permitted. At that time the new owner, Mr. Michael Horowitz, indicated that he would likely be returning to the board to slightly modify the plans for the addition to better suit their needs. Accordingly, the applicant has now submitted revised plans requesting several changes to the site.