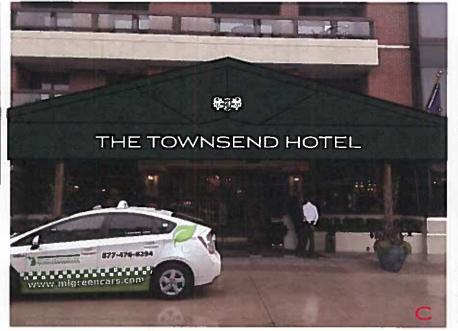

<u>Signage</u>: The applicant proposes to remove the existing building signage at the right side of the west elevation and add a Historic Designation sign on the left side of the west elevation.

<u>Illumination</u>: The applicant is proposing to install three (3) pendant lights on the west elevation and two (2) wall sconces, both made by Modern Forms Lighting Co.