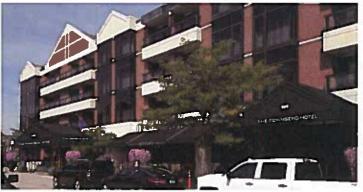

## **Proposal**

The applicant proposes to make alterations to the exterior of the Ford-Peabody Mansion and implement an outdoor dining and landscaping plan to allow for the operation of the Adachi Bistro, a newly proposed Bistro in the CBD Historic District. The building was originally constructed in 1878 by Frank Ford. The building was designed by Detroit based architect Almon Varney as a Victorian style home. The building was sold in 1920 to be used as a Masonic Lodge. The building was then sold again in 1968 to be used as commercial space.

#### LOCATION

The Ford-Peabody Mansion is located on the southeast corner of Brown Street & South Old Woodward, an area lacking retail establishments and pedestrian traffic. The restaurant location in the Ford-Peabody Mansion will continue and increase the viability of an Historic asset, activate this corner and serve as a link to the South Old Woodward corridor directly increasing Birmingham's overall "Walkability" score.