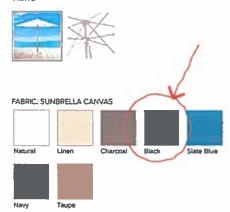

RH MODERN

RH BABY & CHILD

RH TEEN

RH INTERIOR DESIGN

Shown in natural Sunbrella Canvas with weathered Aluma-Teak finish.

#### FINISH OPTIONS