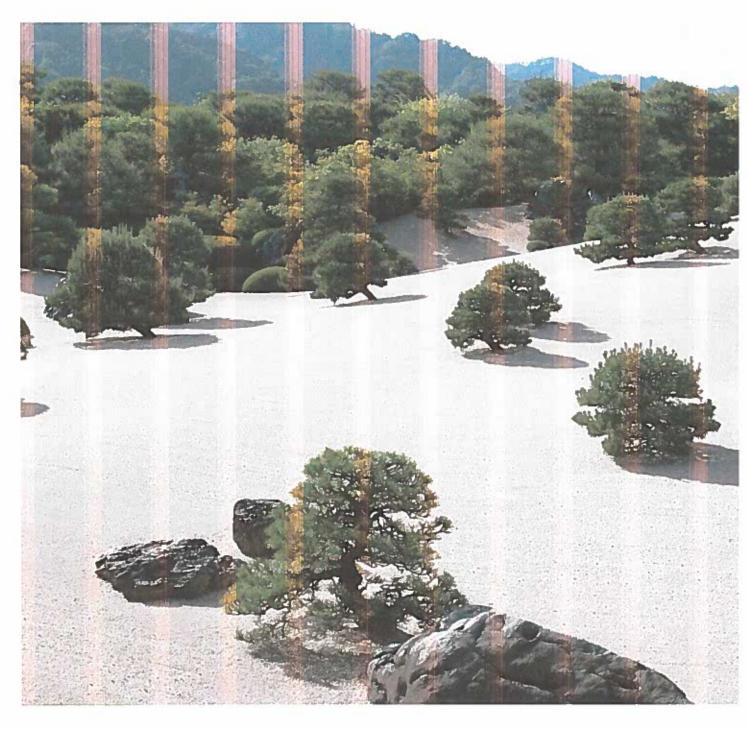

#### NAME INSPIRATION

The historic architecture and landscape of the Ford-Peabody Mansion served as the inspiration of the name Adachi. Adachi is the most famous garden in Japan; a garden so elaborate and detailed it is considered a living work of art and is formally known as 'The Adachi Museum of Art." The Adachi Garden has six different types of gardens. It is anticipated that many aspects of these six different and beautiful gardens, through landscape and the artwork that will be placed within the restaurant.

The new gardens will feature many components inspired by the famous Adachi Gardens.

- The visitor will be welcomed by massive granite rock outcroppings that will flank the entry garden. The restaurant sign and a water feature will be incorporated into these impressive stone monoliths.
- A soft textural Moss Garden, complete with accent boulders, will be incorporated on the south side of the garden.
- · Gravel beds that replicate a dry riverbed are incorporated into the garden.
- Flowering azalea shrubs will emulate the color and beauty of the original Adachi Gardens.
- · Sculptural specimen evergreen accent trees will set forth the Japanese Garden theme.
- An oriental themed perimeter railing and graceful ornamental grasses will reinforce spatial enclosure that will provide intimacy for the diners.
- · A specimen Japanese Maple will integrate with the stone monoliths and Ginkgo trees will provide a dramatic overhead canopy.
- Authentic stone paving patterns and soft night lighting will complete the Asian setting that will provide a unique & memorable experience.