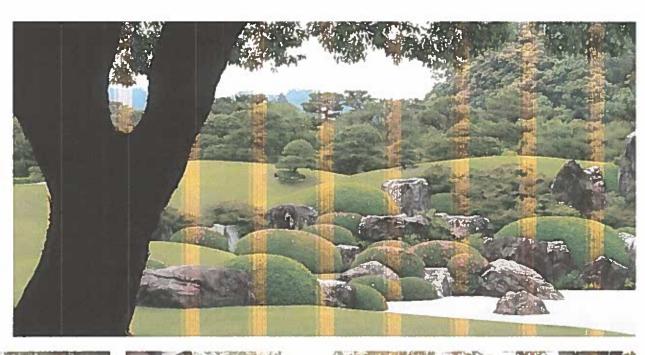

#### NAME INSPIRATION

The historic architecture and landscape of the Ford-Peabody Mansion served as the inspiration of the name Adachi. Adachi is the most famous garden in Japan; a garden so elaborate and detailed it is considered a living work of art and is formally known as 'The Adachi Museum of Art." The Adachi Garden has six different types of gardens. It is anticipated that many aspects of these six different and beautiful gardens, through landscape and the artwork that will be placed within the restaurant.

The new gardens will feature many components inspired by the famous Adachi Gardens.

- The visitor will be welcomed by massive granite rock outcroppings that will flank the entry garden. The restaurant sign and a water feature will be incorporated into these impressive stone monoliths.
- A soft textural Moss Garden, complete with accent boulders, will be incorporated on the south side of the garden.
- · Gravel beds that replicate a dry riverbed are incorporated into the garden.
- Flowering azalea shrubs will emulate the color and beauty of the original Adachi Gardens.
- · Sculptural specimen evergreen accent trees will set forth the Japanese Garden theme.
- An oriental themed perimeter railing and graceful ornamental grasses will reinforce spatial enclosure that will provide intimacy for the diners.
- · A specimen Japanese Maple will integrate with the stone monoliths and Ginkgo trees will provide a dramatic overhead canopy.
- Authentic stone paving patterns and soft night lighting will complete the Asian setting that will provide a unique & memorable experience.