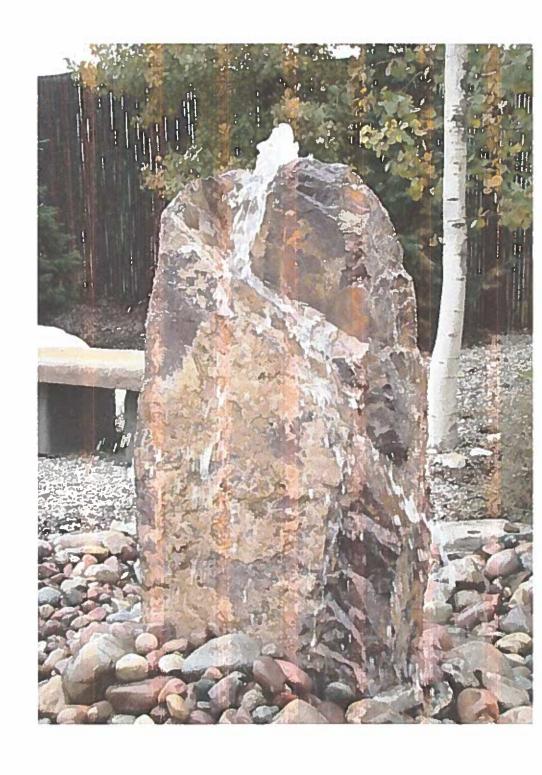

The new gardens will feature many components inspired by the famous Adachi Gardens.

- The visitor will be welcomed by massive granite rock outcroppings that will flank the entry garden. The restaurant sign and a water feature will be incorporated into these impressive stone monoliths.
- A soft textural Moss Garden, complete with accent boulders, will be incorporated on the south side of the garden.
- · Gravel beds that replicate a dry riverbed are incorporated into the garden.
- Flowering azalea shrubs will emulate the color and beauty of the original Adachi Gardens.
- · Sculptural specimen evergreen accent trees will set forth the Japanese Garden theme.
- An oriental themed perimeter railing and graceful ornamental grasses will reinforce spatial enclosure that will provide intimacy for the diners.
- · A specimen Japanese Maple will integrate with the stone monoliths and Ginkgo trees will provide a dramatic overhead canopy.
- Authentic stone paving patterns and soft night lighting will complete the Asian setting that will provide a unique & memorable experience.

## WATER FEATURE