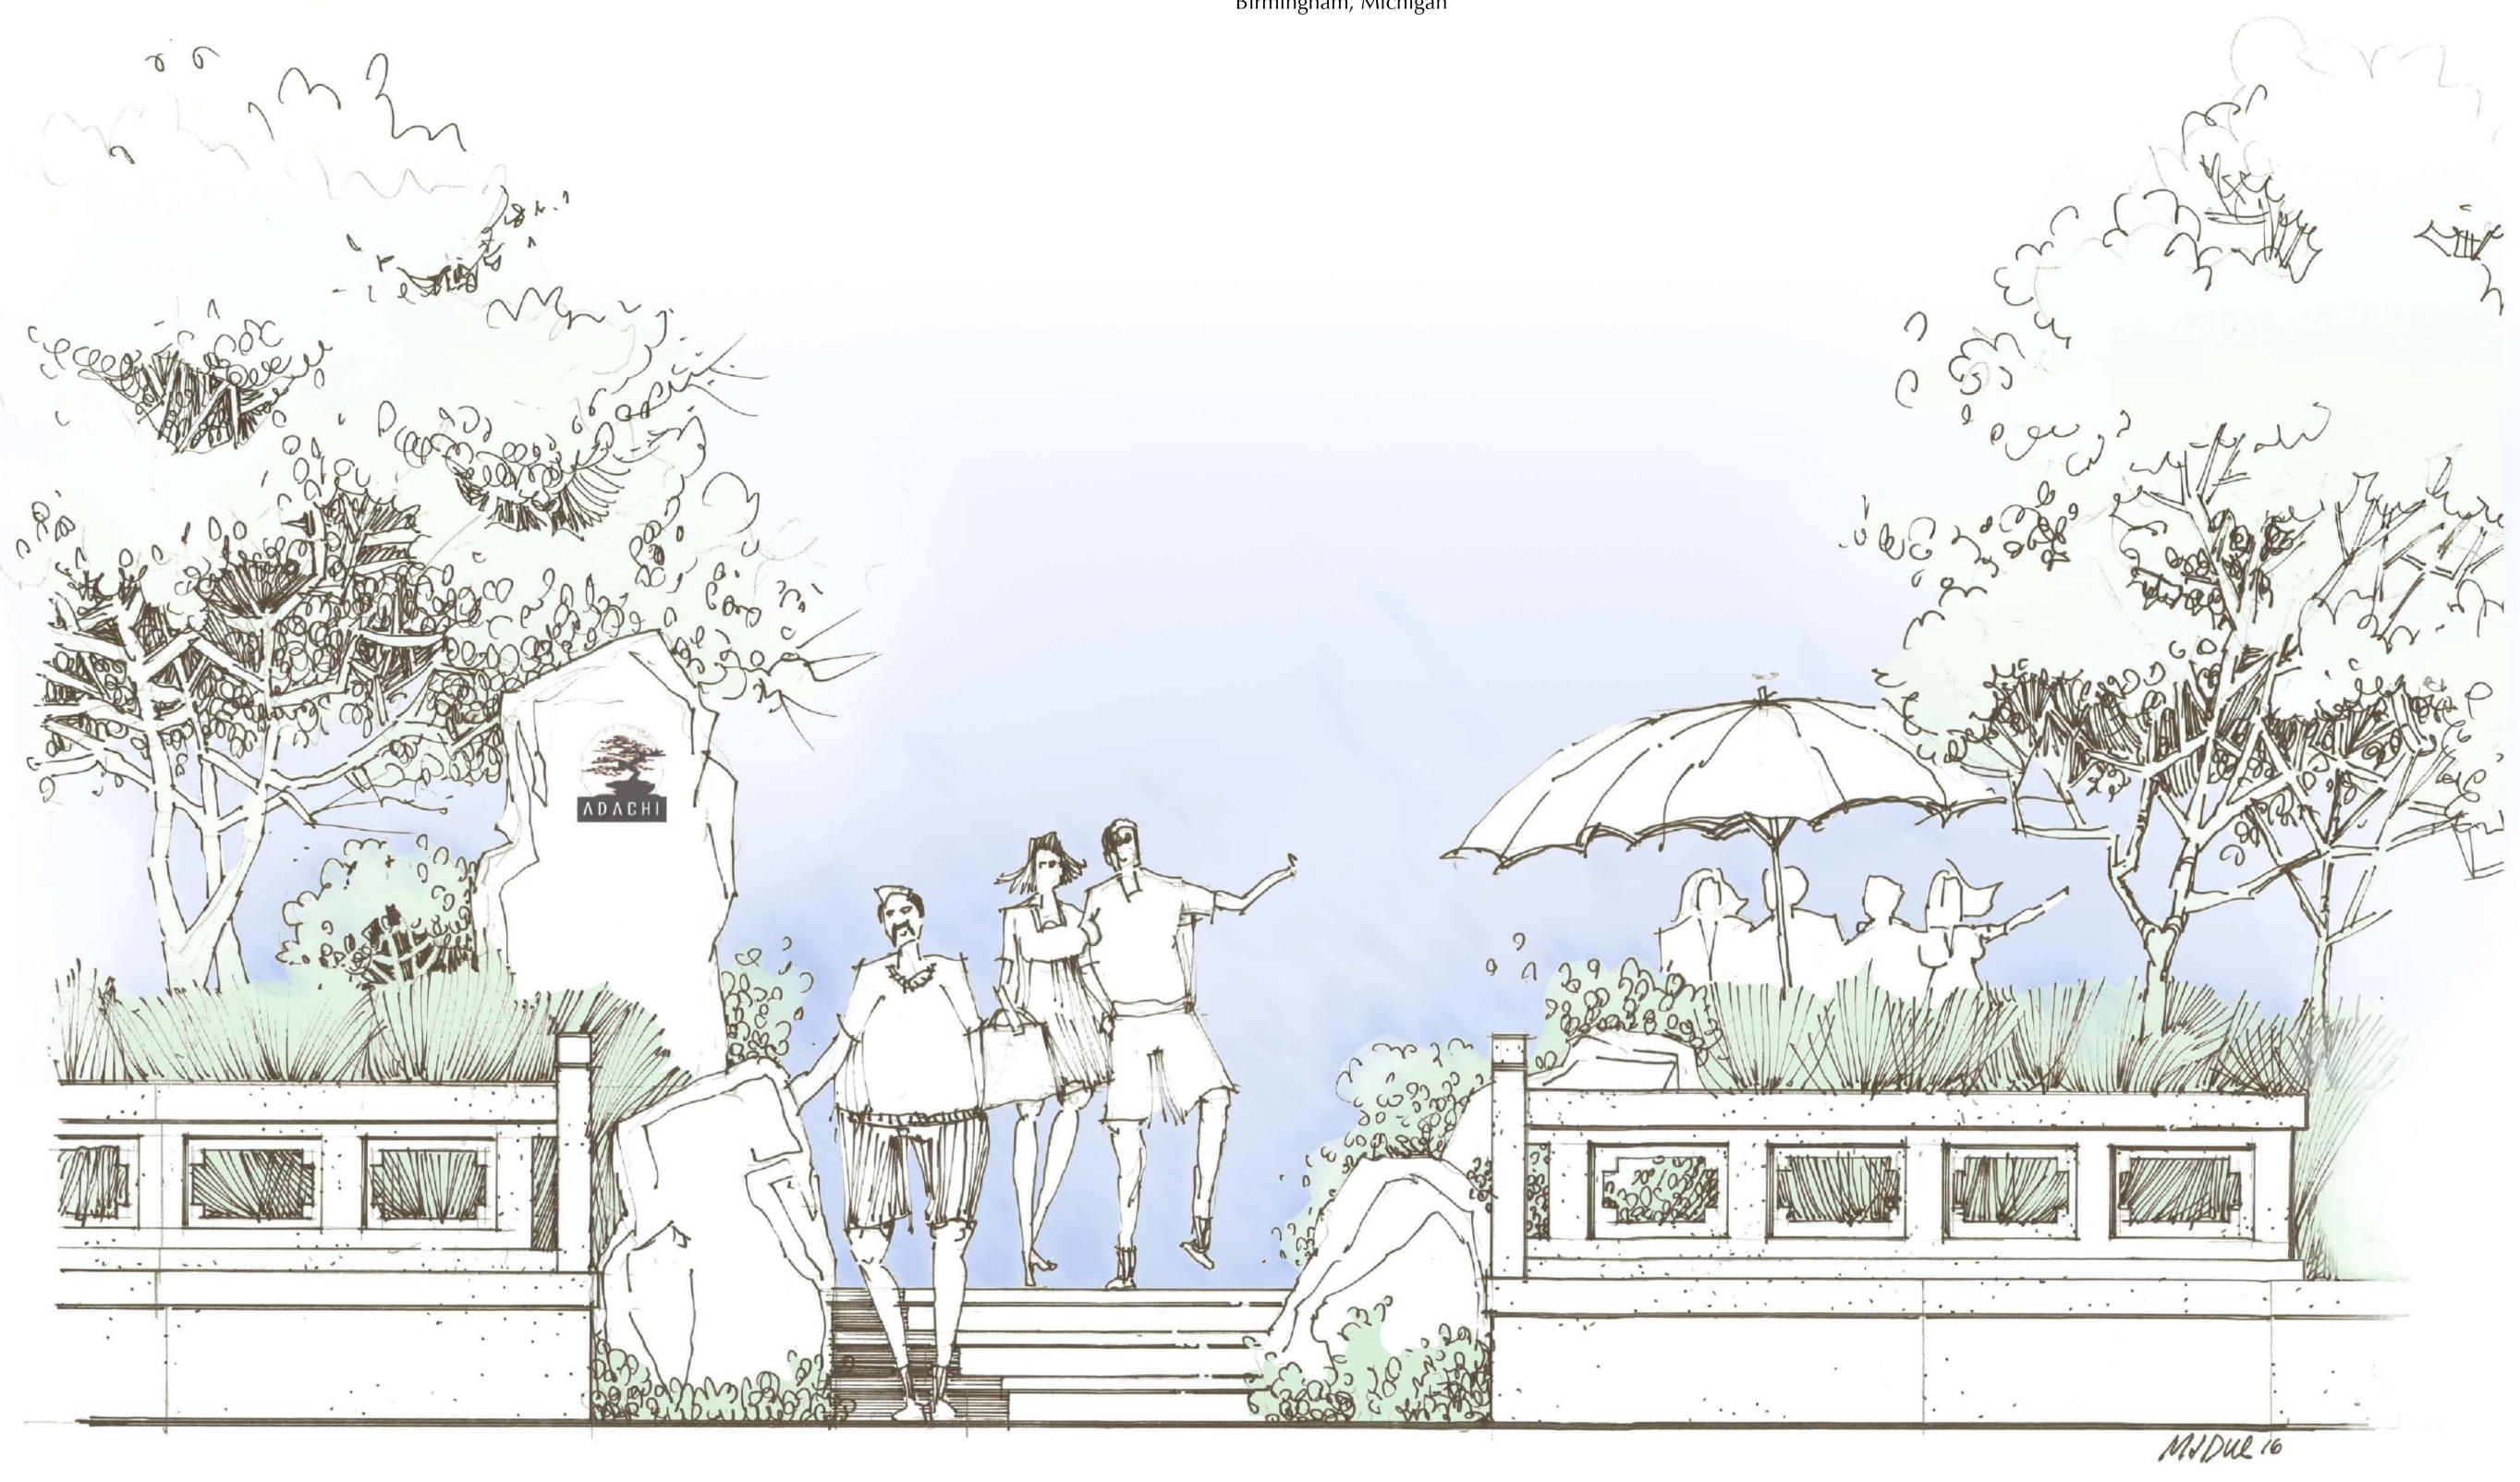

## **Proposal**

The applicant proposes to make alterations to the exterior of the Ford-Peabody Mansion and implement an outdoor dining and landscaping plan to allow for the operation of the Adachi Bistro, a newly proposed Bistro in the CBD Historic District. The building was originally constructed in 1878 by Frank Ford. The building was designed by Detroit based architect Almon Varney as a Victorian style home. The building was sold in 1920 to be used as a Masonic Lodge. The building was then sold again in 1968 to be used as commercial space.

The applicant proposes to alter the exterior of the building by converting five (5) existing windows into doors. In addition, the applicant proposes to remove the existing ramp and staircase on the north elevation and replace it with a larger one that extends further west along the north elevation to allow for access to the two new door openings. Also, the applicant is proposing to construct a small staircase on the south elevation that would allow access to the new doors on the south elevation.

### **Outdoor Dining Area**

The outdoor dining area is proposed to be located predominately in the front open space of the building. All of the outdoor dining is proposed to be located on private property. The applicant is proposing a total of 86 seats in the expanded outdoor dining area, 79 of which are located at dining tables, and 7 of which are labeled as casual seating. Four (4) of the casual seats are located around an outdoor fire pit and the other three are located on the front porch of the building.

## Landscaping

The applicant is proposing an extensive landscaping plan for the outdoor dining area and surrounding property inspired by the Adachi Museum of Art in Japan. The proposed landscaping will be a combination of rock outcroppings, gravel gardens, ground covers, ornamental grasses, and several new and existing trees. The plan also calls for a new Japanese inspired perimeter rail, a water feature and a fire pit. The applicant has submitted a detailed description which is attached to this report.

#### LOCATION

The Ford-Peabody Mansion is located on the southeast corner of Brown Street & South Old Woodward, an area lacking retail establishments and pedestrian traffic. The restaurant location in the Ford-Peabody Mansion will continue and increase the viability of an Historic asset, activate this corner and serve as a link to the South Old Woodward corridor directly increasing Birmingham's overall "Walkability" score.

#### NAME INSPIRATION

The historic architecture and landscape of the Ford-Peabody Mansion served as the inspiration of the name Adachi. Adachi is the most famous garden in Japan; a garden so elaborate and detailed it is considered a living work of art and is formally known as 'The Adachi Museum of Art." The Adachi Garden has six different types of gardens. It is anticipated that many aspects of these six different and beautiful gardens, through landscape and the artwork that will be placed within the restaurant.

#### THE VISION

The vision is to create a garden-themed restaurant that would be a casual elegant place to include in Asian Cuisine taking advantage of the Mansion's architecture and landscaped front yard for outdoor dinning. The intent is that visitors and residents alike will experience the beauty of the building and its garden. Adachi is intended to be a destination.

The new gardens will feature many components inspired by the famous Adachi Gardens.

- The visitor will be welcomed by massive granite rock outcroppings that will flank the entry garden. The restaurant sign and a water feature will be incorporated into these impressive stone monoliths.
- A soft textural Moss Garden, complete with accent boulders, will be incorporated on the south side of the garden.
- · Gravel beds that replicate a dry riverbed are incorporated into the garden.
- Flowering azalea shrubs will emulate the color and beauty of the original Adachi Gardens.
- · Sculptural specimen evergreen accent trees will set forth the Japanese Garden theme.
- An oriental themed perimeter railing and graceful ornamental grasses will reinforce spatial enclosure that will provide intimacy for the diners.
- · A specimen Japanese Maple will integrate with the stone monoliths and Ginkgo trees will provide a dramatic overhead canopy.
- Authentic stone paving patterns and soft night lighting will complete the Asian setting that will provide a unique & memorable experience.