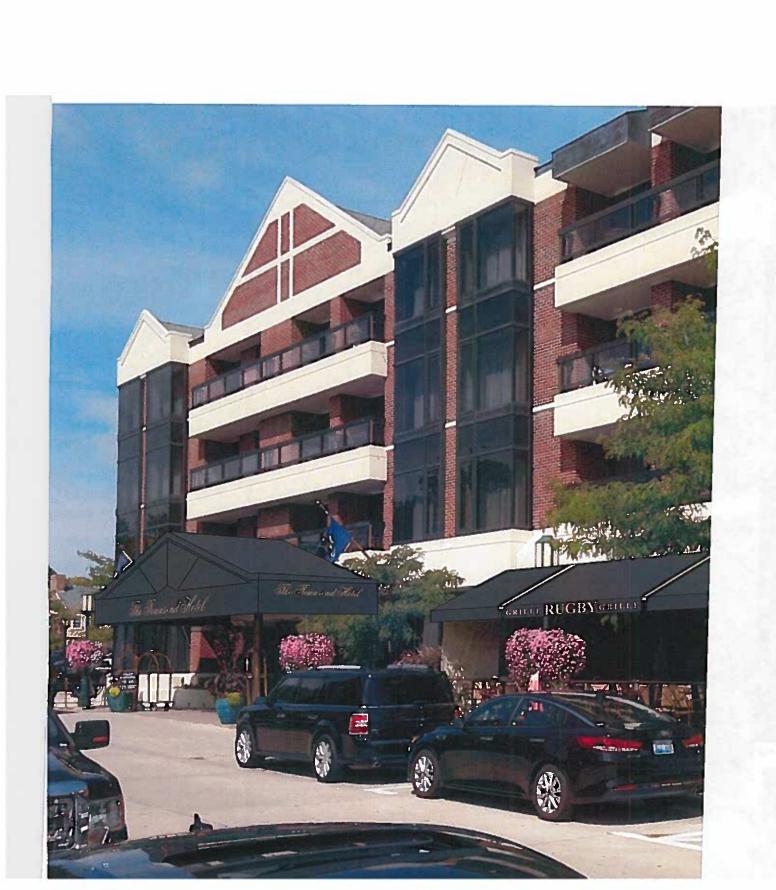

## **Proposal**

The applicant proposes to make alterations to the exterior of the Ford-Peabody Mansion and implement an outdoor dining and landscaping plan to allow for the operation of the Adachi Bistro, a newly proposed Bistro in the CBD Historic District. The building was originally constructed in 1878 by Frank Ford. The building was designed by Detroit based architect Almon Varney as a Victorian style home. The building was sold in 1920 to be used as a Masonic Lodge. The building was then sold again in 1968 to be used as commercial space.

#### LOCATION

The Ford-Peabody Mansion is located on the southeast corner of Brown Street & South Old Woodward, an area lacking retail establishments and pedestrian traffic. The restaurant location in the Ford-Peabody Mansion will continue and increase the viability of an Historic asset, activate this corner and serve as a link to the South Old Woodward corridor directly increasing Birmingham's overall "Walkability" score.