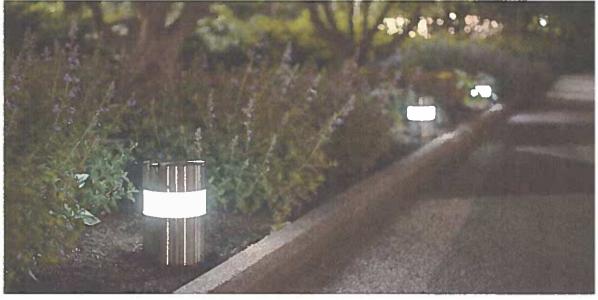

<u>Signage</u>: The applicant proposes to remove the existing building signage at the right side of the west elevation and add a Historic Designation sign on the left side of the west elevation.

<u>Illumination</u>: The applicant is proposing to install three (3) pendant lights on the west elevation and two (2) wall sconces, both made by Modern Forms Lighting Co.

<u>Landscaping</u>: On the west elevation the applicant is proposing to replace the existing landscaping curb with a new Belgium Block granite curb and new landscape beds with 12 in. high boxwood hedges and seasonal flowers.