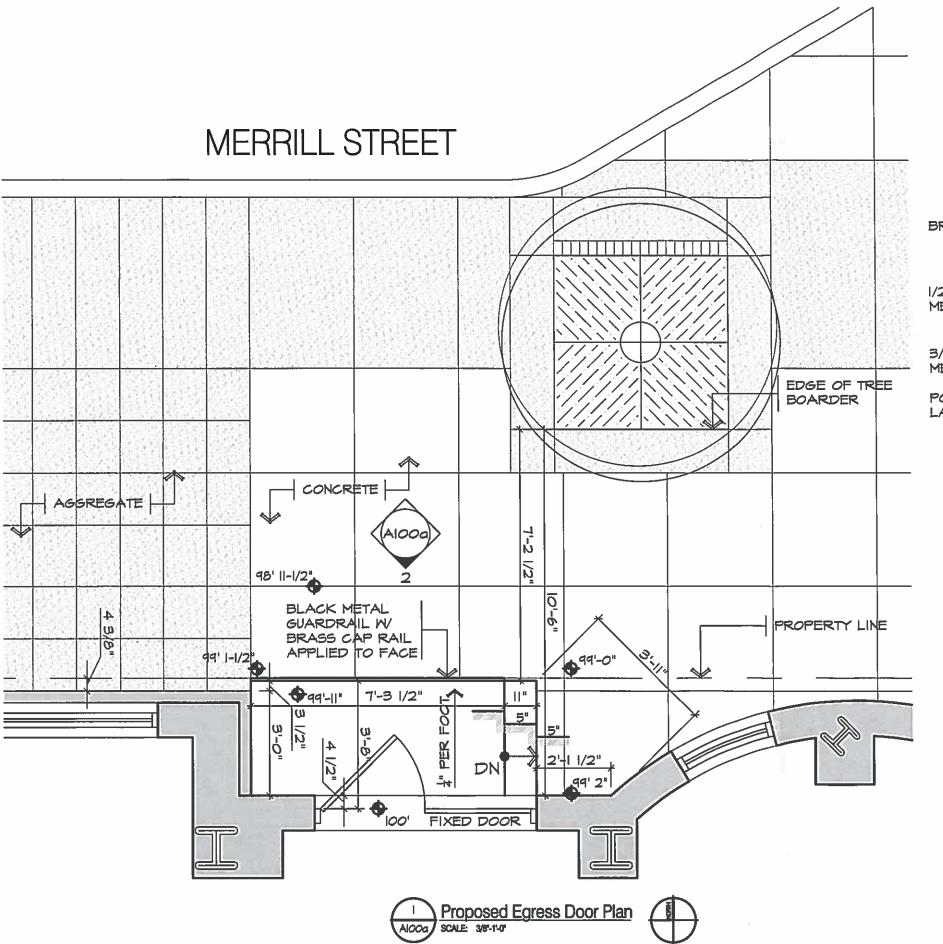

The work as stated in the applicant's written narrative is as follows: The applicant proposes to restore and paint all existing trim, restore and paint the main entrance door, sidelights and transom all in BM 1629, which is a light blue. The existing awning is proposed to be removed and replaced with three (3) new striped awnings in "Sapphire Blue" and "Parchment" and the existing railing is proposed to be replaced with a new brass cap iron railing. Also on the west elevation, the applicant proposes to replace existing steps and landings with limestone. A visual inspection of the existing limestone does show significant deterioration and does appear to justify replacement.

Mr. Victor Saroki, Architect, explained for the Chairman that the windows will be all wood, either Marvin or Weather Shield. The railing will be cast iron that is

galvanized with a brass cap added across the top. He explained the stairs going down do not meet the full code compliant dimensions for the rise and the run. They propose to remove the concrete stairs, re-form them with new concrete stairs, and place limestone on top of them. That will provide a very elegant look going down. He plans to have a discussion with the Building Official prior to doing this work, because it may not turn out to be totally code compliant. If the Building Official is not in agreement, they may have to leave the concrete stairs going down as they are.

Their contractor will clean out the mortar joints and re-tuck point the brick. The brick stain will be completed by a company called Nockol so that it has a uniform look. The entrance door will be mahogany with brass kick plates. The railings will have a brass cap and the address in the transom window will be gold leaf. Planter boxes will be cleaned up and have a granite curb added. Spring and Fall plantings are planned for them. Everything will be limestone up to the City sidewalk.

## Motion by Mr. Willoughby

Seconded by Mr. Coir to approve the Historic Design Review for 159 Pierce, Historic St. Clair Edison Building as submitted conditioned on the following:

- Plans to reflect limestone stairs;
- New windows will be Marvin or Window Shield;
- Brick stain sample area for review by the commission;
- Door specifications to be provided to the Planning Dept.