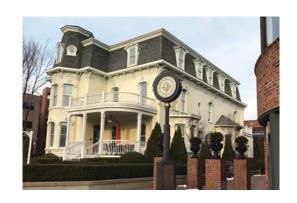

## **Proposal**

The applicant proposes to make alterations to the exterior of the Ford-Peabody Mansion and implement an outdoor dining and landscaping plan to allow for the operation of the Adachi Bistro, a newly proposed Bistro in the CBD Historic District. The building was originally constructed in 1878 by Frank Ford. The building was designed by Detroit based architect Almon Varney as a Victorian style home. The building was sold in 1920 to be used as a Masonic Lodge. The building was then sold again in 1968 to be used as commercial space.

#### LOCATION

The Ford-Peabody Mansion is located on the southeast corner of Brown Street & South Old Woodward, an area lacking retail establishments and pedestrian traffic. The restaurant location in the Ford-Peabody Mansion will continue and increase the viability of an Historic asset, activate this corner and serve as a link to the South Old Woodward corridor directly increasing Birmingham's overall "Walkability" score.