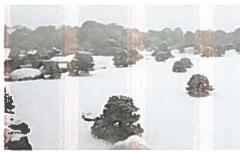

#### NAME INSPIRATION

The historic architecture and landscape of the Ford-Peabody Mansion served as the inspiration of the name Adachi. Adachi is the most famous garden in Japan; a garden so elaborate and detailed it is considered a living work of art and is formally known as 'The Adachi Museum of Art." The Adachi Garden has six different types of gardens. It is anticipated that many aspects of these six different and beautiful gardens, through landscape and the artwork that will be placed within the restaurant.

The new gardens will feature many components inspired by the famous Adachi Gardens.

- The visitor will be welcomed by massive granite rock outcroppings that will flank the entry garden. The restaurant sign and a water feature will be incorporated into these impressive stone monoliths.
- A soft textural Moss Garden, complete with accent boulders, will be incorporated on the south side of the garden.
- · Gravel beds that replicate a dry riverbed are incorporated into the garden.
- Flowering azalea shrubs will emulate the color and beauty of the original Adachi Gardens.
- · Sculptural specimen evergreen accent trees will set forth the Japanese Garden theme.
- An oriental themed perimeter railing and graceful ornamental grasses will reinforce spatial enclosure that will provide intimacy for the diners.
- · A specimen Japanese Maple will integrate with the stone monoliths and Ginkgo trees will provide a dramatic overhead canopy.
- Authentic stone paving patterns and soft night lighting will complete the Asian setting that will provide a unique & memorable experience.