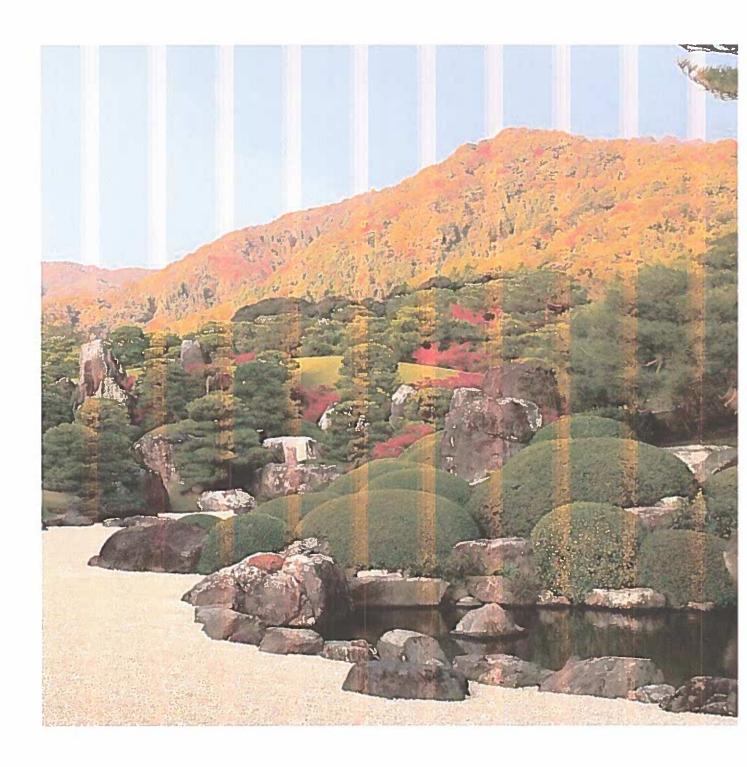

#### NAME INSPIRATION

The historic architecture and landscape of the Ford-Peabody Mansion served as the inspiration of the name Adachi. Adachi is the most famous garden in Japan; a garden so elaborate and detailed it is considered a living work of art and is formally known as 'The Adachi Museum of Art." The Adachi Garden has six different types of gardens. It is anticipated that many aspects of these six different and beautiful gardens, through landscape and the artwork that will be placed within the restaurant.

#### THE VISION

The vision is to create a garden-themed restaurant that would be a casual elegant place to include in Asian Cuisine taking advantage of the Mansion's architecture and landscaped front yard for outdoor dinning. The intent is that visitors and residents alike will experience the beauty of the building and its garden. Adachi is intended to be a destination.

The new gardens will feature many components inspired by the famous Adachi Gardens.

- The visitor will be welcomed by massive granite rock outcroppings that will flank the entry garden. The restaurant sign and a water feature will be incorporated into these impressive stone monoliths.
- A soft textural Moss Garden, complete with accent boulders, will be incorporated on the south side of the garden.
- · Gravel beds that replicate a dry riverbed are incorporated into the garden.
- Flowering azalea shrubs will emulate the color and beauty of the original Adachi Gardens.
- · Sculptural specimen evergreen accent trees will set forth the Japanese Garden theme.
- An oriental themed perimeter railing and graceful ornamental grasses will reinforce spatial enclosure that will provide intimacy for the diners.
- · A specimen Japanese Maple will integrate with the stone monoliths and Ginkgo trees will provide a dramatic overhead canopy.
- Authentic stone paving patterns and soft night lighting will complete the Asian setting that will provide a unique & memorable experience.