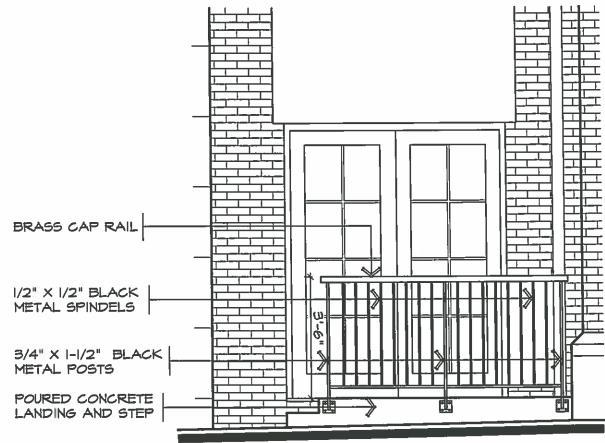

The work as stated in the applicant's written narrative is as follows: The applicant proposes to restore and paint all existing trim, restore and paint the main entrance door, sidelights and transom all in BM 1629, which is a light blue. The existing awning is proposed to be removed and replaced with three (3) new striped awnings in "Sapphire Blue" and "Parchment" and the existing railing is proposed to be replaced with a new brass cap iron railing. Also on the west elevation, the applicant proposes to replace existing steps and landings with limestone. A visual inspection of the existing limestone does show significant deterioration and does appear to justify replacement.

Mr. Victor Saroki, Architect, explained for the Chairman that the windows will be all wood, either Marvin or Weather Shield. The railing will be cast iron that is

galvanized with a brass cap added across the top. He explained the stairs going down do not meet the full code compliant dimensions for the rise and the run. They propose to remove the concrete stairs, re-form them with new concrete stairs, and place limestone on top of them. That will provide a very elegant look going down. He plans to have a discussion with the Building Official prior to doing this work, because it may not turn out to be totally code compliant. If the Building Official is not in agreement, they may have to leave the concrete stairs going down as they are.

Their contractor will clean out the mortar joints and re-tuck point the brick. The brick stain will be completed by a company called Nockol so that it has a uniform look. The entrance door will be mahogany with brass kick plates. The railings will have a brass cap and the address in the transom window will be gold leaf. Planter boxes will be cleaned up and have a granite curb added. Spring and Fall plantings are planned for them. Everything will be limestone up to the City sidewalk.

## Motion by Mr. Willoughby

Seconded by Mr. Coir to approve the Historic Design Review for 159 Pierce, Historic St. Clair Edison Building as submitted conditioned on the following:

- Plans to reflect limestone stairs;
- New windows will be Marvin or Window Shield;
- Brick stain sample area for review by the commission;
- Door specifications to be provided to the Planning Dept.