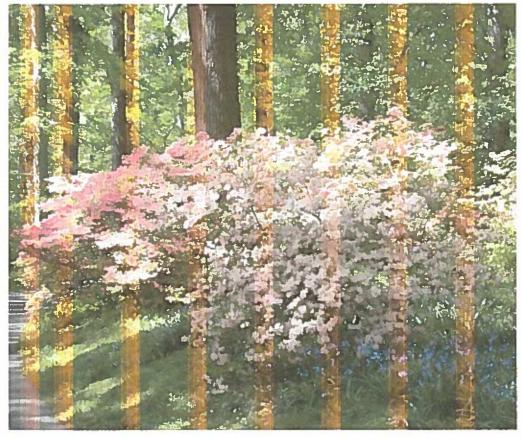

The new gardens will feature many components inspired by the famous Adachi Gardens.

- The visitor will be welcomed by massive granite rock outcroppings that will flank the entry garden. The restaurant sign and a water feature will be incorporated into these impressive stone monoliths.
- A soft textural Moss Garden, complete with accent boulders, will be incorporated on the south side of the garden.
- · Gravel beds that replicate a dry riverbed are incorporated into the garden.
- Flowering azalea shrubs will emulate the color and beauty of the original Adachi Gardens.
- · Sculptural specimen evergreen accent trees will set forth the Japanese Garden theme.
- An oriental themed perimeter railing and graceful ornamental grasses will reinforce spatial enclosure that will provide intimacy for the diners.
- · A specimen Japanese Maple will integrate with the stone monoliths and Ginkgo trees will provide a dramatic overhead canopy.
- Authentic stone paving patterns and soft night lighting will complete the Asian setting that will provide a unique & memorable experience.

## FLOWERING SHRUBS AZALEA