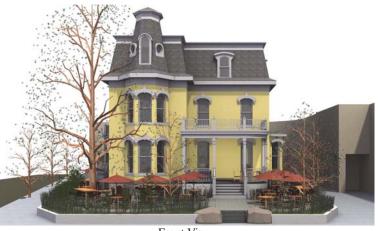

## **Proposal**

The applicant proposes to make alterations to the exterior of the Ford-Peabody Mansion and implement an outdoor dining and landscaping plan to allow for the operation of the Adachi Bistro, a newly proposed Bistro in the CBD Historic District. The building was originally constructed in 1878 by Frank Ford. The building was designed by Detroit based architect Almon Varney as a Victorian style home. The building was sold in 1920 to be used as a Masonic Lodge. The building was then sold again in 1968 to be used as commercial space.

The applicant proposes to alter the exterior of the building by converting five (5) existing windows into doors. In addition, the applicant proposes to remove the existing ramp and staircase on the north elevation and replace it with a larger one that extends further west along the north elevation to allow for access to the two new door openings. Also, the applicant is proposing to construct a small staircase on the south elevation that would allow access to the new doors on the south elevation.

### **Outdoor Dining Area**

The outdoor dining area is proposed to be located predominately in the front open space of the building. All of the outdoor dining is proposed to be located on private property. The applicant is proposing a total of 86 seats in the expanded outdoor dining area, 79 of which are located at dining tables, and 7 of which are labeled as casual seating. Four (4) of the casual seats are located around an outdoor fire pit and the other three are located on the front porch of the building.