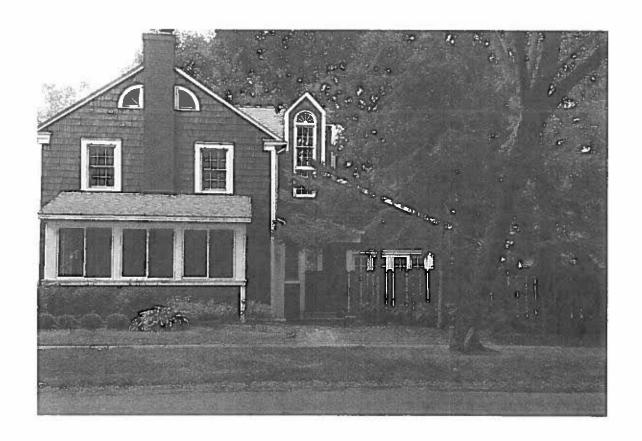

## **Proposal**

The applicant proposes to make alterations to the exterior of the Ford-Peabody Mansion and implement an outdoor dining and landscaping plan to allow for the operation of the Adachi Bistro, a newly proposed Bistro in the CBD Historic District. The building was originally constructed in 1878 by Frank Ford. The building was designed by Detroit based architect Almon Varney as a Victorian style home. The building was sold in 1920 to be used as a Masonic Lodge. The building was then sold again in 1968 to be used as commercial space.

#### LOCATION

The Ford-Peabody Mansion is located on the southeast corner of Brown Street & South Old Woodward, an area lacking retail establishments and pedestrian traffic. The restaurant location in the Ford-Peabody Mansion will continue and increase the viability of an Historic asset, activate this corner and serve as a link to the South Old Woodward corridor directly increasing Birmingham's overall "Walkability" score.