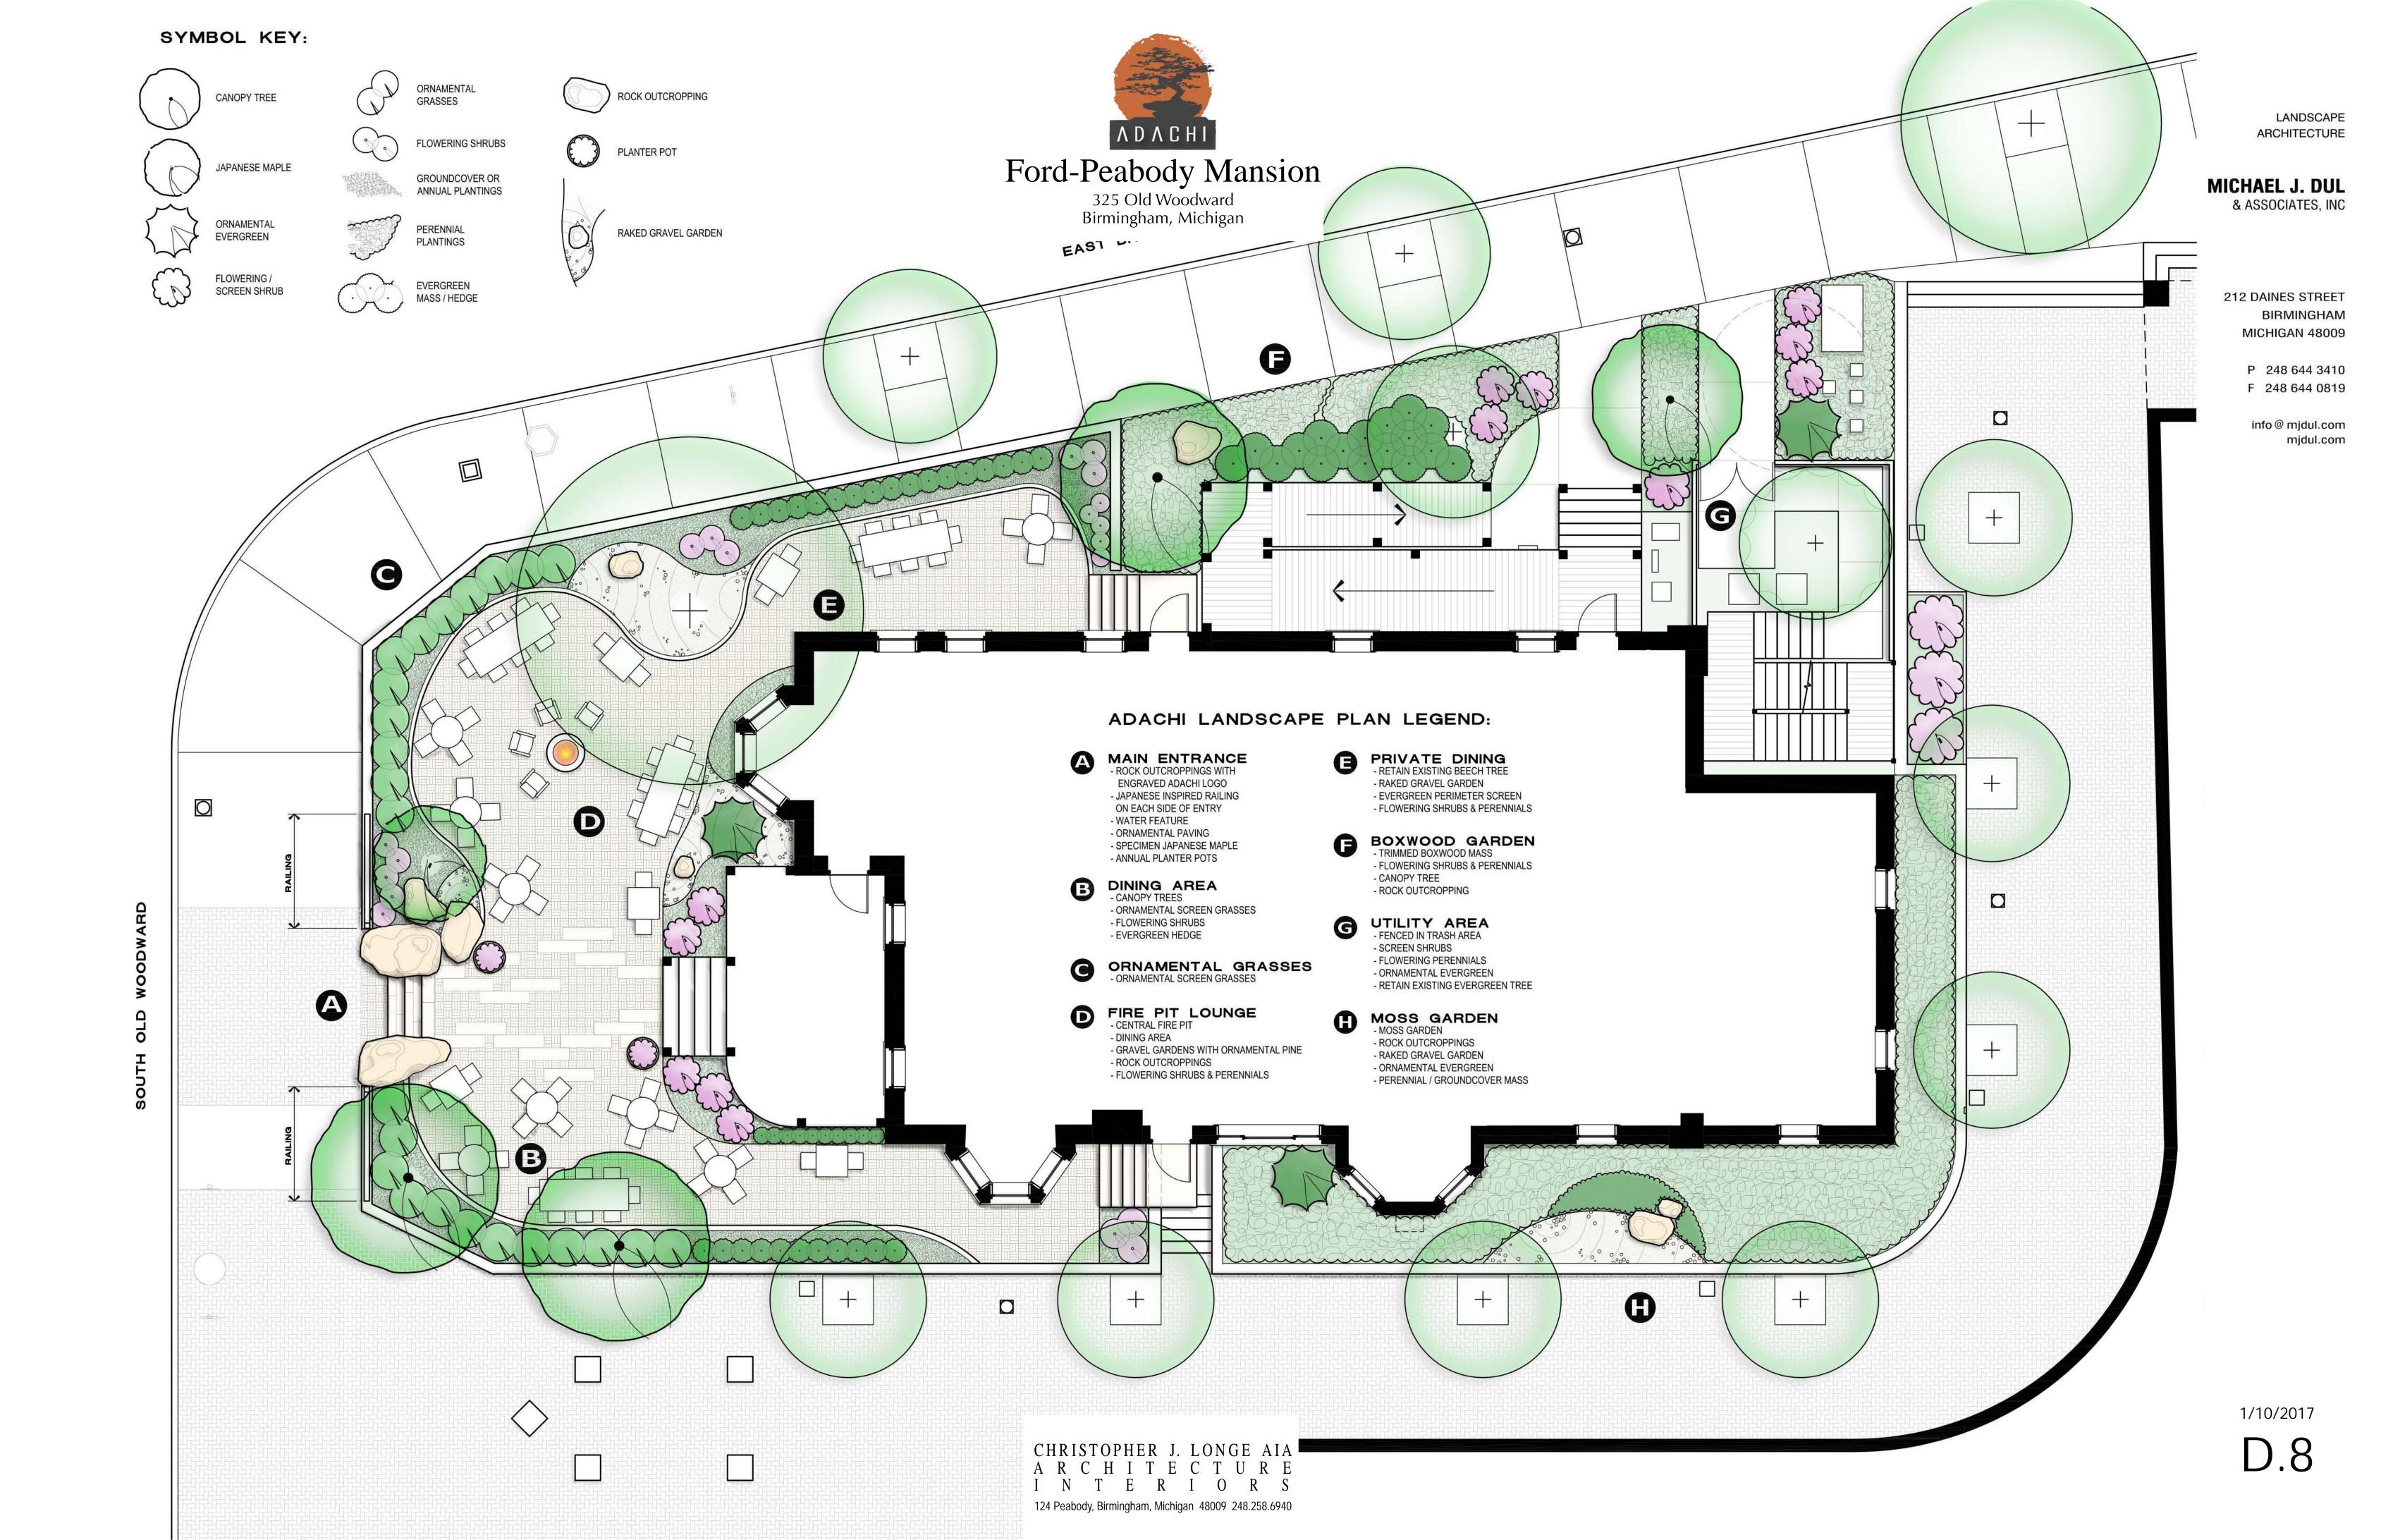

## Landscaping

The applicant is proposing an extensive landscaping plan for the outdoor dining area and surrounding property inspired by the Adachi Museum of Art in Japan. The proposed landscaping will be a combination of rock outcroppings, gravel gardens, ground covers, ornamental grasses, and several new and existing trees. The plan also calls for a new Japanese inspired perimeter rail, a water feature and a fire pit. The applicant has submitted a detailed description which is attached to this report.

#### NAME INSPIRATION

The historic architecture and landscape of the Ford-Peabody Mansion served as the inspiration of the name Adachi. Adachi is the most famous garden in Japan; a garden so elaborate and detailed it is considered a living work of art and is formally known as 'The Adachi Museum of Art." The Adachi Garden has six different types of gardens. It is anticipated that many aspects of these six different and beautiful gardens, through landscape and the artwork that will be placed within the restaurant.

The new gardens will feature many components inspired by the famous Adachi Gardens.

- The visitor will be welcomed by massive granite rock outcroppings that will flank the entry garden. The restaurant sign and a water feature will be incorporated into these impressive stone monoliths.
- A soft textural Moss Garden, complete with accent boulders, will be incorporated on the south side of the garden.
- · Gravel beds that replicate a dry riverbed are incorporated into the garden.
- Flowering azalea shrubs will emulate the color and beauty of the original Adachi Gardens.
- · Sculptural specimen evergreen accent trees will set forth the Japanese Garden theme.
- An oriental themed perimeter railing and graceful ornamental grasses will reinforce spatial enclosure that will provide intimacy for the diners.
- · A specimen Japanese Maple will integrate with the stone monoliths and Ginkgo trees will provide a dramatic overhead canopy.
- Authentic stone paving patterns and soft night lighting will complete the Asian setting that will provide a unique & memorable experience.