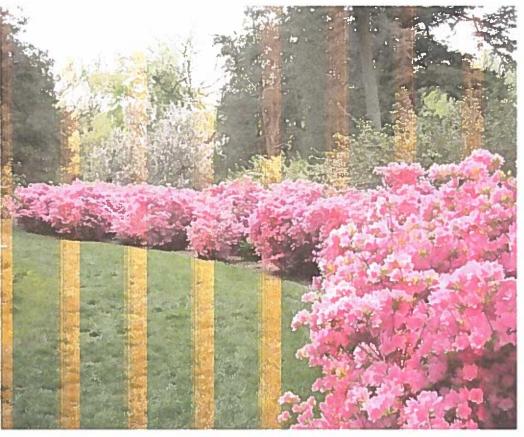

The new gardens will feature many components inspired by the famous Adachi Gardens.

- The visitor will be welcomed by massive granite rock outcroppings that will flank the entry garden. The restaurant sign and a water feature will be incorporated into these impressive stone monoliths.
- A soft textural Moss Garden, complete with accent boulders, will be incorporated on the south side of the garden.
- · Gravel beds that replicate a dry riverbed are incorporated into the garden.
- Flowering azalea shrubs will emulate the color and beauty of the original Adachi Gardens.
- · Sculptural specimen evergreen accent trees will set forth the Japanese Garden theme.
- An oriental themed perimeter railing and graceful ornamental grasses will reinforce spatial enclosure that will provide intimacy for the diners.
- · A specimen Japanese Maple will integrate with the stone monoliths and Ginkgo trees will provide a dramatic overhead canopy.
- Authentic stone paving patterns and soft night lighting will complete the Asian setting that will provide a unique & memorable experience.

## FLOWERING SHRUBS AZALEA