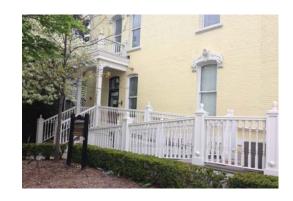

## **Proposal**

The applicant proposes to make alterations to the exterior of the Ford-Peabody Mansion and implement an outdoor dining and landscaping plan to allow for the operation of the Adachi Bistro, a newly proposed Bistro in the CBD Historic District. The building was originally constructed in 1878 by Frank Ford. The building was designed by Detroit based architect Almon Varney as a Victorian style home. The building was sold in 1920 to be used as a Masonic Lodge. The building was then sold again in 1968 to be used as commercial space.

The applicant proposes to alter the exterior of the building by converting five (5) existing windows into doors. In addition, the applicant proposes to remove the existing ramp and staircase on the north elevation and replace it with a larger one that extends further west along the north elevation to allow for access to the two new door openings. Also, the applicant is proposing to construct a small staircase on the south elevation that would allow access to the new doors on the south elevation.

### **Outdoor Dining Area**

The outdoor dining area is proposed to be located predominately in the front open space of the building. All of the outdoor dining is proposed to be located on private property. The applicant is proposing a total of 86 seats in the expanded outdoor dining area, 79 of which are located at dining tables, and 7 of which are labeled as casual seating. Four (4) of the casual seats are located around an outdoor fire pit and the other three are located on the front porch of the building.