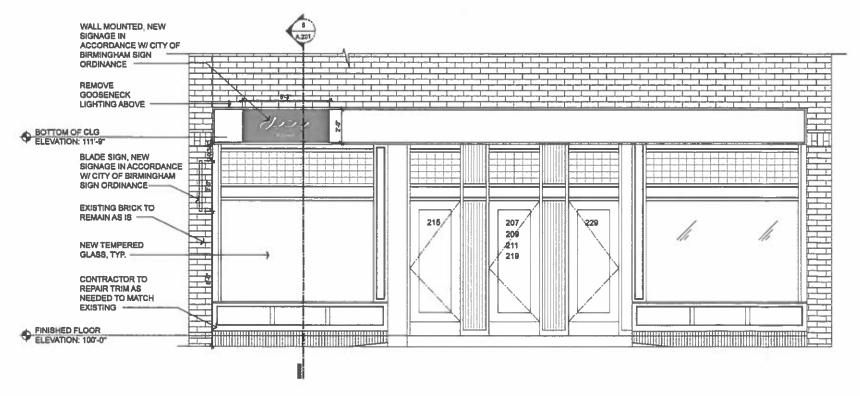

The work as stated in the applicant's written narrative is as follows: The applicant proposes to restore and paint all existing trim, restore and paint the main entrance door, sidelights and transom all in BM 1629, which is a light blue. The existing awning is proposed to be removed and replaced with three (3) new striped awnings in "Sapphire Blue" and "Parchment" and the existing railing is proposed to be replaced with a new brass cap iron railing. Also on the west elevation, the applicant proposes to replace existing steps and landings with limestone. A visual inspection of the existing limestone does show significant deterioration and does appear to justify replacement.

Further, the applicant proposes to restore and stain the red brick to its original color. The applicant has stated that the brick stain is being proposed due to the mismatched bricks that have been used over the years. The application of the stain will be to color the brick only; the mortar will be cleaned and remain white. The applicant also proposes to replace the two side doors that are perpendicular to the sidewalk with custom mahogany doors; the application states they will be similar to existing doors (exact specifications not provided).

<u>Signage</u>: The applicant proposes to remove the existing building signage at the right side of the west elevation and add a Historic Designation sign on the left side of the west elevation.

<u>Illumination</u>: The applicant is proposing to install three (3) pendant lights on the west elevation and two (2) wall sconces, both made by Modern Forms Lighting Co.