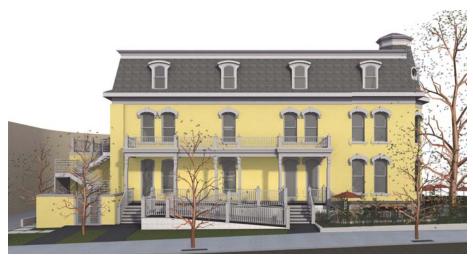

The applicant proposes to alter the exterior of the building by converting five (5) existing windows into doors. In addition, the applicant proposes to remove the existing ramp and staircase on the north elevation and replace it with a larger one that extends further west along the north elevation to allow for access to the two new door openings. Also, the applicant is proposing to construct a small staircase on the south elevation that would allow access to the new doors on the south elevation.

Two of the window conversions are located on the front elevation. As with the other proposed conversions, the applicant proposes to remove the window and the brick below the window sill in order to install a new door jam and French door. Above the door a transom window is proposed that would retain the existing curve of the window. This process is proposed to be repeated on the window conversions on the north and south elevations.