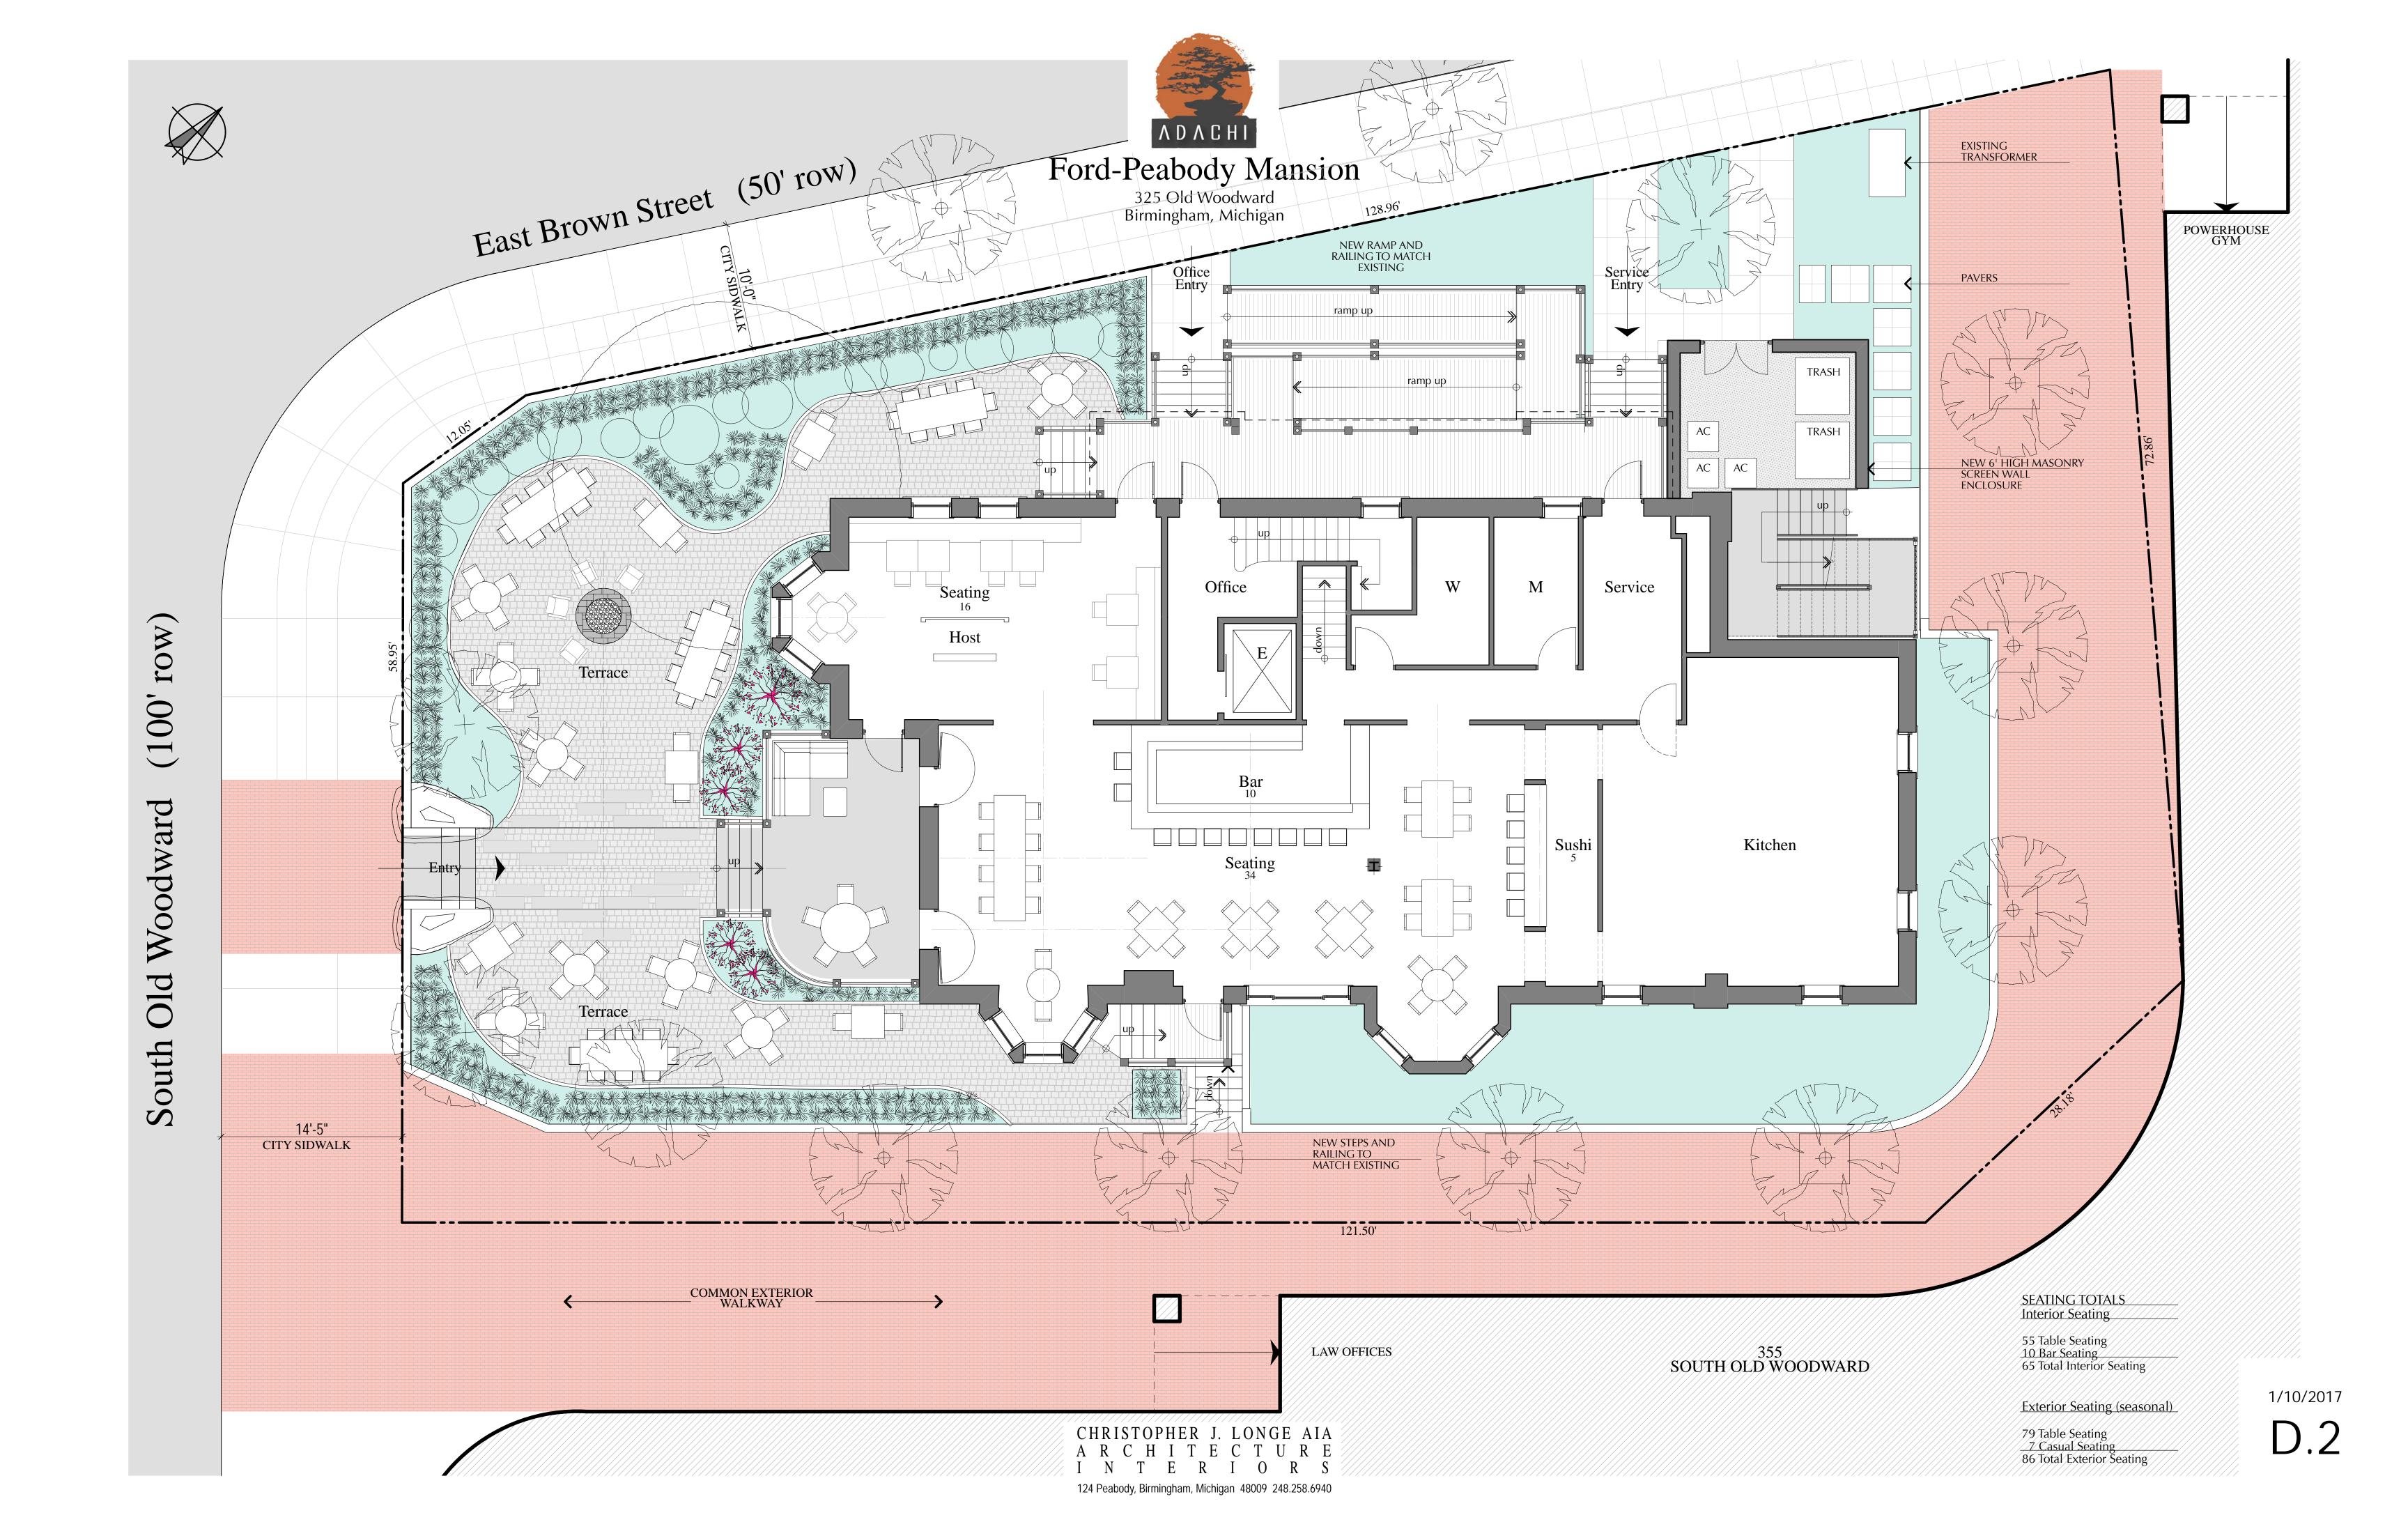

The applicant proposes to alter the exterior of the building by converting five (5) existing windows into doors. In addition, the applicant proposes to remove the existing ramp and staircase on the north elevation and replace it with a larger one that extends further west along the north elevation to allow for access to the two new door openings. Also, the applicant is proposing to construct a small staircase on the south elevation that would allow access to the new doors on the south elevation.

Two of the window conversions are located on the front elevation. As with the other proposed conversions, the applicant proposes to remove the window and the brick below the window sill in order to install a new door jam and French door. Above the door a transom window is proposed that would retain the existing curve of the window. This process is proposed to be repeated on the window conversions on the north and south elevations.

### **Outdoor Dining Area**

The outdoor dining area is proposed to be located predominately in the front open space of the building. All of the outdoor dining is proposed to be located on private property. The applicant is proposing a total of 86 seats in the expanded outdoor dining area, 79 of which are located at dining tables, and 7 of which are labeled as casual seating. Four (4) of the casual seats are located around an outdoor fire pit and the other three are located on the front porch of the building.

## Landscaping

The applicant is proposing an extensive landscaping plan for the outdoor dining area and surrounding property inspired by the Adachi Museum of Art in Japan. The proposed landscaping will be a combination of rock outcroppings, gravel gardens, ground covers, ornamental grasses, and several new and existing trees. The plan also calls for a new Japanese inspired perimeter rail, a water feature and a fire pit. The applicant has submitted a detailed description which is attached to this report.

### Trash/HVAC Enclosure

The applicant is proposing to construct a new 6' high masonry enclosure with gates that will contain the trash receptacles and the HVAC units for the building.