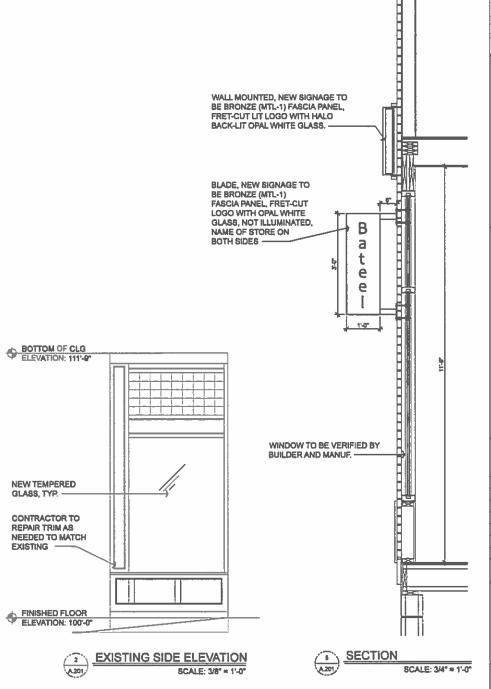

<u>Signage</u>: The applicant proposes to remove the existing building signage at the right side of the west elevation and add a Historic Designation sign on the left side of the west elevation.

<u>Illumination</u>: The applicant is proposing to install three (3) pendant lights on the west elevation and two (2) wall sconces, both made by Modern Forms Lighting Co.