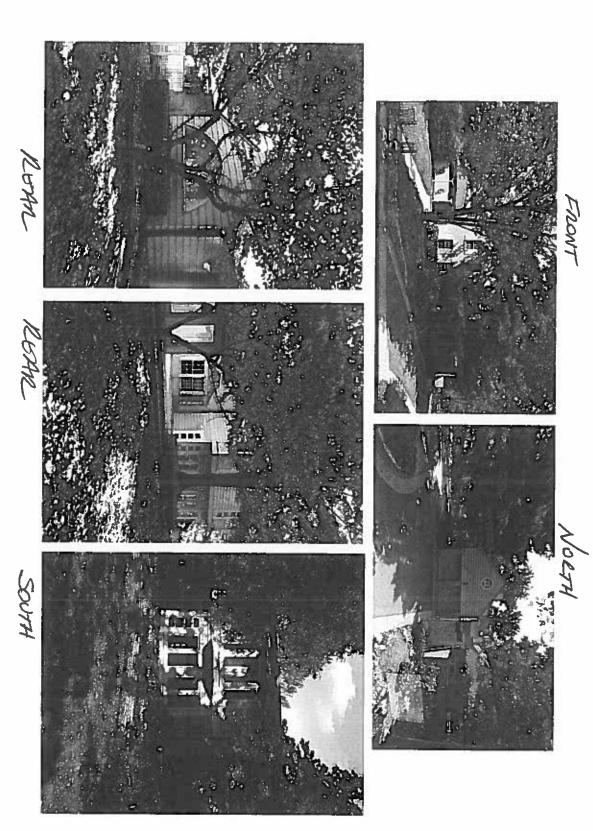

11-58-16

HISTORIC DESIGN REVIEW 539 S. Bates United Presbyterian Parsonage

# Alterations to the existing historic home Bates St. Historic District

**Zoning**: R-3 Single-Family Residential

<u>Proposal</u>: Mr. Baka provided a history of events to this point. The applicant proposes to construct an addition and a two-story garage on a contributing historic house in the Bates St. Historic District. This application was previously approved at the June 6, 2012 HDC meeting. However, the owners at that time did not follow through with construction of the addition. A new prospective home owner appeared before the commission on August 3, 2016 to request renewed approval of the previous plan, which was granted. At that time the applicant indicated that they would return to the commission in the near future to request modifications to the original plan once they had finalized the purchase of the home.

In 2012, the HDC approved a large two-story addition on the back of the existing historic structure. The owners at the time never followed through with the approved addition. In August of 2016 a new prospective owner was granted a renewed approval of the previous addition. This was done prior to the formal purchase of the home in order to ensure that the previously approved addition would still be permitted. At that time the new owner, Mr. Michael Horowitz, indicated that he would likely be returning to the board to slightly modify the plans for the addition to better suit their needs. Accordingly, the applicant has now submitted revised plans requesting several changes to the site.