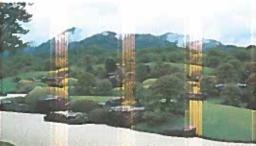

#### NAME INSPIRATION

The historic architecture and landscape of the Ford-Peabody Mansion served as the inspiration of the name Adachi. Adachi is the most famous garden in Japan; a garden so elaborate and detailed it is considered a living work of art and is formally known as 'The Adachi Museum of Art." The Adachi Garden has six different types of gardens. It is anticipated that many aspects of these six different and beautiful gardens, through landscape and the artwork that will be placed within the restaurant.

The new gardens will feature many components inspired by the famous Adachi Gardens.

- The visitor will be welcomed by massive granite rock outcroppings that will flank the entry garden. The restaurant sign and a water feature will be incorporated into these impressive stone monoliths.
- A soft textural Moss Garden, complete with accent boulders, will be incorporated on the south side of the garden.
- · Gravel beds that replicate a dry riverbed are incorporated into the garden.
- Flowering azalea shrubs will emulate the color and beauty of the original Adachi Gardens.
- · Sculptural specimen evergreen accent trees will set forth the Japanese Garden theme.
- An oriental themed perimeter railing and graceful ornamental grasses will reinforce spatial enclosure that will provide intimacy for the diners.
- · A specimen Japanese Maple will integrate with the stone monoliths and Ginkgo trees will provide a dramatic overhead canopy.
- Authentic stone paving patterns and soft night lighting will complete the Asian setting that will provide a unique & memorable experience.