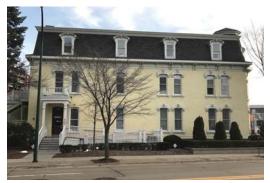

11-58-16

HISTORIC DESIGN REVIEW 539 S. Bates United Presbyterian Parsonage

# Alterations to the existing historic home Bates St. Historic District

**Zoning**: R-3 Single-Family Residential

<u>Proposal</u>: Mr. Baka provided a history of events to this point. The applicant proposes to construct an addition and a two-story garage on a contributing historic house in the Bates St. Historic District. This application was previously approved at the June 6, 2012 HDC meeting. However, the owners at that time did not follow through with construction of the addition. A new prospective home owner appeared before the commission on August 3, 2016 to request renewed approval of the previous plan, which was granted. At that time the applicant indicated that they would return to the commission in the near future to request modifications to the original plan once they had finalized the purchase of the home.

In 2012, the HDC approved a large two-story addition on the back of the existing historic structure. The owners at the time never followed through with the approved addition. In August of 2016 a new prospective owner was granted a renewed approval of the previous addition. This was done prior to the formal purchase of the home in order to ensure that the previously approved addition would still be permitted. At that time the new owner, Mr. Michael Horowitz, indicated that he would likely be returning to the board to slightly modify the plans for the addition to better suit their needs. Accordingly, the applicant has now submitted revised plans requesting several changes to the site.