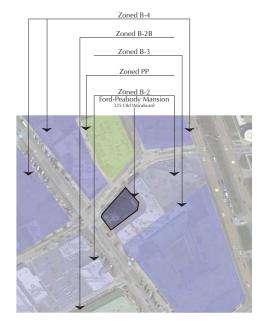

## **MEMORANDUM**

**Planning Division** 

DATE: January 24, 2017

TO: Historic District Commission

FROM: Matthew Baka, Senior Planner

SUBJECT: 325 S. Old Woodward – Adachi Bistro

**Zoning:** B-2, General Business, D-3, Downtown Overlay

#### LOCATION

The Ford-Peabody Mansion is located on the southeast corner of Brown Street & South Old Woodward, an area lacking retail establishments and pedestrian traffic. The restaurant location in the Ford-Peabody Mansion will continue and increase the viability of an Historic asset, activate this corner and serve as a link to the South Old Woodward corridor directly increasing Birmingham's overall "Walkability" score.