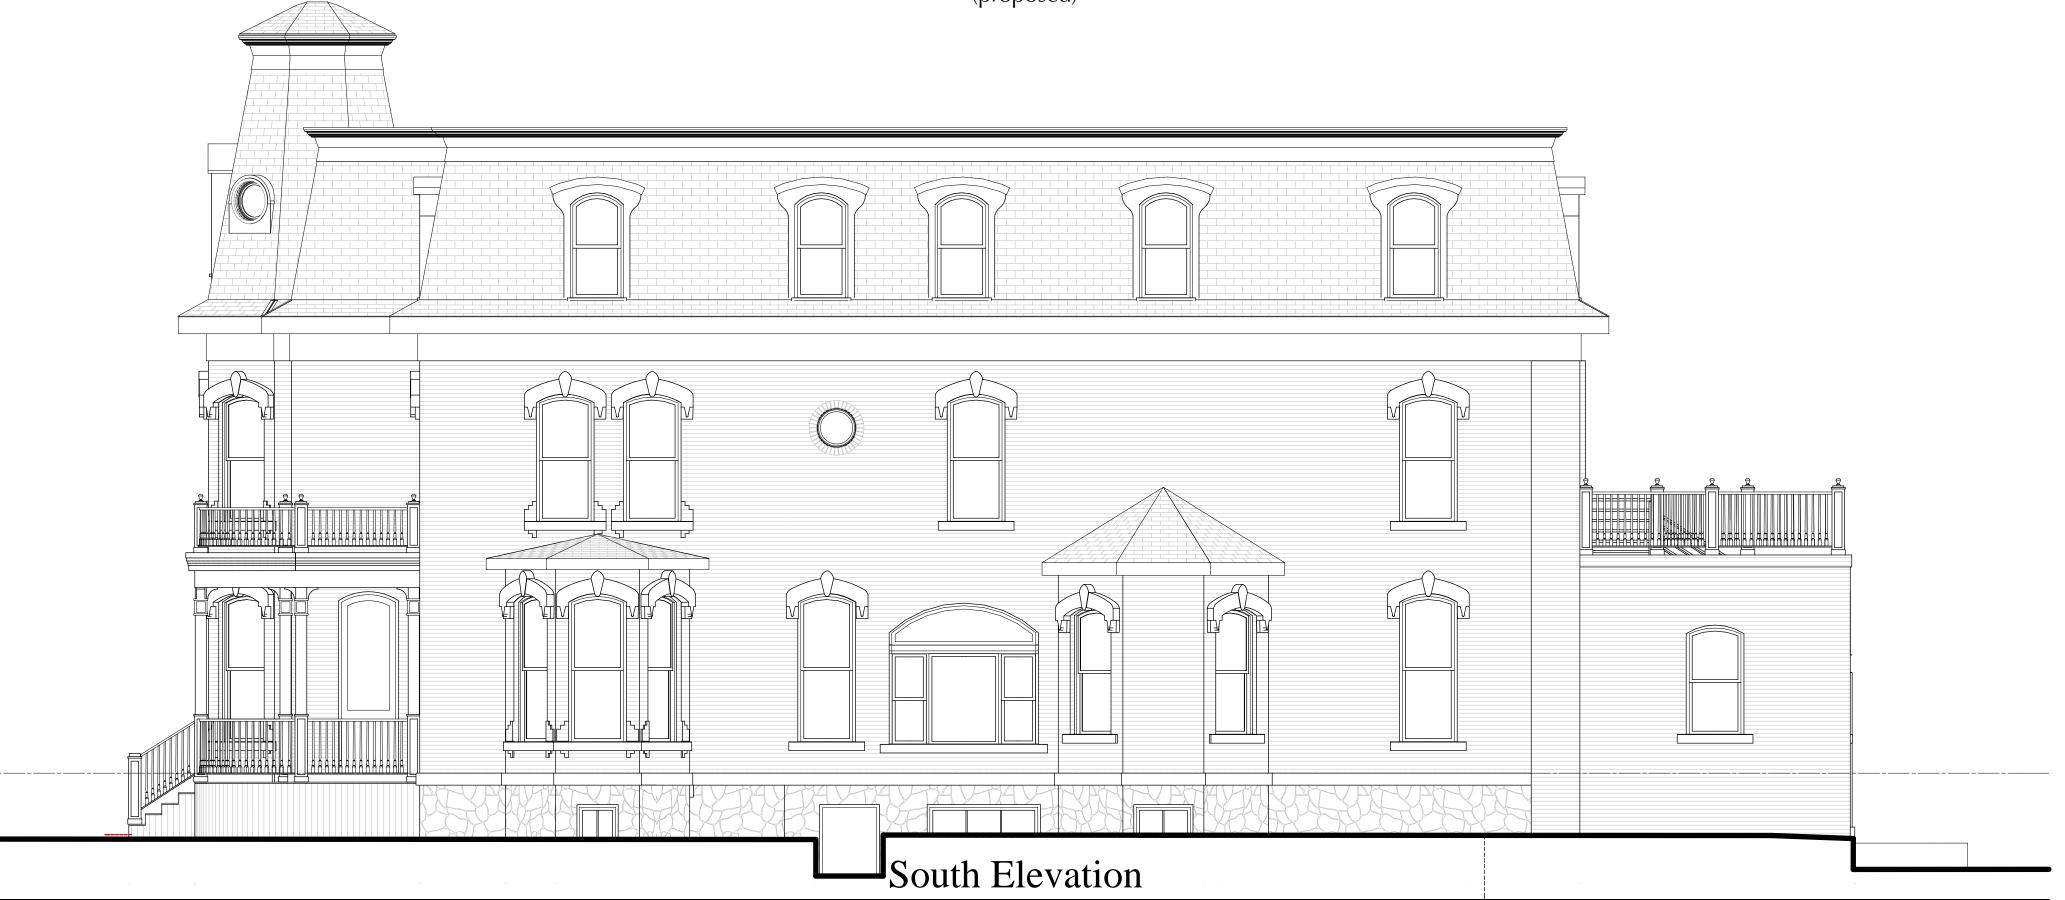

The applicant proposes to alter the exterior of the building by converting five (5) existing windows into doors. In addition, the applicant proposes to remove the existing ramp and staircase on the north elevation and replace it with a larger one that extends further west along the north elevation to allow for access to the two new door openings. Also, the applicant is proposing to construct a small staircase on the south elevation that would allow access to the new doors on the south elevation.

Two of the window conversions are located on the front elevation. As with the other proposed conversions, the applicant proposes to remove the window and the brick below the window sill in order to install a new door jam and French door. Above the door a transom window is proposed that would retain the existing curve of the window. This process is proposed to be repeated on the window conversions on the north and south elevations.