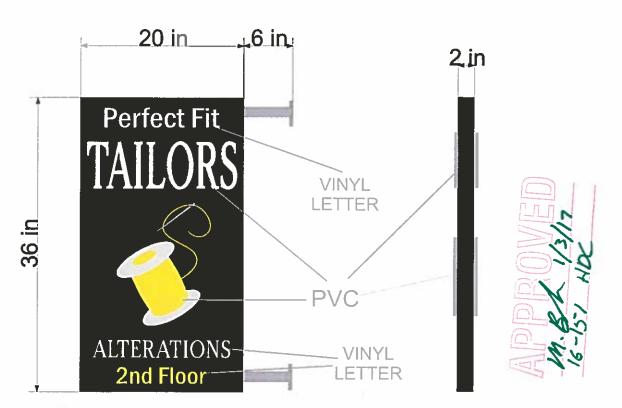

|
|    | 2.  | That I have read and examined the Application for Administrative Approval made to the City of Birmingham by:  Na 55e V Dabasa;  (Name of applicant)  (Name of applicant) |
|    | 3.  | That I have no objections to, and consent to the request(s) described in the Application made to the City of Birmingham.                                                 |
|    |     | Dated: NW, 30, 2016  BEDROS P. AVEDIAU  Owner's Name (Please Print)                                                                                                      |
|    |     | Owner's Signature                                                                                                                                                        |





36"X20" BLADE SIGN INSTALLED WITH 6" STEEL LEG AND STEEL PLATE 2"X1" STEEL FRAME WITH ALUMINUM PANEL COVER ATTACHED TO THE WALL WITH 8 - 4"X5/8" GALVANIZED SCREWS WITH PLASTIC ANCHORS







## Administrative Approval Application Planning Division Form will not be processed until it is completely filled out





| Tom vin hot be proceeded until it to completely fine                                                                                                                                                                                                |                                                                                                                                                                             |  |
|----------------------------------------------------------