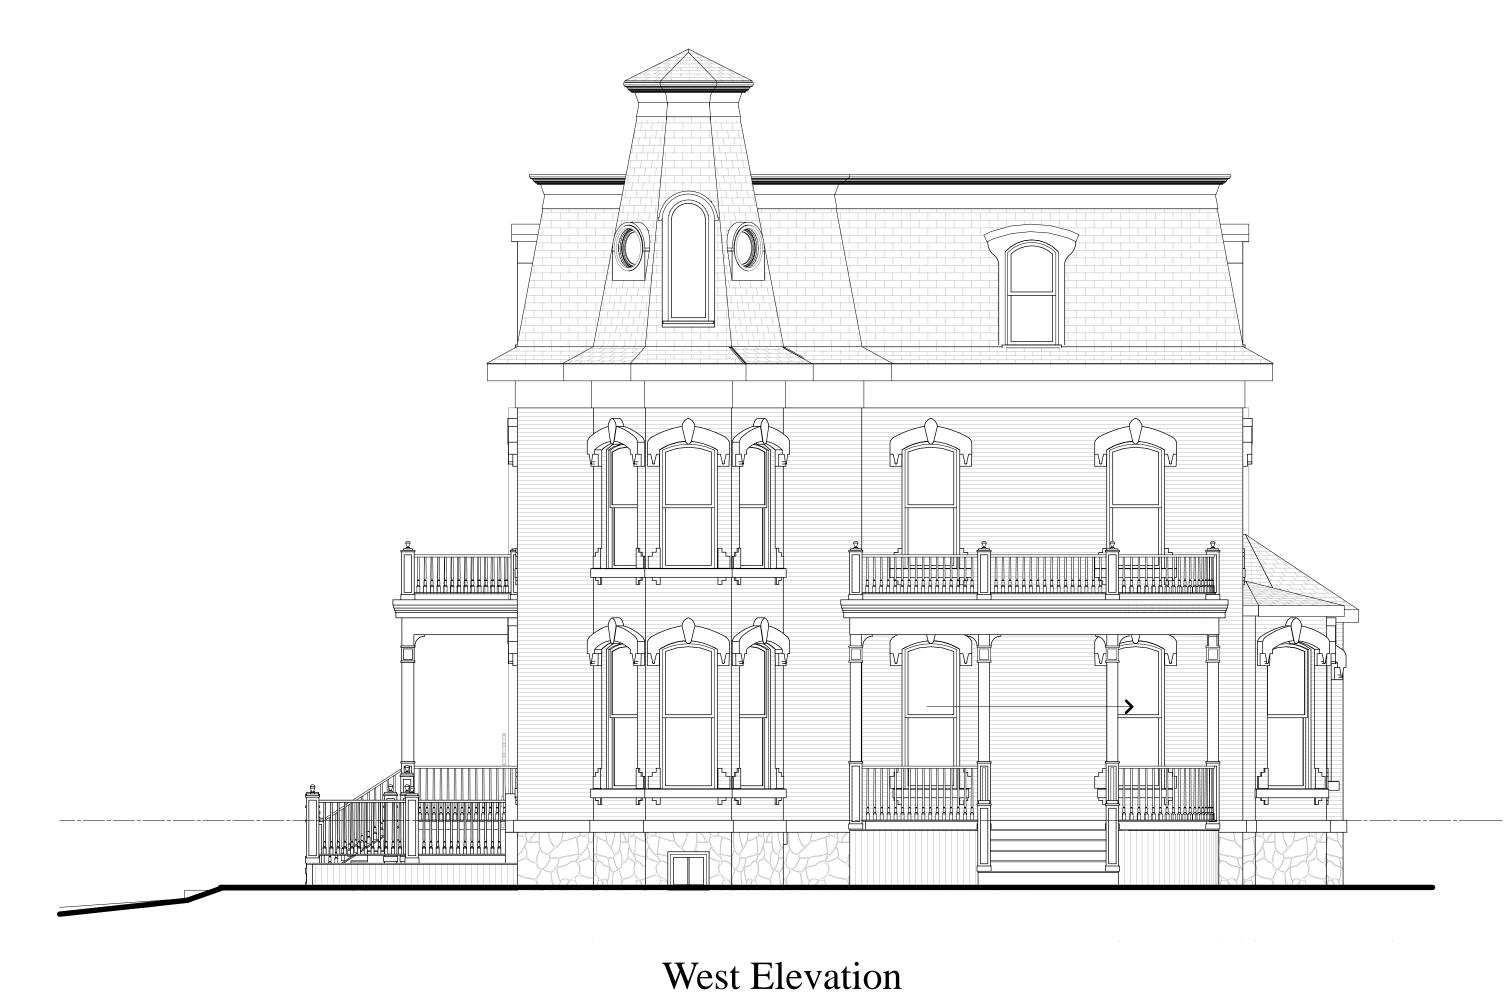

The applicant proposes to alter the exterior of the building by converting five (5) existing windows into doors. In addition, the applicant proposes to remove the existing ramp and staircase on the north elevation and replace it with a larger one that extends further west along the north elevation to allow for access to the two new door openings. Also, the applicant is proposing to construct a small staircase on the south elevation that would allow access to the new doors on the south elevation.

Two of the window conversions are located on the front elevation. As with the other proposed conversions, the applicant proposes to remove the window and the brick below the window sill in order to install a new door jam and French door. Above the door a transom window is proposed that would retain the existing curve of the window. This process is proposed to be repeated on the window conversions on the north and south elevations.