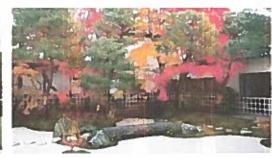

#### NAME INSPIRATION

The historic architecture and landscape of the Ford-Peabody Mansion served as the inspiration of the name Adachi. Adachi is the most famous garden in Japan; a garden so elaborate and detailed it is considered a living work of art and is formally known as 'The Adachi Museum of Art." The Adachi Garden has six different types of gardens. It is anticipated that many aspects of these six different and beautiful gardens, through landscape and the artwork that will be placed within the restaurant.

The new gardens will feature many components inspired by the famous Adachi Gardens.

- The visitor will be welcomed by massive granite rock outcroppings that will flank the entry garden. The restaurant sign and a water feature will be incorporated into these impressive stone monoliths.
- A soft textural Moss Garden, complete with accent boulders, will be incorporated on the south side of the garden.
- · Gravel beds that replicate a dry riverbed are incorporated into the garden.
- Flowering azalea shrubs will emulate the color and beauty of the original Adachi Gardens.
- · Sculptural specimen evergreen accent trees will set forth the Japanese Garden theme.
- An oriental themed perimeter railing and graceful ornamental grasses will reinforce spatial enclosure that will provide intimacy for the diners.
- · A specimen Japanese Maple will integrate with the stone monoliths and Ginkgo trees will provide a dramatic overhead canopy.
- Authentic stone paving patterns and soft night lighting will complete the Asian setting that will provide a unique & memorable experience.