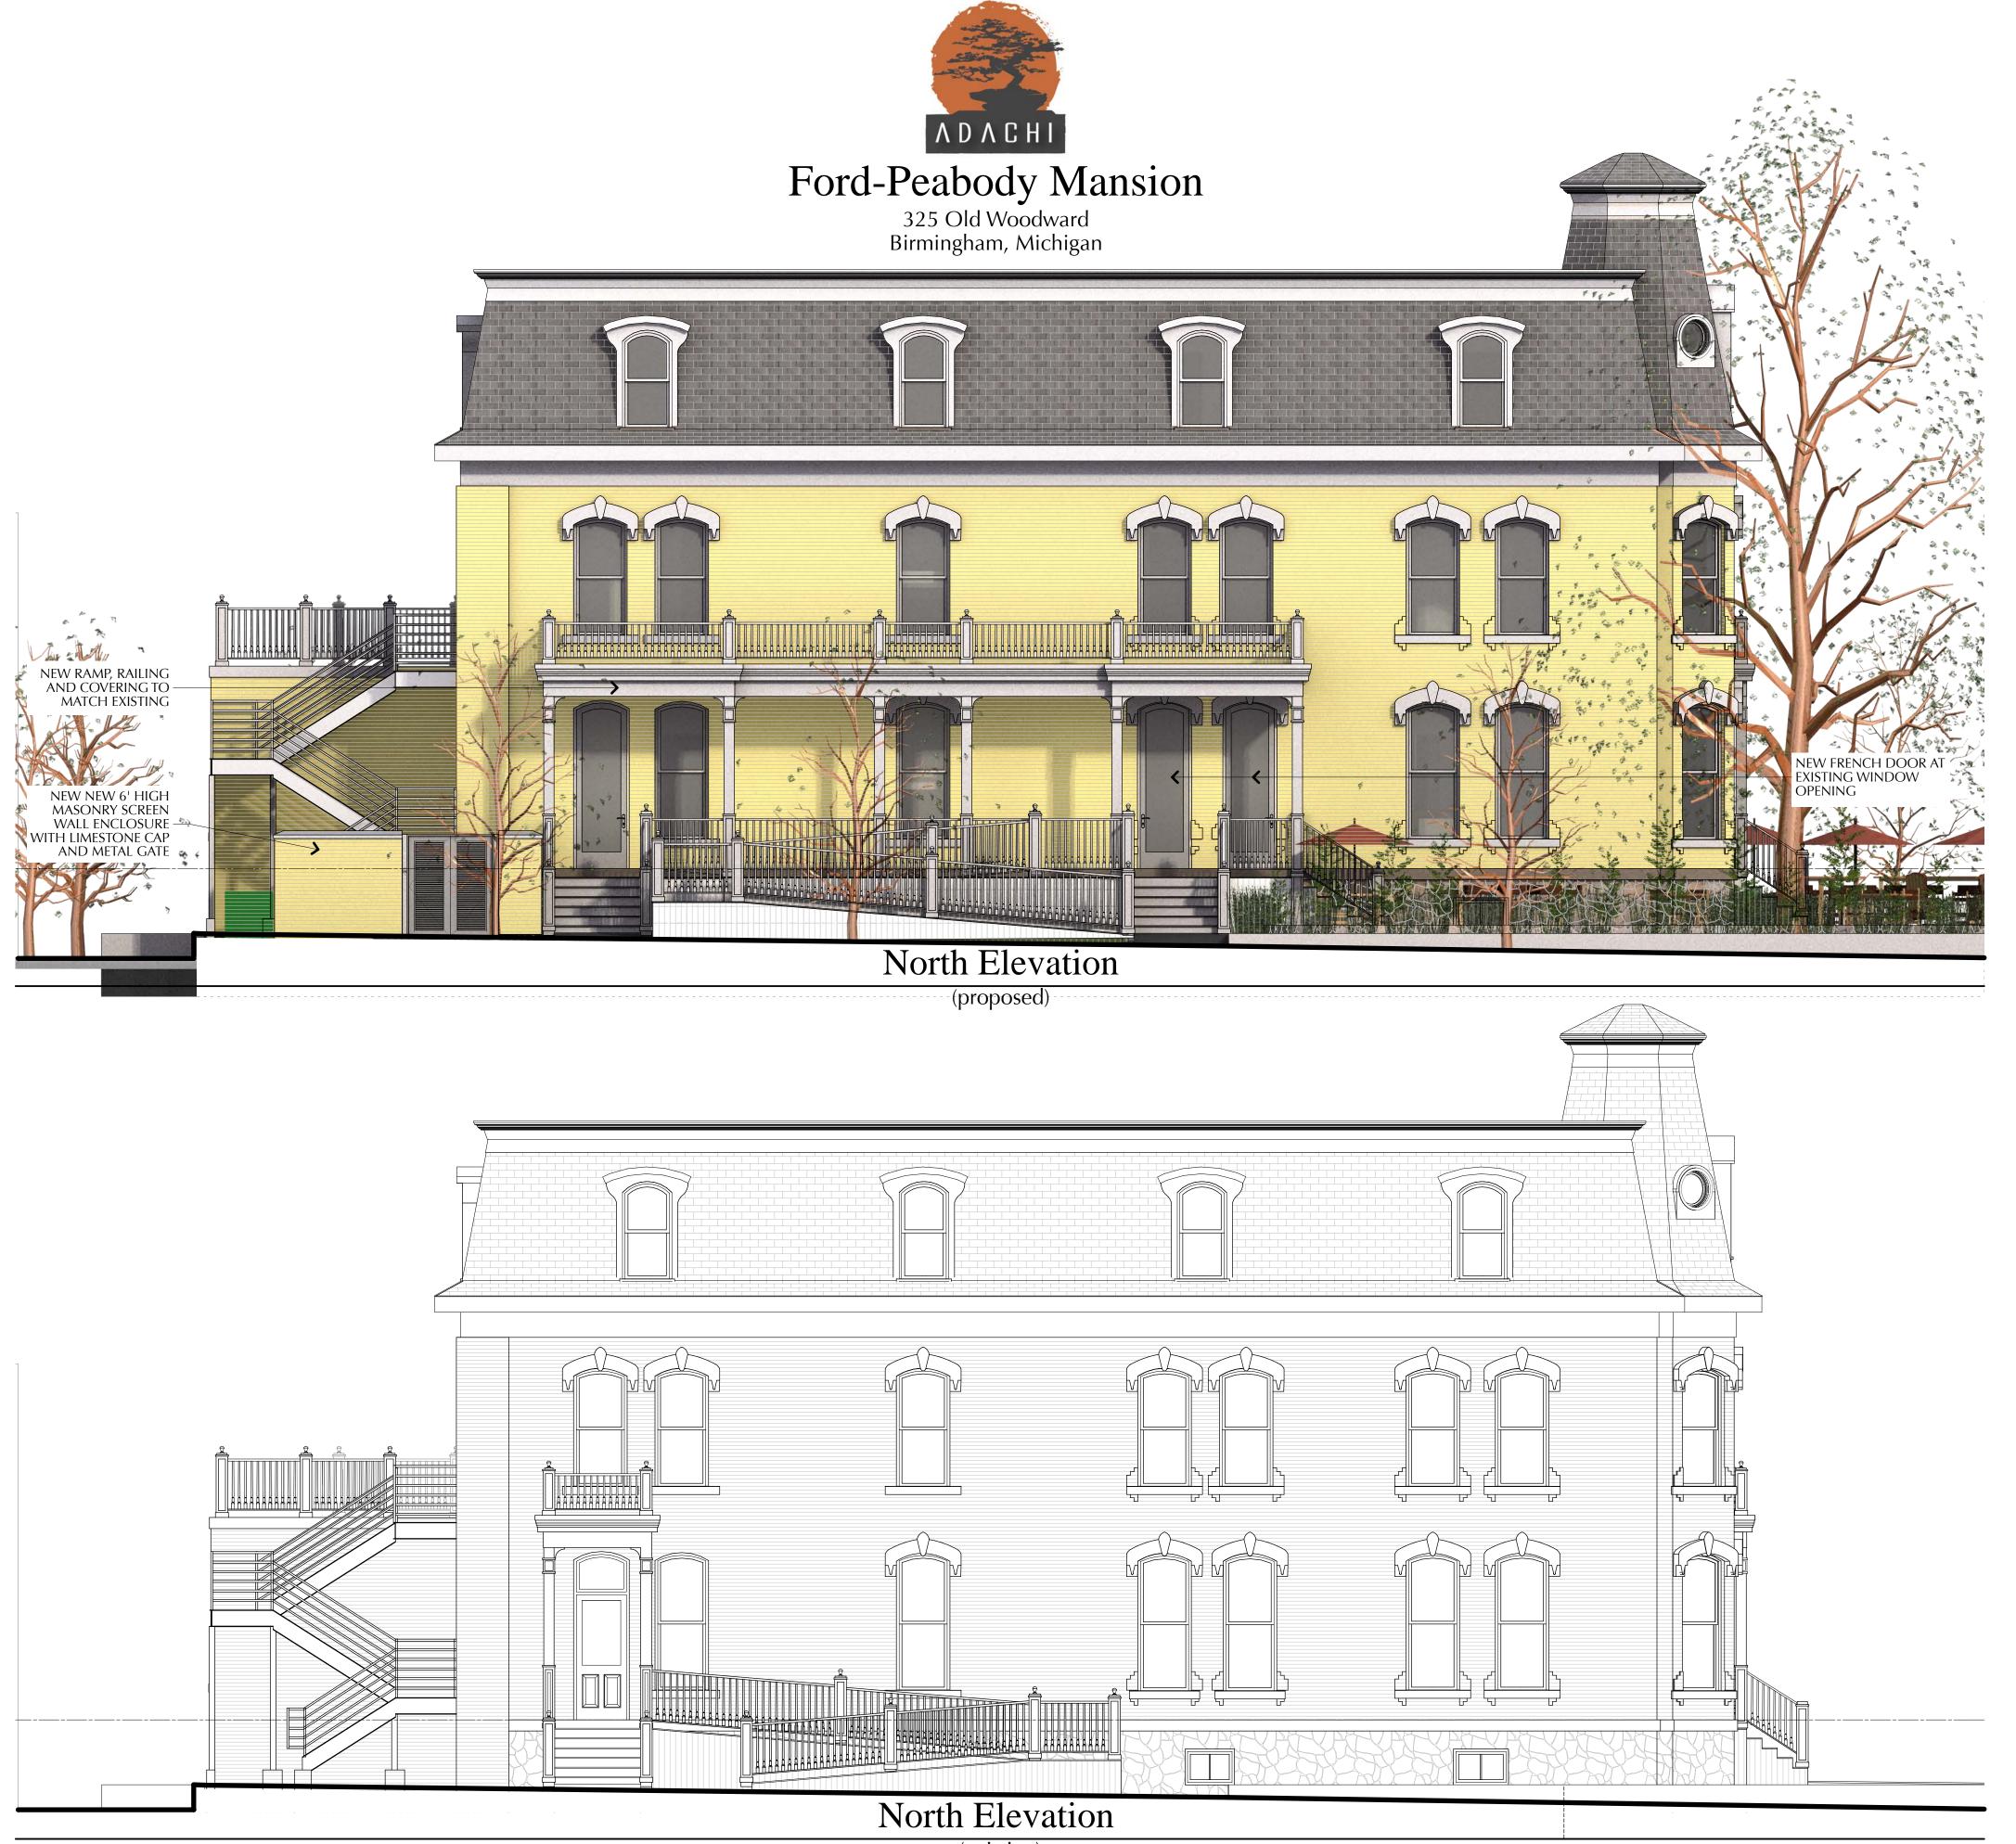

## **Proposal**

The applicant proposes to make alterations to the exterior of the Ford-Peabody Mansion and implement an outdoor dining and landscaping plan to allow for the operation of the Adachi Bistro, a newly proposed Bistro in the CBD Historic District. The building was originally constructed in 1878 by Frank Ford. The building was designed by Detroit based architect Almon Varney as a Victorian style home. The building was sold in 1920 to be used as a Masonic Lodge. The building was then sold again in 1968 to be used as commercial space.

The applicant proposes to alter the exterior of the building by converting five (5) existing windows into doors. In addition, the applicant proposes to remove the existing ramp and staircase on the north elevation and replace it with a larger one that extends further west along the north elevation to allow for access to the two new door openings. Also, the applicant is proposing to construct a small staircase on the south elevation that would allow access to the new doors on the south elevation.

Two of the window conversions are located on the front elevation. As with the other proposed conversions, the applicant proposes to remove the window and the brick below the window sill in order to install a new door jam and French door. Above the door a transom window is proposed that would retain the existing curve of the window. This process is proposed to be repeated on the window conversions on the north and south elevations.

### Trash/HVAC Enclosure

The applicant is proposing to construct a new 6' high masonry enclosure with gates that will contain the trash receptacles and the HVAC units for the building.