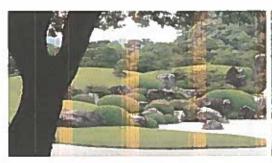

#### NAME INSPIRATION

The historic architecture and landscape of the Ford-Peabody Mansion served as the inspiration of the name Adachi. Adachi is the most famous garden in Japan; a garden so elaborate and detailed it is considered a living work of art and is formally known as 'The Adachi Museum of Art." The Adachi Garden has six different types of gardens. It is anticipated that many aspects of these six different and beautiful gardens, through landscape and the artwork that will be placed within the restaurant.

The new gardens will feature many components inspired by the famous Adachi Gardens.

- The visitor will be welcomed by massive granite rock outcroppings that will flank the entry garden. The restaurant sign and a water feature will be incorporated into these impressive stone monoliths.
- A soft textural Moss Garden, complete with accent boulders, will be incorporated on the south side of the garden.
- · Gravel beds that replicate a dry riverbed are incorporated into the garden.
- Flowering azalea shrubs will emulate the color and beauty of the original Adachi Gardens.
- · Sculptural specimen evergreen accent trees will set forth the Japanese Garden theme.
- An oriental themed perimeter railing and graceful ornamental grasses will reinforce spatial enclosure that will provide intimacy for the diners.
- · A specimen Japanese Maple will integrate with the stone monoliths and Ginkgo trees will provide a dramatic overhead canopy.
- Authentic stone paving patterns and soft night lighting will complete the Asian setting that will provide a unique & memorable experience.