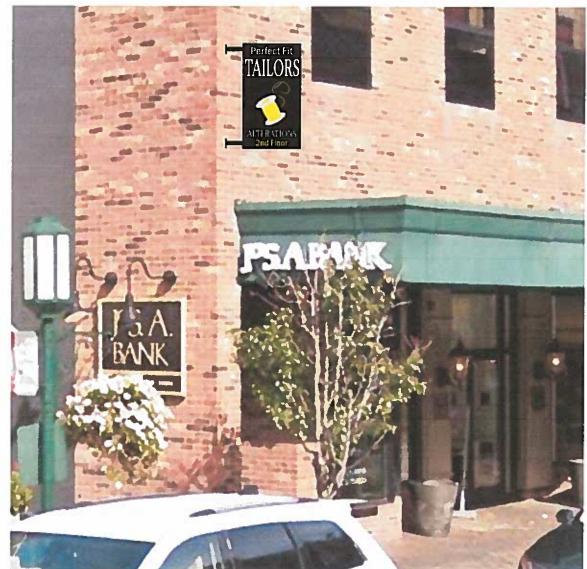

55e V Dabasa;  (Name of applicant)  (Name of applicant) |
|    | 3.  | That I have no objections to, and consent to the request(s) described in the Application made to the City of Birmingham.                                                 |
|    |     | Dated: NW, 30, 2016  BEDROS P. AVEDIAU  Owner's Name (Please Print)                                                                                                      |
|    |     | Owner's Signature                                                                                                                                                        |





36"X20" BLADE SIGN INSTALLED WITH 6" STEEL LEG AND STEEL PLATE 2"X1" STEEL FRAME WITH ALUMINUM PANEL COVER ATTACHED TO THE WALL WITH 8 - 4"X5/8" GALVANIZED SCREWS WITH PLASTIC ANCHORS







## Administrative Approval Application Planning Division Form will not be processed until it is completely filled out





| Tom vin hot be proceeded until it to completely fine                                                                                                                                                                                                |                                                                                                                                                                             |  |
|-----------------------------------------------------------------------------------------------------------------------------------------------------------------------------------------------------------------------------------------------------