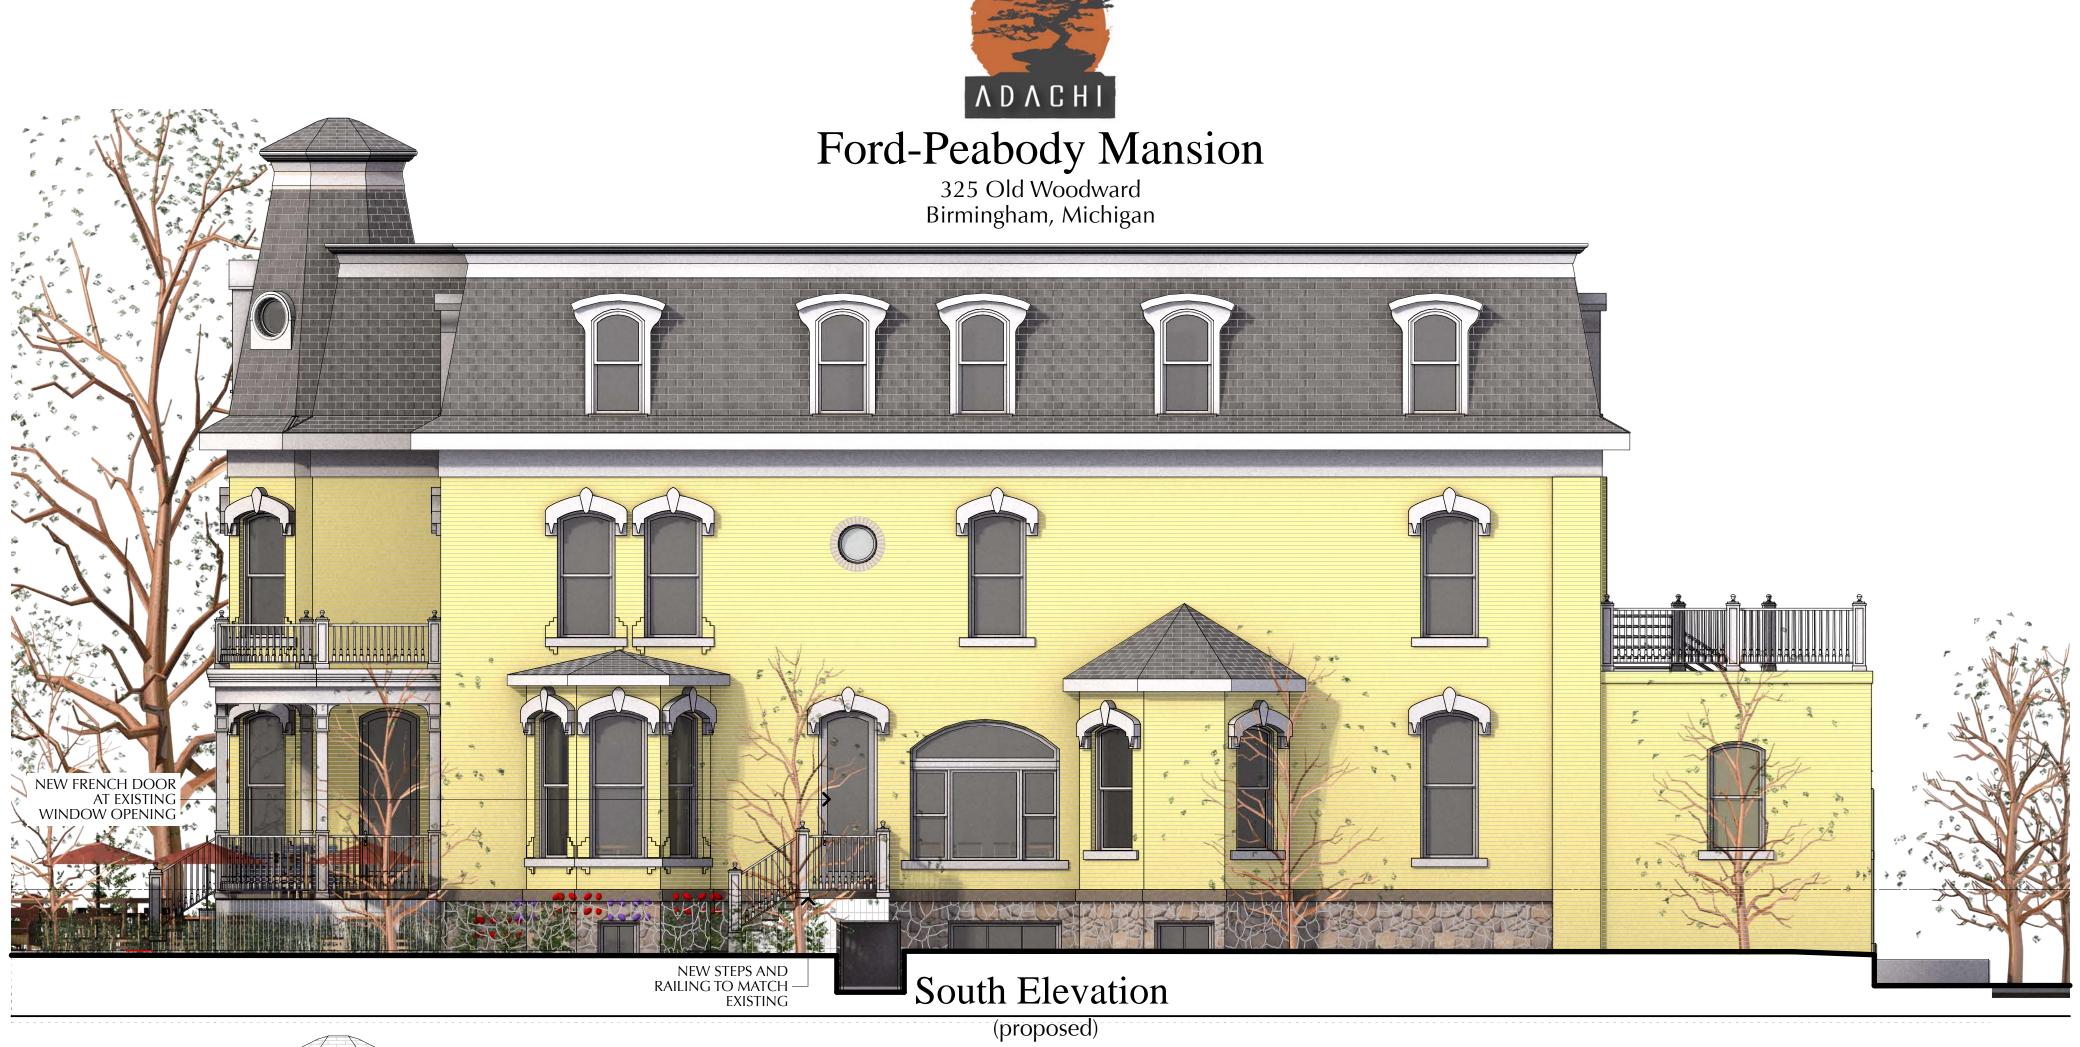

The applicant proposes to alter the exterior of the building by converting five (5) existing windows into doors. In addition, the applicant proposes to remove the existing ramp and staircase on the north elevation and replace it with a larger one that extends further west along the north elevation to allow for access to the two new door openings. Also, the applicant is proposing to construct a small staircase on the south elevation that would allow access to the new doors on the south elevation.

Two of the window conversions are located on the front elevation. As with the other proposed conversions, the applicant proposes to remove the window and the brick below the window sill in order to install a new door jam and French door. Above the door a transom window is proposed that would retain the existing curve of the window. This process is proposed to be repeated on the window conversions on the north and south elevations.