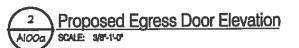

The applicant proposes to alter the exterior of the building by converting five (5) existing windows into doors. In addition, the applicant proposes to remove the existing ramp and staircase on the north elevation and replace it with a larger one that extends further west along the north elevation to allow for access to the two new door openings. Also, the applicant is proposing to construct a small staircase on the south elevation that would allow access to the new doors on the south elevation.

Two of the window conversions are located on the front elevation. As with the other proposed conversions, the applicant proposes to remove the window and the brick below the window sill in order to install a new door jam and French door. Above the door a transom window is proposed that would retain the existing curve of the window. This process is proposed to be repeated on the window conversions on the north and south elevations.