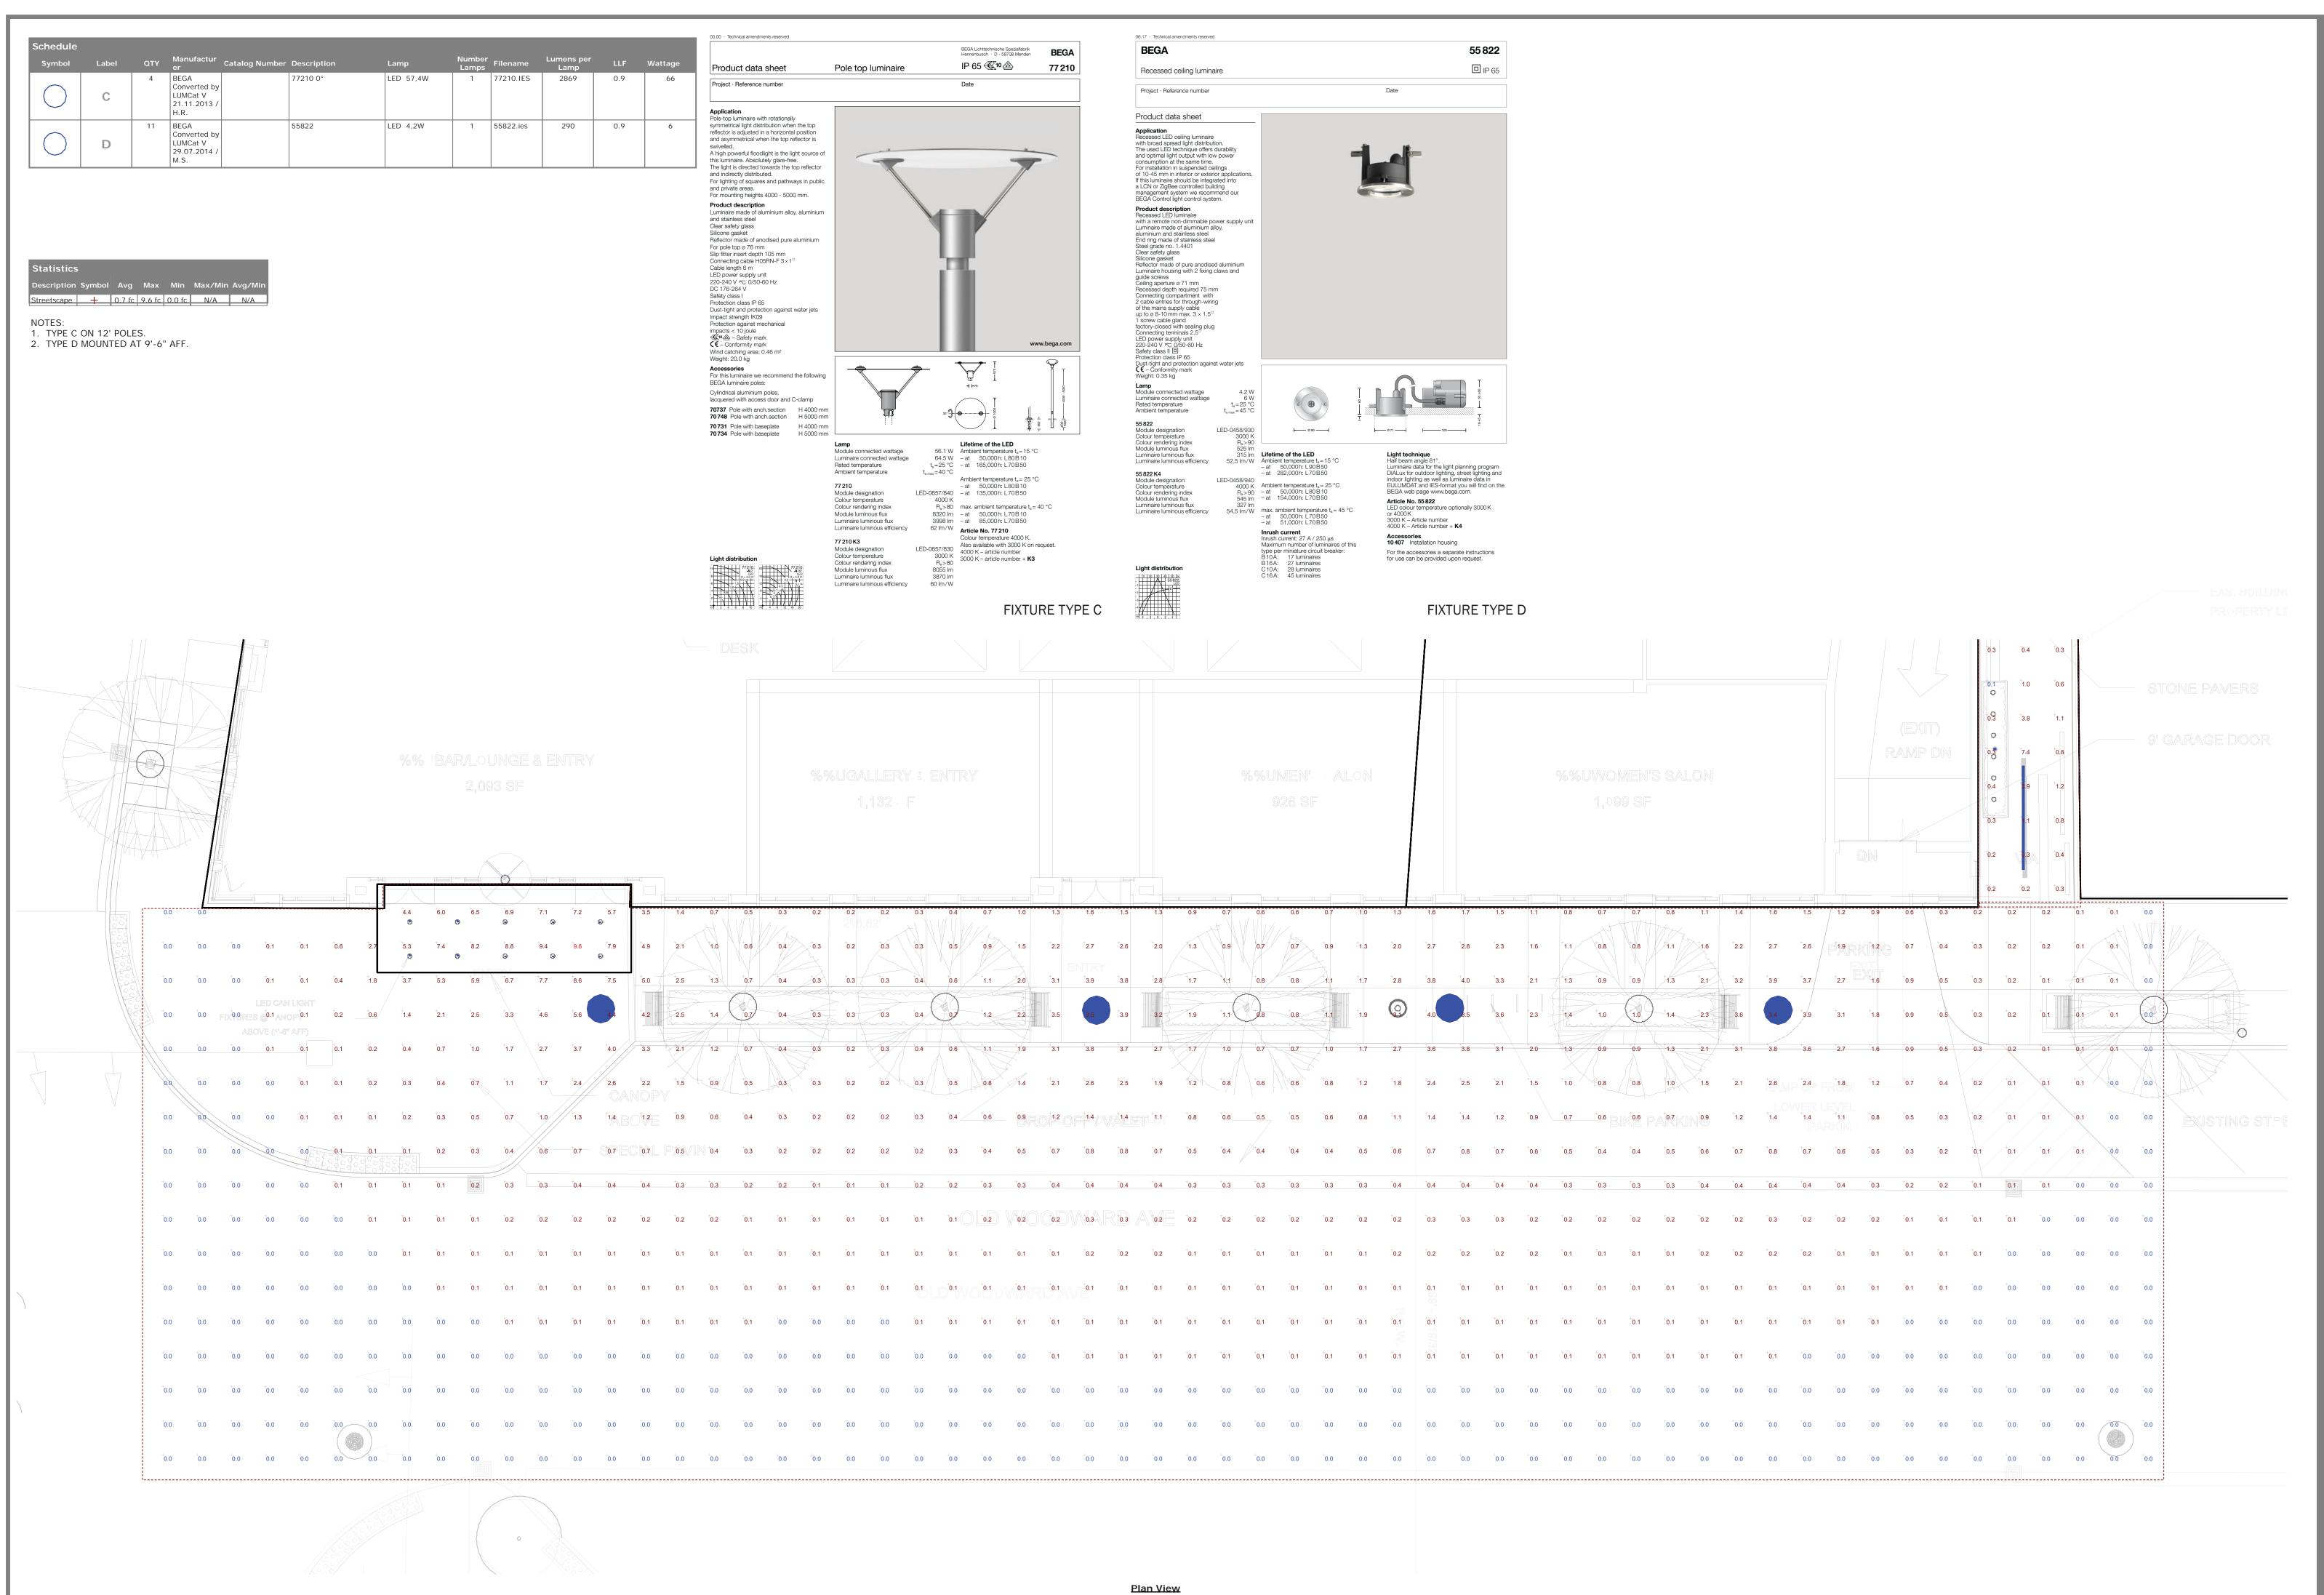

# BUILDING MATERIALS

| Symbol | Label | Quantity | Manufactur<br>er             | Catalog Number             | Description                                                              | Lamp                                                                                                                       | Number<br>Lamps | Filename                                                         | Lumens Per<br>Lamp | Light Loss<br>Factor | Wattage |
|--------|-------|----------|------------------------------|----------------------------|--------------------------------------------------------------------------|----------------------------------------------------------------------------------------------------------------------------|-----------------|------------------------------------------------------------------|--------------------|----------------------|---------|
|        | А     | 4        | Louis<br>Poulsen<br>Lighting |                            | Flint Pullert 3000K - ny<br>MC-Pet 21-05-14                              | LED 3000K                                                                                                                  | 1               | 91608_US_L<br>ITMS_FLIND<br>T-<br>B_LED_30K_<br>V00<br>B0100.ies | 538.1315           | 0.9                  | 14      |
|        | В     | 18       | Lumenpulse                   | LOID-24V-48-40K-<br>-NO    | LUMENFACADE<br>INGROUND                                                  | (Row of 5630C<br>LED"s) White<br>20W SSL c/w<br>Meanwell Driver<br>LPF-40-24 @<br>120.00V (Based<br>on IES LM-35-<br>1989) | 1               | LOID-24V-48-<br>-40K-<br>NO_S170207<br>1-R1.ies                  | 811                | 0.9                  | 18.48   |
|        | Е     | 1        | BEGA-US                      | 22 359                     | 3-7/8"L. X 7-3/4"W. X 4-<br>1/4"H. LED FIXTURE<br>DIFFUSED LENS          |                                                                                                                            | 1               | 22359.IES                                                        | 331                | 0.9                  | 14.09   |
|        | F     | 1        | Lithonia<br>Lighting         | WST LED P1 30K<br>VW MVOLT | WST LED, Performance<br>package 1, 3000 K, visual<br>comfort wide, MVOLT | LED                                                                                                                        | 1               | WST_LED_P<br>1_30K_VW_<br>MVOLT.ies                              | 1548               | 0.9                  | 12      |

Description Symbol Avg Max Min Max/Min Avg/M

2. ALL REFLECTANCES SET TO 0.2.

NOTES: 1. BOLLARDS MOUNTED AT 43" AFF.

Alley + 1.8 fc 9.6 fc 0.1 fc 96.0:1 18.0:1

### 3. FIXTURE E AND F MOUNTED AT 10' AFF. louiș poulsen

FLINDT BOLLARD

Christian Flindt

Compliance:

**Weight:** Min: 4 lbs. Max: 24 lbs.

side of the bollard. The flared aperture creates an organic shaped light pattern covering nearly 180°. Two COB LEDs are housed in the top of the fixture and is shielded from direct view for glare control. The fixture can be horizontally rotated 20° and locked after the base plate is installed for optimal positioning.

Natural painted aluminum or corten colored, powder coated.

Top: Cast aluminum. Post: Extruded aluminum. Base plate: Die cast aluminum. Lens: Clear polycarbonate. Anchor bolts: Zinc-plated steel.

FIXTURE TYPE A

One Lithonia Way • Conyers, Georgia 30012 • Phone: 800.279.8041 • Fax: 770.918.1209 • www.lithonia.com
© 2011-2014 Acuity Brands Lighting, Inc. All rights reserved.

FIXTURE TYPE F

View #4

6/5/2017 Scale Not to Scale Drawing No. Summary