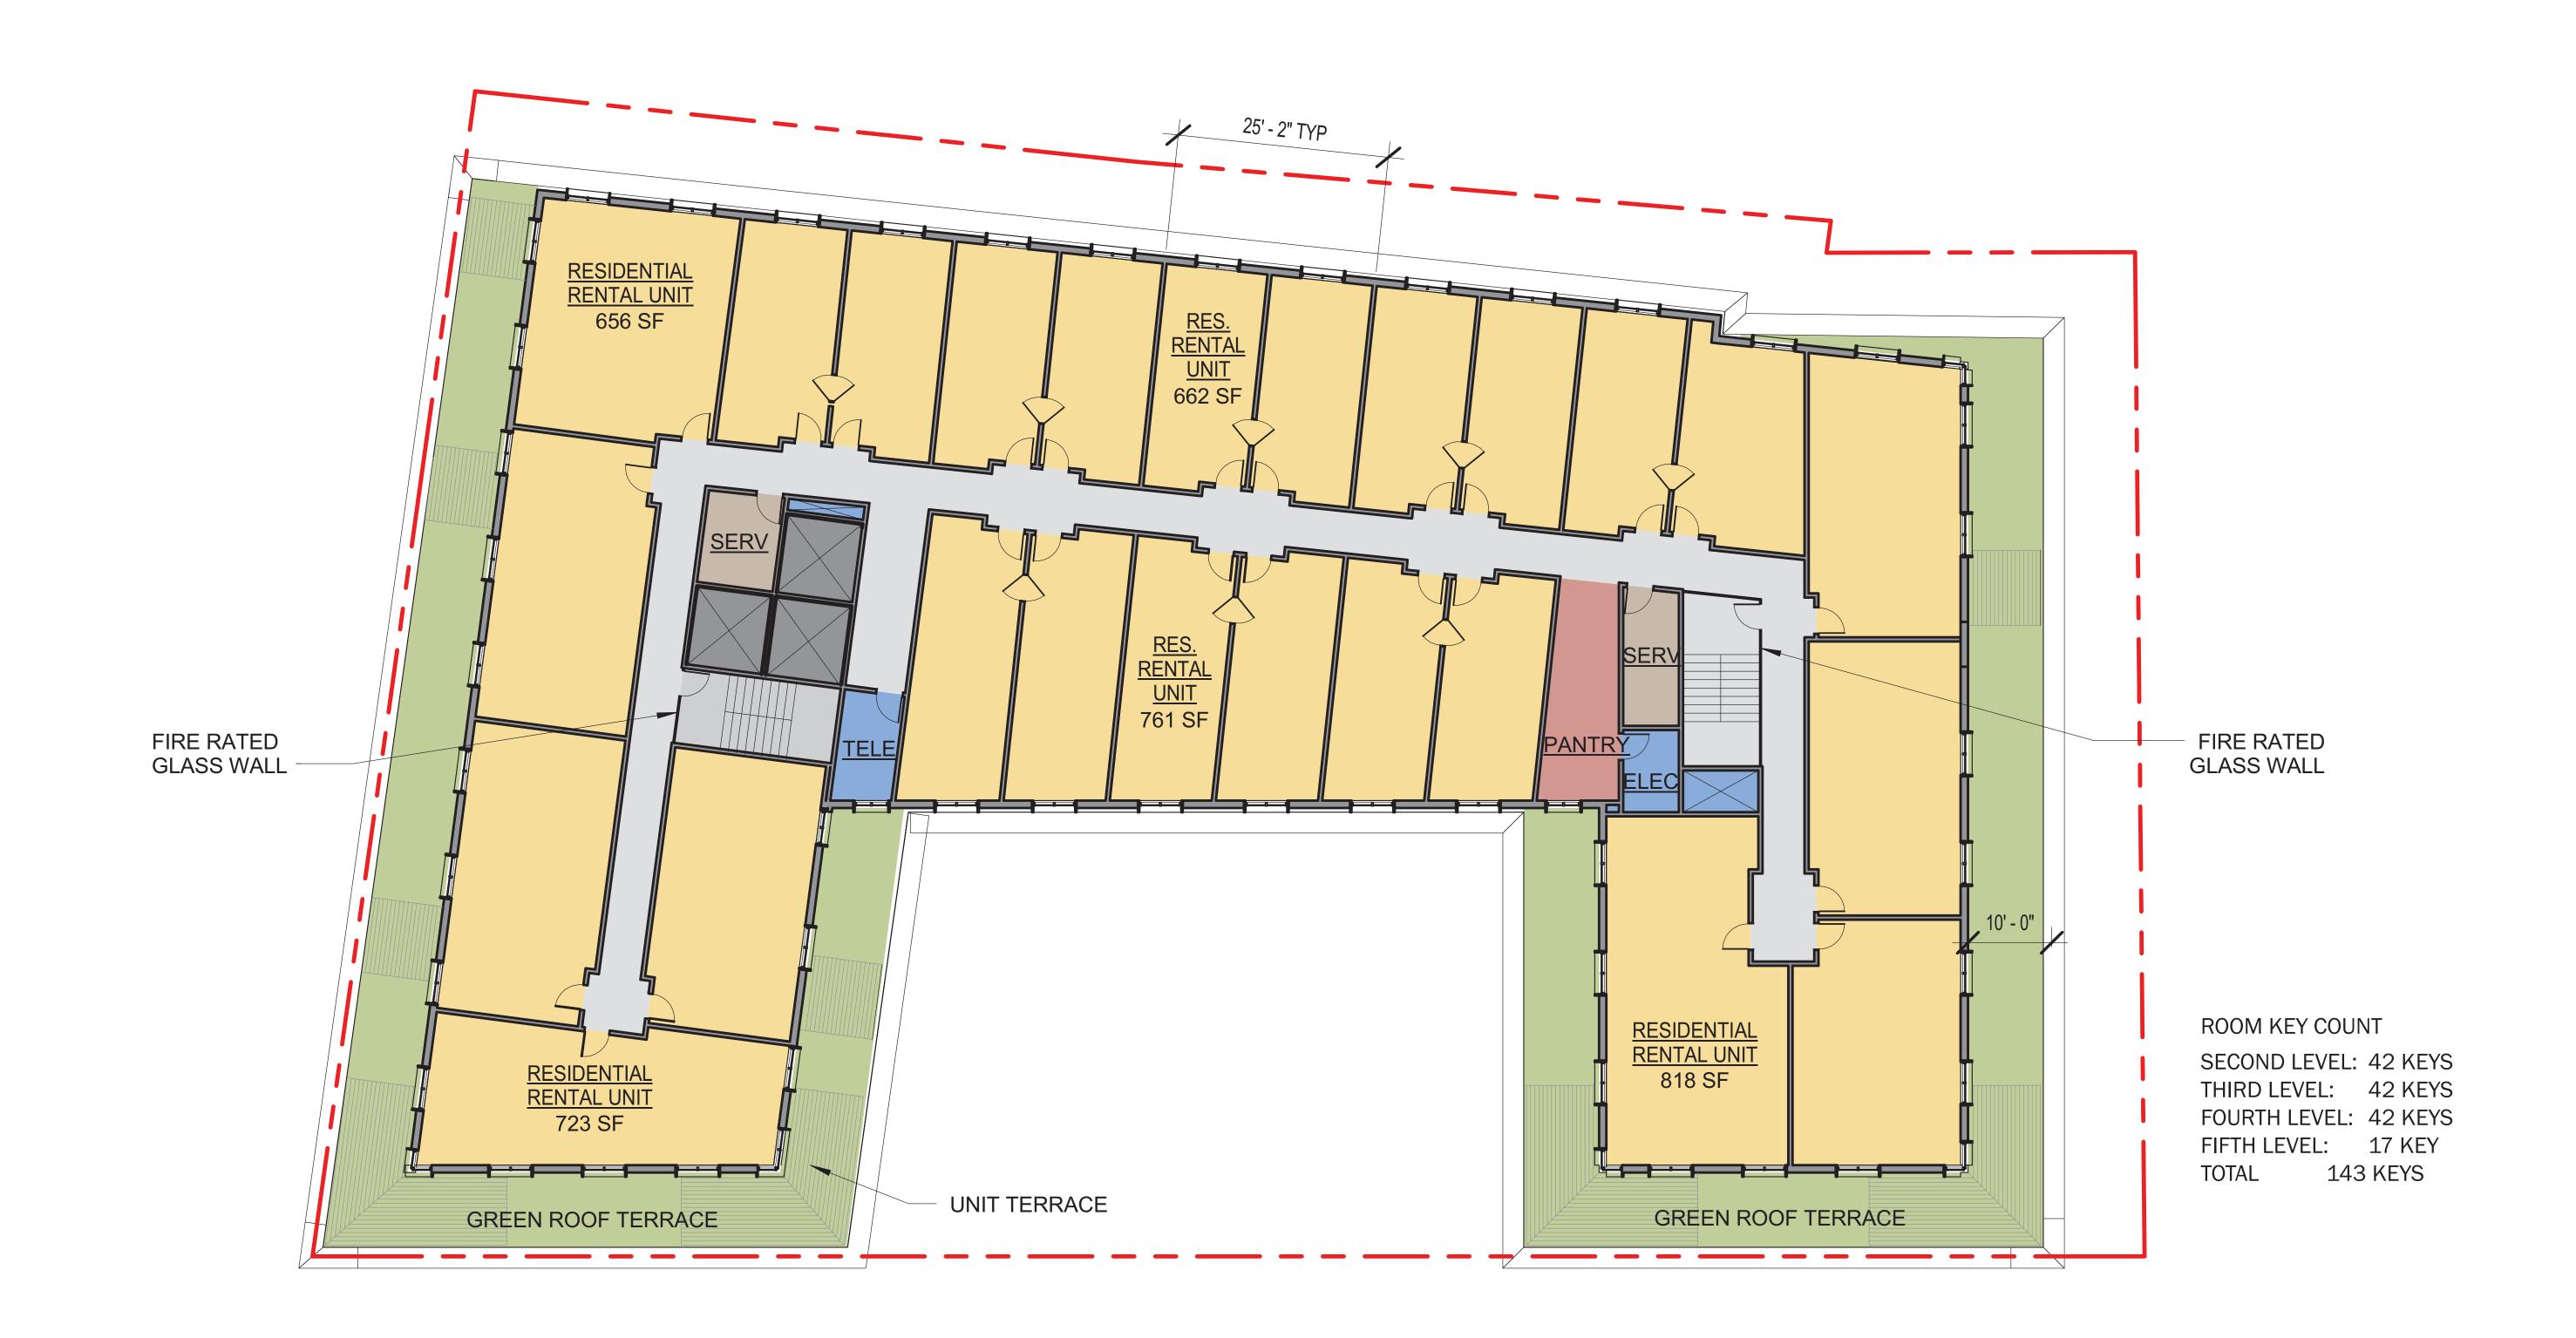

#### **Proposal**

This non-contributing resource located in the central business district historic district is located at the corner of S. Old Woodward and Brown St, the address is 298 S. Old Woodward. The property consists of one vacant single story commercial building and a surface parking lot. The applicant is proposing to demolish the existing structure and parking lot to replace it with a 5 story Boutique Hotel and residential units. The applicant is seeking design review approval from the HDC regarding the proposal to demolish and develop the property. The design review application for the HDC was received on June 6<sup>th</sup>, 2017.

The property and building upon the property are non-contributing resources, but are located in the Central Business District Historic District. Because it is located in this district, the Historic District Commission is being asked to review the design of the development and its adherence to the historical character of the other areas in the district in regards to massing scale and design.

#### **Design**

The applicant is proposing to construct a five story mixed use commercial building with two levels of underground parking. Levels 1-4 will be a restaurant and hotel, and the fifth floor is to be residential. The development adheres to the building standards envisioned in the Downtown Birmingham 2016 plan as it is designed with an attractive façade, is built to the property line, and has a pedestrian scale featuring coated metal canopies, extensive window glazing and tasteful streetscape landscaping.