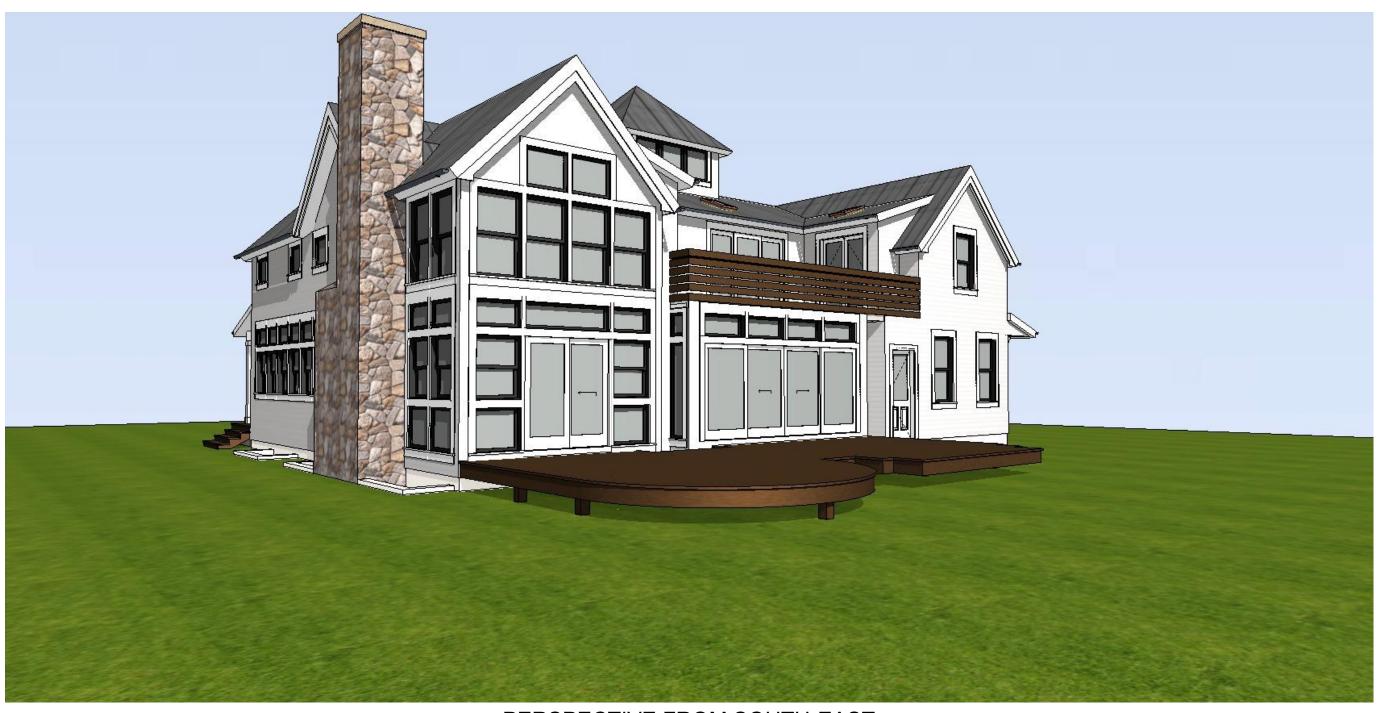

### South-West (Side) Elevation

Moving west to east, the south elevation will feature a row of eight 1/1, double hung windows with single transom windows above. There will then be a chimney constructed of Michigan field stone. To the east of the chimney is proposed another bank of windows which include two single pane windows at ground level with two additional double hung windows and transoms above that will match the eight windows to the west of the chimney. On the second floor of the south elevation the applicant is proposing four single pane windows to the west of the chimney and two double windows to the east of the chimney.

### D. Cupola:

Cupolas or towers are common elements in the Queen Anne Style. Mr. and Mrs. Angileri requested space suitable for quiet meditation. The cupola lends itself perfectly to that use. The planning ordinance provides for a cupola to extend above the height restriction with permission of the Board of Zoning Appeals, provided "such height modifications do not violate the spirit and intent of the Zoning Ordinance." Based upon the existing eave height of 17.875' (use 18') and the maximum building height of 28', an addition with an overall ridge height of 38' could have been designed within the restrictions. In preserving the integrity of the historical nature of the house, the owners have chosen not to pursue an addition of that height. However, if it was built, the cupola at its current height and location would fit into that allowable roof comfortably as a dormer and conform with the ordinance. See the attached diagram.