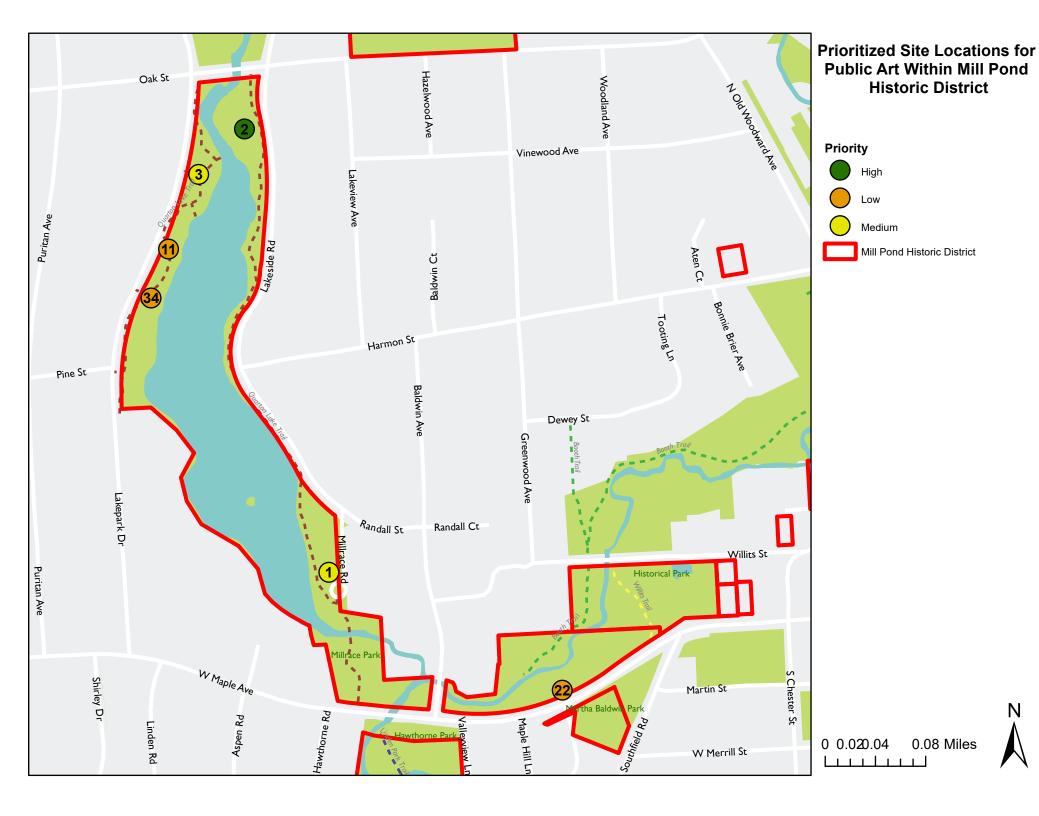

Additionally, upon reviewing the City's historic overlay map, Staff found that six proposed sites are located within Mill Pond Historic District. Of the six sites, three are low priority, two are medium priority, and one is high priority. The Historic District Commission must review and approve any sites the Board recommends for public art installations. Please see attached map of proposed public art sites located in the Mill Pond Historic District.

### 1. Millrace Park along Quarton Lake Trail

Guideline 1: N

Guideline 2: N

Guideline 3: Y

Guideline 4: Y

Guideline 5: N

Guideline 6: Y

Additional comments: Hill is on a slope, limiting view

### 2. Quarton Lake Park #1

Guideline 1: Y

Guideline 2: Y

Guideline 3: Y

Guideline 4: Y

Guideline 5: Y

Guideline 6: Y

### 3. Quarton Lake Park #2

Guideline 1: Y

Guideline 2: Y

Guideline 3: Y

Guideline 4: Y

Guideline 5: Y

Guideline 6: Y

Additional comments:

### 11. Quarton Lake Park #3

Guideline 1: Y

Guideline 2: Y

Guideline 3: Y

Guideline 4: N

Guideline 5: Y

Guideline 6: Y

Additional comments:

### 34. Quarton Lake #4

Guideline 1: Y

Guideline 2: Y

Guideline 3: Y

Guideline 4: Y

Guideline 5: Y

Guideline 6: Y

Additional comments: Identified in the field