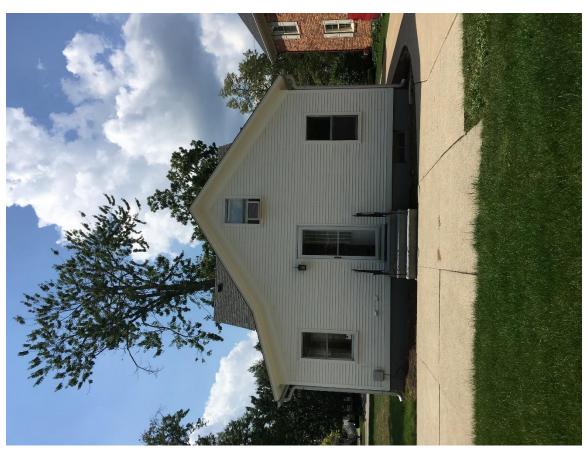

### **History**

The Historic Major Jones House is located on the north half of a large lot at 607 S. Bates. The south half of the lot is vacant. The Historic Major Jones House was constructed in 1865 and is believed to be one of the oldest homes in the Bates Street Historic District. The house is considered to be Queen Anne style as can be seen in several details which includes the window ornamentation and the fish-scales on the gables. A 120 sq. ft. rear addition was constructed in 1961. The date of the south elevation side lean-to addition is not known. The property had a barn that was believed to have been built in 1865 with the house. The barn was demolished in 1946, and a garage was constructed in 1954 (now demolished). The house was designated historic in 1978 and the Bates Street Historic District designation came into effect in January of 1998.

The house served as a two-unit rental property for several years, and since that time, it has been vacant for many years. In 2003, the owner was cited for maintenance violations, and in 2006, after making several requests to demolish the property, the owner was cited for Demolition – by- Neglect (DXN). The owner was required to make several repairs to upgrade the condition of the house. The house has been sold several times and reviewed by the HDC for potential renovations. However, none of those approved plans were executed, and the current owner is seeking to renovate the property with a new proposal.

### **Proposal**

The existing two-story portion of the 1865 structure is proposed to be fully restored, with all architectural detail retained and preserved. The single-story 691 SF non-contributing rear portion of the house is proposed to be removed. Also, a recently constructed, non-contributing canopy over an existing basement door on the north side is proposed be removed.