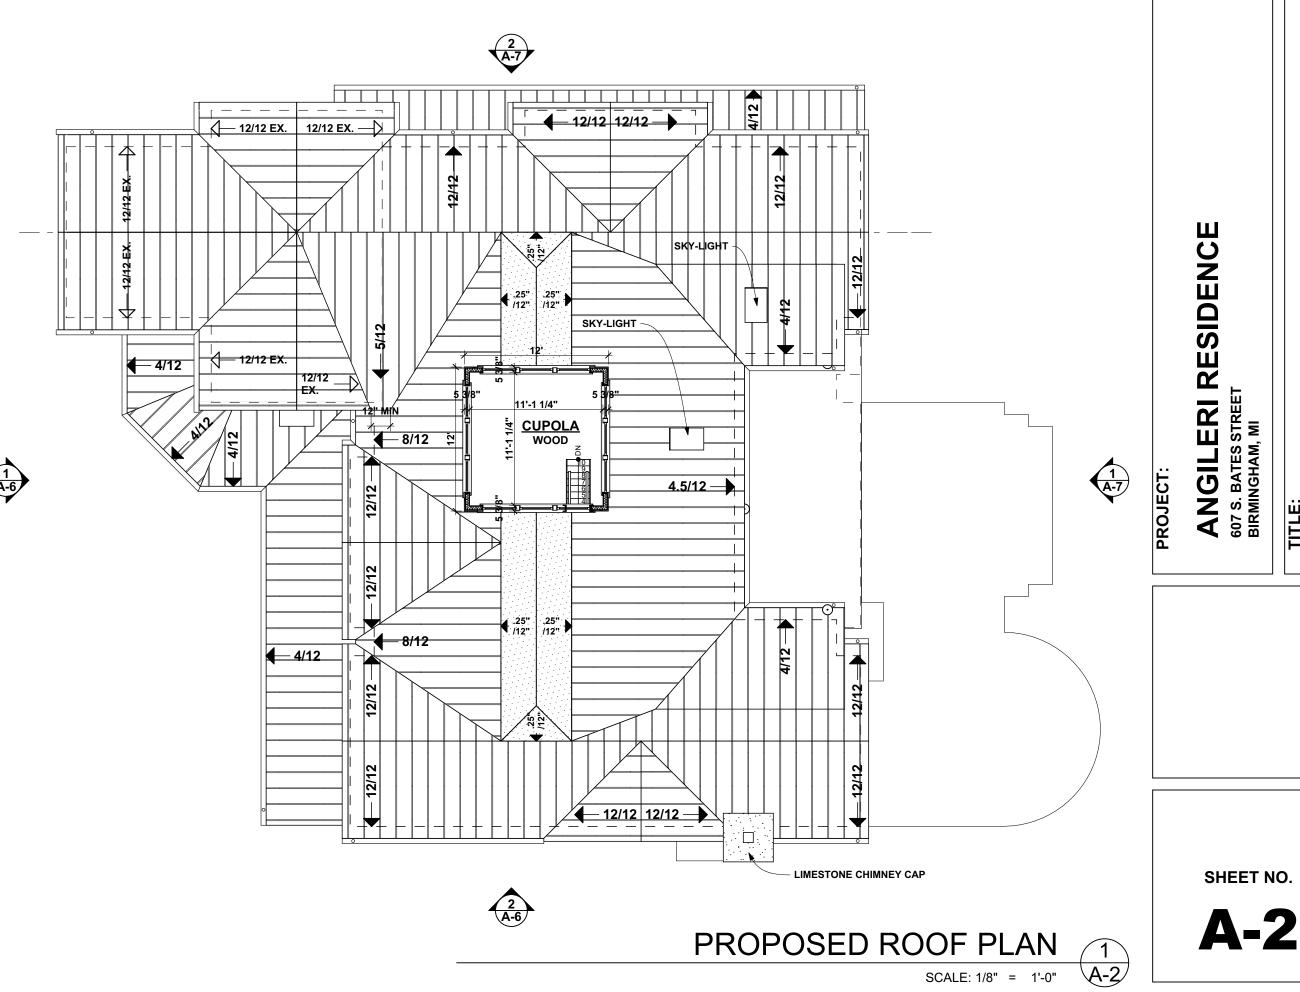

### West (Front) Elevation

The applicant proposes to retain the historic house on the west elevation. The existing enclosed front porch will be removed to allow for a wraparound porch that will connect the historic structure with the proposed addition. The proposed addition will extend out towards the south property line and feature two gable ends side by side and a copula. The copula exceeds the maximum height permitted. Accordingly, the applicant must obtain approval from the Board of Zoning Appeals for the construction of the copula.

### D. Cupola:

Cupolas or towers are common elements in the Queen Anne Style. Mr. and Mrs. Angileri requested space suitable for quiet meditation. The cupola lends itself perfectly to that use. The planning ordinance provides for a cupola to extend above the height restriction with permission of the Board of Zoning Appeals, provided "such height modifications do not violate the spirit and intent of the Zoning Ordinance." Based upon the existing eave height of 17.875' (use 18') and the maximum building height of 28', an addition with an overall ridge height of 38' could have been designed within the restrictions. In preserving the integrity of the historical nature of the house, the owners have chosen not to pursue an addition of that height. However, if it was built, the cupola at its current height and location would fit into that allowable roof comfortably as a dormer and conform with the ordinance. See the attached diagram.