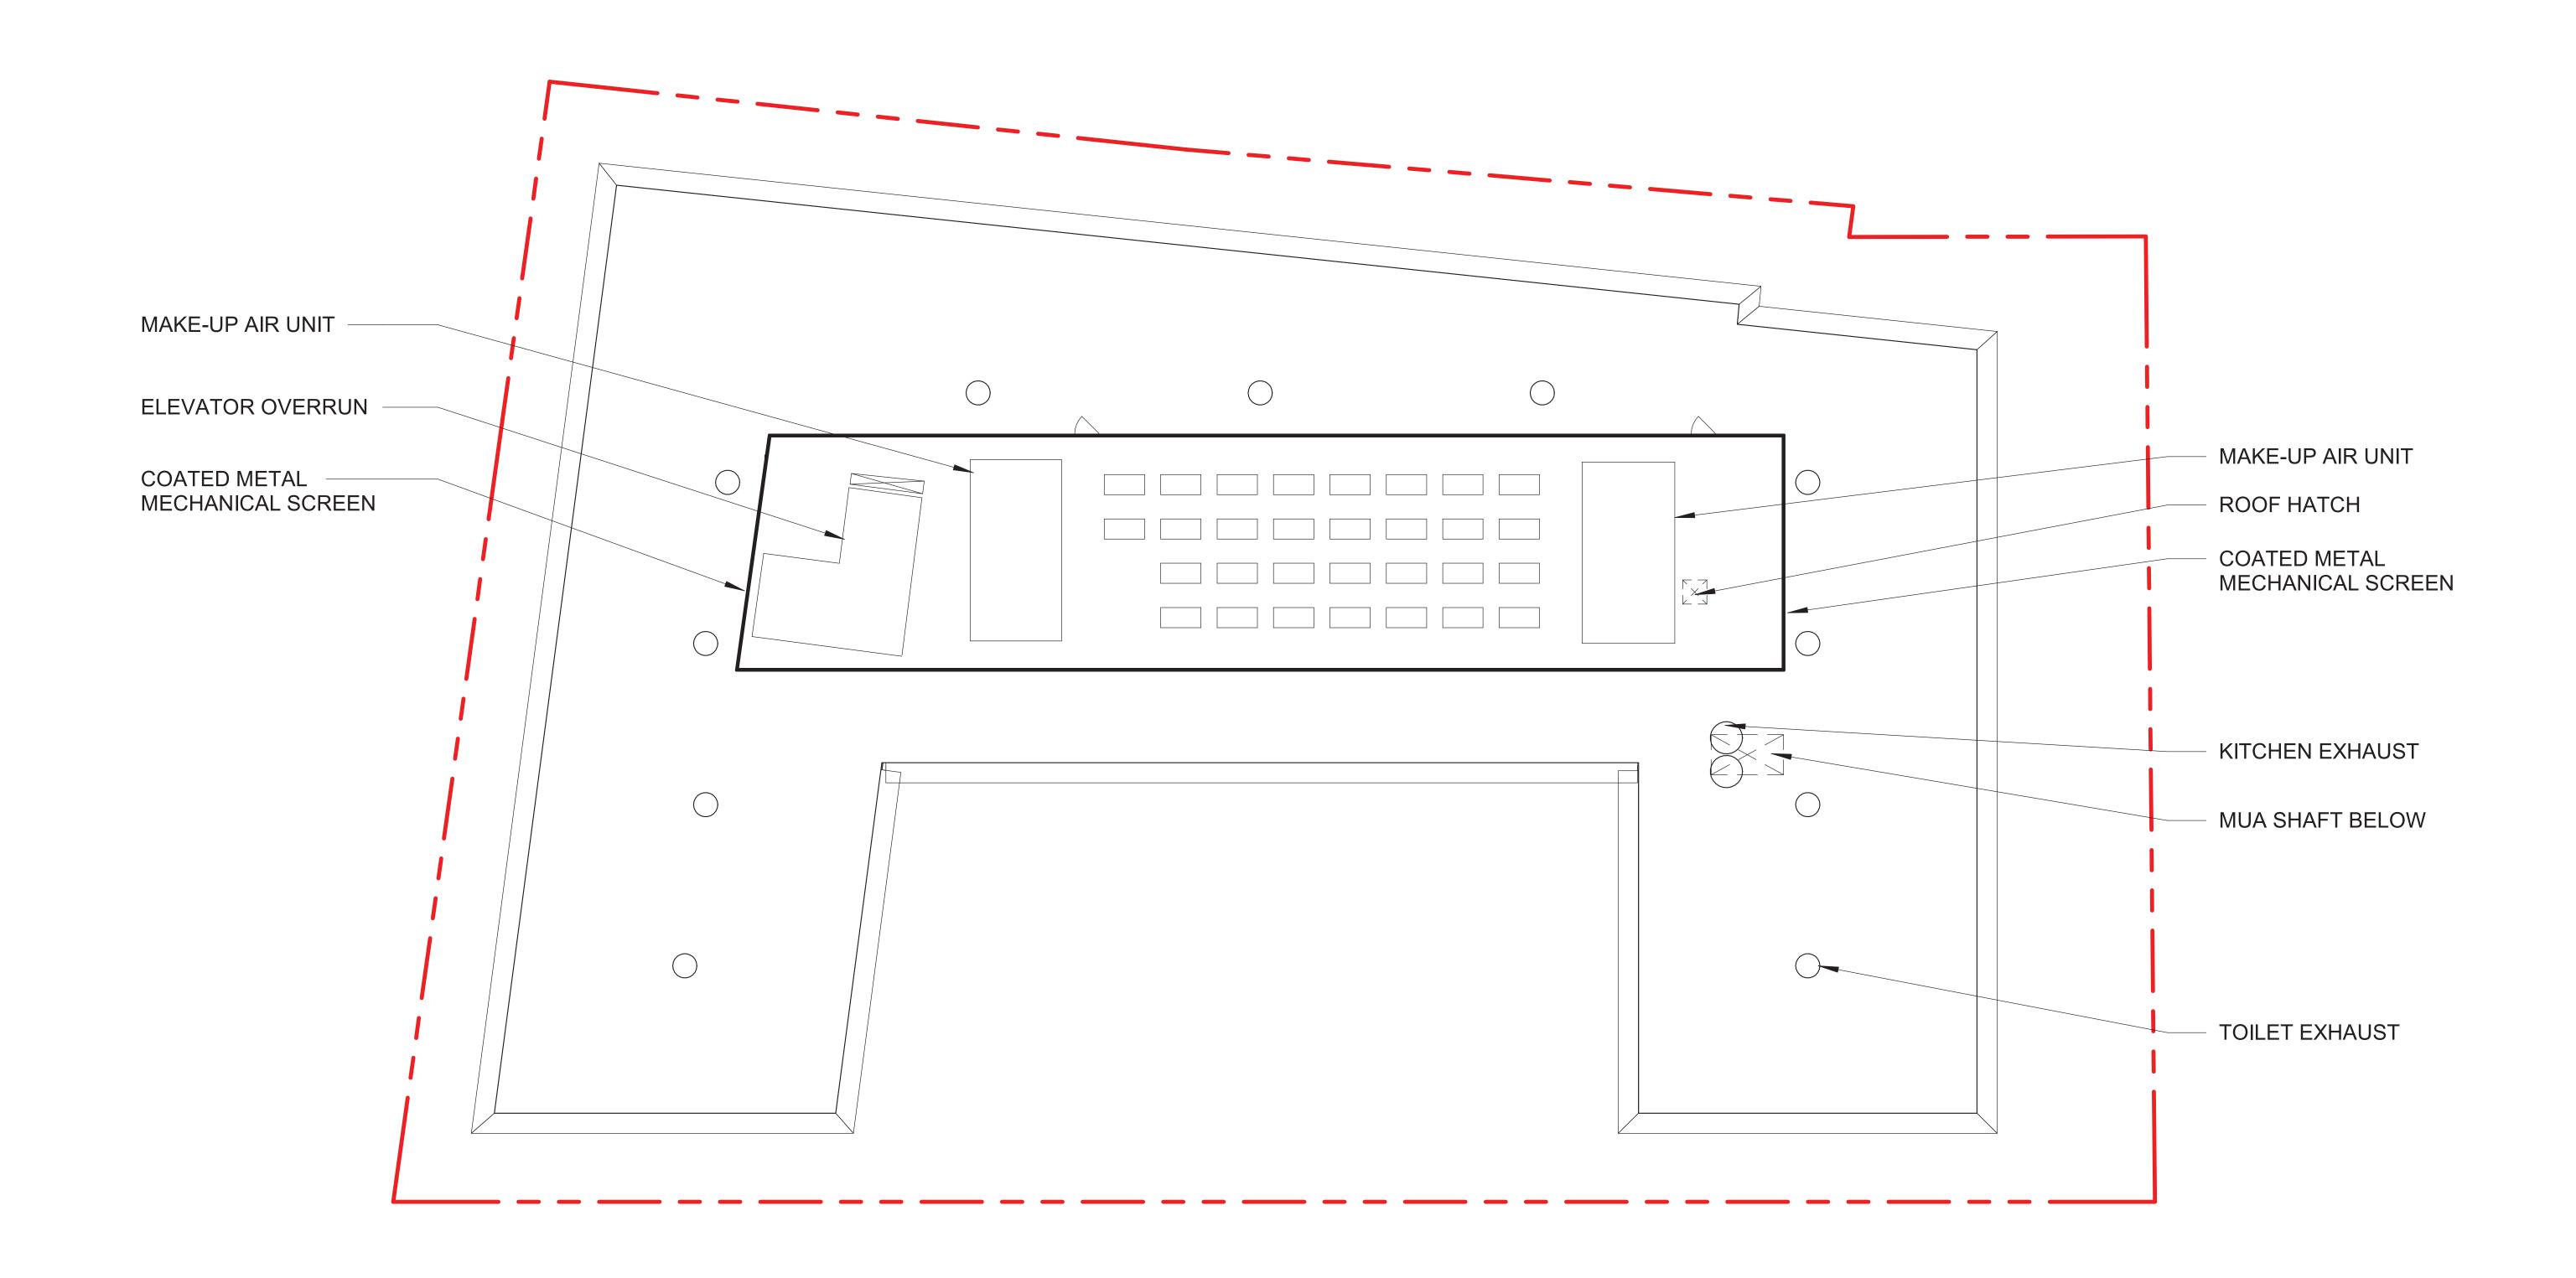

#### **Design**

The applicant is proposing to construct a five story mixed use commercial building with two levels of underground parking. Levels 1-4 will be a restaurant and hotel, and the fifth floor is to be residential. The development adheres to the building standards envisioned in the Downtown Birmingham 2016 plan as it is designed with an attractive façade, is built to the property line, and has a pedestrian scale featuring coated metal canopies, extensive window glazing and tasteful streetscape landscaping.

#### East (Front) Elevation

The east elevation along S. Old Woodward is home to the hotel entrance, general entrance and the underground parking exit. The plan for the front facade shows a granite base and limestone cladding being the principle façade elements. The limestone is grey ("Madison Café" from Quarrastone), the granite base will be dark grey ("Wisp Granite" from Quarrastone), and the painted aluminum metal panels, window frames and metal screening will be Ascher Bronze. Some other features on the façade are an aluminum window system and the use of coated metal on window surrounds, coping along the roofline, and some cladding for the staircases. An interesting feature visible along the east elevation (front façade) is an inset at around 22' above grade with

aluminum and glass skylights over the hotel lobby. The plans depict a pyramidal shape with a green roof surrounding them. The residential fifth floor is recessed and the mechanical units on the roof are screened with coated metal.

#### West (Rear) Elevation

The building materials along the west elevation are consistent with those described for the east elevation. The rear of the building will directly abut the parking lot of the adjoining property. There is one entrance for the staff on the rear accessible from the via on the north side of the property. A design element unique to the rear of the building are coated aluminum louver assemblies.

#### South (Side) Elevation

There will be no change in building material on the south elevation. The south elevation fronts Brown Street, and the loading entry and underground parking entry are present on the western most side of this elevation. Proper window glazing is present, and the ground level plans show another entrance to the restaurant on this side.

#### North (Side) Elevation

Lastly, the north elevation fronts a new via that will be used for the development. The via contains landscaping and will be paved with stone pavers. Building materials on this elevation again are consistent with the rest of the building. There is one centrally located entrance/exit that will be used for the wine bar.