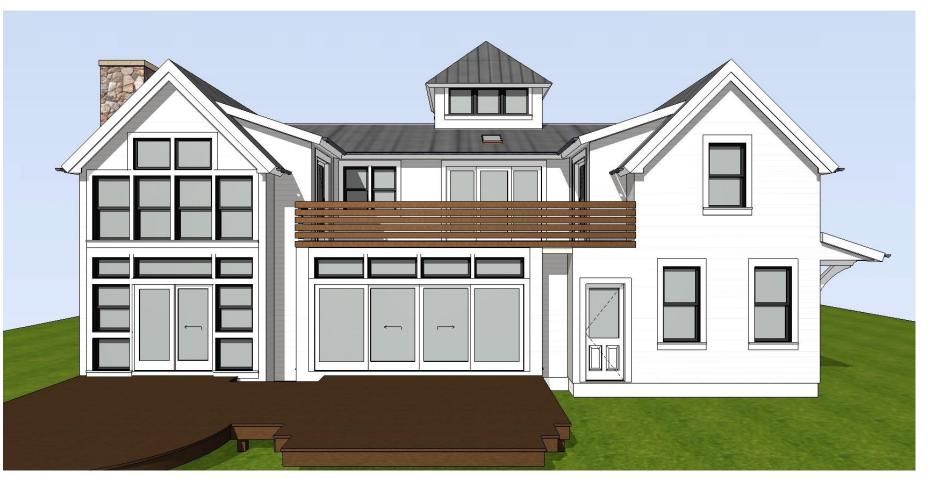

### East (Rear) Elevation

The applicant proposes to renovate the existing one-story rear addition into a two-story addition. The east (rear) elevation is proposed to feature extensive glazing with two sets of sliding glass doors opening out to a first floor deck. At the second story the applicant is proposing to construct a balcony space accessible from glass doors located on the second story. At the north end of the east elevation are two windows and a single man door to access the two car attached garage.

exposure and mitered corners. The details of the original portion of the house, such as the eaves and window headers, will be restored. The addition will have the trim that matches the original in scale but without the ornamentation. The windows will be rectangular and vertically oriented but will vary in size (due to egress window requirements). The existing windows will retain their decorative sash and colored glass, the new windows will be clear glass, without mullions. The wrap around porch, also common to the Queen Anne style, while unifying the old and new by defining the entrance, also distinguishes the addition from the old house by breaking down the scale of the addition. The porch roof is a horizontal element that contrasts with the historic facade's verticality.