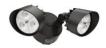

### **Exterior Lighting:**

**Fixture A:** Front Porch Ceiling and over Garage Doors: Recessed square fixtures, Zimba 1230, 8" x 8", 100W, on dimmer

**Fixture B:** Secondary exit doors:

Wall-mounted canopy, Barn Light Electric, Circle B Flat Cone Reflector, 10" shade, straight arm, 100-Black, 40w Edison bulb, on dimmer

**Fixture C:** Family Room and Screened Porches Wall-mounted canopy, Barn Light Electric, Cherokee Uplight, 12" shade, gooseneck arm, 100-Black, 60W bulb, on dimmer

Fixture D: Security Lighting Wall-mounted double spotlights, Lithonia Black Bronze outdoor LED, 1096 lumens (75W), on dimmer