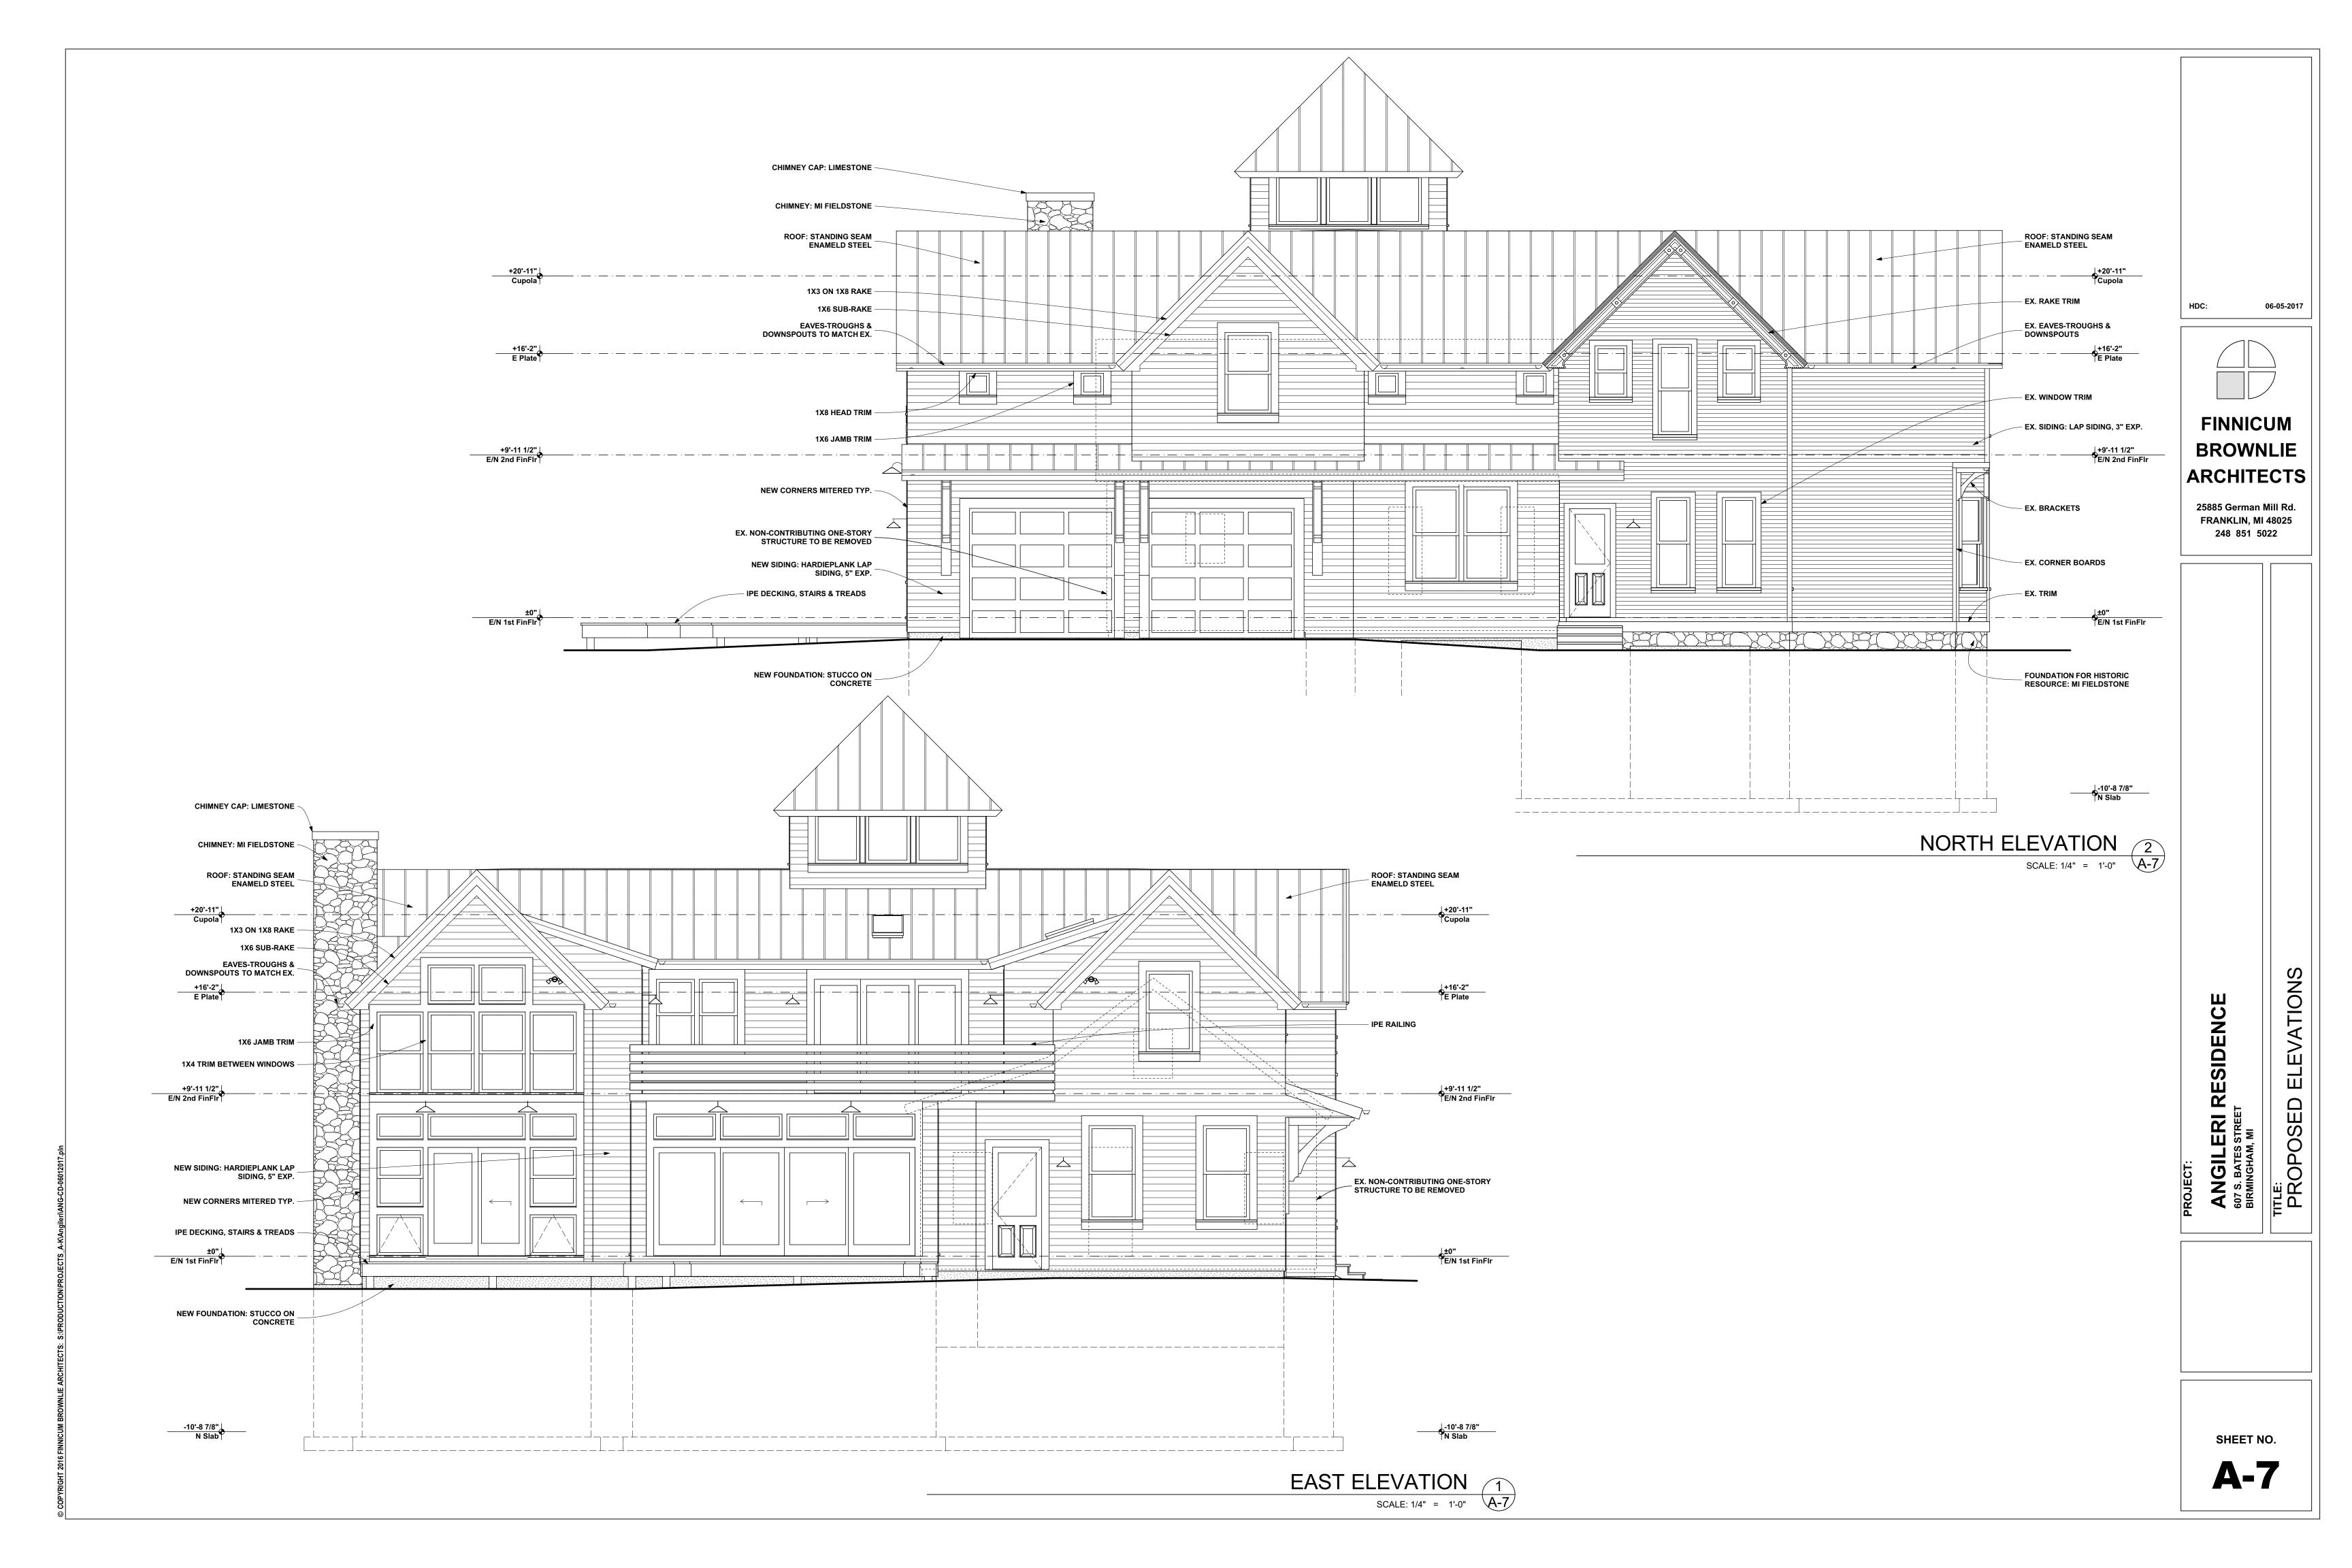

### West (Front) Elevation

The applicant proposes to retain the historic house on the west elevation. The existing enclosed front porch will be removed to allow for a wraparound porch that will connect the historic structure with the proposed addition. The proposed addition will extend out towards the south property line and feature two gable ends side by side and a copula. The copula exceeds the maximum height permitted. Accordingly, the applicant must obtain approval from the Board of Zoning Appeals for the construction of the copula.

### South-West (Side) Elevation

Moving west to east, the south elevation will feature a row of eight 1/1, double hung windows with single transom windows above. There will then be a chimney constructed of Michigan field stone. To the east of the chimney is proposed another bank of windows which include two single pane windows at ground level with two additional double hung windows and transoms above that will match the eight windows to the west of the chimney. On the second floor of the south elevation the applicant is proposing four single pane windows to the west of the chimney and two double windows to the east of the chimney.

### East (Rear) Elevation

The applicant proposes to renovate the existing one-story rear addition into a two-story addition. The east (rear) elevation is proposed to feature extensive glazing with two sets of sliding glass doors opening out to a first floor deck. At the second story the applicant is proposing to construct a balcony space accessible from glass doors located on the second story. At the north end of the east elevation are two windows and a single man door to access the two car attached garage.

### North (Side) Elevation

The north elevation of the proposed addition will consist predominately of the entrance to the two car garage. The garage is positioned at the rear of the house and the entrance to the garage itself is recessed approximately 3' from the front portion. Above the western most garage door is a single gable end dormer. Between the garage and the historic portion of the house are two double hung windows.

### **Materials**

The following list of materials and colors are proposed to be used on the renovation of the historic home and the new addition:

- Hardi plank with 5" exposure to be used as siding on the new addition;
- Michigan field stone veneer to be used on the front elevation of the new addition;
- Stucco over concrete to be used on the side and rear elevations of the new addition;
- Standing seam metal roof in 507 "Mocha" to be used on the entire structure
- SW 7004 "Snow bound", proposed to be used on the siding/body of the house;
- SW 6993 "Black of Night", proposed to be used on the windows and doors;
- SW 7075 "Web Gray", proposed to be used as an accent color on the detail ornamentation of the original house;
- SW6778 "Aviary Blue", proposed to be used on the soffits and porch ceiling;
- SW 7068 "Grizzle Gray", proposed to be used stucco foundation of the addition.