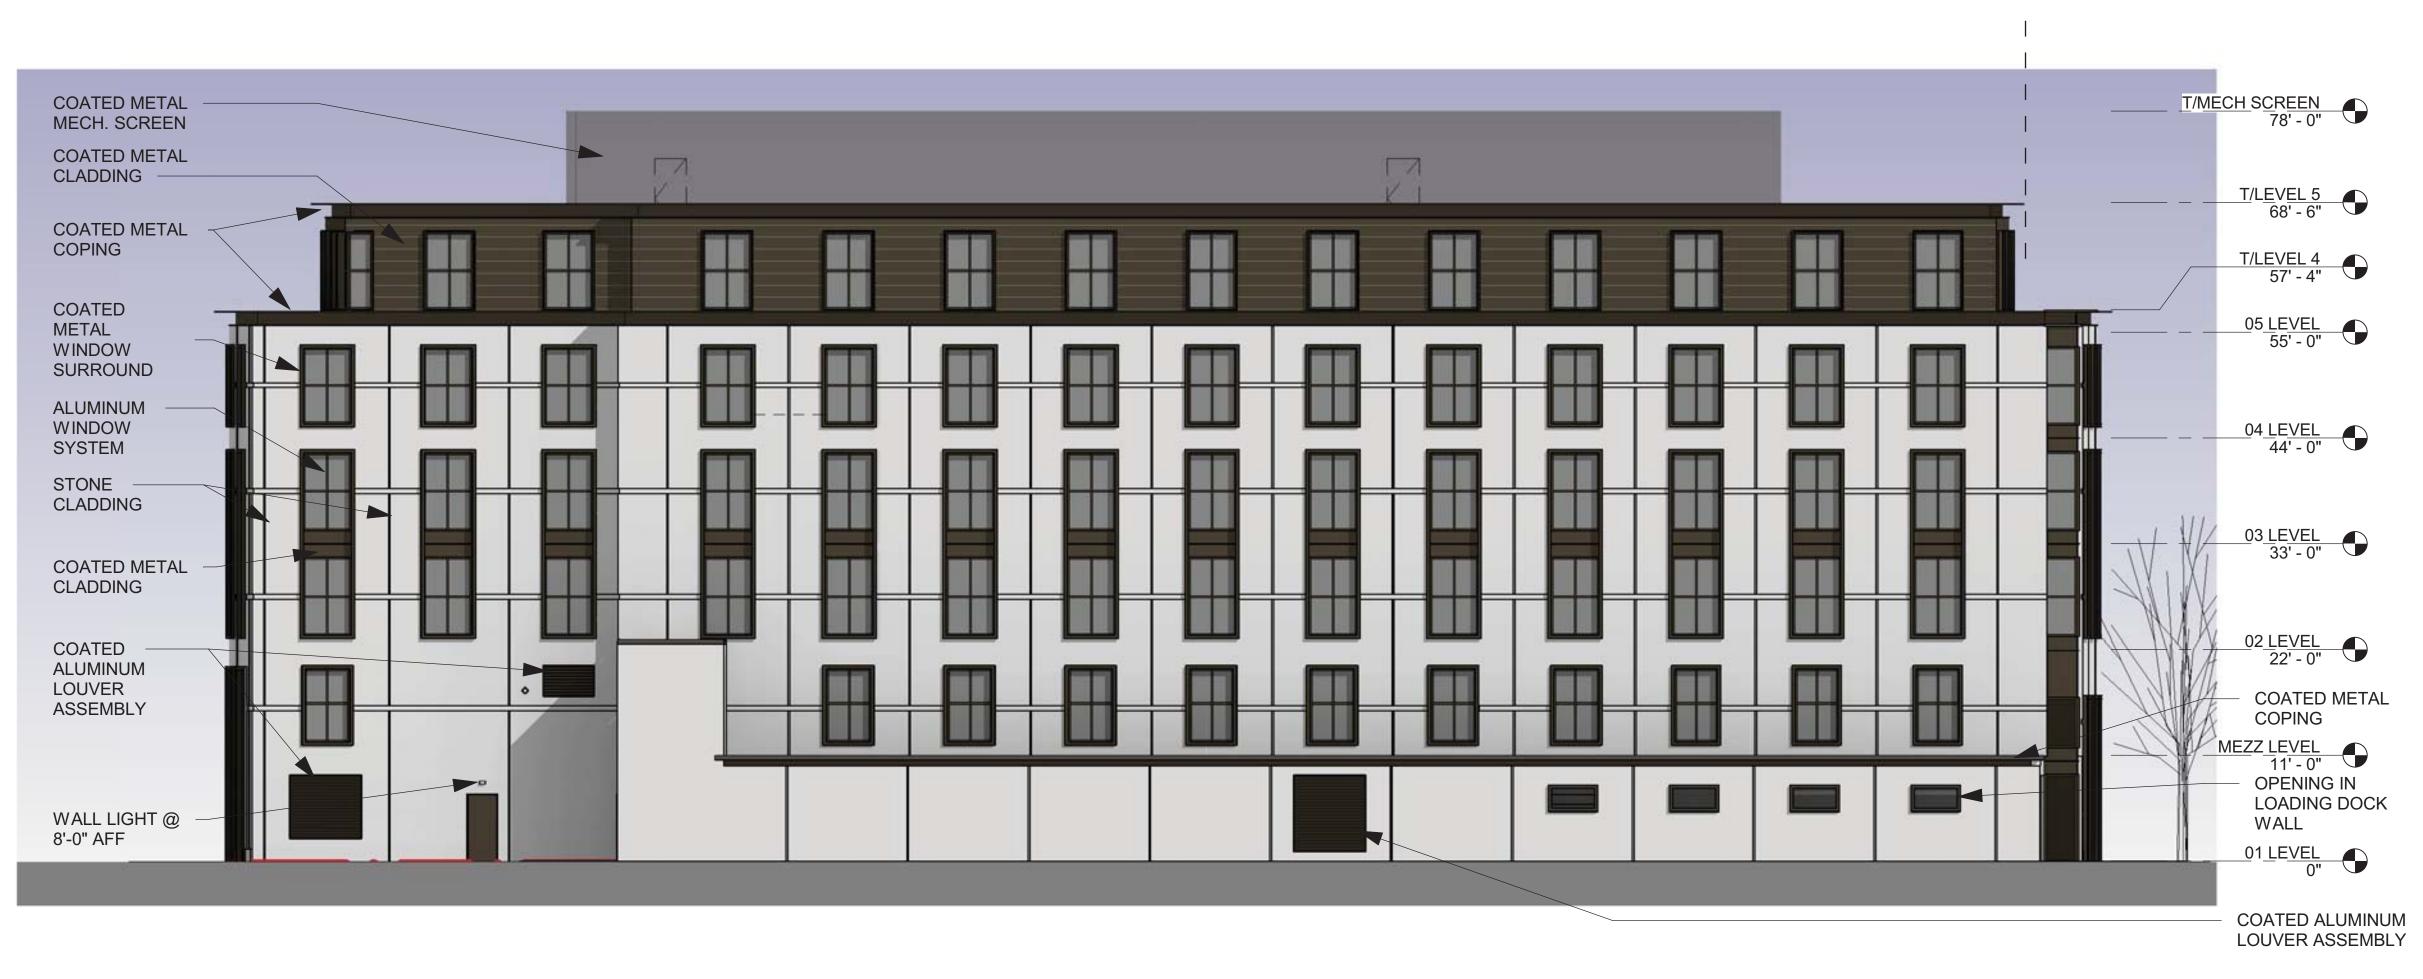

#### West (Rear) Elevation

The building materials along the west elevation are consistent with those described for the east elevation. The rear of the building will directly abut the parking lot of the adjoining property. There is one entrance for the staff on the rear accessible from the via on the north side of the property. A design element unique to the rear of the building are coated aluminum louver assemblies.