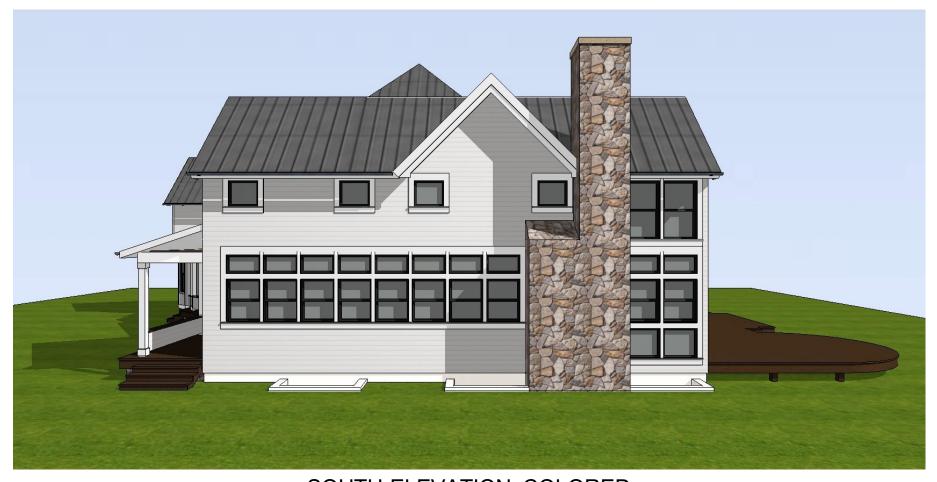

### South-West (Side) Elevation

Moving west to east, the south elevation will feature a row of eight 1/1, double hung windows with single transom windows above. There will then be a chimney constructed of Michigan field stone. To the east of the chimney is proposed another bank of windows which include two single pane windows at ground level with two additional double hung windows and transoms above that will match the eight windows to the west of the chimney. On the second floor of the south elevation the applicant is proposing four single pane windows to the west of the chimney and two double windows to the east of the chimney.

### **Materials**

The following list of materials and colors are proposed to be used on the renovation of the historic home and the new addition:

- Hardi plank with 5" exposure to be used as siding on the new addition;
- Michigan field stone veneer to be used on the front elevation of the new addition;
- Stucco over concrete to be used on the side and rear elevations of the new addition;
- Standing seam metal roof in 507 "Mocha" to be used on the entire structure
- SW 7004 "Snow bound", proposed to be used on the siding/body of the house;
- SW 6993 "Black of Night", proposed to be used on the windows and doors;
- SW 7075 "Web Gray", proposed to be used as an accent color on the detail ornamentation of the original house;
- SW6778 "Aviary Blue", proposed to be used on the soffits and porch ceiling;
- SW 7068 "Grizzle Gray", proposed to be used stucco foundation of the addition.

### Differentiation

The new addition is proposed to be located fully behind the house, recessed 26 FT farther away from the street. This has been done with the intent of respecting the historic resource and establishing its prominence over the addition. The eave height of the addition matches the existing house, the roof pitches match and the roof height has been maintained the same. The use of cross gables attempts to further break down the scale and relates it directly to the existing house.