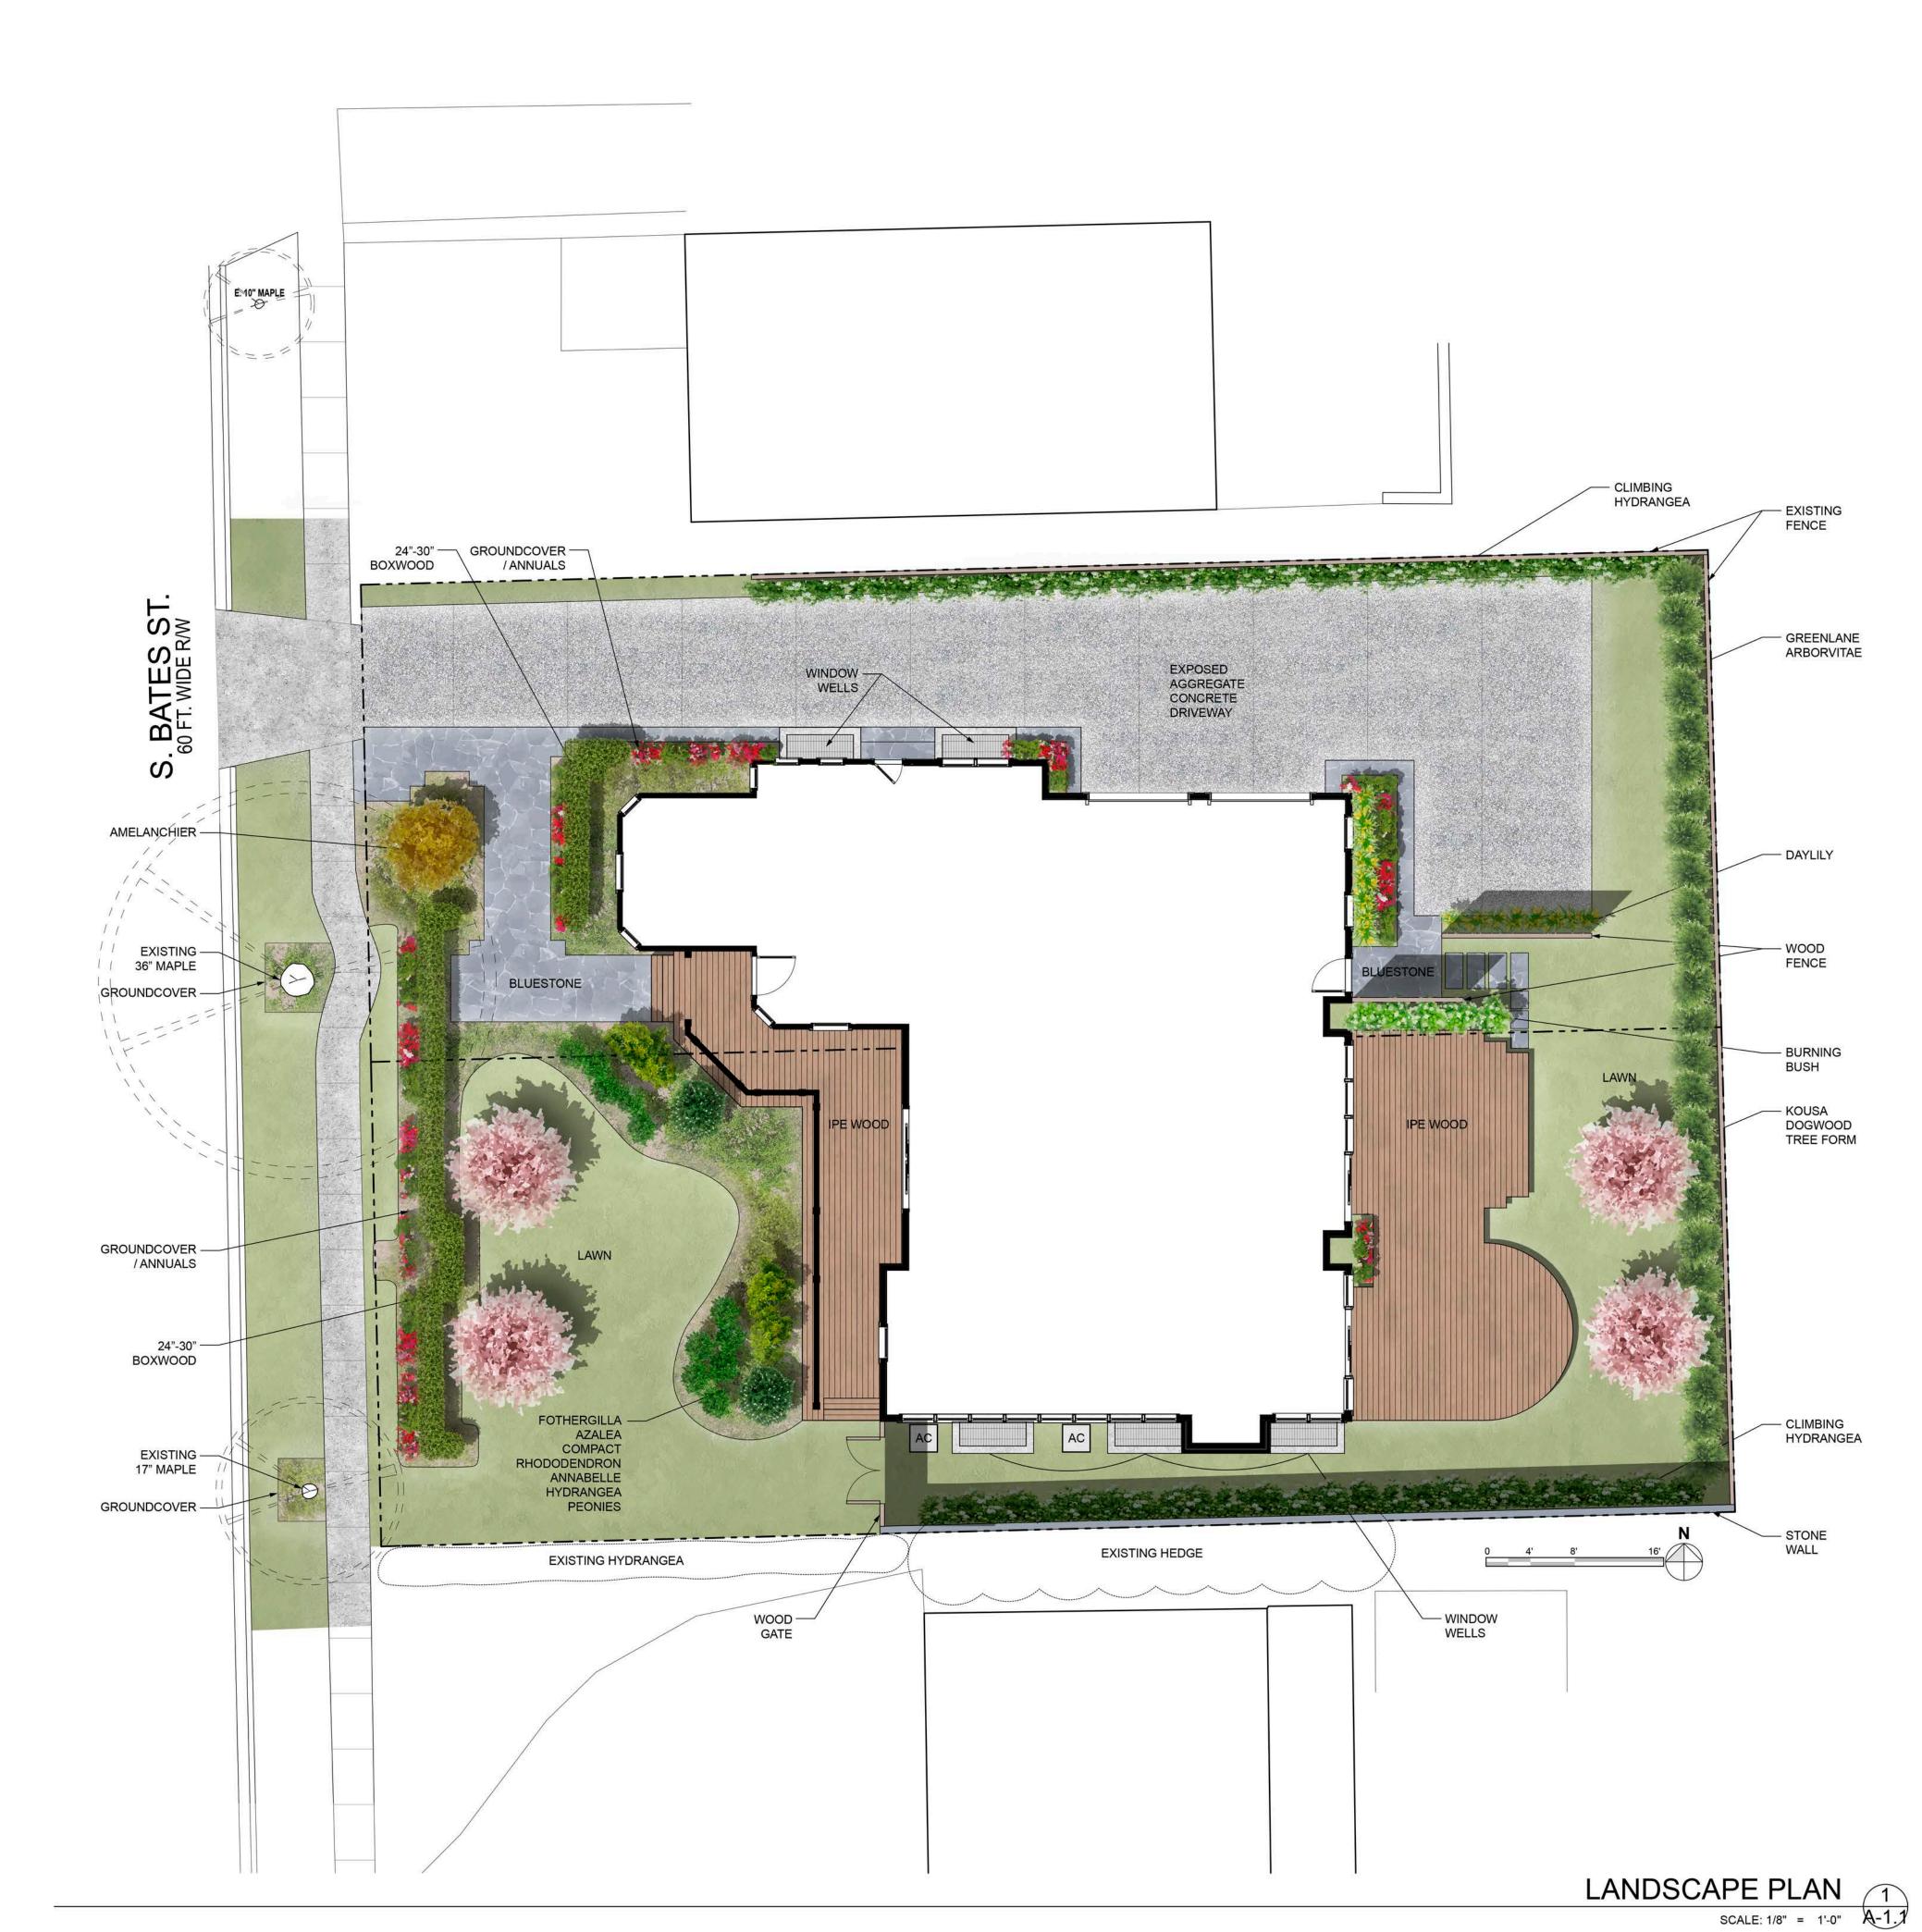

### Porch Surfaces and Treads / porch rail / wood terrace:

Natural finish Ipe wood

Sidewalk:

New York Bluestone in ashlar pattern

### **Driveway:**

**Exposed Aggregate Conrete** 

### **Exterior Lighting:**

**Fixture A:** Front Porch Ceiling and over Garage Doors: Recessed square fixtures, Zimba 1230, 8" x 8", 100W, on dimmer

**Fixture B:** Secondary exit doors:

Wall-mounted canopy, Barn Light Electric, Circle B Flat Cone Reflector, 10" shade, straight arm, 100-Black, 40w Edison bulb, on dimmer

**Fixture C:** Family Room and Screened Porches Wall-mounted canopy, Barn Light Electric, Cherokee Uplight, 12" shade, gooseneck arm, 100-Black, 60W bulb, on dimmer

Fixture D: Security Lighting Wall-mounted double spotlights, Lithonia Black Bronze outdoor LED, 1096 lumens (75W), on dimmer