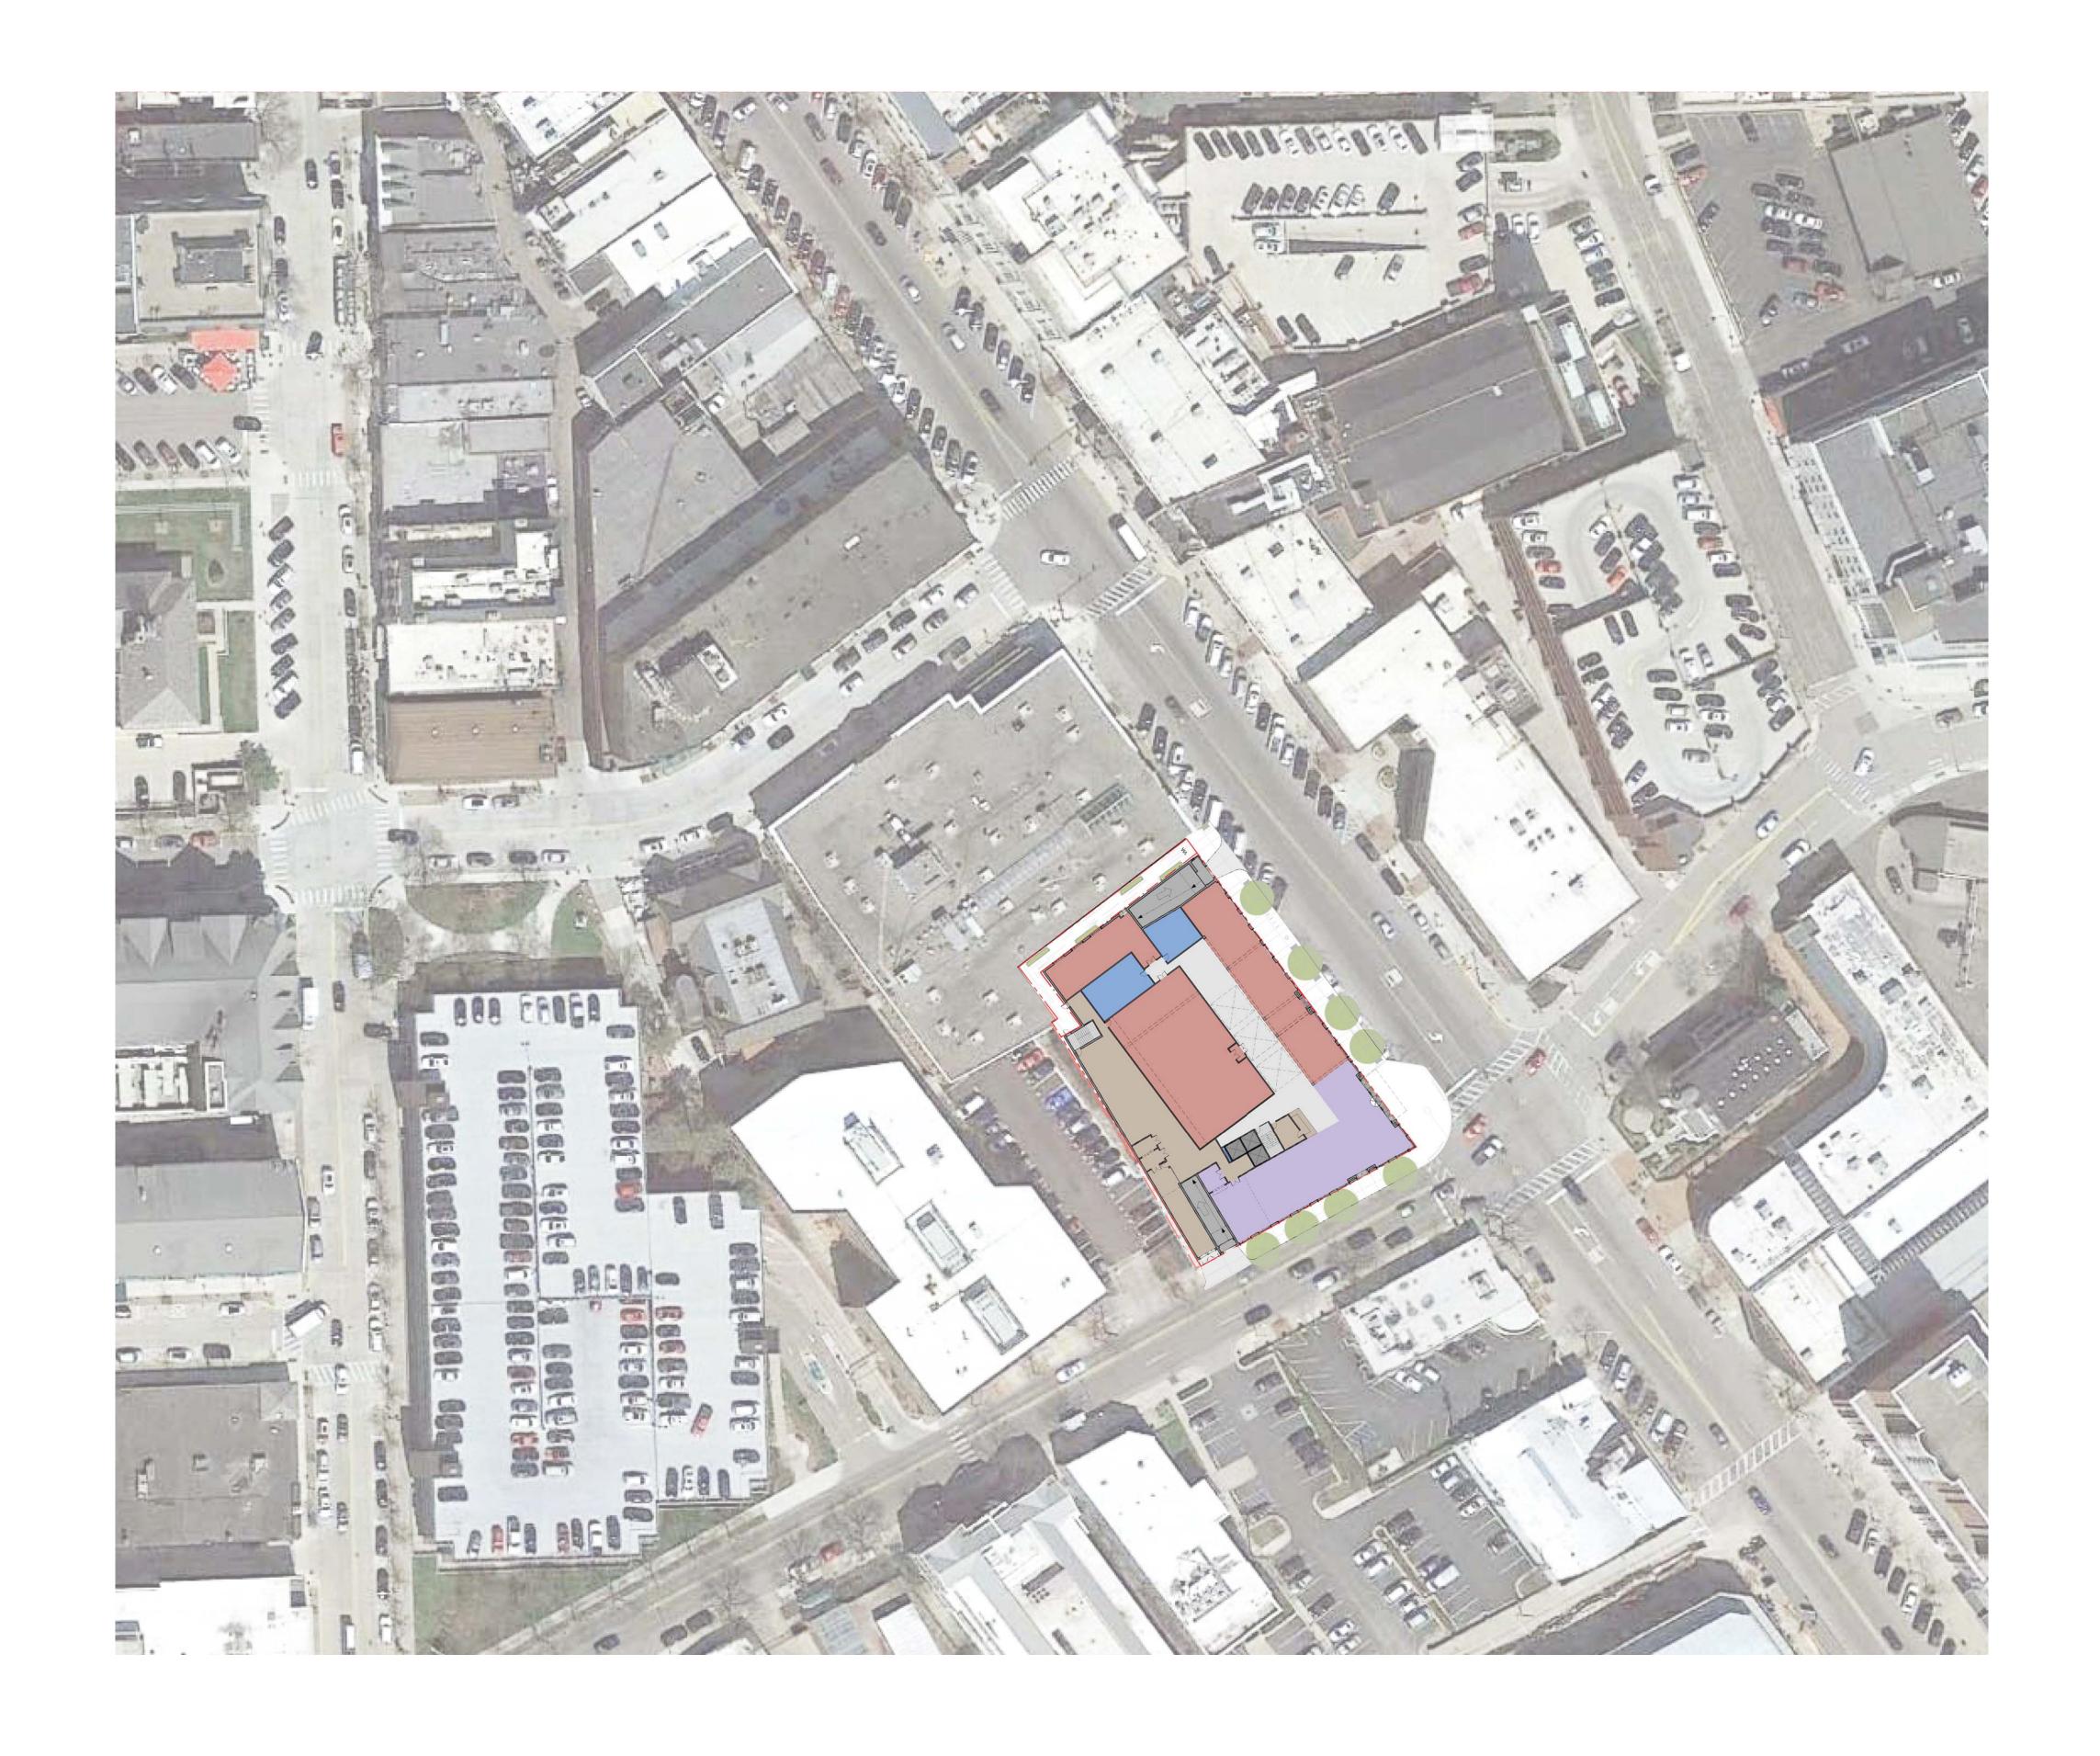

#### **Proposal**

This non-contributing resource located in the central business district historic district is located at the corner of S. Old Woodward and Brown St, the address is 298 S. Old Woodward. The property consists of one vacant single story commercial building and a surface parking lot. The applicant is proposing to demolish the existing structure and parking lot to replace it with a 5 story Boutique Hotel and residential units. The applicant is seeking design review approval from the HDC regarding the proposal to demolish and develop the property. The design review application for the HDC was received on June 6<sup>th</sup>, 2017.

The property and building upon the property are non-contributing resources, but are located in the Central Business District Historic District. Because it is located in this district, the Historic District Commission is being asked to review the design of the development and its adherence to the historical character of the other areas in the district in regards to massing scale and design.

# GROUND LEVEL SITE PLAN