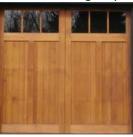

<u>Proposal</u>: Mr. Baka explained the applicant is proposing to renovate the rear façade of the property at 160 W. Maple, Dick O Dow's. The building is a non-contributing resource in the Central Business District Historic District. The applicant is proposing to install a large roll-up door, eliminate the dumpster enclosure and reduce the existing double entrance door down to a single door. The applicant is also proposing extensive renovation to the interior of the building.

Rear Facade: The proposed roll-up door would be 20 ft. x 11 ft. with insulated glass in an aluminum frame on bi-fold steel strap by "Schweiss Doors." The double door at the west end of the rear façade is proposed to be replaced with a single wood and glass door that will be accented with a small steel canopy above constructed on a steel tube frame. The remainder of the rear façade is concrete block which is proposed to be painted BM2126-20 "Raccoon Fur."