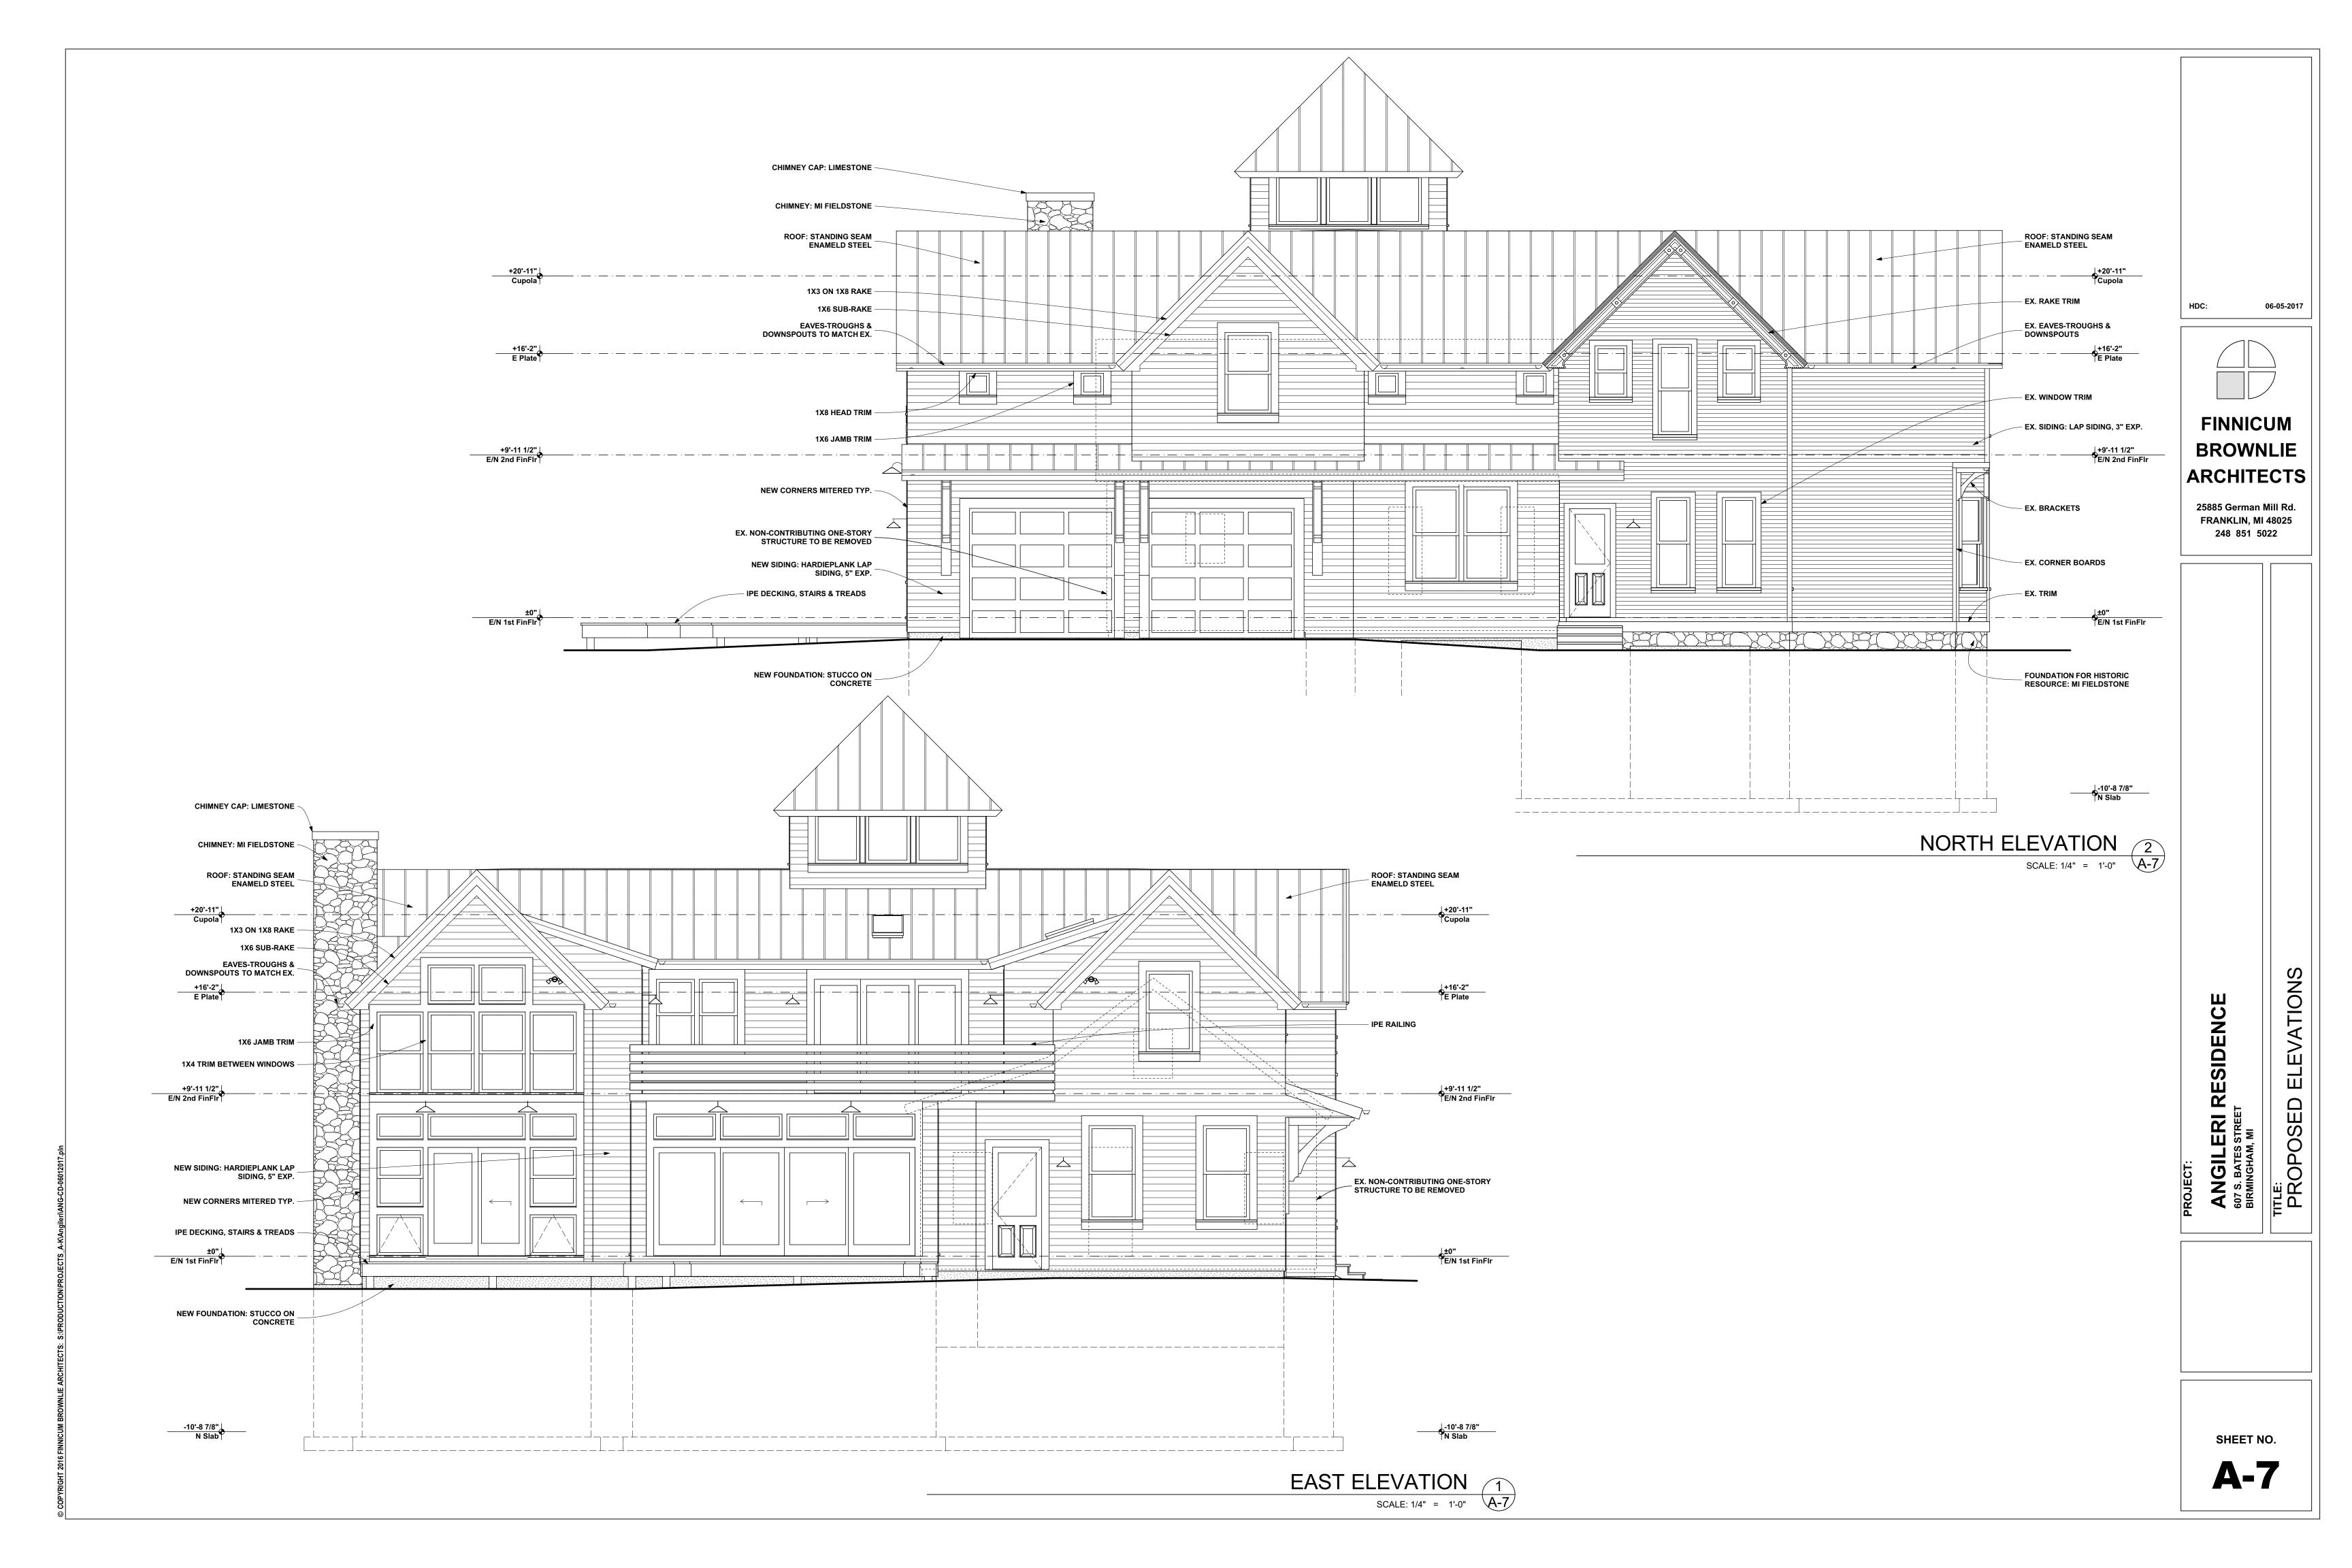

### East (Rear) Elevation

The applicant proposes to renovate the existing one-story rear addition into a two-story addition. The east (rear) elevation is proposed to feature extensive glazing with two sets of sliding glass doors opening out to a first floor deck. At the second story the applicant is proposing to construct a balcony space accessible from glass doors located on the second story. At the north end of the east elevation are two windows and a single man door to access the two car attached garage.

### North (Side) Elevation

The north elevation of the proposed addition will consist predominately of the entrance to the two car garage. The garage is positioned at the rear of the house and the entrance to the garage itself is recessed approximately 3' from the front portion. Above the western most garage door is a single gable end dormer. Between the garage and the historic portion of the house are two double hung windows.