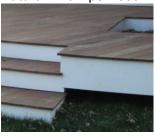

### East (Rear) Elevation

The applicant proposes to renovate the existing one-story rear addition into a two-story addition. The east (rear) elevation is proposed to feature extensive glazing with two sets of sliding glass doors opening out to a first floor deck. At the second story the applicant is proposing to construct a balcony space accessible from glass doors located on the second story. At the north end of the east elevation are two windows and a single man door to access the two car attached garage.

### Porch Surfaces and Treads / porch rail / wood terrace:

Natural finish Ipe wood

Sidewalk:

New York Bluestone in ashlar pattern