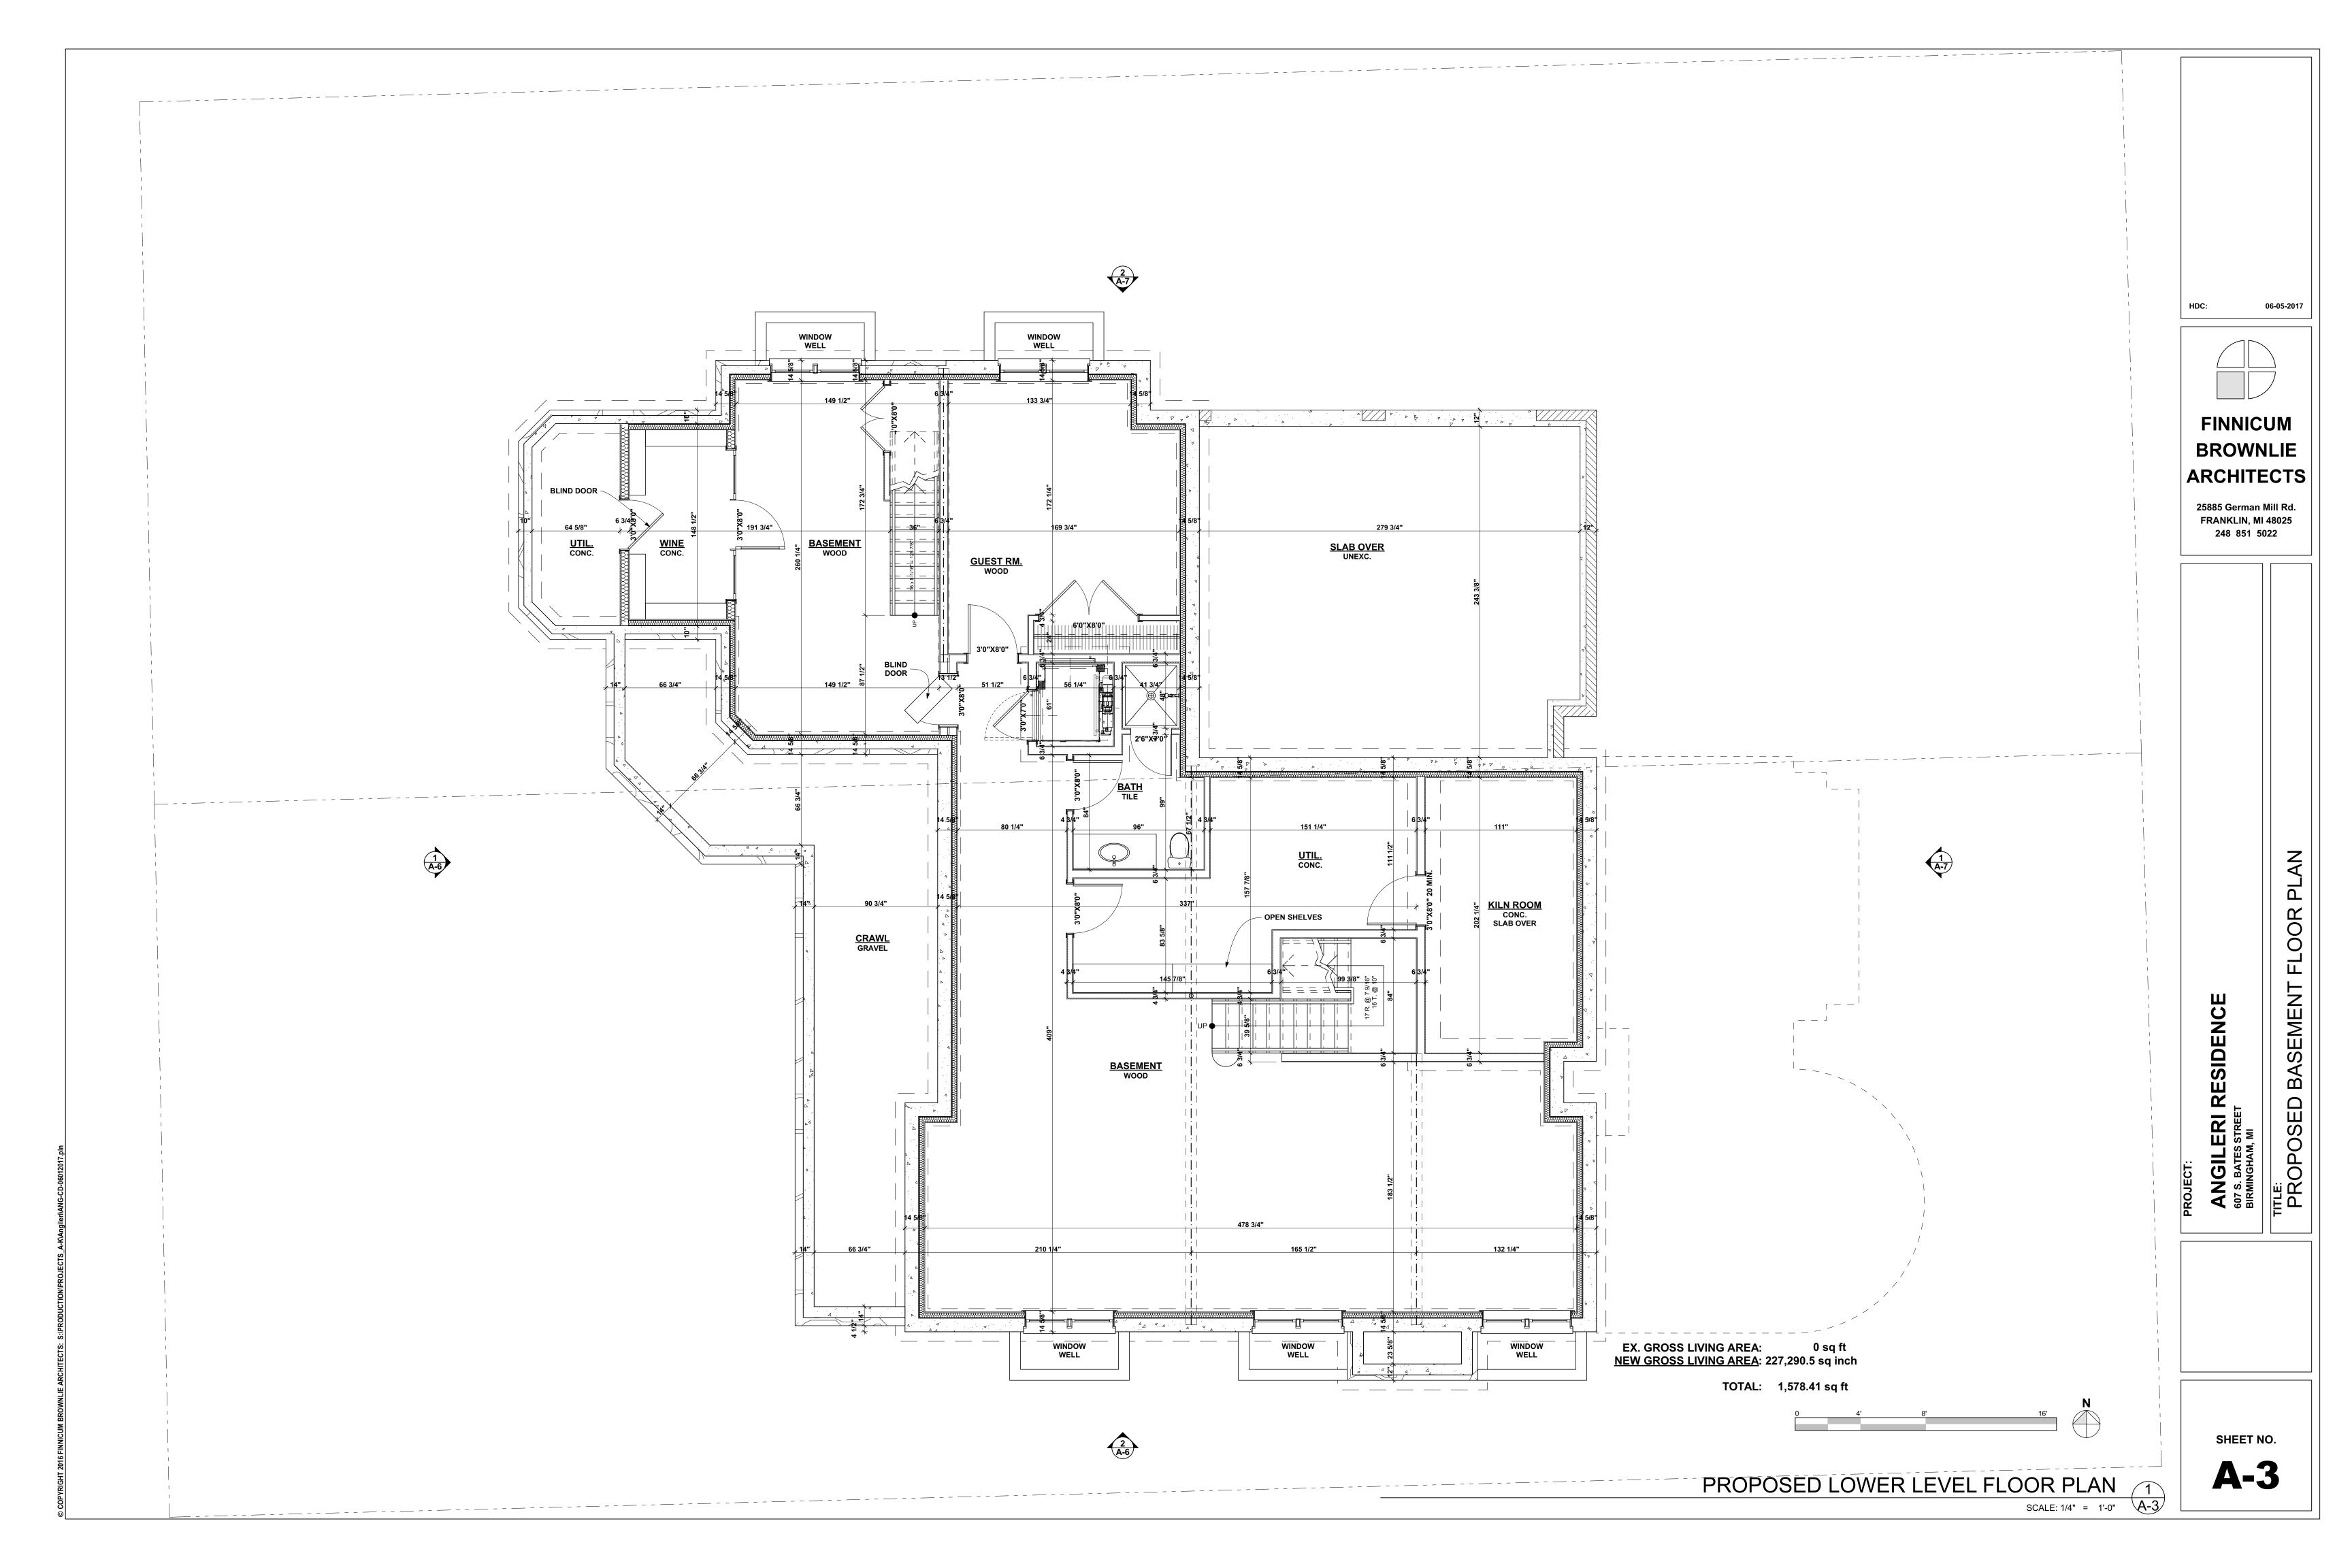

### **Proposal**

The existing two-story portion of the 1865 structure is proposed to be fully restored, with all architectural detail retained and preserved. The single-story 691 SF non-contributing rear portion of the house is proposed to be removed. Also, a recently constructed, non-contributing canopy over an existing basement door on the north side is proposed be removed.

### B. Demolition:

The single-story 691 SF non-contributing rear portion of the house is proposed to be removed. Also, a recently constructed, non-contributing canopy over an existing basement door on the north side will be removed.