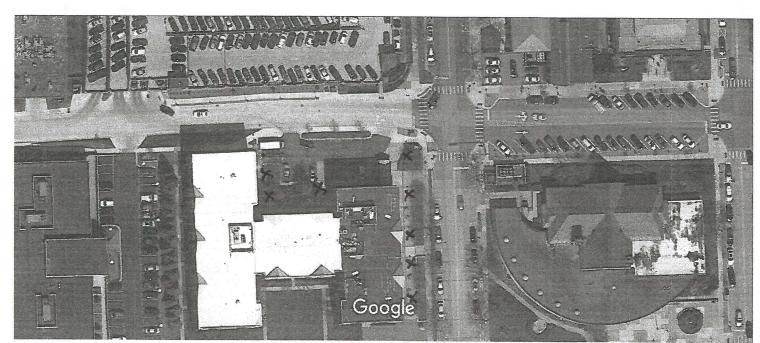

Additionally, upon reviewing the City's historic overlay map, Staff found that six proposed sites are located within Mill Pond Historic District. Of the six sites, three are low priority, two are medium priority, and one is high priority. The Historic District Commission must review and approve any sites the Board recommends for public art installations. Please see attached map of proposed public art sites located in the Mill Pond Historic District.