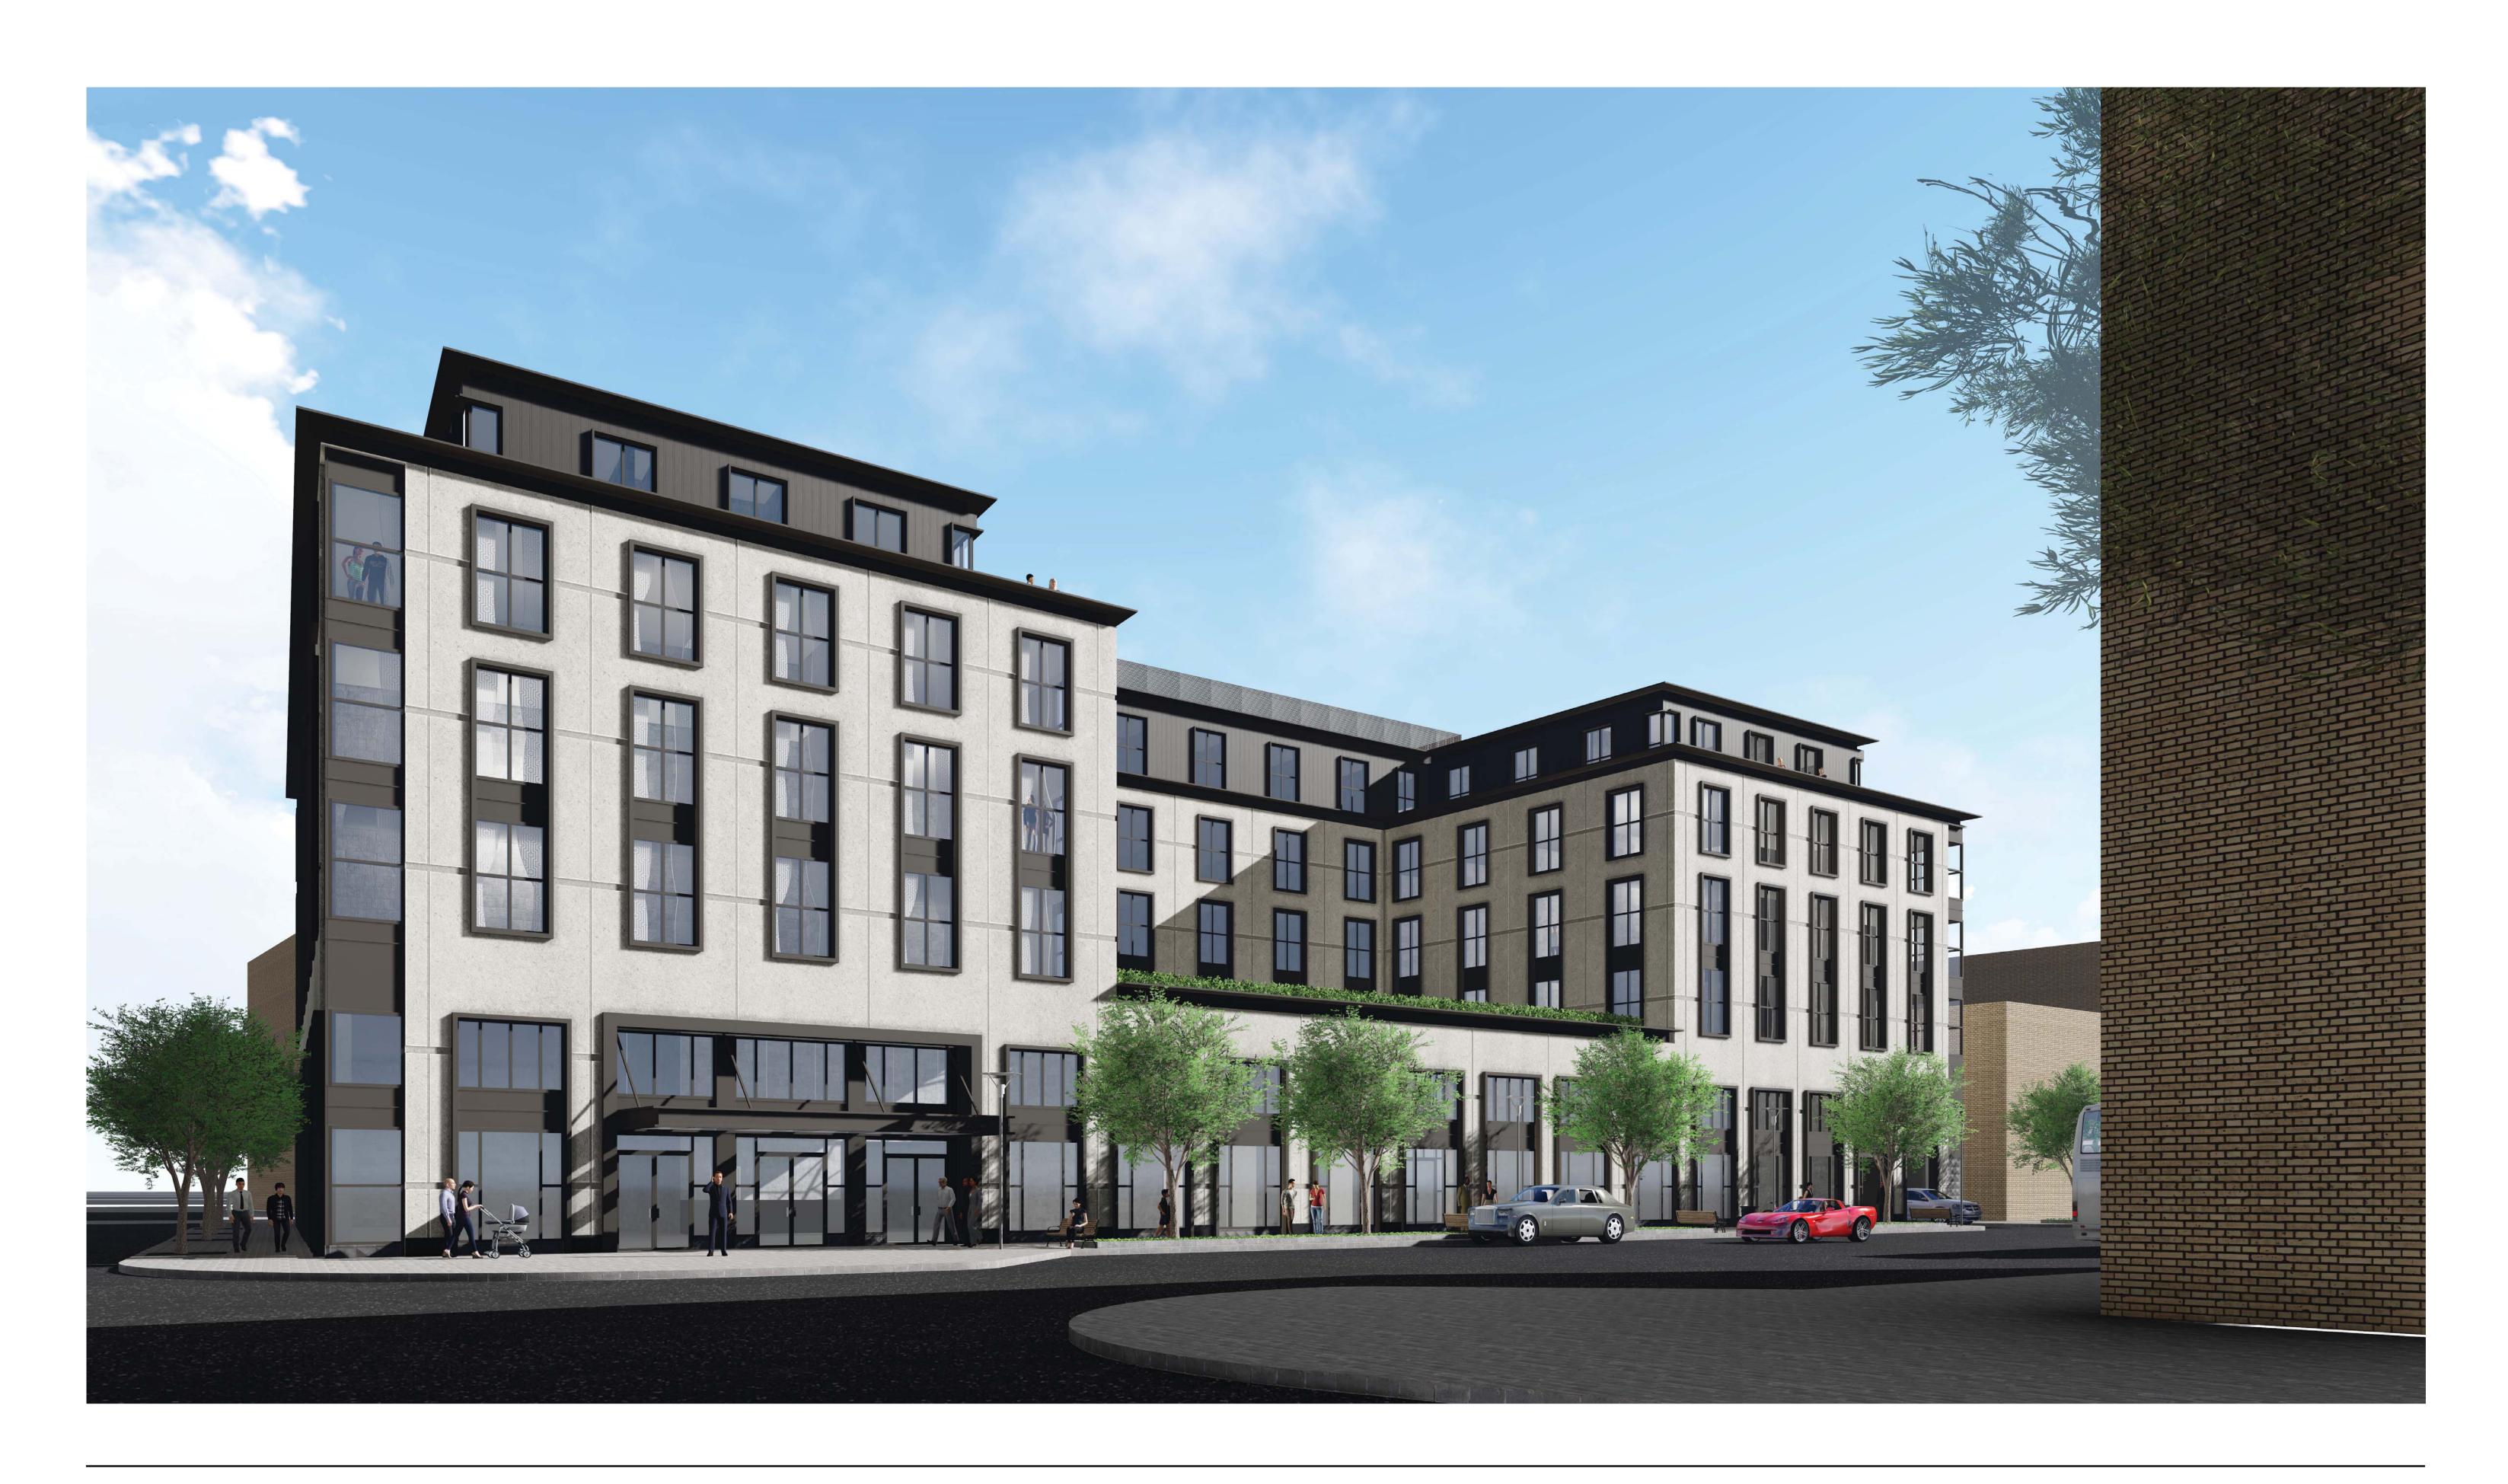

#### **Proposal**

This non-contributing resource located in the central business district historic district is located at the corner of S. Old Woodward and Brown St, the address is 298 S. Old Woodward. The property consists of one vacant single story commercial building and a surface parking lot. The applicant is proposing to demolish the existing structure and parking lot to replace it with a 5 story Boutique Hotel and residential units. The applicant is seeking design review approval from the HDC regarding the proposal to demolish and develop the property. The design review application for the HDC was received on June 6<sup>th</sup>, 2017.

#### **Design**

The applicant is proposing to construct a five story mixed use commercial building with two levels of underground parking. Levels 1-4 will be a restaurant and hotel, and the fifth floor is to be residential. The development adheres to the building standards envisioned in the Downtown Birmingham 2016 plan as it is designed with an attractive façade, is built to the property line, and has a pedestrian scale featuring coated metal canopies, extensive window glazing and tasteful streetscape landscaping.

#### East (Front) Elevation

The east elevation along S. Old Woodward is home to the hotel entrance, general entrance and the underground parking exit. The plan for the front facade shows a granite base and limestone cladding being the principle façade elements. The limestone is grey ("Madison Café" from Quarrastone), the granite base will be dark grey ("Wisp Granite" from Quarrastone), and the painted aluminum metal panels, window frames and metal screening will be Ascher Bronze. Some other features on the façade are an aluminum window system and the use of coated metal on window surrounds, coping along the roofline, and some cladding for the staircases. An interesting feature visible along the east elevation (front façade) is an inset at around 22' above grade with

aluminum and glass skylights over the hotel lobby. The plans depict a pyramidal shape with a green roof surrounding them. The residential fifth floor is recessed and the mechanical units on the roof are screened with coated metal.