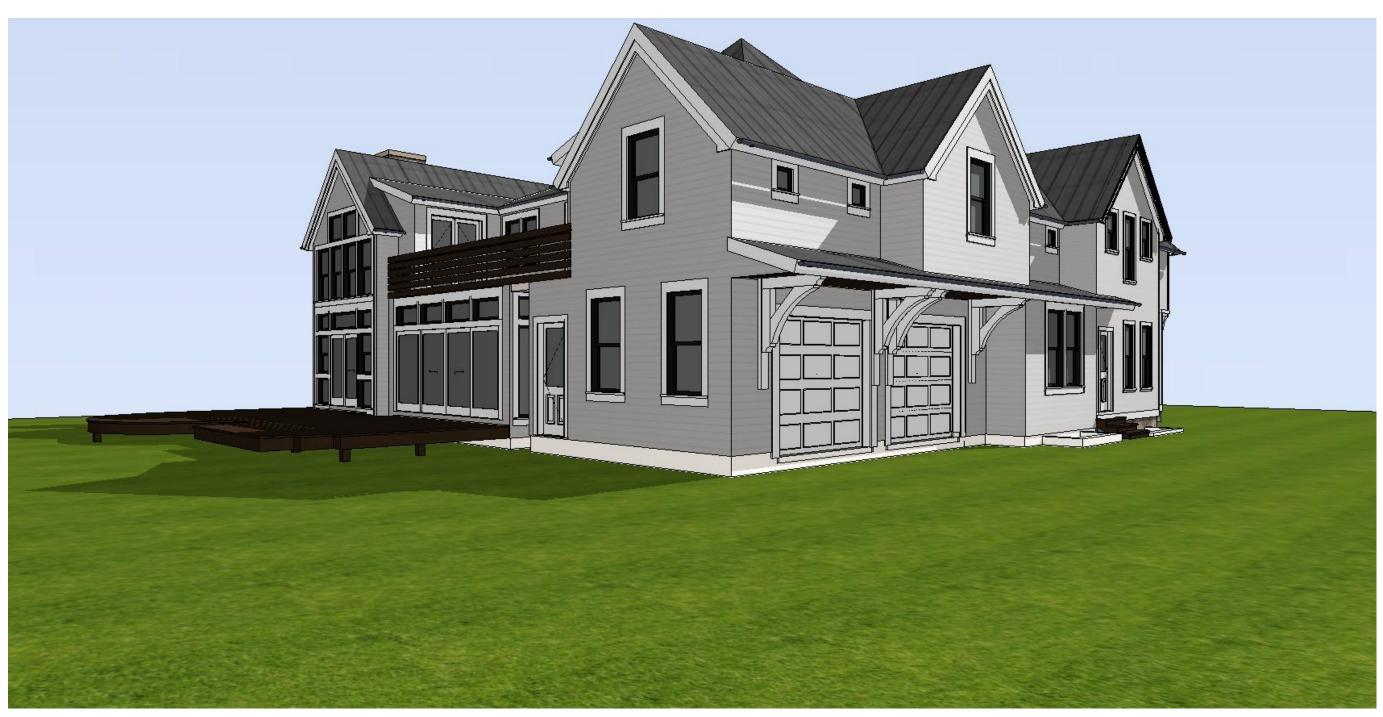

### **Proposal**

The existing two-story portion of the 1865 structure is proposed to be fully restored, with all architectural detail retained and preserved. The single-story 691 SF non-contributing rear portion of the house is proposed to be removed. Also, a recently constructed, non-contributing canopy over an existing basement door on the north side is proposed be removed.

### Differentiation

The new addition is proposed to be located fully behind the house, recessed 26 FT farther away from the street. This has been done with the intent of respecting the historic resource and establishing its prominence over the addition. The eave height of the addition matches the existing house, the roof pitches match and the roof height has been maintained the same. The use of cross gables attempts to further break down the scale and relates it directly to the existing house.

### C. Massing:

To respect the historic resource and establish its prominence over the addition, the addition has been placed fully behind the house, recessed 26 FT farther away from the street. To reduce the scale of the addition, its eave height matches the existing house, the roof pitches match and the roof height has been maintained the same. The use of cross gables further breaks down the scale and relates it directly to the existing house.