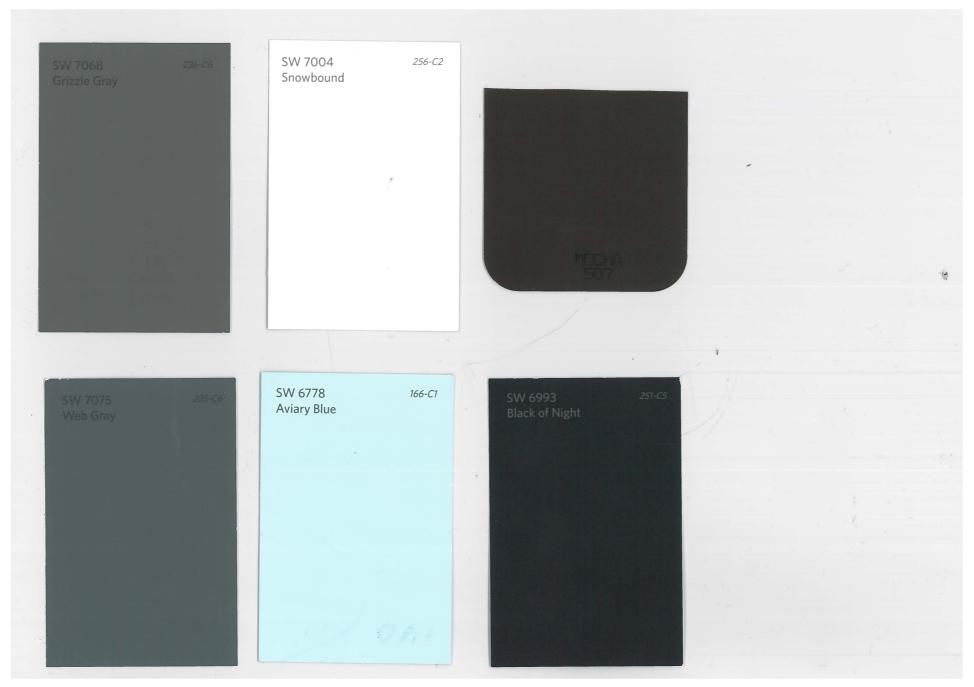

### **Materials**

The following list of materials and colors are proposed to be used on the renovation of the historic home and the new addition:

- Hardi plank with 5" exposure to be used as siding on the new addition;
- Michigan field stone veneer to be used on the front elevation of the new addition;
- Stucco over concrete to be used on the side and rear elevations of the new addition;
- Standing seam metal roof in 507 "Mocha" to be used on the entire structure
- SW 7004 "Snow bound", proposed to be used on the siding/body of the house;
- SW 6993 "Black of Night", proposed to be used on the windows and doors;
- SW 7075 "Web Gray", proposed to be used as an accent color on the detail ornamentation of the original house;
- SW6778 "Aviary Blue", proposed to be used on the soffits and porch ceiling;
- SW 7068 "Grizzle Gray", proposed to be used stucco foundation of the addition.

### Wall Siding:

Historic Resource:

Existing clapboard lap-siding, Painted, Color – Sherwin Williams SW 7004 – Snowbound

### Addition:

James Hardie Handiplank cement board siding, 5" exposure, painted, Color – Sherwin Williams SW 7004 - Snowbound

### Foundation and Chimney:

Historic Resource:

Michigan fieldstone foundation

Addition:

Porch Foundation and Chimney: 6" Michigan fieldstone veneer

Addition: Cement plaster on concrete, painted, Color – Sherwin Williams SW 7068 - Grizzle Gray

### **Historic resource:**

Restore existing windows, painted, Color - Sherwin Williams SW 6993 - Black of Night

### Addition:

Marvin, Ultimate Double-hung Next Generation, Aluminum Clad, Custom Color – Match Sherwin Williams SW 6993 - Black of Night

### Doors:

Historic Resource:

Front door – to be replaced with a half-glass over single panel wood door to be chosen at a later date and submitted for administrative review – Painted – Color- Sherwin Williams SW 6993 - Black of Night

### Addition:

All pedestrian doors Painted, Color - Sherwin Williams SW 6993 - Black of Night

### **Soffits / Porch Ceilings:**

Historic Resource:

Proposed:

Tongue and groove, v-groove fir, Painted, Color - Sherwin Williams SW 6778 Aviary Blue

### Addition:

Tongue and groove, v-groove fir, Painted, Color - Sherwin Williams SW 6778 Aviary Blue **Trim:** 

Historic Resource, Addition:

All trim, painted, Color – Sherwin Williams SW 7004 – Snowbound

### Trim Detail:

Selected window trim detail and rake details to be highlighted with paint – Color – Sherwin Williams SW 7075 Web Gray