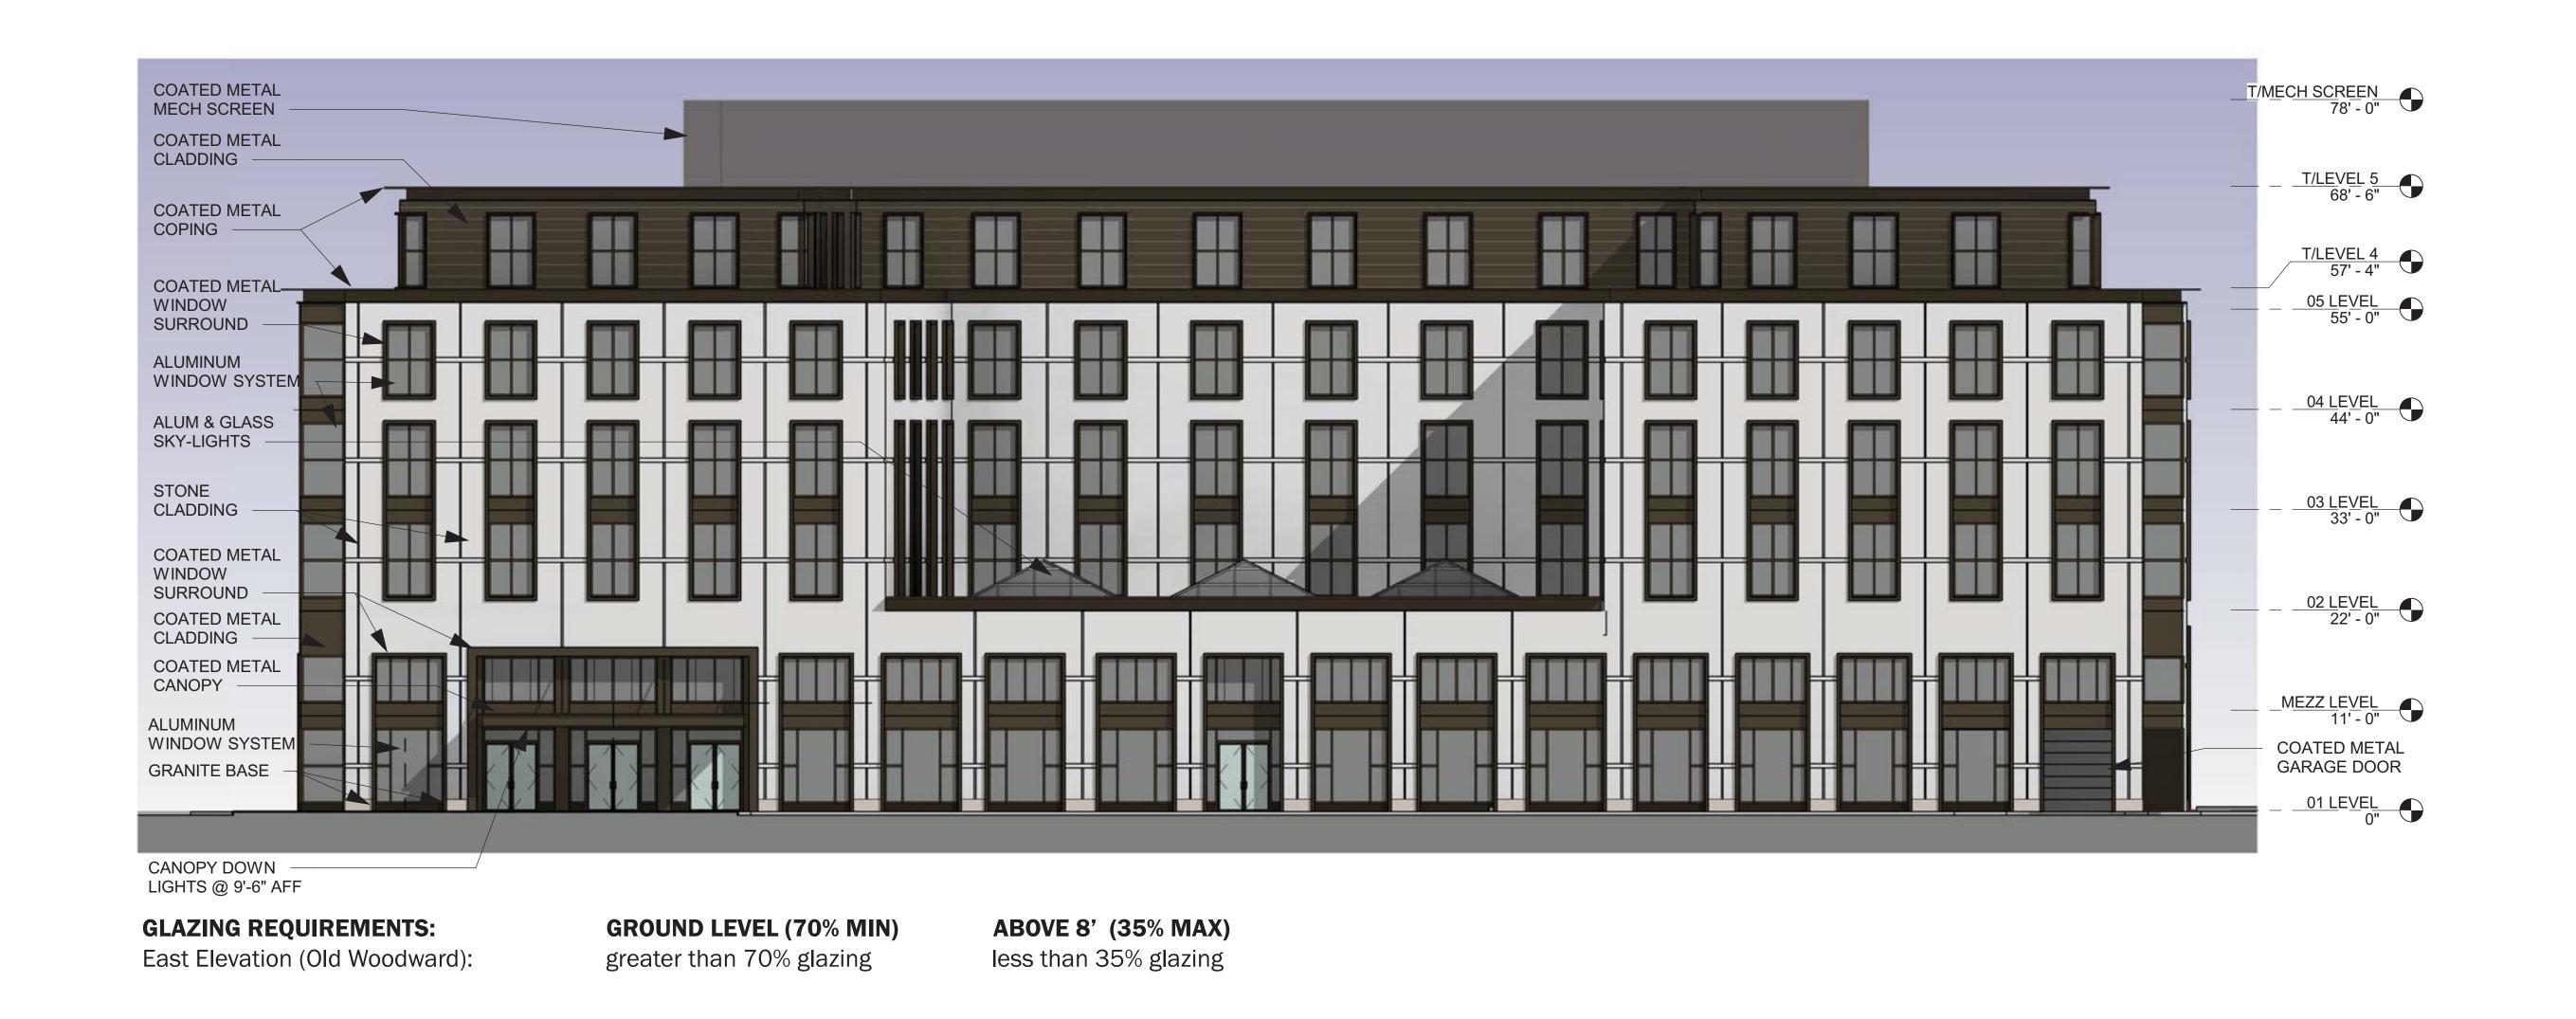

#### East (Front) Elevation

The east elevation along S. Old Woodward is home to the hotel entrance, general entrance and the underground parking exit. The plan for the front facade shows a granite base and limestone cladding being the principle façade elements. The limestone is grey ("Madison Café" from Quarrastone), the granite base will be dark grey ("Wisp Granite" from Quarrastone), and the painted aluminum metal panels, window frames and metal screening will be Ascher Bronze. Some other features on the façade are an aluminum window system and the use of coated metal on window surrounds, coping along the roofline, and some cladding for the staircases. An interesting feature visible along the east elevation (front façade) is an inset at around 22' above grade with

aluminum and glass skylights over the hotel lobby. The plans depict a pyramidal shape with a green roof surrounding them. The residential fifth floor is recessed and the mechanical units on the roof are screened with coated metal.

# Birmingham Hotel

298 S Old Woodward Ave. Birmingham, MI 48009

SITE PLAN

100

1623

06-12-2017

06-12-2017

**GLAZING REQUIREMENTS:**West Elevation (Old Woodward):

GROUND LEVEL (70% MIN)

ABOVE 8' (35% MAX) less than 35% glazing