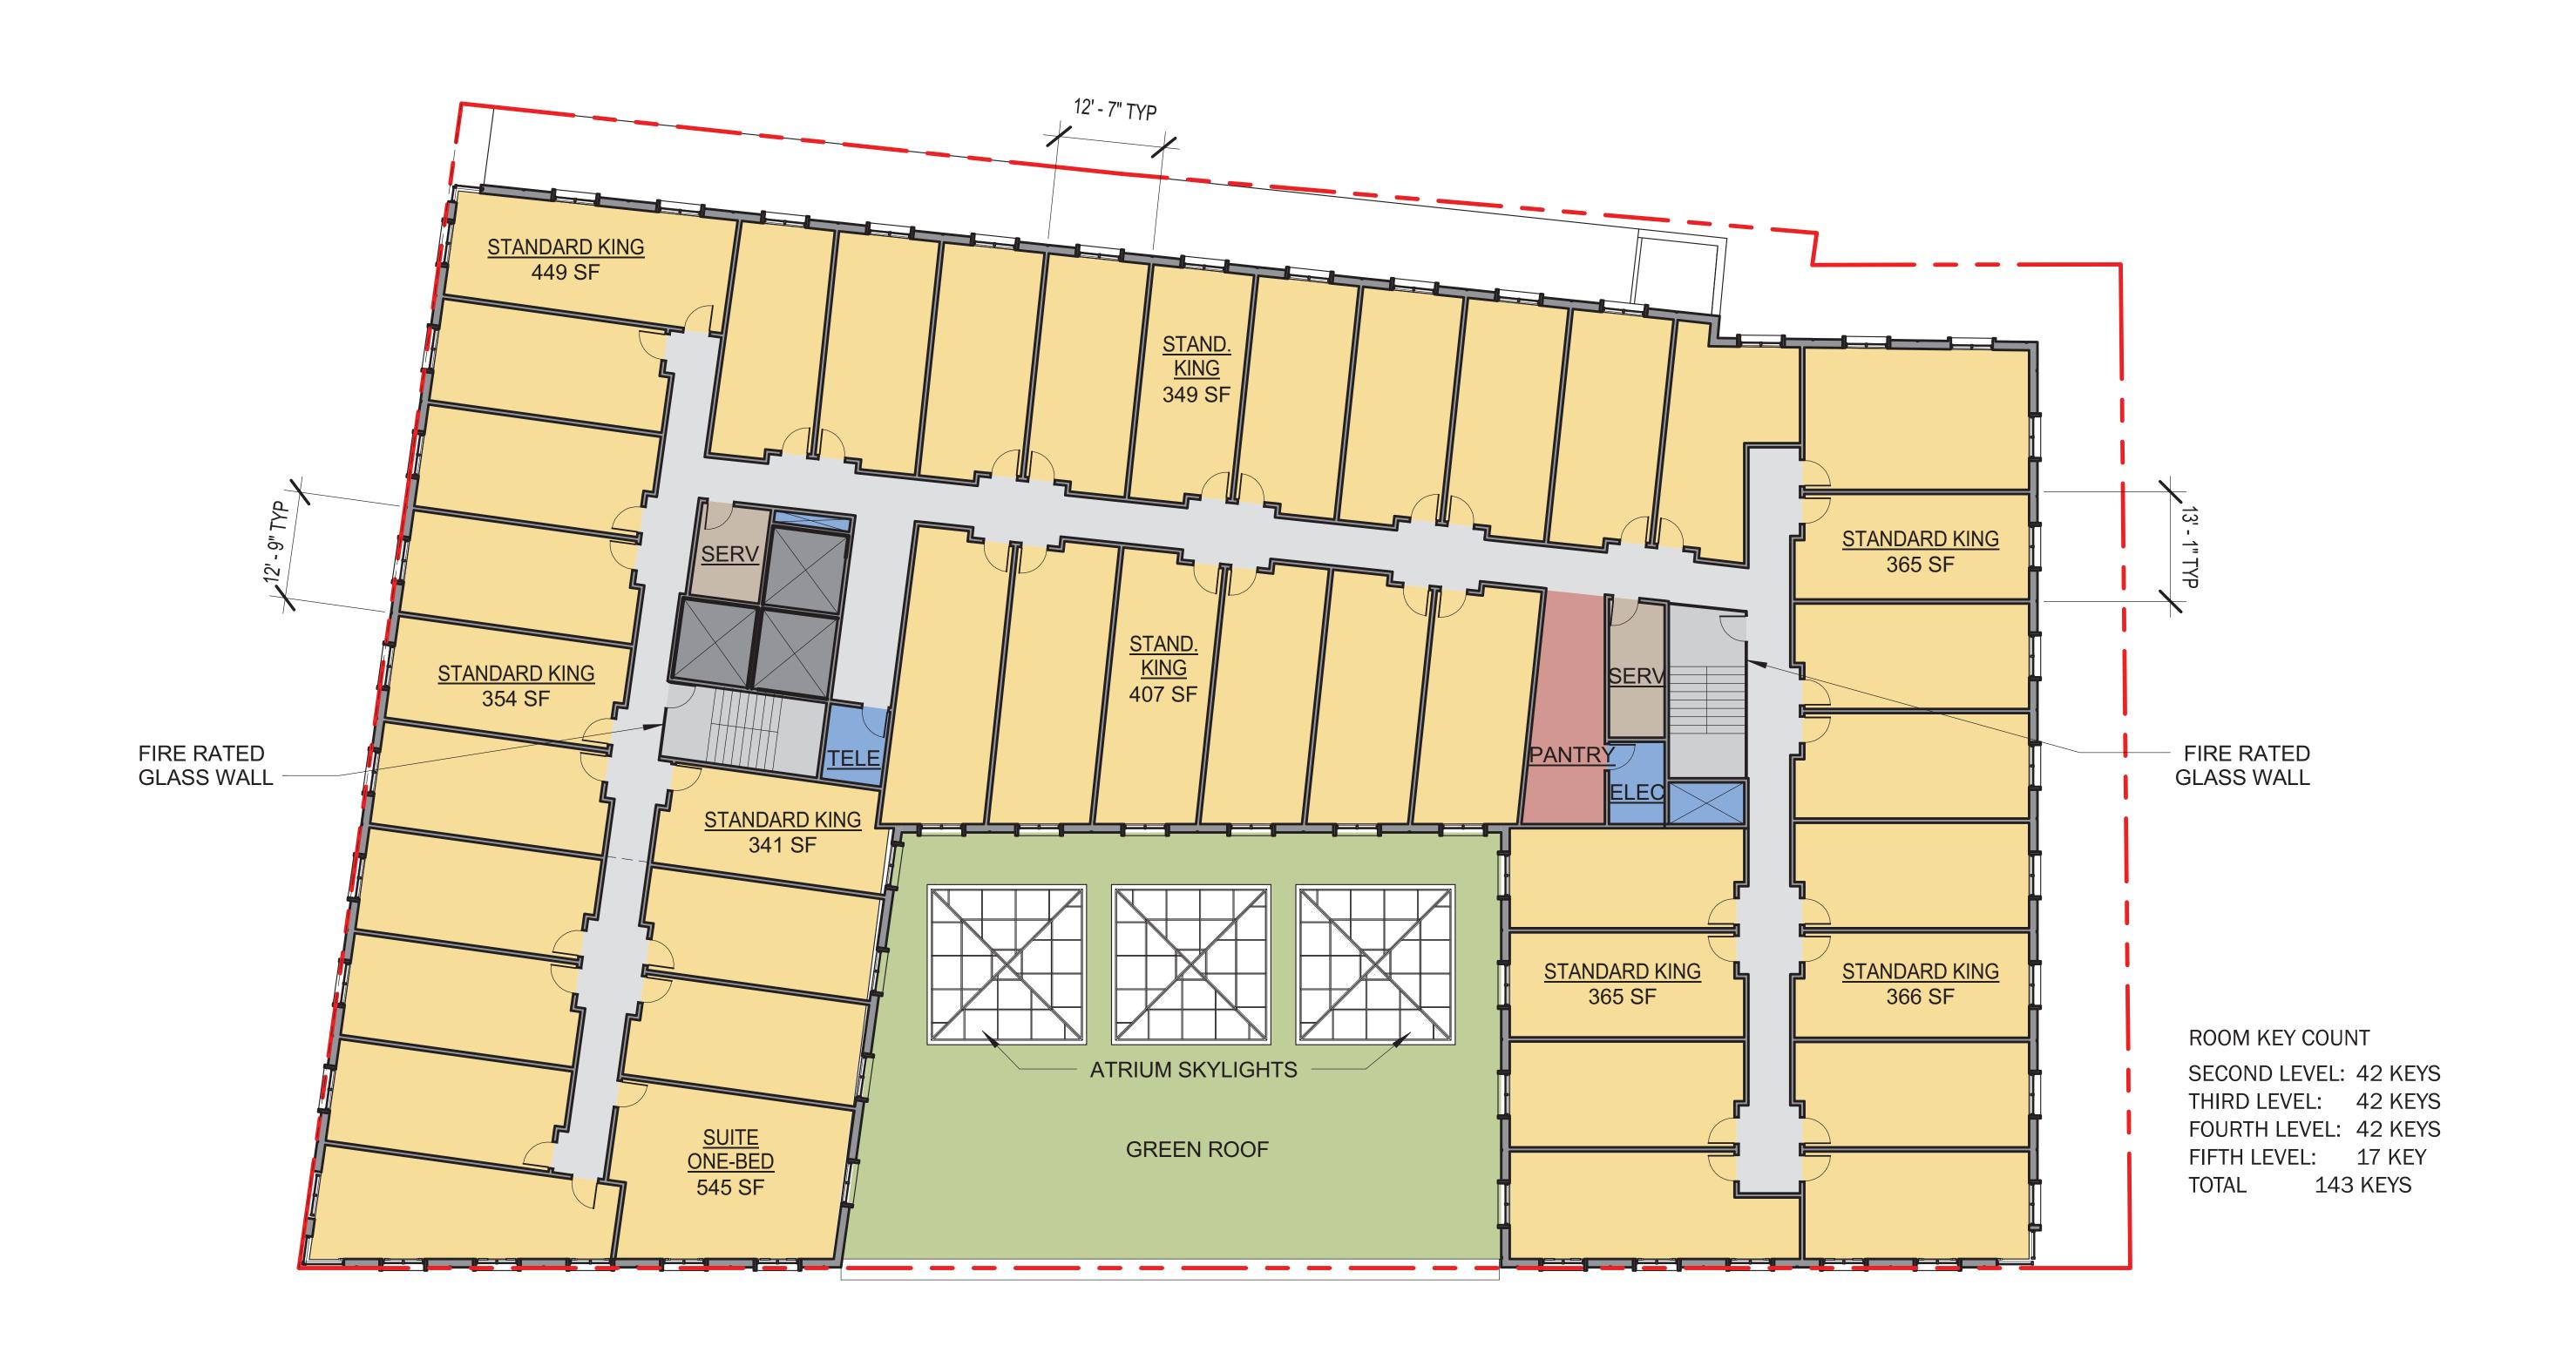

#### **Design**

The applicant is proposing to construct a five story mixed use commercial building with two levels of underground parking. Levels 1-4 will be a restaurant and hotel, and the fifth floor is to be residential. The development adheres to the building standards envisioned in the Downtown Birmingham 2016 plan as it is designed with an attractive façade, is built to the property line, and has a pedestrian scale featuring coated metal canopies, extensive window glazing and tasteful streetscape landscaping.