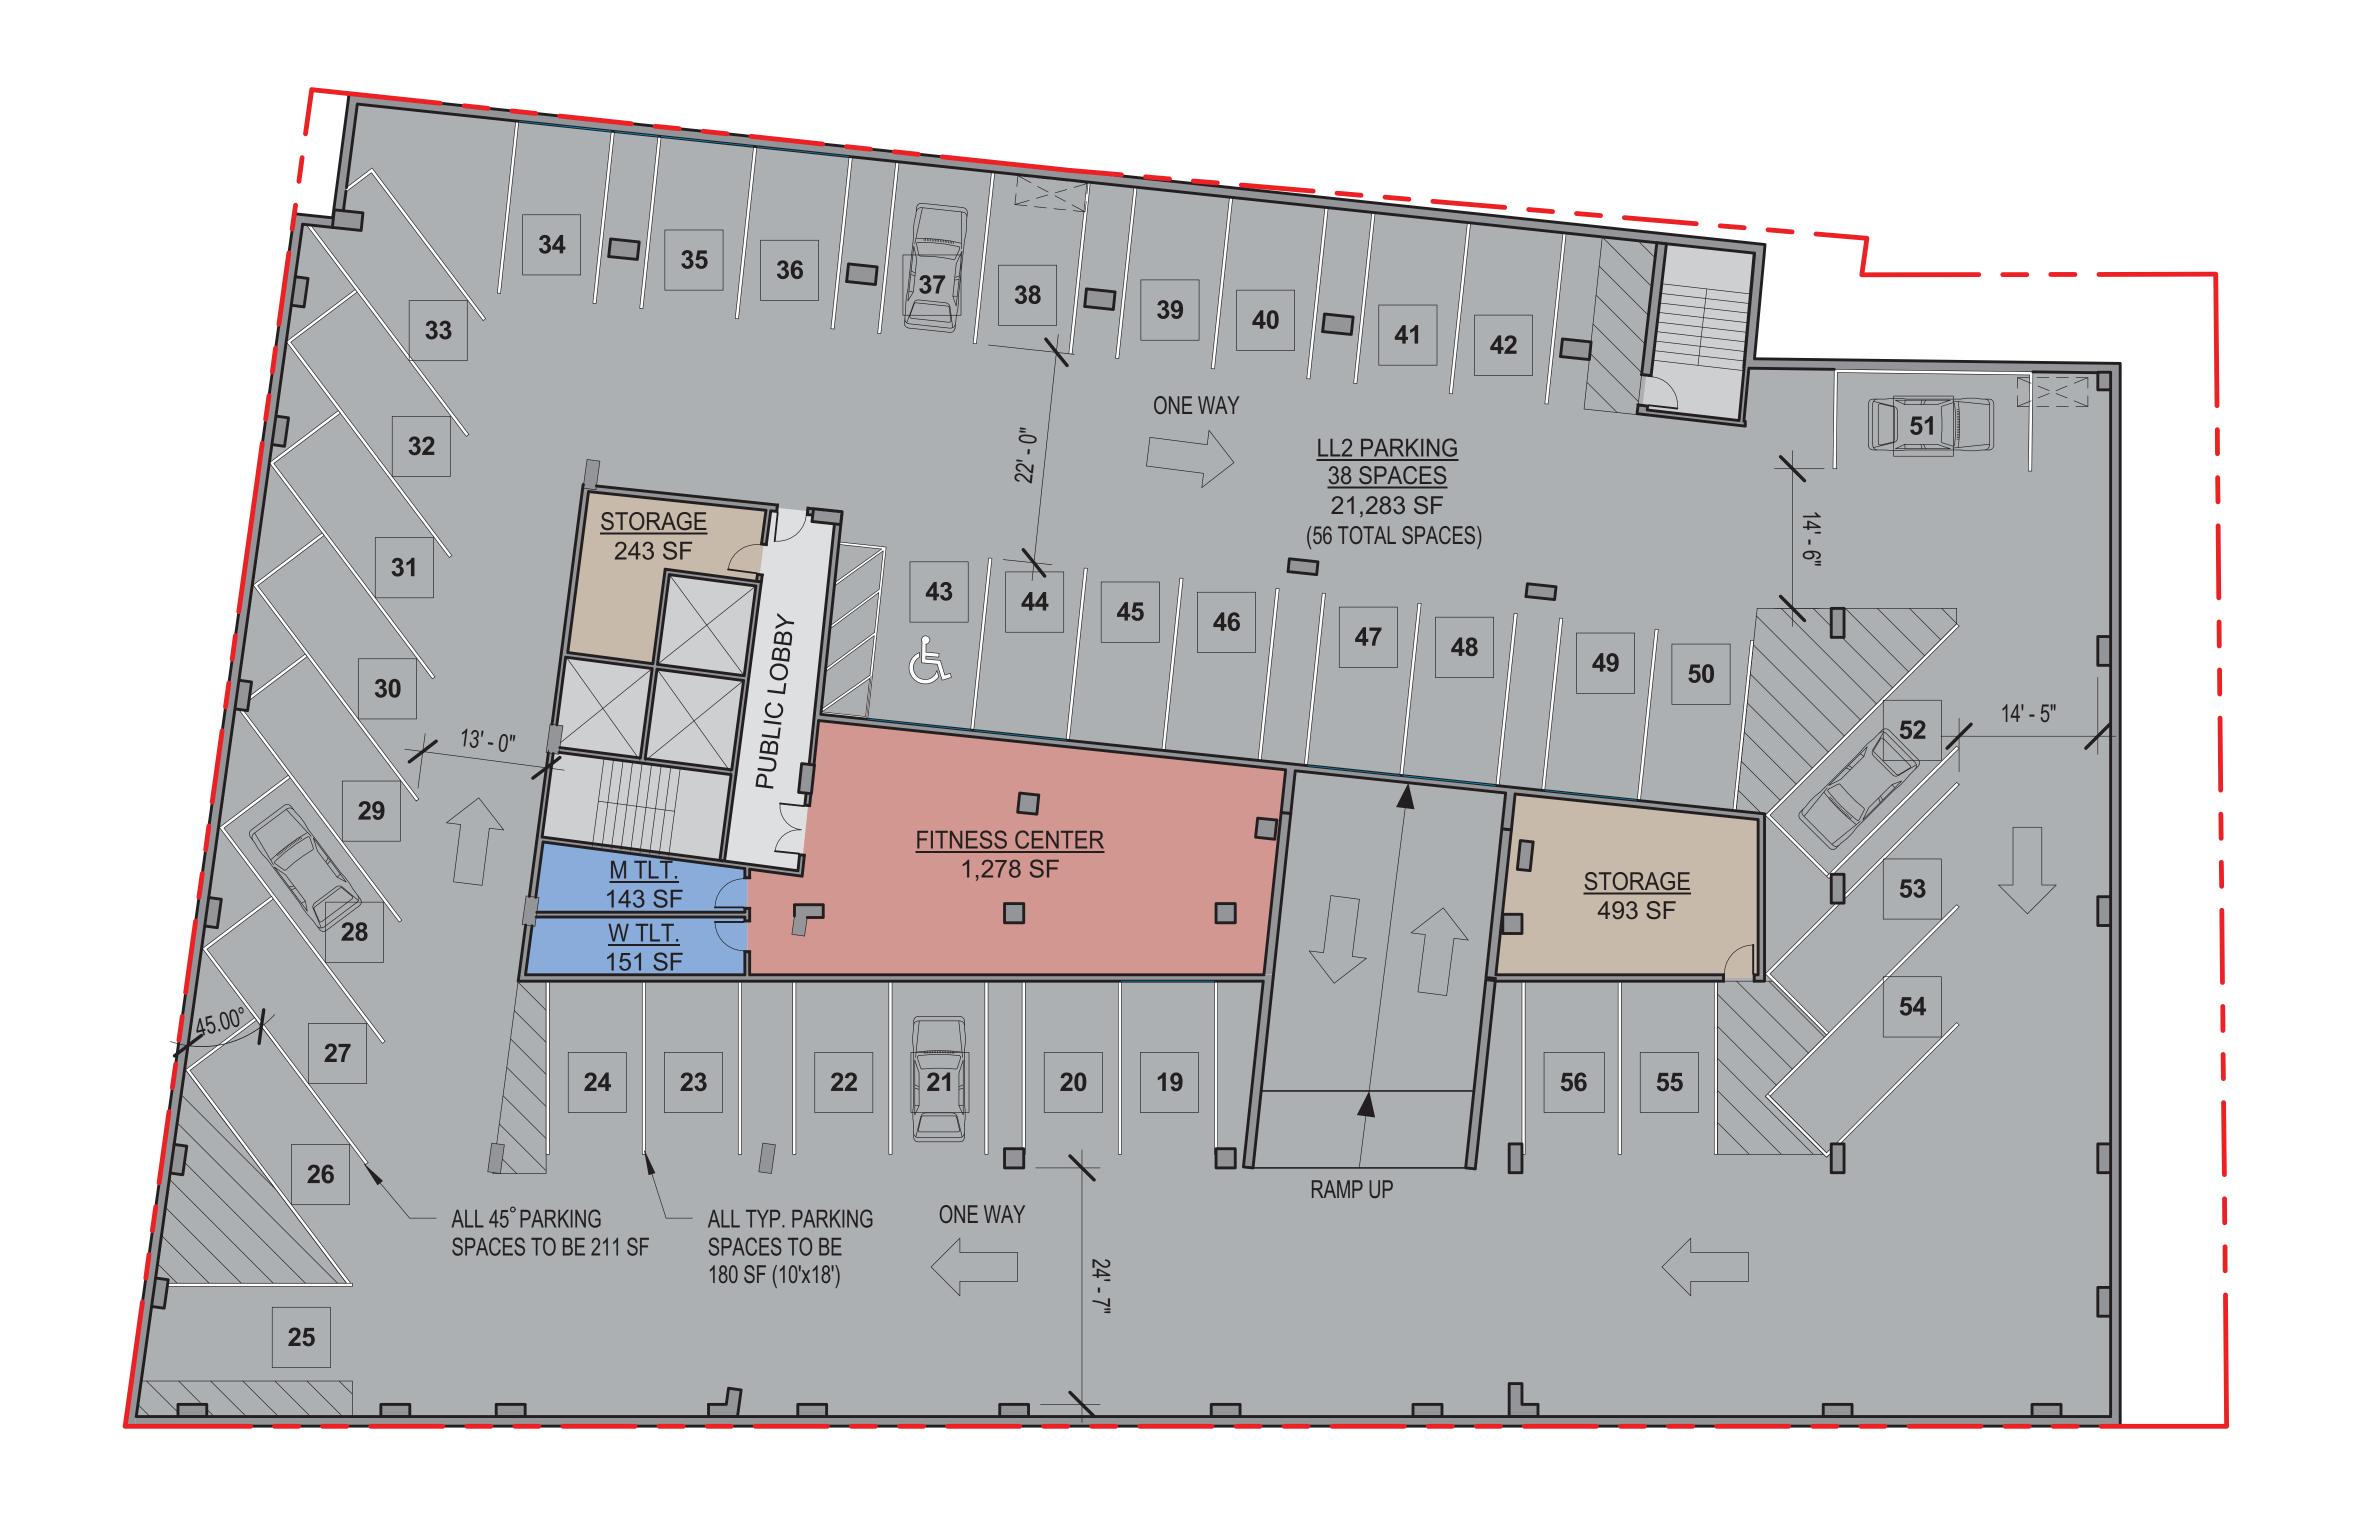

### SECOND FLOOR DEMOLITION PLAN

FIRST FLOOR DEMOLITION PLAN

ANGILERI RESIDENCE 607 S. BATES STREET BIRMINGHAM, MI

### 607 S. BATES STREET BIRMINGHAM, MICHIGAN

| SHEET INDEX |                                      |  |  |  |
|-------------|--------------------------------------|--|--|--|
| ID          | Name                                 |  |  |  |
| A-1         | PROPOSED SITE PLAN                   |  |  |  |
| A-1.1       | LANDSCAPE PLAN                       |  |  |  |
| 1           | SURVEY                               |  |  |  |
| A-2         | PROPOSED ROOF PLAN, DEMOLITION PLANS |  |  |  |
| A-3         | PROPOSED BASEMENT FLOOR PLAN         |  |  |  |
| A-4         | PROPOSED FIRST FLOOR PLAN            |  |  |  |
| A-5         | PROPOSED SECOND FLOOR PLAN           |  |  |  |
| A-6         | PROPOSED ELEVATIONS                  |  |  |  |
| <b>A-</b> 7 | PROPOSED ELEVATIONS                  |  |  |  |

# 607 S. BATES STREET BIRMINGHAM, MICHIGAN

| SHEET INDEX |                                      |  |  |  |
|-------------|--------------------------------------|--|--|--|
| ID          | Name                                 |  |  |  |
| A-1         | PROPOSED SITE PLAN                   |  |  |  |
| A-1.1       | LANDSCAPE PLAN                       |  |  |  |
| 1           | SURVEY                               |  |  |  |
| A-2         | PROPOSED ROOF PLAN, DEMOLITION PLANS |  |  |  |
| A-3         | PROPOSED BASEMENT FLOOR PLAN         |  |  |  |
| A-4         | PROPOSED FIRST FLOOR PLAN            |  |  |  |
| A-5         | PROPOSED SECOND FLOOR PLAN           |  |  |  |
| A-6         | PROPOSED ELEVATIONS                  |  |  |  |
| A-7         | PROPOSED ELEVATIONS                  |  |  |  |