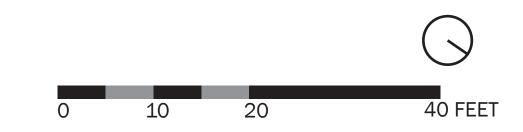

#### **Proposal**

This non-contributing resource located in the central business district historic district is located at the corner of S. Old Woodward and Brown St, the address is 298 S. Old Woodward. The property consists of one vacant single story commercial building and a surface parking lot. The applicant is proposing to demolish the existing structure and parking lot to replace it with a 5 story Boutique Hotel and residential units. The applicant is seeking design review approval from the HDC regarding the proposal to demolish and develop the property. The design review application for the HDC was received on June 6<sup>th</sup>, 2017.

The property and building upon the property are non-contributing resources, but are located in the Central Business District Historic District. Because it is located in this district, the Historic District Commission is being asked to review the design of the development and its adherence to the historical character of the other areas in the district in regards to massing scale and design.

#### **Design**

The applicant is proposing to construct a five story mixed use commercial building with two levels of underground parking. Levels 1-4 will be a restaurant and hotel, and the fifth floor is to be residential. The development adheres to the building standards envisioned in the Downtown Birmingham 2016 plan as it is designed with an attractive façade, is built to the property line, and has a pedestrian scale featuring coated metal canopies, extensive window glazing and tasteful streetscape landscaping.

#### East (Front) Elevation

The east elevation along S. Old Woodward is home to the hotel entrance, general entrance and the underground parking exit. The plan for the front facade shows a granite base and limestone cladding being the principle façade elements. The limestone is grey ("Madison Café" from Quarrastone), the granite base will be dark grey ("Wisp Granite" from Quarrastone), and the painted aluminum metal panels, window frames and metal screening will be Ascher Bronze. Some other features on the façade are an aluminum window system and the use of coated metal on window surrounds, coping along the roofline, and some cladding for the staircases. An interesting feature visible along the east elevation (front façade) is an inset at around 22' above grade with

#### West (Rear) Elevation

The building materials along the west elevation are consistent with those described for the east elevation. The rear of the building will directly abut the parking lot of the adjoining property. There is one entrance for the staff on the rear accessible from the via on the north side of the property. A design element unique to the rear of the building are coated aluminum louver assemblies.

#### South (Side) Elevation

There will be no change in building material on the south elevation. The south elevation fronts Brown Street, and the loading entry and underground parking entry are present on the western most side of this elevation. Proper window glazing is present, and the ground level plans show another entrance to the restaurant on this side.

#### North (Side) Elevation

Lastly, the north elevation fronts a new via that will be used for the development. The via contains landscaping and will be paved with stone pavers. Building materials on this elevation again are consistent with the rest of the building. There is one centrally located entrance/exit that will be used for the wine bar.