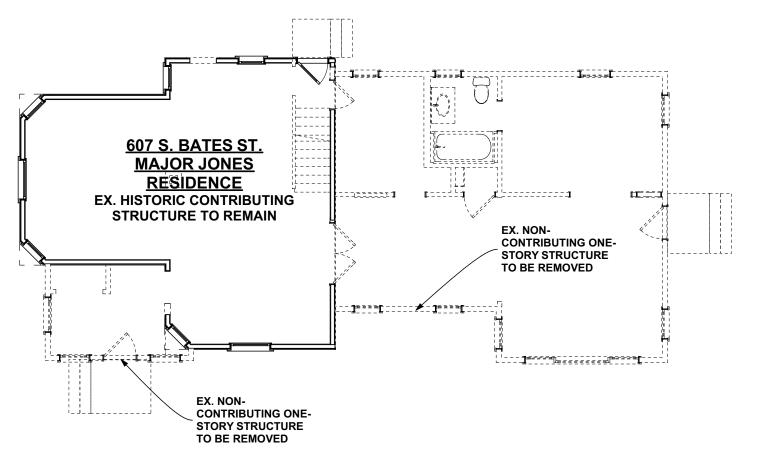

### **Proposal**

The existing two-story portion of the 1865 structure is proposed to be fully restored, with all architectural detail retained and preserved. The single-story 691 SF non-contributing rear portion of the house is proposed to be removed. Also, a recently constructed, non-contributing canopy over an existing basement door on the north side is proposed be removed.

### B. Demolition:

The single-story 691 SF non-contributing rear portion of the house is proposed to be removed. Also, a recently constructed, non-contributing canopy over an existing basement door on the north side will be removed.