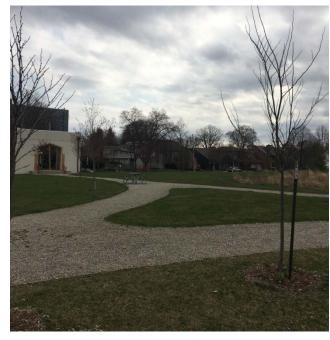

### 1. Millrace Park along Quarton Lake Trail

Guideline 1: N

Guideline 2: N

Guideline 3: Y

Guideline 4: Y

Guideline 5: N

Guideline 6: Y

Additional comments: Hill is on a slope, limiting view

### 2. Quarton Lake Park #1

Guideline 1: Y

Guideline 2: Y

Guideline 3: Y

Guideline 4: Y

Guideline 5: Y

Guideline 6: Y

### 3. Quarton Lake Park #2

Guideline 1: Y

Guideline 2: Y

Guideline 3: Y

Guideline 4: Y

Guideline 5: Y

Guideline 6: Y

Additional comments:

### 11. Quarton Lake Park #3

Guideline 1: Y

Guideline 2: Y

Guideline 3: Y

Guideline 4: N

Guideline 5: Y

Guideline 6: Y

Additional comments:

### 34. Quarton Lake #4

Guideline 1: Y

Guideline 2: Y

Guideline 3: Y

Guideline 4: Y

Guideline 5: Y

Guideline 6: Y

Additional comments: Identified in the field