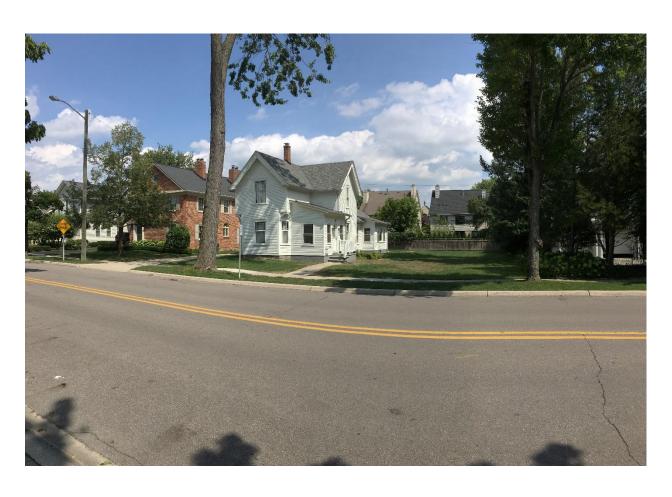

### **History**

The Historic Major Jones House is located on the north half of a large lot at 607 S. Bates. The south half of the lot is vacant. The Historic Major Jones House was constructed in 1865 and is believed to be one of the oldest homes in the Bates Street Historic District. The house is considered to be Queen Anne style as can be seen in several details which includes the window ornamentation and the fish-scales on the gables. A 120 sq. ft. rear addition was constructed in 1961. The date of the south elevation side lean-to addition is not known. The property had a barn that was believed to have been built in 1865 with the house. The barn was demolished in 1946, and a garage was constructed in 1954 (now demolished). The house was designated historic in 1978 and the Bates Street Historic District designation came into effect in January of 1998.

The house served as a two-unit rental property for several years, and since that time, it has been vacant for many years. In 2003, the owner was cited for maintenance violations, and in 2006, after making several requests to demolish the property, the owner was cited for Demolition – by- Neglect (DXN). The owner was required to make several repairs to upgrade the condition of the house. The house has been sold several times and reviewed by the HDC for potential renovations. However, none of those approved plans were executed, and the current owner is seeking to renovate the property with a new proposal.