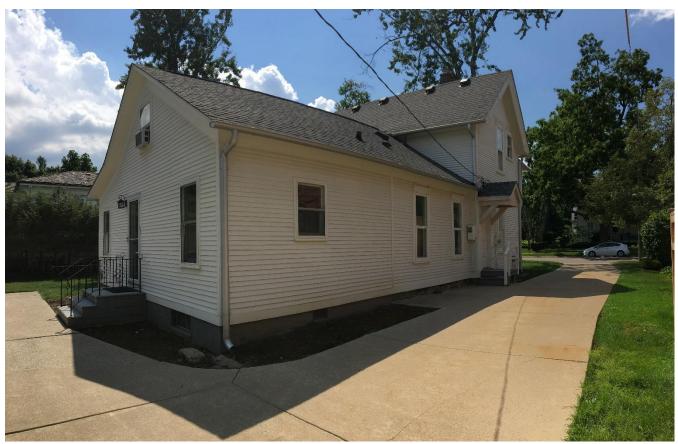

### **Proposal**

The existing two-story portion of the 1865 structure is proposed to be fully restored, with all architectural detail retained and preserved. The single-story 691 SF non-contributing rear portion of the house is proposed to be removed. Also, a recently constructed, non-contributing canopy over an existing basement door on the north side is proposed be removed.

### East (Rear) Elevation

The applicant proposes to renovate the existing one-story rear addition into a two-story addition. The east (rear) elevation is proposed to feature extensive glazing with two sets of sliding glass doors opening out to a first floor deck. At the second story the applicant is proposing to construct a balcony space accessible from glass doors located on the second story. At the north end of the east elevation are two windows and a single man door to access the two car attached garage.

### North (Side) Elevation

The north elevation of the proposed addition will consist predominately of the entrance to the two car garage. The garage is positioned at the rear of the house and the entrance to the garage itself is recessed approximately 3' from the front portion. Above the western most garage door is a single gable end dormer. Between the garage and the historic portion of the house are two double hung windows.