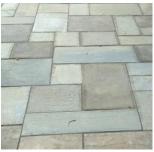

### Porch Surfaces and Treads / porch rail / wood terrace:

Natural finish Ipe wood

Sidewalk:

New York Bluestone in ashlar pattern