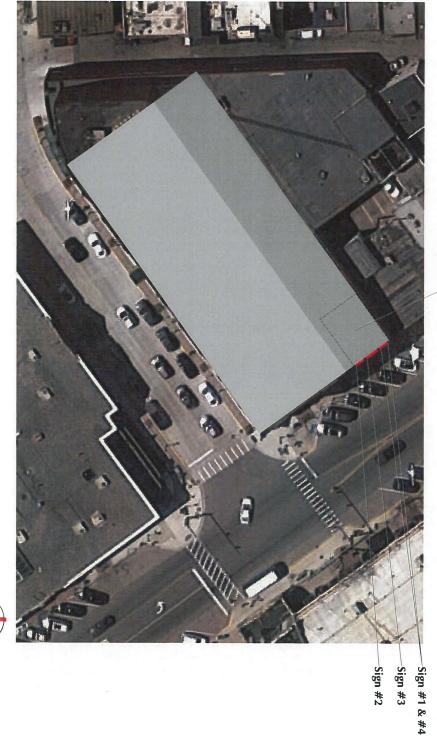

ad #MC-3453

S This is an original unpublished drawing, submitted for your use in connection with a project being planned for you by SignArt. It is not to be reproduced, copied or exhibited in any fashion without written permission of SignArt. ©2017 MediterraneanStreet 4-28-17Js Approved for:

33'-0"

33'-0"



**Existing Elevation** 

Scale: None



**Proposed Elevation** 

Scale: None

Mediterranean Street Food — 176 S. Old Woodward Ave. Birmingham, MI 48009

S This is an original unpublished drawing, submitted for your use in connection with a project being planned for you by SignArt. It is not to be reproduced, copied or exhibited in any fashion without written permission of SignArt. ©2017 MediterraneanStreet

4-28-17JS Approved for:

Date:

Lead #MC-3453

# Mediterranean Street Food



Site Plan

Scale: None

Mediterranean Street Food — 176 S. Old Woodward Ave. Birmingham, MI 48009

This is an original unpublished drawing, submitted for your use in connection with a project being planned for you by SignArt. It is not to be reproduced, copied or exhibited in any fashion without written permission of SignArt. ©2017 MediterraneanStreet Date:

4-28-17Js Approved for:

S

Ву:

Lead #MC-3453



# **Administrative Approval Application Planning Division**

Form will not be processed until it is completely filled out

| 1. Applicant