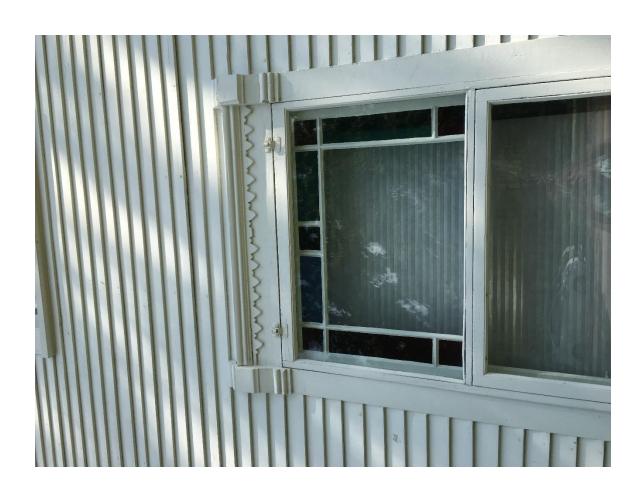

### A. Historic Resource:

The Westerly 860 SF two-story section of the existing house is considered contributing to the Bates Street Historic District. It is an example of the Queen Anne farmhouse style prevalent in the Mid-West from 1880 – 1910. It is characterized by cross-gabled roofs, decorative detailing, variations in wall textures as decorative features. The Major Jones House exhibits these exterior characteristics: Cross gable; window head detail; gable rake detail; scalloped siding gable ends; decorative brackets; ornamental window pattern with partial stained glass. The existing two-story portion will be fully restored, with all architectural detail retained and preserved.

sided with wood clapboard lap-siding with a 3' exposure and 3 1/2+" corner boards. The addition is proposed to have Hardiplank cement board clapboard lap-siding with a 5" exposure and mitered corners. On the old house the eaves and window headers are rich with detail. The addition will have the same sized trim without the ornamentation. The windows will be rectangular and vertically oriented but will vary in size (due to egress window requirements). The existing windows will retain their decorative sash and colored glass, the new windows will be clear glass, without mullions. The wrap around porch, also common to the Queen Anne style, while unifying the old and new by defining the entrance, also distinguishes the addition from the old house by breaking down the scale of the addition. The porch roof is a horizontal element that contrasts with the historic façade's verticality.