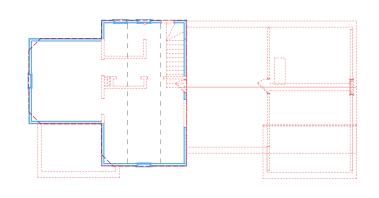

### **Proposal**

The existing two-story portion of the 1865 structure is proposed to be fully restored, with all architectural detail retained and preserved. The single-story 691 SF non-contributing rear portion of the house is proposed to be removed. Also, a recently constructed, non-contributing canopy over an existing basement door on the north side is proposed be removed.

### B. Demolition:

The single-story 691 SF non-contributing rear portion of the house is proposed to be removed. Also, a recently constructed, non-contributing canopy over an existing basement door on the north side will be removed.

### SECOND FLOOR DEMOLITION PLAN

FIRST FLOOR DEMOLITION PLAN

ANGILERI RESIDENCE 607 S. BATES STREET BIRMINGHAM, MI