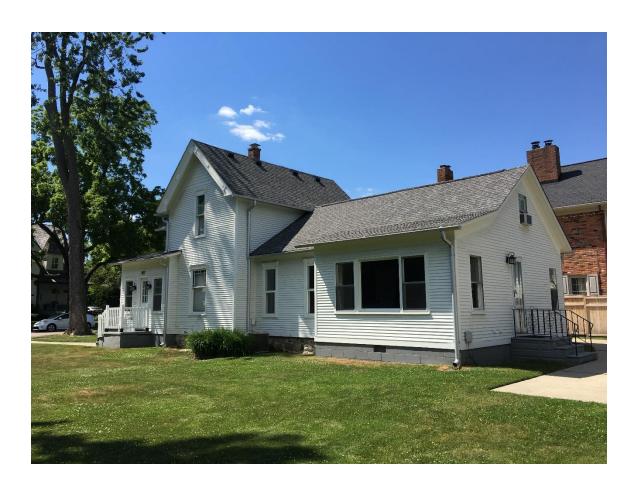

### **History**

The Historic Major Jones House is located on the north half of a large lot at 607 S. Bates. The south half of the lot is vacant. The Historic Major Jones House was constructed in 1865 and is believed to be one of the oldest homes in the Bates Street Historic District. The house is considered to be Queen Anne style as can be seen in several details which includes the window ornamentation and the fish-scales on the gables. A 120 sq. ft. rear addition was constructed in 1961. The date of the south elevation side lean-to addition is not known. The property had a barn that was believed to have been built in 1865 with the house. The barn was demolished in 1946, and a garage was constructed in 1954 (now demolished). The house was designated historic in 1978 and the Bates Street Historic District designation came into effect in January of 1998.

The house served as a two-unit rental property for several years, and since that time, it has been vacant for many years. In 2003, the owner was cited for maintenance violations, and in 2006, after making several requests to demolish the property, the owner was cited for Demolition – by- Neglect (DXN). The owner was required to make several repairs to upgrade the condition of the house. The house has been sold several times and reviewed by the HDC for potential renovations. However, none of those approved plans were executed, and the current owner is seeking to renovate the property with a new proposal.

### **Proposal**

The existing two-story portion of the 1865 structure is proposed to be fully restored, with all architectural detail retained and preserved. The single-story 691 SF non-contributing rear portion of the house is proposed to be removed. Also, a recently constructed, non-contributing canopy over an existing basement door on the north side is proposed be removed.