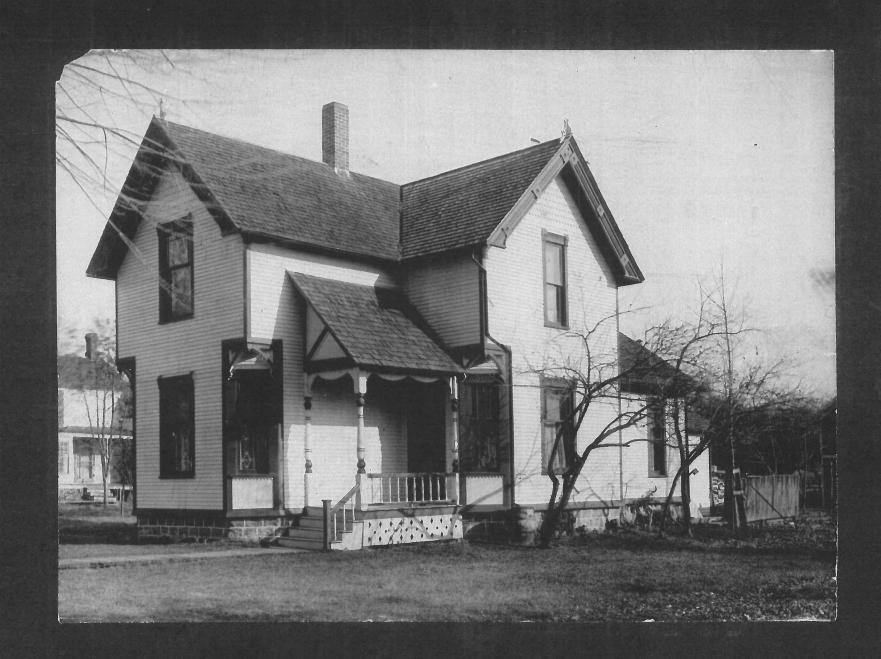

### **History**

The Historic Major Jones House is located on the north half of a large lot at 607 S. Bates. The south half of the lot is vacant. The Historic Major Jones House was constructed in 1865 and is believed to be one of the oldest homes in the Bates Street Historic District. The house is considered to be Queen Anne style as can be seen in several details which includes the window ornamentation and the fish-scales on the gables. A 120 sq. ft. rear addition was constructed in 1961. The date of the south elevation side lean-to addition is not known. The property had a barn that was believed to have been built in 1865 with the house. The barn was demolished in 1946, and a garage was constructed in 1954 (now demolished). The house was designated historic in 1978 and the Bates Street Historic District designation came into effect in January of 1998.

The house served as a two-unit rental property for several years, and since that time, it has been vacant for many years. In 2003, the owner was cited for maintenance violations, and in 2006, after making several requests to demolish the property, the owner was cited for Demolition – by- Neglect (DXN). The owner was required to make several repairs to upgrade the condition of the house. The house has been sold several times and reviewed by the HDC for potential renovations. However, none of those approved plans were executed, and the current owner is seeking to renovate the property with a new proposal.

### **Proposal**

The existing two-story portion of the 1865 structure is proposed to be fully restored, with all architectural detail retained and preserved. The single-story 691 SF non-contributing rear portion of the house is proposed to be removed. Also, a recently constructed, non-contributing canopy over an existing basement door on the north side is proposed be removed.

### West (Front) Elevation

The applicant proposes to retain the historic house on the west elevation. The existing enclosed front porch will be removed to allow for a wraparound porch that will connect the historic structure with the proposed addition. The proposed addition will extend out towards the south property line and feature two gable ends side by side and a copula. The copula exceeds the maximum height permitted. Accordingly, the applicant must obtain approval from the Board of Zoning Appeals for the construction of the copula.