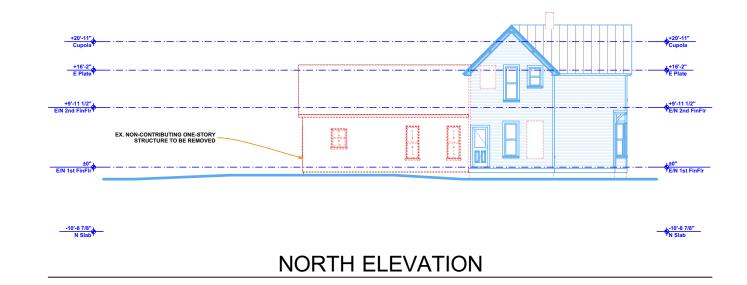

### **Proposal**

The existing two-story portion of the 1865 structure is proposed to be fully restored, with all architectural detail retained and preserved. The single-story 691 SF non-contributing rear portion of the house is proposed to be removed. Also, a recently constructed, non-contributing canopy over an existing basement door on the north side is proposed be removed.

### East (Rear) Elevation

The applicant proposes to renovate the existing one-story rear addition into a two-story addition. The east (rear) elevation is proposed to feature extensive glazing with two sets of sliding glass doors opening out to a first floor deck. At the second story the applicant is proposing to construct a balcony space accessible from glass doors located on the second story. At the north end of the east elevation are two windows and a single man door to access the two car attached garage.

### North (Side) Elevation

The north elevation of the proposed addition will consist predominately of the entrance to the two car garage. The garage is positioned at the rear of the house and the entrance to the garage itself is recessed approximately 3' from the front portion. Above the western most garage door is a single gable end dormer. Between the garage and the historic portion of the house are two double hung windows.

### B. Demolition:

The single-story 691 SF non-contributing rear portion of the house is proposed to be removed. Also, a recently constructed, non-contributing canopy over an existing basement door on the north side will be removed.