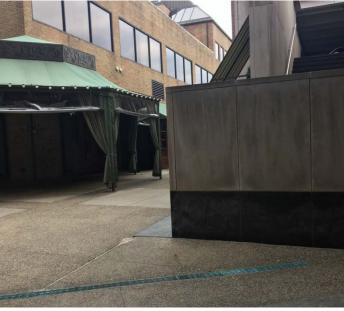

### 35. Edison Passageway - east side

Guideline 1: Y

Guideline 2: Y

Guideline 3: N

Guideline 4: Y

Guideline 5: Y

Guideline 6: N

Additional comments: Identified in the field