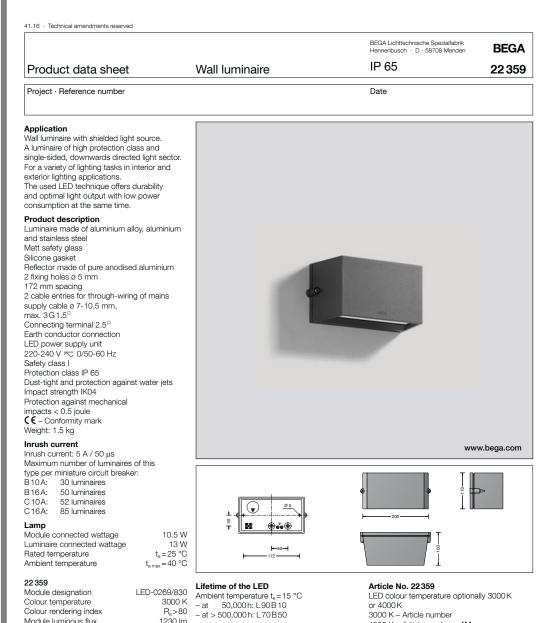

4000 K – Article number + **K4** 

Colour graphite, white or silver graphite – article number white – article number + **W** silver – article number + **A** 

FIXTURE TYPE E

373 lm Ambient temperature t<sub>s</sub>= 25 °C 28,7 lm/W – at 50,000h: L90B10 – at 410,000h: L70B50

Luminaire luminous flux Luminaire luminous efficiency

22 39 K4
Module designation
Colour temperature
Colour rendering index
Module luminous flux
Luminaire luminous flux
Luminaire luminous efficiency

22 359 K4