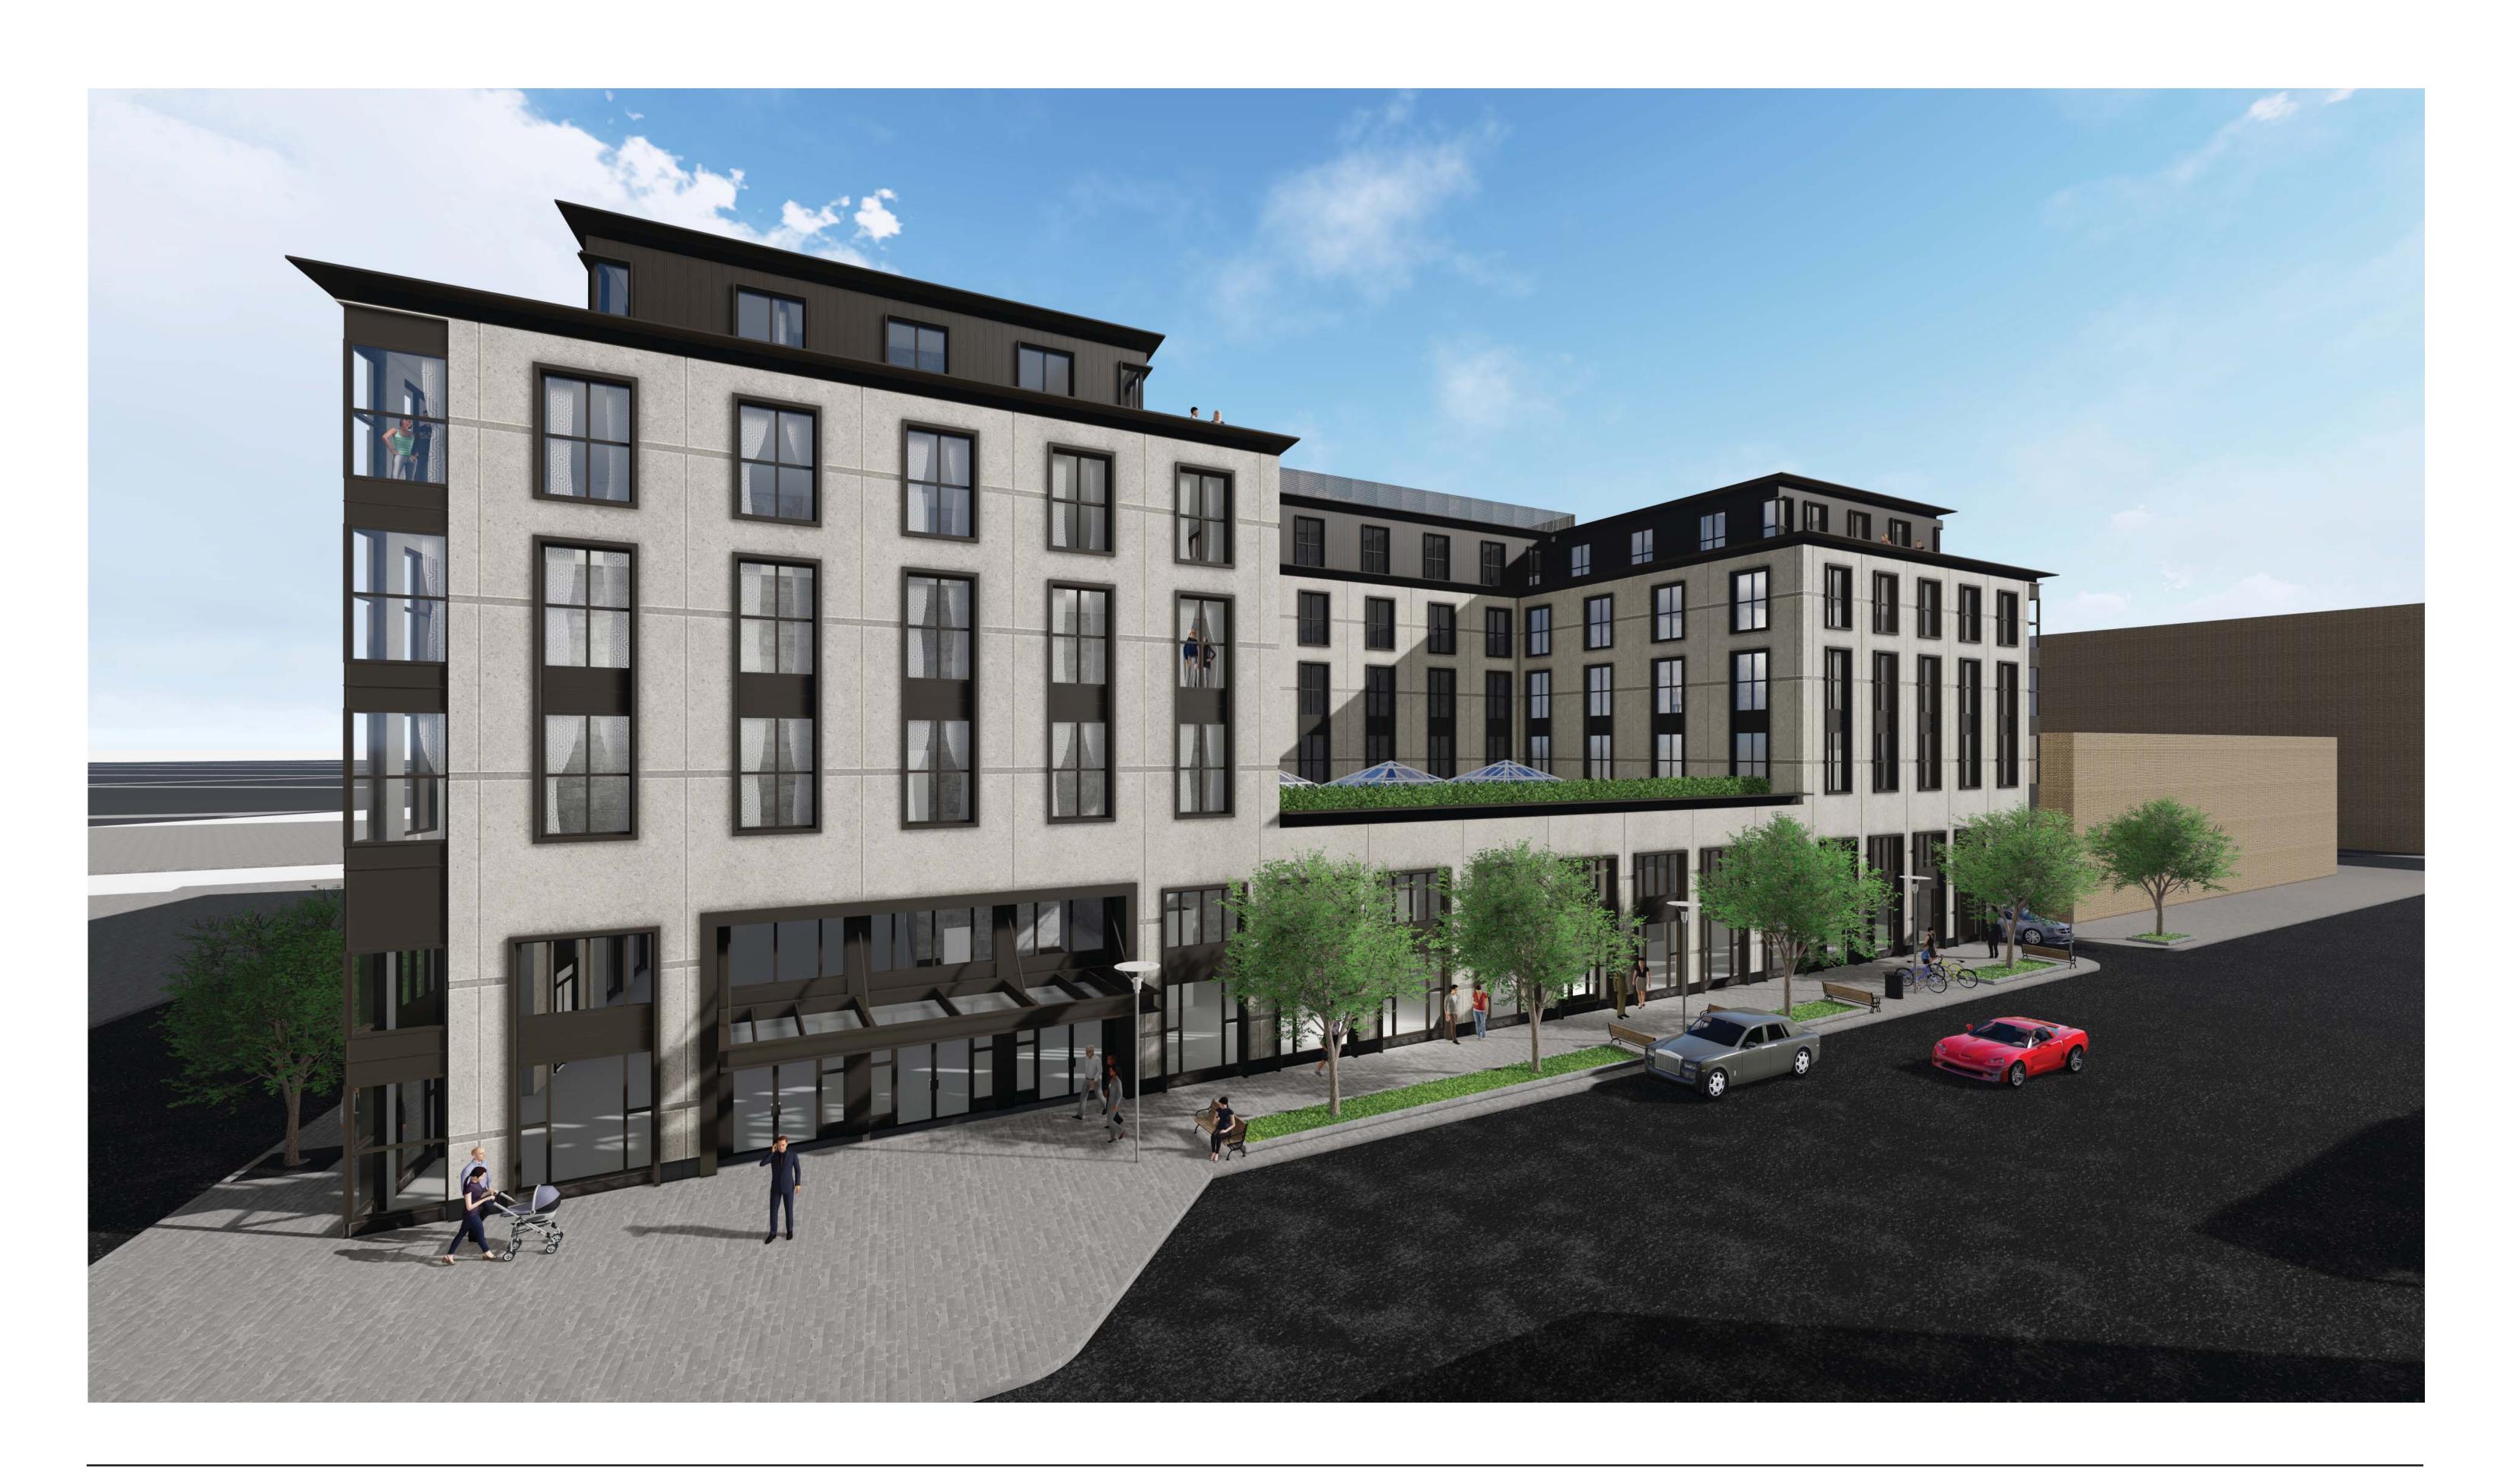

#### **Proposal**

This non-contributing resource located in the central business district historic district is located at the corner of S. Old Woodward and Brown St, the address is 298 S. Old Woodward. The property consists of one vacant single story commercial building and a surface parking lot. The applicant is proposing to demolish the existing structure and parking lot to replace it with a 5 story Boutique Hotel and residential units. The applicant is seeking design review approval from the HDC regarding the proposal to demolish and develop the property. The design review application for the HDC was received on June 6<sup>th</sup>, 2017.

#### **Design**

The applicant is proposing to construct a five story mixed use commercial building with two levels of underground parking. Levels 1-4 will be a restaurant and hotel, and the fifth floor is to be residential. The development adheres to the building standards envisioned in the Downtown Birmingham 2016 plan as it is designed with an attractive façade, is built to the property line, and has a pedestrian scale featuring coated metal canopies, extensive window glazing and tasteful streetscape landscaping.

#### East (Front) Elevation

The east elevation along S. Old Woodward is home to the hotel entrance, general entrance and the underground parking exit. The plan for the front facade shows a granite base and limestone cladding being the principle façade elements. The limestone is grey ("Madison Café" from Quarrastone), the granite base will be dark grey ("Wisp Granite" from Quarrastone), and the painted aluminum metal panels, window frames and metal screening will be Ascher Bronze. Some other features on the façade are an aluminum window system and the use of coated metal on window surrounds, coping along the roofline, and some cladding for the staircases. An interesting feature visible along the east elevation (front façade) is an inset at around 22' above grade with

aluminum and glass skylights over the hotel lobby. The plans depict a pyramidal shape with a green roof surrounding them. The residential fifth floor is recessed and the mechanical units on the roof are screened with coated metal.

#### West (Rear) Elevation

The building materials along the west elevation are consistent with those described for the east elevation. The rear of the building will directly abut the parking lot of the adjoining property. There is one entrance for the staff on the rear accessible from the via on the north side of the property. A design element unique to the rear of the building are coated aluminum louver assemblies.

#### South (Side) Elevation

There will be no change in building material on the south elevation. The south elevation fronts Brown Street, and the loading entry and underground parking entry are present on the western most side of this elevation. Proper window glazing is present, and the ground level plans show another entrance to the restaurant on this side.

#### North (Side) Elevation

Lastly, the north elevation fronts a new via that will be used for the development. The via contains landscaping and will be paved with stone pavers. Building materials on this elevation again are consistent with the rest of the building. There is one centrally located entrance/exit that will be used for the wine bar.