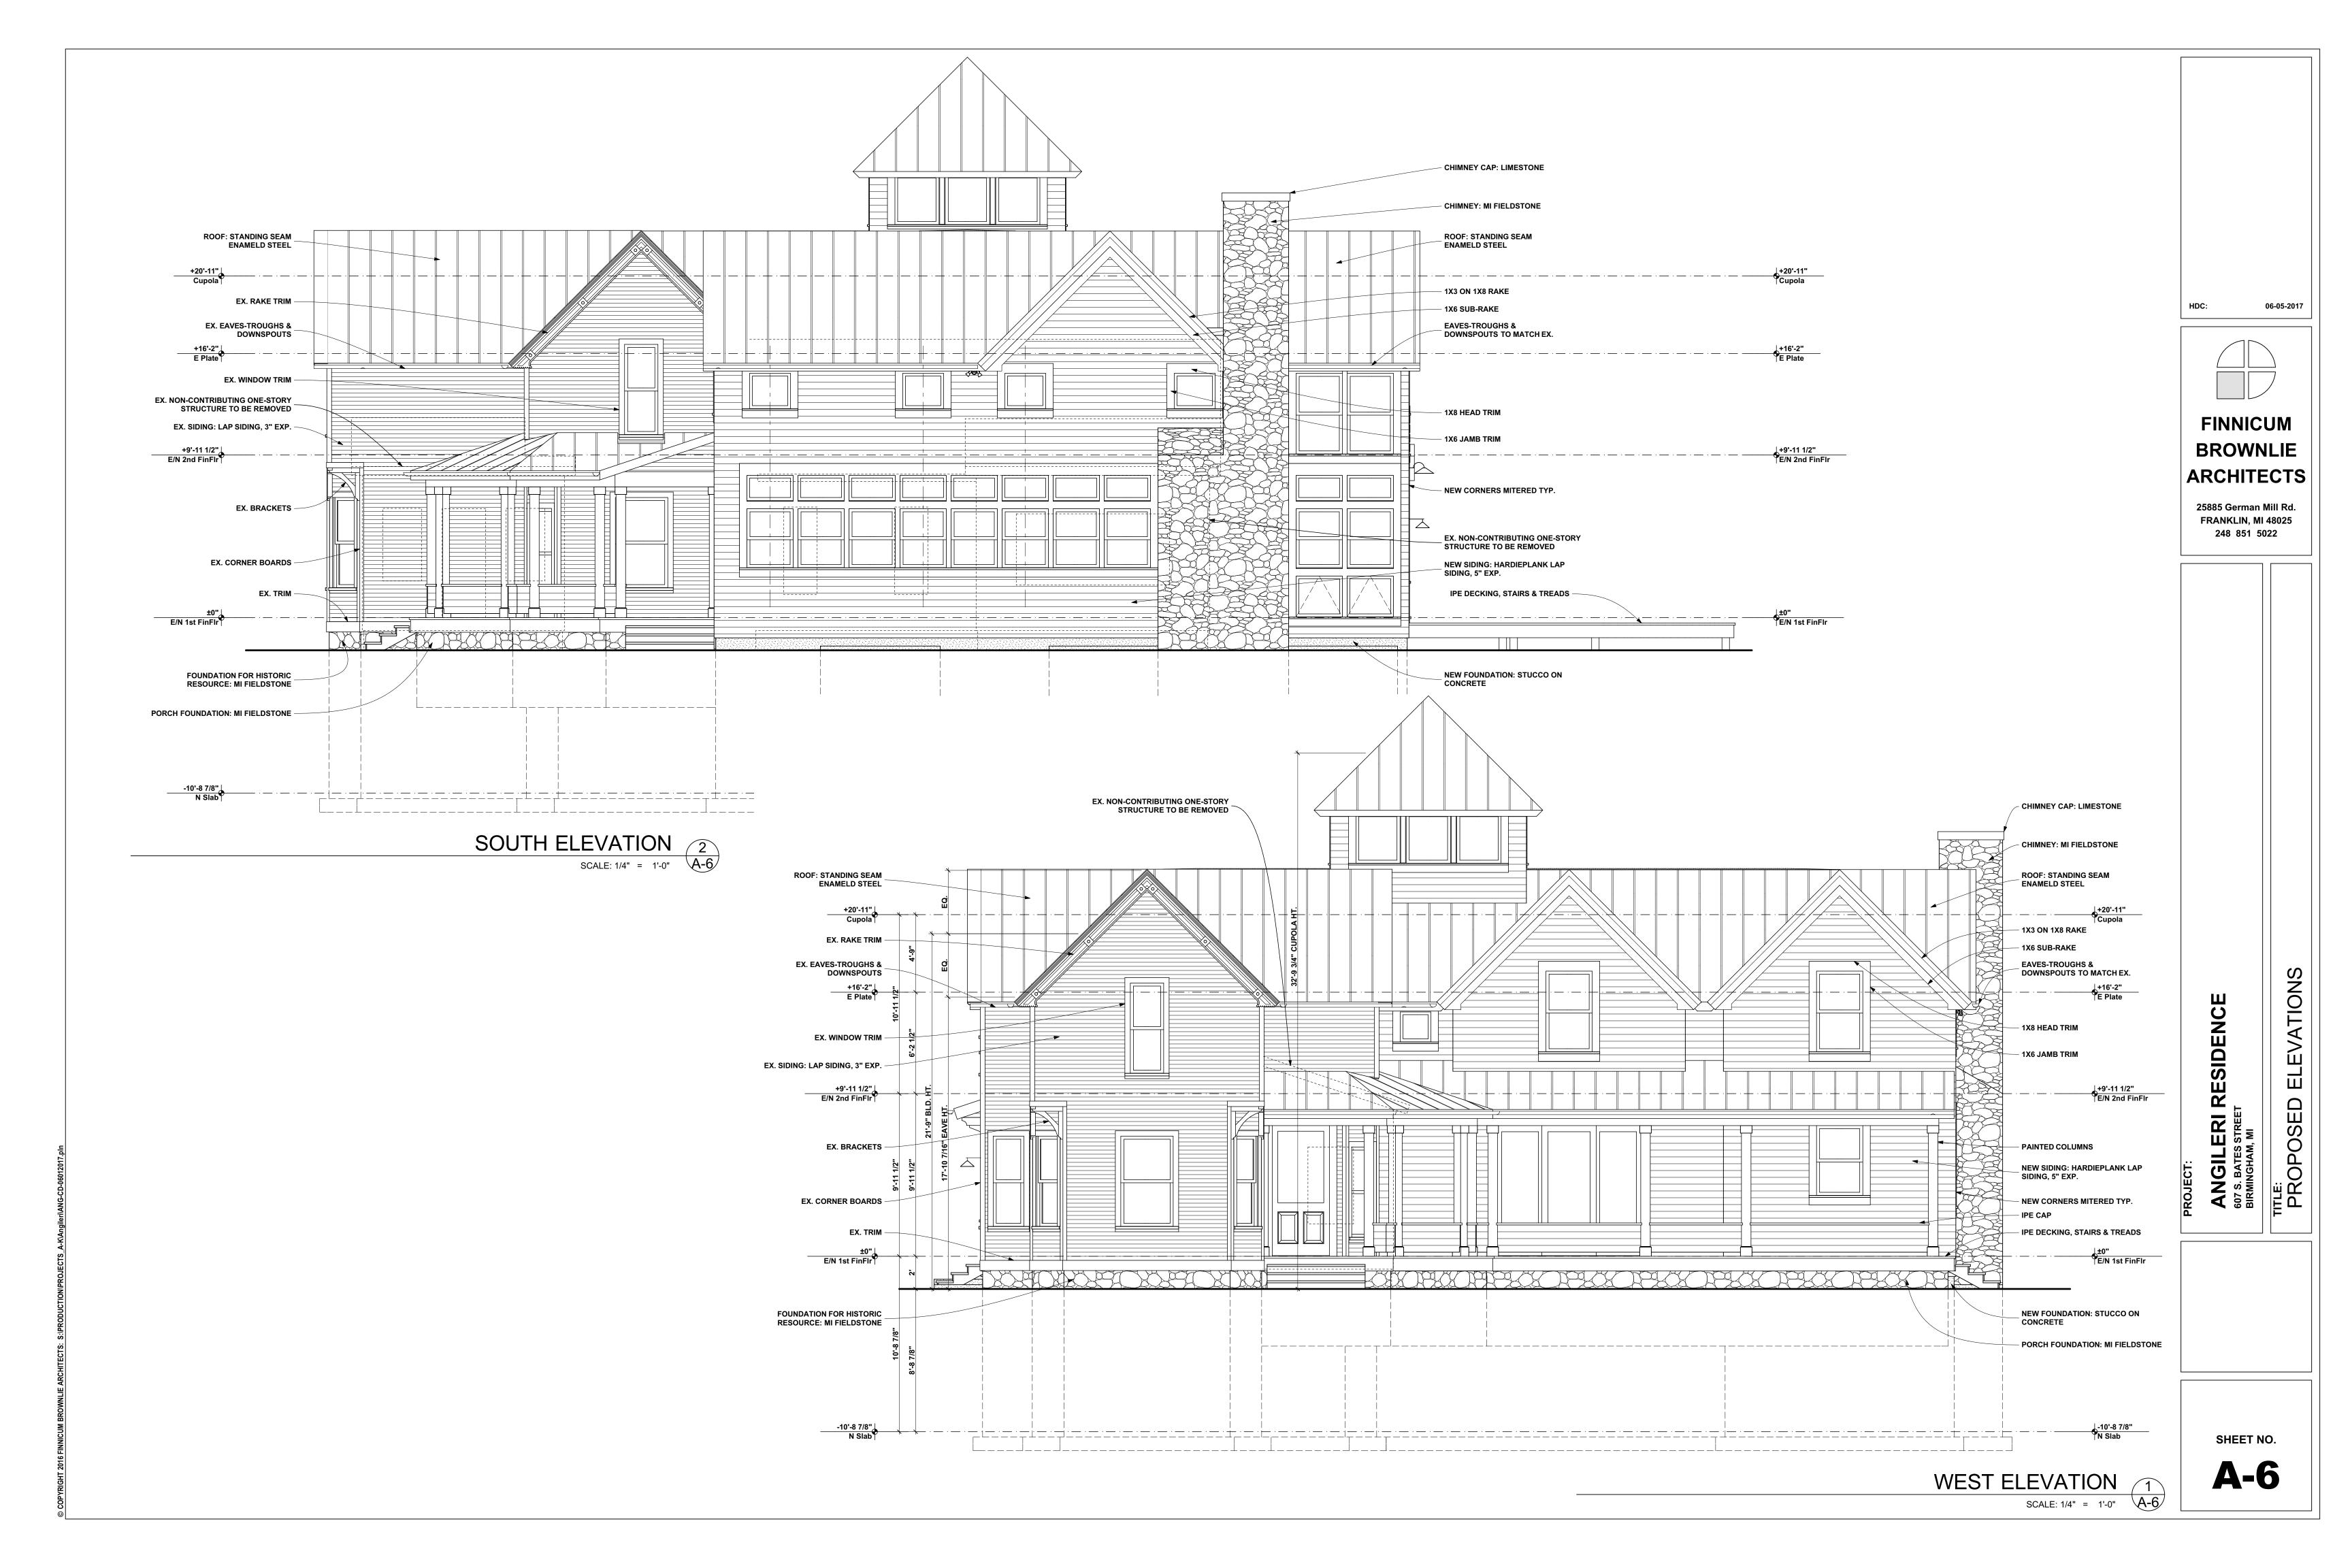

### West (Front) Elevation

The applicant proposes to retain the historic house on the west elevation. The existing enclosed front porch will be removed to allow for a wraparound porch that will connect the historic structure with the proposed addition. The proposed addition will extend out towards the south property line and feature two gable ends side by side and a copula. The copula exceeds the maximum height permitted. Accordingly, the applicant must obtain approval from the Board of Zoning Appeals for the construction of the copula.

### South-West (Side) Elevation

Moving west to east, the south elevation will feature a row of eight 1/1, double hung windows with single transom windows above. There will then be a chimney constructed of Michigan field stone. To the east of the chimney is proposed another bank of windows which include two single pane windows at ground level with two additional double hung windows and transoms above that will match the eight windows to the west of the chimney. On the second floor of the south elevation the applicant is proposing four single pane windows to the west of the chimney and two double windows to the east of the chimney.

### East (Rear) Elevation

The applicant proposes to renovate the existing one-story rear addition into a two-story addition. The east (rear) elevation is proposed to feature extensive glazing with two sets of sliding glass doors opening out to a first floor deck. At the second story the applicant is proposing to construct a balcony space accessible from glass doors located on the second story. At the north end of the east elevation are two windows and a single man door to access the two car attached garage.

### North (Side) Elevation

The north elevation of the proposed addition will consist predominately of the entrance to the two car garage. The garage is positioned at the rear of the house and the entrance to the garage itself is recessed approximately 3' from the front portion. Above the western most garage door is a single gable end dormer. Between the garage and the historic portion of the house are two double hung windows.

### **Materials**

The following list of materials and colors are proposed to be used on the renovation of the historic home and the new addition:

- Hardi plank with 5" exposure to be used as siding on the new addition;
- Michigan field stone veneer to be used on the front elevation of the new addition;
- Stucco over concrete to be used on the side and rear elevations of the new addition;
- Standing seam metal roof in 507 "Mocha" to be used on the entire structure
- SW 7004 "Snow bound", proposed to be used on the siding/body of the house;
- SW 6993 "Black of Night", proposed to be used on the windows and doors;
- SW 7075 "Web Gray", proposed to be used as an accent color on the detail ornamentation of the original house;
- SW6778 "Aviary Blue", proposed to be used on the soffits and porch ceiling;
- SW 7068 "Grizzle Gray", proposed to be used stucco foundation of the addition.