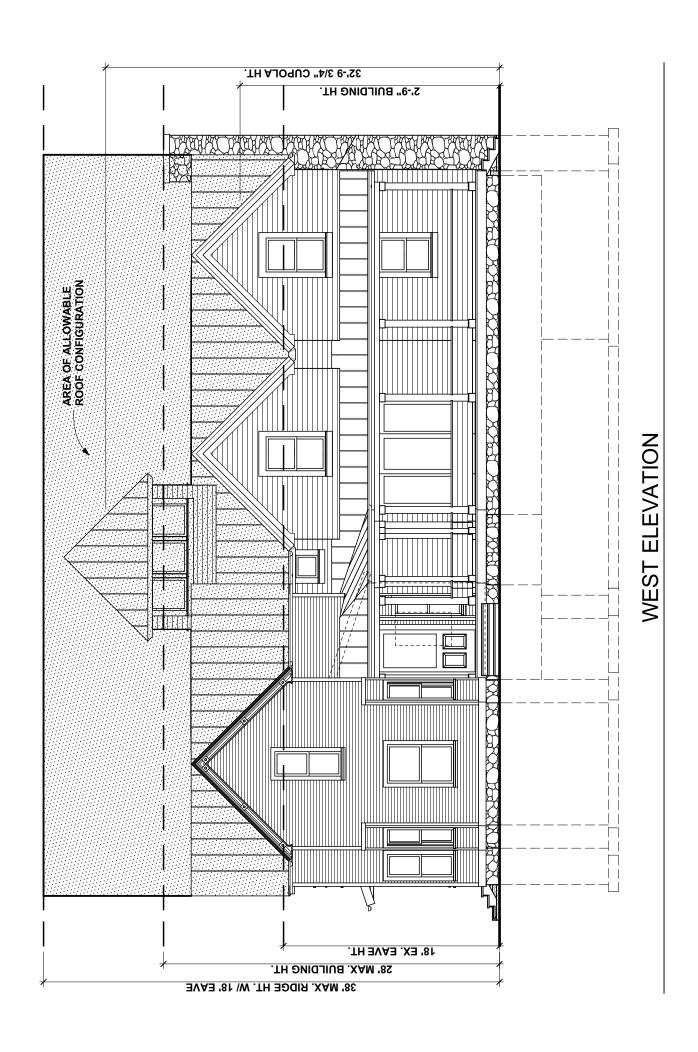

### West (Front) Elevation

The applicant proposes to retain the historic house on the west elevation. The existing enclosed front porch will be removed to allow for a wraparound porch that will connect the historic structure with the proposed addition. The proposed addition will extend out towards the south property line and feature two gable ends side by side and a copula. The copula exceeds the maximum height permitted. Accordingly, the applicant must obtain approval from the Board of Zoning Appeals for the construction of the copula.

### Differentiation

The new addition is proposed to be located fully behind the house, recessed 26 FT farther away from the street. This has been done with the intent of respecting the historic resource and establishing its prominence over the addition. The eave height of the addition matches the existing house, the roof pitches match and the roof height has been maintained the same. The use of cross gables attempts to further break down the scale and relates it directly to the existing house.

The new construction will be compatible with the old house in size, scale and architectural features but the new and the old will be clearly distinguished one from the other. The existing house is sided with wood clapboard lap-siding with a 3' exposure and 3 1/2+" corner boards. The addition is proposed to have Hardiplank cement board clapboard lap-siding with a 5"

### D. Cupola:

Cupolas or towers are common elements in the Queen Anne Style. Mr. and Mrs. Angileri requested space suitable for quiet meditation. The cupola lends itself perfectly to that use. The planning ordinance provides for a cupola to extend above the height restriction with permission of the Board of Zoning Appeals, provided "such height modifications do not violate the spirit and intent of the Zoning Ordinance." Based upon the existing eave height of 17.875' (use 18') and the maximum building height of 28', an addition with an overall ridge height of 38' could have been designed within the restrictions. In preserving the integrity of the historical nature of the house, the owners have chosen not to pursue an addition of that height. However, if it was built, the cupola at its current height and location would fit into that allowable roof comfortably as a dormer and conform with the ordinance. See the attached diagram.