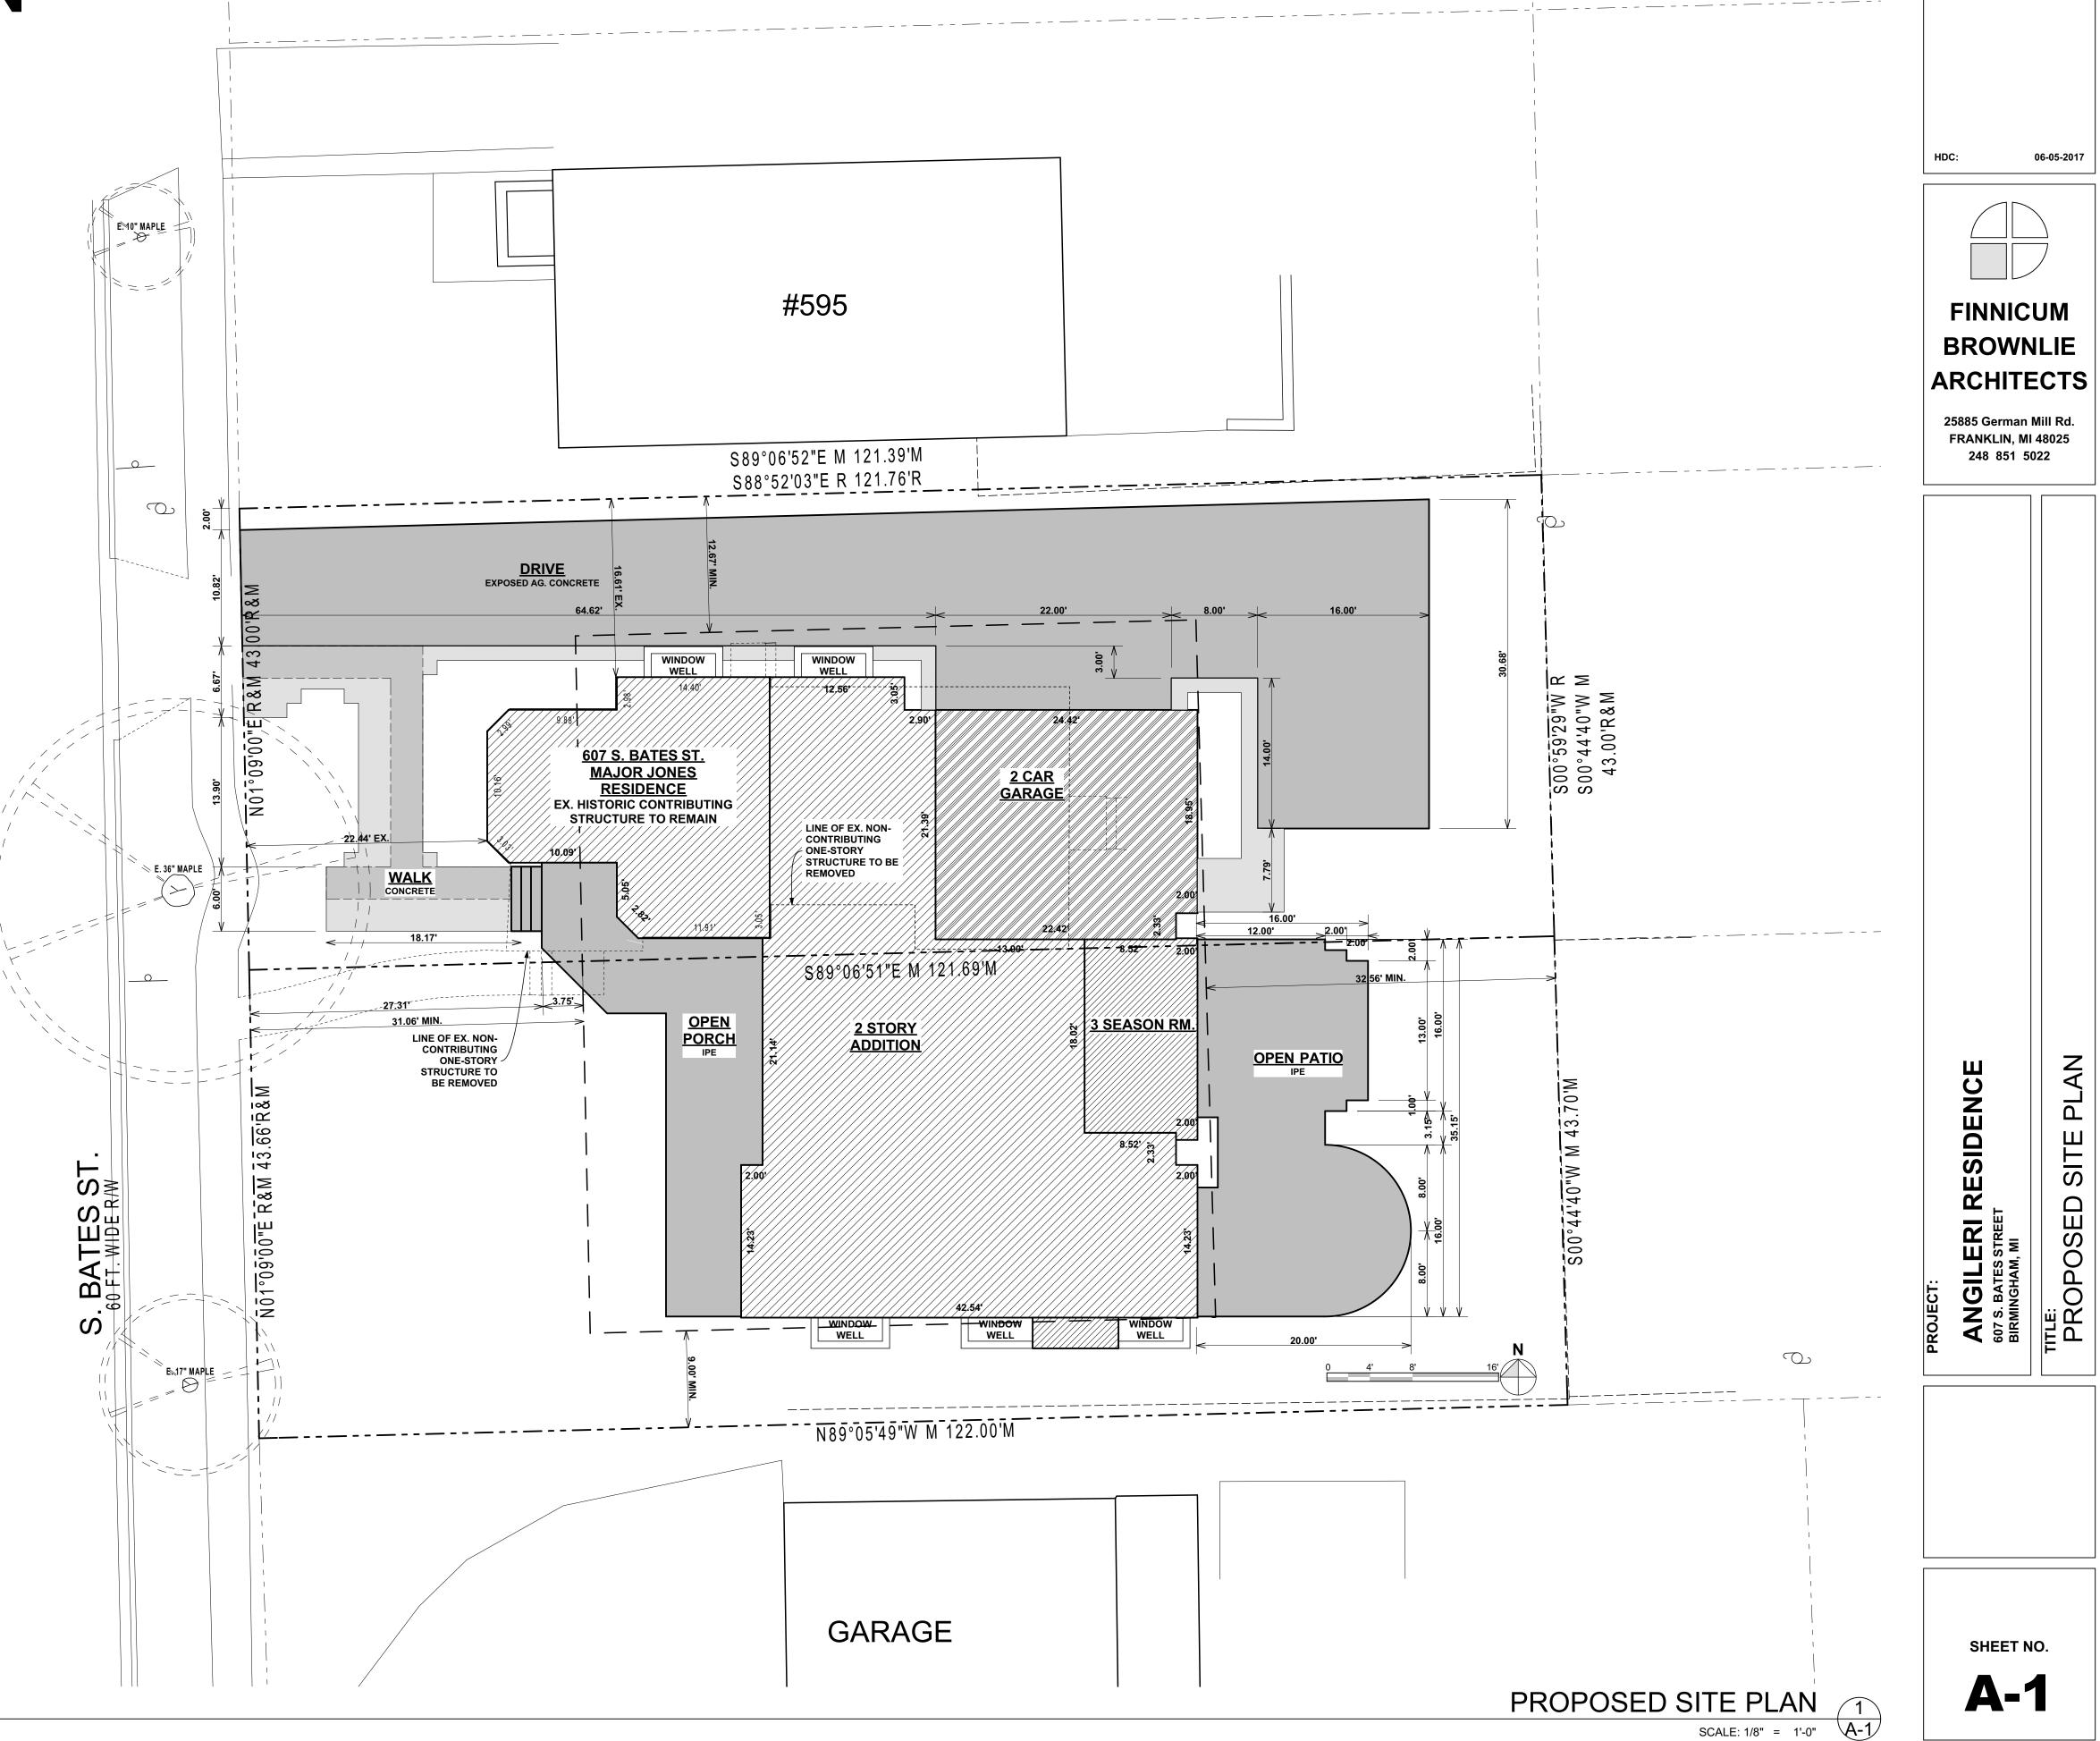

### **Proposal**

The existing two-story portion of the 1865 structure is proposed to be fully restored, with all architectural detail retained and preserved. The single-story 691 SF non-contributing rear portion of the house is proposed to be removed. Also, a recently constructed, non-contributing canopy over an existing basement door on the north side is proposed be removed.

### Differentiation

The new addition is proposed to be located fully behind the house, recessed 26 FT farther away from the street. This has been done with the intent of respecting the historic resource and establishing its prominence over the addition. The eave height of the addition matches the existing house, the roof pitches match and the roof height has been maintained the same. The use of cross gables attempts to further break down the scale and relates it directly to the existing house.

### C. Massing:

To respect the historic resource and establish its prominence over the addition, the addition has been placed fully behind the house, recessed 26 FT farther away from the street. To reduce the scale of the addition, its eave height matches the existing house, the roof pitches match and the roof height has been maintained the same. The use of cross gables further breaks down the scale and relates it directly to the existing house.

| SCHEDULE OF REGULATIONS (ZON                       | ING CLASS                 | R-3)   |                                |         |
|----------------------------------------------------|---------------------------|--------|--------------------------------|---------|
| PRIMARY STRUCTURE                                  | REQUIRED:                 |        | PROPOSED:                      |         |
| MINIMUM LOT AREA (S.F.):                           | : 4,500 S.F.              |        | 10548.75 S.F. EX.              |         |
| MINIMUM OPEN SPACE (S.F.):                         | 40%                       | 4219.5 | 53%                            | 5,563.5 |
| MAXIMUM LOT COVERAGE (S.F.):                       | 30%                       | 3164.6 | 28%                            | 2,930.5 |
| MIN. FLOOR AREA (S.F.):                            | : 1,000 S.F.              |        | 2,136'                         |         |
| MAXIMUM BUILDING HEIGHT (MID PT.):                 | 28.0'                     |        | 21.75'                         |         |
| MAX. EAVE HEIGHT:                                  | 24.0'                     |        | 17.875'                        |         |
| LOT WIDTH:                                         | 86.66'                    |        | 86.66'                         |         |
|                                                    | 31.06 TO HOUSE (AVERAGE)  |        | 22.44'<br>LEGAL NON-CONFORMITY |         |
| MIN. FRONT SETBACK: (AVERAGE WITHIN 200.0'):       | 23.67 TO PORCH (AVERAGE)  |        |                                |         |
| MIN. REAR SETBACK:                                 | 32.56'                    |        | 32.56'                         |         |
| MIN. COMBINED FRONT & REAR SETBACKS:               | 55.0'                     |        | 55'                            |         |
| MIN. SIDE, AT LEAST ONE: (GREATER OF 10% OR 9.0'): | 9.0'                      |        | 16.61' TO EX. HOUSE            |         |
| MIN. SIDE, COMBINED: (25% OF LOT WIDTH):           | : 21.67' (9+12.67)        |        | 25.61'                         |         |
| WINDOW WELL:                                       | : 3'X6', COVERED W/ GRATE |        | 3'X6', COVERED W/ GRATE        |         |