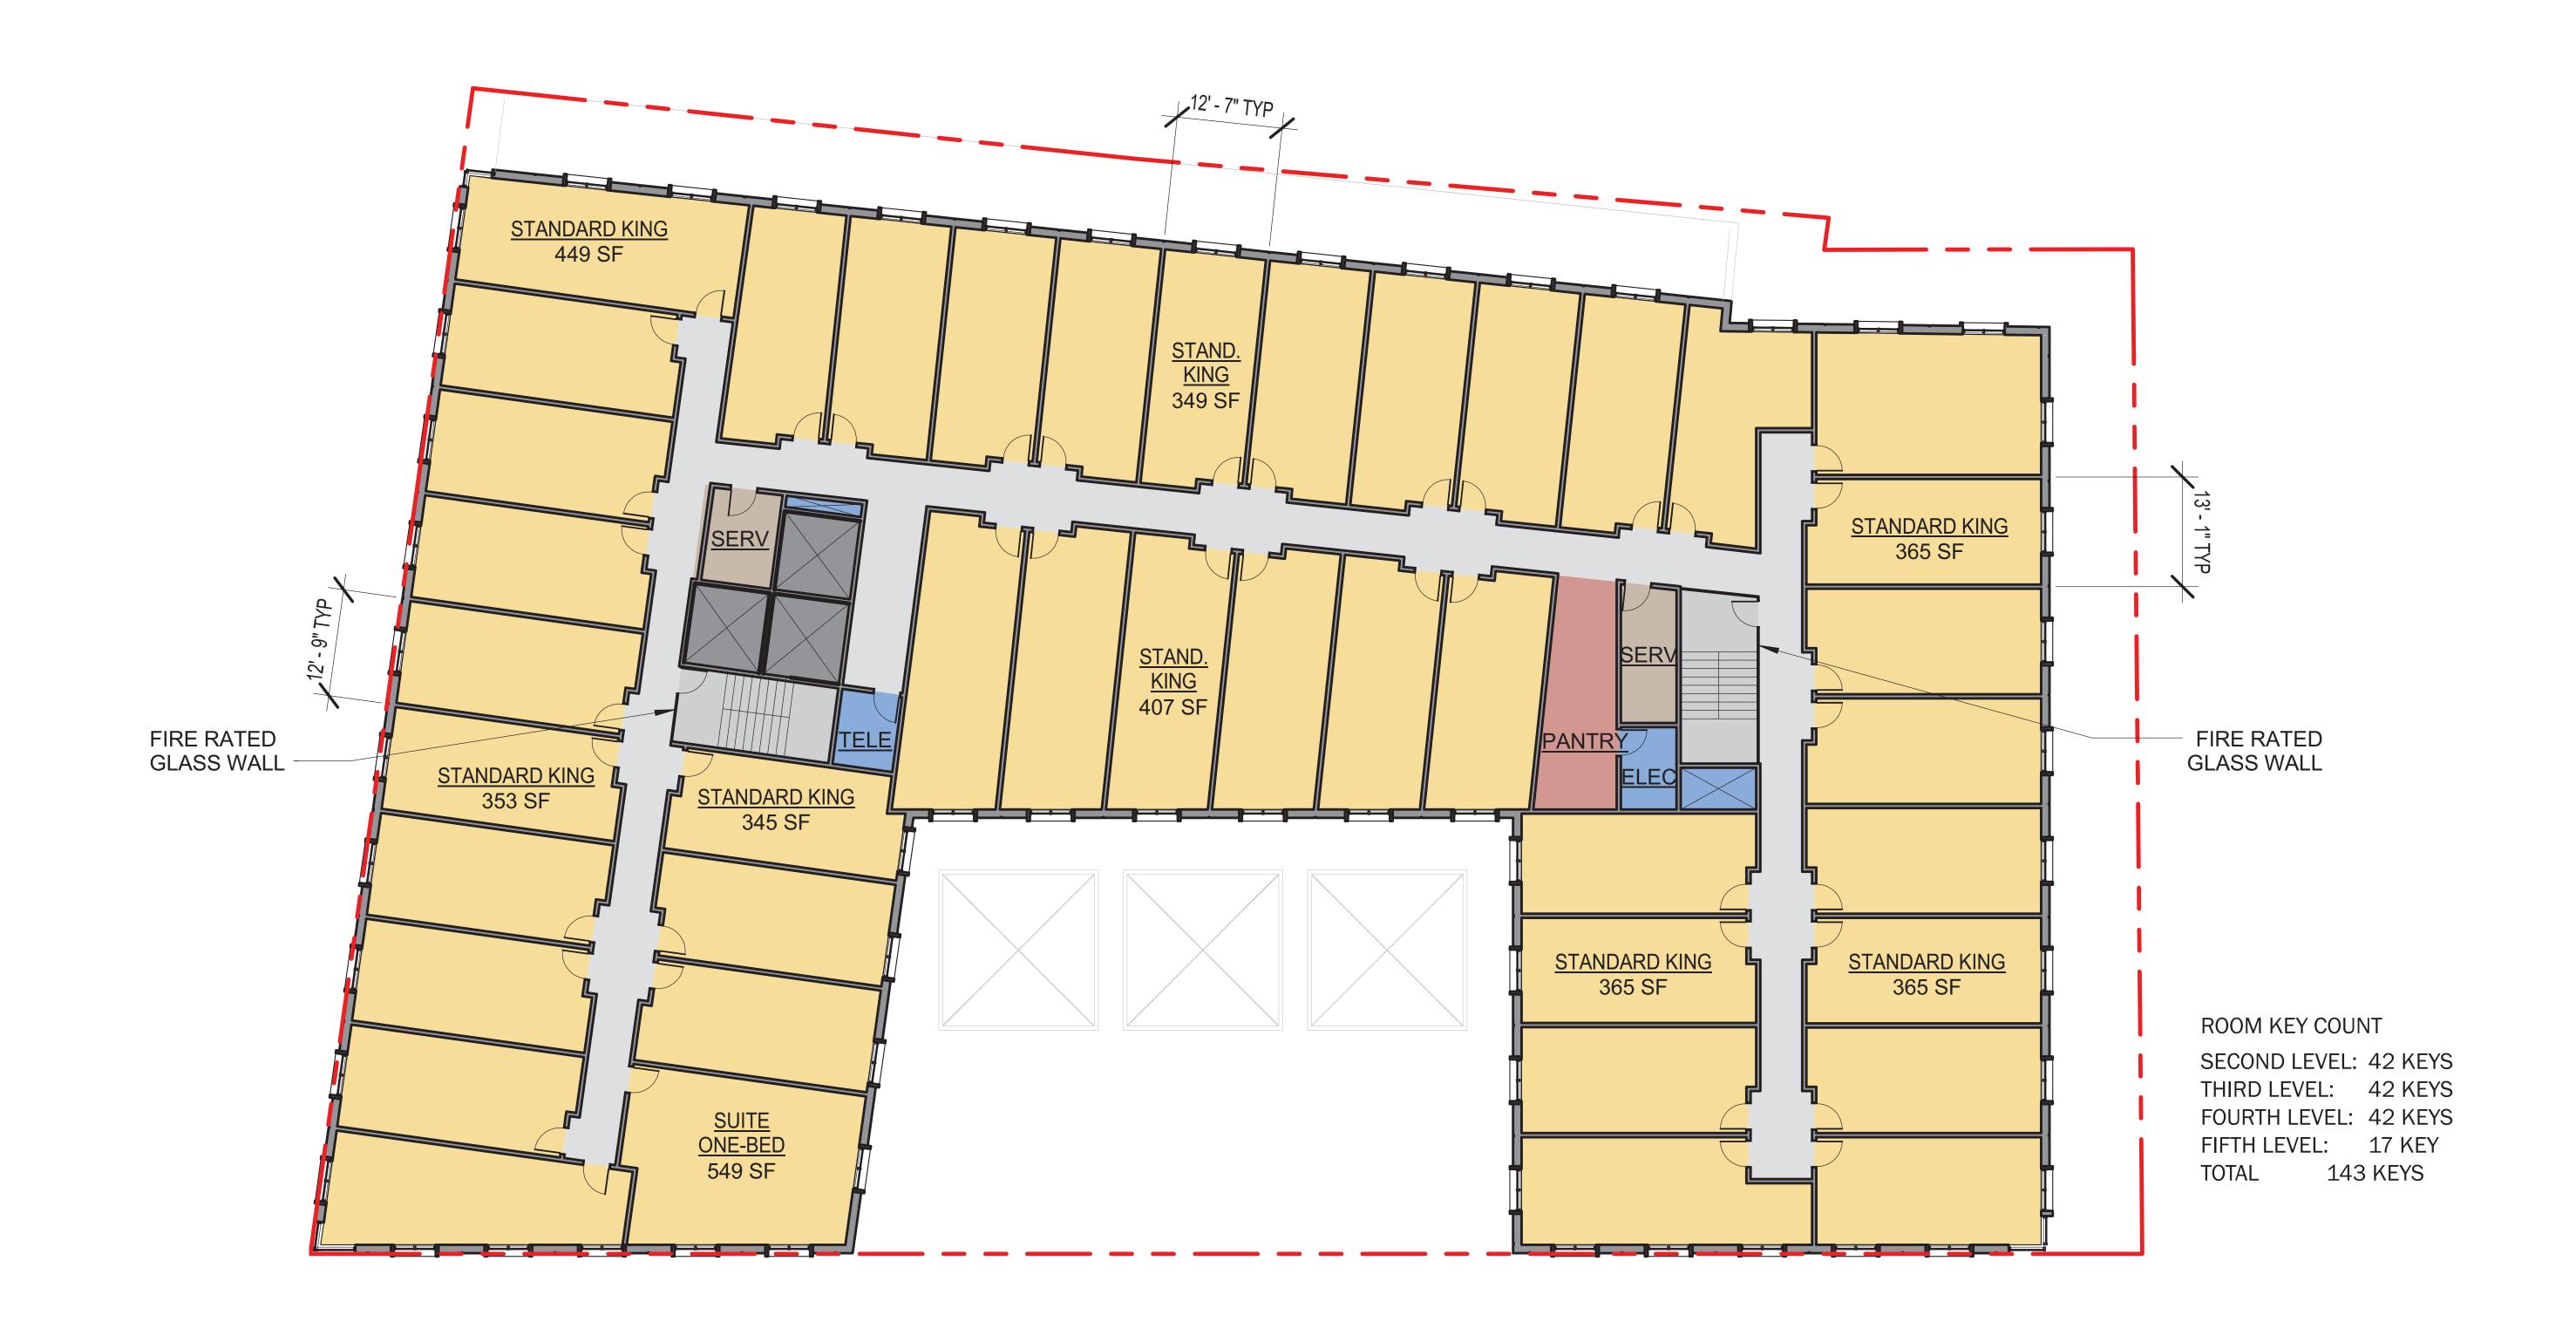

#### **Proposal**

This non-contributing resource located in the central business district historic district is located at the corner of S. Old Woodward and Brown St, the address is 298 S. Old Woodward. The property consists of one vacant single story commercial building and a surface parking lot. The applicant is proposing to demolish the existing structure and parking lot to replace it with a 5 story Boutique Hotel and residential units. The applicant is seeking design review approval from the HDC regarding the proposal to demolish and develop the property. The design review application for the HDC was received on June 6<sup>th</sup>, 2017.

The property and building upon the property are non-contributing resources, but are located in the Central Business District Historic District. Because it is located in this district, the Historic District Commission is being asked to review the design of the development and its adherence to the historical character of the other areas in the district in regards to massing scale and design.

#### **Design**

The applicant is proposing to construct a five story mixed use commercial building with two levels of underground parking. Levels 1-4 will be a restaurant and hotel, and the fifth floor is to be residential. The development adheres to the building standards envisioned in the Downtown Birmingham 2016 plan as it is designed with an attractive façade, is built to the property line, and has a pedestrian scale featuring coated metal canopies, extensive window glazing and tasteful streetscape landscaping.