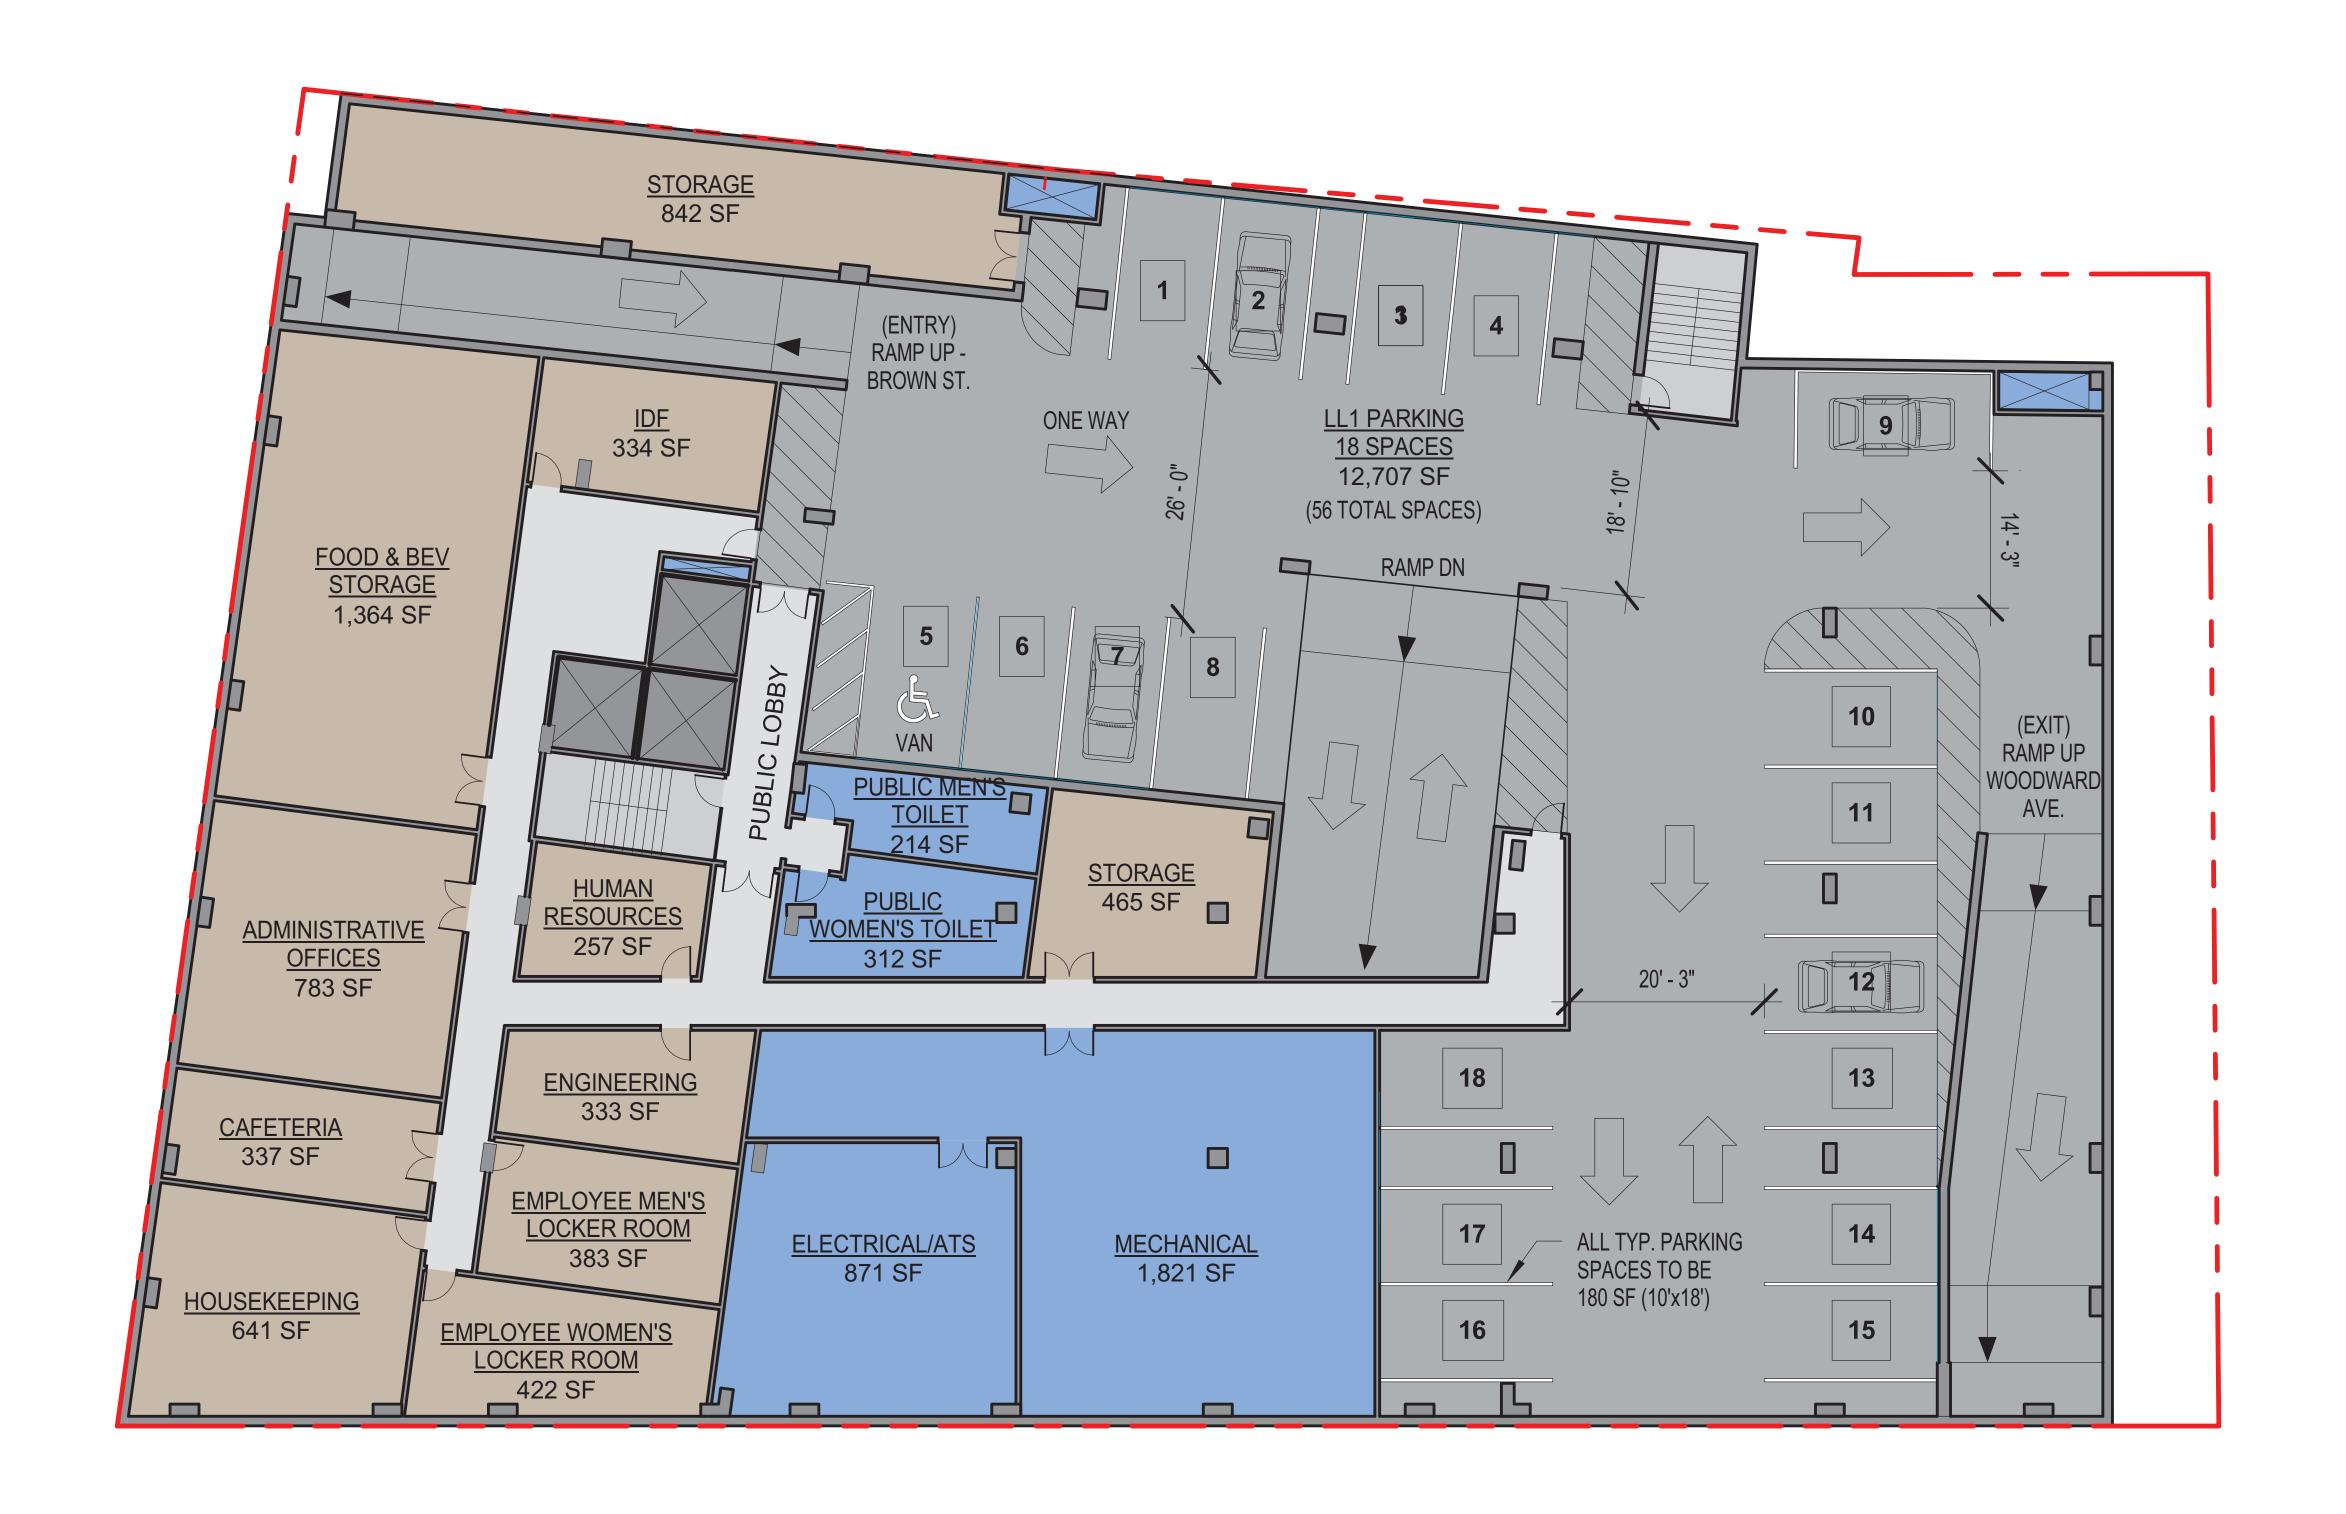

### SECOND FLOOR DEMOLITION PLAN

FIRST FLOOR DEMOLITION PLAN

ANGILERI RESIDENCE 607 S. BATES STREET BIRMINGHAM, MI

### 607 S. BATES STREET BIRMINGHAM, MICHIGAN

| SHEET INDEX |                                      |  |  |  |
|-------------|--------------------------------------|--|--|--|
| ID          | Name                                 |  |  |  |
| A-1         | PROPOSED SITE PLAN                   |  |  |  |
| A-1.1       | LANDSCAPE PLAN                       |  |  |  |
| 1           | SURVEY                               |  |  |  |
| A-2         | PROPOSED ROOF PLAN, DEMOLITION PLANS |  |  |  |
| A-3         | PROPOSED BASEMENT FLOOR PLAN         |  |  |  |
| A-4         | PROPOSED FIRST FLOOR PLAN            |  |  |  |
| A-5         | PROPOSED SECOND FLOOR PLAN           |  |  |  |
| A-6         | PROPOSED ELEVATIONS                  |  |  |  |
| <b>A-</b> 7 | PROPOSED ELEVATIONS                  |  |  |  |

# 607 S. BATES STREET BIRMINGHAM, MICHIGAN

| SHEET INDEX |                                      |  |  |  |
|-------------|--------------------------------------|--|--|--|
| ID          | Name                                 |  |  |  |
| A-1         | PROPOSED SITE PLAN                   |  |  |  |
| A-1.1       | LANDSCAPE PLAN                       |  |  |  |
| 1           | SURVEY                               |  |  |  |
| A-2         | PROPOSED ROOF PLAN, DEMOLITION PLANS |  |  |  |
| A-3         | PROPOSED BASEMENT FLOOR PLAN         |  |  |  |
| A-4         | PROPOSED FIRST FLOOR PLAN            |  |  |  |
| A-5         | PROPOSED SECOND FLOOR PLAN           |  |  |  |
| A-6         | PROPOSED ELEVATIONS                  |  |  |  |
| A-7         | PROPOSED ELEVATIONS                  |  |  |  |