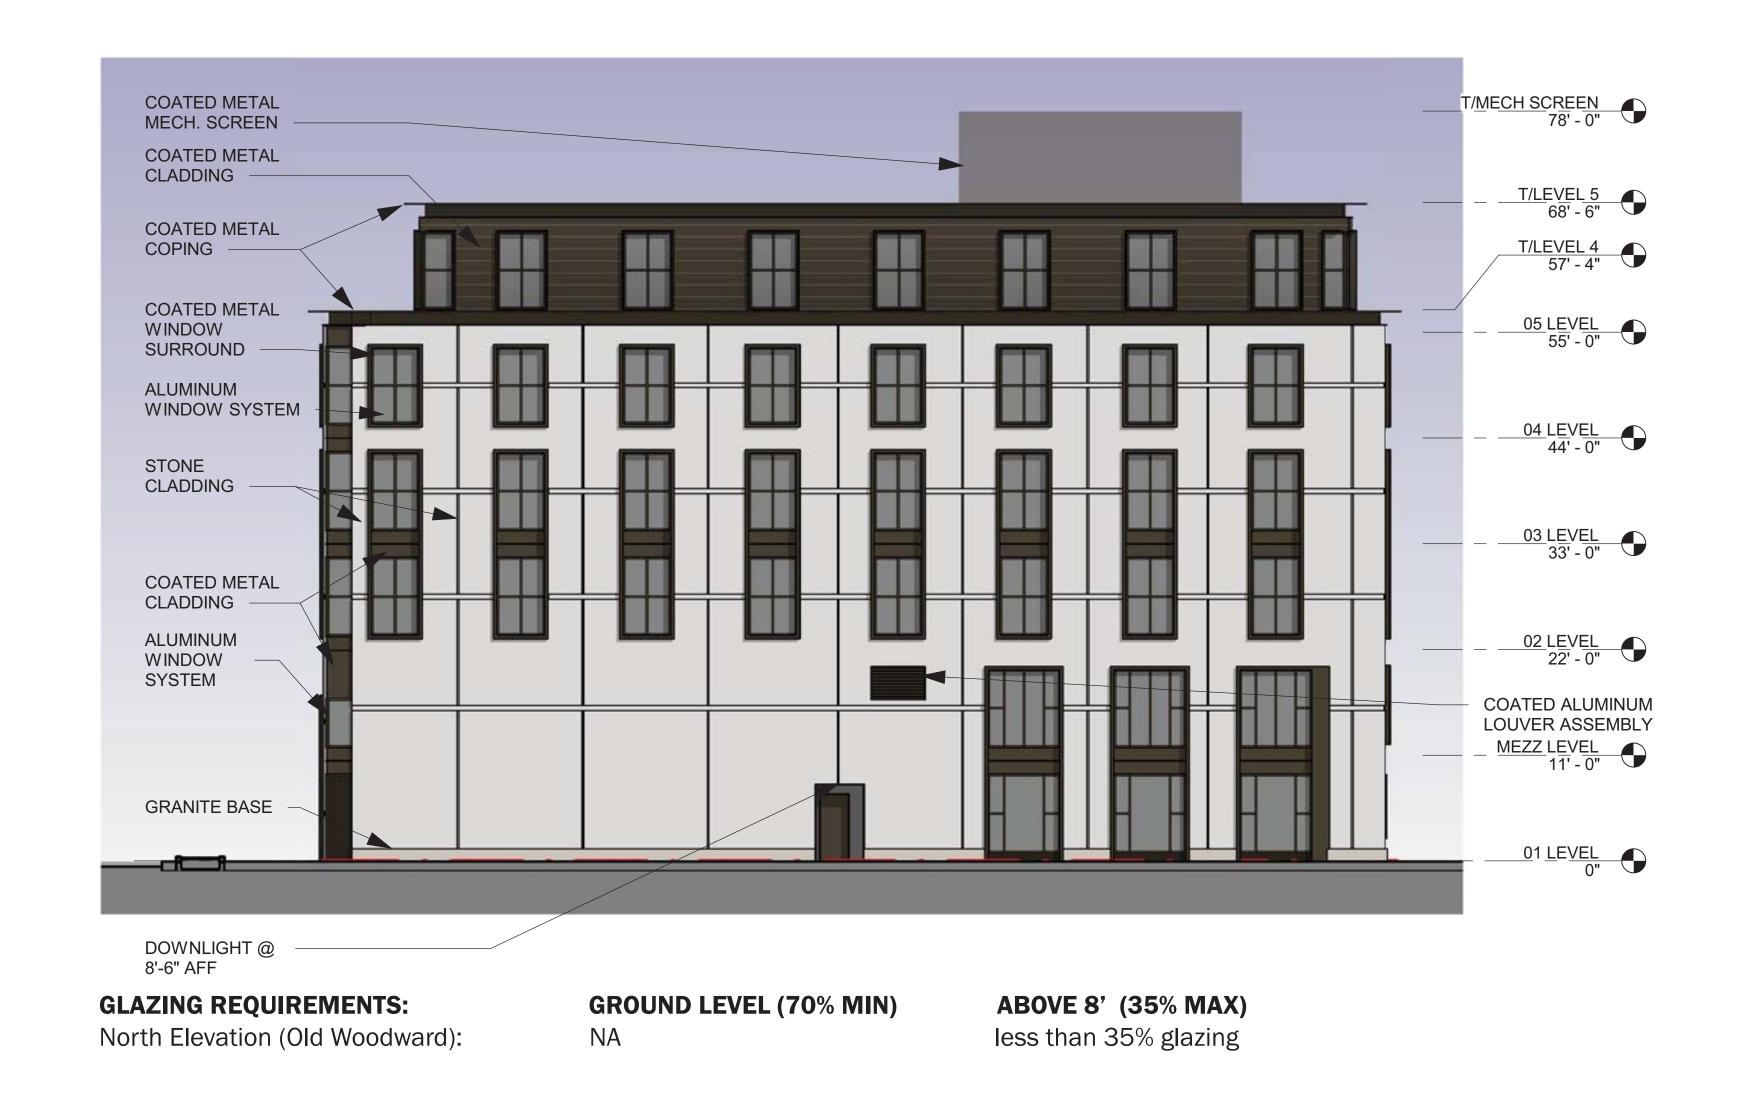

#### West (Rear) Elevation

The building materials along the west elevation are consistent with those described for the east elevation. The rear of the building will directly abut the parking lot of the adjoining property. There is one entrance for the staff on the rear accessible from the via on the north side of the property. A design element unique to the rear of the building are coated aluminum louver assemblies.

#### North (Side) Elevation

Lastly, the north elevation fronts a new via that will be used for the development. The via contains landscaping and will be paved with stone pavers. Building materials on this elevation again are consistent with the rest of the building. There is one centrally located entrance/exit that will be used for the wine bar.