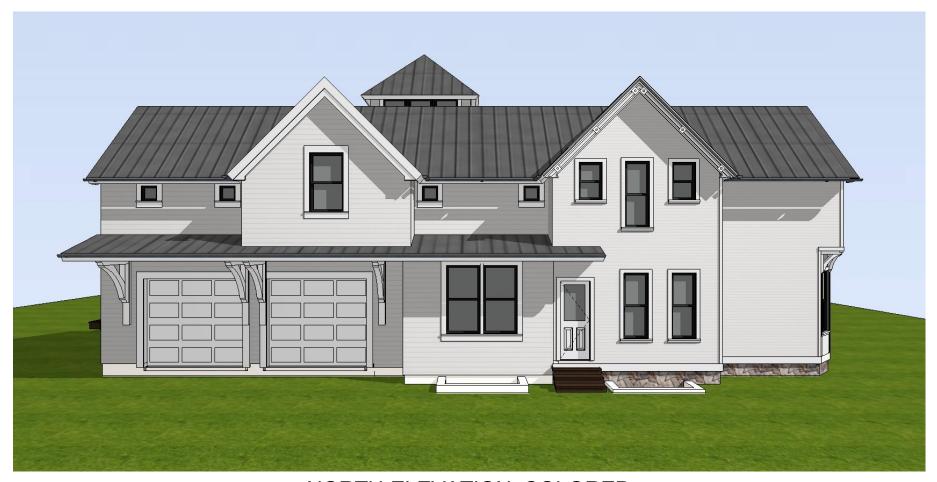

### West (Front) Elevation

The applicant proposes to retain the historic house on the west elevation. The existing enclosed front porch will be removed to allow for a wraparound porch that will connect the historic structure with the proposed addition. The proposed addition will extend out towards the south property line and feature two gable ends side by side and a copula. The copula exceeds the maximum height permitted. Accordingly, the applicant must obtain approval from the Board of Zoning Appeals for the construction of the copula.

### North (Side) Elevation

The north elevation of the proposed addition will consist predominately of the entrance to the two car garage. The garage is positioned at the rear of the house and the entrance to the garage itself is recessed approximately 3' from the front portion. Above the western most garage door is a single gable end dormer. Between the garage and the historic portion of the house are two double hung windows.

### Differentiation

The new addition is proposed to be located fully behind the house, recessed 26 FT farther away from the street. This has been done with the intent of respecting the historic resource and establishing its prominence over the addition. The eave height of the addition matches the existing house, the roof pitches match and the roof height has been maintained the same. The use of cross gables attempts to further break down the scale and relates it directly to the existing house.