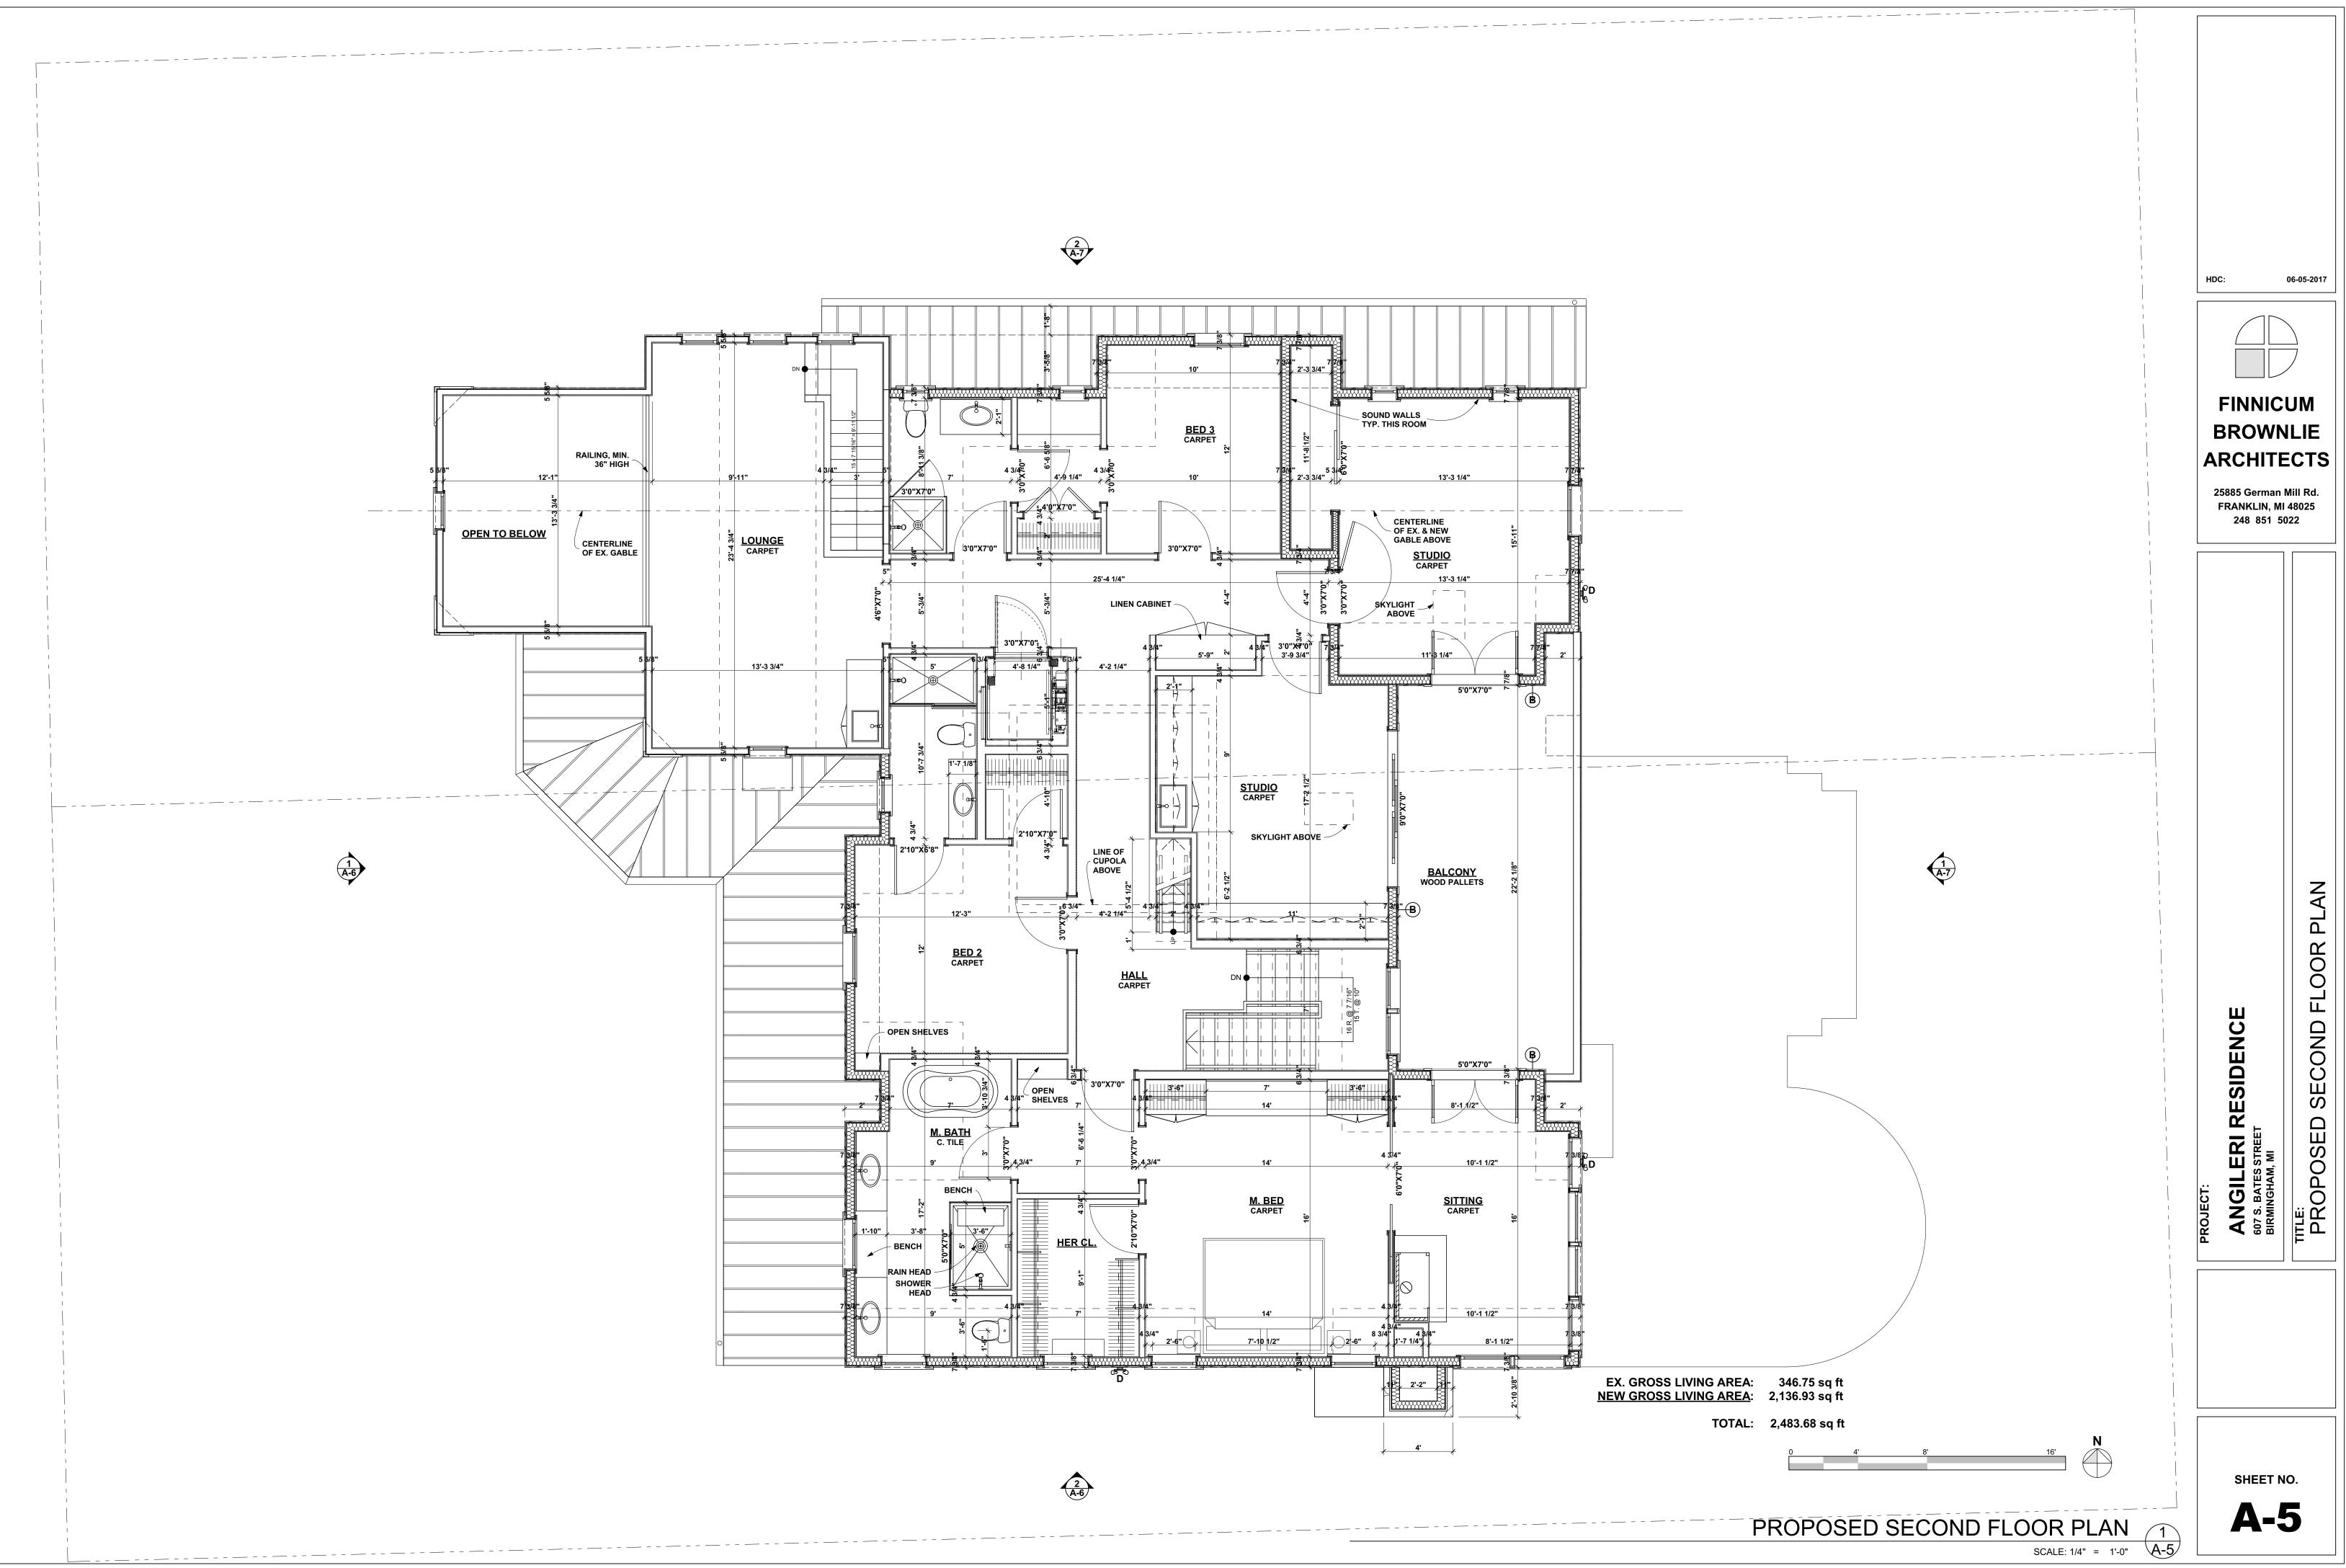

### D. Cupola:

Cupolas or towers are common elements in the Queen Anne Style. Mr. and Mrs. Angileri requested space suitable for quiet meditation. The cupola lends itself perfectly to that use. The planning ordinance provides for a cupola to extend above the height restriction with permission of the Board of Zoning Appeals, provided "such height modifications do not violate the spirit and intent of the Zoning Ordinance." Based upon the existing eave height of 17.875' (use 18') and the maximum building height of 28', an addition with an overall ridge height of 38' could have been designed within the restrictions. In preserving the integrity of the historical nature of the house, the owners have chosen not to pursue an addition of that height. However, if it was built, the cupola at its current height and location would fit into that allowable roof comfortably as a dormer and conform with the ordinance. See the attached diagram.