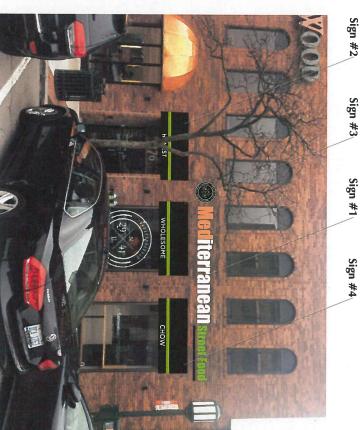

|           |
|-------------------------------------------------------|-----------|
| $5'' \times 2' - \frac{1}{2}'' = 0.85 \text{ Sq.Ft.}$ | CHOW      |
| $5$ " x $2'$ - $6\frac{3}{4}$ " = 1.07 Sq.Ft.         | HONEST    |
| $5'' \times 4' - 11/2'' = 1.72 \text{ Sq.Ft.}$        | WHOLESOME |
| Square Footage                                        | S         |

Mediterranean Street Food — 176 S. Old Woodward Ave. Birmingham, MI 48009

Lead #MC-3453

S This is an original unpublished drawing, submitted for your use in connection with a project being planned for you by SignArt. It is not to be reproduced, copied or exhibited in any fashion without written permission of SignArt. ©2017 MediterraneanStreet 4-28-17Js Approved for:

33'-0"

33'-0"



**Existing Elevation** 

Scale: None



**Proposed Elevation** 

Scale: None

Mediterranean Street Food — 176 S. Old Woodward Ave. Birmingham, MI 48009

S This is an original unpublished drawing, submitted for your use in connection with a project being planned for you by SignArt. It is not to be reproduced, copied or exhibited in any fashion without written permission of SignArt. ©2017 MediterraneanStreet

4-28-17JS Approved for:

Date:

Lead #MC-3453

# Mediterranean Street Food



Site Plan

Scale: None

Mediterranean Street Food — 176 S. Old Woodward Ave. Birmingham, MI 48009

This is an original unpublished drawing, submitted for your use in connection with a project being planned for you by SignArt. It is not to be reproduced, copied or exhibited in any fashion without written permission of SignArt. ©2017 MediterraneanSt