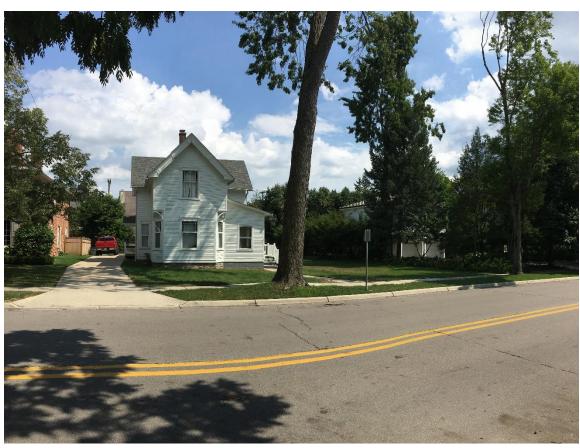

### **History**

The Historic Major Jones House is located on the north half of a large lot at 607 S. Bates. The south half of the lot is vacant. The Historic Major Jones House was constructed in 1865 and is believed to be one of the oldest homes in the Bates Street Historic District. The house is considered to be Queen Anne style as can be seen in several details which includes the window ornamentation and the fish-scales on the gables. A 120 sq. ft. rear addition was constructed in 1961. The date of the south elevation side lean-to addition is not known. The property had a barn that was believed to have been built in 1865 with the house. The barn was demolished in 1946, and a garage was constructed in 1954 (now demolished). The house was designated historic in 1978 and the Bates Street Historic District designation came into effect in January of 1998.

The house served as a two-unit rental property for several years, and since that time, it has been vacant for many years. In 2003, the owner was cited for maintenance violations, and in 2006, after making several requests to demolish the property, the owner was cited for Demolition – by- Neglect (DXN). The owner was required to make several repairs to upgrade the condition of the house. The house has been sold several times and reviewed by the HDC for potential renovations. However, none of those approved plans were executed, and the current owner is seeking to renovate the property with a new proposal.