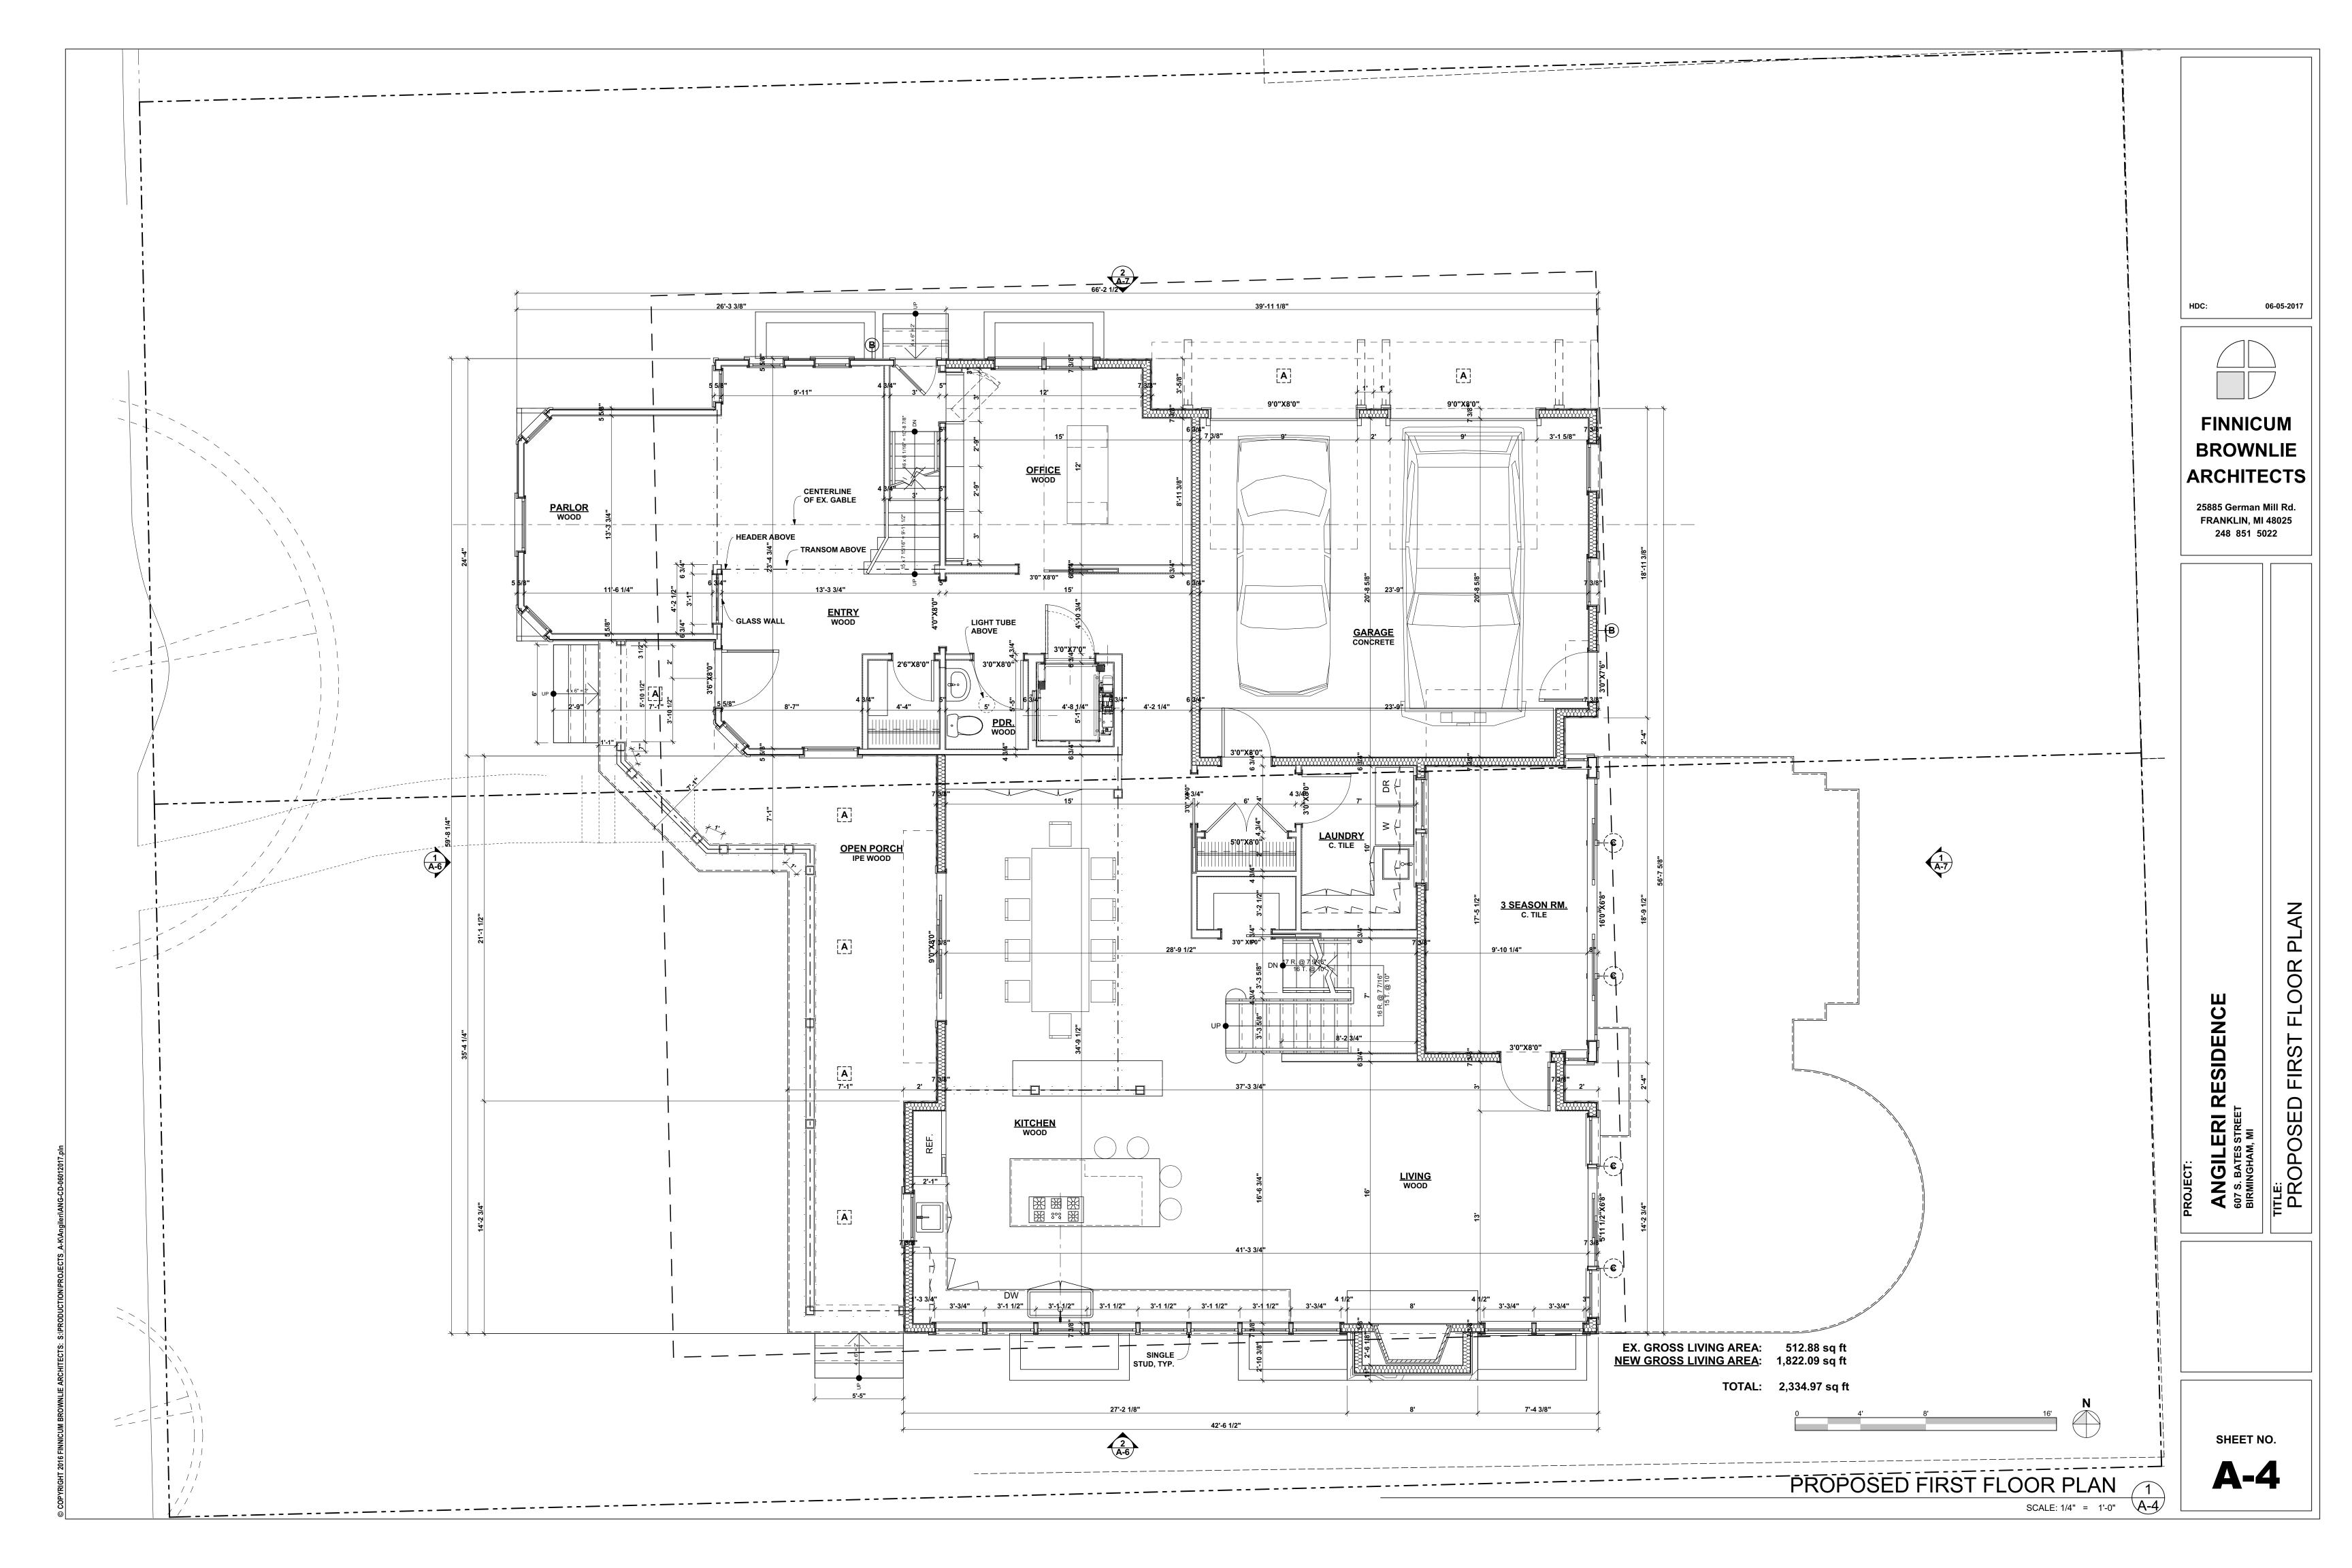

### **Proposal**

The existing two-story portion of the 1865 structure is proposed to be fully restored, with all architectural detail retained and preserved. The single-story 691 SF non-contributing rear portion of the house is proposed to be removed. Also, a recently constructed, non-contributing canopy over an existing basement door on the north side is proposed be removed.

### East (Rear) Elevation

The applicant proposes to renovate the existing one-story rear addition into a two-story addition. The east (rear) elevation is proposed to feature extensive glazing with two sets of sliding glass doors opening out to a first floor deck. At the second story the applicant is proposing to construct a balcony space accessible from glass doors located on the second story. At the north end of the east elevation are two windows and a single man door to access the two car attached garage.

### North (Side) Elevation

The north elevation of the proposed addition will consist predominately of the entrance to the two car garage. The garage is positioned at the rear of the house and the entrance to the garage itself is recessed approximately 3' from the front portion. Above the western most garage door is a single gable end dormer. Between the garage and the historic portion of the house are two double hung windows.