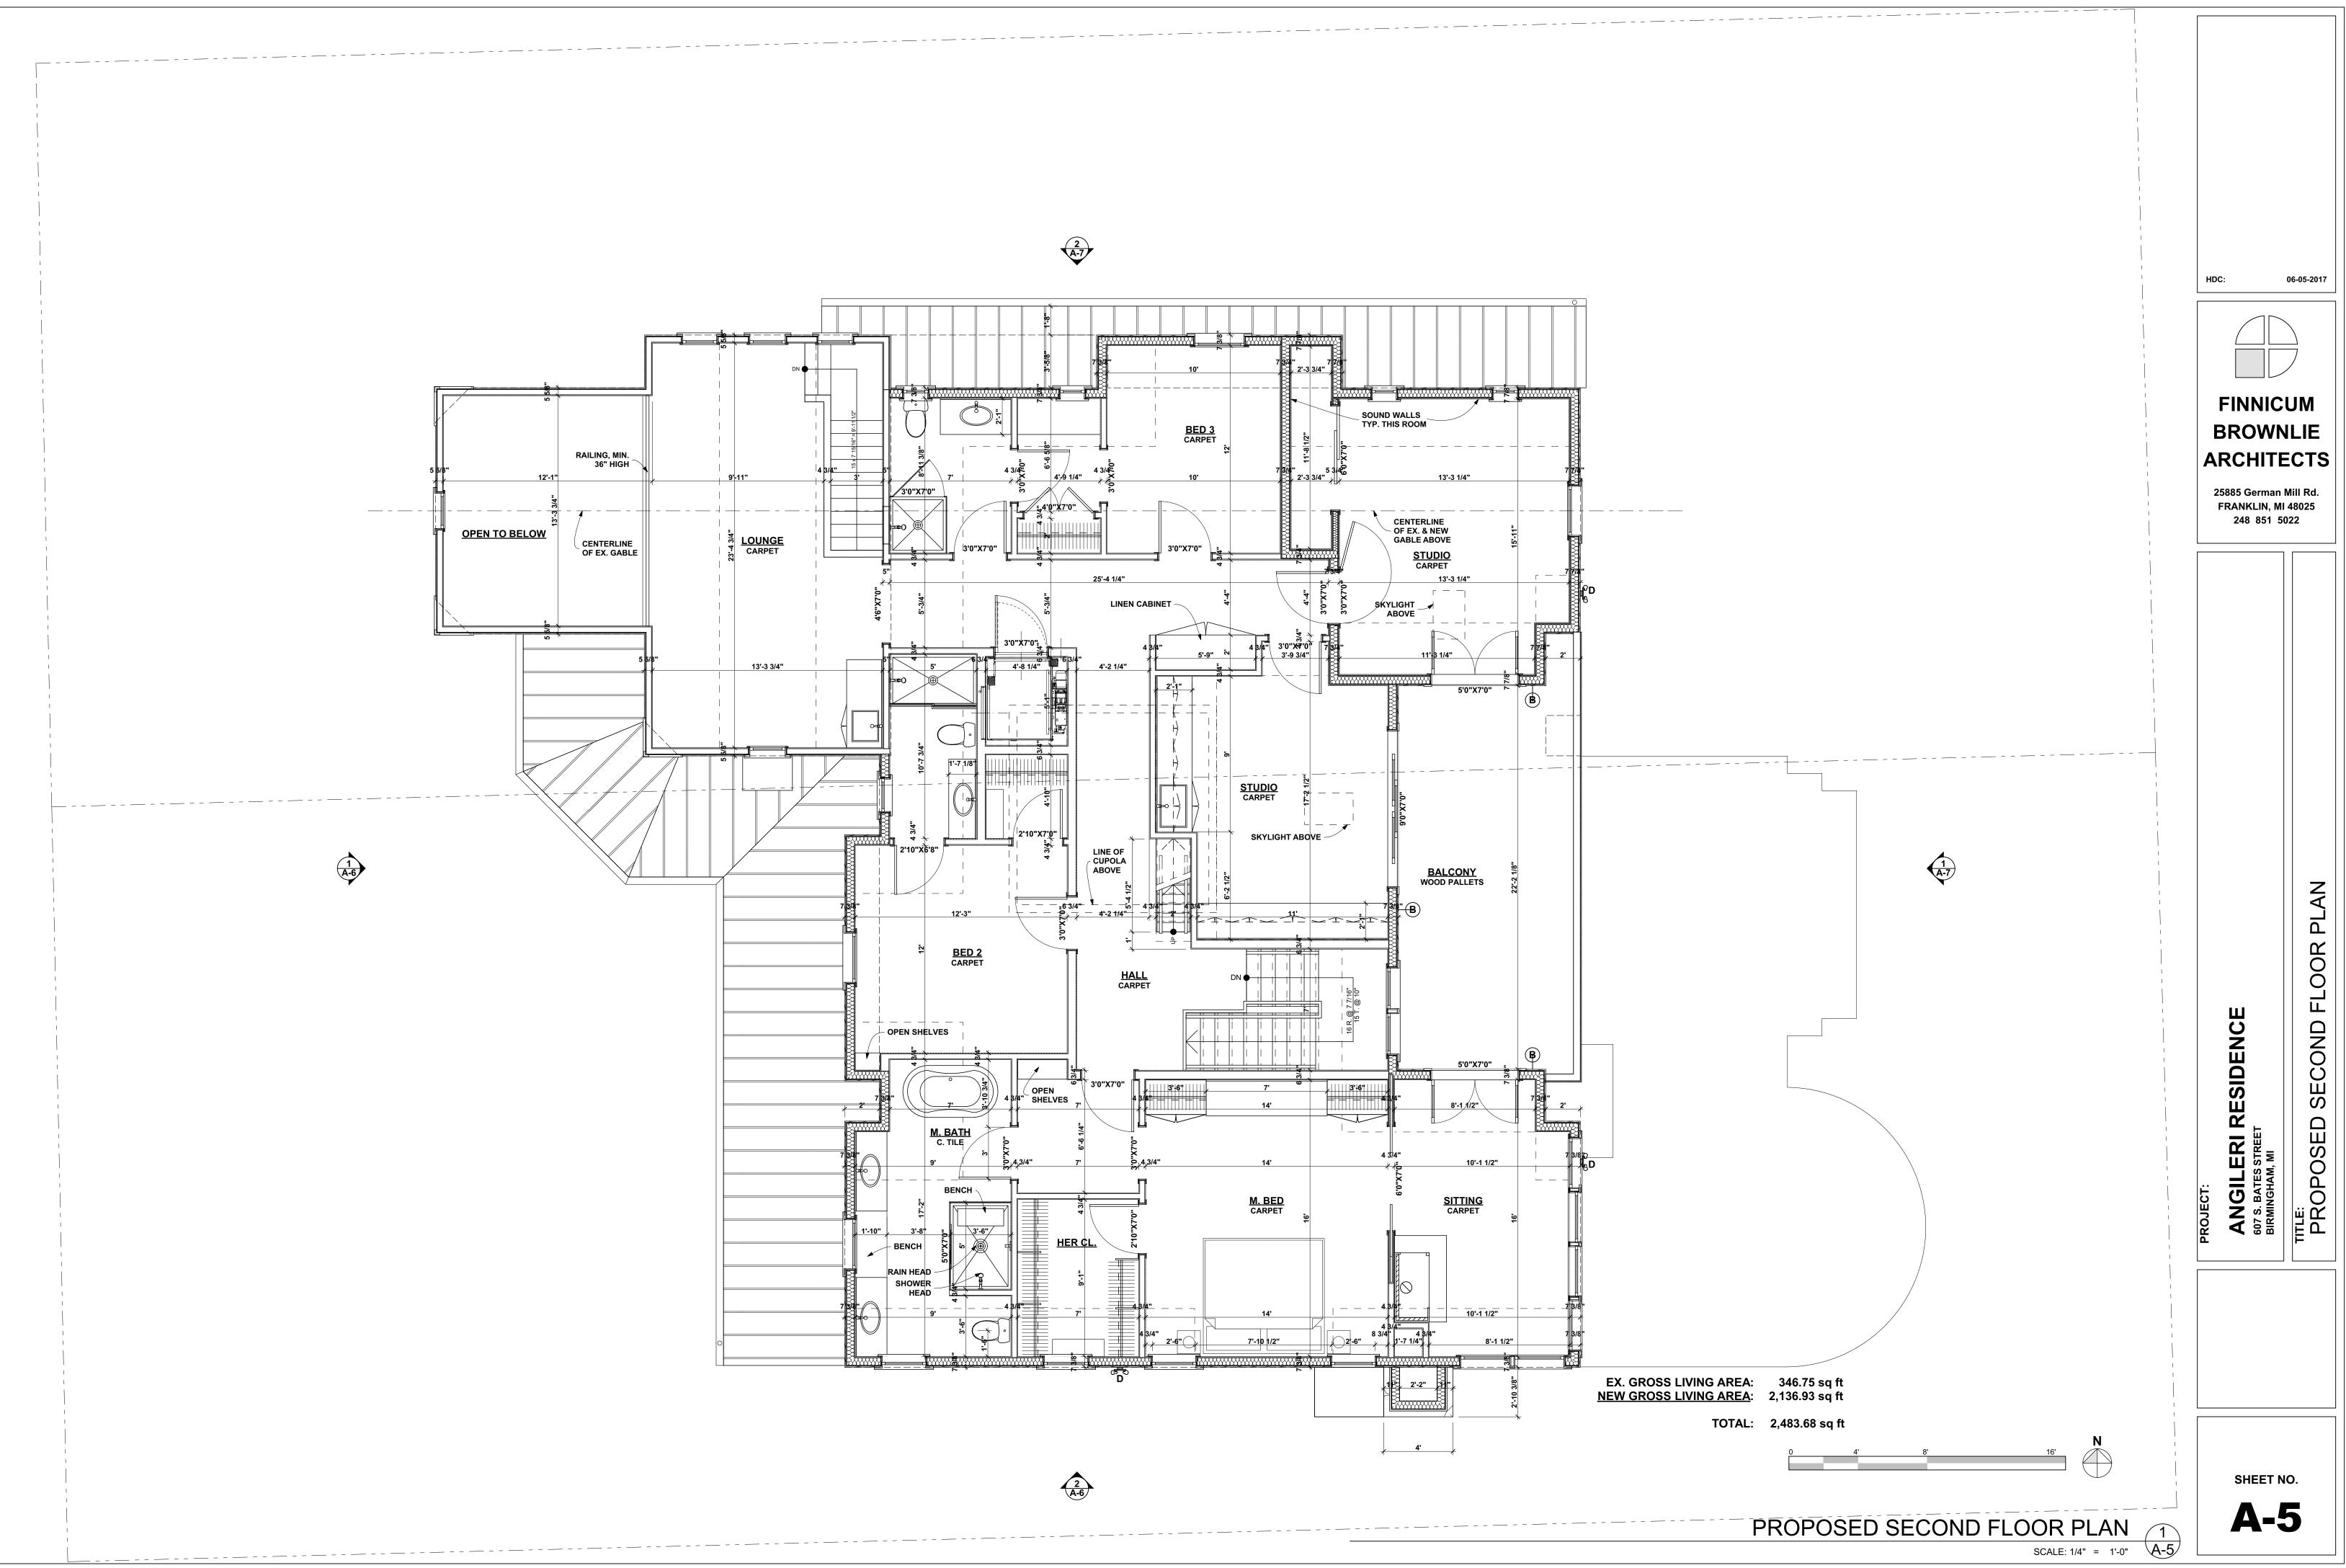

### East (Rear) Elevation

The applicant proposes to renovate the existing one-story rear addition into a two-story addition. The east (rear) elevation is proposed to feature extensive glazing with two sets of sliding glass doors opening out to a first floor deck. At the second story the applicant is proposing to construct a balcony space accessible from glass doors located on the second story. At the north end of the east elevation are two windows and a single man door to access the two car attached garage.

### North (Side) Elevation

The north elevation of the proposed addition will consist predominately of the entrance to the two car garage. The garage is positioned at the rear of the house and the entrance to the garage itself is recessed approximately 3' from the front portion. Above the western most garage door is a single gable end dormer. Between the garage and the historic portion of the house are two double hung windows.

### **Building Department Comments**

- 1. The two platted lots were separated from one parcel back into single lots back in 2015 (see attached). The owner will need to apply for Commission approval to combine them back into one parcel.
- 2. The dormer on the North elevation is greater than the 8' maximum on width of interior wall, not setback a minimum of 8" from the outside wall, and does not have an eave line that runs through (bedroom #3).
- 3. The dormer on the South elevation does not meet the minimum 8" from the outside wall and does not have an eave line that runs through (adjacent to fireplace).
- 4. The room referred to as a cupola is greater than the maximum 28' to the midpoint and is greater than the 24' maximum eave height.