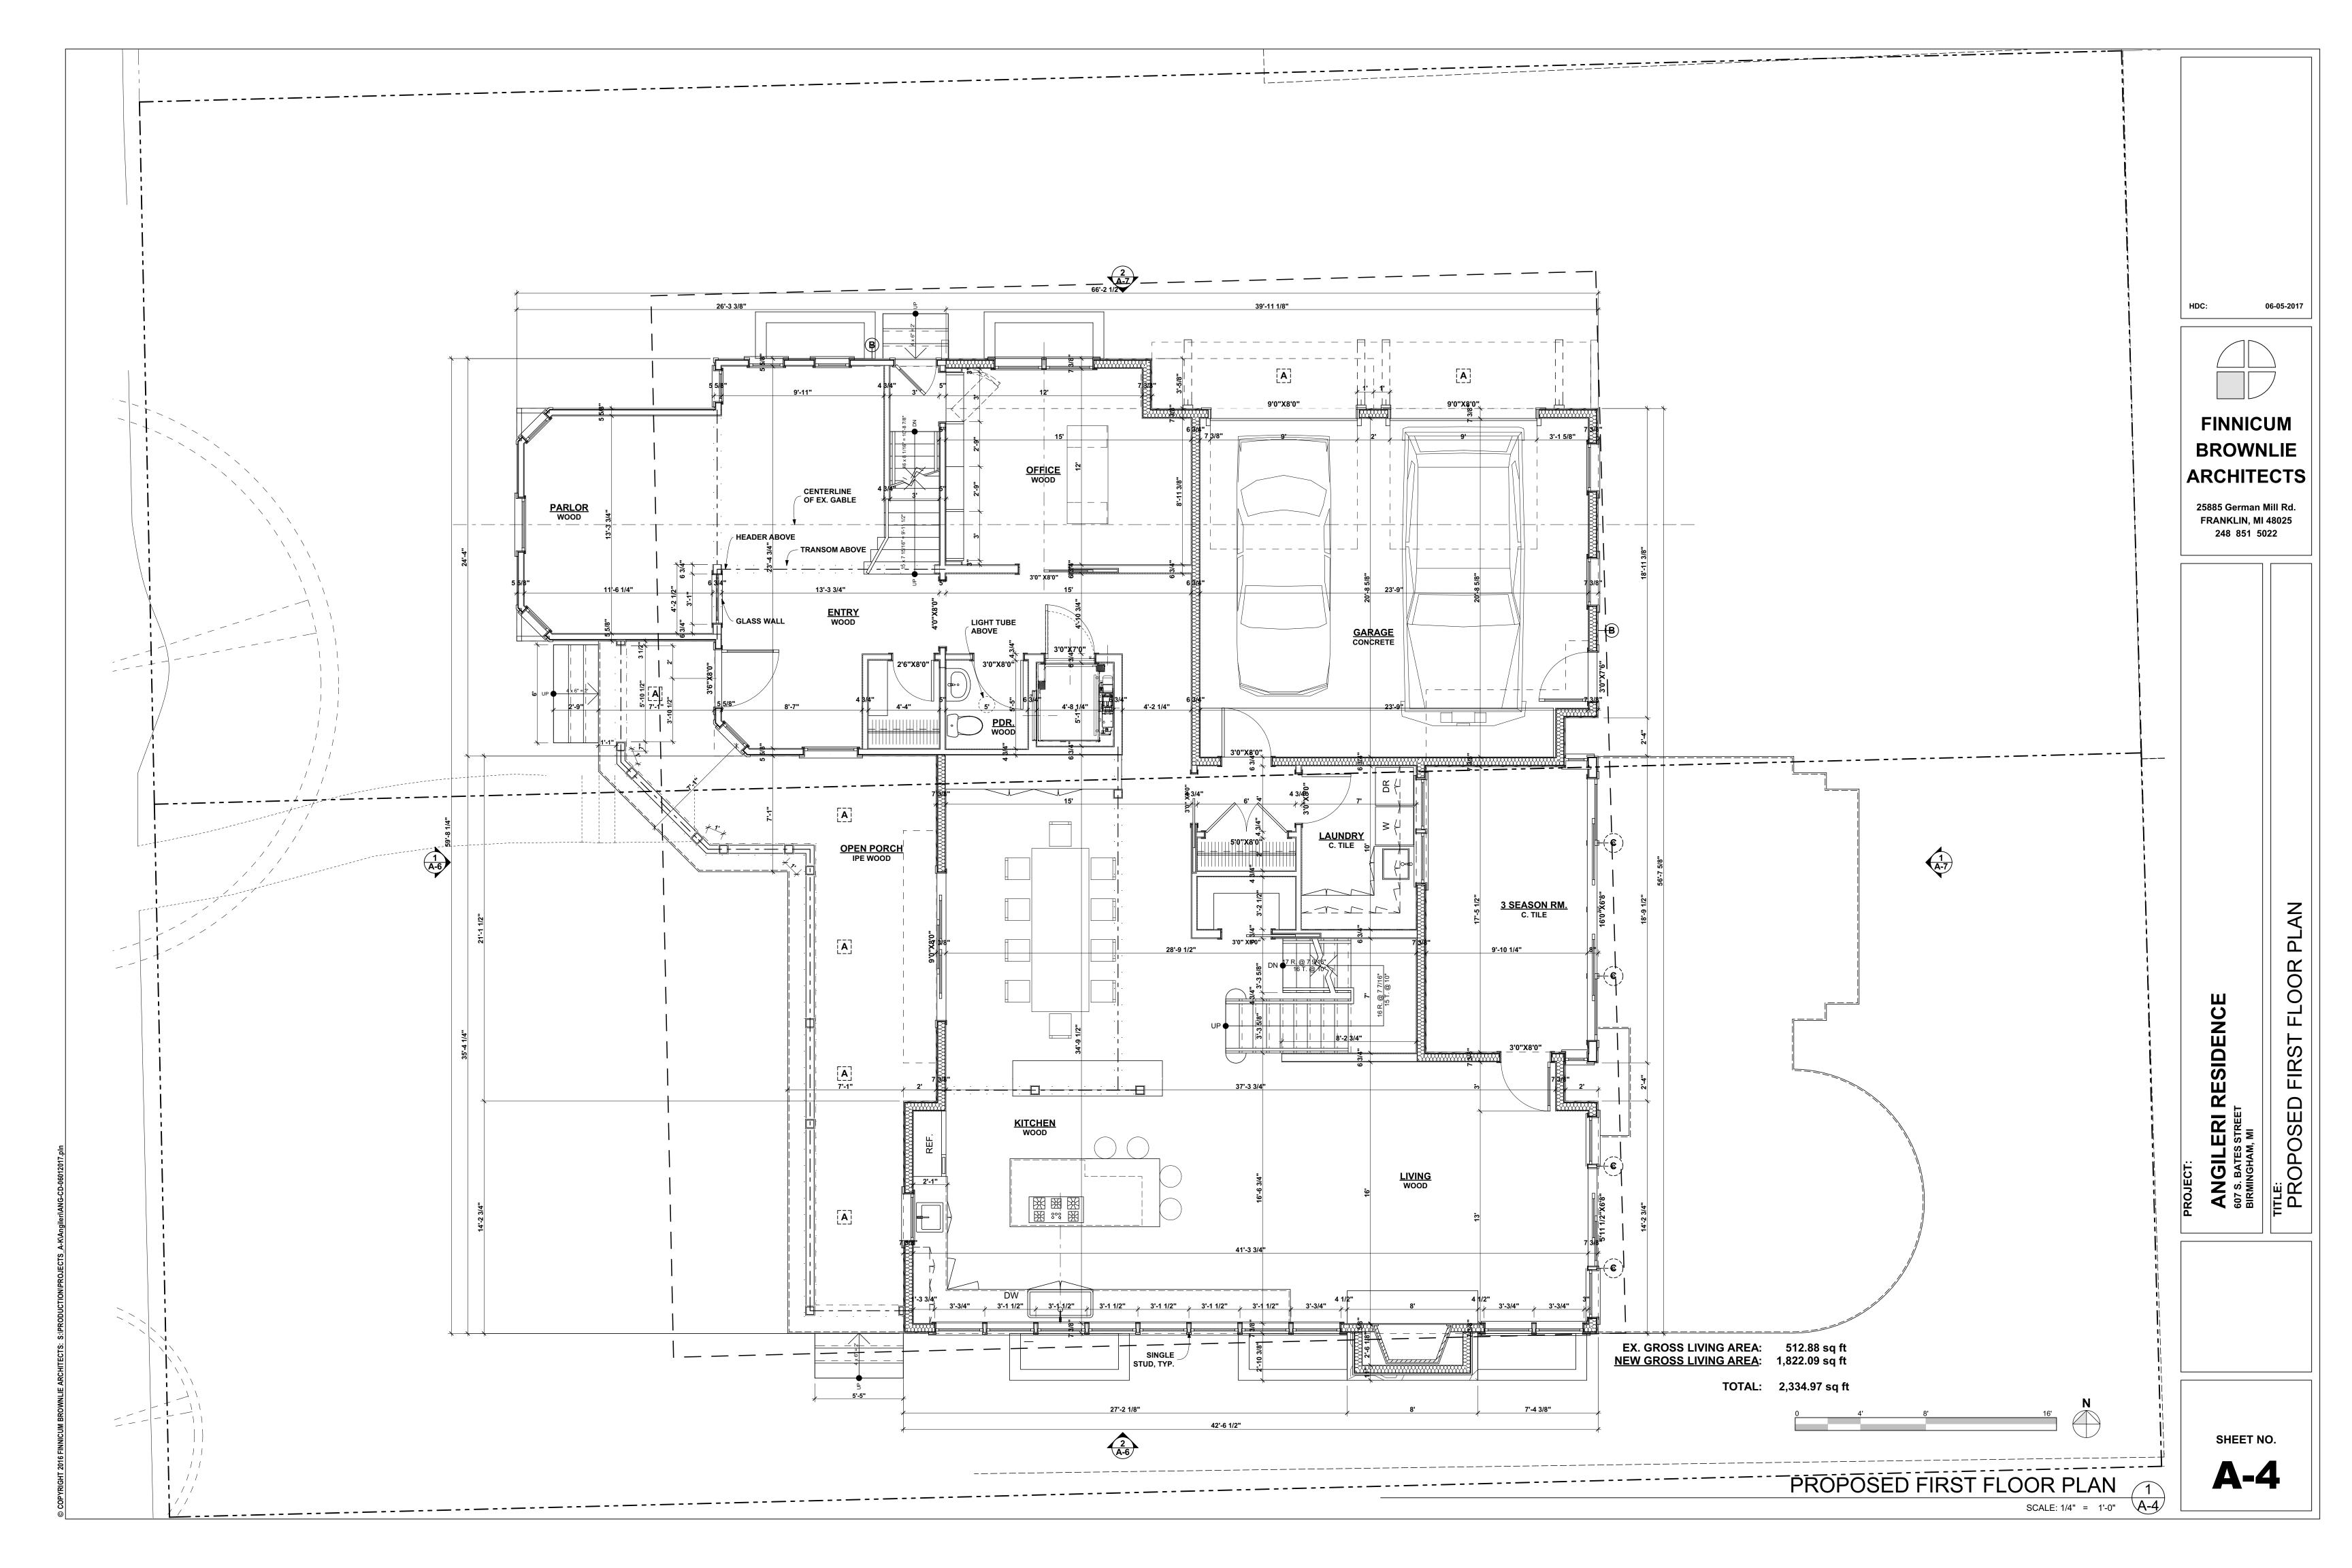

### **Proposal**

The existing two-story portion of the 1865 structure is proposed to be fully restored, with all architectural detail retained and preserved. The single-story 691 SF non-contributing rear portion of the house is proposed to be removed. Also, a recently constructed, non-contributing canopy over an existing basement door on the north side is proposed be removed.

### West (Front) Elevation

The applicant proposes to retain the historic house on the west elevation. The existing enclosed front porch will be removed to allow for a wraparound porch that will connect the historic structure with the proposed addition. The proposed addition will extend out towards the south property line and feature two gable ends side by side and a copula. The copula exceeds the maximum height permitted. Accordingly, the applicant must obtain approval from the Board of Zoning Appeals for the construction of the copula.