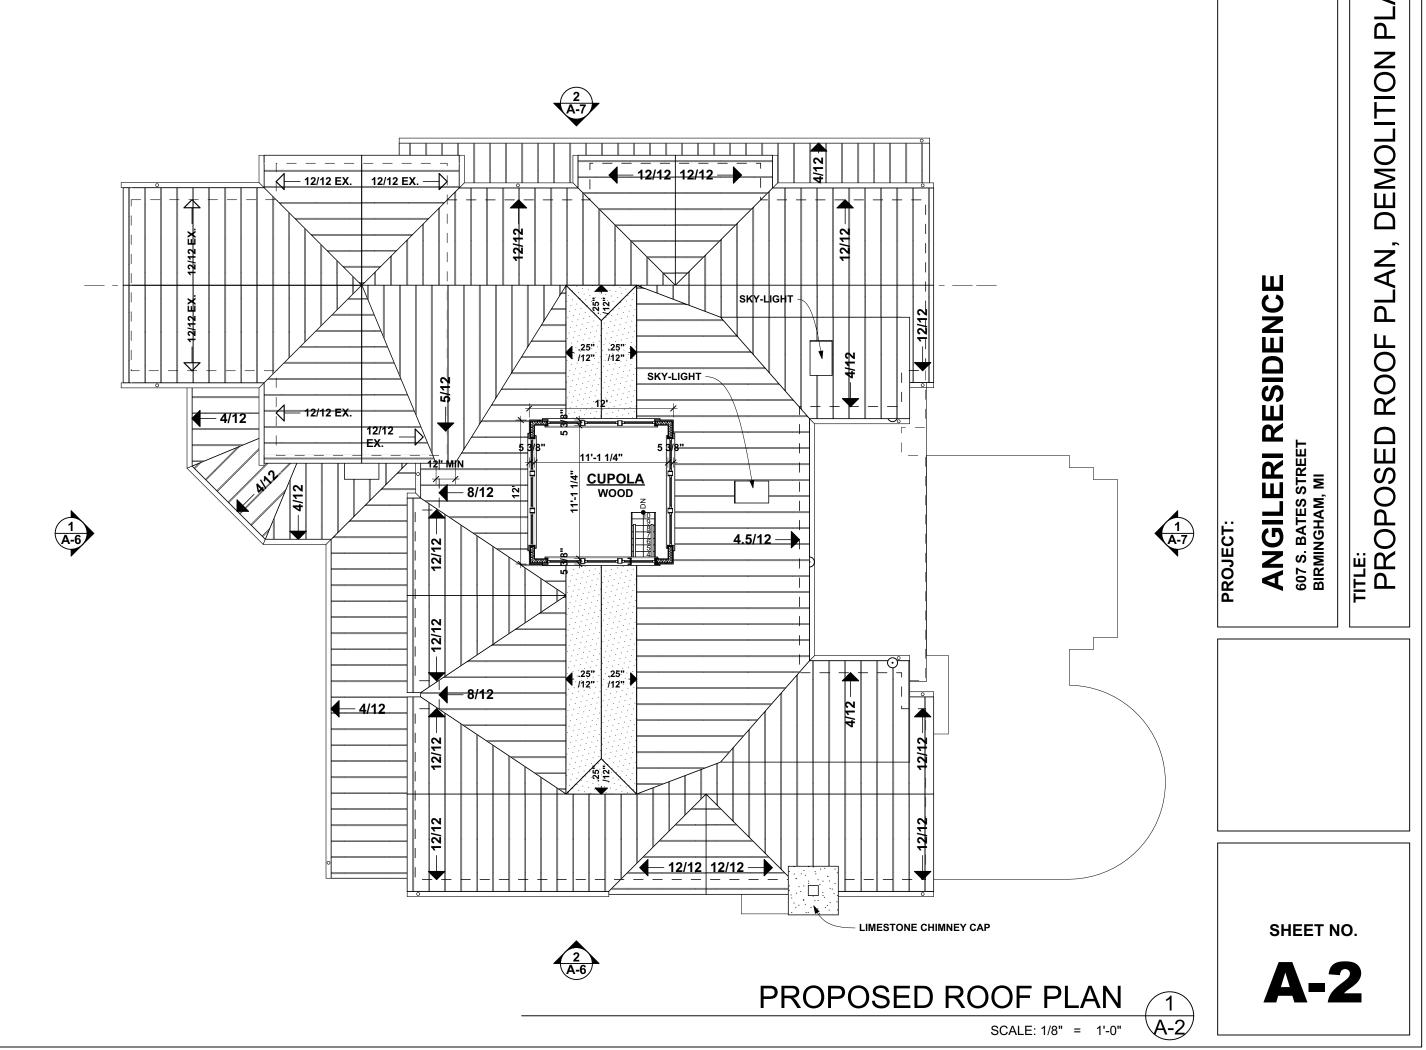

### West (Front) Elevation

The applicant proposes to retain the historic house on the west elevation. The existing enclosed front porch will be removed to allow for a wraparound porch that will connect the historic structure with the proposed addition. The proposed addition will extend out towards the south property line and feature two gable ends side by side and a copula. The copula exceeds the maximum height permitted. Accordingly, the applicant must obtain approval from the Board of Zoning Appeals for the construction of the copula.

### South-West (Side) Elevation

Moving west to east, the south elevation will feature a row of eight 1/1, double hung windows with single transom windows above. There will then be a chimney constructed of Michigan field stone. To the east of the chimney is proposed another bank of windows which include two single pane windows at ground level with two additional double hung windows and transoms above that will match the eight windows to the west of the chimney. On the second floor of the south elevation the applicant is proposing four single pane windows to the west of the chimney and two double windows to the east of the chimney.

### East (Rear) Elevation

The applicant proposes to renovate the existing one-story rear addition into a two-story addition. The east (rear) elevation is proposed to feature extensive glazing with two sets of sliding glass doors opening out to a first floor deck. At the second story the applicant is proposing to construct a balcony space accessible from glass doors located on the second story. At the north end of the east elevation are two windows and a single man door to access the two car attached garage.

### North (Side) Elevation

The north elevation of the proposed addition will consist predominately of the entrance to the two car garage. The garage is positioned at the rear of the house and the entrance to the garage itself is recessed approximately 3' from the front portion. Above the western most garage door is a single gable end dormer. Between the garage and the historic portion of the house are two double hung windows.

### D. Cupola:

Cupolas or towers are common elements in the Queen Anne Style. Mr. and Mrs. Angileri requested space suitable for quiet meditation. The cupola lends itself perfectly to that use. The planning ordinance provides for a cupola to extend above the height restriction with permission of the Board of Zoning Appeals, provided "such height modifications do not violate the spirit and intent of the Zoning Ordinance." Based upon the existing eave height of 17.875' (use 18') and the maximum building height of 28', an addition with an overall ridge height of 38' could have been designed within the restrictions. In preserving the integrity of the historical nature of the house, the owners have chosen not to pursue an addition of that height. However, if it was built, the cupola at its current height and location would fit into that allowable roof comfortably as a dormer and conform with the ordinance. See the attached diagram.