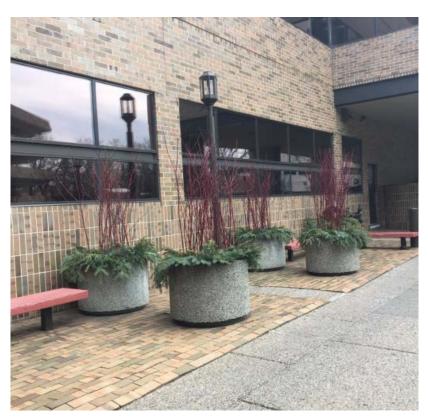

## 24. Street planter @ Maple Rd. & Chester St.

Guideline 1: Y

Guideline 2: Y

Guideline 3: Y

Guideline 4: Y

Guideline 5: N

Guideline 6: Y