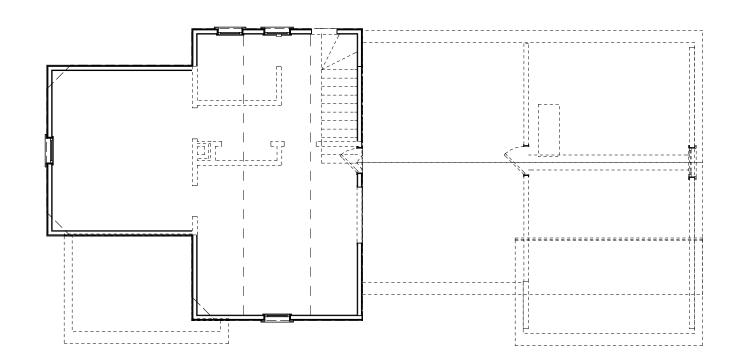

### SECOND FLOOR DEMOLITION PLAN

FIRST FLOOR DEMOLITION PLAN

ANGILERI RESIDENCE 607 S. BATES STREET BIRMINGHAM, MI

### SECOND FLOOR DEMOLITION PLAN SCALE: 1/8" = 1'-0" A-2