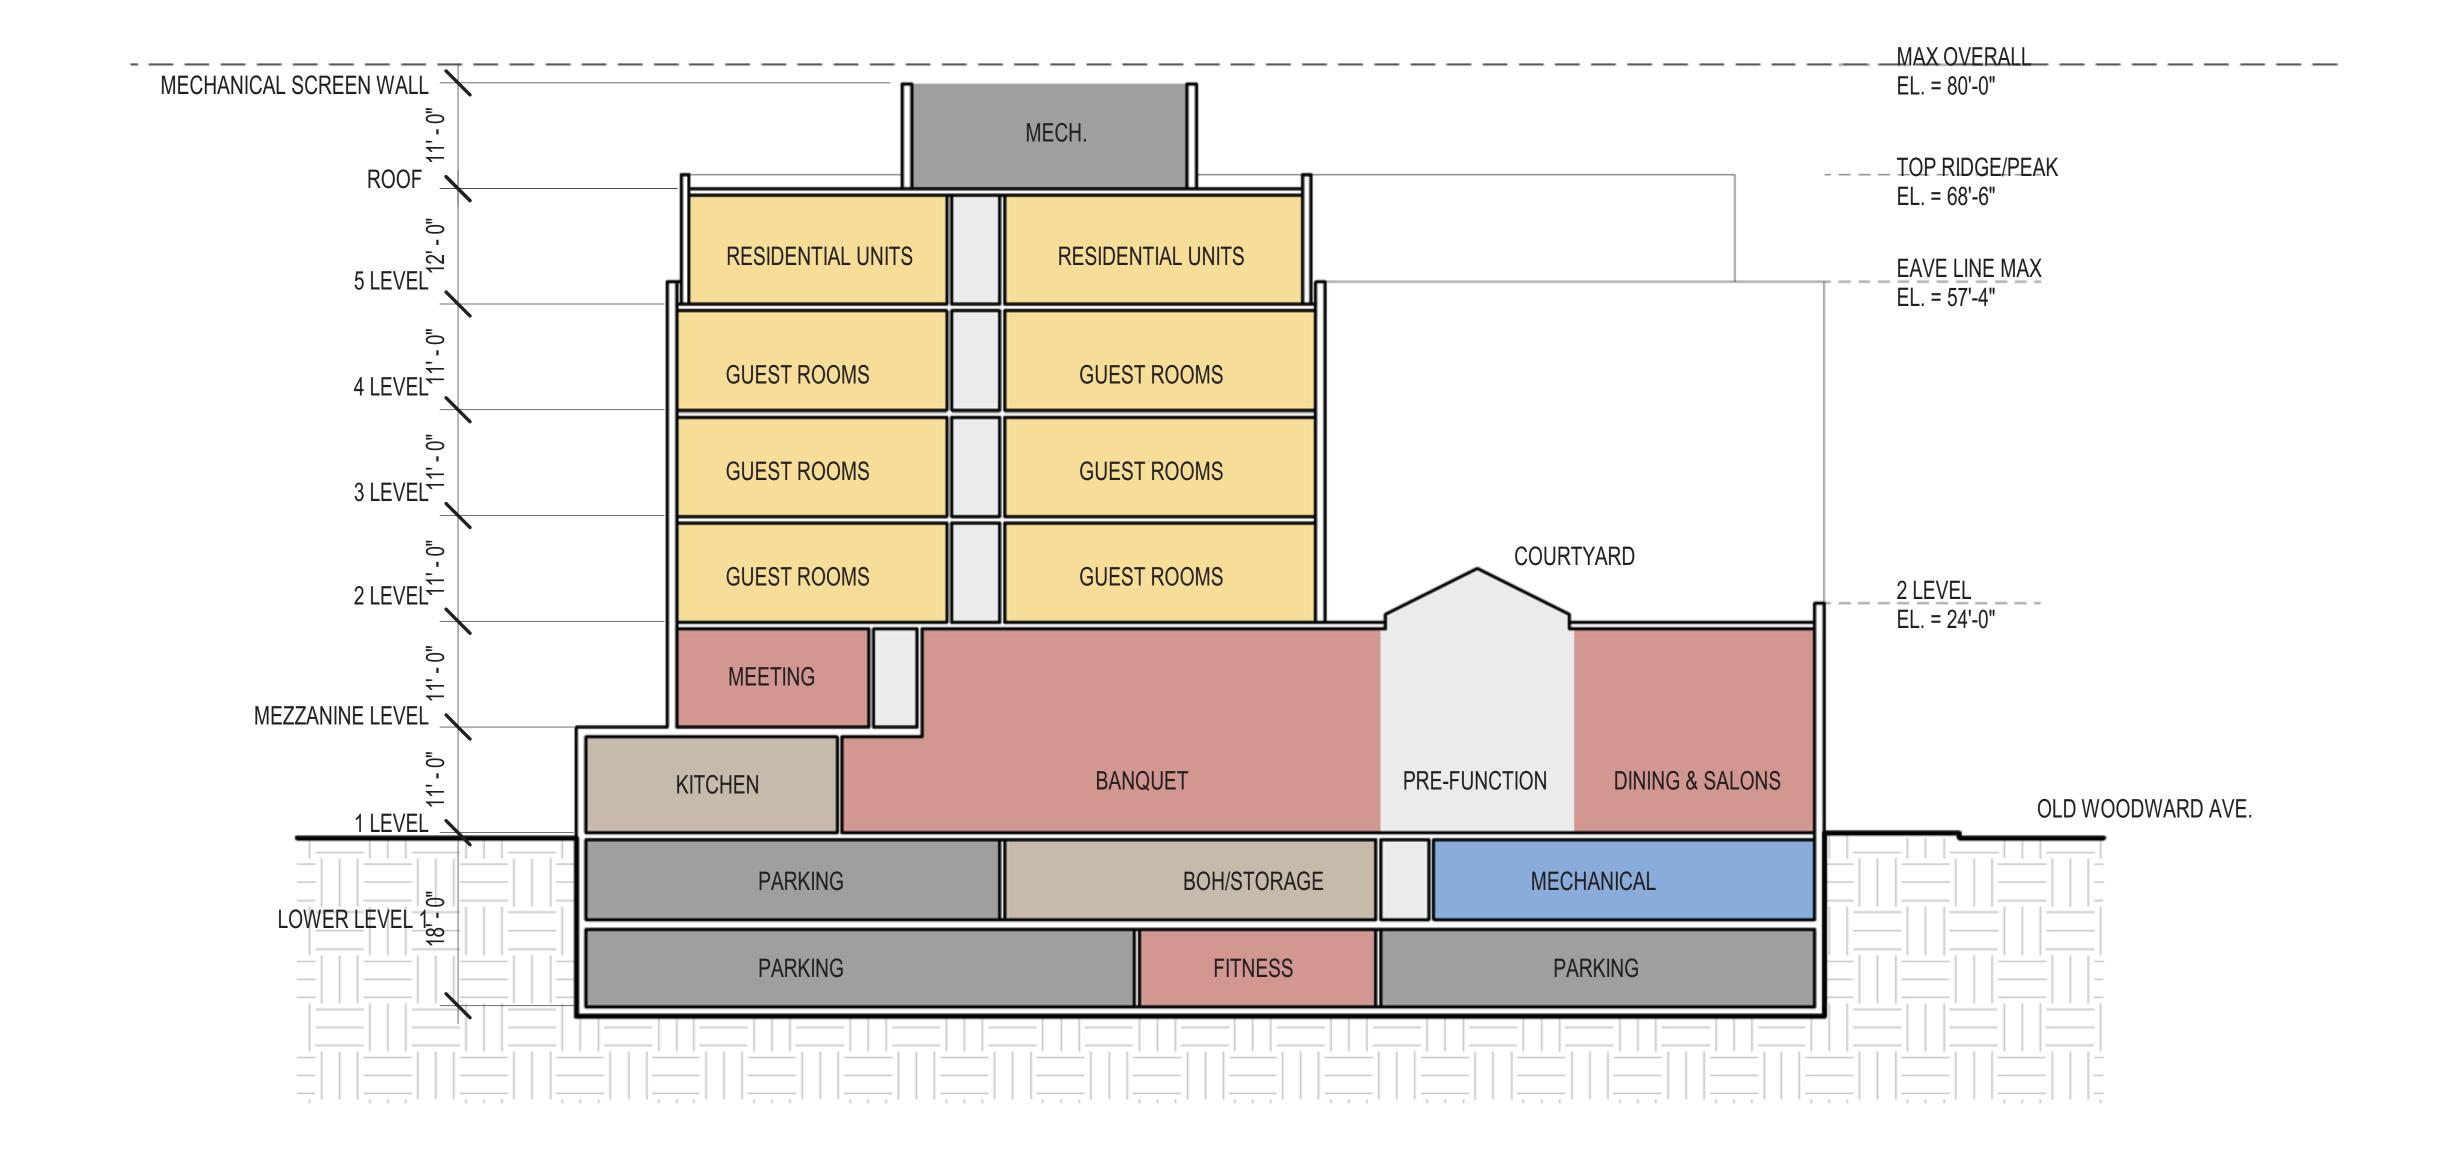

#### **Design**

The applicant is proposing to construct a five story mixed use commercial building with two levels of underground parking. Levels 1-4 will be a restaurant and hotel, and the fifth floor is to be residential. The development adheres to the building standards envisioned in the Downtown Birmingham 2016 plan as it is designed with an attractive façade, is built to the property line, and has a pedestrian scale featuring coated metal canopies, extensive window glazing and tasteful streetscape landscaping.

#### East (Front) Elevation

The east elevation along S. Old Woodward is home to the hotel entrance, general entrance and the underground parking exit. The plan for the front facade shows a granite base and limestone cladding being the principle façade elements. The limestone is grey ("Madison Café" from Quarrastone), the granite base will be dark grey ("Wisp Granite" from Quarrastone), and the painted aluminum metal panels, window frames and metal screening will be Ascher Bronze. Some other features on the façade are an aluminum window system and the use of coated metal on window surrounds, coping along the roofline, and some cladding for the staircases. An interesting feature visible along the east elevation (front façade) is an inset at around 22' above grade with

aluminum and glass skylights over the hotel lobby. The plans depict a pyramidal shape with a green roof surrounding them. The residential fifth floor is recessed and the mechanical units on the roof are screened with coated metal.