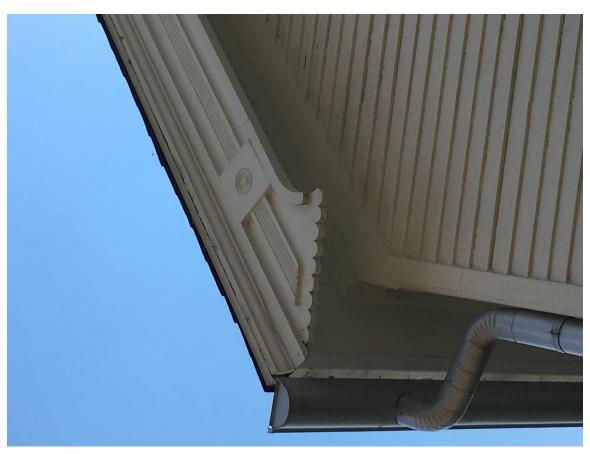

### A. Historic Resource:

The Westerly 860 SF two-story section of the existing house is considered contributing to the Bates Street Historic District. It is an example of the Queen Anne farmhouse style prevalent in the Mid-West from 1880 – 1910. It is characterized by cross-gabled roofs, decorative detailing, variations in wall textures as decorative features. The Major Jones House exhibits these exterior characteristics: Cross gable; window head detail; gable rake detail; scalloped siding gable ends; decorative brackets; ornamental window pattern with partial stained glass. The existing two-story portion will be fully restored, with all architectural detail retained and preserved.

sided with wood clapboard lap-siding with a 3' exposure and 3 1/2+" corner boards. The addition is proposed to have Hardiplank cement board clapboard lap-siding with a 5" exposure and mitered corners. On the old house the eaves and window headers are rich with detail. The addition will have the same sized trim without the ornamentation. The windows will be rectangular and vertically oriented but will vary in size (due to egress window requirements). The existing windows will retain their decorative sash and colored glass, the new windows will be clear glass, without mullions. The wrap around porch, also common to the Queen Anne style, while unifying the old and new by defining the entrance, also distinguishes the addition from the old house by breaking down the scale of the addition. The porch roof is a horizontal element that contrasts with the historic façade's verticality.