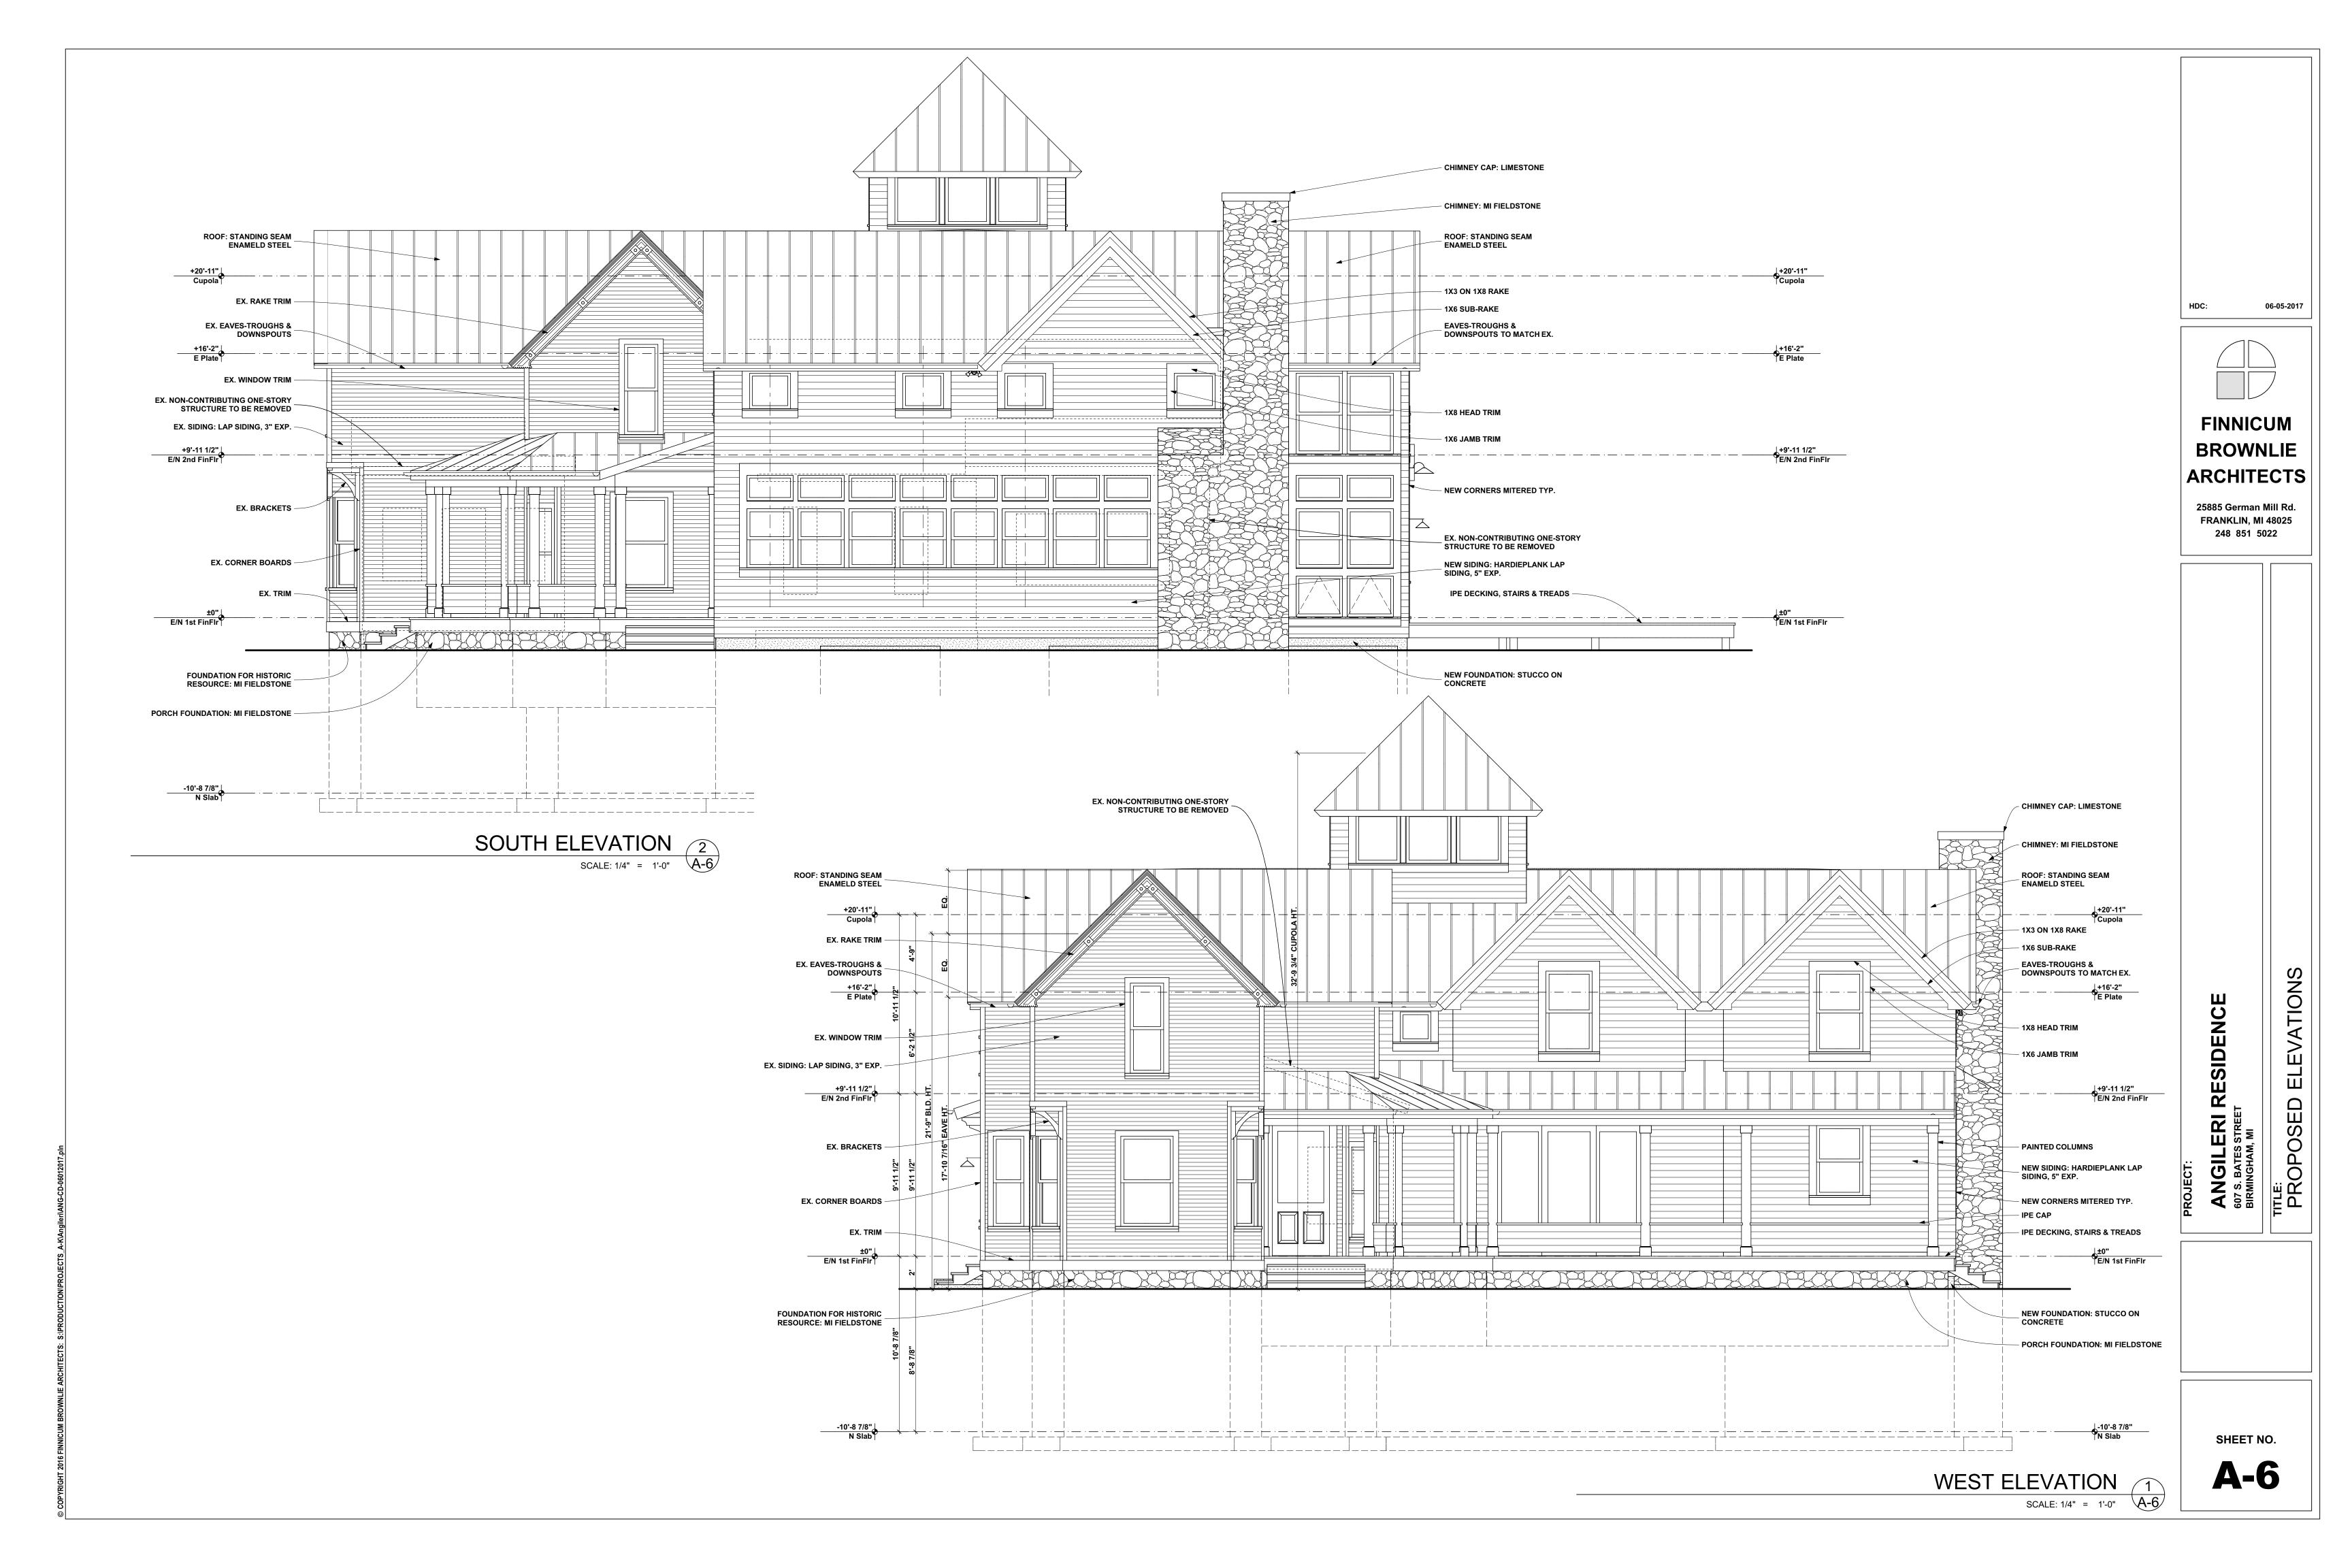

### West (Front) Elevation

The applicant proposes to retain the historic house on the west elevation. The existing enclosed front porch will be removed to allow for a wraparound porch that will connect the historic structure with the proposed addition. The proposed addition will extend out towards the south property line and feature two gable ends side by side and a copula. The copula exceeds the maximum height permitted. Accordingly, the applicant must obtain approval from the Board of Zoning Appeals for the construction of the copula.

### South-West (Side) Elevation

Moving west to east, the south elevation will feature a row of eight 1/1, double hung windows with single transom windows above. There will then be a chimney constructed of Michigan field stone. To the east of the chimney is proposed another bank of windows which include two single pane windows at ground level with two additional double hung windows and transoms above that will match the eight windows to the west of the chimney. On the second floor of the south elevation the applicant is proposing four single pane windows to the west of the chimney and two double windows to the east of the chimney.

### **Materials**

The following list of materials and colors are proposed to be used on the renovation of the historic home and the new addition:

- Hardi plank with 5" exposure to be used as siding on the new addition;
- Michigan field stone veneer to be used on the front elevation of the new addition;
- Stucco over concrete to be used on the side and rear elevations of the new addition;
- Standing seam metal roof in 507 "Mocha" to be used on the entire structure
- SW 7004 "Snow bound", proposed to be used on the siding/body of the house;
- SW 6993 "Black of Night", proposed to be used on the windows and doors;
- SW 7075 "Web Gray", proposed to be used as an accent color on the detail ornamentation of the original house;
- SW6778 "Aviary Blue", proposed to be used on the soffits and porch ceiling;
- SW 7068 "Grizzle Gray", proposed to be used stucco foundation of the addition.

### Differentiation

The new addition is proposed to be located fully behind the house, recessed 26 FT farther away from the street. This has been done with the intent of respecting the historic resource and establishing its prominence over the addition. The eave height of the addition matches the existing house, the roof pitches match and the roof height has been maintained the same. The use of cross gables attempts to further break down the scale and relates it directly to the existing house.

The new construction will be compatible with the old house in size, scale and architectural features but the new and the old will be clearly distinguished one from the other. The existing house is sided with wood clapboard lap-siding with a 3' exposure and 3 1/2+" corner boards. The addition is proposed to have Hardiplank cement board clapboard lap-siding with a 5"

exposure and mitered corners. The details of the original portion of the house, such as the eaves and window headers, will be restored. The addition will have the trim that matches the original in scale but without the ornamentation. The windows will be rectangular and vertically oriented but will vary in size (due to egress window requirements). The existing windows will retain their decorative sash and colored glass, the new windows will be clear glass, without mullions. The wrap around porch, also common to the Queen Anne style, while unifying the old and new by defining the entrance, also distinguishes the addition from the old house by breaking down the scale of the addition. The porch roof is a horizontal element that contrasts with the historic facade's verticality.