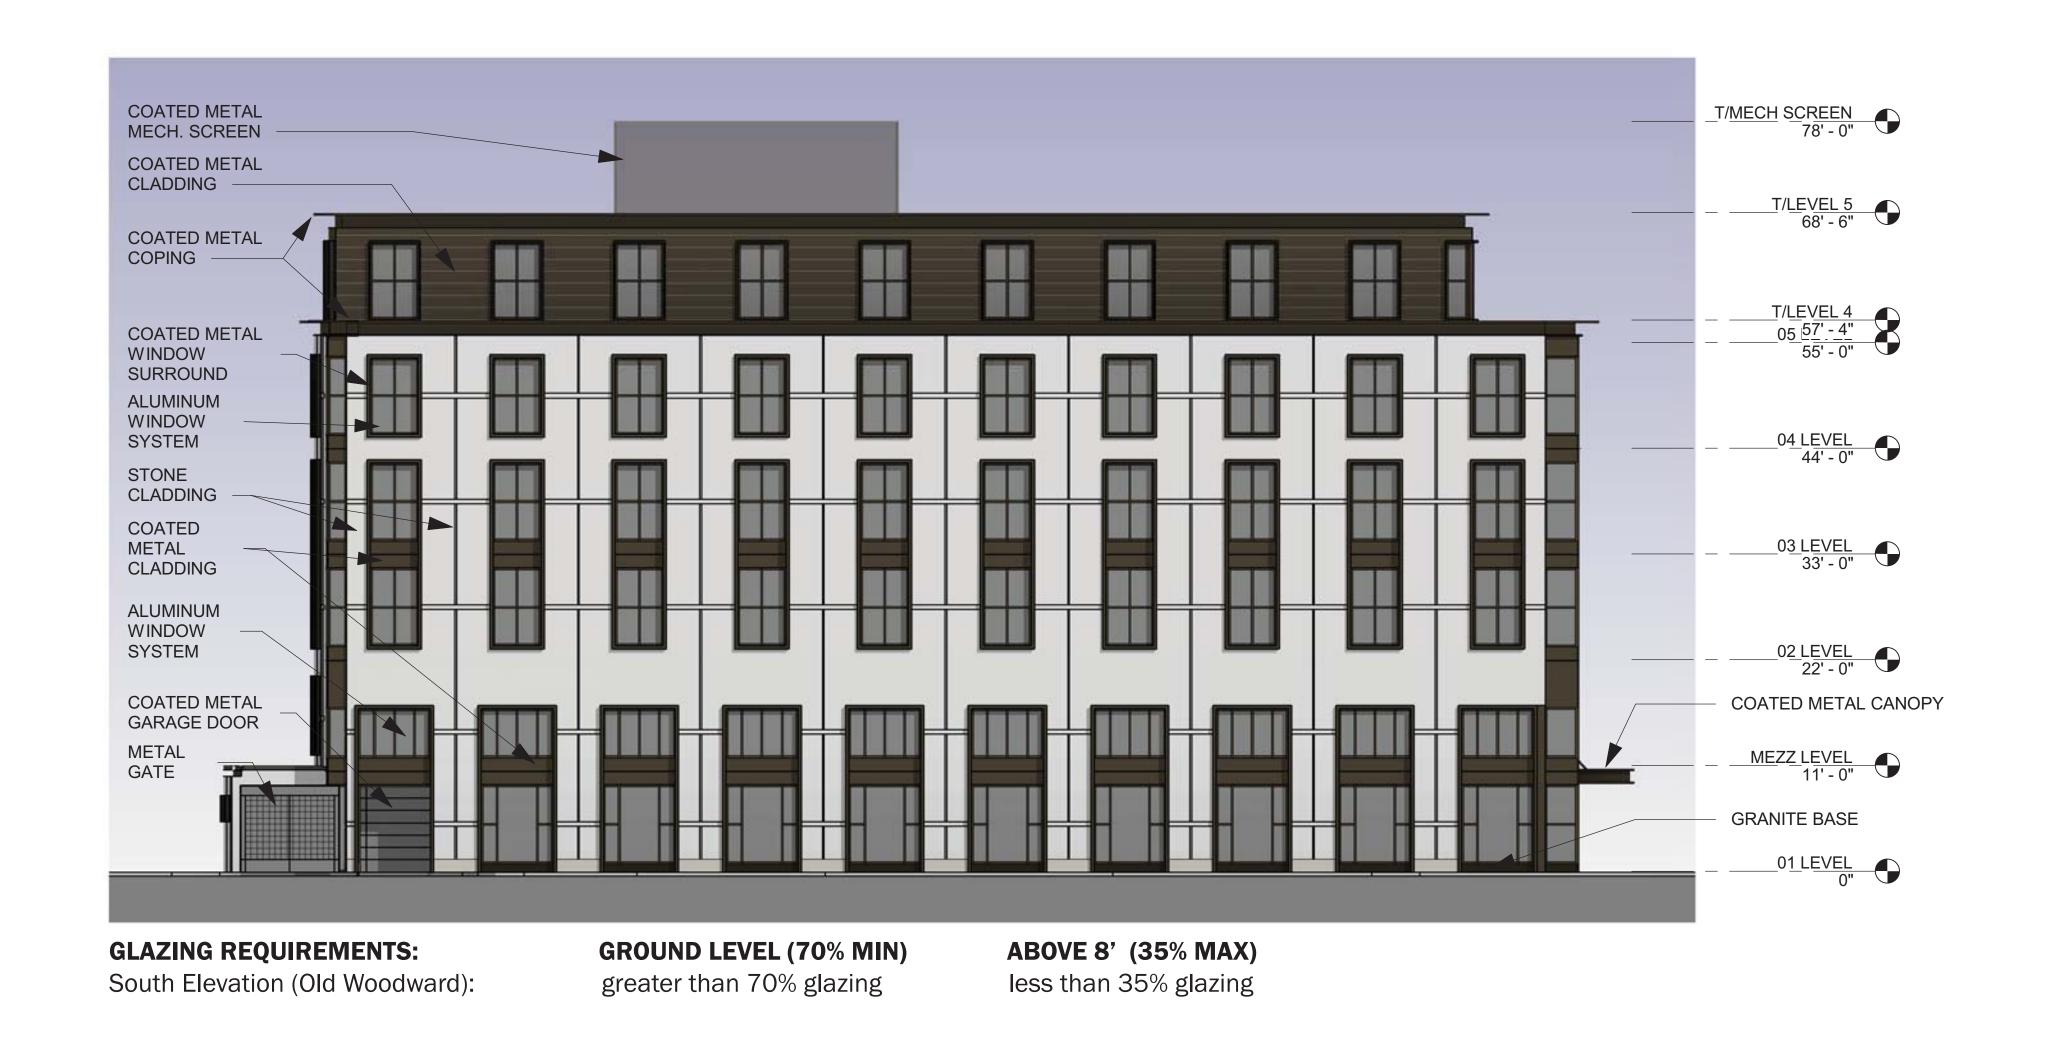

#### East (Front) Elevation

The east elevation along S. Old Woodward is home to the hotel entrance, general entrance and the underground parking exit. The plan for the front facade shows a granite base and limestone cladding being the principle façade elements. The limestone is grey ("Madison Café" from Quarrastone), the granite base will be dark grey ("Wisp Granite" from Quarrastone), and the painted aluminum metal panels, window frames and metal screening will be Ascher Bronze. Some other features on the façade are an aluminum window system and the use of coated metal on window surrounds, coping along the roofline, and some cladding for the staircases. An interesting feature visible along the east elevation (front façade) is an inset at around 22' above grade with

aluminum and glass skylights over the hotel lobby. The plans depict a pyramidal shape with a green roof surrounding them. The residential fifth floor is recessed and the mechanical units on the roof are screened with coated metal.

# Birmingham Hotel

298 S Old Woodward Ave. Birmingham, MI 48009

SITE PLAN

100

1623

06-12-2017

06-12-2017

**GLAZING REQUIREMENTS:**West Elevation (Old Woodward):

GROUND LEVEL (70% MIN)

ABOVE 8' (35% MAX) less than 35% glazing