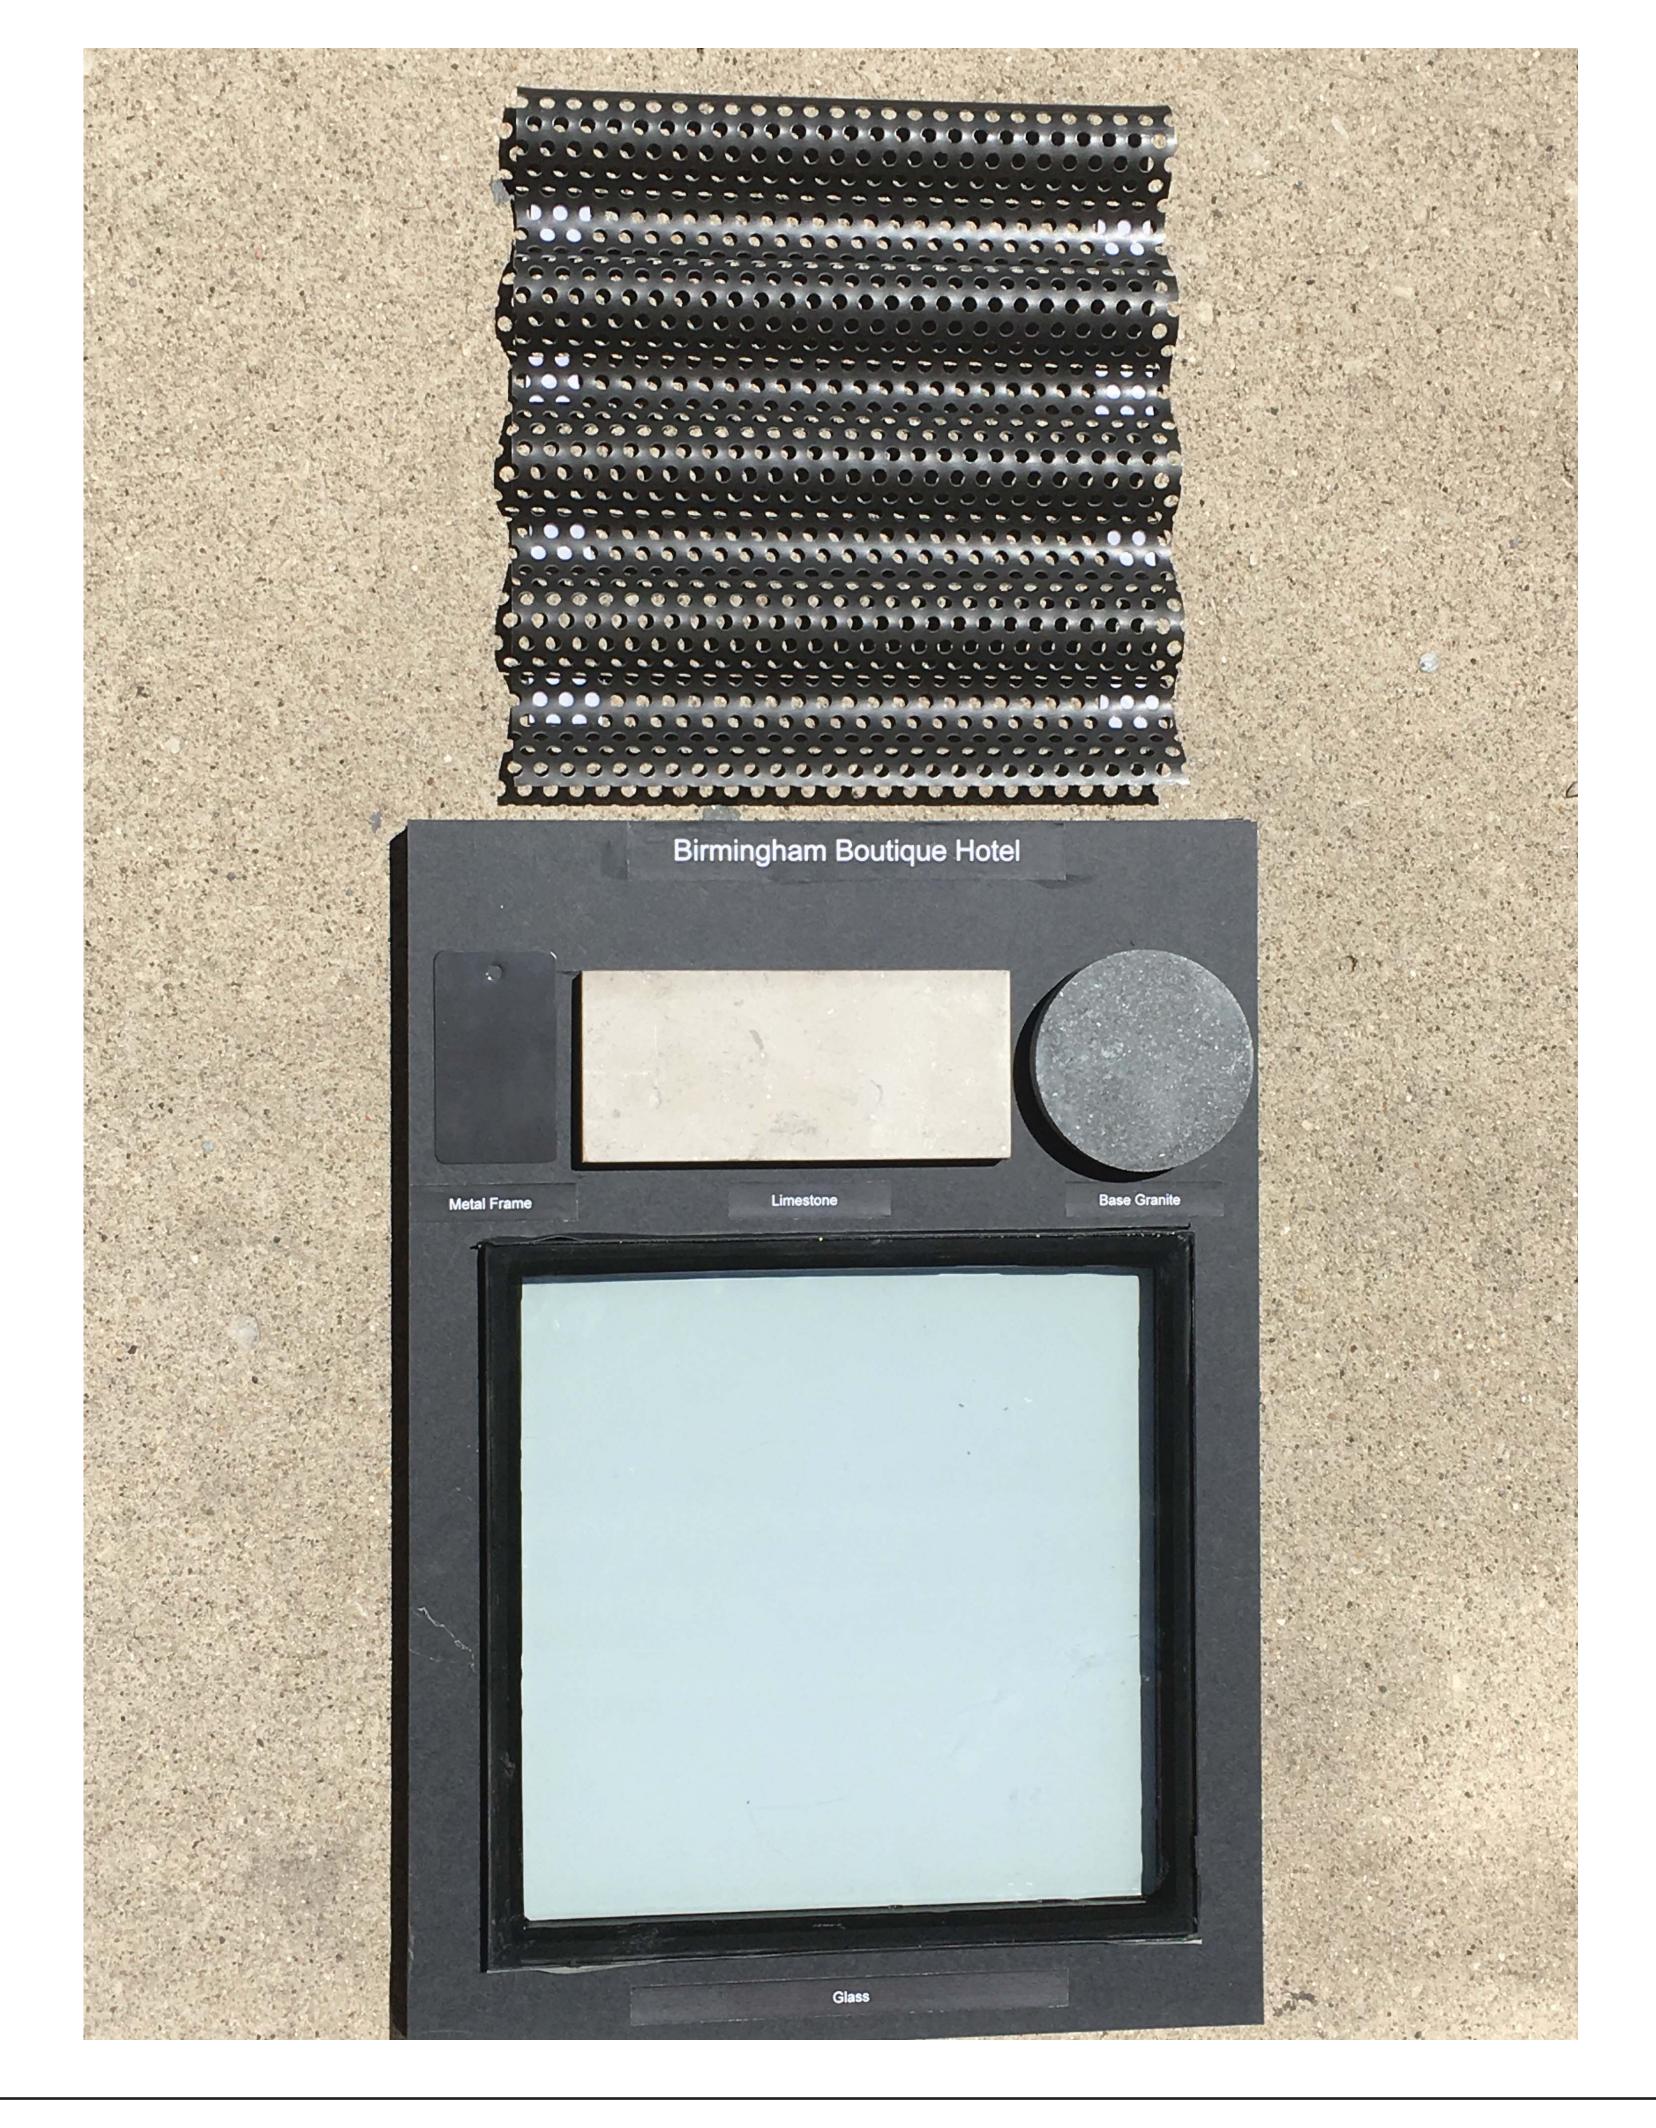

#### East (Front) Elevation

The east elevation along S. Old Woodward is home to the hotel entrance, general entrance and the underground parking exit. The plan for the front facade shows a granite base and limestone cladding being the principle façade elements. The limestone is grey ("Madison Café" from Quarrastone), the granite base will be dark grey ("Wisp Granite" from Quarrastone), and the painted aluminum metal panels, window frames and metal screening will be Ascher Bronze. Some other features on the façade are an aluminum window system and the use of coated metal on window surrounds, coping along the roofline, and some cladding for the staircases. An interesting feature visible along the east elevation (front façade) is an inset at around 22' above grade with

aluminum and glass skylights over the hotel lobby. The plans depict a pyramidal shape with a green roof surrounding them. The residential fifth floor is recessed and the mechanical units on the roof are screened with coated metal.