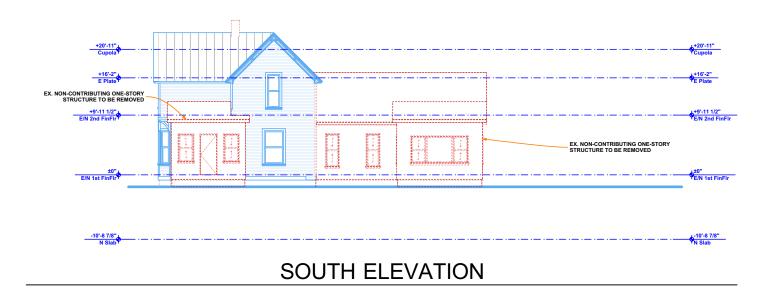

### **Proposal**

The existing two-story portion of the 1865 structure is proposed to be fully restored, with all architectural detail retained and preserved. The single-story 691 SF non-contributing rear portion of the house is proposed to be removed. Also, a recently constructed, non-contributing canopy over an existing basement door on the north side is proposed be removed.

### South-West (Side) Elevation

Moving west to east, the south elevation will feature a row of eight 1/1, double hung windows with single transom windows above. There will then be a chimney constructed of Michigan field stone. To the east of the chimney is proposed another bank of windows which include two single pane windows at ground level with two additional double hung windows and transoms above that will match the eight windows to the west of the chimney. On the second floor of the south elevation the applicant is proposing four single pane windows to the west of the chimney and two double windows to the east of the chimney.

### B. Demolition:

The single-story 691 SF non-contributing rear portion of the house is proposed to be removed. Also, a recently constructed, non-contributing canopy over an existing basement door on the north side will be removed.