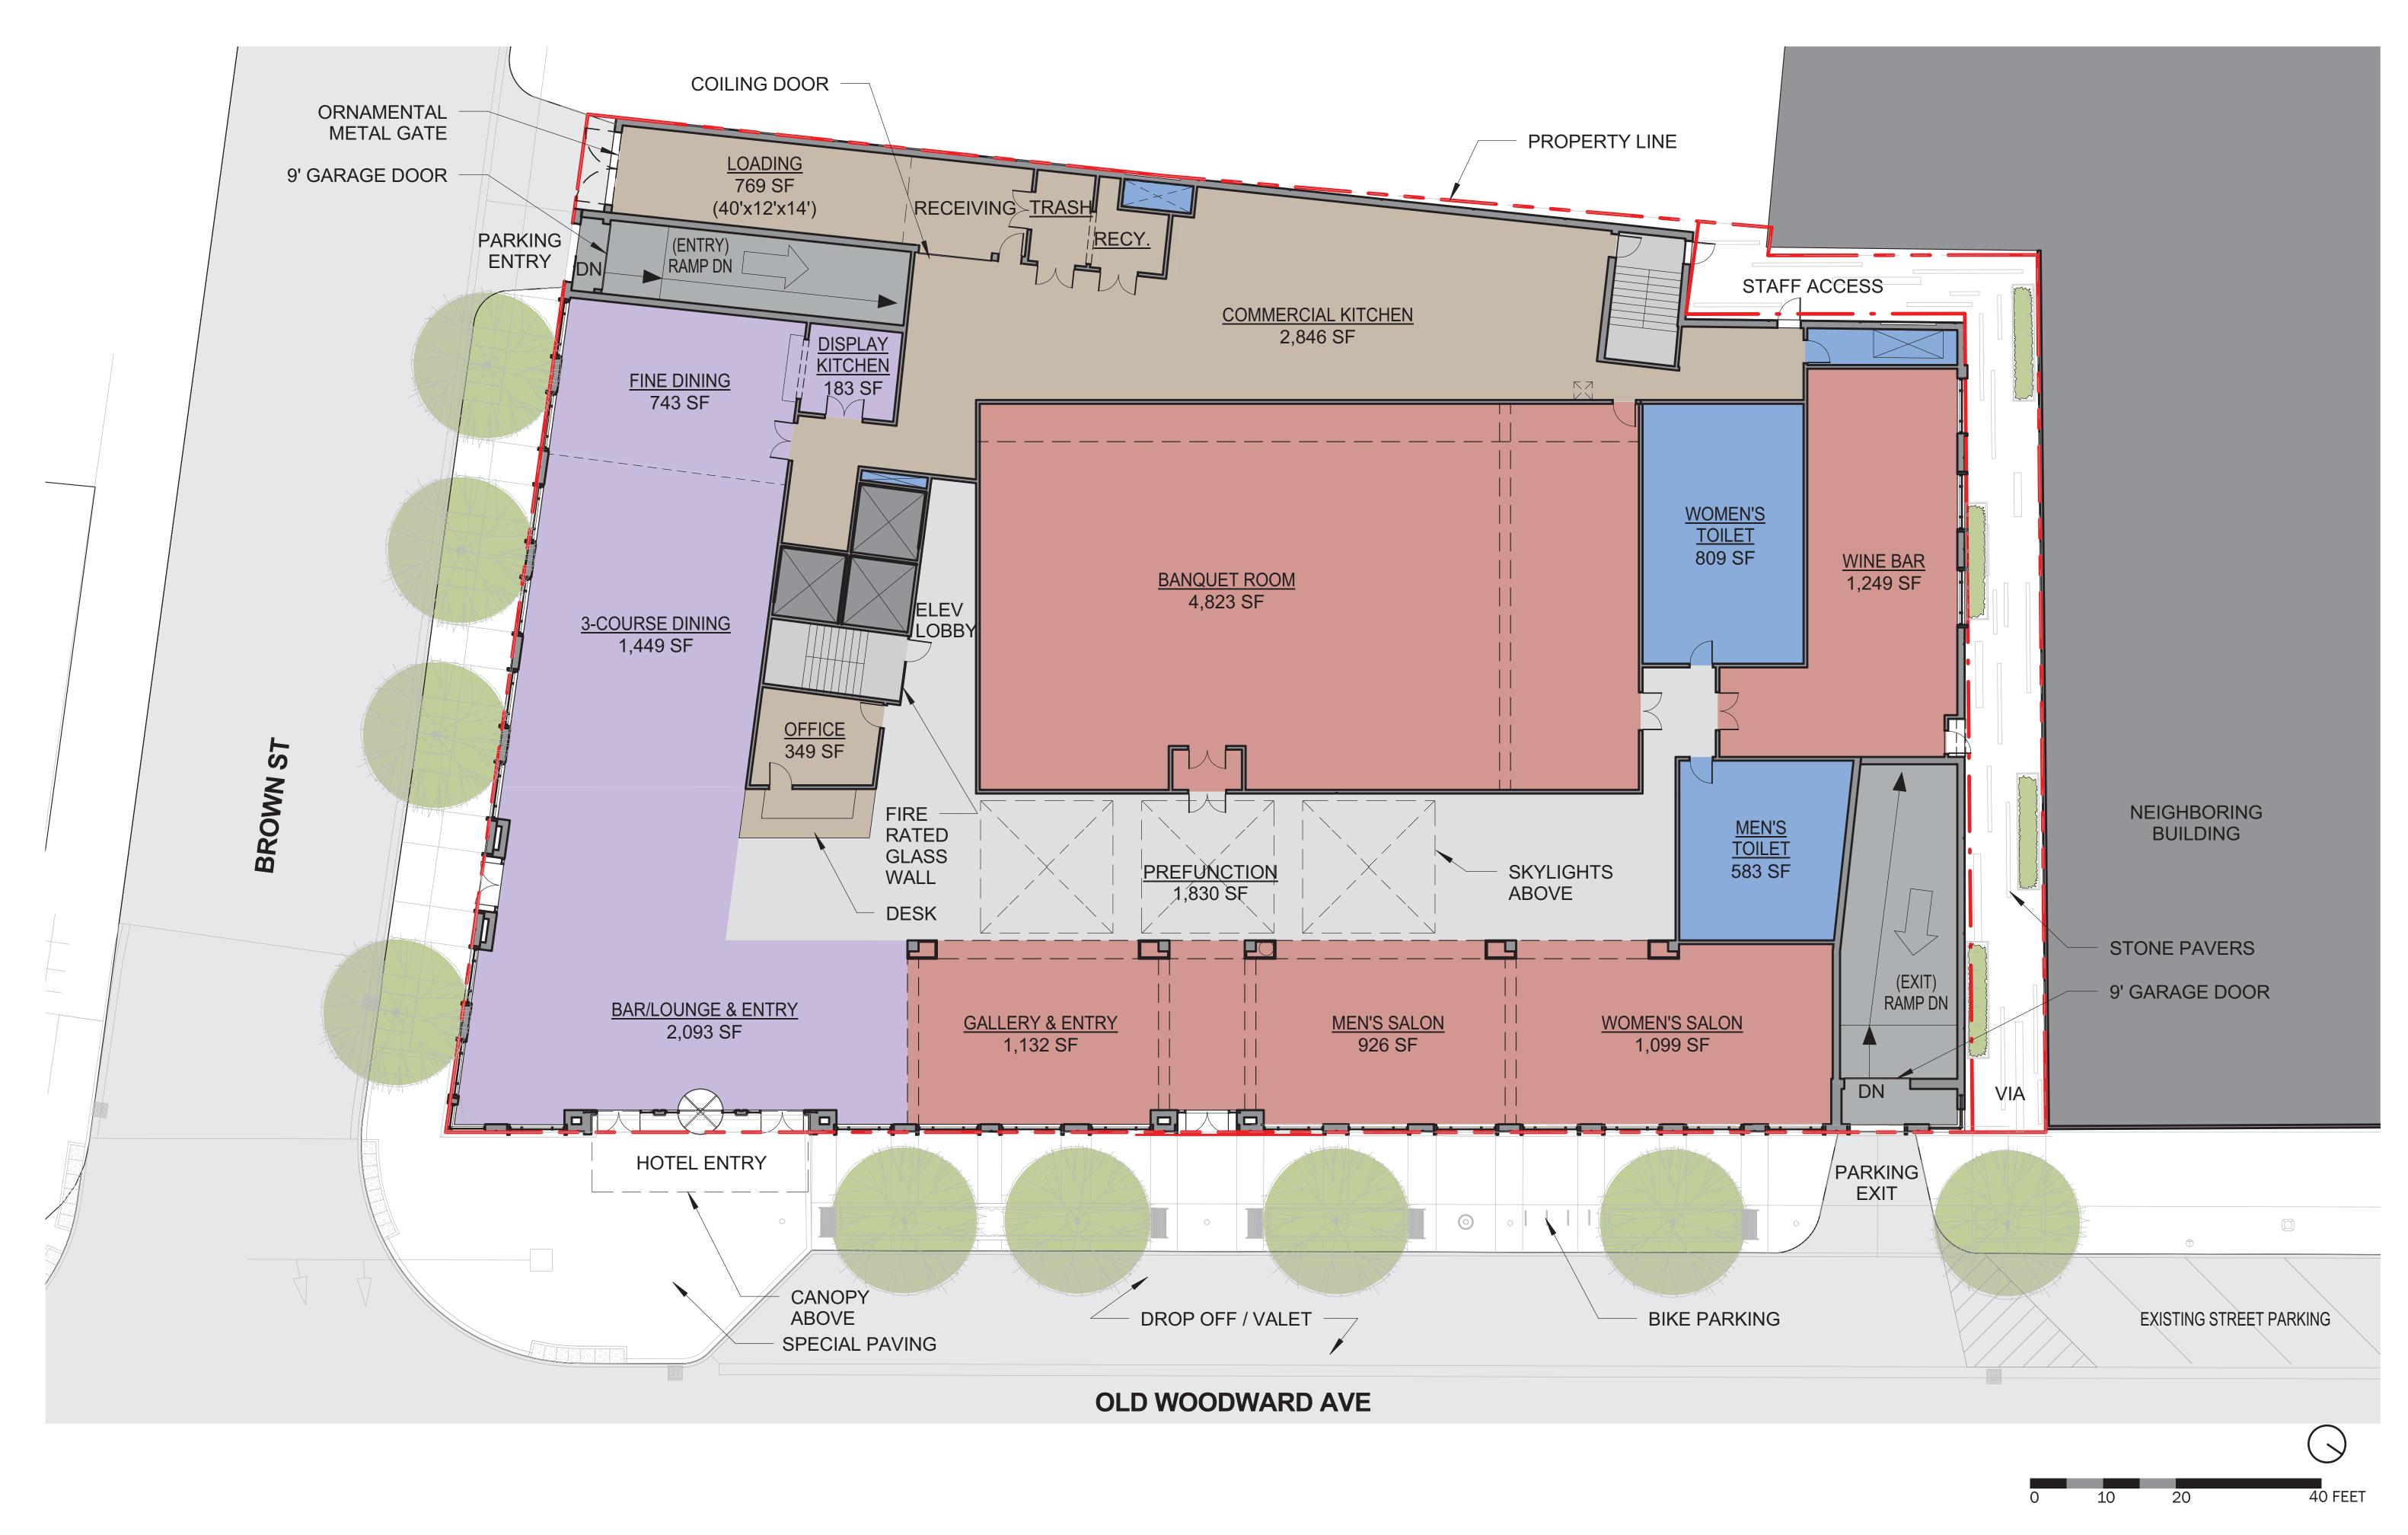

#### **Design**

The applicant is proposing to construct a five story mixed use commercial building with two levels of underground parking. Levels 1-4 will be a restaurant and hotel, and the fifth floor is to be residential. The development adheres to the building standards envisioned in the Downtown Birmingham 2016 plan as it is designed with an attractive façade, is built to the property line, and has a pedestrian scale featuring coated metal canopies, extensive window glazing and tasteful streetscape landscaping.

aluminum and glass skylights over the hotel lobby. The plans depict a pyramidal shape with a green roof surrounding them. The residential fifth floor is recessed and the mechanical units on the roof are screened with coated metal.