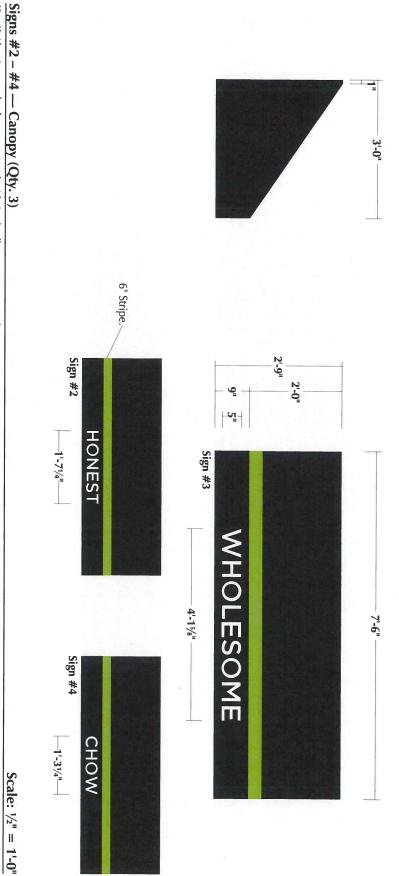

<u>Signage</u>: No new signage is proposed at this time.

<u>Illumination</u>: One small light fixture is proposed to be mounted to the new canopy over the single man door.

Mr. Christopher Longe, Architect, spoke for the business owner, Mr. Mitch Black who was present. In response to board members' inquiry, he replied the dumpster is being relocated to a concealed niche inside the alley. Mr. Baka recalled that the Planning Board specifically said the tables will remain on private property and not migrate out into the alley.