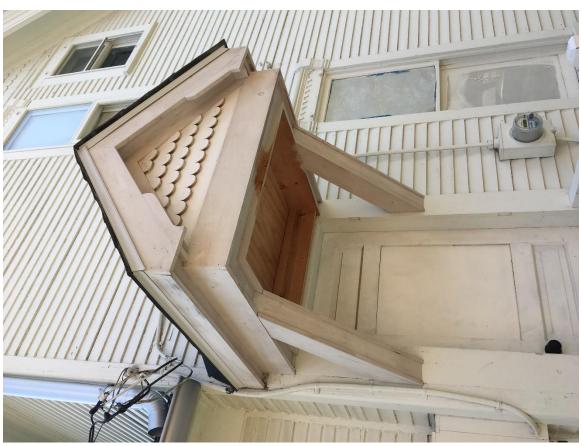

### **Proposal**

The existing two-story portion of the 1865 structure is proposed to be fully restored, with all architectural detail retained and preserved. The single-story 691 SF non-contributing rear portion of the house is proposed to be removed. Also, a recently constructed, non-contributing canopy over an existing basement door on the north side is proposed be removed.

### B. Demolition:

The single-story 691 SF non-contributing rear portion of the house is proposed to be removed. Also, a recently constructed, non-contributing canopy over an existing basement door on the north side will be removed.