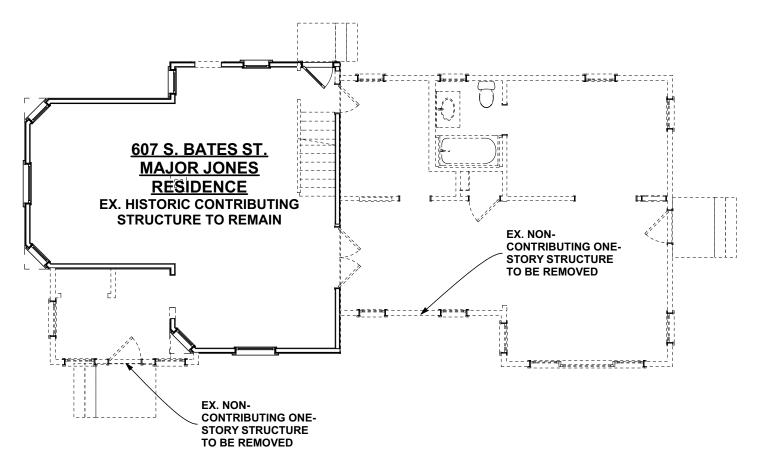

### **Proposal**

The existing two-story portion of the 1865 structure is proposed to be fully restored, with all architectural detail retained and preserved. The single-story 691 SF non-contributing rear portion of the house is proposed to be removed. Also, a recently constructed, non-contributing canopy over an existing basement door on the north side is proposed be removed.

### A. Historic Resource:

The Westerly 860 SF two-story section of the existing house is considered contributing to the Bates Street Historic District. It is an example of the Queen Anne farmhouse style prevalent in the Mid-West from 1880 – 1910. It is characterized by cross-gabled roofs, decorative detailing, variations in wall textures as decorative features. The Major Jones House exhibits these exterior characteristics: Cross gable; window head detail; gable rake detail; scalloped siding gable ends; decorative brackets; ornamental window pattern with partial stained glass. The existing two-story portion will be fully restored, with all architectural detail retained and preserved.

### B. Demolition:

The single-story 691 SF non-contributing rear portion of the house is proposed to be removed. Also, a recently constructed, non-contributing canopy over an existing basement door on the north side will be removed.

### SECOND FLOOR DEMOLITION PLAN

FIRST FLOOR DEMOLITION PLAN

ANGILERI RESIDENCE 607 S. BATES STREET BIRMINGHAM, MI