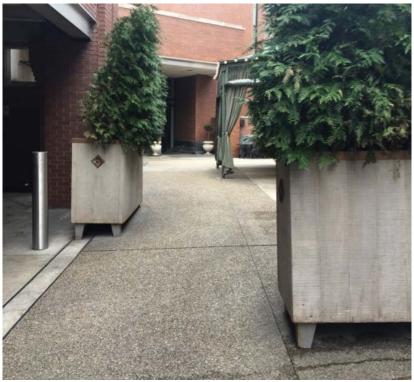

### 28. Clark Hill Passageway terminating vista 2

Guideline 1: Y

Guideline 2: Y

Guideline 3: Y

Guideline 4: Y

Guideline 5: Y

Guideline 6: N

Additional comments: Limited space, possibly 2D wall art only

# 29. Clark Hill Passageway terminating vista

Guideline 1: Y

Guideline 2: Y

Guideline 3: Y

Guideline 4: Y

Guideline 5: Y

Guideline 6: N

Additional comments: Limited space, possibly 2D wall art only