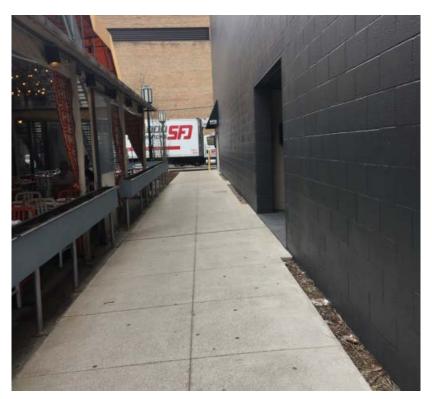

### 27. Social Passageway terminating vista

Guideline 1: Y

Guideline 2: Y

Guideline 3: Y

Guideline 4: N

Guideline 5: Y

Guideline 6: Y

Additional comments: 2D wall art only