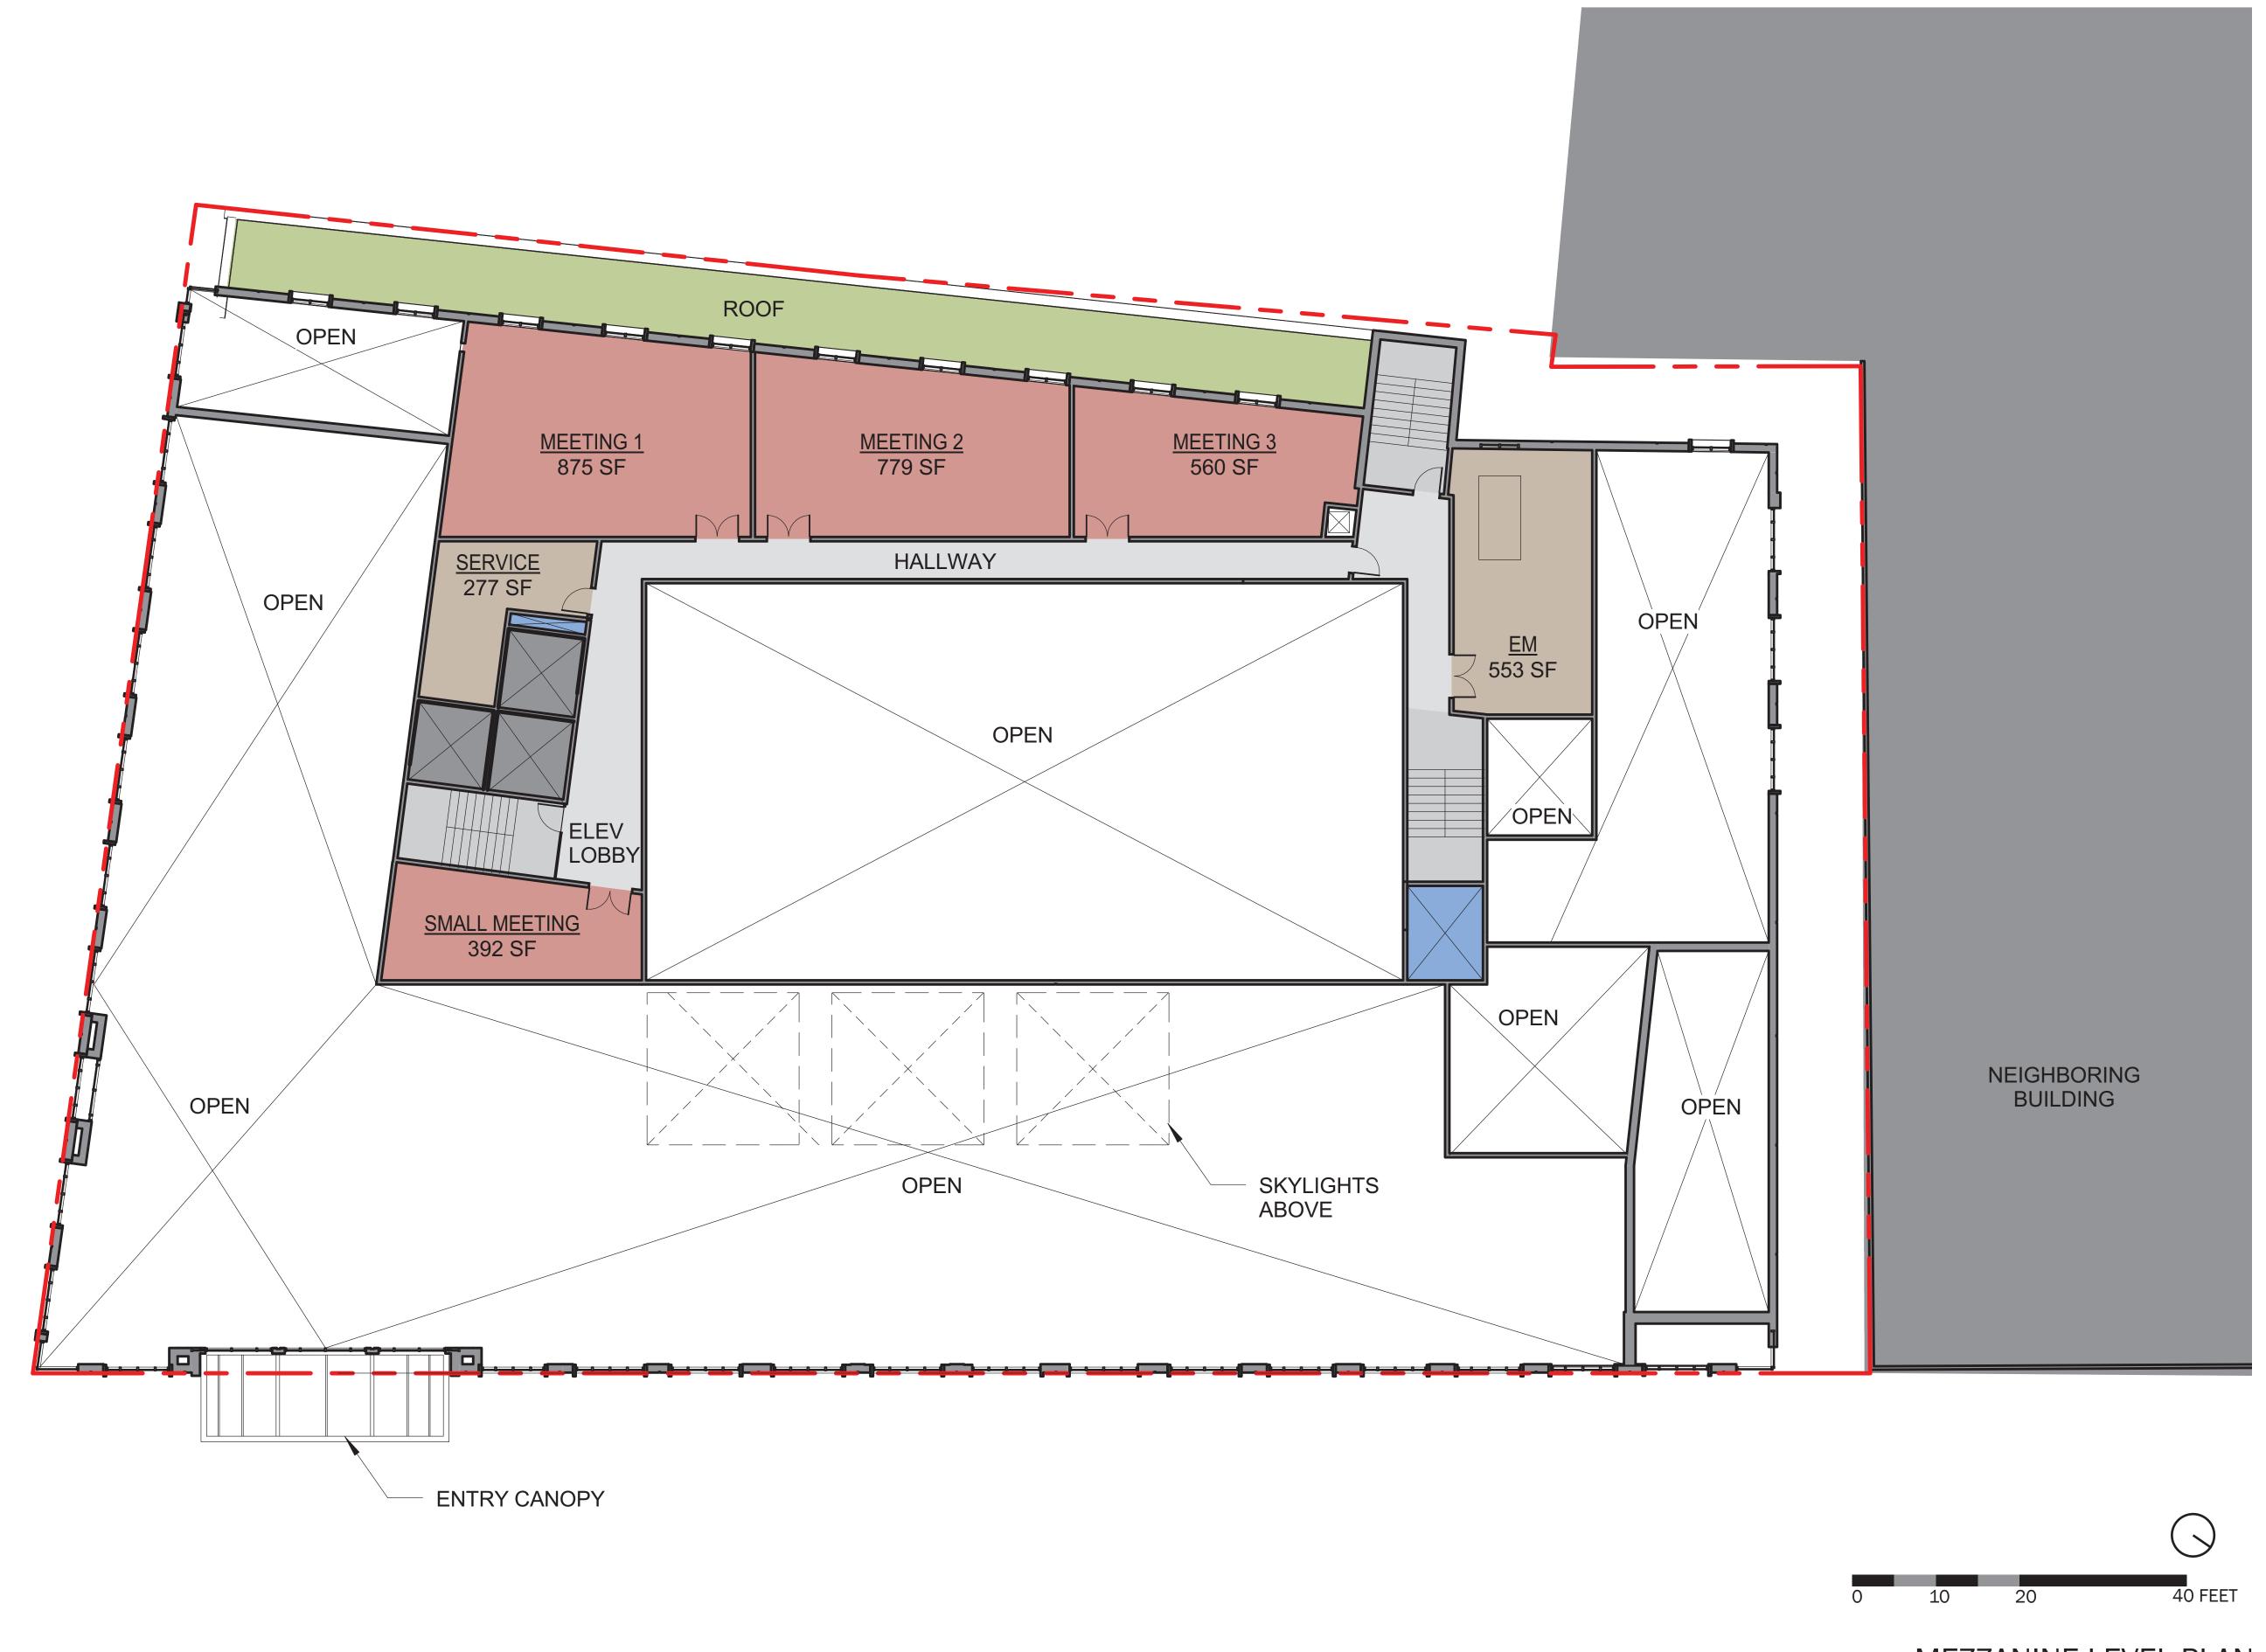

#### **Design**

The applicant is proposing to construct a five story mixed use commercial building with two levels of underground parking. Levels 1-4 will be a restaurant and hotel, and the fifth floor is to be residential. The development adheres to the building standards envisioned in the Downtown Birmingham 2016 plan as it is designed with an attractive façade, is built to the property line, and has a pedestrian scale featuring coated metal canopies, extensive window glazing and tasteful streetscape landscaping.