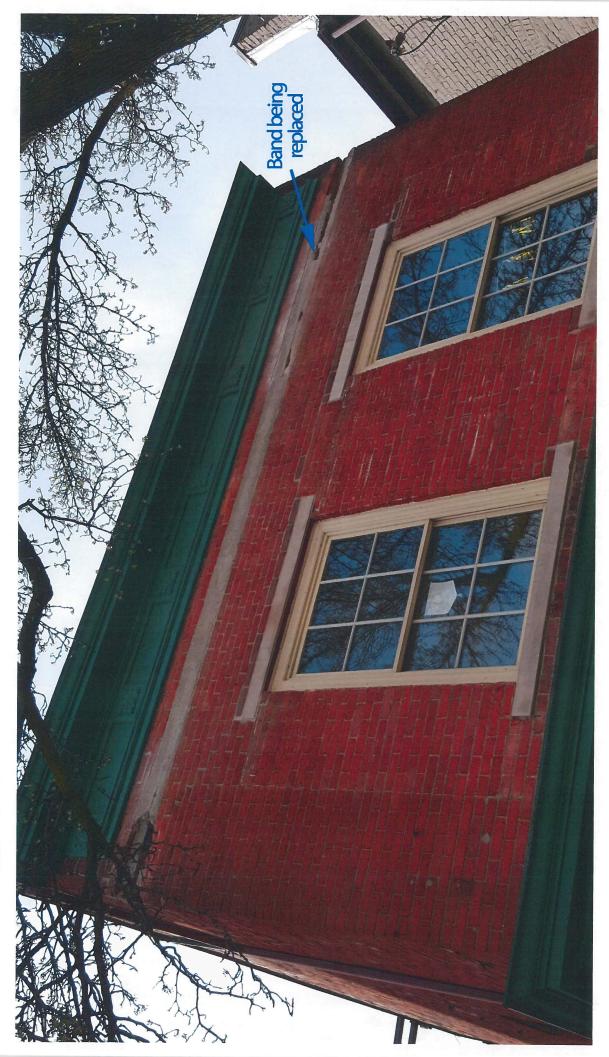

Rear Facade: The proposed roll-up door would be 20 ft. x 11 ft. with insulated glass in an aluminum frame on bi-fold steel strap by "Schweiss Doors." The double door at the west end of the rear façade is proposed to be replaced with a single wood and glass door that will be accented with a small steel canopy above constructed on a steel tube frame. The remainder of the rear façade is concrete block which is proposed to be painted BM2126-20 "Raccoon Fur."