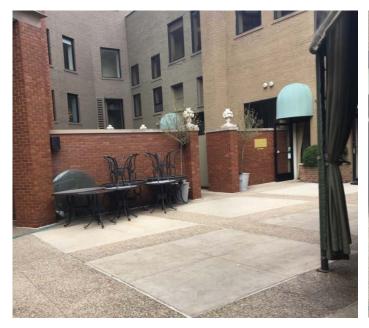

### 25. Edison Passageway open space within recessed wall

Guideline 1: N

Guideline 2: Y

Guideline 3: N

Guideline 4: Y

Guideline 5: N

Guideline 6: N

Additional comments:

### 26. Edison Passageway in open space

Guideline 1: N

Guideline 2: N

Guideline 3: N

Guideline 4: N

Guideline 5: N

Guideline 6: N