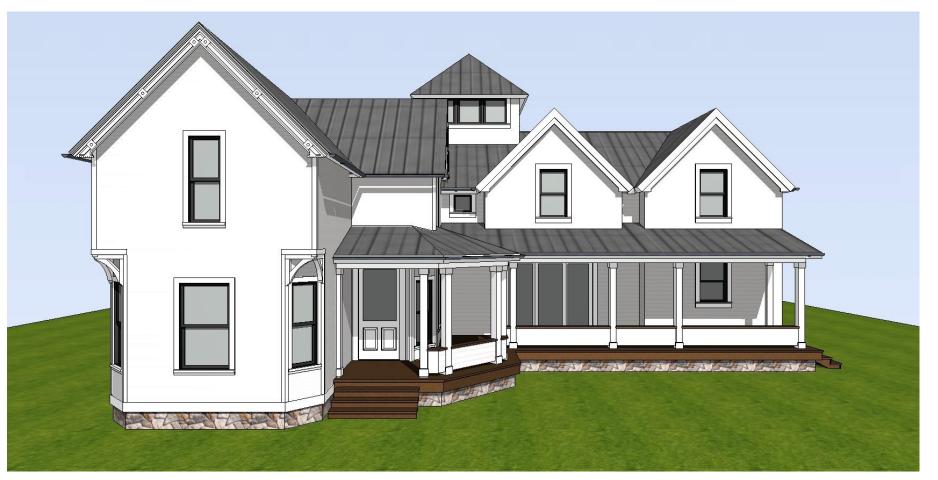

### West (Front) Elevation

The applicant proposes to retain the historic house on the west elevation. The existing enclosed front porch will be removed to allow for a wraparound porch that will connect the historic structure with the proposed addition. The proposed addition will extend out towards the south property line and feature two gable ends side by side and a copula. The copula exceeds the maximum height permitted. Accordingly, the applicant must obtain approval from the Board of Zoning Appeals for the construction of the copula.

### Differentiation

The new addition is proposed to be located fully behind the house, recessed 26 FT farther away from the street. This has been done with the intent of respecting the historic resource and establishing its prominence over the addition. The eave height of the addition matches the existing house, the roof pitches match and the roof height has been maintained the same. The use of cross gables attempts to further break down the scale and relates it directly to the existing house.

exposure and mitered corners. The details of the original portion of the house, such as the eaves and window headers, will be restored. The addition will have the trim that matches the original in scale but without the ornamentation. The windows will be rectangular and vertically oriented but will vary in size (due to egress window requirements). The existing windows will retain their decorative sash and colored glass, the new windows will be clear glass, without mullions. The wrap around porch, also common to the Queen Anne style, while unifying the old and new by defining the entrance, also distinguishes the addition from the old house by breaking down the scale of the addition. The porch roof is a horizontal element that contrasts with the historic facade's verticality.