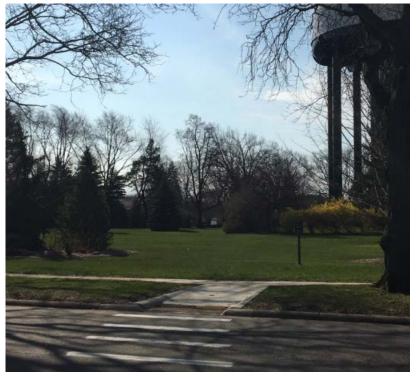

### 1. Millrace Park along Quarton Lake Trail

Guideline 1: N

Guideline 2: N

Guideline 3: Y

Guideline 4: Y

Guideline 5: N

Guideline 6: Y

Additional comments: Hill is on a slope, limiting view