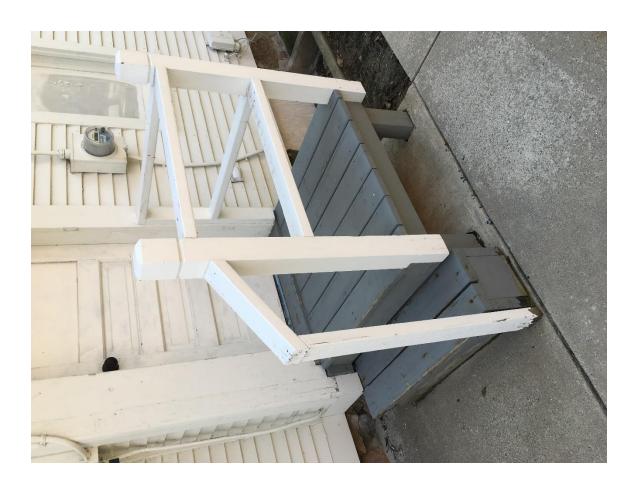

### **Proposal**

The existing two-story portion of the 1865 structure is proposed to be fully restored, with all architectural detail retained and preserved. The single-story 691 SF non-contributing rear portion of the house is proposed to be removed. Also, a recently constructed, non-contributing canopy over an existing basement door on the north side is proposed be removed.

### B. Demolition:

The single-story 691 SF non-contributing rear portion of the house is proposed to be removed. Also, a recently constructed, non-contributing canopy over an existing basement door on the north side will be removed.