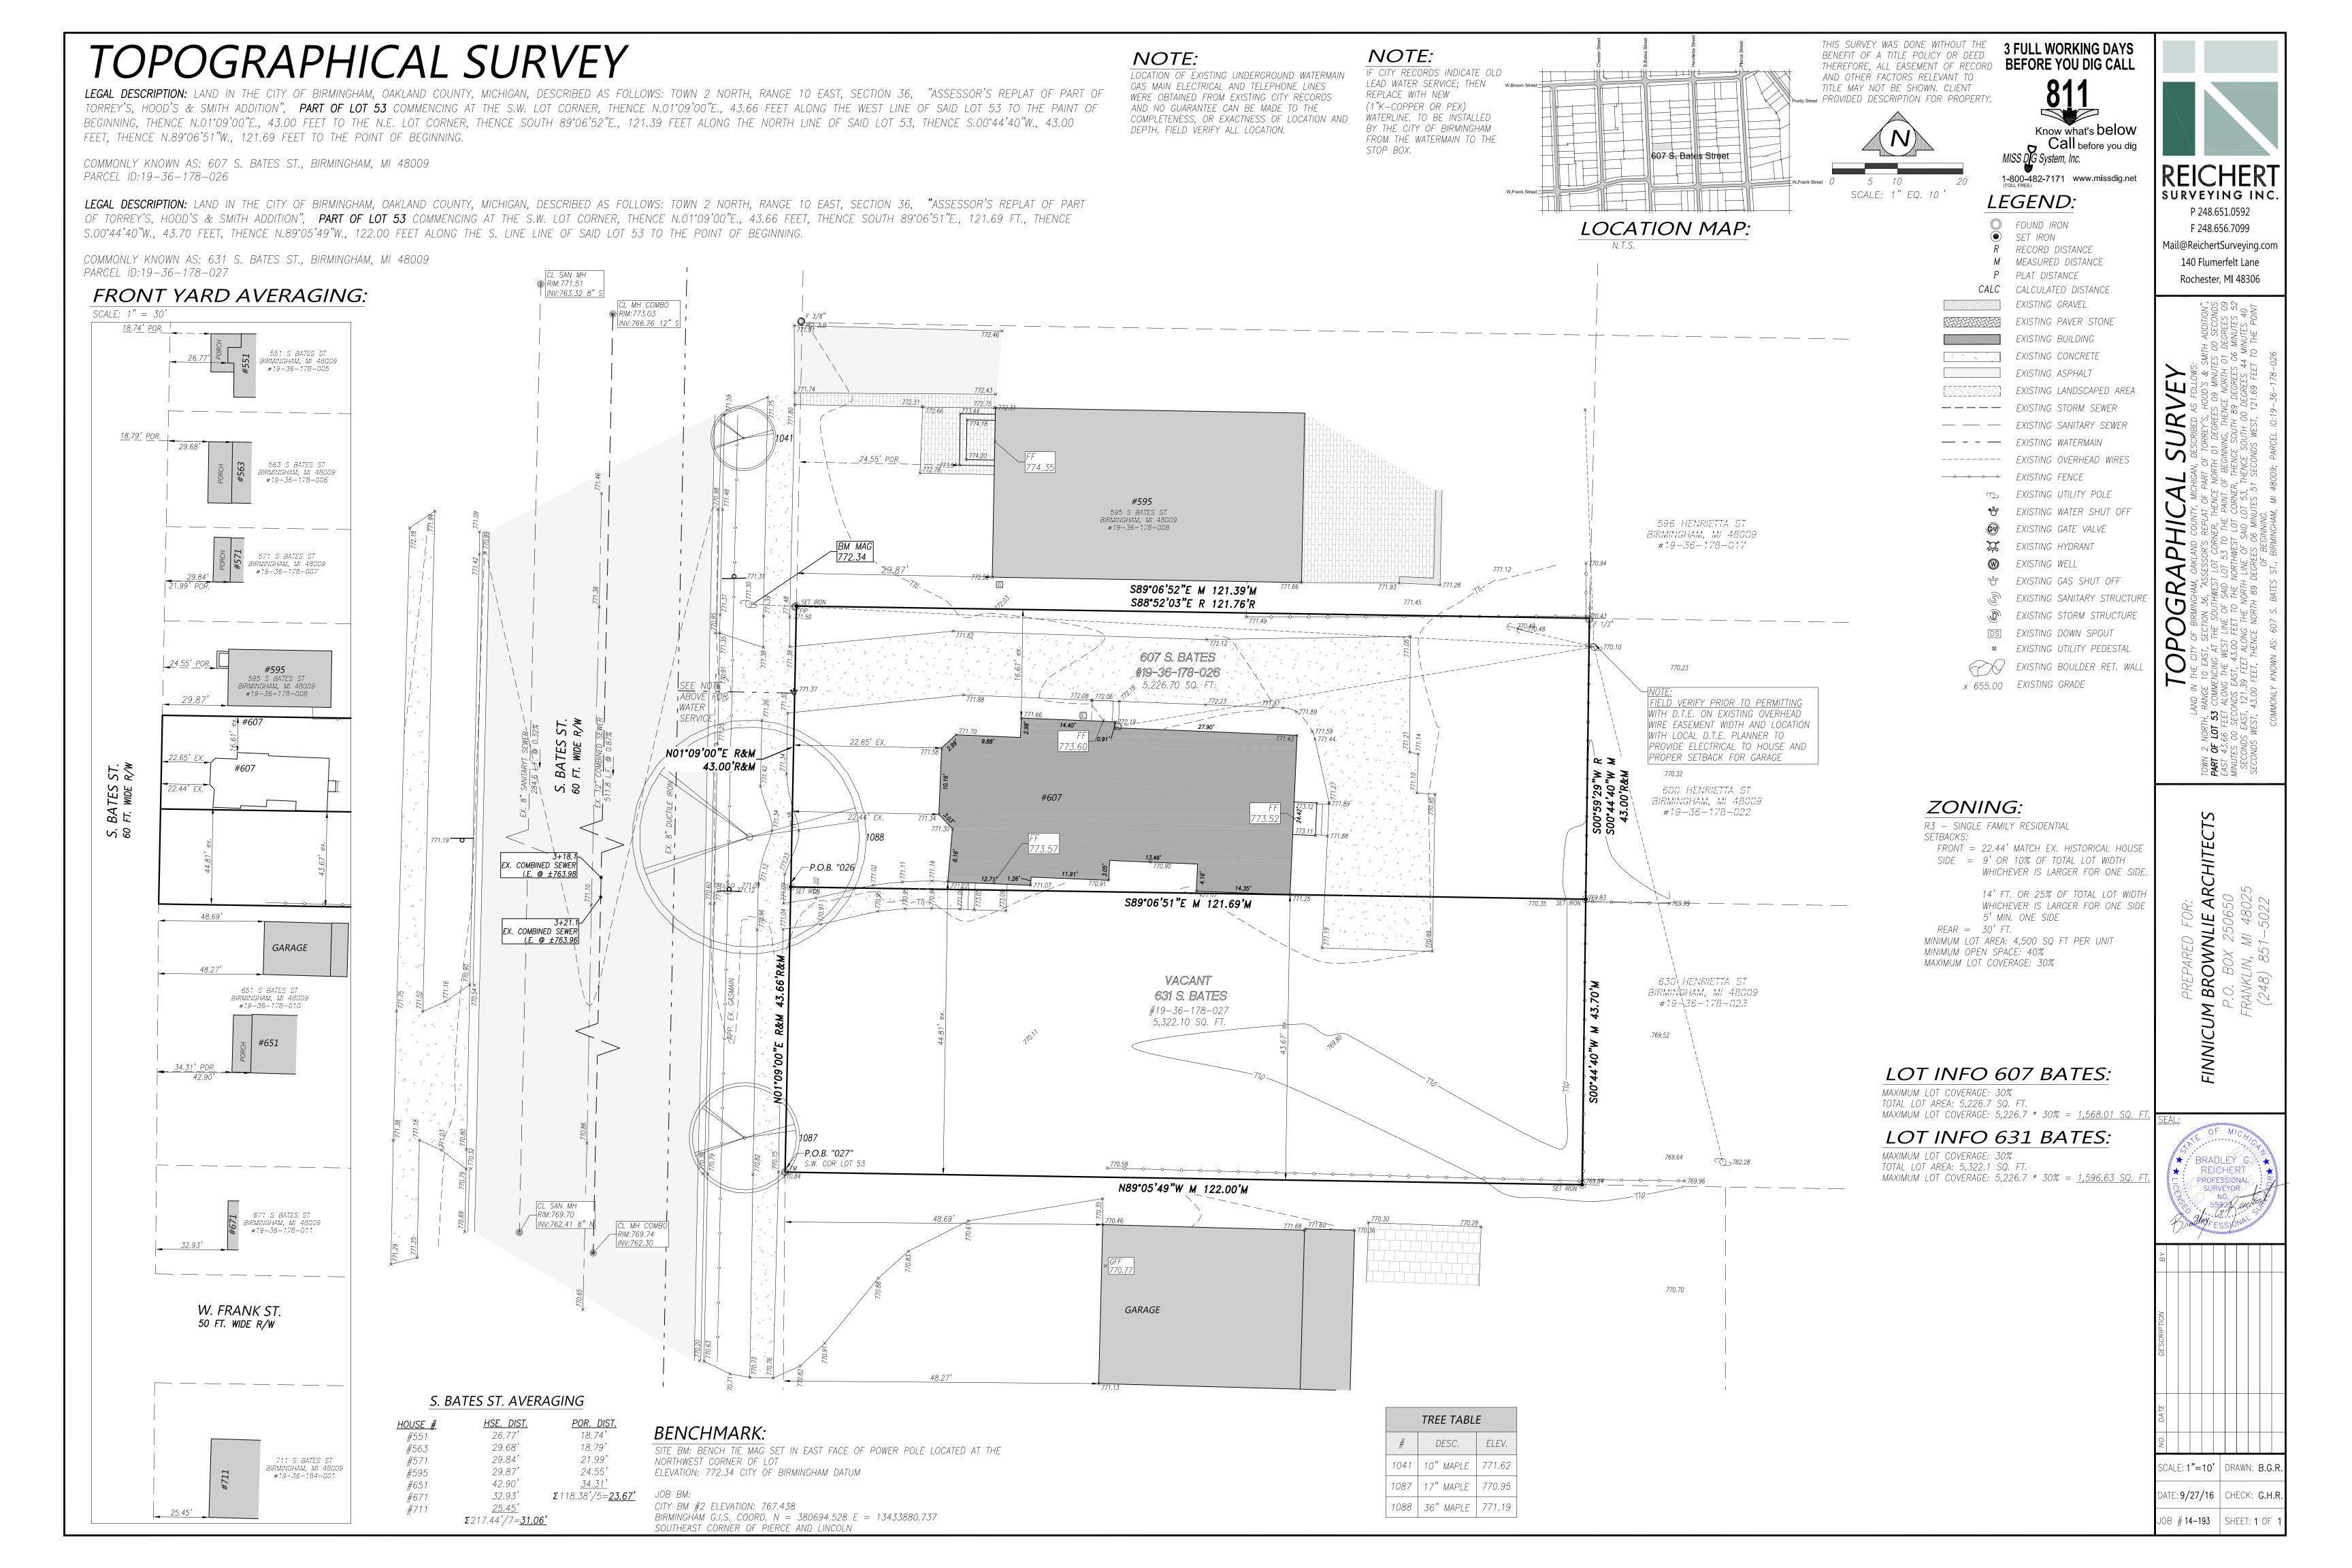

### **History**

The Historic Major Jones House is located on the north half of a large lot at 607 S. Bates. The south half of the lot is vacant. The Historic Major Jones House was constructed in 1865 and is believed to be one of the oldest homes in the Bates Street Historic District. The house is considered to be Queen Anne style as can be seen in several details which includes the window ornamentation and the fish-scales on the gables. A 120 sq. ft. rear addition was constructed in 1961. The date of the south elevation side lean-to addition is not known. The property had a barn that was believed to have been built in 1865 with the house. The barn was demolished in 1946, and a garage was constructed in 1954 (now demolished). The house was designated historic in 1978 and the Bates Street Historic District designation came into effect in January of 1998.

### **Building Department Comments**

- 1. The two platted lots were separated from one parcel back into single lots back in 2015 (see attached). The owner will need to apply for Commission approval to combine them back into one parcel.
- 2. The dormer on the North elevation is greater than the 8' maximum on width of interior wall, not setback a minimum of 8" from the outside wall, and does not have an eave line that runs through (bedroom #3).
- 3. The dormer on the South elevation does not meet the minimum 8" from the outside wall and does not have an eave line that runs through (adjacent to fireplace).
- 4. The room referred to as a cupola is greater than the maximum 28' to the midpoint and is greater than the 24' maximum eave height.

| SCHEDULE OF REGULATIONS (ZON                       | ING CLASS                 | R-3)   |                                |         |
|----------------------------------------------------|---------------------------|--------|--------------------------------|---------|
| PRIMARY STRUCTURE                                  | REQUIRED:                 |        | PROPOSED:                      |         |
| MINIMUM LOT AREA (S.F.):                           | : 4,500 S.F.              |        | 10548.75 S.F. EX.              |         |
| MINIMUM OPEN SPACE (S.F.):                         | 40%                       | 4219.5 | 53%                            | 5,563.5 |
| MAXIMUM LOT COVERAGE (S.F.):                       | 30%                       | 3164.6 | 28%                            | 2,930.5 |
| MIN. FLOOR AREA (S.F.):                            | : 1,000 S.F.              |        | 2,136'                         |         |
| MAXIMUM BUILDING HEIGHT (MID PT.):                 | 28.0'                     |        | 21.75'                         |         |
| MAX. EAVE HEIGHT:                                  | 24.0'                     |        | 17.875'                        |         |
| LOT WIDTH:                                         | 86.66'                    |        | 86.66'                         |         |
|                                                    | 31.06 TO HOUSE (AVERAGE)  |        | 22.44'<br>LEGAL NON-CONFORMITY |         |
| MIN. FRONT SETBACK: (AVERAGE WITHIN 200.0'):       | 23.67 TO PORCH (AVERAGE)  |        |                                |         |
| MIN. REAR SETBACK:                                 | 32.56'                    |        | 32.56'                         |         |
| MIN. COMBINED FRONT & REAR SETBACKS:               | 55.0'                     |        | 55'                            |         |
| MIN. SIDE, AT LEAST ONE: (GREATER OF 10% OR 9.0'): | 9.0'                      |        | 16.61' TO EX. HOUSE            |         |
| MIN. SIDE, COMBINED: (25% OF LOT WIDTH):           | : 21.67' (9+12.67)        |        | 25.61'                         |         |
| WINDOW WELL:                                       | : 3'X6', COVERED W/ GRATE |        | 3'X6', COVERED W/ GRATE        |         |