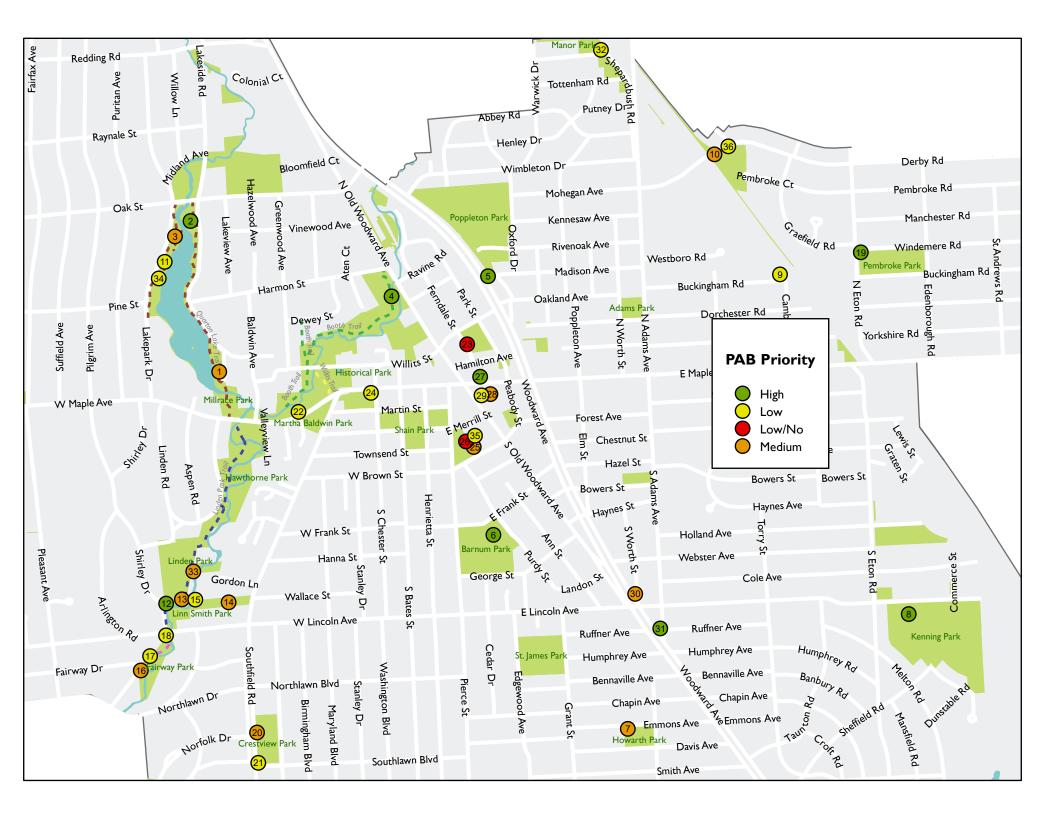

### **MEMORANDUM**

**Planning Division** 

**DATE:** June 16, 2017

**TO:** Historic District Commission

FROM: Sean Campbell, Assistant City Planner

**APPROVED BY:** Jana Ecker, Planning Director

SUBJECT: Map and List of Prioritized Potential Sites for Public Art

During the April 19, 2017 Public Arts Board (PAB) meeting, the Board reviewed a map and list of potential sites for public art prepared by Planning Staff. The map demonstrated the number of Site and Placement Guidelines each site met. The PAB discussed each location on the map and determined whether each one is of low, medium, or high priority. The map and list were approved with the discussed priority rankings and forwarded to the Parks and Recreation Board for review since many of the proposed sites are within parks or along trails. These materials have been attached for reference.

Additionally, upon reviewing the City's historic overlay map, Staff found that six proposed sites are located within Mill Pond Historic District. Of the six sites, three are low priority, two are medium priority, and one is high priority. The Historic District Commission must review and approve any sites the Board recommends for public art installations. Please see attached map of proposed public art sites located in the Mill Pond Historic District.

### **Potential Public Art Site Locations**