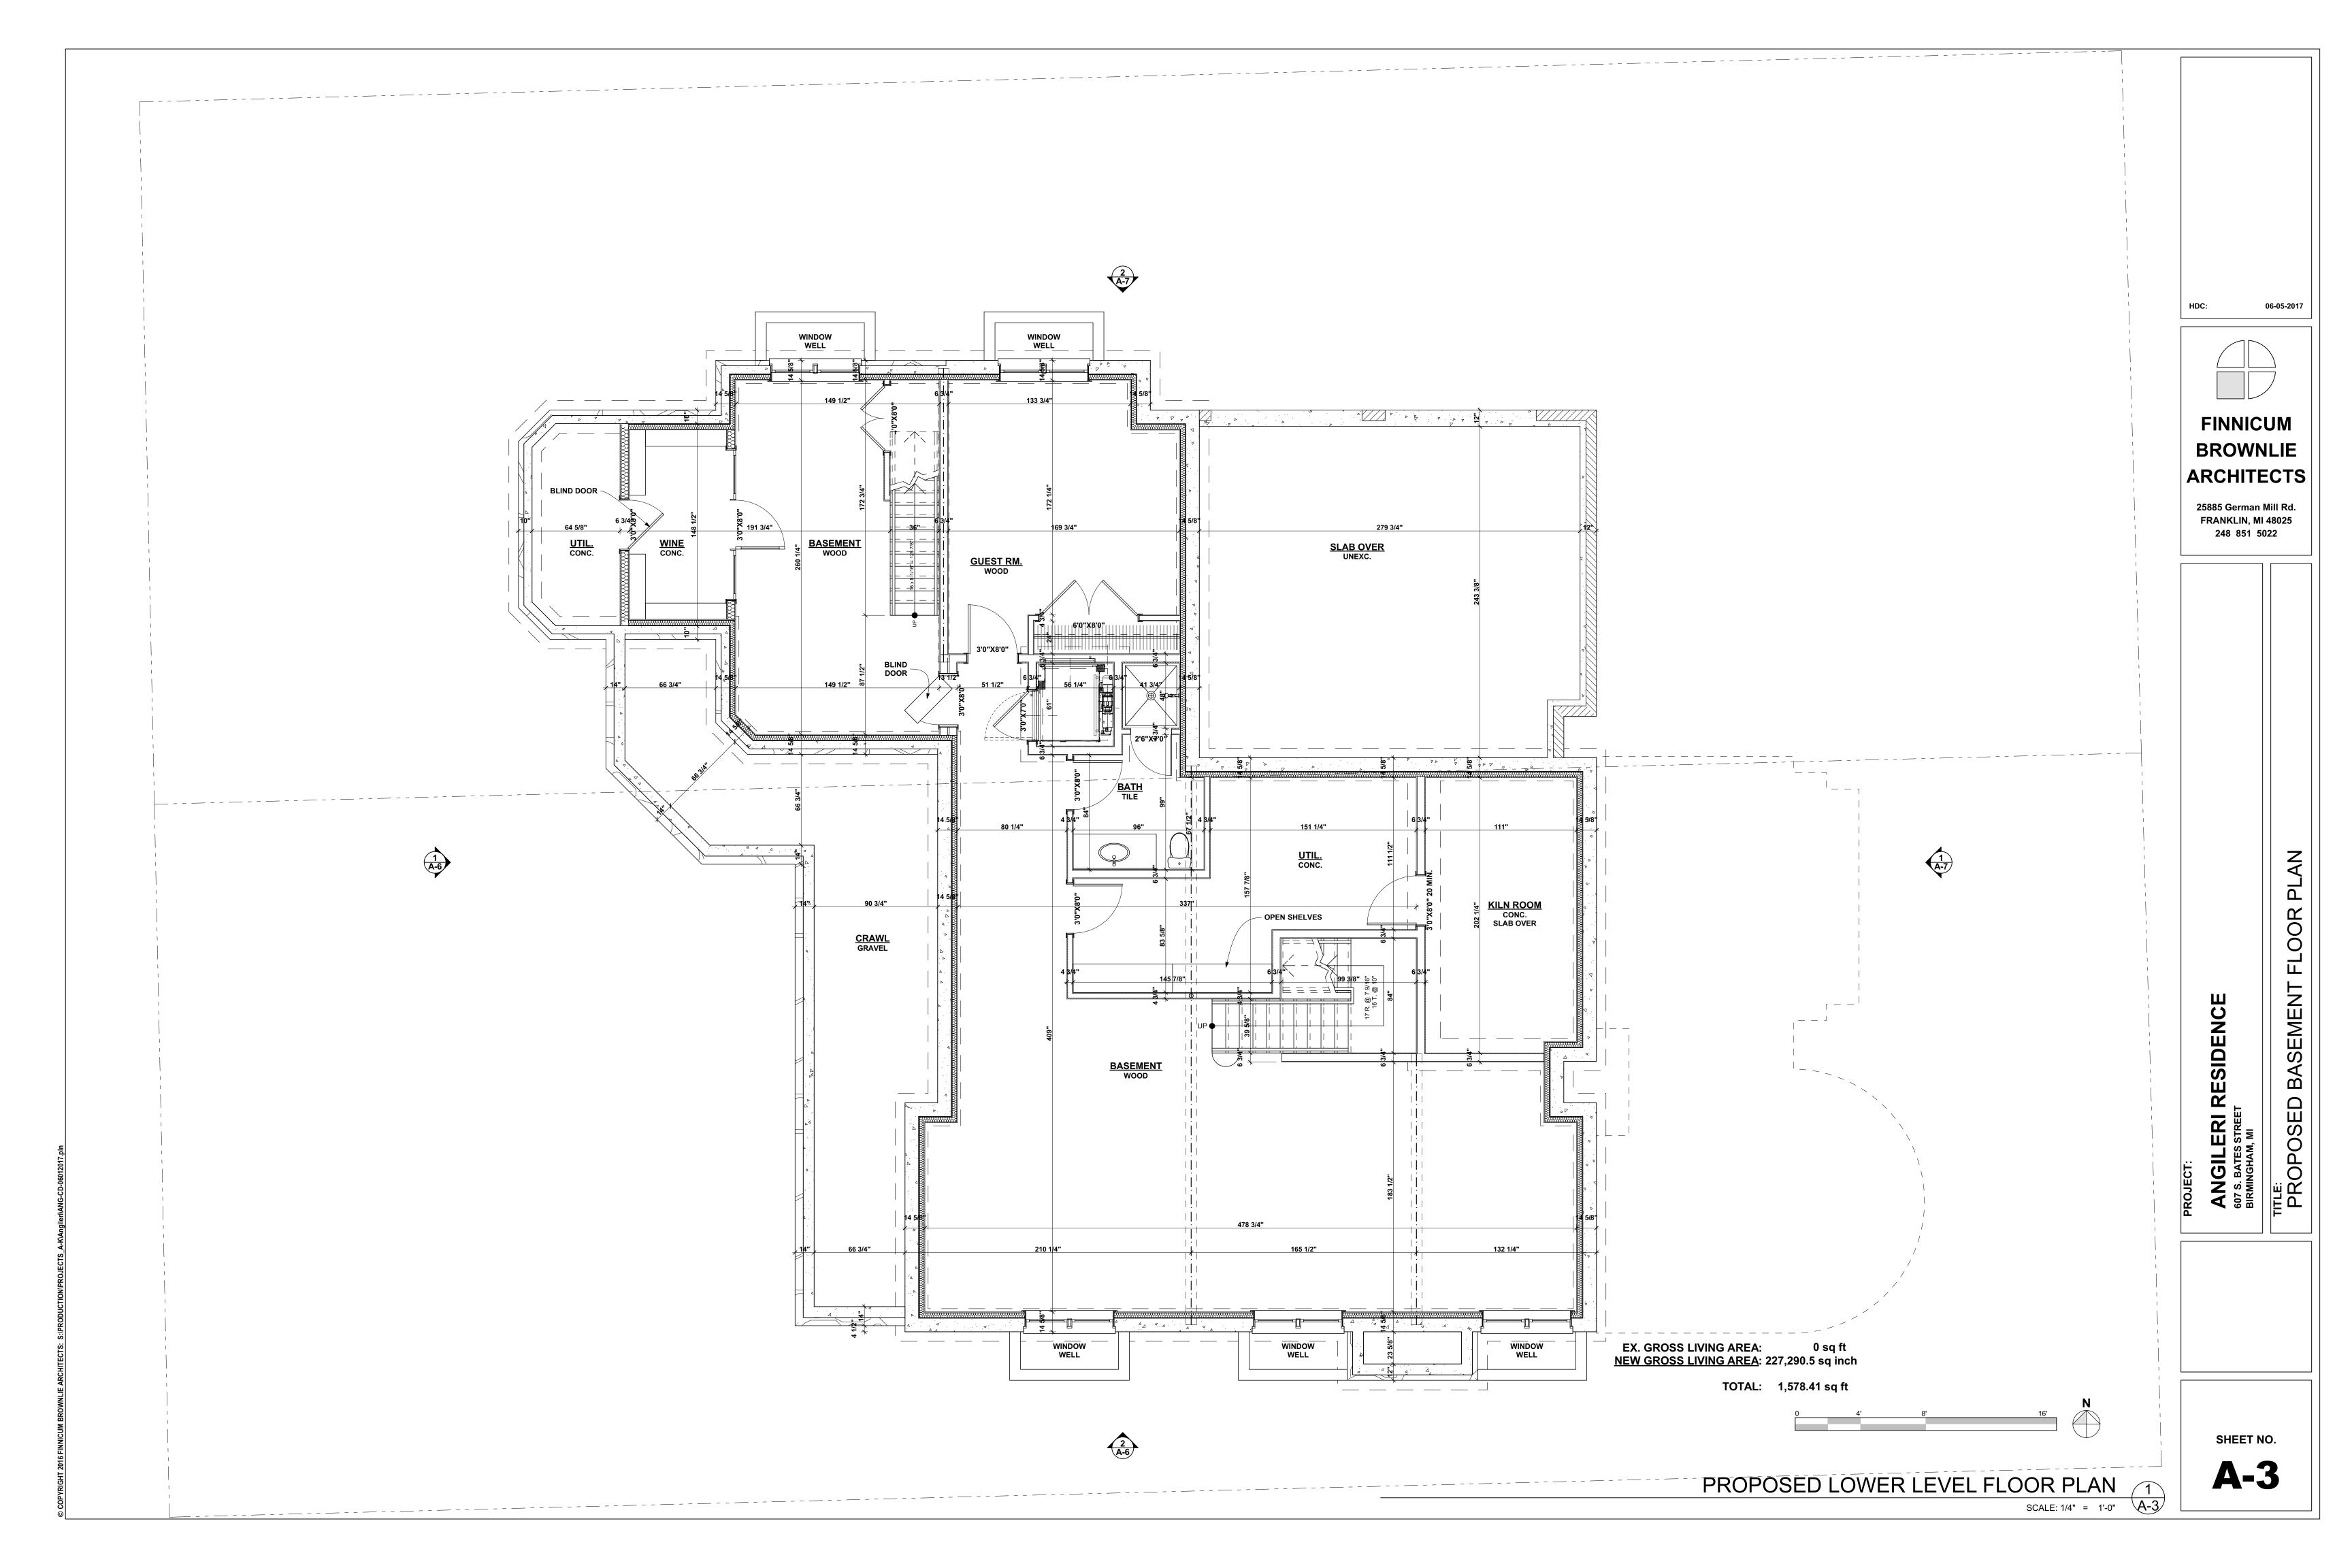

### East (Rear) Elevation

The applicant proposes to renovate the existing one-story rear addition into a two-story addition. The east (rear) elevation is proposed to feature extensive glazing with two sets of sliding glass doors opening out to a first floor deck. At the second story the applicant is proposing to construct a balcony space accessible from glass doors located on the second story. At the north end of the east elevation are two windows and a single man door to access the two car attached garage.

### North (Side) Elevation

The north elevation of the proposed addition will consist predominately of the entrance to the two car garage. The garage is positioned at the rear of the house and the entrance to the garage itself is recessed approximately 3' from the front portion. Above the western most garage door is a single gable end dormer. Between the garage and the historic portion of the house are two double hung windows.

### B. Demolition:

The single-story 691 SF non-contributing rear portion of the house is proposed to be removed. Also, a recently constructed, non-contributing canopy over an existing basement door on the north side will be removed.