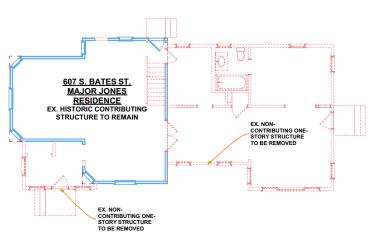

### **History**

The Historic Major Jones House is located on the north half of a large lot at 607 S. Bates. The south half of the lot is vacant. The Historic Major Jones House was constructed in 1865 and is believed to be one of the oldest homes in the Bates Street Historic District. The house is considered to be Queen Anne style as can be seen in several details which includes the window ornamentation and the fish-scales on the gables. A 120 sq. ft. rear addition was constructed in 1961. The date of the south elevation side lean-to addition is not known. The property had a barn that was believed to have been built in 1865 with the house. The barn was demolished in 1946, and a garage was constructed in 1954 (now demolished). The house was designated historic in 1978 and the Bates Street Historic District designation came into effect in January of 1998.

### **Proposal**

The existing two-story portion of the 1865 structure is proposed to be fully restored, with all architectural detail retained and preserved. The single-story 691 SF non-contributing rear portion of the house is proposed to be removed. Also, a recently constructed, non-contributing canopy over an existing basement door on the north side is proposed be removed.

### B. Demolition:

The single-story 691 SF non-contributing rear portion of the house is proposed to be removed. Also, a recently constructed, non-contributing canopy over an existing basement door on the north side will be removed.