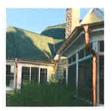

#### **History**

This house was commissioned to local builder Mr. Logan by Martha Baldwin in 1898. The house was to be built for Mr. Edgar Lamb who was the janitor at the High School in Birmingham. Several modifications have been made over the years. In the 1930's Scott Hersey remodeled the interior by adding a fireplace and removing interior partition walls. In the 1950's the small windows on either side of the fireplace were replace with bay windows. This property was renown in the 70's for its gardens, which were maintained by Mrs. Veinott, also known as Grandma Roses.

#### **Proposal**

The applicant was approved for exterior renovations to the house on May 16<sup>th</sup>, 2019 by the Historic District Commission. The approved changes included:

- Remove the previously installed aluminum siding and replace with new cedar wood lap board siding;
- Paint the body of the house BM "Storm Gray" and the trim BM "White Dove"
- Replacing several existing single pane bay windows with double hung windows;
- Removing the existing greenhouse on the rear of the building and rebuild with a pitched roof and sliding doors;
- Replace garage door;
- Replace railing and windows above garage doors;
- Convert the flat roof on the garage to a pitched roof;
- Demolish the trellis on the back deck.

The applicant has submitted revised plans detailing the changes that were made from conception to construction which include notes addressing the observations made during the final inspection. The plans also include a redesign of the unfinished summer house. The summer house is now proposed as an open air space with a fireplace. The south and east walls that were removed will remain open, and a pillar at the southeast corner of the former garage will support the roof. The roof is still proposed as pitched, and will have shingles to match the main residence.