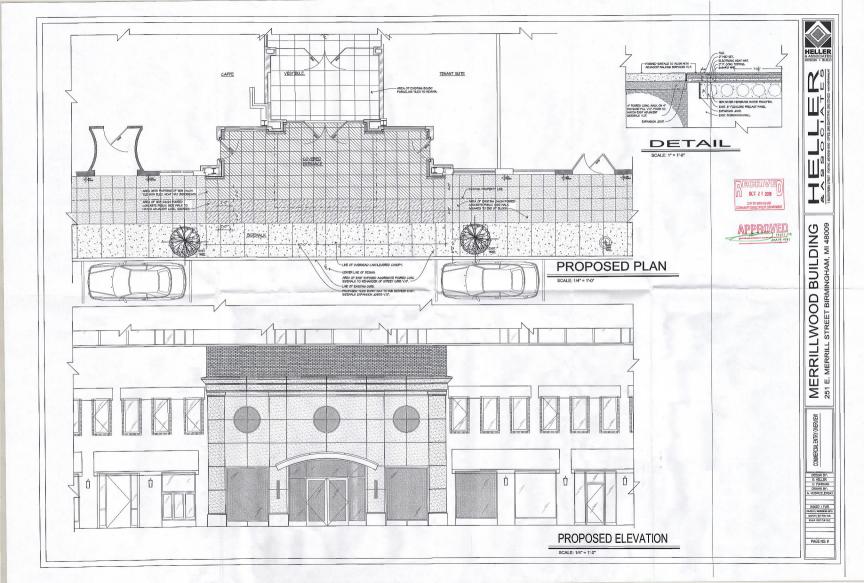

#### **MEMORANDUM**

**Planning Division** 

DATE: November 6<sup>th</sup>, 2019

**TO:** Historic District Commission

FROM: Nicholas Dupuis, City Planner

**SUBJECT:** Historic Design Review – 135 Pierce – Planthropie

#### **History**

The St. Clair Edison Building was designed by Birmingham Architect John H. Buckberrough in the Federal Style in 1909. The Construction was performed by Birmingham contractor G. Wm. Crary. In 1950, the building was cut laterally and raised to remove a large generator from the basement. At that time, the upper portion was raised 6.5 ft. to create a second floor. The building is now used for commercial purposes.

#### **Proposal**

The applicant recently submitted building plans and an Administrative Approval application for a tenant buildout and minor exterior changes to 135 Pierce. The changes were predominantly interior, with the exterior changes limited to paint, landscaping changes, a replacement of two accessory windows, and new signage. In mid-October, City Staff observed some unapproved work being performed to the front bay window that included the removal of the wood window mullions and replacement of the glass. The applicant has now submitted a Historic Design Review application for the newly proposed glass (please note, the work has already been performed, and this approval is being sought retroactively).

The applicant is proposing to replace the former single paned glass with 1/8 thick double paned clear float glass with a 90% Visual Light Transmittance. The glass is made by Midwest Glass, and the applicant is retaining the same size, shape and number (21) of small square windows as existed. The glass meets the glazing ordinance that states only Clear glazing is permitted on storefront facades at the first floor. Clear glazing is defined as glass with a minimum Visual Light Transmittance of 80%. The applicant has also proposed new window mullions to secure the new glazing, which will be painted white as previously approved.