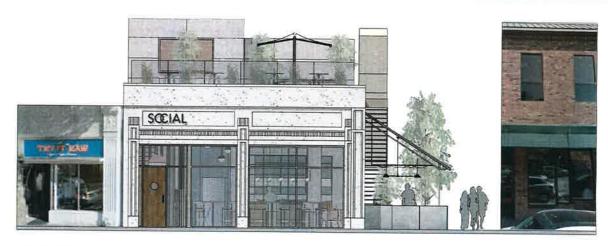

#### 1. 100 N. Old Woodward

City Planner Dupuis reviewed the history of the 100 N. Old Woodward building, explaining:

- The building was built in 1889 and was a two-story brick building.
- In 1969 the brick was covered over with marble and the City Commission at the time granted a license agreement for the facade to encroach into the public rightof-way.
- If the brick under the marble could be restored it would be a major contribution to the Maple-Old Woodward intersection.
- Victor Saroki, architect for the potential project at 100 N. Woodward, indicated he
  and his team would be interested in maintaining the brick if it was still in good
  condition.
- With the planned stepbacks on the upper floors it is unlikely that the proposed project will feel more imposing than the building that is currently there.

Mr. Saroki then presented the architectural drawings and potential project to the HDC. He said:

- If his team were to peel the travertine off the facade and discover the brick was in poor shape, they would endeavor to restore the brick or duplicate the original historic aesthetic should direct restoration not be possible.
- The Palladium Building in Birmingham would give an accurate sense of the scale of the proposed building. The corner of the building at Hamilton is five stories in height.
- While the proposed building would be five stories, it would also have its upper floor facades stepped back.
- His team is seeking a way to add on to this building in a way that is appropriate in terms of what the City needs and in terms of its aesthetic, historical and architectural context.
- The team would consider whether they would want to pursue use of the roof for building occupants.
- The facades of the Tiger and Boyd buildings would intentionally be done in a newer style in order to distinguish them from the older facades.
- He could not say for sure, but the facades of the Tiger and Boyd buildings would probably be done to match the style of the upper floors.
- He would consider whether the entrance to the upper floors should be located on the Maple or Old Woodward side. The N. Old Woodward streetscape is superior to the Maple streetscape in terms of views, amenities, and parking, which is why the plans currently designate the entrance as being on the N. Old Woodward side. A Maple entrance, however, would be located on the non-historic part of the building which could be preferable from a preservation standpoint.

- The potential buyer would not want to purchase the building without some certainty that they could proceed with plans that would make a development at this location profitable. The decision to pursue a four- or five-story building would be a matter of the likely return on investment for the potential buyer.
- Andres Duany, head of the teams that developed both the City's 2016 Plan and current master plan, is of the opinion that Birmingham is now a five-story City, and buildings with that massing and scale are appropriate for the City's streetscape.
- If these projects are done well they can both preserve the history of the City and be a part of the City's careful but continued development.
- If his team ends up breaking ground on this project, it will be essential that the plans for the single story of underground parking be maintained.

Chairman Henke noted that under the Secretary of Interior standards the travertine is considered historic because the building received historic designation in the 1980s. He also said:

- He has seen two other buildings in town negatively impact the adjacent buildings in the pursuit of underground parking, so the logistics of putting in one story of underground parking would be a concern.
- With the plan's five-story proposal, this building would be the tallest at the Maple-Old Woodward corner, and would feel like a five-story building even with the proposed stepbacks.
- 101 N. Old Woodward Ave, located in the same Maple-N. Old Woodward intersection, is unlikely to be able to build higher due to structural impediments.
- When the travertine is peeled the underlying facade will start deteriorating as soon as work on the underground parking commences.
- Restoration of the facade to its original appearance would not be preferable.
- Having a full HDC weigh in on this proposal would be the most appropriate next step in Mr. Saroki's due diligence.
- A few renderings would likely help the discussion of the proposed project.
- He is very in favor of open rooftops with green space, for this and other projects.
- There is ongoing discussion regarding how developed the City's downtown should become, and how the light and air would change if the City becomes a five-story City whereas it was previously a two- to three-story City.
- Walking by the Daxton Hotel on Woodward will give an accurate sense of what a five-story building feels like when viewing it from street level.