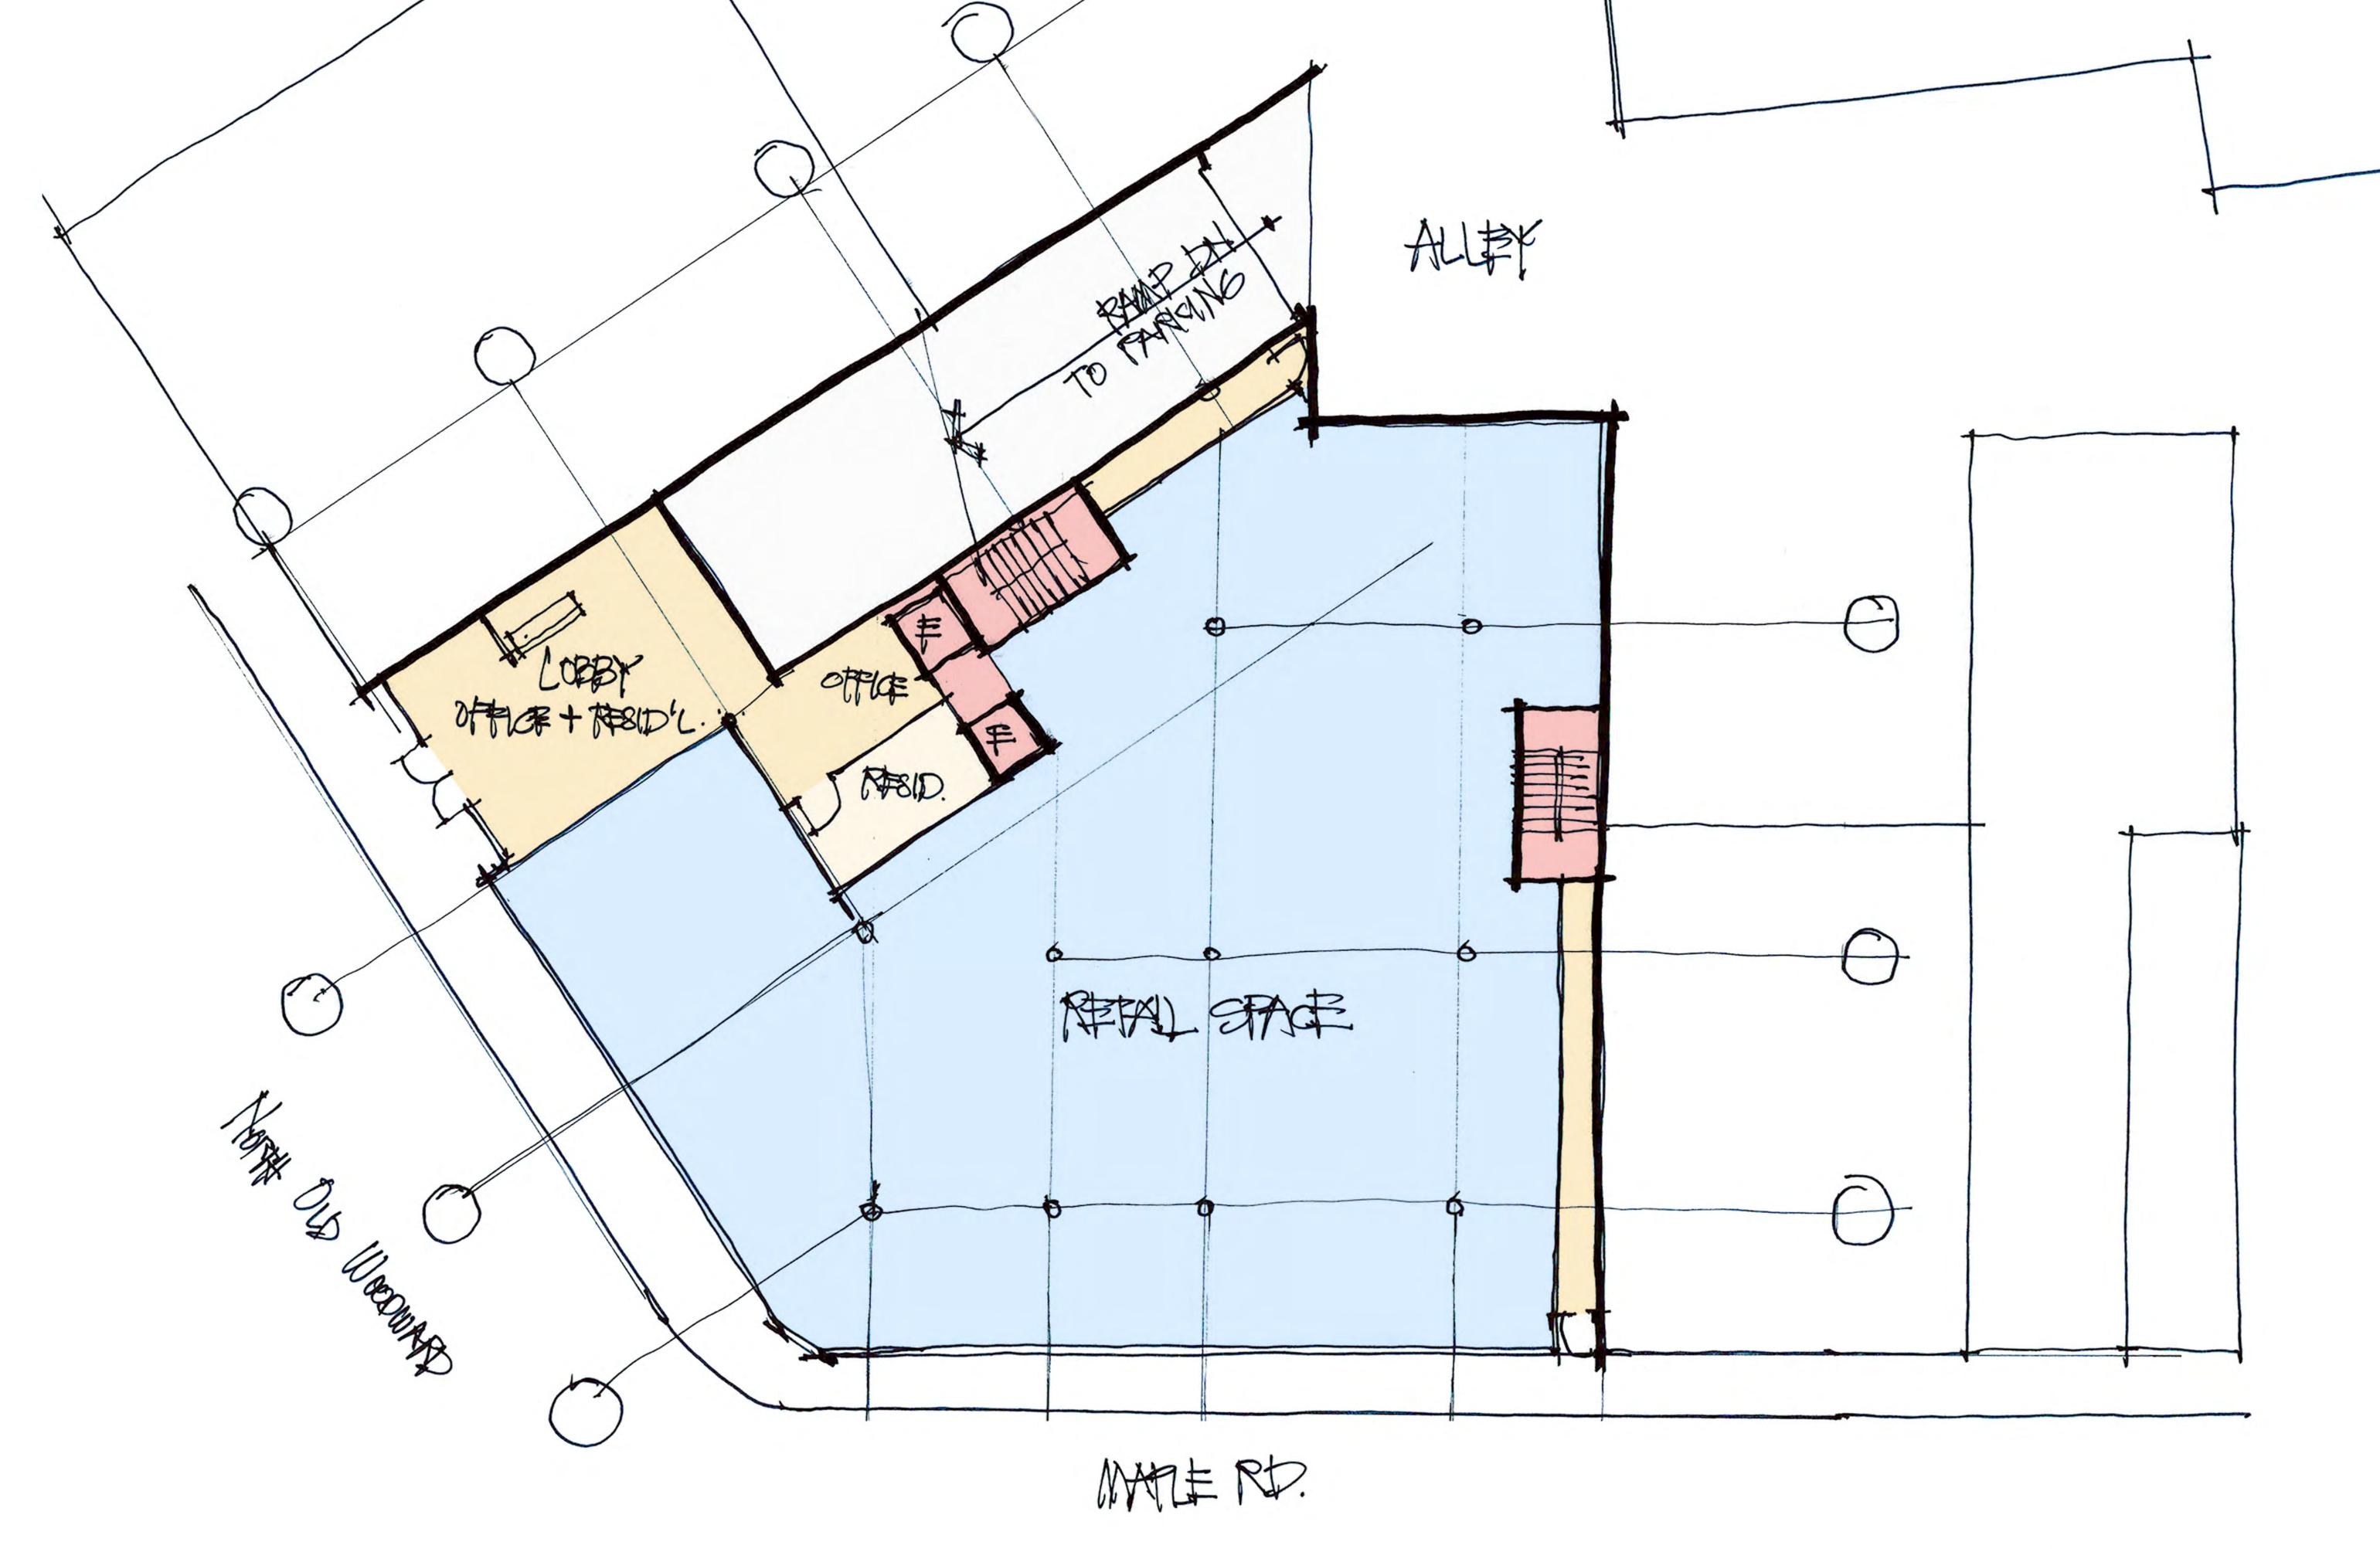

#### 1. 100 N. Old Woodward

City Planner Dupuis reviewed the history of the 100 N. Old Woodward building, explaining:

- The building was built in 1889 and was a two-story brick building.
- In 1969 the brick was covered over with marble and the City Commission at the time granted a license agreement for the facade to encroach into the public rightof-way.
- If the brick under the marble could be restored it would be a major contribution to the Maple-Old Woodward intersection.
- Victor Saroki, architect for the potential project at 100 N. Woodward, indicated he
  and his team would be interested in maintaining the brick if it was still in good
  condition.
- With the planned stepbacks on the upper floors it is unlikely that the proposed project will feel more imposing than the building that is currently there.

Mr. Saroki then presented the architectural drawings and potential project to the HDC. He said:

- If his team were to peel the travertine off the facade and discover the brick was in poor shape, they would endeavor to restore the brick or duplicate the original historic aesthetic should direct restoration not be possible.
- The Palladium Building in Birmingham would give an accurate sense of the scale of the proposed building. The corner of the building at Hamilton is five stories in height.
- While the proposed building would be five stories, it would also have its upper floor facades stepped back.
- His team is seeking a way to add on to this building in a way that is appropriate in terms of what the City needs and in terms of its aesthetic, historical and architectural context.
- The team would consider whether they would want to pursue use of the roof for building occupants.
- The facades of the Tiger and Boyd buildings would intentionally be done in a newer style in order to distinguish them from the older facades.
- He could not say for sure, but the facades of the Tiger and Boyd buildings would probably be done to match the style of the upper floors.
- He would consider whether the entrance to the upper floors should be located on the Maple or Old Woodward side. The N. Old Woodward streetscape is superior to the Maple streetscape in terms of views, amenities, and parking, which is why the plans currently designate the entrance as being on the N. Old Woodward side. A Maple entrance, however, would be located on the non-historic part of the building which could be preferable from a preservation standpoint.

- The potential buyer would not want to purchase the building without some certainty that they could proceed with plans that would make a development at this location profitable. The decision to pursue a four- or five-story building would be a matter of the likely return on investment for the potential buyer.
- Andres Duany, head of the teams that developed both the City's 2016 Plan and current master plan, is of the opinion that Birmingham is now a five-story City, and buildings with that massing and scale are appropriate for the City's streetscape.
- If these projects are done well they can both preserve the history of the City and be a part of the City's careful but continued development.
- If his team ends up breaking ground on this project, it will be essential that the plans for the single story of underground parking be maintained.

Chairman Henke noted that under the Secretary of Interior standards the travertine is considered historic because the building received historic designation in the 1980s. He also said:

- He has seen two other buildings in town negatively impact the adjacent buildings in the pursuit of underground parking, so the logistics of putting in one story of underground parking would be a concern.
- With the plan's five-story proposal, this building would be the tallest at the Maple-Old Woodward corner, and would feel like a five-story building even with the proposed stepbacks.
- 101 N. Old Woodward Ave, located in the same Maple-N. Old Woodward intersection, is unlikely to be able to build higher due to structural impediments.
- When the travertine is peeled the underlying facade will start deteriorating as soon as work on the underground parking commences.
- Restoration of the facade to its original appearance would not be preferable.
- Having a full HDC weigh in on this proposal would be the most appropriate next step in Mr. Saroki's due diligence.
- A few renderings would likely help the discussion of the proposed project.
- He is very in favor of open rooftops with green space, for this and other projects.
- There is ongoing discussion regarding how developed the City's downtown should become, and how the light and air would change if the City becomes a five-story City whereas it was previously a two- to three-story City.
- Walking by the Daxton Hotel on Woodward will give an accurate sense of what a five-story building feels like when viewing it from street level.

Mr. Saroki said he does expect that 101 N. Old Woodward will be able to build higher sometime in the future. He said that even though it may be structurally challenging it would not be impossible. He also said he would be willing to make some renderings of a four-story building in this location, in addition to renderings of the currently proposed plans, to see if there is a significant difference.

Mr. Willoughby said he was inclined to support a project like this. He continued:

Stepping the third floor back, as the plans propose, will allow the team to restore
the first two floors while distinguishing the upper floors from the lower historic
ones.

- Many historic buildings throughout Europe have had new parts added on to them
  in aesthetically appropriate ways. Projects like that allow a community to maintain
  the historic feeling while allowing for development and investment in the
  community's properties.
- Mr. Saroki's proposal is a good one, especially in regards to the respect it exhibits for the historic portion of the building.
- This project would not likely remain the only five-story building in this intersection if these plans come to fruition. The other buildings would likely follow suit.