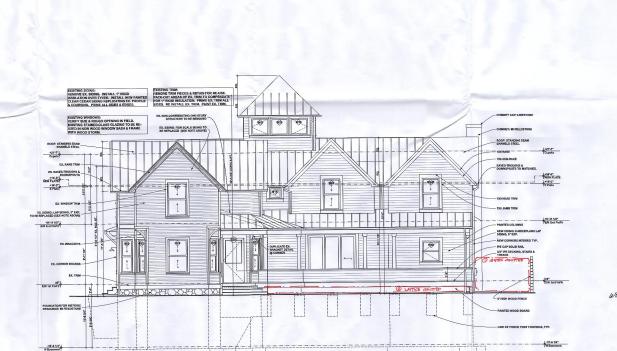

#### **Proposal**

The applicant was approved for exterior renovations to the house on May 16<sup>th</sup>, 2019 by the Historic District Commission. The approved changes included:

- Remove the previously installed aluminum siding and replace with new cedar wood lap board siding;
- Paint the body of the house BM "Storm Gray" and the trim BM "White Dove"
- Replacing several existing single pane bay windows with double hung windows;
- Removing the existing greenhouse on the rear of the building and rebuild with a pitched roof and sliding doors;
- Replace garage door;
- Replace railing and windows above garage doors;
- Convert the flat roof on the garage to a pitched roof;
- Demolish the trellis on the back deck.

Upon the completion of a final inspection by City Staff, several changes were made from the approved site plan that were not approved by either the Historic District Commission or the Planning Division. The changes observed were as follows:

- 1. Body of the house was approved to be painted "storm gray" with "white dove" trim. House currently all white.
- 2. Window shutters not present on approved plans.
- 3. 4 light sconces not on approved plans.
- 4. Front door design appears to be different from approved plans.

- 5. Apparent new wood on soffits not described in approved plans.
- 6. Architectural details on dormers not on approved plans (bargeboard, gable decoration).
- 7. Small ribbon windows above new door wall/windows over garage appear to be different sizes.
- 8. Railing post cap detail does not match plans.
- 9. New mechanical equipment enclosure on east elevation not on approved plans.
- 10. Shingle roof appears to be new/not proposed during plan review and different style than what existed.
- 11. "Summer House" in rear not complete, missing walls, ceiling, finishes etc. Existing cinder block walls demolished further than implied on plans (2 entire sides of the building), contractor explained they were deteriorated beyond repair.

The applicant has submitted revised plans detailing the changes that were made from conception to construction which include notes addressing the observations made during the final inspection. The plans also include a redesign of the unfinished summer house. The summer house is now proposed as an open air space with a fireplace. The south and east walls that were removed will remain open, and a pillar at the southeast corner of the former garage will support the roof. The roof is still proposed as pitched, and will have shingles to match the main residence.