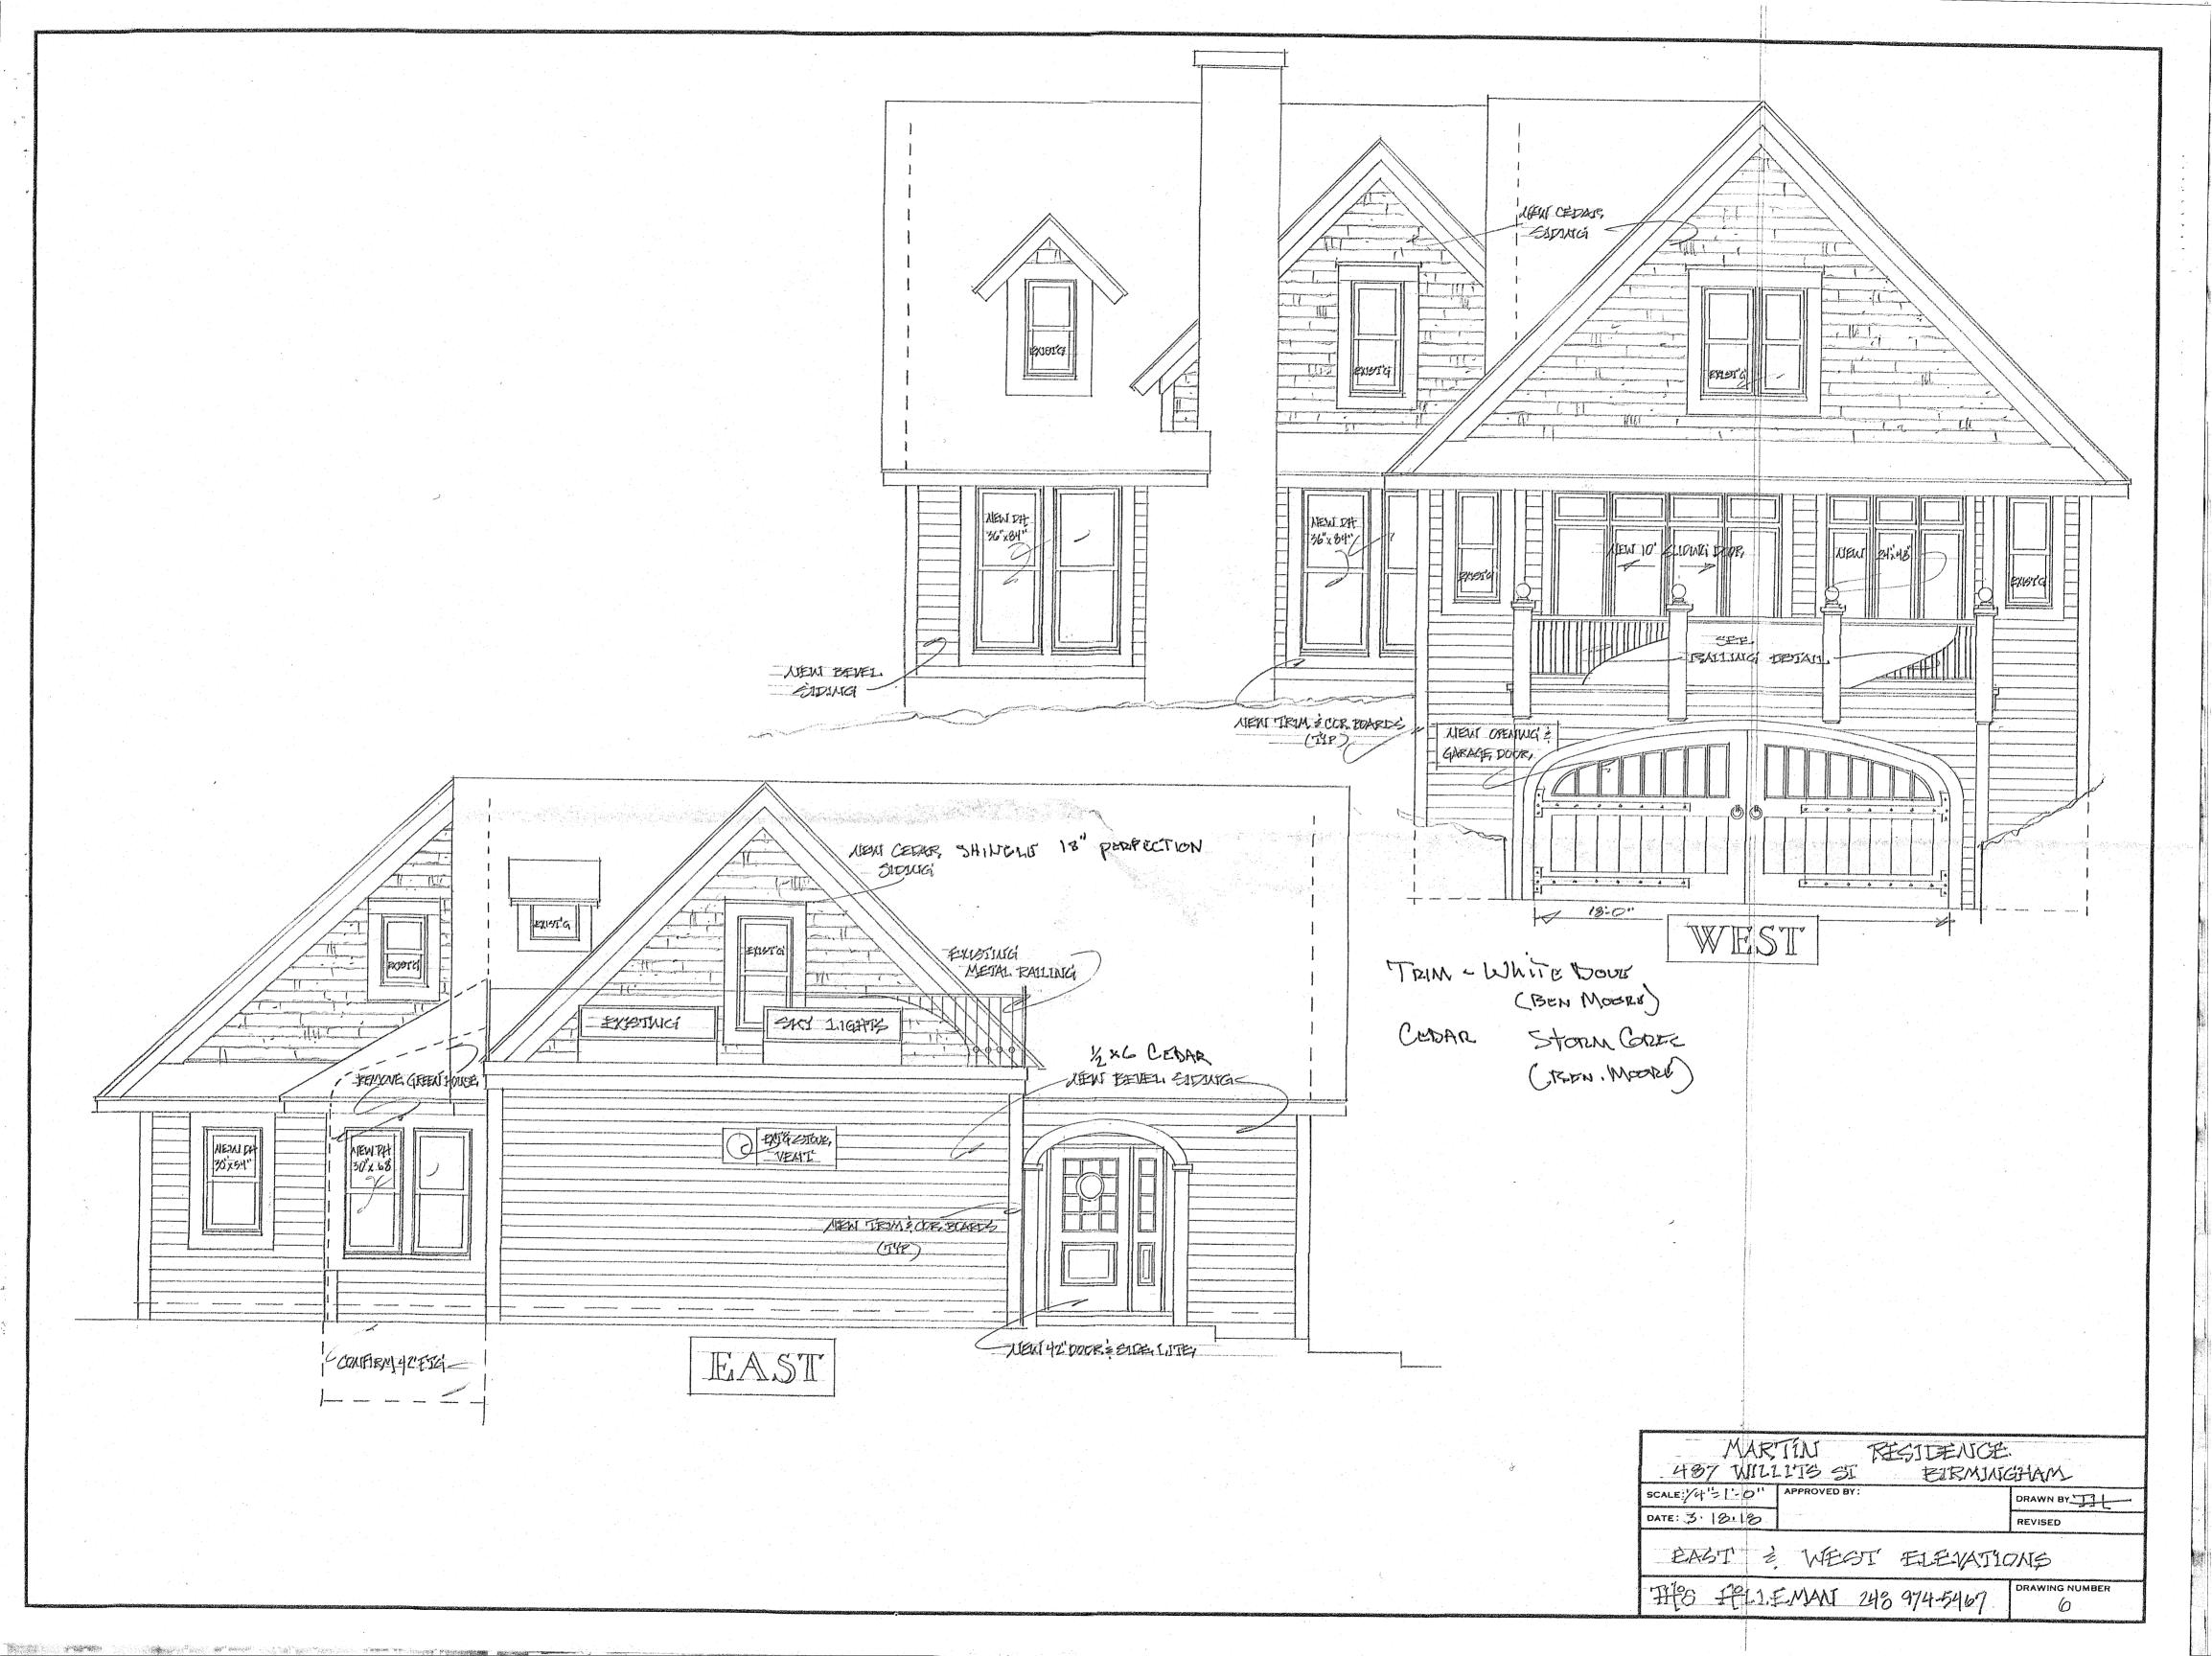

#### **Proposal**

The applicant was approved for exterior renovations to the house on May 16<sup>th</sup>, 2019 by the Historic District Commission. The approved changes included:

- Remove the previously installed aluminum siding and replace with new cedar wood lap board siding;
- Paint the body of the house BM "Storm Gray" and the trim BM "White Dove"
- Replacing several existing single pane bay windows with double hung windows;
- Removing the existing greenhouse on the rear of the building and rebuild with a pitched roof and sliding doors;
- Replace garage door;
- Replace railing and windows above garage doors;
- Convert the flat roof on the garage to a pitched roof;
- Demolish the trellis on the back deck.

Upon the completion of a final inspection by City Staff, several changes were made from the approved site plan that were not approved by either the Historic District Commission or the Planning Division. The changes observed were as follows:

- 1. Body of the house was approved to be painted "storm gray" with "white dove" trim. House currently all white.
- 2. Window shutters not present on approved plans.
- 3. 4 light sconces not on approved plans.
- 4. Front door design appears to be different from approved plans.

- 5. Apparent new wood on soffits not described in approved plans.
- 6. Architectural details on dormers not on approved plans (bargeboard, gable decoration).
- 7. Small ribbon windows above new door wall/windows over garage appear to be different sizes.
- 8. Railing post cap detail does not match plans.
- 9. New mechanical equipment enclosure on east elevation not on approved plans.
- 10. Shingle roof appears to be new/not proposed during plan review and different style than what existed.
- 11. "Summer House" in rear not complete, missing walls, ceiling, finishes etc. Existing cinder block walls demolished further than implied on plans (2 entire sides of the building), contractor explained they were deteriorated beyond repair.

The applicant has submitted revised plans detailing the changes that were made from conception to construction which include notes addressing the observations made during the final inspection. The plans also include a redesign of the unfinished summer house. The summer house is now proposed as an open air space with a fireplace. The south and east walls that were removed will remain open, and a pillar at the southeast corner of the former garage will support the roof. The roof is still proposed as pitched, and will have shingles to match the main residence.