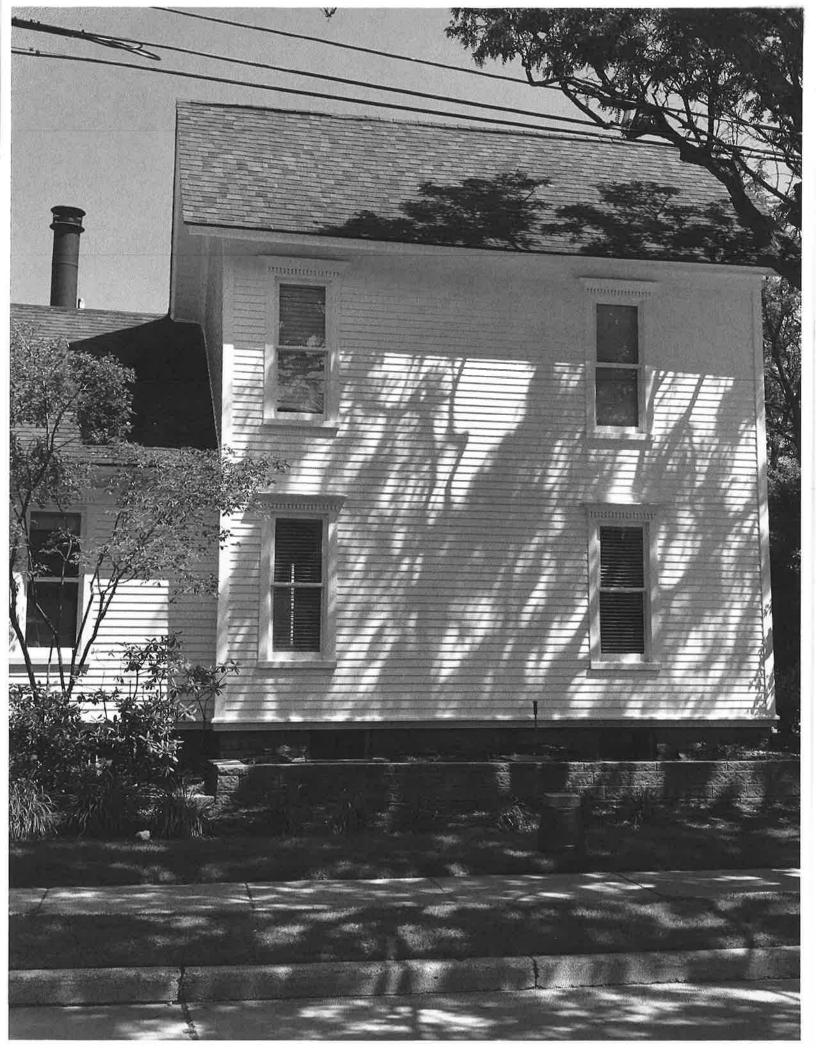

Upon the completion of a final inspection by City Staff, several changes were made from the approved site plan that were not approved by either the Historic District Commission or the Planning Division. The changes observed were as follows:

- 1. Body of the house was approved to be painted "storm gray" with "white dove" trim. House currently all white.
- 2. Window shutters not present on approved plans.
- 3. 4 light sconces not on approved plans.
- 4. Front door design appears to be different from approved plans.

- 5. Apparent new wood on soffits not described in approved plans.
- 6. Architectural details on dormers not on approved plans (bargeboard, gable decoration).
- 7. Small ribbon windows above new door wall/windows over garage appear to be different sizes.
- 8. Railing post cap detail does not match plans.
- 9. New mechanical equipment enclosure on east elevation not on approved plans.
- 10. Shingle roof appears to be new/not proposed during plan review and different style than what existed.
- 11. "Summer House" in rear not complete, missing walls, ceiling, finishes etc. Existing cinder block walls demolished further than implied on plans (2 entire sides of the building), contractor explained they were deteriorated beyond repair.