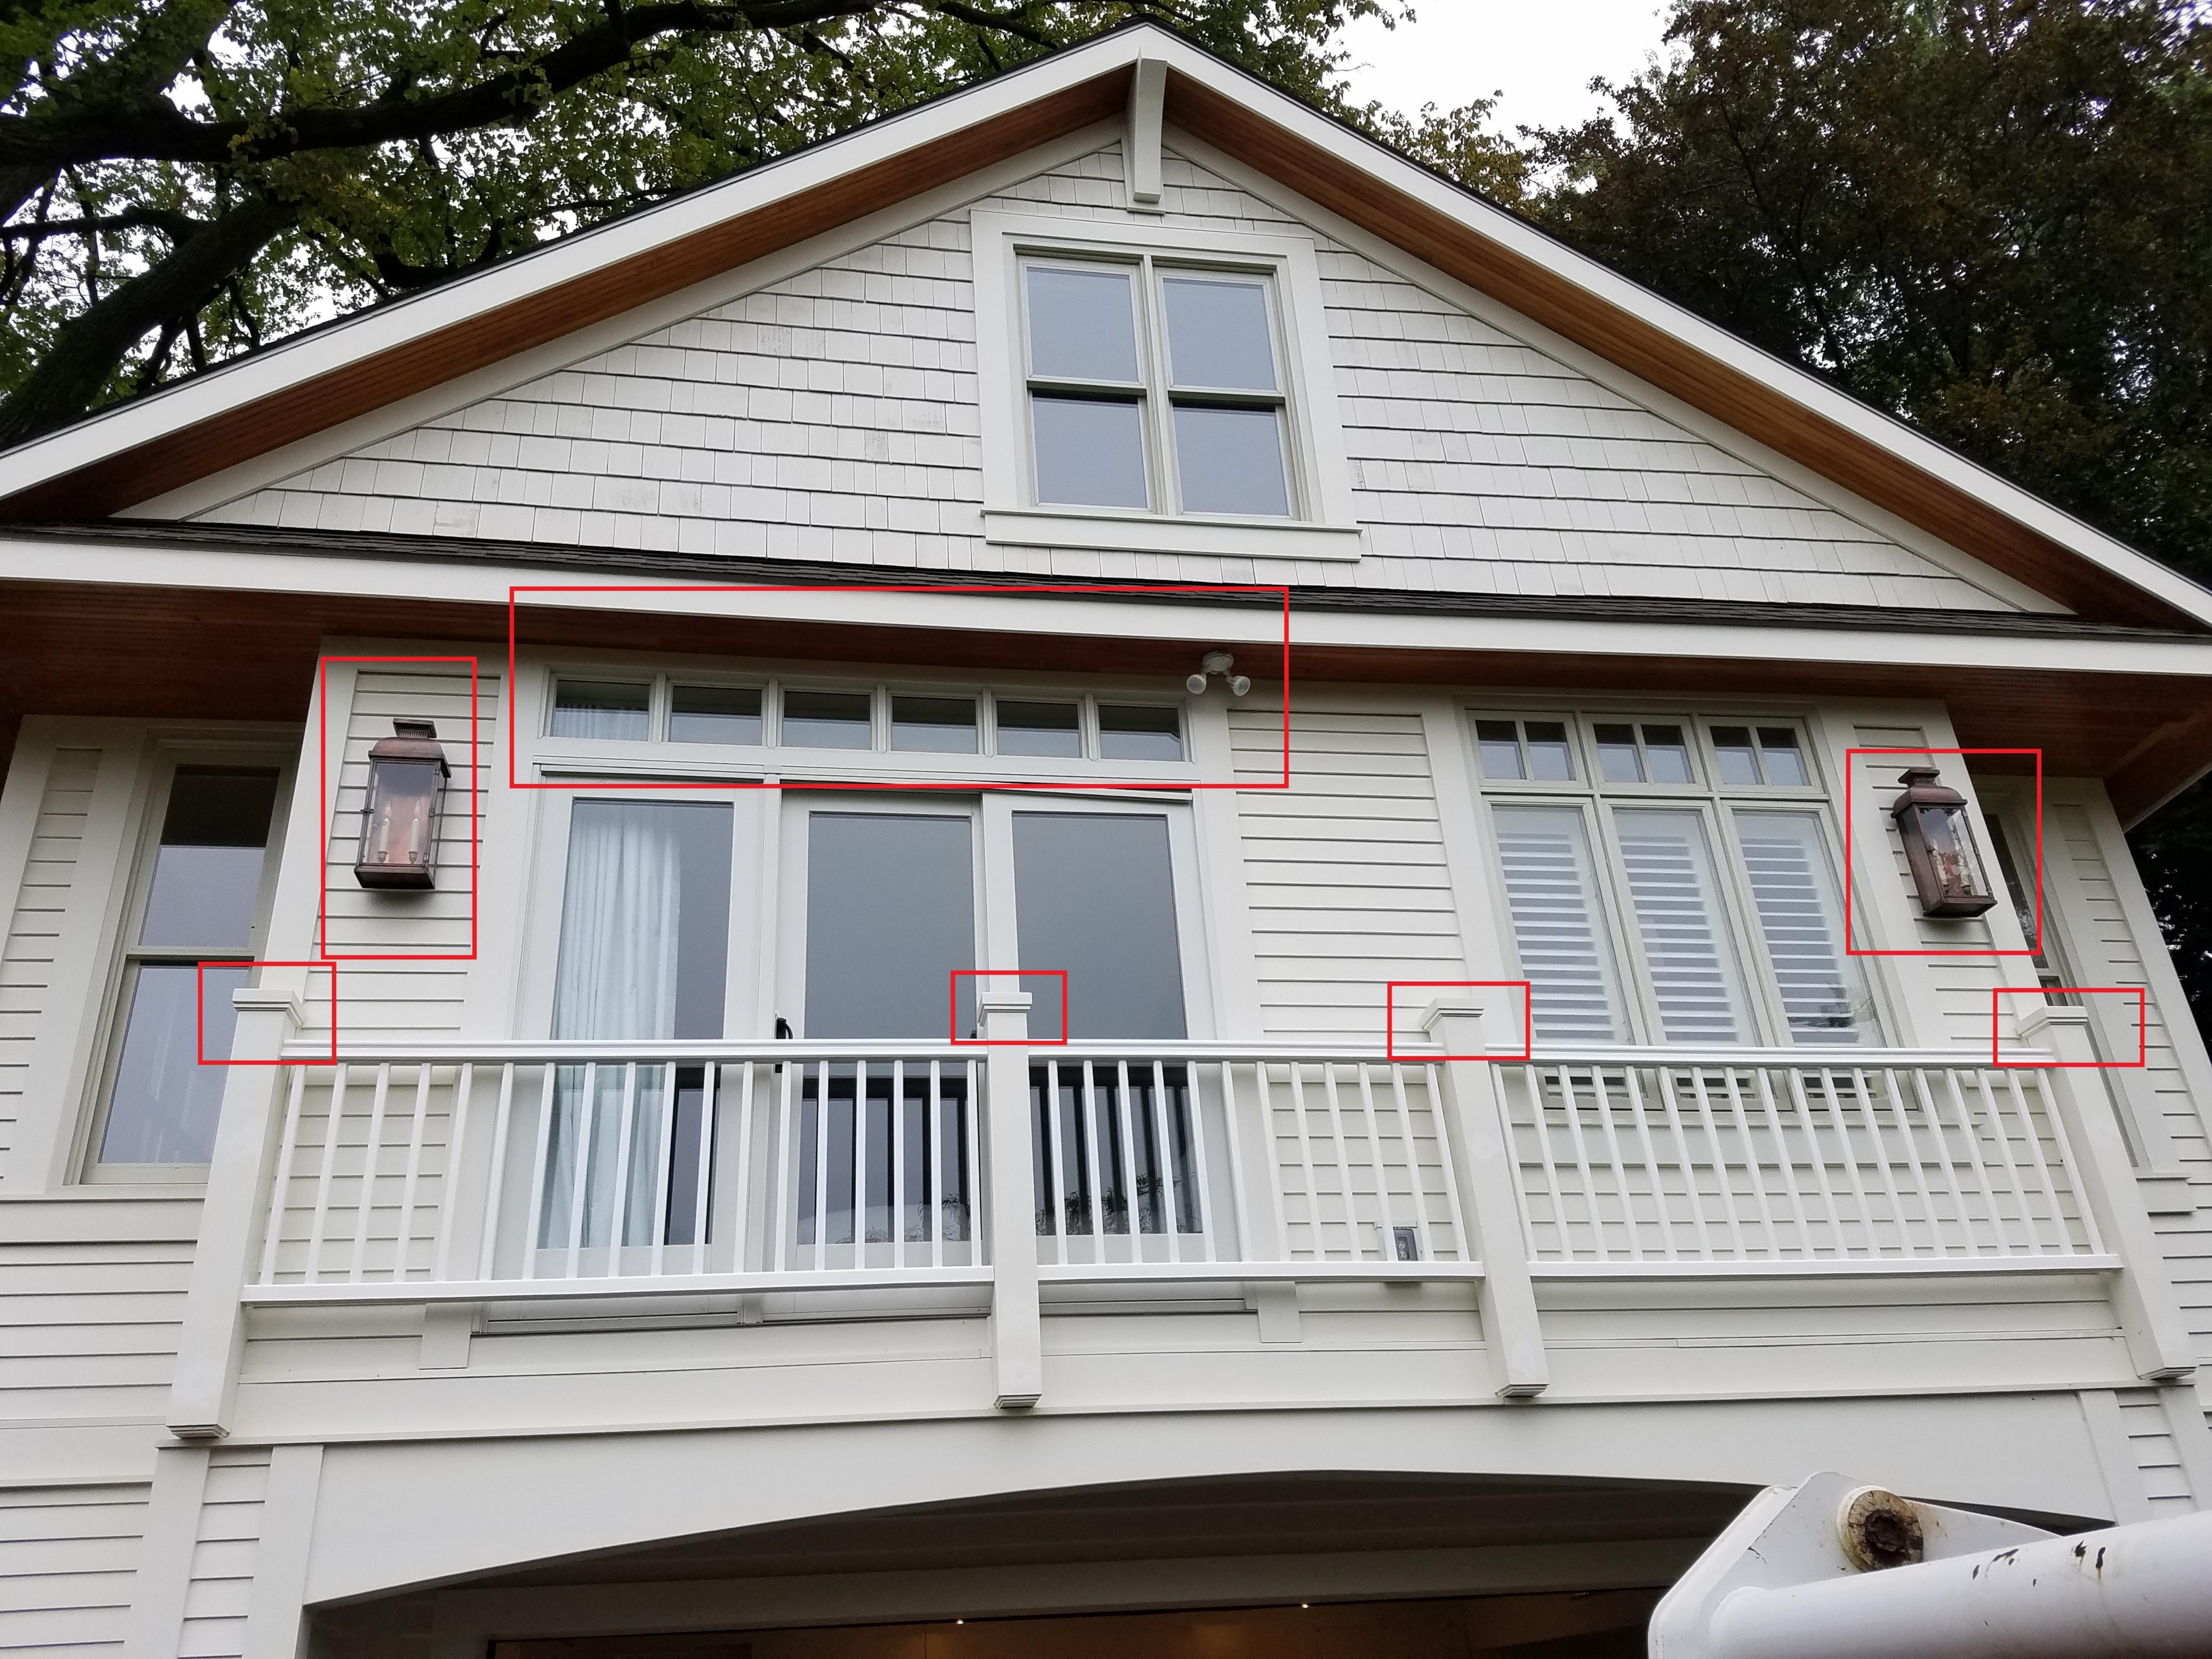

Upon the completion of a final inspection by City Staff, several changes were made from the approved site plan that were not approved by either the Historic District Commission or the Planning Division. The changes observed were as follows:

- 1. Body of the house was approved to be painted "storm gray" with "white dove" trim. House currently all white.
- 2. Window shutters not present on approved plans.
- 3. 4 light sconces not on approved plans.
- 4. Front door design appears to be different from approved plans.

- 5. Apparent new wood on soffits not described in approved plans.
- 6. Architectural details on dormers not on approved plans (bargeboard, gable decoration).
- 7. Small ribbon windows above new door wall/windows over garage appear to be different sizes.
- 8. Railing post cap detail does not match plans.
- 9. New mechanical equipment enclosure on east elevation not on approved plans.
- 10. Shingle roof appears to be new/not proposed during plan review and different style than what existed.
- 11. "Summer House" in rear not complete, missing walls, ceiling, finishes etc. Existing cinder block walls demolished further than implied on plans (2 entire sides of the building), contractor explained they were deteriorated beyond repair.