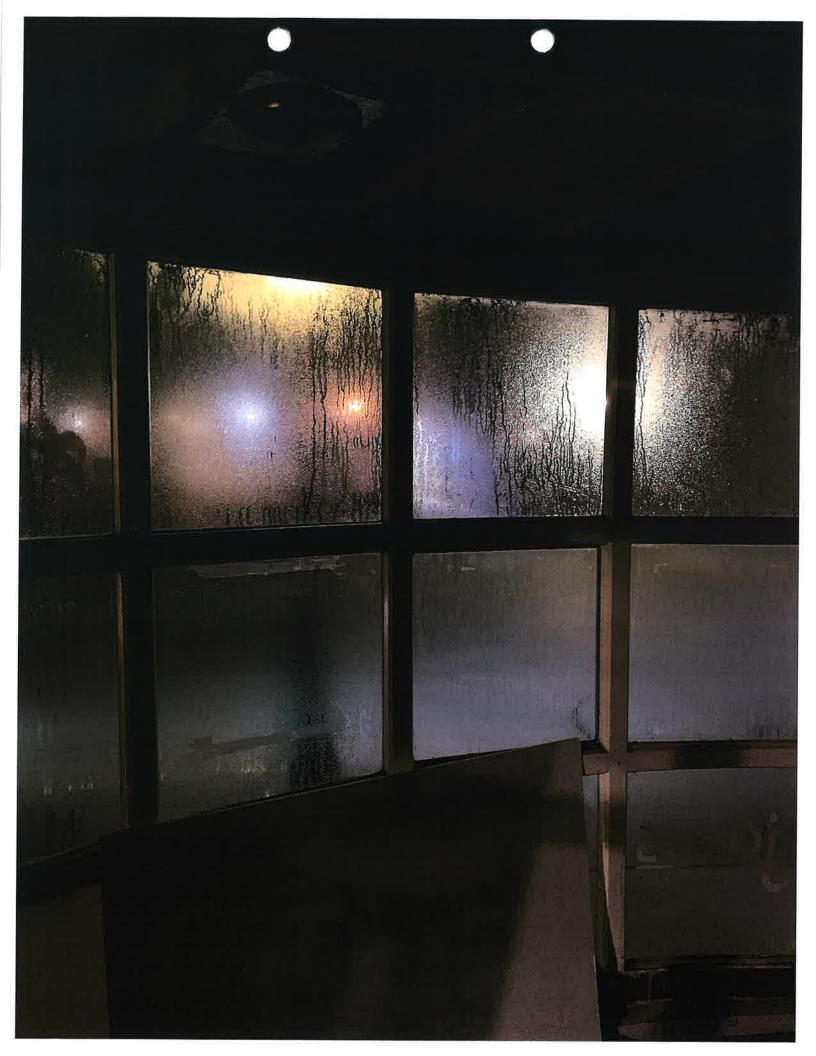

# 5. Details of the Nature of Work Proposed (Attach separate sheet if necessary) (Please specifically list all materials and colors to be used)

Current Zoning: B4

We are looking to replace the glass of the storefront bay window of this space with new glass. The old glass was single paned with some pieces that were cracked requiring replacement. Also, since this is a bay window with single pane glass it is prone to condensation issues which affects visibility and their casthetics of the storefront window (see photos attached). Because of this we selected double paned glass windows as the replacement. We were initially looking to get tempered for safety; however, we had concerns that the tempering created distortion that departs from the historical character of the window which we aim to retain. We did confirm that the building code does not required tempered in this application because each pane is less than 9 square feet.