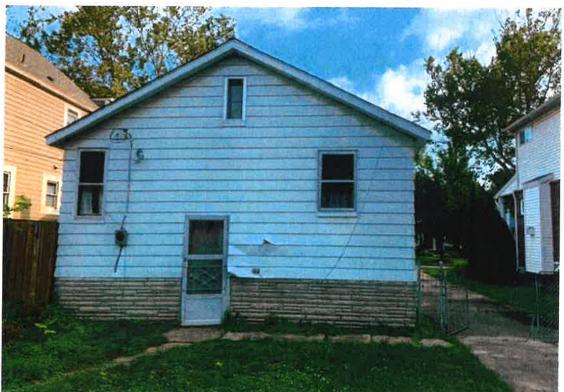

#### **Proposal**

The applicant was approved for exterior renovations to the house on May 16<sup>th</sup>, 2019 by the Historic District Commission. The approved changes included:

- Remove the previously installed aluminum siding and replace with new cedar wood lap board siding;
- Paint the body of the house BM "Storm Gray" and the trim BM "White Dove"
- Replacing several existing single pane bay windows with double hung windows;
- Removing the existing greenhouse on the rear of the building and rebuild with a pitched roof and sliding doors;
- Replace garage door;
- Replace railing and windows above garage doors;
- Convert the flat roof on the garage to a pitched roof;
- Demolish the trellis on the back deck.

Upon the completion of a final inspection by City Staff, several changes were made from the approved site plan that were not approved by either the Historic District Commission or the Planning Division. The changes observed were as follows:

- 1. Body of the house was approved to be painted "storm gray" with "white dove" trim. House currently all white.
- 2. Window shutters not present on approved plans.
- 3. 4 light sconces not on approved plans.
- 4. Front door design appears to be different from approved plans.

- 5. Apparent new wood on soffits not described in approved plans.
- 6. Architectural details on dormers not on approved plans (bargeboard, gable decoration).
- 7. Small ribbon windows above new door wall/windows over garage appear to be different sizes.
- 8. Railing post cap detail does not match plans.
- 9. New mechanical equipment enclosure on east elevation not on approved plans.
- 10. Shingle roof appears to be new/not proposed during plan review and different style than what existed.
- 11. "Summer House" in rear not complete, missing walls, ceiling, finishes etc. Existing cinder block walls demolished further than implied on plans (2 entire sides of the building), contractor explained they were deteriorated beyond repair.

The applicant has submitted revised plans detailing the changes that were made from conception to construction which include notes addressing the observations made during the final inspection. The plans also include a redesign of the unfinished summer house. The summer house is now proposed as an open air space with a fireplace. The south and east walls that were removed will remain open, and a pillar at the southeast corner of the former garage will support the roof. The roof is still proposed as pitched, and will have shingles to match the main residence.