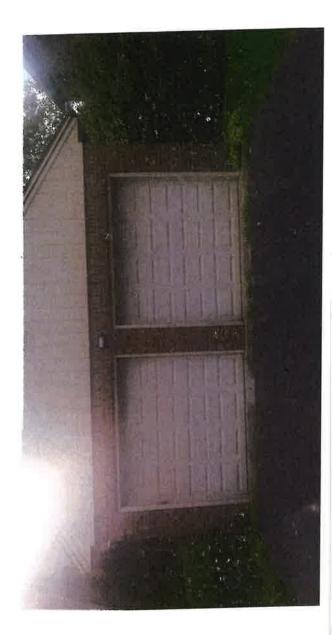

#### **Proposal**

The applicant was approved for exterior renovations to the house on May 16<sup>th</sup>, 2019 by the Historic District Commission. The approved changes included:

- Remove the previously installed aluminum siding and replace with new cedar wood lap board siding;
- Paint the body of the house BM "Storm Gray" and the trim BM "White Dove"
- Replacing several existing single pane bay windows with double hung windows;
- Removing the existing greenhouse on the rear of the building and rebuild with a pitched roof and sliding doors;
- Replace garage door;
- Replace railing and windows above garage doors;
- Convert the flat roof on the garage to a pitched roof;
- Demolish the trellis on the back deck.

Upon the completion of a final inspection by City Staff, several changes were made from the approved site plan that were not approved by either the Historic District Commission or the Planning Division. The changes observed were as follows: