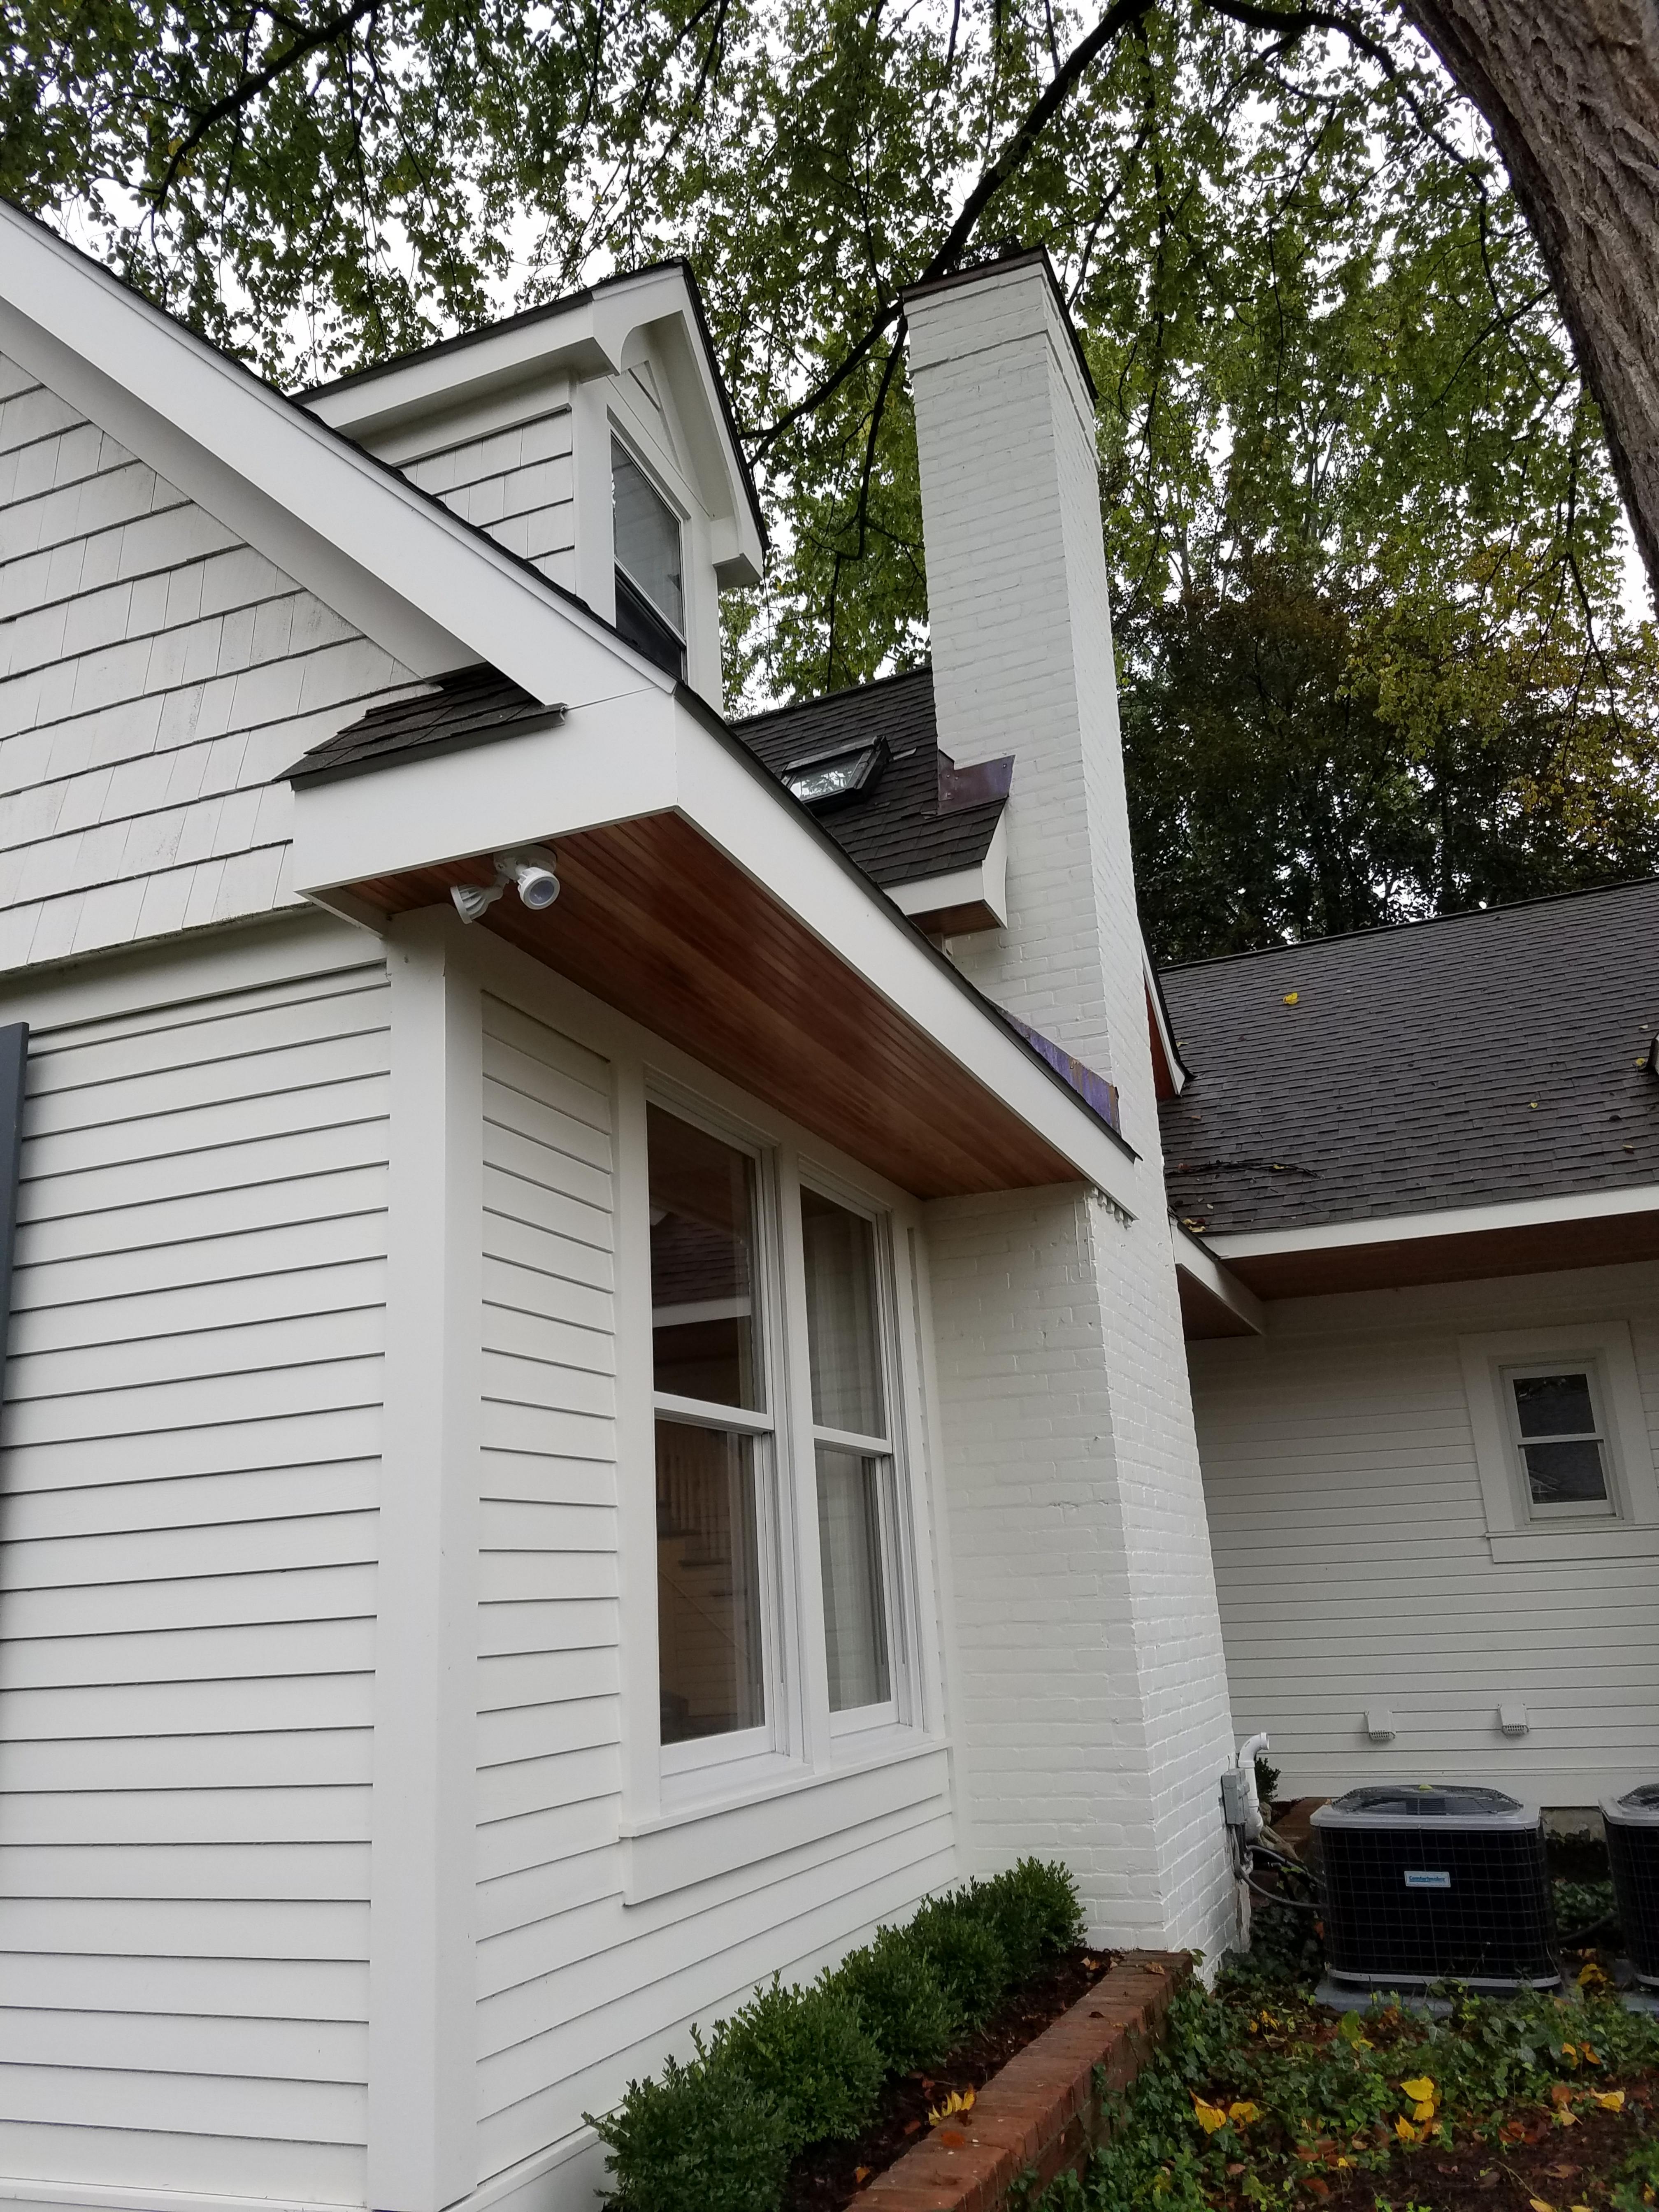

- 5. Apparent new wood on soffits not described in approved plans.
- 6. Architectural details on dormers not on approved plans (bargeboard, gable decoration).
- 7. Small ribbon windows above new door wall/windows over garage appear to be different sizes.
- 8. Railing post cap detail does not match plans.
- 9. New mechanical equipment enclosure on east elevation not on approved plans.
- 10. Shingle roof appears to be new/not proposed during plan review and different style than what existed.
- 11. "Summer House" in rear not complete, missing walls, ceiling, finishes etc. Existing cinder block walls demolished further than implied on plans (2 entire sides of the building), contractor explained they were deteriorated beyond repair.

The applicant has submitted revised plans detailing the changes that were made from conception to construction which include notes addressing the observations made during the final inspection. The plans also include a redesign of the unfinished summer house. The summer house is now proposed as an open air space with a fireplace. The south and east walls that were removed will remain open, and a pillar at the southeast corner of the former garage will support the roof. The roof is still proposed as pitched, and will have shingles to match the main residence.