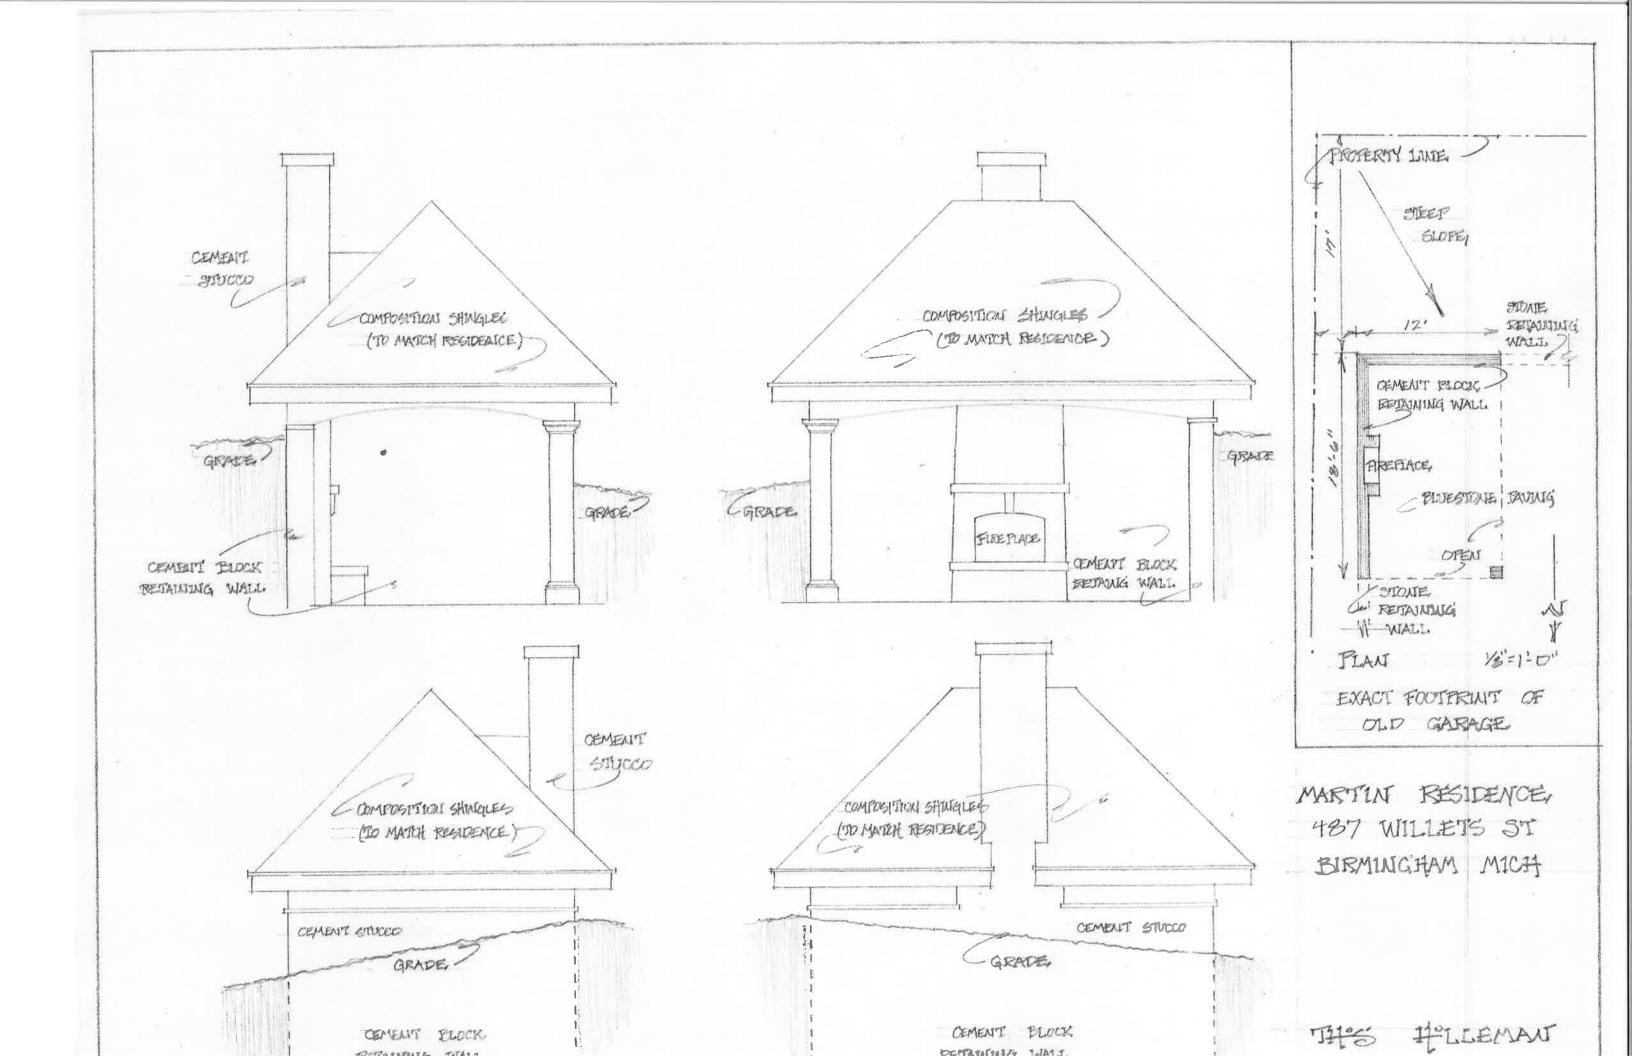

The applicant has submitted revised plans detailing the changes that were made from conception to construction which include notes addressing the observations made during the final inspection. The plans also include a redesign of the unfinished summer house. The summer house is now proposed as an open air space with a fireplace. The south and east walls that were removed will remain open, and a pillar at the southeast corner of the former garage will support the roof. The roof is still proposed as pitched, and will have shingles to match the main residence.