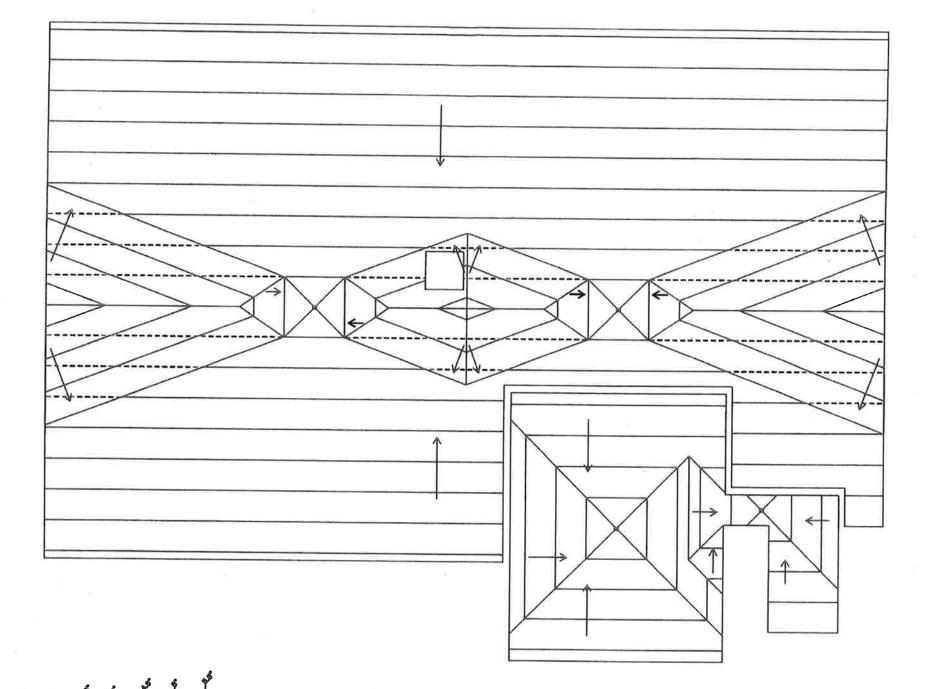

## 3. FRONT PANEL DESCRIPTIONS

- 3-1 Display
- 3-2 Key for Date-transmissin
- 3-3 Battery Cover
- 3-4 Calibration Key
- 3-5 Power Key
- 3-6 Measuring probe

3

WEST ELEVATION

SOUTH ELEVATION

PAINT WEST BAY AND LARGE NORTH SIDE WINDOW

SATIN IN DURATION OR EMERALD SELF PRIMING

SW 7757 "HIGH REFLECTIVE WHITE",

PAINT DOOR SW 7005 "PURE WHITE", SATIN FINISH IN DURATION OR EMERALD SELF PRIMING

135 PIERCE STREET BIRMINGHAM, MICHIGAN PLANTHROPIE

**ARCHITECTS** PLANNERS

SCOTT MONCHNIK & ASSOCIATES, INC. 1700 STUTZ DRIVE SUITE 104-B TROY, MICHIGAN 48084

TEL: 248-654-1010 FAX: 248-654-3002 SCOTT@SMAARCH.COM

ISSUED FOR: 03 JUNE 19 OWNER REVIEW & BUILDING PERMIT

SHEET# A2.01

DATE: 3 JUNE 19 JOB# 19027

**NEW STEEL DOOR** PAINTED TO MATCH EXISTING -

PARTIAL NORTH ELEVATION