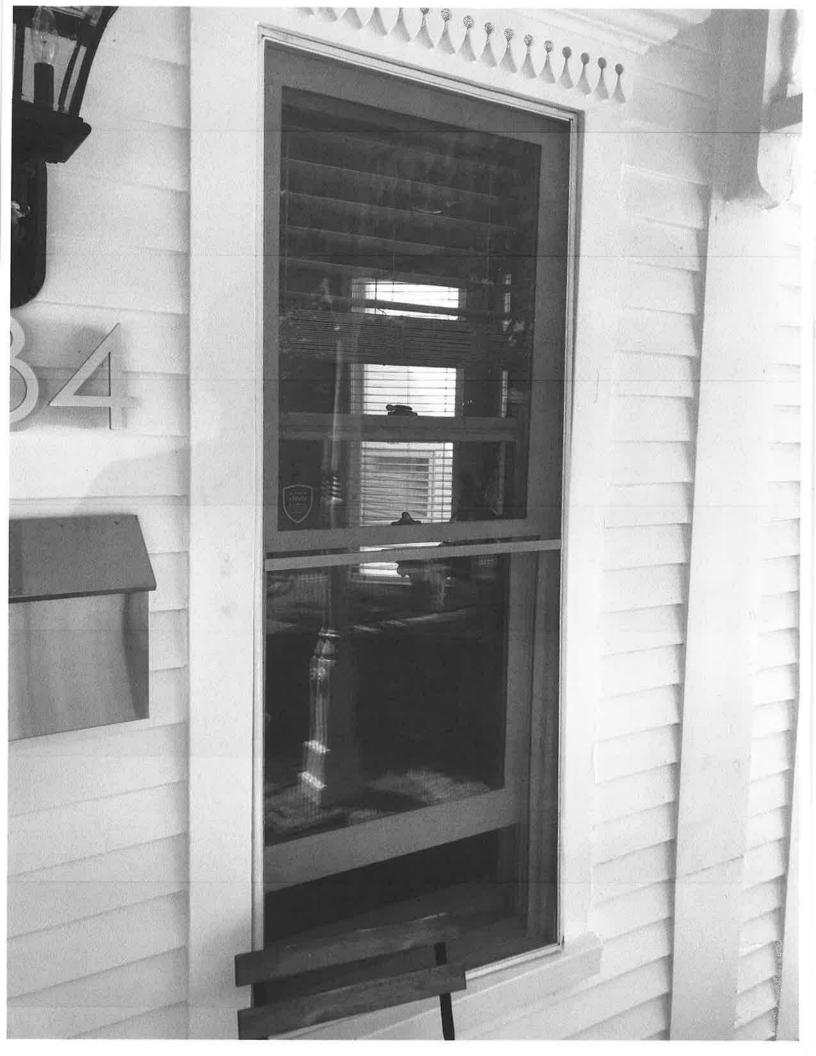

#### 4. 384 W. Brown (Windows)

Historic District Commission Minutes of October 16, 2019

City Planner Dupuis summarized the item.

After discussion, the HDC asked City Planner Dupuis to determine whether the owner intended to match and replace the remaining historic windows, or the newer windows which are not historic. The HDC said City Planner Dupuis could then administratively approve the windows if all the window specifications are reviewed to ensure that whichever windows are being replaced will be replaced with historically accurate windows.

Chairman Henke stated that there is significant documentation regarding the historic windows for this house because this project's historic aspects were much discussed when the architect, Robert Ziegelman, built these homes.