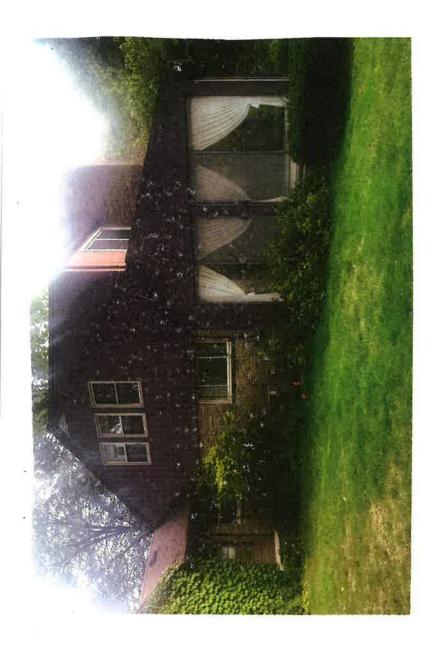

Upon the completion of a final inspection by City Staff, several changes were made from the approved site plan that were not approved by either the Historic District Commission or the Planning Division. The changes observed were as follows:

- 1. Body of the house was approved to be painted "storm gray" with "white dove" trim. House currently all white.
- 2. Window shutters not present on approved plans.
- 3. 4 light sconces not on approved plans.
- 4. Front door design appears to be different from approved plans.

- 5. Apparent new wood on soffits not described in approved plans.
- 6. Architectural details on dormers not on approved plans (bargeboard, gable decoration).
- 7. Small ribbon windows above new door wall/windows over garage appear to be different sizes.
- 8. Railing post cap detail does not match plans.
- 9. New mechanical equipment enclosure on east elevation not on approved plans.
- 10. Shingle roof appears to be new/not proposed during plan review and different style than what existed.
- 11. "Summer House" in rear not complete, missing walls, ceiling, finishes etc. Existing cinder block walls demolished further than implied on plans (2 entire sides of the building), contractor explained they were deteriorated beyond repair.

The applicant has submitted revised plans detailing the changes that were made from conception to construction which include notes addressing the observations made during the final inspection. The plans also include a redesign of the unfinished summer house. The summer house is now proposed as an open air space with a fireplace. The south and east walls that were removed will remain open, and a pillar at the southeast corner of the former garage will support the roof. The roof is still proposed as pitched, and will have shingles to match the main residence.