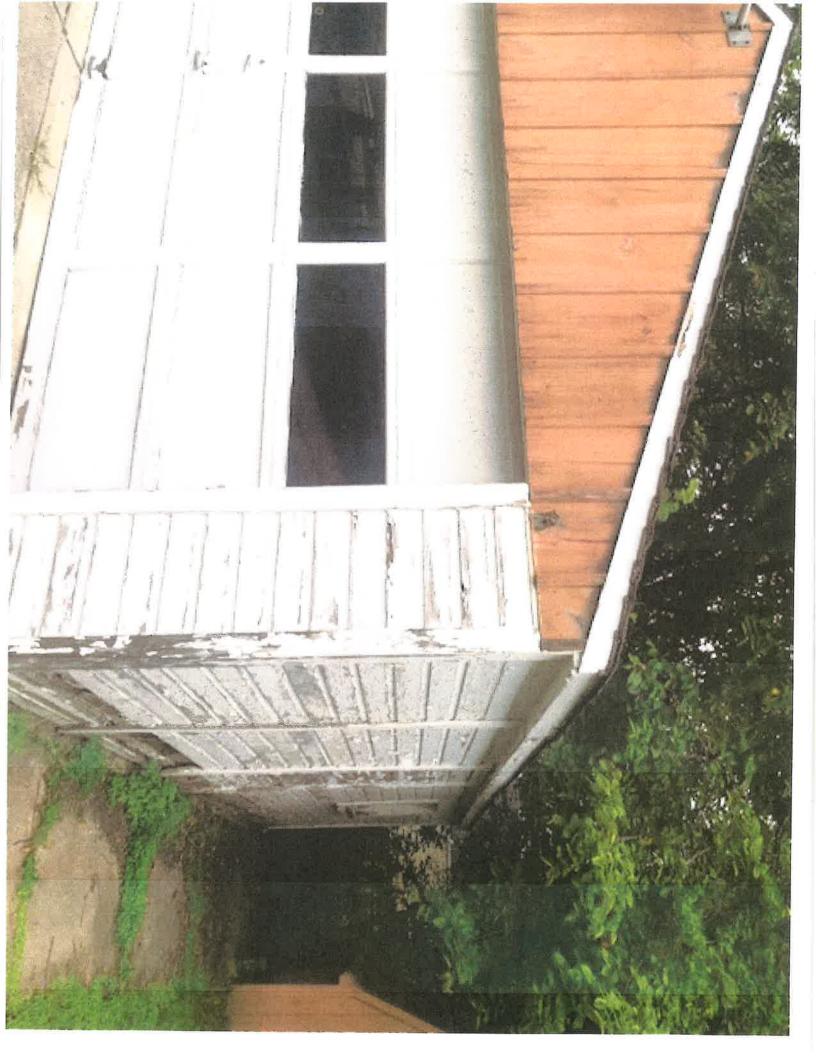

Upon the completion of a final inspection by City Staff, several changes were made from the approved site plan that were not approved by either the Historic District Commission or the Planning Division. The changes observed were as follows:

- 1. Body of the house was approved to be painted "storm gray" with "white dove" trim. House currently all white.
- 2. Window shutters not present on approved plans.
- 3. 4 light sconces not on approved plans.
- 4. Front door design appears to be different from approved plans.

- 5. Apparent new wood on soffits not described in approved plans.
- 6. Architectural details on dormers not on approved plans (bargeboard, gable decoration).
- 7. Small ribbon windows above new door wall/windows over garage appear to be different sizes.
- 8. Railing post cap detail does not match plans.
- 9. New mechanical equipment enclosure on east elevation not on approved plans.
- 10. Shingle roof appears to be new/not proposed during plan review and different style than what existed.
- 11. "Summer House" in rear not complete, missing walls, ceiling, finishes etc. Existing cinder block walls demolished further than implied on plans (2 entire sides of the building), contractor explained they were deteriorated beyond repair.