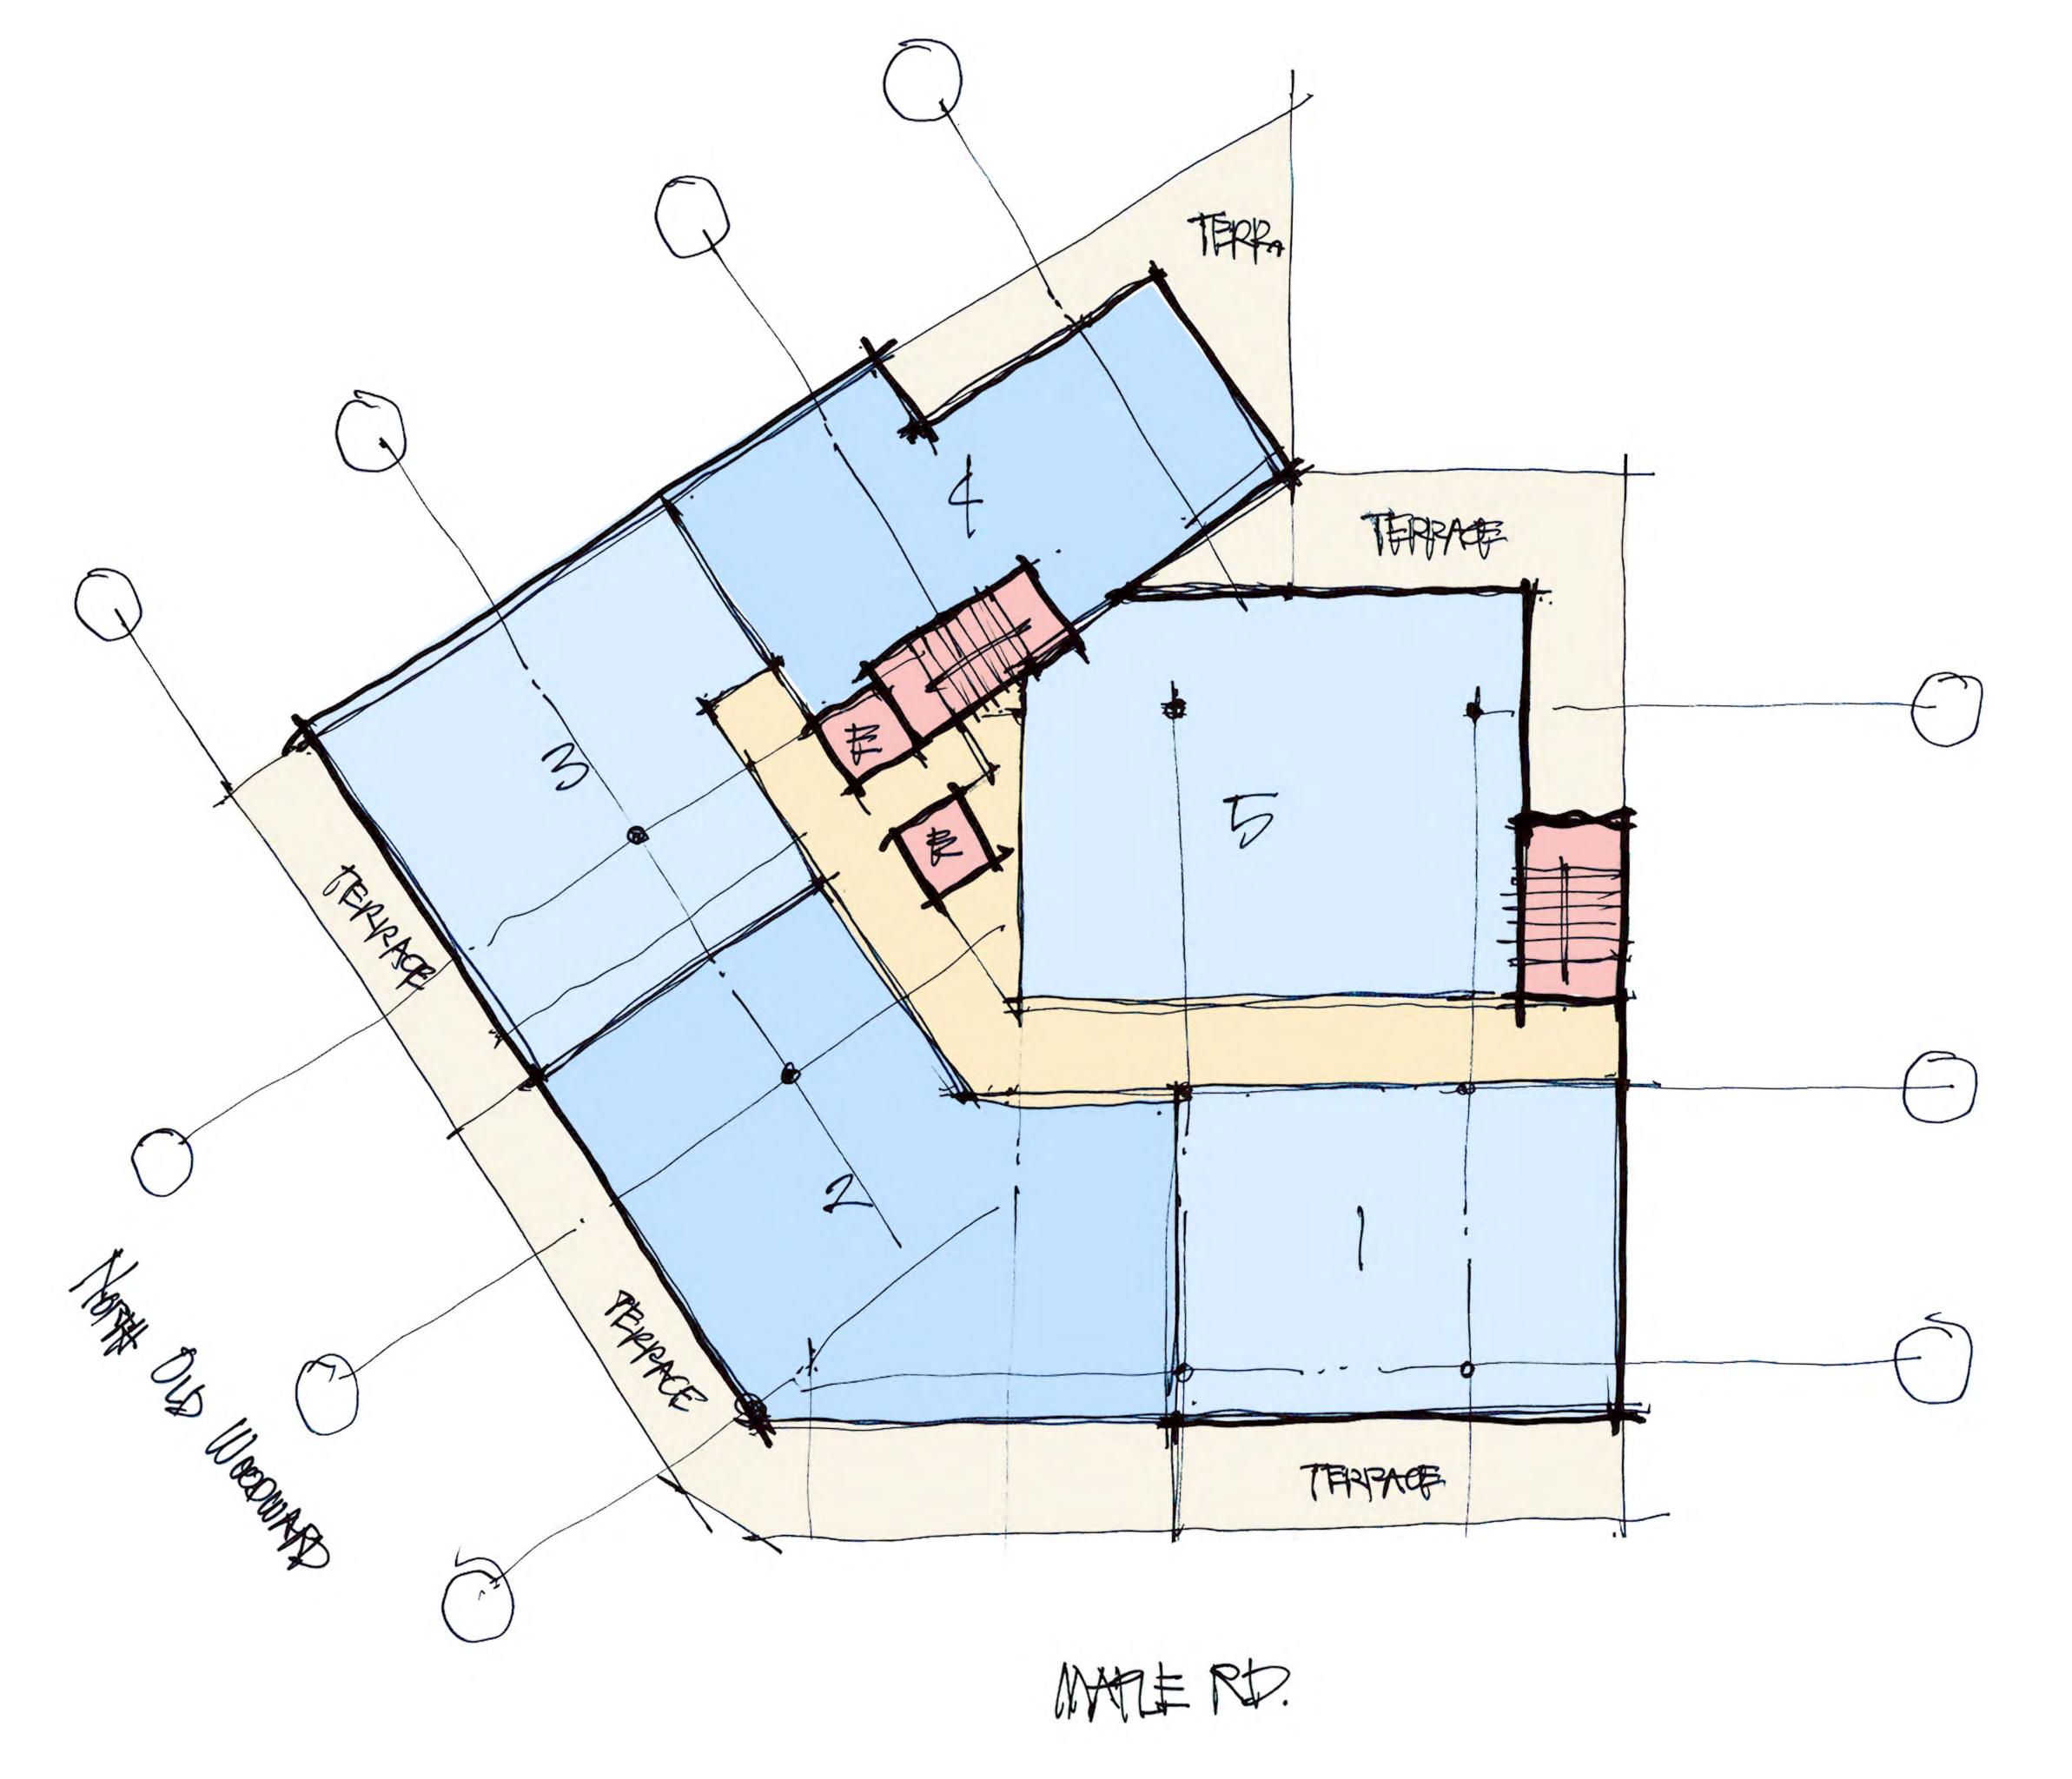

#### 1. 100 N. Old Woodward

City Planner Dupuis reviewed the history of the 100 N. Old Woodward building, explaining:

- The building was built in 1889 and was a two-story brick building.
- In 1969 the brick was covered over with marble and the City Commission at the time granted a license agreement for the facade to encroach into the public rightof-way.
- If the brick under the marble could be restored it would be a major contribution to the Maple-Old Woodward intersection.
- Victor Saroki, architect for the potential project at 100 N. Woodward, indicated he
  and his team would be interested in maintaining the brick if it was still in good
  condition.
- With the planned stepbacks on the upper floors it is unlikely that the proposed project will feel more imposing than the building that is currently there.

Mr. Saroki then presented the architectural drawings and potential project to the HDC. He said:

- If his team were to peel the travertine off the facade and discover the brick was in poor shape, they would endeavor to restore the brick or duplicate the original historic aesthetic should direct restoration not be possible.
- The Palladium Building in Birmingham would give an accurate sense of the scale of the proposed building. The corner of the building at Hamilton is five stories in height.
- While the proposed building would be five stories, it would also have its upper floor facades stepped back.
- His team is seeking a way to add on to this building in a way that is appropriate in terms of what the City needs and in terms of its aesthetic, historical and architectural context.
- The team would consider whether they would want to pursue use of the roof for building occupants.
- The facades of the Tiger and Boyd buildings would intentionally be done in a newer style in order to distinguish them from the older facades.
- He could not say for sure, but the facades of the Tiger and Boyd buildings would probably be done to match the style of the upper floors.
- He would consider whether the entrance to the upper floors should be located on the Maple or Old Woodward side. The N. Old Woodward streetscape is superior to the Maple streetscape in terms of views, amenities, and parking, which is why the plans currently designate the entrance as being on the N. Old Woodward side. A Maple entrance, however, would be located on the non-historic part of the building which could be preferable from a preservation standpoint.

- The potential buyer would not want to purchase the building without some certainty that they could proceed with plans that would make a development at this location profitable. The decision to pursue a four- or five-story building would be a matter of the likely return on investment for the potential buyer.
- Andres Duany, head of the teams that developed both the City's 2016 Plan and current master plan, is of the opinion that Birmingham is now a five-story City, and buildings with that massing and scale are appropriate for the City's streetscape.
- If these projects are done well they can both preserve the history of the City and be a part of the City's careful but continued development.
- If his team ends up breaking ground on this project, it will be essential that the plans for the single story of underground parking be maintained.

Chairman Henke noted that under the Secretary of Interior standards the travertine is considered historic because the building received historic designation in the 1980s. He also said:

- He has seen two other buildings in town negatively impact the adjacent buildings in the pursuit of underground parking, so the logistics of putting in one story of underground parking would be a concern.
- With the plan's five-story proposal, this building would be the tallest at the Maple-Old Woodward corner, and would feel like a five-story building even with the proposed stepbacks.
- 101 N. Old Woodward Ave, located in the same Maple-N. Old Woodward intersection, is unlikely to be able to build higher due to structural impediments.
- When the travertine is peeled the underlying facade will start deteriorating as soon as work on the underground parking commences.
- Restoration of the facade to its original appearance would not be preferable.
- Having a full HDC weigh in on this proposal would be the most appropriate next step in Mr. Saroki's due diligence.
- A few renderings would likely help the discussion of the proposed project.
- He is very in favor of open rooftops with green space, for this and other projects.
- There is ongoing discussion regarding how developed the City's downtown should become, and how the light and air would change if the City becomes a five-story City whereas it was previously a two- to three-story City.
- Walking by the Daxton Hotel on Woodward will give an accurate sense of what a five-story building feels like when viewing it from street level.