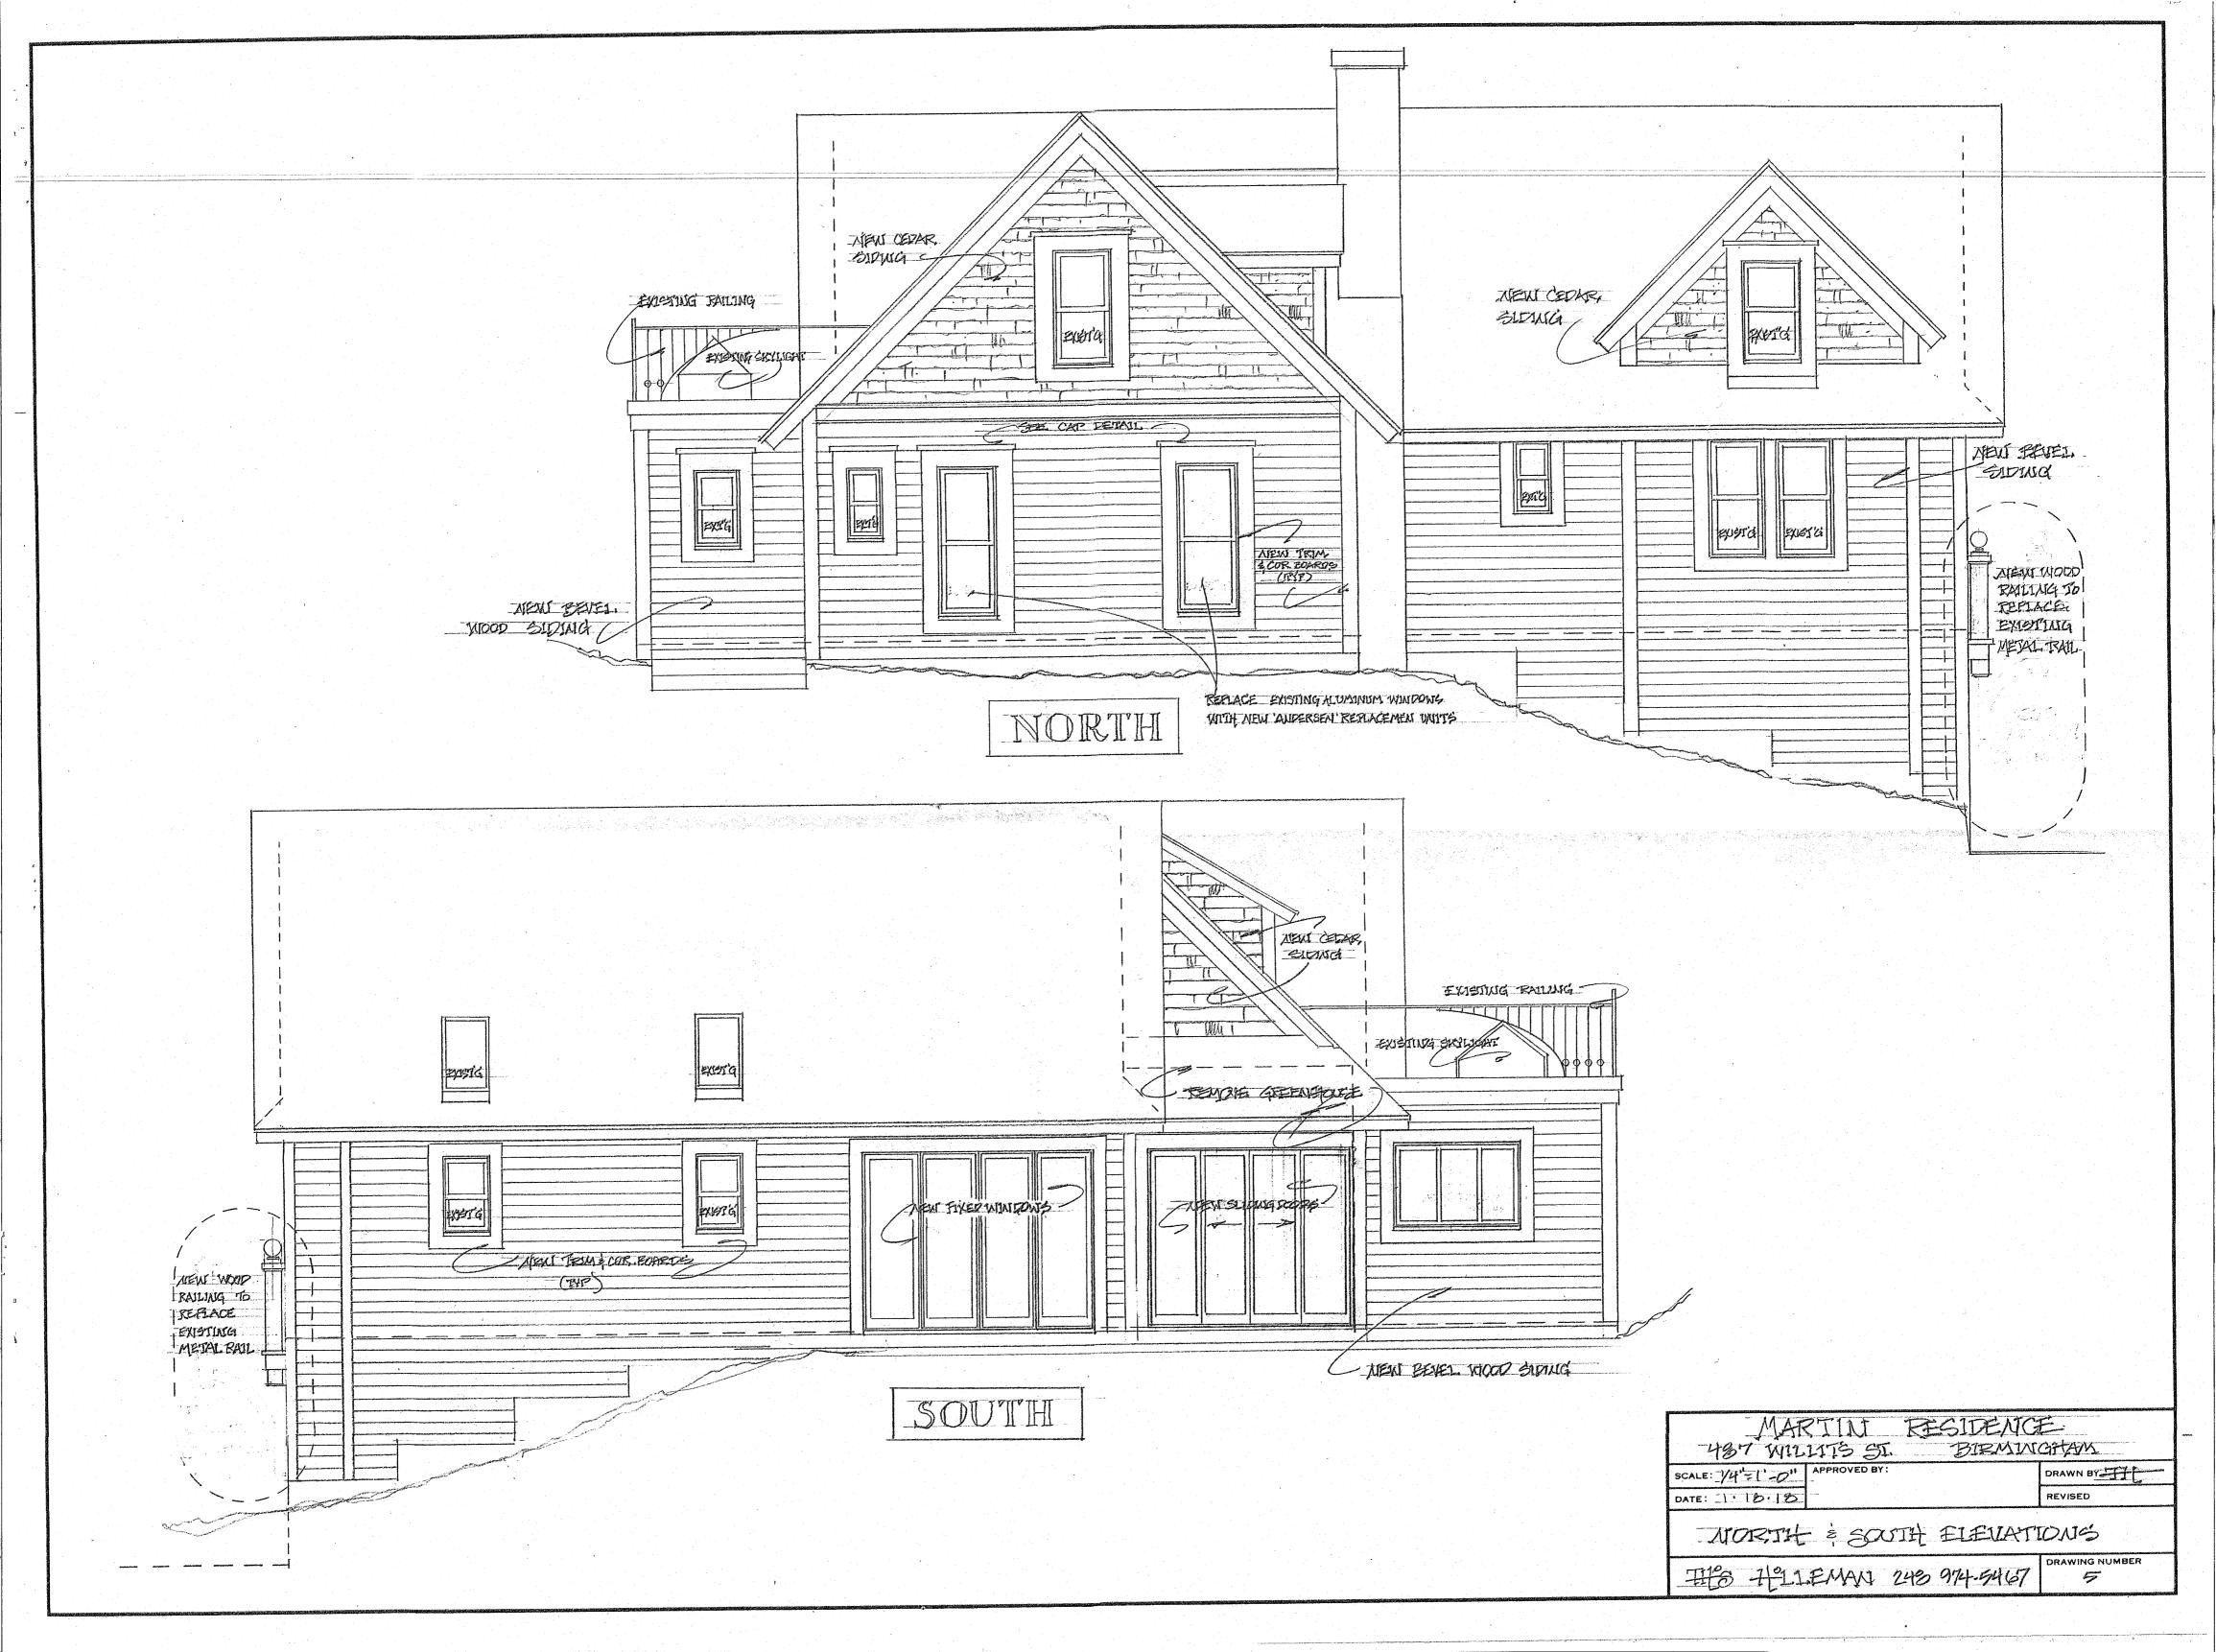

#### **Proposal**

The applicant was approved for exterior renovations to the house on May 16<sup>th</sup>, 2019 by the Historic District Commission. The approved changes included:

- Remove the previously installed aluminum siding and replace with new cedar wood lap board siding;
- Paint the body of the house BM "Storm Gray" and the trim BM "White Dove"
- Replacing several existing single pane bay windows with double hung windows;
- Removing the existing greenhouse on the rear of the building and rebuild with a pitched roof and sliding doors;
- Replace garage door;
- Replace railing and windows above garage doors;
- Convert the flat roof on the garage to a pitched roof;
- Demolish the trellis on the back deck.

Upon the completion of a final inspection by City Staff, several changes were made from the approved site plan that were not approved by either the Historic District Commission or the Planning Division. The changes observed were as follows:

- 1. Body of the house was approved to be painted "storm gray" with "white dove" trim. House currently all white.
- 2. Window shutters not present on approved plans.
- 3. 4 light sconces not on approved plans.
- 4. Front door design appears to be different from approved plans.

- 5. Apparent new wood on soffits not described in approved plans.
- 6. Architectural details on dormers not on approved plans (bargeboard, gable decoration).
- 7. Small ribbon windows above new door wall/windows over garage appear to be different sizes.
- 8. Railing post cap detail does not match plans.
- 9. New mechanical equipment enclosure on east elevation not on approved plans.
- 10. Shingle roof appears to be new/not proposed during plan review and different style than what existed.
- 11. "Summer House" in rear not complete, missing walls, ceiling, finishes etc. Existing cinder block walls demolished further than implied on plans (2 entire sides of the building), contractor explained they were deteriorated beyond repair.

The applicant has submitted revised plans detailing the changes that were made from conception to construction which include notes addressing the observations made during the final inspection. The plans also include a redesign of the unfinished summer house. The summer house is now proposed as an open air space with a fireplace. The south and east walls that were removed will remain open, and a pillar at the southeast corner of the former garage will support the roof. The roof is still proposed as pitched, and will have shingles to match the main residence.