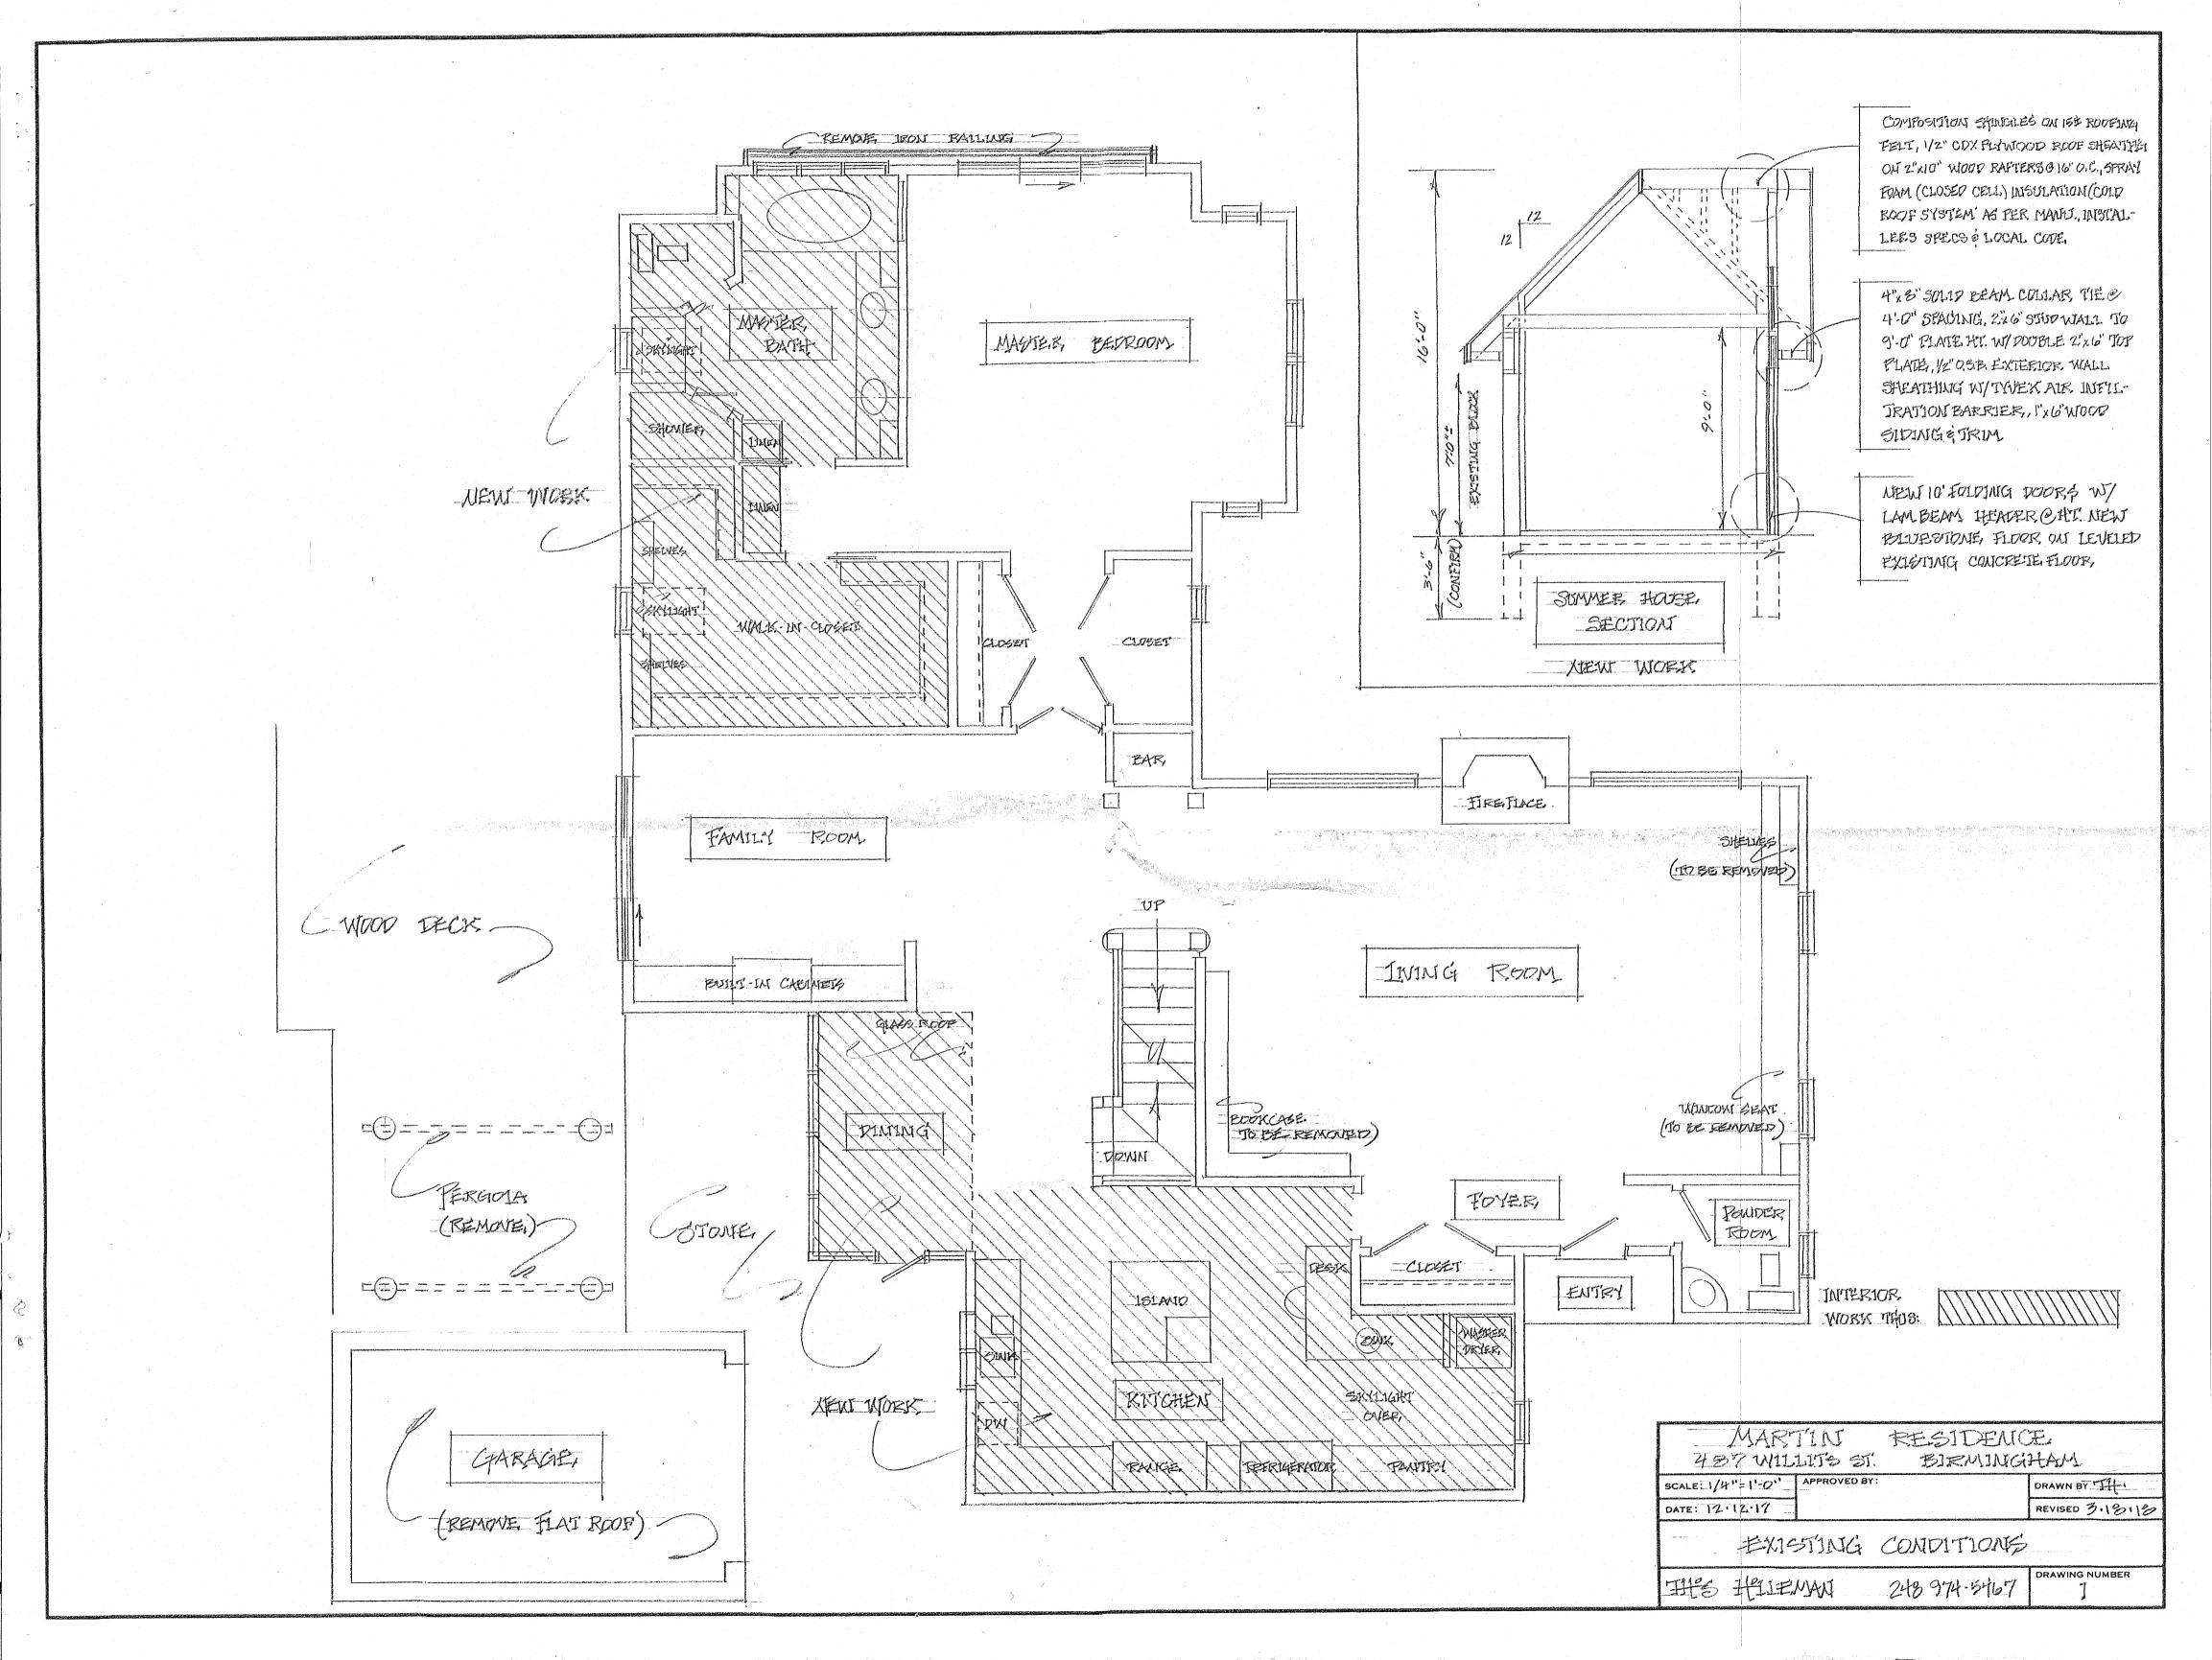

#### **History**

This house was commissioned to local builder Mr. Logan by Martha Baldwin in 1898. The house was to be built for Mr. Edgar Lamb who was the janitor at the High School in Birmingham. Several modifications have been made over the years. In the 1930's Scott Hersey remodeled the interior by adding a fireplace and removing interior partition walls. In the 1950's the small windows on either side of the fireplace were replace with bay windows. This property was renown in the 70's for its gardens, which were maintained by Mrs. Veinott, also known as Grandma Roses.

#### **Proposal**

The applicant was approved for exterior renovations to the house on May 16<sup>th</sup>, 2019 by the Historic District Commission. The approved changes included:

- Remove the previously installed aluminum siding and replace with new cedar wood lap board siding;
- Paint the body of the house BM "Storm Gray" and the trim BM "White Dove"
- Replacing several existing single pane bay windows with double hung windows;
- Removing the existing greenhouse on the rear of the building and rebuild with a pitched roof and sliding doors;
- Replace garage door;
- Replace railing and windows above garage doors;
- Convert the flat roof on the garage to a pitched roof;
- Demolish the trellis on the back deck.

The applicant has submitted revised plans detailing the changes that were made from conception to construction which include notes addressing the observations made during the final inspection. The plans also include a redesign of the unfinished summer house. The summer house is now proposed as an open air space with a fireplace. The south and east walls that were removed will remain open, and a pillar at the southeast corner of the former garage will support the roof. The roof is still proposed as pitched, and will have shingles to match the main residence.