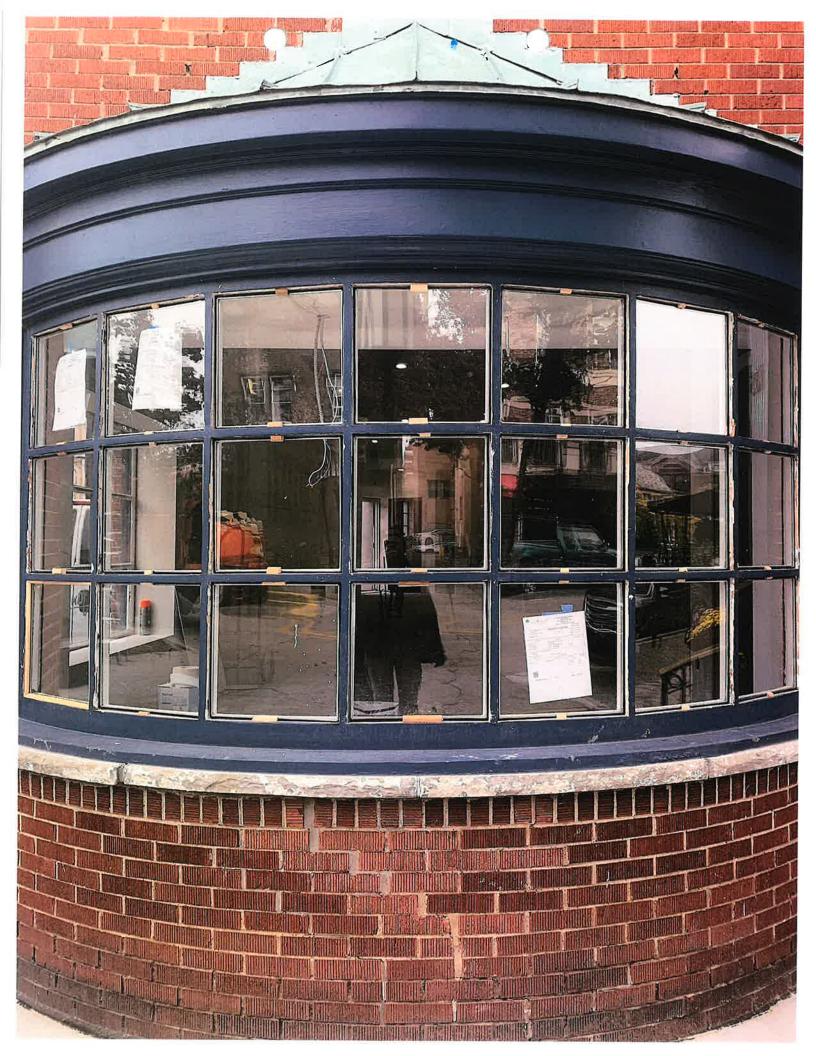

#### **Proposal**

The applicant recently submitted building plans and an Administrative Approval application for a tenant buildout and minor exterior changes to 135 Pierce. The changes were predominantly interior, with the exterior changes limited to paint, landscaping changes, a replacement of two accessory windows, and new signage. In mid-October, City Staff observed some unapproved work being performed to the front bay window that included the removal of the wood window mullions and replacement of the glass. The applicant has now submitted a Historic Design Review application for the newly proposed glass (please note, the work has already been performed, and this approval is being sought retroactively).

The applicant is proposing to replace the former single paned glass with 1/8 thick double paned clear float glass with a 90% Visual Light Transmittance. The glass is made by Midwest Glass, and the applicant is retaining the same size, shape and number (21) of small square windows as existed. The glass meets the glazing ordinance that states only Clear glazing is permitted on storefront facades at the first floor. Clear glazing is defined as glass with a minimum Visual Light Transmittance of 80%. The applicant has also proposed new window mullions to secure the new glazing, which will be painted white as previously approved.