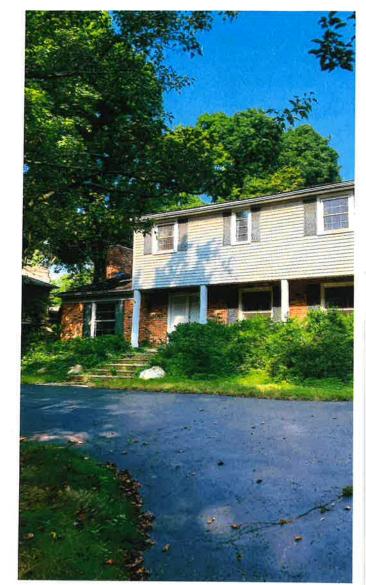

#### **Proposal**

The applicant was approved for exterior renovations to the house on May 16<sup>th</sup>, 2019 by the Historic District Commission. The approved changes included:

- Remove the previously installed aluminum siding and replace with new cedar wood lap board siding;
- Paint the body of the house BM "Storm Gray" and the trim BM "White Dove"
- Replacing several existing single pane bay windows with double hung windows;
- Removing the existing greenhouse on the rear of the building and rebuild with a pitched roof and sliding doors;
- Replace garage door;
- Replace railing and windows above garage doors;
- Convert the flat roof on the garage to a pitched roof;
- Demolish the trellis on the back deck.

Upon the completion of a final inspection by City Staff, several changes were made from the approved site plan that were not approved by either the Historic District Commission or the Planning Division. The changes observed were as follows:

- 1. Body of the house was approved to be painted "storm gray" with "white dove" trim. House currently all white.
- 2. Window shutters not present on approved plans.
- 3. 4 light sconces not on approved plans.
- 4. Front door design appears to be different from approved plans.

The paint color that is currently on the house is Benjamin Moore White Dove OC17. The color is flat on the cedar shingles and low luster on siding and trim.

The photographs from the final inspection and the staff report and minutes from the May 2018 Historic District Commission meeting are attached for your review.