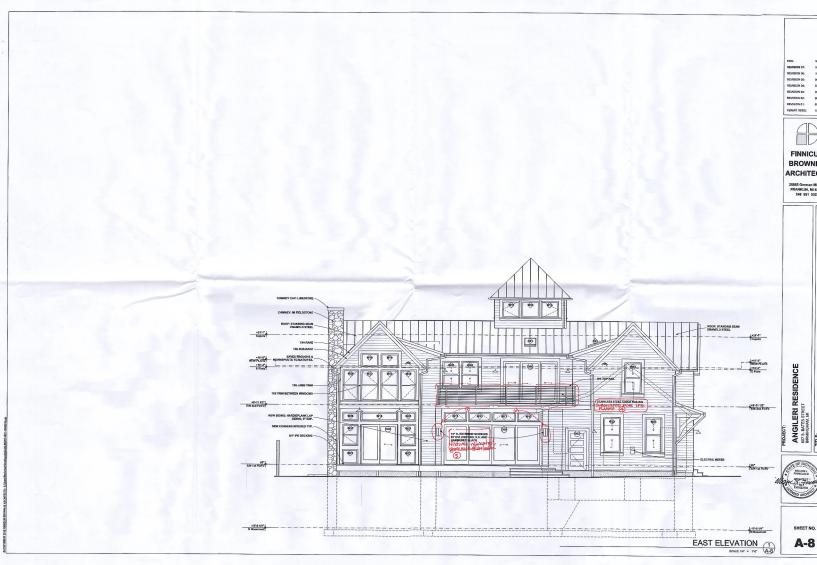

Upon the completion of a final inspection by City Staff, several changes were made from the approved site plan that were not approved by either the Historic District Commission or the Planning Division. The changes observed were as follows:

- 1. Body of the house was approved to be painted "storm gray" with "white dove" trim. House currently all white.
- 2. Window shutters not present on approved plans.
- 3. 4 light sconces not on approved plans.
- 4. Front door design appears to be different from approved plans.

- 5. Apparent new wood on soffits not described in approved plans.
- 6. Architectural details on dormers not on approved plans (bargeboard, gable decoration).
- 7. Small ribbon windows above new door wall/windows over garage appear to be different sizes.
- 8. Railing post cap detail does not match plans.
- 9. New mechanical equipment enclosure on east elevation not on approved plans.
- 10. Shingle roof appears to be new/not proposed during plan review and different style than what existed.
- 11. "Summer House" in rear not complete, missing walls, ceiling, finishes etc. Existing cinder block walls demolished further than implied on plans (2 entire sides of the building), contractor explained they were deteriorated beyond repair.

The applicant has submitted revised plans detailing the changes that were made from conception to construction which include notes addressing the observations made during the final inspection. The plans also include a redesign of the unfinished summer house. The summer house is now proposed as an open air space with a fireplace. The south and east walls that were removed will remain open, and a pillar at the southeast corner of the former garage will support the roof. The roof is still proposed as pitched, and will have shingles to match the main residence.