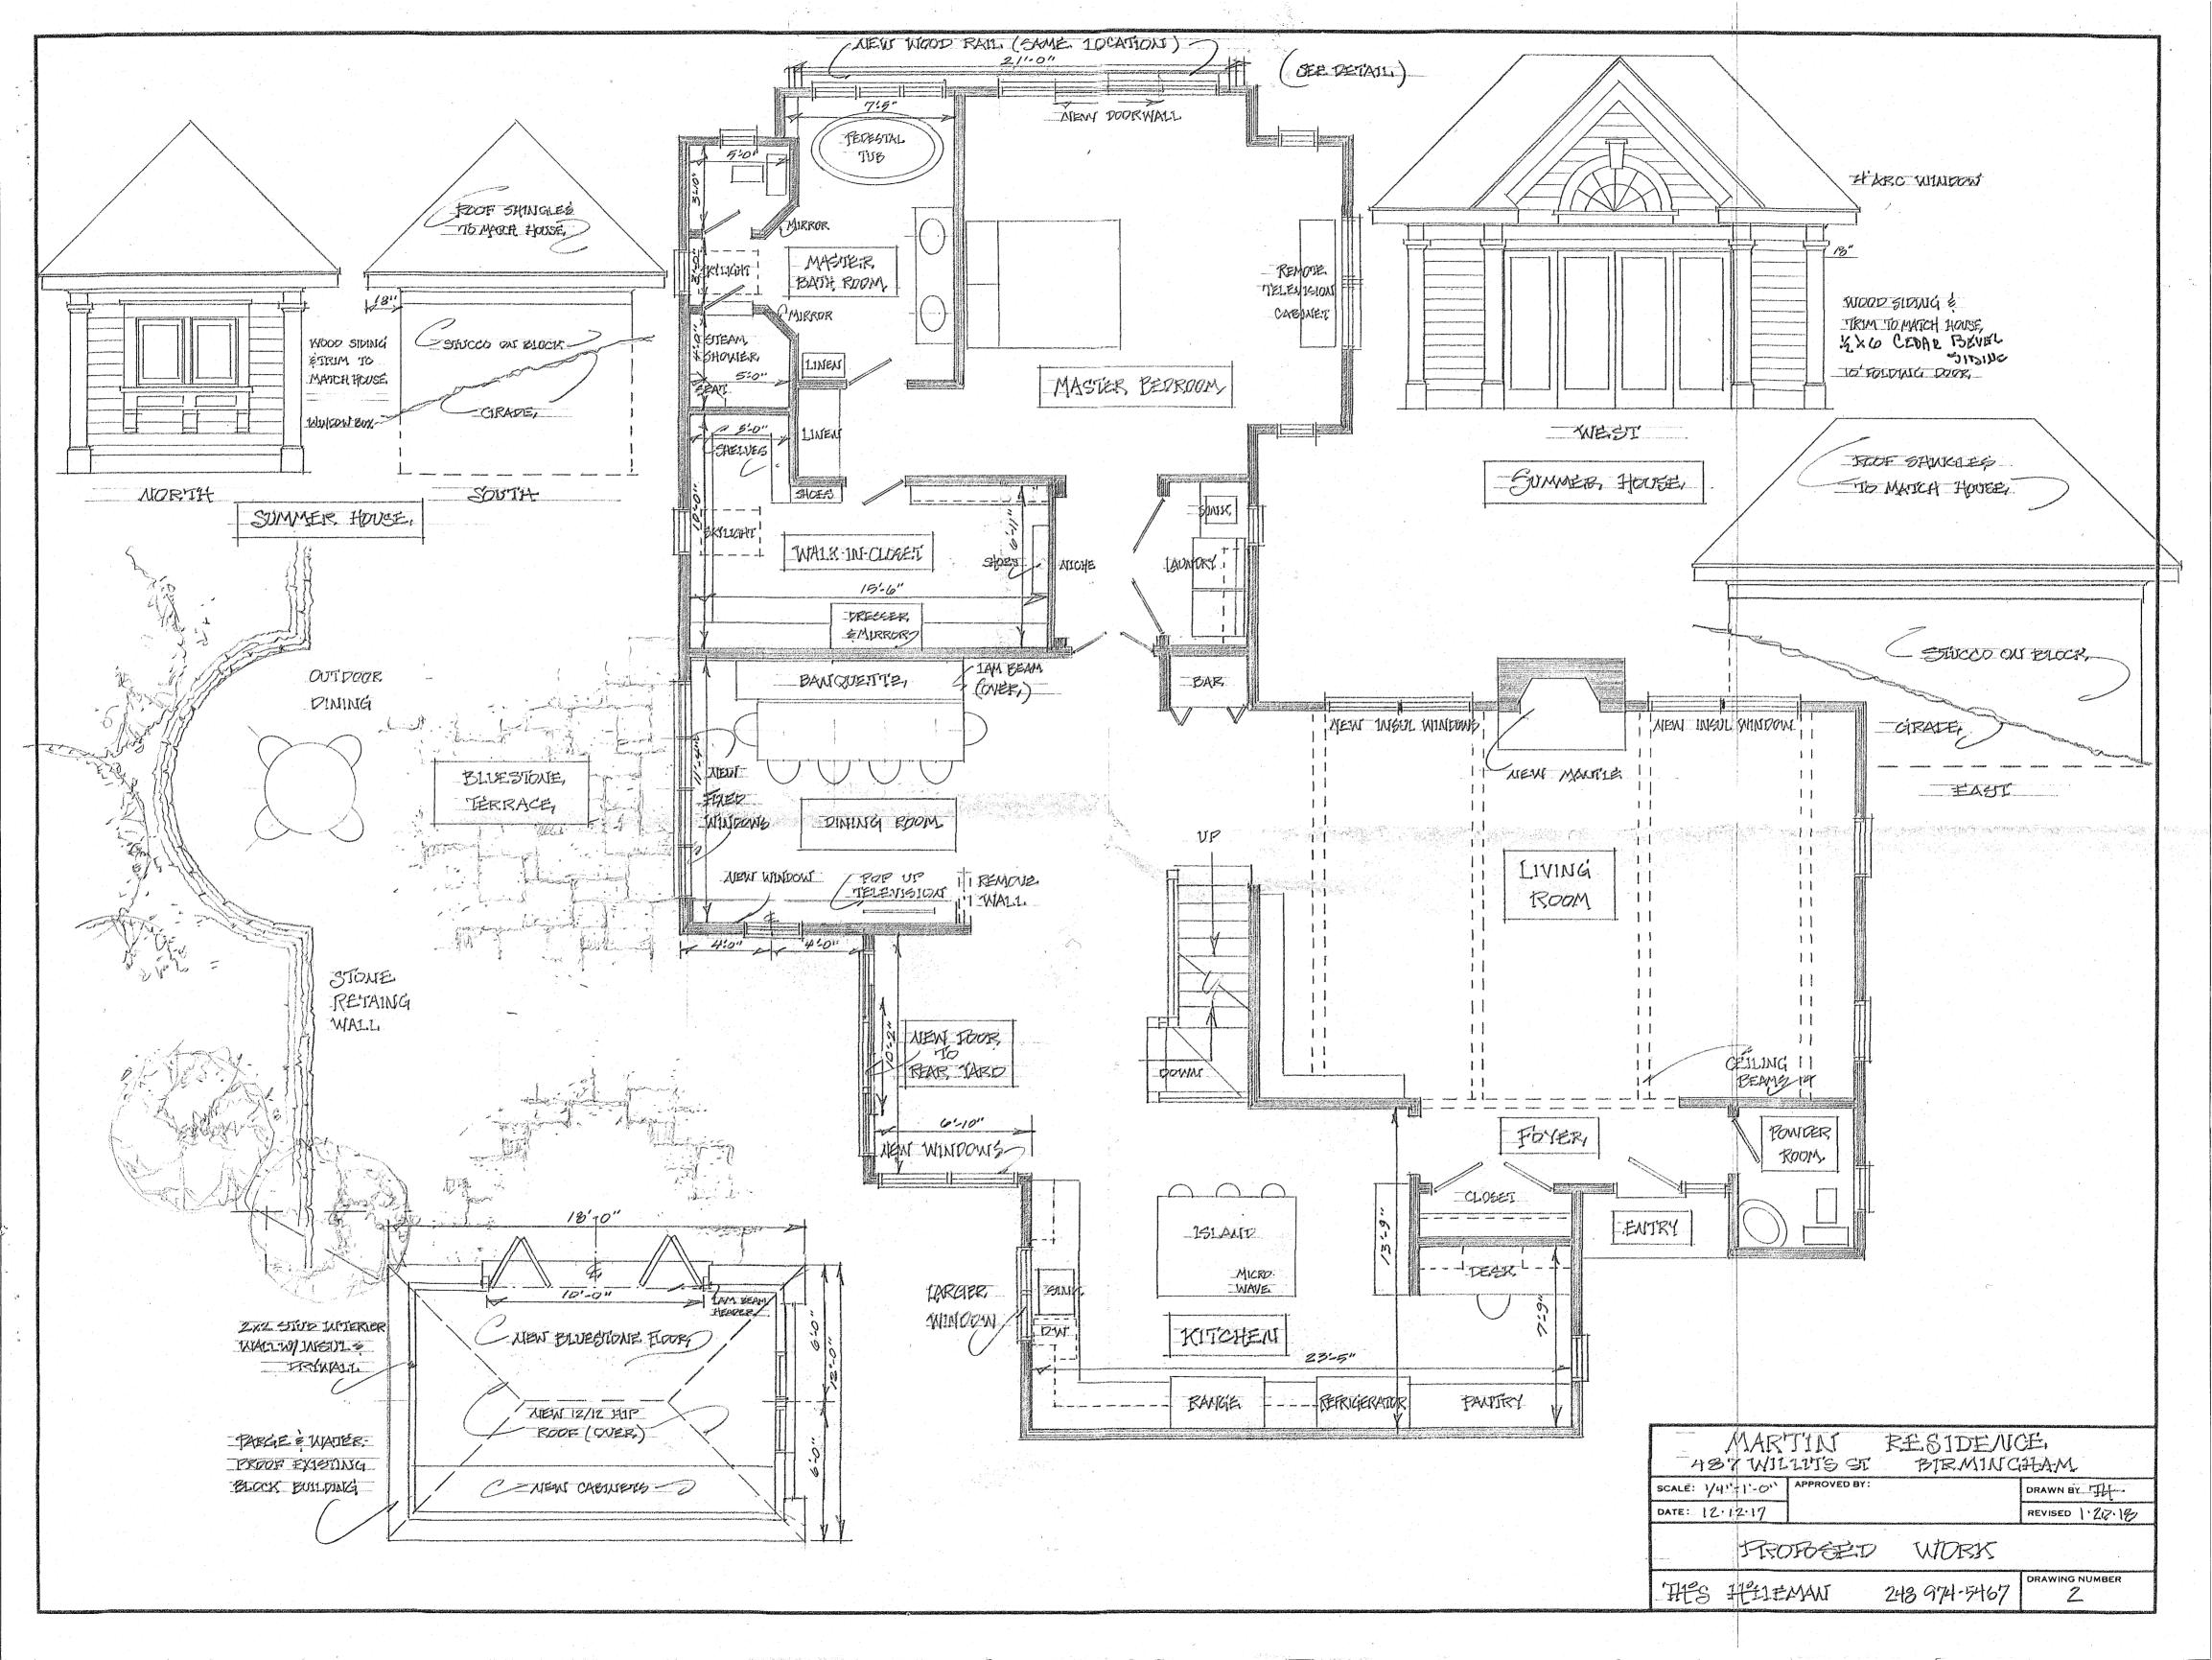

#### **MEMORANDUM**

**Planning Division** 

DATE: November 6<sup>th</sup>, 2019

**TO:** Historic District Commission

FROM: Nicholas Dupuis, City Planner

SUBJECT: Historic Design Review – 487 Willits – Edgar Lamb House

#### **History**

This house was commissioned to local builder Mr. Logan by Martha Baldwin in 1898. The house was to be built for Mr. Edgar Lamb who was the janitor at the High School in Birmingham. Several modifications have been made over the years. In the 1930's Scott Hersey remodeled the interior by adding a fireplace and removing interior partition walls. In the 1950's the small windows on either side of the fireplace were replace with bay windows. This property was renown in the 70's for its gardens, which were maintained by Mrs. Veinott, also known as Grandma Roses.

#### **Proposal**

The applicant was approved for exterior renovations to the house on May 16<sup>th</sup>, 2019 by the Historic District Commission. The approved changes included:

- Remove the previously installed aluminum siding and replace with new cedar wood lap board siding;
- Paint the body of the house BM "Storm Gray" and the trim BM "White Dove"
- Replacing several existing single pane bay windows with double hung windows;
- Removing the existing greenhouse on the rear of the building and rebuild with a pitched roof and sliding doors;
- Replace garage door;
- Replace railing and windows above garage doors;
- Convert the flat roof on the garage to a pitched roof;
- Demolish the trellis on the back deck.

Upon the completion of a final inspection by City Staff, several changes were made from the approved site plan that were not approved by either the Historic District Commission or the Planning Division. The changes observed were as follows:

- 1. Body of the house was approved to be painted "storm gray" with "white dove" trim. House currently all white.
- 2. Window shutters not present on approved plans.
- 3. 4 light sconces not on approved plans.
- 4. Front door design appears to be different from approved plans.

- 5. Apparent new wood on soffits not described in approved plans.
- 6. Architectural details on dormers not on approved plans (bargeboard, gable decoration).
- 7. Small ribbon windows above new door wall/windows over garage appear to be different sizes.
- 8. Railing post cap detail does not match plans.
- 9. New mechanical equipment enclosure on east elevation not on approved plans.
- 10. Shingle roof appears to be new/not proposed during plan review and different style than what existed.
- 11. "Summer House" in rear not complete, missing walls, ceiling, finishes etc. Existing cinder block walls demolished further than implied on plans (2 entire sides of the building), contractor explained they were deteriorated beyond repair.

The applicant has submitted revised plans detailing the changes that were made from conception to construction which include notes addressing the observations made during the final inspection. The plans also include a redesign of the unfinished summer house. The summer house is now proposed as an open air space with a fireplace. The south and east walls that were removed will remain open, and a pillar at the southeast corner of the former garage will support the roof. The roof is still proposed as pitched, and will have shingles to match the main residence.

#### Recommendation

the rear.

The proposed changes to the approved site plans appear to meet Secretary of the Interiors guideline numbers 2, 1 and 9. The property will remain a single-family residence (#1), and the historical character of the property is preserved through the renovations that were performed, and the changes made from the approved site plans do not jeopardize such (#2). Similarly, the exterior alterations (specifically the changes from the approved site plan) do not destroy the historic materials that characterize the property and remains compatible with the massing, size, scale, and architectural features to protect the historic integrity of the property and its environment (#9).

It is important to note, however, that the observations made during the final inspection include the removal/change of gable details and the shape of the bargeboard on the dormer, as well as the removal of two complete walls from the garage ("summer house") in the rear. These observations contradict with the above recommendations referencing guideline numbers 2 and 9. The architect/applicant has advised that the gable details on the dormers pre-renovation were added later in the houses life as faux-historical details. The Secretary of the Interior's guideline #3 rebukes conjectural architectural details that are unoriginal, yet guideline #4 reminds us that changes to the property over time may have acquired historical significance in their own right. The Historic District Commission should discuss the circumstances of these changes, along with the removal of two deteriorating original walls at the "summer house" in