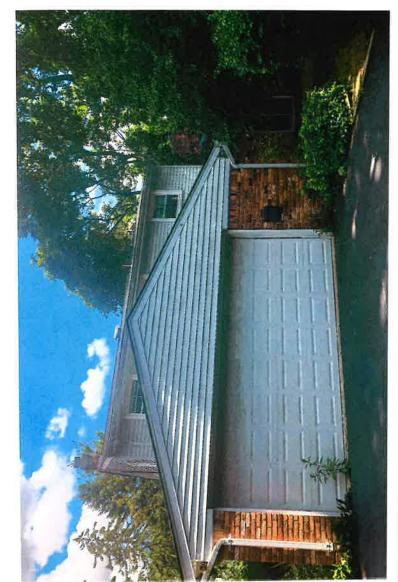

#### **Proposal**

The applicant was approved for exterior renovations to the house on May 16<sup>th</sup>, 2019 by the Historic District Commission. The approved changes included:

- Remove the previously installed aluminum siding and replace with new cedar wood lap board siding;
- Paint the body of the house BM "Storm Gray" and the trim BM "White Dove"
- Replacing several existing single pane bay windows with double hung windows;
- Removing the existing greenhouse on the rear of the building and rebuild with a pitched roof and sliding doors;
- Replace garage door;
- Replace railing and windows above garage doors;
- Convert the flat roof on the garage to a pitched roof;
- Demolish the trellis on the back deck.

Upon the completion of a final inspection by City Staff, several changes were made from the approved site plan that were not approved by either the Historic District Commission or the Planning Division. The changes observed were as follows:

- 5. Apparent new wood on soffits not described in approved plans.
- 6. Architectural details on dormers not on approved plans (bargeboard, gable decoration).
- 7. Small ribbon windows above new door wall/windows over garage appear to be different sizes.
- 8. Railing post cap detail does not match plans.
- 9. New mechanical equipment enclosure on east elevation not on approved plans.
- 10. Shingle roof appears to be new/not proposed during plan review and different style than what existed.
- 11. "Summer House" in rear not complete, missing walls, ceiling, finishes etc. Existing cinder block walls demolished further than implied on plans (2 entire sides of the building), contractor explained they were deteriorated beyond repair.

The applicant has submitted revised plans detailing the changes that were made from conception to construction which include notes addressing the observations made during the final inspection. The plans also include a redesign of the unfinished summer house. The summer house is now proposed as an open air space with a fireplace. The south and east walls that were removed will remain open, and a pillar at the southeast corner of the former garage will support the roof. The roof is still proposed as pitched, and will have shingles to match the main residence.