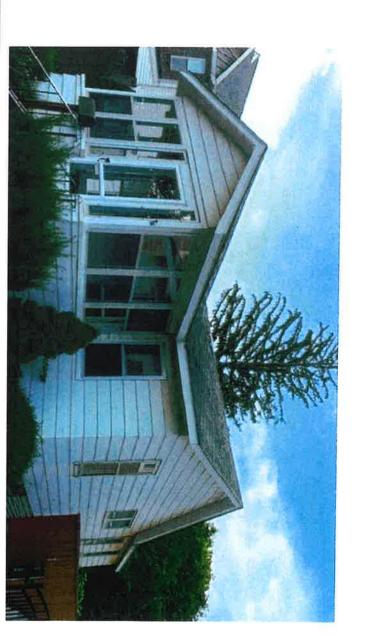

#### **Proposal**

The applicant was approved for exterior renovations to the house on May 16<sup>th</sup>, 2019 by the Historic District Commission. The approved changes included:

- Remove the previously installed aluminum siding and replace with new cedar wood lap board siding;
- Paint the body of the house BM "Storm Gray" and the trim BM "White Dove"
- Replacing several existing single pane bay windows with double hung windows;
- Removing the existing greenhouse on the rear of the building and rebuild with a pitched roof and sliding doors;
- Replace garage door;
- Replace railing and windows above garage doors;
- Convert the flat roof on the garage to a pitched roof;
- Demolish the trellis on the back deck.

Upon the completion of a final inspection by City Staff, several changes were made from the approved site plan that were not approved by either the Historic District Commission or the Planning Division. The changes observed were as follows:

- 1. Body of the house was approved to be painted "storm gray" with "white dove" trim. House currently all white.
- 2. Window shutters not present on approved plans.
- 3. 4 light sconces not on approved plans.
- 4. Front door design appears to be different from approved plans.