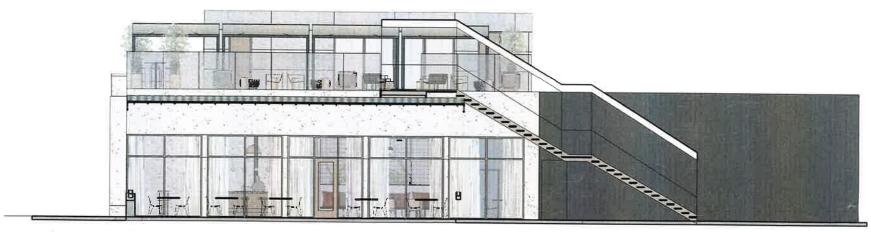

#### 1. 100 N. Old Woodward

City Planner Dupuis reviewed the history of the 100 N. Old Woodward building, explaining:

- The building was built in 1889 and was a two-story brick building.
- In 1969 the brick was covered over with marble and the City Commission at the time granted a license agreement for the facade to encroach into the public rightof-way.
- If the brick under the marble could be restored it would be a major contribution to the Maple-Old Woodward intersection.
- Victor Saroki, architect for the potential project at 100 N. Woodward, indicated he
  and his team would be interested in maintaining the brick if it was still in good
  condition.
- With the planned stepbacks on the upper floors it is unlikely that the proposed project will feel more imposing than the building that is currently there.

Mr. Saroki then presented the architectural drawings and potential project to the HDC. He said:

- If his team were to peel the travertine off the facade and discover the brick was in poor shape, they would endeavor to restore the brick or duplicate the original historic aesthetic should direct restoration not be possible.
- The Palladium Building in Birmingham would give an accurate sense of the scale of the proposed building. The corner of the building at Hamilton is five stories in height.
- While the proposed building would be five stories, it would also have its upper floor facades stepped back.
- His team is seeking a way to add on to this building in a way that is appropriate in terms of what the City needs and in terms of its aesthetic, historical and architectural context.
- The team would consider whether they would want to pursue use of the roof for building occupants.
- The facades of the Tiger and Boyd buildings would intentionally be done in a newer style in order to distinguish them from the older facades.
- He could not say for sure, but the facades of the Tiger and Boyd buildings would probably be done to match the style of the upper floors.
- He would consider whether the entrance to the upper floors should be located on the Maple or Old Woodward side. The N. Old Woodward streetscape is superior to the Maple streetscape in terms of views, amenities, and parking, which is why the plans currently designate the entrance as being on the N. Old Woodward side. A Maple entrance, however, would be located on the non-historic part of the building which could be preferable from a preservation standpoint.

- The potential buyer would not want to purchase the building without some certainty that they could proceed with plans that would make a development at this location profitable. The decision to pursue a four- or five-story building would be a matter of the likely return on investment for the potential buyer.
- Andres Duany, head of the teams that developed both the City's 2016 Plan and current master plan, is of the opinion that Birmingham is now a five-story City, and buildings with that massing and scale are appropriate for the City's streetscape.
- If these projects are done well they can both preserve the history of the City and be a part of the City's careful but continued development.
- If his team ends up breaking ground on this project, it will be essential that the plans for the single story of underground parking be maintained.

Chairman Henke noted that under the Secretary of Interior standards the travertine is considered historic because the building received historic designation in the 1980s. He also said:

- He has seen two other buildings in town negatively impact the adjacent buildings in the pursuit of underground parking, so the logistics of putting in one story of underground parking would be a concern.
- With the plan's five-story proposal, this building would be the tallest at the Maple-Old Woodward corner, and would feel like a five-story building even with the proposed stepbacks.
- 101 N. Old Woodward Ave, located in the same Maple-N. Old Woodward intersection, is unlikely to be able to build higher due to structural impediments.
- When the travertine is peeled the underlying facade will start deteriorating as soon as work on the underground parking commences.
- Restoration of the facade to its original appearance would not be preferable.
- Having a full HDC weigh in on this proposal would be the most appropriate next step in Mr. Saroki's due diligence.
- A few renderings would likely help the discussion of the proposed project.
- He is very in favor of open rooftops with green space, for this and other projects.
- There is ongoing discussion regarding how developed the City's downtown should become, and how the light and air would change if the City becomes a five-story City whereas it was previously a two- to three-story City.
- Walking by the Daxton Hotel on Woodward will give an accurate sense of what a five-story building feels like when viewing it from street level.