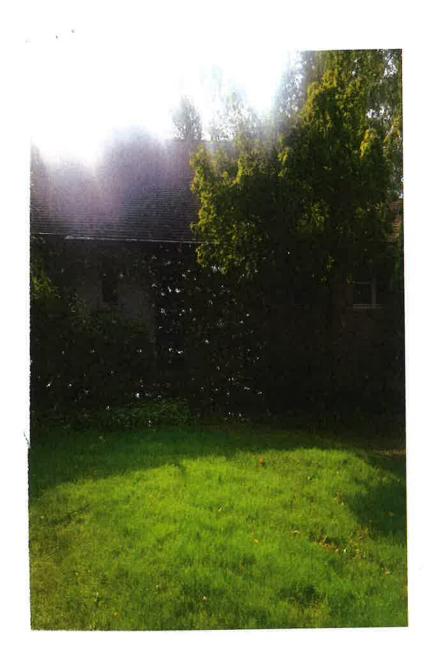

- 5. Apparent new wood on soffits not described in approved plans.
- 6. Architectural details on dormers not on approved plans (bargeboard, gable decoration).
- 7. Small ribbon windows above new door wall/windows over garage appear to be different sizes.
- 8. Railing post cap detail does not match plans.
- 9. New mechanical equipment enclosure on east elevation not on approved plans.
- 10. Shingle roof appears to be new/not proposed during plan review and different style than what existed.
- 11. "Summer House" in rear not complete, missing walls, ceiling, finishes etc. Existing cinder block walls demolished further than implied on plans (2 entire sides of the building), contractor explained they were deteriorated beyond repair.

The applicant has submitted revised plans detailing the changes that were made from conception to construction which include notes addressing the observations made during the final inspection. The plans also include a redesign of the unfinished summer house. The summer house is now proposed as an open air space with a fireplace. The south and east walls that were removed will remain open, and a pillar at the southeast corner of the former garage will support the roof. The roof is still proposed as pitched, and will have shingles to match the main residence.