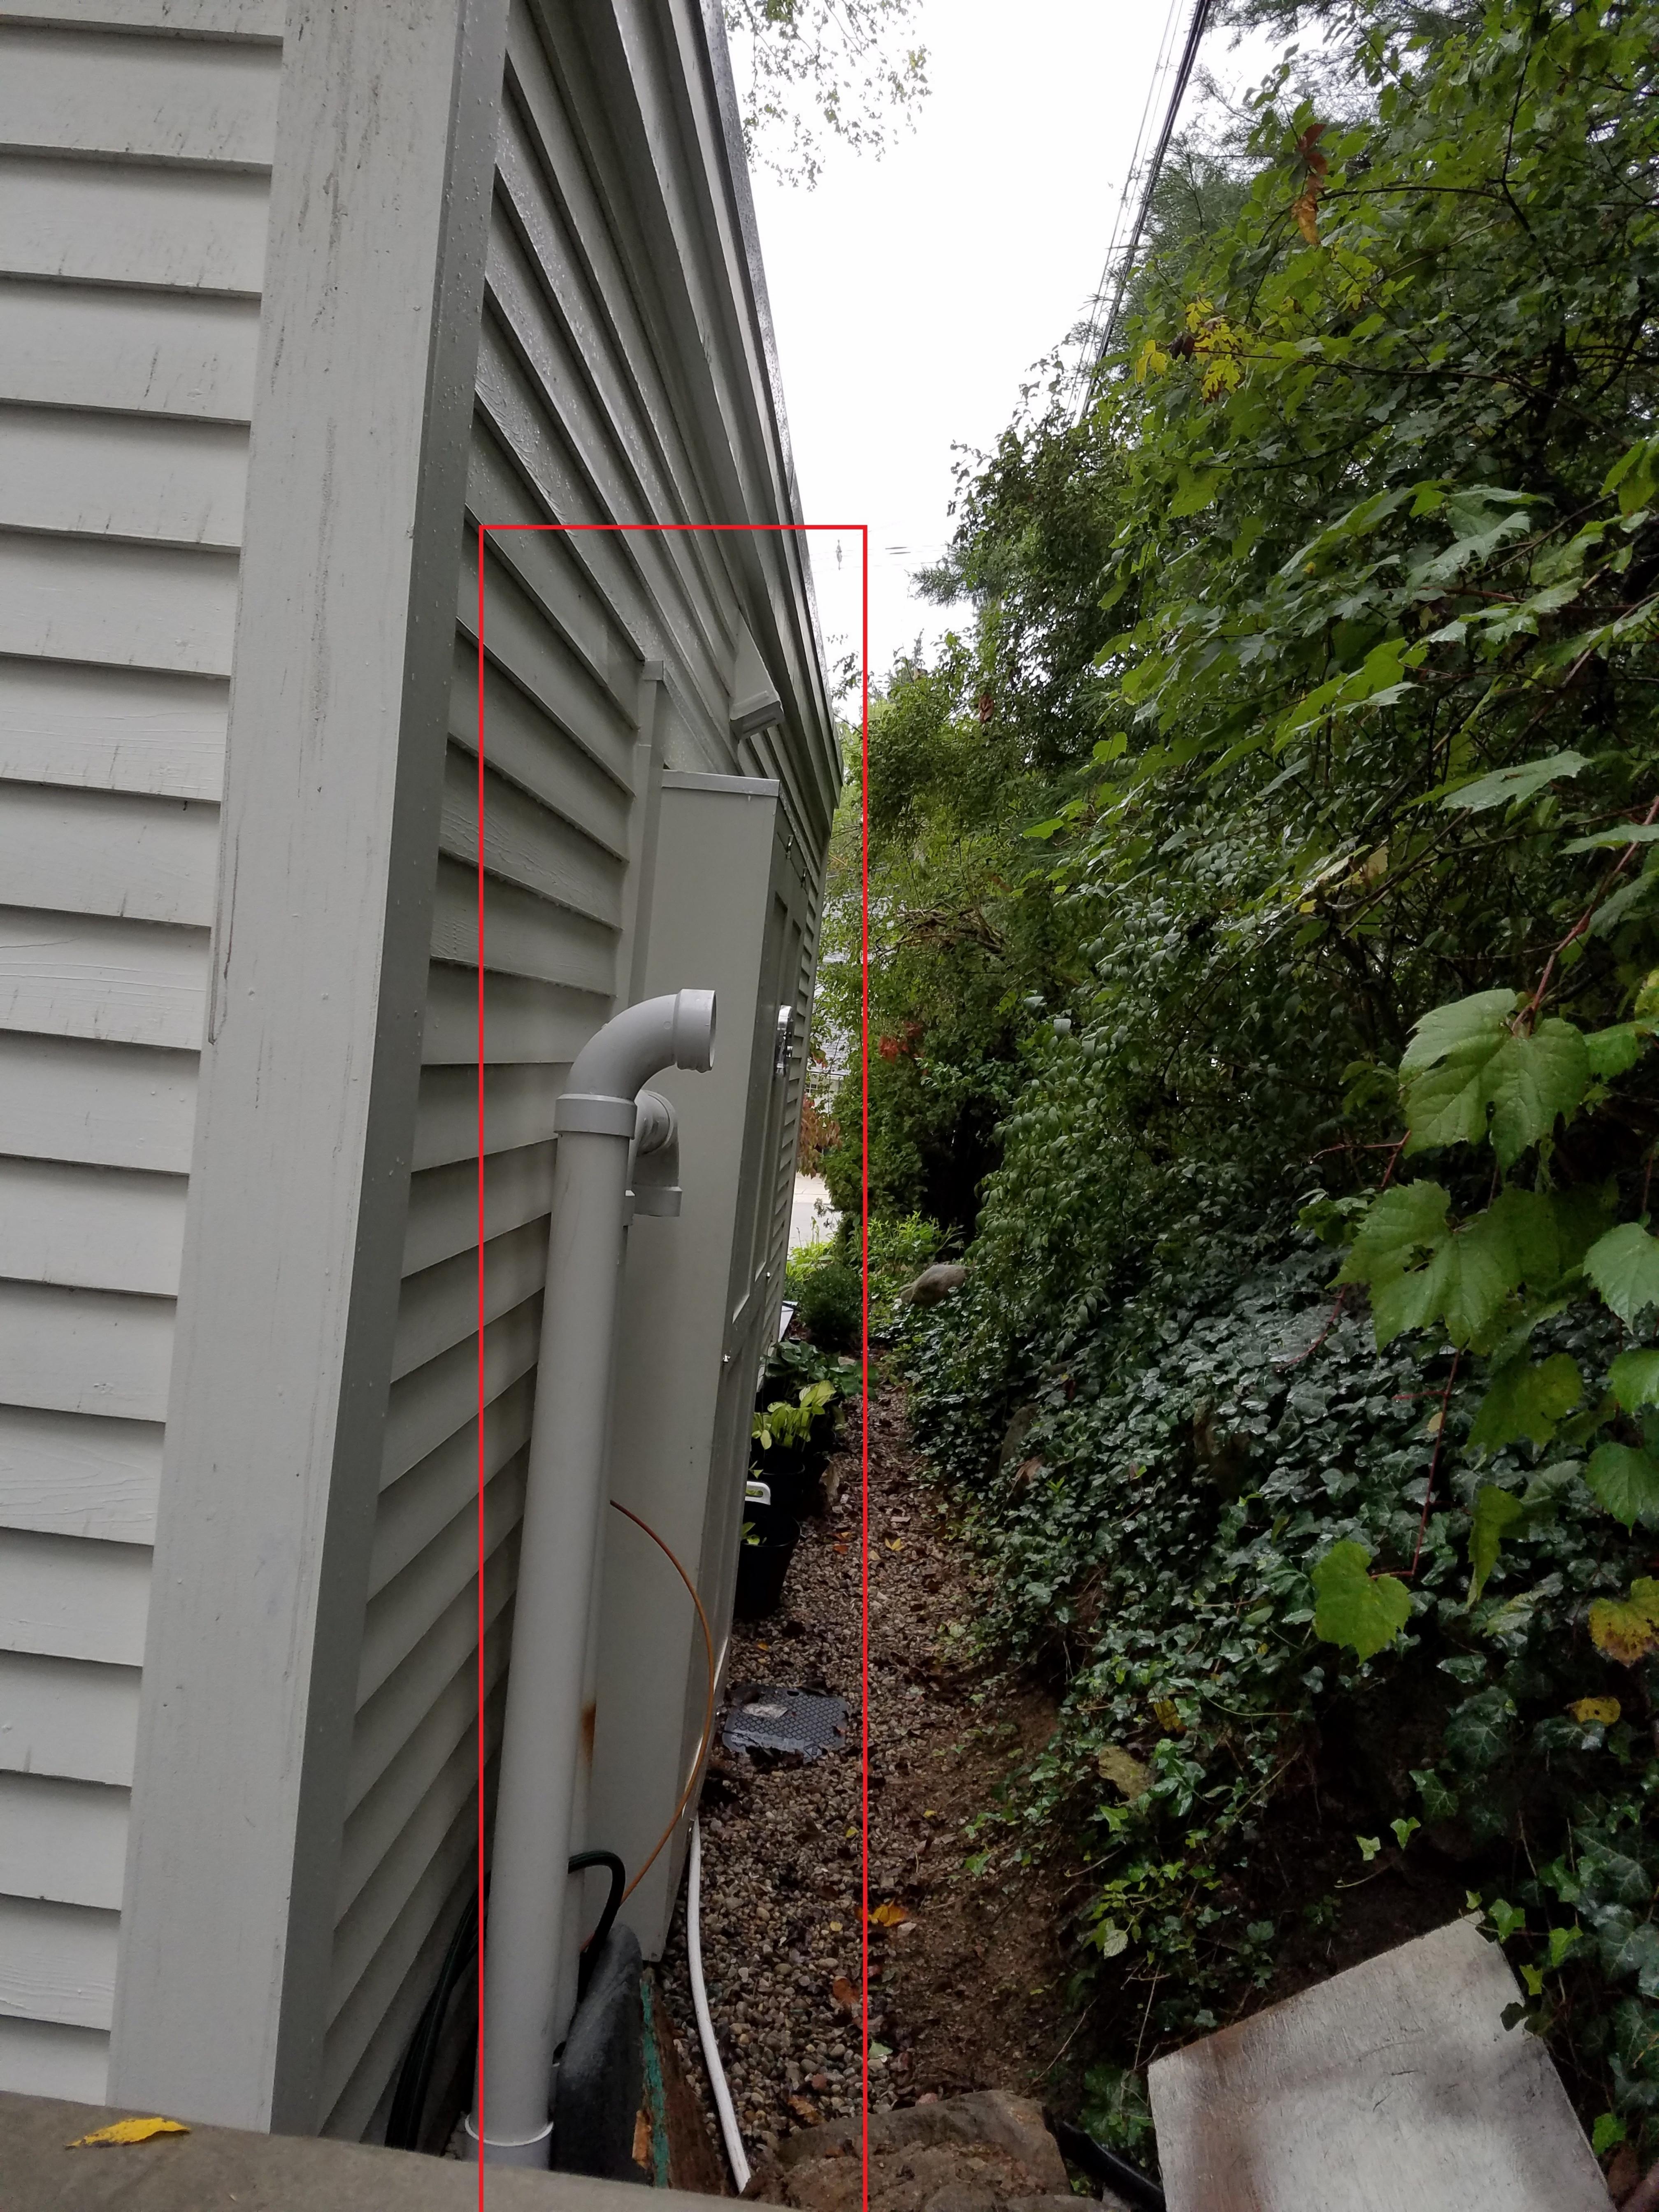

- 5. Apparent new wood on soffits not described in approved plans.
- 6. Architectural details on dormers not on approved plans (bargeboard, gable decoration).
- 7. Small ribbon windows above new door wall/windows over garage appear to be different sizes.
- 8. Railing post cap detail does not match plans.
- 9. New mechanical equipment enclosure on east elevation not on approved plans.
- 10. Shingle roof appears to be new/not proposed during plan review and different style than what existed.
- 11. "Summer House" in rear not complete, missing walls, ceiling, finishes etc. Existing cinder block walls demolished further than implied on plans (2 entire sides of the building), contractor explained they were deteriorated beyond repair.