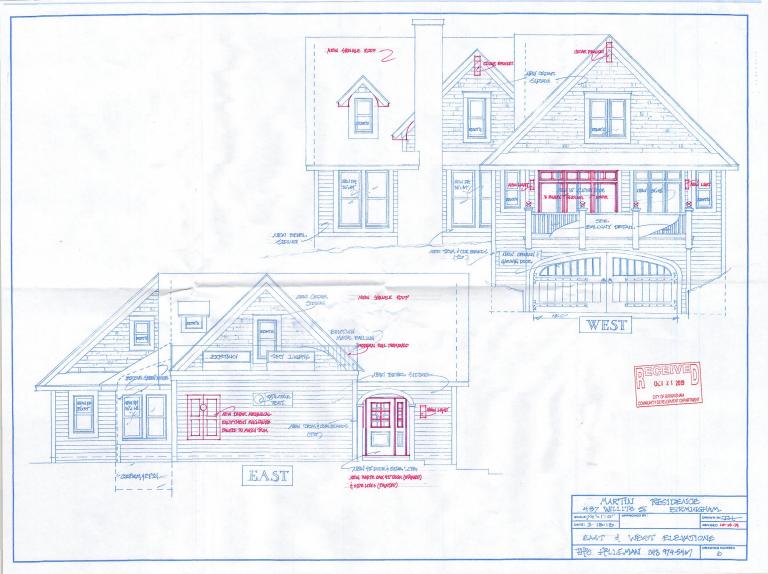

#### **Proposal**

The applicant was approved for exterior renovations to the house on May 16<sup>th</sup>, 2019 by the Historic District Commission. The approved changes included:

- Remove the previously installed aluminum siding and replace with new cedar wood lap board siding;
- Paint the body of the house BM "Storm Gray" and the trim BM "White Dove"
- Replacing several existing single pane bay windows with double hung windows;
- Removing the existing greenhouse on the rear of the building and rebuild with a pitched roof and sliding doors;
- Replace garage door;
- Replace railing and windows above garage doors;
- Convert the flat roof on the garage to a pitched roof;
- Demolish the trellis on the back deck.

Upon the completion of a final inspection by City Staff, several changes were made from the approved site plan that were not approved by either the Historic District Commission or the Planning Division. The changes observed were as follows:

- 1. Body of the house was approved to be painted "storm gray" with "white dove" trim. House currently all white.
- 2. Window shutters not present on approved plans.
- 3. 4 light sconces not on approved plans.
- 4. Front door design appears to be different from approved plans.

- 5. Apparent new wood on soffits not described in approved plans.
- 6. Architectural details on dormers not on approved plans (bargeboard, gable decoration).
- 7. Small ribbon windows above new door wall/windows over garage appear to be different sizes.
- 8. Railing post cap detail does not match plans.
- 9. New mechanical equipment enclosure on east elevation not on approved plans.
- 10. Shingle roof appears to be new/not proposed during plan review and different style than what existed.
- 11. "Summer House" in rear not complete, missing walls, ceiling, finishes etc. Existing cinder block walls demolished further than implied on plans (2 entire sides of the building), contractor explained they were deteriorated beyond repair.

The applicant has submitted revised plans detailing the changes that were made from conception to construction which include notes addressing the observations made during the final inspection. The plans also include a redesign of the unfinished summer house. The summer house is now proposed as an open air space with a fireplace. The south and east walls that were removed will remain open, and a pillar at the southeast corner of the former garage will support the roof. The roof is still proposed as pitched, and will have shingles to match the main residence.