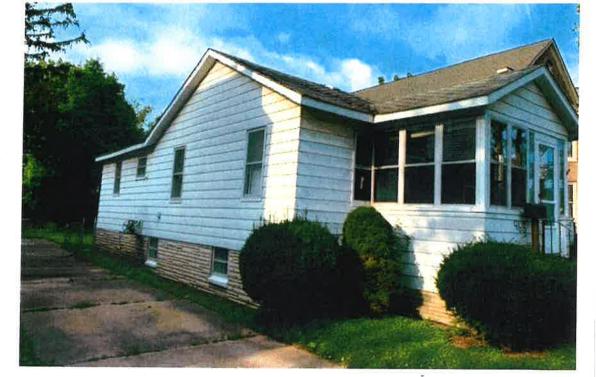

#### **Proposal**

The applicant was approved for exterior renovations to the house on May 16<sup>th</sup>, 2019 by the Historic District Commission. The approved changes included:

- Remove the previously installed aluminum siding and replace with new cedar wood lap board siding;
- Paint the body of the house BM "Storm Gray" and the trim BM "White Dove"
- Replacing several existing single pane bay windows with double hung windows;
- Removing the existing greenhouse on the rear of the building and rebuild with a pitched roof and sliding doors;
- Replace garage door;
- Replace railing and windows above garage doors;
- Convert the flat roof on the garage to a pitched roof;
- Demolish the trellis on the back deck.

Upon the completion of a final inspection by City Staff, several changes were made from the approved site plan that were not approved by either the Historic District Commission or the Planning Division. The changes observed were as follows:

- 1. Body of the house was approved to be painted "storm gray" with "white dove" trim. House currently all white.
- 2. Window shutters not present on approved plans.
- 3. 4 light sconces not on approved plans.
- 4. Front door design appears to be different from approved plans.

- 5. Apparent new wood on soffits not described in approved plans.
- 6. Architectural details on dormers not on approved plans (bargeboard, gable decoration).
- 7. Small ribbon windows above new door wall/windows over garage appear to be different sizes.
- 8. Railing post cap detail does not match plans.
- 9. New mechanical equipment enclosure on east elevation not on approved plans.
- 10. Shingle roof appears to be new/not proposed during plan review and different style than what existed.
- 11. "Summer House" in rear not complete, missing walls, ceiling, finishes etc. Existing cinder block walls demolished further than implied on plans (2 entire sides of the building), contractor explained they were deteriorated beyond repair.