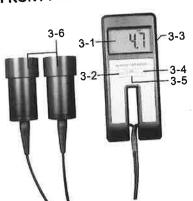

## WINDOW TINT METER

#### 1. FEATURES

**★**This Window Tint Meter is a hand held device that measures the amount of light that passes through a window. It measures the total amount of Visual Light Transmission (henceforth referred to as VLT) through a window and any coatings (tint film) on that window. The device was designed to measure the total VLT of a window after it has been treated with aftermarket window film. The device slides over a partially rolled down window, does its calculations, and in seconds displays the readings on a LCD. Because it has its own internal light source, the meter will work day or night.

### 2.SPECIFICATIONS

Disply: 10mm LCD Resolution: 0.1

Accuracy: ≤2%

Wavelength: 550 Nanometers

Measurement Range:

0 to 100% Light Transmission

Interface: RS-232C Sample Thickness:

Less than 18 mm/0.7inch

Operating conditions:

0~50°C,<90%RH

Time of Testing:

Maximum of 4 Seconds

Effects From Stray Light:

Not Effected by Stray Light

Lamp Life: 10 Years

Power Source: 4 x 1.5v AAA Batteries Weight: 100g (not including batteries) Host Dimensions: 126 x 65 x 27 mm

Sensor Dimensions: 125x38x38mm Standard Accessories included:

Carrying case.....1pc Operation manual.....1 pc.

Optional Accessory:

Cable and software for RS232C

## 3. FRONT PANEL DESCRIPTIONS

- 3-1 Display
- 3-2 Key for Date-transmissin
- 3-3 Battery Cover
- 3-4 Calibration Key
- 3-5 Power Key
- 3-6 Measuring probe

3

WEST ELEVATION

SOUTH ELEVATION

PAINT WEST BAY AND LARGE NORTH SIDE WINDOW