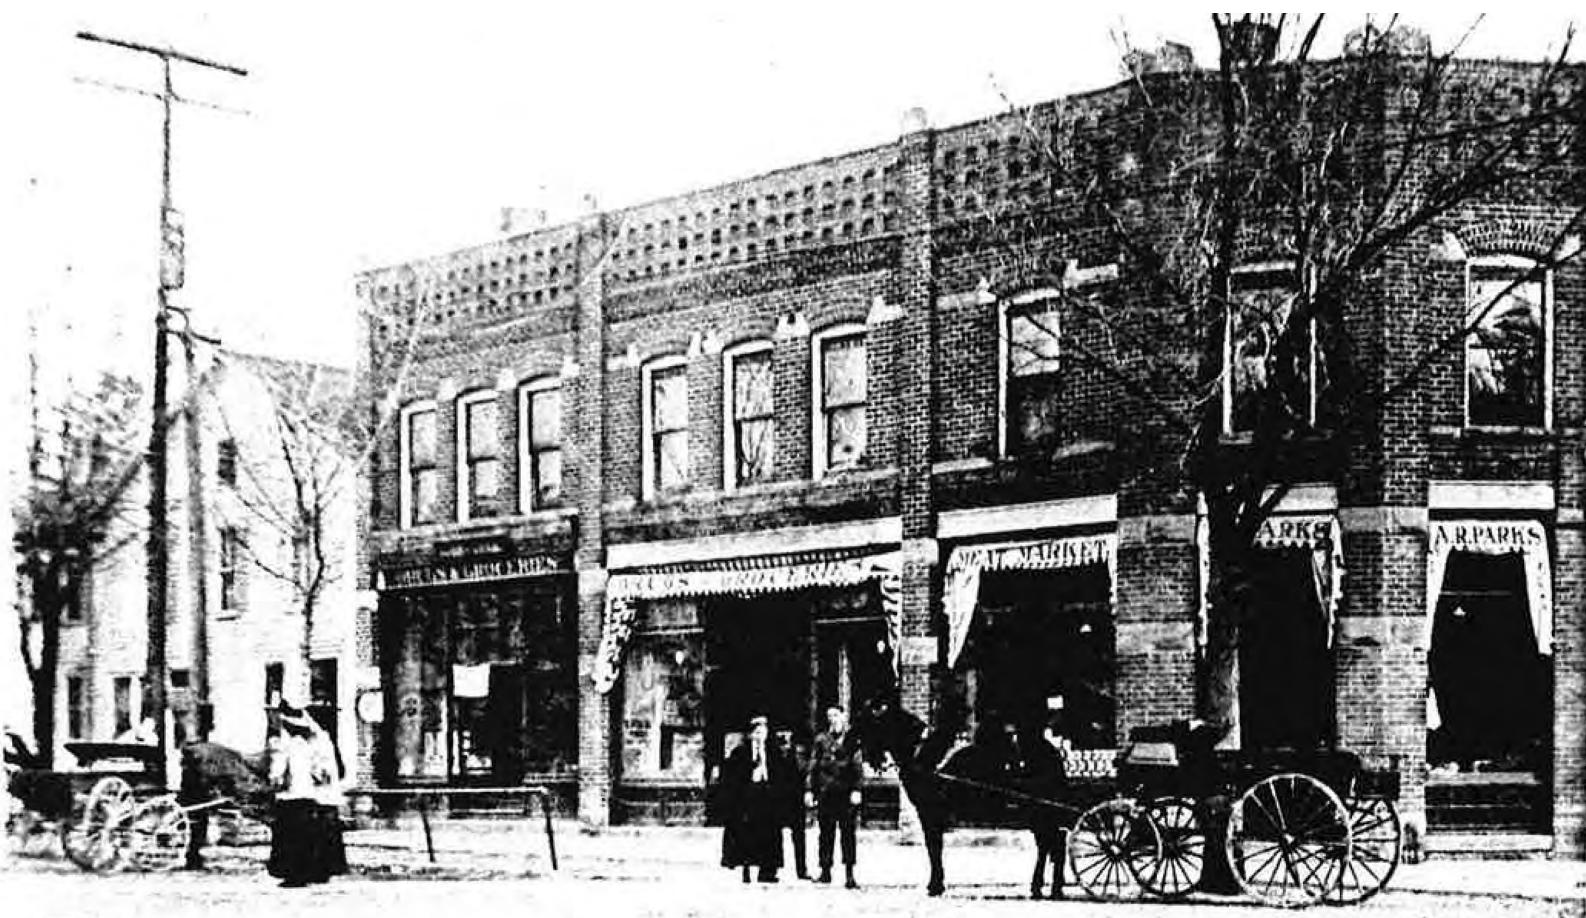

#### 1. 100 N. Old Woodward

City Planner Dupuis reviewed the history of the 100 N. Old Woodward building, explaining:

- The building was built in 1889 and was a two-story brick building.
- In 1969 the brick was covered over with marble and the City Commission at the time granted a license agreement for the facade to encroach into the public rightof-way.
- If the brick under the marble could be restored it would be a major contribution to the Maple-Old Woodward intersection.
- Victor Saroki, architect for the potential project at 100 N. Woodward, indicated he
  and his team would be interested in maintaining the brick if it was still in good
  condition.
- With the planned stepbacks on the upper floors it is unlikely that the proposed project will feel more imposing than the building that is currently there.

Mr. Saroki then presented the architectural drawings and potential project to the HDC. He said:

- If his team were to peel the travertine off the facade and discover the brick was in poor shape, they would endeavor to restore the brick or duplicate the original historic aesthetic should direct restoration not be possible.
- The Palladium Building in Birmingham would give an accurate sense of the scale of the proposed building. The corner of the building at Hamilton is five stories in height.
- While the proposed building would be five stories, it would also have its upper floor facades stepped back.
- His team is seeking a way to add on to this building in a way that is appropriate in terms of what the City needs and in terms of its aesthetic, historical and architectural context.
- The team would consider whether they would want to pursue use of the roof for building occupants.
- The facades of the Tiger and Boyd buildings would intentionally be done in a newer style in order to distinguish them from the older facades.
- He could not say for sure, but the facades of the Tiger and Boyd buildings would probably be done to match the style of the upper floors.
- He would consider whether the entrance to the upper floors should be located on the Maple or Old Woodward side. The N. Old Woodward streetscape is superior to the Maple streetscape in terms of views, amenities, and parking, which is why the plans currently designate the entrance as being on the N. Old Woodward side. A Maple entrance, however, would be located on the non-historic part of the building which could be preferable from a preservation standpoint.

- The potential buyer would not want to purchase the building without some certainty that they could proceed with plans that would make a development at this location profitable. The decision to pursue a four- or five-story building would be a matter of the likely return on investment for the potential buyer.
- Andres Duany, head of the teams that developed both the City's 2016 Plan and current master plan, is of the opinion that Birmingham is now a five-story City, and buildings with that massing and scale are appropriate for the City's streetscape.
- If these projects are done well they can both preserve the history of the City and be a part of the City's careful but continued development.
- If his team ends up breaking ground on this project, it will be essential that the plans for the single story of underground parking be maintained.

Chairman Henke noted that under the Secretary of Interior standards the travertine is considered historic because the building received historic designation in the 1980s. He also said:

- He has seen two other buildings in town negatively impact the adjacent buildings in the pursuit of underground parking, so the logistics of putting in one story of underground parking would be a concern.
- With the plan's five-story proposal, this building would be the tallest at the Maple-Old Woodward corner, and would feel like a five-story building even with the proposed stepbacks.
- 101 N. Old Woodward Ave, located in the same Maple-N. Old Woodward intersection, is unlikely to be able to build higher due to structural impediments.
- When the travertine is peeled the underlying facade will start deteriorating as soon as work on the underground parking commences.
- Restoration of the facade to its original appearance would not be preferable.
- Having a full HDC weigh in on this proposal would be the most appropriate next step in Mr. Saroki's due diligence.
- A few renderings would likely help the discussion of the proposed project.
- He is very in favor of open rooftops with green space, for this and other projects.
- There is ongoing discussion regarding how developed the City's downtown should become, and how the light and air would change if the City becomes a five-story City whereas it was previously a two- to three-story City.
- Walking by the Daxton Hotel on Woodward will give an accurate sense of what a five-story building feels like when viewing it from street level.