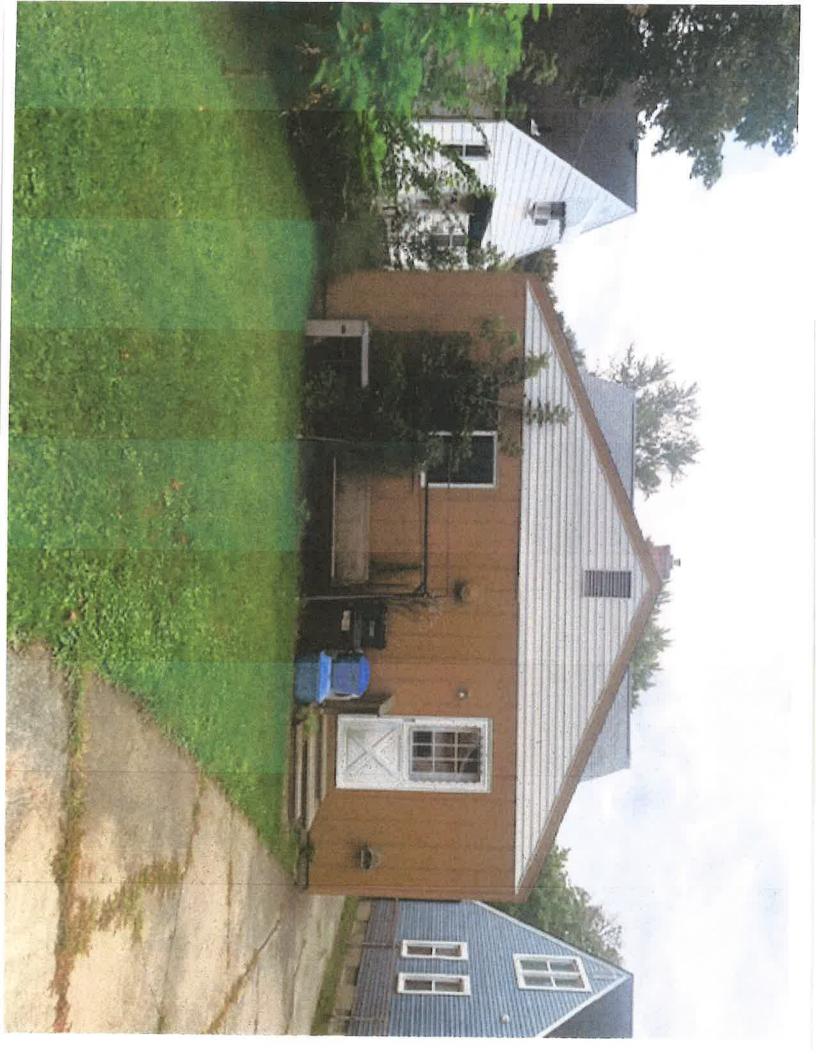

Upon the completion of a final inspection by City Staff, several changes were made from the approved site plan that were not approved by either the Historic District Commission or the Planning Division. The changes observed were as follows:

- 1. Body of the house was approved to be painted "storm gray" with "white dove" trim. House currently all white.
- 2. Window shutters not present on approved plans.
- 3. 4 light sconces not on approved plans.
- 4. Front door design appears to be different from approved plans.

- 5. Apparent new wood on soffits not described in approved plans.
- 6. Architectural details on dormers not on approved plans (bargeboard, gable decoration).
- 7. Small ribbon windows above new door wall/windows over garage appear to be different sizes.
- 8. Railing post cap detail does not match plans.
- 9. New mechanical equipment enclosure on east elevation not on approved plans.
- 10. Shingle roof appears to be new/not proposed during plan review and different style than what existed.
- 11. "Summer House" in rear not complete, missing walls, ceiling, finishes etc. Existing cinder block walls demolished further than implied on plans (2 entire sides of the building), contractor explained they were deteriorated beyond repair.

The applicant has submitted revised plans detailing the changes that were made from conception to construction which include notes addressing the observations made during the final inspection. The plans also include a redesign of the unfinished summer house. The summer house is now proposed as an open air space with a fireplace. The south and east walls that were removed will remain open, and a pillar at the southeast corner of the former garage will support the roof. The roof is still proposed as pitched, and will have shingles to match the main residence.