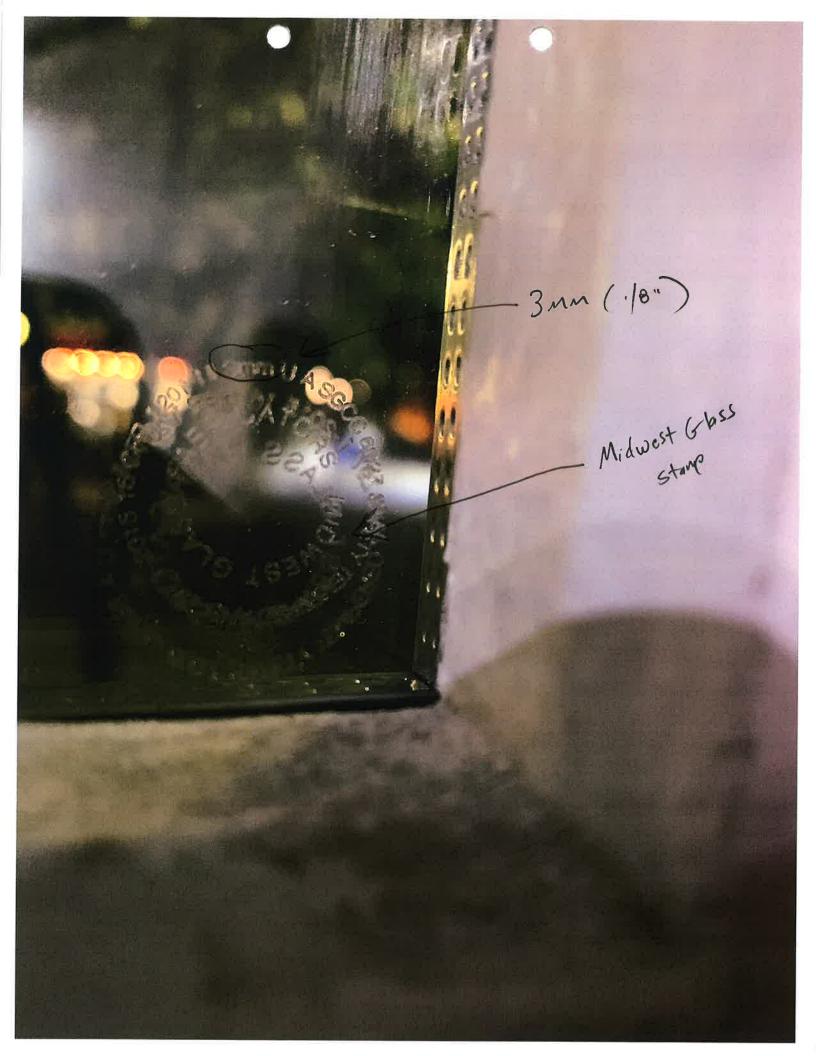

The applicant is proposing to replace the former single paned glass with 1/8 thick double paned clear float glass with a 90% Visual Light Transmittance. The glass is made by Midwest Glass, and the applicant is retaining the same size, shape and number (21) of small square windows as existed. The glass meets the glazing ordinance that states only Clear glazing is permitted on storefront facades at the first floor. Clear glazing is defined as glass with a minimum Visual Light Transmittance of 80%. The applicant has also proposed new window mullions to secure the new glazing, which will be painted white as previously approved.

Each pane of our replacement glass is 1/8 inch (3mm) thick clear float glass with no gas in the space between the two panes. The glass is rated at 90 VLT (Visual Light Transmittance) (see attached documentation). Float glass is the same type of glass that was previously installed. We have ordered and will bring a sample to the meeting as well. We are unable to reuse the old stops and while the ones we plan on installing will be different, once painted white (see rendering attached) the look and feel will be similar.