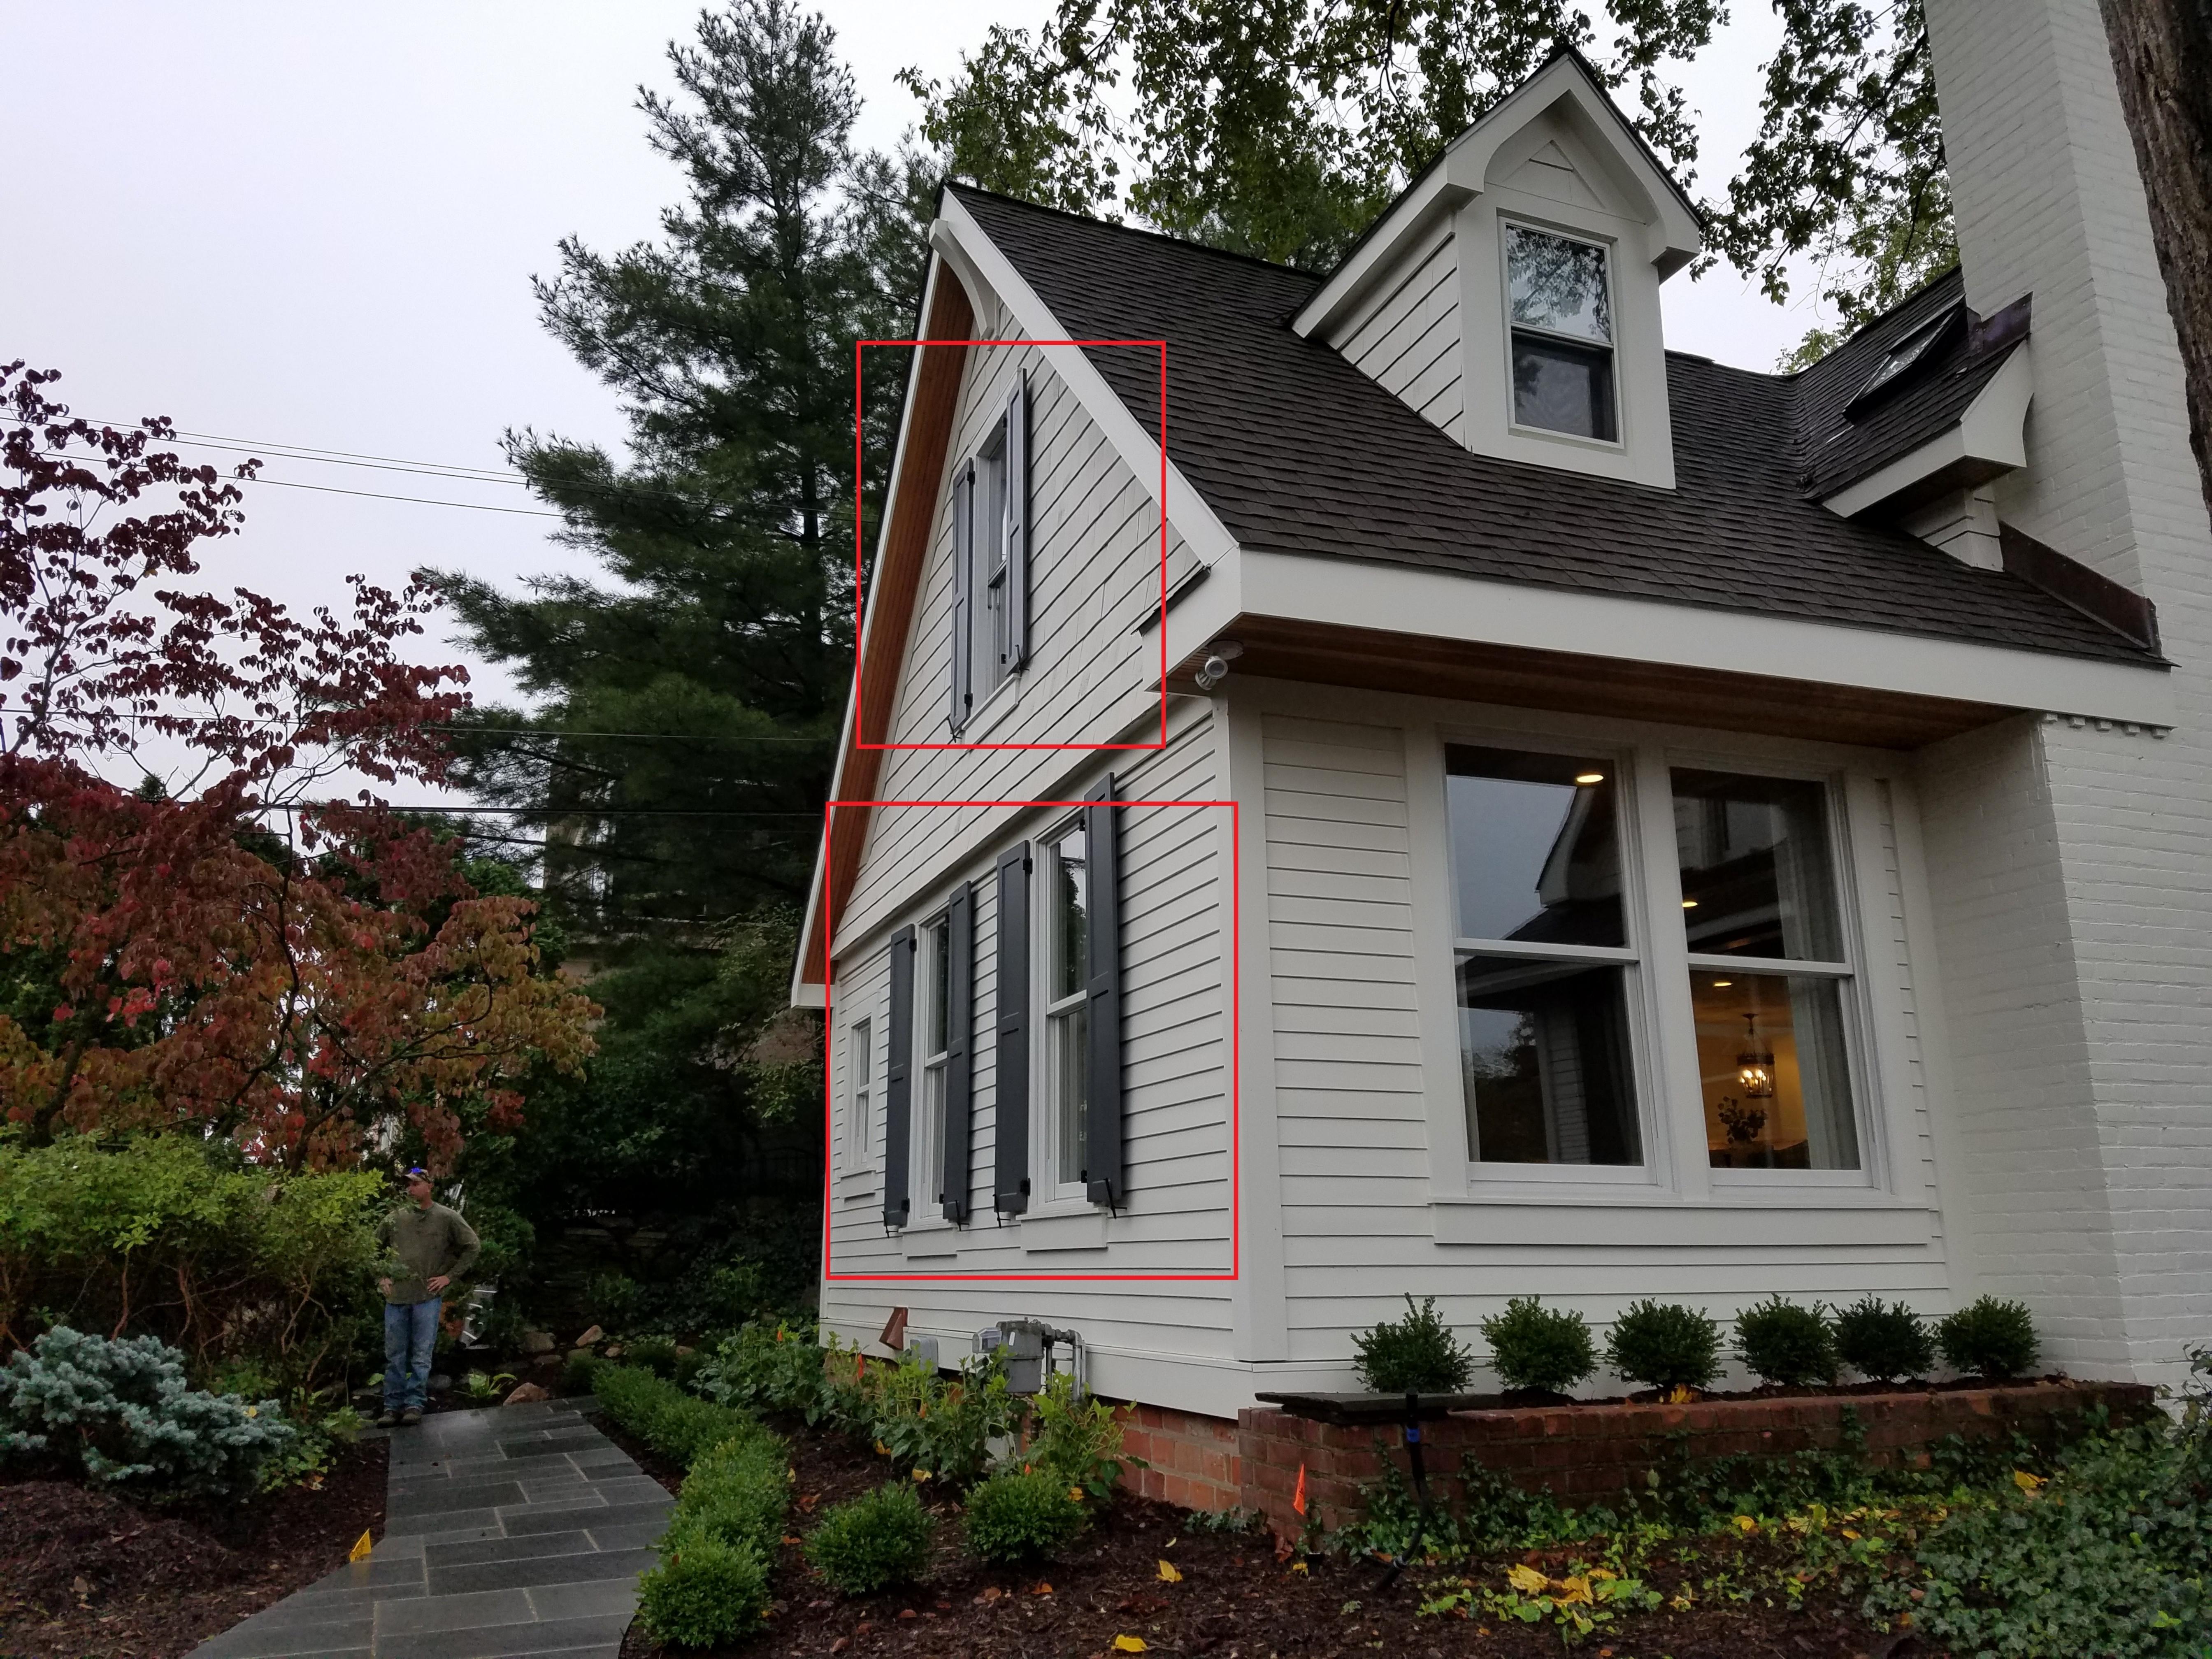

- 1. Body of the house was approved to be painted "storm gray" with "white dove" trim. House currently all white.
- 2. Window shutters not present on approved plans.
- 3. 4 light sconces not on approved plans.
- 4. Front door design appears to be different from approved plans.

- 5. Apparent new wood on soffits not described in approved plans.
- 6. Architectural details on dormers not on approved plans (bargeboard, gable decoration).
- 7. Small ribbon windows above new door wall/windows over garage appear to be different sizes.
- 8. Railing post cap detail does not match plans.
- 9. New mechanical equipment enclosure on east elevation not on approved plans.
- 10. Shingle roof appears to be new/not proposed during plan review and different style than what existed.
- 11. "Summer House" in rear not complete, missing walls, ceiling, finishes etc. Existing cinder block walls demolished further than implied on plans (2 entire sides of the building), contractor explained they were deteriorated beyond repair.