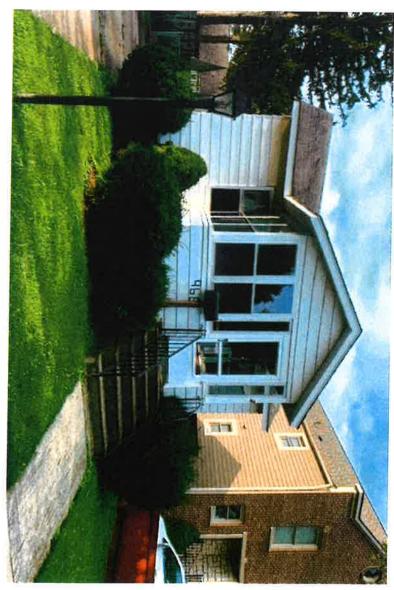

#### **Proposal**

The applicant was approved for exterior renovations to the house on May 16<sup>th</sup>, 2019 by the Historic District Commission. The approved changes included:

- Remove the previously installed aluminum siding and replace with new cedar wood lap board siding;
- Paint the body of the house BM "Storm Gray" and the trim BM "White Dove"
- Replacing several existing single pane bay windows with double hung windows;
- Removing the existing greenhouse on the rear of the building and rebuild with a pitched roof and sliding doors;
- Replace garage door;
- Replace railing and windows above garage doors;
- Convert the flat roof on the garage to a pitched roof;
- Demolish the trellis on the back deck.

Upon the completion of a final inspection by City Staff, several changes were made from the approved site plan that were not approved by either the Historic District Commission or the Planning Division. The changes observed were as follows:

- 1. Body of the house was approved to be painted "storm gray" with "white dove" trim. House currently all white.
- 2. Window shutters not present on approved plans.
- 3. 4 light sconces not on approved plans.
- 4. Front door design appears to be different from approved plans.