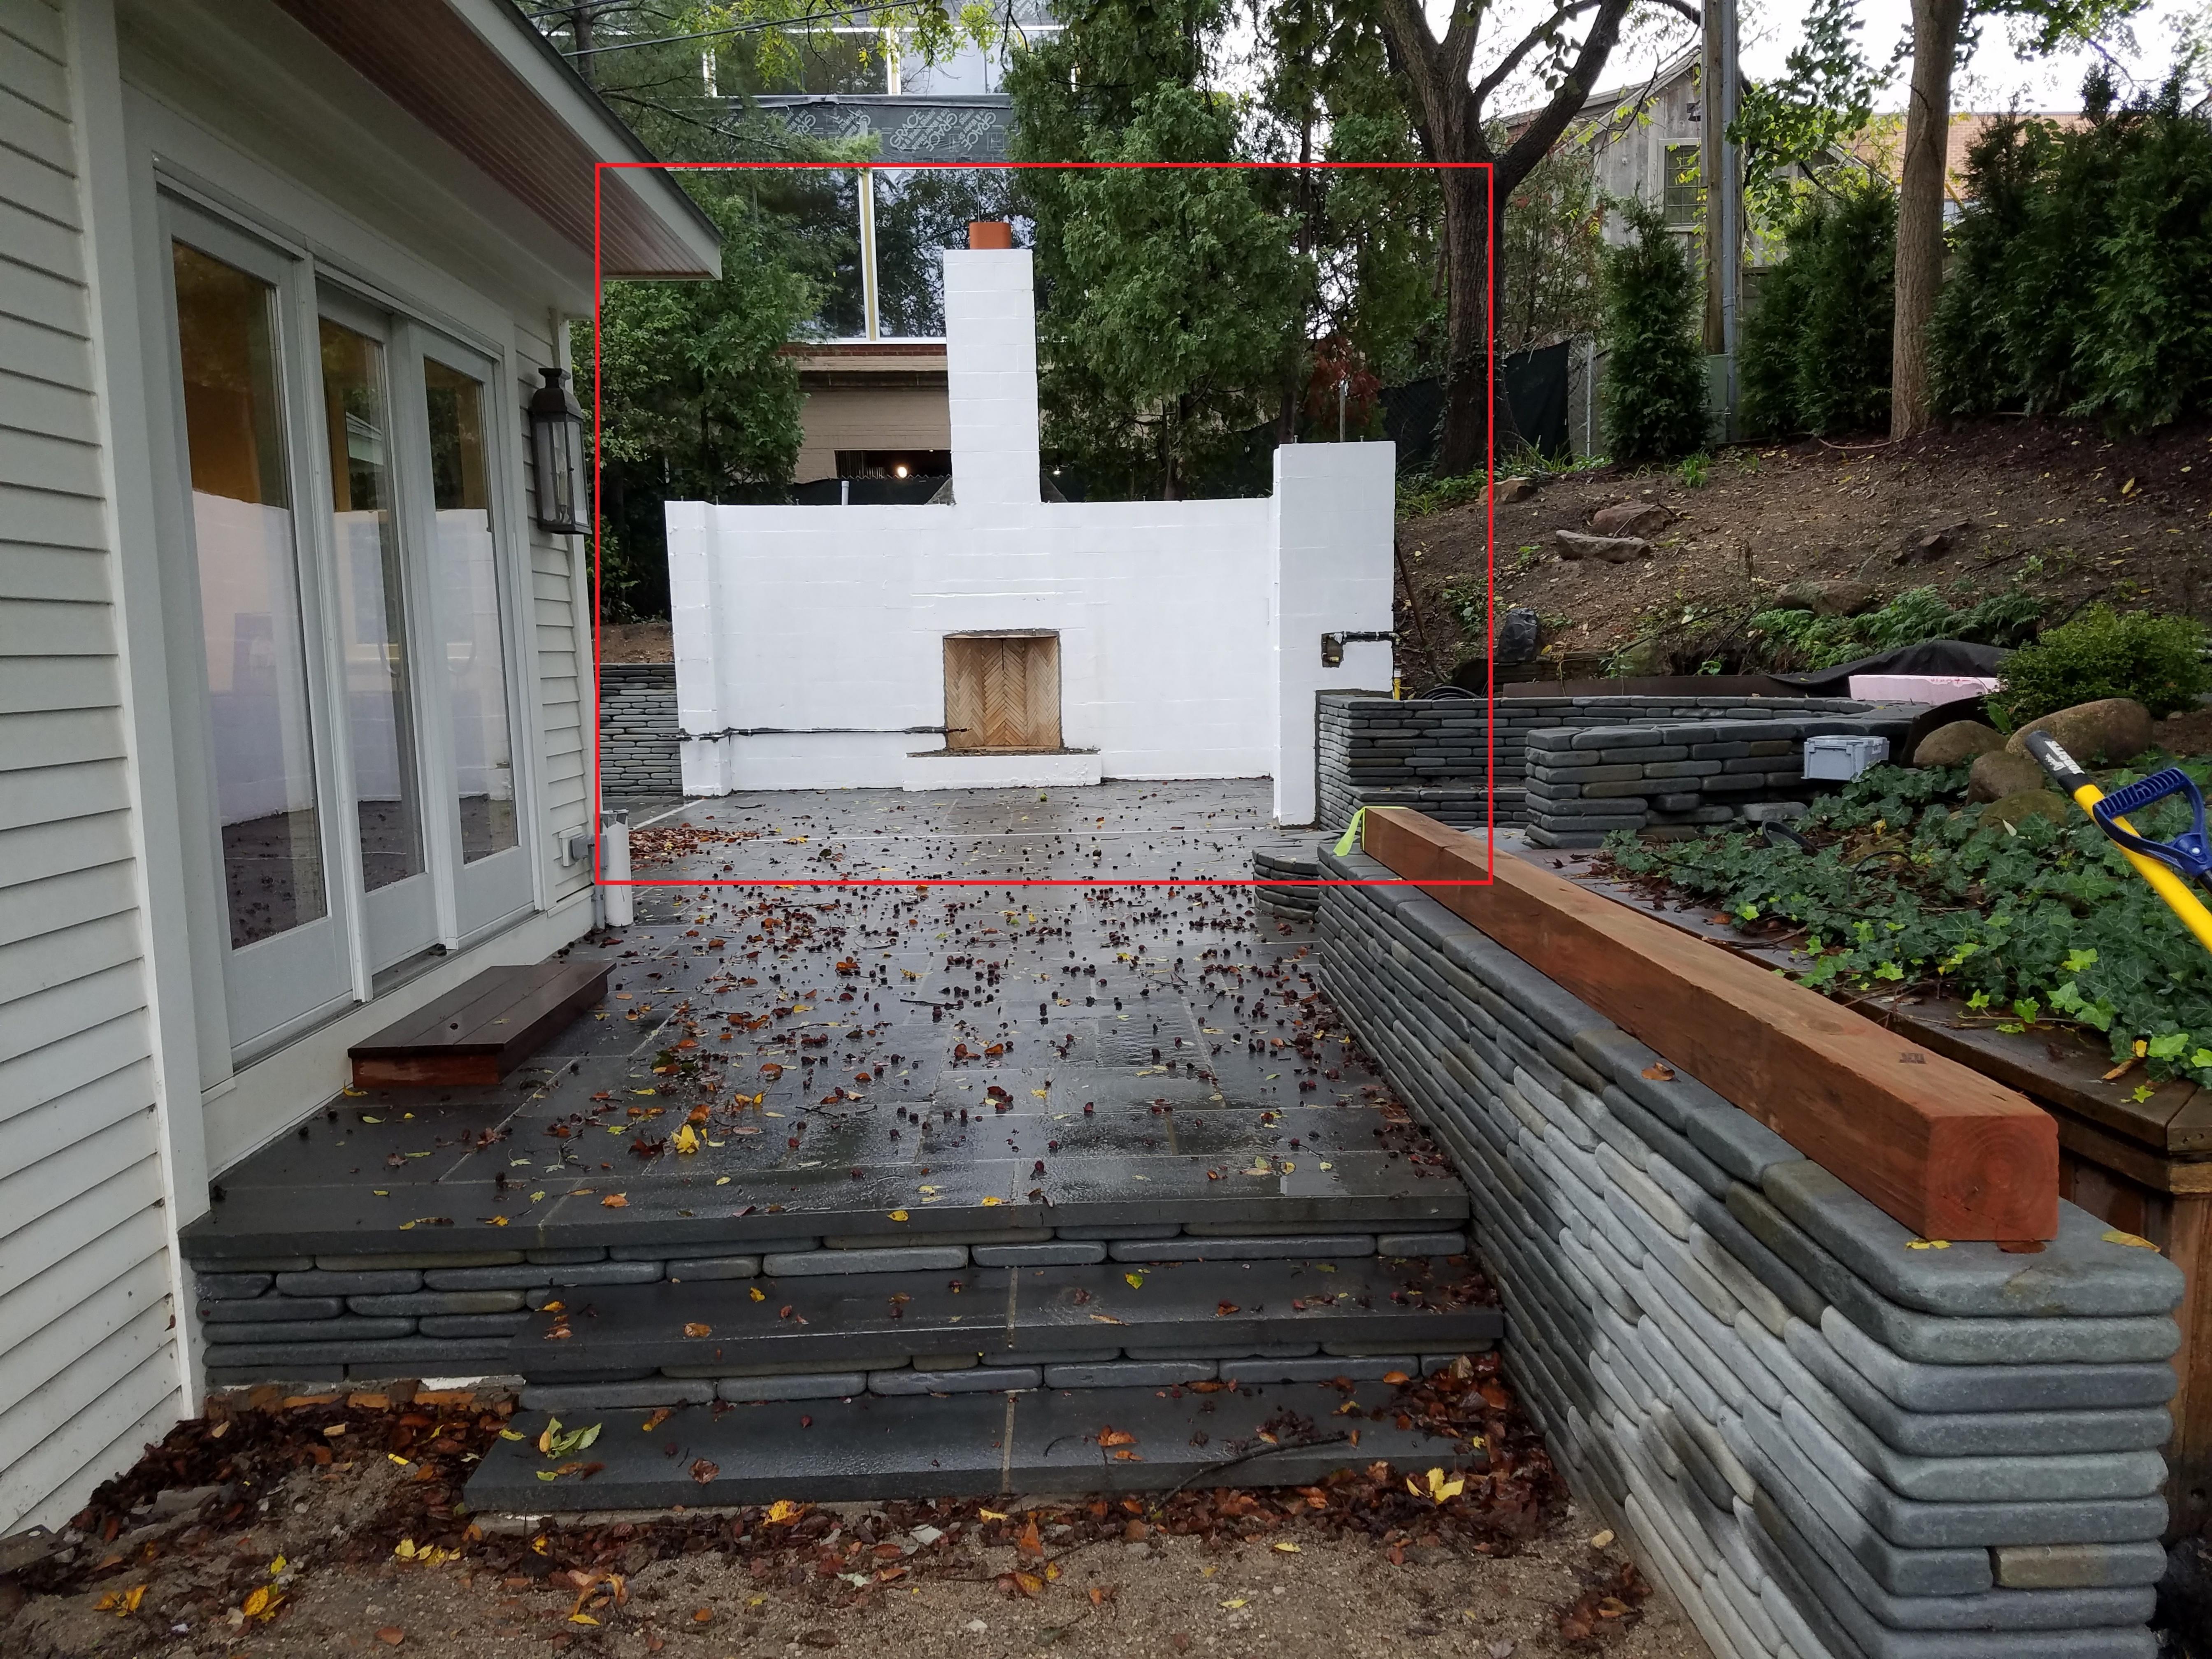

- 5. Apparent new wood on soffits not described in approved plans.
- 6. Architectural details on dormers not on approved plans (bargeboard, gable decoration).
- 7. Small ribbon windows above new door wall/windows over garage appear to be different sizes.
- 8. Railing post cap detail does not match plans.
- 9. New mechanical equipment enclosure on east elevation not on approved plans.
- 10. Shingle roof appears to be new/not proposed during plan review and different style than what existed.
- 11. "Summer House" in rear not complete, missing walls, ceiling, finishes etc. Existing cinder block walls demolished further than implied on plans (2 entire sides of the building), contractor explained they were deteriorated beyond repair.

The applicant has submitted revised plans detailing the changes that were made from conception to construction which include notes addressing the observations made during the final inspection. The plans also include a redesign of the unfinished summer house. The summer house is now proposed as an open air space with a fireplace. The south and east walls that were removed will remain open, and a pillar at the southeast corner of the former garage will support the roof. The roof is still proposed as pitched, and will have shingles to match the main residence.