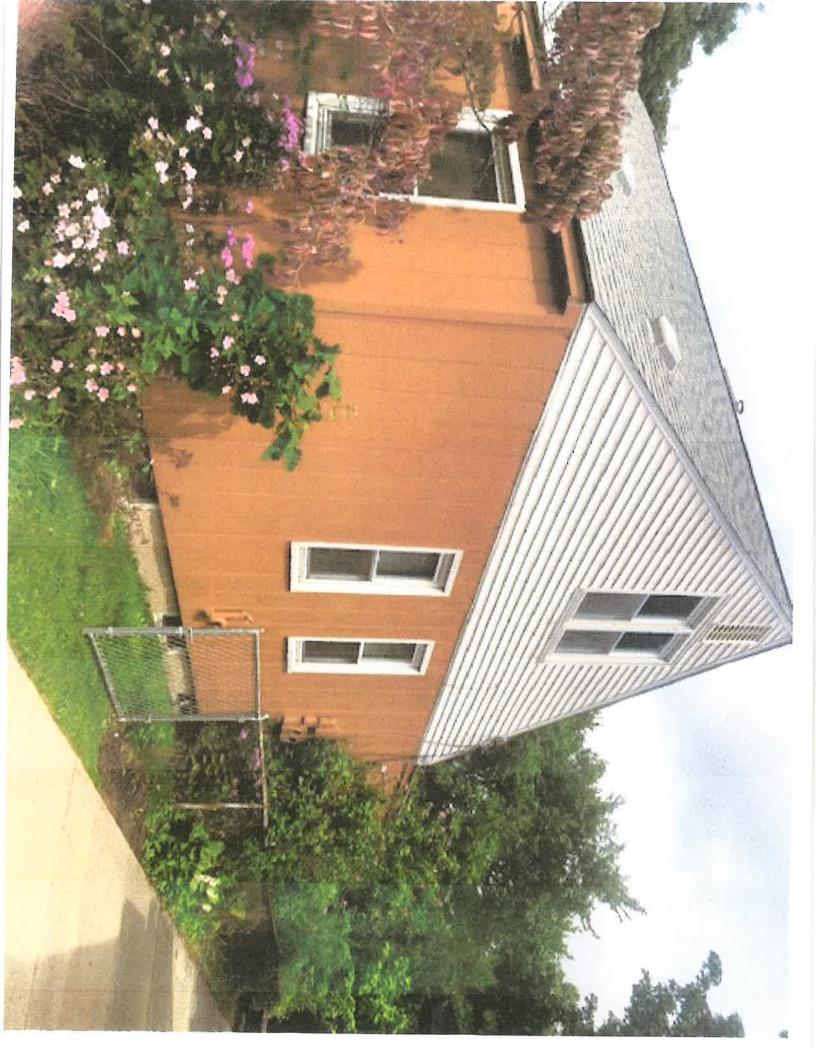

#### **History**

This house was commissioned to local builder Mr. Logan by Martha Baldwin in 1898. The house was to be built for Mr. Edgar Lamb who was the janitor at the High School in Birmingham. Several modifications have been made over the years. In the 1930's Scott Hersey remodeled the interior by adding a fireplace and removing interior partition walls. In the 1950's the small windows on either side of the fireplace were replace with bay windows. This property was renown in the 70's for its gardens, which were maintained by Mrs. Veinott, also known as Grandma Roses.

#### **Proposal**

The applicant was approved for exterior renovations to the house on May 16<sup>th</sup>, 2019 by the Historic District Commission. The approved changes included:

- Remove the previously installed aluminum siding and replace with new cedar wood lap board siding;
- Paint the body of the house BM "Storm Gray" and the trim BM "White Dove"
- Replacing several existing single pane bay windows with double hung windows;
- Removing the existing greenhouse on the rear of the building and rebuild with a pitched roof and sliding doors;
- Replace garage door;
- Replace railing and windows above garage doors;
- Convert the flat roof on the garage to a pitched roof;
- Demolish the trellis on the back deck.

Upon the completion of a final inspection by City Staff, several changes were made from the approved site plan that were not approved by either the Historic District Commission or the Planning Division. The changes observed were as follows:

- 1. Body of the house was approved to be painted "storm gray" with "white dove" trim. House currently all white.
- 2. Window shutters not present on approved plans.
- 3. 4 light sconces not on approved plans.
- 4. Front door design appears to be different from approved plans.

- 5. Apparent new wood on soffits not described in approved plans.
- 6. Architectural details on dormers not on approved plans (bargeboard, gable decoration).
- 7. Small ribbon windows above new door wall/windows over garage appear to be different sizes.
- 8. Railing post cap detail does not match plans.
- 9. New mechanical equipment enclosure on east elevation not on approved plans.
- 10. Shingle roof appears to be new/not proposed during plan review and different style than what existed.
- 11. "Summer House" in rear not complete, missing walls, ceiling, finishes etc. Existing cinder block walls demolished further than implied on plans (2 entire sides of the building), contractor explained they were deteriorated beyond repair.

The applicant has submitted revised plans detailing the changes that were made from conception to construction which include notes addressing the observations made during the final inspection. The plans also include a redesign of the unfinished summer house. The summer house is now proposed as an open air space with a fireplace. The south and east walls that were removed will remain open, and a pillar at the southeast corner of the former garage will support the roof. The roof is still proposed as pitched, and will have shingles to match the main residence.