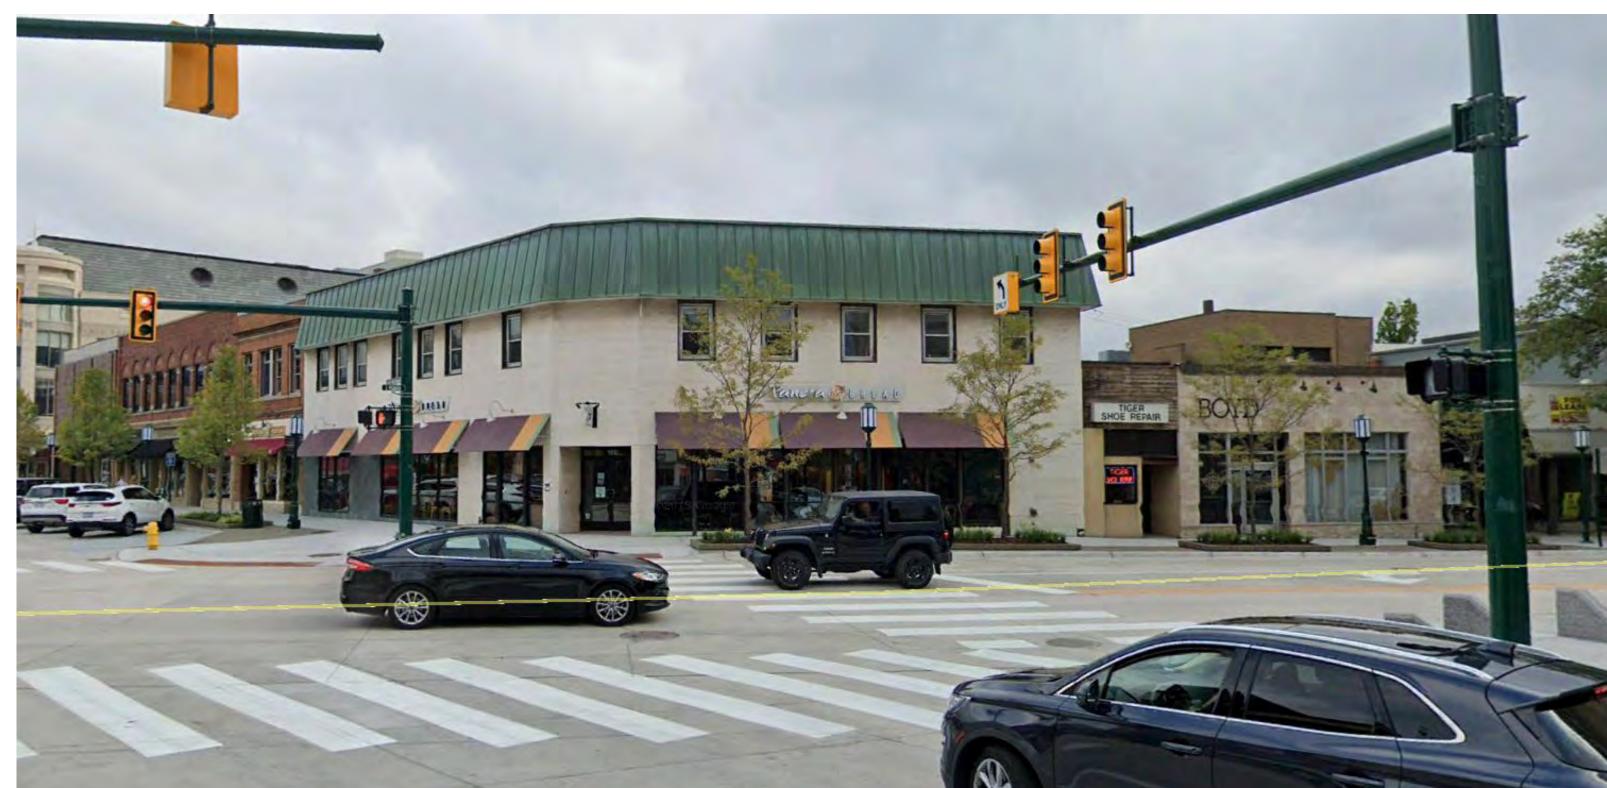

#### 1. 100 N. Old Woodward

City Planner Dupuis reviewed the history of the 100 N. Old Woodward building, explaining:

- The building was built in 1889 and was a two-story brick building.
- In 1969 the brick was covered over with marble and the City Commission at the time granted a license agreement for the facade to encroach into the public rightof-way.
- If the brick under the marble could be restored it would be a major contribution to the Maple-Old Woodward intersection.
- Victor Saroki, architect for the potential project at 100 N. Woodward, indicated he
  and his team would be interested in maintaining the brick if it was still in good
  condition.
- With the planned stepbacks on the upper floors it is unlikely that the proposed project will feel more imposing than the building that is currently there.

Mr. Saroki then presented the architectural drawings and potential project to the HDC. He said:

- If his team were to peel the travertine off the facade and discover the brick was in poor shape, they would endeavor to restore the brick or duplicate the original historic aesthetic should direct restoration not be possible.
- The Palladium Building in Birmingham would give an accurate sense of the scale of the proposed building. The corner of the building at Hamilton is five stories in height.
- While the proposed building would be five stories, it would also have its upper floor facades stepped back.
- His team is seeking a way to add on to this building in a way that is appropriate in terms of what the City needs and in terms of its aesthetic, historical and architectural context.
- The team would consider whether they would want to pursue use of the roof for building occupants.
- The facades of the Tiger and Boyd buildings would intentionally be done in a newer style in order to distinguish them from the older facades.
- He could not say for sure, but the facades of the Tiger and Boyd buildings would probably be done to match the style of the upper floors.
- He would consider whether the entrance to the upper floors should be located on the Maple or Old Woodward side. The N. Old Woodward streetscape is superior to the Maple streetscape in terms of views, amenities, and parking, which is why the plans currently designate the entrance as being on the N. Old Woodward side. A Maple entrance, however, would be located on the non-historic part of the building which could be preferable from a preservation standpoint.

- The potential buyer would not want to purchase the building without some certainty that they could proceed with plans that would make a development at this location profitable. The decision to pursue a four- or five-story building would be a matter of the likely return on investment for the potential buyer.
- Andres Duany, head of the teams that developed both the City's 2016 Plan and current master plan, is of the opinion that Birmingham is now a five-story City, and buildings with that massing and scale are appropriate for the City's streetscape.
- If these projects are done well they can both preserve the history of the City and be a part of the City's careful but continued development.
- If his team ends up breaking ground on this project, it will be essential that the plans for the single story of underground parking be maintained.

Chairman Henke noted that under the Secretary of Interior standards the travertine is considered historic because the building received historic designation in the 1980s. He also said:

- He has seen two other buildings in town negatively impact the adjacent buildings in the pursuit of underground parking, so the logistics of putting in one story of underground parking would be a concern.
- With the plan's five-story proposal, this building would be the tallest at the Maple-Old Woodward corner, and would feel like a five-story building even with the proposed stepbacks.
- 101 N. Old Woodward Ave, located in the same Maple-N. Old Woodward intersection, is unlikely to be able to build higher due to structural impediments.
- When the travertine is peeled the underlying facade will start deteriorating as soon as work on the underground parking commences.
- Restoration of the facade to its original appearance would not be preferable.
- Having a full HDC weigh in on this proposal would be the most appropriate next step in Mr. Saroki's due diligence.
- A few renderings would likely help the discussion of the proposed project.
- He is very in favor of open rooftops with green space, for this and other projects.
- There is ongoing discussion regarding how developed the City's downtown should become, and how the light and air would change if the City becomes a five-story City whereas it was previously a two- to three-story City.
- Walking by the Daxton Hotel on Woodward will give an accurate sense of what a five-story building feels like when viewing it from street level.