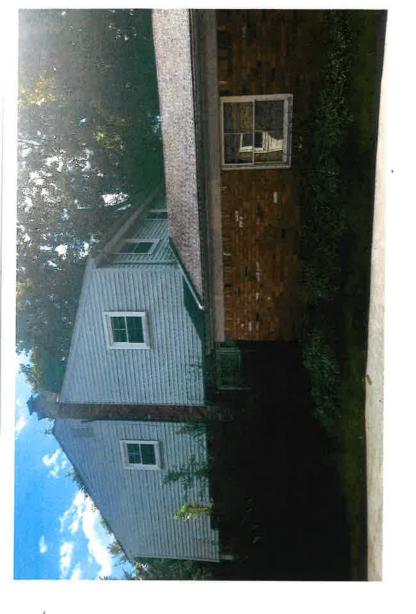

#### **Proposal**

The applicant was approved for exterior renovations to the house on May 16<sup>th</sup>, 2019 by the Historic District Commission. The approved changes included:

- Remove the previously installed aluminum siding and replace with new cedar wood lap board siding;
- Paint the body of the house BM "Storm Gray" and the trim BM "White Dove"
- Replacing several existing single pane bay windows with double hung windows;
- Removing the existing greenhouse on the rear of the building and rebuild with a pitched roof and sliding doors;
- Replace garage door;
- Replace railing and windows above garage doors;
- Convert the flat roof on the garage to a pitched roof;
- Demolish the trellis on the back deck.

Upon the completion of a final inspection by City Staff, several changes were made from the approved site plan that were not approved by either the Historic District Commission or the Planning Division. The changes observed were as follows:

- 1. Body of the house was approved to be painted "storm gray" with "white dove" trim. House currently all white.
- 2. Window shutters not present on approved plans.
- 3. 4 light sconces not on approved plans.
- 4. Front door design appears to be different from approved plans.

- 5. Apparent new wood on soffits not described in approved plans.
- 6. Architectural details on dormers not on approved plans (bargeboard, gable decoration).
- 7. Small ribbon windows above new door wall/windows over garage appear to be different sizes.
- 8. Railing post cap detail does not match plans.
- 9. New mechanical equipment enclosure on east elevation not on approved plans.
- 10. Shingle roof appears to be new/not proposed during plan review and different style than what existed.
- 11. "Summer House" in rear not complete, missing walls, ceiling, finishes etc. Existing cinder block walls demolished further than implied on plans (2 entire sides of the building), contractor explained they were deteriorated beyond repair.