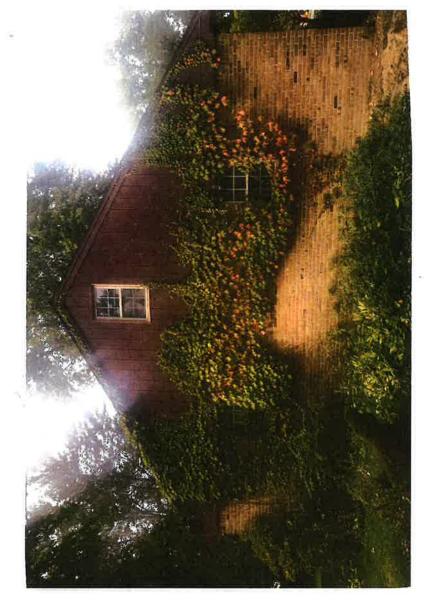

Upon the completion of a final inspection by City Staff, several changes were made from the approved site plan that were not approved by either the Historic District Commission or the Planning Division. The changes observed were as follows:

- 1. Body of the house was approved to be painted "storm gray" with "white dove" trim. House currently all white.
- 2. Window shutters not present on approved plans.
- 3. 4 light sconces not on approved plans.
- 4. Front door design appears to be different from approved plans.

- 5. Apparent new wood on soffits not described in approved plans.
- 6. Architectural details on dormers not on approved plans (bargeboard, gable decoration).
- 7. Small ribbon windows above new door wall/windows over garage appear to be different sizes.
- 8. Railing post cap detail does not match plans.
- 9. New mechanical equipment enclosure on east elevation not on approved plans.
- 10. Shingle roof appears to be new/not proposed during plan review and different style than what existed.
- 11. "Summer House" in rear not complete, missing walls, ceiling, finishes etc. Existing cinder block walls demolished further than implied on plans (2 entire sides of the building), contractor explained they were deteriorated beyond repair.

The applicant has submitted revised plans detailing the changes that were made from conception to construction which include notes addressing the observations made during the final inspection. The plans also include a redesign of the unfinished summer house. The summer house is now proposed as an open air space with a fireplace. The south and east walls that were removed will remain open, and a pillar at the southeast corner of the former garage will support the roof. The roof is still proposed as pitched, and will have shingles to match the main residence.