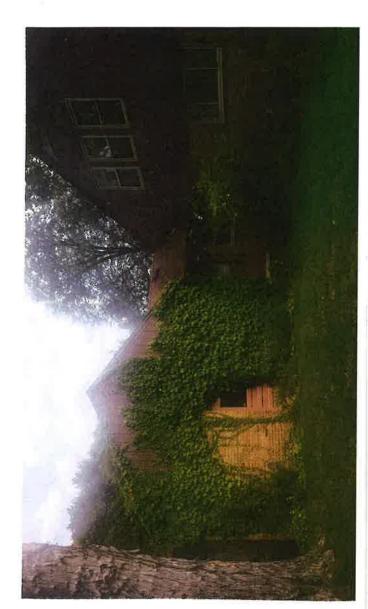

Upon the completion of a final inspection by City Staff, several changes were made from the approved site plan that were not approved by either the Historic District Commission or the Planning Division. The changes observed were as follows:

- 1. Body of the house was approved to be painted "storm gray" with "white dove" trim. House currently all white.
- 2. Window shutters not present on approved plans.
- 3. 4 light sconces not on approved plans.
- 4. Front door design appears to be different from approved plans.

- 5. Apparent new wood on soffits not described in approved plans.
- 6. Architectural details on dormers not on approved plans (bargeboard, gable decoration).
- 7. Small ribbon windows above new door wall/windows over garage appear to be different sizes.
- 8. Railing post cap detail does not match plans.
- 9. New mechanical equipment enclosure on east elevation not on approved plans.
- 10. Shingle roof appears to be new/not proposed during plan review and different style than what existed.
- 11. "Summer House" in rear not complete, missing walls, ceiling, finishes etc. Existing cinder block walls demolished further than implied on plans (2 entire sides of the building), contractor explained they were deteriorated beyond repair.

The applicant has submitted revised plans detailing the changes that were made from conception to construction which include notes addressing the observations made during the final inspection. The plans also include a redesign of the unfinished summer house. The summer house is now proposed as an open air space with a fireplace. The south and east walls that were removed will remain open, and a pillar at the southeast corner of the former garage will support the roof. The roof is still proposed as pitched, and will have shingles to match the main residence.