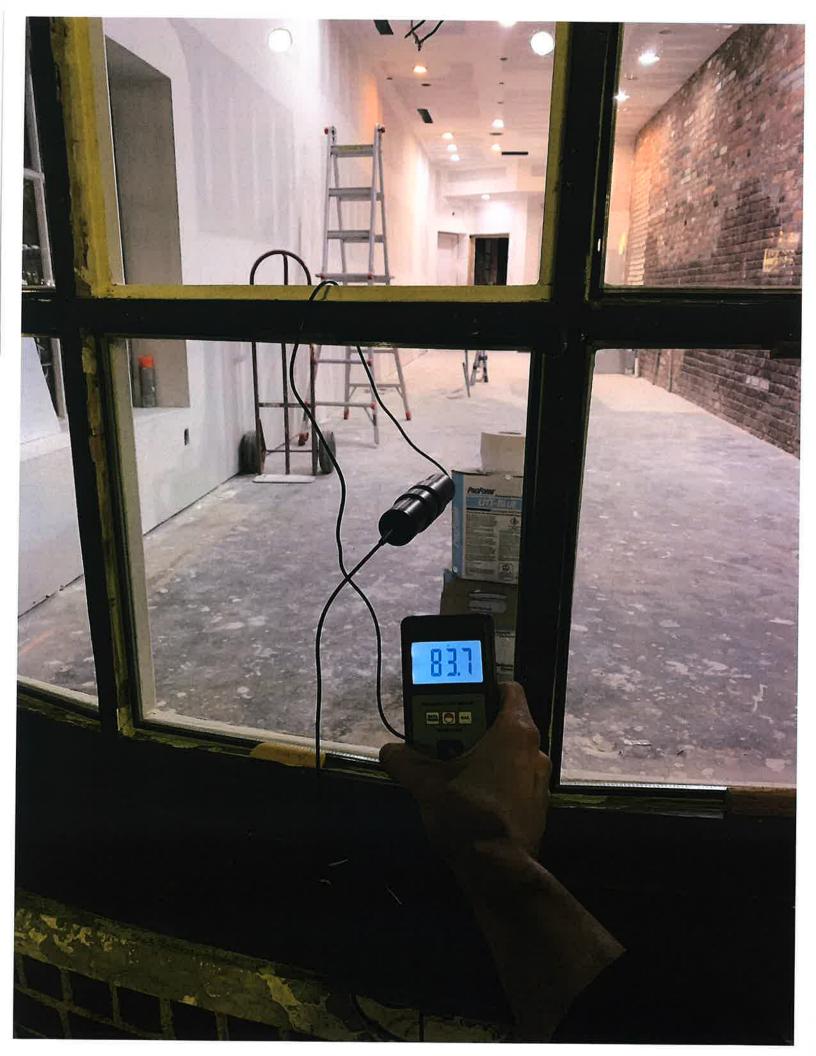

Final note: We did test the VLT of the tempered glass with a VLT meter and it tested between 82.0 and 83.7 (see photos attached). As stated above, retaining the same historical character is important to us which is why we elected to switch to non-tempered glass.