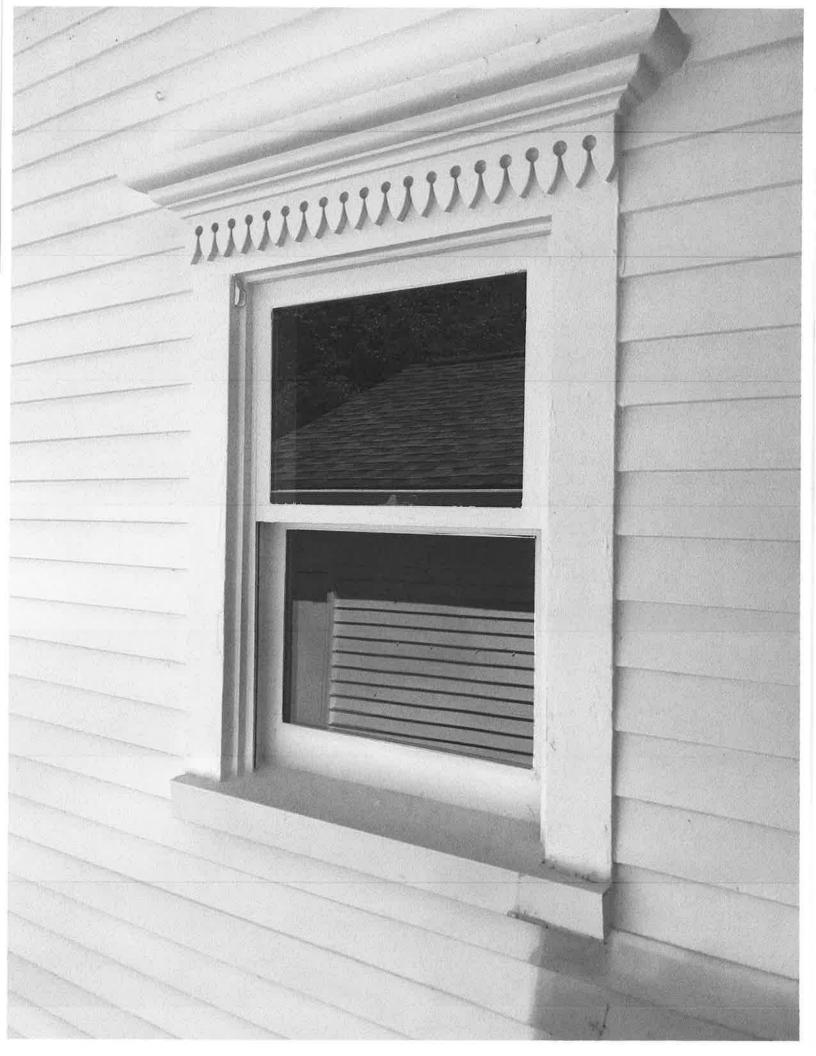

#### **Proposal**

The applicant recently submitted building plans and an Administrative Approval application for a tenant buildout and minor exterior changes to 135 Pierce. The changes were predominantly interior, with the exterior changes limited to paint, landscaping changes, a replacement of two accessory windows, and new signage. In mid-October, City Staff observed some unapproved work being performed to the front bay window that included the removal of the wood window mullions and replacement of the glass. The applicant has now submitted a Historic Design Review application for the newly proposed glass (please note, the work has already been performed, and this approval is being sought retroactively).

The applicant is proposing to replace the former single paned glass with 1/8 thick double paned clear float glass with a 90% Visual Light Transmittance. The glass is made by Midwest Glass, and the applicant is retaining the same size, shape and number (21) of small square windows as existed. The glass meets the glazing ordinance that states only Clear glazing is permitted on storefront facades at the first floor. Clear glazing is defined as glass with a minimum Visual Light Transmittance of 80%. The applicant has also proposed new window mullions to secure the new glazing, which will be painted white as previously approved.

Each pane of our replacement glass is 1/8 inch (3mm) thick clear float glass with no gas in the space between the two panes. The glass is rated at 90 VLT (Visual Light Transmittance) (see attached documentation). Float glass is the same type of glass that was previously installed. We have ordered and will bring a sample to the meeting as well. We are unable to reuse the old stops and while the ones we plan on installing will be different, once painted white (see rendering attached) the look and feel will be similar.