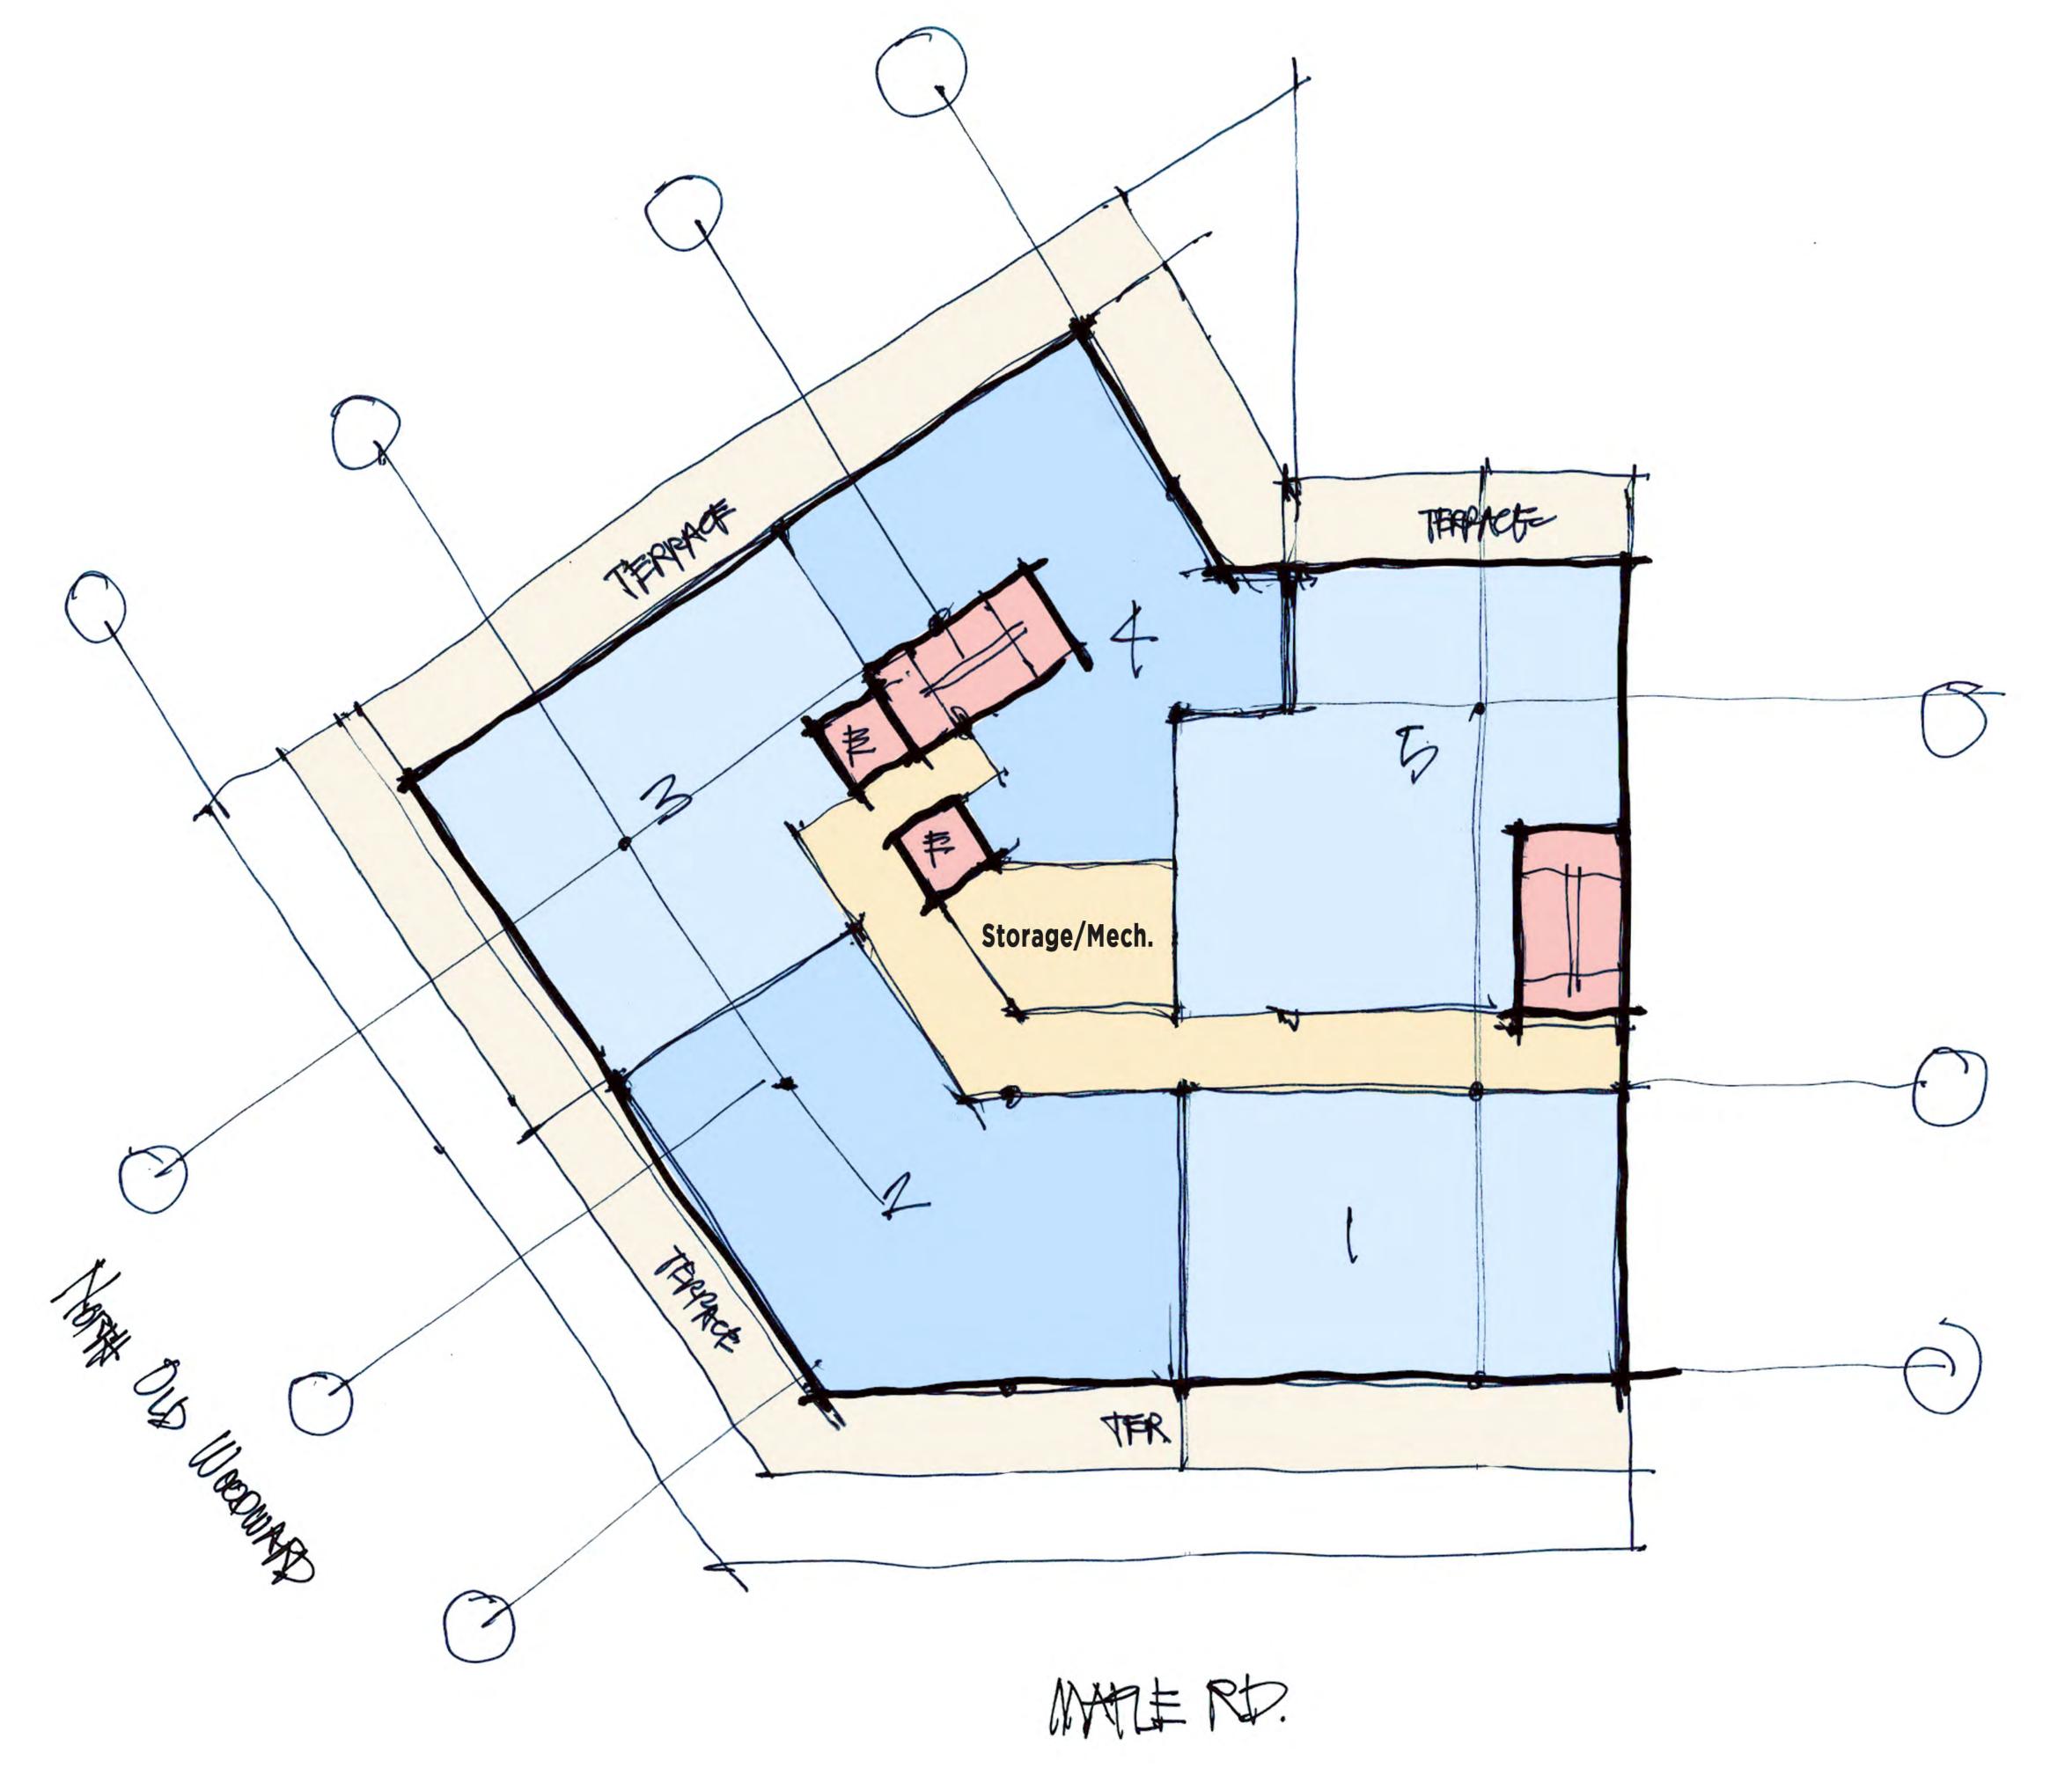

#### 1. 100 N. Old Woodward

City Planner Dupuis reviewed the history of the 100 N. Old Woodward building, explaining:

- The building was built in 1889 and was a two-story brick building.
- In 1969 the brick was covered over with marble and the City Commission at the time granted a license agreement for the facade to encroach into the public rightof-way.
- If the brick under the marble could be restored it would be a major contribution to the Maple-Old Woodward intersection.
- Victor Saroki, architect for the potential project at 100 N. Woodward, indicated he
  and his team would be interested in maintaining the brick if it was still in good
  condition.
- With the planned stepbacks on the upper floors it is unlikely that the proposed project will feel more imposing than the building that is currently there.

Mr. Saroki then presented the architectural drawings and potential project to the HDC. He said:

- If his team were to peel the travertine off the facade and discover the brick was in poor shape, they would endeavor to restore the brick or duplicate the original historic aesthetic should direct restoration not be possible.
- The Palladium Building in Birmingham would give an accurate sense of the scale of the proposed building. The corner of the building at Hamilton is five stories in height.
- While the proposed building would be five stories, it would also have its upper floor facades stepped back.
- His team is seeking a way to add on to this building in a way that is appropriate in terms of what the City needs and in terms of its aesthetic, historical and architectural context.
- The team would consider whether they would want to pursue use of the roof for building occupants.
- The facades of the Tiger and Boyd buildings would intentionally be done in a newer style in order to distinguish them from the older facades.
- He could not say for sure, but the facades of the Tiger and Boyd buildings would probably be done to match the style of the upper floors.
- He would consider whether the entrance to the upper floors should be located on the Maple or Old Woodward side. The N. Old Woodward streetscape is superior to the Maple streetscape in terms of views, amenities, and parking, which is why the plans currently designate the entrance as being on the N. Old Woodward side. A Maple entrance, however, would be located on the non-historic part of the building which could be preferable from a preservation standpoint.

- The potential buyer would not want to purchase the building without some certainty that they could proceed with plans that would make a development at this location profitable. The decision to pursue a four- or five-story building would be a matter of the likely return on investment for the potential buyer.
- Andres Duany, head of the teams that developed both the City's 2016 Plan and current master plan, is of the opinion that Birmingham is now a five-story City, and buildings with that massing and scale are appropriate for the City's streetscape.
- If these projects are done well they can both preserve the history of the City and be a part of the City's careful but continued development.
- If his team ends up breaking ground on this project, it will be essential that the plans for the single story of underground parking be maintained.

Chairman Henke noted that under the Secretary of Interior standards the travertine is considered historic because the building received historic designation in the 1980s. He also said:

- He has seen two other buildings in town negatively impact the adjacent buildings in the pursuit of underground parking, so the logistics of putting in one story of underground parking would be a concern.
- With the plan's five-story proposal, this building would be the tallest at the Maple-Old Woodward corner, and would feel like a five-story building even with the proposed stepbacks.
- 101 N. Old Woodward Ave, located in the same Maple-N. Old Woodward intersection, is unlikely to be able to build higher due to structural impediments.
- When the travertine is peeled the underlying facade will start deteriorating as soon as work on the underground parking commences.
- Restoration of the facade to its original appearance would not be preferable.
- Having a full HDC weigh in on this proposal would be the most appropriate next step in Mr. Saroki's due diligence.
- A few renderings would likely help the discussion of the proposed project.
- He is very in favor of open rooftops with green space, for this and other projects.
- There is ongoing discussion regarding how developed the City's downtown should become, and how the light and air would change if the City becomes a five-story City whereas it was previously a two- to three-story City.
- Walking by the Daxton Hotel on Woodward will give an accurate sense of what a five-story building feels like when viewing it from street level.