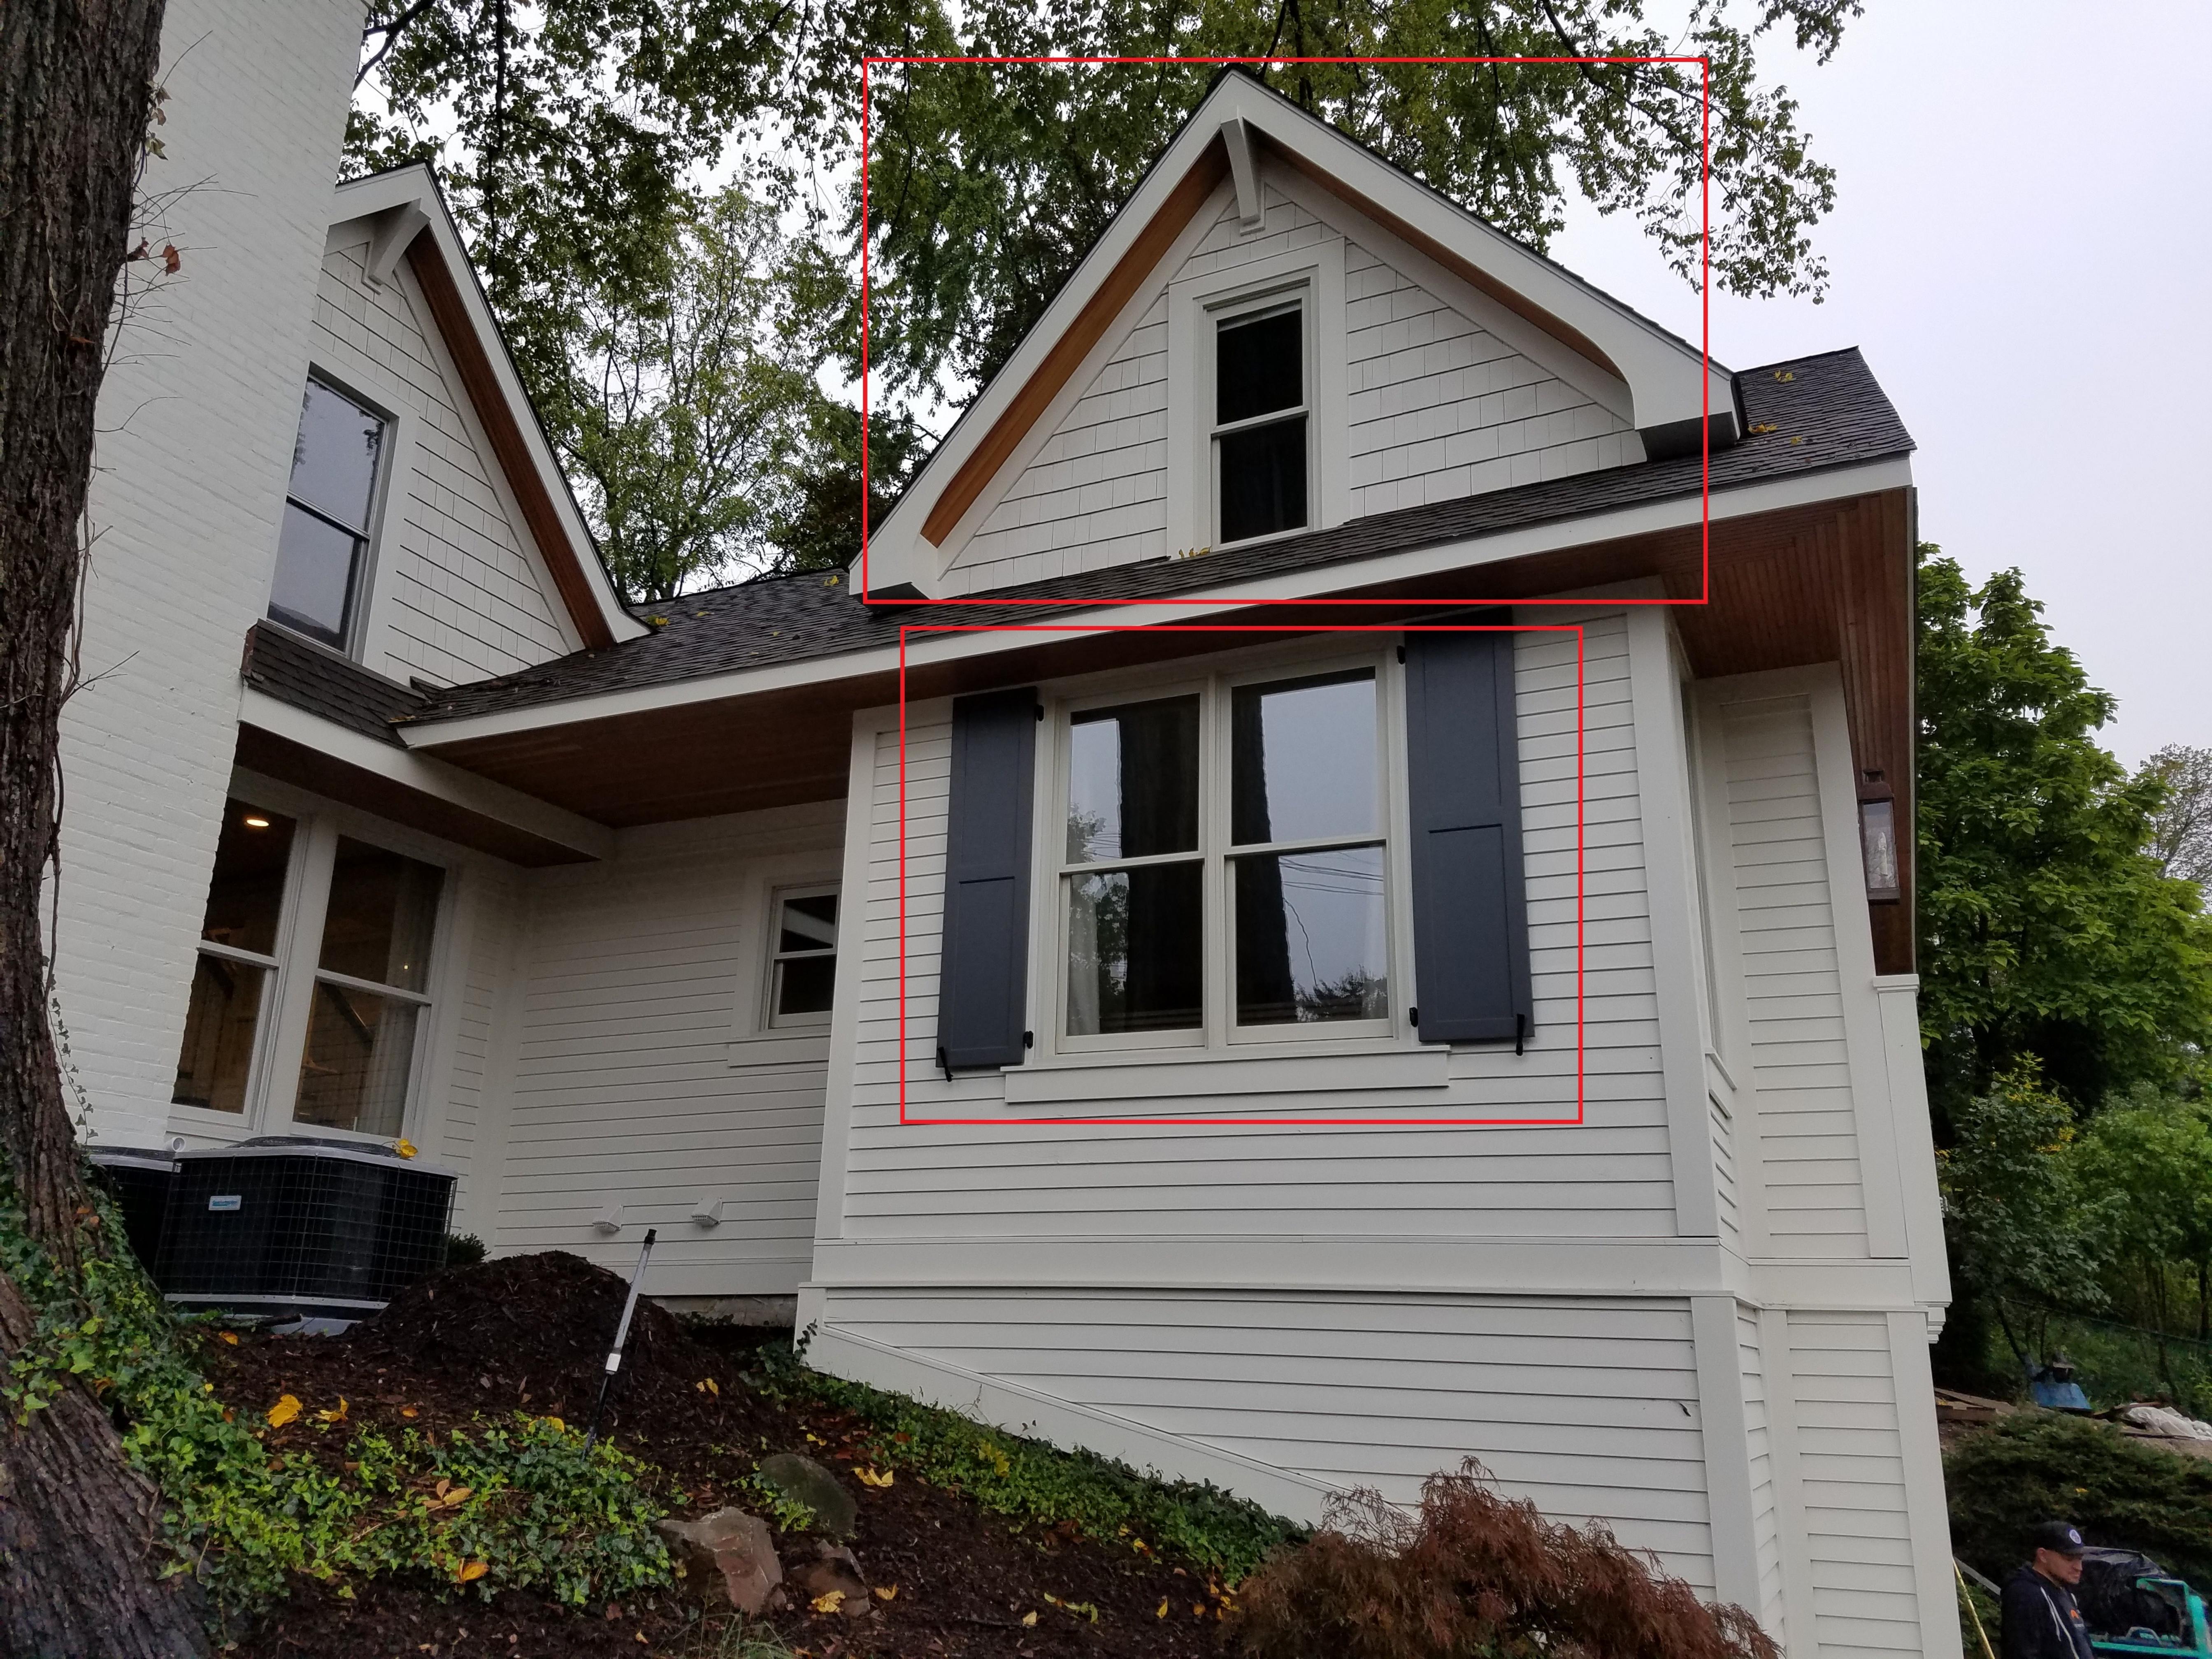

- 1. Body of the house was approved to be painted "storm gray" with "white dove" trim. House currently all white.
- 2. Window shutters not present on approved plans.
- 3. 4 light sconces not on approved plans.
- 4. Front door design appears to be different from approved plans.

- 5. Apparent new wood on soffits not described in approved plans.
- 6. Architectural details on dormers not on approved plans (bargeboard, gable decoration).
- 7. Small ribbon windows above new door wall/windows over garage appear to be different sizes.
- 8. Railing post cap detail does not match plans.
- 9. New mechanical equipment enclosure on east elevation not on approved plans.
- 10. Shingle roof appears to be new/not proposed during plan review and different style than what existed.
- 11. "Summer House" in rear not complete, missing walls, ceiling, finishes etc. Existing cinder block walls demolished further than implied on plans (2 entire sides of the building), contractor explained they were deteriorated beyond repair.