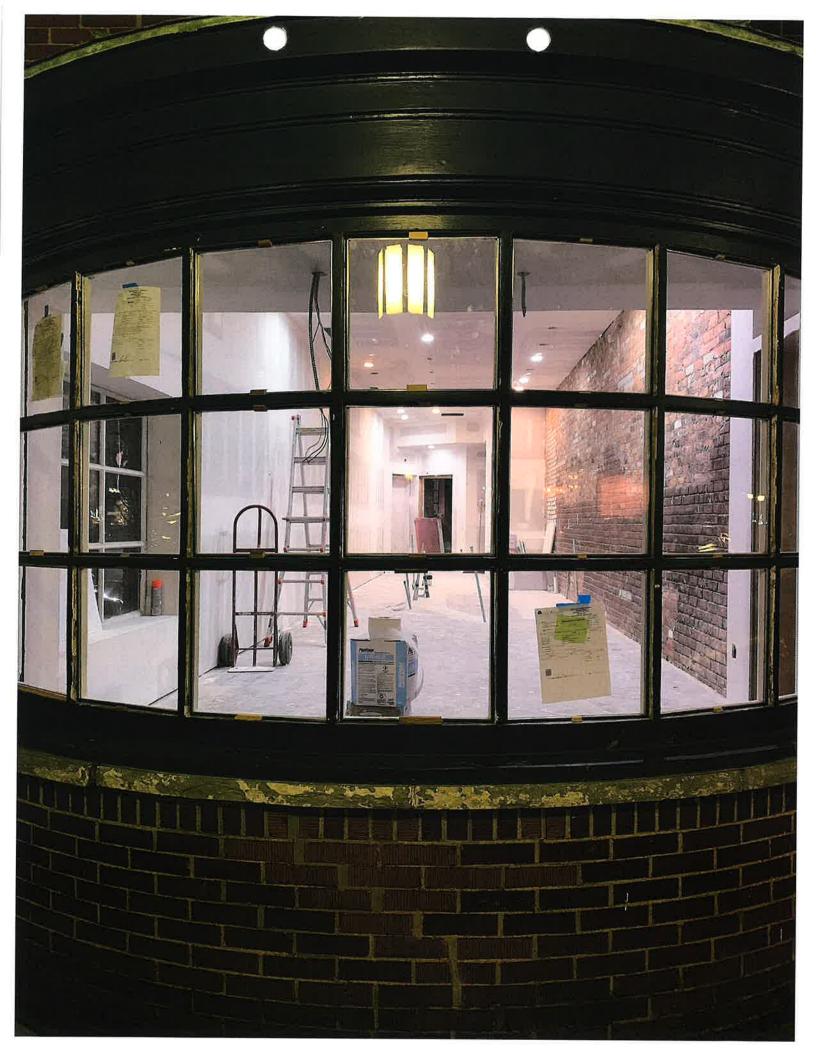

#### **Proposal**

The applicant recently submitted building plans and an Administrative Approval application for a tenant buildout and minor exterior changes to 135 Pierce. The changes were predominantly interior, with the exterior changes limited to paint, landscaping changes, a replacement of two accessory windows, and new signage. In mid-October, City Staff observed some unapproved work being performed to the front bay window that included the removal of the wood window mullions and replacement of the glass. The applicant has now submitted a Historic Design Review application for the newly proposed glass (please note, the work has already been performed, and this approval is being sought retroactively).

The applicant is proposing to replace the former single paned glass with 1/8 thick double paned clear float glass with a 90% Visual Light Transmittance. The glass is made by Midwest Glass, and the applicant is retaining the same size, shape and number (21) of small square windows as existed. The glass meets the glazing ordinance that states only Clear glazing is permitted on storefront facades at the first floor. Clear glazing is defined as glass with a minimum Visual Light Transmittance of 80%. The applicant has also proposed new window mullions to secure the new glazing, which will be painted white as previously approved.