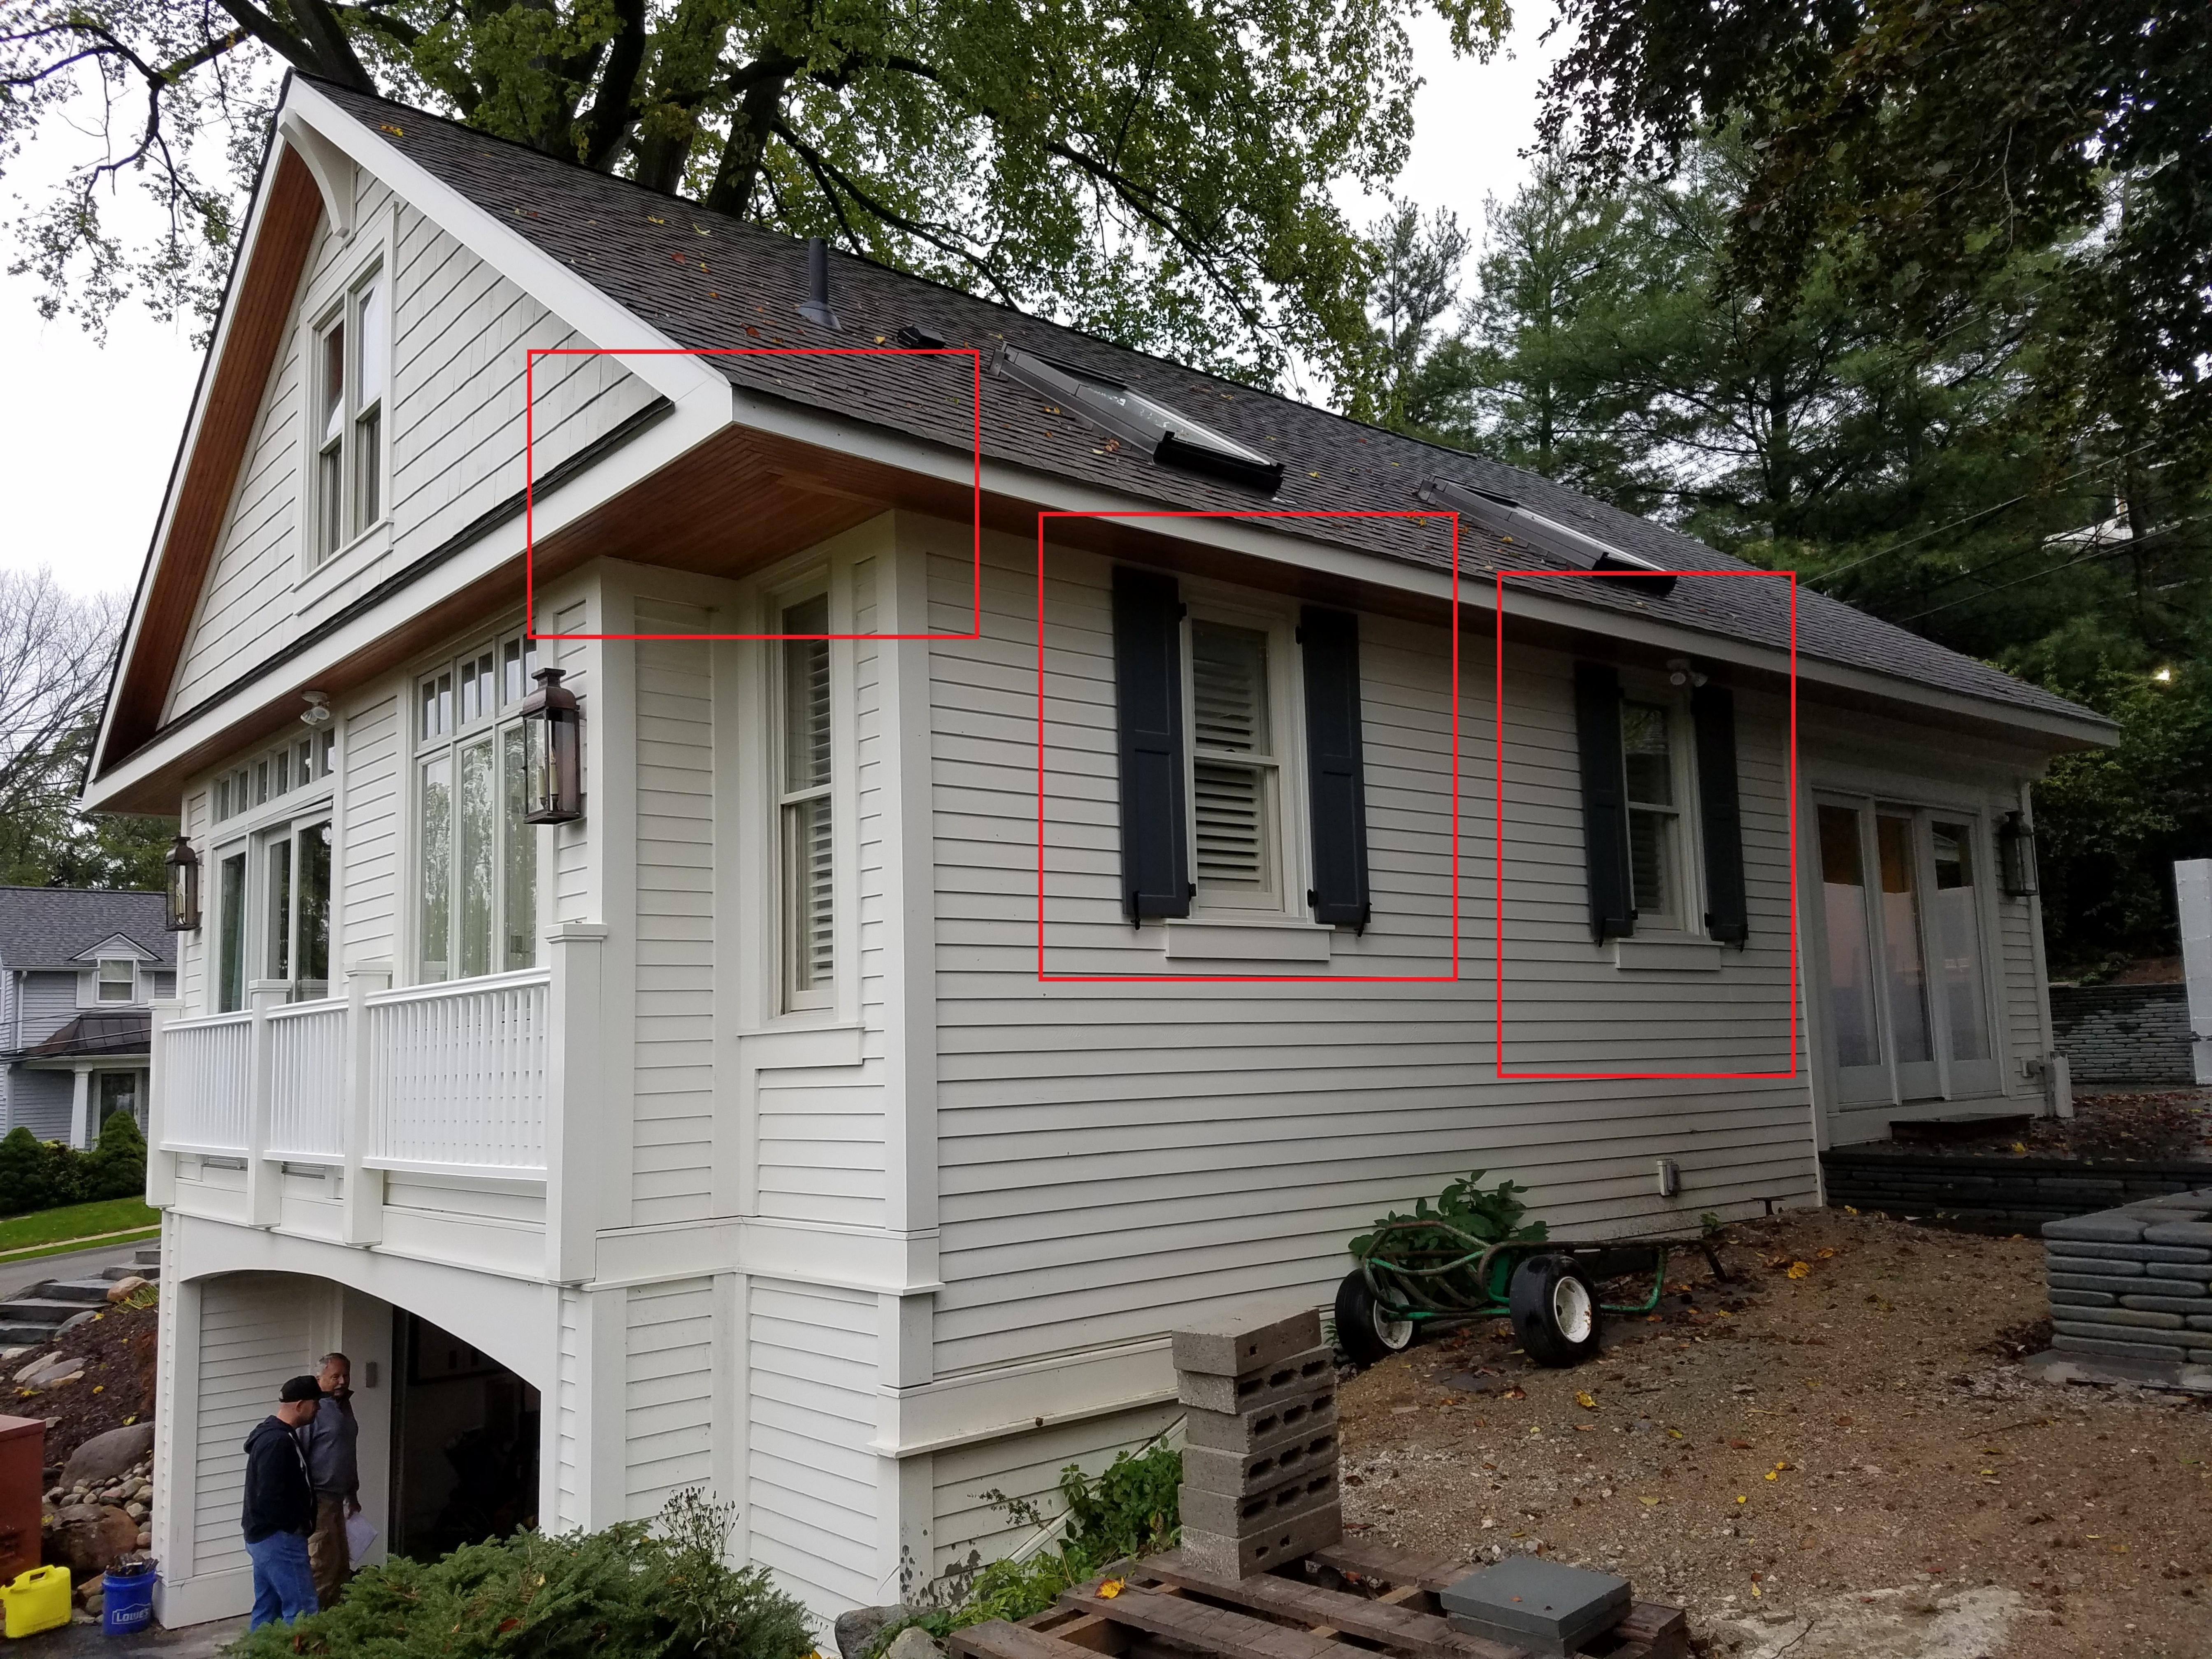

Upon the completion of a final inspection by City Staff, several changes were made from the approved site plan that were not approved by either the Historic District Commission or the Planning Division. The changes observed were as follows:

- 1. Body of the house was approved to be painted "storm gray" with "white dove" trim. House currently all white.
- 2. Window shutters not present on approved plans.
- 3. 4 light sconces not on approved plans.
- 4. Front door design appears to be different from approved plans.

- 5. Apparent new wood on soffits not described in approved plans.
- 6. Architectural details on dormers not on approved plans (bargeboard, gable decoration).
- 7. Small ribbon windows above new door wall/windows over garage appear to be different sizes.
- 8. Railing post cap detail does not match plans.
- 9. New mechanical equipment enclosure on east elevation not on approved plans.
- 10. Shingle roof appears to be new/not proposed during plan review and different style than what existed.
- 11. "Summer House" in rear not complete, missing walls, ceiling, finishes etc. Existing cinder block walls demolished further than implied on plans (2 entire sides of the building), contractor explained they were deteriorated beyond repair.