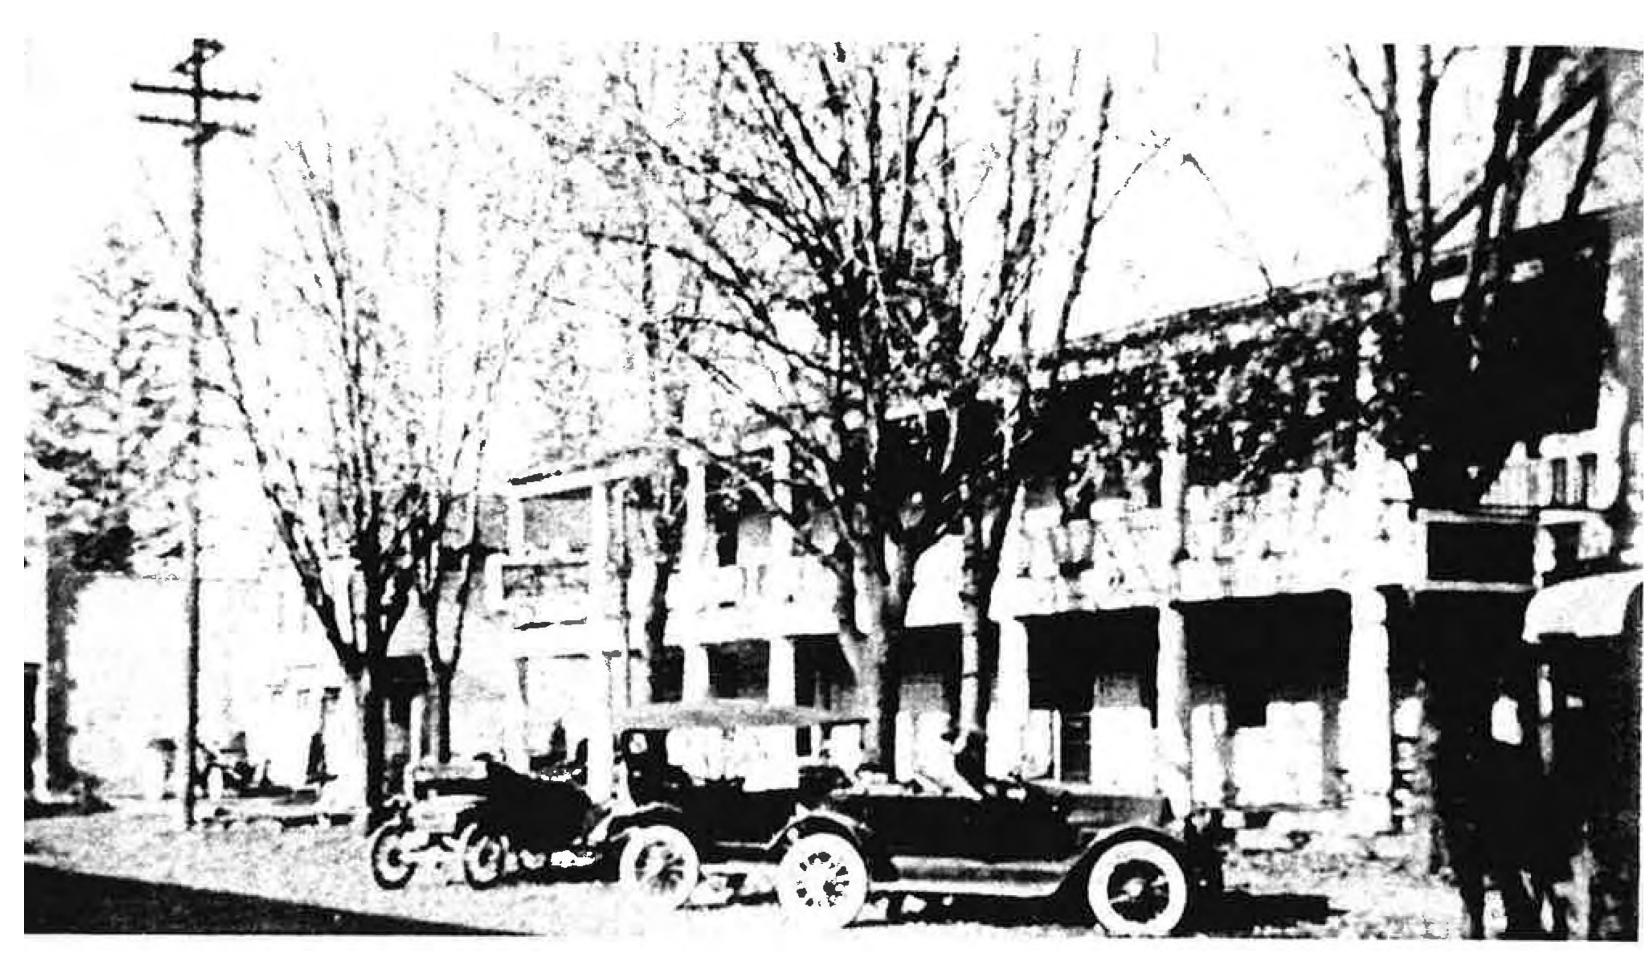

#### 1. 100 N. Old Woodward

City Planner Dupuis reviewed the history of the 100 N. Old Woodward building, explaining:

- The building was built in 1889 and was a two-story brick building.
- In 1969 the brick was covered over with marble and the City Commission at the time granted a license agreement for the facade to encroach into the public rightof-way.
- If the brick under the marble could be restored it would be a major contribution to the Maple-Old Woodward intersection.
- Victor Saroki, architect for the potential project at 100 N. Woodward, indicated he
  and his team would be interested in maintaining the brick if it was still in good
  condition.
- With the planned stepbacks on the upper floors it is unlikely that the proposed project will feel more imposing than the building that is currently there.

Mr. Saroki then presented the architectural drawings and potential project to the HDC. He said:

- If his team were to peel the travertine off the facade and discover the brick was in poor shape, they would endeavor to restore the brick or duplicate the original historic aesthetic should direct restoration not be possible.
- The Palladium Building in Birmingham would give an accurate sense of the scale of the proposed building. The corner of the building at Hamilton is five stories in height.
- While the proposed building would be five stories, it would also have its upper floor facades stepped back.
- His team is seeking a way to add on to this building in a way that is appropriate in terms of what the City needs and in terms of its aesthetic, historical and architectural context.
- The team would consider whether they would want to pursue use of the roof for building occupants.
- The facades of the Tiger and Boyd buildings would intentionally be done in a newer style in order to distinguish them from the older facades.
- He could not say for sure, but the facades of the Tiger and Boyd buildings would probably be done to match the style of the upper floors.
- He would consider whether the entrance to the upper floors should be located on the Maple or Old Woodward side. The N. Old Woodward streetscape is superior to the Maple streetscape in terms of views, amenities, and parking, which is why the plans currently designate the entrance as being on the N. Old Woodward side. A Maple entrance, however, would be located on the non-historic part of the building which could be preferable from a preservation standpoint.

- The potential buyer would not want to purchase the building without some certainty that they could proceed with plans that would make a development at this location profitable. The decision to pursue a four- or five-story building would be a matter of the likely return on investment for the potential buyer.
- Andres Duany, head of the teams that developed both the City's 2016 Plan and current master plan, is of the opinion that Birmingham is now a five-story City, and buildings with that massing and scale are appropriate for the City's streetscape.
- If these projects are done well they can both preserve the history of the City and be a part of the City's careful but continued development.
- If his team ends up breaking ground on this project, it will be essential that the plans for the single story of underground parking be maintained.

Chairman Henke noted that under the Secretary of Interior standards the travertine is considered historic because the building received historic designation in the 1980s. He also said:

- He has seen two other buildings in town negatively impact the adjacent buildings in the pursuit of underground parking, so the logistics of putting in one story of underground parking would be a concern.
- With the plan's five-story proposal, this building would be the tallest at the Maple-Old Woodward corner, and would feel like a five-story building even with the proposed stepbacks.
- 101 N. Old Woodward Ave, located in the same Maple-N. Old Woodward intersection, is unlikely to be able to build higher due to structural impediments.
- When the travertine is peeled the underlying facade will start deteriorating as soon as work on the underground parking commences.
- Restoration of the facade to its original appearance would not be preferable.
- Having a full HDC weigh in on this proposal would be the most appropriate next step in Mr. Saroki's due diligence.
- A few renderings would likely help the discussion of the proposed project.
- He is very in favor of open rooftops with green space, for this and other projects.
- There is ongoing discussion regarding how developed the City's downtown should become, and how the light and air would change if the City becomes a five-story City whereas it was previously a two- to three-story City.
- Walking by the Daxton Hotel on Woodward will give an accurate sense of what a five-story building feels like when viewing it from street level.