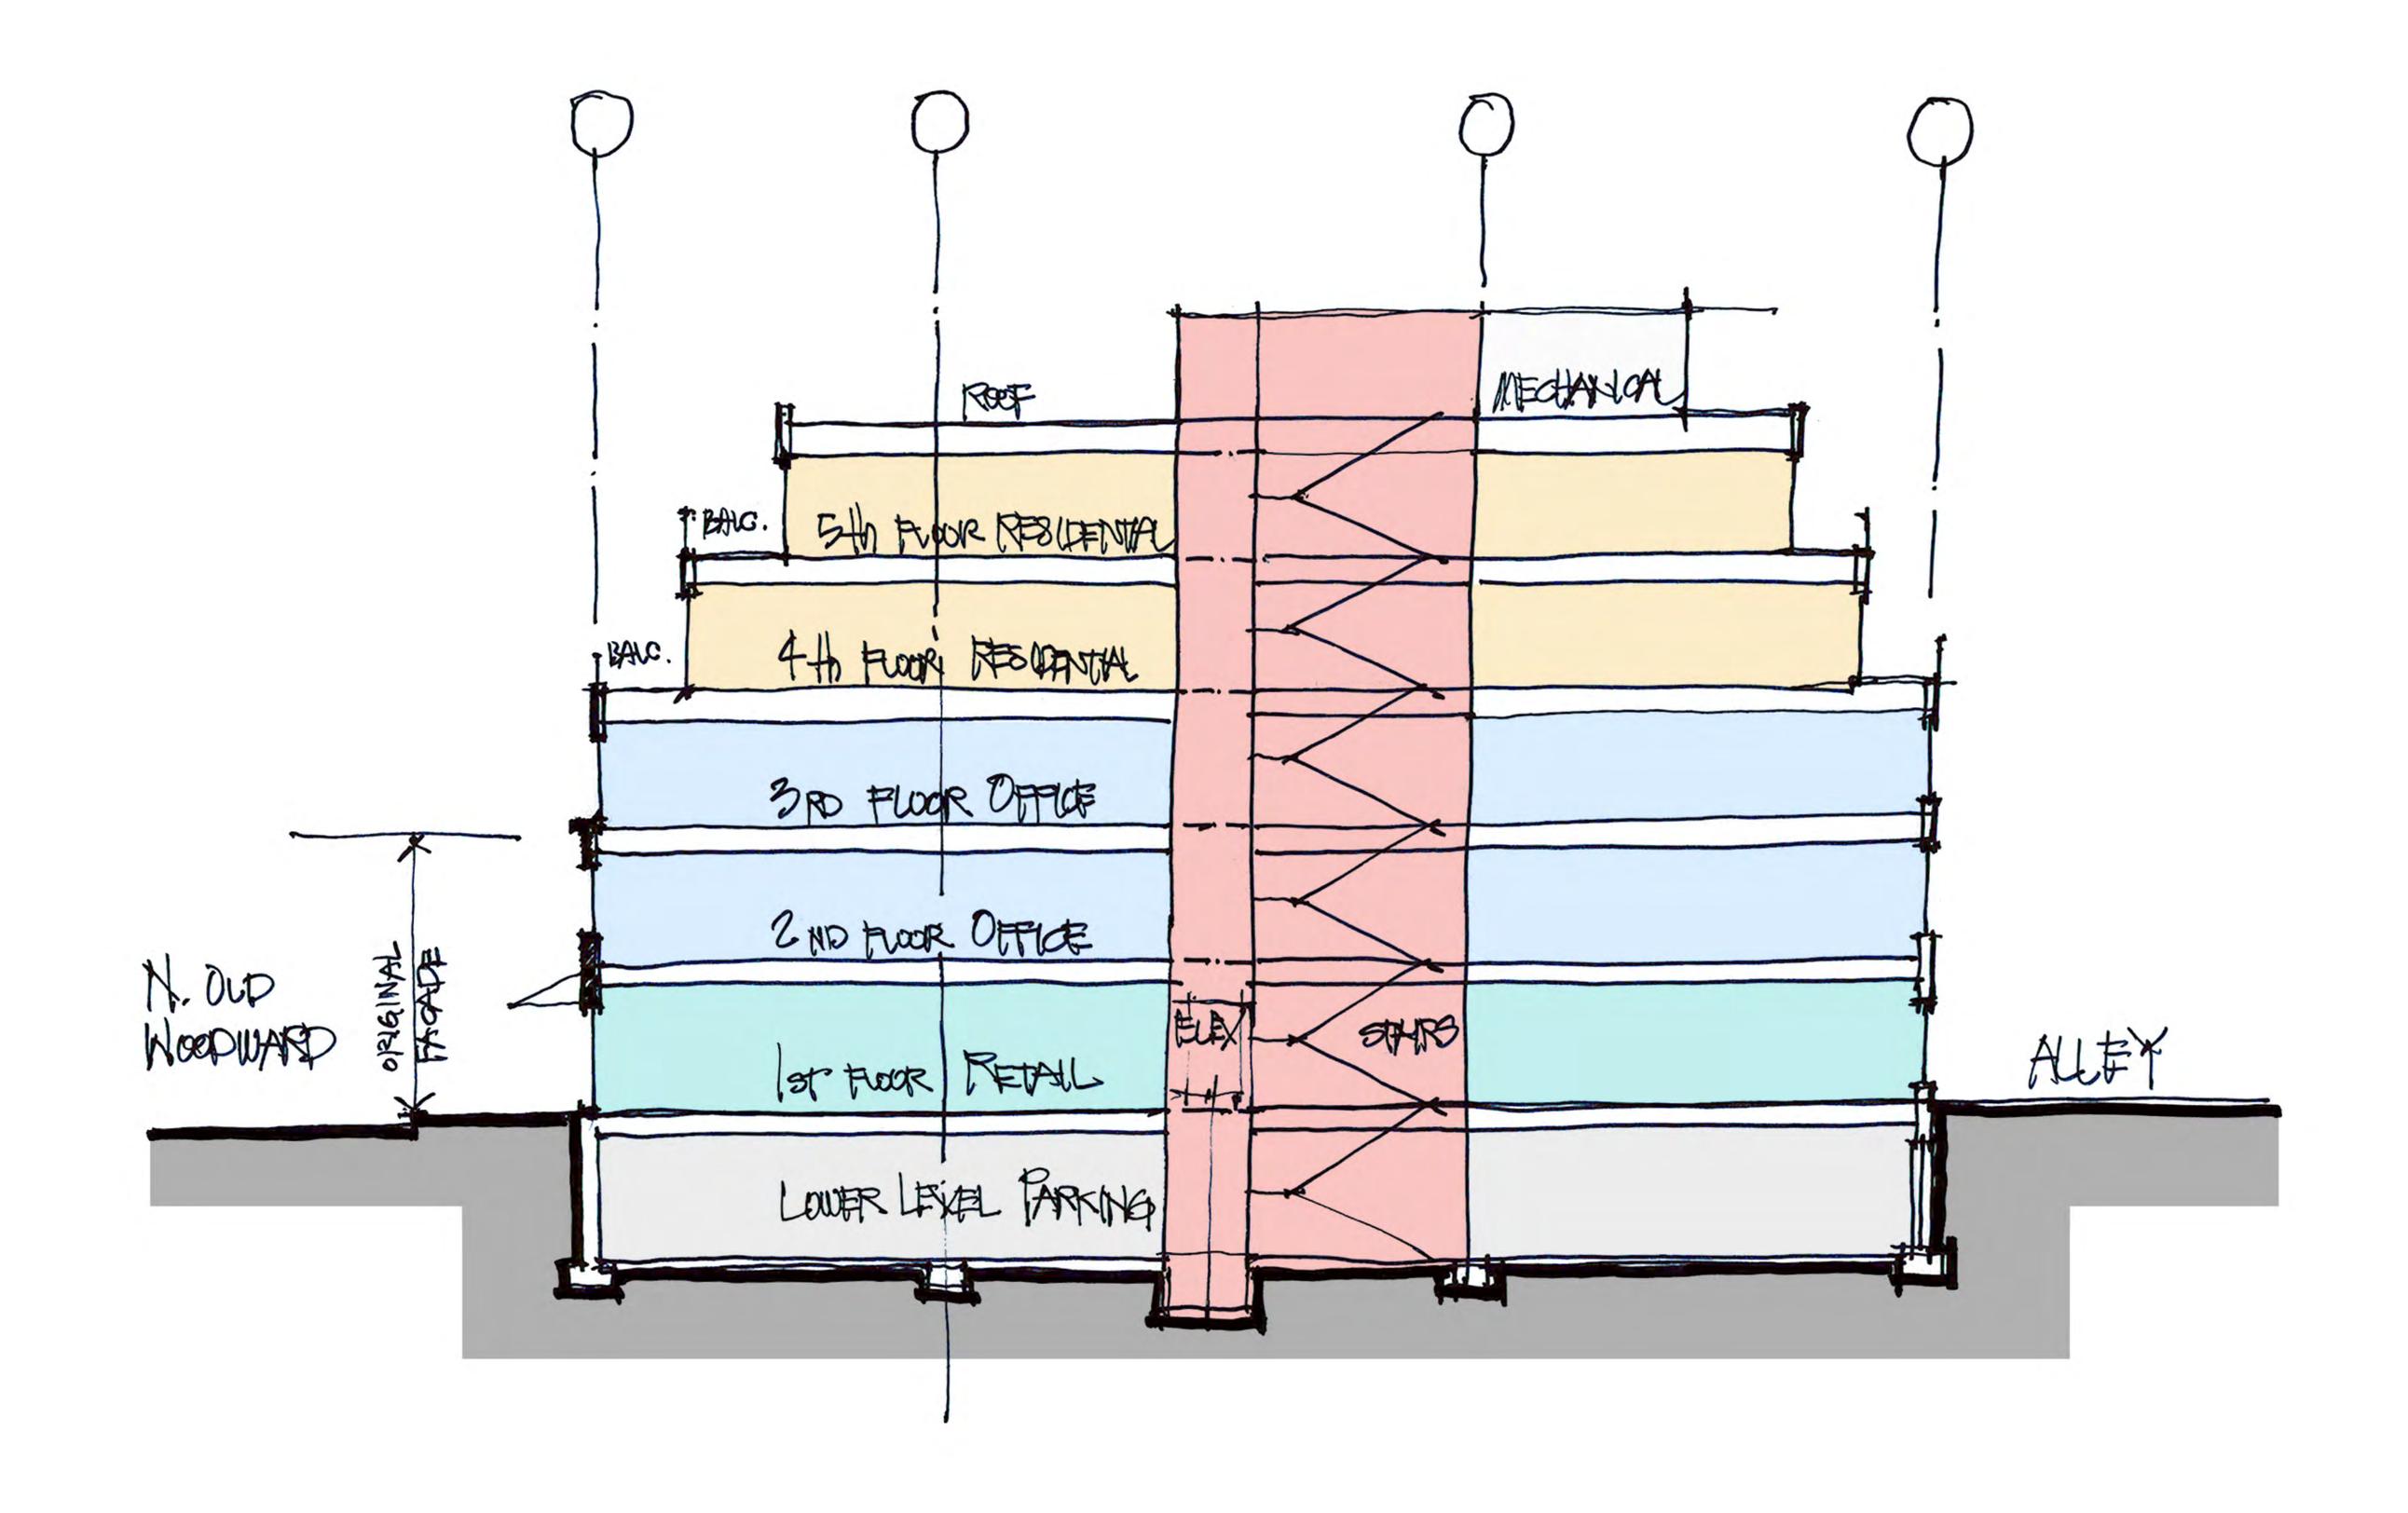

#### 1. 100 N. Old Woodward

City Planner Dupuis reviewed the history of the 100 N. Old Woodward building, explaining:

- The building was built in 1889 and was a two-story brick building.
- In 1969 the brick was covered over with marble and the City Commission at the time granted a license agreement for the facade to encroach into the public rightof-way.
- If the brick under the marble could be restored it would be a major contribution to the Maple-Old Woodward intersection.
- Victor Saroki, architect for the potential project at 100 N. Woodward, indicated he
  and his team would be interested in maintaining the brick if it was still in good
  condition.
- With the planned stepbacks on the upper floors it is unlikely that the proposed project will feel more imposing than the building that is currently there.

Mr. Saroki then presented the architectural drawings and potential project to the HDC. He said:

- If his team were to peel the travertine off the facade and discover the brick was in poor shape, they would endeavor to restore the brick or duplicate the original historic aesthetic should direct restoration not be possible.
- The Palladium Building in Birmingham would give an accurate sense of the scale of the proposed building. The corner of the building at Hamilton is five stories in height.
- While the proposed building would be five stories, it would also have its upper floor facades stepped back.
- His team is seeking a way to add on to this building in a way that is appropriate in terms of what the City needs and in terms of its aesthetic, historical and architectural context.
- The team would consider whether they would want to pursue use of the roof for building occupants.
- The facades of the Tiger and Boyd buildings would intentionally be done in a newer style in order to distinguish them from the older facades.
- He could not say for sure, but the facades of the Tiger and Boyd buildings would probably be done to match the style of the upper floors.
- He would consider whether the entrance to the upper floors should be located on the Maple or Old Woodward side. The N. Old Woodward streetscape is superior to the Maple streetscape in terms of views, amenities, and parking, which is why the plans currently designate the entrance as being on the N. Old Woodward side. A Maple entrance, however, would be located on the non-historic part of the building which could be preferable from a preservation standpoint.

- The potential buyer would not want to purchase the building without some certainty that they could proceed with plans that would make a development at this location profitable. The decision to pursue a four- or five-story building would be a matter of the likely return on investment for the potential buyer.
- Andres Duany, head of the teams that developed both the City's 2016 Plan and current master plan, is of the opinion that Birmingham is now a five-story City, and buildings with that massing and scale are appropriate for the City's streetscape.
- If these projects are done well they can both preserve the history of the City and be a part of the City's careful but continued development.
- If his team ends up breaking ground on this project, it will be essential that the plans for the single story of underground parking be maintained.

Chairman Henke noted that under the Secretary of Interior standards the travertine is considered historic because the building received historic designation in the 1980s. He also said:

- He has seen two other buildings in town negatively impact the adjacent buildings in the pursuit of underground parking, so the logistics of putting in one story of underground parking would be a concern.
- With the plan's five-story proposal, this building would be the tallest at the Maple-Old Woodward corner, and would feel like a five-story building even with the proposed stepbacks.
- 101 N. Old Woodward Ave, located in the same Maple-N. Old Woodward intersection, is unlikely to be able to build higher due to structural impediments.
- When the travertine is peeled the underlying facade will start deteriorating as soon as work on the underground parking commences.
- Restoration of the facade to its original appearance would not be preferable.
- Having a full HDC weigh in on this proposal would be the most appropriate next step in Mr. Saroki's due diligence.
- A few renderings would likely help the discussion of the proposed project.
- He is very in favor of open rooftops with green space, for this and other projects.
- There is ongoing discussion regarding how developed the City's downtown should become, and how the light and air would change if the City becomes a five-story City whereas it was previously a two- to three-story City.
- Walking by the Daxton Hotel on Woodward will give an accurate sense of what a five-story building feels like when viewing it from street level.