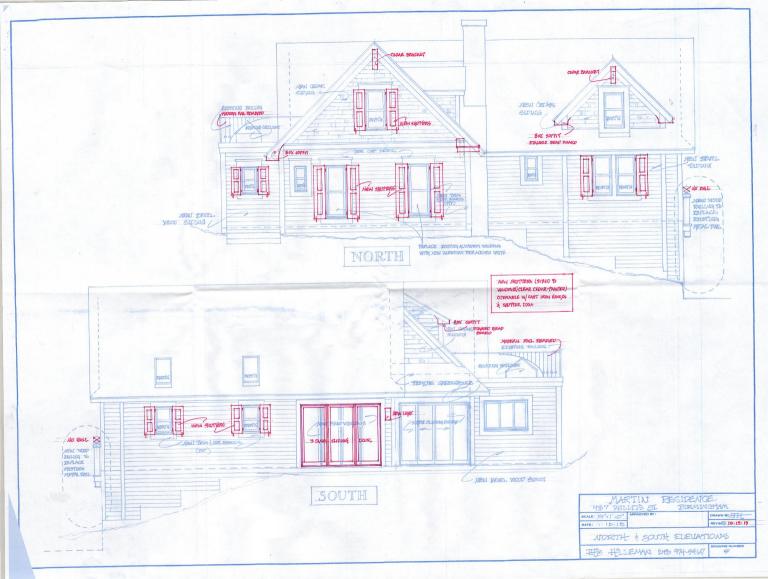

#### **Proposal**

The applicant was approved for exterior renovations to the house on May 16<sup>th</sup>, 2019 by the Historic District Commission. The approved changes included:

- Remove the previously installed aluminum siding and replace with new cedar wood lap board siding;
- Paint the body of the house BM "Storm Gray" and the trim BM "White Dove"
- Replacing several existing single pane bay windows with double hung windows;
- Removing the existing greenhouse on the rear of the building and rebuild with a pitched roof and sliding doors;
- Replace garage door;
- Replace railing and windows above garage doors;
- Convert the flat roof on the garage to a pitched roof;
- Demolish the trellis on the back deck.

Upon the completion of a final inspection by City Staff, several changes were made from the approved site plan that were not approved by either the Historic District Commission or the Planning Division. The changes observed were as follows:

- 1. Body of the house was approved to be painted "storm gray" with "white dove" trim. House currently all white.
- 2. Window shutters not present on approved plans.
- 3. 4 light sconces not on approved plans.
- 4. Front door design appears to be different from approved plans.

- 5. Apparent new wood on soffits not described in approved plans.
- 6. Architectural details on dormers not on approved plans (bargeboard, gable decoration).
- 7. Small ribbon windows above new door wall/windows over garage appear to be different sizes.
- 8. Railing post cap detail does not match plans.
- 9. New mechanical equipment enclosure on east elevation not on approved plans.
- 10. Shingle roof appears to be new/not proposed during plan review and different style than what existed.
- 11. "Summer House" in rear not complete, missing walls, ceiling, finishes etc. Existing cinder block walls demolished further than implied on plans (2 entire sides of the building), contractor explained they were deteriorated beyond repair.

The applicant has submitted revised plans detailing the changes that were made from conception to construction which include notes addressing the observations made during the final inspection. The plans also include a redesign of the unfinished summer house. The summer house is now proposed as an open air space with a fireplace. The south and east walls that were removed will remain open, and a pillar at the southeast corner of the former garage will support the roof. The roof is still proposed as pitched, and will have shingles to match the main residence.