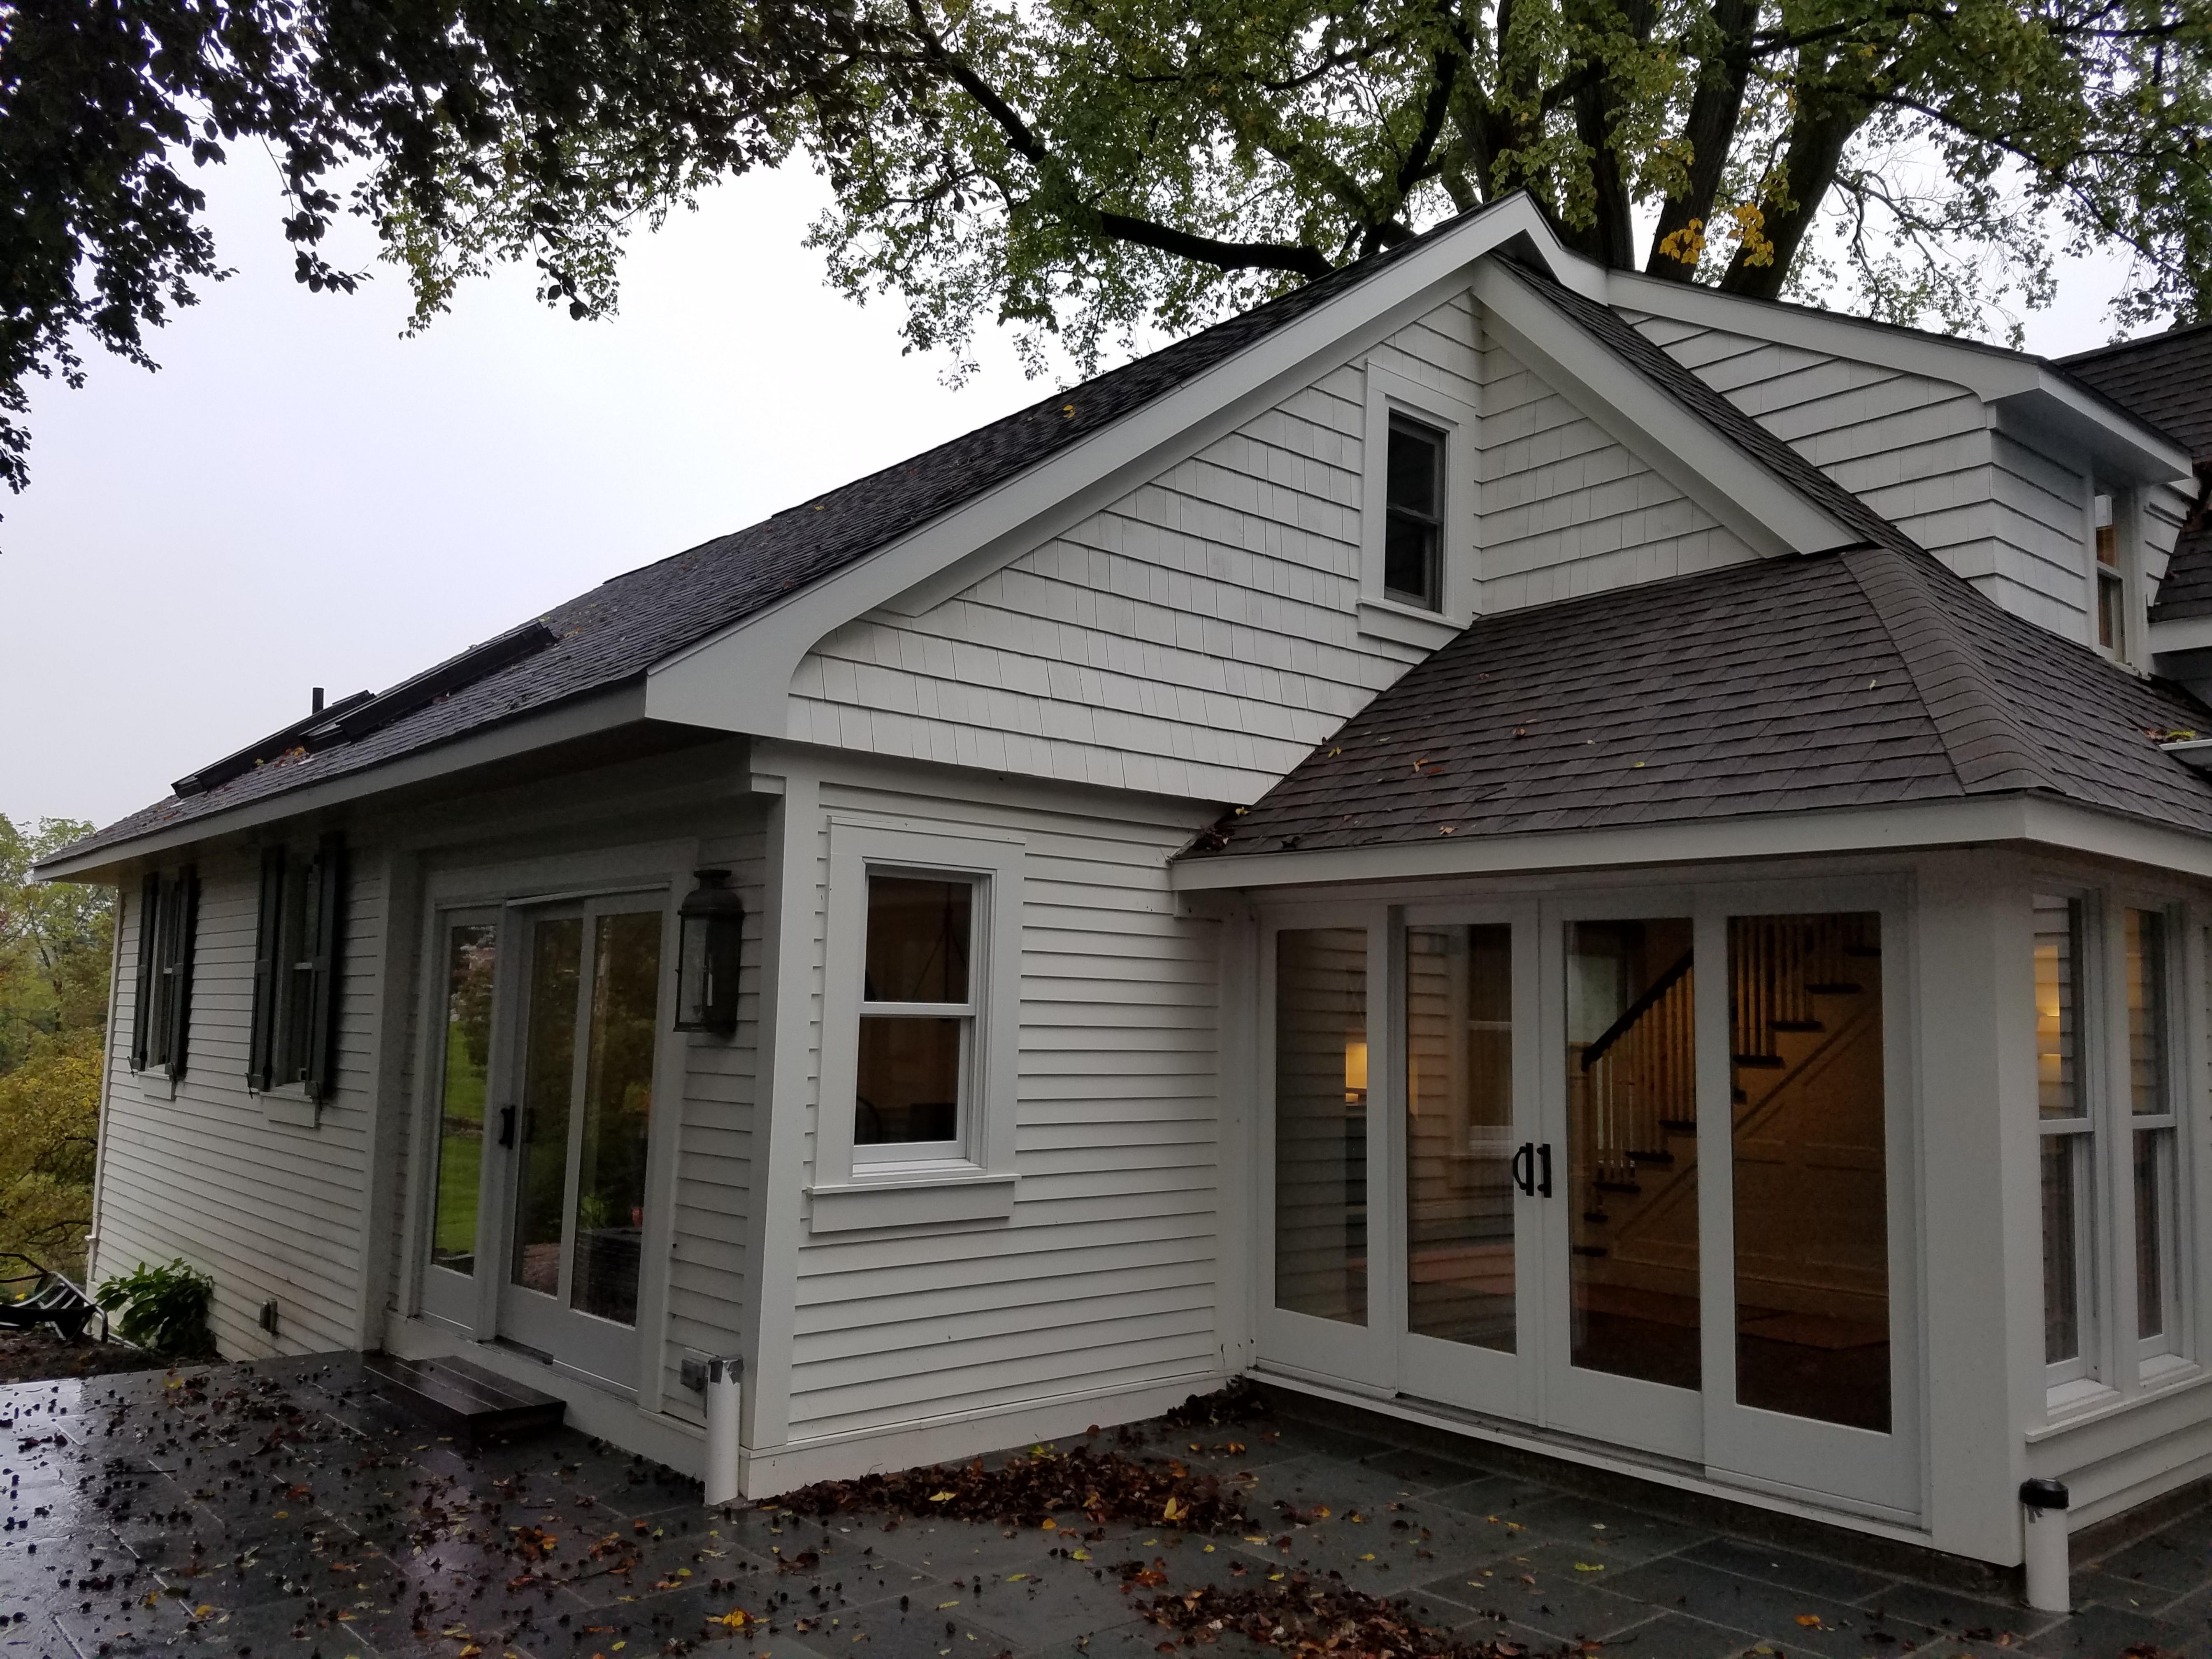

#### **Proposal**

The applicant was approved for exterior renovations to the house on May 16<sup>th</sup>, 2019 by the Historic District Commission. The approved changes included:

- Remove the previously installed aluminum siding and replace with new cedar wood lap board siding;
- Paint the body of the house BM "Storm Gray" and the trim BM "White Dove"
- Replacing several existing single pane bay windows with double hung windows;
- Removing the existing greenhouse on the rear of the building and rebuild with a pitched roof and sliding doors;
- Replace garage door;
- Replace railing and windows above garage doors;
- Convert the flat roof on the garage to a pitched roof;
- Demolish the trellis on the back deck.

Upon the completion of a final inspection by City Staff, several changes were made from the approved site plan that were not approved by either the Historic District Commission or the Planning Division. The changes observed were as follows:

- 1. Body of the house was approved to be painted "storm gray" with "white dove" trim. House currently all white.
- 2. Window shutters not present on approved plans.
- 3. 4 light sconces not on approved plans.
- 4. Front door design appears to be different from approved plans.

- 5. Apparent new wood on soffits not described in approved plans.
- 6. Architectural details on dormers not on approved plans (bargeboard, gable decoration).
- 7. Small ribbon windows above new door wall/windows over garage appear to be different sizes.
- 8. Railing post cap detail does not match plans.
- 9. New mechanical equipment enclosure on east elevation not on approved plans.
- 10. Shingle roof appears to be new/not proposed during plan review and different style than what existed.
- 11. "Summer House" in rear not complete, missing walls, ceiling, finishes etc. Existing cinder block walls demolished further than implied on plans (2 entire sides of the building), contractor explained they were deteriorated beyond repair.

The applicant has submitted revised plans detailing the changes that were made from conception to construction which include notes addressing the observations made during the final inspection. The plans also include a redesign of the unfinished summer house. The summer house is now proposed as an open air space with a fireplace. The south and east walls that were removed will remain open, and a pillar at the southeast corner of the former garage will support the roof. The roof is still proposed as pitched, and will have shingles to match the main residence.