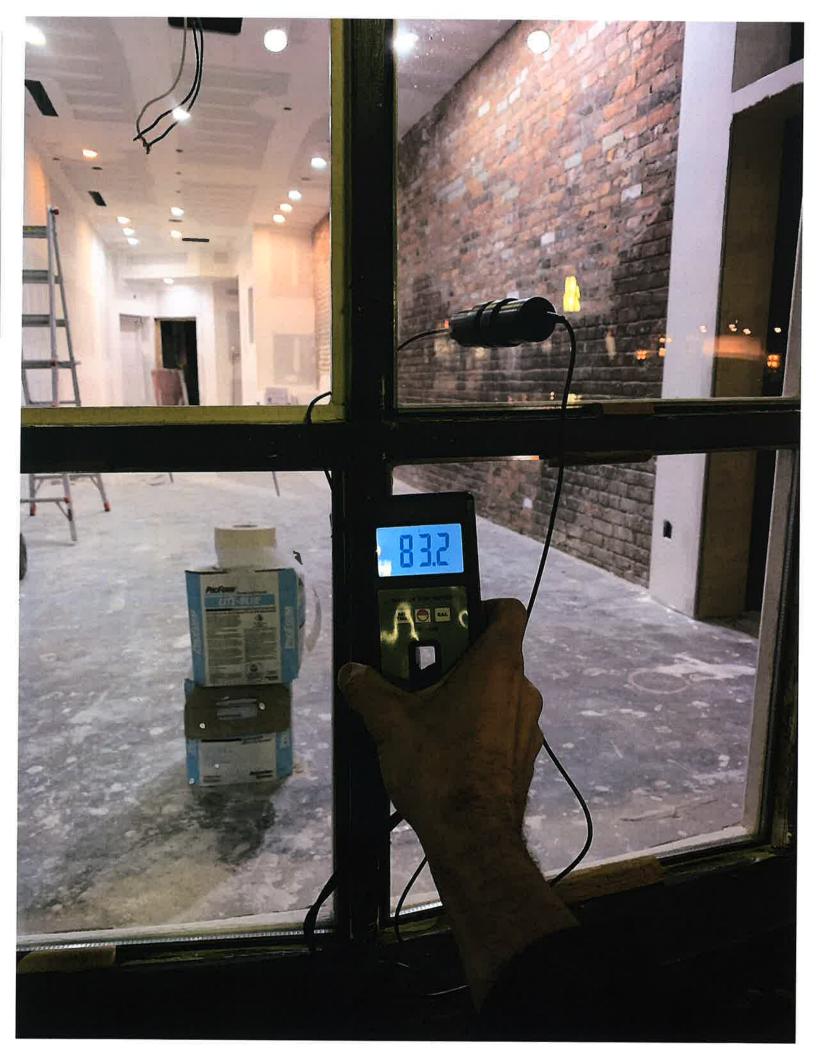

Final note: We did test the VLT of the tempered glass with a VLT meter and it tested between 82.0 and 83.7 (see photos attached). As stated above, retaining the same historical character is important to us which is why we elected to switch to non-tempered glass.