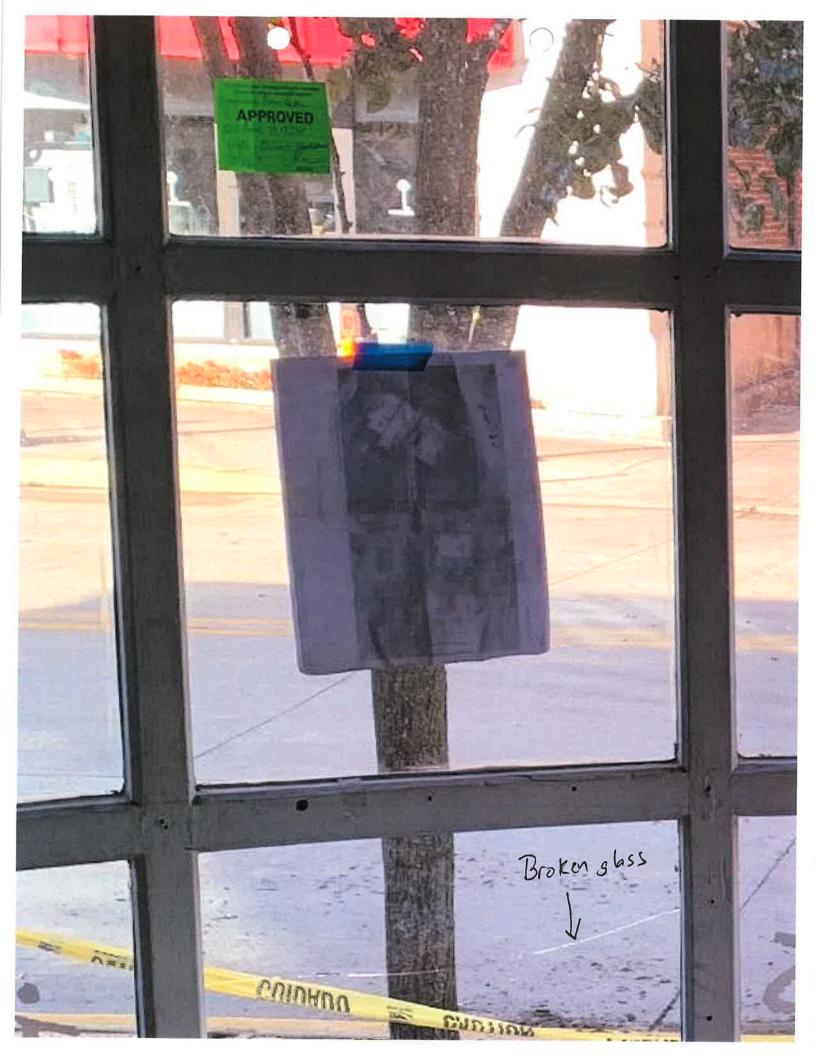

#### **Proposal**

The applicant recently submitted building plans and an Administrative Approval application for a tenant buildout and minor exterior changes to 135 Pierce. The changes were predominantly interior, with the exterior changes limited to paint, landscaping changes, a replacement of two accessory windows, and new signage. In mid-October, City Staff observed some unapproved work being performed to the front bay window that included the removal of the wood window mullions and replacement of the glass. The applicant has now submitted a Historic Design Review application for the newly proposed glass (please note, the work has already been performed, and this approval is being sought retroactively).

The applicant is proposing to replace the former single paned glass with 1/8 thick double paned clear float glass with a 90% Visual Light Transmittance. The glass is made by Midwest Glass, and the applicant is retaining the same size, shape and number (21) of small square windows as existed. The glass meets the glazing ordinance that states only Clear glazing is permitted on storefront facades at the first floor. Clear glazing is defined as glass with a minimum Visual Light Transmittance of 80%. The applicant has also proposed new window mullions to secure the new glazing, which will be painted white as previously approved.