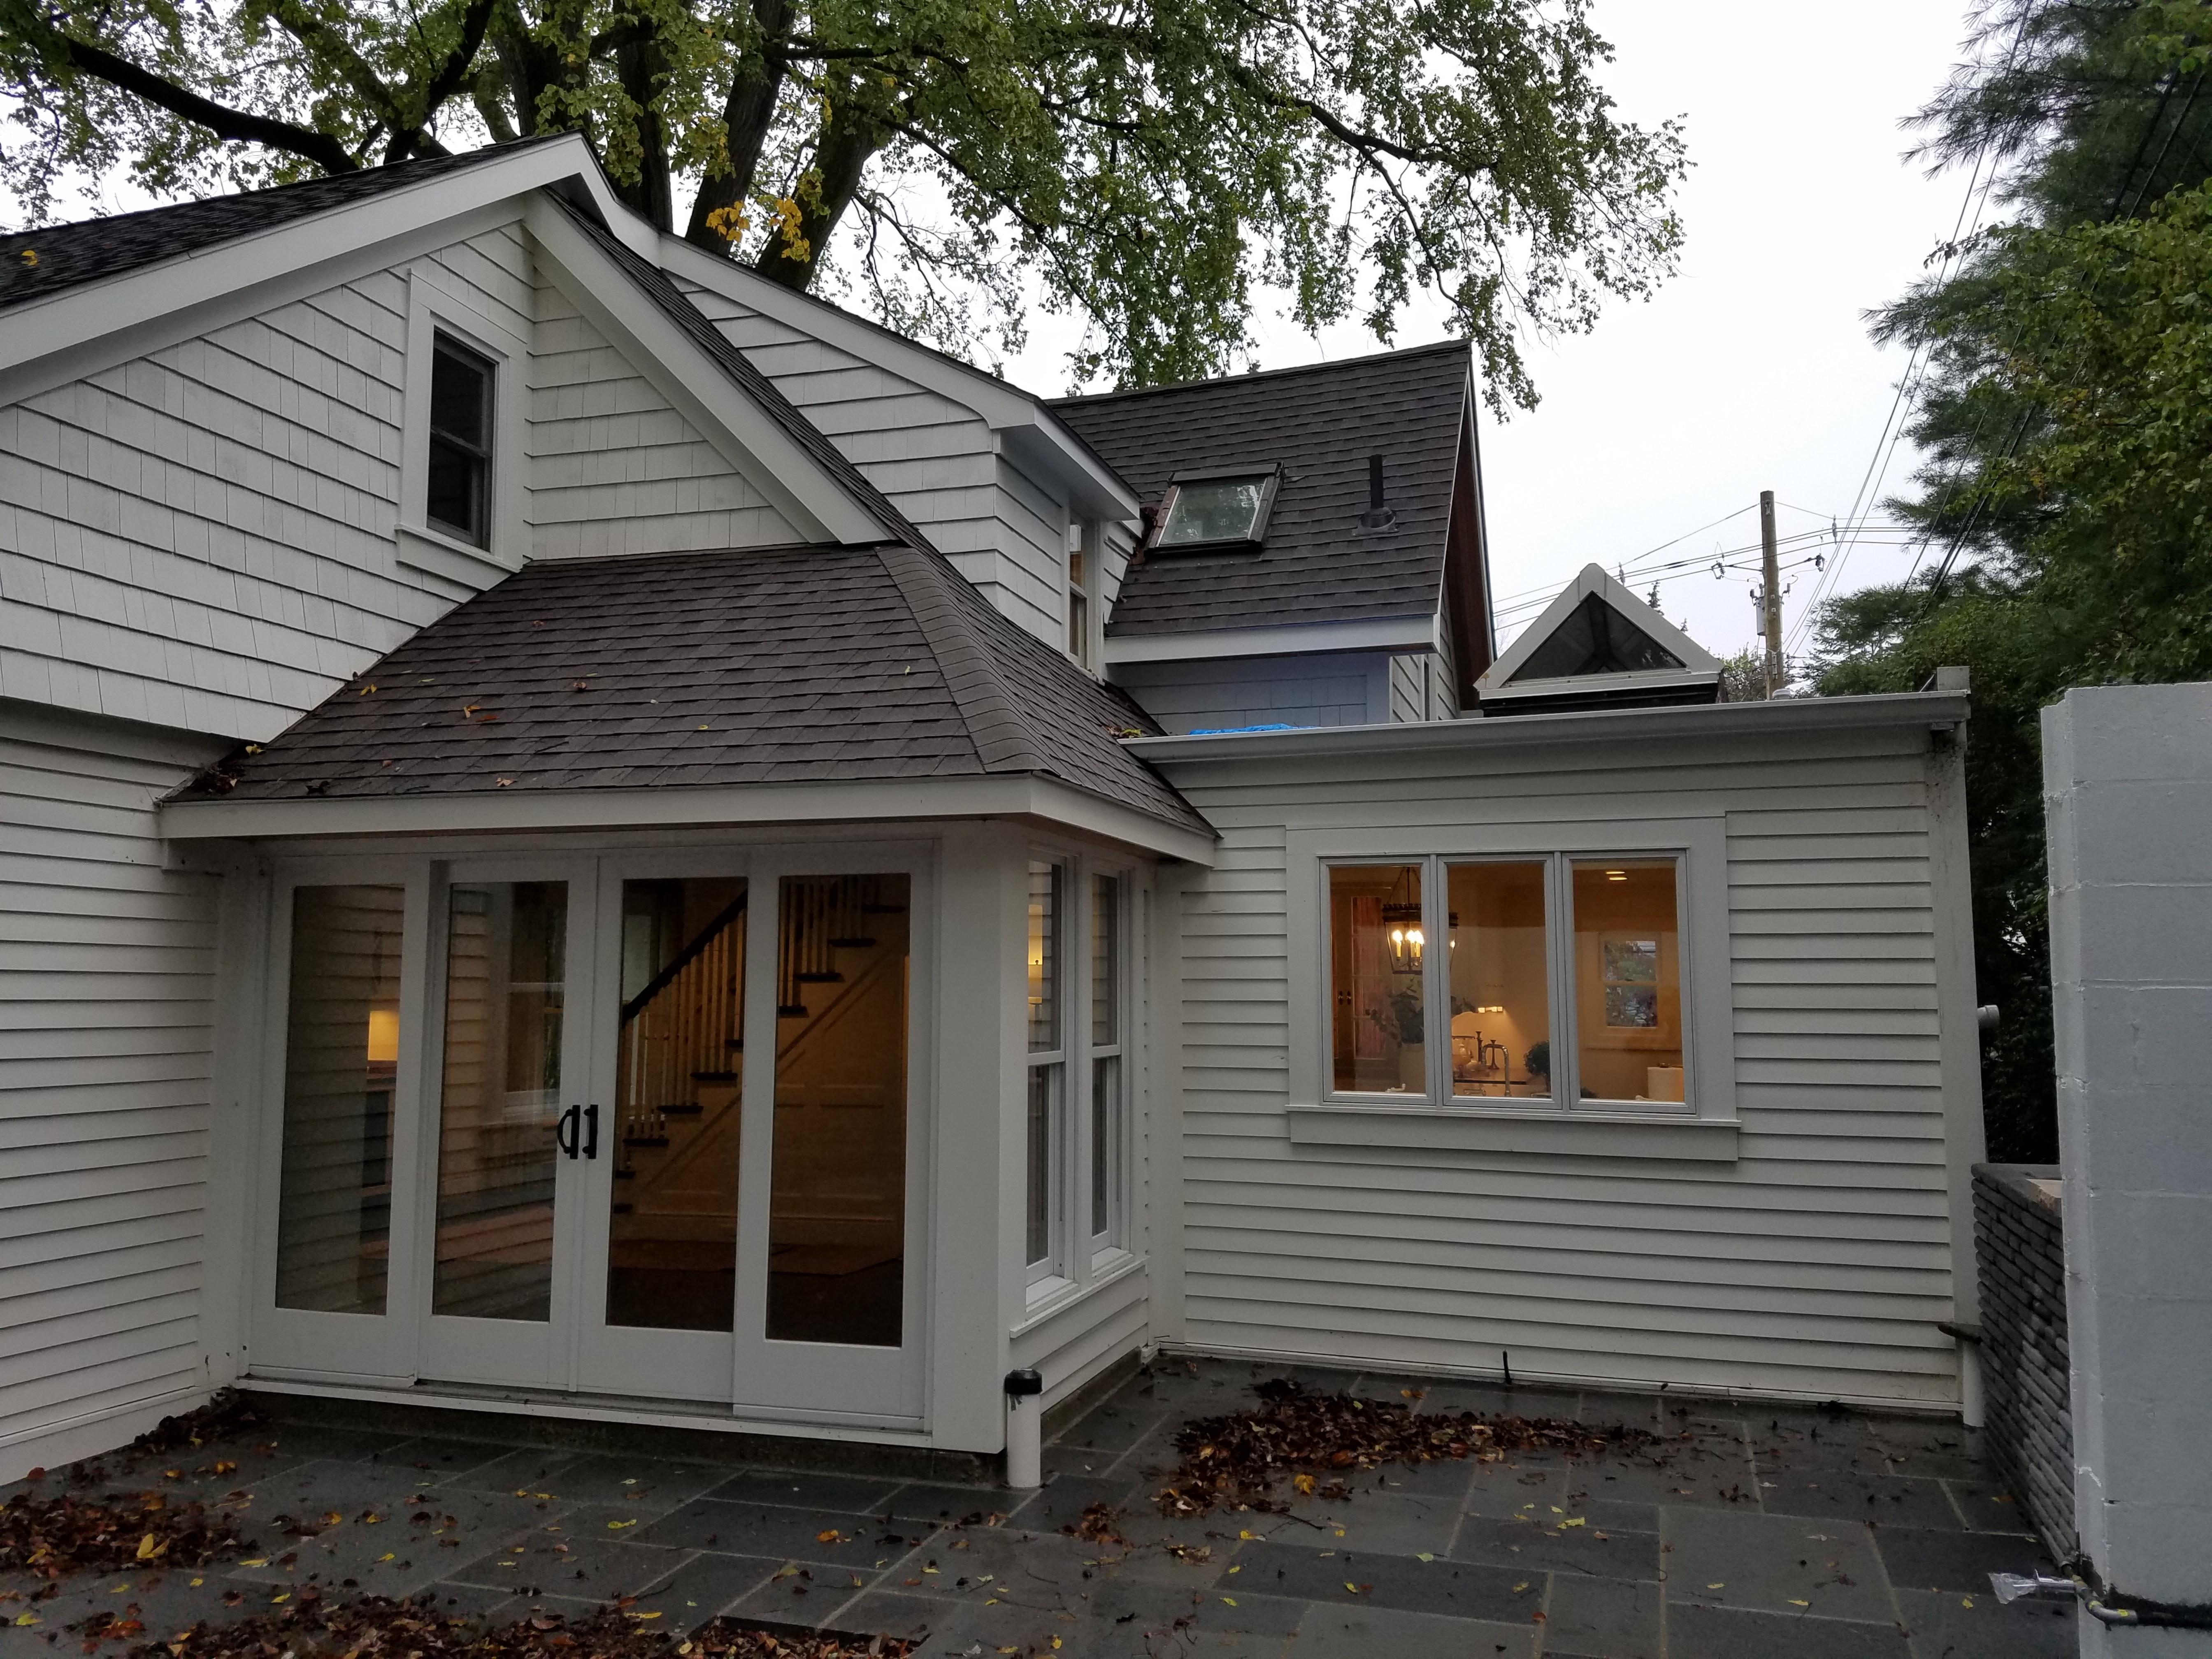

#### **Proposal**

The applicant was approved for exterior renovations to the house on May 16<sup>th</sup>, 2019 by the Historic District Commission. The approved changes included:

- Remove the previously installed aluminum siding and replace with new cedar wood lap board siding;
- Paint the body of the house BM "Storm Gray" and the trim BM "White Dove"
- Replacing several existing single pane bay windows with double hung windows;
- Removing the existing greenhouse on the rear of the building and rebuild with a pitched roof and sliding doors;
- Replace garage door;
- Replace railing and windows above garage doors;
- Convert the flat roof on the garage to a pitched roof;
- Demolish the trellis on the back deck.

Upon the completion of a final inspection by City Staff, several changes were made from the approved site plan that were not approved by either the Historic District Commission or the Planning Division. The changes observed were as follows:

- 1. Body of the house was approved to be painted "storm gray" with "white dove" trim. House currently all white.
- 2. Window shutters not present on approved plans.
- 3. 4 light sconces not on approved plans.
- 4. Front door design appears to be different from approved plans.

- 5. Apparent new wood on soffits not described in approved plans.
- 6. Architectural details on dormers not on approved plans (bargeboard, gable decoration).
- 7. Small ribbon windows above new door wall/windows over garage appear to be different sizes.
- 8. Railing post cap detail does not match plans.
- 9. New mechanical equipment enclosure on east elevation not on approved plans.
- 10. Shingle roof appears to be new/not proposed during plan review and different style than what existed.
- 11. "Summer House" in rear not complete, missing walls, ceiling, finishes etc. Existing cinder block walls demolished further than implied on plans (2 entire sides of the building), contractor explained they were deteriorated beyond repair.

The applicant has submitted revised plans detailing the changes that were made from conception to construction which include notes addressing the observations made during the final inspection. The plans also include a redesign of the unfinished summer house. The summer house is now proposed as an open air space with a fireplace. The south and east walls that were removed will remain open, and a pillar at the southeast corner of the former garage will support the roof. The roof is still proposed as pitched, and will have shingles to match the main residence.