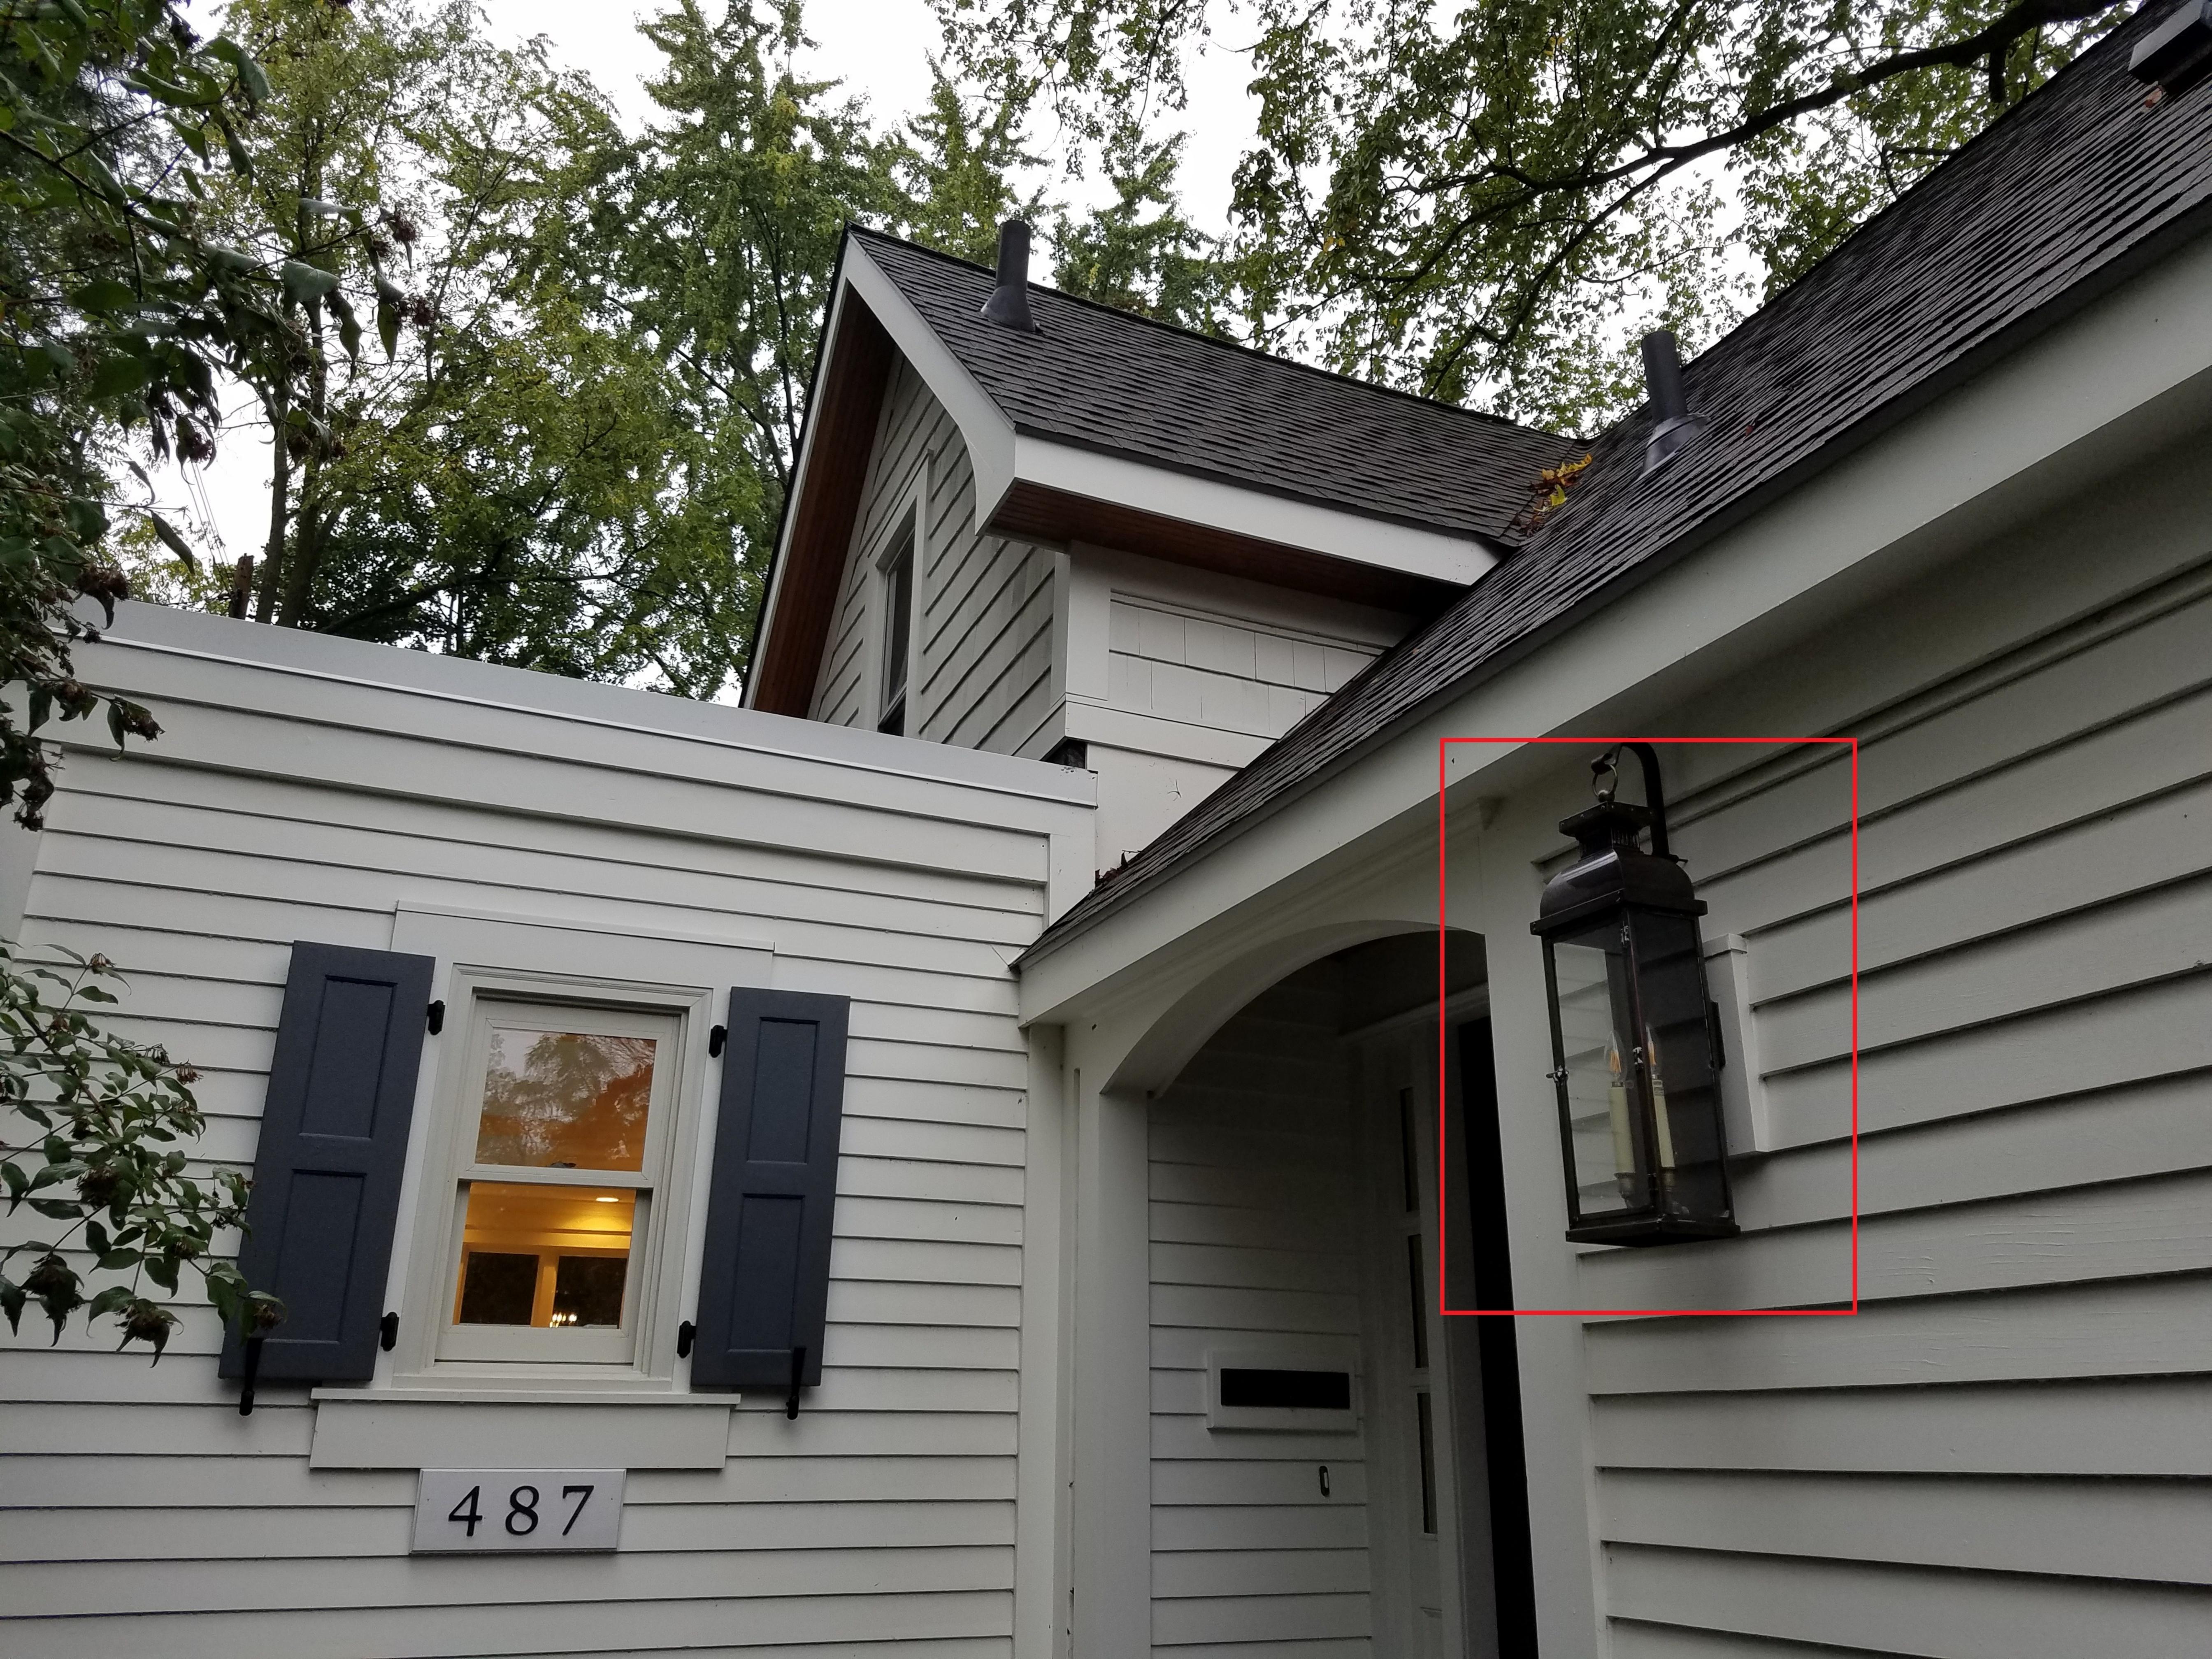

- 1. Body of the house was approved to be painted "storm gray" with "white dove" trim. House currently all white.
- 2. Window shutters not present on approved plans.
- 3. 4 light sconces not on approved plans.
- 4. Front door design appears to be different from approved plans.

- 5. Apparent new wood on soffits not described in approved plans.
- 6. Architectural details on dormers not on approved plans (bargeboard, gable decoration).
- 7. Small ribbon windows above new door wall/windows over garage appear to be different sizes.
- 8. Railing post cap detail does not match plans.
- 9. New mechanical equipment enclosure on east elevation not on approved plans.
- 10. Shingle roof appears to be new/not proposed during plan review and different style than what existed.
- 11. "Summer House" in rear not complete, missing walls, ceiling, finishes etc. Existing cinder block walls demolished further than implied on plans (2 entire sides of the building), contractor explained they were deteriorated beyond repair.