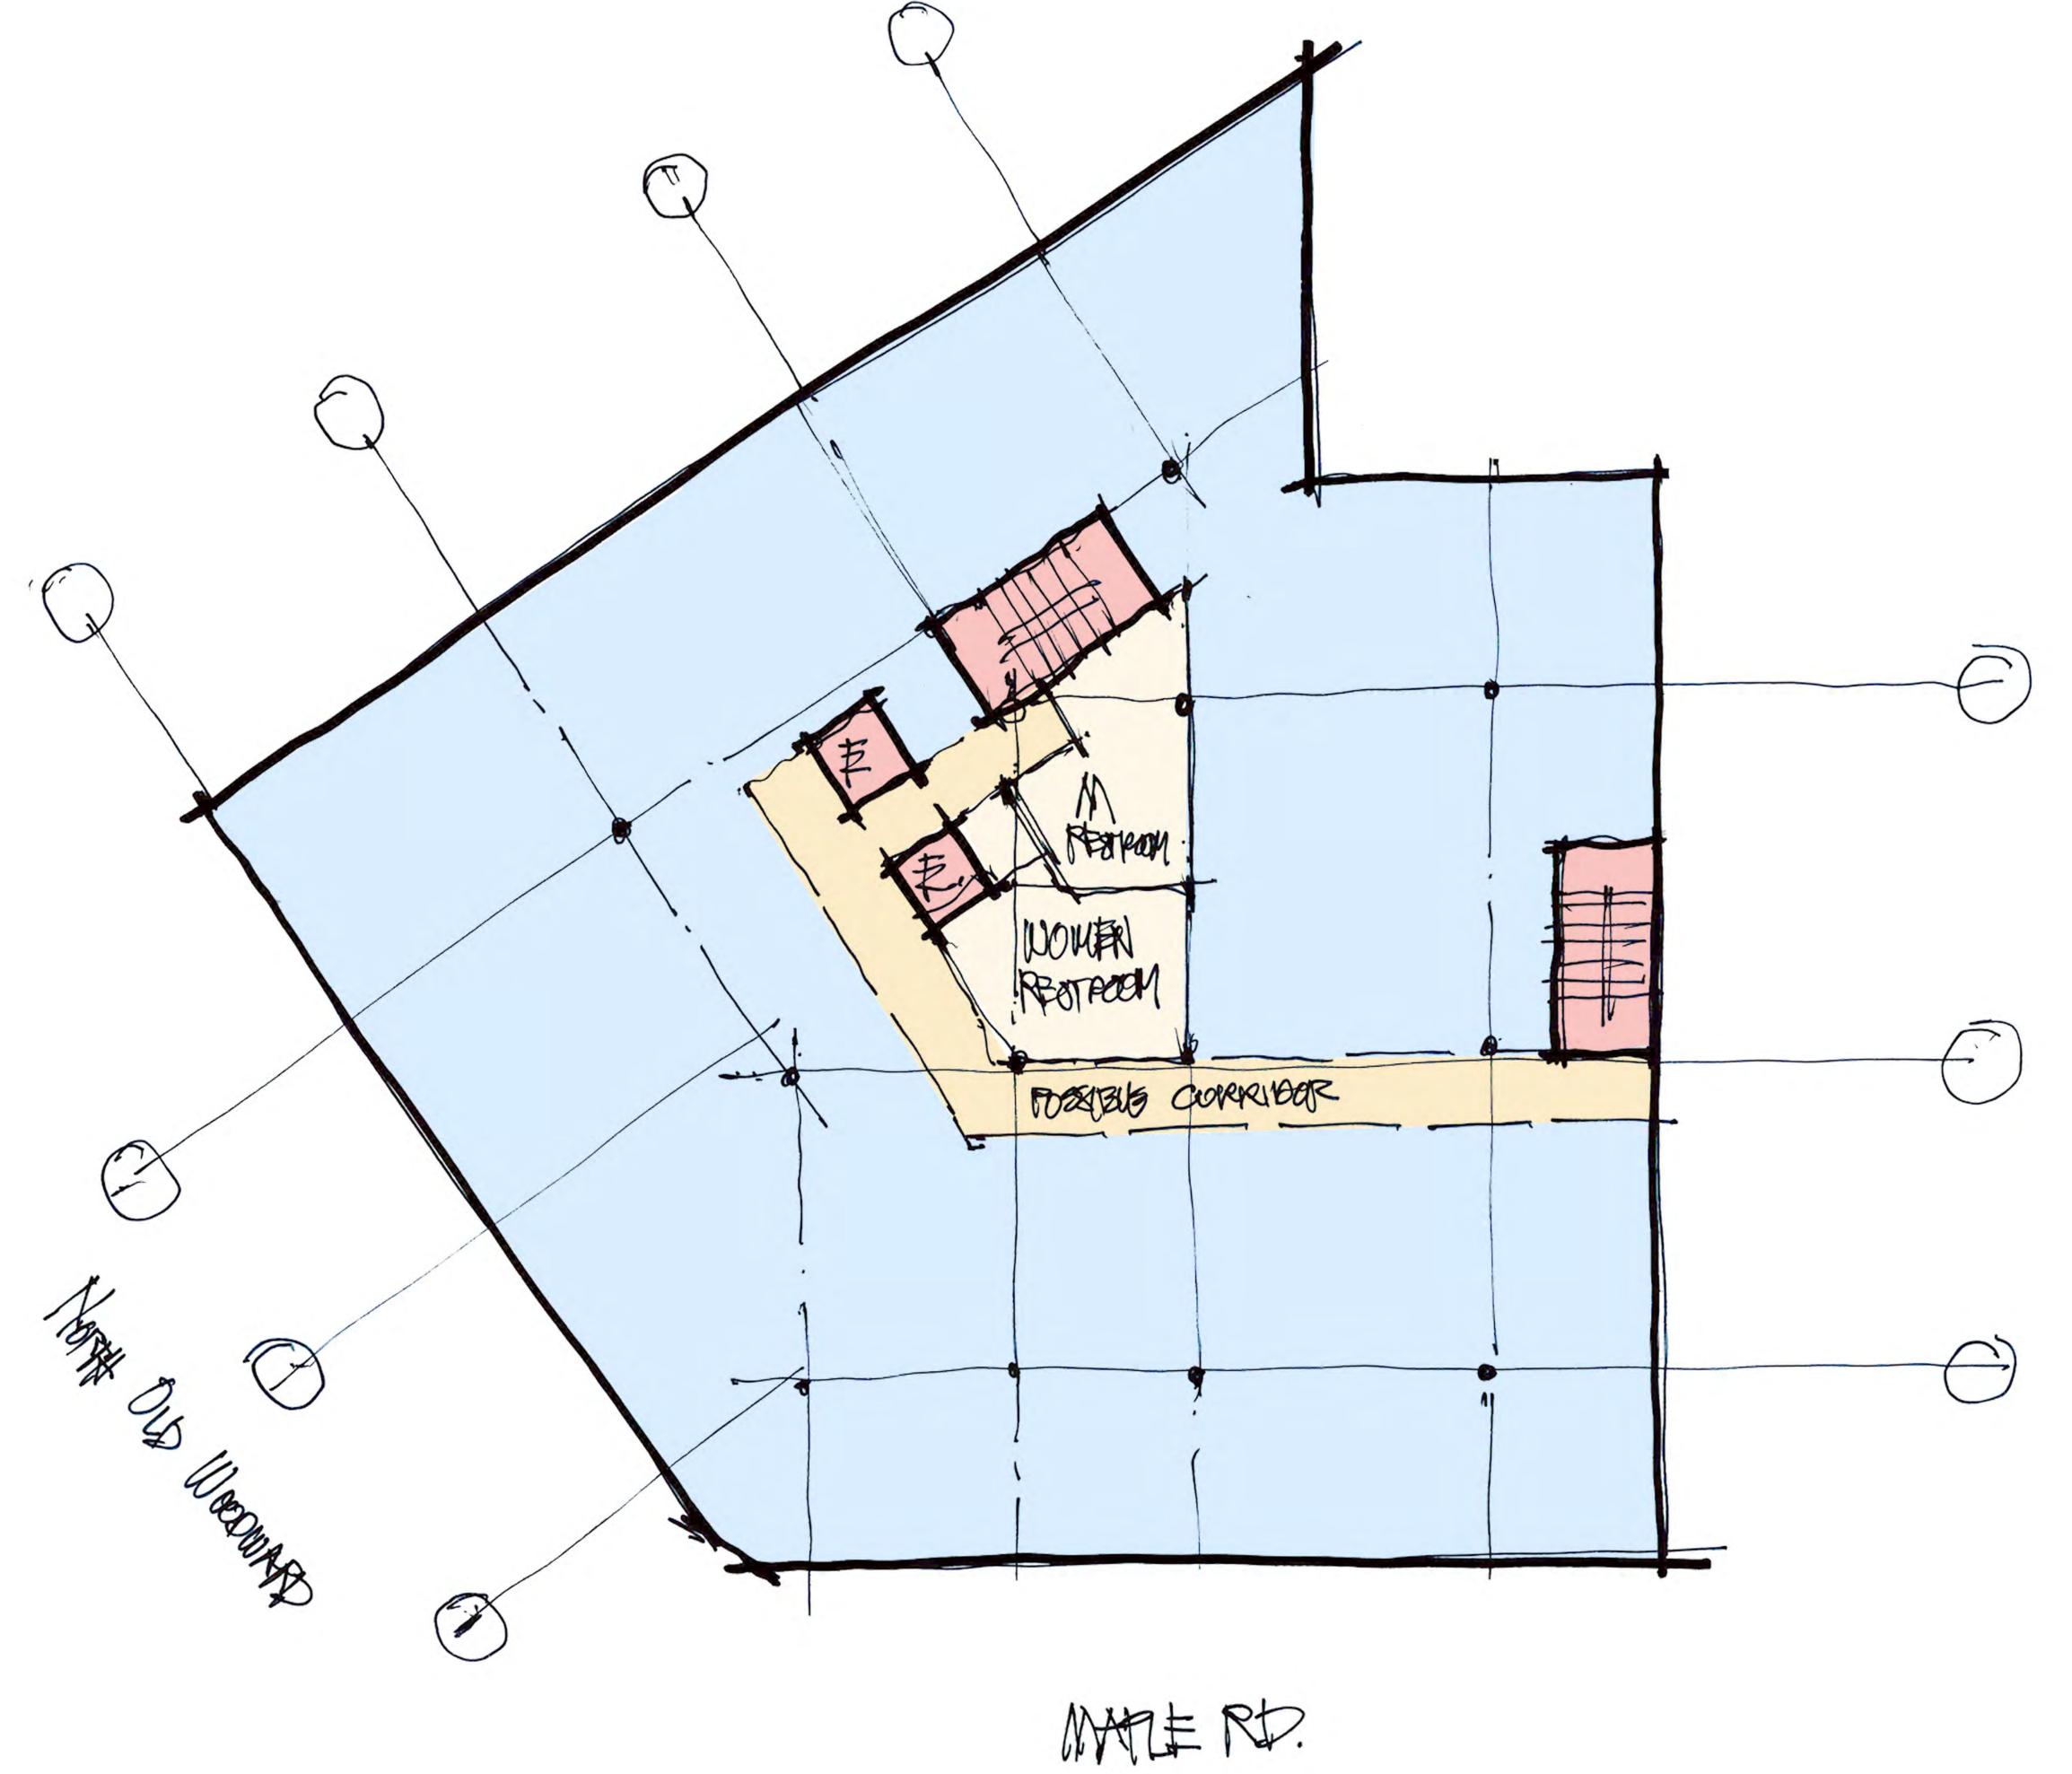

#### 1. 100 N. Old Woodward

City Planner Dupuis reviewed the history of the 100 N. Old Woodward building, explaining:

- The building was built in 1889 and was a two-story brick building.
- In 1969 the brick was covered over with marble and the City Commission at the time granted a license agreement for the facade to encroach into the public rightof-way.
- If the brick under the marble could be restored it would be a major contribution to the Maple-Old Woodward intersection.
- Victor Saroki, architect for the potential project at 100 N. Woodward, indicated he
  and his team would be interested in maintaining the brick if it was still in good
  condition.
- With the planned stepbacks on the upper floors it is unlikely that the proposed project will feel more imposing than the building that is currently there.

Mr. Saroki then presented the architectural drawings and potential project to the HDC. He said:

- If his team were to peel the travertine off the facade and discover the brick was in poor shape, they would endeavor to restore the brick or duplicate the original historic aesthetic should direct restoration not be possible.
- The Palladium Building in Birmingham would give an accurate sense of the scale of the proposed building. The corner of the building at Hamilton is five stories in height.
- While the proposed building would be five stories, it would also have its upper floor facades stepped back.
- His team is seeking a way to add on to this building in a way that is appropriate in terms of what the City needs and in terms of its aesthetic, historical and architectural context.
- The team would consider whether they would want to pursue use of the roof for building occupants.
- The facades of the Tiger and Boyd buildings would intentionally be done in a newer style in order to distinguish them from the older facades.
- He could not say for sure, but the facades of the Tiger and Boyd buildings would probably be done to match the style of the upper floors.
- He would consider whether the entrance to the upper floors should be located on the Maple or Old Woodward side. The N. Old Woodward streetscape is superior to the Maple streetscape in terms of views, amenities, and parking, which is why the plans currently designate the entrance as being on the N. Old Woodward side. A Maple entrance, however, would be located on the non-historic part of the building which could be preferable from a preservation standpoint.

- The potential buyer would not want to purchase the building without some certainty that they could proceed with plans that would make a development at this location profitable. The decision to pursue a four- or five-story building would be a matter of the likely return on investment for the potential buyer.
- Andres Duany, head of the teams that developed both the City's 2016 Plan and current master plan, is of the opinion that Birmingham is now a five-story City, and buildings with that massing and scale are appropriate for the City's streetscape.
- If these projects are done well they can both preserve the history of the City and be a part of the City's careful but continued development.
- If his team ends up breaking ground on this project, it will be essential that the plans for the single story of underground parking be maintained.

Chairman Henke noted that under the Secretary of Interior standards the travertine is considered historic because the building received historic designation in the 1980s. He also said:

- He has seen two other buildings in town negatively impact the adjacent buildings in the pursuit of underground parking, so the logistics of putting in one story of underground parking would be a concern.
- With the plan's five-story proposal, this building would be the tallest at the Maple-Old Woodward corner, and would feel like a five-story building even with the proposed stepbacks.
- 101 N. Old Woodward Ave, located in the same Maple-N. Old Woodward intersection, is unlikely to be able to build higher due to structural impediments.
- When the travertine is peeled the underlying facade will start deteriorating as soon as work on the underground parking commences.
- Restoration of the facade to its original appearance would not be preferable.
- Having a full HDC weigh in on this proposal would be the most appropriate next step in Mr. Saroki's due diligence.
- A few renderings would likely help the discussion of the proposed project.
- He is very in favor of open rooftops with green space, for this and other projects.
- There is ongoing discussion regarding how developed the City's downtown should become, and how the light and air would change if the City becomes a five-story City whereas it was previously a two- to three-story City.
- Walking by the Daxton Hotel on Woodward will give an accurate sense of what a five-story building feels like when viewing it from street level.