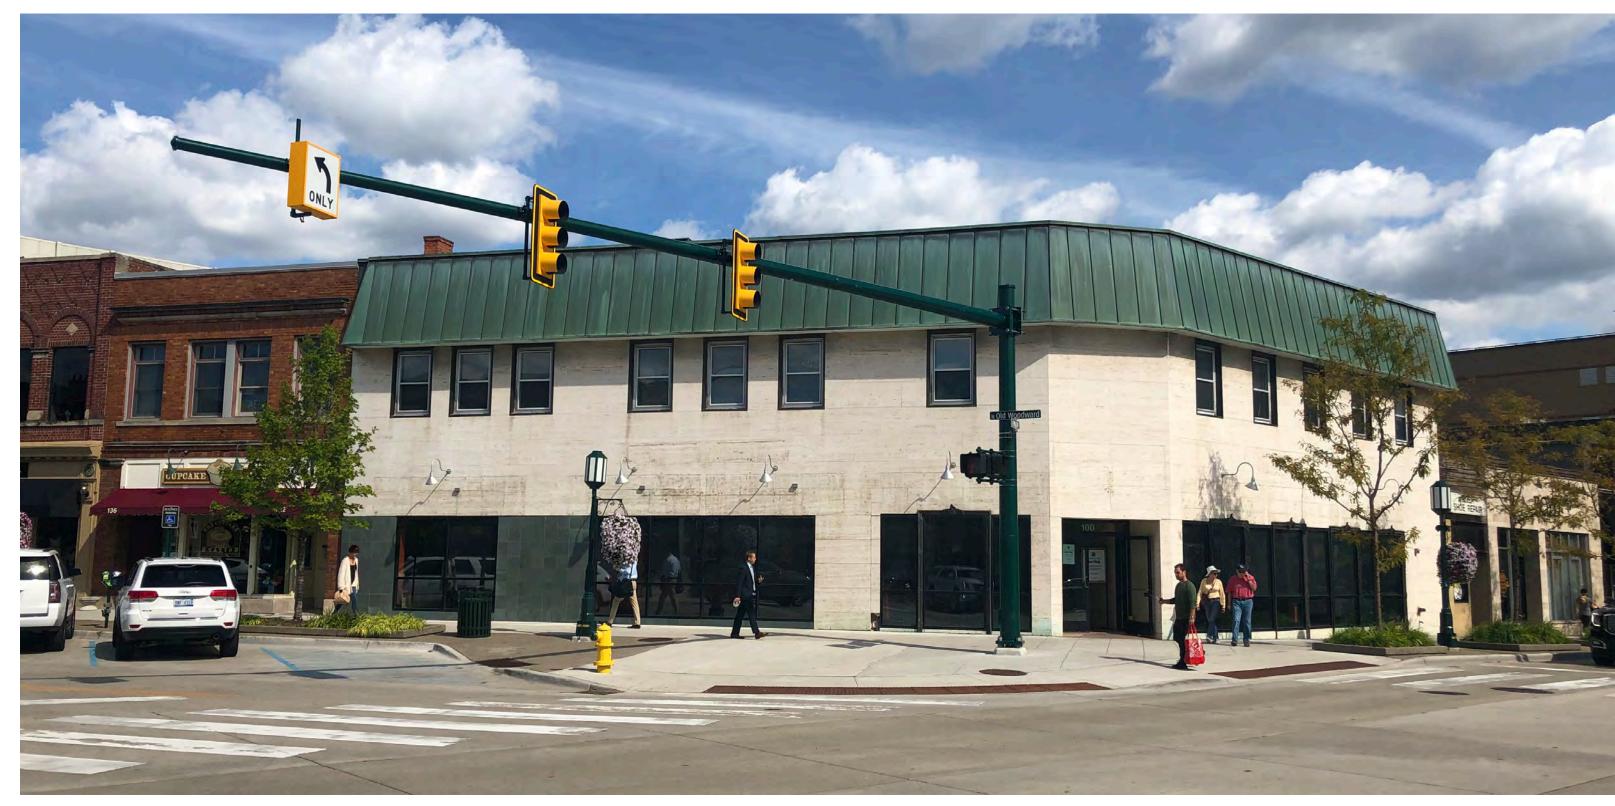

#### 1. 100 N. Old Woodward

City Planner Dupuis reviewed the history of the 100 N. Old Woodward building, explaining:

- The building was built in 1889 and was a two-story brick building.
- In 1969 the brick was covered over with marble and the City Commission at the time granted a license agreement for the facade to encroach into the public rightof-way.
- If the brick under the marble could be restored it would be a major contribution to the Maple-Old Woodward intersection.
- Victor Saroki, architect for the potential project at 100 N. Woodward, indicated he
  and his team would be interested in maintaining the brick if it was still in good
  condition.
- With the planned stepbacks on the upper floors it is unlikely that the proposed project will feel more imposing than the building that is currently there.

Mr. Saroki then presented the architectural drawings and potential project to the HDC. He said:

- If his team were to peel the travertine off the facade and discover the brick was in poor shape, they would endeavor to restore the brick or duplicate the original historic aesthetic should direct restoration not be possible.
- The Palladium Building in Birmingham would give an accurate sense of the scale of the proposed building. The corner of the building at Hamilton is five stories in height.
- While the proposed building would be five stories, it would also have its upper floor facades stepped back.
- His team is seeking a way to add on to this building in a way that is appropriate in terms of what the City needs and in terms of its aesthetic, historical and architectural context.
- The team would consider whether they would want to pursue use of the roof for building occupants.
- The facades of the Tiger and Boyd buildings would intentionally be done in a newer style in order to distinguish them from the older facades.
- He could not say for sure, but the facades of the Tiger and Boyd buildings would probably be done to match the style of the upper floors.
- He would consider whether the entrance to the upper floors should be located on the Maple or Old Woodward side. The N. Old Woodward streetscape is superior to the Maple streetscape in terms of views, amenities, and parking, which is why the plans currently designate the entrance as being on the N. Old Woodward side. A Maple entrance, however, would be located on the non-historic part of the building which could be preferable from a preservation standpoint.

- The potential buyer would not want to purchase the building without some certainty that they could proceed with plans that would make a development at this location profitable. The decision to pursue a four- or five-story building would be a matter of the likely return on investment for the potential buyer.
- Andres Duany, head of the teams that developed both the City's 2016 Plan and current master plan, is of the opinion that Birmingham is now a five-story City, and buildings with that massing and scale are appropriate for the City's streetscape.
- If these projects are done well they can both preserve the history of the City and be a part of the City's careful but continued development.
- If his team ends up breaking ground on this project, it will be essential that the plans for the single story of underground parking be maintained.

Chairman Henke noted that under the Secretary of Interior standards the travertine is considered historic because the building received historic designation in the 1980s. He also said:

- He has seen two other buildings in town negatively impact the adjacent buildings in the pursuit of underground parking, so the logistics of putting in one story of underground parking would be a concern.
- With the plan's five-story proposal, this building would be the tallest at the Maple-Old Woodward corner, and would feel like a five-story building even with the proposed stepbacks.
- 101 N. Old Woodward Ave, located in the same Maple-N. Old Woodward intersection, is unlikely to be able to build higher due to structural impediments.
- When the travertine is peeled the underlying facade will start deteriorating as soon as work on the underground parking commences.
- Restoration of the facade to its original appearance would not be preferable.
- Having a full HDC weigh in on this proposal would be the most appropriate next step in Mr. Saroki's due diligence.
- A few renderings would likely help the discussion of the proposed project.
- He is very in favor of open rooftops with green space, for this and other projects.
- There is ongoing discussion regarding how developed the City's downtown should become, and how the light and air would change if the City becomes a five-story City whereas it was previously a two- to three-story City.
- Walking by the Daxton Hotel on Woodward will give an accurate sense of what a five-story building feels like when viewing it from street level.