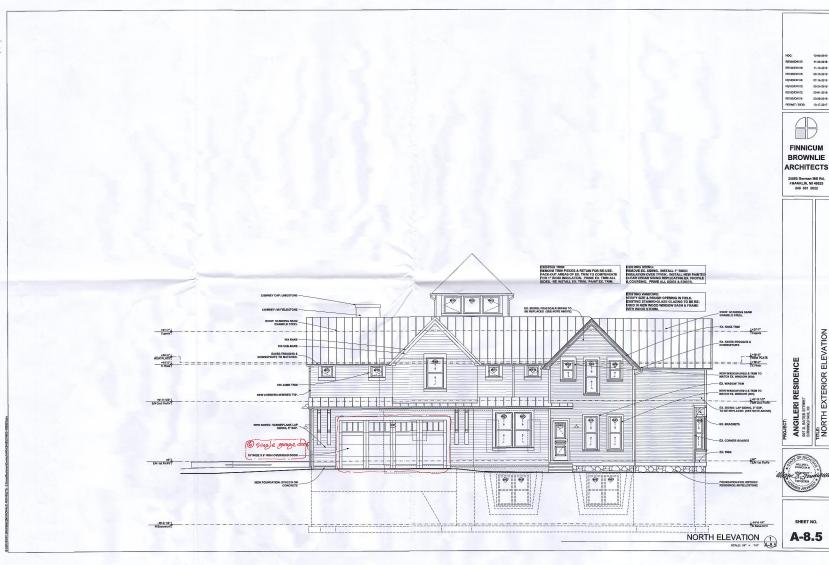

## 3. FRONT PANEL DESCRIPTIONS

- 3-1 Display
- 3-2 Key for Date-transmissin
- 3-3 Battery Cover
- 3-4 Calibration Key
- 3-5 Power Key
- 3-6 Measuring probe

3

WEST ELEVATION

SOUTH ELEVATION

PAINT WEST BAY AND LARGE NORTH SIDE WINDOW

SATIN IN DURATION OR EMERALD SELF PRIMING

SW 7757 "HIGH REFLECTIVE WHITE",

PAINT DOOR SW 7005 "PURE WHITE", SATIN FINISH IN DURATION OR EMERALD SELF PRIMING

135 PIERCE STREET BIRMINGHAM, MICHIGAN PLANTHROPIE

**ARCHITECTS** PLANNERS

SCOTT MONCHNIK & ASSOCIATES, INC. 1700 STUTZ DRIVE SUITE 104-B TROY, MICHIGAN 48084

TEL: 248-654-1010 FAX: 248-654-3002 SCOTT@SMAARCH.COM

ISSUED FOR: 03 JUNE 19 OWNER REVIEW & BUILDING PERMIT

SHEET# A2.01

DATE: 3 JUNE 19 JOB# 19027

**NEW STEEL DOOR** PAINTED TO MATCH EXISTING -

PARTIAL NORTH ELEVATION