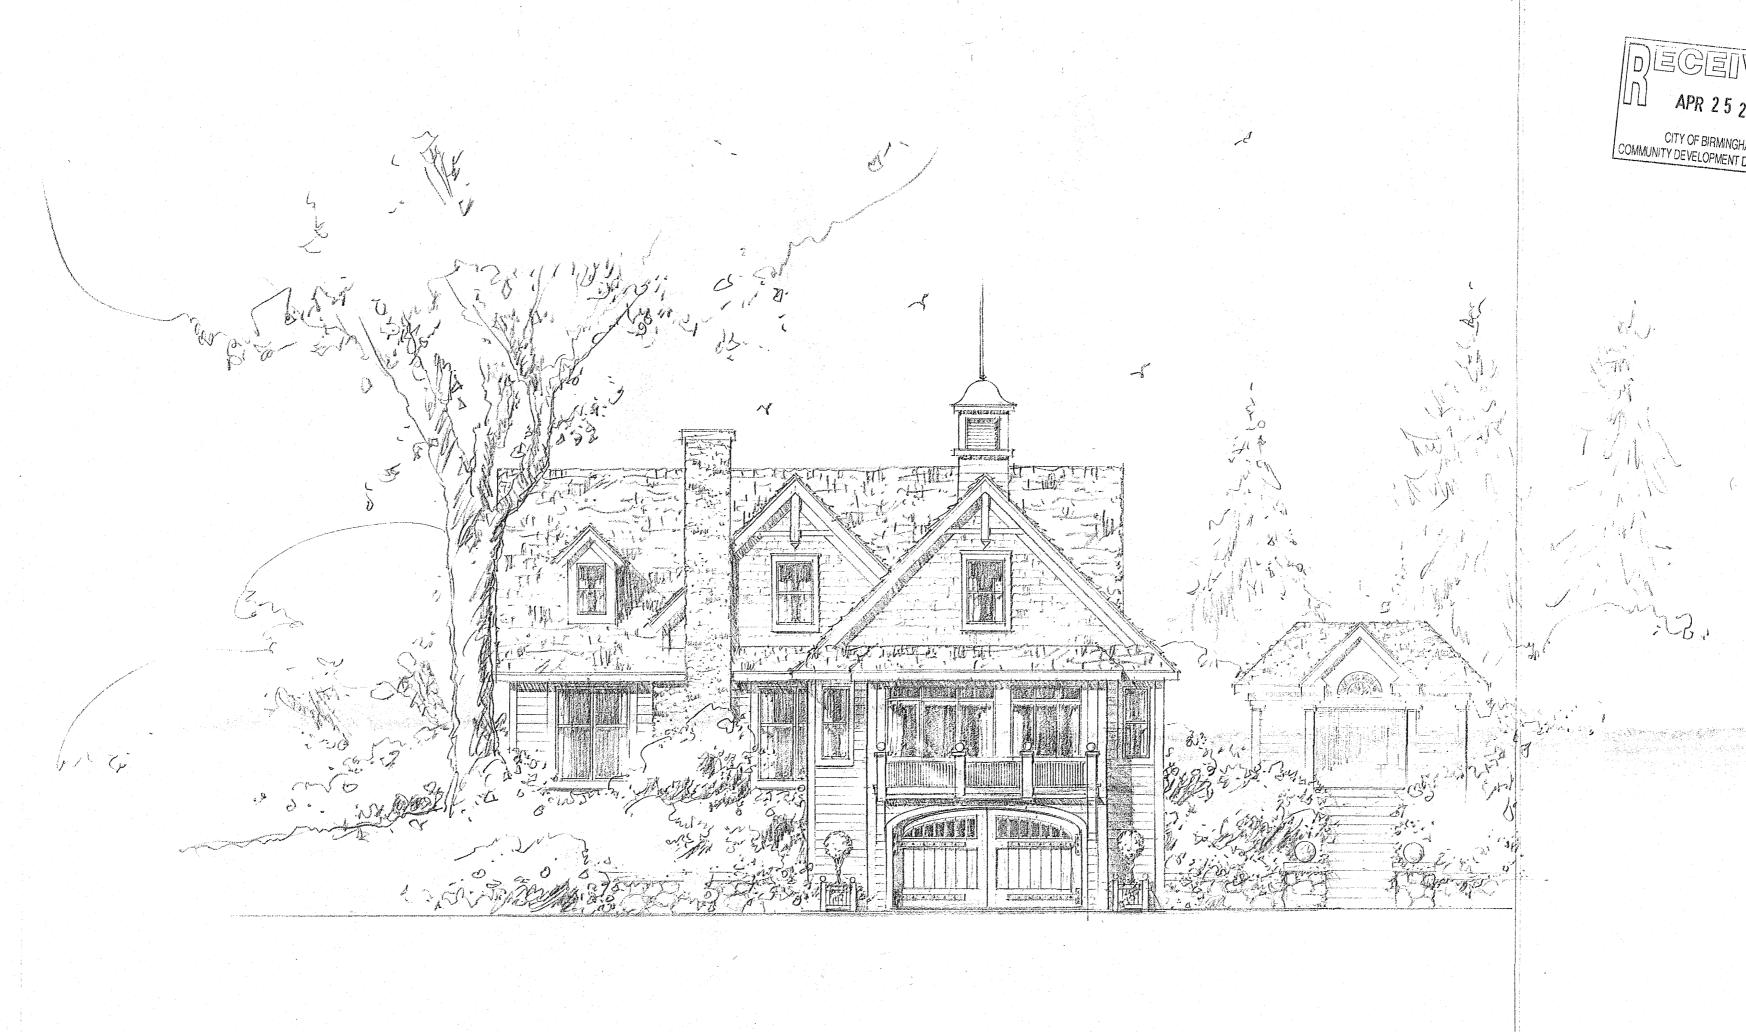

#### **History**

This house was commissioned to local builder Mr. Logan by Martha Baldwin in 1898. The house was to be built for Mr. Edgar Lamb who was the janitor at the High School in Birmingham. Several modifications have been made over the years. In the 1930's Scott Hersey remodeled the interior by adding a fireplace and removing interior partition walls. In the 1950's the small windows on either side of the fireplace were replace with bay windows. This property was renown in the 70's for its gardens, which were maintained by Mrs. Veinott, also known as Grandma Roses.

#### **Proposal**

The applicant was approved for exterior renovations to the house on May 16<sup>th</sup>, 2019 by the Historic District Commission. The approved changes included:

- Remove the previously installed aluminum siding and replace with new cedar wood lap board siding;
- Paint the body of the house BM "Storm Gray" and the trim BM "White Dove"
- Replacing several existing single pane bay windows with double hung windows;
- Removing the existing greenhouse on the rear of the building and rebuild with a pitched roof and sliding doors;
- Replace garage door;
- Replace railing and windows above garage doors;
- Convert the flat roof on the garage to a pitched roof;
- Demolish the trellis on the back deck.

Upon the completion of a final inspection by City Staff, several changes were made from the approved site plan that were not approved by either the Historic District Commission or the Planning Division. The changes observed were as follows:

- 1. Body of the house was approved to be painted "storm gray" with "white dove" trim. House currently all white.
- 2. Window shutters not present on approved plans.
- 3. 4 light sconces not on approved plans.
- 4. Front door design appears to be different from approved plans.

- 5. Apparent new wood on soffits not described in approved plans.
- 6. Architectural details on dormers not on approved plans (bargeboard, gable decoration).
- 7. Small ribbon windows above new door wall/windows over garage appear to be different sizes.
- 8. Railing post cap detail does not match plans.
- 9. New mechanical equipment enclosure on east elevation not on approved plans.
- 10. Shingle roof appears to be new/not proposed during plan review and different style than what existed.
- 11. "Summer House" in rear not complete, missing walls, ceiling, finishes etc. Existing cinder block walls demolished further than implied on plans (2 entire sides of the building), contractor explained they were deteriorated beyond repair.

The applicant has submitted revised plans detailing the changes that were made from conception to construction which include notes addressing the observations made during the final inspection. The plans also include a redesign of the unfinished summer house. The summer house is now proposed as an open air space with a fireplace. The south and east walls that were removed will remain open, and a pillar at the southeast corner of the former garage will support the roof. The roof is still proposed as pitched, and will have shingles to match the main residence.