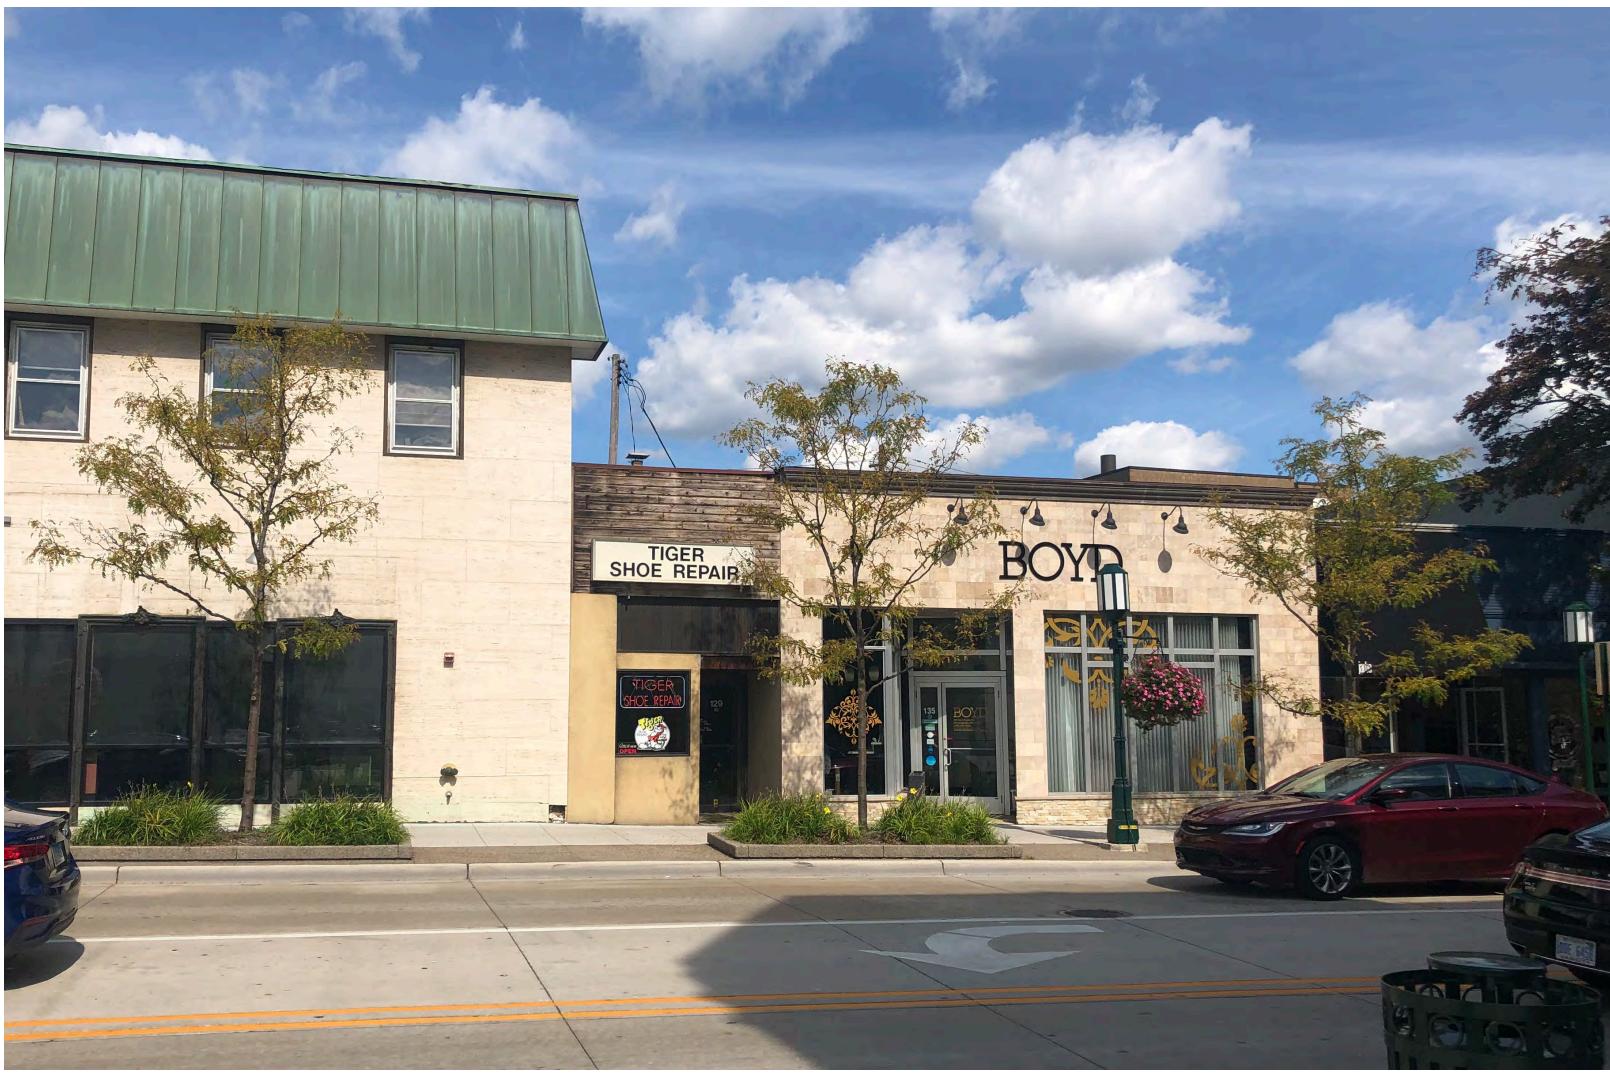

Mr. Saroki then presented the architectural drawings and potential project to the HDC. He said:

- If his team were to peel the travertine off the facade and discover the brick was in poor shape, they would endeavor to restore the brick or duplicate the original historic aesthetic should direct restoration not be possible.
- The Palladium Building in Birmingham would give an accurate sense of the scale of the proposed building. The corner of the building at Hamilton is five stories in height.
- While the proposed building would be five stories, it would also have its upper floor facades stepped back.
- His team is seeking a way to add on to this building in a way that is appropriate in terms of what the City needs and in terms of its aesthetic, historical and architectural context.
- The team would consider whether they would want to pursue use of the roof for building occupants.
- The facades of the Tiger and Boyd buildings would intentionally be done in a newer style in order to distinguish them from the older facades.
- He could not say for sure, but the facades of the Tiger and Boyd buildings would probably be done to match the style of the upper floors.
- He would consider whether the entrance to the upper floors should be located on the Maple or Old Woodward side. The N. Old Woodward streetscape is superior to the Maple streetscape in terms of views, amenities, and parking, which is why the plans currently designate the entrance as being on the N. Old Woodward side. A Maple entrance, however, would be located on the non-historic part of the building which could be preferable from a preservation standpoint.