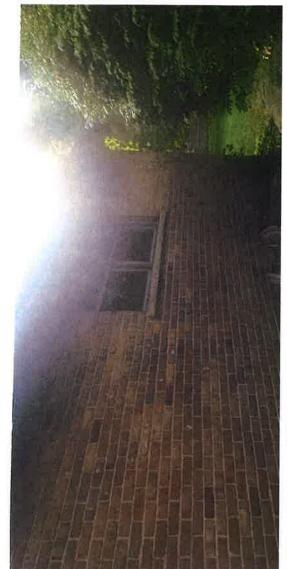

Upon the completion of a final inspection by City Staff, several changes were made from the approved site plan that were not approved by either the Historic District Commission or the Planning Division. The changes observed were as follows:

- 1. Body of the house was approved to be painted "storm gray" with "white dove" trim. House currently all white.
- 2. Window shutters not present on approved plans.
- 3. 4 light sconces not on approved plans.
- 4. Front door design appears to be different from approved plans.

- 5. Apparent new wood on soffits not described in approved plans.
- 6. Architectural details on dormers not on approved plans (bargeboard, gable decoration).
- 7. Small ribbon windows above new door wall/windows over garage appear to be different sizes.
- 8. Railing post cap detail does not match plans.
- 9. New mechanical equipment enclosure on east elevation not on approved plans.
- 10. Shingle roof appears to be new/not proposed during plan review and different style than what existed.
- 11. "Summer House" in rear not complete, missing walls, ceiling, finishes etc. Existing cinder block walls demolished further than implied on plans (2 entire sides of the building), contractor explained they were deteriorated beyond repair.

The applicant has submitted revised plans detailing the changes that were made from conception to construction which include notes addressing the observations made during the final inspection. The plans also include a redesign of the unfinished summer house. The summer house is now proposed as an open air space with a fireplace. The south and east walls that were removed will remain open, and a pillar at the southeast corner of the former garage will support the roof. The roof is still proposed as pitched, and will have shingles to match the main residence.