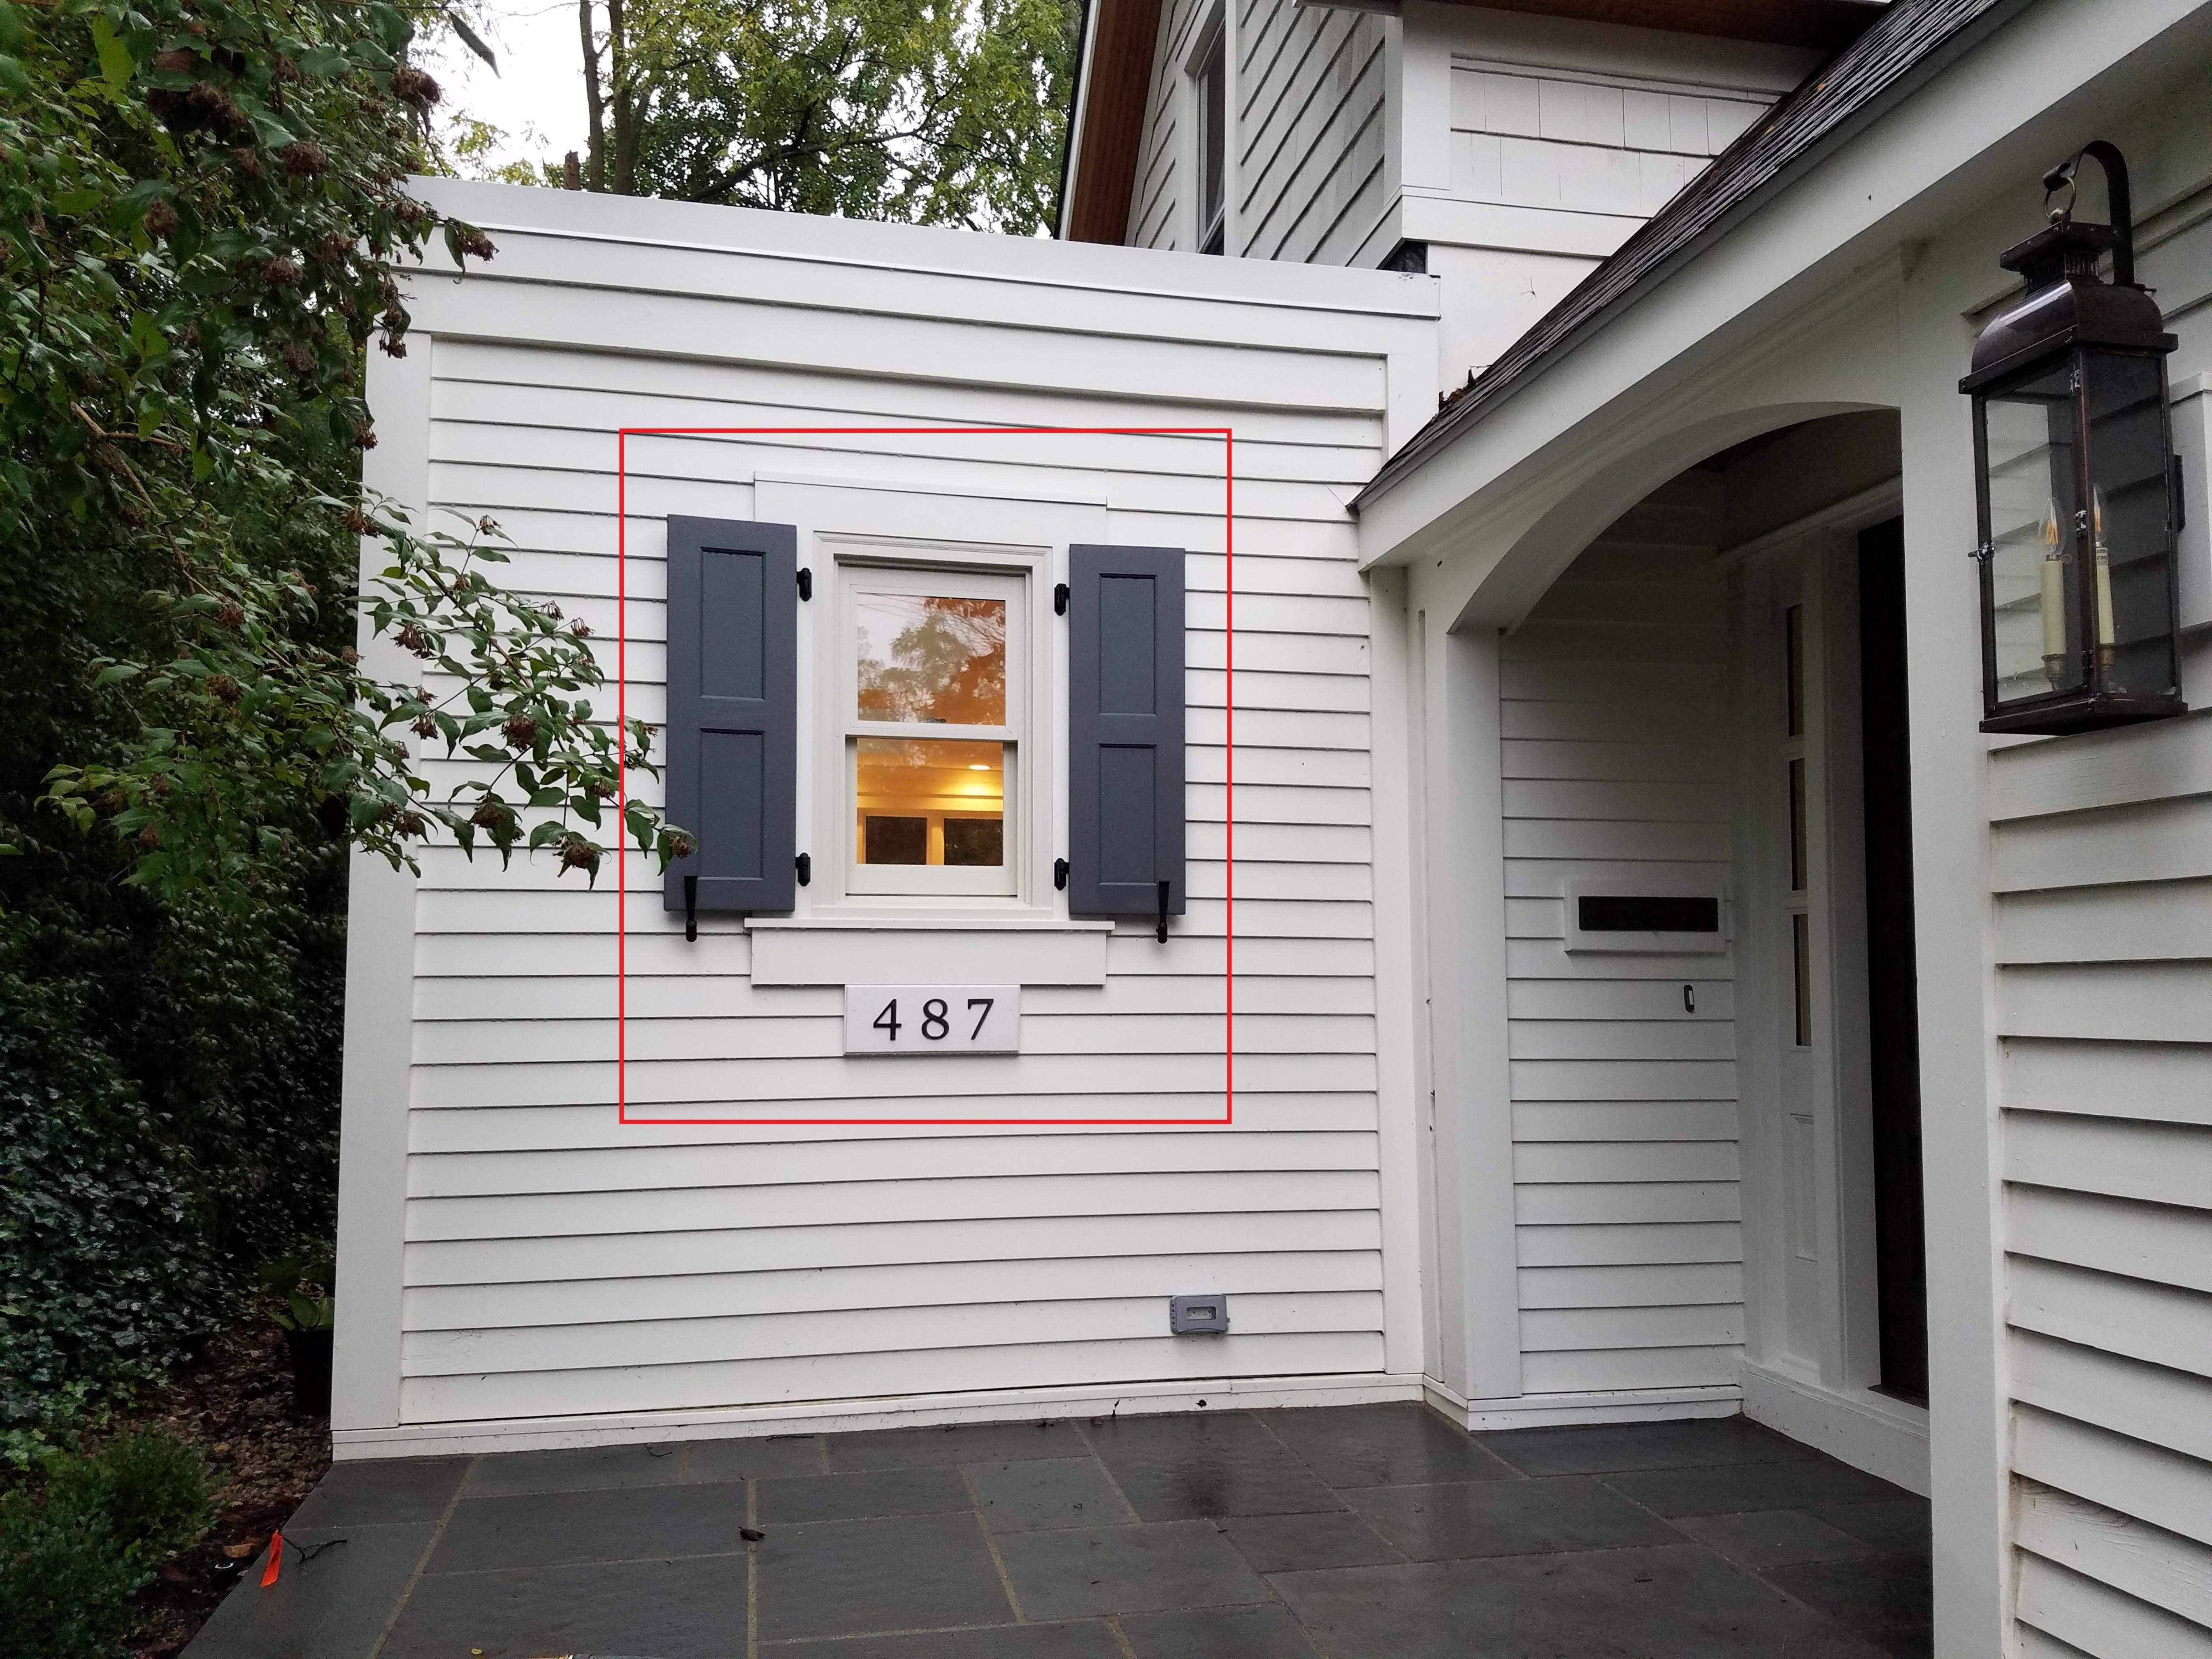

- 1. Body of the house was approved to be painted "storm gray" with "white dove" trim. House currently all white.
- 2. Window shutters not present on approved plans.
- 3. 4 light sconces not on approved plans.
- 4. Front door design appears to be different from approved plans.

- 5. Apparent new wood on soffits not described in approved plans.
- 6. Architectural details on dormers not on approved plans (bargeboard, gable decoration).
- 7. Small ribbon windows above new door wall/windows over garage appear to be different sizes.
- 8. Railing post cap detail does not match plans.
- 9. New mechanical equipment enclosure on east elevation not on approved plans.
- 10. Shingle roof appears to be new/not proposed during plan review and different style than what existed.
- 11. "Summer House" in rear not complete, missing walls, ceiling, finishes etc. Existing cinder block walls demolished further than implied on plans (2 entire sides of the building), contractor explained they were deteriorated beyond repair.