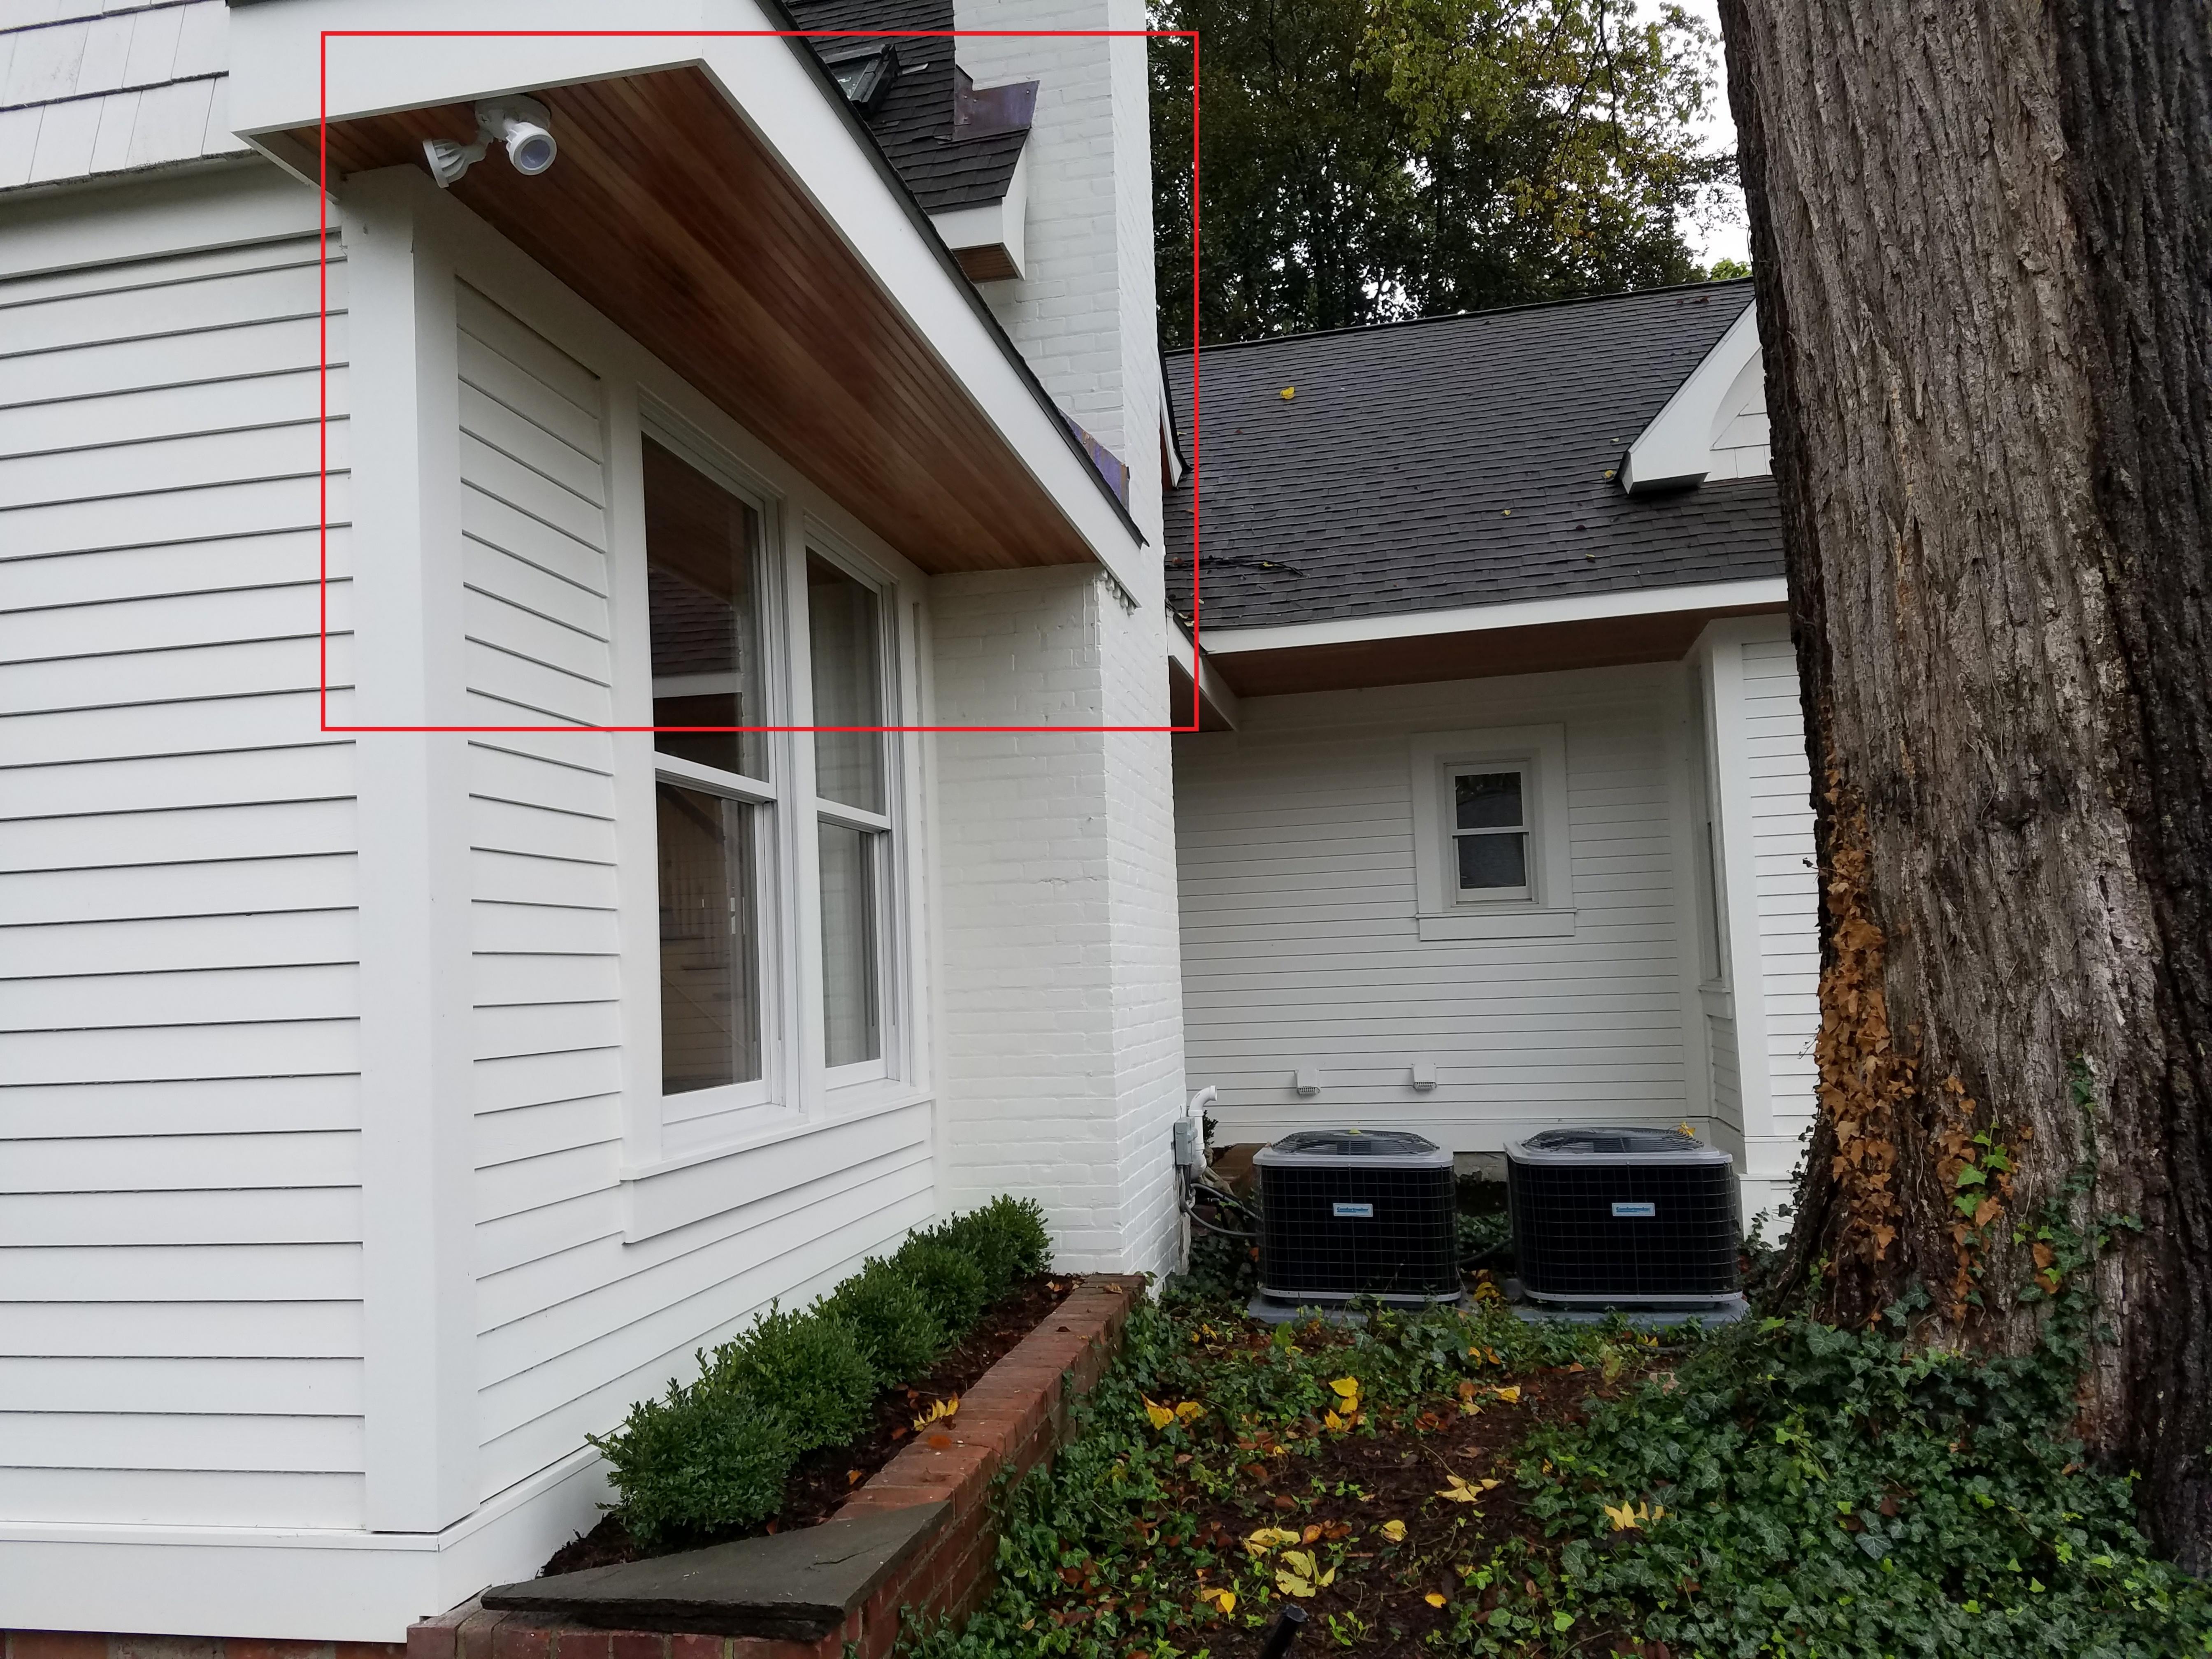

- 5. Apparent new wood on soffits not described in approved plans.
- 6. Architectural details on dormers not on approved plans (bargeboard, gable decoration).
- 7. Small ribbon windows above new door wall/windows over garage appear to be different sizes.
- 8. Railing post cap detail does not match plans.
- 9. New mechanical equipment enclosure on east elevation not on approved plans.
- 10. Shingle roof appears to be new/not proposed during plan review and different style than what existed.
- 11. "Summer House" in rear not complete, missing walls, ceiling, finishes etc. Existing cinder block walls demolished further than implied on plans (2 entire sides of the building), contractor explained they were deteriorated beyond repair.

The applicant has submitted revised plans detailing the changes that were made from conception to construction which include notes addressing the observations made during the final inspection. The plans also include a redesign of the unfinished summer house. The summer house is now proposed as an open air space with a fireplace. The south and east walls that were removed will remain open, and a pillar at the southeast corner of the former garage will support the roof. The roof is still proposed as pitched, and will have shingles to match the main residence.