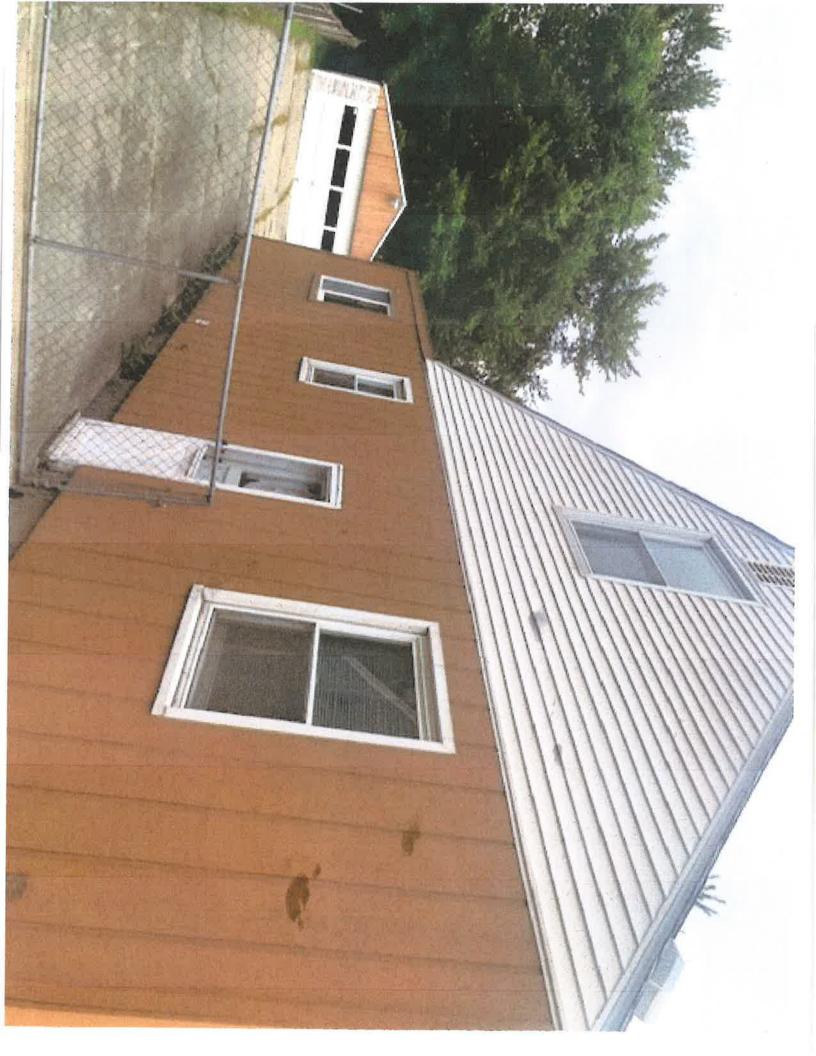

Upon the completion of a final inspection by City Staff, several changes were made from the approved site plan that were not approved by either the Historic District Commission or the Planning Division. The changes observed were as follows:

- 1. Body of the house was approved to be painted "storm gray" with "white dove" trim. House currently all white.
- 2. Window shutters not present on approved plans.
- 3. 4 light sconces not on approved plans.
- 4. Front door design appears to be different from approved plans.

- 5. Apparent new wood on soffits not described in approved plans.
- 6. Architectural details on dormers not on approved plans (bargeboard, gable decoration).
- 7. Small ribbon windows above new door wall/windows over garage appear to be different sizes.
- 8. Railing post cap detail does not match plans.
- 9. New mechanical equipment enclosure on east elevation not on approved plans.
- 10. Shingle roof appears to be new/not proposed during plan review and different style than what existed.
- 11. "Summer House" in rear not complete, missing walls, ceiling, finishes etc. Existing cinder block walls demolished further than implied on plans (2 entire sides of the building), contractor explained they were deteriorated beyond repair.