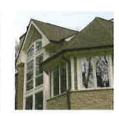

#### **History**

The St. Clair Edison Building was designed by Birmingham Architect John H. Buckberrough in the Federal Style in 1909. The Construction was performed by Birmingham contractor G. Wm. Crary. In 1950, the building was cut laterally and raised to remove a large generator from the basement. At that time, the upper portion was raised 6.5 ft. to create a second floor. The building is now used for commercial purposes.

#### **Proposal**

The applicant recently submitted building plans and an Administrative Approval application for a tenant buildout and minor exterior changes to 135 Pierce. The changes were predominantly interior, with the exterior changes limited to paint, landscaping changes, a replacement of two accessory windows, and new signage. In mid-October, City Staff observed some unapproved work being performed to the front bay window that included the removal of the wood window mullions and replacement of the glass. The applicant has now submitted a Historic Design Review application for the newly proposed glass (please note, the work has already been performed, and this approval is being sought retroactively).

The applicant is proposing to replace the former single paned glass with 1/8 thick double paned clear float glass with a 90% Visual Light Transmittance. The glass is made by Midwest Glass, and the applicant is retaining the same size, shape and number (21) of small square windows as existed. The glass meets the glazing ordinance that states only Clear glazing is permitted on storefront facades at the first floor. Clear glazing is defined as glass with a minimum Visual Light Transmittance of 80%. The applicant has also proposed new window mullions to secure the new glazing, which will be painted white as previously approved.