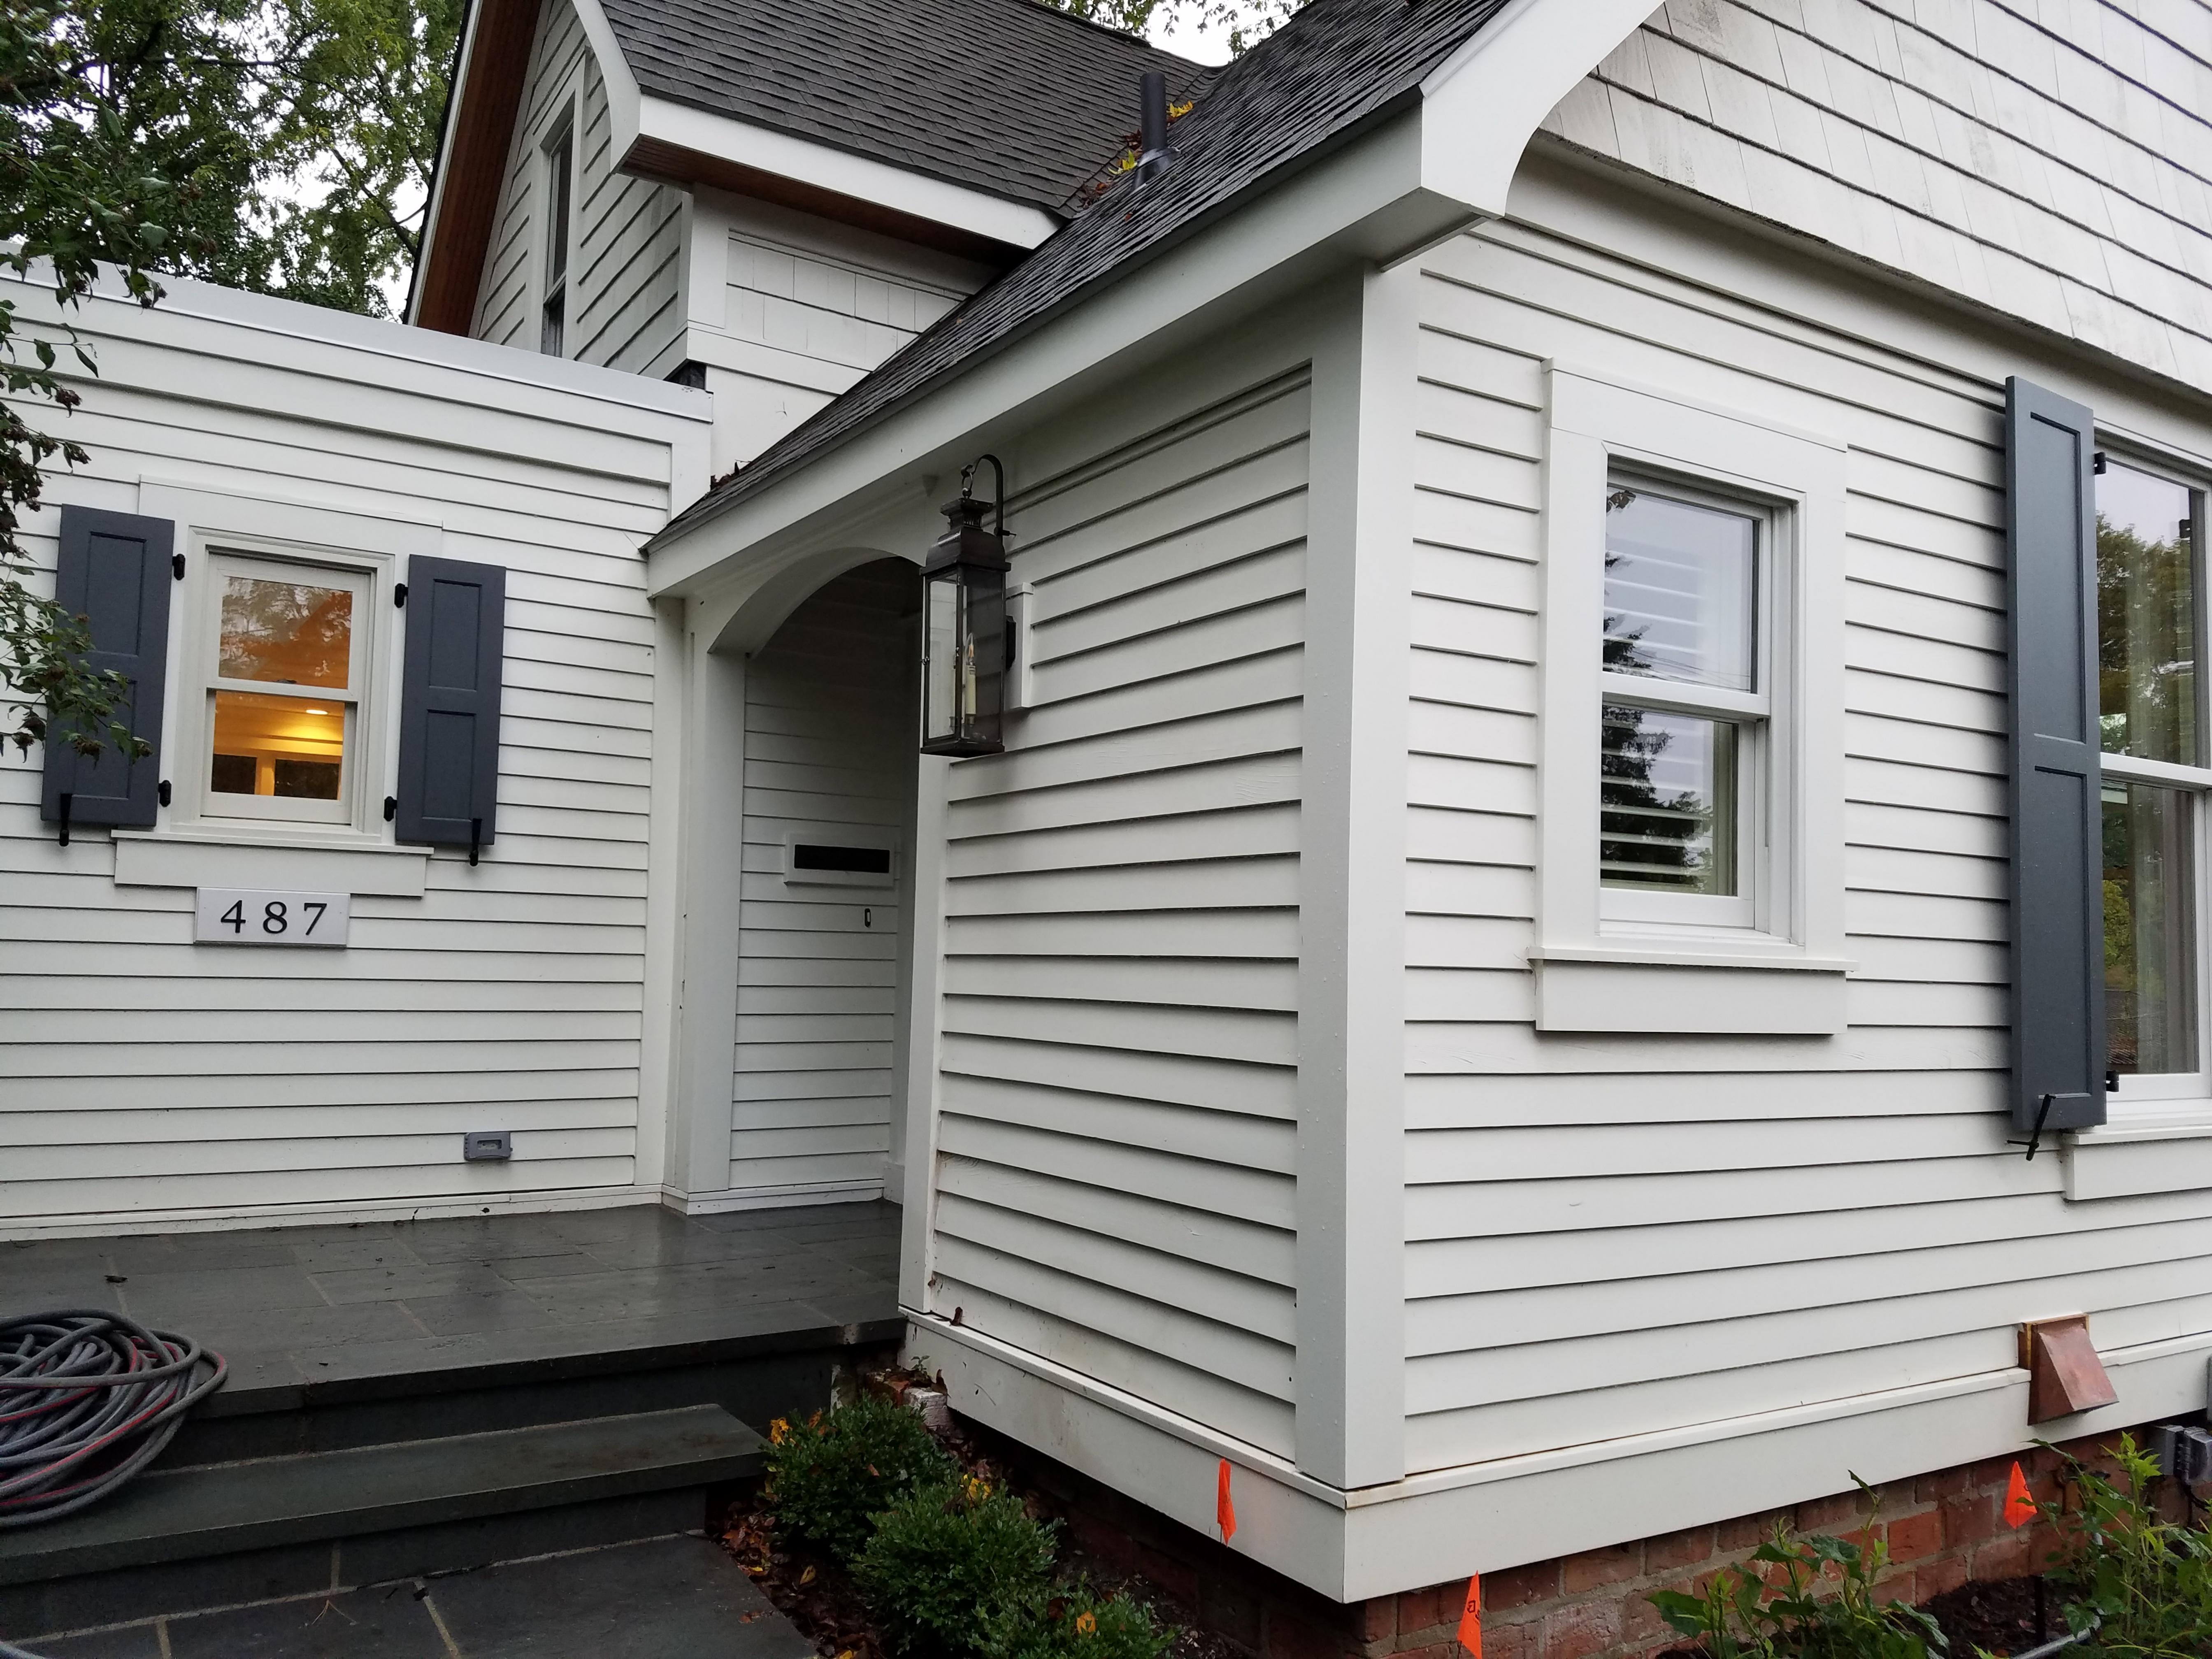

487 Willits received approval for a number of different changes in 2018, but when City Planner Dupuis went for a final inspection several more changes had been made without City review or approval. Some of these changes included a different color of exterior paint, the addition of shutters, a different roof, different gable details, and changes to the summer home in the back of the home. As a result, City Planner Dupuis is requiring that the owners of 487 Willits return for a historic review as well.

- 1. Body of the house was approved to be painted "storm gray" with "white dove" trim. House currently all white.
- 2. Window shutters not present on approved plans.
- 3. 4 light sconces not on approved plans.
- 4. Front door design appears to be different from approved plans.

- 5. Apparent new wood on soffits not described in approved plans.
- 6. Architectural details on dormers not on approved plans (bargeboard, gable decoration).
- 7. Small ribbon windows above new door wall/windows over garage appear to be different sizes.
- 8. Railing post cap detail does not match plans.
- 9. New mechanical equipment enclosure on east elevation not on approved plans.
- 10. Shingle roof appears to be new/not proposed during plan review and different style than what existed.
- 11. "Summer House" in rear not complete, missing walls, ceiling, finishes etc. Existing cinder block walls demolished further than implied on plans (2 entire sides of the building), contractor explained they were deteriorated beyond repair.