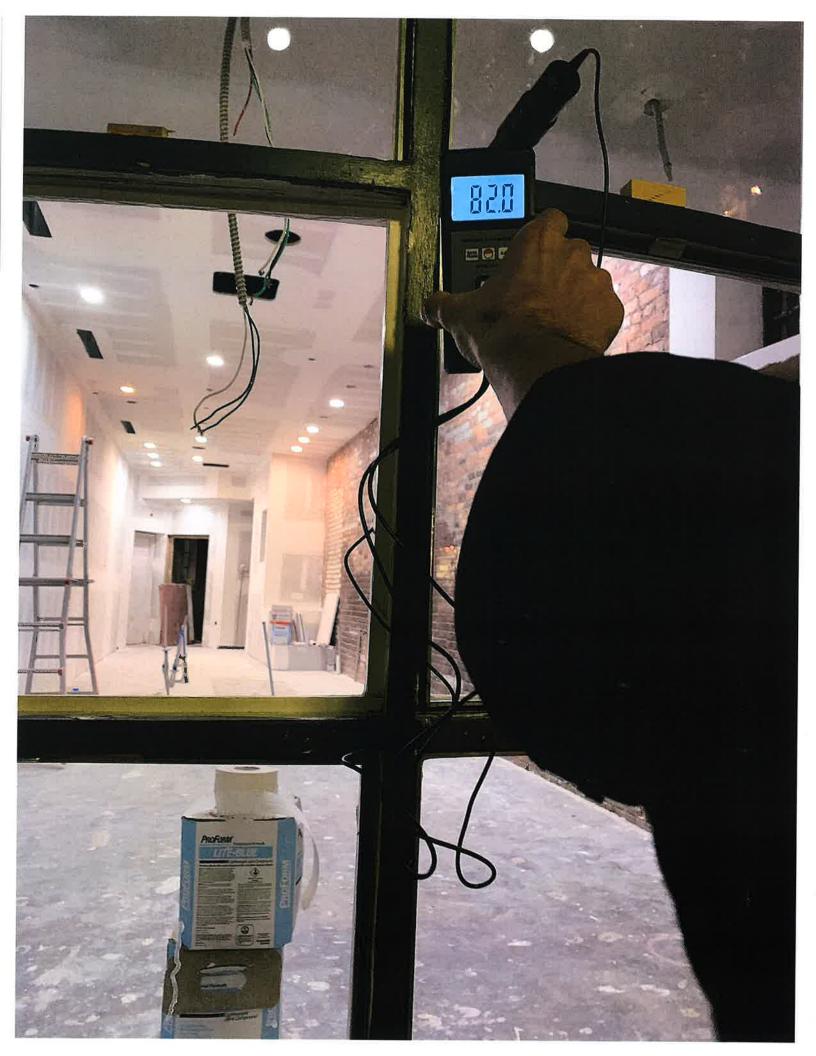

Final note: We did test the VLT of the tempered glass with a VLT meter and it tested between 82.0 and 83.7 (see photos attached). As stated above, retaining the same historical character is important to us which is why we elected to switch to non-tempered glass.