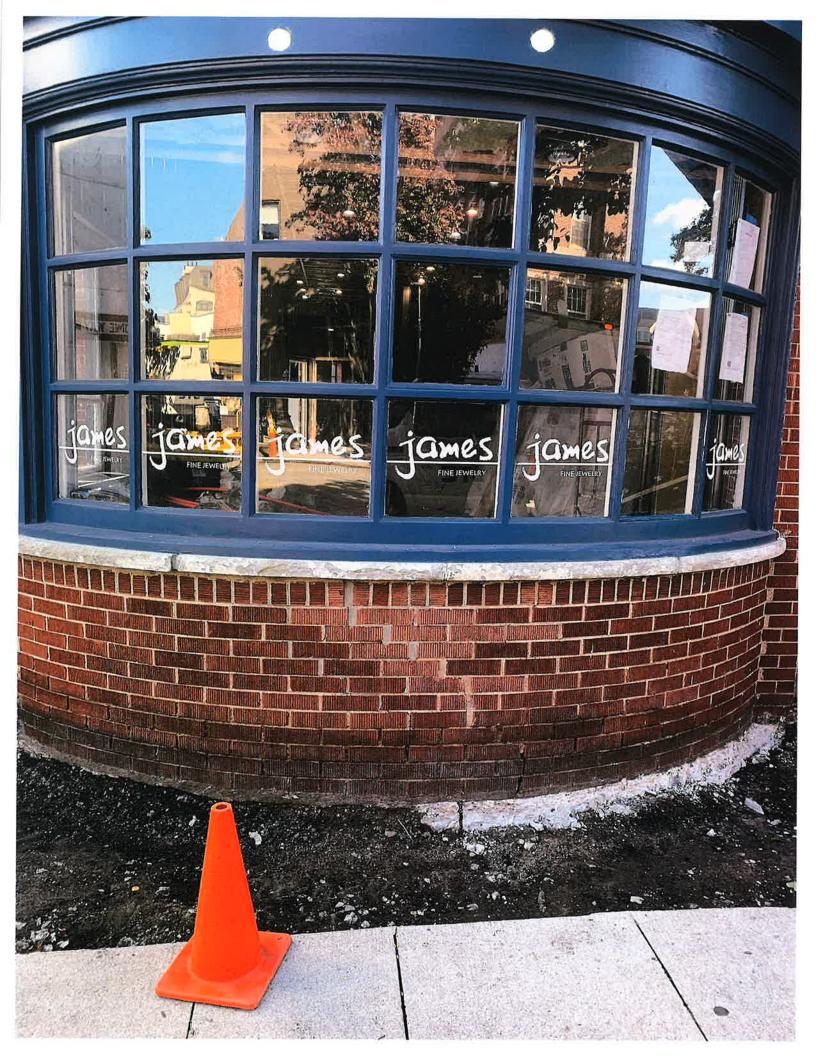

#### **Proposal**

The applicant recently submitted building plans and an Administrative Approval application for a tenant buildout and minor exterior changes to 135 Pierce. The changes were predominantly interior, with the exterior changes limited to paint, landscaping changes, a replacement of two accessory windows, and new signage. In mid-October, City Staff observed some unapproved work being performed to the front bay window that included the removal of the wood window mullions and replacement of the glass. The applicant has now submitted a Historic Design Review application for the newly proposed glass (please note, the work has already been performed, and this approval is being sought retroactively).

The applicant is proposing to replace the former single paned glass with 1/8 thick double paned clear float glass with a 90% Visual Light Transmittance. The glass is made by Midwest Glass, and the applicant is retaining the same size, shape and number (21) of small square windows as existed. The glass meets the glazing ordinance that states only Clear glazing is permitted on storefront facades at the first floor. Clear glazing is defined as glass with a minimum Visual Light Transmittance of 80%. The applicant has also proposed new window mullions to secure the new glazing, which will be painted white as previously approved.