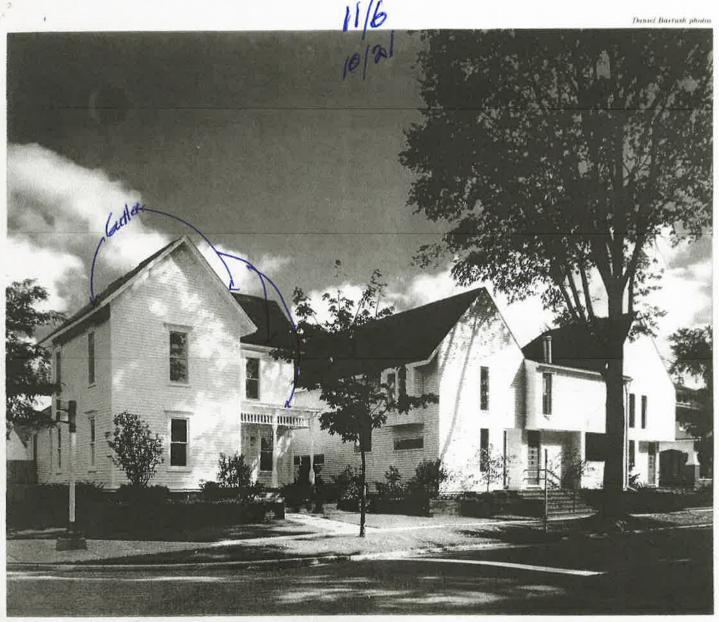

#### **History**

This house was commissioned to local builder Mr. Logan by Martha Baldwin in 1898. The house was to be built for Mr. Edgar Lamb who was the janitor at the High School in Birmingham. Several modifications have been made over the years. In the 1930's Scott Hersey remodeled the interior by adding a fireplace and removing interior partition walls. In the 1950's the small windows on either side of the fireplace were replace with bay windows. This property was renown in the 70's for its gardens, which were maintained by Mrs. Veinott, also known as Grandma Roses.

#### **Proposal**

The applicant was approved for exterior renovations to the house on May 16<sup>th</sup>, 2019 by the Historic District Commission. The approved changes included:

- Remove the previously installed aluminum siding and replace with new cedar wood lap board siding;
- Paint the body of the house BM "Storm Gray" and the trim BM "White Dove"
- Replacing several existing single pane bay windows with double hung windows;
- Removing the existing greenhouse on the rear of the building and rebuild with a pitched roof and sliding doors;
- Replace garage door;
- Replace railing and windows above garage doors;
- Convert the flat roof on the garage to a pitched roof;
- Demolish the trellis on the back deck.

Upon the completion of a final inspection by City Staff, several changes were made from the approved site plan that were not approved by either the Historic District Commission or the Planning Division. The changes observed were as follows: