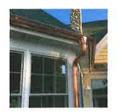

Upon the completion of a final inspection by City Staff, several changes were made from the approved site plan that were not approved by either the Historic District Commission or the Planning Division. The changes observed were as follows:

- 1. Body of the house was approved to be painted "storm gray" with "white dove" trim. House currently all white.
- 2. Window shutters not present on approved plans.
- 3. 4 light sconces not on approved plans.
- 4. Front door design appears to be different from approved plans.

- 5. Apparent new wood on soffits not described in approved plans.
- 6. Architectural details on dormers not on approved plans (bargeboard, gable decoration).
- 7. Small ribbon windows above new door wall/windows over garage appear to be different sizes.
- 8. Railing post cap detail does not match plans.
- 9. New mechanical equipment enclosure on east elevation not on approved plans.
- 10. Shingle roof appears to be new/not proposed during plan review and different style than what existed.
- 11. "Summer House" in rear not complete, missing walls, ceiling, finishes etc. Existing cinder block walls demolished further than implied on plans (2 entire sides of the building), contractor explained they were deteriorated beyond repair.