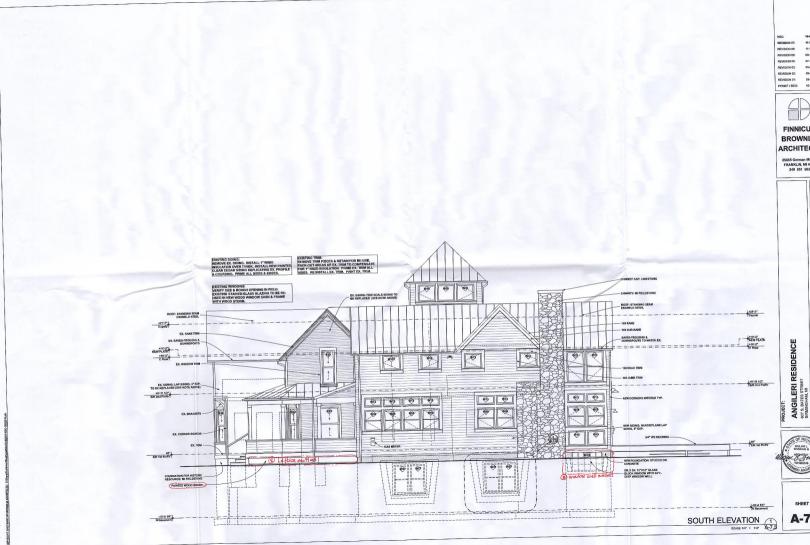

Upon the completion of a final inspection by City Staff, several changes were made from the approved site plan that were not approved by either the Historic District Commission or the Planning Division. The changes observed were as follows:

- 1. Body of the house was approved to be painted "storm gray" with "white dove" trim. House currently all white.
- 2. Window shutters not present on approved plans.
- 3. 4 light sconces not on approved plans.
- 4. Front door design appears to be different from approved plans.

- 5. Apparent new wood on soffits not described in approved plans.
- 6. Architectural details on dormers not on approved plans (bargeboard, gable decoration).
- 7. Small ribbon windows above new door wall/windows over garage appear to be different sizes.
- 8. Railing post cap detail does not match plans.
- 9. New mechanical equipment enclosure on east elevation not on approved plans.
- 10. Shingle roof appears to be new/not proposed during plan review and different style than what existed.
- 11. "Summer House" in rear not complete, missing walls, ceiling, finishes etc. Existing cinder block walls demolished further than implied on plans (2 entire sides of the building), contractor explained they were deteriorated beyond repair.

The applicant has submitted revised plans detailing the changes that were made from conception to construction which include notes addressing the observations made during the final inspection. The plans also include a redesign of the unfinished summer house. The summer house is now proposed as an open air space with a fireplace. The south and east walls that were removed will remain open, and a pillar at the southeast corner of the former garage will support the roof. The roof is still proposed as pitched, and will have shingles to match the main residence.