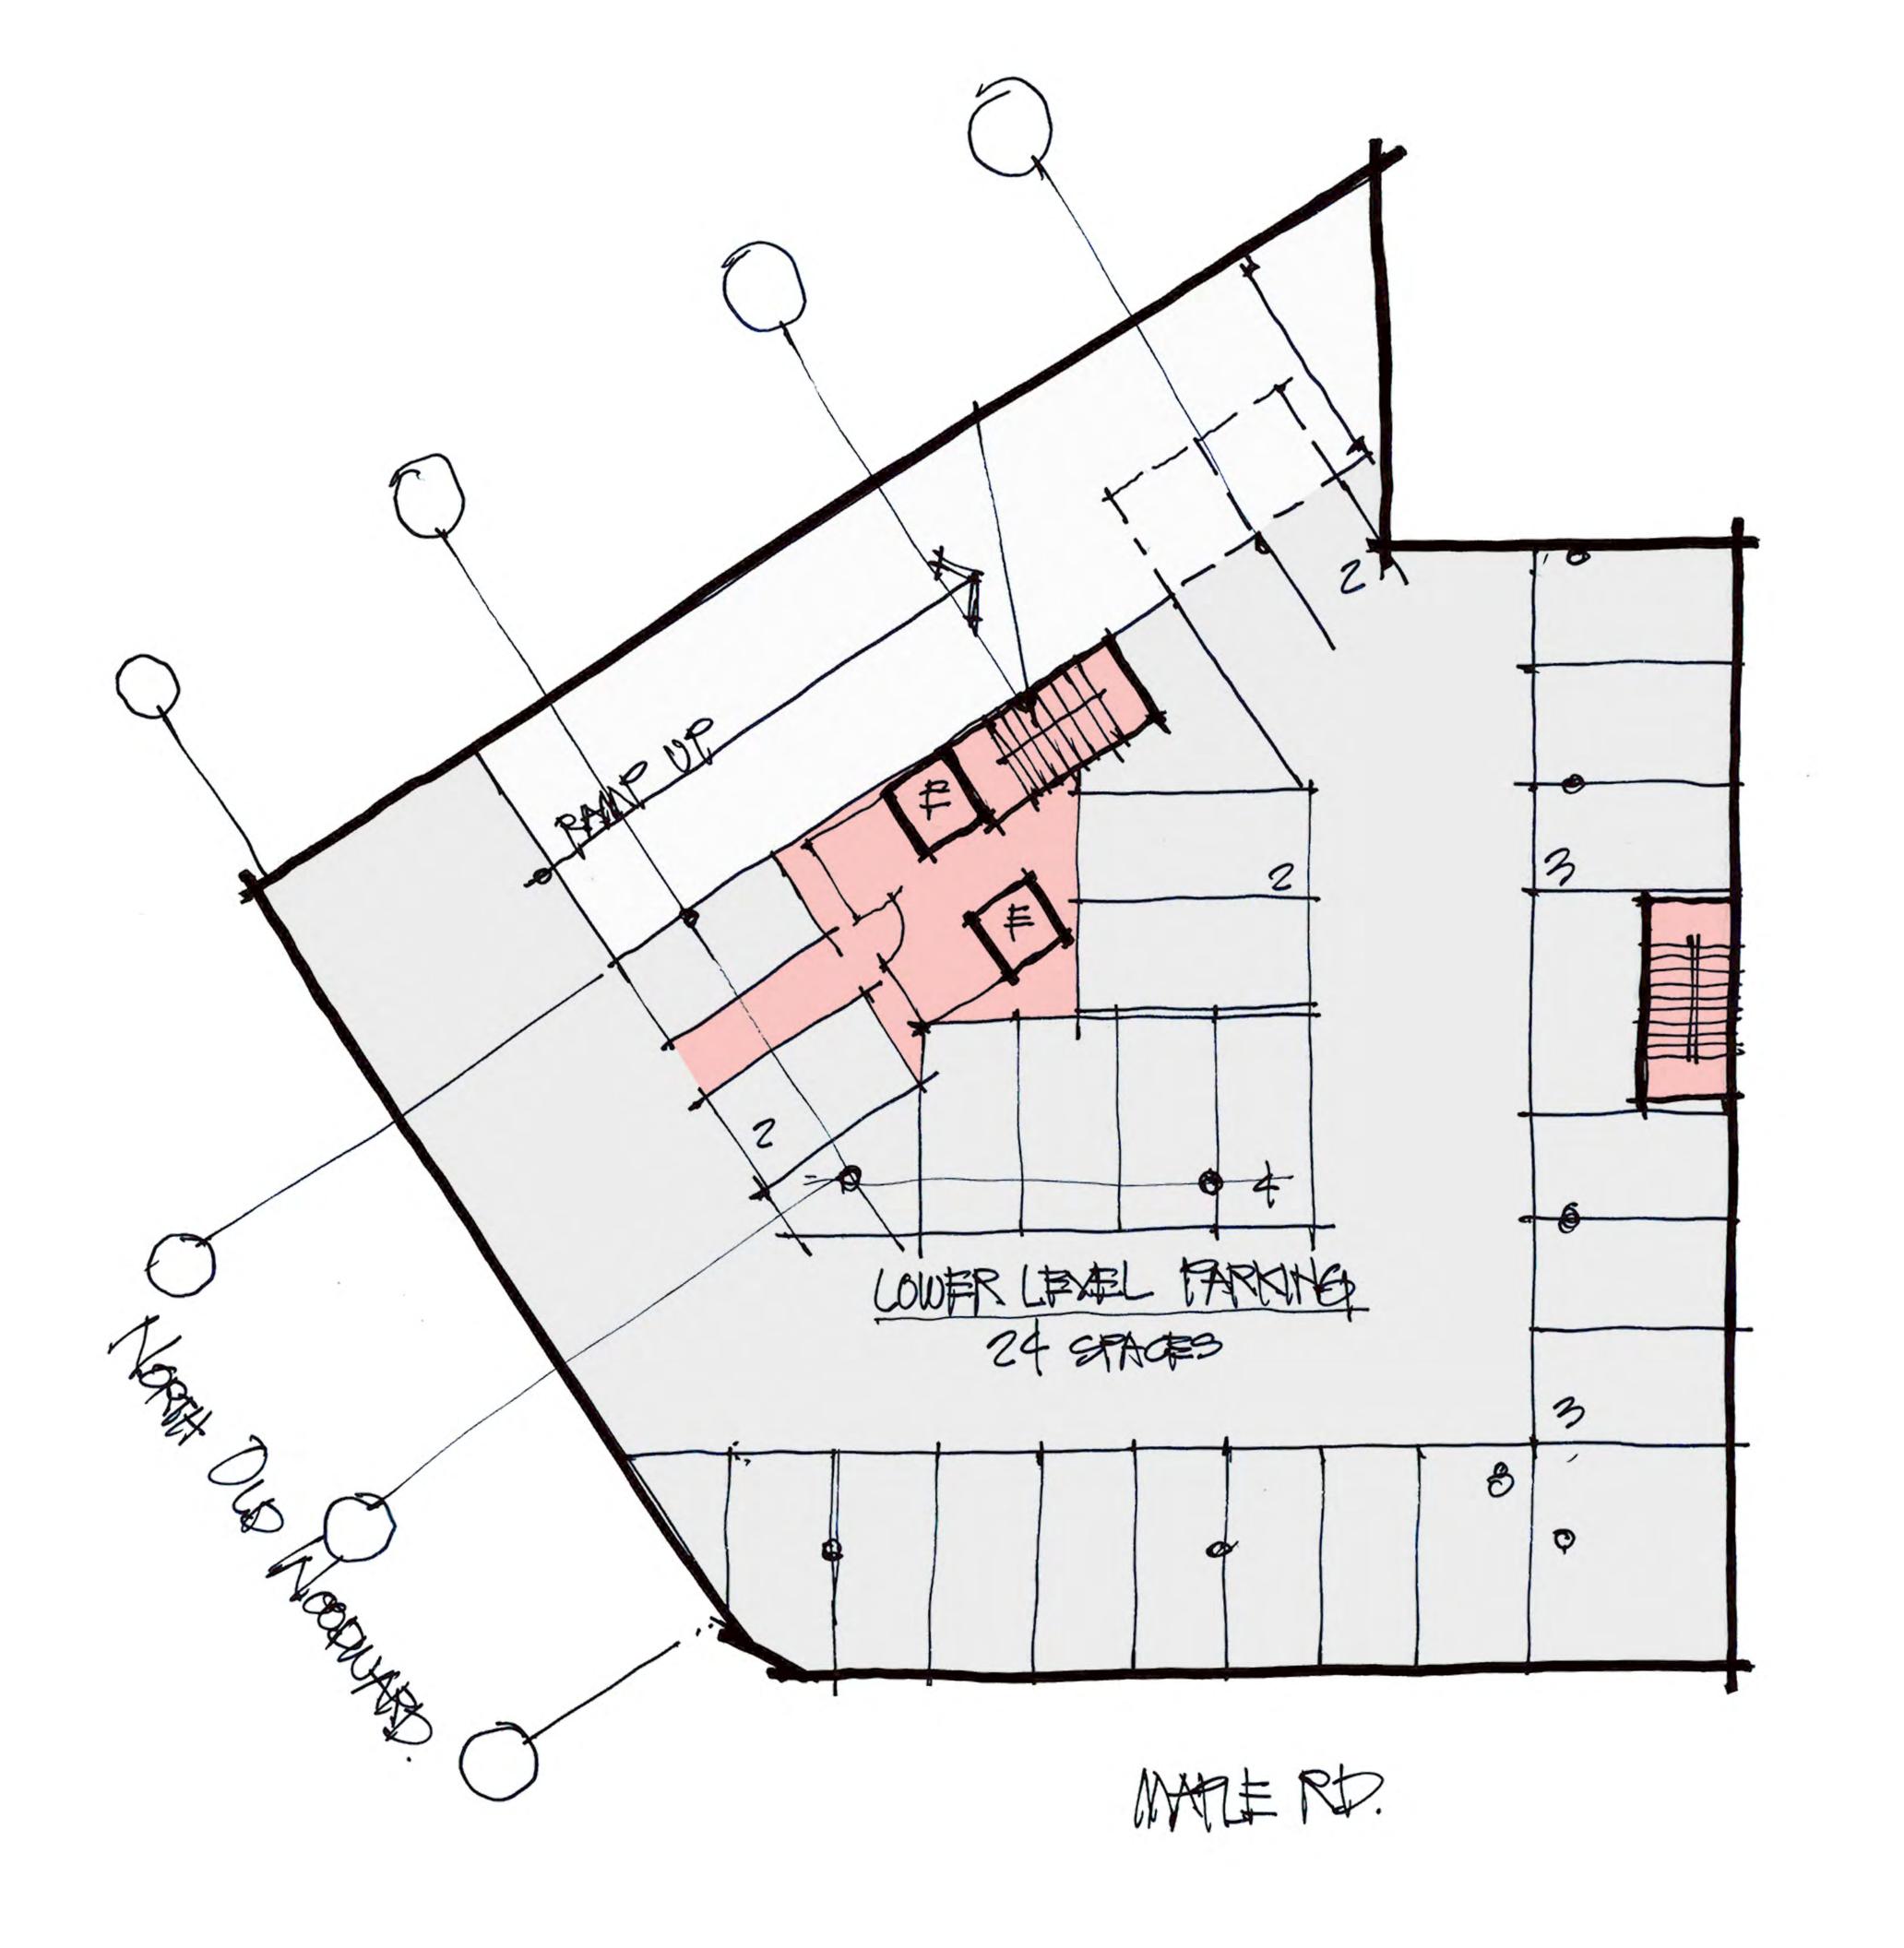

#### 1. 100 N. Old Woodward

City Planner Dupuis reviewed the history of the 100 N. Old Woodward building, explaining:

- The building was built in 1889 and was a two-story brick building.
- In 1969 the brick was covered over with marble and the City Commission at the time granted a license agreement for the facade to encroach into the public rightof-way.
- If the brick under the marble could be restored it would be a major contribution to the Maple-Old Woodward intersection.
- Victor Saroki, architect for the potential project at 100 N. Woodward, indicated he
  and his team would be interested in maintaining the brick if it was still in good
  condition.
- With the planned stepbacks on the upper floors it is unlikely that the proposed project will feel more imposing than the building that is currently there.

Mr. Saroki then presented the architectural drawings and potential project to the HDC. He said:

- If his team were to peel the travertine off the facade and discover the brick was in poor shape, they would endeavor to restore the brick or duplicate the original historic aesthetic should direct restoration not be possible.
- The Palladium Building in Birmingham would give an accurate sense of the scale of the proposed building. The corner of the building at Hamilton is five stories in height.
- While the proposed building would be five stories, it would also have its upper floor facades stepped back.
- His team is seeking a way to add on to this building in a way that is appropriate in terms of what the City needs and in terms of its aesthetic, historical and architectural context.
- The team would consider whether they would want to pursue use of the roof for building occupants.
- The facades of the Tiger and Boyd buildings would intentionally be done in a newer style in order to distinguish them from the older facades.
- He could not say for sure, but the facades of the Tiger and Boyd buildings would probably be done to match the style of the upper floors.
- He would consider whether the entrance to the upper floors should be located on the Maple or Old Woodward side. The N. Old Woodward streetscape is superior to the Maple streetscape in terms of views, amenities, and parking, which is why the plans currently designate the entrance as being on the N. Old Woodward side. A Maple entrance, however, would be located on the non-historic part of the building which could be preferable from a preservation standpoint.

- The potential buyer would not want to purchase the building without some certainty that they could proceed with plans that would make a development at this location profitable. The decision to pursue a four- or five-story building would be a matter of the likely return on investment for the potential buyer.
- Andres Duany, head of the teams that developed both the City's 2016 Plan and current master plan, is of the opinion that Birmingham is now a five-story City, and buildings with that massing and scale are appropriate for the City's streetscape.
- If these projects are done well they can both preserve the history of the City and be a part of the City's careful but continued development.
- If his team ends up breaking ground on this project, it will be essential that the plans for the single story of underground parking be maintained.

Chairman Henke noted that under the Secretary of Interior standards the travertine is considered historic because the building received historic designation in the 1980s. He also said:

- He has seen two other buildings in town negatively impact the adjacent buildings in the pursuit of underground parking, so the logistics of putting in one story of underground parking would be a concern.
- With the plan's five-story proposal, this building would be the tallest at the Maple-Old Woodward corner, and would feel like a five-story building even with the proposed stepbacks.
- 101 N. Old Woodward Ave, located in the same Maple-N. Old Woodward intersection, is unlikely to be able to build higher due to structural impediments.
- When the travertine is peeled the underlying facade will start deteriorating as soon as work on the underground parking commences.
- Restoration of the facade to its original appearance would not be preferable.
- Having a full HDC weigh in on this proposal would be the most appropriate next step in Mr. Saroki's due diligence.
- A few renderings would likely help the discussion of the proposed project.
- He is very in favor of open rooftops with green space, for this and other projects.
- There is ongoing discussion regarding how developed the City's downtown should become, and how the light and air would change if the City becomes a five-story City whereas it was previously a two- to three-story City.
- Walking by the Daxton Hotel on Woodward will give an accurate sense of what a five-story building feels like when viewing it from street level.

Mr. Saroki said he does expect that 101 N. Old Woodward will be able to build higher sometime in the future. He said that even though it may be structurally challenging it would not be impossible. He also said he would be willing to make some renderings of a four-story building in this location, in addition to renderings of the currently proposed plans, to see if there is a significant difference.

Mr. Willoughby said he was inclined to support a project like this. He continued:

Stepping the third floor back, as the plans propose, will allow the team to restore
the first two floors while distinguishing the upper floors from the lower historic
ones.

- Many historic buildings throughout Europe have had new parts added on to them
  in aesthetically appropriate ways. Projects like that allow a community to maintain
  the historic feeling while allowing for development and investment in the
  community's properties.
- Mr. Saroki's proposal is a good one, especially in regards to the respect it exhibits for the historic portion of the building.
- This project would not likely remain the only five-story building in this intersection if these plans come to fruition. The other buildings would likely follow suit.