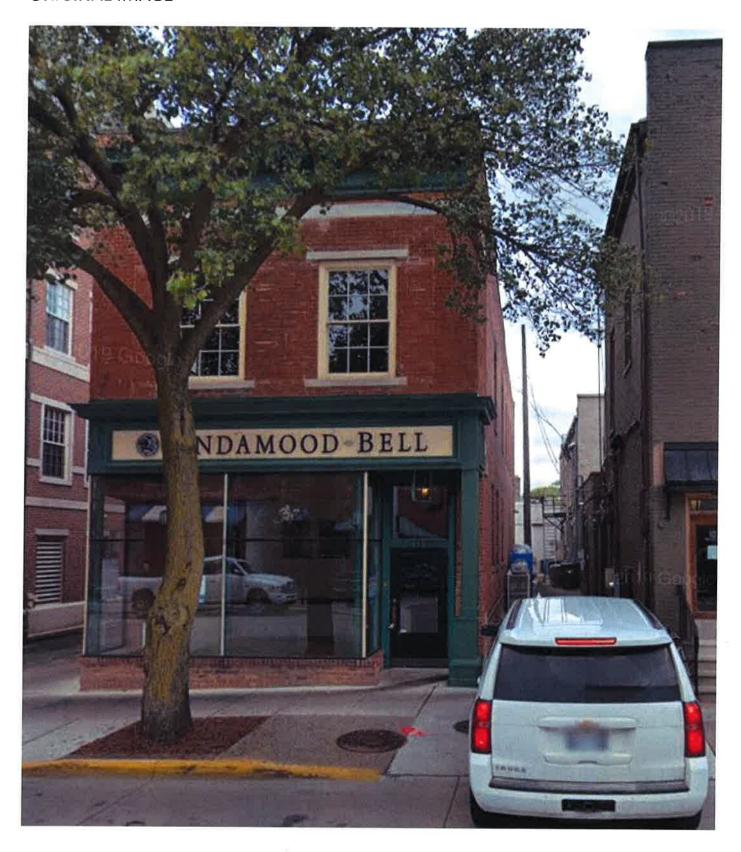

#### **Proposal**

The applicant recently submitted building plans and an Administrative Approval application for a tenant buildout and minor exterior changes to 135 Pierce. The changes were predominantly interior, with the exterior changes limited to paint, landscaping changes, a replacement of two accessory windows, and new signage. In mid-October, City Staff observed some unapproved work being performed to the front bay window that included the removal of the wood window mullions and replacement of the glass. The applicant has now submitted a Historic Design Review application for the newly proposed glass (please note, the work has already been performed, and this approval is being sought retroactively).

The applicant is proposing to replace the former single paned glass with 1/8 thick double paned clear float glass with a 90% Visual Light Transmittance. The glass is made by Midwest Glass, and the applicant is retaining the same size, shape and number (21) of small square windows as existed. The glass meets the glazing ordinance that states only Clear glazing is permitted on storefront facades at the first floor. Clear glazing is defined as glass with a minimum Visual Light Transmittance of 80%. The applicant has also proposed new window mullions to secure the new glazing, which will be painted white as previously approved.