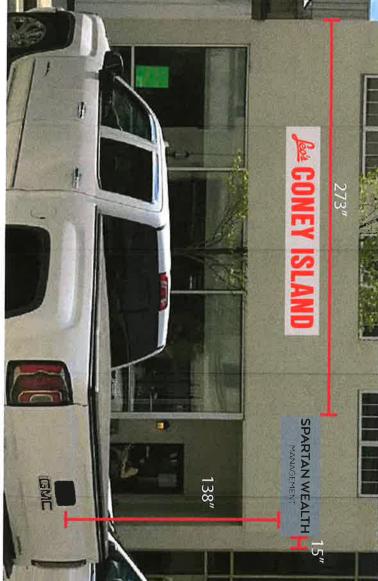

# Administrative Sign Approval Application Planning Division

Form will not be processed until it is completely filled out.

|   | Applicant                                                                                     | 2.          | Property Owner                                                                                                 |
|---|-----------------------------------------------------------------------------------------------|-------------|----------------------------------------------------------------------------------------------------------------|
|   | Name: Salient Sign Studio, Kevin Dougherty Address: 8720 W. Nine Mile Rd., Oak Park, MI 48237 | 5<br>-3     | Name: Jeffrey A, Ishbia, New Merrillwood Investment LLC Address; 251 E, Merrill Ste. 212, Birmingham, MI 48009 |
|   | Phone Number: (248) 532-0013                                                                  | ==<br>===   | Phone Number: 248-647-8590                                                                                     |
|   | Fav Number                                                                                    | <b>-</b> 48 | Fox Number                                                                                                     |
|   | Phone Number: (248) 532-0013 Fax Number: Email Address: kevin@salientsignstudio.com           | - 1         | Fax Number:                                                                                                    |
|   | Elliuli riduiciss.                                                                            | -           | Elian Addiess.                                                                                                 |
| • | Name: Same as applicant                                                                       |             | Project Designer/Developer Name:                                                                               |
|   | Address:                                                                                      | -27         | Address:                                                                                                       |
|   | Phone Number:                                                                                 | -           | Phone Number:                                                                                                  |
|   | Fax Number:                                                                                   | -           | Fax Number:                                                                                                    |
|   | Email Address:                                                                                | -           | Email Address:                                                                                                 |
|   | Project Information                                                                           |             |                                                                                                                |
|   | Address/Location of Property:                                                                 |             | Name of Historic District if any:                                                                              |
|   | 154 S. Old Woodward Ave                                                                       | R           | Name of Historic District if any:                                                                              |
|   | Name of Development:                                                                          | -0          | Date of Application for Preliminary Site Plan:                                                                 |
|   | Parcel ID#:                                                                                   | -           | Date of Preliminary Site Plan Approval:                                                                        |
|   | Parcel ID#:                                                                                   | _           | Date of Application for Final Site Plan:                                                                       |
|   | Area in Acres                                                                                 |             | Date of Final Site Plan Approval                                                                               |
|   | Area in Acres:Current Zoning:                                                                 | =           | Date of Final Site Plan Approval:  Date of Revised Final Site Plan Approval:                                   |
|   | Current Zonnig.                                                                               |             | Date of Revised Pinal Site Fian Approval.                                                                      |
|   | Required Attachments                                                                          |             |                                                                                                                |
|   | • Two (2) folded paper copies of plans including                                              |             | <ul> <li>Location of proposed sign(s)</li> </ul>                                                               |
|   | details of the following:                                                                     |             | <ul> <li>Colors and materials</li> </ul>                                                                       |
|   | <ul> <li>Dimensions of proposed sign(s)</li> </ul>                                            |             | <ul> <li>Authorization from Property Owner(s) (if</li> </ul>                                                   |
|   | <ul> <li>Dimensions of building frontage</li> </ul>                                           |             | applicant is not the owner)                                                                                    |
|   | <ul> <li>Illumination</li> </ul>                                                              |             | Material Samples                                                                                               |
|   | <ul> <li>Height from grade</li> </ul>                                                         |             | <ul> <li>Digital Copy of Plans</li> </ul>                                                                      |
|   | Details of the Request for Administrative App                                                 | roval       |                                                                                                                |
|   | Removal of existing Loe's Coney Island channel letters. Installation of new channel letters   | raceway mo  | unted, backer oanel, backlit only. New Channel Letters to be smaller in size to accomodate                     |
|   | the addition of a sign for a tenant in the building (Spartan Wealth Management).              |             |                                                                                                                |
|   |                                                                                               |             |                                                                                                                |
|   |                                                                                               |             |                                                                                                                |
|   | Location of Proposed Sign(s)                                                                  |             |                                                                                                                |
|   | Front facade, first floor sign band.                                                          |             |                                                                                                                |
|   |                                                                                               |             |                                                                                                                |
|   | Type of Proposed Sign(s)                                                                      |             |                                                                                                                |
|   | Wall: Channel Letters, raceway mounted, back lit.                                             | Pro         | ecting (Post-Mounted):                                                                                         |
|   | Ground:                                                                                       | Pro         | ecting (Wall-Mounted)                                                                                          |
|   | Name Letter:                                                                                  |             | Iding Identification:                                                                                          |
| , | Canopy:                                                                                       | Oth         | er:                                                                                                            |

| 10. Size of Proposed Sign                                  |                                                          |
|------------------------------------------------------------|----------------------------------------------------------|
| Width: 125"                                                | Overall Height: 20"                                      |
| Depth:Height of Lettering:                                 | Extension from Wall:                                     |
| Height of Lettering:                                       | Total Square Feet:                                       |
| 11. Existing Signs Currently on Property                   |                                                          |
| Number:                                                    | Sign Type(s):                                            |
| Number:Square Feet per Sign;                               | Total Square Feet:                                       |
| 12. Materials/Style of Proposed Sign(s)                    |                                                          |
| Metal: aluminum faces                                      | Other:                                                   |
| Plastic:                                                   | Color #1:                                                |
| Wood:                                                      | Color #2: Additional Colors:                             |
| Glass:                                                     | Additional Colors:                                       |
| 13. Content of Proposed Sign(s)  Loe's Coney Island        |                                                          |
| 14. Proposed Sign Lighting                                 |                                                          |
| Type of Lighting: Halo Lit, LEDs Size of Fixtures (LxWxH): | Location: First story sign band                          |
| Size of Fixtures (LxWxH):                                  | Number of Lights Proposed:                               |
| Maximum Wattage per Fixture:                               | Height from Grade:                                       |
| Proposed Wattage per Fixture:                              | Lighting Style:                                          |
| 45 Landsoning (Oracund Circus Outs)                        |                                                          |
| 15. Landscaping (Ground Signs Only)                        | D II I Marit                                             |
| Location of Landscape Areas:                               |                                                          |
|                                                            |                                                          |
|                                                            |                                                          |
|                                                            |                                                          |
| The undersigned states the above information               | a is true and correct, and understands that it is the    |
|                                                            | ng Division and / or Building Division of any additional |
| changes to the                                             | approved site plan.                                      |
| () M                                                       |                                                          |
| Signature of Applicant:                                    | Date: /2-/7-19                                           |
| Signature of Applicant:                                    | Date:                                                    |
|                                                            |                                                          |
|                                                            |                                                          |
| Office                                                     | use Only                                                 |
| Application #PAA 19 - 0190 Date Received:                  | 12/17/19 Fee: \$ 100 - 30                                |
| 2010 101                                                   |                                                          |
| Date of Approval: 12/26/19 Date of Denial:                 | N A Reviewed By:                                         |
|                                                            |                                                          |