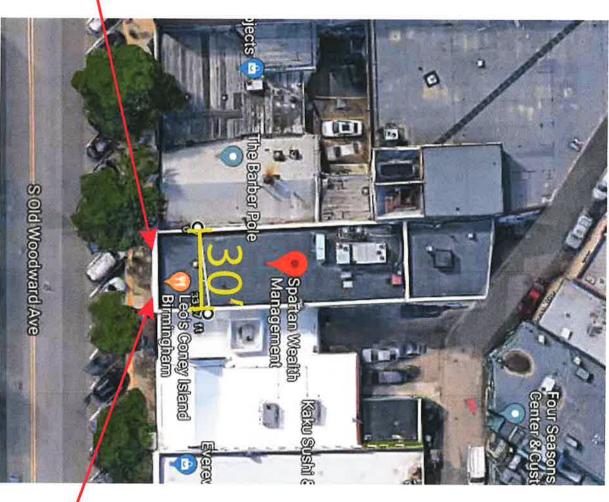

| 10. Size of Proposed Sign                                  |                                                          |
|------------------------------------------------------------|----------------------------------------------------------|
| Width: 125"                                                | Overall Height: 20"                                      |
| Depth:Height of Lettering:                                 | Extension from Wall:                                     |
| Height of Lettering:                                       | Total Square Feet:                                       |
| 11. Existing Signs Currently on Property                   |                                                          |
| Number:                                                    | Sign Type(s):                                            |
| Number:Square Feet per Sign;                               | Total Square Feet:                                       |
| 12. Materials/Style of Proposed Sign(s)                    |                                                          |
| Metal: aluminum faces                                      | Other:                                                   |
| Plastic:                                                   | Color #1:                                                |
| Wood:                                                      | Color #2: Additional Colors:                             |
| Glass:                                                     | Additional Colors:                                       |
| 13. Content of Proposed Sign(s)  Loe's Coney Island        |                                                          |
| 14. Proposed Sign Lighting                                 |                                                          |
| Type of Lighting: Halo Lit, LEDs Size of Fixtures (LxWxH): | Location: First story sign band                          |
| Size of Fixtures (LxWxH):                                  | Number of Lights Proposed:                               |
| Maximum Wattage per Fixture:                               | Height from Grade:                                       |
| Proposed Wattage per Fixture:                              | Lighting Style:                                          |
| 45 Landsoning (Oracund Circus Outs)                        |                                                          |
| 15. Landscaping (Ground Signs Only)                        | D II I Marit                                             |
| Location of Landscape Areas:                               |                                                          |
|                                                            |                                                          |
|                                                            |                                                          |
|                                                            |                                                          |
| The undersigned states the above information               | a is true and correct, and understands that it is the    |
|                                                            | ng Division and / or Building Division of any additional |
| changes to the                                             | approved site plan.                                      |
| () M                                                       |                                                          |
| Signature of Applicant:                                    | Date: /2-/7-19                                           |
| Signature of Applicant:                                    | Date:                                                    |
|                                                            |                                                          |
|                                                            |                                                          |
| Office                                                     | use Only                                                 |
| Application #PAA 19 - 0190 Date Received:                  | 12/17/19 Fee: \$ 100 - 30                                |
| 2010 101                                                   |                                                          |
| Date of Approval: 12/26/19 Date of Denial:                 | N A Reviewed By:                                         |
|                                                            |                                                          |