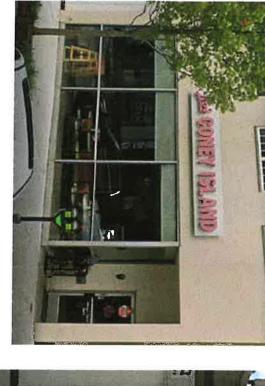

# Administrative Sign Approval Application Planning Division

Form will not be processed until it is completely filled out.

|   | Applicant                                                                                     | 2.          | Property Owner                                                                                                 |
|---|-----------------------------------------------------------------------------------------------|-------------|----------------------------------------------------------------------------------------------------------------|
|   | Name: Salient Sign Studio, Kevin Dougherty Address: 8720 W. Nine Mile Rd., Oak Park, MI 48237 | 5<br>-3     | Name: Jeffrey A, Ishbia, New Merrillwood Investment LLC Address; 251 E, Merrill Ste. 212, Birmingham, MI 48009 |
|   | Phone Number: (248) 532-0013                                                                  | ==<br>===   | Phone Number: 248-647-8590                                                                                     |
|   | Fav Number                                                                                    | <b>-</b> 48 | Fox Number                                                                                                     |
|   | Phone Number: (248) 532-0013 Fax Number: Email Address: kevin@salientsignstudio.com           | - 1         | Fax Number:                                                                                                    |
|   | Elliuli riduiciss.                                                                            | -           | Elian Addiess.                                                                                                 |
| • | Name: Same as applicant                                                                       |             | Project Designer/Developer Name:                                                                               |
|   | Address:                                                                                      | -27         | Address:                                                                                                       |
|   | Phone Number:                                                                                 | -           | Phone Number:                                                                                                  |
|   | Fax Number:                                                                                   | -           | Fax Number:                                                                                                    |
|   | Email Address:                                                                                | -           | Email Address:                                                                                                 |
|   | Project Information                                                                           |             |                                                                                                                |
|   | Address/Location of Property:                                                                 |             | Name of Historic District if any:                                                                              |
|   | 154 S. Old Woodward Ave                                                                       | R           | Name of Historic District if any:                                                                              |
|   | Name of Development:                                                                          | -0          | Date of Application for Preliminary Site Plan:                                                                 |
|   | Parcel ID#:                                                                                   | -           | Date of Preliminary Site Plan Approval:                                                                        |
|   | Parcel ID#:                                                                                   | _           | Date of Application for Final Site Plan:                                                                       |
|   | Area in Acres                                                                                 |             | Date of Final Site Plan Approval                                                                               |
|   | Area in Acres:Current Zoning:                                                                 | =           | Date of Final Site Plan Approval:  Date of Revised Final Site Plan Approval:                                   |
|   | Current Zonnig.                                                                               |             | Date of Revised Pinal Site Fian Approval.                                                                      |
|   | Required Attachments                                                                          |             |                                                                                                                |
|   | • Two (2) folded paper copies of plans including                                              |             | <ul> <li>Location of proposed sign(s)</li> </ul>                                                               |
|   | details of the following:                                                                     |             | <ul> <li>Colors and materials</li> </ul>                                                                       |
|   | <ul> <li>Dimensions of proposed sign(s)</li> </ul>                                            |             | <ul> <li>Authorization from Property Owner(s) (if</li> </ul>                                                   |
|   | <ul> <li>Dimensions of building frontage</li> </ul>                                           |             | applicant is not the owner)                                                                                    |
|   | <ul> <li>Illumination</li> </ul>                                                              |             | Material Samples                                                                                               |
|   | <ul> <li>Height from grade</li> </ul>                                                         |             | <ul> <li>Digital Copy of Plans</li> </ul>                                                                      |
|   | Details of the Request for Administrative App                                                 | roval       |                                                                                                                |
|   | Removal of existing Loe's Coney Island channel letters. Installation of new channel letters   | raceway mo  | unted, backer oanel, backlit only. New Channel Letters to be smaller in size to accomodate                     |
|   | the addition of a sign for a tenant in the building (Spartan Wealth Management).              |             |                                                                                                                |
|   |                                                                                               |             |                                                                                                                |
|   |                                                                                               |             |                                                                                                                |
|   | Location of Proposed Sign(s)                                                                  |             |                                                                                                                |
|   | Front facade, first floor sign band.                                                          |             |                                                                                                                |
|   |                                                                                               |             |                                                                                                                |
|   | Type of Proposed Sign(s)                                                                      |             |                                                                                                                |
|   | Wall: Channel Letters, raceway mounted, back lit.                                             | Pro         | ecting (Post-Mounted):                                                                                         |
|   | Ground:                                                                                       | Pro         | ecting (Wall-Mounted)                                                                                          |
|   | Name Letter:                                                                                  |             | Iding Identification:                                                                                          |
| , | Canopy:                                                                                       | Oth         | er:                                                                                                            |