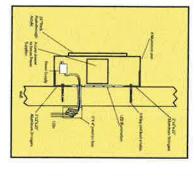

| 10. Size of Proposed Sign                                  |                                                          |
|------------------------------------------------------------|----------------------------------------------------------|
| Width: 125"                                                | Overall Height: 20"                                      |
| Depth:Height of Lettering:                                 | Extension from Wall:                                     |
| Height of Lettering:                                       | Total Square Feet:                                       |
| 11. Existing Signs Currently on Property                   |                                                          |
| Number:                                                    | Sign Type(s):                                            |
| Number:Square Feet per Sign;                               | Total Square Feet:                                       |
| 12. Materials/Style of Proposed Sign(s)                    |                                                          |
| Metal: aluminum faces                                      | Other:                                                   |
| Plastic:                                                   | Color #1:                                                |
| Wood:                                                      | Color #2: Additional Colors:                             |
| Glass:                                                     | Additional Colors:                                       |
| 13. Content of Proposed Sign(s)  Loe's Coney Island        |                                                          |
| 14. Proposed Sign Lighting                                 |                                                          |
| Type of Lighting: Halo Lit, LEDs Size of Fixtures (LxWxH): | Location: First story sign band                          |
| Size of Fixtures (LxWxH):                                  | Number of Lights Proposed:                               |
| Maximum Wattage per Fixture:                               | Height from Grade:                                       |
| Proposed Wattage per Fixture:                              | Lighting Style:                                          |
| 45 Landsoning (Oracund Circus Outs)                        |                                                          |
| 15. Landscaping (Ground Signs Only)                        | D II I Marit                                             |
| Location of Landscape Areas:                               |                                                          |
|                                                            |                                                          |
|                                                            |                                                          |
|                                                            |                                                          |
| The undersigned states the above information               | a is true and correct, and understands that it is the    |
|                                                            | ng Division and / or Building Division of any additional |
| changes to the                                             | approved site plan.                                      |
| () M                                                       |                                                          |
| Signature of Applicant:                                    | Date: /2-/7-19                                           |
| Signature of Applicant:                                    | Date:                                                    |
|                                                            |                                                          |
|                                                            |                                                          |
| Office                                                     | use Only                                                 |
| Application #PAA 19 - 0190 Date Received:                  | 12/17/19 Fee: \$ 100 - 30                                |
| 2010 101                                                   |                                                          |
| Date of Approval: 12/26/19 Date of Denial:                 | N A Reviewed By:                                         |
|                                                            |                                                          |