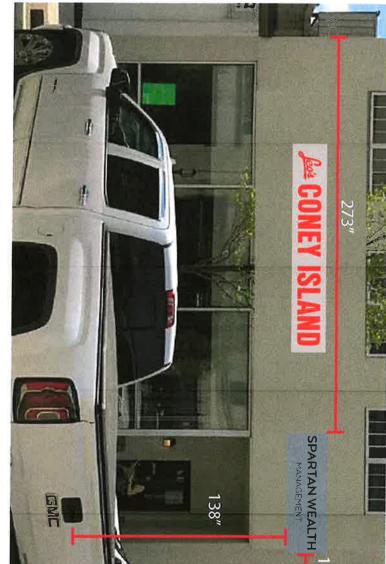

# Administrative Sign Approval Application Planning Division

Form will not be processed until it is completely filled out.

|   | Applicant                                                                                     | 2.          | Property Owner                                                                                                 |
|---|-----------------------------------------------------------------------------------------------|-------------|----------------------------------------------------------------------------------------------------------------|
|   | Name: Salient Sign Studio, Kevin Dougherty Address: 8720 W. Nine Mile Rd., Oak Park, MI 48237 | 5<br>-3     | Name: Jeffrey A, Ishbia, New Merrillwood Investment LLC Address; 251 E, Merrill Ste. 212, Birmingham, MI 48009 |
|   | Phone Number: (248) 532-0013                                                                  | ==<br>===   | Phone Number: 248-647-8590                                                                                     |
|   | Fav Number                                                                                    | <b>-</b> 48 | Fox Number                                                                                                     |
|   | Phone Number: (248) 532-0013 Fax Number: Email Address: kevin@salientsignstudio.com           | - 1         | Fax Number:                                                                                                    |
|   | Elliuli riduiciss.                                                                            | -           | Elian Addiess.                                                                                                 |
| • | Name: Same as applicant                                                                       |             | Project Designer/Developer Name:                                                                               |
|   | Address:                                                                                      | -27         | Address:                                                                                                       |
|   | Phone Number:                                                                                 | -           | Phone Number:                                                                                                  |
|   | Fax Number:                                                                                   | -           | Fax Number:                                                                                                    |
|   | Email Address:                                                                                | -           | Email Address:                                                                                                 |
|   | Project Information                                                                           |             |                                                                                                                |
|   | Address/Location of Property:                                                                 |             | Name of Historic District if any:                                                                              |
|   | 154 S. Old Woodward Ave                                                                       | R           | Name of Historic District if any:                                                                              |
|   | Name of Development:                                                                          | -0          | Date of Application for Preliminary Site Plan:                                                                 |
|   | Parcel ID#:                                                                                   | -           | Date of Preliminary Site Plan Approval:                                                                        |
|   | Parcel ID#:                                                                                   | _           | Date of Application for Final Site Plan:                                                                       |
|   | Area in Acres                                                                                 |             | Date of Final Site Plan Approval                                                                               |
|   | Area in Acres:Current Zoning:                                                                 | =           | Date of Final Site Plan Approval:  Date of Revised Final Site Plan Approval:                                   |
|   | Current Zonnig.                                                                               |             | Date of Revised Pinal Site Fian Approval.                                                                      |
|   | Required Attachments                                                                          |             |                                                                                                                |
|   | • Two (2) folded paper copies of plans including                                              |             | <ul> <li>Location of proposed sign(s)</li> </ul>                                                               |
|   | details of the following:                                                                     |             | <ul> <li>Colors and materials</li> </ul>                                                                       |
|   | <ul> <li>Dimensions of proposed sign(s)</li> </ul>                                            |             | <ul> <li>Authorization from Property Owner(s) (if</li> </ul>                                                   |
|   | <ul> <li>Dimensions of building frontage</li> </ul>                                           |             | applicant is not the owner)                                                                                    |
|   | <ul> <li>Illumination</li> </ul>                                                              |             | Material Samples                                                                                               |
|   | <ul> <li>Height from grade</li> </ul>                                                         |             | <ul> <li>Digital Copy of Plans</li> </ul>                                                                      |
|   | Details of the Request for Administrative App                                                 | roval       |                                                                                                                |
|   | Removal of existing Loe's Coney Island channel letters. Installation of new channel letters   | raceway mo  | unted, backer oanel, backlit only. New Channel Letters to be smaller in size to accomodate                     |
|   | the addition of a sign for a tenant in the building (Spartan Wealth Management).              |             |                                                                                                                |
|   |                                                                                               |             |                                                                                                                |
|   |                                                                                               |             |                                                                                                                |
|   | Location of Proposed Sign(s)                                                                  |             |                                                                                                                |
|   | Front facade, first floor sign band.                                                          |             |                                                                                                                |
|   |                                                                                               |             |                                                                                                                |
|   | Type of Proposed Sign(s)                                                                      |             |                                                                                                                |
|   | Wall: Channel Letters, raceway mounted, back lit.                                             | Pro         | ecting (Post-Mounted):                                                                                         |
|   | Ground:                                                                                       | Pro         | ecting (Wall-Mounted)                                                                                          |
|   | Name Letter:                                                                                  |             | Iding Identification:                                                                                          |
| , | Canopy:                                                                                       | Oth         | er:                                                                                                            |

| 10. Size of Proposed Sign                                  |                                                          |
|------------------------------------------------------------|----------------------------------------------------------|
| Width: 125"                                                | Overall Height: 20"                                      |
| Depth:Height of Lettering:                                 | Extension from Wall:                                     |
| Height of Lettering:                                       | Total Square Feet:                                       |
| 11. Existing Signs Currently on Property                   |                                                          |
| Number:                                                    | Sign Type(s):                                            |
| Number:Square Feet per Sign;                               | Total Square Feet:                                       |
| 12. Materials/Style of Proposed Sign(s)                    |                                                          |
| Metal: aluminum faces                                      | Other:                                                   |
| Plastic:                                                   | Color #1:                                                |
| Wood:                                                      | Color #2: Additional Colors:                             |
| Glass:                                                     | Additional Colors:                                       |
| 13. Content of Proposed Sign(s)  Loe's Coney Island        |                                                          |
| 14. Proposed Sign Lighting                                 |                                                          |
| Type of Lighting: Halo Lit, LEDs Size of Fixtures (LxWxH): | Location: First story sign band                          |
| Size of Fixtures (LxWxH):                                  | Number of Lights Proposed:                               |
| Maximum Wattage per Fixture:                               | Height from Grade:                                       |
| Proposed Wattage per Fixture:                              | Lighting Style:                                          |
| 45 Landsoning (Oracund Circus Outs)                        |                                                          |
| 15. Landscaping (Ground Signs Only)                        | D II I Marit                                             |
| Location of Landscape Areas:                               |                                                          |
|                                                            |                                                          |
|                                                            |                                                          |
|                                                            |                                                          |
| The undersigned states the above information               | a is true and correct, and understands that it is the    |
|                                                            | ng Division and / or Building Division of any additional |
| changes to the                                             | approved site plan.                                      |
| () M                                                       |                                                          |
| Signature of Applicant:                                    | Date: /2-/7-19                                           |
| Signature of Applicant:                                    | Date:                                                    |
|                                                            |                                                          |
|                                                            |                                                          |
| Office                                                     | use Only                                                 |
| Application #PAA 19 - 0190 Date Received:                  | 12/17/19 Fee: \$ 100 - 30                                |
| 2010 101                                                   |                                                          |
| Date of Approval: 12/26/19 Date of Denial:                 | N A Reviewed By:                                         |
|                                                            |                                                          |