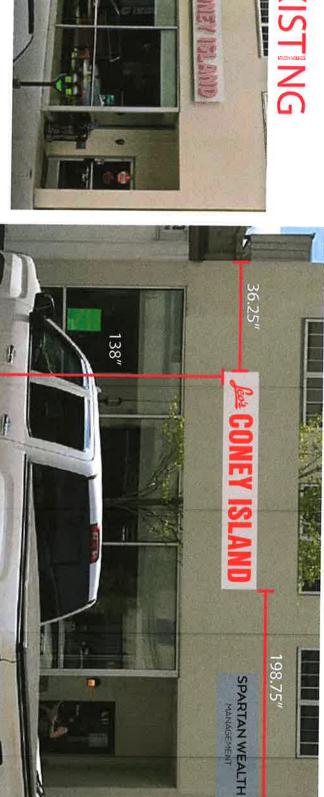

| 10. Size of Proposed Sign                                  |                                                          |
|------------------------------------------------------------|----------------------------------------------------------|
| Width: 125"                                                | Overall Height: 20"                                      |
| Depth:Height of Lettering:                                 | Extension from Wall:                                     |
| Height of Lettering:                                       | Total Square Feet:                                       |
| 11. Existing Signs Currently on Property                   |                                                          |
| Number:                                                    | Sign Type(s):                                            |
| Number:Square Feet per Sign;                               | Total Square Feet:                                       |
| 12. Materials/Style of Proposed Sign(s)                    |                                                          |
| Metal: aluminum faces                                      | Other:                                                   |
| Plastic:                                                   | Color #1:                                                |
| Wood:                                                      | Color #2: Additional Colors:                             |
| Glass:                                                     | Additional Colors:                                       |
| 13. Content of Proposed Sign(s)  Loe's Coney Island        |                                                          |
| 14. Proposed Sign Lighting                                 |                                                          |
| Type of Lighting: Halo Lit, LEDs Size of Fixtures (LxWxH): | Location: First story sign band                          |
| Size of Fixtures (LxWxH):                                  | Number of Lights Proposed:                               |
| Maximum Wattage per Fixture:                               | Height from Grade:                                       |
| Proposed Wattage per Fixture:                              | Lighting Style:                                          |
| 45 Landsoning (Oracund Circus Outs)                        |                                                          |
| 15. Landscaping (Ground Signs Only)                        | D II I Marit                                             |
| Location of Landscape Areas:                               |                                                          |
|                                                            |                                                          |
|                                                            |                                                          |
|                                                            |                                                          |
| The undersigned states the above information               | a is true and correct, and understands that it is the    |
|                                                            | ng Division and / or Building Division of any additional |
| changes to the                                             | approved site plan.                                      |
| () M                                                       |                                                          |
| Signature of Applicant:                                    | Date: /2-/7-19                                           |
| Signature of Applicant:                                    | Date:                                                    |
|                                                            |                                                          |
|                                                            |                                                          |
| Office                                                     | use Only                                                 |
| Application #PAA 19 - 0190 Date Received:                  | 12/17/19 Fee: \$ 100 - 30                                |
| 2010 101                                                   |                                                          |
| Date of Approval: 12/26/19 Date of Denial:                 | N A Reviewed By:                                         |
|                                                            |                                                          |