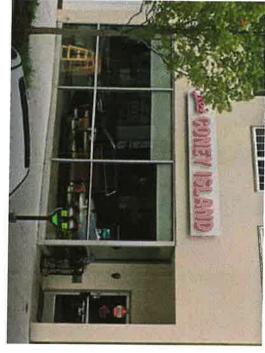

| 10. Size of Proposed Sign                                  |                                                          |
|------------------------------------------------------------|----------------------------------------------------------|
| Width: 125"                                                | Overall Height: 20"                                      |
| Depth:Height of Lettering:                                 | Extension from Wall:                                     |
| Height of Lettering:                                       | Total Square Feet:                                       |
| 11. Existing Signs Currently on Property                   |                                                          |
| Number:                                                    | Sign Type(s):                                            |
| Number:Square Feet per Sign;                               | Total Square Feet:                                       |
| 12. Materials/Style of Proposed Sign(s)                    |                                                          |
| Metal: aluminum faces                                      | Other:                                                   |
| Plastic:                                                   | Color #1:                                                |
| Wood:                                                      | Color #2: Additional Colors:                             |
| Glass:                                                     | Additional Colors:                                       |
| 13. Content of Proposed Sign(s)  Loe's Coney Island        |                                                          |
| 14. Proposed Sign Lighting                                 |                                                          |
| Type of Lighting: Halo Lit, LEDs Size of Fixtures (LxWxH): | Location: First story sign band                          |
| Size of Fixtures (LxWxH):                                  | Number of Lights Proposed:                               |
| Maximum Wattage per Fixture:                               | Height from Grade:                                       |
| Proposed Wattage per Fixture:                              | Lighting Style:                                          |
| 45 Landsoning (Oracund Circus Outs)                        |                                                          |
| 15. Landscaping (Ground Signs Only)                        | D II I Marit                                             |
| Location of Landscape Areas:                               |                                                          |
|                                                            |                                                          |
|                                                            |                                                          |
|                                                            |                                                          |
| The undersigned states the above information               | a is true and correct, and understands that it is the    |
|                                                            | ng Division and / or Building Division of any additional |
| changes to the                                             | approved site plan.                                      |
| () M                                                       |                                                          |
| Signature of Applicant:                                    | Date: /2-/7-19                                           |
| Signature of Applicant:                                    | Date:                                                    |
|                                                            |                                                          |
|                                                            |                                                          |
| Office                                                     | use Only                                                 |
| Application #PAA 19 - 0190 Date Received:                  | 12/17/19 Fee: \$ 100 - 30                                |
| 2010 101                                                   |                                                          |
| Date of Approval: 12/26/19 Date of Denial:                 | N A Reviewed By:                                         |
|                                                            |                                                          |