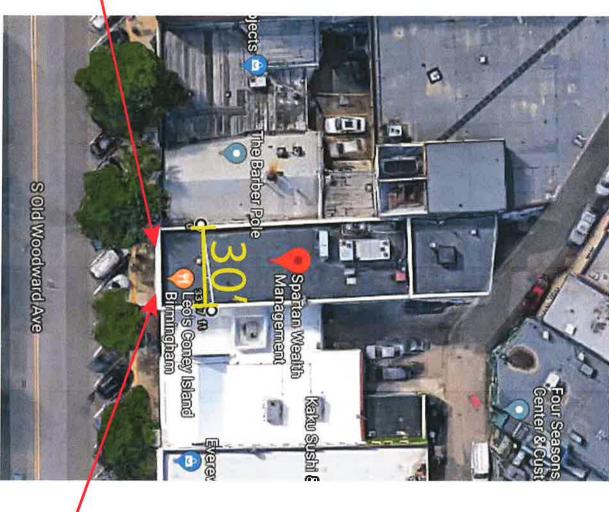

# Administrative Sign Approval Application Planning Division

Form will not be processed until it is completely filled out.

|   | Applicant                                                                                     | 2.          | Property Owner                                                                                                 |
|---|-----------------------------------------------------------------------------------------------|-------------|----------------------------------------------------------------------------------------------------------------|
|   | Name: Salient Sign Studio, Kevin Dougherty Address: 8720 W. Nine Mile Rd., Oak Park, MI 48237 | 5<br>-3     | Name: Jeffrey A, Ishbia, New Merrillwood Investment LLC Address; 251 E, Merrill Ste. 212, Birmingham, MI 48009 |
|   | Phone Number: (248) 532-0013                                                                  | ==<br>===   | Phone Number: 248-647-8590                                                                                     |
|   | Fav Number                                                                                    | <b>-</b> 48 | Fox Number                                                                                                     |
|   | Phone Number: (248) 532-0013 Fax Number: Email Address: kevin@salientsignstudio.com           | - 1         | Fax Number:                                                                                                    |
|   | Elliuli riduiciss.                                                                            | -           | Elian Addiess.                                                                                                 |
| • | Name: Same as applicant                                                                       |             | Project Designer/Developer Name:                                                                               |
|   | Address:                                                                                      | -27         | Address:                                                                                                       |
|   | Phone Number:                                                                                 | -           | Phone Number:                                                                                                  |
|   | Fax Number:                                                                                   | -           | Fax Number:                                                                                                    |
|   | Email Address:                                                                                | -           | Email Address:                                                                                                 |
|   | Project Information                                                                           |             |                                                                                                                |
|   | Address/Location of Property:                                                                 |             | Name of Historic District if any:                                                                              |
|   | 154 S. Old Woodward Ave                                                                       | R           | Name of Historic District if any:                                                                              |
|   | Name of Development:                                                                          | -0          | Date of Application for Preliminary Site Plan:                                                                 |
|   | Parcel ID#:                                                                                   | -           | Date of Preliminary Site Plan Approval:                                                                        |
|   | Parcel ID#:                                                                                   | _           | Date of Application for Final Site Plan:                                                                       |
|   | Area in Acres                                                                                 |             | Date of Final Site Plan Approval                                                                               |
|   | Area in Acres:Current Zoning:                                                                 | =           | Date of Final Site Plan Approval:  Date of Revised Final Site Plan Approval:                                   |
|   | Current Zonnig.                                                                               |             | Date of Revised Pinal Site Fian Approval.                                                                      |
|   | Required Attachments                                                                          |             |                                                                                                                |
|   | • Two (2) folded paper copies of plans including                                              |             | <ul> <li>Location of proposed sign(s)</li> </ul>                                                               |
|   | details of the following:                                                                     |             | <ul> <li>Colors and materials</li> </ul>                                                                       |
|   | <ul> <li>Dimensions of proposed sign(s)</li> </ul>                                            |             | <ul> <li>Authorization from Property Owner(s) (if</li> </ul>                                                   |
|   | <ul> <li>Dimensions of building frontage</li> </ul>                                           |             | applicant is not the owner)                                                                                    |
|   | <ul> <li>Illumination</li> </ul>                                                              |             | Material Samples                                                                                               |
|   | <ul> <li>Height from grade</li> </ul>                                                         |             | <ul> <li>Digital Copy of Plans</li> </ul>                                                                      |
|   | Details of the Request for Administrative App                                                 | roval       |                                                                                                                |
|   | Removal of existing Loe's Coney Island channel letters. Installation of new channel letters   | raceway mo  | unted, backer oanel, backlit only. New Channel Letters to be smaller in size to accomodate                     |
|   | the addition of a sign for a tenant in the building (Spartan Wealth Management).              |             |                                                                                                                |
|   |                                                                                               |             |                                                                                                                |
|   |                                                                                               |             |                                                                                                                |
|   | Location of Proposed Sign(s)                                                                  |             |                                                                                                                |
|   | Front facade, first floor sign band.                                                          |             |                                                                                                                |
|   |                                                                                               |             |                                                                                                                |
|   | Type of Proposed Sign(s)                                                                      |             |                                                                                                                |
|   | Wall: Channel Letters, raceway mounted, back lit.                                             | Pro         | ecting (Post-Mounted):                                                                                         |
|   | Ground:                                                                                       | Pro         | ecting (Wall-Mounted)                                                                                          |
|   | Name Letter:                                                                                  |             | Iding Identification:                                                                                          |
| , | Canopy:                                                                                       | Oth         | er:                                                                                                            |

| 10. Size of Proposed Sign                                  |                                                          |
|------------------------------------------------------------|----------------------------------------------------------|
| Width: 125"                                                | Overall Height: 20"                                      |
| Depth:Height of Lettering:                                 | Extension from Wall:                                     |
| Height of Lettering:                                       | Total Square Feet:                                       |
| 11. Existing Signs Currently on Property                   |                                                          |
| Number:                                                    | Sign Type(s):                                            |
| Number:Square Feet per Sign;                               | Total Square Feet:                                       |
| 12. Materials/Style of Proposed Sign(s)                    |                                                          |
| Metal: aluminum faces                                      | Other:                                                   |
| Plastic:                                                   | Color #1:                                                |
| Wood:                                                      | Color #2: Additional Colors:                             |
| Glass:                                                     | Additional Colors:                                       |
| 13. Content of Proposed Sign(s)  Loe's Coney Island        |                                                          |
| 14. Proposed Sign Lighting                                 |                                                          |
| Type of Lighting: Halo Lit, LEDs Size of Fixtures (LxWxH): | Location: First story sign band                          |
| Size of Fixtures (LxWxH):                                  | Number of Lights Proposed:                               |
| Maximum Wattage per Fixture:                               | Height from Grade:                                       |
| Proposed Wattage per Fixture:                              | Lighting Style:                                          |
| 45 Landsoning (Oracund Circus Outs)                        |                                                          |
| 15. Landscaping (Ground Signs Only)                        | D II I Marit                                             |
| Location of Landscape Areas:                               |                                                          |
|                                                            |                                                          |
|                                                            |                                                          |
|                                                            |                                                          |
| The undersigned states the above information               | a is true and correct, and understands that it is the    |
|                                                            | ng Division and / or Building Division of any additional |
| changes to the                                             | approved site plan.                                      |
| () M                                                       |                                                          |
| Signature of Applicant:                                    | Date: /2-/7-19                                           |
| Signature of Applicant:                                    | Date:                                                    |
|                                                            |                                                          |
|                                                            |                                                          |
| Office                                                     | use Only                                                 |
| Application #PAA 19 - 0190 Date Received:                  | 12/17/19 Fee: \$ 100 - 30                                |
| 2010 101                                                   |                                                          |
| Date of Approval: 12/26/19 Date of Denial:                 | N A Reviewed By:                                         |
|                                                            |                                                          |