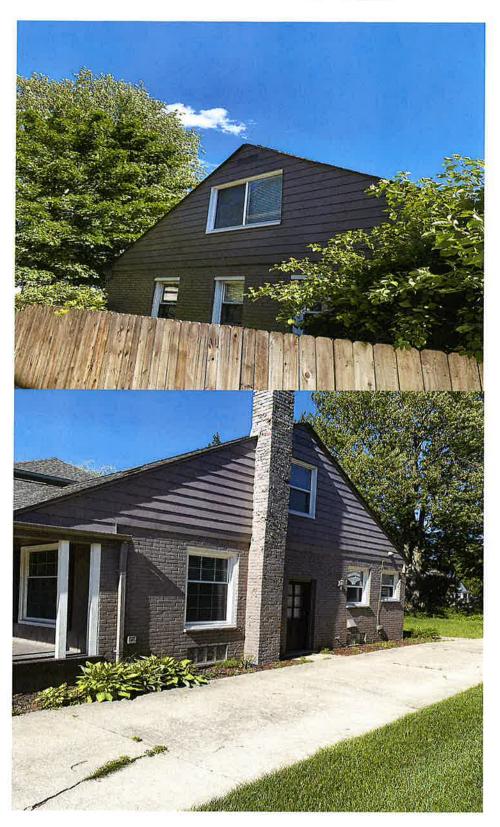

### 1. 612 S. Bates – Frank Schlaack House

City Planner Dupuis and Marge Skender, applicant, presented the item.

Chairman Henke noted that the historic portion of the home was designated historic with vinyl siding, which is unusual. He said that given those unusual circumstances the HDC had more leeway to allow Ms. Skender to modify both the historic part of the home and the addition. He said he would encourage Ms. Skender to try and replicate the appearance of the original window framing and lap siding, and said she could work with City Planner Dupuis to figure out how to do that. Chairman Henke said that after, if City Planner Dupuis were comfortable with it, it would be fine for the updates to be administratively approved. He concluded by saying that if those changes proved cost prohibitive Ms. Skender could just fix the parts of the exterior that are damaged.