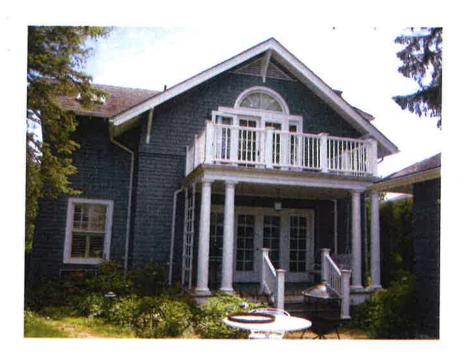

### 1. 612 S. Bates – Frank Schlaack House

City Planner Dupuis and Marge Skender, applicant, presented the item.

Chairman Henke noted that the historic portion of the home was designated historic with vinyl siding, which is unusual. He said that given those unusual circumstances the HDC had more leeway to allow Ms. Skender to modify both the historic part of the home and the addition. He said he would encourage Ms. Skender to try and replicate the appearance of the original window framing and lap siding, and said she could work with City Planner Dupuis to figure out how to do that. Chairman Henke said that after, if City Planner Dupuis were comfortable with it, it would be fine for the updates to be administratively approved. He concluded by saying that if those changes proved cost prohibitive Ms. Skender could just fix the parts of the exterior that are damaged.

Mr. Willoughby said it was his understanding that the historic portion of the house would need to have wood siding and the historic window framing done. He said he saw no issue with vinyl siding or hardy plank siding on the addition.

Chairman Henke noted that the vinyl siding was added to the historic portion of the home before Bates was designated historic.

City Planner Dupuis reminded the HDC that it would be studying possible updates to the historic design standards in terms of new materials, styles and building techniques. He noted that during that process it would be likely that hardy board would be added as an acceptable material.

Mr. Deyer recalled that the HDC had previously determined that hardy board could be an appropriate substitute for wood siding in some cases, depending on the match and the size of the board.

Mr. Willoughby opined that if the hardy plank could be done with the correct proportions of the exposed lap that it could be approved administratively as long as all the trim details were done in wood. Mr. Willoughby said it might be worth exploring whether poplar could be used in place of cedar for these changes as well.

Historic District Commission Minutes of July 1, 2020

Mr. Deyer said that if the siding, window framing and eaves were cedar that City Planner Dupuis should feel free to administratively approve the changes. He said that if the window framing was wood and the siding was hardy board he would also be comfortable with City Planner Dupuis administratively approving the changes.

The HDC strongly recommended that Ms. Skender reach out to Museum Director Pielack at the City of Birmingham Museum to see if she might have any additional historic photographs of the home.

There was also general consensus among the HDC members that City Planner Dupuis could proceed with administratively approving this application under the aforementioned circumstances unless he came across an issue that would merit further committee review.