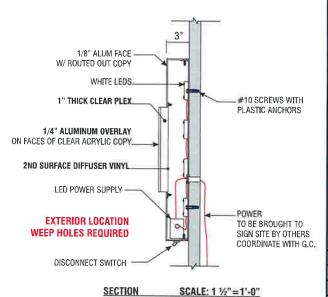

### MANUFACTURE AND INSTALL ONE (1) SINGLE FACED INTERNALLY ILLUMINATED WALL SIGN

FACE: ,125" ALUMINUM PAINTED TO MATCH DARK BRONZE SAMPLE APPROVED BY CUSTOMER W/

'JOHNNY WAS' COPY TO BE ROUT OUT FROM ALUMINUM FACE

FACE TRIM: .125" x 3/4" WIDE ALUMINUM, PAINTED TO MATCH DARK BRONZE SAMPLE APPROVED BY CUSTOMER

CABINET: .125" ALUMINUM PAINTED TO MATCH DARK BRONZE SAMPLE APPROVED BY CUSTOMER

COPY: 1" CLEAR ACRYLIC PUSHED THRU ROUT OUT FACE (3/4" PROUD) WITH -

FIRST SURFACE APPLIED 1/4" ALUMINUM OVERLAY PAINTED DUNN EDWARDS #DEW341 'SWISS COFFEE"

AND SECOND SURFACE APPLIED DIFFUSER

**ILLUMINATION:** 3500k WHITE LEDs

### NOTE(S):

1) SIGN TO BE CONTROLLED ON 7 DAY TIME CLOCK SUPPLIED BY OTHERS, ILLUMINATED PER LANDLORD HOURS.

2) ANY PENETRATIONS TO BE MADE WITHIN THE MORTAR JOINTS PER THE LANDLORD

#### NOTE:

ATTACHMENT METHOD TO BE VERIFIED BY INSTALLER AT THE FIELD **DEPENDING ON WALL TYPE AND ACCESS.** MOUNTING & ELECTRICAL HOLE WILL BE DRILLED AT SITE. INSTALLER WILL LOCATE ELECTRICAL PULL.

THRU BOLTING MAY BE REQUIRED