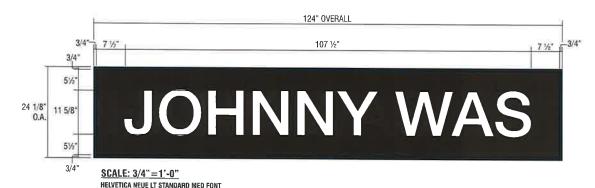

| Address: 33000 Girtos, Clinton Twp, MI 48035                                              | Address: 112 Peabody Street, Birmingham, MI 48009-6329                       |
|-------------------------------------------------------------------------------------------|------------------------------------------------------------------------------|
| Phone Number: 586-791-7900                                                                | Phone Number:                                                                |
| Phone Number: 586-791-7900 Fax Number: 586-791-7788 Email Address: Kim@alliedsignsinc.com | Fax Number:                                                                  |
| Email Address: Kim@alliedsignsinc.com                                                     | Email Address:                                                               |
|                                                                                           |                                                                              |
| Applicant's Attorney/Contact Person                                                       | 4. Project Designer/Developer                                                |
| Name:                                                                                     | Name: Signtech                                                               |
| Name:Address:                                                                             | Address: 4444 Federal Blvd, San Diego, CA 92102                              |
| Phone Number:                                                                             |                                                                              |
| Fax Number:                                                                               | Fay Number:                                                                  |
| Fax Number:                                                                               | Phone Number: 619-398-1630  Fax Number:  Email Address: Itucker@signtech.com |
| Email Address:                                                                            | Email Address; nucker@signtech.com                                           |
| Project Information                                                                       |                                                                              |
| Address/Location of Property: 115 S. Old Woodward                                         | Name of Historic District if any:                                            |
|                                                                                           | Date of HDC Approval if any:                                                 |
| Name of Development: Johnny Was                                                           | Data of Application for Dualinging, Cita Dland                               |
| Parcel ID#: 08-19-36-206-001                                                              | Date of Preliminary Site Plan Approval:                                      |
| Current Use:                                                                              | Date of Application for Final Site Plan:                                     |
| Area in Acres: 425                                                                        | Date of Final Site Plan Approval:                                            |
| Parcel ID#: 08-19-36-206-001  Current Use:  Area in Acres: 425  Current Zoning: BI        | Date of Final Site Plan Approval:  Date of Revised Final Site Plan Approval: |
|                                                                                           |                                                                              |
| Required Attachments                                                                      |                                                                              |
| <ul> <li>Two (2) folded paper copies of plans includ</li> </ul>                           |                                                                              |
| details of the following:                                                                 | <ul> <li>Colors and materials</li> </ul>                                     |
| <ul> <li>Dimensions of proposed sign(s)</li> </ul>                                        | <ul> <li>Authorization from Property Owner(s) (if</li> </ul>                 |
| <ul> <li>Dimensions of building frontage</li> </ul>                                       | applicant is not the owner)                                                  |
| <ul> <li>Illumination</li> </ul>                                                          | Material Samples                                                             |
| <ul> <li>Height from grade</li> </ul>                                                     | Digital Copy of Plans                                                        |
|                                                                                           | Digital Copy of Flairs                                                       |
| <b>Details of the Request for Administrative</b>                                          | Approval                                                                     |
| Install (1) Johnny Was illuminated wall sign                                              |                                                                              |
|                                                                                           |                                                                              |
|                                                                                           |                                                                              |
|                                                                                           |                                                                              |
| Location of Proposed Sign(s)                                                              |                                                                              |
| Storefront                                                                                |                                                                              |
|                                                                                           |                                                                              |
| Towns of Dec. ( )                                                                         |                                                                              |
| Type of Proposed Sign(s) Wall: ×                                                          | Projecting (Post Mount - Pr                                                  |
| Wall: * Ground:                                                                           | Projecting (Post-Mounted):  Projecting (Wall-Mounted)                        |
| Name Letter:                                                                              | Building/Identification:                                                     |
| Cononit                                                                                   | Other:                                                                       |
| Canopy.                                                                                   | Outer.                                                                       |
| lin)                                                                                      | AUG U 6 EZO 🖳                                                                |
| 11.11                                                                                     | AUG V U Estad I I I                                                          |

CITY OF BIRMINGHAM COMMUNITY DEVELOPMENT DEPARTMENT

| Width: 124" Depth: 4 1/4" Height of Lettering: 11 5/8"  11. Existing Signs Currently on Property Number: Existing to be removed for new Square Feet per Sign:  12. Materials/Style of Proposed Sign(s) Metal: X Plastic: X Wood: Glass: Color #1: White Glass: Additional Colors:  13. Content of Proposed Sign(s)  14. Proposed Sign Lighting Type of Lighting: LED Size of Fixtures (LxWxH): Maximum Wattage per Fixture: Proposed Wattage per Fixture: Lighting Style: Location: Internal Number of Lights Proposed: Height from Grade: Lighting Style: Lighting Style:                                                                                                                                                                                                                                                                                    |               |                                                     | 10. Size of Proposed Sign                 |  |  |
|---------------------------------------------------------------------------------------------------------------------------------------------------------------------------------------------------------------------------------------------------------------------------------------------------------------------------------------------------------------------------------------------------------------------------------------------------------------------------------------------------------------------------------------------------------------------------------------------------------------------------------------------------------------------------------------------------------------------------------------------------------------------------------------------------------------------------------------------------------------|---------------|-----------------------------------------------------|-------------------------------------------|--|--|
| Depth: 4 14" Height of Lettering: 11 5/6"  Total Square Feet: 20.77  11. Existing Signs Currently on Property Number: Existing to be removed for now Square Feet per Sign:  Total Square Feet:  12. Materials/Style of Proposed Sign(s) Metal: X Plastic: X Wood: Glass: Color #1: White Color #2: Dark bronze Additional Colors:  13. Content of Proposed Sign(s)  14. Proposed Sign Lighting Type of Lighting: LED Size of Fixtures (Lx WxH): Maximum Wattage per Fixture: Proposed Landscape Material:  The undersigned states the above information is true and correct, and understands that responsibility of the applicant to advise the Planning Division and / or Building Division of an changes to the approved site plan. |               | Overall Height: 24 1/8"                             | Width: 124"                               |  |  |
| 11. Existing Signs Currently on Property Number: Existing to be removed for new Square Feet per Sign:  12. Materials/Style of Proposed Sign(s) Metal: X Plastic: X Wood: Glass: Additional Colors:  13. Content of Proposed Sign(s)  14. Proposed Sign Lighting Type of Lighting; LED Size of Fixtures (LxWxH): Maximum Wattage per Fixture: Proposed Wattage per Fixture: Lighting Style:  15. Landscaping (Ground Signs Only) Location of Landscape Areas: Proposed Landscape Material: The undersigned states the above information is true and correct, and understands that responsibility of the applicant to advise the Planning Division and / or Building Division of an changes to the approved site plan.                                                                                                                                          |               | Extension from Wall: 4 1/4"                         | Depth: 4 1/4"                             |  |  |
| Number: Existing to be removed for new Sign Type(s): Wall Total Square Feet:  12. Materials/Style of Proposed Sign(s)  Metal: X Plastic: X Wood: Glass: Glass: Additional Colors:  13. Content of Proposed Sign(s)  14. Proposed Sign Lighting Type of Lighting: LED Size of Fixtures (LxWxH): Maximum Wattage per Fixture: Proposed Wattage per Fixture: Lighting Style:  15. Landscaping (Ground Signs Only) Location of Landscape Areas:  The undersigned states the above information is true and correct, and understands that responsibility of the applicant to advise the Planning Division and / or Building Division of ar changes to the approved site plan.                                                                                                                                                                                       |               | Total Square Feet: 20,77                            | Height of Lettering: 11 5/8"              |  |  |
| Square Feet per Sign:  Total Square Feet:  12. Materials/Style of Proposed Sign(s)  Metal: X Plastic: X Wood: Glass: Color #1: White Color #2: Dark bronze Additional Colors:  13. Content of Proposed Sign(s)  14. Proposed Sign Lighting Type of Lighting: LED Size of Fixtures (LxWxH): Maximum Wattage per Fixture: Proposed Wattage per Fixture: Lighting Style:  15. Landscaping (Ground Signs Only) Location of Landscape Areas: Proposed Landscape Material: The undersigned states the above information is true and correct, and understands that responsibility of the applicant to advise the Planning Division and / or Building Division of an changes to the approved site plan.                                                                                                                                                               |               | Sign Type(s): Wall                                  | 11. Existing Signs Currently on Property  |  |  |
| Metal: X                                                                                                                                                                                                                                                                                                                                                                                                                                                                                                                                                                                                                                                                                                                                                                                                                                                      |               | Total Square Feet:                                  | Square Feet per Sign:                     |  |  |
| Metal: X Plastic: X Wood: Glass: Glass: Additional Colors:  13. Content of Proposed Sign(s)  14. Proposed Sign Lighting Type of Lighting: LED Size of Fixtures (LxWxH): Maximum Wattage per Fixture: Proposed Wattage per Fixture: Lighting Style:  15. Landscaping (Ground Signs Only) Location of Landscape Areas: Proposed Landscape Material:  The undersigned states the above information is true and correct, and understands that responsibility of the applicant to advise the Planning Division and / or Building Division of an changes to the approved site plan.                                                                                                                                                                                                                                                                                 |               |                                                     | 40. Matariala (Otala af Danas and Otala)  |  |  |
| Plastic: X Wood: Color #1: White Wood: Color #2: Dark bronze Additional Colors:  13. Content of Proposed Sign(s)  14. Proposed Sign Lighting Type of Lighting: LED Size of Fixtures (LxWxH): Number of Lights Proposed: Height from Grade: Lighting Style: Proposed Wattage per Fixture: Lighting Style:  15. Landscaping (Ground Signs Only) Location of Landscape Areas: Proposed Landscape Material:  The undersigned states the above information is true and correct, and understands that responsibility of the applicant to advise the Planning Division and / or Building Division of ar changes to the approved site plan.                                                                                                                                                                                                                           |               | Other                                               | Mily                                      |  |  |
| Glass:  Additional Colors:  Additional Colors:  14. Proposed Sign Lighting Type of Lighting: LED Size of Fixtures (LxWxH): Maximum Wattage per Fixture: Proposed Wattage per Fixture: Lighting Style:  15. Landscaping (Ground Signs Only) Location of Landscape Areas: Proposed Landscape Material:  The undersigned states the above information is true and correct, and understands that responsibility of the applicant to advise the Planning Division and / or Building Division of ar changes to the approved site plan.                                                                                                                                                                                                                                                                                                                              |               | Other:                                              |                                           |  |  |
| 13. Content of Proposed Sign(s)  14. Proposed Sign Lighting Type of Lighting: LED Size of Fixtures (LxwxH): Maximum Wattage per Fixture: Proposed Wattage per Fixture: Lighting Style:  15. Landscaping (Ground Signs Only) Location of Landscape Areas: Proposed Landscape Material:  The undersigned states the above information is true and correct, and understands that responsibility of the applicant to advise the Planning Division and / or Building Division of ar changes to the approved site plan.                                                                                                                                                                                                                                                                                                                                             |               | Color #1: White                                     | Plastic: ^                                |  |  |
| 13. Content of Proposed Sign(s)  14. Proposed Sign Lighting Type of Lighting: LED Size of Fixtures (LxwxH): Maximum Wattage per Fixture: Proposed Wattage per Fixture: Lighting Style:  15. Landscaping (Ground Signs Only) Location of Landscape Areas: Proposed Landscape Material:  The undersigned states the above information is true and correct, and understands that responsibility of the applicant to advise the Planning Division and / or Building Division of ar changes to the approved site plan.                                                                                                                                                                                                                                                                                                                                             |               | Color #2: Dark bronze                               | wood:                                     |  |  |
| 14. Proposed Sign Lighting Type of Lighting: LED Size of Fixtures (LxWxH): Maximum Wattage per Fixture: Proposed Wattage per Fixture: Lighting Style:  15. Landscaping (Ground Signs Only) Location of Landscape Areas: Proposed Landscape Material: The undersigned states the above information is true and correct, and understands that responsibility of the applicant to advise the Planning Division and / or Building Division of ar changes to the approved site plan.                                                                                                                                                                                                                                                                                                                                                                               |               | Additional Colors:                                  | Glass:                                    |  |  |
| Type of Lighting: LED Location: Internal Size of Fixtures (LxWxH): Number of Lights Proposed: Maximum Wattage per Fixture: Height from Grade: Proposed Wattage per Fixture: Lighting Style:  15. Landscaping (Ground Signs Only) Location of Landscape Areas: Proposed Landscape Material:  The undersigned states the above information is true and correct, and understands that responsibility of the applicant to advise the Planning Division and / or Building Division of ar changes to the approved site plan.                                                                                                                                                                                                                                                                                                                                        |               |                                                     | 13. Content of Proposed Sign(s)           |  |  |
| Type of Lighting: LED Size of Fixtures (LxWxH): Maximum Wattage per Fixture: Proposed Wattage per Fixture: Lighting Style:  15. Landscaping (Ground Signs Only) Location of Landscape Areas: Proposed Landscape Material:  The undersigned states the above information is true and correct, and understands that responsibility of the applicant to advise the Planning Division and / or Building Division of ar changes to the approved site plan.                                                                                                                                                                                                                                                                                                                                                                                                         |               |                                                     | ¥                                         |  |  |
| Type of Lighting: LED Size of Fixtures (LxWxH): Maximum Wattage per Fixture: Proposed Wattage per Fixture: Lighting Style:  15. Landscaping (Ground Signs Only) Location of Landscape Areas: Proposed Landscape Material:  The undersigned states the above information is true and correct, and understands that responsibility of the applicant to advise the Planning Division and / or Building Division of ar changes to the approved site plan.                                                                                                                                                                                                                                                                                                                                                                                                         |               |                                                     | 14. Proposed Sian Lighting                |  |  |
| Proposed Wattage per Fixture:    Proposed Wattage per Fixture:   Lighting Style:   Lighting Style:   Lighting Style:   Proposed Landscape Material:   Proposed Landscape Material:   The undersigned states the above information is true and correct, and understands that responsibility of the applicant to advise the Planning Division and / or Building Division of an changes to the approved site plan.                                                                                                                                                                                                                                                                                                                                                                                                                                               |               | Location: Internal                                  | Type of Lighting: LED                     |  |  |
| Proposed Wattage per Fixture:    Proposed Wattage per Fixture:   Lighting Style:                                                                                                                                                                                                                                                                                                                                                                                                                                                                                                                                                                                                                                                                                                                                                                              |               | Number of Lights Proposed:                          | Size of Fixtures (LxWxH):                 |  |  |
| Proposed Wattage per Fixture: Lighting Style:                                                                                                                                                                                                                                                                                                                                                                                                                                                                                                                                                                                                                                                                                                                                                                                                                 |               | Height from Grade                                   | Maximum Wattage per Fixture               |  |  |
| The undersigned states the above information is true and correct, and understands that responsibility of the applicant to advise the Planning Division and / or Building Division of ar changes to the approved site plan.                                                                                                                                                                                                                                                                                                                                                                                                                                                                                                                                                                                                                                    |               | Lighting Style:                                     | Proposed Wattage per Fixture:             |  |  |
| The undersigned states the above information is true and correct, and understands that responsibility of the applicant to advise the Planning Division and / or Building Division of ar changes to the approved site plan.                                                                                                                                                                                                                                                                                                                                                                                                                                                                                                                                                                                                                                    |               |                                                     | 5. Landscaping (Ground Signs Only)        |  |  |
| The undersigned states the above information is true and correct, and understands that responsibility of the applicant to advise the Planning Division and / or Building Division of an changes to the approved site plan.                                                                                                                                                                                                                                                                                                                                                                                                                                                                                                                                                                                                                                    |               | Proposed Landscape Material:                        | Location of Landscape Areas:              |  |  |
| The undersigned states the above information is true and correct, and understands that responsibility of the applicant to advise the Planning Division and / or Building Division of an changes to the approved site plan.                                                                                                                                                                                                                                                                                                                                                                                                                                                                                                                                                                                                                                    |               |                                                     |                                           |  |  |
| responsibility of the applicant to advise the Planning Division and / or Building Division of ar<br>changes to the approved site plan.                                                                                                                                                                                                                                                                                                                                                                                                                                                                                                                                                                                                                                                                                                                        |               |                                                     |                                           |  |  |
| responsibility of the applicant to advise the Planning Division and / or Building Division of ar<br>changes to the approved site plan.                                                                                                                                                                                                                                                                                                                                                                                                                                                                                                                                                                                                                                                                                                                        | it is the     | n is true and correct, and understands that it is t | The undersigned states the above in       |  |  |
|                                                                                                                                                                                                                                                                                                                                                                                                                                                                                                                                                                                                                                                                                                                                                                                                                                                               | ny additional | ing Division and / or Building Division of any add  | responsibility of the applicant to advise |  |  |
| Signature of Applicant: Date: 8/3/2020                                                                                                                                                                                                                                                                                                                                                                                                                                                                                                                                                                                                                                                                                                                                                                                                                        | •             | approved site plan.                                 | char                                      |  |  |
| Signature of Applicant: Date: 8/3/2020                                                                                                                                                                                                                                                                                                                                                                                                                                                                                                                                                                                                                                                                                                                                                                                                                        |               | -//                                                 |                                           |  |  |
| Signature of Applicant: Date: 8/3/2020                                                                                                                                                                                                                                                                                                                                                                                                                                                                                                                                                                                                                                                                                                                                                                                                                        |               |                                                     |                                           |  |  |
|                                                                                                                                                                                                                                                                                                                                                                                                                                                                                                                                                                                                                                                                                                                                                                                                                                                               |               | Date: 8/3/2020                                      | ignature of Applicant:                    |  |  |
|                                                                                                                                                                                                                                                                                                                                                                                                                                                                                                                                                                                                                                                                                                                                                                                                                                                               |               |                                                     |                                           |  |  |
|                                                                                                                                                                                                                                                                                                                                                                                                                                                                                                                                                                                                                                                                                                                                                                                                                                                               |               |                                                     |                                           |  |  |
| Office Use Only                                                                                                                                                                                                                                                                                                                                                                                                                                                                                                                                                                                                                                                                                                                                                                                                                                               |               | e Use Only                                          |                                           |  |  |
| 8/1/06                                                                                                                                                                                                                                                                                                                                                                                                                                                                                                                                                                                                                                                                                                                                                                                                                                                        |               | 8/4/ 06                                             | " PH10-0081                               |  |  |
| Application # Date Received: 8/6/20 Fee:                                                                                                                                                                                                                                                                                                                                                                                                                                                                                                                                                                                                                                                                                                                                                                                                                      |               | 10 PO Fee:                                          | Application # Date R                      |  |  |
| RICH SEKAO                                                                                                                                                                                                                                                                                                                                                                                                                                                                                                                                                                                                                                                                                                                                                                                                                                                    | 1/            | W. 1                                                | 8/6/D =                                   |  |  |
| Date of Approval: 87620 Date of Denial: Reviewed By                                                                                                                                                                                                                                                                                                                                                                                                                                                                                                                                                                                                                                                                                                                                                                                                           | 1/lem         | Reviewed By                                         | Date of Approval: Or 9 Date o             |  |  |

RG; Sign A; Chg to Till thick clied portfolio with 191 in alluminum overlay - 07/09/20 TT **EXISTING SIGN** TO BE REMOVED BY OTHERS 26'-10" EQUAL 124" OVERALL EQ JOHNNY WAS 24 1/8" **EXISTING CONDITIONS** 56" Α 0.A. EQ 63\*\* AWNING BY OTHERS NOT ALLIED SIGNS 9'-6" STOREFRONT ELEVATION SCALE: 1/4"=1'-0" ANY PENETRATIONS TO BE MADE WITHIN THE MORTAR JOINTS PER THE LANDLORD