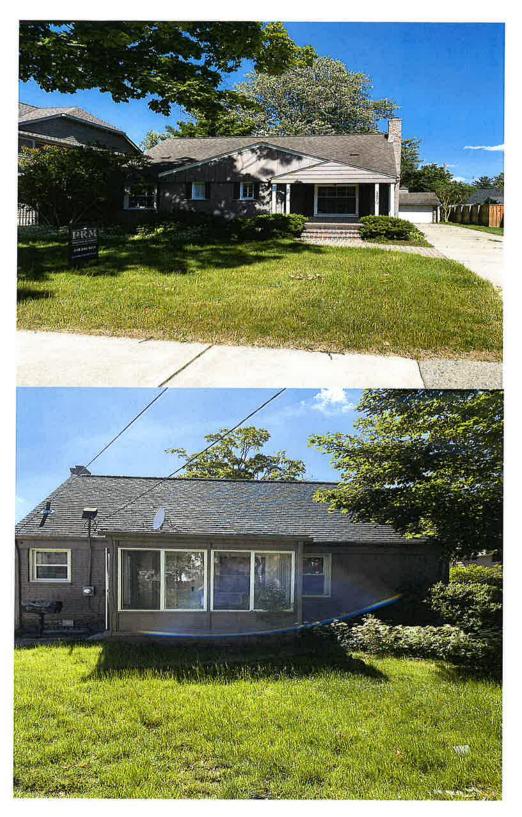

### 1. 612 S. Bates – Frank Schlaack House

City Planner Dupuis and Marge Skender, applicant, presented the item.

Chairman Henke noted that the historic portion of the home was designated historic with vinyl siding, which is unusual. He said that given those unusual circumstances the HDC had more leeway to allow Ms. Skender to modify both the historic part of the home and the addition. He said he would encourage Ms. Skender to try and replicate the appearance of the original window framing and lap siding, and said she could work with City Planner Dupuis to figure out how to do that. Chairman Henke said that after, if City Planner Dupuis were comfortable with it, it would be fine for the updates to be administratively approved. He concluded by saying that if those changes proved cost prohibitive Ms. Skender could just fix the parts of the exterior that are damaged.