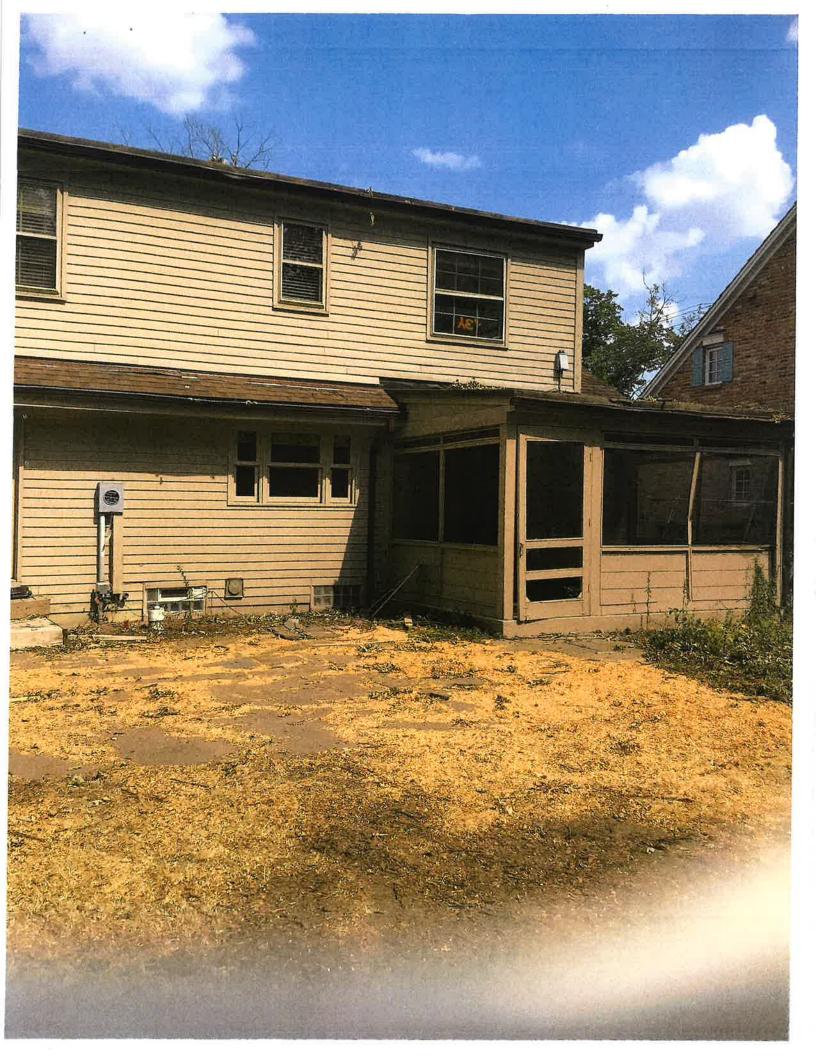

### 1. 612 S. Bates – Frank Schlaack House

City Planner Dupuis and Marge Skender, applicant, presented the item.

Chairman Henke noted that the historic portion of the home was designated historic with vinyl siding, which is unusual. He said that given those unusual circumstances the HDC had more leeway to allow Ms. Skender to modify both the historic part of the home and the addition. He said he would encourage Ms. Skender to try and replicate the appearance of the original window framing and lap siding, and said she could work with City Planner Dupuis to figure out how to do that. Chairman Henke said that after, if City Planner Dupuis were comfortable with it, it would be fine for the updates to be administratively approved. He concluded by saying that if those changes proved cost prohibitive Ms. Skender could just fix the parts of the exterior that are damaged.

Mr. Willoughby said it was his understanding that the historic portion of the house would need to have wood siding and the historic window framing done. He said he saw no issue with vinyl siding or hardy plank siding on the addition.

Chairman Henke noted that the vinyl siding was added to the historic portion of the home before Bates was designated historic.

City Planner Dupuis reminded the HDC that it would be studying possible updates to the historic design standards in terms of new materials, styles and building techniques. He noted that during that process it would be likely that hardy board would be added as an acceptable material.