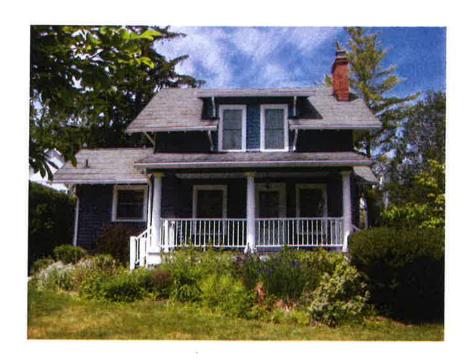

### 1. 612 S. Bates – Frank Schlaack House

City Planner Dupuis and Marge Skender, applicant, presented the item.

Chairman Henke noted that the historic portion of the home was designated historic with vinyl siding, which is unusual. He said that given those unusual circumstances the HDC had more leeway to allow Ms. Skender to modify both the historic part of the home and the addition. He said he would encourage Ms. Skender to try and replicate the appearance of the original window framing and lap siding, and said she could work with City Planner Dupuis to figure out how to do that. Chairman Henke said that after, if City Planner Dupuis were comfortable with it, it would be fine for the updates to be administratively approved. He concluded by saying that if those changes proved cost prohibitive Ms. Skender could just fix the parts of the exterior that are damaged.

Mr. Willoughby said it was his understanding that the historic portion of the house would need to have wood siding and the historic window framing done. He said he saw no issue with vinyl siding or hardy plank siding on the addition.

Chairman Henke noted that the vinyl siding was added to the historic portion of the home before Bates was designated historic.

City Planner Dupuis reminded the HDC that it would be studying possible updates to the historic design standards in terms of new materials, styles and building techniques. He noted that during that process it would be likely that hardy board would be added as an acceptable material.

Mr. Deyer recalled that the HDC had previously determined that hardy board could be an appropriate substitute for wood siding in some cases, depending on the match and the size of the board.

Mr. Willoughby opined that if the hardy plank could be done with the correct proportions of the exposed lap that it could be approved administratively as long as all the trim details were done in wood. Mr. Willoughby said it might be worth exploring whether poplar could be used in place of cedar for these changes as well.

Historic District Commission Minutes of July 1, 2020

Mr. Deyer said that if the siding, window framing and eaves were cedar that City Planner Dupuis should feel free to administratively approve the changes. He said that if the window framing was wood and the siding was hardy board he would also be comfortable with City Planner Dupuis administratively approving the changes.

The HDC strongly recommended that Ms. Skender reach out to Museum Director Pielack at the City of Birmingham Museum to see if she might have any additional historic photographs of the home.

There was also general consensus among the HDC members that City Planner Dupuis could proceed with administratively approving this application under the aforementioned circumstances unless he came across an issue that would merit further committee review.