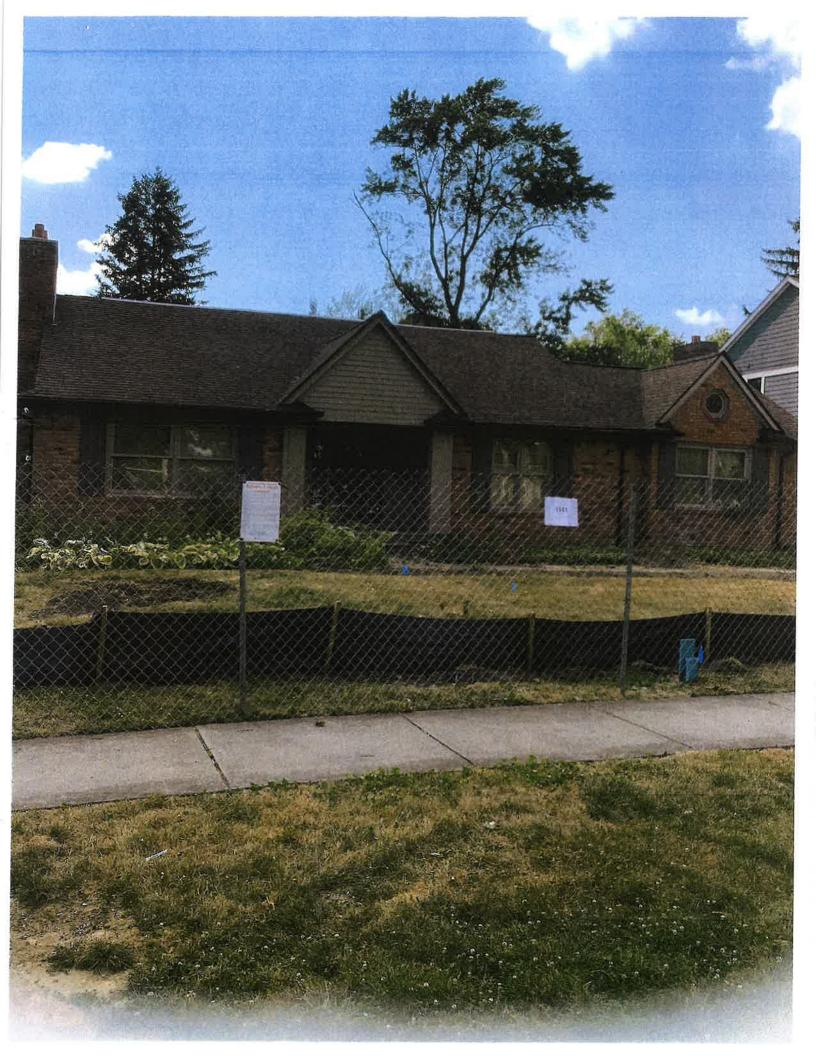

### 1. 612 S. Bates – Frank Schlaack House

City Planner Dupuis and Marge Skender, applicant, presented the item.

Chairman Henke noted that the historic portion of the home was designated historic with vinyl siding, which is unusual. He said that given those unusual circumstances the HDC had more leeway to allow Ms. Skender to modify both the historic part of the home and the addition. He said he would encourage Ms. Skender to try and replicate the appearance of the original window framing and lap siding, and said she could work with City Planner Dupuis to figure out how to do that. Chairman Henke said that after, if City Planner Dupuis were comfortable with it, it would be fine for the updates to be administratively approved. He concluded by saying that if those changes proved cost prohibitive Ms. Skender could just fix the parts of the exterior that are damaged.

Mr. Willoughby said it was his understanding that the historic portion of the house would need to have wood siding and the historic window framing done. He said he saw no issue with vinyl siding or hardy plank siding on the addition.

Chairman Henke noted that the vinyl siding was added to the historic portion of the home before Bates was designated historic.

City Planner Dupuis reminded the HDC that it would be studying possible updates to the historic design standards in terms of new materials, styles and building techniques. He noted that during that process it would be likely that hardy board would be added as an acceptable material.