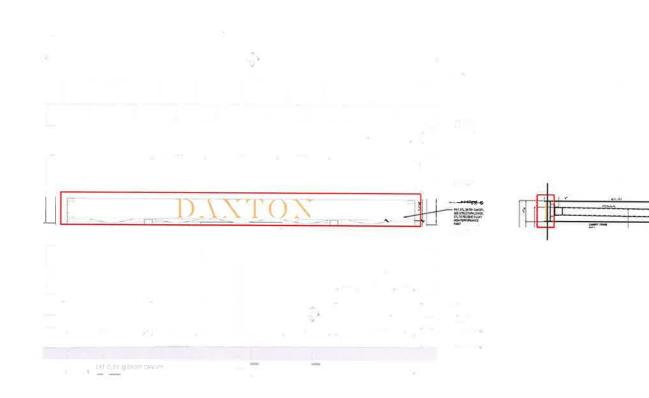

2. Property Owner

Form will not be processed until it is completely filled out.

|    | Name: Mitchell Family Office for Woodward Brown Ventures, LLC                                                                                                                                                                                      |                                        | Name: Mitchell Family Office for Woodward Brown Ventures, LLC                                                                                                                                                         |
|----|----------------------------------------------------------------------------------------------------------------------------------------------------------------------------------------------------------------------------------------------------|----------------------------------------|-----------------------------------------------------------------------------------------------------------------------------------------------------------------------------------------------------------------------|
|    | Address: 102 Pierce St, Birmingham, MI 48009                                                                                                                                                                                                       | <del></del>                            | Address: 102 Plerce St, Birmingham, MI 48009                                                                                                                                                                          |
|    | DI N I (040) 047 7050                                                                                                                                                                                                                              | _                                      | -                                                                                                                                                                                                                     |
|    | Phone Number: (248) 247-7252                                                                                                                                                                                                                       |                                        | Phone Number: (248) 247-7252                                                                                                                                                                                          |
|    | Fax Number:                                                                                                                                                                                                                                        | _                                      | Fax Number:                                                                                                                                                                                                           |
|    | Email Address: joegema@mitchellfo.com                                                                                                                                                                                                              | -                                      | Email Address: joegema@mitchellfo.com                                                                                                                                                                                 |
| 3. | Applicant's Attorney/Contact Person Name: Richard Rattner / Gayle McGregor (WWRP PC)                                                                                                                                                               | 4.                                     | Project Designer/Developer                                                                                                                                                                                            |
|    | Address: 380 N. Old Woodward Ave., Ste. 300, Birmingham, MI 48009                                                                                                                                                                                  |                                        | Name: Mucca                                                                                                                                                                                                           |
|    | Address. Job N. Old Woodward Ave., Stel. 300, Birmingham, Mr 48009                                                                                                                                                                                 | ====                                   | Address: 594 Dean Street, Brooklyn, NY 11238                                                                                                                                                                          |
|    | Phone Number: (248) 642-0333                                                                                                                                                                                                                       | _                                      | Phone Number:                                                                                                                                                                                                         |
|    | Fax Number: (248) 642-0856                                                                                                                                                                                                                         | ====================================== | Fax Number:                                                                                                                                                                                                           |
|    | Email Address: rdr@wwrplaw.com; gsm@wwrplaw.com                                                                                                                                                                                                    |                                        | Email Address:                                                                                                                                                                                                        |
|    | Project Information                                                                                                                                                                                                                                |                                        |                                                                                                                                                                                                                       |
|    | Address/Location of Property: 298 S Old Woodward Ave,                                                                                                                                                                                              | 20                                     | Name of Historic District if any: Downlown                                                                                                                                                                            |
|    | Birmingham, MI 48009                                                                                                                                                                                                                               |                                        | Date of HDC Approval, if any: 06/21/2017                                                                                                                                                                              |
|    | Name of Development: Daxton Hotel                                                                                                                                                                                                                  | _                                      | Date of Application for Preliminary Site Plan: 04/26/2017                                                                                                                                                             |
|    | Parcel ID#: 19-36-202-009 / 19-36-202-016                                                                                                                                                                                                          |                                        | Date of Preliminary Site Plan Approval: 05/24/2017                                                                                                                                                                    |
|    | Current Use; Vacant - Construction                                                                                                                                                                                                                 | _                                      | Date of Application for Final Site Plan: 06/28/2017                                                                                                                                                                   |
|    | Area in Acres: 62 acres                                                                                                                                                                                                                            |                                        | Date of Final Site Plan Approval: 07/26/2017                                                                                                                                                                          |
|    | Current Zoning: B-4 / D-4 Overlay                                                                                                                                                                                                                  | -                                      | Date of Revised Final Site Plan Approval: 06/22/2020                                                                                                                                                                  |
|    | <ul> <li>Two (2) folded paper copies of plans including details of the following:         <ul> <li>Dimensions of proposed sign(s)</li> <li>Dimensions of building frontage</li> <li>Illumination</li> <li>Height from grade</li> </ul> </li> </ul> |                                        | <ul> <li>Location of proposed sign(s)</li> <li>Colors and materials</li> <li>Authorization from Property Owner(s) (if applicant is not the owner)</li> <li>Material Samples</li> <li>Digital Copy of Plans</li> </ul> |
| e  | Details of the Request for Administrative App                                                                                                                                                                                                      | roval                                  | K en                                                                                                                                                                                                                  |
| 25 | Applicant requests administrative approval of the Daxton canopy sign and the Daxton                                                                                                                                                                | threshold in                           | lay. Please see attached renderings.                                                                                                                                                                                  |
|    |                                                                                                                                                                                                                                                    |                                        | 16                                                                                                                                                                                                                    |
| 3  | continue of Dunman and Otro ( )                                                                                                                                                                                                                    |                                        |                                                                                                                                                                                                                       |
|    | Location of Proposed Sign(s) Canopy sign - Daxton - at entry                                                                                                                                                                                       |                                        |                                                                                                                                                                                                                       |
|    |                                                                                                                                                                                                                                                    |                                        |                                                                                                                                                                                                                       |
| ,  | Type of Proposed Sign(s)<br>Vall: Madam *                                                                                                                                                                                                          | Deci                                   | noting (Post Mountail)                                                                                                                                                                                                |
|    | Ground: Daxton imbedded in sidewalk at threshold to entry door                                                                                                                                                                                     | LIOIG                                  | ecting (Post-Mounted):                                                                                                                                                                                                |
|    | Name Letter:                                                                                                                                                                                                                                       |                                        | ecting (Wall-Mounted)                                                                                                                                                                                                 |
|    | Canopy: Daxton                                                                                                                                                                                                                                     |                                        | ling Identification                                                                                                                                                                                                   |
| `  |                                                                                                                                                                                                                                                    |                                        | * separate application for vertical presentation of "Madam" wall sign will be made to the Hi                                                                                                                          |
|    |                                                                                                                                                                                                                                                    | Distric                                | Commission per Section 1.05(K)(5) of the Sign Ordinance.                                                                                                                                                              |