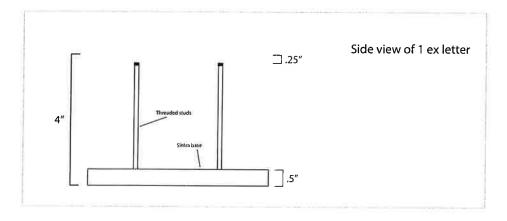

### JW-WC-24X124

### MANUFACTURE AND INSTALL ONE (1) SINGLE FACED INTERNALLY ILLUMINATED WALL SIGN

FACE: ,125" ALUMINUM PAINTED TO MATCH DARK BRONZE SAMPLE APPROVED BY CUSTOMER W/

'JOHNNY WAS' COPY TO BE ROUT OUT FROM ALUMINUM FACE

FACE TRIM: .125" x 3/4" WIDE ALUMINUM, PAINTED TO MATCH DARK BRONZE SAMPLE APPROVED BY CUSTOMER

CABINET: .125" ALUMINUM PAINTED TO MATCH DARK BRONZE SAMPLE APPROVED BY CUSTOMER

COPY: 1" CLEAR ACRYLIC PUSHED THRU ROUT OUT FACE (3/4" PROUD) WITH -

FIRST SURFACE APPLIED 1/4" ALUMINUM OVERLAY PAINTED DUNN EDWARDS #DEW341 'SWISS COFFEE"

AND SECOND SURFACE APPLIED DIFFUSER

**ILLUMINATION:** 3500k WHITE LEDs

### NOTE(S):

1) SIGN TO BE CONTROLLED ON 7 DAY TIME CLOCK SUPPLIED BY OTHERS, ILLUMINATED PER LANDLORD HOURS.

2) ANY PENETRATIONS TO BE MADE WITHIN THE MORTAR JOINTS PER THE LANDLORD

#### NOTE:

ATTACHMENT METHOD TO BE VERIFIED BY INSTALLER AT THE FIELD **DEPENDING ON WALL TYPE AND ACCESS.** MOUNTING & ELECTRICAL HOLE WILL BE DRILLED AT SITE. INSTALLER WILL LOCATE ELECTRICAL PULL.

THRU BOLTING MAY BE REQUIRED