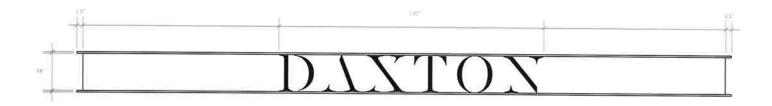

2. Property Owner

Form will not be processed until it is completely filled out.

|    | Name: Mitchell Family Office for Woodward Brown Ventures, LLC                                                                                                                                                                                      |                                        | Name: Mitchell Family Office for Woodward Brown Ventures, LLC                                                                                                                                                         |
|----|----------------------------------------------------------------------------------------------------------------------------------------------------------------------------------------------------------------------------------------------------|----------------------------------------|-----------------------------------------------------------------------------------------------------------------------------------------------------------------------------------------------------------------------|
|    | Address: 102 Pierce St, Birmingham, MI 48009                                                                                                                                                                                                       | <del></del>                            | Address: 102 Plerce St, Birmingham, MI 48009                                                                                                                                                                          |
|    | DI N I (040) 047 7050                                                                                                                                                                                                                              | _                                      | -                                                                                                                                                                                                                     |
|    | Phone Number: (248) 247-7252                                                                                                                                                                                                                       |                                        | Phone Number: (248) 247-7252                                                                                                                                                                                          |
|    | Fax Number:                                                                                                                                                                                                                                        | _                                      | Fax Number:                                                                                                                                                                                                           |
|    | Email Address: joegema@mitchellfo.com                                                                                                                                                                                                              | -                                      | Email Address: joegema@mitchellfo.com                                                                                                                                                                                 |
| 3. | Applicant's Attorney/Contact Person Name: Richard Rattner / Gayle McGregor (WWRP PC)                                                                                                                                                               | 4.                                     | Project Designer/Developer                                                                                                                                                                                            |
|    | Address: 380 N. Old Woodward Ave., Ste. 300, Birmingham, MI 48009                                                                                                                                                                                  |                                        | Name: Mucca                                                                                                                                                                                                           |
|    | Address. Job N. Old Woodward Ave., Stel. 300, Birmingham, Mr 48009                                                                                                                                                                                 | ====                                   | Address: 594 Dean Street, Brooklyn, NY 11238                                                                                                                                                                          |
|    | Phone Number: (248) 642-0333                                                                                                                                                                                                                       | _                                      | Phone Number:                                                                                                                                                                                                         |
|    | Fax Number: (248) 642-0856                                                                                                                                                                                                                         | ====================================== | Fax Number:                                                                                                                                                                                                           |
|    | Email Address: rdr@wwrplaw.com; gsm@wwrplaw.com                                                                                                                                                                                                    |                                        | Email Address:                                                                                                                                                                                                        |
|    | Project Information                                                                                                                                                                                                                                |                                        |                                                                                                                                                                                                                       |
|    | Address/Location of Property: 298 S Old Woodward Ave,                                                                                                                                                                                              | 20                                     | Name of Historic District if any: Downlown                                                                                                                                                                            |
|    | Birmingham, MI 48009                                                                                                                                                                                                                               |                                        | Date of HDC Approval, if any: 06/21/2017                                                                                                                                                                              |
|    | Name of Development: Daxton Hotel                                                                                                                                                                                                                  | _                                      | Date of Application for Preliminary Site Plan: 04/26/2017                                                                                                                                                             |
|    | Parcel ID#: 19-36-202-009 / 19-36-202-016                                                                                                                                                                                                          |                                        | Date of Preliminary Site Plan Approval: 05/24/2017                                                                                                                                                                    |
|    | Current Use; Vacant - Construction                                                                                                                                                                                                                 | _                                      | Date of Application for Final Site Plan: 06/28/2017                                                                                                                                                                   |
|    | Area in Acres: 62 acres                                                                                                                                                                                                                            |                                        | Date of Final Site Plan Approval: 07/26/2017                                                                                                                                                                          |
|    | Current Zoning: B-4 / D-4 Overlay                                                                                                                                                                                                                  | -                                      | Date of Revised Final Site Plan Approval: 06/22/2020                                                                                                                                                                  |
|    | <ul> <li>Two (2) folded paper copies of plans including details of the following:         <ul> <li>Dimensions of proposed sign(s)</li> <li>Dimensions of building frontage</li> <li>Illumination</li> <li>Height from grade</li> </ul> </li> </ul> |                                        | <ul> <li>Location of proposed sign(s)</li> <li>Colors and materials</li> <li>Authorization from Property Owner(s) (if applicant is not the owner)</li> <li>Material Samples</li> <li>Digital Copy of Plans</li> </ul> |
| e  | Details of the Request for Administrative App                                                                                                                                                                                                      | roval                                  | K en                                                                                                                                                                                                                  |
| 25 | Applicant requests administrative approval of the Daxton canopy sign and the Daxton                                                                                                                                                                | threshold in                           | lay. Please see attached renderings.                                                                                                                                                                                  |
|    |                                                                                                                                                                                                                                                    |                                        | 16                                                                                                                                                                                                                    |
| 3  | continue of Dunman and Otro ( )                                                                                                                                                                                                                    |                                        |                                                                                                                                                                                                                       |
|    | Location of Proposed Sign(s) Canopy sign - Daxton - at entry                                                                                                                                                                                       |                                        |                                                                                                                                                                                                                       |
|    |                                                                                                                                                                                                                                                    |                                        |                                                                                                                                                                                                                       |
| ,  | Type of Proposed Sign(s)<br>Vall: Madam *                                                                                                                                                                                                          | Deci                                   | noting (Post Mountail)                                                                                                                                                                                                |
|    | Ground: Daxton imbedded in sidewalk at threshold to entry door                                                                                                                                                                                     | LIOIG                                  | ecting (Post-Mounted):                                                                                                                                                                                                |
|    | Name Letter:                                                                                                                                                                                                                                       |                                        | ecting (Wall-Mounted)                                                                                                                                                                                                 |
|    | Canopy: Daxton                                                                                                                                                                                                                                     |                                        | ling Identification                                                                                                                                                                                                   |
| `  |                                                                                                                                                                                                                                                    |                                        | * separate application for vertical presentation of "Madam" wall sign will be made to the Hi                                                                                                                          |
|    |                                                                                                                                                                                                                                                    | Distric                                | Commission per Section 1.05(K)(5) of the Sign Ordinance.                                                                                                                                                              |