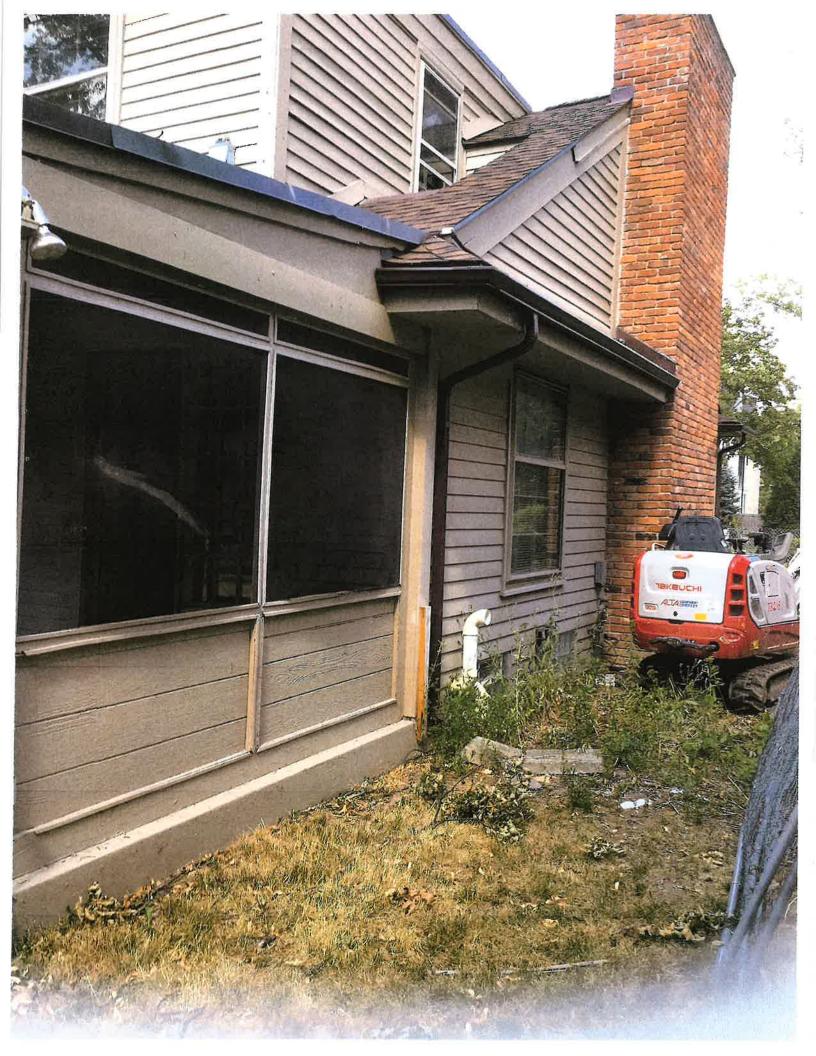

### 1. 612 S. Bates – Frank Schlaack House

City Planner Dupuis and Marge Skender, applicant, presented the item.

Chairman Henke noted that the historic portion of the home was designated historic with vinyl siding, which is unusual. He said that given those unusual circumstances the HDC had more leeway to allow Ms. Skender to modify both the historic part of the home and the addition. He said he would encourage Ms. Skender to try and replicate the appearance of the original window framing and lap siding, and said she could work with City Planner Dupuis to figure out how to do that. Chairman Henke said that after, if City Planner Dupuis were comfortable with it, it would be fine for the updates to be administratively approved. He concluded by saying that if those changes proved cost prohibitive Ms. Skender could just fix the parts of the exterior that are damaged.

Mr. Willoughby said it was his understanding that the historic portion of the house would need to have wood siding and the historic window framing done. He said he saw no issue with vinyl siding or hardy plank siding on the addition.

Chairman Henke noted that the vinyl siding was added to the historic portion of the home before Bates was designated historic.

City Planner Dupuis reminded the HDC that it would be studying possible updates to the historic design standards in terms of new materials, styles and building techniques. He noted that during that process it would be likely that hardy board would be added as an acceptable material.