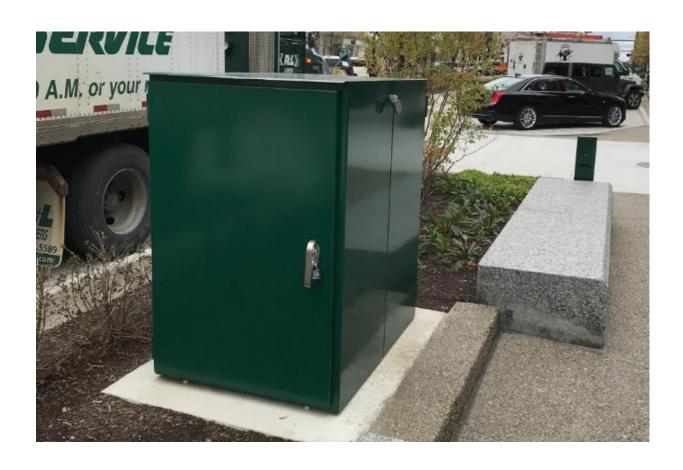

On December 19<sup>th</sup>, 2018, the Public Arts Board motioned to approve Anne Ritchie complete a popcorn box themed design for the electrical box in front of Birmingham 8 theatre. Ann Ritchie mentioned that she had been busy with a number of other commitments but would submit the design to the Public Arts Board soon.

**Planning Division** 

**DATE:** March 20<sup>th</sup>, 2019

TO: Public Arts Board Members

FROM: Brooks Cowan, City Planner

APPROVED: Jana Ecker, Planning Director

**SUBJECT:** Electrical Box Painting

There is a large electrical box on the sidewalk in front of the Birmingham 8 Theatre at the intersection of S. Old Woodward and Merrill. The City Manager has asked the PAB to consider options to enhance the aesthetics of this box through the use of public art. The box is 4.5' in height, 4' in width, and 3' in length.

On October 17<sup>th</sup>, 2018, the Public Arts Board indicated they would like to paint the electrical box, and would discuss potential designs and coordinating painters at the next meeting.

On November 14<sup>th</sup> 2018, the Public Arts Board indicated they would like to host a design competition for the electrical box, and wanted City staff to look into award possibilities. The BSD now has gift cards that can be applied towards participating Birmingham stores.

On December 19<sup>th</sup>, 2018, the Board discussed criteria for judging design applications. They would like to see renderings of how the artist would paint each side of the box before choosing a winner. In regards to offering a prize to the winner, the Board inquired if the BSD would be willing to contribute a BSD gift card as a prize. Upon staff discussion, it has been determined that if the Art Board wishes to offer a monetary prize, they should allocate finances out of their own budget.

On January 16<sup>th</sup>, 2018, the Board decided against hosting a design competition, and elected to have Anne Ritchie create a design.

On February 20<sup>th</sup>, 2019, Anne Ritchie indicated the design would be submitted soon.