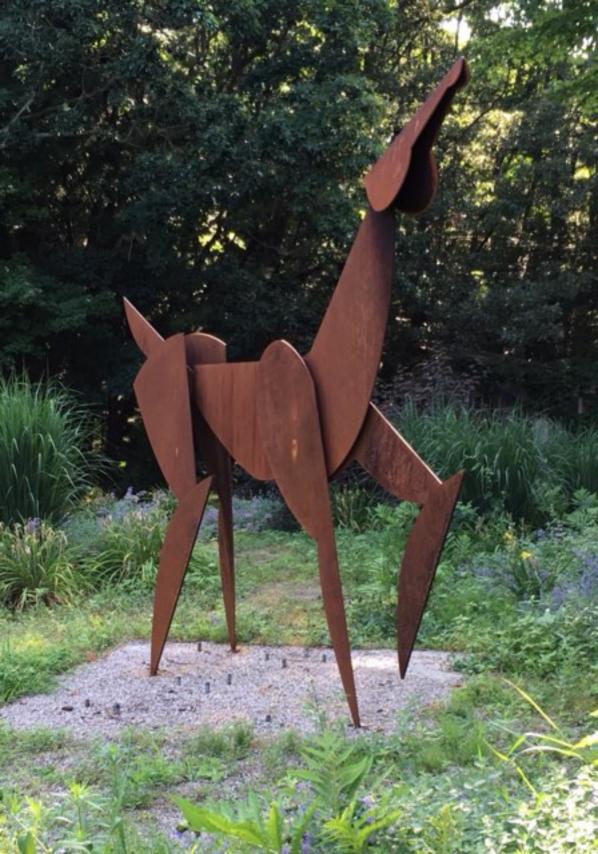

#### 2.) "Cor-ten Steel Horse" – Barry Harrison – Loan

The Public Arts Board discussed this sculpture on May  $19^{th}$ , 2021 and thought that Poppleton Park could be a possible location for this sculpture. The Board requested more detailed photos of the sculpture and dimensions of the legs to see if it would fit on the 6' x 6' base pad. After discussion with the artist, it appears as though the legs will fit on the base pad as illustrated in the diagram below.

**Harrison** 

Local artist Barry Harrison has applied to loan the sculpture "Cor-ten Steel Horse" to the City. The sculpture consists of abstract horse sculpture welded in cor-ten steel and has dimensions of 8' high, 11' in length, and 2' feet wide.

The Public Arts Board discussed this sculpture on May 19<sup>th</sup>, 2021. The felt that Poppleton Park could be a good location for this piece, however they were unsure if it would fit on the current 6' x 6' base pad.

The artist has since provided more detailed photos of the sculpture and a diagram of the leg dimension upon which it stands. Three horse legs touch the ground at a maximum length of 66 inches, therefore the 6 foot pad will be sufficient.