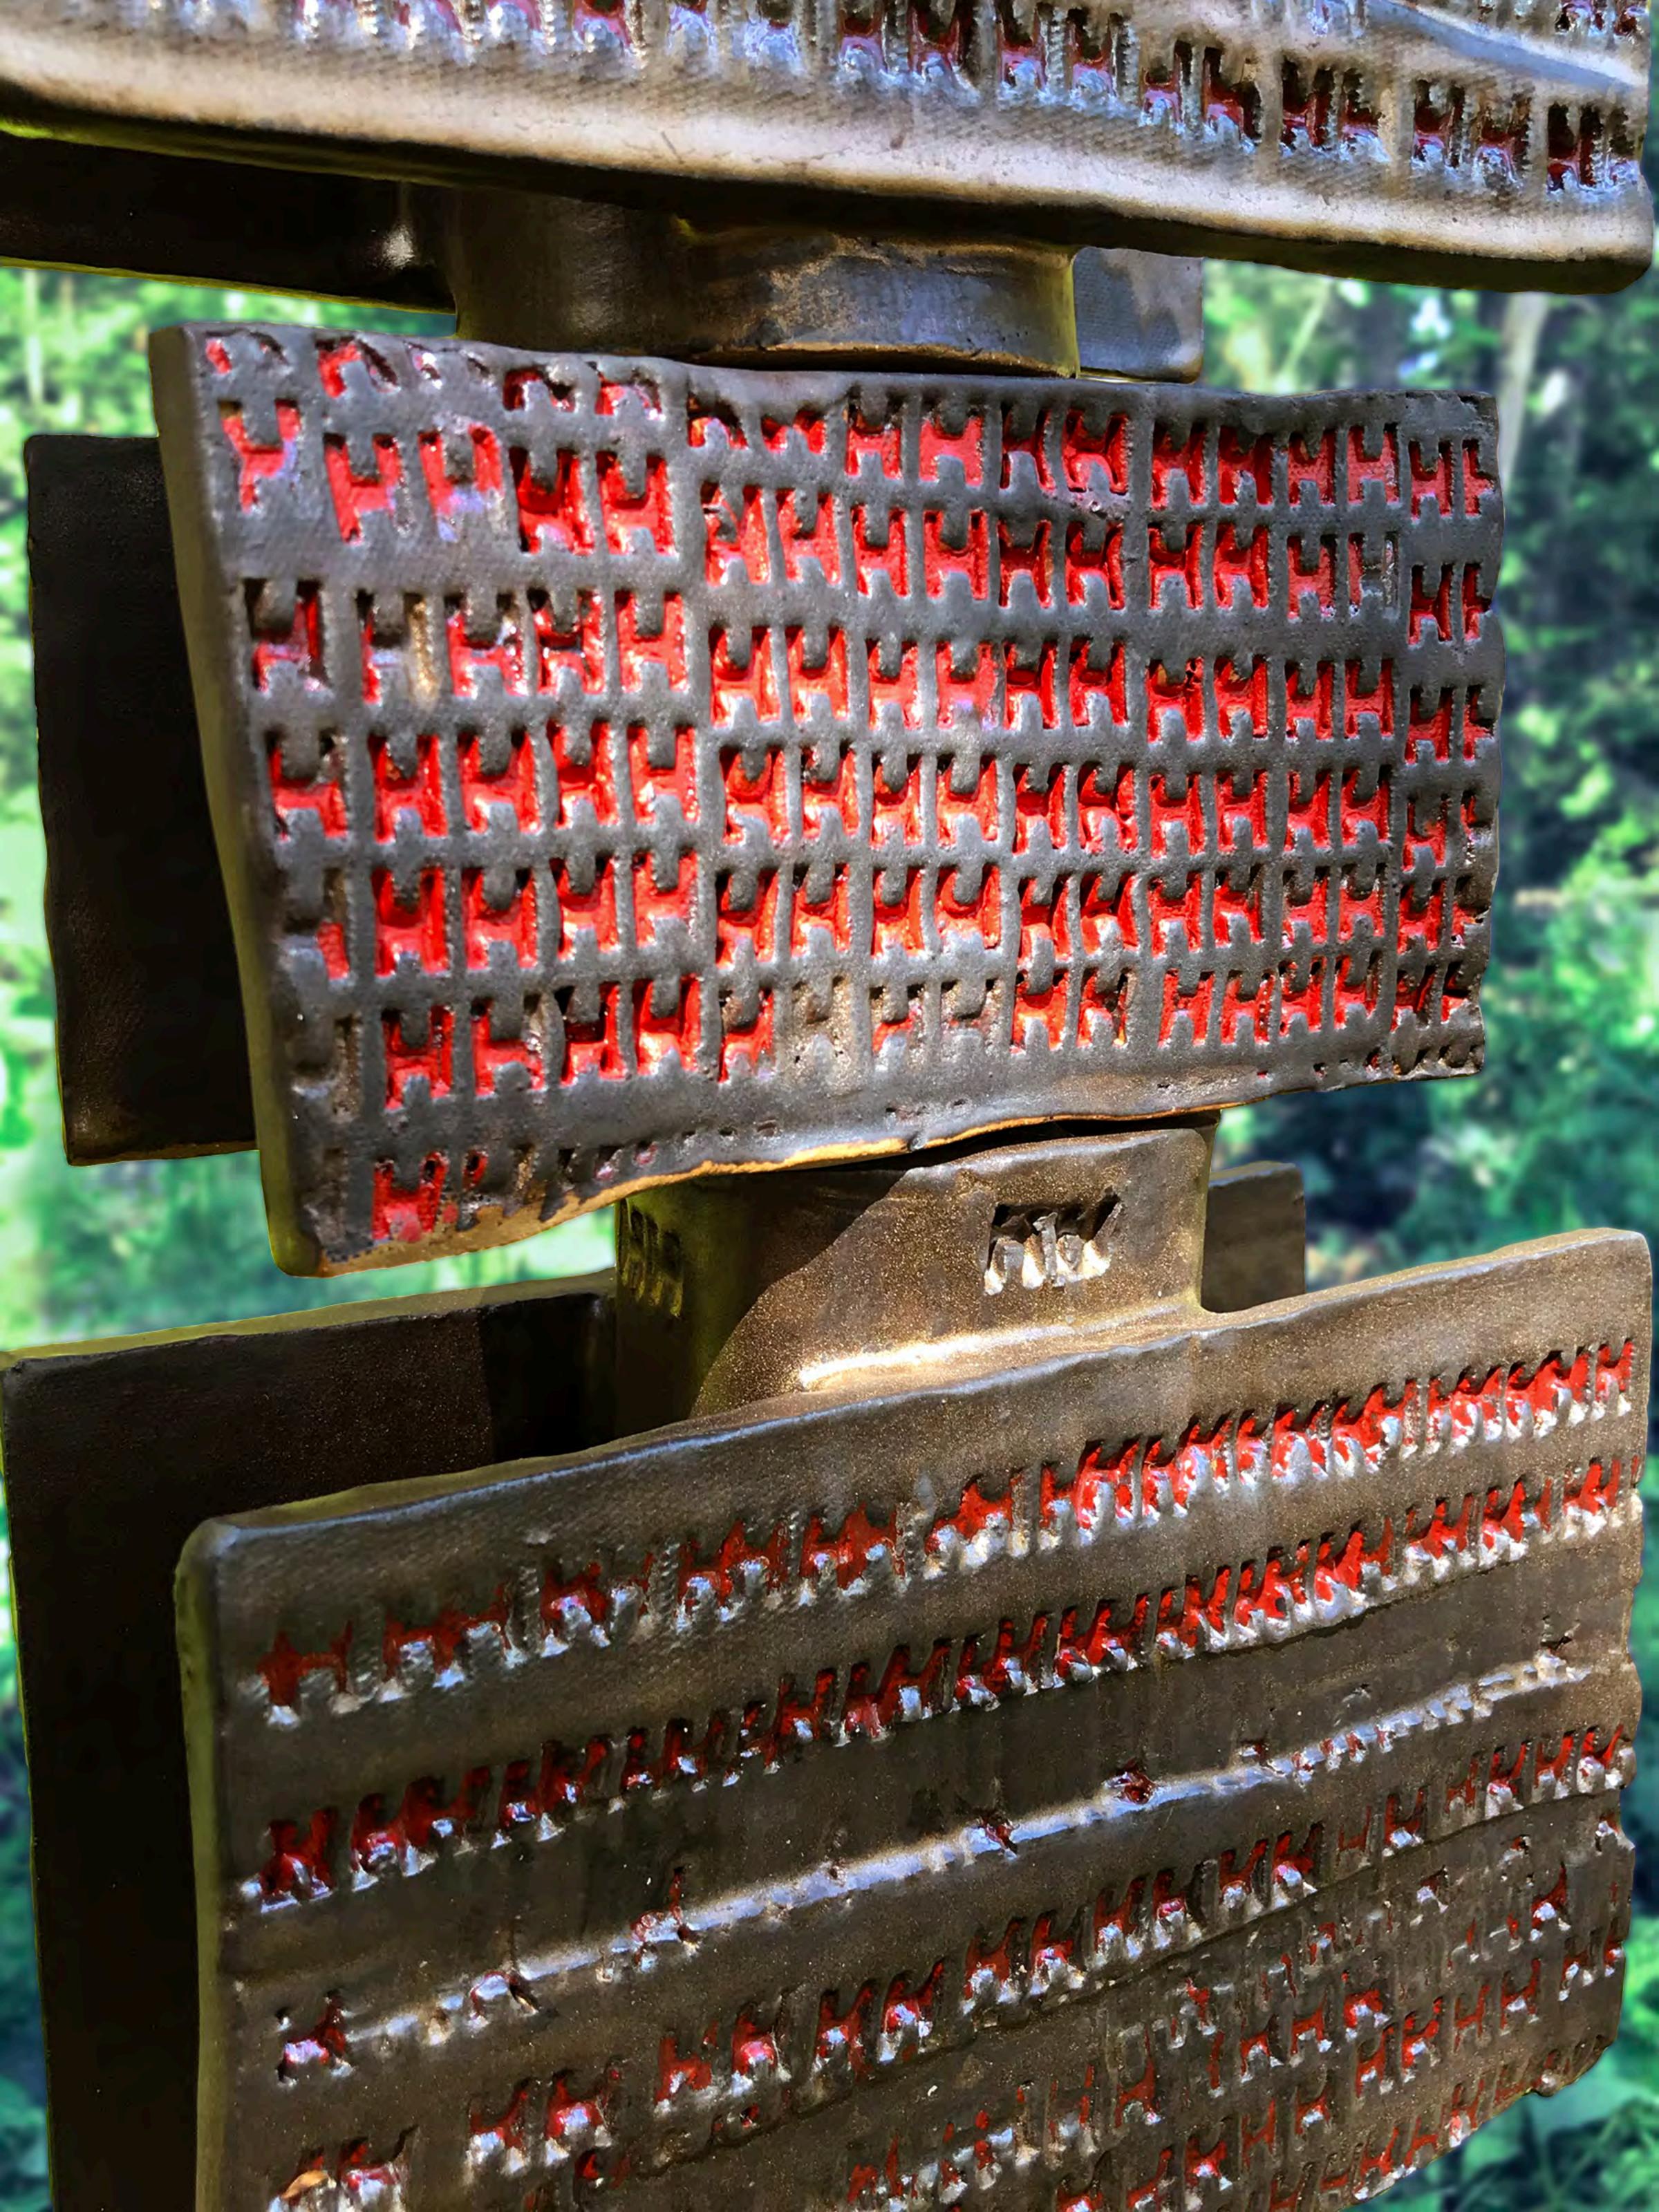

Artist Eric Troffkin has applied to loan the sculpture "Communications Vine" to the City. The sculpture consists of red and white modular steel structure with fiberglass detail elements and has dimensions of  $25' \times 25' \times 5'$  in height. Its appearance combines a red and white communications tower and a crawling vine-like plant.

#### **Sculpture Information:**

Title: Communications Vine

Estimated Dimensions: 25 X 25 X 5 ft., utilizing up to 25 modular sections

Estimated Weight: 1500 lbs. Materials: Steel and Fiberglass

<u>Description:</u> Communications Vine is a red and white modular steel structure with fiberglass detail elements. Its appearance combines a red and white communications utility tower with a crawling vine-like plant.