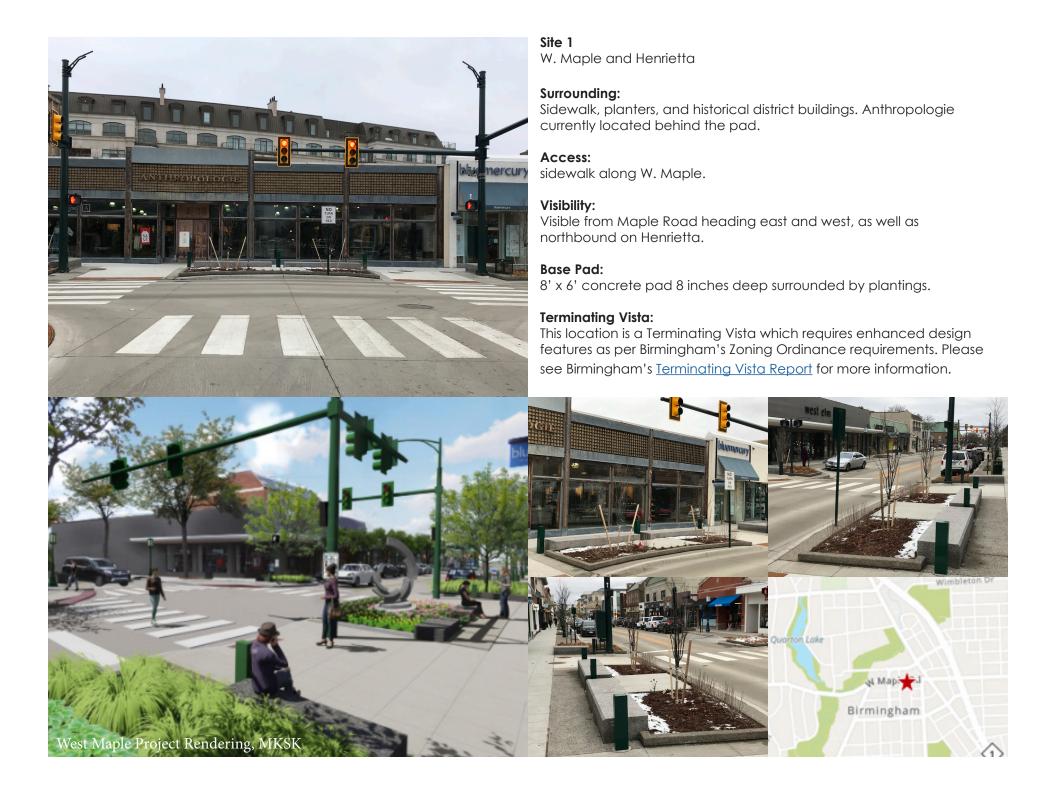

The Public Arts Board reviewed the various Terminating Vistas and selected seven of the locations to add to their priority map for sculptures. These locations include N. Old Woodward and Hamilton Row, Chester & Willits, Bates & Willits, Maple & Henrietta, Park & Maple, S. Old Woodward & Bowers, and S. Old Woodward & Woodward. The updated Prequalified Public Art Locations Map is pictured below where downtown Terminating Vistas were placed as a high priority.