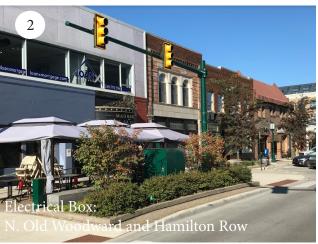

The Public Arts Board reviewed the various Terminating Vistas and selected seven of the locations to add to their priority map for sculptures. These locations include N. Old Woodward and Hamilton Row, Chester & Willits, Bates & Willits, Maple & Henrietta, Park & Maple, S. Old Woodward & Bowers, and S. Old Woodward & Woodward. The updated Prequalified Public Art Locations Map is pictured below where downtown Terminating Vistas were placed as a high priority.