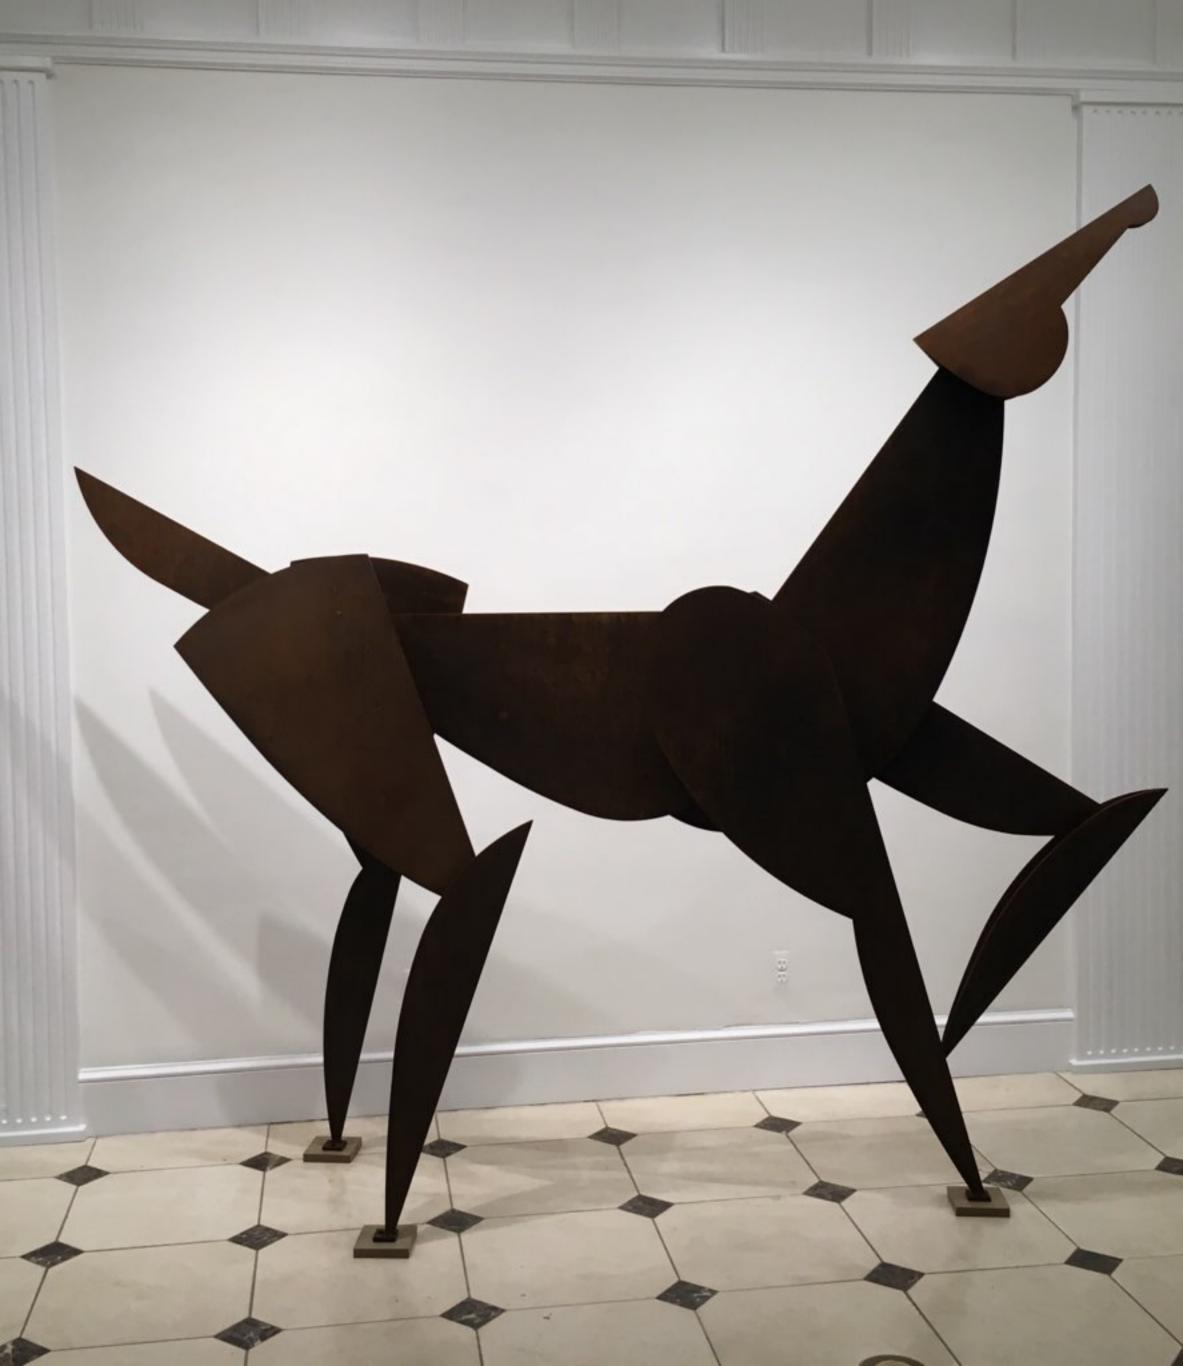

Staff indicated that "Stations" by Roland Bierman would not be appropriate for the City given its religious context, and the Public Arts Board concurred.

The Board was amenable to "Cor-ten Steel Horse" by Barry Harrison but wanted to know more about the sculpture. The Board requested that more detailed photos be provided of the sculpture. The Board thought that Poppleton Park at the intersection of Woodward and Madison could be a good location, however they were not sure if the  $6' \times 6'$  pad would be large enough. Staff noted they would try to obtain necessary base dimensions and detailed photos.

#### 2.) "Cor-ten Steel Horse" – Barry Harrison – Loan

The Public Arts Board discussed this sculpture on May  $19^{th}$ , 2021 and thought that Poppleton Park could be a possible location for this sculpture. The Board requested more detailed photos of the sculpture and dimensions of the legs to see if it would fit on the 6' x 6' base pad. After discussion with the artist, it appears as though the legs will fit on the base pad as illustrated in the diagram below.

**Harrison** 

Local artist Barry Harrison has applied to loan the sculpture "Cor-ten Steel Horse" to the City. The sculpture consists of abstract horse sculpture welded in cor-ten steel and has dimensions of 8' high, 11' in length, and 2' feet wide.

The Public Arts Board discussed this sculpture on May 19<sup>th</sup>, 2021. The felt that Poppleton Park could be a good location for this piece, however they were unsure if it would fit on the current 6' x 6' base pad.

The artist has since provided more detailed photos of the sculpture and a diagram of the leg dimension upon which it stands. Three horse legs touch the ground at a maximum length of 66 inches, therefore the 6 foot pad will be sufficient.