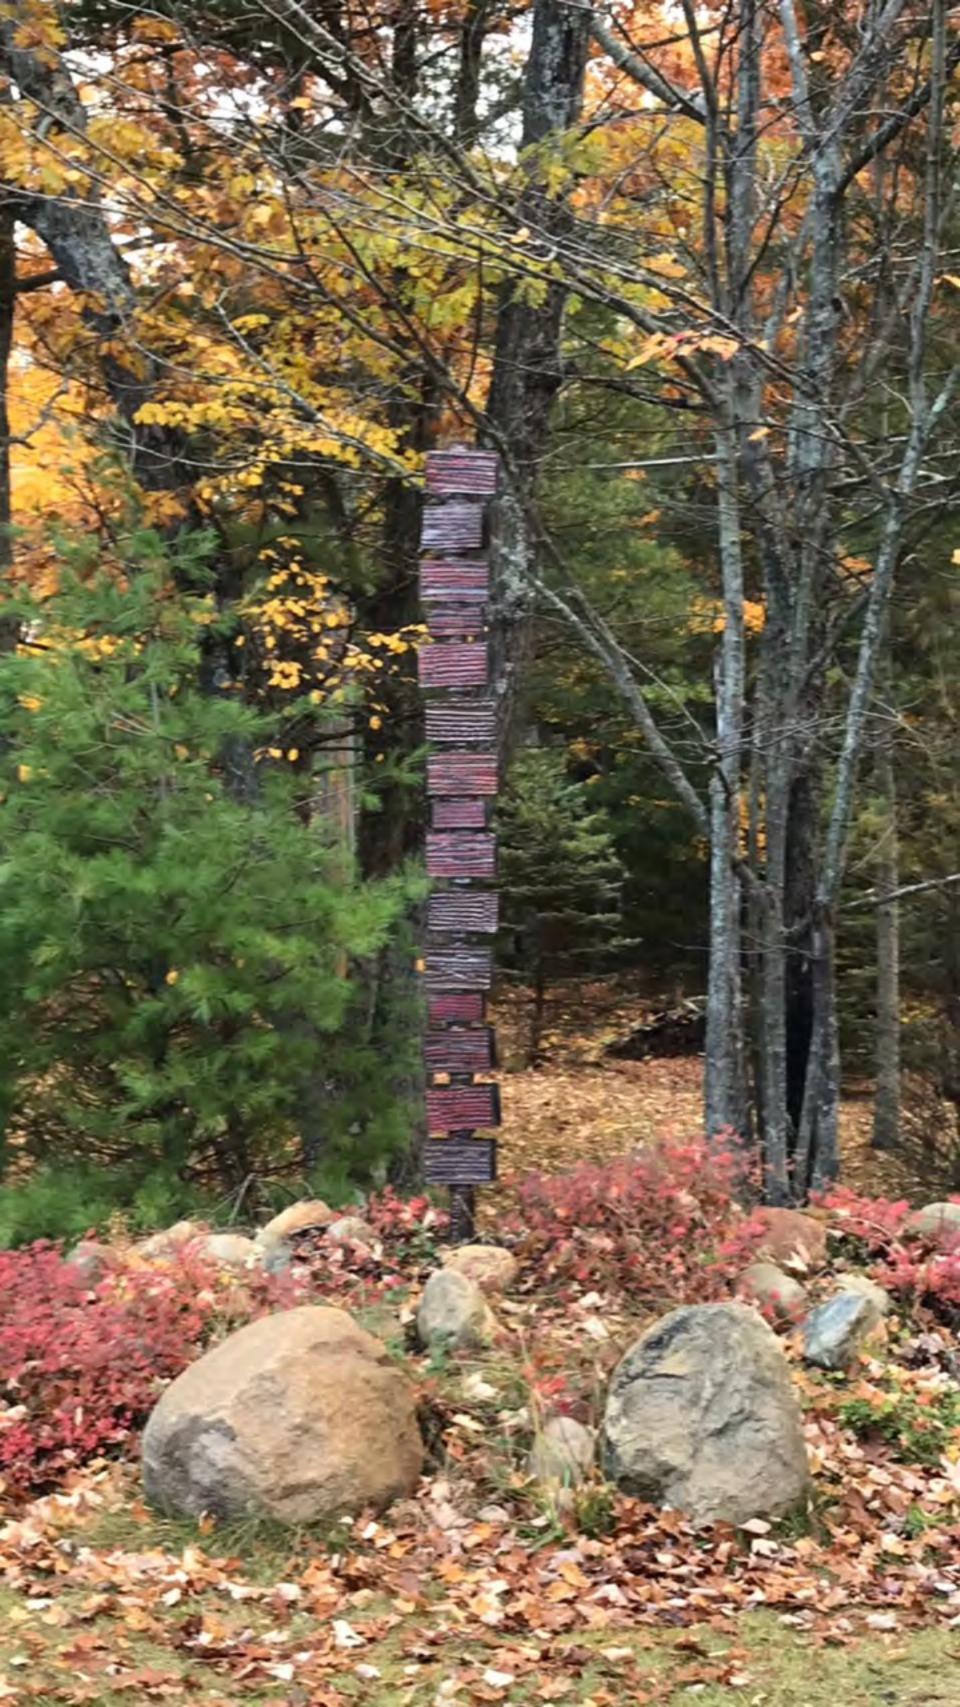

#### 1.) "Communications Vine" – Eric Troffkin - Loan

The Public Arts Board discussed this sculpture on May 19, 2021 and took no action. Concerns were raised about people climbing on the sculpture.

Artist Eric Troffkin has applied to loan the sculpture "Communications Vine" to the City. The sculpture consists of red and white modular steel structure with fiberglass detail elements and has dimensions of  $25' \times 25' \times 5'$  in height. Its appearance combines a red and white communications tower and a crawling vine-like plant.

#### **Sculpture Information:**

Title: Communications Vine

Estimated Dimensions: 25 X 25 X 5 ft., utilizing up to 25 modular sections

Estimated Weight: 1500 lbs. Materials: Steel and Fiberglass

<u>Description:</u> Communications Vine is a red and white modular steel structure with fiberglass detail elements. Its appearance combines a red and white communications utility tower with a crawling vine-like plant.

Installation and Maintenance Information: Communications Vine is composed of modular elements that are assembled on site. Each installation of the work is unique, responding each site's particular landscape conditions. No lifting equipment is required. The final footprint and height of the work can be configured according to venue requirements. The work is predominantly horizontal and has a broad overall footprint. It can be supported on concrete pavers, placed during installation. The work is well suited to unusual sites or sites that lack precast-mounting bases. Little maintenance is required for a temporary installation of up to several years. High quality outdoor utility paint can easily be touched up if there is wear or damage.