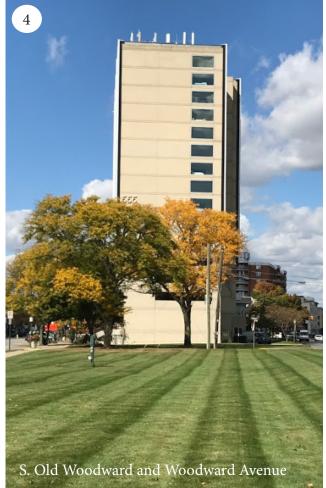

The Public Arts Board reviewed the various Terminating Vistas and selected seven of the locations to add to their priority map for sculptures. These locations include N. Old Woodward and Hamilton Row, Chester & Willits, Bates & Willits, Maple & Henrietta, Park & Maple, S. Old Woodward & Bowers, and S. Old Woodward & Woodward. The updated Prequalified Public Art Locations Map is pictured below where downtown Terminating Vistas were placed as a high priority.