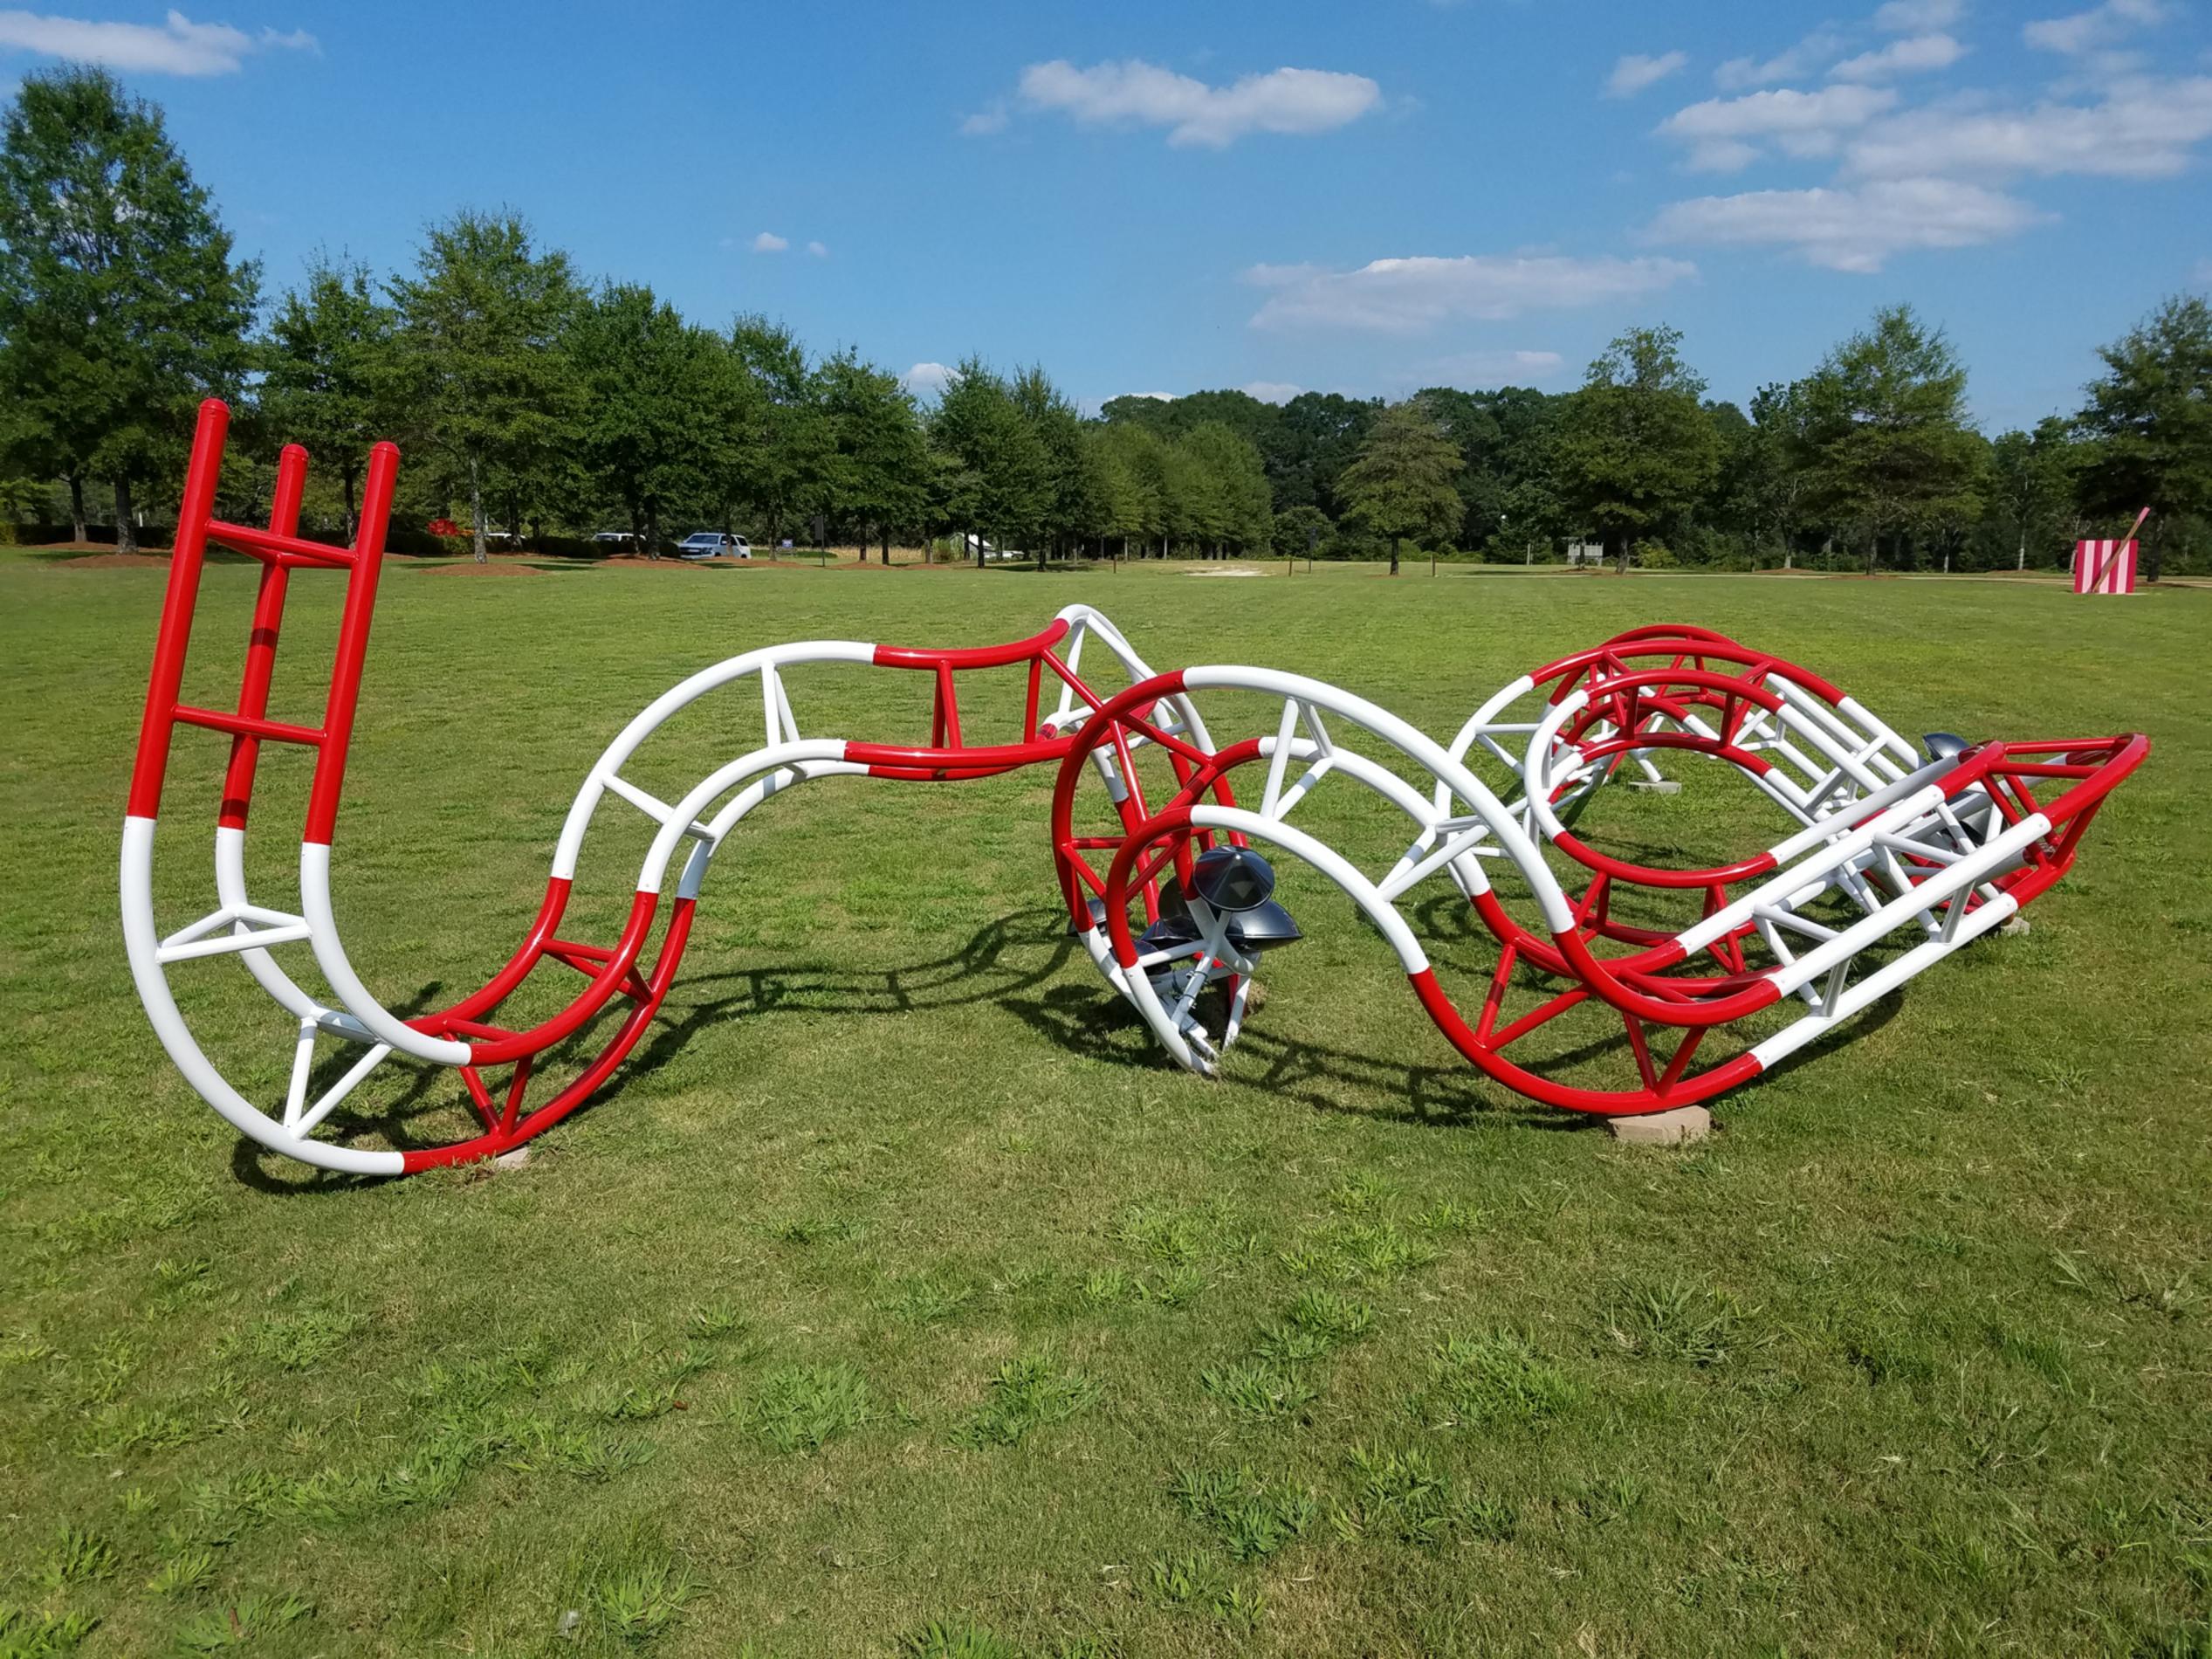

#### 1.) "Communications Vine" – Eric Troffkin - Loan

The Public Arts Board discussed this sculpture on May 19, 2021 and took no action. Concerns were raised about people climbing on the sculpture.

Artist Eric Troffkin has applied to loan the sculpture "Communications Vine" to the City. The sculpture consists of red and white modular steel structure with fiberglass detail elements and has dimensions of  $25' \times 25' \times 5'$  in height. Its appearance combines a red and white communications tower and a crawling vine-like plant.

#### **Sculpture Information:**

Title: Communications Vine

Estimated Dimensions: 25 X 25 X 5 ft., utilizing up to 25 modular sections

Estimated Weight: 1500 lbs. Materials: Steel and Fiberglass

<u>Description:</u> Communications Vine is a red and white modular steel structure with fiberglass detail elements. Its appearance combines a red and white communications utility tower with a crawling vine-like plant.