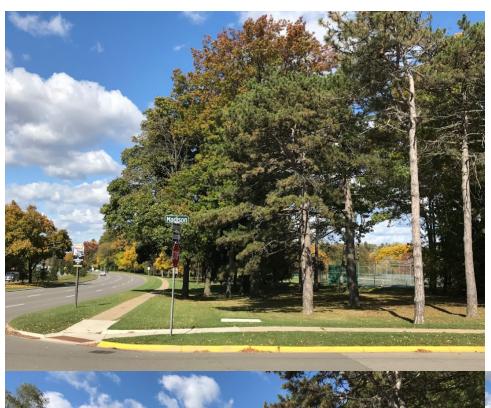

Staff indicated that "Stations" by Roland Bierman would not be appropriate for the City given its religious context, and the Public Arts Board concurred.

The Board was amenable to "Cor-ten Steel Horse" by Barry Harrison but wanted to know more about the sculpture. The Board requested that more detailed photos be provided of the sculpture. The Board thought that Poppleton Park at the intersection of Woodward and Madison could be a good location, however they were not sure if the  $6' \times 6'$  pad would be large enough. Staff noted they would try to obtain necessary base dimensions and detailed photos.

#### Site 3:

Poppleton Park at the intersection of Woodward Avenue and Madison Avenue.

#### **Surrounding:**

Poppleton Park and the Poppleton residential neighborhood.

#### Access:

sidewalk along Woodward Avenue and Madison Avenue.

#### Visibility:

Visible from northbound and southbound Woodward Avenue, as well as entrance and exit for Madison Avenue. Part of Poppleton Park ambiance.