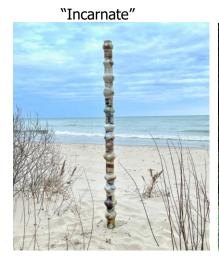

3.) "Incarnate" – Helen Hierta – Loan - Ceramic Sculpture 7'-8.5' tall, 14'' wide, weighs 120 lbs plus 35 lbs for stability pole.

4.) "Testament" – Helen Hierta – Loan – Ceramic Sculpture 8.5' tall, 20" wide, weighs 100 lbs plus 35 lbs for stability pole

"Incarnate" is 7' - 8.5' tall, 14'' wide, weighs 120 lbs plus 35 lbs for stability pole.

"Testament" is 8.5' tall, 20" wide, weighs 100 lbs plus 35 lbs for stability pole.

"Weathered" is 6' - 8' tall, 20'' wide, 100 lbs and stability pole 35 lbs.

#### **Sculpture: Incarnate**

The 'Incarnate' series of totemic sculptures are approximately 8.5' tall, made with coiled and hand carved vessels high-fired in Anagama wood burning kilns to +/-2400 degrees. The heat work of wood firing achieves one-of-a-kind dramatic surfaces: the ashes from specific woods

#### **MEDITATION ART**

melt and combine with the minerals in the clay during 3-plus days stoking period to create natural ash glazes with an atmospheric effect of pinks and blues and smokey gray/browns, shiny and matte whites.

We live in a time of fear, struggling to overcome all types of lack and limitation. This series references an Old Testament story of a widow who could not pay her debts. She only had a little oil. The prophet Elisha told her to borrow many empty vessels, and then pour her oil into them. She obeyed, and the oil did not stop flowing. The 'Incarnate' sculptures are my metaphors for the potential of making the invisible visible.