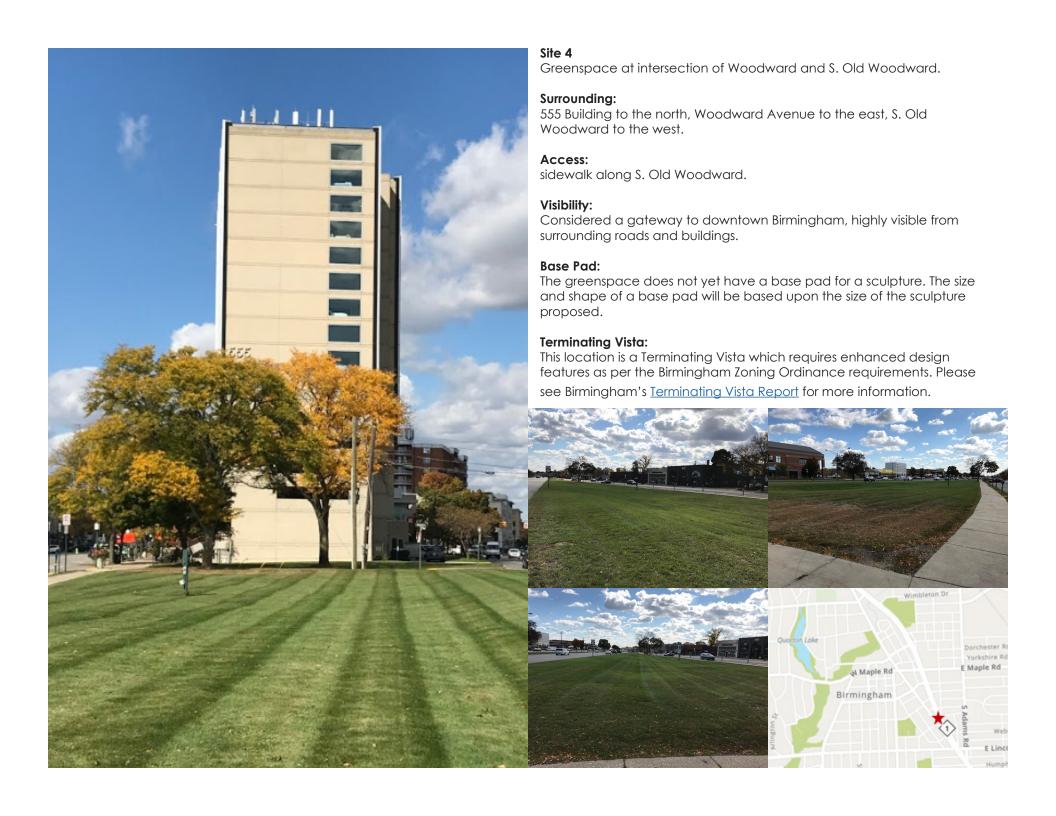

The Public Arts Board reviewed the various Terminating Vistas and selected seven of the locations to add to their priority map for sculptures. These locations include N. Old Woodward and Hamilton Row, Chester & Willits, Bates & Willits, Maple & Henrietta, Park & Maple, S. Old Woodward & Bowers, and S. Old Woodward & Woodward. The updated Prequalified Public Art Locations Map is pictured below where downtown Terminating Vistas were placed as a high priority.