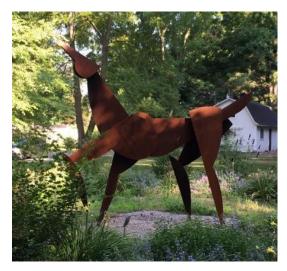

#### 2.) "Cor-ten Steel Horse" – Barry Harrison – Loan

The Public Arts Board discussed this sculpture on May  $19^{th}$ , 2021 and thought that Poppleton Park could be a possible location for this sculpture. The Board requested more detailed photos of the sculpture and dimensions of the legs to see if it would fit on the 6' x 6' base pad. After discussion with the artist, it appears as though the legs will fit on the base pad as illustrated in the diagram below.

**Harrison** 

Local artist Barry Harrison has applied to loan the sculpture "Cor-ten Steel Horse" to the City. The sculpture consists of abstract horse sculpture welded in cor-ten steel and has dimensions of 8' high, 11' in length, and 2' feet wide.

The Public Arts Board discussed this sculpture on May 19<sup>th</sup>, 2021. The felt that Poppleton Park could be a good location for this piece, however they were unsure if it would fit on the current 6' x 6' base pad.

The artist has since provided more detailed photos of the sculpture and a diagram of the leg dimension upon which it stands. Three horse legs touch the ground at a maximum length of 66 inches, therefore the 6 foot pad will be sufficient.