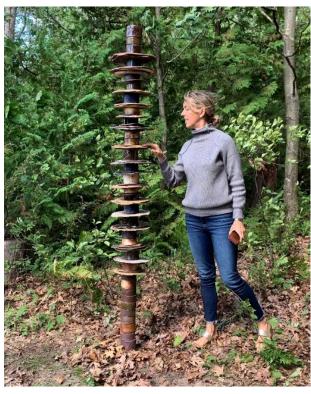

3.) "Incarnate" – Helen Hierta – Loan - Ceramic Sculpture 7'-8.5' tall, 14'' wide, weighs 120 lbs plus 35 lbs for stability pole.

4.) "Testament" – Helen Hierta – Loan – Ceramic Sculpture 8.5' tall, 20" wide, weighs 100 lbs plus 35 lbs for stability pole

"Incarnate" is 7' - 8.5' tall, 14'' wide, weighs 120 lbs plus 35 lbs for stability pole.

"Testament" is 8.5' tall, 20" wide, weighs 100 lbs plus 35 lbs for stability pole.

"Weathered" is 6' - 8' tall, 20'' wide, 100 lbs and stability pole 35 lbs.

#### **Sculpture: Testament**

This slab built, hand carved totemic sculpture was vitrified in an electric kiln to +/-2200 degrees with radiant red stains and antique gold glazes. The components stack to a height of 8' on a galvanized pole sunk 3' into the ground. An alternative foundation/base attachment is possible.

'Testament' explores the artist's interpretation of social consciousness during the 2020 world pandemic. As a totem it is meant to suggest the bold affirmation of spiritual individuality vs the demands of unconscious archetypal power. The tall angular brick-like design was inspired by the 'Stoneware Glyph Wall Screen' by David Cressey for Architectural Pottery c. 1965.