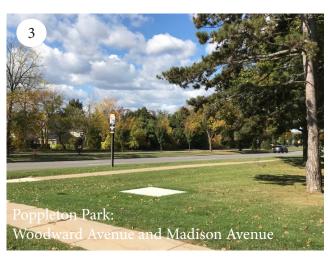

#### Site 3:

Poppleton Park at the intersection of Woodward Avenue and Madison Avenue.

#### **Surrounding:**

Poppleton Park and the Poppleton residential neighborhood.

#### Access:

sidewalk along Woodward Avenue and Madison Avenue.

#### Visibility:

Visible from northbound and southbound Woodward Avenue, as well as entrance and exit for Madison Avenue. Part of Poppleton Park ambiance.

#### Base Pad:

6' x 6' concrete pad that is 8 inches deep.

Staff indicated that "Stations" by Roland Bierman would not be appropriate for the City given its religious context, and the Public Arts Board concurred.

The Board was amenable to "Cor-ten Steel Horse" by Barry Harrison but wanted to know more about the sculpture. The Board requested that more detailed photos be provided of the sculpture. The Board thought that Poppleton Park at the intersection of Woodward and Madison could be a good location, however they were not sure if the  $6' \times 6'$  pad would be large enough. Staff noted they would try to obtain necessary base dimensions and detailed photos.

The Public Arts Board discussed this sculpture on May 19<sup>th</sup>, 2021. The felt that Poppleton Park could be a good location for this piece, however they were unsure if it would fit on the current 6' x 6' base pad.

The artist has since provided more detailed photos of the sculpture and a diagram of the leg dimension upon which it stands. Three horse legs touch the ground at a maximum length of 66 inches, therefore the 6 foot pad will be sufficient.