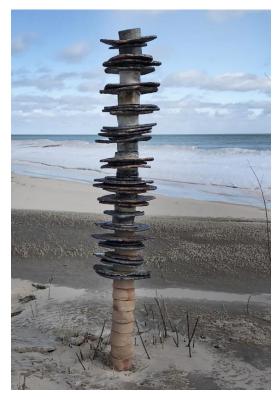

5.) "Weathered" – Helen Hierta – Loan – Ceramic Sculpture 6'-8' tall, 20'' wide, 100 lbs and stability pole 35 lbs

"Incarnate" is 7' - 8.5' tall, 14'' wide, weighs 120 lbs plus 35 lbs for stability pole.

"Testament" is 8.5' tall, 20" wide, weighs 100 lbs plus 35 lbs for stability pole.

"Weathered" is 6' - 8' tall, 20'' wide, 100 lbs and stability pole 35 lbs.

#### **Sculpture: Weathered**

The 'Weathered' totems are 7'- 8' tall. 'Weathered II' is installed in the Art Rapids Sculpture Park, Elk Rapids, MI. Organic, like nature, it communes with its surroundings and the people who visit. The components of these sculptures are made out of hand carved clay slabs and extrusions. The unusual surfaces are achieved from the effects of soda or salt added to a gas or wood kiln, during or at the end of firing, and are then accentuated by variations of stacking to individualize for the landscape. When assembling these sculptures, interaction, creative input, and general assistance is invited. Letting the order of the pieces come together fluidly and in harmony, the end result gives a deep sense of wonder.

'Weathered I' is installed on my beach, and over the years has obtained a crusty surface with moss growing in the crevices along with sand adhering to the salt glazes. For outdoor sculptural art this is a compelling look. The 'Weathered' totems suggest the weathering we all experience, and the observation that we never stand alone. The question is, how can we organically rise up, together in harmony, highlighting contrasts while working toward a whole?