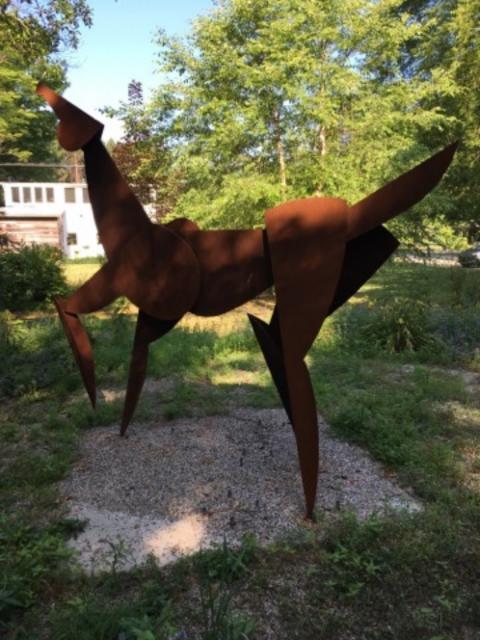

Staff indicated that "Stations" by Roland Bierman would not be appropriate for the City given its religious context, and the Public Arts Board concurred.

The Board was amenable to "Cor-ten Steel Horse" by Barry Harrison but wanted to know more about the sculpture. The Board requested that more detailed photos be provided of the sculpture. The Board thought that Poppleton Park at the intersection of Woodward and Madison could be a good location, however they were not sure if the  $6' \times 6'$  pad would be large enough. Staff noted they would try to obtain necessary base dimensions and detailed photos.

#### 2.) "Cor-ten Steel Horse" – Barry Harrison – Loan

The Public Arts Board discussed this sculpture on May  $19^{th}$ , 2021 and thought that Poppleton Park could be a possible location for this sculpture. The Board requested more detailed photos of the sculpture and dimensions of the legs to see if it would fit on the 6' x 6' base pad. After discussion with the artist, it appears as though the legs will fit on the base pad as illustrated in the diagram below.

**Harrison** 

Local artist Barry Harrison has applied to loan the sculpture "Cor-ten Steel Horse" to the City. The sculpture consists of abstract horse sculpture welded in cor-ten steel and has dimensions of 8' high, 11' in length, and 2' feet wide.

The Public Arts Board discussed this sculpture on May 19<sup>th</sup>, 2021. The felt that Poppleton Park could be a good location for this piece, however they were unsure if it would fit on the current 6' x 6' base pad.

The artist has since provided more detailed photos of the sculpture and a diagram of the leg dimension upon which it stands. Three horse legs touch the ground at a maximum length of 66 inches, therefore the 6 foot pad will be sufficient.