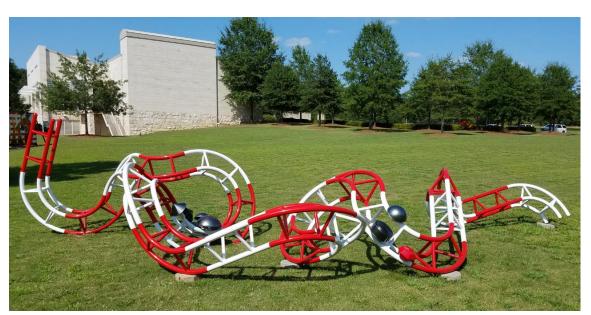

#### 1.) "Communications Vine" – Eric Troffkin - Loan

The Public Arts Board discussed this sculpture on May 19, 2021 and took no action. Concerns were raised about people climbing on the sculpture.

Artist Eric Troffkin has applied to loan the sculpture "Communications Vine" to the City. The sculpture consists of red and white modular steel structure with fiberglass detail elements and has dimensions of  $25' \times 25' \times 5'$  in height. Its appearance combines a red and white communications tower and a crawling vine-like plant.

The artist's statement about the work is as follows:

In my work, I make use of a range of three-dimensional media, including fabricated steel, cast plastics and cast metals. I focus on the production of component systems of interlocking modular parts and multiples. In the studio my concern is for the physical functionality of the parts. Beyond the studio my goal is the discovery of unexpected possibility in assembly and combination – how will my objects combine and "grow" when they are installed for exhibition? Through my objects and creative process I draw a connection between wildness and our own creative and productive industriousness.

#### **Sculpture Information:**

Title: Communications Vine

Estimated Dimensions: 25 X 25 X 5 ft., utilizing up to 25 modular sections

Estimated Weight: 1500 lbs. Materials: Steel and Fiberglass

<u>Description:</u> Communications Vine is a red and white modular steel structure with fiberglass detail elements. Its appearance combines a red and white communications utility tower with a crawling vine-like plant.

Installation and Maintenance Information: Communications Vine is composed of modular elements that are assembled on site. Each installation of the work is unique, responding each site's particular landscape conditions. No lifting equipment is required. The final footprint and height of the work can be configured according to venue requirements. The work is predominantly horizontal and has a broad overall footprint. It can be supported on concrete pavers, placed during installation. The work is well suited to unusual sites or sites that lack precast-mounting bases. Little maintenance is required for a temporary installation of up to several years. High quality outdoor utility paint can easily be touched up if there is wear or damage.