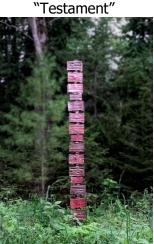

3.) "Incarnate" – Helen Hierta – Loan - Ceramic Sculpture 7'-8.5' tall, 14'' wide, weighs 120 lbs plus 35 lbs for stability pole.

4.) "Testament" – Helen Hierta – Loan – Ceramic Sculpture 8.5' tall, 20" wide, weighs 100 lbs plus 35 lbs for stability pole

"Incarnate" is 7' - 8.5' tall, 14'' wide, weighs 120 lbs plus 35 lbs for stability pole.

"Testament" is 8.5' tall, 20" wide, weighs 100 lbs plus 35 lbs for stability pole.

"Weathered" is 6' - 8' tall, 20'' wide, 100 lbs and stability pole 35 lbs.

#### **Sculpture: Testament**

This slab built, hand carved totemic sculpture was vitrified in an electric kiln to +/-2200 degrees with radiant red stains and antique gold glazes. The components stack to a height of 8' on a galvanized pole sunk 3' into the ground. An alternative foundation/base attachment is possible.

'Testament' explores the artist's interpretation of social consciousness during the 2020 world pandemic. As a totem it is meant to suggest the bold affirmation of spiritual individuality vs the demands of unconscious archetypal power. The tall angular brick-like design was inspired by the 'Stoneware Glyph Wall Screen' by David Cressey for Architectural Pottery c. 1965.