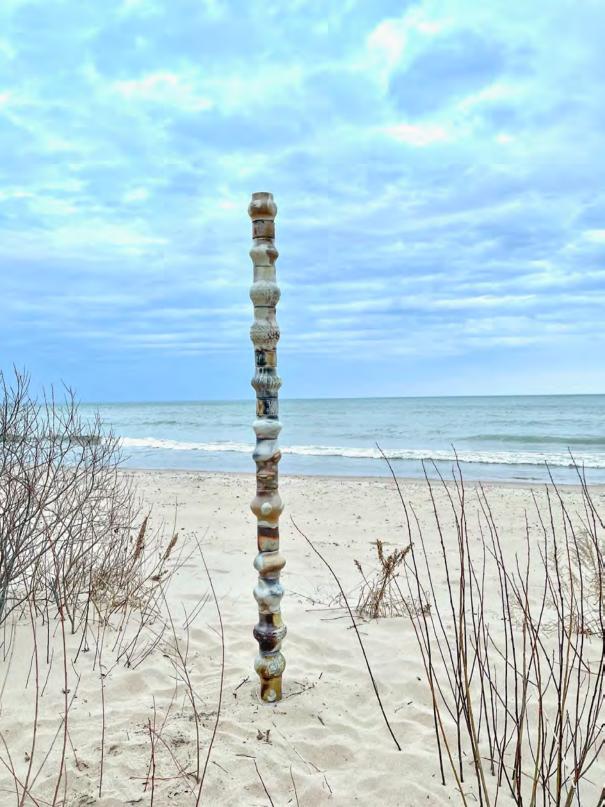

#### **Sculpture: Weathered**

The 'Weathered' totems are 7'- 8' tall. 'Weathered II' is installed in the Art Rapids Sculpture Park, Elk Rapids, MI. Organic, like nature, it communes with its surroundings and the people who visit. The components of these sculptures are made out of hand carved clay slabs and extrusions. The unusual surfaces are achieved from the effects of soda or salt added to a gas or wood kiln, during or at the end of firing, and are then accentuated by variations of stacking to individualize for the landscape. When assembling these sculptures, interaction, creative input, and general assistance is invited. Letting the order of the pieces come together fluidly and in harmony, the end result gives a deep sense of wonder.

'Weathered I' is installed on my beach, and over the years has obtained a crusty surface with moss growing in the crevices along with sand adhering to the salt glazes. For outdoor sculptural art this is a compelling look. The 'Weathered' totems suggest the weathering we all experience, and the observation that we never stand alone. The question is, how can we organically rise up, together in harmony, highlighting contrasts while working toward a whole?

"Incarnate" is 7' - 8.5' tall, 14'' wide, weighs 120 lbs plus 35 lbs for stability pole.

"Testament" is 8.5' tall, 20" wide, weighs 100 lbs plus 35 lbs for stability pole.

"Weathered" is 6' - 8' tall, 20'' wide, 100 lbs and stability pole 35 lbs.