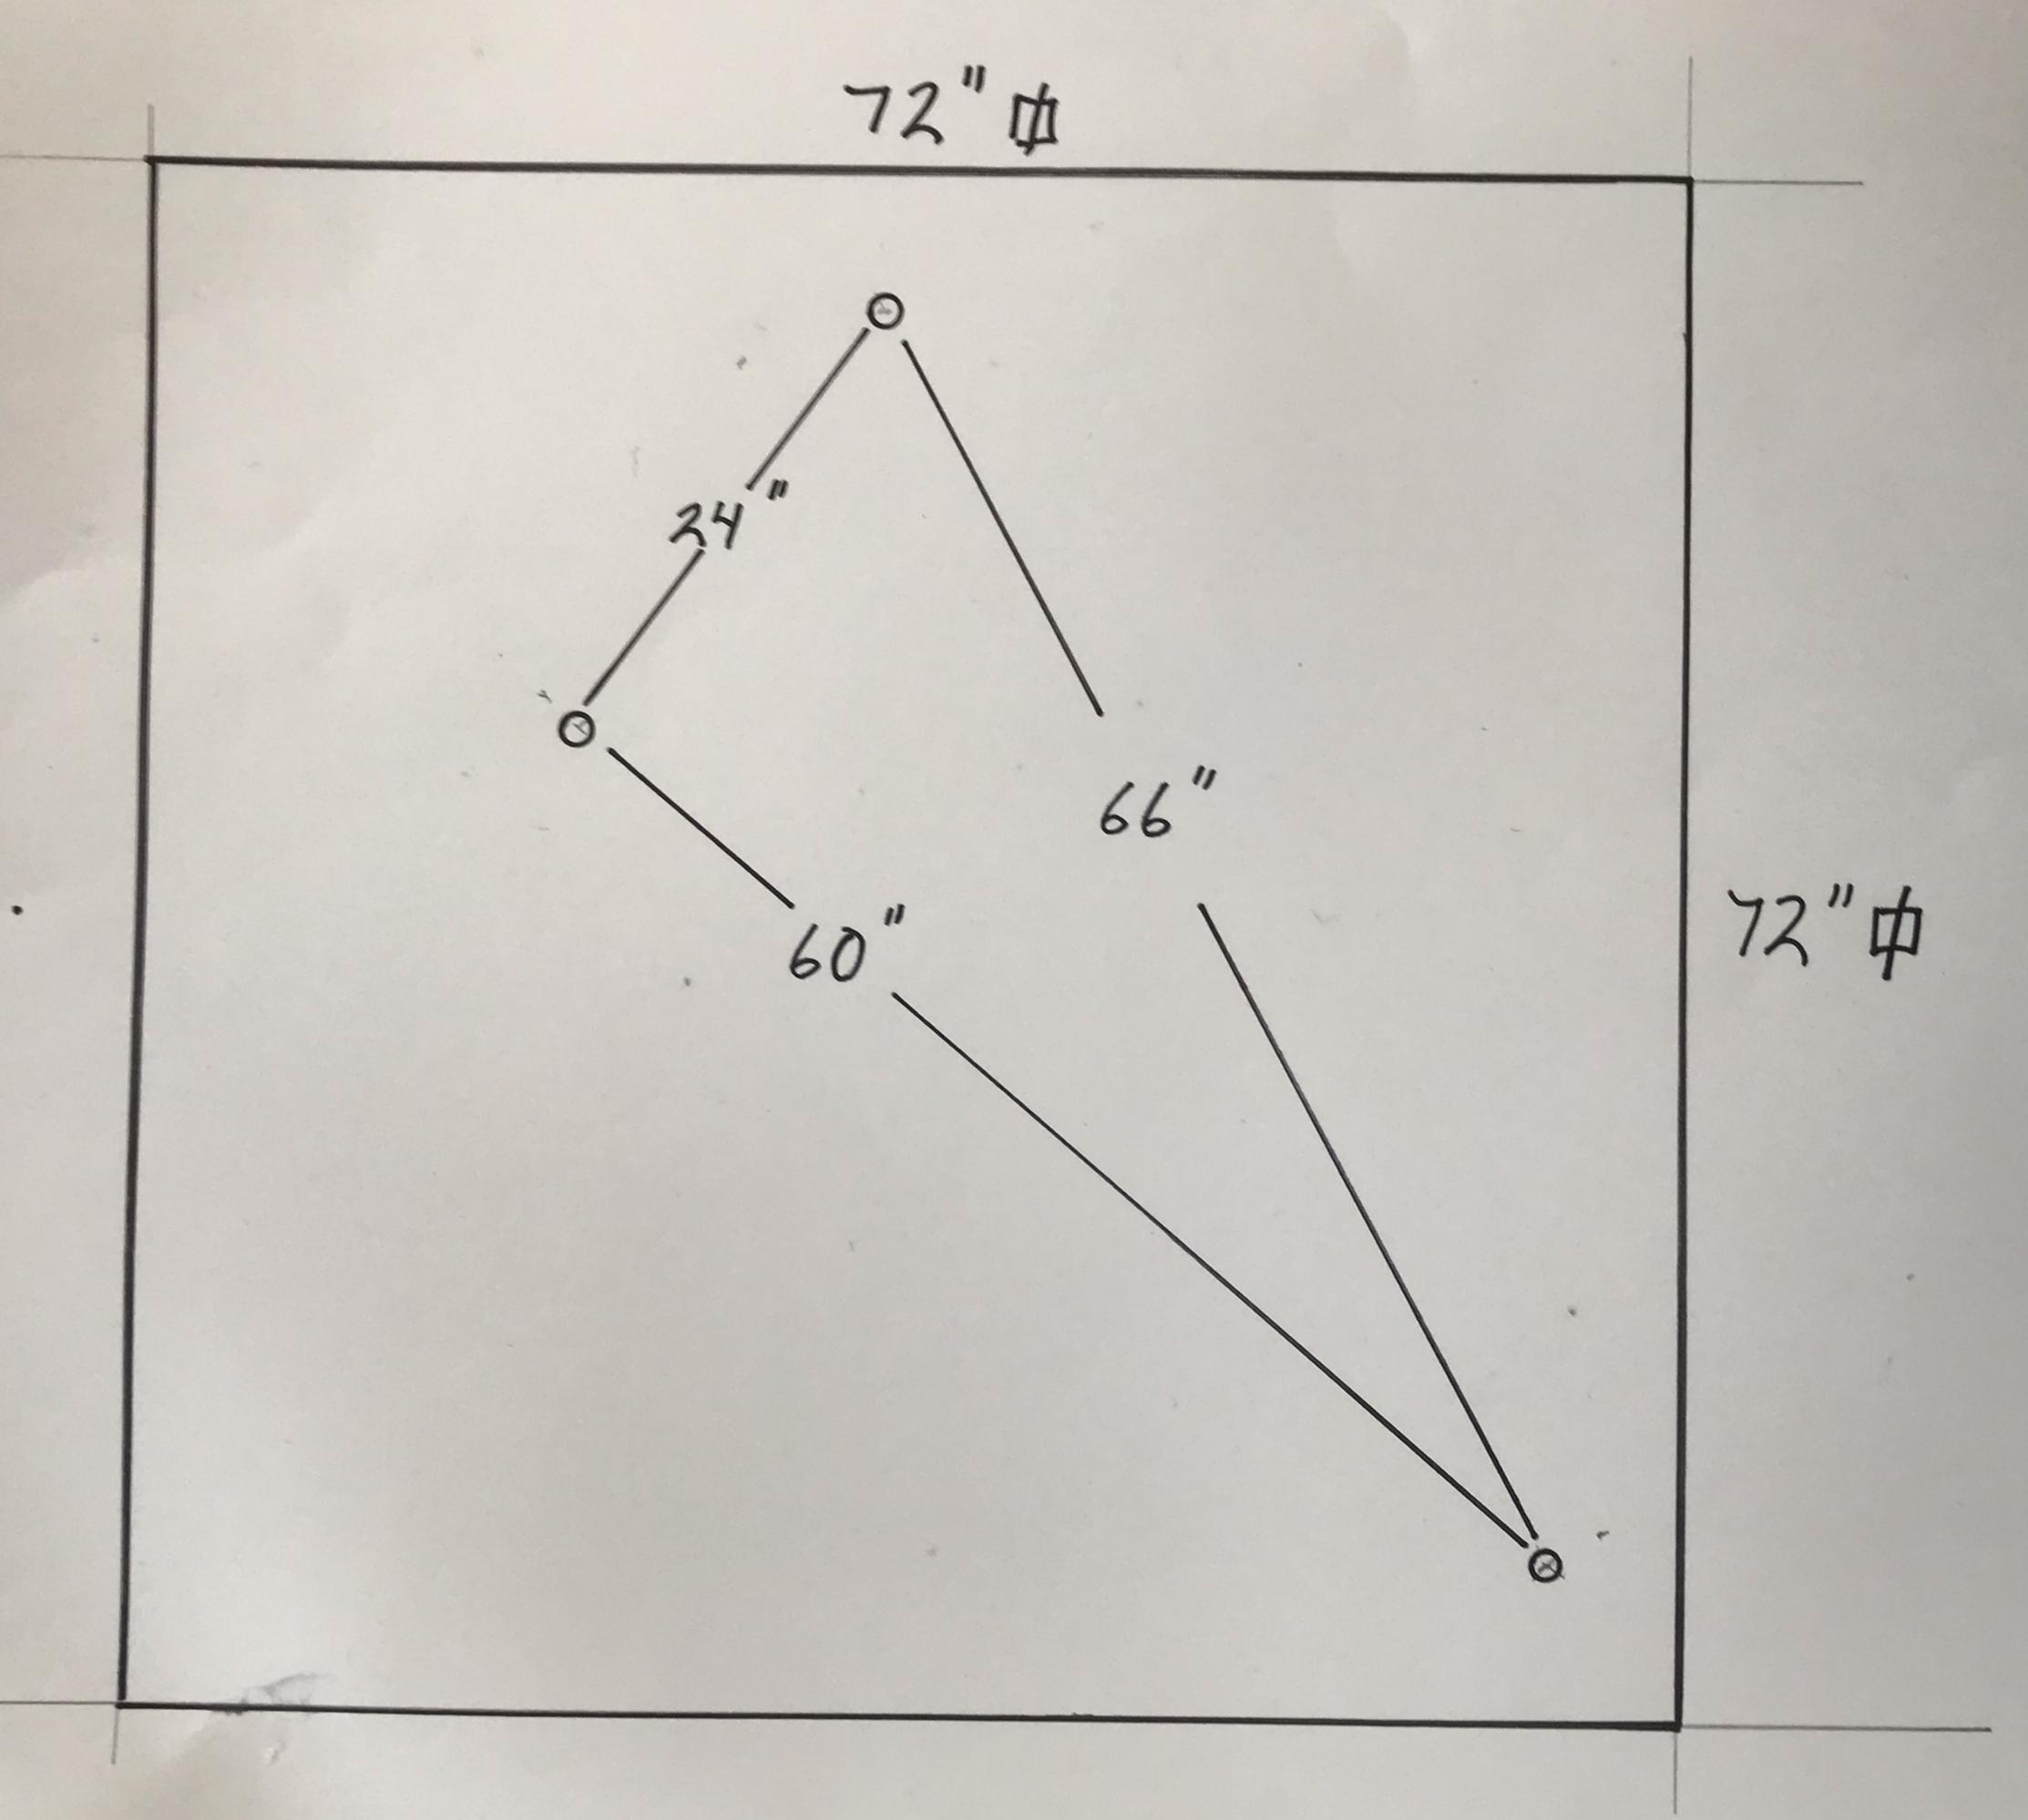

#### 2.) "Cor-ten Steel Horse" – Barry Harrison – Loan

The Public Arts Board discussed this sculpture on May  $19^{th}$ , 2021 and thought that Poppleton Park could be a possible location for this sculpture. The Board requested more detailed photos of the sculpture and dimensions of the legs to see if it would fit on the 6' x 6' base pad. After discussion with the artist, it appears as though the legs will fit on the base pad as illustrated in the diagram below.

The artist has since provided more detailed photos of the sculpture and a diagram of the leg dimension upon which it stands. Three horse legs touch the ground at a maximum length of 66 inches, therefore the 6 foot pad will be sufficient.