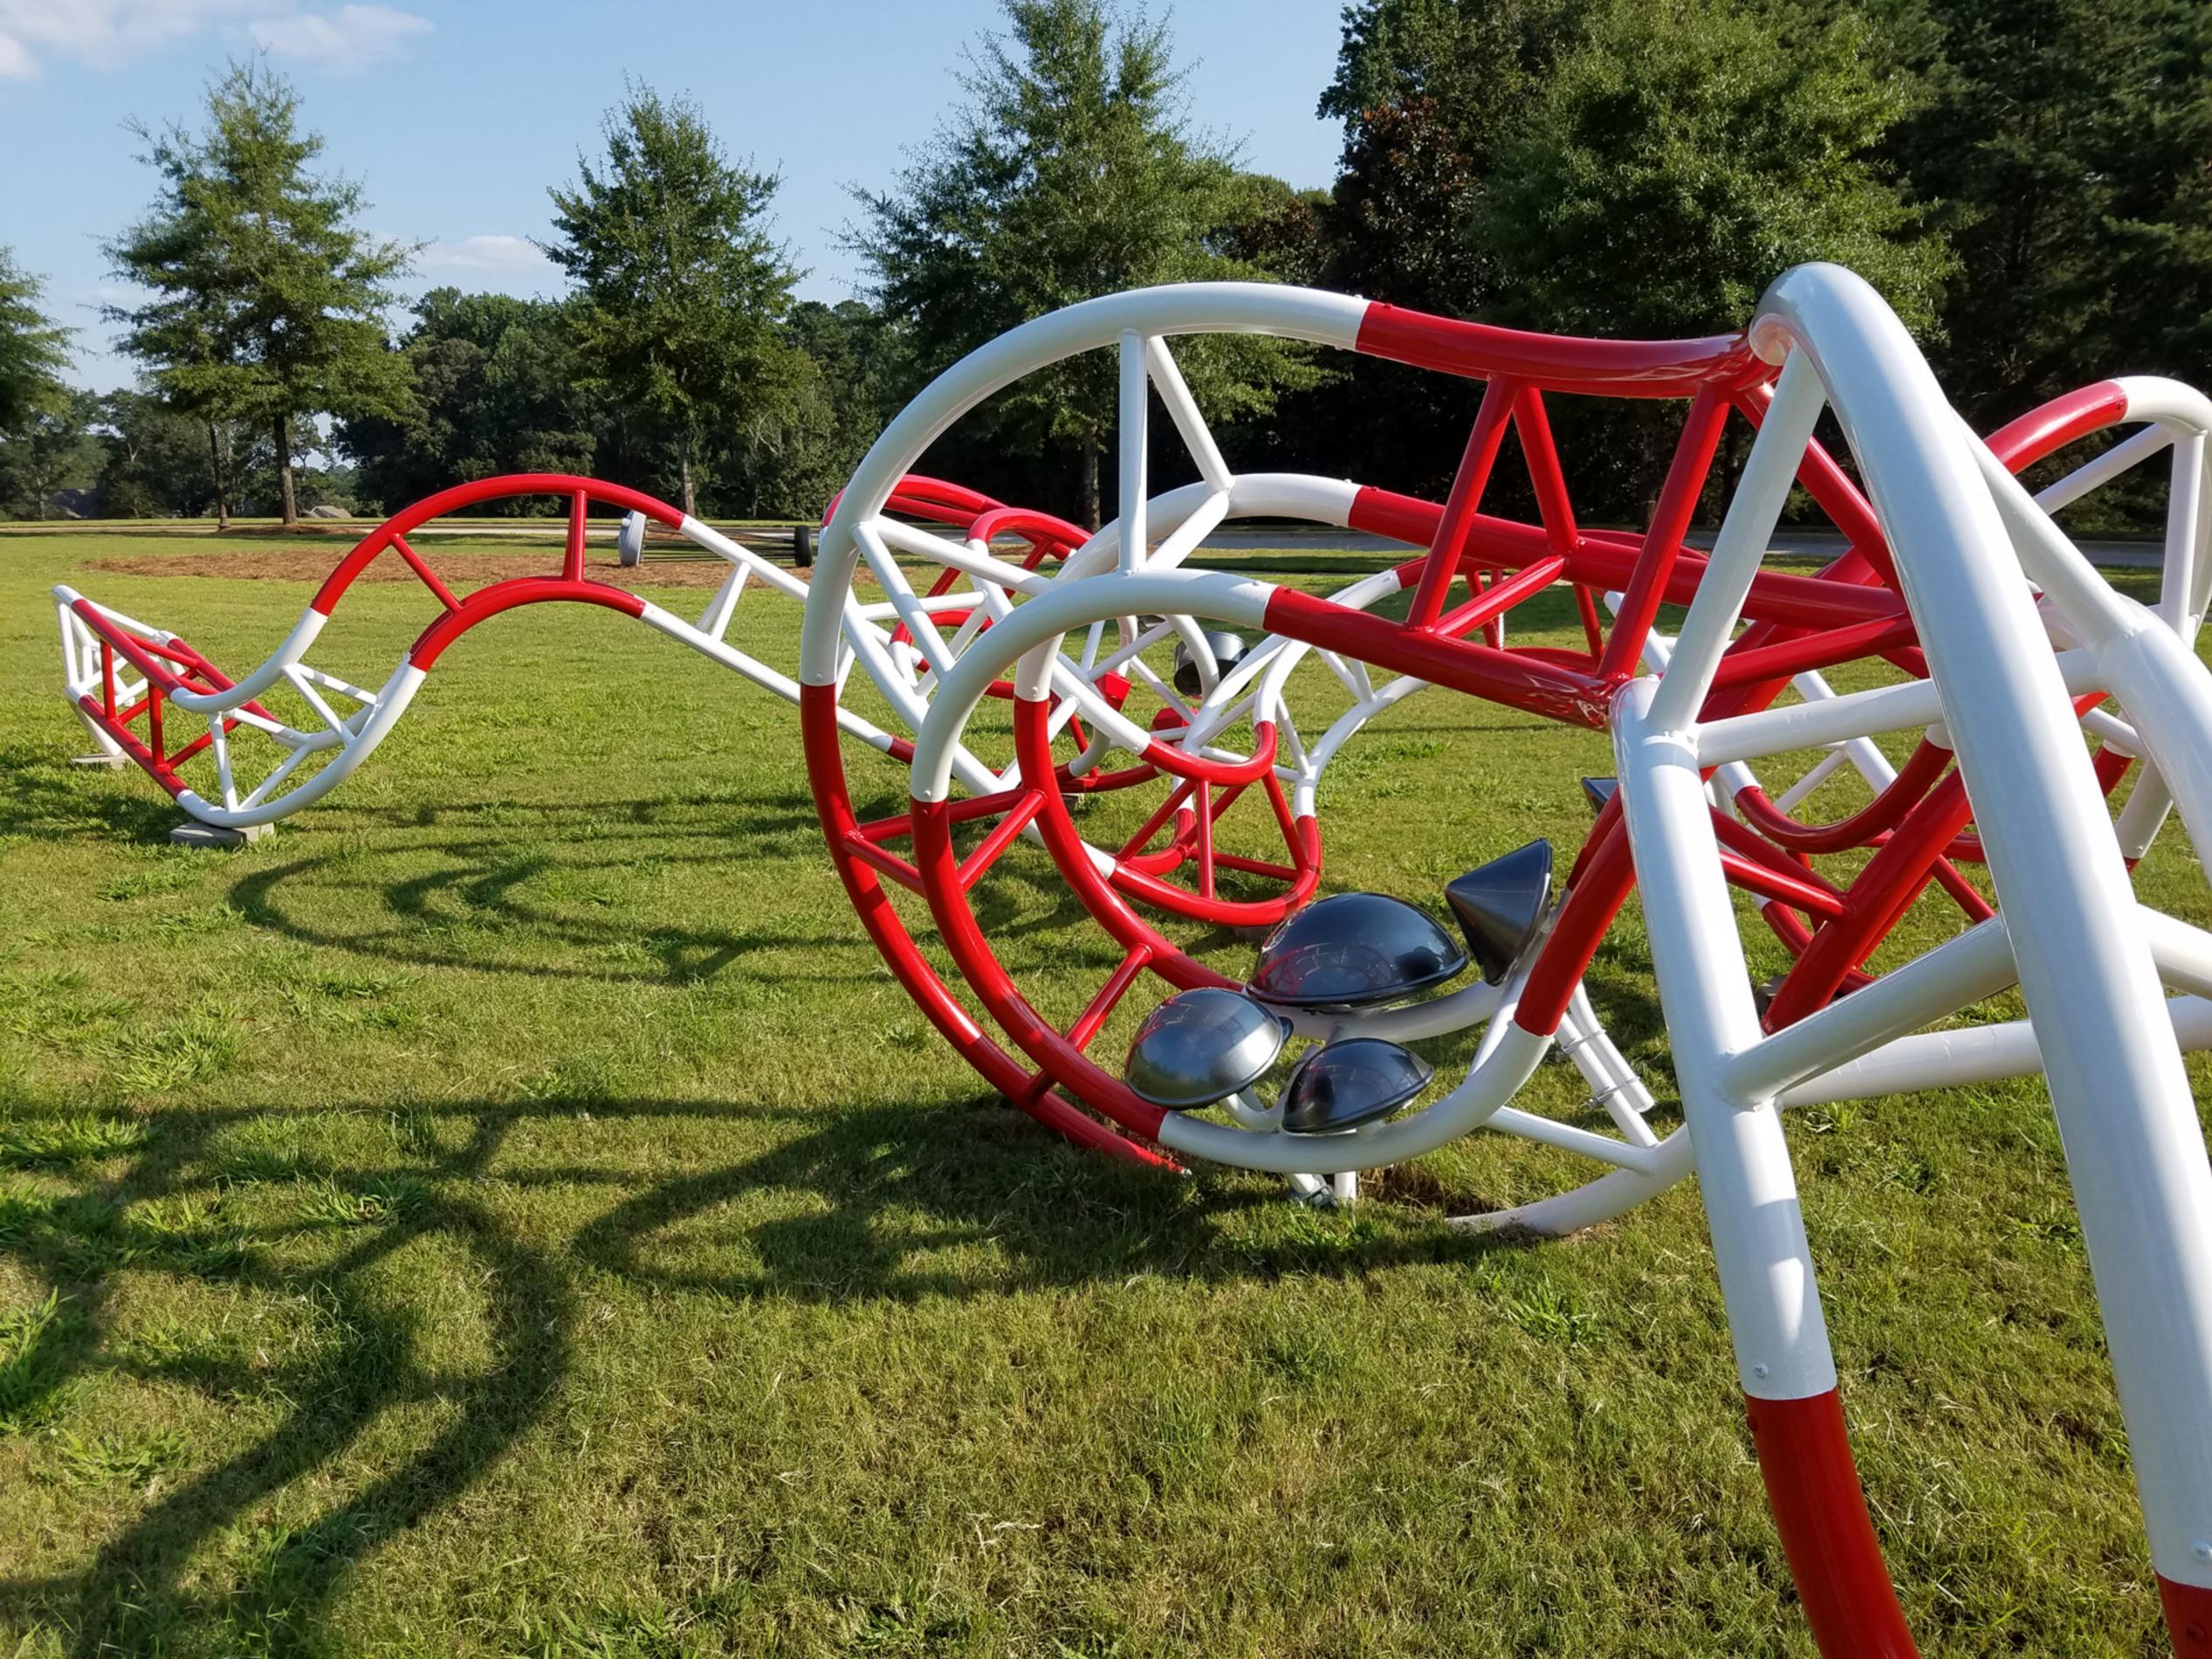

#### 1.) "Communications Vine" – Eric Troffkin - Loan

The Public Arts Board discussed this sculpture on May 19, 2021 and took no action. Concerns were raised about people climbing on the sculpture.

Artist Eric Troffkin has applied to loan the sculpture "Communications Vine" to the City. The sculpture consists of red and white modular steel structure with fiberglass detail elements and has dimensions of  $25' \times 25' \times 5'$  in height. Its appearance combines a red and white communications tower and a crawling vine-like plant.

#### **Sculpture Information:**

Title: Communications Vine

Estimated Dimensions: 25 X 25 X 5 ft., utilizing up to 25 modular sections

Estimated Weight: 1500 lbs. Materials: Steel and Fiberglass

<u>Description:</u> Communications Vine is a red and white modular steel structure with fiberglass detail elements. Its appearance combines a red and white communications utility tower with a crawling vine-like plant.

Installation and Maintenance Information: Communications Vine is composed of modular elements that are assembled on site. Each installation of the work is unique, responding each site's particular landscape conditions. No lifting equipment is required. The final footprint and height of the work can be configured according to venue requirements. The work is predominantly horizontal and has a broad overall footprint. It can be supported on concrete pavers, placed during installation. The work is well suited to unusual sites or sites that lack precast-mounting bases. Little maintenance is required for a temporary installation of up to several years. High quality outdoor utility paint can easily be touched up if there is wear or damage.