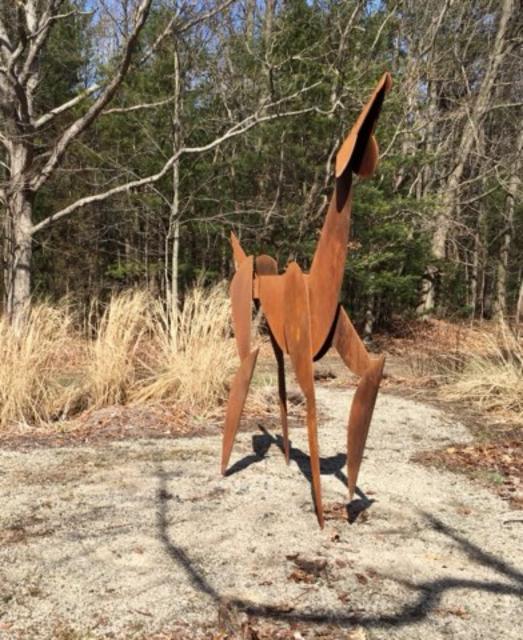

#### 2.) "Cor-ten Steel Horse" – Barry Harrison – Loan

The Public Arts Board discussed this sculpture on May  $19^{th}$ , 2021 and thought that Poppleton Park could be a possible location for this sculpture. The Board requested more detailed photos of the sculpture and dimensions of the legs to see if it would fit on the 6' x 6' base pad. After discussion with the artist, it appears as though the legs will fit on the base pad as illustrated in the diagram below.

**Harrison** 

Local artist Barry Harrison has applied to loan the sculpture "Cor-ten Steel Horse" to the City. The sculpture consists of abstract horse sculpture welded in cor-ten steel and has dimensions of 8' high, 11' in length, and 2' feet wide.

The Public Arts Board discussed this sculpture on May 19<sup>th</sup>, 2021. The felt that Poppleton Park could be a good location for this piece, however they were unsure if it would fit on the current 6' x 6' base pad.

The artist has since provided more detailed photos of the sculpture and a diagram of the leg dimension upon which it stands. Three horse legs touch the ground at a maximum length of 66 inches, therefore the 6 foot pad will be sufficient.