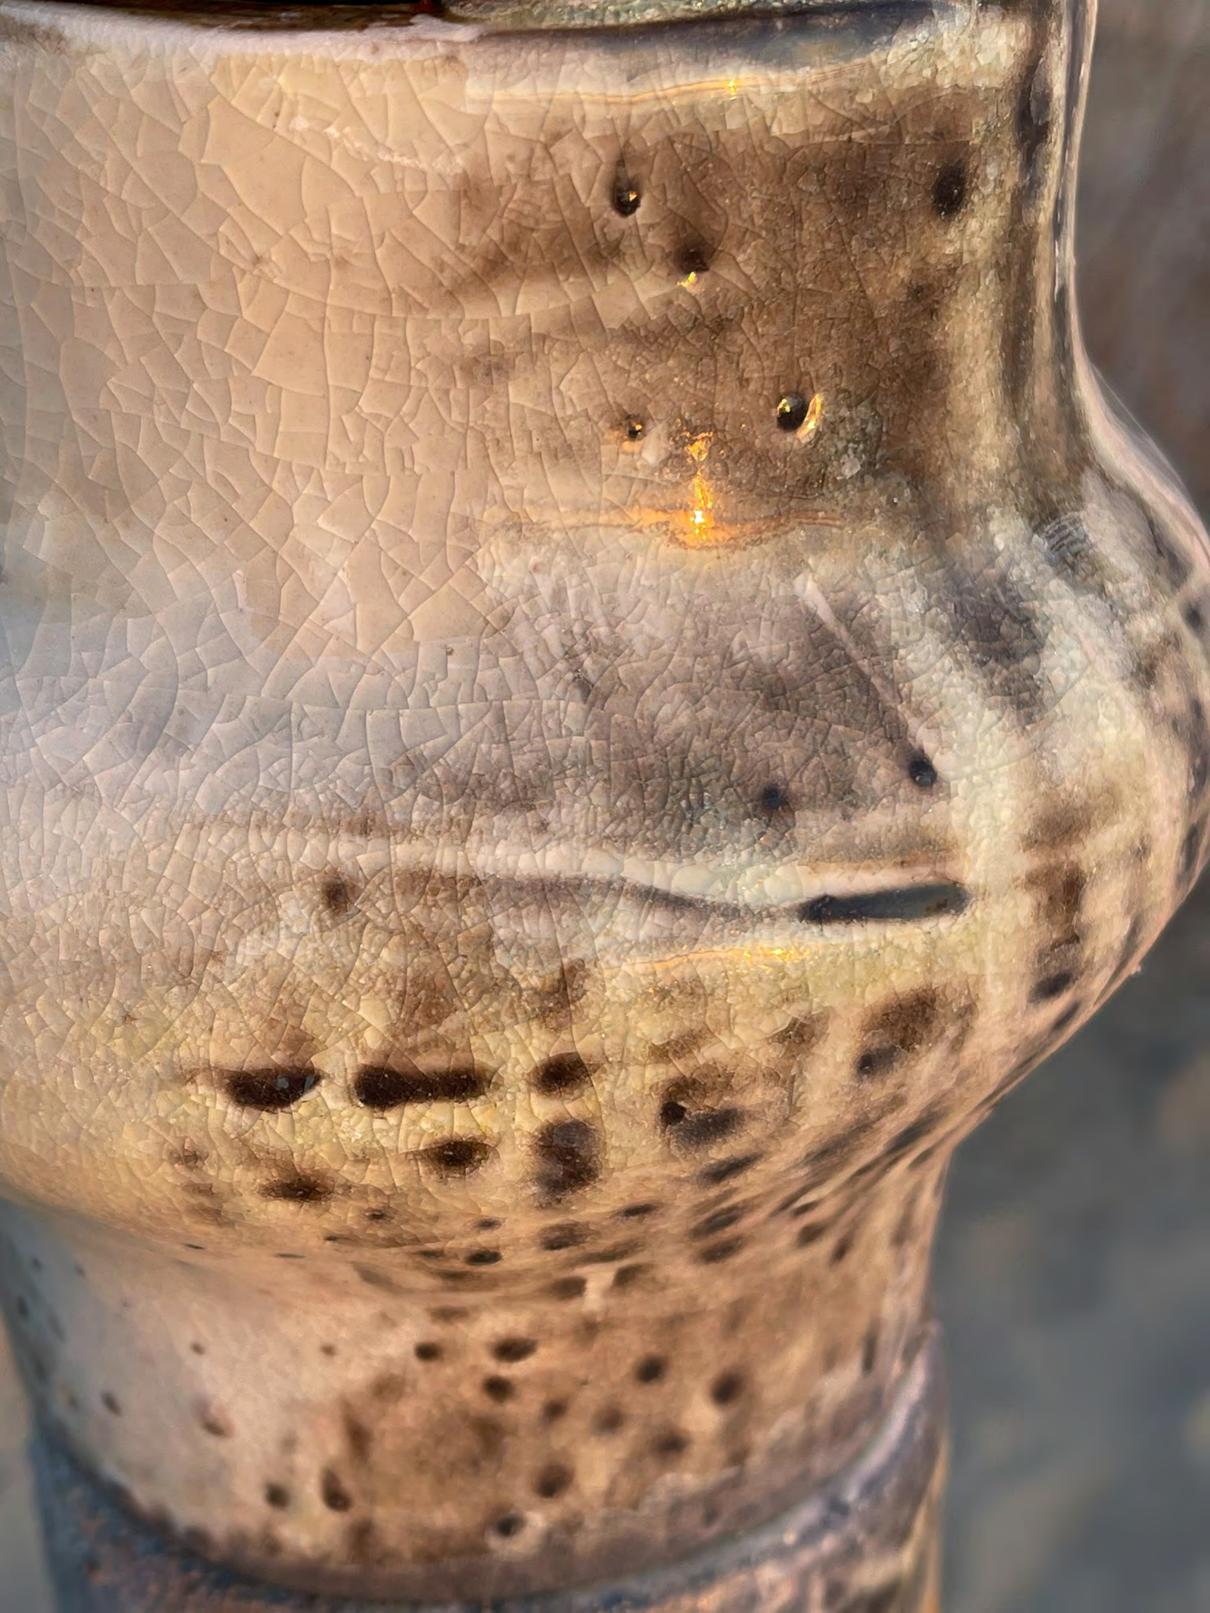

3.) "Incarnate" – Helen Hierta – Loan - Ceramic Sculpture 7'-8.5' tall, 14'' wide, weighs 120 lbs plus 35 lbs for stability pole.

4.) "Testament" – Helen Hierta – Loan – Ceramic Sculpture 8.5' tall, 20" wide, weighs 100 lbs plus 35 lbs for stability pole

#### **Sculpture: Incarnate**

The 'Incarnate' series of totemic sculptures are approximately 8.5' tall, made with coiled and hand carved vessels high-fired in Anagama wood burning kilns to +/-2400 degrees. The heat work of wood firing achieves one-of-a-kind dramatic surfaces: the ashes from specific woods

#### **MEDITATION ART**

melt and combine with the minerals in the clay during 3-plus days stoking period to create natural ash glazes with an atmospheric effect of pinks and blues and smokey gray/browns, shiny and matte whites.