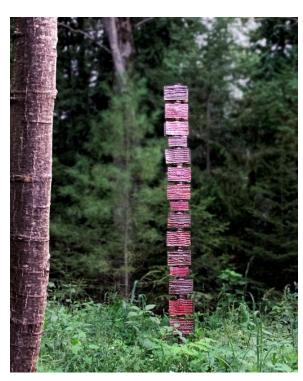

#### **Sculpture: Incarnate**

The 'Incarnate' series of totemic sculptures are approximately 8.5' tall, made with coiled and hand carved vessels high-fired in Anagama wood burning kilns to +/-2400 degrees. The heat work of wood firing achieves one-of-a-kind dramatic surfaces: the ashes from specific woods

#### **MEDITATION ART**

melt and combine with the minerals in the clay during 3-plus days stoking period to create natural ash glazes with an atmospheric effect of pinks and blues and smokey gray/browns, shiny and matte whites.

We live in a time of fear, struggling to overcome all types of lack and limitation. This series references an Old Testament story of a widow who could not pay her debts. She only had a little oil. The prophet Elisha told her to borrow many empty vessels, and then pour her oil into them. She obeyed, and the oil did not stop flowing. The 'Incarnate' sculptures are my metaphors for the potential of making the invisible visible.