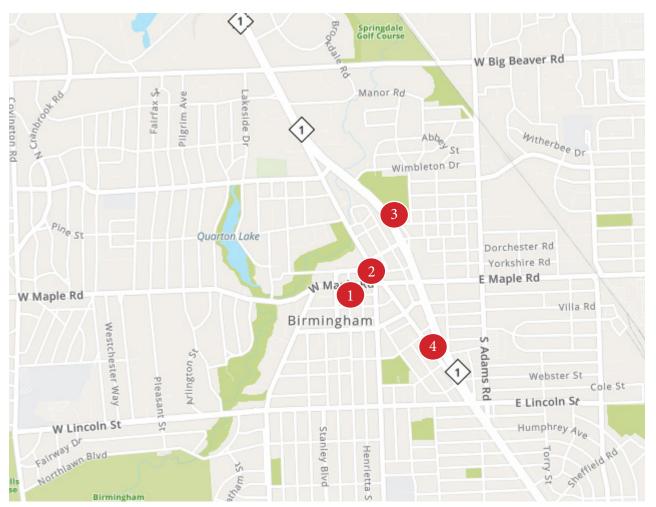

The Public Arts Board reviewed the various Terminating Vistas and selected seven of the locations to add to their priority map for sculptures. These locations include N. Old Woodward and Hamilton Row, Chester & Willits, Bates & Willits, Maple & Henrietta, Park & Maple, S. Old Woodward & Bowers, and S. Old Woodward & Woodward. The updated Prequalified Public Art Locations Map is pictured below where downtown Terminating Vistas were placed as a high priority.

#### Site 3:

Poppleton Park at the intersection of Woodward Avenue and Madison Avenue.

#### **Surrounding:**

Poppleton Park and the Poppleton residential neighborhood.

#### Access:

sidewalk along Woodward Avenue and Madison Avenue.

#### Visibility:

Visible from northbound and southbound Woodward Avenue, as well as entrance and exit for Madison Avenue. Part of Poppleton Park ambiance.

#### Base Pad:

6' x 6' concrete pad that is 8 inches deep.