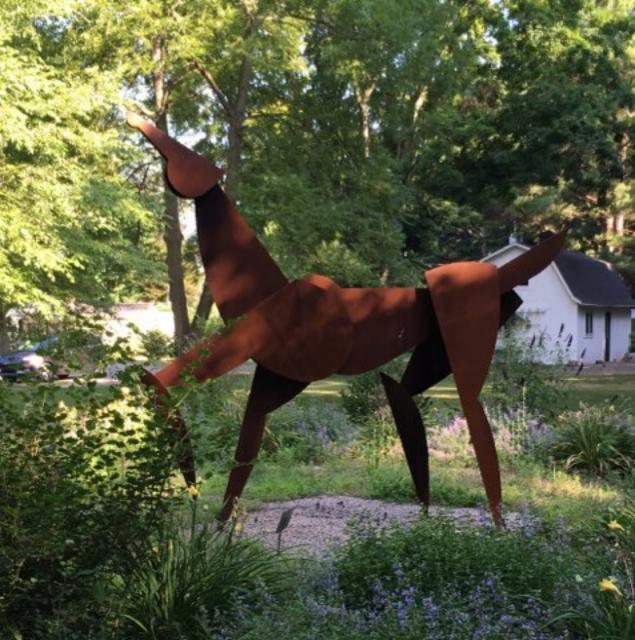

Staff indicated that "Stations" by Roland Bierman would not be appropriate for the City given its religious context, and the Public Arts Board concurred.

The Board was amenable to "Cor-ten Steel Horse" by Barry Harrison but wanted to know more about the sculpture. The Board requested that more detailed photos be provided of the sculpture. The Board thought that Poppleton Park at the intersection of Woodward and Madison could be a good location, however they were not sure if the  $6' \times 6'$  pad would be large enough. Staff noted they would try to obtain necessary base dimensions and detailed photos.

#### 2.) "Cor-ten Steel Horse" – Barry Harrison – Loan

The Public Arts Board discussed this sculpture on May  $19^{th}$ , 2021 and thought that Poppleton Park could be a possible location for this sculpture. The Board requested more detailed photos of the sculpture and dimensions of the legs to see if it would fit on the 6' x 6' base pad. After discussion with the artist, it appears as though the legs will fit on the base pad as illustrated in the diagram below.

**Harrison** 

Local artist Barry Harrison has applied to loan the sculpture "Cor-ten Steel Horse" to the City. The sculpture consists of abstract horse sculpture welded in cor-ten steel and has dimensions of 8' high, 11' in length, and 2' feet wide.

The Public Arts Board discussed this sculpture on May 19<sup>th</sup>, 2021. The felt that Poppleton Park could be a good location for this piece, however they were unsure if it would fit on the current 6' x 6' base pad.

The artist has since provided more detailed photos of the sculpture and a diagram of the leg dimension upon which it stands. Three horse legs touch the ground at a maximum length of 66 inches, therefore the 6 foot pad will be sufficient.