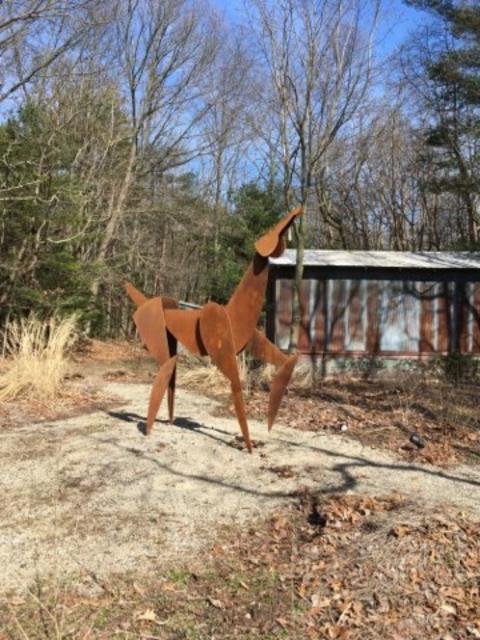

#### 2.) "Cor-ten Steel Horse" – Barry Harrison – Loan

The Public Arts Board discussed this sculpture on May  $19^{th}$ , 2021 and thought that Poppleton Park could be a possible location for this sculpture. The Board requested more detailed photos of the sculpture and dimensions of the legs to see if it would fit on the 6' x 6' base pad. After discussion with the artist, it appears as though the legs will fit on the base pad as illustrated in the diagram below.

**Harrison** 

Local artist Barry Harrison has applied to loan the sculpture "Cor-ten Steel Horse" to the City. The sculpture consists of abstract horse sculpture welded in cor-ten steel and has dimensions of 8' high, 11' in length, and 2' feet wide.

The Public Arts Board discussed this sculpture on May 19<sup>th</sup>, 2021. The felt that Poppleton Park could be a good location for this piece, however they were unsure if it would fit on the current 6' x 6' base pad.

The artist has since provided more detailed photos of the sculpture and a diagram of the leg dimension upon which it stands. Three horse legs touch the ground at a maximum length of 66 inches, therefore the 6 foot pad will be sufficient.