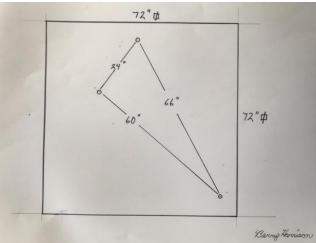

#### 2.) "Cor-ten Steel Horse" – Barry Harrison – Loan

The Public Arts Board discussed this sculpture on May  $19^{th}$ , 2021 and thought that Poppleton Park could be a possible location for this sculpture. The Board requested more detailed photos of the sculpture and dimensions of the legs to see if it would fit on the 6' x 6' base pad. After discussion with the artist, it appears as though the legs will fit on the base pad as illustrated in the diagram below.

The artist has since provided more detailed photos of the sculpture and a diagram of the leg dimension upon which it stands. Three horse legs touch the ground at a maximum length of 66 inches, therefore the 6 foot pad will be sufficient.