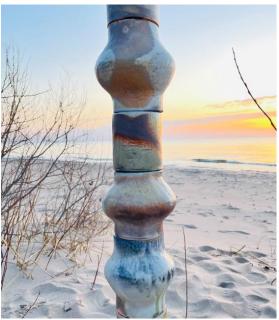

#### **Sculpture: Testament**

This slab built, hand carved totemic sculpture was vitrified in an electric kiln to +/-2200 degrees with radiant red stains and antique gold glazes. The components stack to a height of 8' on a galvanized pole sunk 3' into the ground. An alternative foundation/base attachment is possible.

'Testament' explores the artist's interpretation of social consciousness during the 2020 world pandemic. As a totem it is meant to suggest the bold affirmation of spiritual individuality vs the demands of unconscious archetypal power. The tall angular brick-like design was inspired by the 'Stoneware Glyph Wall Screen' by David Cressey for Architectural Pottery c. 1965.