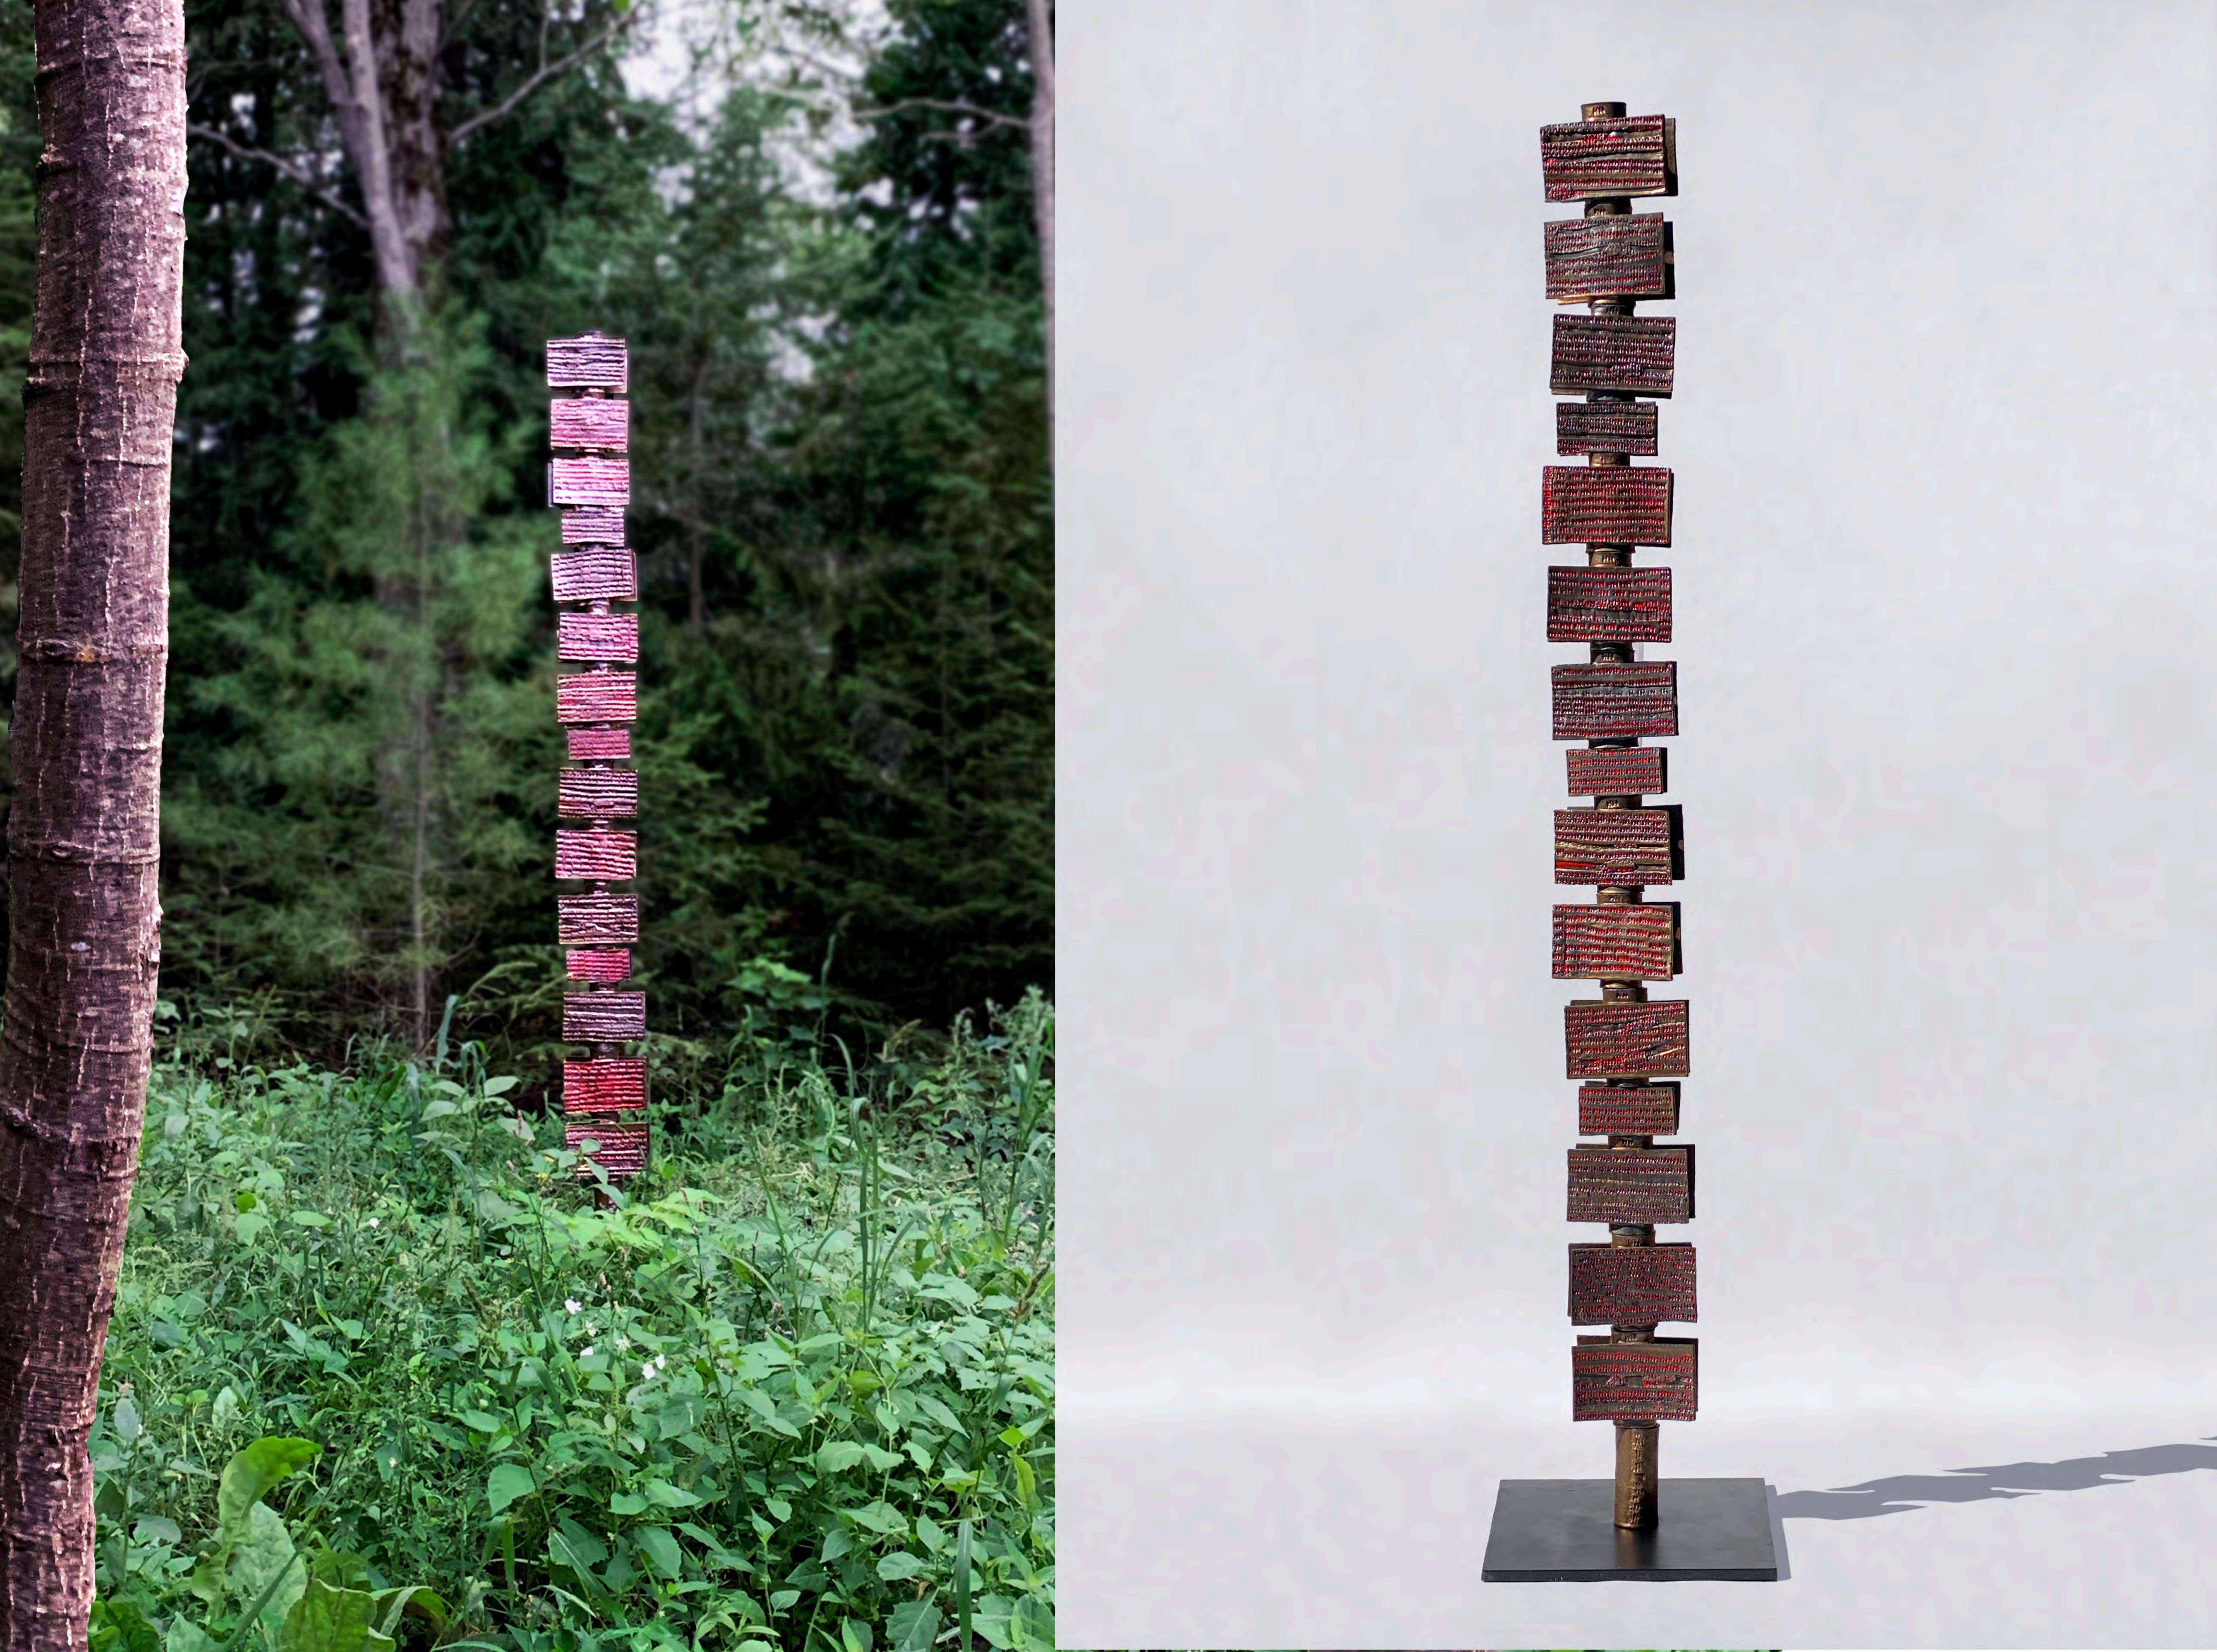

#### 1.) "Communications Vine" – Eric Troffkin - Loan

The Public Arts Board discussed this sculpture on May 19, 2021 and took no action. Concerns were raised about people climbing on the sculpture.

Artist Eric Troffkin has applied to loan the sculpture "Communications Vine" to the City. The sculpture consists of red and white modular steel structure with fiberglass detail elements and has dimensions of  $25' \times 25' \times 5'$  in height. Its appearance combines a red and white communications tower and a crawling vine-like plant.

#### **Sculpture Information:**

Title: Communications Vine

Estimated Dimensions: 25 X 25 X 5 ft., utilizing up to 25 modular sections

Estimated Weight: 1500 lbs. Materials: Steel and Fiberglass

<u>Description:</u> Communications Vine is a red and white modular steel structure with fiberglass detail elements. Its appearance combines a red and white communications utility tower with a crawling vine-like plant.

Installation and Maintenance Information: Communications Vine is composed of modular elements that are assembled on site. Each installation of the work is unique, responding each site's particular landscape conditions. No lifting equipment is required. The final footprint and height of the work can be configured according to venue requirements. The work is predominantly horizontal and has a broad overall footprint. It can be supported on concrete pavers, placed during installation. The work is well suited to unusual sites or sites that lack precast-mounting bases. Little maintenance is required for a temporary installation of up to several years. High quality outdoor utility paint can easily be touched up if there is wear or damage.