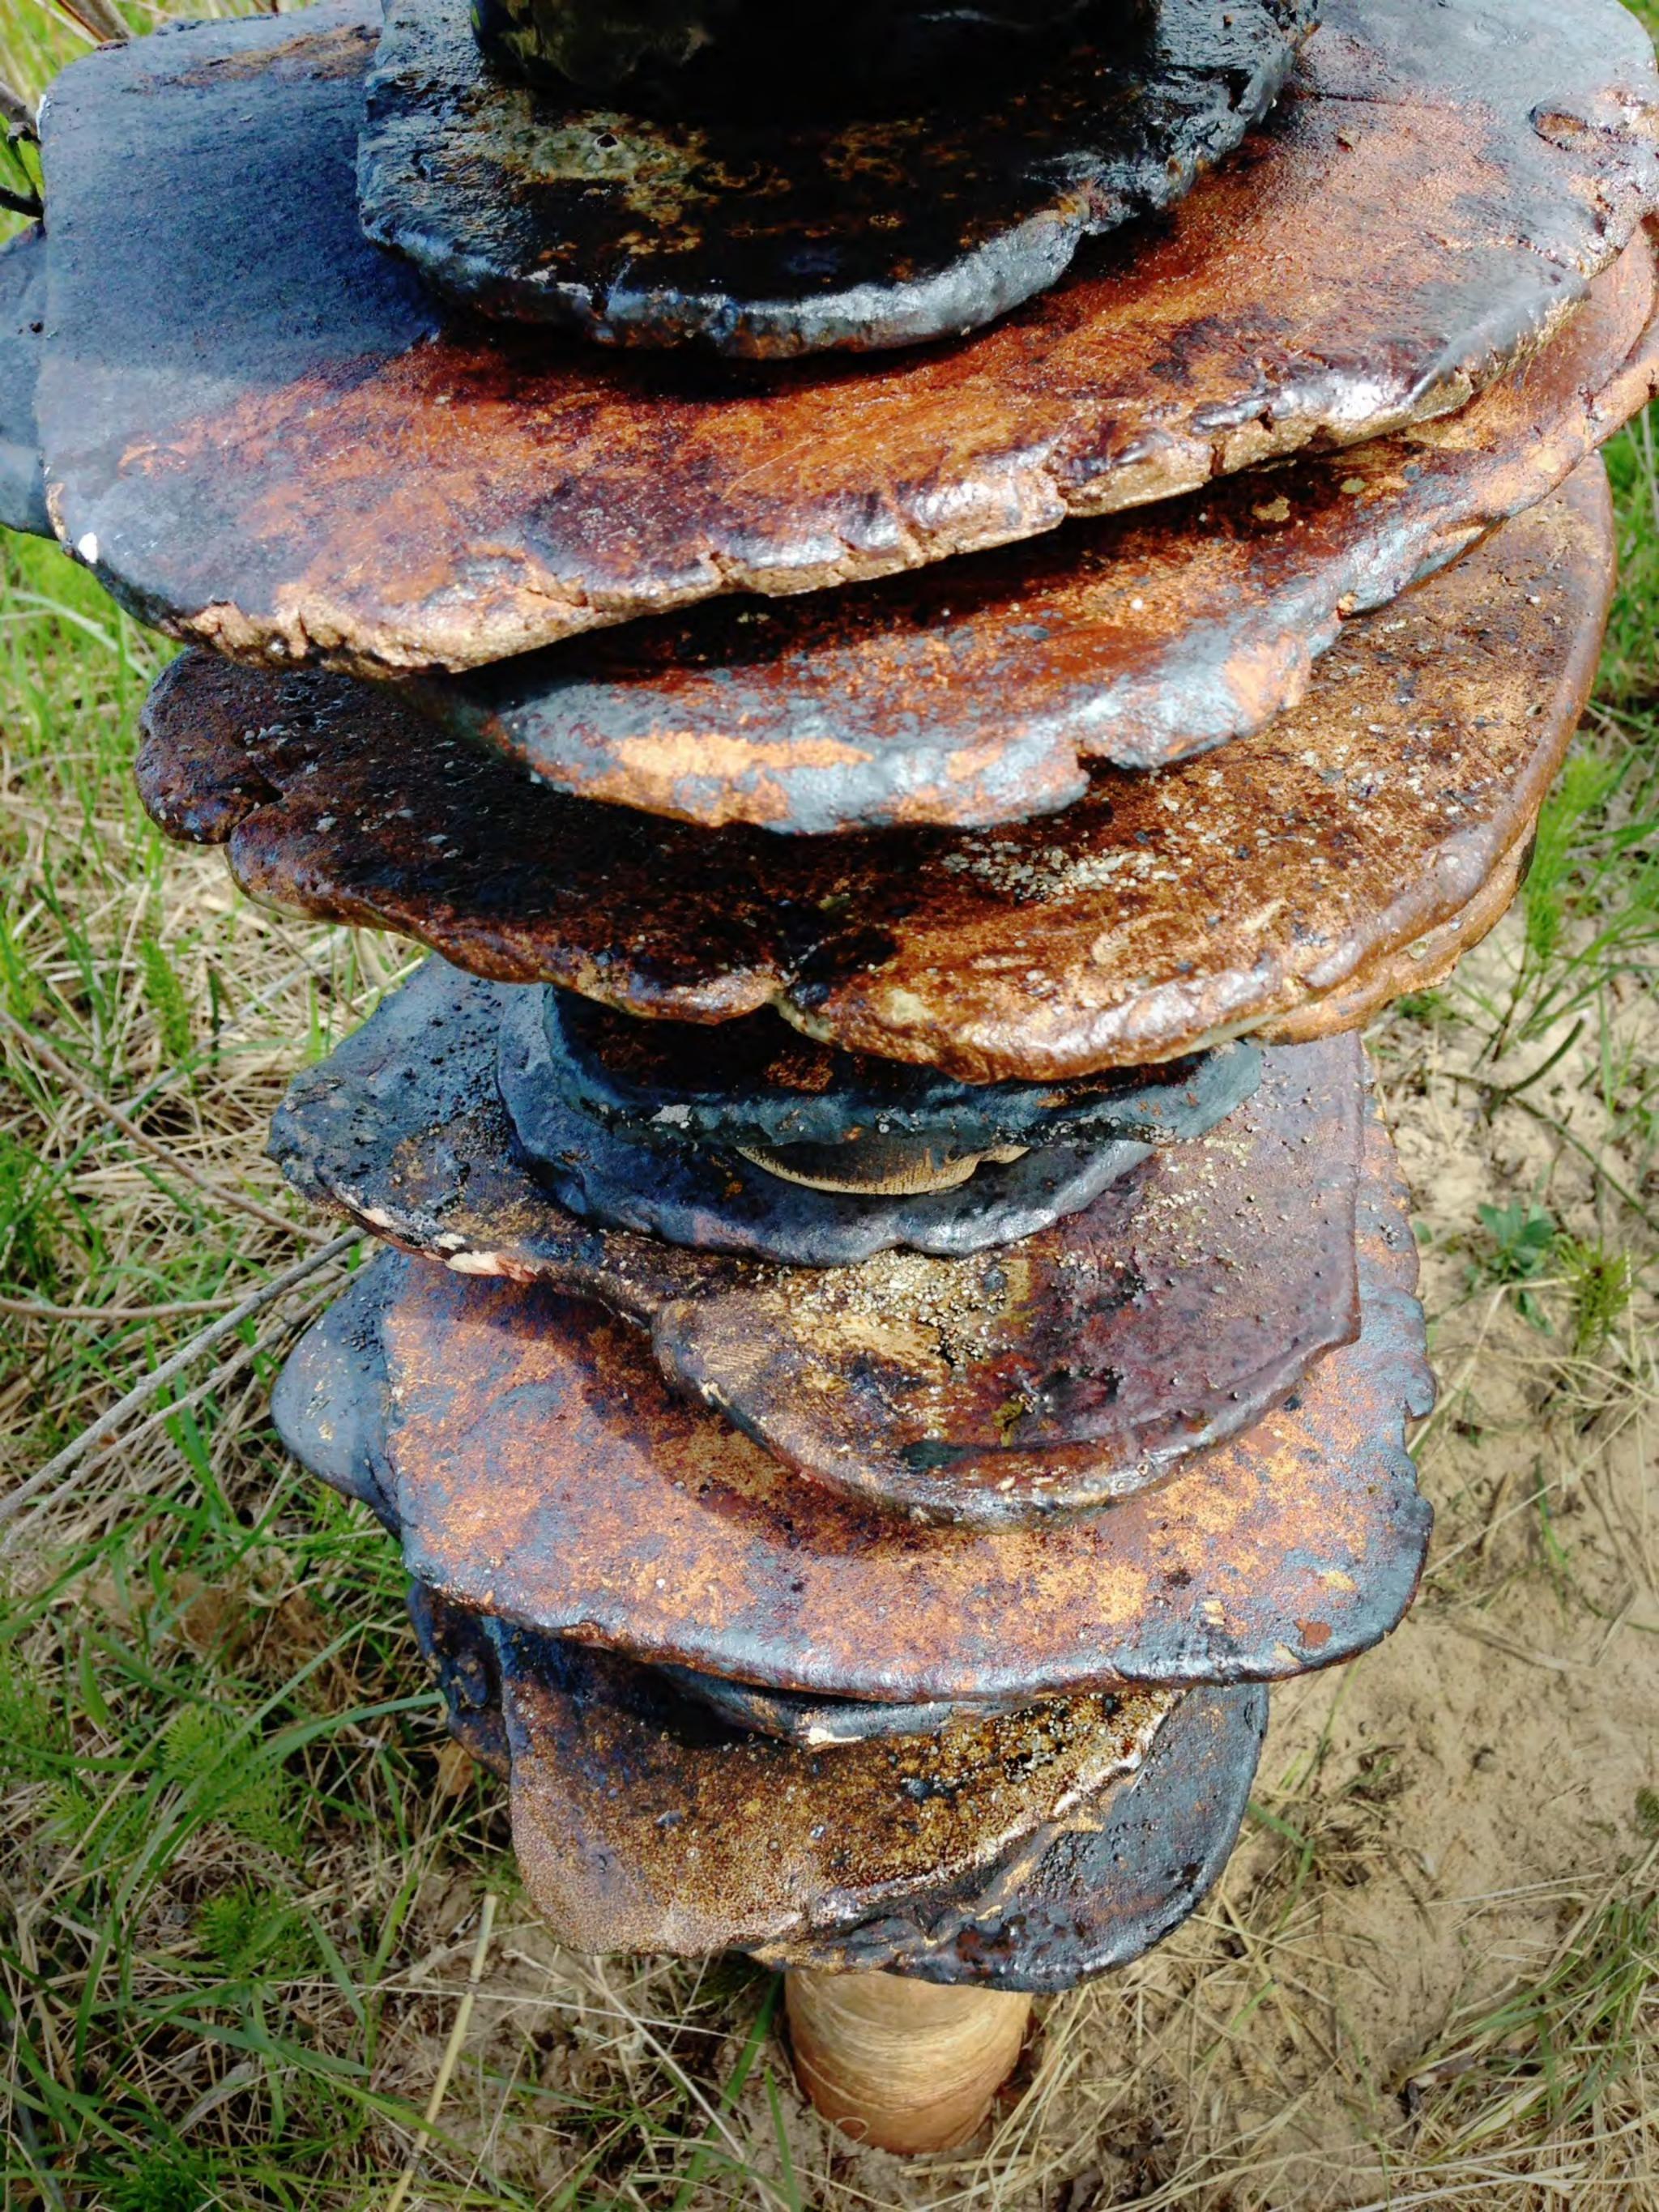

#### **Sculpture: Testament**

This slab built, hand carved totemic sculpture was vitrified in an electric kiln to +/-2200 degrees with radiant red stains and antique gold glazes. The components stack to a height of 8' on a galvanized pole sunk 3' into the ground. An alternative foundation/base attachment is possible.

'Testament' explores the artist's interpretation of social consciousness during the 2020 world pandemic. As a totem it is meant to suggest the bold affirmation of spiritual individuality vs the demands of unconscious archetypal power. The tall angular brick-like design was inspired by the 'Stoneware Glyph Wall Screen' by David Cressey for Architectural Pottery c. 1965.

#### **Sculpture: Incarnate**

The 'Incarnate' series of totemic sculptures are approximately 8.5' tall, made with coiled and hand carved vessels high-fired in Anagama wood burning kilns to +/-2400 degrees. The heat work of wood firing achieves one-of-a-kind dramatic surfaces: the ashes from specific woods