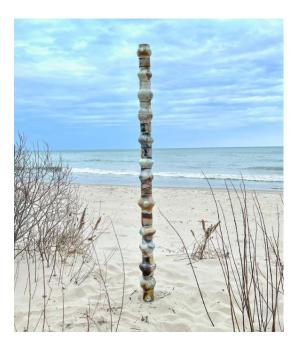

"Testament", and "Weathered".

The artist Helen Hierta has applied to loan three sculptures to the City. All three are vertical pole styles consisting of ceramic material. The sculptural totems are intended to encourage a meditation on the vast unseen human energy fields — a whole network of intelligence glistening under the surface of things — and their complex vibrations that radiate all around us.

"Incarnate" is 7' - 8.5' tall, 14'' wide, weighs 120 lbs plus 35 lbs for stability pole.

"Testament" is 8.5' tall, 20" wide, weighs 100 lbs plus 35 lbs for stability pole.

"Weathered" is 6' - 8' tall, 20'' wide, 100 lbs and stability pole 35 lbs.

#### **Sculpture: Weathered**

The 'Weathered' totems are 7'- 8' tall. 'Weathered II' is installed in the Art Rapids Sculpture Park, Elk Rapids, MI. Organic, like nature, it communes with its surroundings and the people who visit. The components of these sculptures are made out of hand carved clay slabs and extrusions. The unusual surfaces are achieved from the effects of soda or salt added to a gas or wood kiln, during or at the end of firing, and are then accentuated by variations of stacking to individualize for the landscape. When assembling these sculptures, interaction, creative input, and general assistance is invited. Letting the order of the pieces come together fluidly and in harmony, the end result gives a deep sense of wonder.

'Weathered I' is installed on my beach, and over the years has obtained a crusty surface with moss growing in the crevices along with sand adhering to the salt glazes. For outdoor sculptural art this is a compelling look. The 'Weathered' totems suggest the weathering we all experience, and the observation that we never stand alone. The question is, how can we organically rise up, together in harmony, highlighting contrasts while working toward a whole?