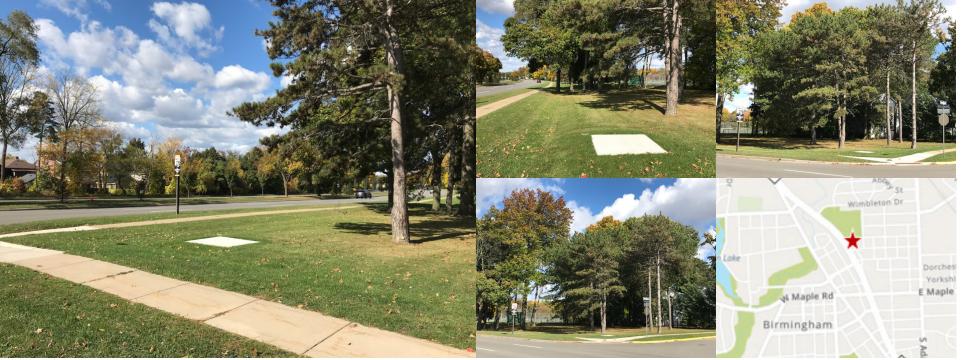

#### Site 3:

Poppleton Park at the intersection of Woodward Avenue and Madison Avenue.

#### **Surrounding:**

Poppleton Park and the Poppleton residential neighborhood.

#### Access:

sidewalk along Woodward Avenue and Madison Avenue.

#### Visibility:

Visible from northbound and southbound Woodward Avenue, as well as entrance and exit for Madison Avenue. Part of Poppleton Park ambiance.

#### Base Pad:

6' x 6' concrete pad that is 8 inches deep.