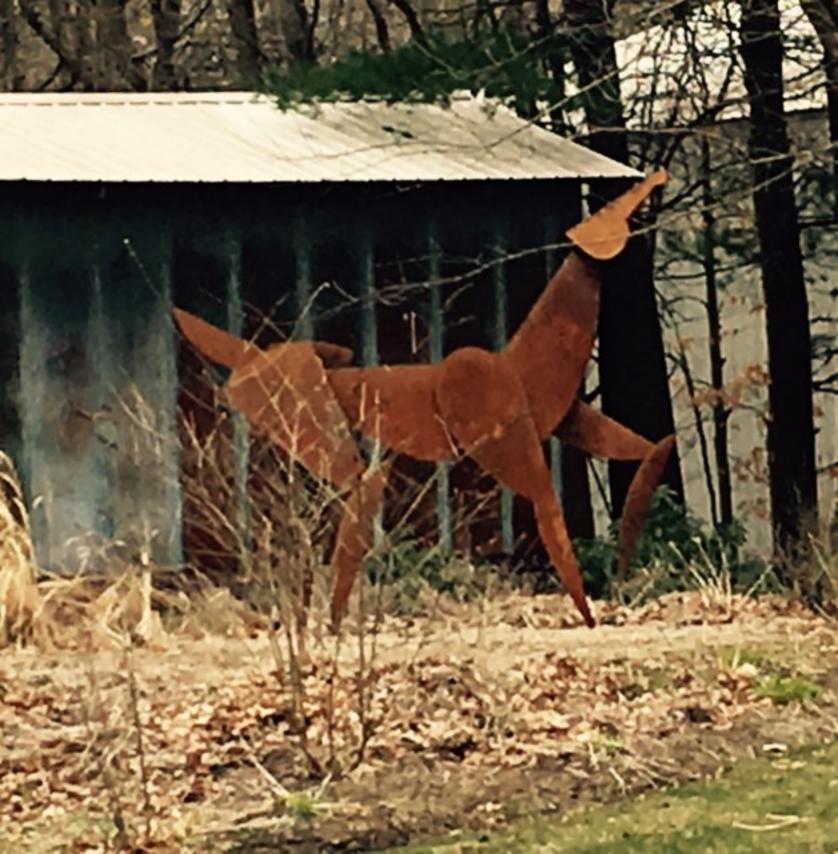

#### 2.) "Cor-ten Steel Horse" – Barry Harrison – Loan

The Public Arts Board discussed this sculpture on May  $19^{th}$ , 2021 and thought that Poppleton Park could be a possible location for this sculpture. The Board requested more detailed photos of the sculpture and dimensions of the legs to see if it would fit on the 6' x 6' base pad. After discussion with the artist, it appears as though the legs will fit on the base pad as illustrated in the diagram below.

**Harrison** 

Local artist Barry Harrison has applied to loan the sculpture "Cor-ten Steel Horse" to the City. The sculpture consists of abstract horse sculpture welded in cor-ten steel and has dimensions of 8' high, 11' in length, and 2' feet wide.

The Public Arts Board discussed this sculpture on May 19<sup>th</sup>, 2021. The felt that Poppleton Park could be a good location for this piece, however they were unsure if it would fit on the current 6' x 6' base pad.

The artist has since provided more detailed photos of the sculpture and a diagram of the leg dimension upon which it stands. Three horse legs touch the ground at a maximum length of 66 inches, therefore the 6 foot pad will be sufficient.