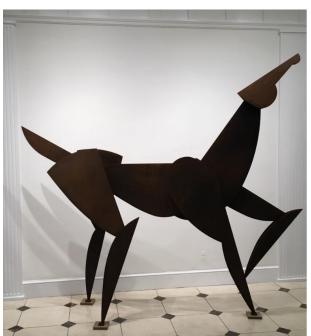

#### 2.) "Cor-ten Steel Horse" – Barry Harrison – Loan

The Public Arts Board discussed this sculpture on May  $19^{th}$ , 2021 and thought that Poppleton Park could be a possible location for this sculpture. The Board requested more detailed photos of the sculpture and dimensions of the legs to see if it would fit on the 6' x 6' base pad. After discussion with the artist, it appears as though the legs will fit on the base pad as illustrated in the diagram below.

**Harrison** 

Local artist Barry Harrison has applied to loan the sculpture "Cor-ten Steel Horse" to the City. The sculpture consists of abstract horse sculpture welded in cor-ten steel and has dimensions of 8' high, 11' in length, and 2' feet wide.

The Public Arts Board discussed this sculpture on May 19<sup>th</sup>, 2021. The felt that Poppleton Park could be a good location for this piece, however they were unsure if it would fit on the current 6' x 6' base pad.

The artist has since provided more detailed photos of the sculpture and a diagram of the leg dimension upon which it stands. Three horse legs touch the ground at a maximum length of 66 inches, therefore the 6 foot pad will be sufficient.