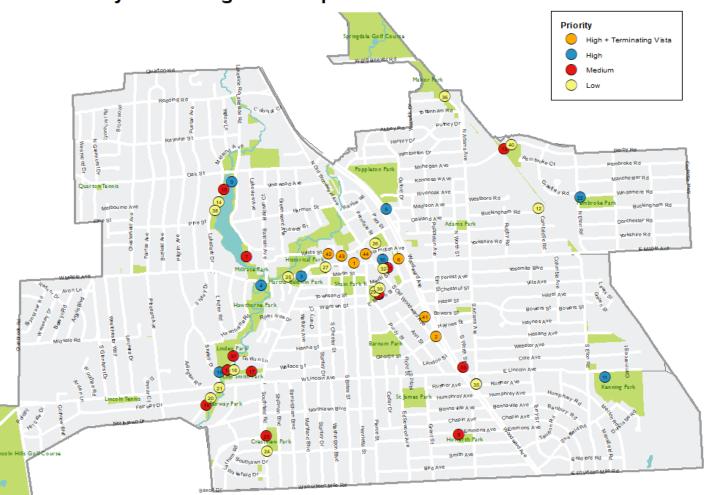

### Prioritized Locations for Public Art

The Public Arts Board maintains a map of prioritized locations for public art. It is used as a reference whenever a sculpture for loan or donation is made to the City. Each point is numbered for reference, and the colors indicate areas with higher priority. The priorities are meant to serve as a guideline, though the Public Arts Board has indicated that each sculpture will be evaluated on a case-by-case basis so that it can be contextual with its surroundings.

The Public Arts Board reviewed the various Terminating Vistas and selected seven of the locations to add to their priority map for sculptures. These locations include N. Old Woodward and Hamilton Row, Chester & Willits, Bates & Willits, Maple & Henrietta, Park & Maple, S. Old Woodward & Bowers, and S. Old Woodward & Woodward. The updated Prequalified Public Art Locations Map is pictured below where downtown Terminating Vistas were placed as a high priority.

### City of Birmingham Prequalified Public Art Locations