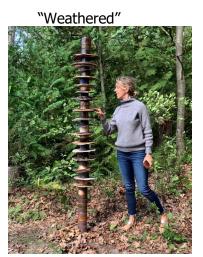

5.) "Weathered" – Helen Hierta – Loan – Ceramic Sculpture 6'-8' tall, 20'' wide, 100 lbs and stability pole 35 lbs

"Incarnate" is 7' - 8.5' tall, 14'' wide, weighs 120 lbs plus 35 lbs for stability pole.

"Testament" is 8.5' tall, 20" wide, weighs 100 lbs plus 35 lbs for stability pole.

"Weathered" is 6' - 8' tall, 20'' wide, 100 lbs and stability pole 35 lbs.

#### **Sculpture: Weathered**

The 'Weathered' totems are 7'- 8' tall. 'Weathered II' is installed in the Art Rapids Sculpture Park, Elk Rapids, MI. Organic, like nature, it communes with its surroundings and the people who visit. The components of these sculptures are made out of hand carved clay slabs and extrusions. The unusual surfaces are achieved from the effects of soda or salt added to a gas or wood kiln, during or at the end of firing, and are then accentuated by variations of stacking to individualize for the landscape. When assembling these sculptures, interaction, creative input, and general assistance is invited. Letting the order of the pieces come together fluidly and in harmony, the end result gives a deep sense of wonder.

'Weathered I' is installed on my beach, and over the years has obtained a crusty surface with moss growing in the crevices along with sand adhering to the salt glazes. For outdoor sculptural art this is a compelling look. The 'Weathered' totems suggest the weathering we all experience, and the observation that we never stand alone. The question is, how can we organically rise up, together in harmony, highlighting contrasts while working toward a whole?