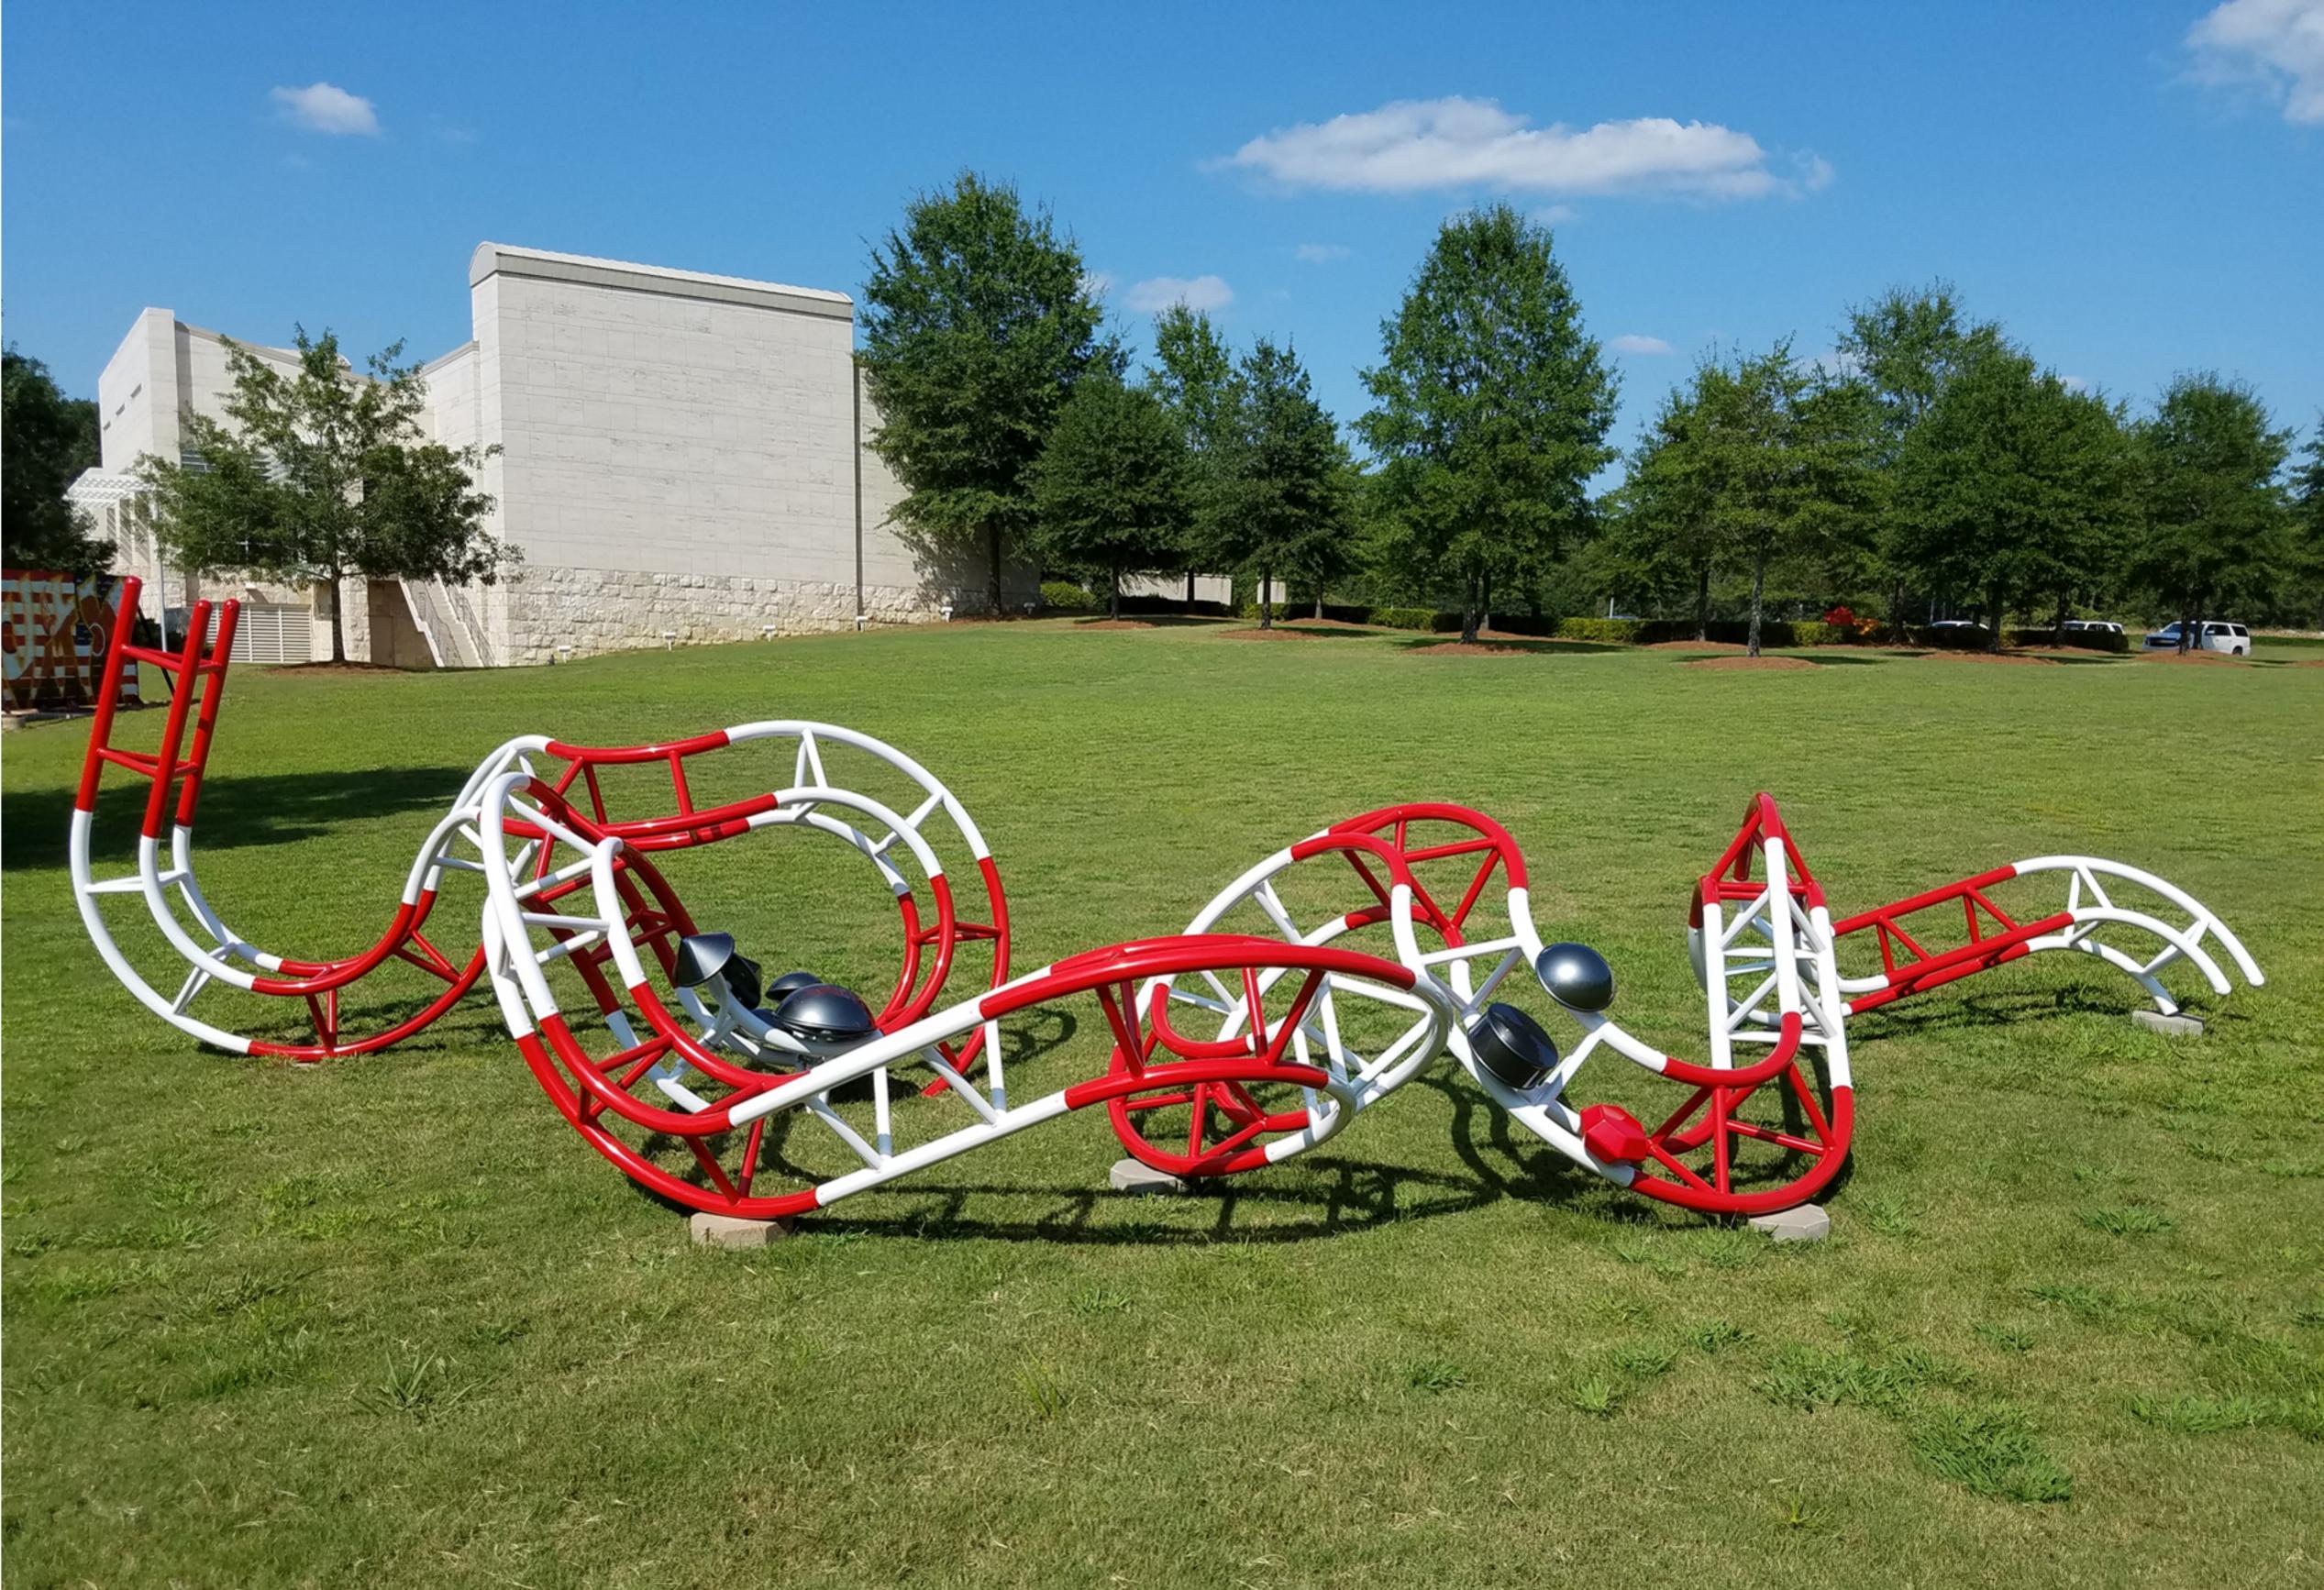

#### 1.) "Communications Vine" – Eric Troffkin - Loan

The Public Arts Board discussed this sculpture on May 19, 2021 and took no action. Concerns were raised about people climbing on the sculpture.

Artist Eric Troffkin has applied to loan the sculpture "Communications Vine" to the City. The sculpture consists of red and white modular steel structure with fiberglass detail elements and has dimensions of  $25' \times 25' \times 5'$  in height. Its appearance combines a red and white communications tower and a crawling vine-like plant.

#### **Sculpture Information:**

Title: Communications Vine

Estimated Dimensions: 25 X 25 X 5 ft., utilizing up to 25 modular sections

Estimated Weight: 1500 lbs. Materials: Steel and Fiberglass

<u>Description:</u> Communications Vine is a red and white modular steel structure with fiberglass detail elements. Its appearance combines a red and white communications utility tower with a crawling vine-like plant.