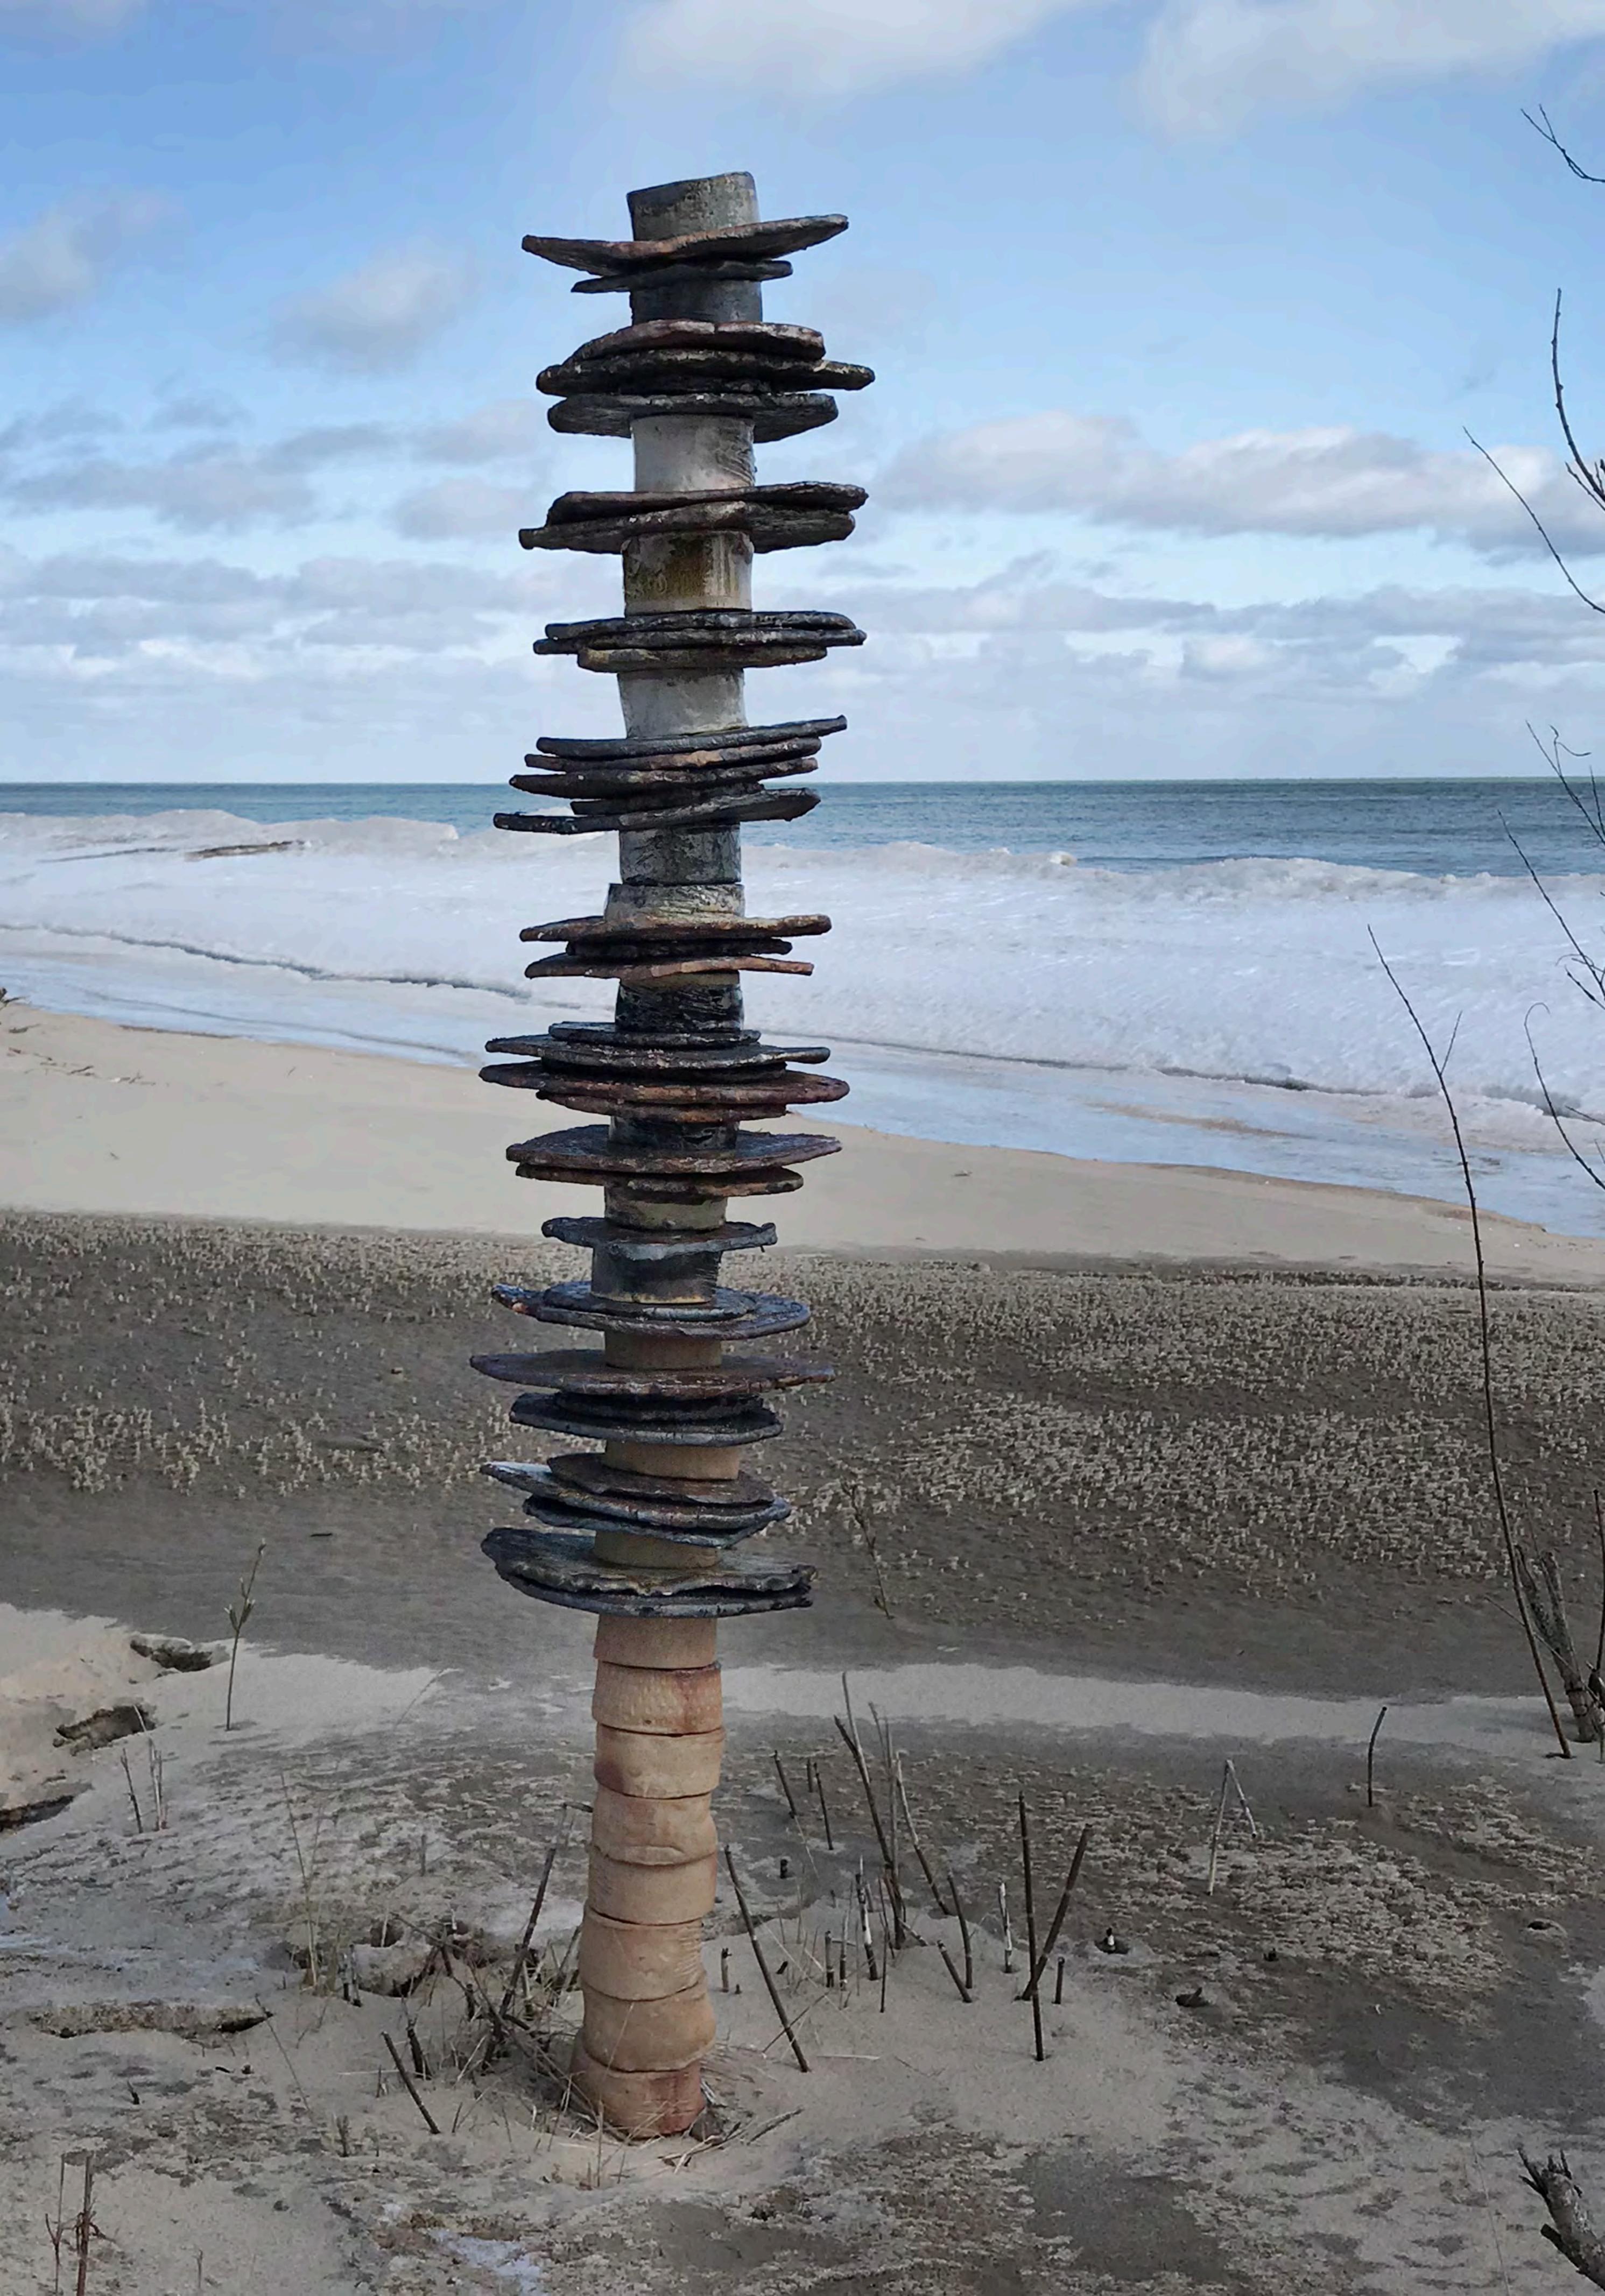

#### **Sculpture: Weathered**

The 'Weathered' totems are 7'- 8' tall. 'Weathered II' is installed in the Art Rapids Sculpture Park, Elk Rapids, MI. Organic, like nature, it communes with its surroundings and the people who visit. The components of these sculptures are made out of hand carved clay slabs and extrusions. The unusual surfaces are achieved from the effects of soda or salt added to a gas or wood kiln, during or at the end of firing, and are then accentuated by variations of stacking to individualize for the landscape. When assembling these sculptures, interaction, creative input, and general assistance is invited. Letting the order of the pieces come together fluidly and in harmony, the end result gives a deep sense of wonder.

'Weathered I' is installed on my beach, and over the years has obtained a crusty surface with moss growing in the crevices along with sand adhering to the salt glazes. For outdoor sculptural art this is a compelling look. The 'Weathered' totems suggest the weathering we all experience, and the observation that we never stand alone. The question is, how can we organically rise up, together in harmony, highlighting contrasts while working toward a whole?