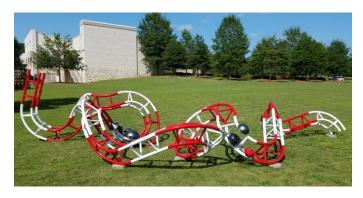

#### 1.) "Communications Vine" – Eric Troffkin - Loan

The Public Arts Board discussed this sculpture on May 19, 2021 and took no action. Concerns were raised about people climbing on the sculpture.

Artist Eric Troffkin has applied to loan the sculpture "Communications Vine" to the City. The sculpture consists of red and white modular steel structure with fiberglass detail elements and has dimensions of  $25' \times 25' \times 5'$  in height. Its appearance combines a red and white communications tower and a crawling vine-like plant.

#### **Sculpture Information:**

Title: Communications Vine

Estimated Dimensions: 25 X 25 X 5 ft., utilizing up to 25 modular sections

Estimated Weight: 1500 lbs. Materials: Steel and Fiberglass

<u>Description:</u> Communications Vine is a red and white modular steel structure with fiberglass detail elements. Its appearance combines a red and white communications utility tower with a crawling vine-like plant.