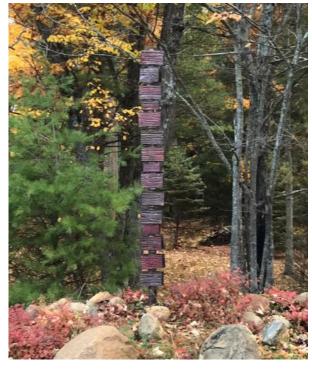

3.) "Incarnate" – Helen Hierta – Loan - Ceramic Sculpture 7'-8.5' tall, 14'' wide, weighs 120 lbs plus 35 lbs for stability pole.

4.) "Testament" – Helen Hierta – Loan – Ceramic Sculpture 8.5' tall, 20" wide, weighs 100 lbs plus 35 lbs for stability pole

"Incarnate" is 7' - 8.5' tall, 14'' wide, weighs 120 lbs plus 35 lbs for stability pole.

"Testament" is 8.5' tall, 20" wide, weighs 100 lbs plus 35 lbs for stability pole.

"Weathered" is 6' - 8' tall, 20'' wide, 100 lbs and stability pole 35 lbs.

#### **Sculpture: Incarnate**

The 'Incarnate' series of totemic sculptures are approximately 8.5' tall, made with coiled and hand carved vessels high-fired in Anagama wood burning kilns to +/-2400 degrees. The heat work of wood firing achieves one-of-a-kind dramatic surfaces: the ashes from specific woods