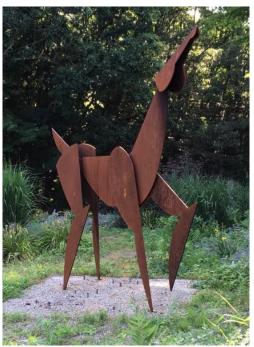

#### 2.) "Cor-ten Steel Horse" – Barry Harrison – Loan

The Public Arts Board discussed this sculpture on May  $19^{th}$ , 2021 and thought that Poppleton Park could be a possible location for this sculpture. The Board requested more detailed photos of the sculpture and dimensions of the legs to see if it would fit on the 6' x 6' base pad. After discussion with the artist, it appears as though the legs will fit on the base pad as illustrated in the diagram below.

**Harrison** 

Local artist Barry Harrison has applied to loan the sculpture "Cor-ten Steel Horse" to the City. The sculpture consists of abstract horse sculpture welded in cor-ten steel and has dimensions of 8' high, 11' in length, and 2' feet wide.

The Public Arts Board discussed this sculpture on May 19<sup>th</sup>, 2021. The felt that Poppleton Park could be a good location for this piece, however they were unsure if it would fit on the current 6' x 6' base pad.

The artist has since provided more detailed photos of the sculpture and a diagram of the leg dimension upon which it stands. Three horse legs touch the ground at a maximum length of 66 inches, therefore the 6 foot pad will be sufficient.