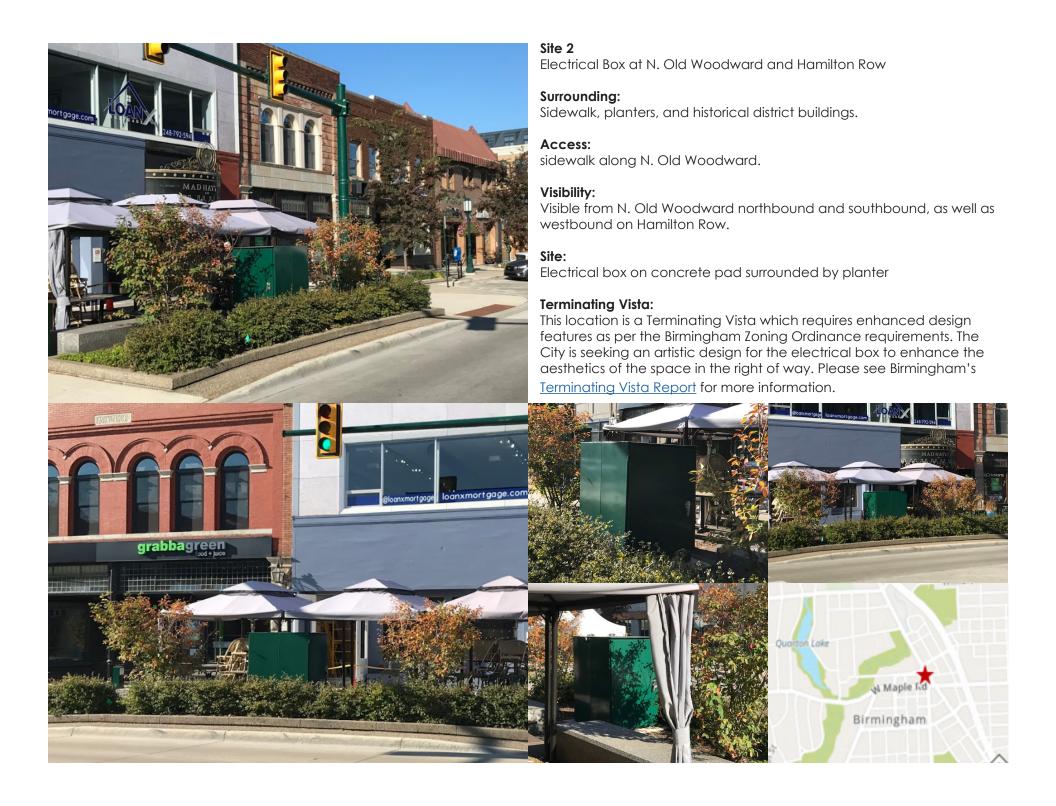

The Public Arts Board reviewed the various Terminating Vistas and selected seven of the locations to add to their priority map for sculptures. These locations include N. Old Woodward and Hamilton Row, Chester & Willits, Bates & Willits, Maple & Henrietta, Park & Maple, S. Old Woodward & Bowers, and S. Old Woodward & Woodward. The updated Prequalified Public Art Locations Map is pictured below where downtown Terminating Vistas were placed as a high priority.