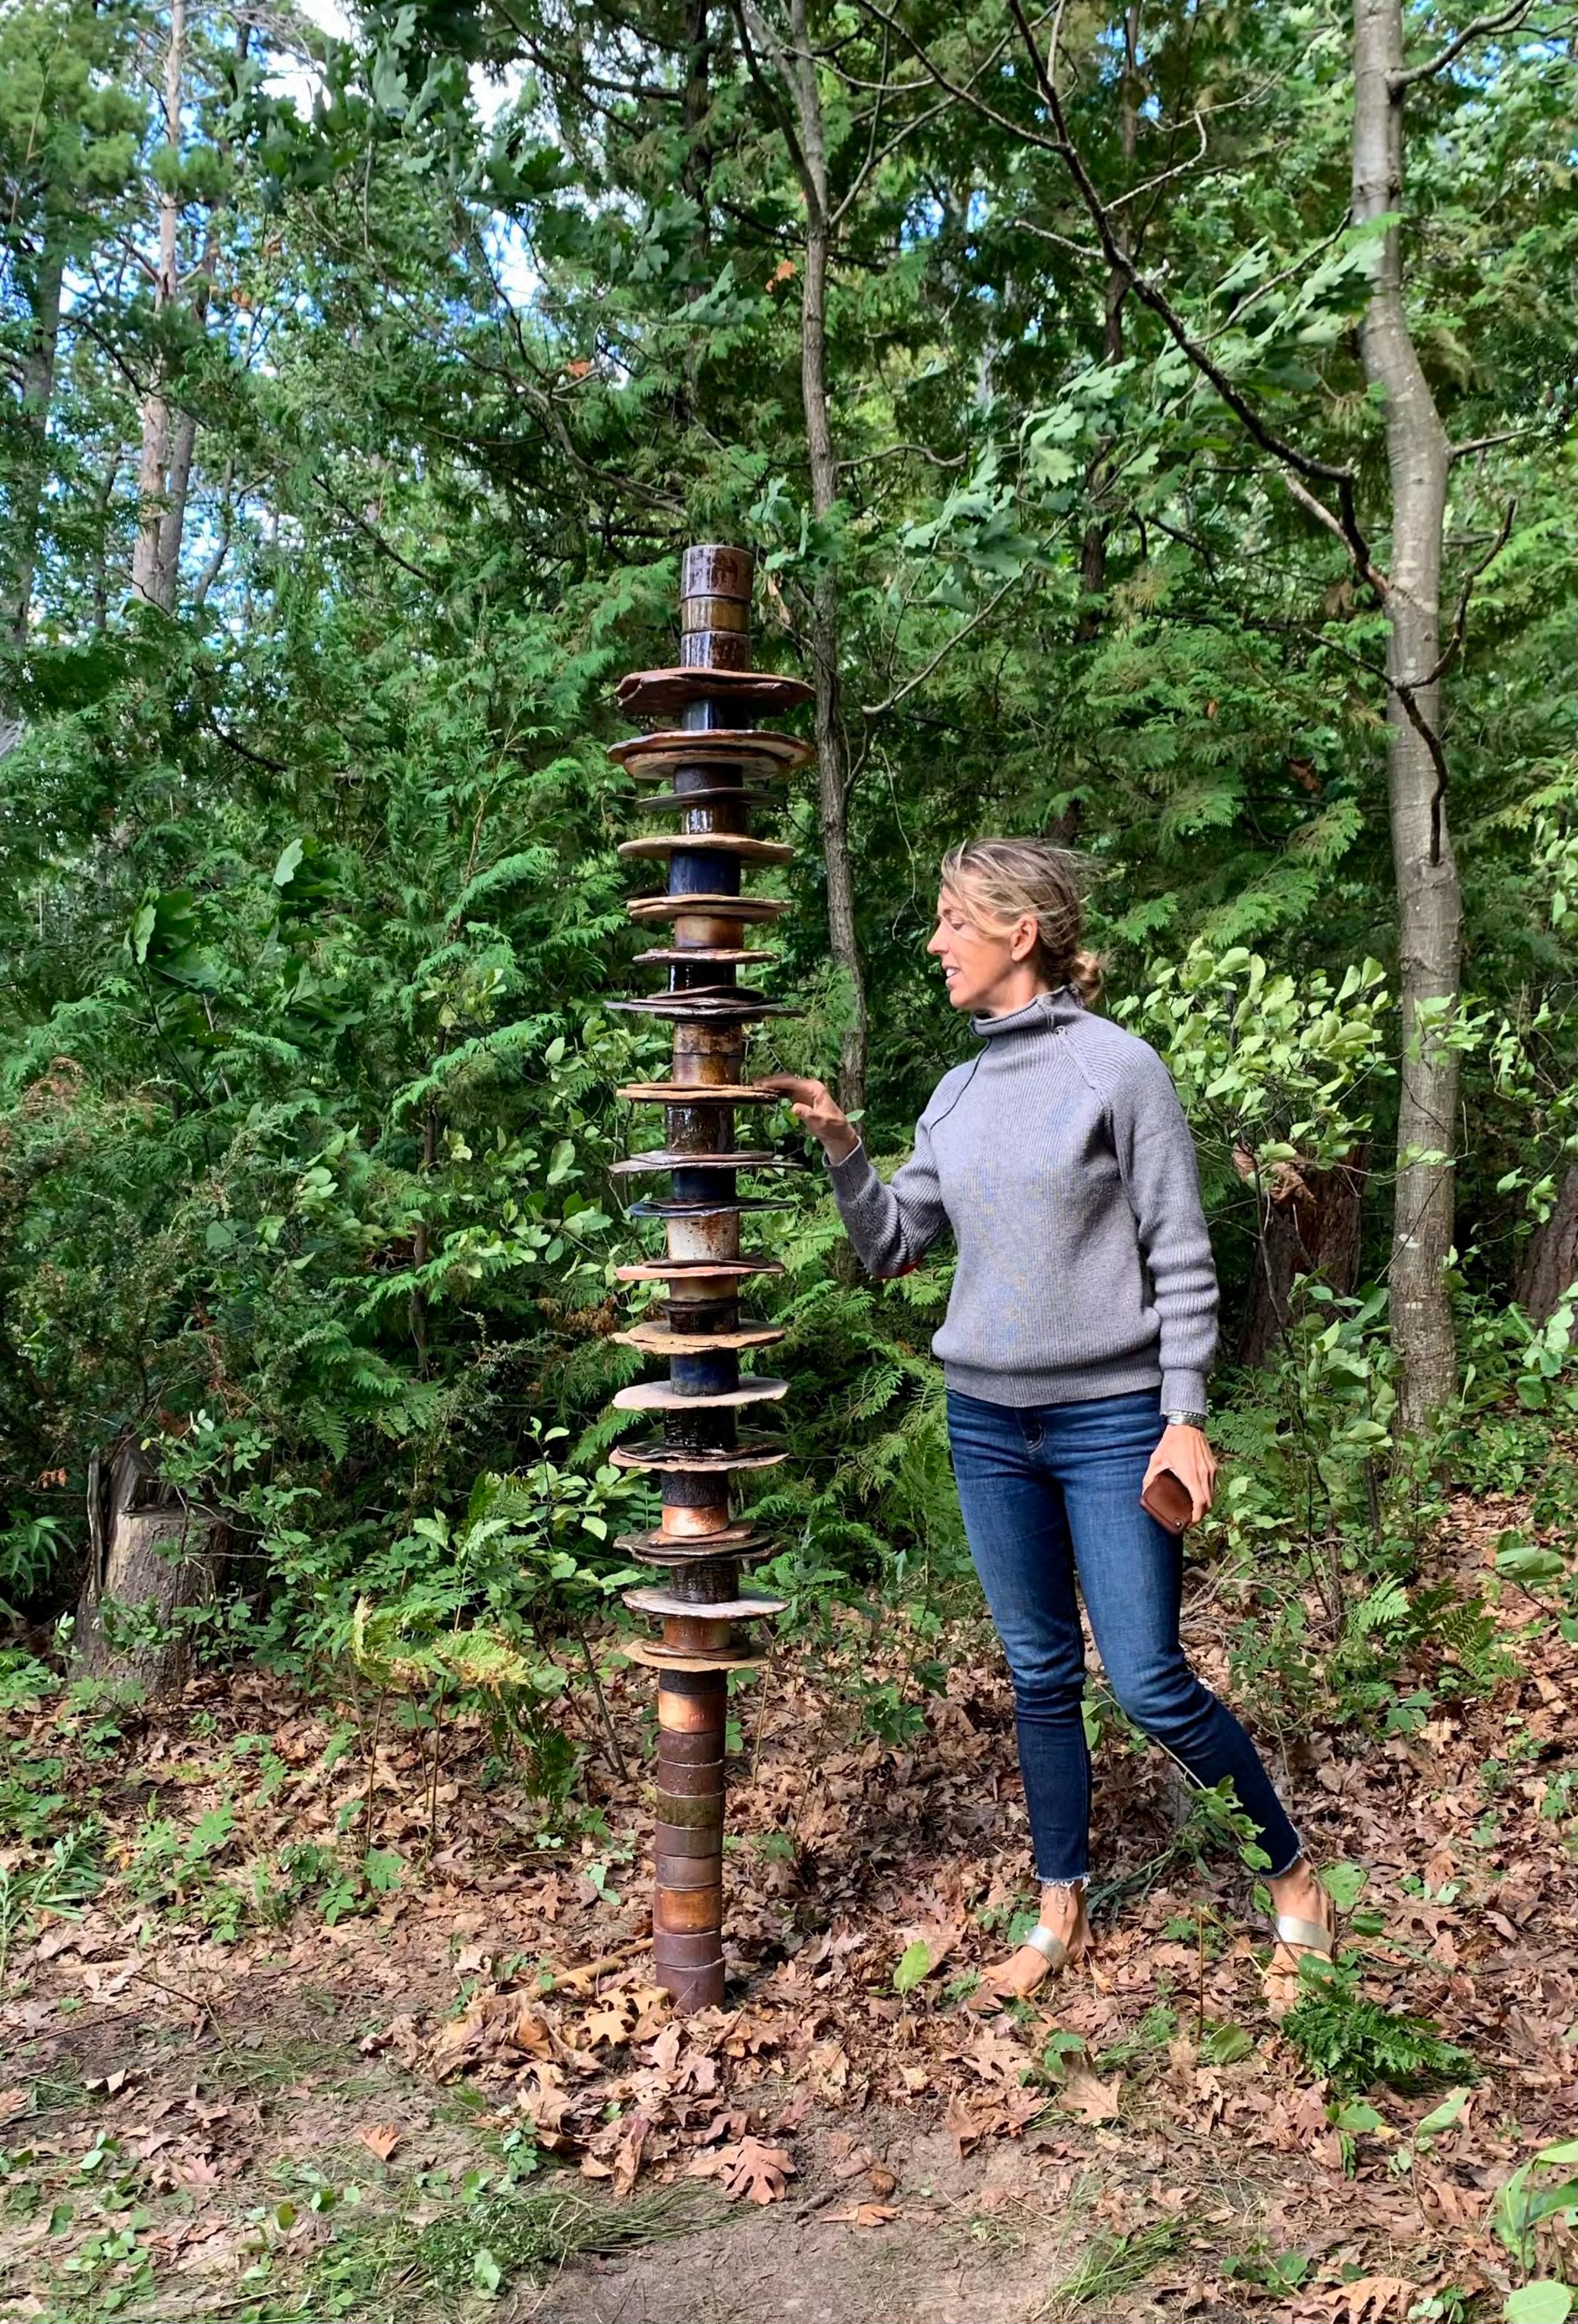

"Testament", and "Weathered".

The artist Helen Hierta has applied to loan three sculptures to the City. All three are vertical pole styles consisting of ceramic material. The sculptural totems are intended to encourage a meditation on the vast unseen human energy fields — a whole network of intelligence glistening under the surface of things — and their complex vibrations that radiate all around us.

"Incarnate" is 7' - 8.5' tall, 14'' wide, weighs 120 lbs plus 35 lbs for stability pole.

"Testament" is 8.5' tall, 20" wide, weighs 100 lbs plus 35 lbs for stability pole.

"Weathered" is 6' - 8' tall, 20'' wide, 100 lbs and stability pole 35 lbs.