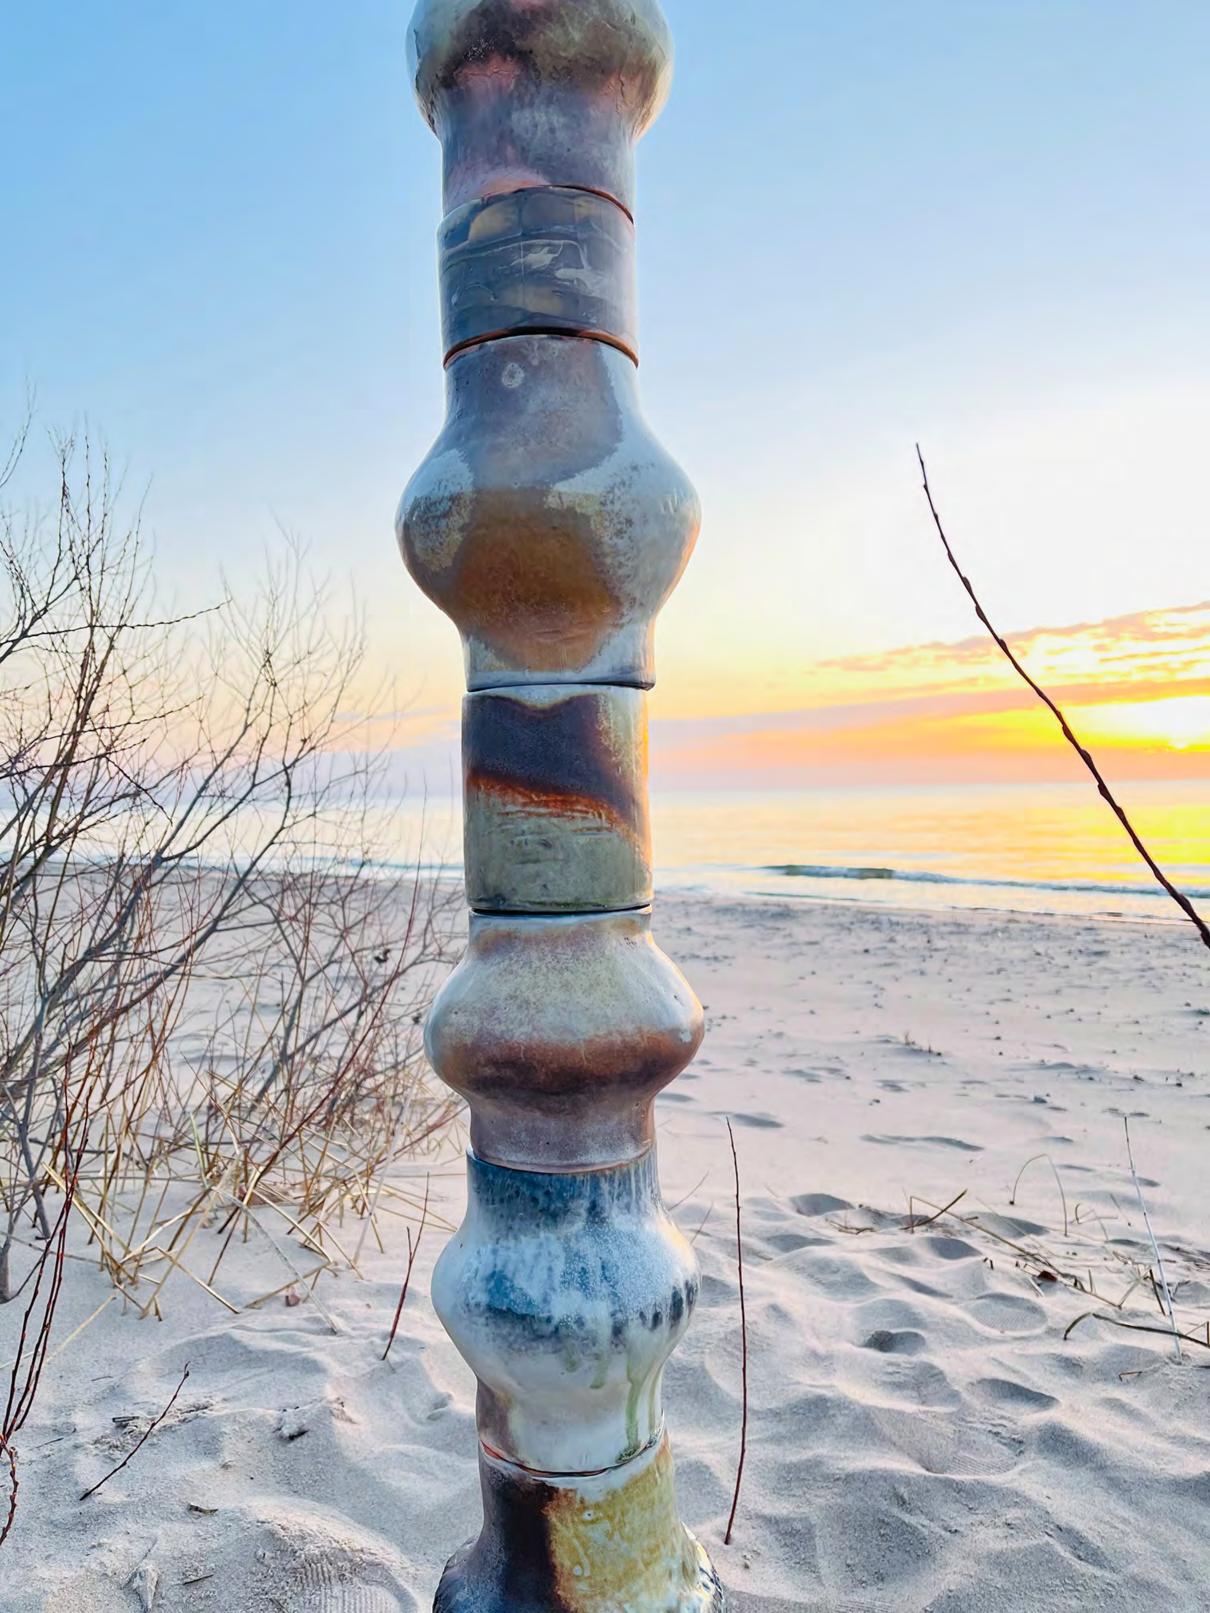

#### **Sculpture: Testament**

This slab built, hand carved totemic sculpture was vitrified in an electric kiln to +/-2200 degrees with radiant red stains and antique gold glazes. The components stack to a height of 8' on a galvanized pole sunk 3' into the ground. An alternative foundation/base attachment is possible.

'Testament' explores the artist's interpretation of social consciousness during the 2020 world pandemic. As a totem it is meant to suggest the bold affirmation of spiritual individuality vs the demands of unconscious archetypal power. The tall angular brick-like design was inspired by the 'Stoneware Glyph Wall Screen' by David Cressey for Architectural Pottery c. 1965.