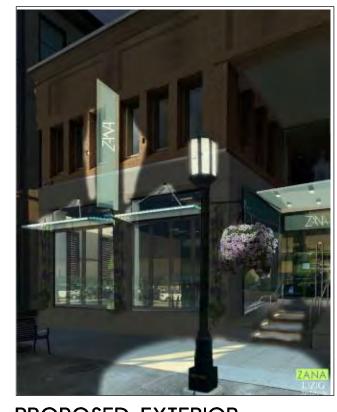

4-25-00 REVISED ALTA SURVEY PER ATTY. REVIEW (D.M.) 03-07-00 REVISED ALTA SURVEY PER ATTY. REVIEW (R.J.) DATE REVISIONS

All Utilities are underground unless otherwise noted.



Civil Engineers Land Surveyors

Tel. (248) 399-0886 Fax. (248) 399-0805 1310 N. Stephenson Highway Royal Oak, Michigan 48067—1508

A.L.T.A. / A.C.S.M. SURVEY

PART OF THE NE. 1/4 OF SECTION 36, TOWN 2 NORTH, RANGE 10 EAST, CITY OF BIRMINGHAM, OAKLAND COUNTY, MICHIGAN

### CLIENT: Drane & Freyer Limited

JOB NUMBER SCALE 1'' = 20'6-B495 SHEET NUMBER R. Johnson ISSUE DATE 1 of 1 05-22-2000 A. Nicolaescu







A EXISTING EXTERIOR South Portion of Plaza Bldg - Looking West



B EXISTING EXTERIOR
South Elevation - Looking NW
(Alley Side View Between Daxton)



C EXISTING EXTERIOR
Old Woodward Avenue
Looking Southwest



PROPOSED EXTERIOR
Old Woodward Avenue
Looking Southwest - Evening Scene



D EXISTING EXTERIOR
Old Woodward / Merrill Street
Chase Bank - Glass Canopy





EXISTING EXTERIOR
Old Woodward / Merrill Street
Plaza Bldg - Looking South

E.2 PROPOSED EXTERIOR
Old Woodward / Merrill Street
Plaza Bldg - Looking South

EN EN Z

Main Dining Room
Looking West



G PROPOSED INTERIOR
Main Dining Room
Looking West



H PROPOSED INTERIOR

Looking West
Main Dining Room to Right
Bar Area to Left

09/12/2021 -- 03:14 PM -- Scale 1 : 96



PROPOSED INTERIOR

Main Dining Room
Looking North

Architects

Luckenbach|Ziegelman|Gardner A r c h i t e c t s 555 S. Old Woodward Ave. Suite 27L Birmingham, Michigan 48009

email: gardner-arch1@sbcglobal.net

248.642.3990

| issue       | date          |  |
|----------