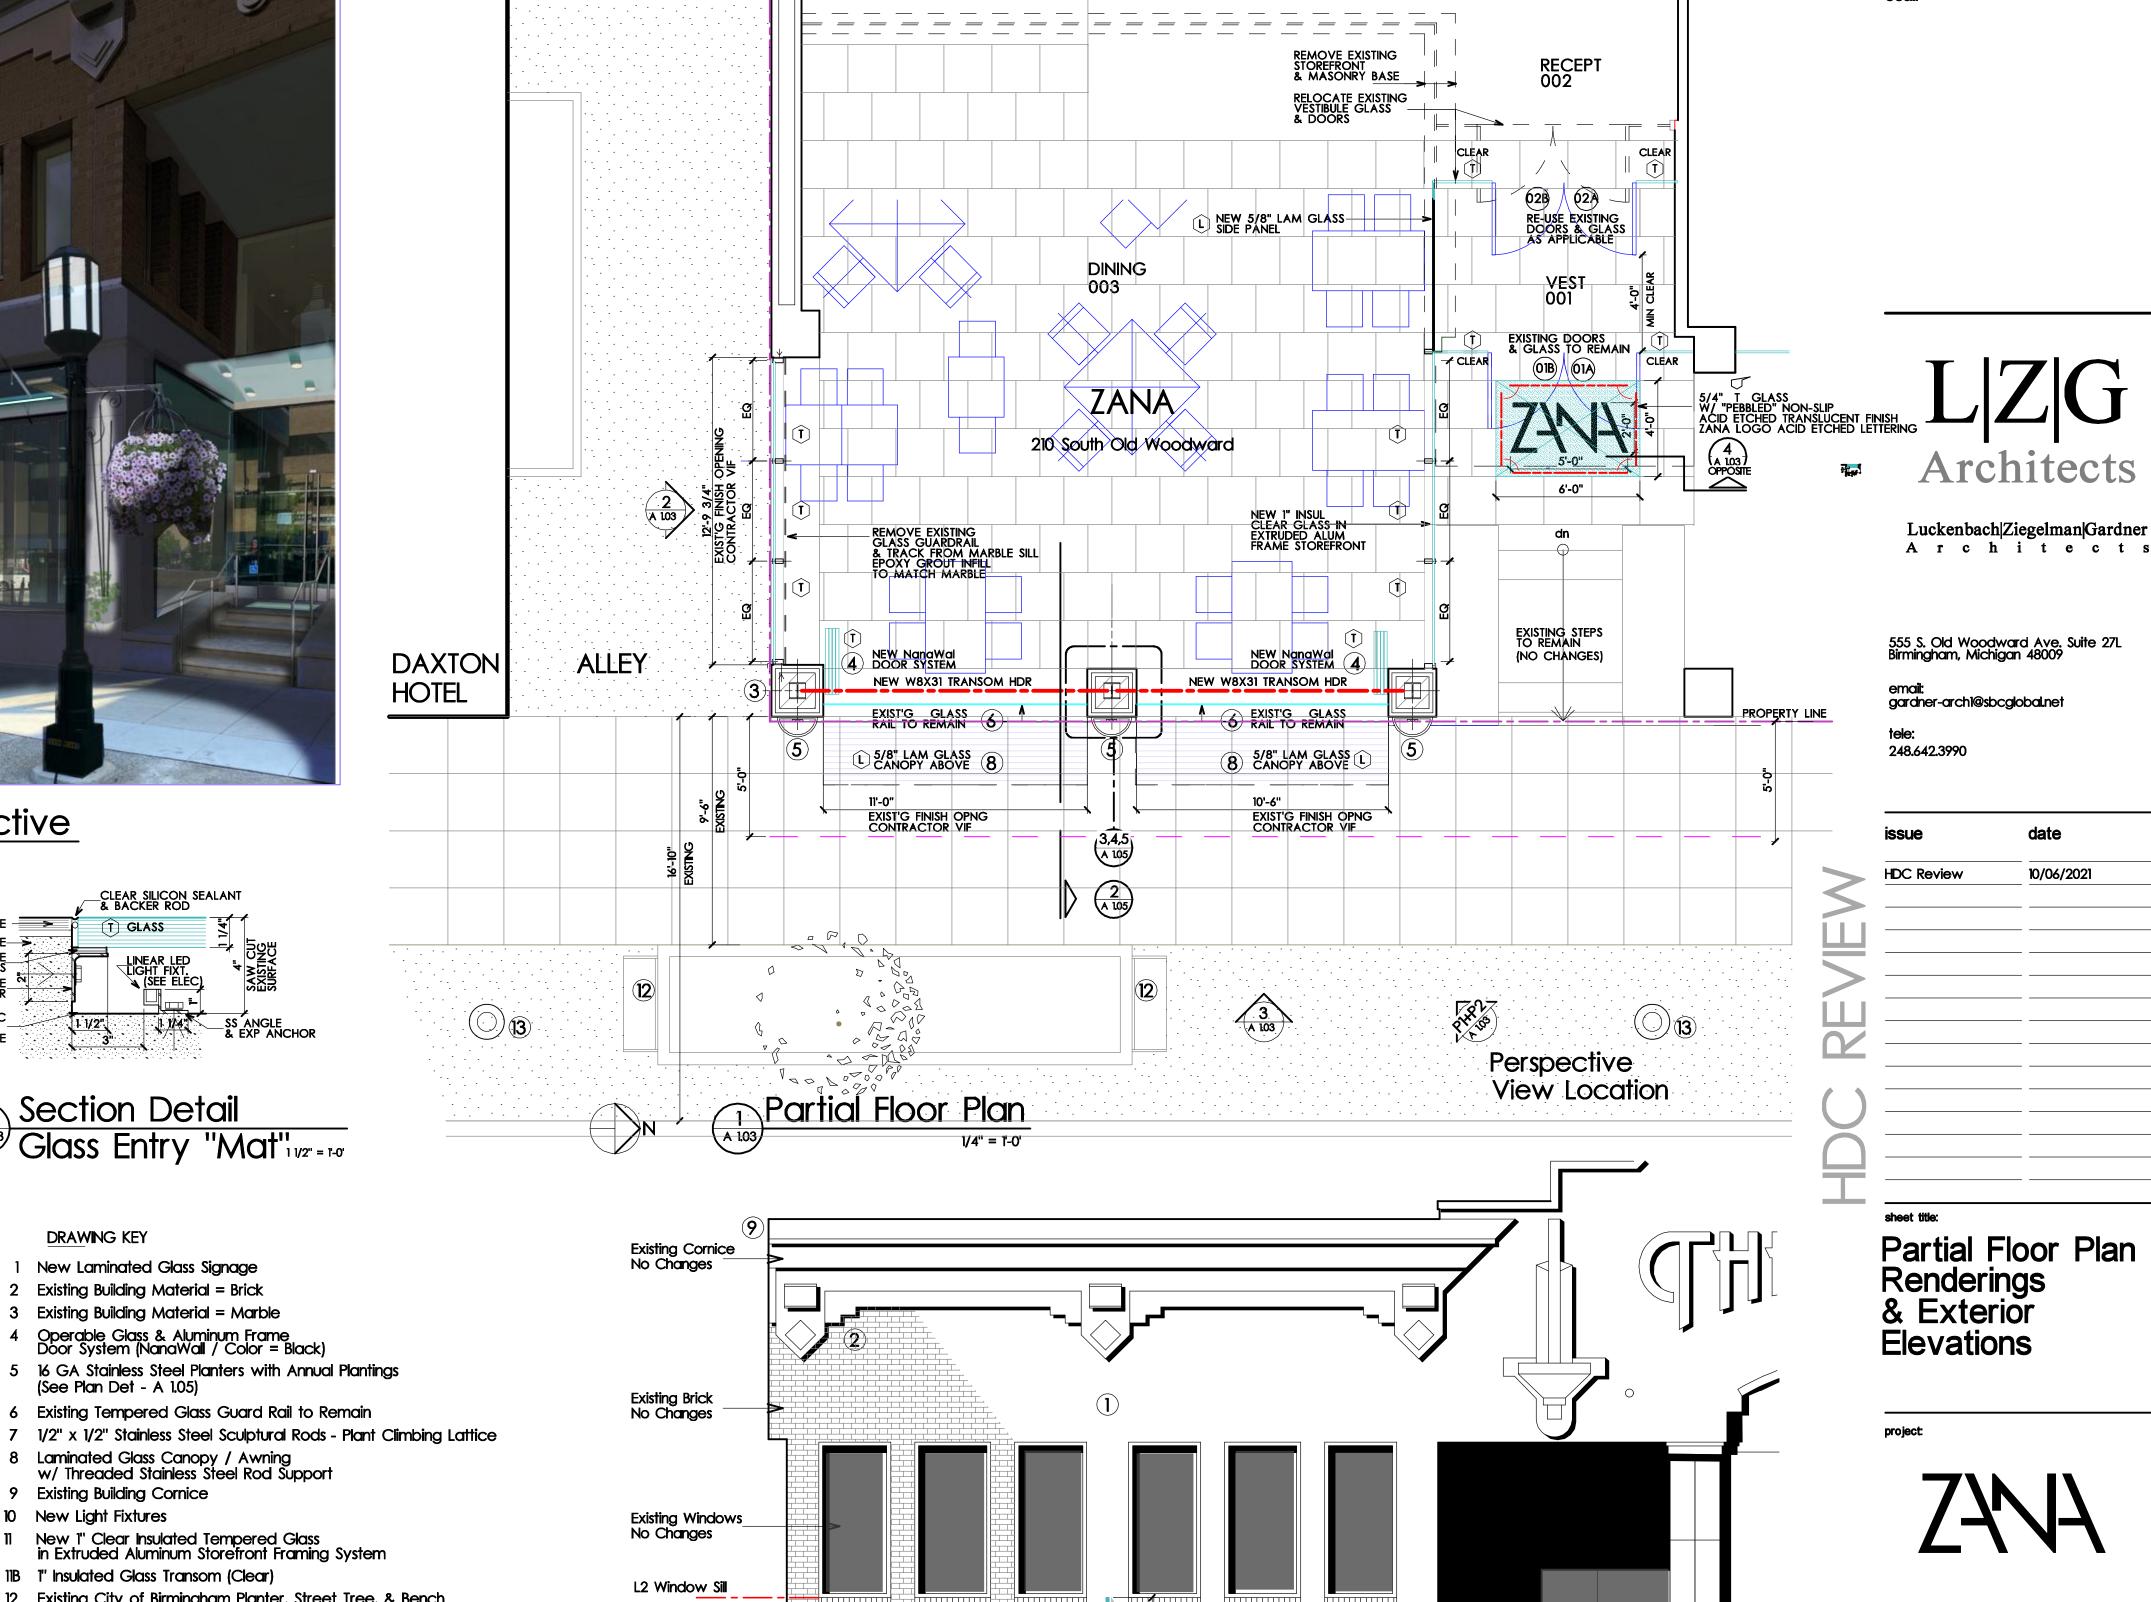

Looking West
Main Dining Room to Right
Bar Area to Left

09/12/2021 -- 03:14 PM -- Scale 1 : 96



PROPOSED INTERIOR

Main Dining Room
Looking North

Architects

Luckenbach|Ziegelman|Gardner A r c h i t e c t s 555 S. Old Woodward Ave. Suite 27L Birmingham, Michigan 48009

email: gardner-arch1@sbcglobal.net

248.642.3990

| issue       | date          |  |
|-------------|---------------|--|
| SLUP REVIEW | SEPT 23, 2021 |  |
| HDC REVIEW  |               |  |

Level One Floor Plan

Project Images

project address: 210 South Old Woodward Birmingham, Michigan

| designed | JHO |
|----------|-----|
| drawn    | JG  |

003-2021

sheet number:
A-1.02



Pl Exterior Perspective

A 103 Day Time



Exterior Perspective

A 103 Night Time



Section Detail

A 103 Glass Entry "Mat" 1 1/2" = 1-0"





- 4x6 SS "L" Bracket \_New Lam \_ Existing Marble \_ No Changes Architectural Laminated Glass Glass Awnings 6x6 SS Cover Plate 6x6 SS Cover Plate New Lam Glass — Awnings

Point Supported Laminated Glass (3/8"+3/8") Zana Signage

project address: 210 South Old Woodward Birmingham, Michigan

Architects

Luckenbach|Ziegelman|Gardner Architects

10/06/2021

020-2021

Clear Glass
Specification

Clear Float (North America)

Clear Float (North America) Thickness = 1/4" (6mm) Total Unit (Nominal) = 1 in

100% Air, 1/2" (12.7mm)

Estimated Nominal Glazing Weight: 5.75 lb/ft²

Partial East Elevation % Glass Area Calculation 1/4" = 1-0"

New Nanawall Doors—//\

% GLAZING FROM GRADE LEVEL: 168 SF GLASS / 262 SF TOTAL AREA = 64% GLAZING

sheet number:

\_ % GLAZING FROM FLOOR LEVEL: 217 SF GLASS AREA