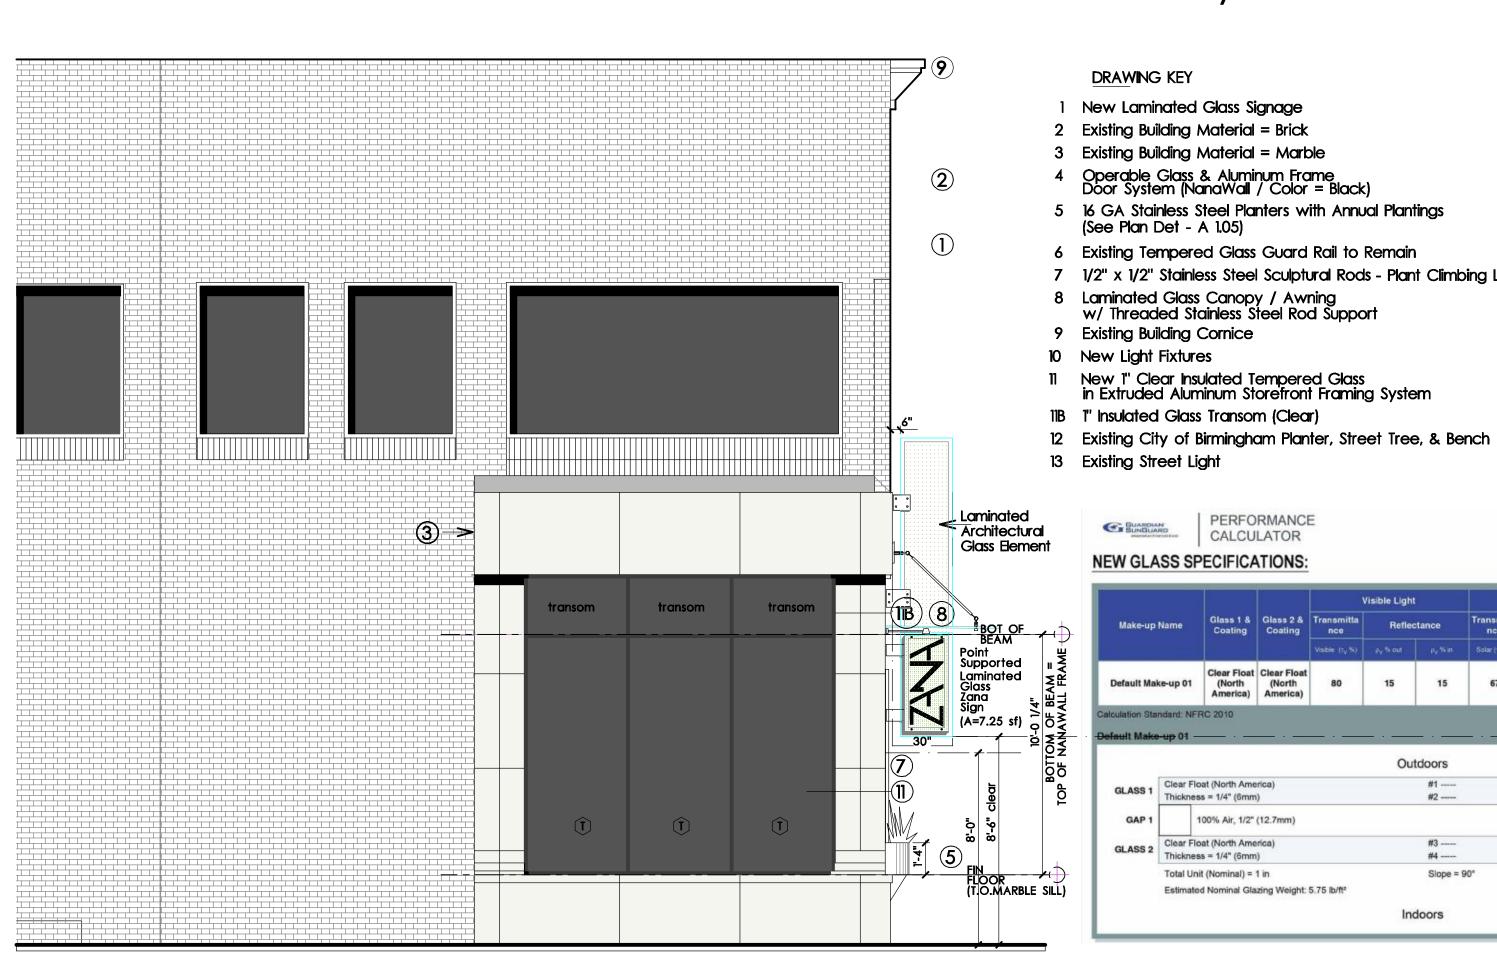

R

Looking West
Main Dining Room to Right
Bar Area to Left

09/12/2021 -- 03:14 PM -- Scale 1 : 96



PROPOSED INTERIOR

Main Dining Room
Looking North

Architects

Luckenbach|Ziegelman|Gardner A r c h i t e c t s 555 S. Old Woodward Ave. Suite 27L Birmingham, Michigan 48009

email: gardner-arch1@sbcglobal.net

248.642.3990

| issue       | date          |  |
|-------------|---------------|--|
| SLUP REVIEW | SEPT 23, 2021 |  |
| HDC REVIEW  |               |  |

Level One Floor Plan

Project Images

project address: 210 South Old Woodward Birmingham, Michigan

| designed | JHO |
|----------|-----|
| drawn    | JG  |

003-2021

sheet number:
A-1.02



Pl Exterior Perspective

A 103 Day Time



Exterior Perspective

A 103 Night Time



Section Detail

A 103 Glass Entry "Mat" 1 1/2" = 1-0"





- 4x6 SS "L" Bracket \_New Lam \_ Existing Marble \_ No Changes Architectural Laminated Glass Glass Awnings 6x6 SS Cover Plate 6x6 SS Cover Plate New Lam Glass — Awnings

Point Supported Laminated Glass (3/8"+3/8") Zana Signage

project address: 210 South Old Woodward Birmingham, Michigan

Architects

Luckenbach|Ziegelman|Gardner Architects

10/06/2021

020-2021

Clear Glass
Specification

Clear Float (North America)

Clear Float (North America) Thickness = 1/4" (6mm) Total Unit (Nominal) = 1 in

100% Air, 1/2" (12.7mm)

Estimated Nominal Glazing Weight: 5.75 lb/ft²

Partial East Elevation % Glass Area Calculation 1/4" = 1-0"

New Nanawall Doors—//\

% GLAZING FROM GRADE LEVEL: 168 SF GLASS / 262 SF TOTAL AREA = 64% GLAZING

sheet number:

\_ % GLAZING FROM FLOOR LEVEL: 217 SF GLASS AR