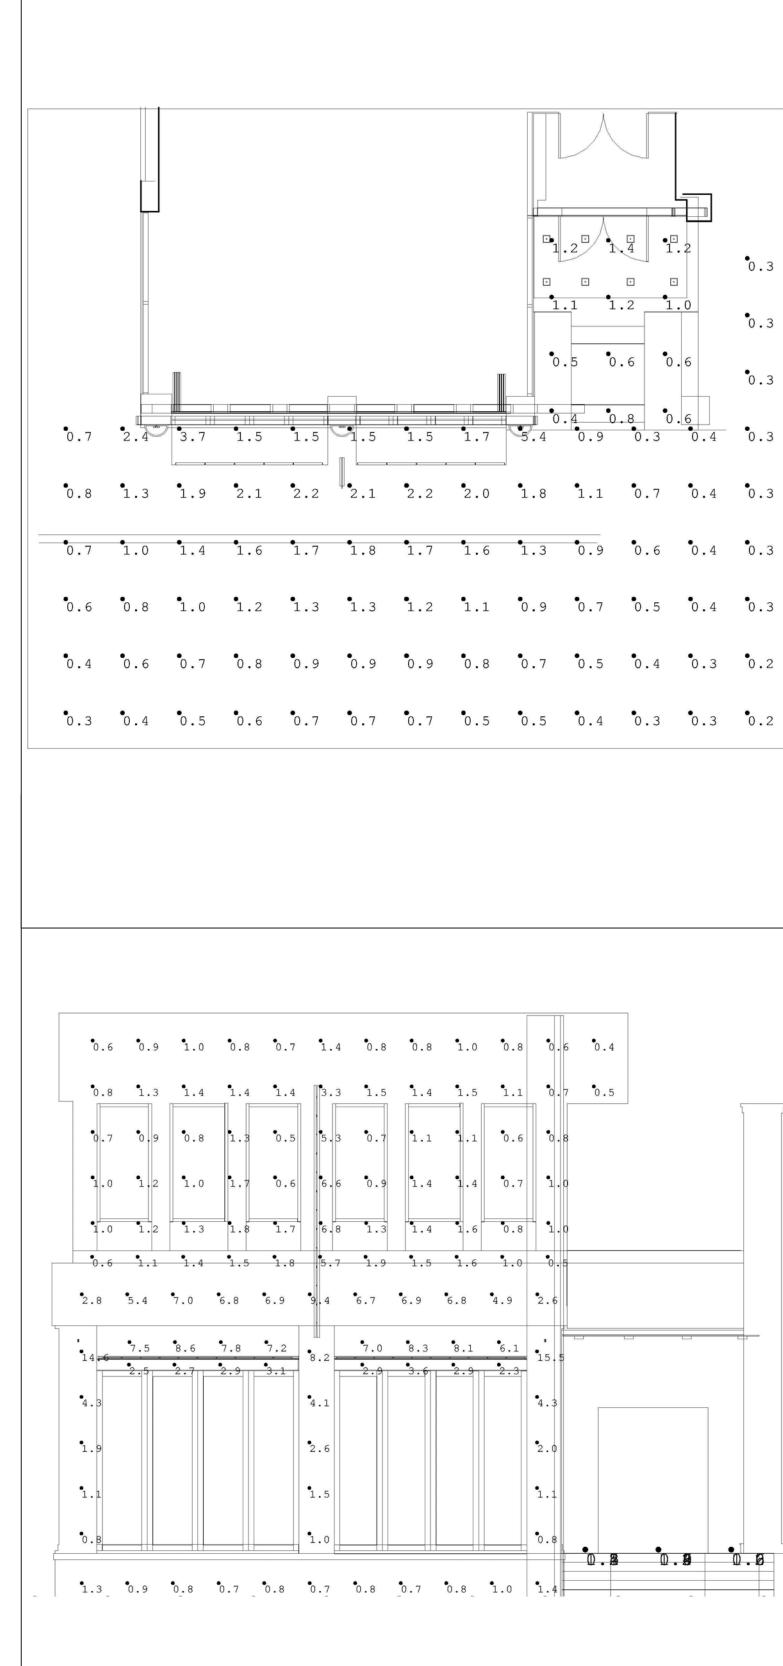

#### Lighting

The applicant is proposing 12 new floodlights and 4 new up lights to provide accent lighting to the building and new trees, respectively. A summary of the new fixtures can be found in the following table:

| Manufacturer | Туре              | Location         | Light Intensity     |
|--------------|-------------------|------------------|---------------------|
| Artio        | Uplights          | Underneath Trees | 12 Watt, Warm White |
| Artio        | Square Floodlight | Along Building   | 3 Watt, Warm White  |

The Planning Division has reviewed the proposed light fixtures, and has determined that the lighting proposed will not significantly alter the light distribution or illuminance on a site, and thus did not seek a photometric plan citing Article 4, Section 4.21 (C) of the Zoning Ordinance.