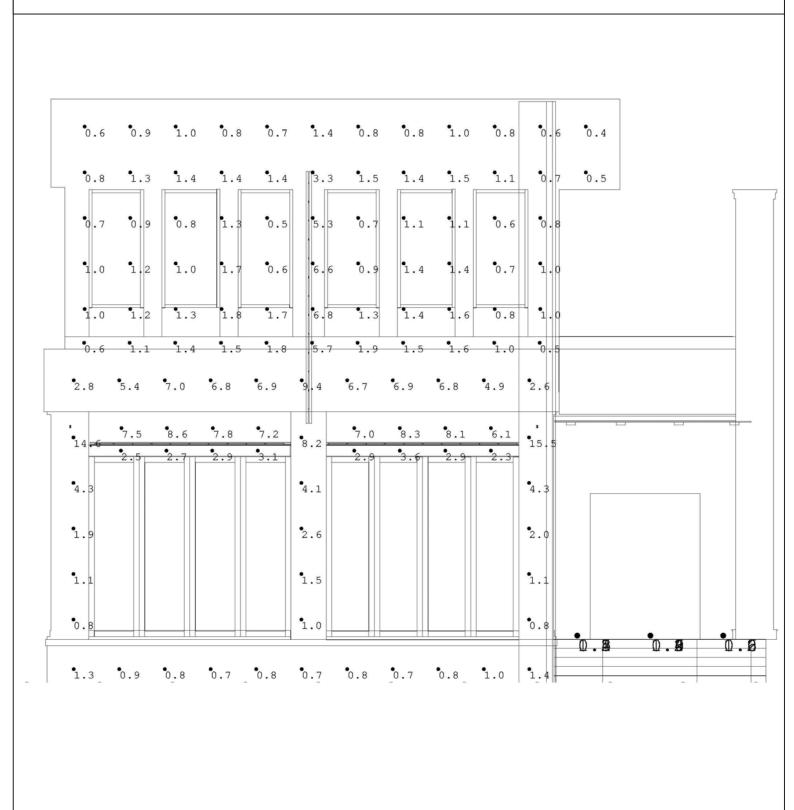

#### Lighting

The applicant is proposing 12 new floodlights and 4 new up lights to provide accent lighting to the building and new trees, respectively. A summary of the new fixtures can be found in the following table:

| Manufacturer | Туре              | Location         | Light Intensity     |
|--------------|-------------------|------------------|---------------------|
| Artio        | Uplights          | Underneath Trees | 12 Watt, Warm White |
| Artio        | Square Floodlight | Along Building   | 3 Watt, Warm White  |

The Planning Division has reviewed the proposed light fixtures, and has determined that the lighting proposed will not significantly alter the light distribution or illuminance on a site, and thus did not seek a photometric plan citing Article 4, Section 4.21 (C) of the Zoning Ordinance.