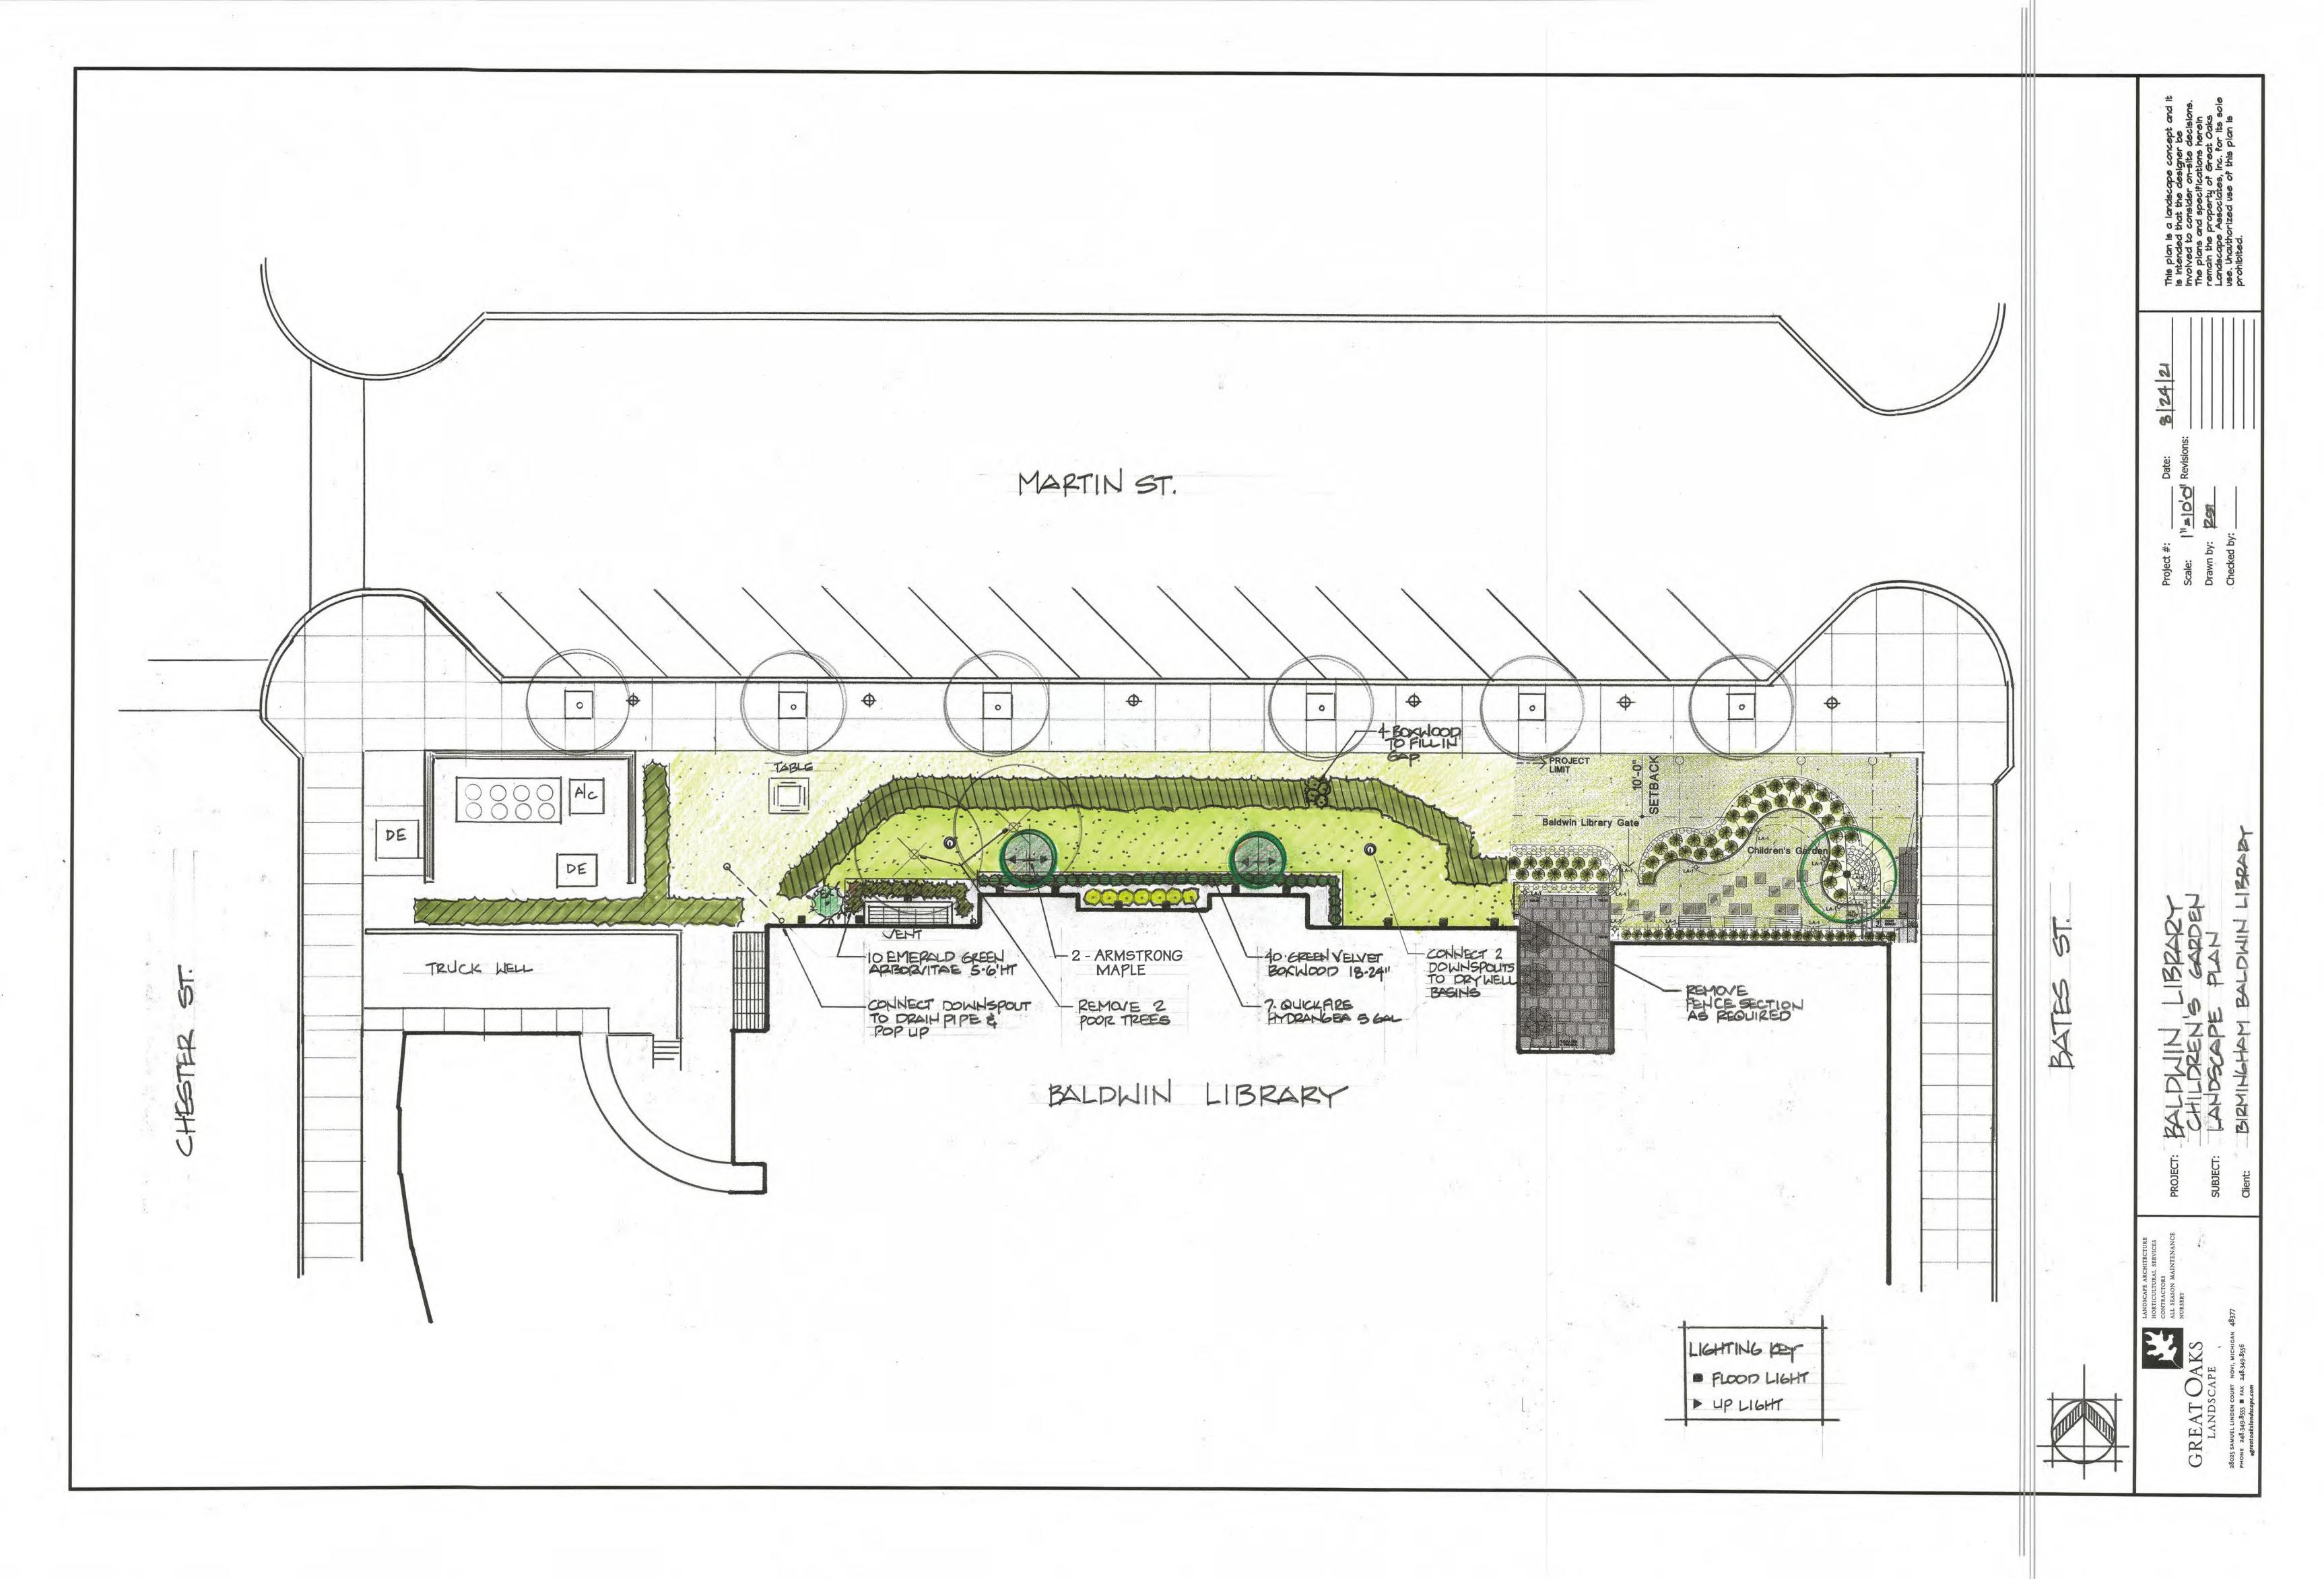

 <u>Landscaping</u> – The applicant is proposing to install several new plantings to the new Childrens Garden:

| Planting                 | Quantity | Location                               |
|--------------------------|----------|----------------------------------------|
| Green Velvet Boxwood     | 40       | Center of garden adjacent to building  |
| Quick-fire Hydrangeas    | 7        | Along former main entrance             |
| Armstrong Maple          | 2        | Flanking former entrance               |
| Emerald Green Arborvitae | 10       | Screening vent                         |
| Boxwood                  | 4        | Fill in gap in existing boxwood border |

None of the proposed plantings are prohibited species per Article 4, Section 4.20 (D)(4) of the Zoning Ordinance. However, it is worth noting that the proposed Armstrong Maple trees are proposed to be planted only 5 ft. from the building. Tree roots can cause

significant damage to building foundations, and the mature canopy could begin to cover arguably the most defining feature that remains on the library.

#### **BACKGROUND:**

• The existing garden on the north side of the building has not been updated in nearly 30 years. To create an outdoor programming space, we would like to remove the existing pachysandra, yews, and two crabapple trees. In their place, we will add graded sod, two Armstrong Maple trees, and a hedge of hydrangeas and boxwoods along the center of the original building. The garden will be lit at night with 4 Artio Warm White 2700k uplights and 12 Artio Warm White 2700k flood lights. The water runoff from the gutters on the building will be redirected to two drywells in the eastern and western portions of the garden and to a popup outside the west side of the garden.