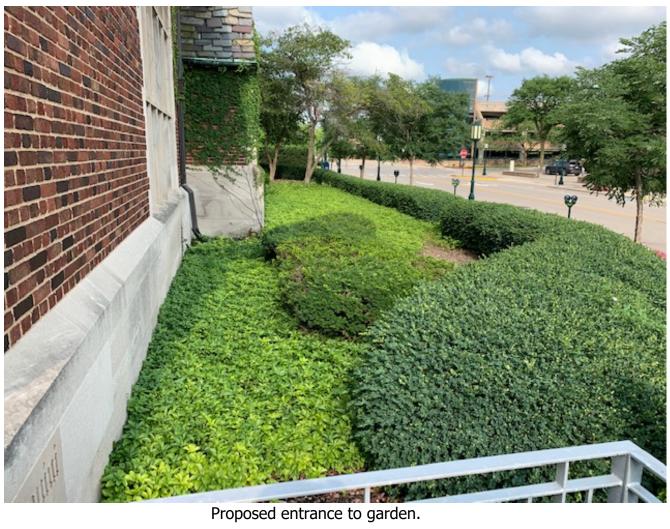

 <u>Landscaping</u> – The applicant is proposing to install several new plantings to the new Childrens Garden:

| Planting                 | Quantity | Location                               |
|--------------------------|----------|----------------------------------------|
| Green Velvet Boxwood     | 40       | Center of garden adjacent to building  |
| Quick-fire Hydrangeas    | 7        | Along former main entrance             |
| Armstrong Maple          | 2        | Flanking former entrance               |
| Emerald Green Arborvitae | 10       | Screening vent                         |
| Boxwood                  | 4        | Fill in gap in existing boxwood border |

#### **BACKGROUND:**

• The existing garden on the north side of the building has not been updated in nearly 30 years. To create an outdoor programming space, we would like to remove the existing pachysandra, yews, and two crabapple trees. In their place, we will add graded sod, two Armstrong Maple trees, and a hedge of hydrangeas and boxwoods along the center of the original building. The garden will be lit at night with 4 Artio Warm White 2700k uplights and 12 Artio Warm White 2700k flood lights. The water runoff from the gutters on the building will be redirected to two drywells in the eastern and western portions of the garden and to a popup outside the west side of the garden.