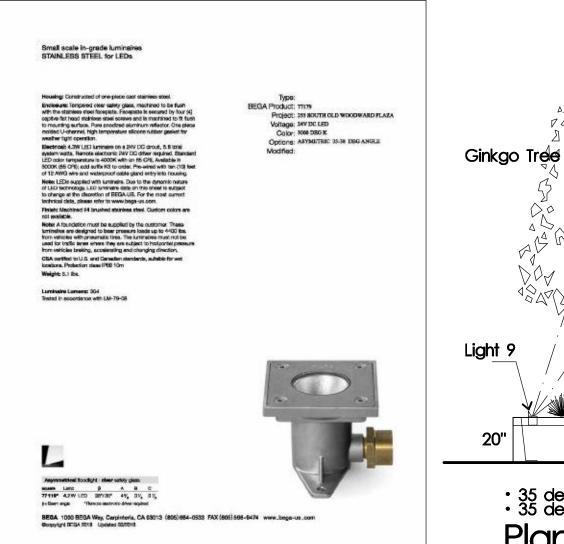

#### Lighting

The applicant is proposing 12 new floodlights and 4 new up lights to provide accent lighting to the building and new trees, respectively. A summary of the new fixtures can be found in the following table:

| Manufacturer | Туре              | Location         | Light Intensity     |
|--------------|-------------------|------------------|---------------------|
| Artio        | Uplights          | Underneath Trees | 12 Watt, Warm White |
| Artio        | Square Floodlight | Along Building   | 3 Watt, Warm White  |

 <u>Landscaping</u> – The applicant is proposing to install several new plantings to the new Childrens Garden:

| Planting                 | Quantity | Location                               |
|--------------------------|----------|----------------------------------------|
| Green Velvet Boxwood     | 40       | Center of garden adjacent to building  |
| Quick-fire Hydrangeas    | 7        | Along former main entrance             |
| Armstrong Maple          | 2        | Flanking former entrance               |
| Emerald Green Arborvitae | 10       | Screening vent                         |
| Boxwood                  | 4        | Fill in gap in existing boxwood border |

#### **BACKGROUND:**

• The existing garden on the north side of the building has not been updated in nearly 30 years. To create an outdoor programming space, we would like to remove the existing pachysandra, yews, and two crabapple trees. In their place, we will add graded sod, two Armstrong Maple trees, and a hedge of hydrangeas and boxwoods along the center of the original building. The garden will be lit at night with 4 Artio Warm White 2700k uplights and 12 Artio Warm White 2700k flood lights. The water runoff from the gutters on the building will be redirected to two drywells in the eastern and western portions of the garden and to a popup outside the west side of the garden.