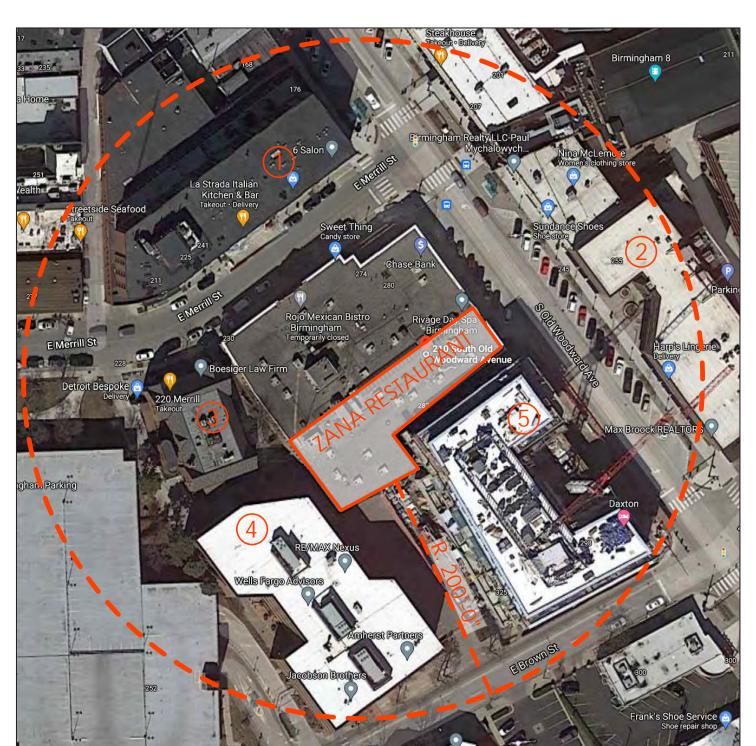

## **MEMORANDUM**

**Planning Division** 

DATE: October **20**<sup>th</sup>, 2021

TO: Historic District Commission

FROM: Nicholas Dupuis, Planning Director

SUBJECT: 300 W. Merrill – Baldwin Public Library – Historic Design Review