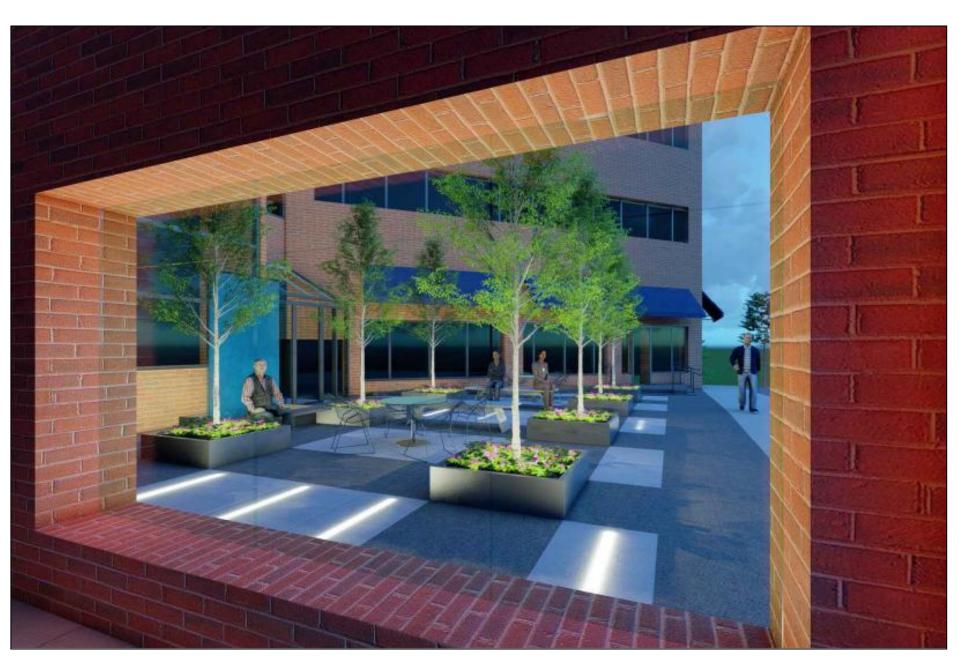

 <u>Landscaping</u> – The applicant is proposing to install several new plantings to the new Childrens Garden:

| Planting                 | Quantity | Location                               |
|--------------------------|----------|----------------------------------------|
| Green Velvet Boxwood     | 40       | Center of garden adjacent to building  |
| Quick-fire Hydrangeas    | 7        | Along former main entrance             |
| Armstrong Maple          | 2        | Flanking former entrance               |
| Emerald Green Arborvitae | 10       | Screening vent                         |
| Boxwood                  | 4        | Fill in gap in existing boxwood border |

#### INTRODUCTION:

Baldwin Public Library (BPL) was constructed in 1927 and has gone through two additions
and several renovations since then. Directly to the north of the 1927 building is a large
green area enclosed by a curved boxwood hedge—total space is estimated at 2,000 square
feet. This area is immediately adjacent to the Children's Terrace, added in 2020. The
Library wishes to re-purpose this space to add an open children's play area and outdoor
program space with an entrance directly off the Children's Terrace.

#### **BACKGROUND:**

• The existing garden on the north side of the building has not been updated in nearly 30 years. To create an outdoor programming space, we would like to remove the existing pachysandra, yews, and two crabapple trees. In their place, we will add graded sod, two Armstrong Maple trees, and a hedge of hydrangeas and boxwoods along the center of the original building. The garden will be lit at night with 4 Artio Warm White 2700k uplights and 12 Artio Warm White 2700k flood lights. The water runoff from the gutters on the building will be redirected to two drywells in the eastern and western portions of the garden and to a popup outside the west side of the garden.

#### **SUMMARY**

• The Library is asking for the Historic District Commission to review the proposed plans for creating an expanded outdoor programming space for children. The garden will keep its current footprint, will add lighting to highlight the historic building, and will make the space a functional spot for library patrons.