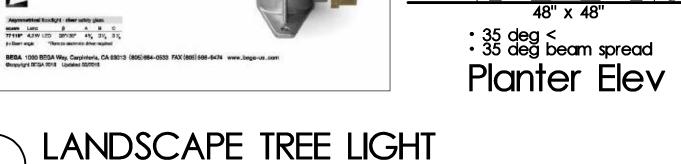

#### Lighting

The applicant is proposing 12 new floodlights and 4 new up lights to provide accent lighting to the building and new trees, respectively. A summary of the new fixtures can be found in the following table:

| Manufacturer | Туре              | Location         | Light Intensity     |
|--------------|-------------------|------------------|---------------------|
| Artio        | Uplights          | Underneath Trees | 12 Watt, Warm White |
| Artio        | Square Floodlight | Along Building   | 3 Watt, Warm White  |