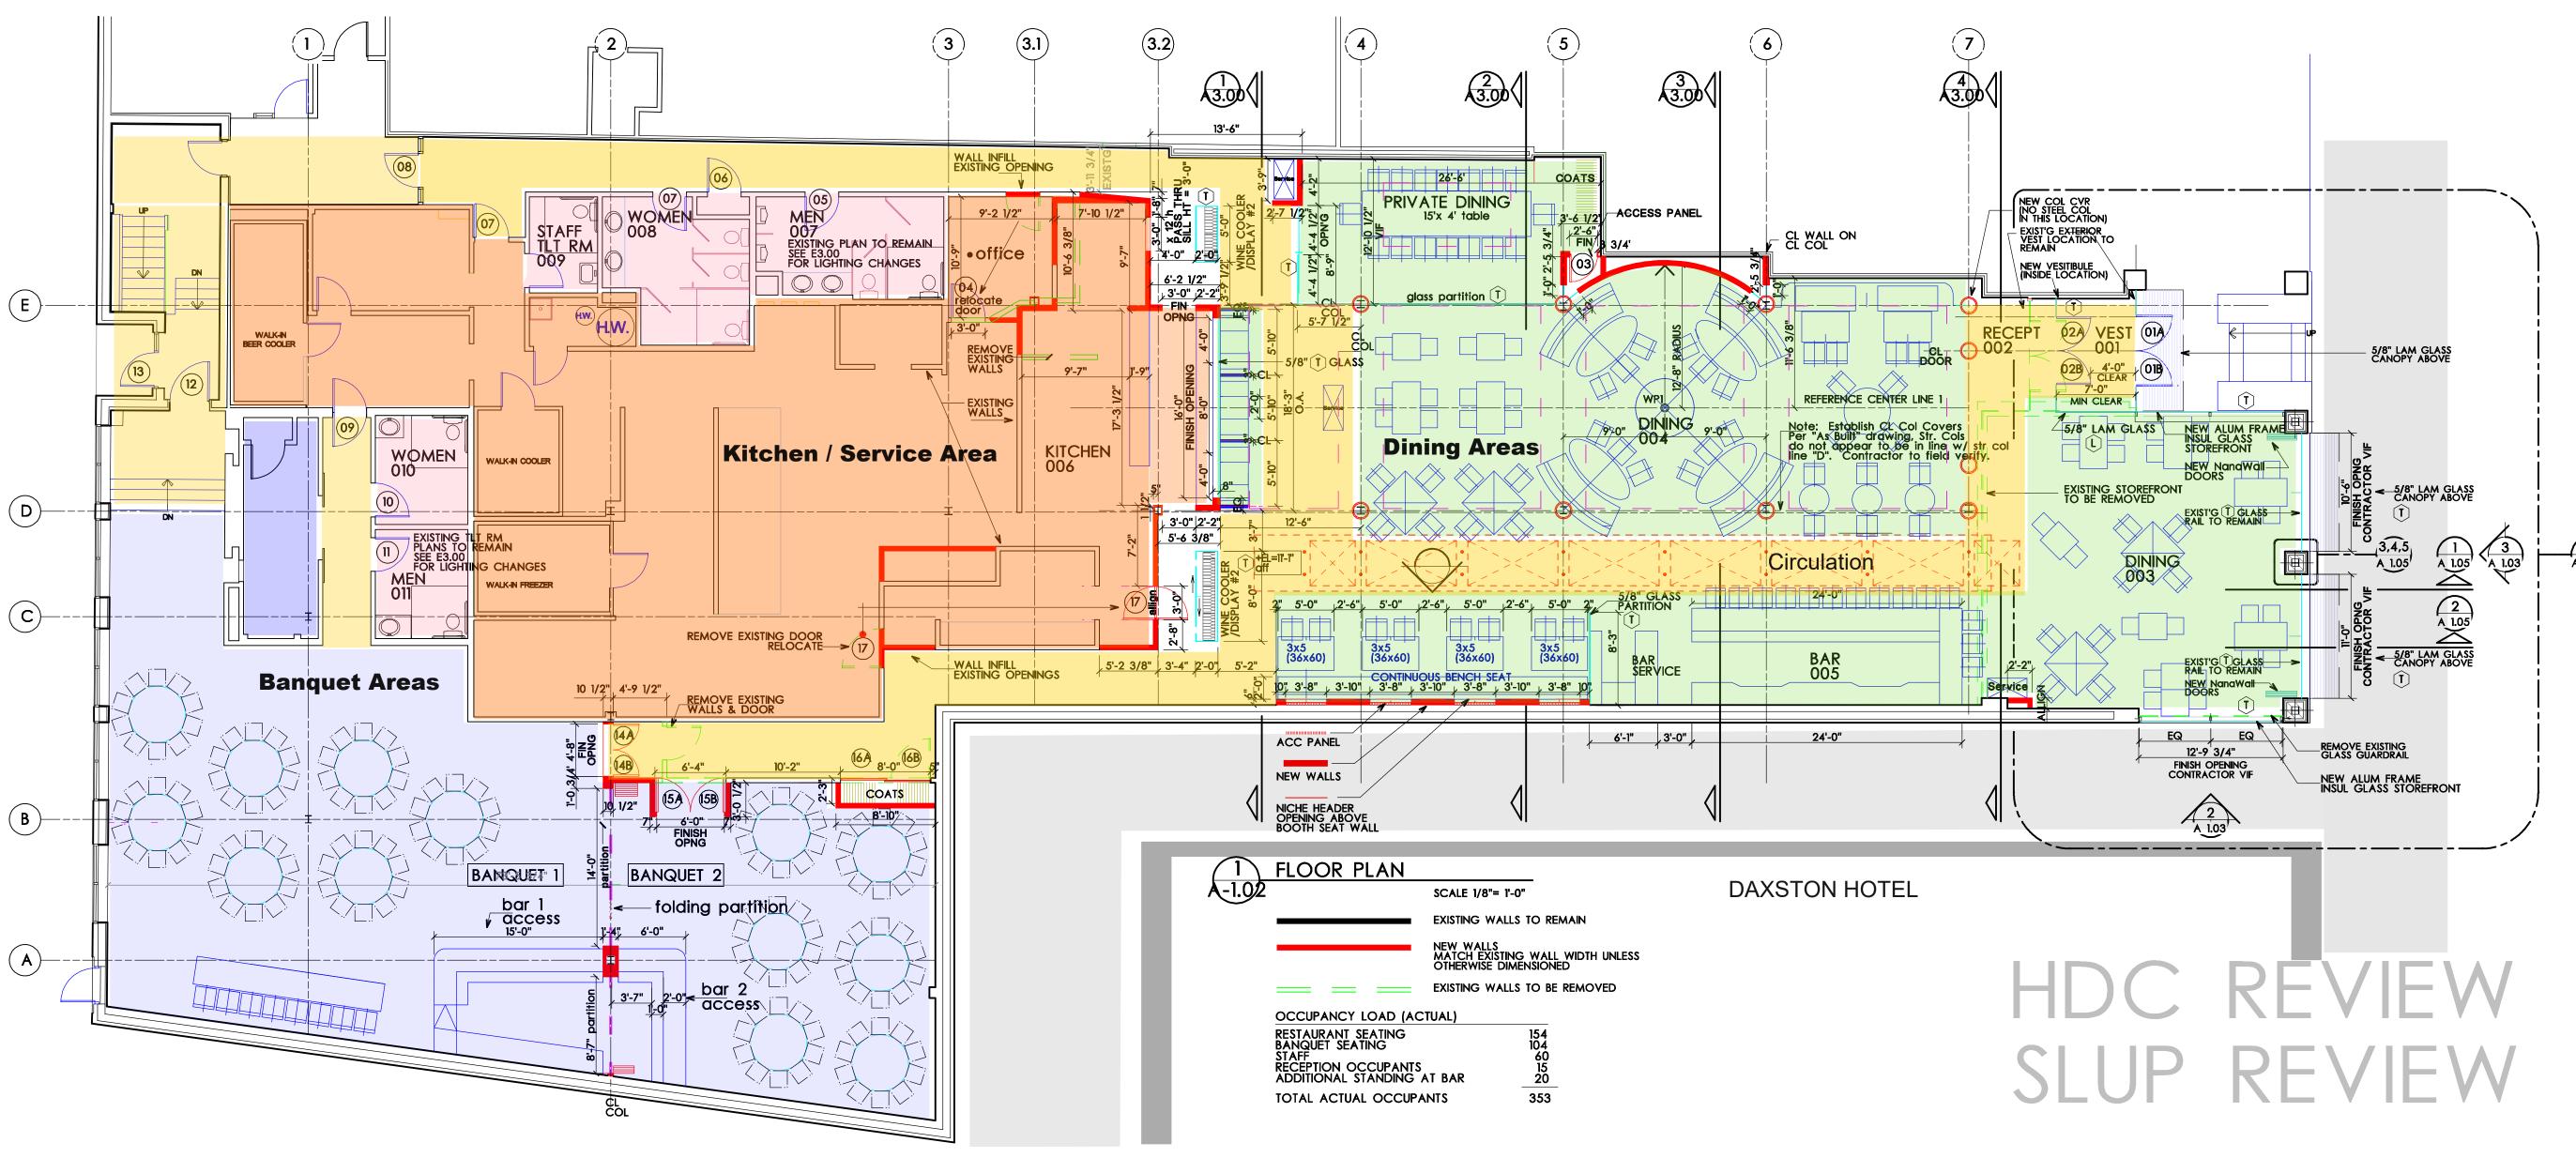

## **MEMORANDUM**

**Planning Division** 

DATE: October **20**<sup>th</sup>, 2021

TO: Historic District Commission

FROM: Nicholas Dupuis, Planning Director

SUBJECT: 300 W. Merrill – Baldwin Public Library – Historic Design Review

#### Introduction

The applicant has submitted a Historic Design Review application for minor renovations to the site immediately adjacent to the original library entrance on the north side of the building along Martin St. Although it is located on public property, the building is a designated historic resource in the City. Thus, a review by the Historic District Commission is required.

#### **Building Exterior**

There are no changes proposed to the façade of the historic Baldwin Public Library at this time.

#### Signage

There are no new signs proposed as a part of the plaza renovation.

#### Lighting

The applicant is proposing 12 new floodlights and 4 new up lights to provide accent lighting to the building and new trees, respectively. A summary of the new fixtures can be found in the following table:

#### Planning and Zoning

As the building/site is not changing its use or size, there are no bulk, height or area requirements that must be reviewed at this time. However, a review of the following planning and zoning issues is warranted based on the proposed plaza renovation:

#### **Required Attachments**

|                               | Submitted   | Not Submitted | Not Required |
|-------------------------------|-------------|---------------|--------------|
| Detailed and Scaled Site Plan | $\boxtimes$ |               |              |
| Interior Floor Plans          |             |               | $\boxtimes$  |
| Landscape Plan                | $\boxtimes$ |               |              |
| Photometric Plan              |             |               | $\boxtimes$  |
| Colored Elevations            |             |               | $\boxtimes$  |
| Material Specification Sheets | $\boxtimes$ |               |              |
| Material Samples              |             |               | $\boxtimes$  |
| Site & Aerial Photographs     | $\boxtimes$ |               |              |