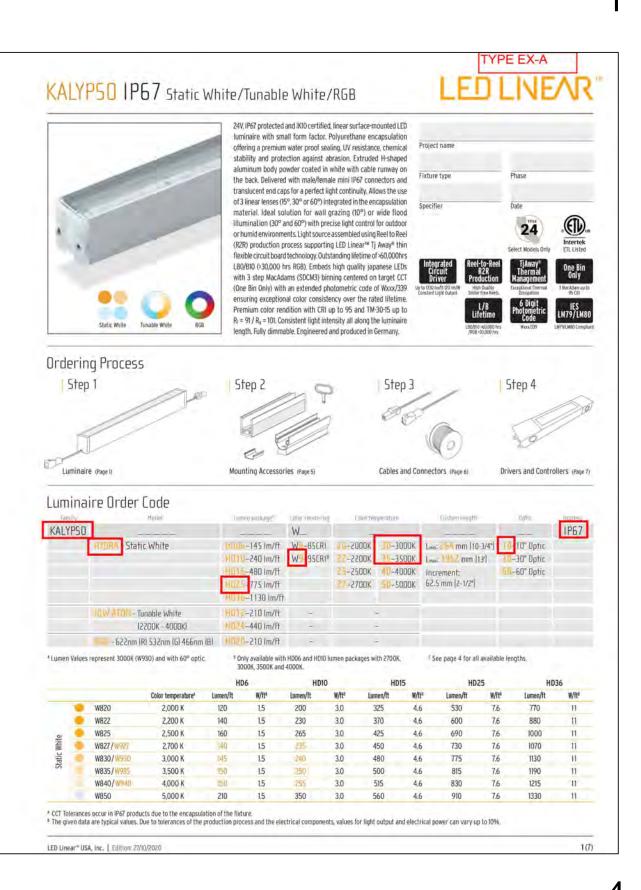

#### Lighting

The applicant is proposing 12 new floodlights and 4 new up lights to provide accent lighting to the building and new trees, respectively. A summary of the new fixtures can be found in the following table:

| Manufacturer | Туре              | Location         | Light Intensity     |
|--------------|-------------------|------------------|---------------------|
| Artio        | Uplights          | Underneath Trees | 12 Watt, Warm White |
| Artio        | Square Floodlight | Along Building   | 3 Watt, Warm White  |

The Planning Division has reviewed the proposed light fixtures, and has determined that the lighting proposed will not significantly alter the light distribution or illuminance on a site, and thus did not seek a photometric plan citing Article 4, Section 4.21 (C) of the Zoning Ordinance.

Article 4, Section 4.21 (D) requires all luminaries to be full cutoff or cutoff, as defined in Section 9.02, and positioned in a manner that does not unreasonably invade abutting or adjacent

properties. Exception to cutoff luminaries can be made at the discretion of the Historic District Commission, under any of the following conditions:

The proposed light fixtures are not cutoff as defined by Section 9.02. Thus, the applicant must obtain approval from the Historic District Commission for the use of non-cutoff light fixtures.