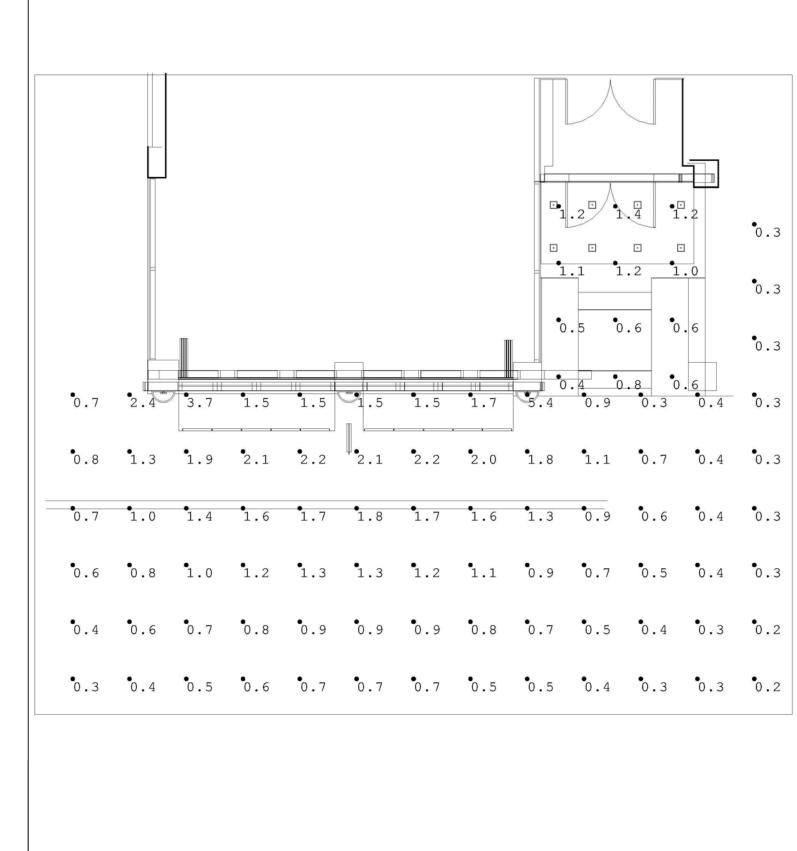

#### Lighting

The applicant is proposing 12 new floodlights and 4 new up lights to provide accent lighting to the building and new trees, respectively. A summary of the new fixtures can be found in the following table:

| Manufacturer | Туре              | Location         | Light Intensity     |
|--------------|-------------------|------------------|---------------------|
| Artio        | Uplights          | Underneath Trees | 12 Watt, Warm White |
| Artio        | Square Floodlight | Along Building   | 3 Watt, Warm White  |

The Planning Division has reviewed the proposed light fixtures, and has determined that the lighting proposed will not significantly alter the light distribution or illuminance on a site, and thus did not seek a photometric plan citing Article 4, Section 4.21 (C) of the Zoning Ordinance.