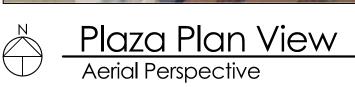

 <u>Landscaping</u> – The applicant is proposing to install several new plantings to the new Childrens Garden:

| Planting                 | Quantity | Location                               |
|--------------------------|----------|----------------------------------------|
| Green Velvet Boxwood     | 40       | Center of garden adjacent to building  |
| Quick-fire Hydrangeas    | 7        | Along former main entrance             |
| Armstrong Maple          | 2        | Flanking former entrance               |
| Emerald Green Arborvitae | 10       | Screening vent                         |
| Boxwood                  | 4        | Fill in gap in existing boxwood border |

None of the proposed plantings are prohibited species per Article 4, Section 4.20 (D)(4) of the Zoning Ordinance. However, it is worth noting that the proposed Armstrong Maple trees are proposed to be planted only 5 ft. from the building. Tree roots can cause

significant damage to building foundations, and the mature canopy could begin to cover arguably the most defining feature that remains on the library.

The proposed Armstrong Maple trees have a mature height of around 50 ft., with research indicating a mature width of 15 ft. to 25 ft. The Historic District Commission should discuss the mature dimensions of an Armstrong Maple and its effect on the original main entrance (and one of the buildings most distinctive feature remaining), which could be obstructed by tree canopy in the future.