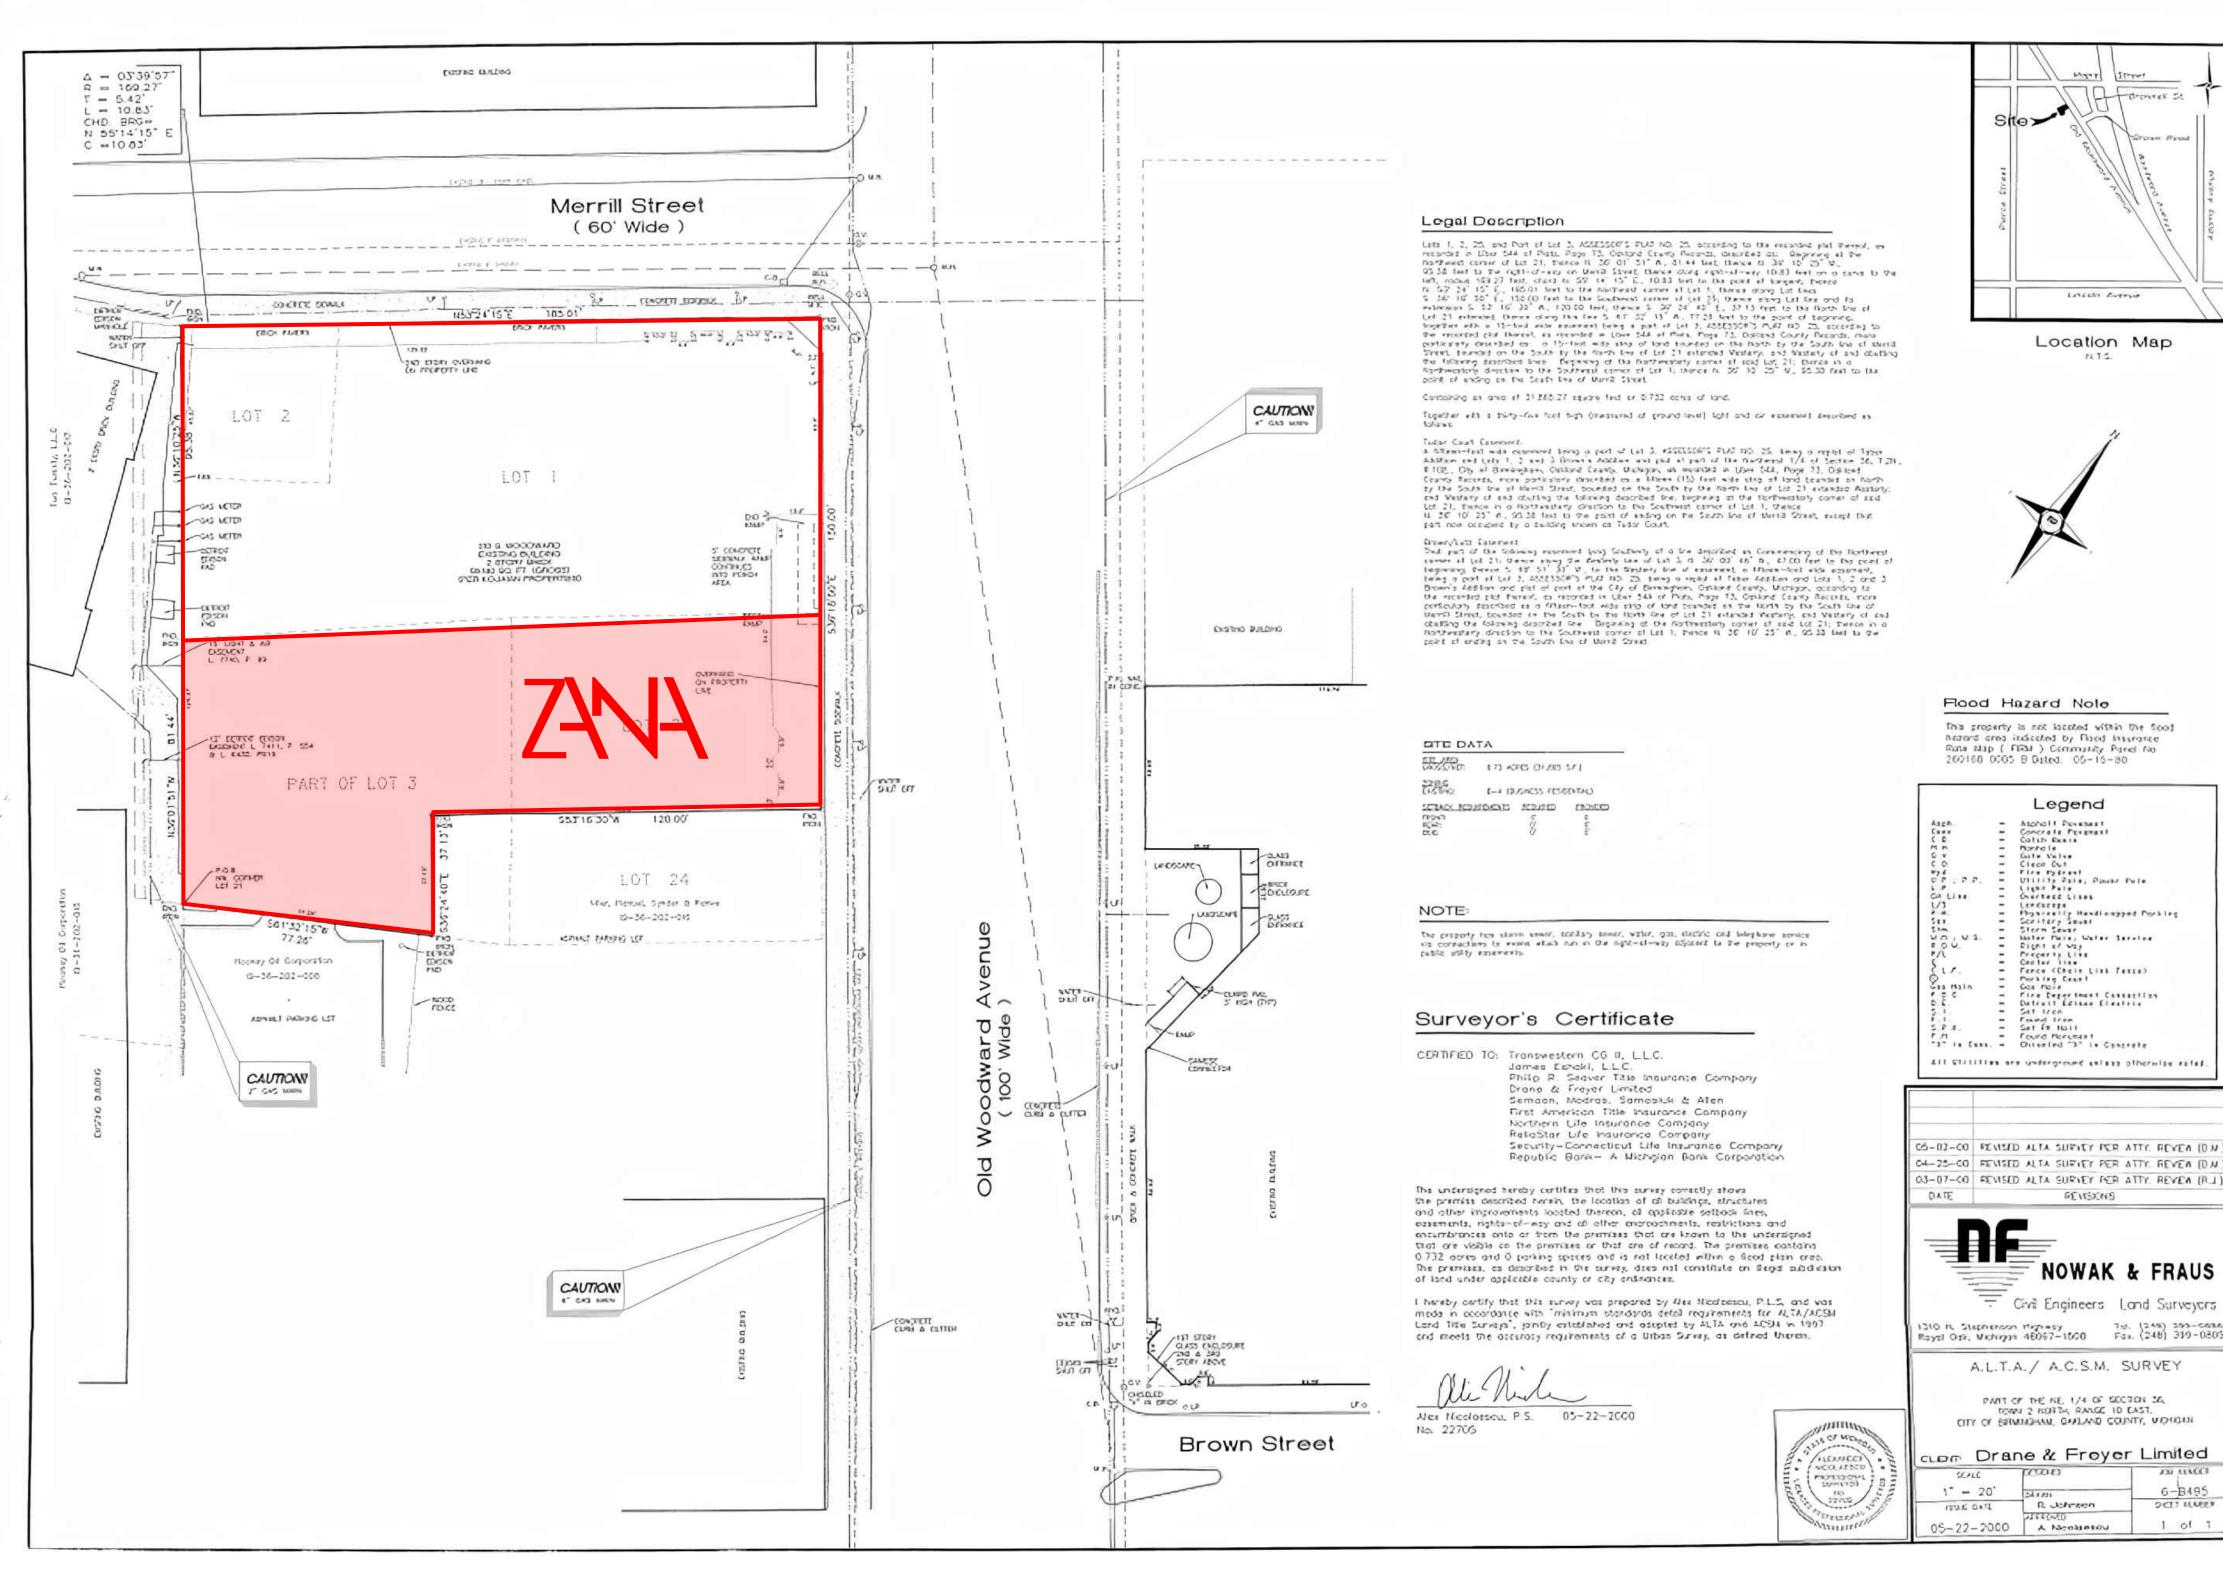

## **MEMORANDUM**

**Planning Division** 

DATE: October **20**<sup>th</sup>, 2021

TO: Historic District Commission

FROM: Nicholas Dupuis, Planning Director

SUBJECT: 300 W. Merrill – Baldwin Public Library – Historic Design Review