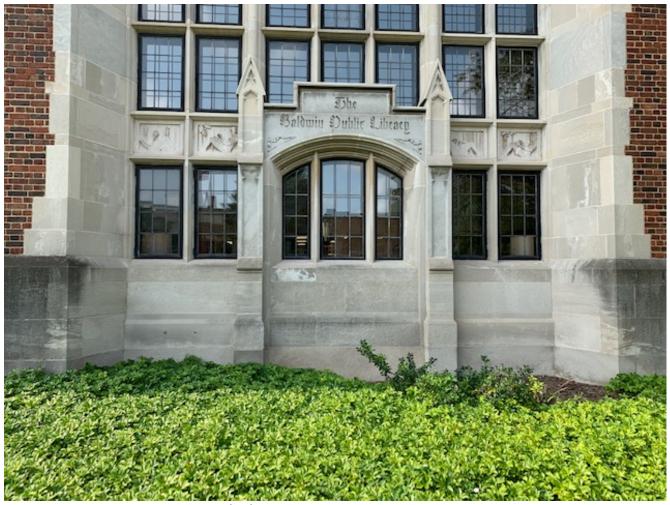

#### Introduction

The applicant has submitted a Historic Design Review application for minor renovations to the site immediately adjacent to the original library entrance on the north side of the building along Martin St. Although it is located on public property, the building is a designated historic resource in the City. Thus, a review by the Historic District Commission is required.

#### INTRODUCTION:

Baldwin Public Library (BPL) was constructed in 1927 and has gone through two additions
and several renovations since then. Directly to the north of the 1927 building is a large
green area enclosed by a curved boxwood hedge—total space is estimated at 2,000 square
feet. This area is immediately adjacent to the Children's Terrace, added in 2020. The
Library wishes to re-purpose this space to add an open children's play area and outdoor
program space with an entrance directly off the Children's Terrace.