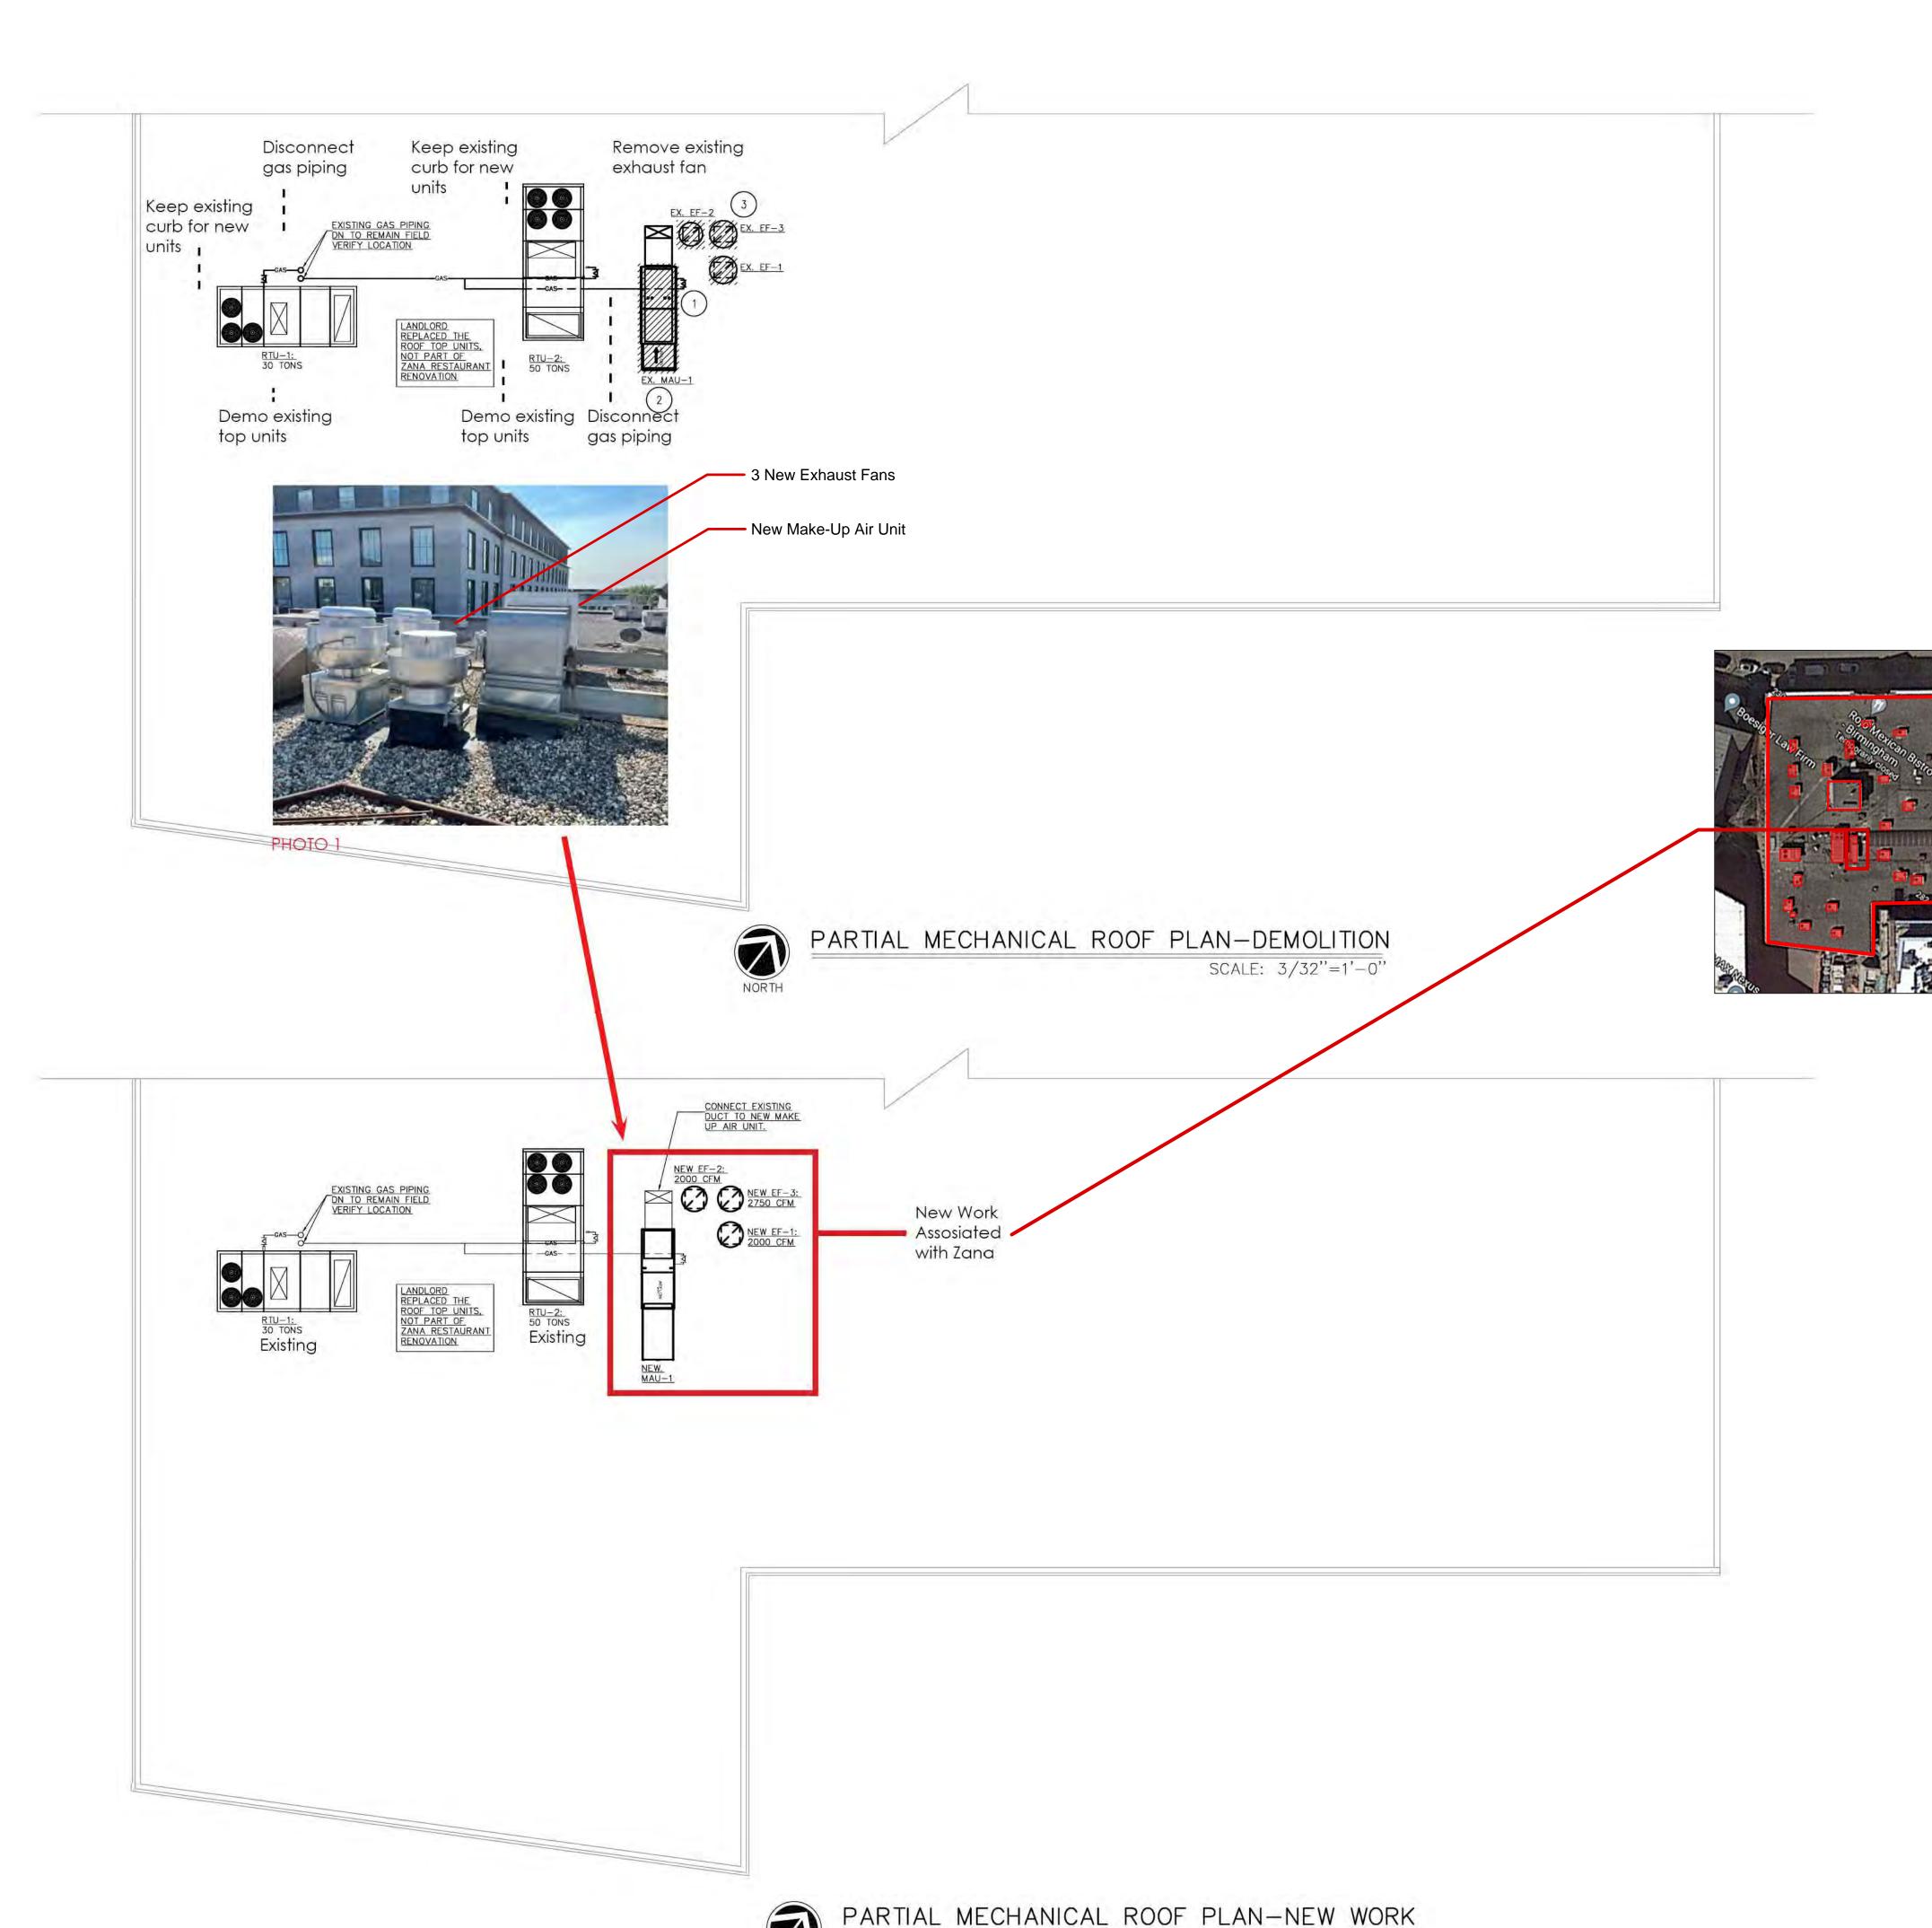

- 1) Roll Call
- 2) Approval of the HDC Minutes of July 21st, 2021 and September 1st, 2021
- 3) Courtesy Review
  - A. 300 W. Merrill Baldwin Public Library
- 4) Historic Design Review
  - A. 210 S. Old Woodward Zana
  - B. 255 S. Old Woodward
- 5) Sign Review
- 6) Study Session
- 7) Miscellaneous Business and Communication
  - A. Pre-Application Discussions
  - B. Draft Agenda
    - 1. November 3<sup>rd</sup>, 2021
  - C. Staff Reports
    - 1. Administrative Sign Approvals
    - 2. Administrative Approvals
    - 3. Demolitions
    - 4. Action List 2021
- 8) Adjournment