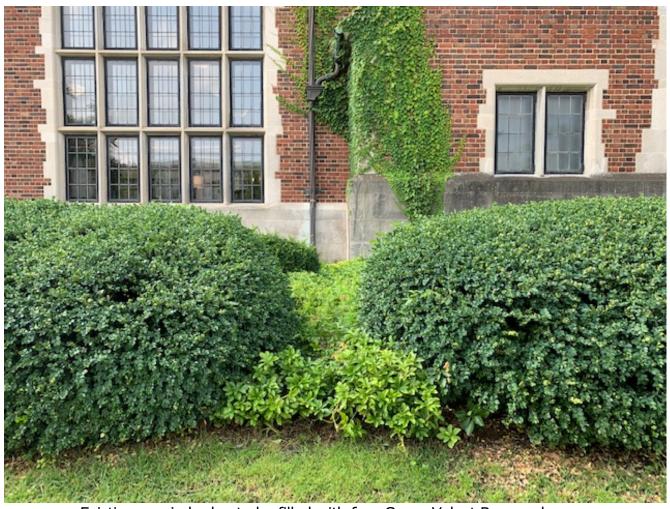

 <u>Landscaping</u> – The applicant is proposing to install several new plantings to the new Childrens Garden:

| Planting                 | Quantity | Location                               |
|--------------------------|----------|----------------------------------------|
| Green Velvet Boxwood     | 40       | Center of garden adjacent to building  |
| Quick-fire Hydrangeas    | 7        | Along former main entrance             |
| Armstrong Maple          | 2        | Flanking former entrance               |
| Emerald Green Arborvitae | 10       | Screening vent                         |
| Boxwood                  | 4        | Fill in gap in existing boxwood border |

None of the proposed plantings are prohibited species per Article 4, Section 4.20 (D)(4) of the Zoning Ordinance. However, it is worth noting that the proposed Armstrong Maple trees are proposed to be planted only 5 ft. from the building. Tree roots can cause

significant damage to building foundations, and the mature canopy could begin to cover arguably the most defining feature that remains on the library.