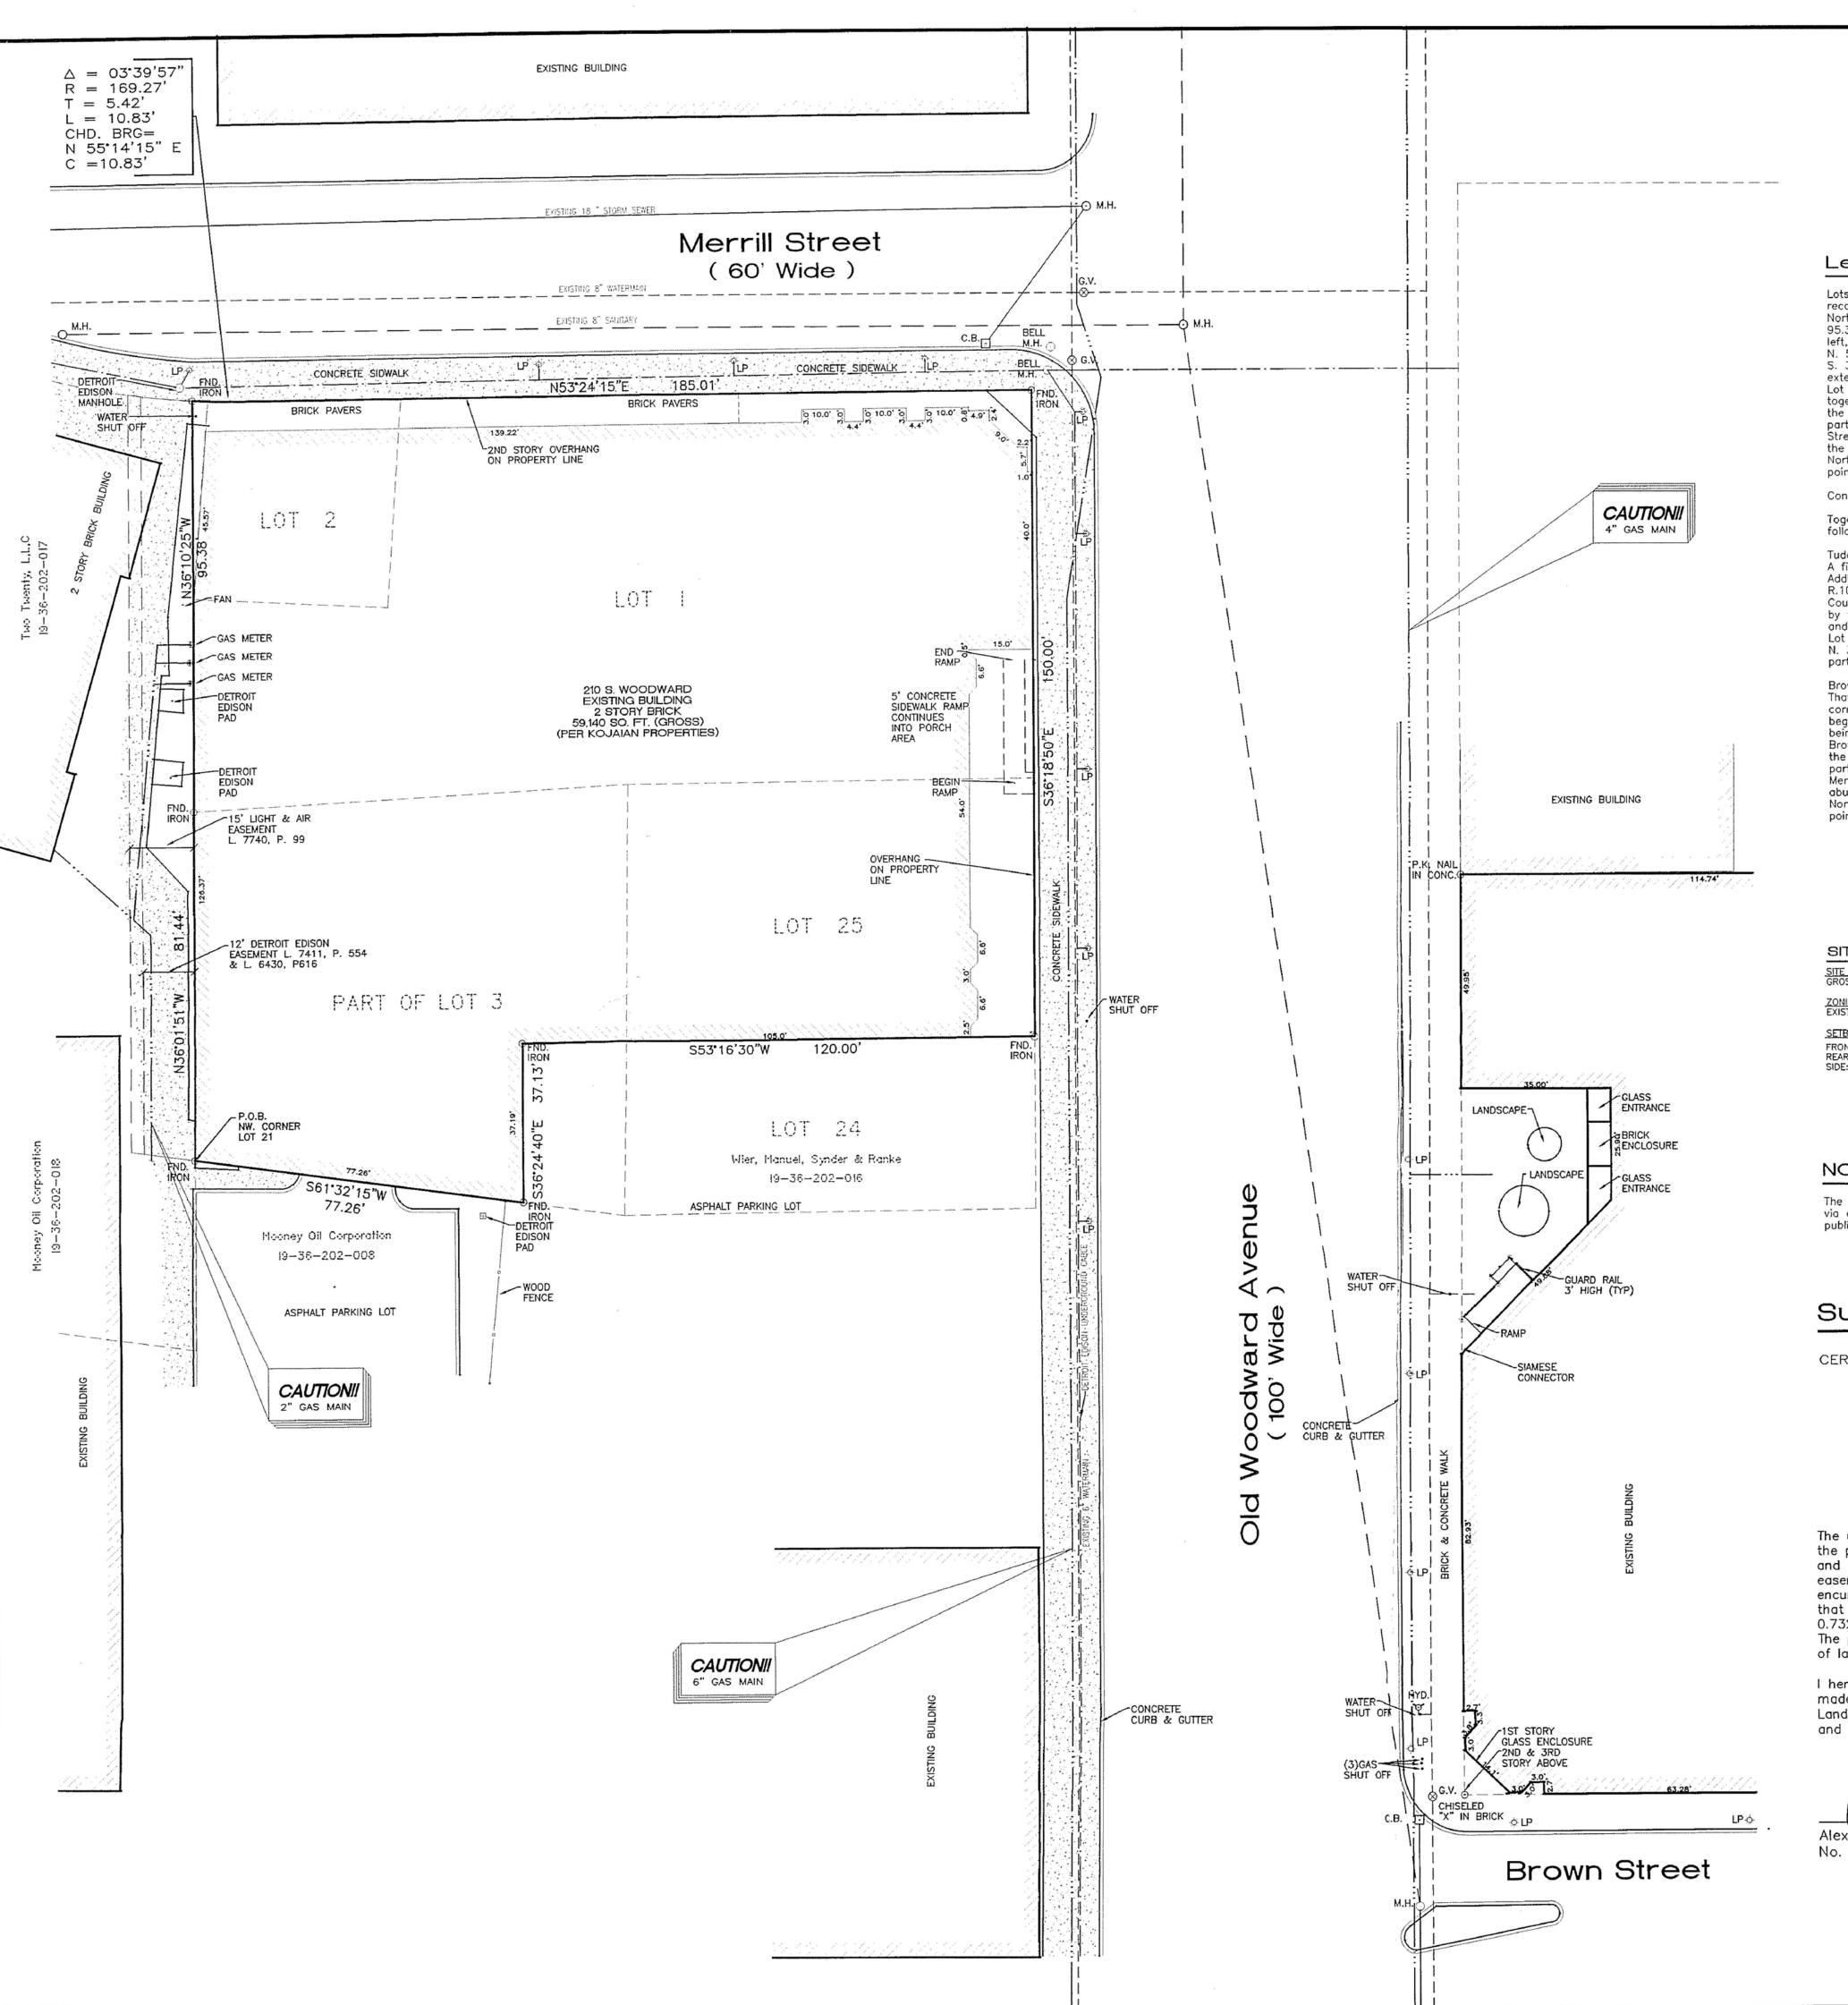

g Information

projec

**Z4V4** 

project address: 210 South Old Woodward Birmingham, Michigan

designed
drawn
coordination checked

project numbe

020-2021

sheet number:
A-1.00

# HDC REVIEW SLUP REVIEW









Merrill Wood Building

200'
2255 S. Old Woodward
3220 Merrill st.
4 Brown Street Center
5 Daxon Hotel

# L|Z|G Architects

Luckenbach|Ziegelman|Gardner A r c h i t e c t s

555 S. Old Woodward Ave. Suite 27L Birmingham, Michigan 48009

email: gardner-arch1@sbcglobal.net tele: 248.642.3990

 issue
 date

 SLUP Review
 9/23/2021

 HDC Review
 10/07/2021

Survey, Locat

Survey, Location & Site Information

projec

Z4VA

project address:

210 South Old Woodward Birmingham, Michigan

designed

drawn

coordination checked

checked

approved

project number:

020-2021

sheet number:





#### Legal Description

Lots 1, 2, 25, and Part of Lot 3, ASSESSOR'S PLAT NO. 25, according to the recorded plat thereof, as recorded in Liber 54A of Plats, Page 73, Oakland County Records, described as: Beginning at the Northwest corner of Lot 21; thence N. 36" 01" 51" W., 81.44 feet; thence N. 36" 10" 25" W., 95.38 feet to the right-of-way on Merrill Street; thence along right-of-way 10.83 feet on a curve to the left, radius 169.27 feet, chord N. 55° 14′ 15″ E., 10.83 feet to the point of tangent; thence N. 53° 24' 15" E., 185.01 feet to the Northeast corner of Lot 1; thence along Lot lines S. 36' 18' 50" E., 150.00 feet to the Southeast corner of Lot 25; thence along Lot line and its extension S. 53' 16' 30" W., 120.00 feet; thence S. 36' 24' 40" E., 37.13 feet to the North line of Lo