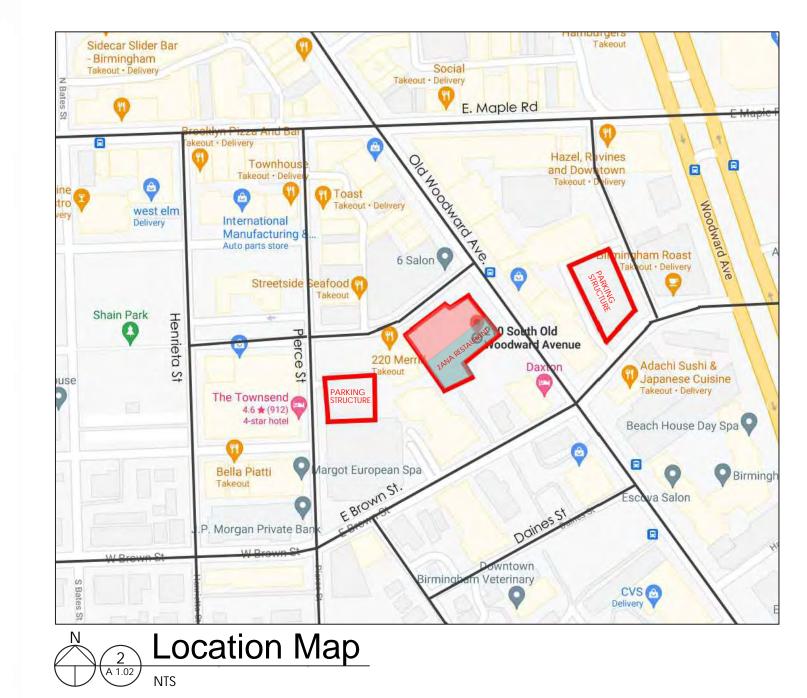

## **MEMORANDUM**

**Planning Division** 

DATE: October **20**<sup>th</sup>, 2021

TO: Historic District Commission

FROM: Nicholas Dupuis, Planning Director

SUBJECT: 300 W. Merrill – Baldwin Public Library – Historic Design Review