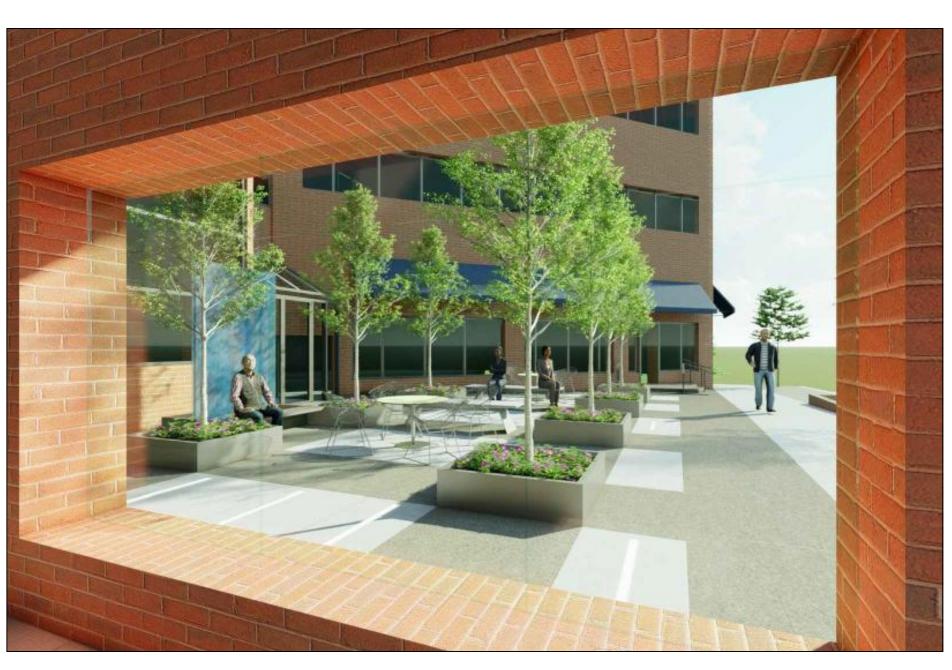

 <u>Landscaping</u> – The applicant is proposing to install several new plantings to the new Childrens Garden:

| Planting                 | Quantity | Location                               |
|--------------------------|----------|----------------------------------------|
| Green Velvet Boxwood     | 40       | Center of garden adjacent to building  |
| Quick-fire Hydrangeas    | 7        | Along former main entrance             |
| Armstrong Maple          | 2        | Flanking former entrance               |
| Emerald Green Arborvitae | 10       | Screening vent                         |
| Boxwood                  | 4        | Fill in gap in existing boxwood border |

#### INTRODUCTION:

Baldwin Public Library (BPL) was constructed in 1927 and has gone through two additions
and several renovations since then. Directly to the north of the 1927 building is a large
green area enclosed by a curved boxwood hedge—total space is estimated at 2,000 square
feet. This area is immediately adjacent to the Children's Terrace, added in 2020. The
Library wishes to re-purpose this space to add an open children's play area and outdoor
program space with an entrance directly off the Children's Terrace.

#### **BACKGROUND:**

• The existing garden on the north side of the building has not been updated in nearly 30 years. To create an outdoor programming space, we would like to remove the existing pachysandra, yews, and two crabapple trees. In their place, we will add graded sod, two Armstrong Maple trees, and a hedge of hydrangeas and boxwoods along the center of the original building. The garden will be lit at night with 4 Artio Warm White 2700k uplights and 12 Artio Warm White 2700k flood lights. The water runoff from the gutters on the building will be redirected to two drywells in the eastern and western portions of the garden and to a popup outside the west side of the garden.