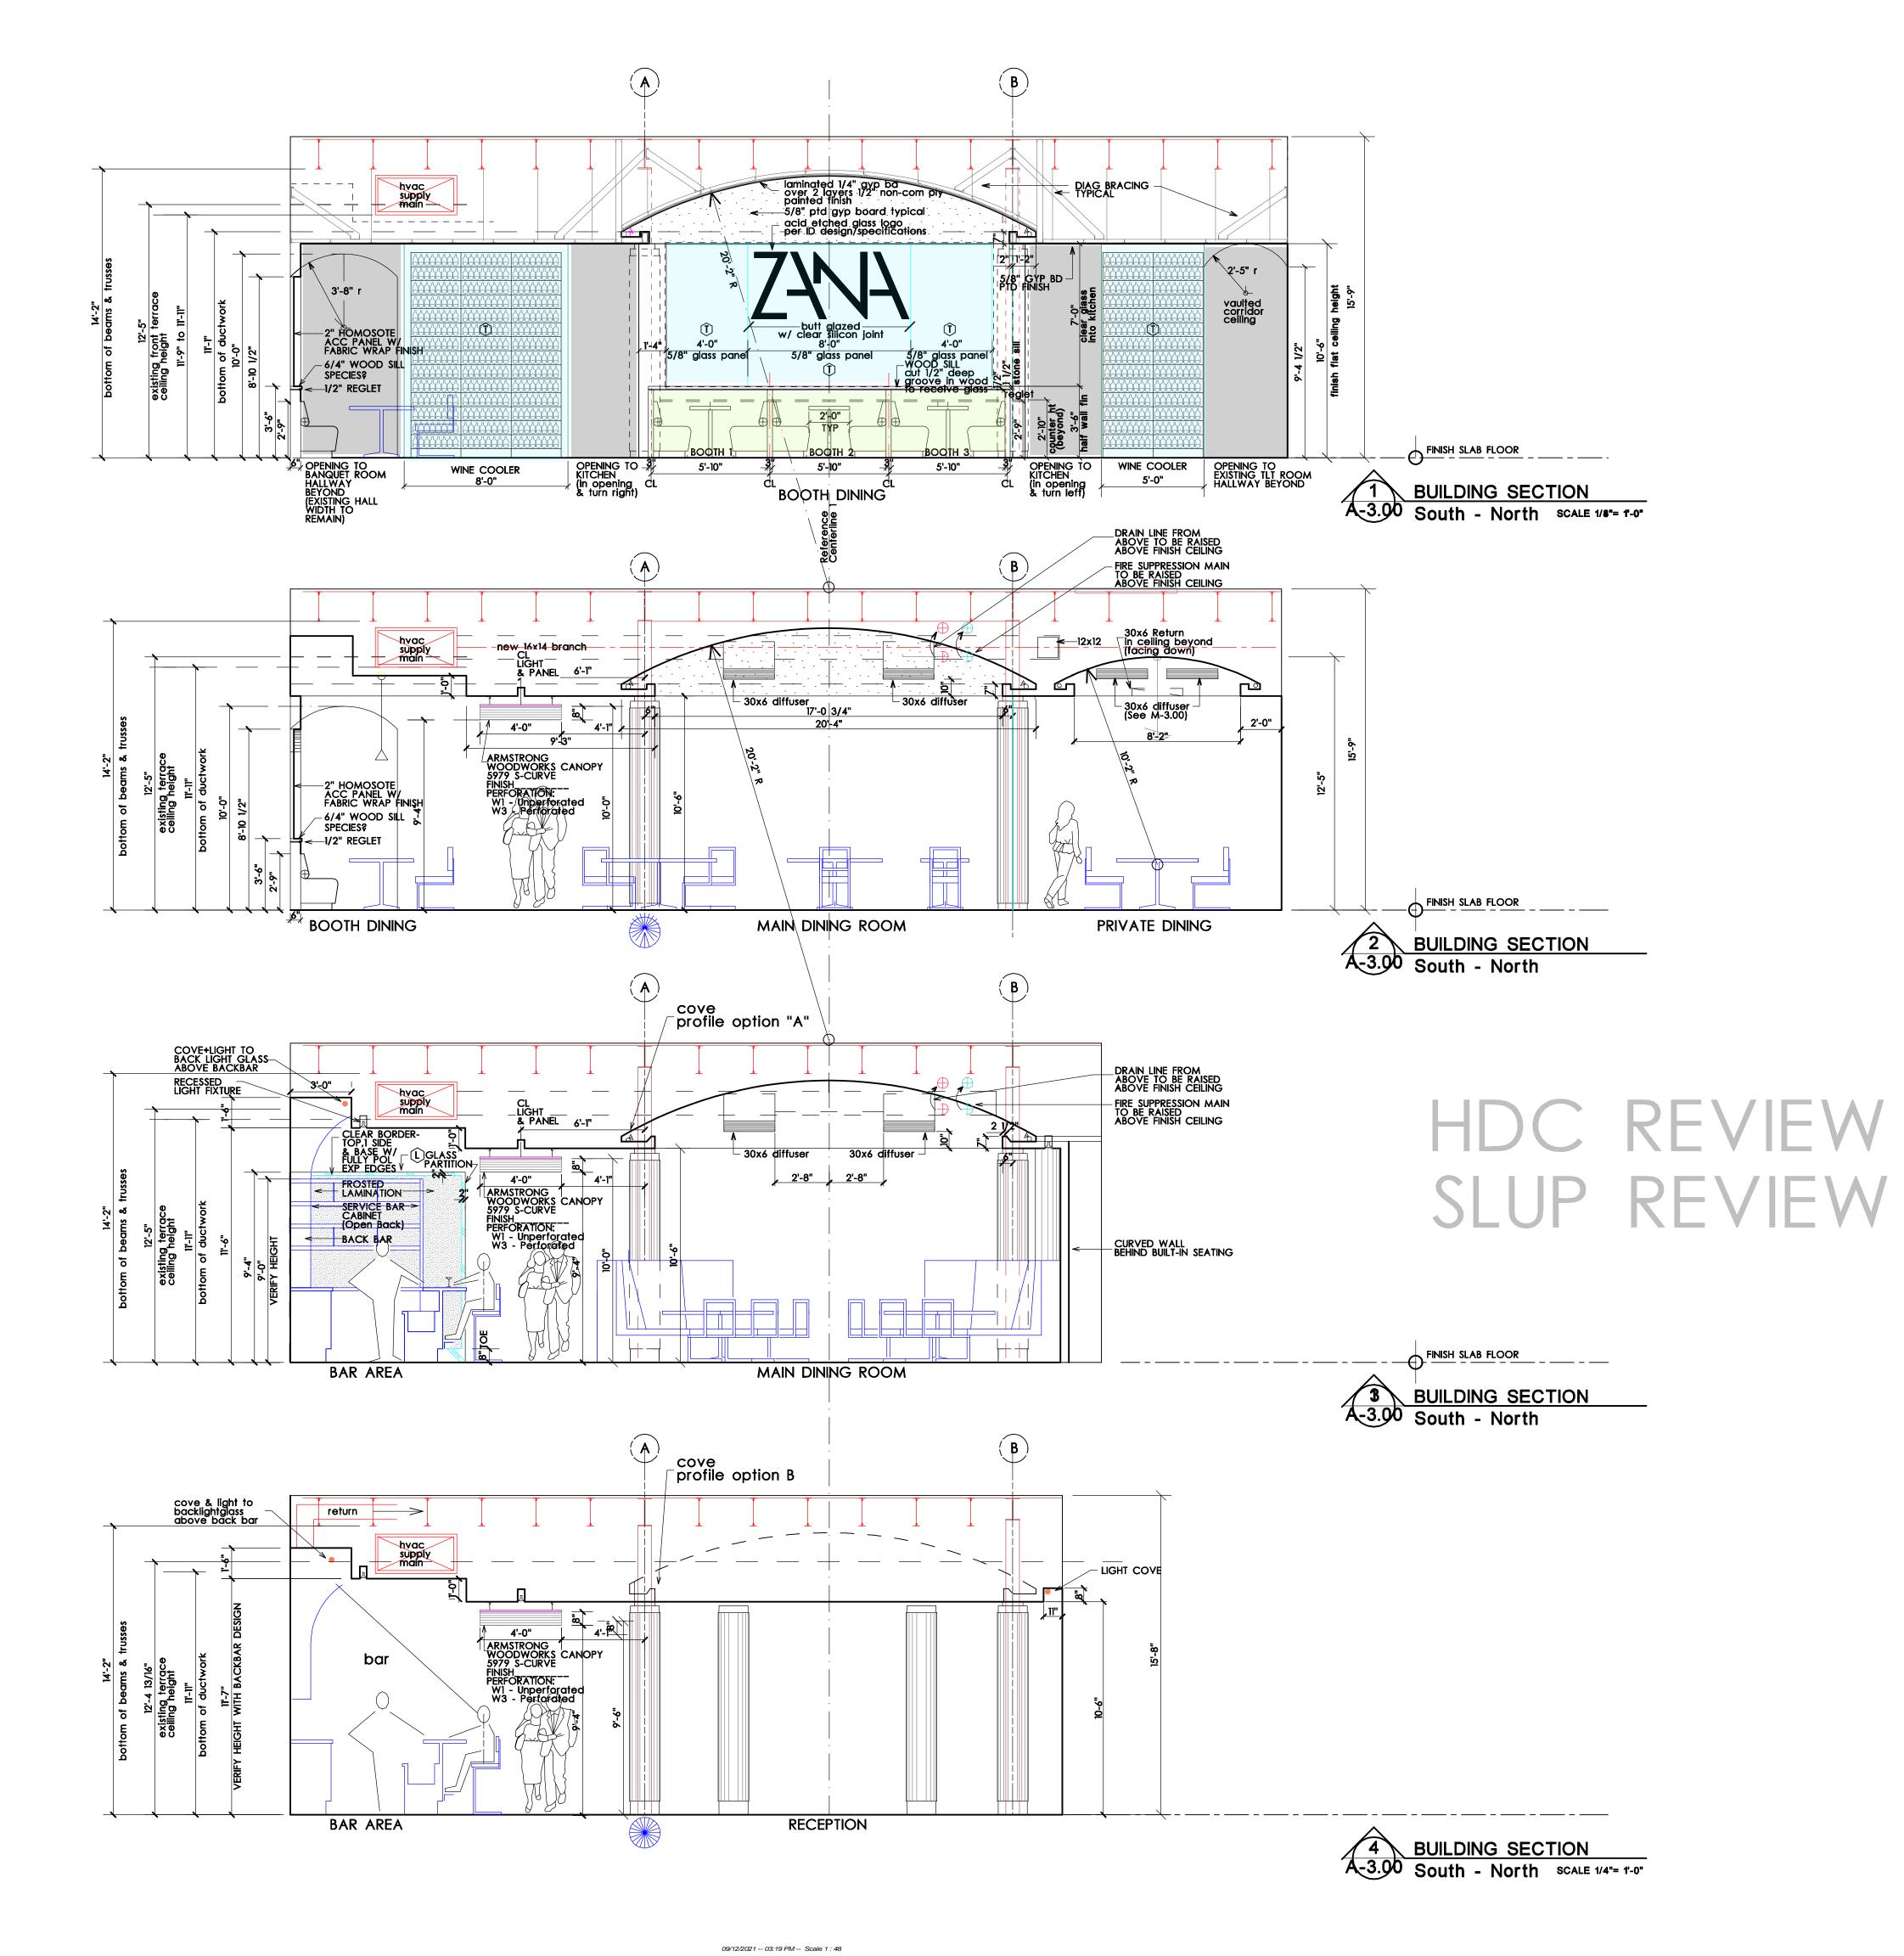

- 1) Roll Call
- 2) Approval of the HDC Minutes of July 21st, 2021 and September 1st, 2021
- 3) Courtesy Review
  - A. 300 W. Merrill Baldwin Public Library
- 4) Historic Design Review
  - A. 210 S. Old Woodward Zana
  - B. 255 S. Old Woodward
- 5) Sign Review
- 6) Study Session
- 7) Miscellaneous Business and Communication
  - A. Pre-Application Discussions
  - B. Draft Agenda
    - 1. November 3<sup>rd</sup>, 2021
  - C. Staff Reports
    - 1. Administrative Sign Approvals
    - 2. Administrative Approvals
    - 3. Demolitions
    - 4. Action List 2021
- 8) Adjournment