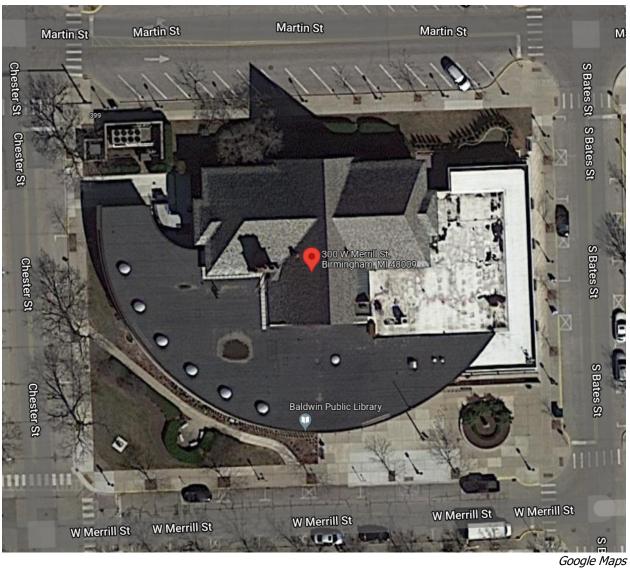

## **MEMORANDUM**

**Planning Division** 

DATE: October **20**<sup>th</sup>, 2021

TO: Historic District Commission

FROM: Nicholas Dupuis, Planning Director

SUBJECT: 300 W. Merrill – Baldwin Public Library – Historic Design Review

#### Introduction

The applicant has submitted a Historic Design Review application for minor renovations to the site immediately adjacent to the original library entrance on the north side of the building along Martin St. Although it is located on public property, the building is a designated historic resource in the City. Thus, a review by the Historic District Commission is required.

#### **Building Exterior**

There are no changes proposed to the façade of the historic Baldwin Public Library at this time.