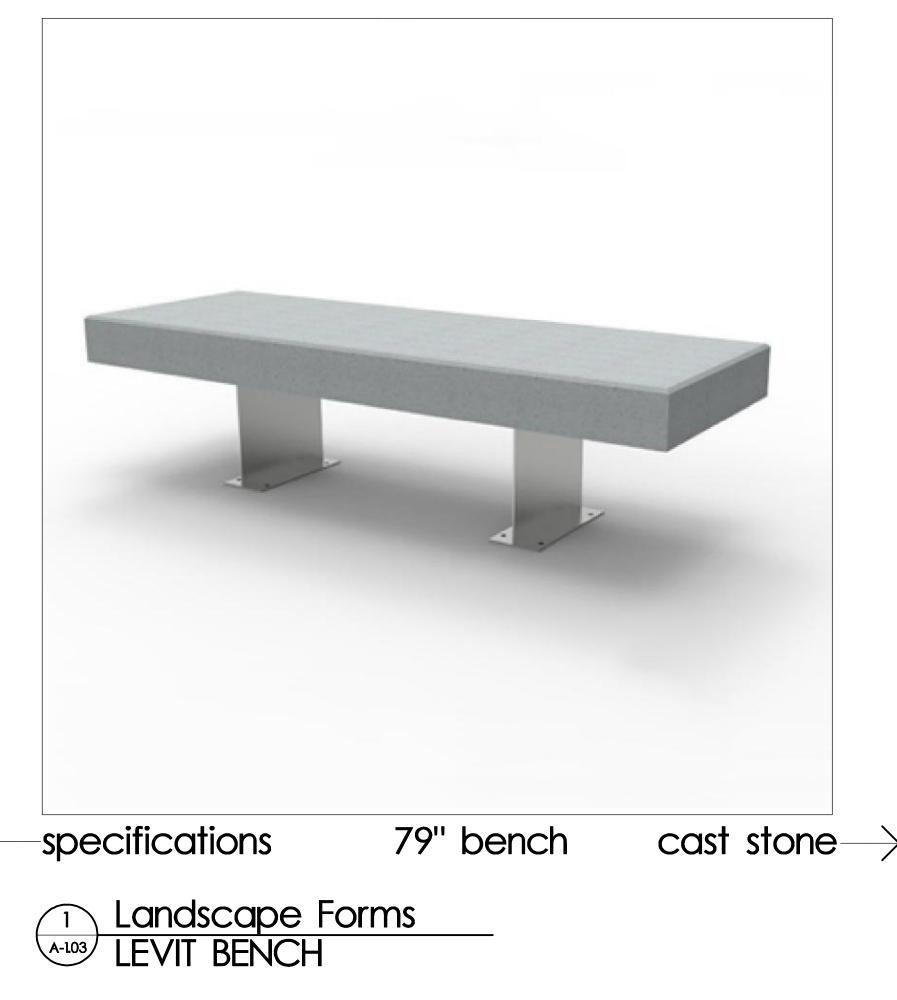

d    |
| checked         | approved |

project number: 052-2021

sheet number:
A-1.01



**7** 

S























4.2 W LED / ASYMMETRIC DISTRIBUTION @ 35 DEG TOWARD BLDG



Luckenbach|Ziegelman|Gardner Architects

555 S. Old Woodward Ave. Suite 27L Birmingham, Michigan 48009 email: gardner-archi@sbcglobal.net tele: 248.642.3990

| date      |
|-----------|
| 10/06/202 |
|           |
|           |
|           |
|           |
|           |
|           |
|           |

255

### 255 Courtyard Plaza Design

owner: Essco Development 210 South Old Woodward Birmingham, Michigan

project address:
255 South Old Woodward
Birmingham, Michigan

designed
drawn
coordination checked
checked approved

project number: 052-2021

sheet number:
A-1.02

09/30/2021 -- 05:04 PM -- Scale 1 : 48













L|Z|G

Architects

Luckenbach|Ziegelman|Gardner Architects

555 S. Old Woodward Ave. Suite 27L Birmingham, Michigan 48009 email: gardner-arch1@sbcglobal.net

tele: 248.642.3990

issue date

HDC Review 10/06/2021

255

255 Courtyard Plaza Design Furniture

owner:
Essco Development
210 South Old Woodward
Birmingham, Michigan

project address:
255 South Old Woodward
Birmingham, Michigan

designed
drawn
coordination checked
checked approved

project number: 052-2021

sheet number:

A-1.03

CITY OF PURBLEMENT '
Date GRECI/2021 Dis35:36 NM (
Ger' UCleas SV 
Percupt TS48:4 
greens 4:000.00

CTTr OF BIRNINGSAM Date 09/21/2021 10:35:36 AM Ref 00183636 Receipt 594664 Amount #400.00



## Design Review Application Planning Division

Form will not be processed until it is completely filled out

|