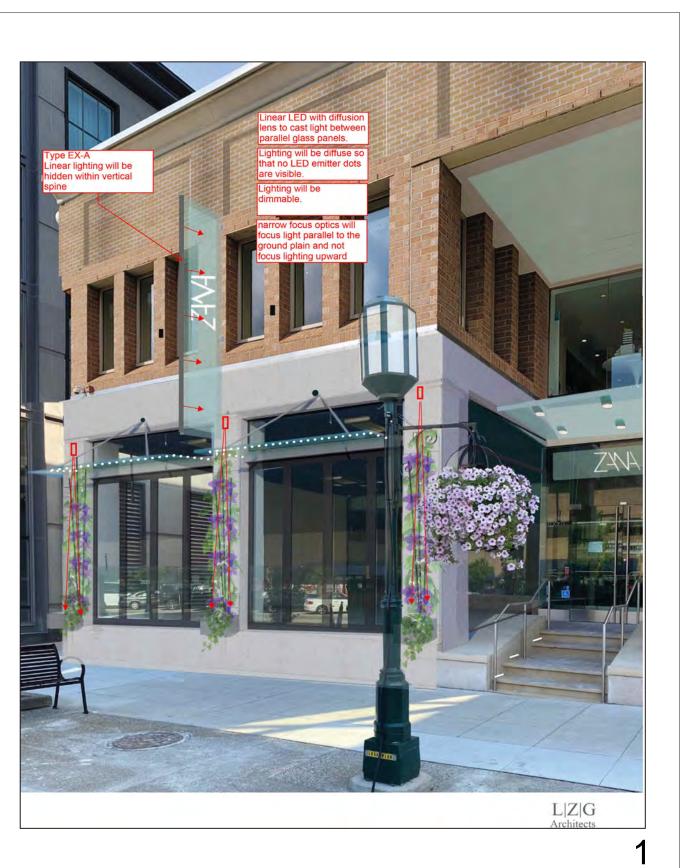

#### Lighting

The applicant is proposing 12 new floodlights and 4 new up lights to provide accent lighting to the building and new trees, respectively. A summary of the new fixtures can be found in the following table:

| Manufacturer | Туре              | Location         | Light Intensity     |
|--------------|-------------------|------------------|---------------------|
| Artio        | Uplights          | Underneath Trees | 12 Watt, Warm White |
| Artio        | Square Floodlight | Along Building   | 3 Watt, Warm White  |

The Planning Division has reviewed the proposed light fixtures, and has determined that the lighting proposed will not significantly alter the light distribution or illuminance on a site, and thus did not seek a photometric plan citing Article 4, Section 4.21 (C) of the Zoning Ordinance.

Article 4, Section 4.21 (D) requires all luminaries to be full cutoff or cutoff, as defined in Section 9.02, and positioned in a manner that does not unreasonably invade abutting or adjacent

properties. Exception to cutoff luminaries can be made at the discretion of the Historic District Commission, under any of the following conditions:

The proposed light fixtures are not cutoff as defined by Section 9.02. Thus, the applicant must obtain approval from the Historic District Commission for the use of non-cutoff light fixtures.