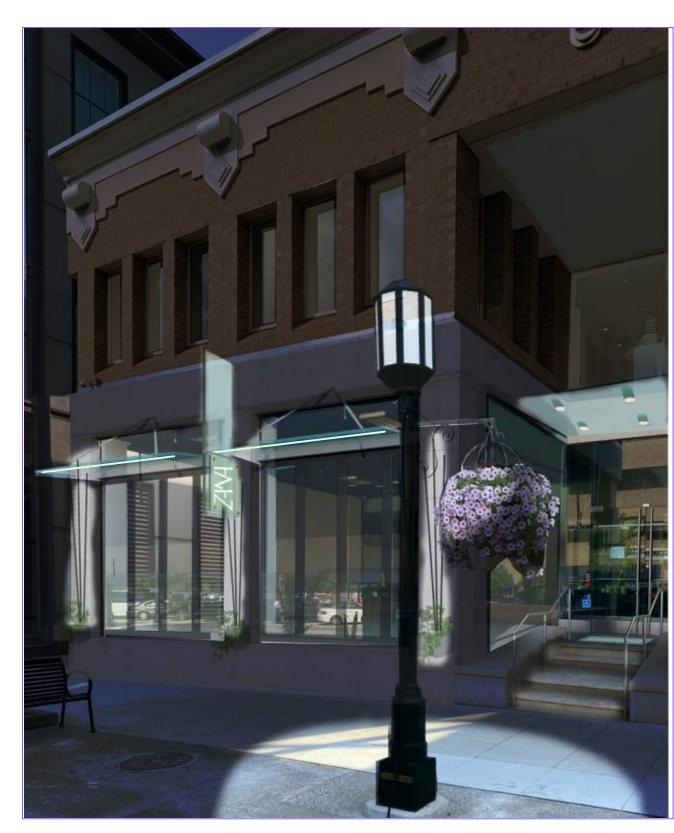

Dining Room
Looking West



G PROPOSED INTERIOR
Main Dining Room
Looking West



H PROPOSED INTERIOR

Looking West
Main Dining Room to Right
Bar Area to Left

09/12/2021 -- 03:14 PM -- Scale 1 : 96



PROPOSED INTERIOR

Main Dining Room
Looking North

Architects

Luckenbach|Ziegelman|Gardner A r c h i t e c t s 555 S. Old Woodward Ave. Suite 27L Birmingham, Michigan 48009

email: gardner-arch1@sbcglobal.net

248.642.3990

| issue       | date          |  |
|-------------|---------------|--|
| SLUP REVIEW | SEPT 23, 2021 |  |
| HDC REVIEW  |               |  |

Level One Floor Plan

Project Images

project address: 210 South Old Woodward Birmingham, Michigan

| designed | JHO |
|----------|-----|
| drawn    | JG  |

003-2021

sheet number:
A-1.02



Pl Exterior Perspective

A 103 Day Time



Exterior Perspective

A 103 Night Time



Section Detail

A 103 Glass Entry "Mat" 1 1/2" = 1-0"





- 4x6 SS "L" Bracket \_New Lam \_ Existing Marble \_ No Changes Architectural Laminated Glass Glass Awnings 6x6 SS Cover Plate 6x6 SS Cover Plate New Lam Glass — Awnings

Point Supported Laminated Glass (3/8"+3/8") Zana Signage

project address: 210 South Old Woodward Birmingham, Michigan

Architects

Luckenbach|Ziegelman|Gardner Architects

10/06/2021

020-2021

Clear Glass
Specification

Clear Float (North America)

Clear Float (North America) Thickness = 1/4" (6mm) Total Unit (Nominal) = 1 in

100% Air, 1/2" (12.7mm)

Estimated Nominal Glazing Weight: 5.75 lb/ft²

Partial East Elevation % Glass Area Calculation 1/4" = 1-0"

New Nanawall Doors—//\

% GLAZING FROM GRADE LEVEL: 168 SF GLA