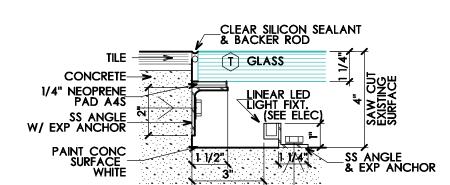

ERIOR
Main Dining Room
Looking West



H PROPOSED INTERIOR

Looking West
Main Dining Room to Right
Bar Area to Left

09/12/2021 -- 03:14 PM -- Scale 1 : 96



PROPOSED INTERIOR

Main Dining Room
Looking North

Architects

Luckenbach|Ziegelman|Gardner A r c h i t e c t s 555 S. Old Woodward Ave. Suite 27L Birmingham, Michigan 48009

email: gardner-arch1@sbcglobal.net

248.642.3990

| issue       | date          |  |
|-------------|---------------|--|
| SLUP REVIEW | SEPT 23, 2021 |  |
| HDC REVIEW  |               |  |

Level One Floor Plan

Project Images

project address: 210 South Old Woodward Birmingham, Michigan

| designed | JHO |
|----------|-----|
| drawn    | JG  |

003-2021

sheet number:
A-1.02



Pl Exterior Perspective

A 103 Day Time



Exterior Perspective

A 103 Night Time



Section Detail

A 103 Glass Entry "Mat" 1 1/2" = 1-0"





- 4x6 SS "L" Bracket \_New Lam \_ Existing Marble \_ No Changes Architectural Laminated Glass Glass Awnings 6x6 SS Cover Plate 6x6 SS Cover Plate New Lam Glass — Awnings

Point Supported Laminated Glass (3/8"+3/8") Zana Signage

project address: 210 South Old Woodward Birmingham, Michigan

Architects

Luckenbach|Ziegelman|Gardner Architects

10/06/2021

020-2021

Clear Glass
Specification

Clear Float (North America)

Clear Float (North America) Thickness = 1/4" (6mm) Total Unit (Nominal) = 1 in

100% Air, 1/2" (12.7mm)

Estimated Nominal Glazing Weight: 5.75 lb/ft²

Partial East Elevation % Glass Area Calculation 1/4" = 1-0"

New Nanawall Doors—//\

% GLAZING FROM GRADE LEVEL: 168 SF GLASS / 262 SF TOTAL AREA = 64% GLAZING

shee