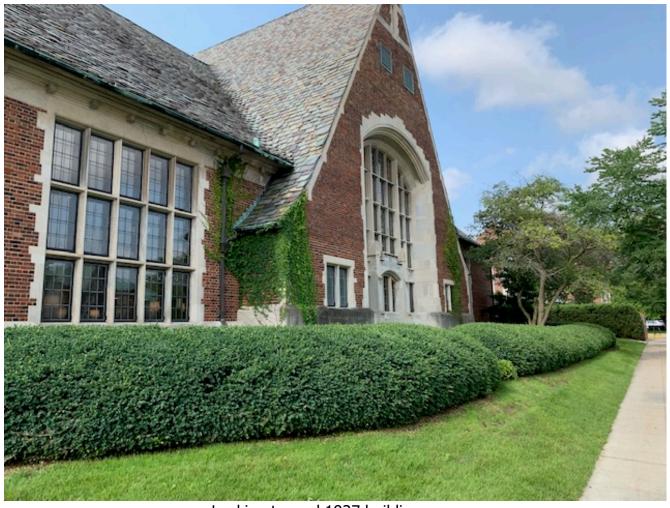

#### INTRODUCTION:

Baldwin Public Library (BPL) was constructed in 1927 and has gone through two additions
and several renovations since then. Directly to the north of the 1927 building is a large
green area enclosed by a curved boxwood hedge—total space is estimated at 2,000 square
feet. This area is immediately adjacent to the Children's Terrace, added in 2020. The
Library wishes to re-purpose this space to add an open children's play area and outdoor
program space with an entrance directly off the Children's Terrace.

#### **BACKGROUND:**

• The existing garden on the north side of the building has not been updated in nearly 30 years. To create an outdoor programming space, we would like to remove the existing pachysandra, yews, and two crabapple trees. In their place, we will add graded sod, two Armstrong Maple trees, and a hedge of hydrangeas and boxwoods along the center of the original building. The garden will be lit at night with 4 Artio Warm White 2700k uplights and 12 Artio Warm White 2700k flood lights. The water runoff from the gutters on the building will be redirected to two drywells in the eastern and western portions of the garden and to a popup outside the west side of the garden.