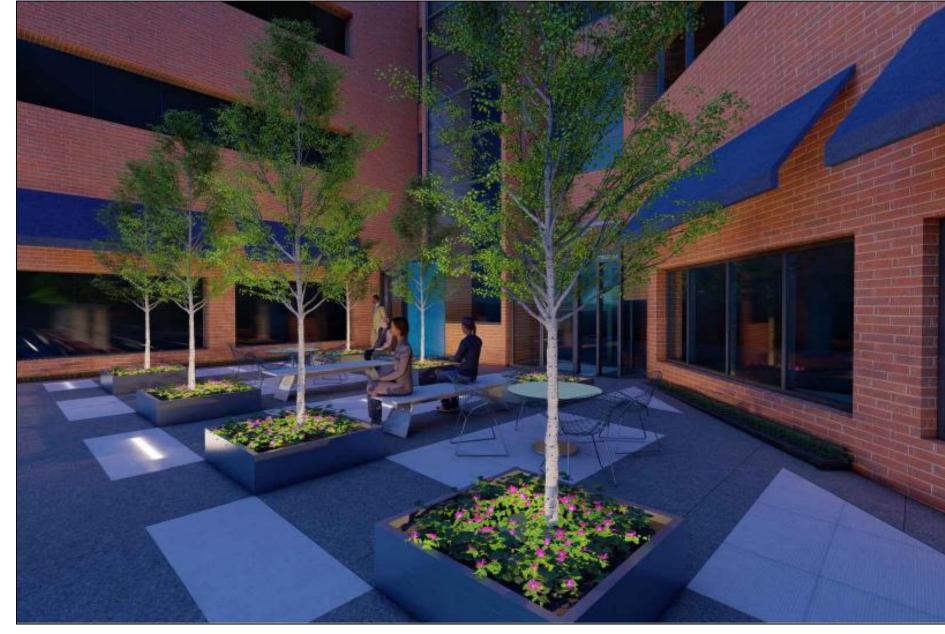

#### Lighting

The applicant is proposing 12 new floodlights and 4 new up lights to provide accent lighting to the building and new trees, respectively. A summary of the new fixtures can be found in the following table:

#### **BACKGROUND:**

• The existing garden on the north side of the building has not been updated in nearly 30 years. To create an outdoor programming space, we would like to remove the existing pachysandra, yews, and two crabapple trees. In their place, we will add graded sod, two Armstrong Maple trees, and a hedge of hydrangeas and boxwoods along the center of the original building. The garden will be lit at night with 4 Artio Warm White 2700k uplights and 12 Artio Warm White 2700k flood lights. The water runoff from the gutters on the building will be redirected to two drywells in the eastern and western portions of the garden and to a popup outside the west side of the garden.