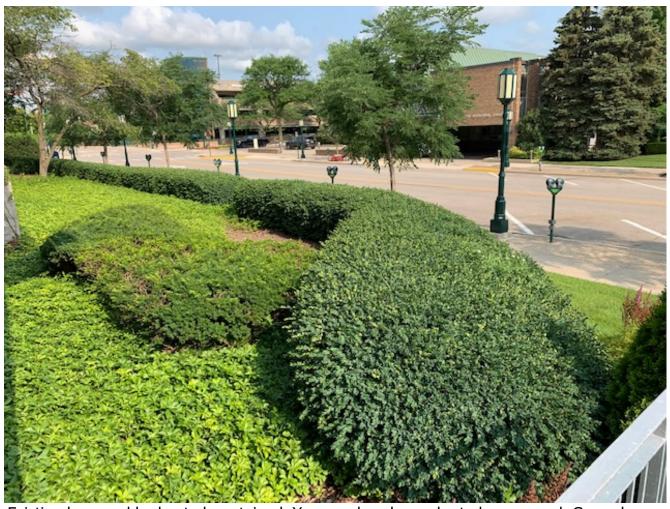

 <u>Landscaping</u> – The applicant is proposing to install several new plantings to the new Childrens Garden:

| Planting                 | Quantity | Location                               |
|--------------------------|----------|----------------------------------------|
| Green Velvet Boxwood     | 40       | Center of garden adjacent to building  |
| Quick-fire Hydrangeas    | 7        | Along former main entrance             |
| Armstrong Maple          | 2        | Flanking former entrance               |
| Emerald Green Arborvitae | 10       | Screening vent                         |
| Boxwood                  | 4        | Fill in gap in existing boxwood border |

#### **BACKGROUND:**

• The existing garden on the north side of the building has not been updated in nearly 30 years. To create an outdoor programming space, we would like to remove the existing pachysandra, yews, and two crabapple trees. In their place, we will add graded sod, two Armstrong Maple trees, and a hedge of hydrangeas and boxwoods along the center of the original building. The garden will be lit at night with 4 Artio Warm White 2700k uplights and 12 Artio Warm White 2700k flood lights. The water runoff from the gutters on the building will be redirected to two drywells in the eastern and western portions of the garden and to a popup outside the west side of the garden.