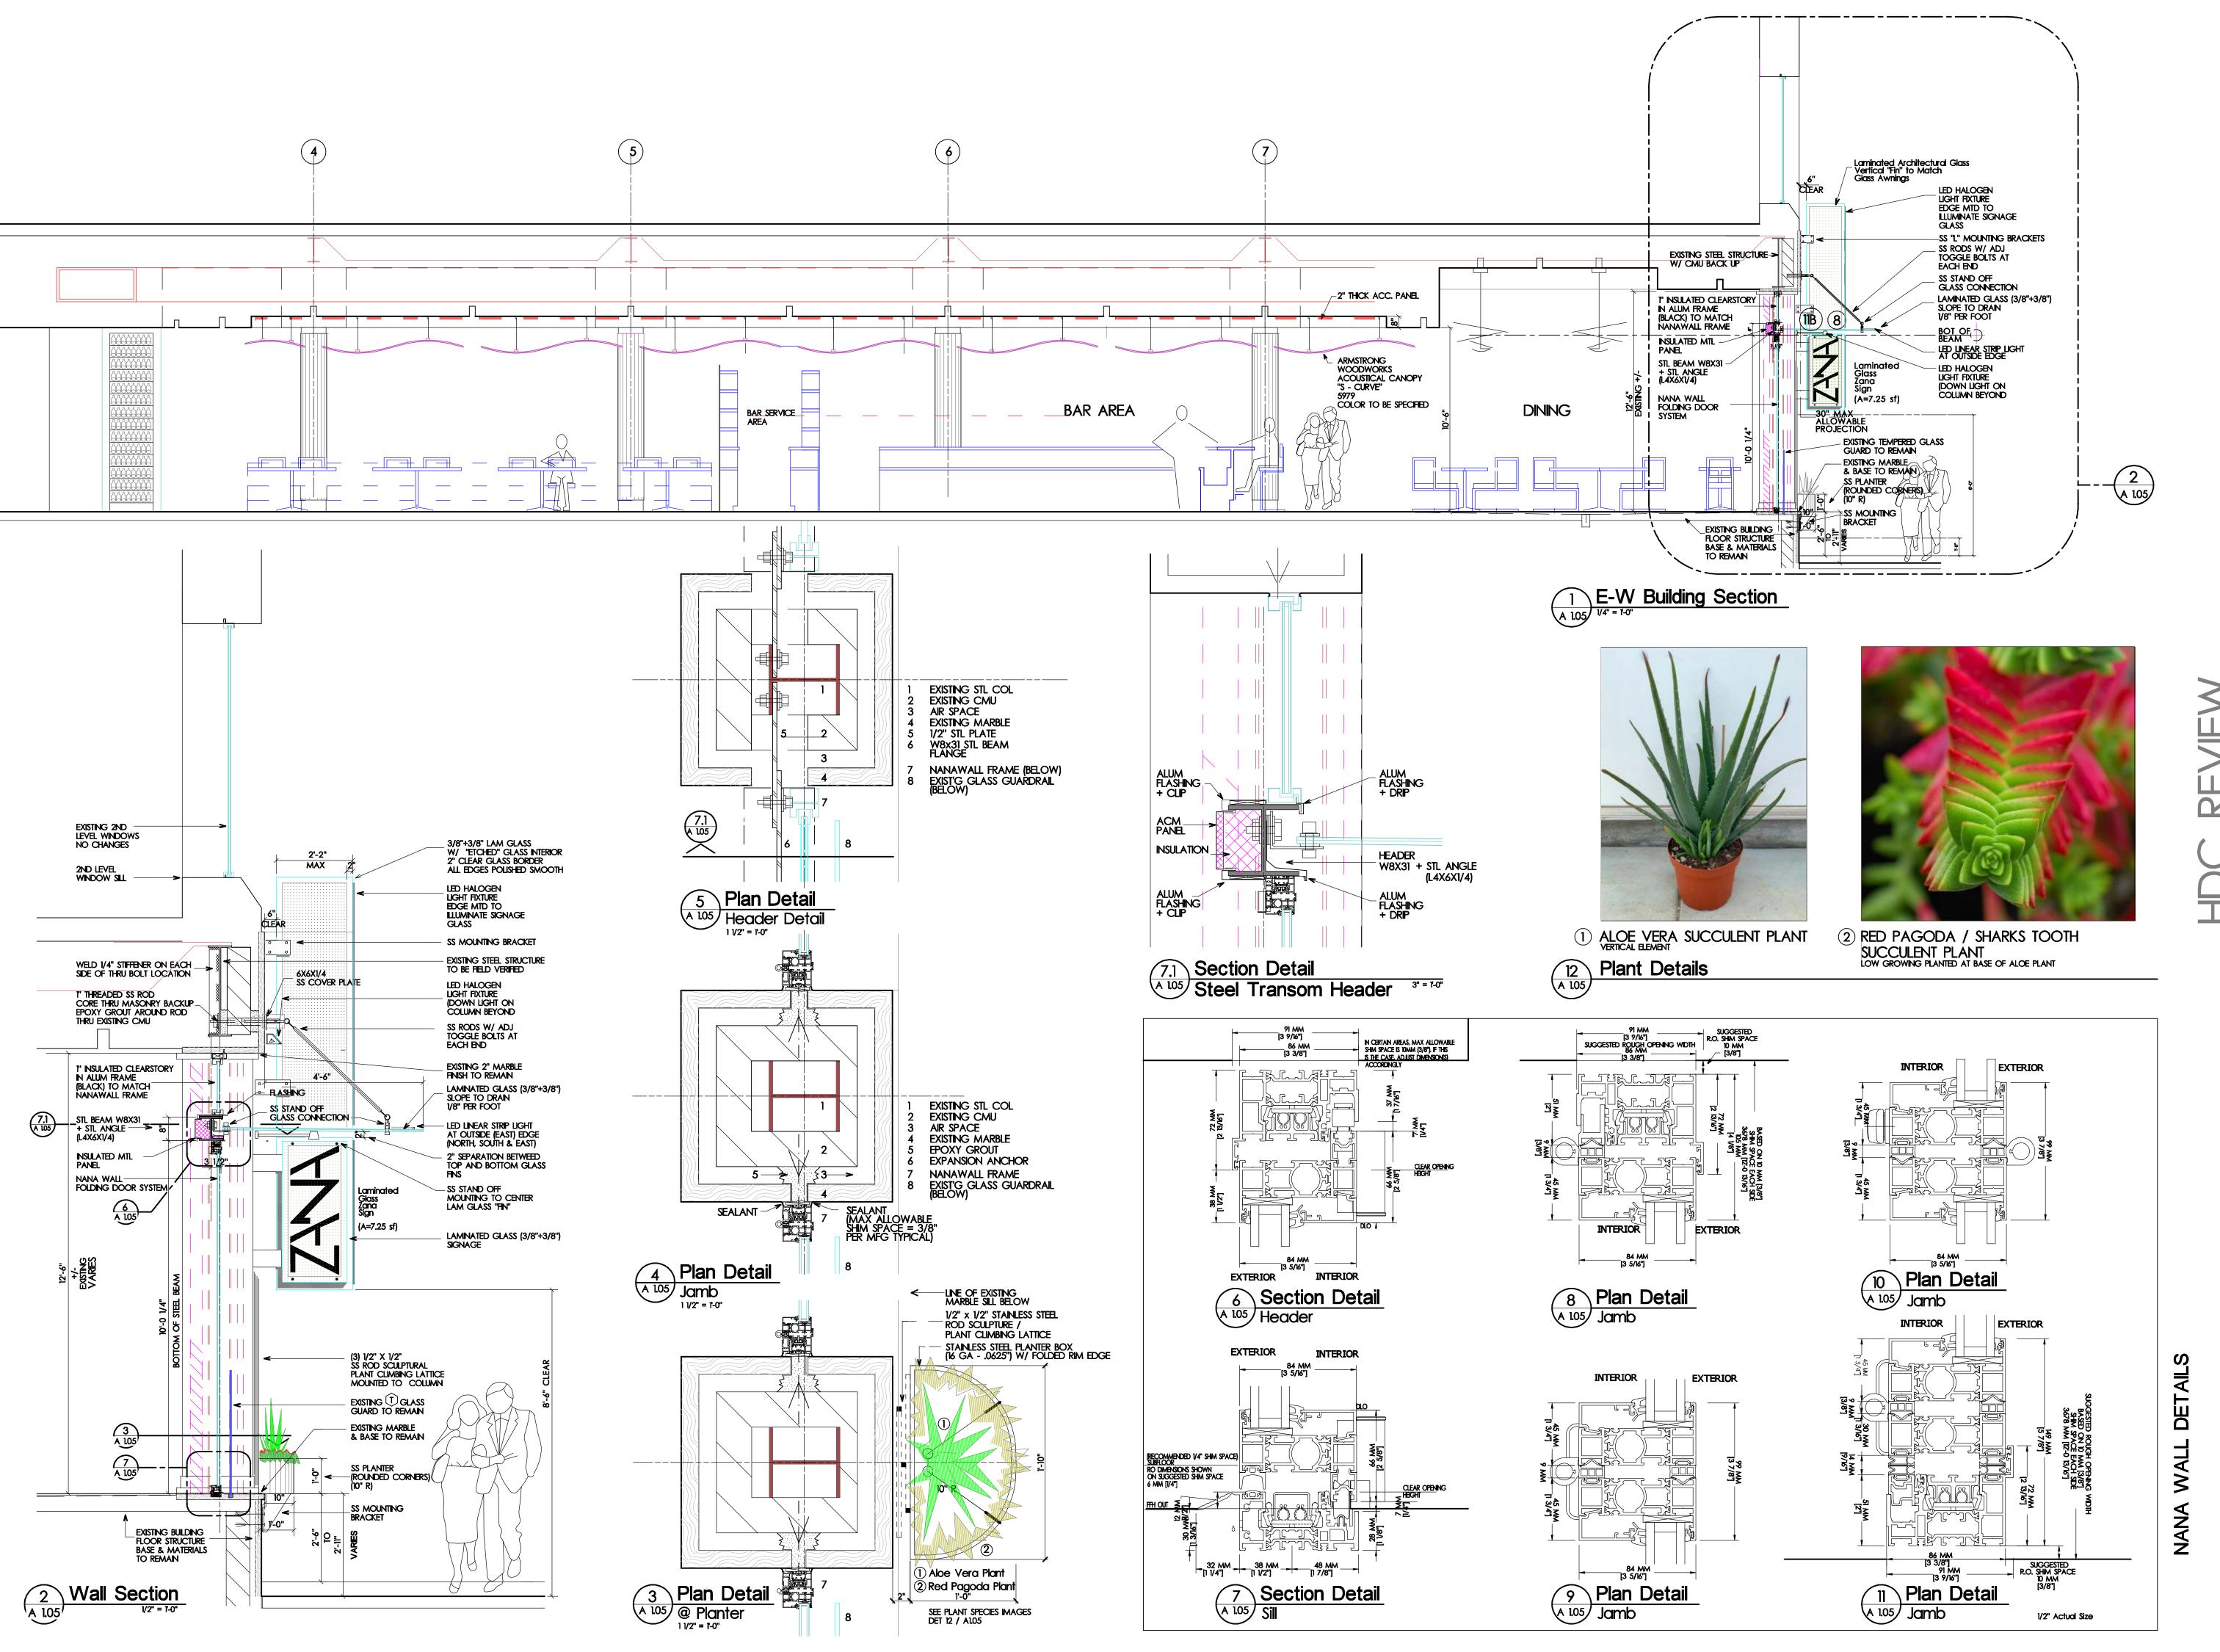

#### INTRODUCTION:

Baldwin Public Library (BPL) was constructed in 1927 and has gone through two additions
and several renovations since then. Directly to the north of the 1927 building is a large
green area enclosed by a curved boxwood hedge—total space is estimated at 2,000 square
feet. This area is immediately adjacent to the Children's Terrace, added in 2020. The
Library wishes to re-purpose this space to add an open children's play area and outdoor
program space with an entrance directly off the Children's Terrace.

#### **BACKGROUND:**

• The existing garden on the north side of the building has not been updated in nearly 30 years. To create an outdoor programming space, we would like to remove the existing pachysandra, yews, and two crabapple trees. In their place, we will add graded sod, two Armstrong Maple trees, and a hedge of hydrangeas and boxwoods along the center of the original building. The garden will be lit at night with 4 Artio Warm White 2700k uplights and 12 Artio Warm White 2700k flood lights. The water runoff from the gutters on the building will be redirected to two drywells in the eastern and western portions of the garden and to a popup outside the west side of the garden.

#### **SUMMARY**

• The Library is asking for the Historic District Commission to review the proposed plans for creating an expanded outdoor programming space for children. The garden will keep its current footprint, will add lighting to highlight the historic building, and will make the space a functional spot for library patrons.

#### **ATTACHMENTS:**

- Design Review Application
- Landscape Plan, created by Great Oaks Landscaping
- Specification sheet for light fixture
- Photographs of existing conditions
- Current aerial photographs of the site