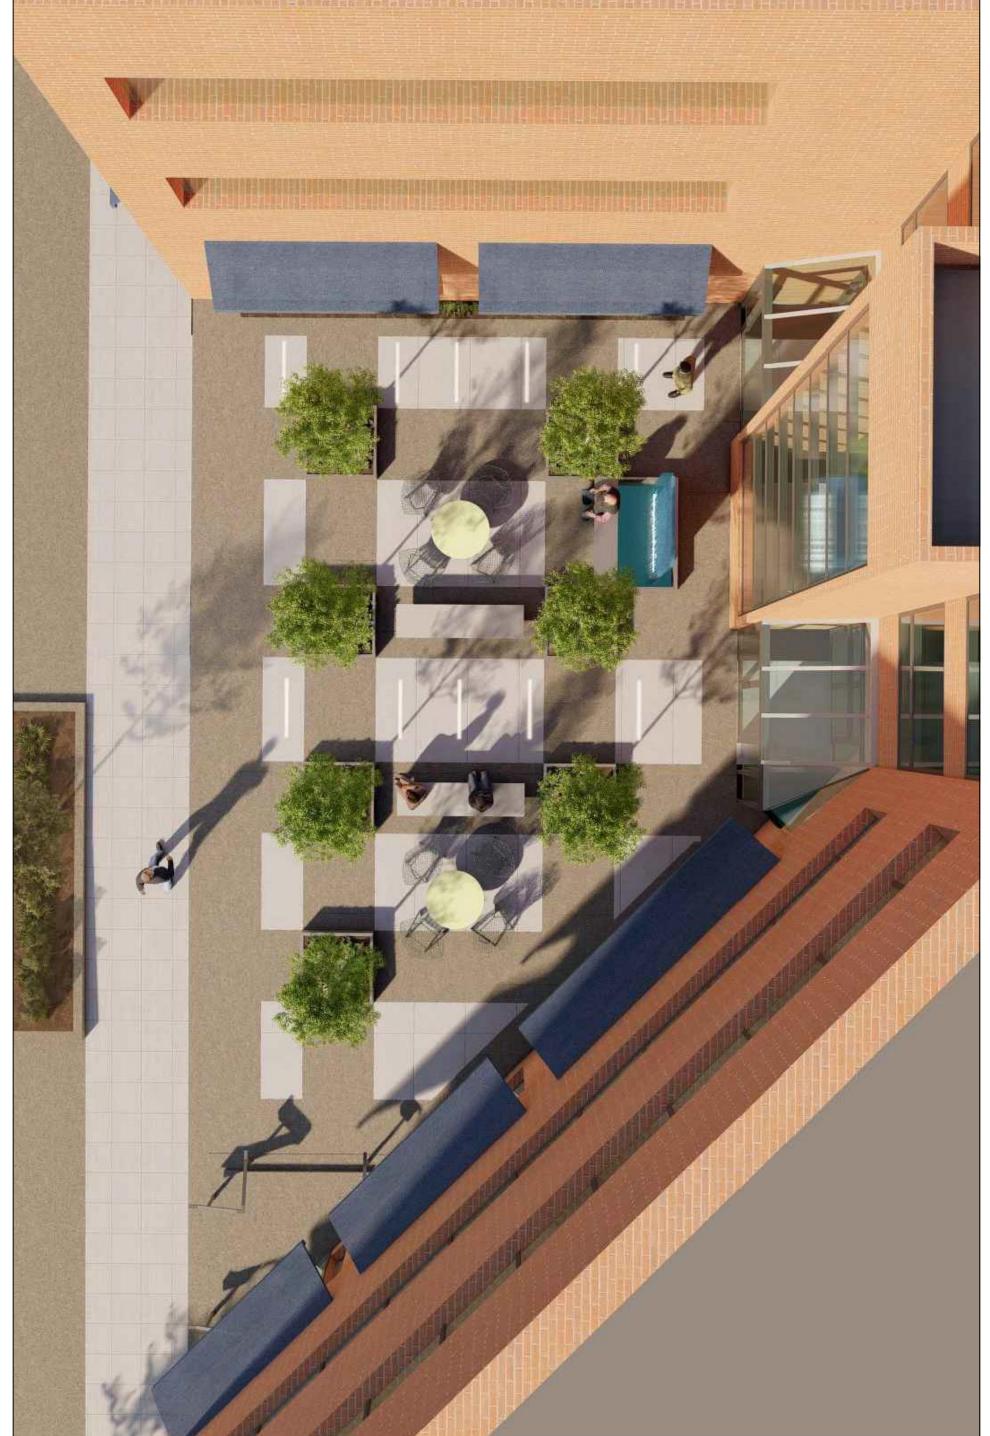

 <u>Landscaping</u> – The applicant is proposing to install several new plantings to the new Childrens Garden:

| Planting                 | Quantity | Location                               |
|--------------------------|----------|----------------------------------------|
| Green Velvet Boxwood     | 40       | Center of garden adjacent to building  |
| Quick-fire Hydrangeas    | 7        | Along former main entrance             |
| Armstrong Maple          | 2        | Flanking former entrance               |
| Emerald Green Arborvitae | 10       | Screening vent                         |
| Boxwood                  | 4        | Fill in gap in existing boxwood border |

None of the proposed plantings are prohibited species per Article 4, Section 4.20 (D)(4) of the Zoning Ordinance. However, it is worth noting that the proposed Armstrong Maple trees are proposed to be planted only 5 ft. from the building. Tree roots can cause

significant damage to building foundations, and the mature canopy could begin to cover arguably the most defining feature that remains on the library.

The proposed Armstrong Maple trees have a mature height of around 50 ft., with research indicating a mature width of 15 ft. to 25 ft. The Historic District Commission should discuss the mature dimensions of an Armstrong Maple and its effect on the original main entrance (and one of the buildings most distinctive feature remaining), which could be obstructed by tree canopy in the future.

#### INTRODUCTION:

Baldwin Public Library (BPL) was constructed in 1927 and has gone through two additions
and several renovations since then. Directly to the north of the 1927 building is a large
green area enclosed by a curved boxwood hedge—total space is estimated at 2,000 square
feet. This area is immediately adjacent to the Children's Terrace, added in 2020. The
Library wishes to re-purpose this space to add an open children's play area and outdoor
program space with an entrance directly off the Children's Terrace.

#### **BACKGROUND:**

• The existing garden on the north side of the building has not been updated in nearly 30 years. To create an outdoor programming space, we would like to remove the existing pachysandra, yews, and two crabapple trees. In their place, we will add graded sod, two Armstrong Maple trees, and a hedge of hydrangeas and boxwoods along the center of the original building. The garden will be lit at night with 4 Artio Warm White 2700k uplights and 12 Artio Warm White 2700k flood lights. The water runoff from the gutters on the building will be redirected to two drywells in the eastern and western portions of the garden and to a popup outside the west side of the garden.