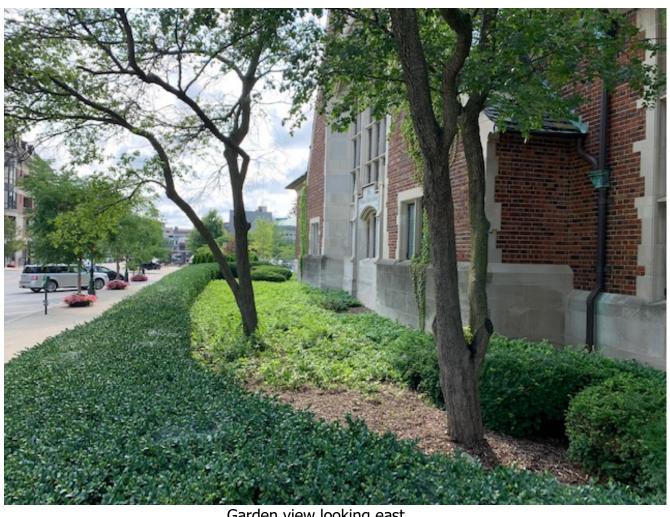

#### INTRODUCTION:

Baldwin Public Library (BPL) was constructed in 1927 and has gone through two additions
and several renovations since then. Directly to the north of the 1927 building is a large
green area enclosed by a curved boxwood hedge—total space is estimated at 2,000 square
feet. This area is immediately adjacent to the Children's Terrace, added in 2020. The
Library wishes to re-purpose this space to add an open children's play area and outdoor
program space with an entrance directly off the Children's Terrace.

#### **BACKGROUND:**

• The existing garden on the north side of the building has not been updated in nearly 30 years. To create an outdoor programming space, we would like to remove the existing pachysandra, yews, and two crabapple trees. In their place, we will add graded sod, two Armstrong Maple trees, and a hedge of hydrangeas and boxwoods along the center of the original building. The garden will be lit at night with 4 Artio Warm White 2700k uplights and 12 Artio Warm White 2700k flood lights. The water runoff from the gutters on the building will be redirected to two drywells in the eastern and western portions of the garden and to a popup outside the west side of the garden.