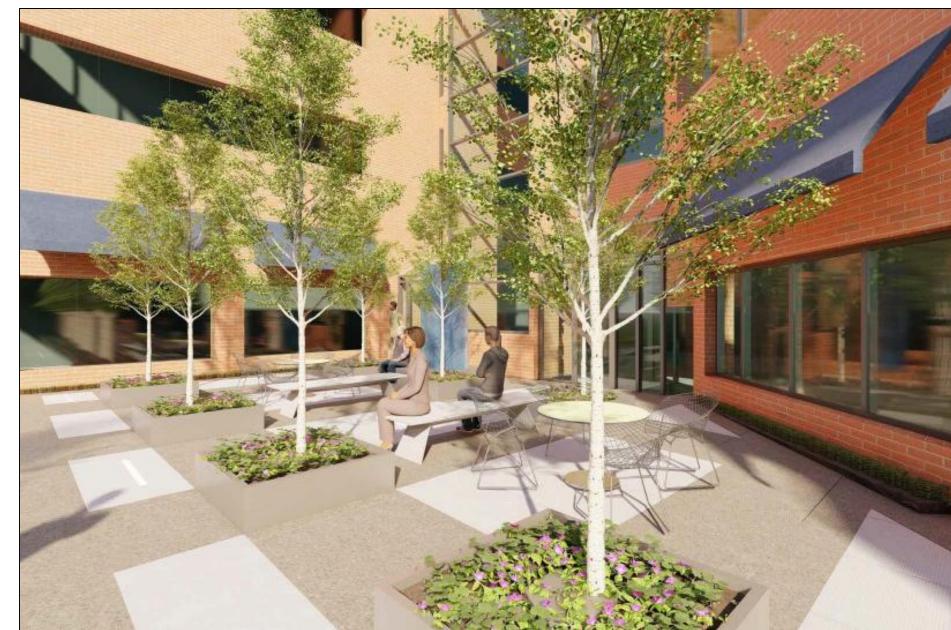

#### INTRODUCTION:

Baldwin Public Library (BPL) was constructed in 1927 and has gone through two additions
and several renovations since then. Directly to the north of the 1927 building is a large
green area enclosed by a curved boxwood hedge—total space is estimated at 2,000 square
feet. This area is immediately adjacent to the Children's Terrace, added in 2020. The
Library wishes to re-purpose this space to add an open children's play area and outdoor
program space with an entrance directly off the Children's Terrace.

#### **BACKGROUND:**

• The existing garden on the north side of the building has not been updated in nearly 30 years. To create an outdoor programming space, we would like to remove the existing pachysandra, yews, and two crabapple trees. In their place, we will add graded sod, two Armstrong Maple trees, and a hedge of hydrangeas and boxwoods along the center of the original building. The garden will be lit at night with 4 Artio Warm White 2700k uplights and 12 Artio Warm White 2700k flood lights. The water runoff from the gutters on the building will be redirected to two drywells in the eastern and western portions of the garden and to a popup outside the west side of the garden.

#### **SUMMARY**

• The Library is asking for the Historic District Commission to review the proposed plans for creating an expanded outdoor programming space for children. The garden will keep its current footprint, will add lighting to highlight the historic building, and will make the space a functional spot for library patrons.