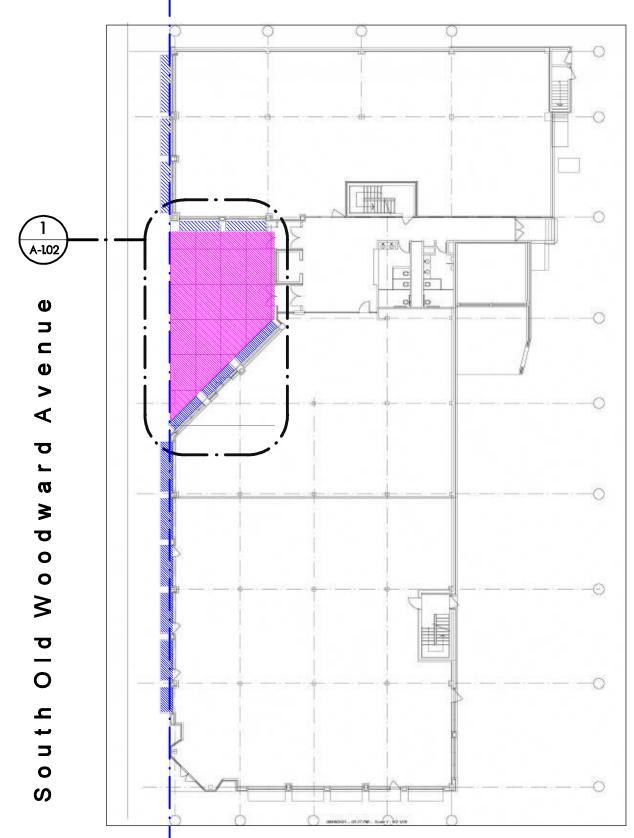

## **MEMORANDUM**

**Planning Division** 

DATE: October **20**<sup>th</sup>, 2021

TO: Historic District Commission

FROM: Nicholas Dupuis, Planning Director

SUBJECT: 300 W. Merrill – Baldwin Public Library – Historic Design Review

#### Introduction

The applicant has submitted a Historic Design Review application for minor renovations to the site immediately adjacent to the original library entrance on the north side of the building along Martin St. Although it is located on public property, the building is a designated historic resource in the City. Thus, a review by the Historic District Commission is required.