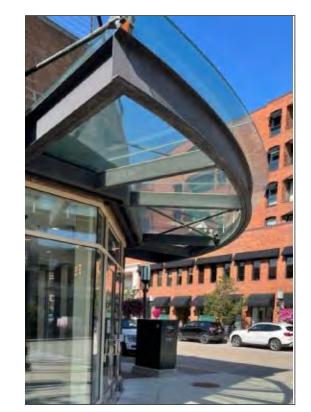

URVEY PER ATTY. REVIEW (R.J.) DATE REVISIONS

All Utilities are underground unless otherwise noted.



Civil Engineers Land Surveyors

Tel. (248) 399-0886 Fax. (248) 399-0805 1310 N. Stephenson Highway Royal Oak, Michigan 48067—1508

A.L.T.A. / A.C.S.M. SURVEY

PART OF THE NE. 1/4 OF SECTION 36, TOWN 2 NORTH, RANGE 10 EAST, CITY OF BIRMINGHAM, OAKLAND COUNTY, MICHIGAN

### CLIENT: Drane & Freyer Limited

JOB NUMBER SCALE 1'' = 20'6-B495 SHEET NUMBER R. Johnson ISSUE DATE 1 of 1 05-22-2000 A. Nicolaescu







A EXISTING EXTERIOR South Portion of Plaza Bldg - Looking West



B EXISTING EXTERIOR
South Elevation - Looking NW
(Alley Side View Between Daxton)



C EXISTING EXTERIOR
Old Woodward Avenue
Looking Southwest



PROPOSED EXTERIOR
Old Woodward Avenue
Looking Southwest - Evening Scene



D EXISTING EXTERIOR
Old Woodward / Merrill Street
Chase Bank - Glass Canopy





EXISTING EXTERIOR
Old Woodward / Merrill Street
Plaza Bldg - Looking South

E.2 PROPOSED EXTERIOR
Old Woodward / Merrill Street
Plaza Bldg - Looking South

EN EN Z

Main Dining Room
Looking West



G PROPOSED INTERIOR
Main Dining Room
Looking West



H PROPOSED INTERIOR

Looking West
Main Dining Room to Right
Bar Area to Left

09/12/2021 -- 03:14 PM -- Scale 1 : 96



PROPOSED INTERIOR

Main Dining Room
Looking North

Architects

Luckenbach|Ziegelman|Gardner A r c h i t e c t s 555 S. Old Woodward Ave. Suite 27L Birmingham, Michigan 48009

email: gardner-arch1@sbcglobal.net

248.642.3990

| issue       | date          |  |
|-------------|---------------|--|
| SLUP REVIEW | SEPT 23, 2021 |  |
| HDC REVIEW  |