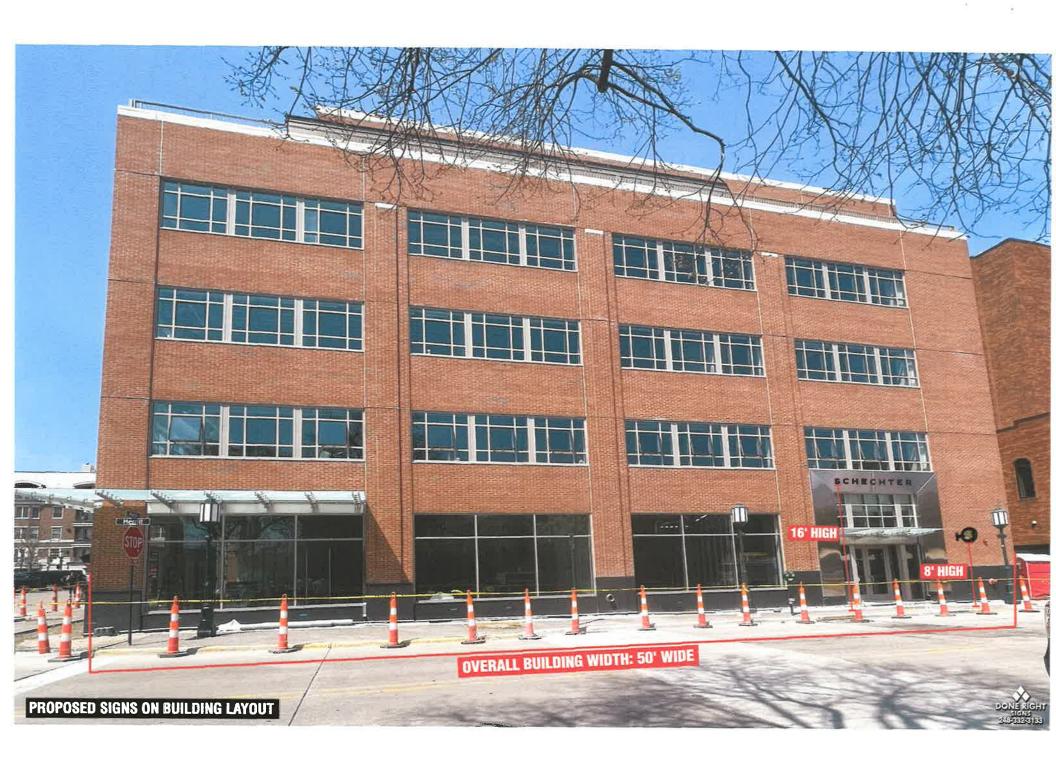

#### Signage:

As mentioned above, the applicant is proposing to install a new projecting sign on a non-historic building within the Central Business Historic District. The sign is proposed at 2.64 sq. ft. per side for a total of 5.28 sq. ft., and is located to the right of the building's main entrance on the South frontage. A breakdown of the proposed and existing signage is provided below:

At this time, the proposed sign meets the requirements of the Sign Ordinance in regards to combined sign area, as well as projection from the building face. However, the projecting sign does not meet the maximum height requirements listed in Table B in Article 1 of the Sign Ordinance. Table B requires Projecting Signs be placed "at the sign band and no less than 8 ft. above grade." The sign is proposed to be placed at 8 ft. above grade, however, it is not proposed to be located within the sign band, which is defined as "a horizontal band extending the full width of the building façade and located between the highest first floor windows and the cornice, or if there is more than one story, the highest first floor windows and the bottom of the second floor

windows." Thus, the applicant must submit revised sign plans detailing a projecting sign in the sign band, or obtain a variance from the Board of Zoning Appeals.