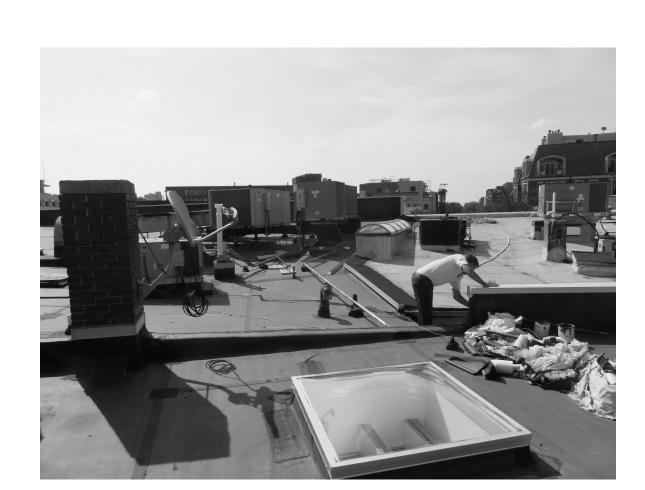

#### Introduction

A Historic Design Review application has been submitted for two new rooftop units (RTU). The subject site is locate on N. Old Woodward, just north of Maple Rd. The new tenant, Sweet Green, is currently in the process of a tenant buildout, which requires the new units.

#### **Proposal**

The applicant has submitted plans proposing to add two new RTU's to the rear portion of the rooftop without screening. A full review of the historic preservation aspects of the design, as well as planning and zoning issues is provided in the relevant section below.

#### **Planning & Zoning**

The following planning and zoning issue is present within the application submitted:

<u>Screening</u> – Article 4, Section 4.54 (C)(8) requires rooftop mechanical and other equipment to be limited, positioned and screened to minimize views from adjacent properties and public rights-of-way. The proposed RTU's are required to be obscured by a screen wall composed of materials compatible with the building. The applicant has not proposed any screening for the new units. Thus, the applicant must submit revised plans with screening for the RTU's or obtain a variance from the Board of Zoning Appeals.