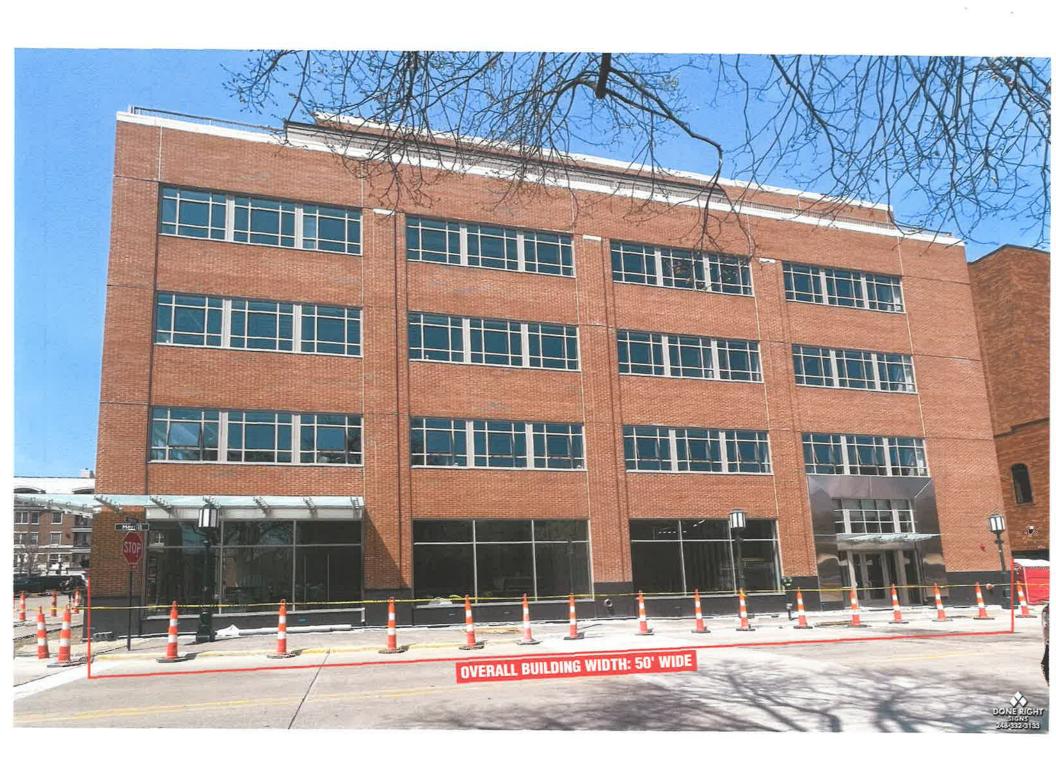

#### Signage:

As mentioned above, the applicant is proposing to install a new projecting sign on a non-historic building within the Central Business Historic District. The sign is proposed at 2.64 sq. ft. per side for a total of 5.28 sq. ft., and is located to the right of the building's main entrance on the South frontage. A breakdown of the proposed and existing signage is provided below:

At this time, the proposed sign meets the requirements of the Sign Ordinance in regards to combined sign area, as well as projection from the building face. However, the projecting sign does not meet the maximum height requirements listed in Table B in Article 1 of the Sign Ordinance. Table B requires Projecting Signs be placed "at the sign band and no less than 8 ft. above grade." The sign is proposed to be placed at 8 ft. above grade, however, it is not proposed to be located within the sign band, which is defined as "a horizontal band extending the full width of the building façade and located between the highest first floor windows and the cornice, or if there is more than one story, the highest first floor windows and the bottom of the second floor