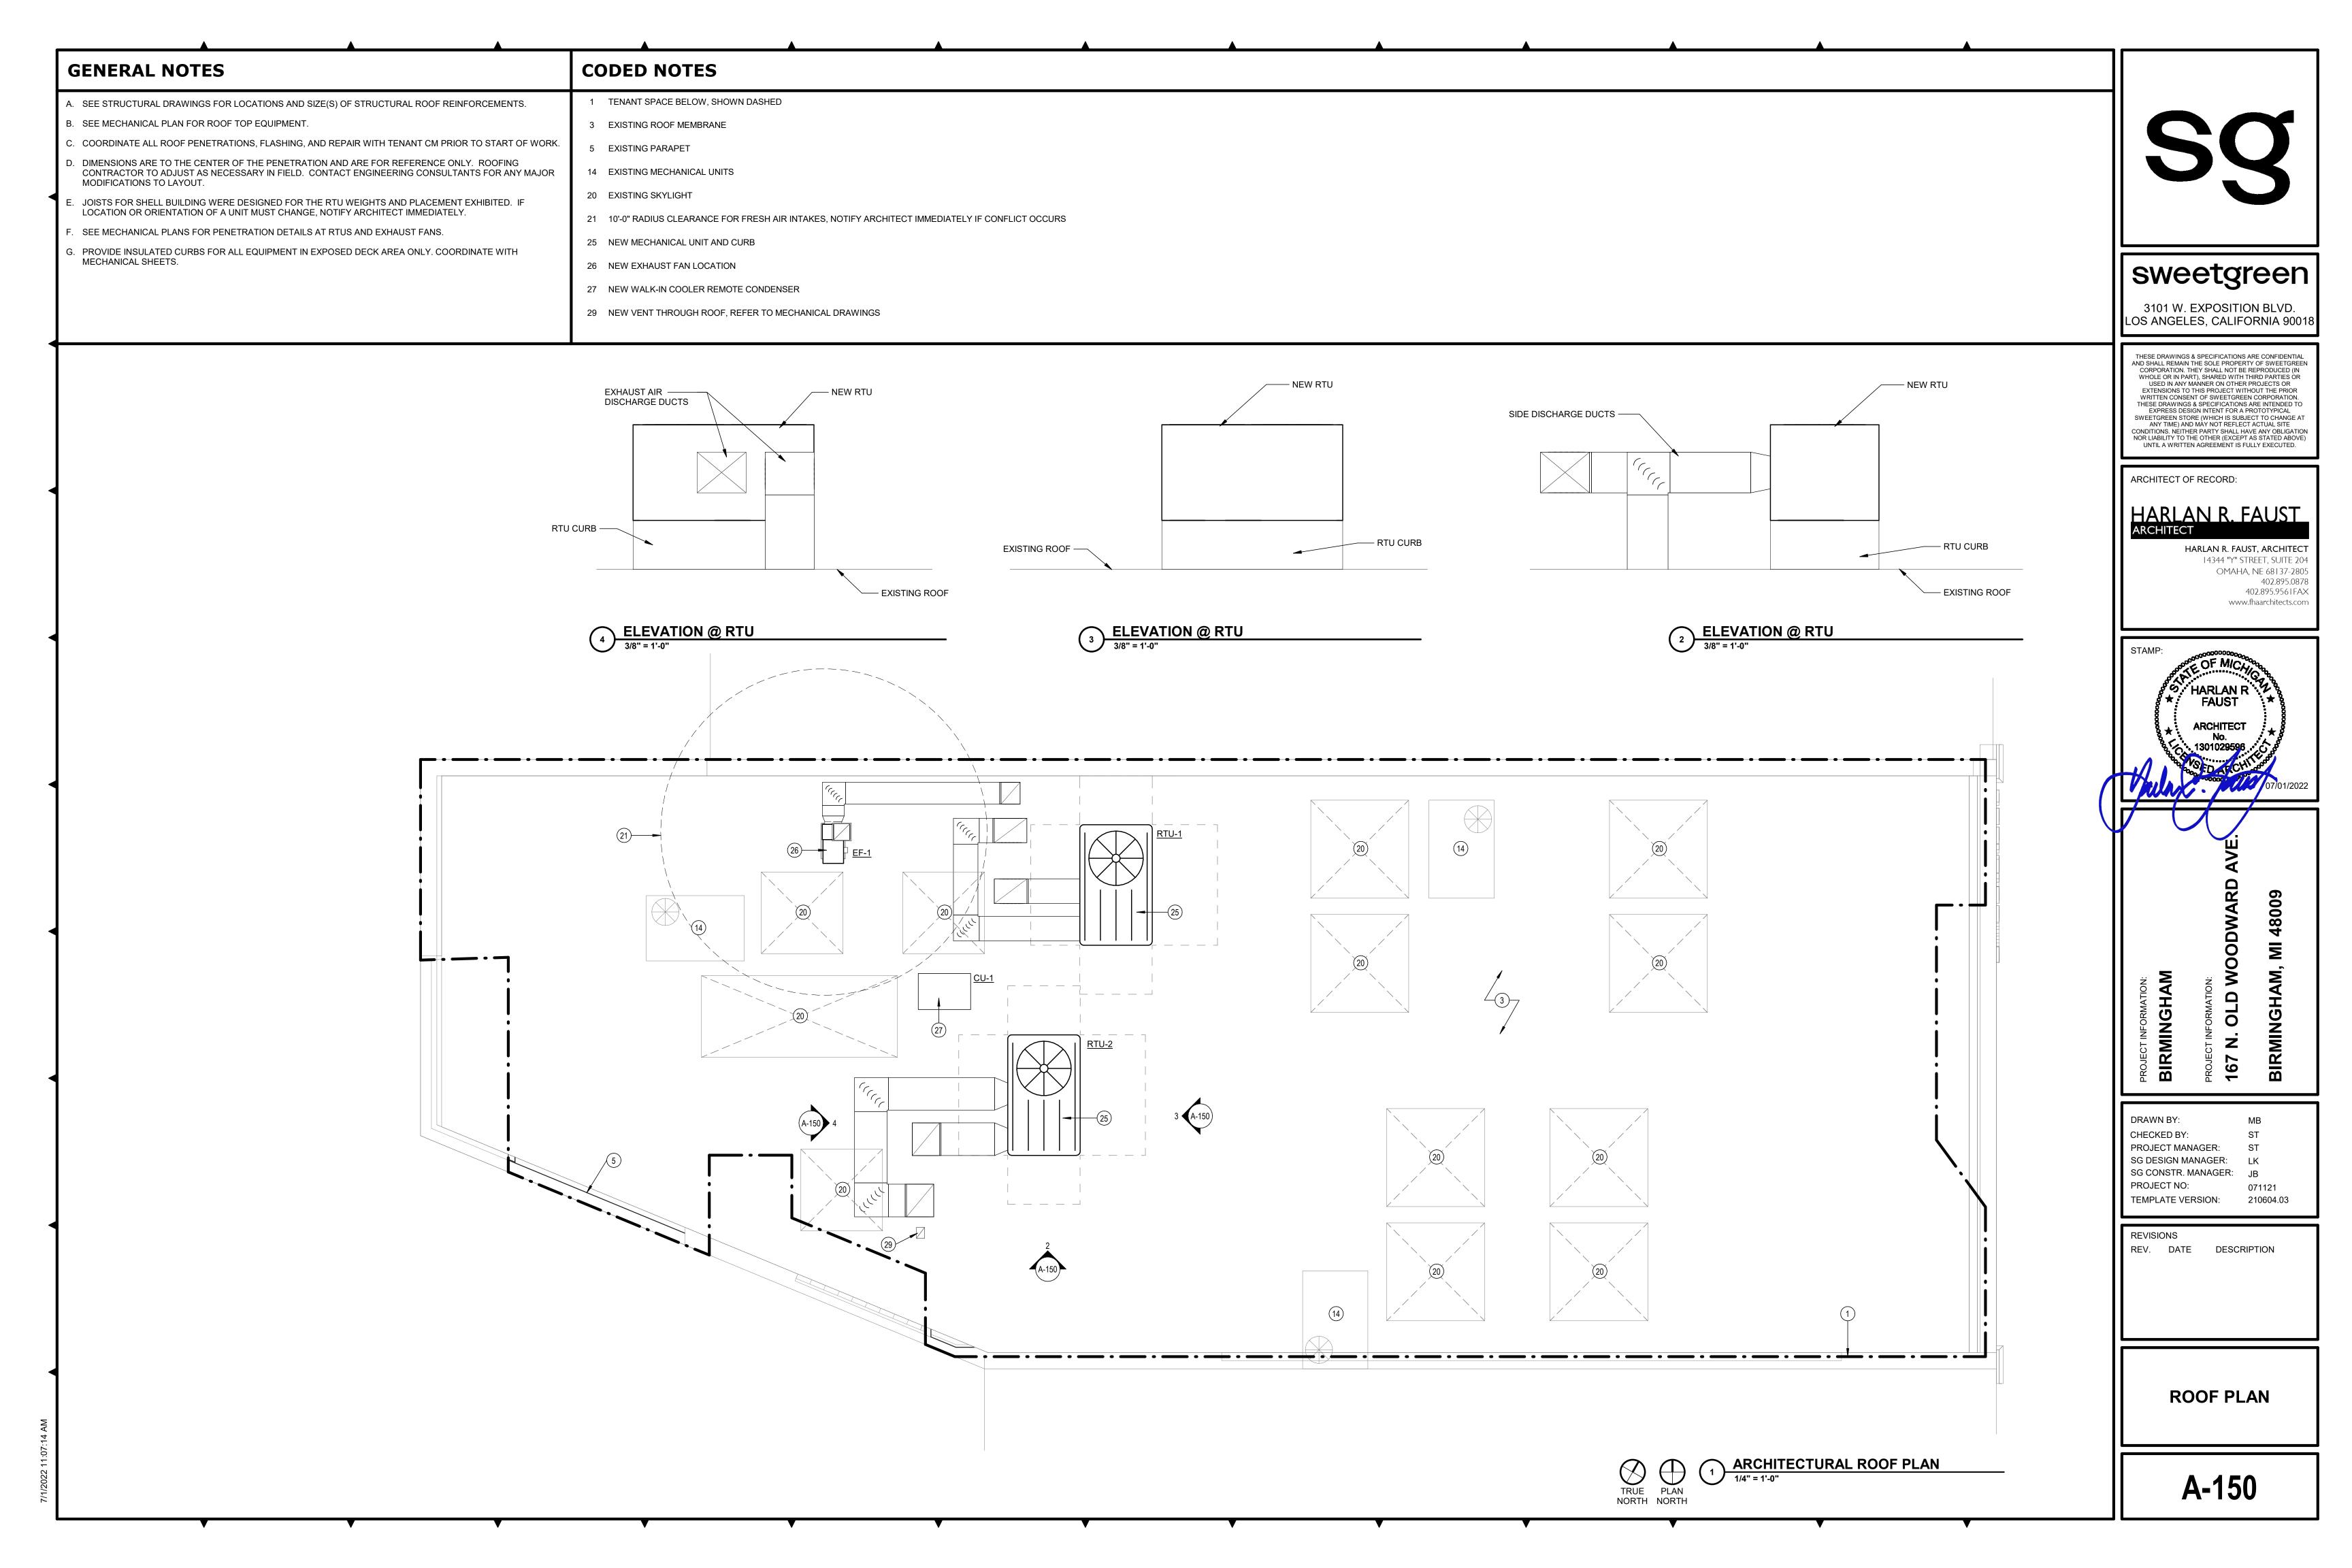

#### Introduction

A Historic Design Review application has been submitted for two new rooftop units (RTU). The subject site is locate on N. Old Woodward, just north of Maple Rd. The new tenant, Sweet Green, is currently in the process of a tenant buildout, which requires the new units.

#### **Proposal**

The applicant has submitted plans proposing to add two new RTU's to the rear portion of the rooftop without screening. A full review of the historic preservation aspects of the design, as well as planning and zoning issues is provided in the relevant section below.

#### **Planning & Zoning**

The following planning and zoning issue is present within the application submitted:

<u>Screening</u> – Article 4, Section 4.54 (C)(8) requires rooftop mechanical and other equipment to be limited, positioned and screened to minimize views from adjacent properties and public rights-of-way. The proposed RTU's are required to be obscured by a screen wall composed of materials compatible with the building. The applicant has not proposed any screening for the new units. Thus, the applicant must submit revised plans with screening for the RTU's or obtain a variance from the Board of Zoning Appeals.

### **SHEET INDEX**

| SHEET | SHEET TITLE                     | RTU ROOF SCREEN |  |  |   |
|-------|---------------------------------|-----------------|--|--|---|
| GENER |                                 |                 |  |  | T |
| G-001 | PROJECT INFORMATION             | X               |  |  | T |
| ARCHI | FECTURAL                        |                 |  |  |   |
| A-150 | ROOF PLAN                       | X               |  |  | Ī |
| A-151 | EXISTING CONDITIONS PHOTOGRAPHS | X               |  |  | Ī |