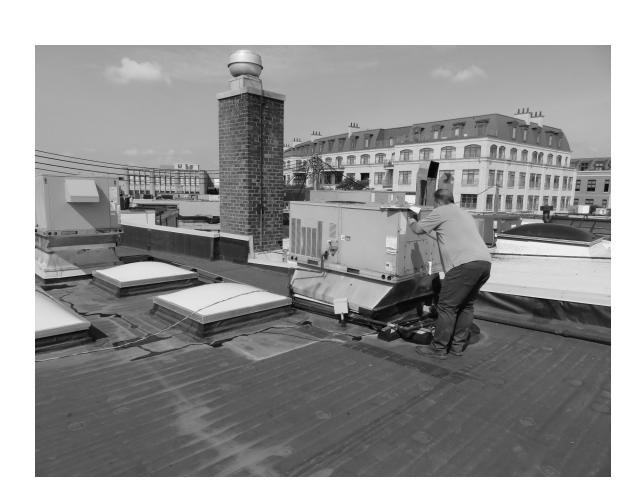

#### Introduction

A Historic Design Review application has been submitted for two new rooftop units (RTU). The subject site is locate on N. Old Woodward, just north of Maple Rd. The new tenant, Sweet Green, is currently in the process of a tenant buildout, which requires the new units.

#### **Proposal**

The applicant has submitted plans proposing to add two new RTU's to the rear portion of the rooftop without screening. A full review of the historic preservation aspects of the design, as well as planning and zoning issues is provided in the relevant section below.

#### **Planning & Zoning**

The following planning and zoning issue is present within the application submitted:

<u>Screening</u> – Article 4, Section 4.54 (C)(8) requires rooftop mechanical and other equipment to be limited, positioned and screened to minimize views from adjacent properties and public rights-of-way. The proposed RTU's are required to be obscured by a screen wall composed of materials compatible with the building. The applicant has not proposed any screening for the new units. Thus, the applicant must submit revised plans with screening for the RTU's or obtain a variance from the Board of Zoning Appeals.