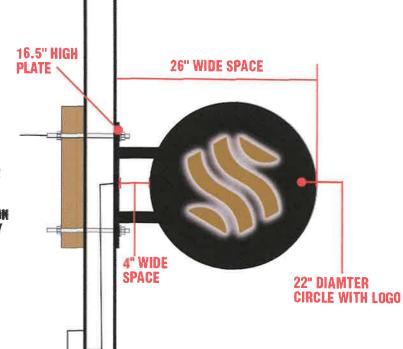

#### Signage:

As mentioned above, the applicant is proposing to install a new projecting sign on a non-historic building within the Central Business Historic District. The sign is proposed at 2.64 sq. ft. per side for a total of 5.28 sq. ft., and is located to the right of the building's main entrance on the South frontage. A breakdown of the proposed and existing signage is provided below:

| Content                | Туре            | Location                                                  | Area (sq. ft.) |
|------------------------|-----------------|-----------------------------------------------------------|----------------|
| "Schechter" (Existing) | Name Letter     | Sign band above main entrance                             | 9.2            |
| "S" (Logo)             | Projecting Sign | East of the main entrance 8 ft. above the public sidewalk | 5.28           |
| <b>Total Proposed</b>  | -               | -                                                         | 14.48          |
| Total<br>Permitted     | -               | -                                                         | 97             |

At this time, the proposed sign meets the requirements of the Sign Ordinance in regards to combined sign area, as well as projection from the building face. However, the projecting sign does not meet the maximum height requirements listed in Table B in Article 1 of the Sign Ordinance. Table B requires Projecting Signs be placed "at the sign band and no less than 8 ft. above grade." The sign is proposed to be placed at 8 ft. above grade, however, it is not proposed to be located within the sign band, which is defined as "a horizontal band extending the full width of the building façade and located between the highest first floor windows and the cornice, or if there is more than one story, the highest first floor windows and the bottom of the second floor

windows." Thus, the applicant must submit revised sign plans detailing a projecting sign in the sign band, or obtain a variance from the Board of Zoning Appeals.