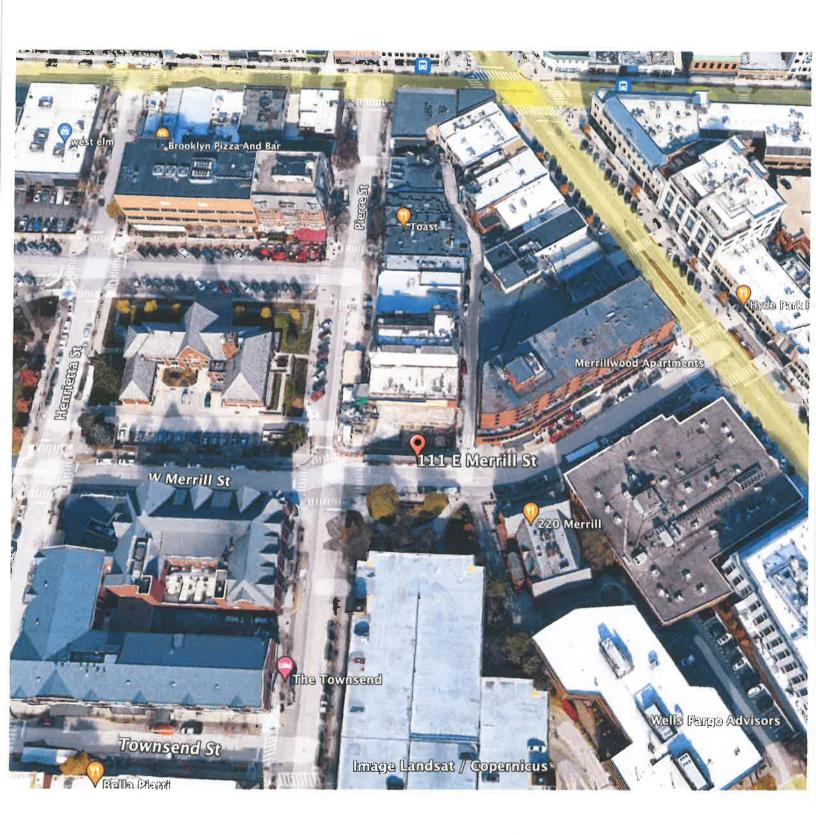

#### **MEMORANDUM**

Planning Division

**DATE:** July 20, 2022

**TO:** Thomas M. Markus, City Manager

**FROM:** Leah Blizinski, City Planner

**APPROVED:** Nicholas Dupuis, Planning Director

**SUBJECT:** 111 E. Merrill – Schechter – Design Review (Sign)

The applicant has submitted a Design Review (Sign) application for a projecting sign proposed in the B4 (Business-Residential) and D4 (Downtown Overlay) zoning districts. The building is also located in the Central Business Historic District, and is not a locally designated historic resource, but requires a review by the Historic District Commission.