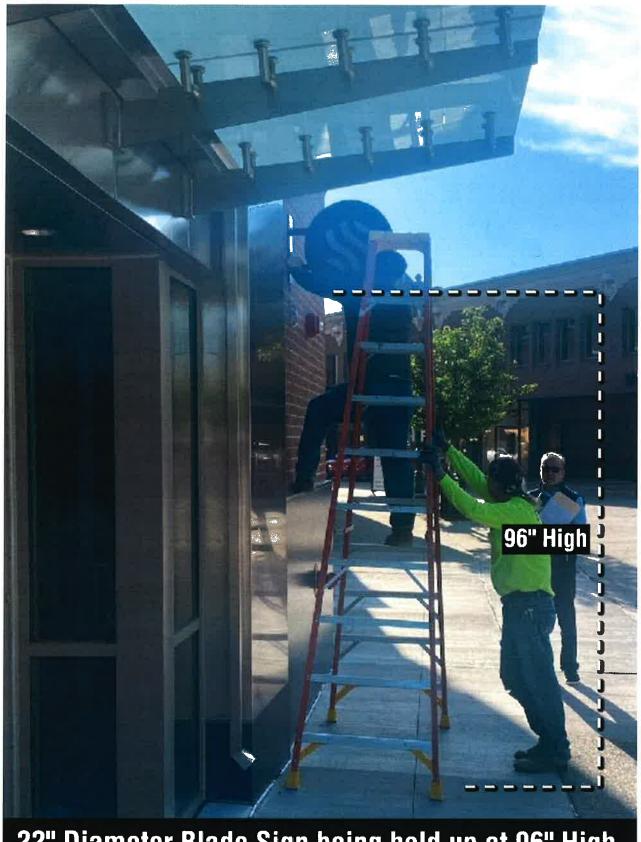

At this time, the proposed sign meets the requirements of the Sign Ordinance in regards to combined sign area, as well as projection from the building face. However, the projecting sign does not meet the maximum height requirements listed in Table B in Article 1 of the Sign Ordinance. Table B requires Projecting Signs be placed "at the sign band and no less than 8 ft. above grade." The sign is proposed to be placed at 8 ft. above grade, however, it is not proposed to be located within the sign band, which is defined as "a horizontal band extending the full width of the building façade and located between the highest first floor windows and the cornice, or if there is more than one story, the highest first floor windows and the bottom of the second floor

windows." Thus, the applicant must submit revised sign plans detailing a projecting sign in the sign band, or obtain a variance from the Board of Zoning Appeals.