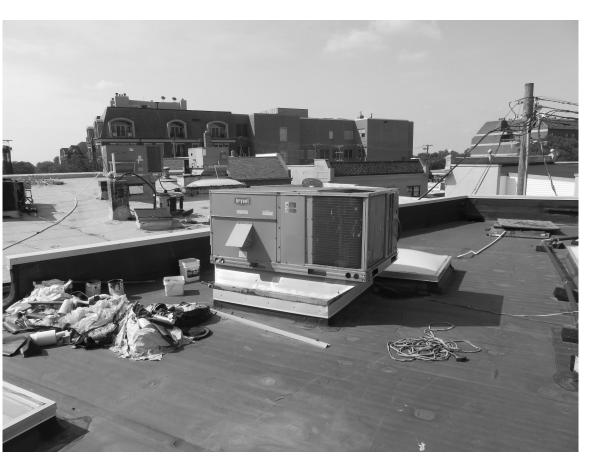

#### Introduction

A Historic Design Review application has been submitted for two new rooftop units (RTU). The subject site is locate on N. Old Woodward, just north of Maple Rd. The new tenant, Sweet Green, is currently in the process of a tenant buildout, which requires the new units.

#### **Proposal**

The applicant has submitted plans proposing to add two new RTU's to the rear portion of the rooftop without screening. A full review of the historic preservation aspects of the design, as well as planning and zoning issues is provided in the relevant section below.

#### **Planning & Zoning**

The following planning and zoning issue is present within the application submitted:

<u>Screening</u> – Article 4, Section 4.54 (C)(8) requires rooftop mechanical and other equipment to be limited, positioned and screened to minimize views from adjacent properties and public rights-of-way. The proposed RTU's are required to be obscured by a screen wall composed of materials compatible with the building. The applicant has not proposed any screening for the new units. Thus, the applicant must submit revised plans with screening for the RTU's or obtain a variance from the Board of Zoning Appeals.