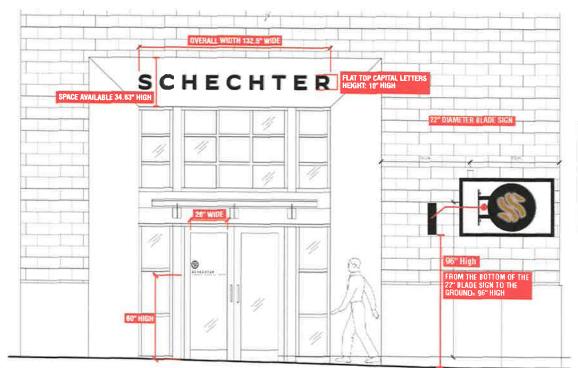

#### Signage:

As mentioned above, the applicant is proposing to install a new projecting sign on a non-historic building within the Central Business Historic District. The sign is proposed at 2.64 sq. ft. per side for a total of 5.28 sq. ft., and is located to the right of the building's main entrance on the South frontage. A breakdown of the proposed and existing signage is provided below:

| Content                | Туре            | Location                                                  | Area (sq. ft.) |
|------------------------|-----------------|-----------------------------------------------------------|----------------|
| "Schechter" (Existing) | Name Letter     | Sign band above main entrance                             | 9.2            |
| "S" (Logo)             | Projecting Sign | East of the main entrance 8 ft. above the public sidewalk | 5.28           |
| <b>Total Proposed</b>  | -               | -                                                         | 14.48          |
| Total<br>Permitted     | -               | -                                                         | 97             |

At this time, the proposed sign meets the requirements of the Sign Ordinance in regards to combined sign area, as well as projection from the building face. However, the projecting sign does not meet the maximum height requirements listed in Table B in Article 1 of the Sign Ordinance. Table B requires Projecting Signs be placed "at the sign band and no less than 8 ft. above grade." The sign is proposed to be placed at 8 ft. above grade, however, it is not proposed to be located within the sign band, which is defined as "a horizontal band extending the full width of the building façade and located between the highest first floor windows and the cornice, or if there is more than one story, the highest first floor windows and the bottom of the second floor

windows." Thus, the applicant must submit revised sign plans detailing a projecting sign in the sign band, or obtain a variance from the Board of Zoning Appeals.