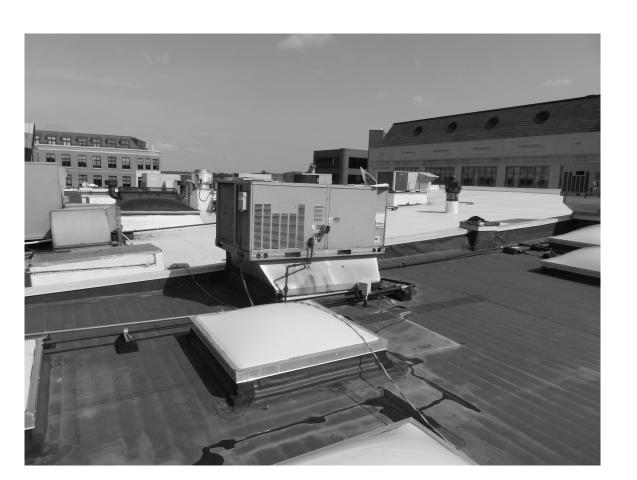

#### Introduction

A Historic Design Review application has been submitted for two new rooftop units (RTU). The subject site is locate on N. Old Woodward, just north of Maple Rd. The new tenant, Sweet Green, is currently in the process of a tenant buildout, which requires the new units.

#### **Proposal**

The applicant has submitted plans proposing to add two new RTU's to the rear portion of the rooftop without screening. A full review of the historic preservation aspects of the design, as well as planning and zoning issues is provided in the relevant section below.

#### **Planning & Zoning**

The following planning and zoning issue is present within the application submitted:

<u>Screening</u> – Article 4, Section 4.54 (C)(8) requires rooftop mechanical and other equipment to be limited, positioned and screened to minimize views from adjacent properties and public rights-of-way. The proposed RTU's are required to be obscured by a screen wall composed of materials compatible with the building. The applicant has not proposed any screening for the new units. Thus, the applicant must submit revised plans with screening for the RTU's or obtain a variance from the Board of Zoning Appeals.