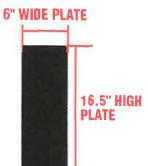

#### Signage:

As mentioned above, the applicant is proposing to install a new projecting sign on a non-historic building within the Central Business Historic District. The sign is proposed at 2.64 sq. ft. per side for a total of 5.28 sq. ft., and is located to the right of the building's main entrance on the South frontage. A breakdown of the proposed and existing signage is provided below:

| Content                | Туре            | Location                                                  | Area (sq. ft.) |
|------------------------|-----------------|-----------------------------------------------------------|----------------|
| "Schechter" (Existing) | Name Letter     | Sign band above main entrance                             | 9.2            |
| "S" (Logo)             | Projecting Sign | East of the main entrance 8 ft. above the public sidewalk | 5.28           |
| <b>Total Proposed</b>  | -               | -                                                         | 14.48          |
| Total<br>Permitted     | -               | -                                                         | 97             |

At this time, the proposed sign meets the requirements of the Sign Ordinance in regards to combined sign area, as well as projection from the building face. However, the projecting sign does not meet the maximum height requirements listed in Table B in Article 1 of the Sign Ordinance. Table B requires Projecting Signs be placed "at the sign band and no less than 8 ft. above grade." The sign is proposed to be placed at 8 ft. above grade, however, it is not proposed to be located within the sign band, which is defined as "a horizontal band extending the full width of the building façade and located between the highest first floor windows and the cornice, or if there is more than one story, the highest first floor windows and the bottom of the second floor

windows." Thus, the applicant must submit revised sign plans detailing a projecting sign in the sign band, or obtain a variance from the Board of Zoning Appeals.