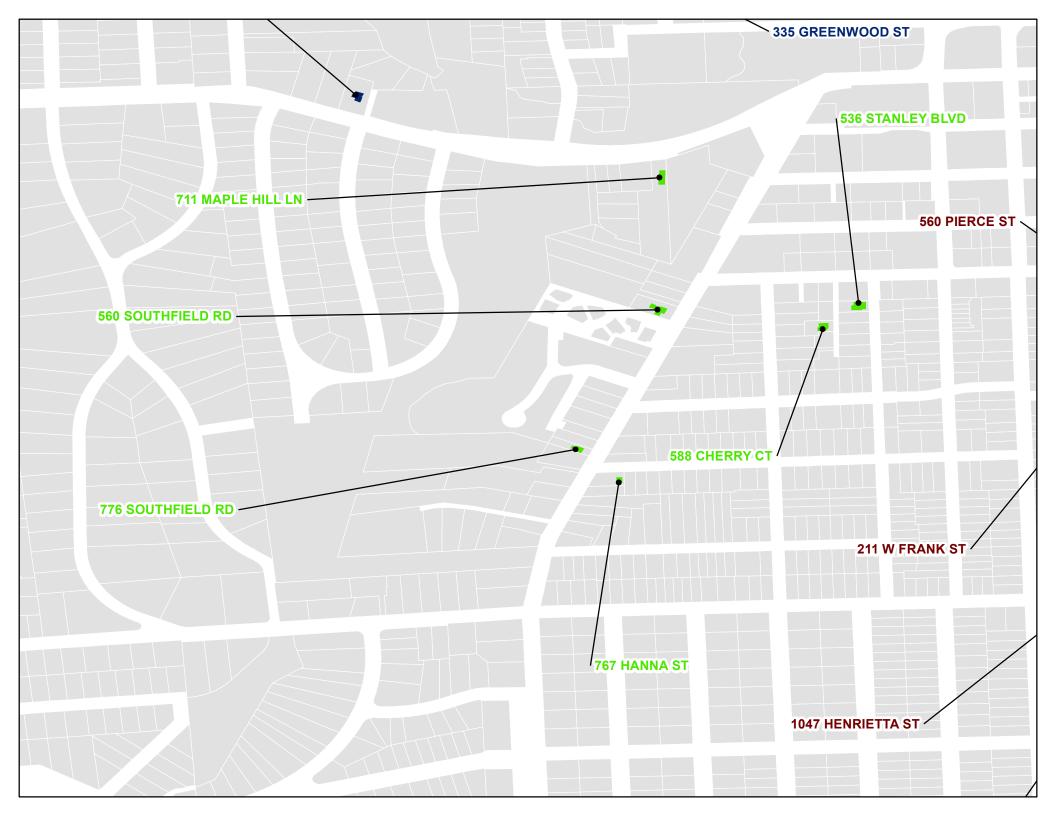

# INDEX OF FROST DESIGNED HOMES IN BIRMINGHAM (Year Built)

660 Abbey (1945) 1. 2. 379 Aspen (1927) 3. 404 Bonnie Brier (1941) 4. 420 Bonnie Brier (1941) 436 Bonnie Brier (1941) 5. 6. 444 Bonnie Brier (1940) 7. 467 Bonnie Brier (1941) 8. 1283 Buckingham (1925) 9. 752 Chestnut (1926) 10. 219 Elm (1928) 11. 795 Fairfax (1928) 12. 1040 Gordon Lane (1926) 13. 960 Harmon (1926) 14. 440 Lakepark (1930) 15. 1169 Lakeside (1928) 16. 1290 Lakeside (1946) 17. 633 Lakeview (1929) 18. 650 Lakeview (1930) 19. 371 Linden (1924) 20. 508 Linden (1928) 21. 460 W. Maple (1929) 22. 1390 Northlawn (1951) 23. 1691 Oak (1947) 24. 139 Pilgrim (1926) 187 Pilgrim (1925) 25. 26. 239 Pilgrim (1925) 27. 515 Pilgrim (1925) 28. 551 Pilgrim (1928) 29. 671 Pilgrim (1924) 30. 691 Pilgrim (1926) 31. 783 Pilgrim (1928) 864 Pilgrim (1924) 32. 33. 236 Puritan (1925) 683 Puritan (1927) 34. 35. 788 Randall Court (1928) 36. 967 Rivenoak (1926) 525 Southfield (1940) 37. 515 Tooting Lane (1929) 38. 579 Tooting Lane (1921) 39. 584 Tooting Lane (1926) 40. 364 Valley View Lane (1939) 41. 244 Wimbleton (1928) 42. 715 Wimbleton (1928) 43. 44. 1050-1078 Wimbleton (1928)