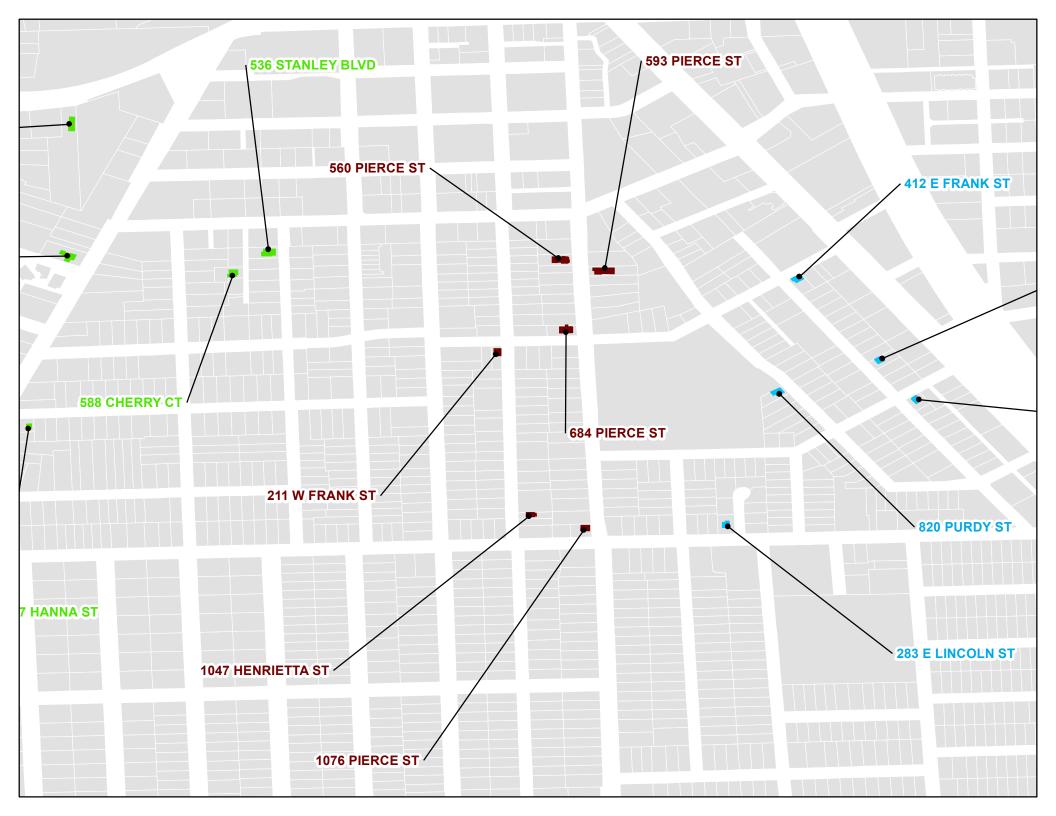

# INDEX OF FROST DESIGNED HOMES IN BIRMINGHAM (Year Built)

660 Abbey (1945) 1. 2. 379 Aspen (1927) 3. 404 Bonnie Brier (1941) 4. 420 Bonnie Brier (1941) 436 Bonnie Brier (1941) 5. 6. 444 Bonnie Brier (1940) 7. 467 Bonnie Brier (1941) 8. 1283 Buckingham (1925) 9. 752 Chestnut (1926) 10. 219 Elm (1928) 11. 795 Fairfax (1928) 12. 1040 Gordon Lane (1926) 13. 960 Harmon (1926) 14. 440 Lakepark (1930) 15. 1169 Lakeside (1928) 16. 1290 Lakeside (1946) 17. 633 Lakeview (1929) 18. 650 Lakeview (1930) 19. 371 Linden (1924) 20. 508 Linden (1928) 21. 460 W. Maple (1929) 22. 1390 Northlawn (1951) 23. 1691 Oak (1947) 24. 139 Pilgrim (1926) 187 Pilgrim (1925) 25. 26. 239 Pilgrim (1925) 27. 515 Pilgrim (1925) 28. 551 Pilgrim (1928) 29. 671 Pilgrim (1924) 30. 691 Pilgrim (1926) 31. 783 Pilgrim (1928) 864 Pilgrim (1924) 32. 33. 236 Puritan (1925) 683 Puritan (1927) 34. 35. 788 Randall Court (1928) 36. 967 Rivenoak (1926) 525 Southfield (1940) 37. 515 Tooting Lane (1929) 38. 579 Tooting Lane (1921) 39. 584 Tooting Lane (1926) 40. 364 Valley View Lane (1939) 41. 244 Wimbleton (1928) 42. 715 Wimbleton (1928) 43. 44. 1050-1078 Wimbleton (1928)