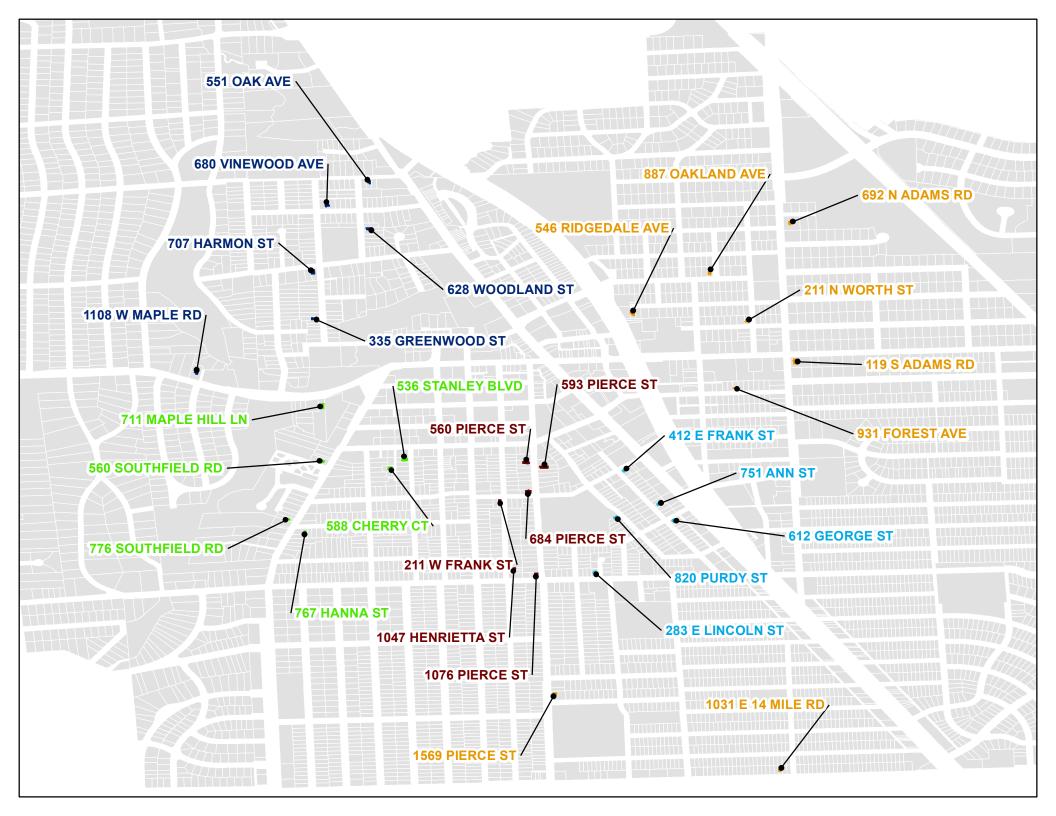

# INDEX OF FROST DESIGNED HOMES IN BIRMINGHAM (Year Built)

660 Abbey (1945) 1. 2. 379 Aspen (1927) 3. 404 Bonnie Brier (1941) 4. 420 Bonnie Brier (1941) 436 Bonnie Brier (1941) 5. 6. 444 Bonnie Brier (1940) 7. 467 Bonnie Brier (1941) 8. 1283 Buckingham (1925) 9. 752 Chestnut (1926) 10. 219 Elm (1928) 11. 795 Fairfax (1928) 12. 1040 Gordon Lane (1926) 13. 960 Harmon (1926) 14. 440 Lakepark (1930) 15. 1169 Lakeside (1928) 16. 1290 Lakeside (1946) 17. 633 Lakeview (1929) 18. 650 Lakeview (1930) 19. 371 Linden (1924) 20. 508 Linden (1928) 21. 460 W. Maple (1929) 22. 1390 Northlawn (1951) 23. 1691 Oak (1947) 24. 139 Pilgrim (1926) 187 Pilgrim (1925) 25. 26. 239 Pilgrim (1925) 27. 515 Pilgrim (1925) 28. 551 Pilgrim (1928) 29. 671 Pilgrim (1924) 30. 691 Pilgrim (1926) 31. 783 Pilgrim (1928) 864 Pilgrim (1924) 32. 33. 236 Puritan (1925) 683 Puritan (1927) 34. 35. 788 Randall Court (1928) 36. 967 Rivenoak (1926) 525 Southfield (1940) 37. 515 Tooting Lane (1929) 38. 579 Tooting Lane (1921) 39. 584 Tooting Lane (1926) 40. 364 Valley View Lane (1939) 41. 244 Wimbleton (1928) 42. 715 Wimbleton (1928) 43. 44. 1050-1078 Wimbleton (1928)