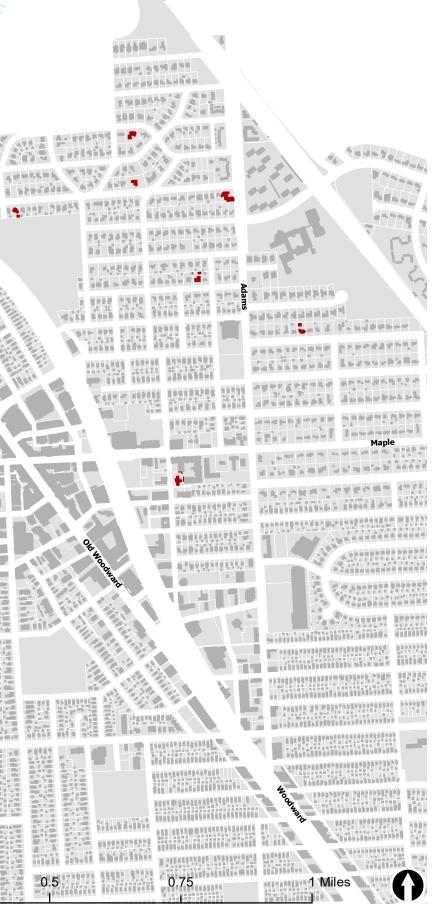

# INDEX OF FROST DESIGNED HOMES IN BIRMINGHAM (Year Built)

660 Abbey (1945) 1. 2. 379 Aspen (1927) 3. 404 Bonnie Brier (1941) 4. 420 Bonnie Brier (1941) 436 Bonnie Brier (1941) 5. 6. 444 Bonnie Brier (1940) 7. 467 Bonnie Brier (1941) 8. 1283 Buckingham (1925) 9. 752 Chestnut (1926) 10. 219 Elm (1928) 11. 795 Fairfax (1928) 12. 1040 Gordon Lane (1926) 13. 960 Harmon (1926) 14. 440 Lakepark (1930) 15. 1169 Lakeside (1928) 16. 1290 Lakeside (1946) 17. 633 Lakeview (1929) 18. 650 Lakeview (1930) 19. 371 Linden (1924) 20. 508 Linden (1928) 21. 460 W. Maple (1929) 22. 1390 Northlawn (1951) 23. 1691 Oak (1947) 24. 139 Pilgrim (1926) 187 Pilgrim (1925) 25. 26. 239 Pilgrim (1925) 27. 515 Pilgrim (1925) 28. 551 Pilgrim (1928) 29. 671 Pilgrim (1924) 30. 691 Pilgrim (1926) 31. 783 Pilgrim (1928) 864 Pilgrim (1924) 32. 33. 236 Puritan (1925) 683 Puritan (1927) 34. 35. 788 Randall Court (1928) 36. 967 Rivenoak (1926) 525 Southfield (1940) 37. 515 Tooting Lane (1929) 38. 579 Tooting Lane (1921) 39. 584 Tooting Lane (1926) 40. 364 Valley View Lane (1939) 41. 244 Wimbleton (1928) 42. 715 Wimbleton (1928) 43. 44. 1050-1078 Wimbleton (1928)