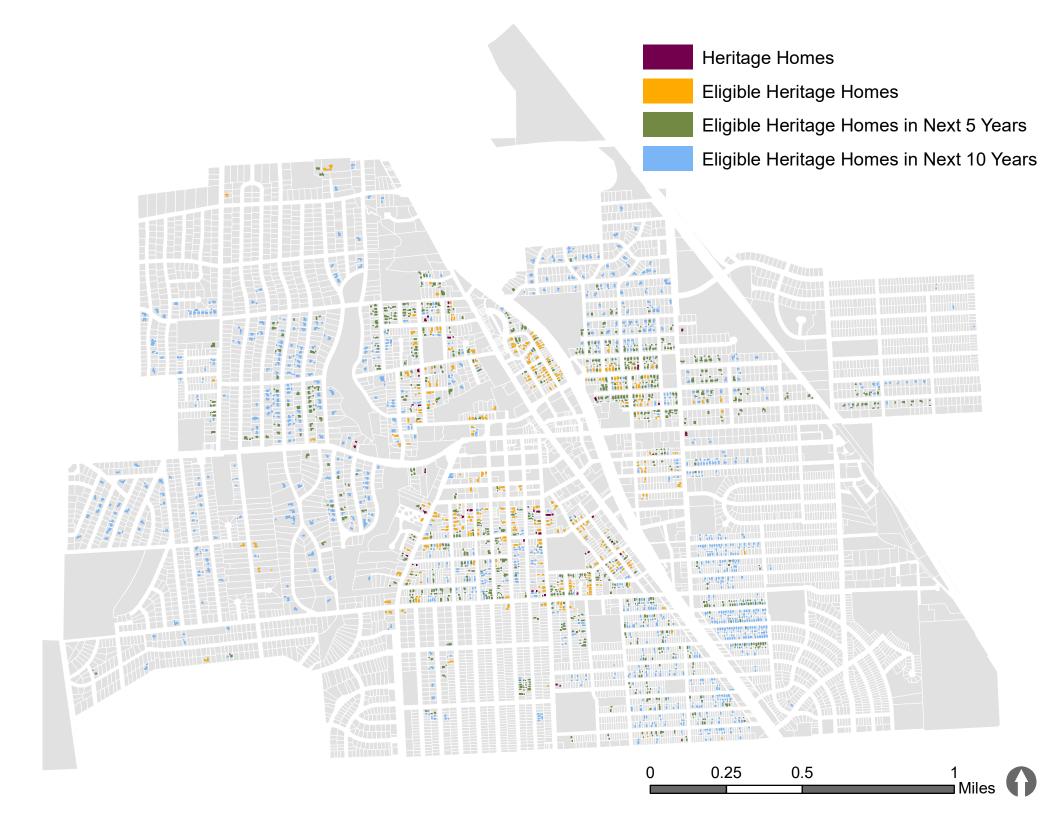

There was discussion regarding enhancing the HDSC's online presence. Adding an interactive map of historic and Heritage properties was discussed as one way to do so.

There was consensus that ending the year with a viable Heritage Home program would be a worthwhile goal.