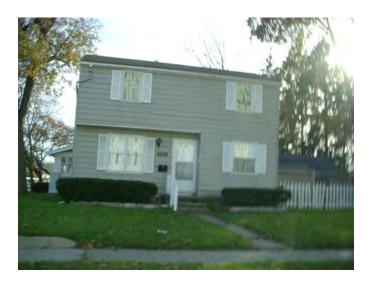

# INDEX OF FROST DESIGNED HOMES IN BIRMINGHAM (Year Built)

660 Abbey (1945) 1. 2. 379 Aspen (1927) 3. 404 Bonnie Brier (1941) 4. 420 Bonnie Brier (1941) 436 Bonnie Brier (1941) 5. 6. 444 Bonnie Brier (1940) 7. 467 Bonnie Brier (1941) 8. 1283 Buckingham (1925) 9. 752 Chestnut (1926) 10. 219 Elm (1928) 11. 795 Fairfax (1928) 12. 1040 Gordon Lane (1926) 13. 960 Harmon (1926) 14. 440 Lakepark (1930) 15. 1169 Lakeside (1928) 16. 1290 Lakeside (1946) 17. 633 Lakeview (1929) 18. 650 Lakeview (1930) 19. 371 Linden (1924) 20. 508 Linden (1928) 21. 460 W. Maple (1929) 22. 1390 Northlawn (1951) 23. 1691 Oak (1947) 24. 139 Pilgrim (1926) 187 Pilgrim (1925) 25. 26. 239 Pilgrim (1925) 27. 515 Pilgrim (1925) 28. 551 Pilgrim (1928) 29. 671 Pilgrim (1924) 30. 691 Pilgrim (1926) 31. 783 Pilgrim (1928) 864 Pilgrim (1924) 32. 33. 236 Puritan (1925) 683 Puritan (1927) 34. 35. 788 Randall Court (1928) 36. 967 Rivenoak (1926) 525 Southfield (1940) 37. 515 Tooting Lane (1929) 38. 579 Tooting Lane (1921) 39. 584 Tooting Lane (1926) 40. 364 Valley View Lane (1939) 41. 244 Wimbleton (1928) 42. 715 Wimbleton (1928) 43. 44. 1050-1078 Wimbleton (1928)