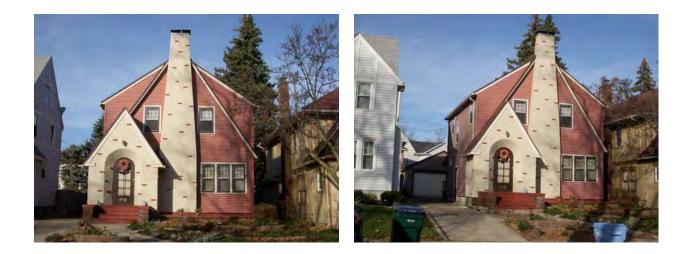

# INDEX OF FROST DESIGNED HOMES IN BIRMINGHAM (Year Built)

660 Abbey (1945) 1. 2. 379 Aspen (1927) 3. 404 Bonnie Brier (1941) 4. 420 Bonnie Brier (1941) 436 Bonnie Brier (1941) 5. 6. 444 Bonnie Brier (1940) 7. 467 Bonnie Brier (1941) 8. 1283 Buckingham (1925) 9. 752 Chestnut (1926) 10. 219 Elm (1928) 11. 795 Fairfax (1928) 12. 1040 Gordon Lane (1926) 13. 960 Harmon (1926) 14. 440 Lakepark (1930) 15. 1169 Lakeside (1928) 16. 1290 Lakeside (1946) 17. 633 Lakeview (1929) 18. 650 Lakeview (1930) 19. 371 Linden (1924) 20. 508 Linden (1928) 21. 460 W. Maple (1929) 22. 1390 Northlawn (1951) 23. 1691 Oak (1947) 24. 139 Pilgrim (1926) 187 Pilgrim (1925) 25. 26. 239 Pilgrim (1925) 27. 515 Pilgrim (1925) 28. 551 Pilgrim (1928) 29. 671 Pilgrim (1924) 30. 691 Pilgrim (1926) 31. 783 Pilgrim (1928) 864 Pilgrim (1924) 32. 33. 236 Puritan (1925) 683 Puritan (1927) 34. 35. 788 Randall Court (1928) 36. 967 Rivenoak (1926) 525 Southfield (1940) 37. 515 Tooting Lane (1929) 38. 579 Tooting Lane (1921) 39. 584 Tooting Lane (1926) 40. 364 Valley View Lane (1939) 41. 244 Wimbleton (1928) 42. 715 Wimbleton (1928) 43. 44. 1050-1078 Wimbleton (1928)