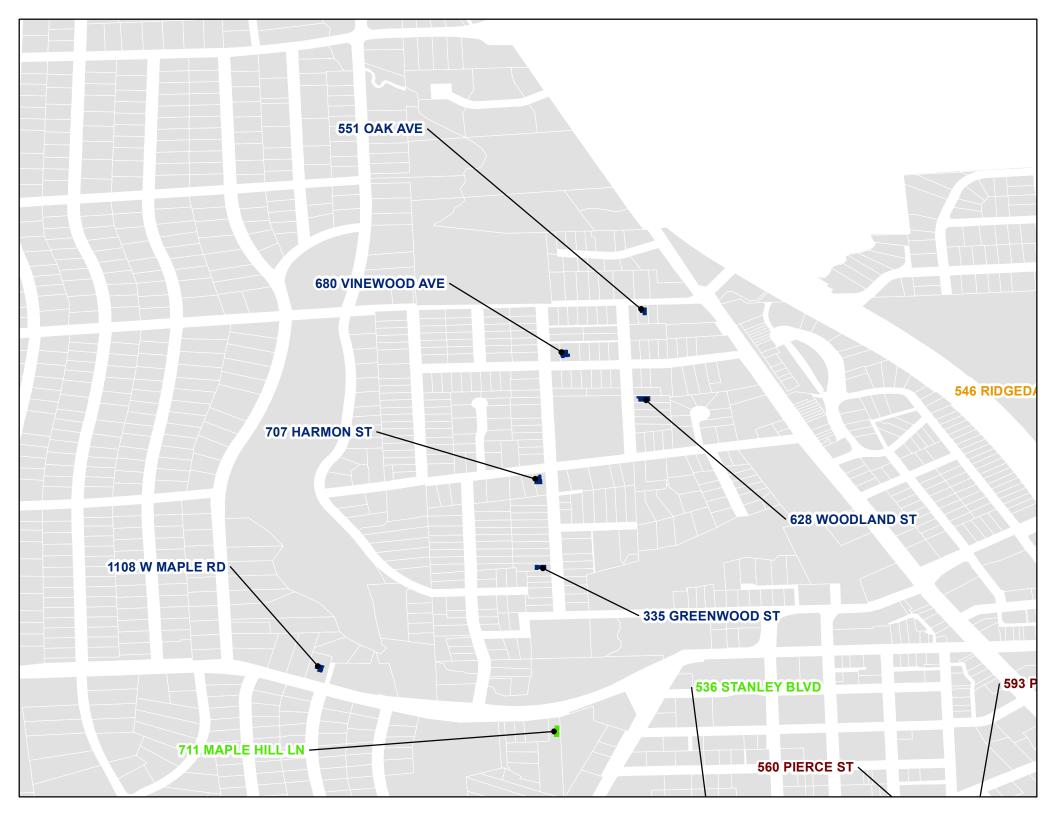

# INDEX OF FROST DESIGNED HOMES IN BIRMINGHAM (Year Built)

660 Abbey (1945) 1. 2. 379 Aspen (1927) 3. 404 Bonnie Brier (1941) 4. 420 Bonnie Brier (1941) 436 Bonnie Brier (1941) 5. 6. 444 Bonnie Brier (1940) 7. 467 Bonnie Brier (1941) 8. 1283 Buckingham (1925) 9. 752 Chestnut (1926) 10. 219 Elm (1928) 11. 795 Fairfax (1928) 12. 1040 Gordon Lane (1926) 13. 960 Harmon (1926) 14. 440 Lakepark (1930) 15. 1169 Lakeside (1928) 16. 1290 Lakeside (1946) 17. 633 Lakeview (1929) 18. 650 Lakeview (1930) 19. 371 Linden (1924) 20. 508 Linden (1928) 21. 460 W. Maple (1929) 22. 1390 Northlawn (1951) 23. 1691 Oak (1947) 24. 139 Pilgrim (1926) 187 Pilgrim (1925) 25. 26. 239 Pilgrim (1925) 27. 515 Pilgrim (1925) 28. 551 Pilgrim (1928) 29. 671 Pilgrim (1924) 30. 691 Pilgrim (1926) 31. 783 Pilgrim (1928) 864 Pilgrim (1924) 32. 33. 236 Puritan (1925) 683 Puritan (1927) 34. 35. 788 Randall Court (1928) 36. 967 Rivenoak (1926) 525 Southfield (1940) 37. 515 Tooting Lane (1929) 38. 579 Tooting Lane (1921) 39. 584 Tooting Lane (1926) 40. 364 Valley View Lane (1939) 41. 244 Wimbleton (1928) 42. 715 Wimbleton (1928) 43. 44. 1050-1078 Wimbleton (1928)