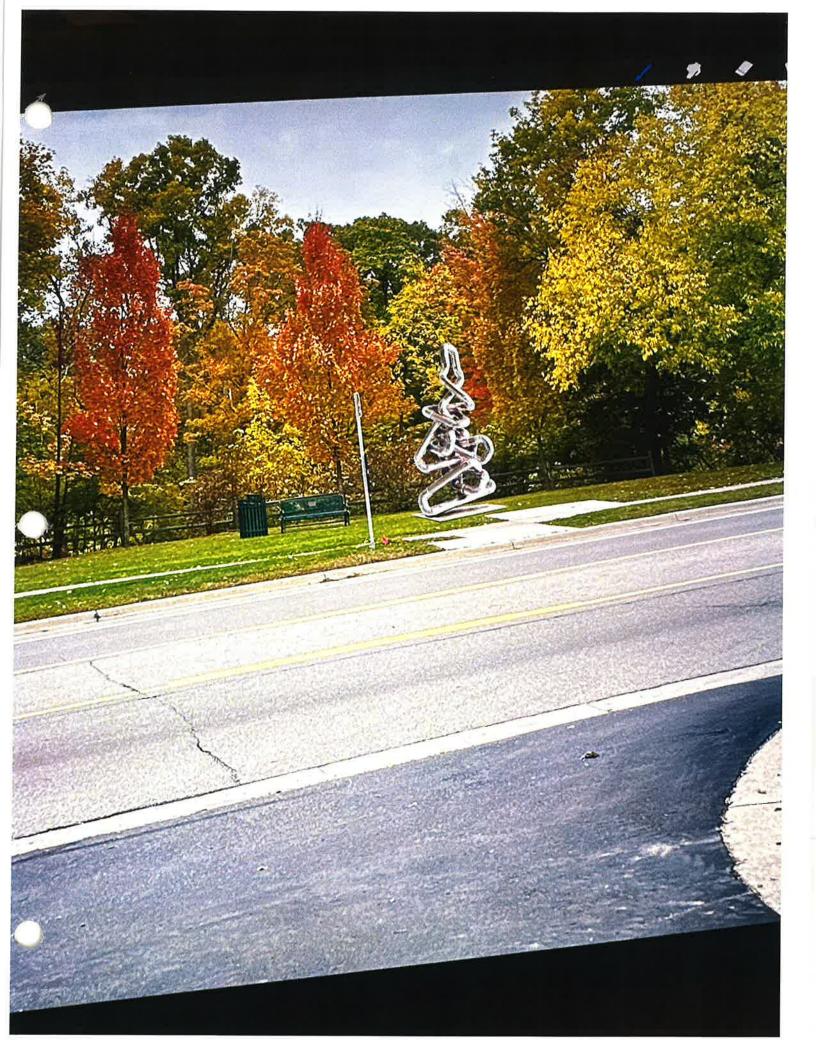

The sculpture consists of stainless steel tubing that bends and curves into form. The sculpture will be approximately 20' in height and approximately 7'  $\times$  7' in length and width. The artist has indicated that a concrete base pad approximately 8'  $\times$  8' and 6" deep will be necessary for anchoring the sculpture.

In coordinating with staff, the artists has identified a priority location on W. Maple in a clearning with a bench and bus stop that overlooks the Rouge River. The location is just west of the historic museum, across from Martha Baldwin Park.

### Birmingham Public Sculpture

"Connection"

"Connection" will be built at my shop in Detroit. It will be a Michigan made sculpture by using supplies and apprentices born and raised here. This sculpture is about generational connectivity. Being from this area, I have experienced the growth of Birmingham, its citizens, businesses, and cultural influences. Commenting on this growing experience is necessary for our community. By taking a visual snapshot of the current state of the area, this sculpture will inform our generations, but generations to come. "Connection" will be designed to be a permanent installation. While I will be using some materials that are impervious to weather, I will also be using materials that change with the seasons and years. The piece will highlight the concepts of old/new, stability/change, durability/flexibility, and personal/community.