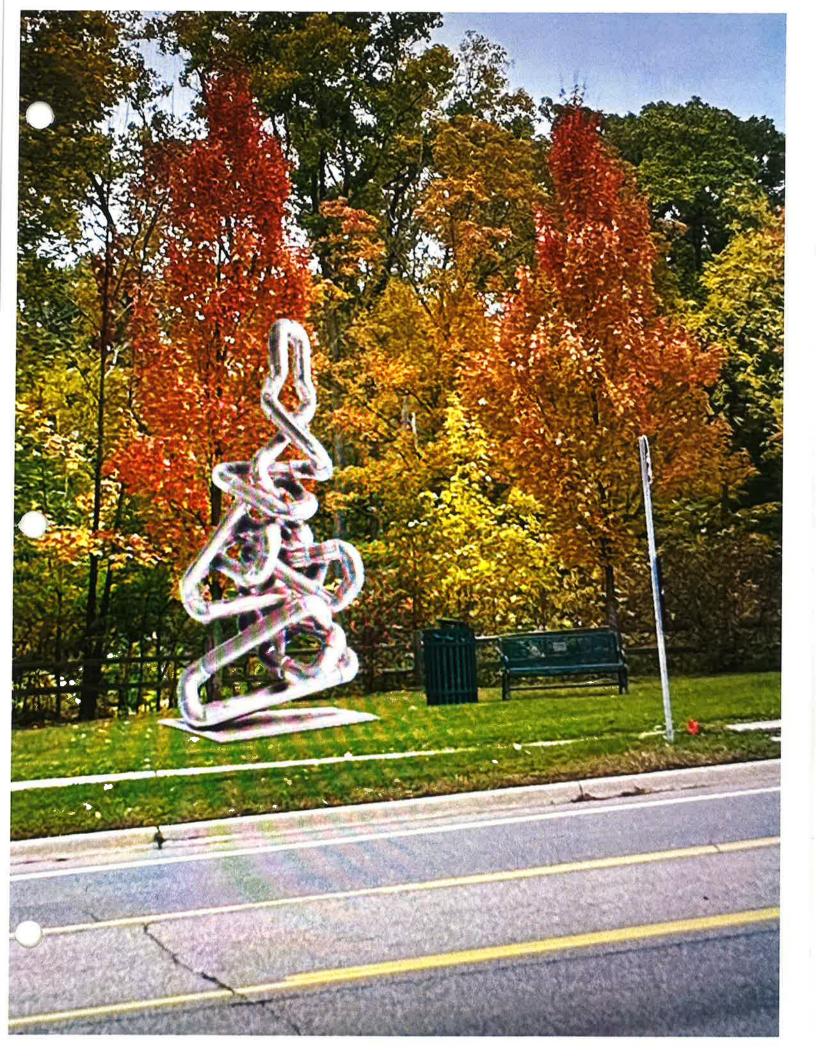

The sculpture consists of stainless steel tubing that bends and curves into form. The sculpture will be approximately 20' in height and approximately 7'  $\times$  7' in length and width. The artist has indicated that a concrete base pad approximately 8'  $\times$  8' and 6" deep will be necessary for anchoring the sculpture.

In coordinating with staff, the artists has identified a priority location on W. Maple in a clearning with a bench and bus stop that overlooks the Rouge River. The location is just west of the historic museum, across from Martha Baldwin Park.

### Birmingham Public Sculpture

"Connection"

"Connection" will be built at my shop in Detroit. It will be a Michigan made sculpture by using supplies and apprentices born and raised here. This sculpture is about generational connectivity. Being from this area, I have experienced the growth of Birmingham, its citizens, businesses, and cultural influences. Commenting on this growing experience is necessary for our community. By taking a visual snapshot of the current state of the area, this sculpture will inform our generations, but generations to come. "Connection" will be designed to be a permanent installation. While I will be using some materials that are impervious to weather, I will also be using materials that change with the seasons and years. The piece will highlight the concepts of old/new, stability/change, durability/flexibility, and personal/community.