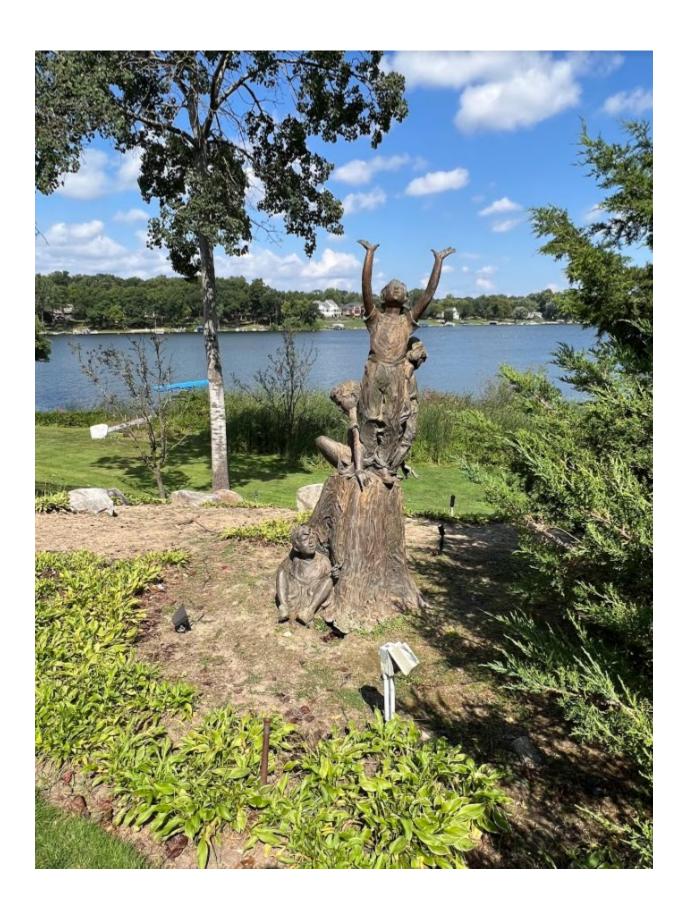

#### 2. Sculpture Donation – *Touch the Sky* by Jane Dedecker

The Public Arts Board reviewed the second donation from Joel Tauber's art collection, *Touch the Sky* by Jane Dedecker. Photos from the site visit were also shared to the PAB for this sculpture. The Board discussed how they felt a park on the east side of town would be preferable. The top two locations discussed were the new Adams Park, and Pembroke Park. Staff indicated they would verify locations with DPS and the donor and then provide photos of potential locations for the next meeting.

The City of Birmingham has received a sculpture donation application for "Touch the Sky" by Jane Dedecker. The sculpture consists of bronze and is 9' in height, with a length and width of 5' x 5'. The artist, Jane Dedecker is one of USA Today's 2022 Women of the Year and has been selected as a sculptor for the Women's Suffrage National Monument. More information regarding the artist can be found at https://janededecker.com/.

City staff and board members Annie VanGelderen and Anne Ritchie conducted a site visit to inspect the sculptures. Photos taken during the inspection are included below.

If the City chooses to accept the donation, they would have to consider how the sculpture is delivered from its location in Bloomfield to Birmingham and how it would be installed. It appears that sculpture is currently free standing and that the weight of the sculpture keeps it in place.