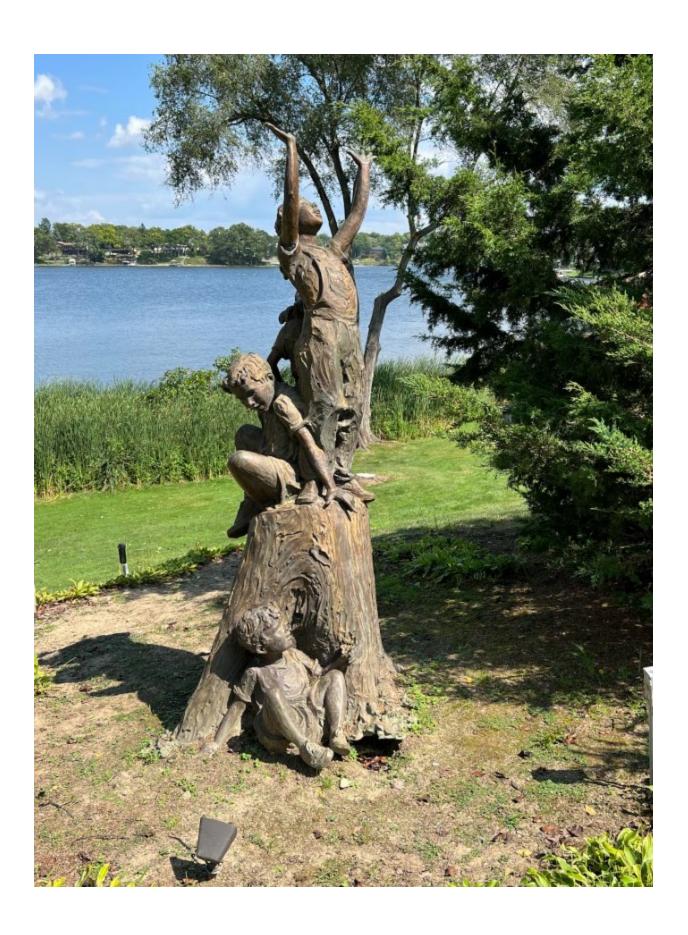

#### 2. Sculpture Donation – *Touch the Sky* by Jane Dedecker

The Public Arts Board reviewed the second donation from Joel Tauber's art collection, *Touch the Sky* by Jane Dedecker. Photos from the site visit were also shared to the PAB for this sculpture. The Board discussed how they felt a park on the east side of town would be preferable. The top two locations discussed were the new Adams Park, and Pembroke Park. Staff indicated they would verify locations with DPS and the donor and then provide photos of potential locations for the next meeting.

The City of Birmingham has received a sculpture donation application for "Touch the Sky" by Jane Dedecker. The sculpture consists of bronze and is 9' in height, with a length and width of 5' x 5'. The artist, Jane Dedecker is one of USA Today's 2022 Women of the Year and has been selected as a sculptor for the Women's Suffrage National Monument. More information regarding the artist can be found at https://janededecker.com/.

City staff and board members Annie VanGelderen and Anne Ritchie conducted a site visit to inspect the sculptures. Photos taken during the inspection are included below.

If the City chooses to accept the donation, they would have to consider how the sculpture is delivered from its location in Bloomfield to Birmingham and how it would be installed. It appears that sculpture is currently free standing and that the weight of the sculpture keeps it in place.