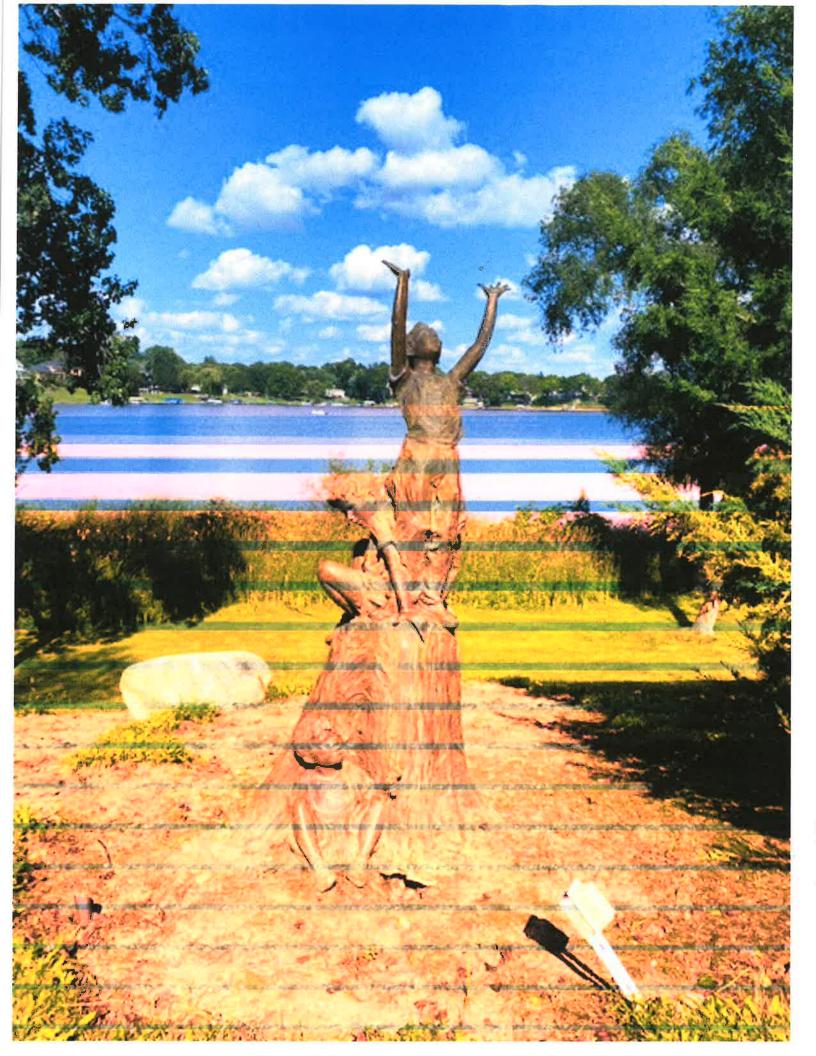

The City of Birmingham has received a sculpture donation application for "Touch the Sky" by Jane Dedecker. The sculpture consists of bronze and is 9' in height, with a length and width of 5' x 5'. The artist, Jane Dedecker is one of USA Today's 2022 Women of the Year and has been selected as a sculptor for the Women's Suffrage National Monument. More information regarding the artist can be found at https://janededecker.com/.

City staff and board members Annie VanGelderen and Anne Ritchie conducted a site visit to inspect the sculptures. Photos taken during the inspection are included below.

If the City chooses to accept the donation, they would have to consider how the sculpture is delivered from its location in Bloomfield to Birmingham and how it would be installed. It appears that sculpture is currently free standing and that the weight of the sculpture keeps it in place.

On September 21<sup>st</sup>, 2022, the PAB discussed potential locations for the sculpture with Adams Park and Pembroke Park being the top two. Upon review with City staff and DPS, staff prefers Pembroke Park.

City Staff have provided photos of potential locations at Pembroke Park with the assumption that the sculpture should be visible from N. Eton Road.