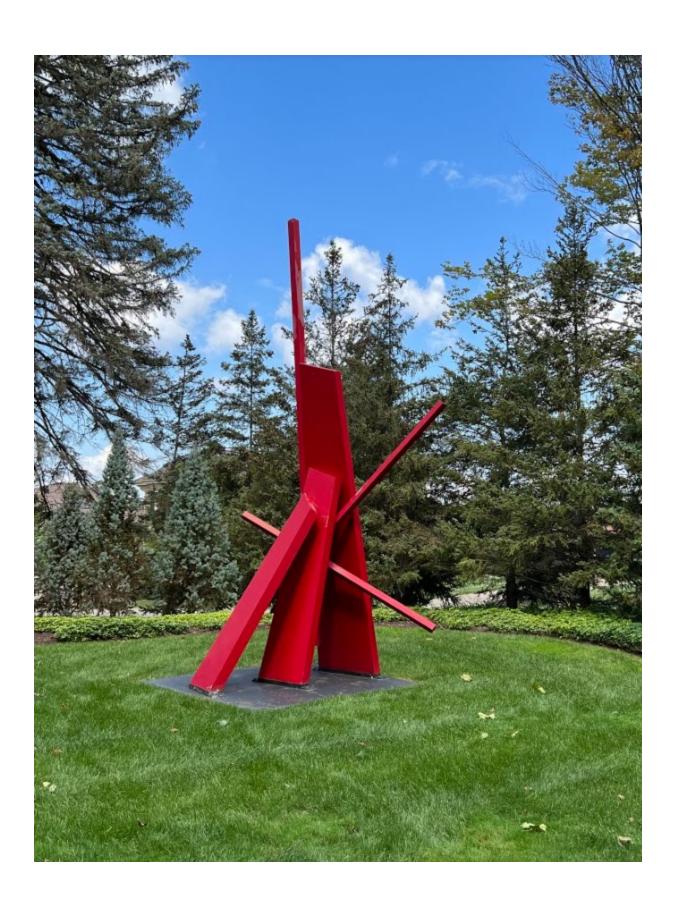

#### C. Unfinished Business

1. Sculpture Donation – *Shooting Star* by John Henry

The Public Arts Board reviewed sculpture donations from Joel Tauber's art collection, the first being *Shooting Star* by John Henry. Staff discussed the site visit and displayed photos of the sculpture from various angles. Some of the paint was peeling and it was discussed how the sculpture would need to be touched up by a professional.

City staff and board members Annie VanGelderen and Anne Ritchie conducted a site visit to inspect the sculptures. Upon inspection, Shooting Star has some peeling paint and is in need of minor maintenance. The sculpture is attached to a platform to help it balance. It appears that the installation would require bolting the platform to a base pad.