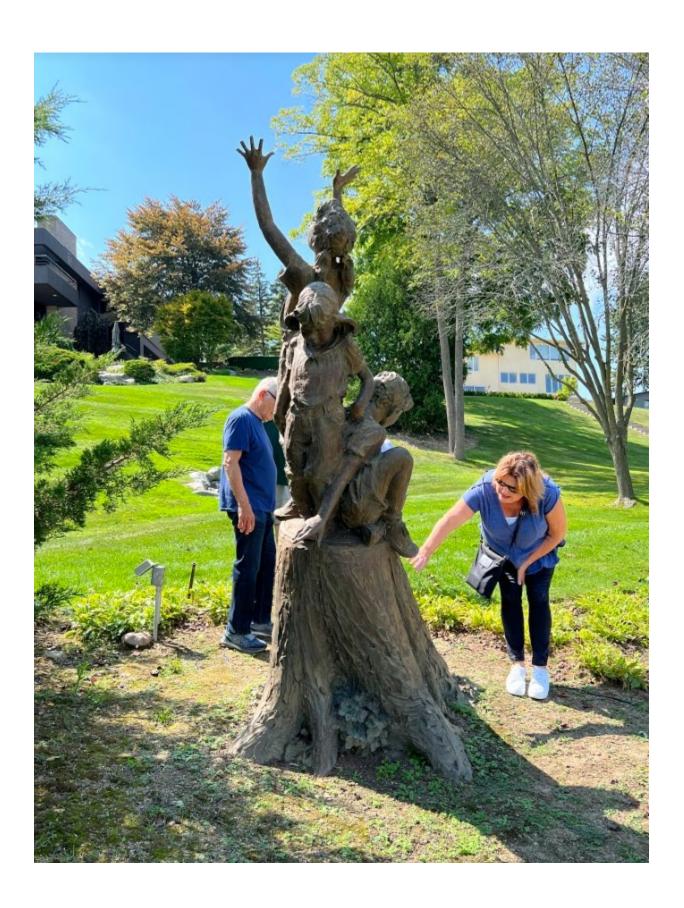

#### 2. Sculpture Donation – *Touch the Sky* by Jane Dedecker

The Public Arts Board reviewed the second donation from Joel Tauber's art collection, *Touch the Sky* by Jane Dedecker. Photos from the site visit were also shared to the PAB for this sculpture. The Board discussed how they felt a park on the east side of town would be preferable. The top two locations discussed were the new Adams Park, and Pembroke Park. Staff indicated they would verify locations with DPS and the donor and then provide photos of potential locations for the next meeting.

The City of Birmingham has received a sculpture donation application for "Touch the Sky" by Jane Dedecker. The sculpture consists of bronze and is 9' in height, with a length and width of 5' x 5'. The artist, Jane Dedecker is one of USA Today's 2022 Women of the Year and has been selected as a sculptor for the Women's Suffrage National Monument. More information regarding the artist can be found at https://janededecker.com/.

City staff and board members Annie VanGelderen and Anne Ritchie conducted a site visit to inspect the sculptures. Photos taken during the inspection are included below.

If the City chooses to accept the donation, they would have to consider how the sculpture is delivered from its location in Bloomfield to Birmingham and how it would be installed. It appears that sculpture is currently free standing and that the weight of the sculpture keeps it in place.