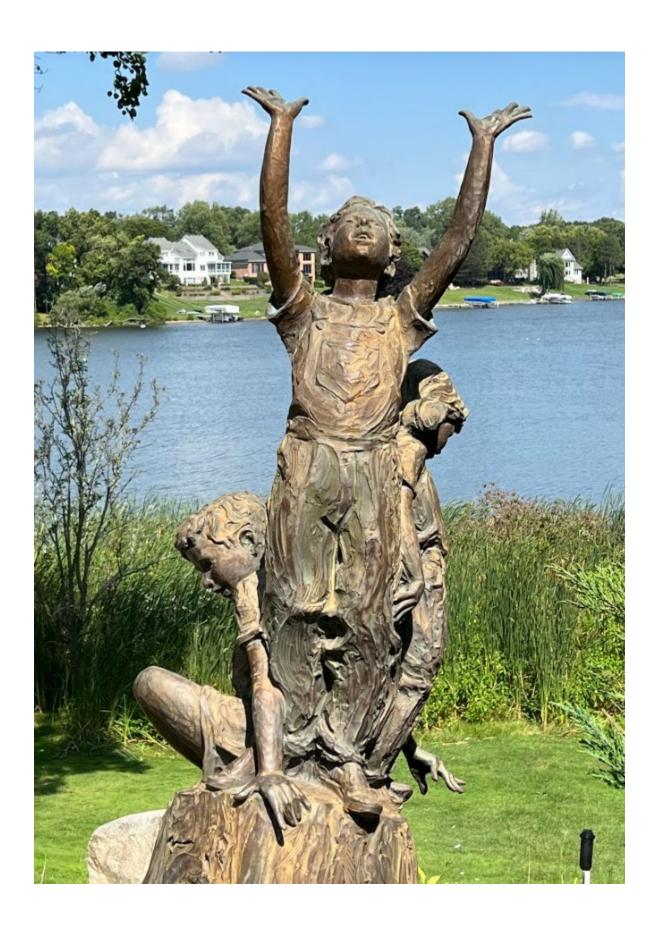

#### 2. Sculpture Donation – *Touch the Sky* by Jane Dedecker

The Public Arts Board reviewed the second donation from Joel Tauber's art collection, *Touch the Sky* by Jane Dedecker. Photos from the site visit were also shared to the PAB for this sculpture. The Board discussed how they felt a park on the east side of town would be preferable. The top two locations discussed were the new Adams Park, and Pembroke Park. Staff indicated they would verify locations with DPS and the donor and then provide photos of potential locations for the next meeting.

The City of Birmingham has received a sculpture donation application for "Touch the Sky" by Jane Dedecker. The sculpture consists of bronze and is 9' in height, with a length and width of 5' x 5'. The artist, Jane Dedecker is one of USA Today's 2022 Women of the Year and has been selected as a sculptor for the Women's Suffrage National Monument. More information regarding the artist can be found at https://janededecker.com/.

City staff and board members Annie VanGelderen and Anne Ritchie conducted a site visit to inspect the sculptures. Photos taken during the inspection are included below.

If the City chooses to accept the donation, they would have to consider how the sculpture is delivered from its location in Bloomfield to Birmingham and how it would be installed. It appears that sculpture is currently free standing and that the weight of the sculpture keeps it in place.