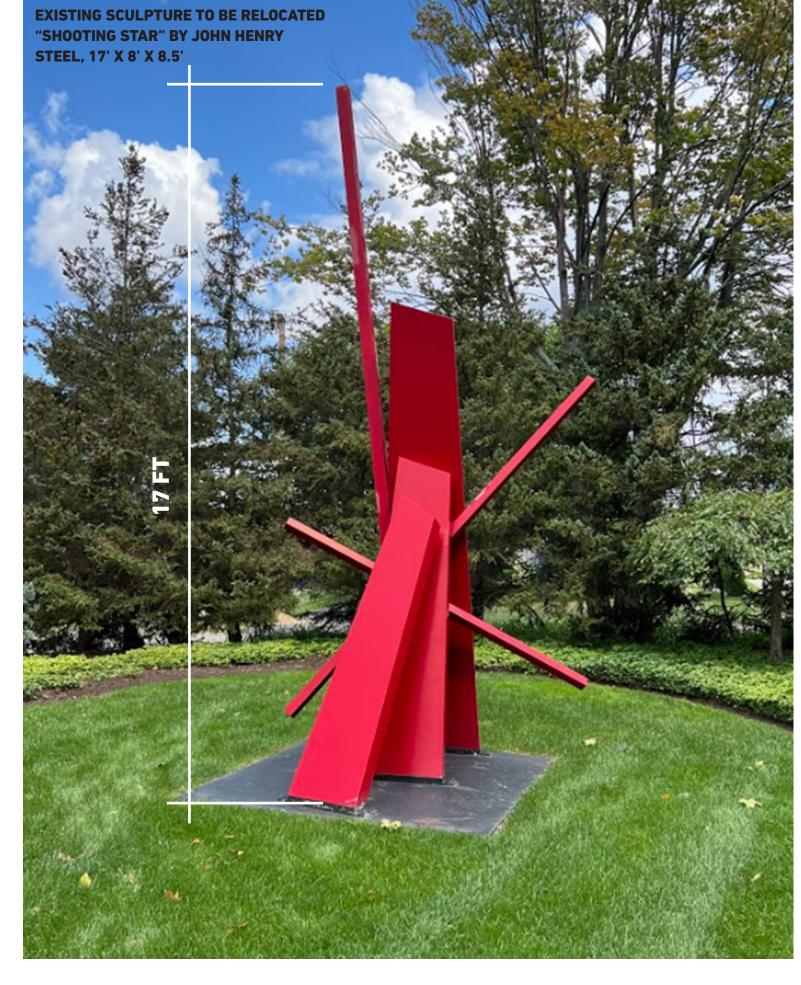

## **MEMORANDUM**

Planning Division

DATE: September 16<sup>th</sup>, 2022

**TO:** Public Arts Board Members

FROM: Brooks Cowan, City Planner

**SUBJECT:** Sculpture Donation: Shooting Star by John Henry

The City of Birmingham has received a sculpture donation application for "Shooting Star" by John Henry. The sculpture consists of steel and is 17' in height, with a length and width of 8' x 8.5'. More information about the artist can be found at <a href="http://www.johnhenrysculpture.com/">http://www.johnhenrysculpture.com/</a>

In regards to a proposed location, staff recommends the green space south of Haynes Street and the 555 building between S. Old Woodward and Woodward Ave. The color and the height could serve as a presentable gateway art piece.

City staff has presented the proposed location to the donor, Joel Tauber. The donor is amenable to the proposed location. The City's consultant team has has provided renderings of what the sculpture could look like in the proposed location.