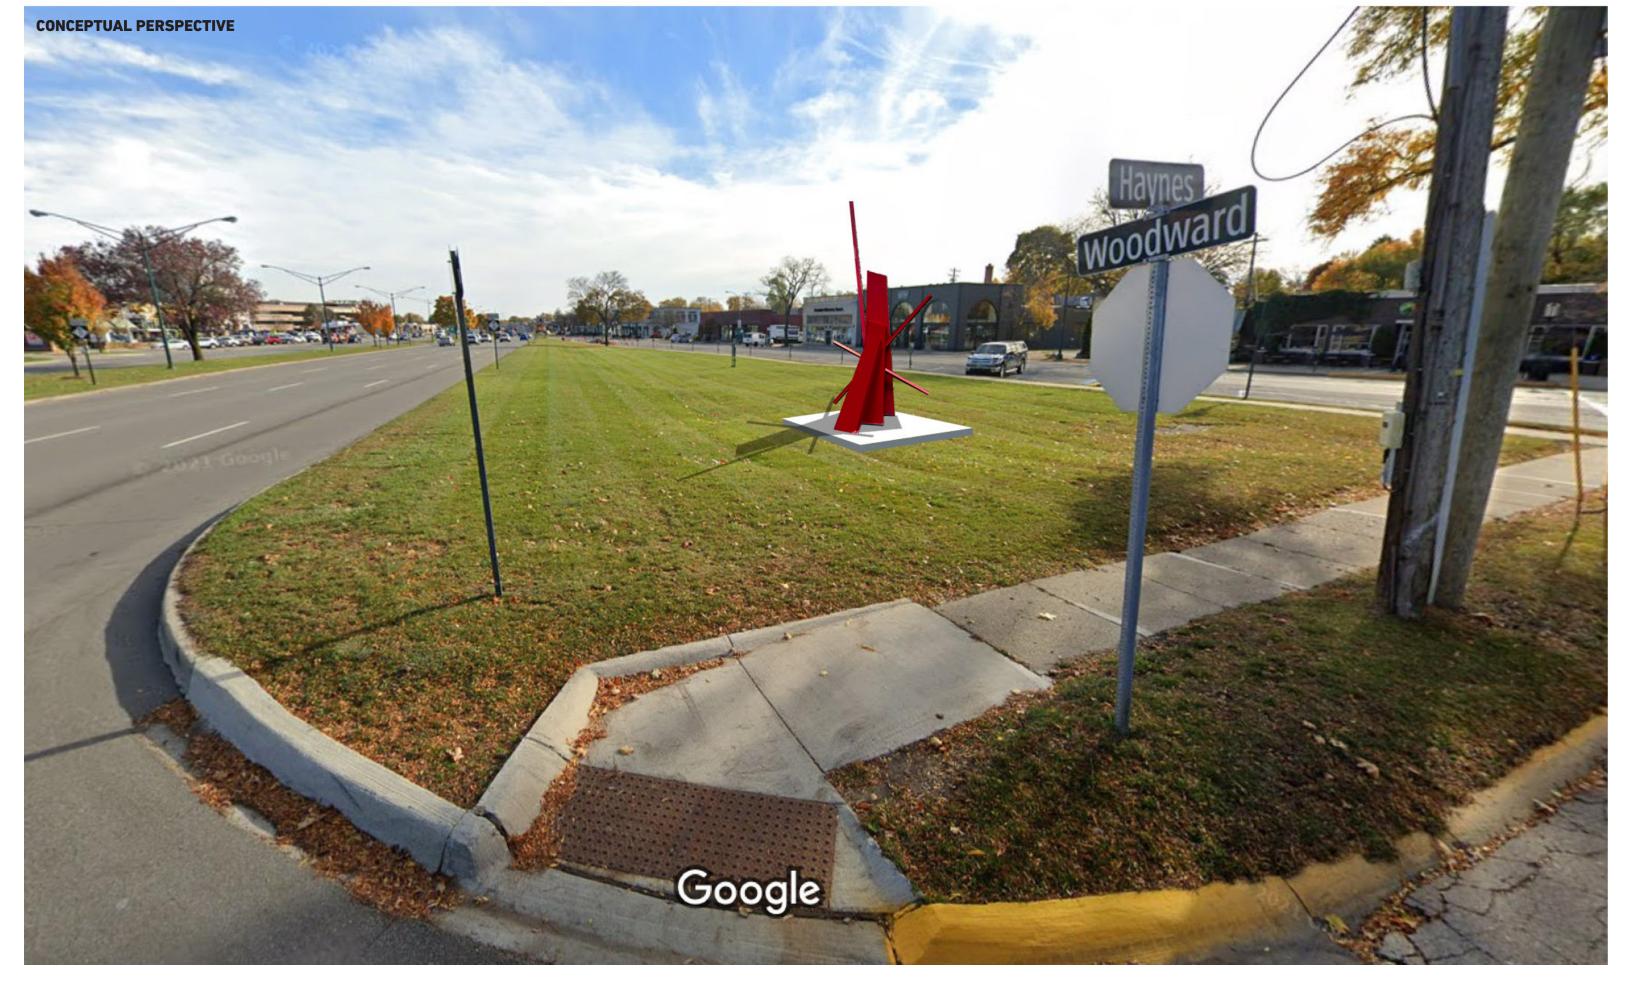

In regards to a proposed location, staff recommends the green space south of Haynes Street and the 555 building between S. Old Woodward and Woodward Ave. The color and the height could serve as a presentable gateway art piece.

City staff has presented the proposed location to the donor, Joel Tauber. The donor is amenable to the proposed location. The City's consultant team has has provided renderings of what the sculpture could look like in the proposed location.

#### Suggested Action:

Move to recommend that the City Commission accept the sculpture donation of *Shooting Star* by John Henry and for the sculpture to be installed in the public green space between S. Old Woodward and Woodward Ave as indicated in Exhibit A.