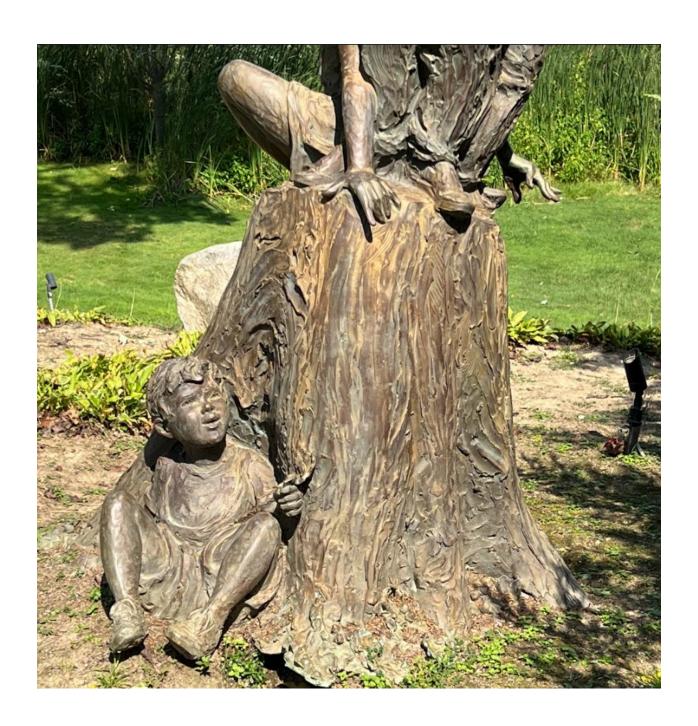

#### 2. Sculpture Donation – *Touch the Sky* by Jane Dedecker

The Public Arts Board reviewed the second donation from Joel Tauber's art collection, *Touch the Sky* by Jane Dedecker. Photos from the site visit were also shared to the PAB for this sculpture. The Board discussed how they felt a park on the east side of town would be preferable. The top two locations discussed were the new Adams Park, and Pembroke Park. Staff indicated they would verify locations with DPS and the donor and then provide photos of potential locations for the next meeting.

The City of Birmingham has received a sculpture donation application for "Touch the Sky" by Jane Dedecker. The sculpture consists of bronze and is 9' in height, with a length and width of 5' x 5'. The artist, Jane Dedecker is one of USA Today's 2022 Women of the Year and has been selected as a sculptor for the Women's Suffrage National Monument. More information regarding the artist can be found at https://janededecker.com/.

City staff and board members Annie VanGelderen and Anne Ritchie conducted a site visit to inspect the sculptures. Photos taken during the inspection are included below.

If the City chooses to accept the donation, they would have to consider how the sculpture is delivered from its location in Bloomfield to Birmingham and how it would be installed. It appears that sculpture is currently free standing and that the weight of the sculpture keeps it in place.