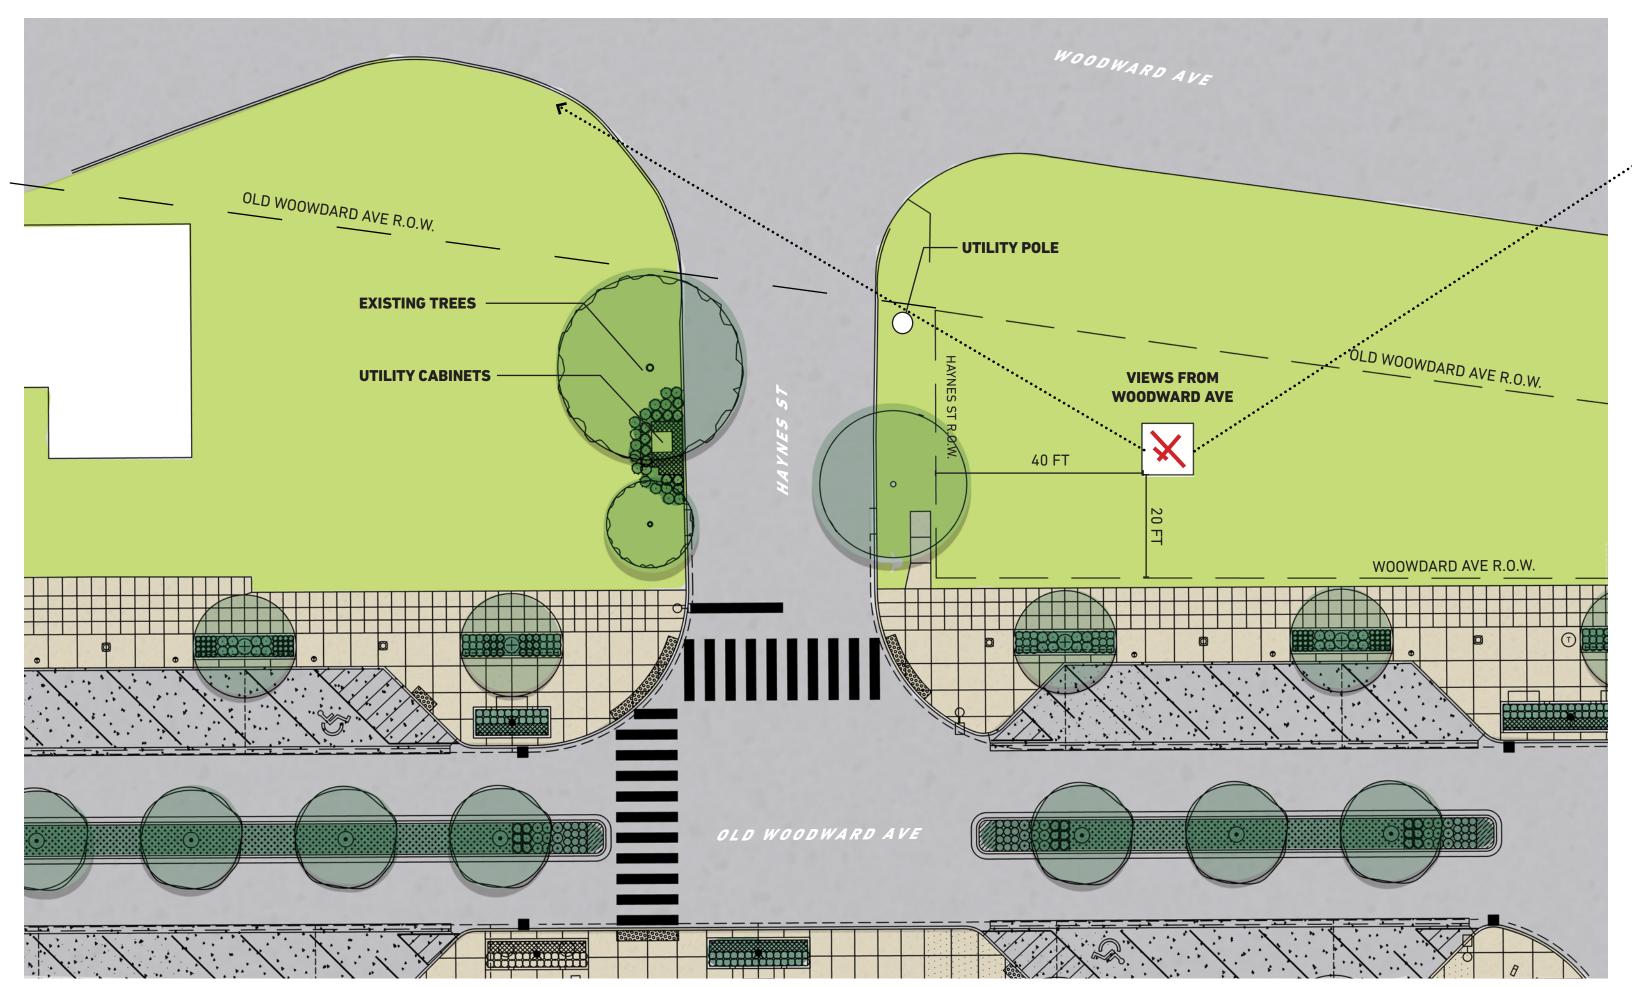

In regards to a proposed location, staff recommends the green space south of Haynes Street and the 555 building between S. Old Woodward and Woodward Ave. The color and the height could serve as a presentable gateway art piece.

City staff has presented the proposed location to the donor, Joel Tauber. The donor is amenable to the proposed location. The City's consultant team has has provided renderings of what the sculpture could look like in the proposed location.