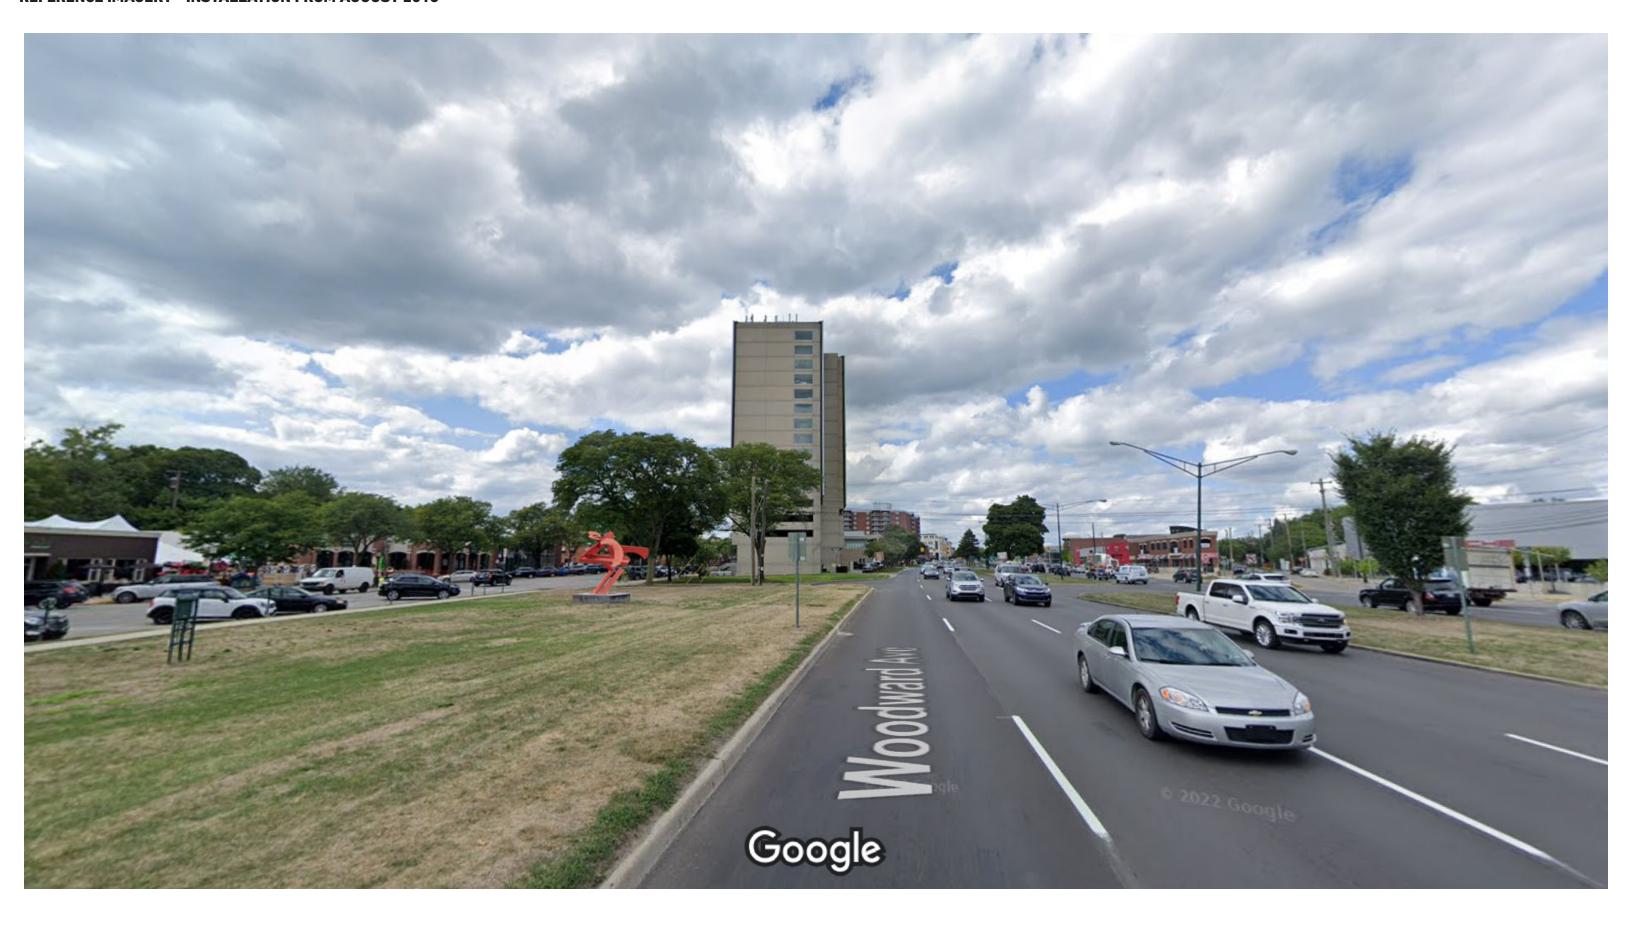

The PAB was amenable to the suggested location of the green space between S. Old Woodward and Woodward Ave, just south of the 555 building. Sstaff indicated they would verify the proposed location with the donor before finalizing the location recommendation. It was noted that the City's Gateway Committee was also discussing a sculpture in this location and that the shape and color appeared to be a good fit.

In regards to a proposed location, staff recommends the green space south of Haynes Street and the 555 building between S. Old Woodward and Woodward Ave. The color and the height could serve as a presentable gateway art piece.