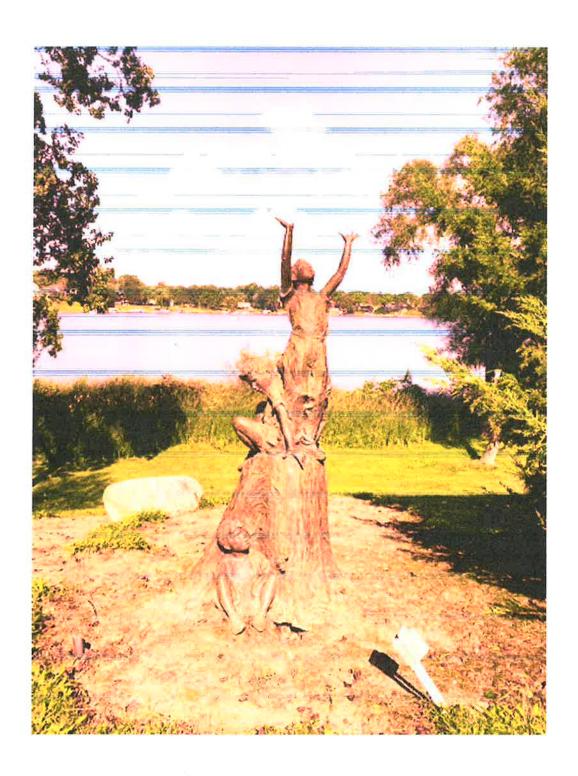

The City of Birmingham has received a sculpture donation application for "Touch the Sky" by Jane Dedecker. The sculpture consists of bronze and is 9' in height, with a length and width of 5' x 5'. The artist, Jane Dedecker is one of USA Today's 2022 Women of the Year and has been selected as a sculptor for the Women's Suffrage National Monument. More information regarding the artist can be found at https://janededecker.com/.

City staff and board members Annie VanGelderen and Anne Ritchie conducted a site visit to inspect the sculptures. Photos taken during the inspection are included below.

If the City chooses to accept the donation, they would have to consider how the sculpture is delivered from its location in Bloomfield to Birmingham and how it would be installed. It appears that sculpture is currently free standing and that the weight of the sculpture keeps it in place.

On September 21<sup>st</sup>, 2022, the PAB discussed potential locations for the sculpture with Adams Park and Pembroke Park being the top two. Upon review with City staff and DPS, staff prefers Pembroke Park.

City Staff have provided photos of potential locations at Pembroke Park with the assumption that the sculpture should be visible from N. Eton Road.