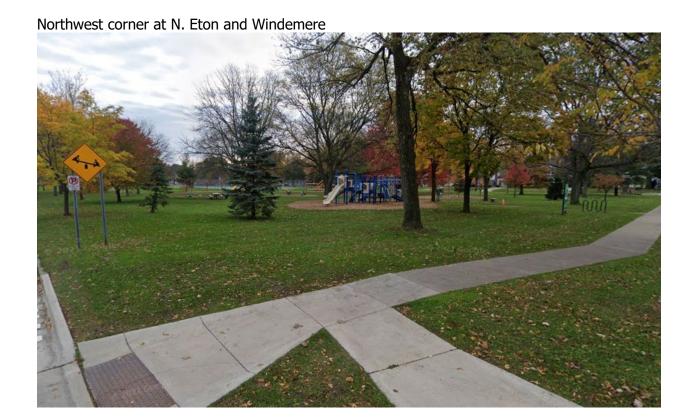

On September 21<sup>st</sup>, 2022, the PAB discussed potential locations for the sculpture with Adams Park and Pembroke Park being the top two. Upon review with City staff and DPS, staff prefers Pembroke Park.

City Staff have provided photos of potential locations at Pembroke Park with the assumption that the sculpture should be visible from N. Eton Road.