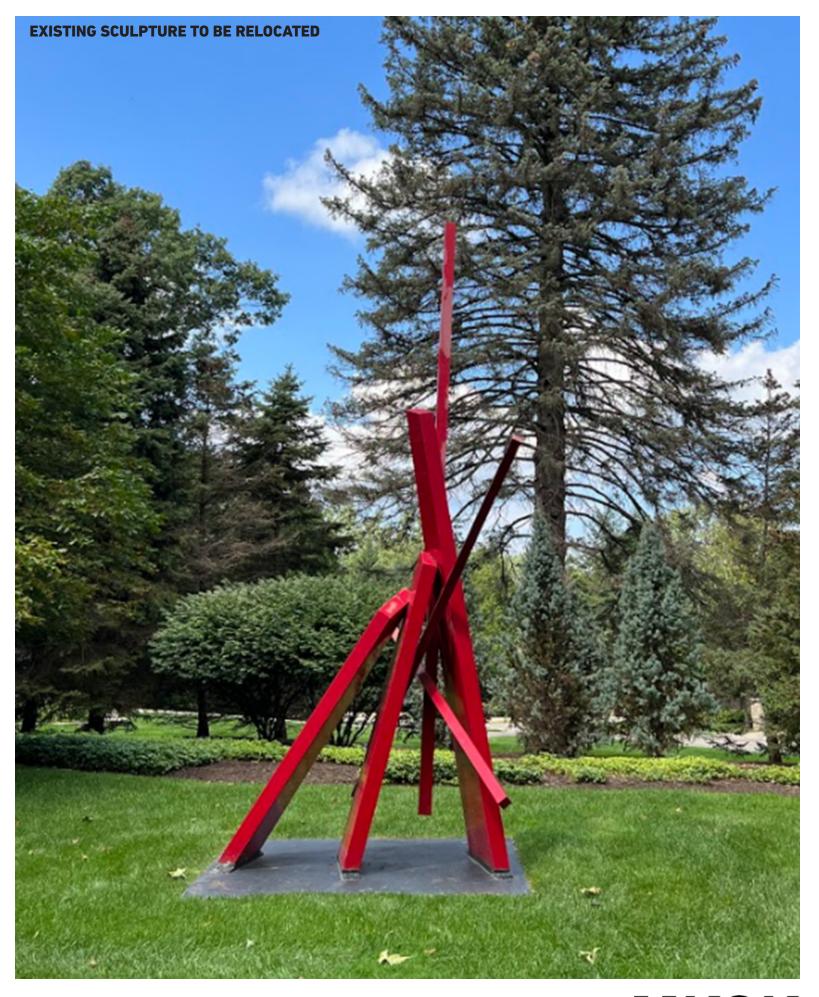

#### C. Unfinished Business

1. Sculpture Donation – *Shooting Star* by John Henry

The Public Arts Board reviewed sculpture donations from Joel Tauber's art collection, the first being *Shooting Star* by John Henry. Staff discussed the site visit and displayed photos of the sculpture from various angles. Some of the paint was peeling and it was discussed how the sculpture would need to be touched up by a professional.

## **MEMORANDUM**

Planning Division

DATE: September 16<sup>th</sup>, 2022

**TO:** Public Arts Board Members

FROM: Brooks Cowan, City Planner

**SUBJECT:** Sculpture Donation: Shooting Star by John Henry

The City of Birmingham has received a sculpture donation application for "Shooting Star" by John Henry. The sculpture consists of steel and is 17' in height, with a length and width of 8' x 8.5'. More information about the artist can be found at <a href="http://www.johnhenrysculpture.com/">http://www.johnhenrysculpture.com/</a>

City staff and board members Annie VanGelderen and Anne Ritchie conducted a site visit to inspect the sculptures. Upon inspection, Shooting Star has some peeling paint and is in need of minor maintenance. The sculpture is attached to a platform to help it balance. It appears that the installation would require bolting the platform to a base pad.