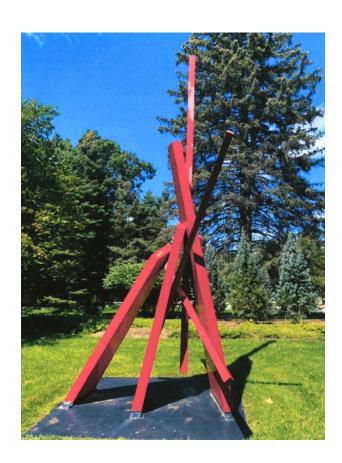

#### C. Unfinished Business

1. Sculpture Donation – *Shooting Star* by John Henry

The Public Arts Board reviewed sculpture donations from Joel Tauber's art collection, the first being *Shooting Star* by John Henry. Staff discussed the site visit and displayed photos of the sculpture from various angles. Some of the paint was peeling and it was discussed how the sculpture would need to be touched up by a professional.

The PAB was amenable to the suggested location of the green space between S. Old Woodward and Woodward Ave, just south of the 555 building. Sstaff indicated they would verify the proposed location with the donor before finalizing the location recommendation. It was noted that the City's Gateway Committee was also discussing a sculpture in this location and that the shape and color appeared to be a good fit.

City staff and board members Annie VanGelderen and Anne Ritchie conducted a site visit to inspect the sculptures. Upon inspection, Shooting Star has some peeling paint and is in need of minor maintenance. The sculpture is attached to a platform to help it balance. It appears that the installation would require bolting the platform to a base pad.