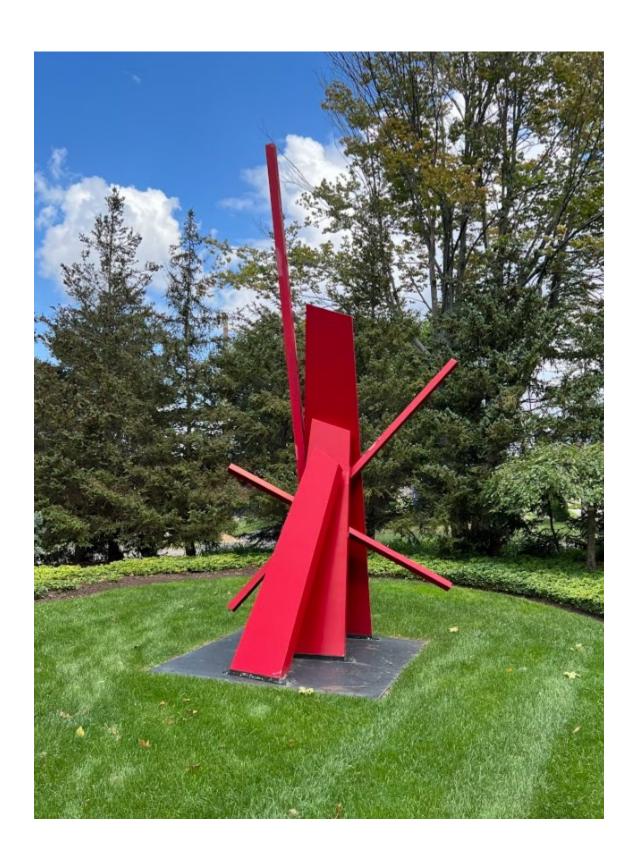

#### C. Unfinished Business

1. Sculpture Donation – *Shooting Star* by John Henry

The Public Arts Board reviewed sculpture donations from Joel Tauber's art collection, the first being *Shooting Star* by John Henry. Staff discussed the site visit and displayed photos of the sculpture from various angles. Some of the paint was peeling and it was discussed how the sculpture would need to be touched up by a professional.

The PAB was amenable to the suggested location of the green space between S. Old Woodward and Woodward Ave, just south of the 555 building. Sstaff indicated they would verify the proposed location with the donor before finalizing the location recommendation. It was noted that the City's Gateway Committee was also discussing a sculpture in this location and that the shape and color appeared to be a good fit.

## **MEMORANDUM**

Planning Division

DATE: September 16<sup>th</sup>, 2022

**TO:** Public Arts Board Members

FROM: Brooks Cowan, City Planner

**SUBJECT:** Sculpture Donation: Shooting Star by John Henry

The City of Birmingham has received a sculpture donation application for "Shooting Star" by John Henry. The sculpture consists of steel and is 17' in height, with a length and width of 8' x 8.5'. More information about the artist can be found at <a href="http://www.johnhenrysculpture.com/">http://www.johnhenrysculpture.com/</a>

City staff and board members Annie VanGelderen and Anne Ritchie conducted a site visit to inspect the sculptures. Upon inspection, Shooting Star has some peeling paint and is in need of minor maintenance. The sculpture is attached to a platform to help it balance. It appears that the installation would require bolting the platform to a base pad.