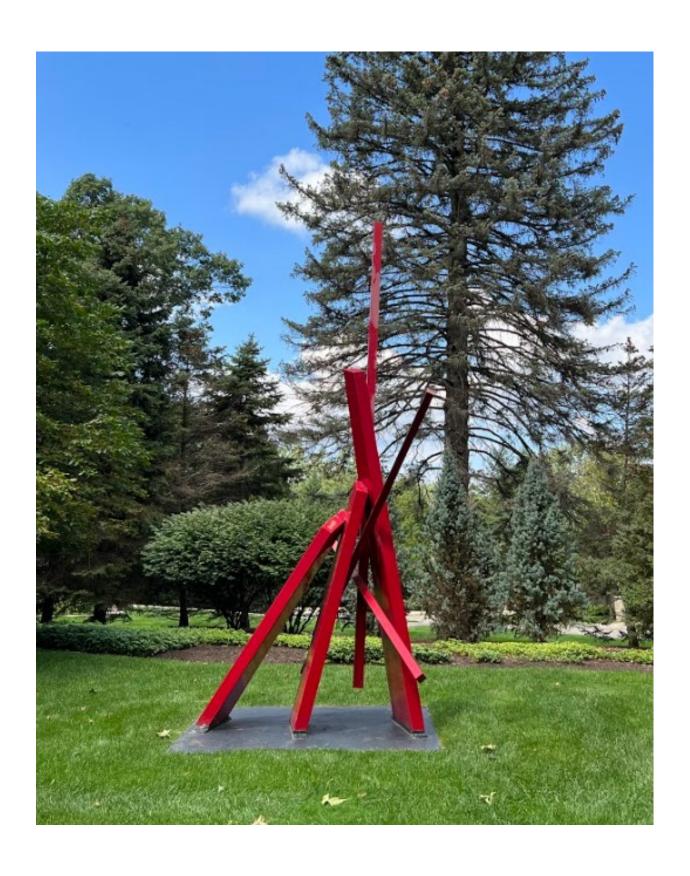

#### C. Unfinished Business

1. Sculpture Donation – *Shooting Star* by John Henry

The Public Arts Board reviewed sculpture donations from Joel Tauber's art collection, the first being *Shooting Star* by John Henry. Staff discussed the site visit and displayed photos of the sculpture from various angles. Some of the paint was peeling and it was discussed how the sculpture would need to be touched up by a professional.

City staff and board members Annie VanGelderen and Anne Ritchie conducted a site visit to inspect the sculptures. Upon inspection, Shooting Star has some peeling paint and is in need of minor maintenance. The sculpture is attached to a platform to help it balance. It appears that the installation would require bolting the platform to a base pad.