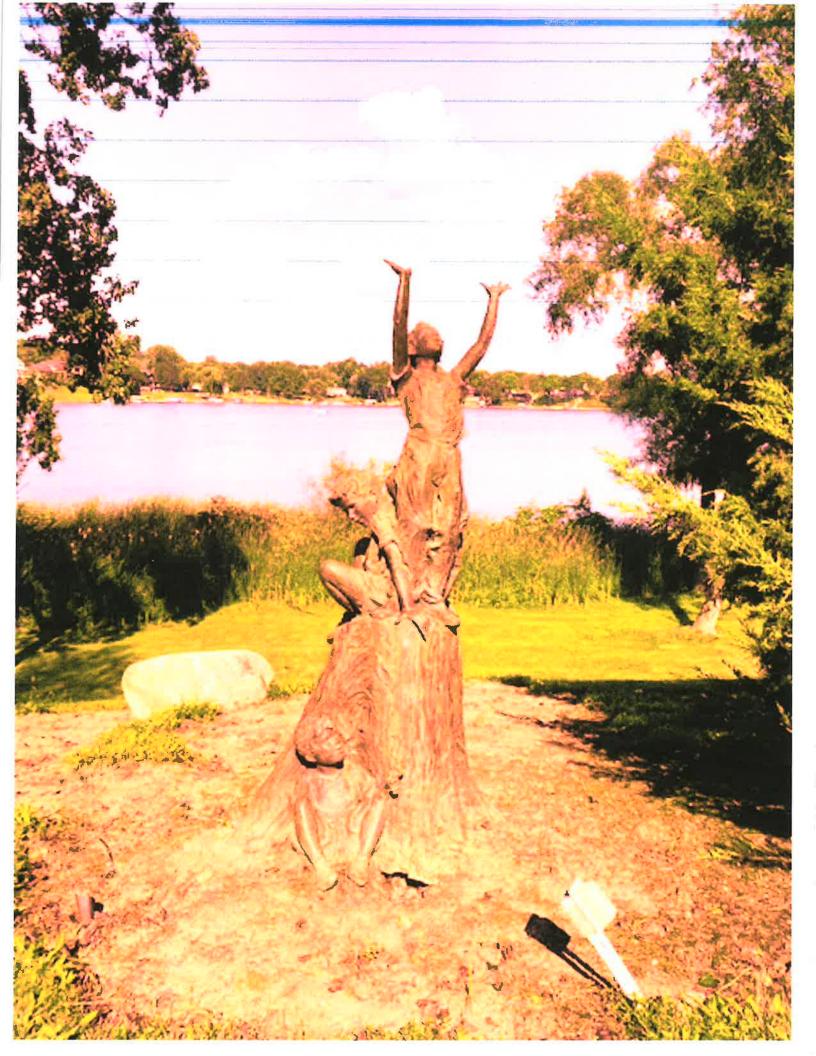

The City of Birmingham has received a sculpture donation application for "Touch the Sky" by Jane Dedecker. The sculpture consists of bronze and is 9' in height, with a length and width of 5' x 5'. The artist, Jane Dedecker is one of USA Today's 2022 Women of the Year and has been selected as a sculptor for the Women's Suffrage National Monument. More information regarding the artist can be found at https://janededecker.com/.

City staff and board members Annie VanGelderen and Anne Ritchie conducted a site visit to inspect the sculptures. Photos taken during the inspection are included below.

If the City chooses to accept the donation, they would have to consider how the sculpture is delivered from its location in Bloomfield to Birmingham and how it would be installed. It appears that sculpture is currently free standing and that the weight of the sculpture keeps it in place.

On September 21<sup>st</sup>, 2022, the PAB discussed potential locations for the sculpture with Adams Park and Pembroke Park being the top two. Upon review with City staff and DPS, staff prefers Pembroke Park.

City Staff have provided photos of potential locations at Pembroke Park with the assumption that the sculpture should be visible from N. Eton Road.