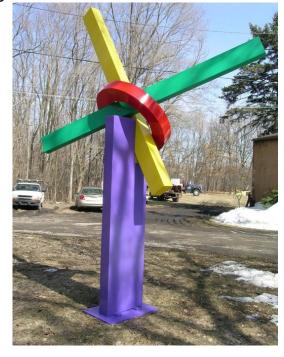

Mig Wire sculptures by Michael O'Reilly were also reviewed, however the Board did not feel they were a great fit for proposed locations in Birmingham, and the Board wished to prioritize other sculpture applications.