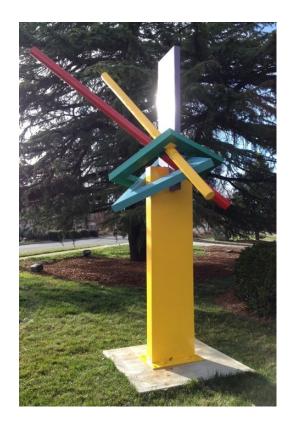

The artist Ray Katz submitted 7 possible art-on-loan sculptures for the City to select. The Board felt that the area south of the 555 building in the Call For Entry could work, however the Arts Board wanted to prioritize that space for something larger in years to come. The

intersection of Southfield Road and Southlawn Blvd at Crestview Park was also proposed, given that Southfield is one of the main entryways to the City and the southwest side of town does not have as many sculptures. The Board requested that staff bring photos of Crestview Park and renderings of what some of the sculptures may look like there. Staff indicated that a few examples could be brought to the next meeting.