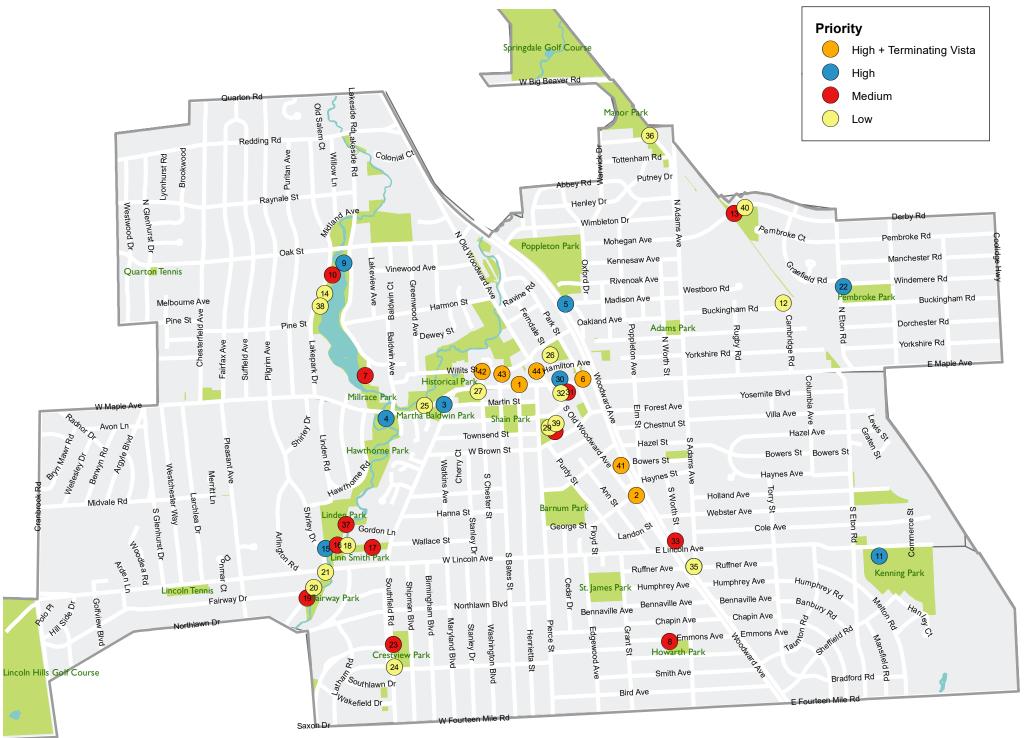

#### **C.** New Business

The Public Arts Board reviewed applications for sculptures on loan. The artist Helen Hierta submitted three meditation pole sculptures for art-on-loan. The Board liked the look of the sculptures, however there was general consensus at the previous meeting that the locations in the Call for Entry were not ideal for these sculptures. The Board believed Hierta's work would be best served near entrances to trails. Staff presented a trail map of Birmingham with 8 possible trail entrance locations for consideration. The Board prioritized Lincoln & Fairway Trail, the History Museum, and the intersection of Eton and Maple as their top 3. The Board also indicated which sculpture they would like to see at each site. Staff indicated they would coordinate these priorities with the artist and obtain feedback. Staff also indicated they would clarify with the artist if the 3 sculptures were a package or if the artist wanted the Board to select one.

The Board felt that trail entrances would be better suited for this style of sculpture, and requested suggested locations of trails entrances in the City which are provided below. Staff did not include the entrances off of Maple where the sculptures "Dancing Fish" and "Pyramid Earth" are located. Below are photos and a map of the suggested locations.

On Monday August 2<sup>nd</sup>, 2021, staff toured the proposed locations with the artist. After consideration, the artist indicated they like site #2 at W. Lincoln and Fairway Trail the most, and that the artist felt that "Weathered" would be best suited for this location. The artist also indicated that the three sculptures are separate applications, they are not meant to be considered as one package.

#### Recommended Action:

To recommend the art-on-loan application of "Weathered" by Helen Hierta be approved and installed at the intersection of W. Lincoln Road and Fairway Trail under the City's 2021 Call For Entry Program.

Location: W. Lincoln and Fairway Trail (#2)

Weathered I

Cultural Council of Birmingham Bloomfield P.O. Box 465 Birmingham, MI. 48012