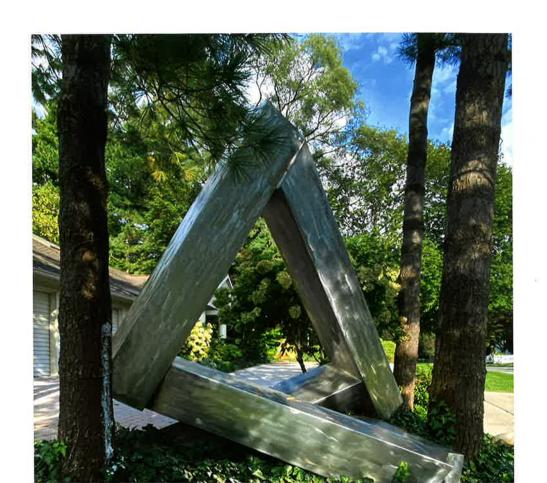

Mig Wire sculptures by Michael O'Reilly were also reviewed, however the Board did not feel they were a great fit for proposed locations in Birmingham, and the Board wished to prioritize other sculpture applications.