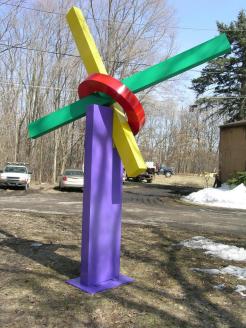

The artist Ray Katz submitted 7 possible art-on-loan sculptures for the City to select. The Board felt that the area south of the 555 building in the Call For Entry could work, however the Arts Board wanted to prioritize that space for something larger in years to come. The

intersection of Southfield Road and Southlawn Blvd at Crestview Park was also proposed, given that Southfield is one of the main entryways to the City and the southwest side of town does not have as many sculptures. The Board requested that staff bring photos of Crestview Park and renderings of what some of the sculptures may look like there. Staff indicated that a few examples could be brought to the next meeting.