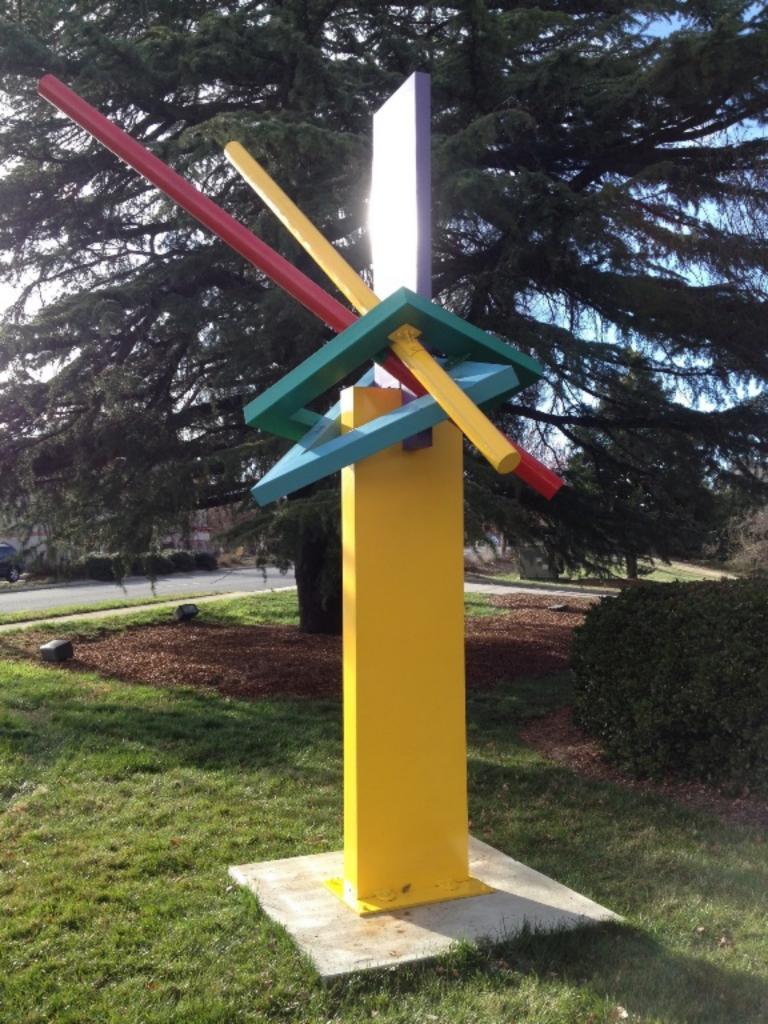

The artist Ray Katz submitted 7 possible art-on-loan sculptures for the City to select. The Board felt that the area south of the 555 building in the Call For Entry could work, however the Arts Board wanted to prioritize that space for something larger in years to come. The

intersection of Southfield Road and Southlawn Blvd at Crestview Park was also proposed, given that Southfield is one of the main entryways to the City and the southwest side of town does not have as many sculptures. The Board requested that staff bring photos of Crestview Park and renderings of what some of the sculptures may look like there. Staff indicated that a few examples could be brought to the next meeting.