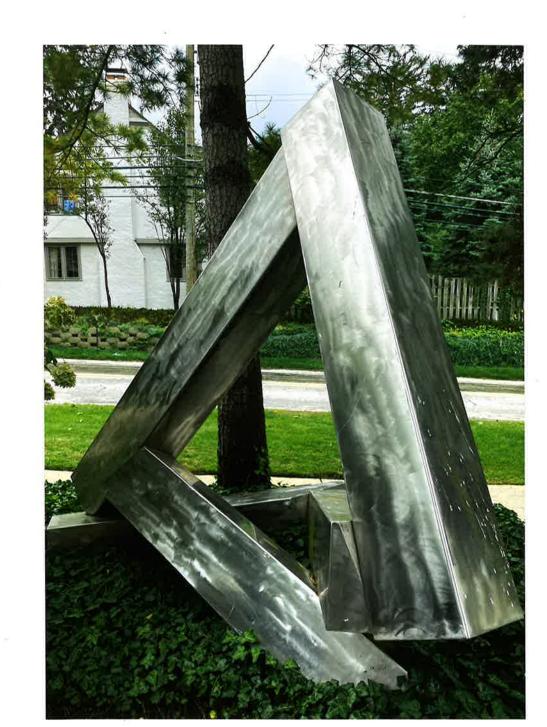

## **MEMORANDUM**

**Planning Division** 

**DATE:** October 20<sup>th</sup>, 2021

TO: Public Arts Board Members

FROM: Brooks Cowan, City Planner

SUBJECT: Art on Loan Application for Helen Hierta's sculptures "Incarnate",

"Testament", and "Weathered".

The artist Helen Hierta has submitted up to three sculptures on loan to the City. All three are vertical pole styles consisting of ceramic material. The sculptures are intended to encourage a meditation on the vast unseen human energy fields – a whole network of intelligence glistening under the surface of things – and their complex vibrations that radiate all around us.

On Monday August 2<sup>nd</sup>, 2021, staff toured the proposed locations with the artist. After consideration, the artist indicated they like site #2 at W. Lincoln and Fairway Trail the most, and that the artist felt that "Weathered" would be best suited for this location. The artist also indicated that the three sculptures are separate applications, they are not meant to be considered as one package.

#### Recommended Action:

To recommend the art-on-loan application of "Weathered" by Helen Hierta be approved and installed at the intersection of W. Lincoln Road and Fairway Trail under the City's 2021 Call For Entry Program.

Location: W. Lincoln and Fairway Trail (#2)

Weathered I

Cultural Council of Birmingham Bloomfield P.O. Box 465 Birmingham, MI. 48012