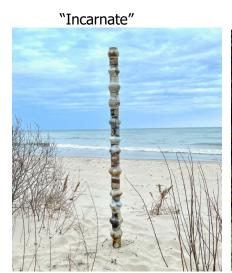

## **MEMORANDUM**

**Planning Division** 

**DATE:** October 20<sup>th</sup>, 2021

TO: Public Arts Board Members

FROM: Brooks Cowan, City Planner

SUBJECT: Art on Loan Application for Helen Hierta's sculptures "Incarnate",

"Testament", and "Weathered".

The artist Helen Hierta has submitted up to three sculptures on loan to the City. All three are vertical pole styles consisting of ceramic material. The sculptures are intended to encourage a meditation on the vast unseen human energy fields – a whole network of intelligence glistening under the surface of things – and their complex vibrations that radiate all around us.

"Incarnate" is 7' - 8.5' tall, 14" wide, weighs 120 lbs plus 35 lbs for stability pole.

"Testament" is 8.5' tall, 20" wide, weighs 100 lbs plus 35 lbs for stability pole.

"Weathered" is 6' - 8' tall, 20'' wide, 100 lbs and stability pole 35 lbs.