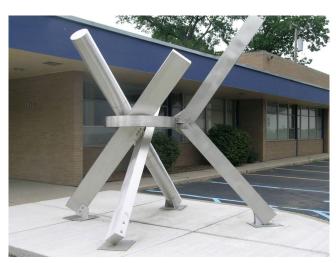

The artist Ray Katz submitted 7 possible art-on-loan sculptures for the City to select. The Board felt that the area south of the 555 building in the Call For Entry could work, however the Arts Board wanted to prioritize that space for something larger in years to come. The