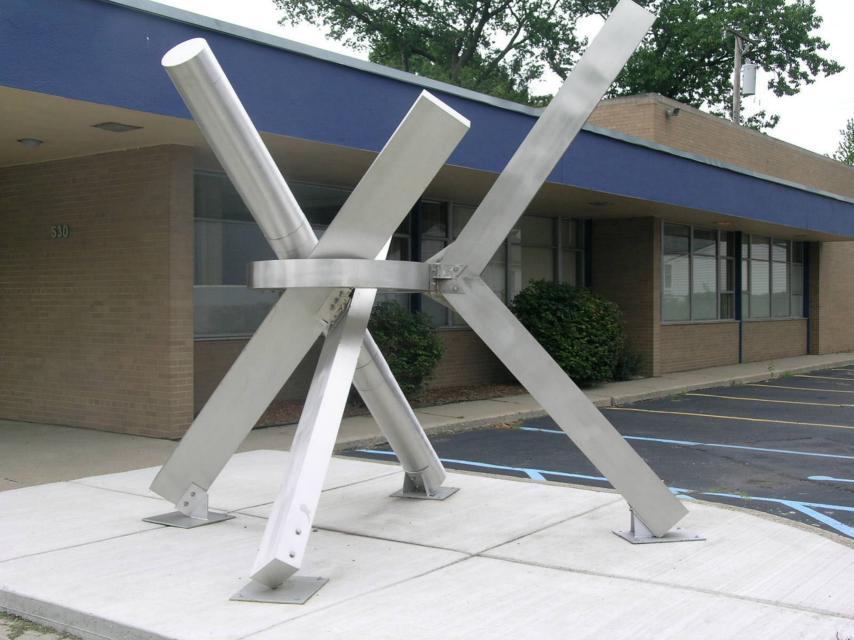

The artist Ray Katz submitted 7 possible art-on-loan sculptures for the City to select. The Board felt that the area south of the 555 building in the Call For Entry could work, however the Arts Board wanted to prioritize that space for something larger in years to come. The

intersection of Southfield Road and Southlawn Blvd at Crestview Park was also proposed, given that Southfield is one of the main entryways to the City and the southwest side of town does not have as many sculptures. The Board requested that staff bring photos of Crestview Park and renderings of what some of the sculptures may look like there. Staff indicated that a few examples could be brought to the next meeting.