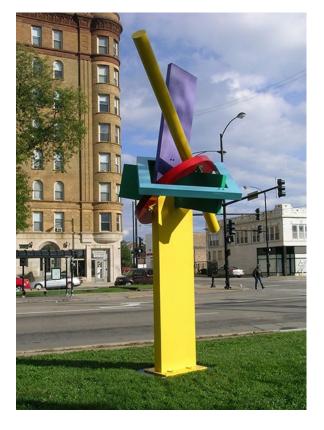

The artist Ray Katz submitted 7 possible art-on-loan sculptures for the City to select. The Board felt that the area south of the 555 building in the Call For Entry could work, however the Arts Board wanted to prioritize that space for something larger in years to come. The

intersection of Southfield Road and Southlawn Blvd at Crestview Park was also proposed, given that Southfield is one of the main entryways to the City and the southwest side of town does not have as many sculptures. The Board requested that staff bring photos of Crestview Park and renderings of what some of the sculptures may look like there. Staff indicated that a few examples could be brought to the next meeting.