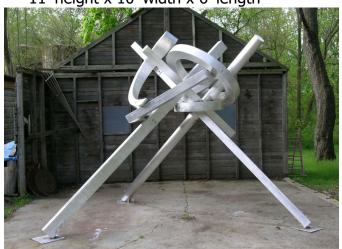

The artist Ray Katz submitted 7 possible art-on-loan sculptures for the City to select. The Board felt that the area south of the 555 building in the Call For Entry could work, however the Arts Board wanted to prioritize that space for something larger in years to come. The