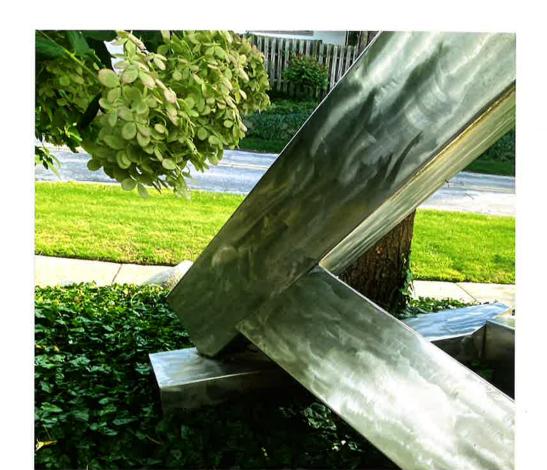

## **MEMORANDUM**

**Planning Division** 

**DATE:** October 20<sup>th</sup>, 2021

TO: Public Arts Board Members

FROM: Brooks Cowan, City Planner

SUBJECT: Art on Loan Application for Helen Hierta's sculptures "Incarnate",

"Testament", and "Weathered".

The artist Helen Hierta has submitted up to three sculptures on loan to the City. All three are vertical pole styles consisting of ceramic material. The sculptures are intended to encourage a meditation on the vast unseen human energy fields – a whole network of intelligence glistening under the surface of things – and their complex vibrations that radiate all around us.

On Monday August 2<sup>nd</sup>, 2021, staff toured the proposed locations with the artist. After consideration, the artist indicated they like site #2 at W. Lincoln and Fairway Trail the most, and that the artist felt that "Weathered" would be best suited for this location. The artist also indicated that the three sculptures are separate applications, they are not meant to be considered as one package.

#### Recommended Action:

To recommend the art-on-loan application of "Weathered" by Helen Hierta be approved and installed at the intersection of W. Lincoln Road and Fairway Trail under the City's 2021 Call For Entry Program.

Location: W. Lincoln and Fairway Trail (#2)

Weathered I

Cultural Council of Birmingham Bloomfield P.O. Box 465 Birmingham, MI. 48012