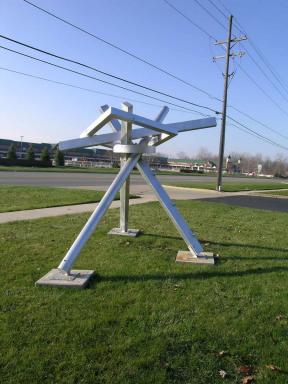

The artist Ray Katz submitted 7 possible art-on-loan sculptures for the City to select. The Board felt that the area south of the 555 building in the Call For Entry could work, however the Arts Board wanted to prioritize that space for something larger in years to come. The

intersection of Southfield Road and Southlawn Blvd at Crestview Park was also proposed, given that Southfield is one of the main entryways to the City and the southwest side of town does not have as many sculptures. The Board requested that staff bring photos of Crestview Park and renderings of what some of the sculptures may look like there. Staff indicated that a few examples could be brought to the next meeting.