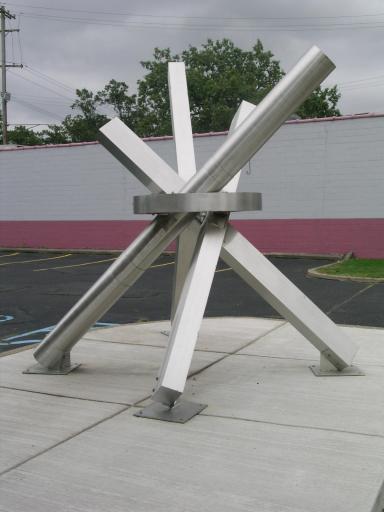

Mig Wire sculptures by Michael O'Reilly were also reviewed, however the Board did not feel they were a great fit for proposed locations in Birmingham, and the Board wished to prioritize other sculpture applications.