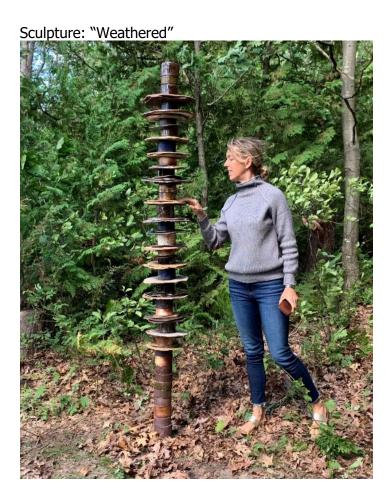

## **MEMORANDUM**

**Planning Division** 

**DATE:** October 20<sup>th</sup>, 2021

TO: Public Arts Board Members

FROM: Brooks Cowan, City Planner

SUBJECT: Art on Loan Application for Helen Hierta's sculptures "Incarnate",

"Testament", and "Weathered".

The artist Helen Hierta has submitted up to three sculptures on loan to the City. All three are vertical pole styles consisting of ceramic material. The sculptures are intended to encourage a meditation on the vast unseen human energy fields – a whole network of intelligence glistening under the surface of things – and their complex vibrations that radiate all around us.

"Incarnate" is 7' - 8.5' tall, 14" wide, weighs 120 lbs plus 35 lbs for stability pole.

"Testament" is 8.5' tall, 20" wide, weighs 100 lbs plus 35 lbs for stability pole.

"Weathered" is 6' - 8' tall, 20'' wide, 100 lbs and stability pole 35 lbs.

On Monday August 2<sup>nd</sup>, 2021, staff toured the proposed locations with the artist. After consideration, the artist indicated they like site #2 at W. Lincoln and Fairway Trail the most, and that the artist felt that "Weathered" would be best suited for this location. The artist also indicated that the three sculptures are separate applications, they are not meant to be considered as one package.

#### Recommended Action:

To recommend the art-on-loan application of "Weathered" by Helen Hierta be approved and installed at the intersection of W. Lincoln Road and Fairway Trail under the City's 2021 Call For Entry Program.

Location: W. Lincoln and Fairway Trail (#2)

Weathered I

Cultural Council of Birmingham Bloomfield P.O. Box 465 Birmingham, MI. 48012