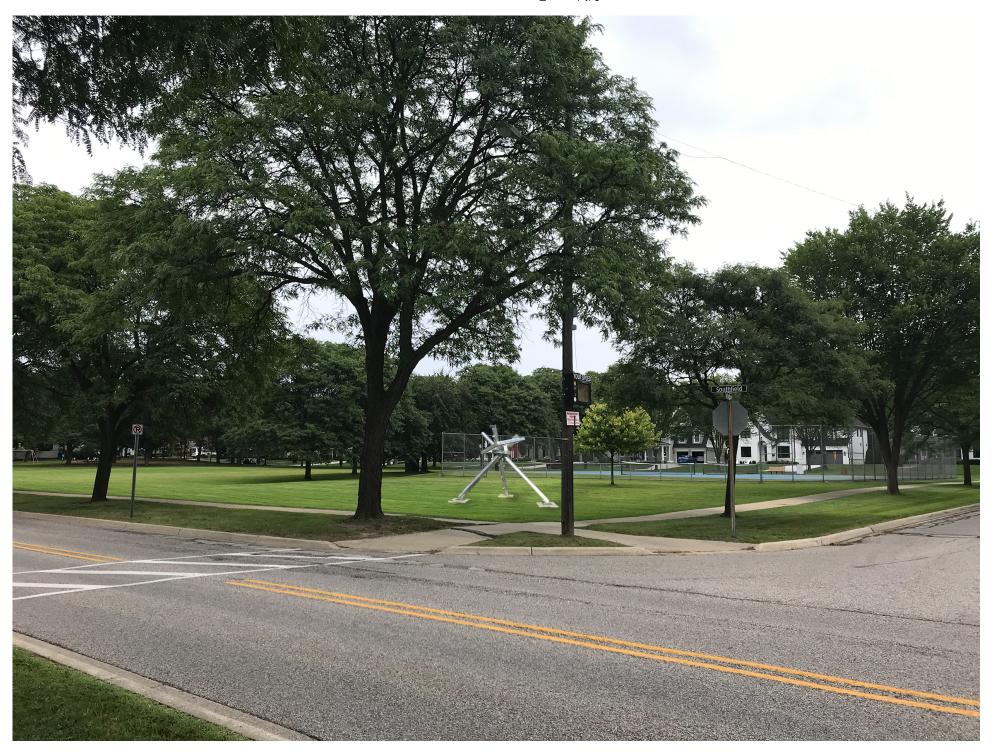

intersection of Southfield Road and Southlawn Blvd at Crestview Park was also proposed, given that Southfield is one of the main entryways to the City and the southwest side of town does not have as many sculptures. The Board requested that staff bring photos of Crestview Park and renderings of what some of the sculptures may look like there. Staff indicated that a few examples could be brought to the next meeting.