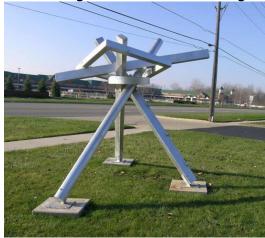

Mig Wire sculptures by Michael O'Reilly were also reviewed, however the Board did not feel they were a great fit for proposed locations in Birmingham, and the Board wished to prioritize other sculpture applications.