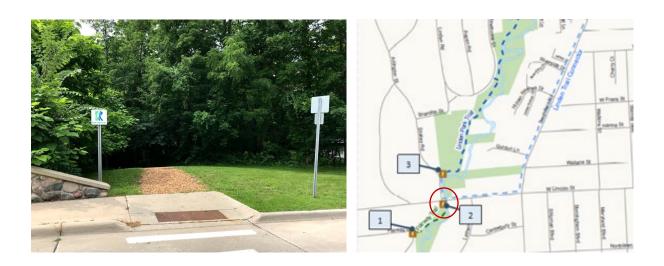

intersection of Southfield Road and Southlawn Blvd at Crestview Park was also proposed, given that Southfield is one of the main entryways to the City and the southwest side of town does not have as many sculptures. The Board requested that staff bring photos of Crestview Park and renderings of what some of the sculptures may look like there. Staff indicated that a few examples could be brought to the next meeting.

On June 16<sup>th</sup>, 2021, The Public Arts Board reviewed the application and felt the best locations for such items would be near the entrance of the City's park trails. The Board felt that the remaining location in the Call-for-Entry were not quite suitable for the subject sculptures given the size and scale of the poles.

The Board felt that trail entrances would be better suited for this style of sculpture, and requested suggested locations of trails entrances in the City which are provided below. Staff did not include the entrances off of Maple where the sculptures "Dancing Fish" and "Pyramid Earth" are located. Below are photos and a map of the suggested locations.

On Monday August 2<sup>nd</sup>, 2021, staff toured the proposed locations with the artist. After consideration, the artist indicated they like site #2 at W. Lincoln and Fairway Trail the most, and that the artist felt that "Weathered" would be best suited for this location. The artist also indicated that the three sculptures are separate applications, they are not meant to be considered as one package.

#### Recommended Action:

To recommend the art-on-loan application of "Weathered" by Helen Hierta be approved and installed at the intersection of W. Lincoln Road and Fairway Trail under the City's 2021 Call For Entry Program.

Location: W. Lincoln and Fairway Trail (#2)

Weathered I

Cultural Council of Birmingham Bloomfield P.O. Box 465 Birmingham, MI. 48012