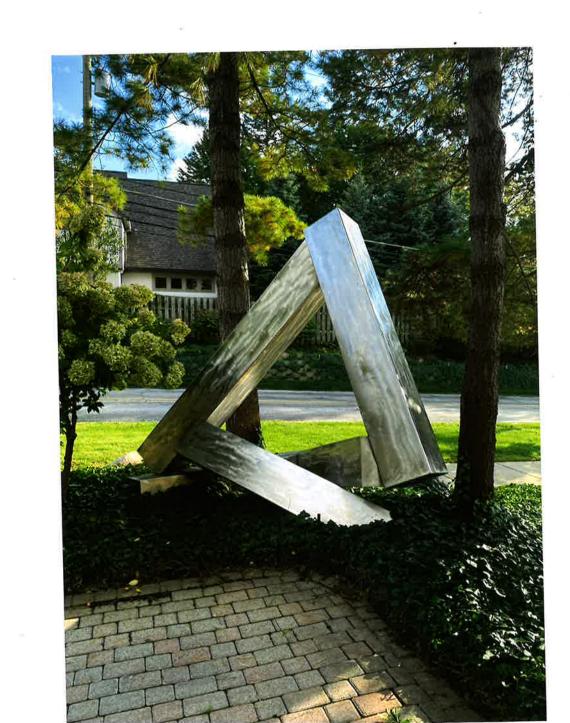

## **MEMORANDUM**

**Planning Division** 

**DATE:** October 20<sup>th</sup>, 2021

TO: Public Arts Board Members

FROM: Brooks Cowan, City Planner

SUBJECT: Art on Loan Application for Helen Hierta's sculptures "Incarnate",

"Testament", and "Weathered".

The artist Helen Hierta has submitted up to three sculptures on loan to the City. All three are vertical pole styles consisting of ceramic material. The sculptures are intended to encourage a meditation on the vast unseen human energy fields – a whole network of intelligence glistening under the surface of things – and their complex vibrations that radiate all around us.

On Monday August 2<sup>nd</sup>, 2021, staff toured the proposed locations with the artist. After consideration, the artist indicated they like site #2 at W. Lincoln and Fairway Trail the most, and that the artist felt that "Weathered" would be best suited for this location. The artist also indicated that the three sculptures are separate applications, they are not meant to be considered as one package.

#### Recommended Action:

To recommend the art-on-loan application of "Weathered" by Helen Hierta be approved and installed at the intersection of W. Lincoln Road and Fairway Trail under the City's 2021 Call For Entry Program.

Location: W. Lincoln and Fairway Trail (#2)

Weathered I

Cultural Council of Birmingham Bloomfield P.O. Box 465 Birmingham, MI. 48012