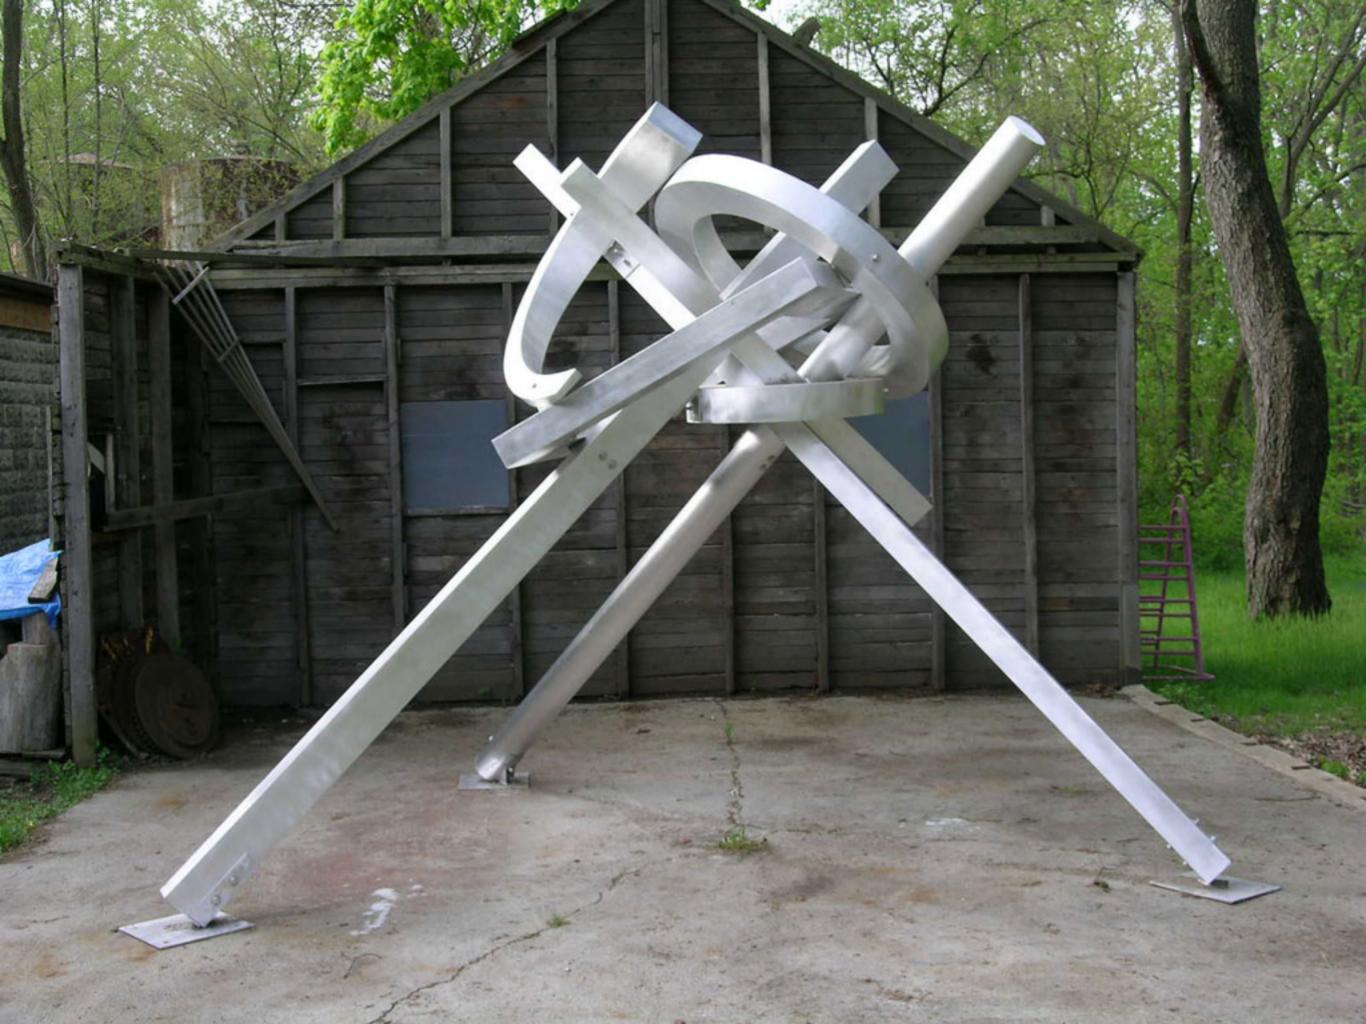

The artist Ray Katz submitted 7 possible art-on-loan sculptures for the City to select. The Board felt that the area south of the 555 building in the Call For Entry could work, however the Arts Board wanted to prioritize that space for something larger in years to come. The

intersection of Southfield Road and Southlawn Blvd at Crestview Park was also proposed, given that Southfield is one of the main entryways to the City and the southwest side of town does not have as many sculptures. The Board requested that staff bring photos of Crestview Park and renderings of what some of the sculptures may look like there. Staff indicated that a few examples could be brought to the next meeting.