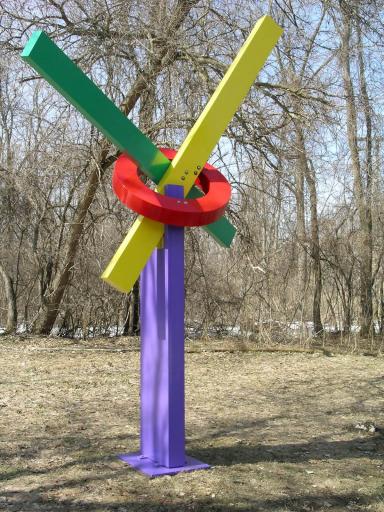

The artist Ray Katz submitted 7 possible art-on-loan sculptures for the City to select. The Board felt that the area south of the 555 building in the Call For Entry could work, however the Arts Board wanted to prioritize that space for something larger in years to come. The

intersection of Southfield Road and Southlawn Blvd at Crestview Park was also proposed, given that Southfield is one of the main entryways to the City and the southwest side of town does not have as many sculptures. The Board requested that staff bring photos of Crestview Park and renderings of what some of the sculptures may look like there. Staff indicated that a few examples could be brought to the next meeting.