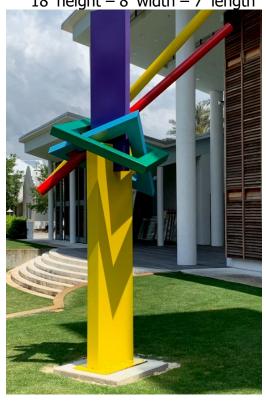

The artist Ray Katz submitted 7 possible art-on-loan sculptures for the City to select. The Board felt that the area south of the 555 building in the Call For Entry could work, however the Arts Board wanted to prioritize that space for something larger in years to come. The

intersection of Southfield Road and Southlawn Blvd at Crestview Park was also proposed, given that Southfield is one of the main entryways to the City and the southwest side of town does not have as many sculptures. The Board requested that staff bring photos of Crestview Park and renderings of what some of the sculptures may look like there. Staff indicated that a few examples could be brought to the next meeting.