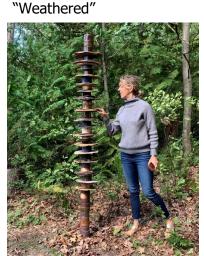

## **MEMORANDUM**

**Planning Division** 

**DATE:** October 20<sup>th</sup>, 2021

TO: Public Arts Board Members

FROM: Brooks Cowan, City Planner

SUBJECT: Art on Loan Application for Helen Hierta's sculptures "Incarnate",

"Testament", and "Weathered".

The artist Helen Hierta has submitted up to three sculptures on loan to the City. All three are vertical pole styles consisting of ceramic material. The sculptures are intended to encourage a meditation on the vast unseen human energy fields – a whole network of intelligence glistening under the surface of things – and their complex vibrations that radiate all around us.

"Incarnate" is 7' - 8.5' tall, 14" wide, weighs 120 lbs plus 35 lbs for stability pole.

"Testament" is 8.5' tall, 20" wide, weighs 100 lbs plus 35 lbs for stability pole.

"Weathered" is 6' - 8' tall, 20'' wide, 100 lbs and stability pole 35 lbs.

On Monday August 2<sup>nd</sup>, 2021, staff toured the proposed locations with the artist. After consideration, the artist indicated they like site #2 at W. Lincoln and Fairway Trail the most, and that the artist felt that "Weathered" would be best suited for this location. The artist also indicated that the three sculptures are separate applications, they are not meant to be considered as one package.

#### Recommended Action:

To recommend the art-on-loan application of "Weathered" by Helen Hierta be approved and installed at the intersection of W. Lincoln Road and Fairway Trail under the City's 2021 Call For Entry Program.

Location: W. Lincoln and Fairway Trail (#2)

Weathered I

Cultural Council of Birmingham Bloomfield P.O. Box 465 Birmingham, MI. 48012