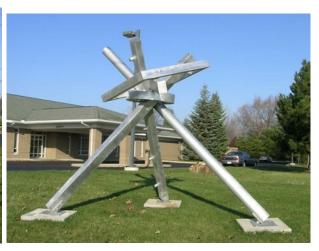

Mig Wire sculptures by Michael O'Reilly were also reviewed, however the Board did not feel they were a great fit for proposed locations in Birmingham, and the Board wished to prioritize other sculpture applications.