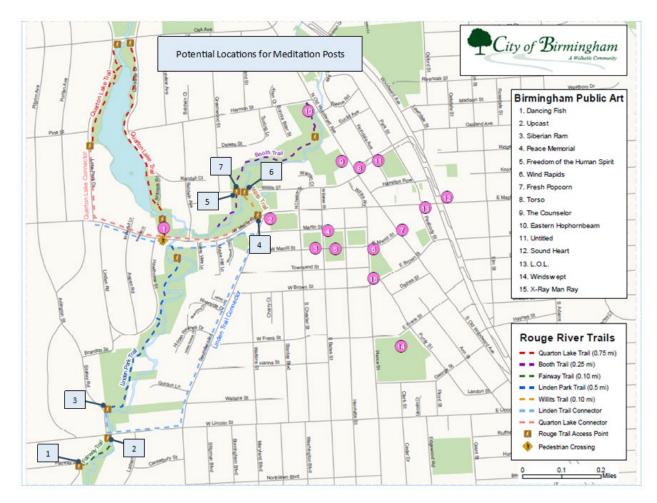

#### **C.** New Business

The Public Arts Board reviewed applications for sculptures on loan. The artist Helen Hierta submitted three meditation pole sculptures for art-on-loan. The Board liked the look of the sculptures, however there was general consensus at the previous meeting that the locations in the Call for Entry were not ideal for these sculptures. The Board believed Hierta's work would be best served near entrances to trails. Staff presented a trail map of Birmingham with 8 possible trail entrance locations for consideration. The Board prioritized Lincoln & Fairway Trail, the History Museum, and the intersection of Eton and Maple as their top 3. The Board also indicated which sculpture they would like to see at each site. Staff indicated they would coordinate these priorities with the artist and obtain feedback. Staff also indicated they would clarify with the artist if the 3 sculptures were a package or if the artist wanted the Board to select one.

On June 16<sup>th</sup>, 2021, The Public Arts Board reviewed the application and felt the best locations for such items would be near the entrance of the City's park trails. The Board felt that the remaining location in the Call-for-Entry were not quite suitable for the subject sculptures given the size and scale of the poles.

The Board felt that trail entrances would be better suited for this style of sculpture, and requested suggested locations of trails entrances in the City which are provided below. Staff did not include the entrances off of Maple where the sculptures "Dancing Fish" and "Pyramid Earth" are located. Below are photos and a map of the suggested locations.