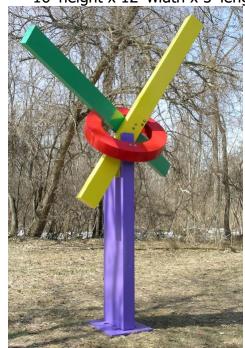

The artist Ray Katz submitted 7 possible art-on-loan sculptures for the City to select. The Board felt that the area south of the 555 building in the Call For Entry could work, however the Arts Board wanted to prioritize that space for something larger in years to come. The

intersection of Southfield Road and Southlawn Blvd at Crestview Park was also proposed, given that Southfield is one of the main entryways to the City and the southwest side of town does not have as many sculptures. The Board requested that staff bring photos of Crestview Park and renderings of what some of the sculptures may look like there. Staff indicated that a few examples could be brought to the next meeting.