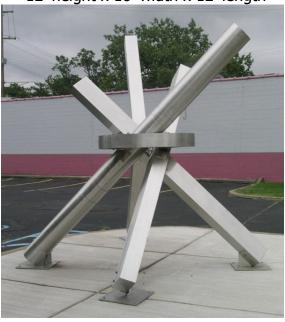

The artist Ray Katz submitted 7 possible art-on-loan sculptures for the City to select. The Board felt that the area south of the 555 building in the Call For Entry could work, however the Arts Board wanted to prioritize that space for something larger in years to come. The