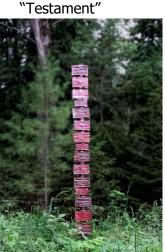

## **MEMORANDUM**

**Planning Division** 

**DATE:** October 20<sup>th</sup>, 2021

TO: Public Arts Board Members

FROM: Brooks Cowan, City Planner

SUBJECT: Art on Loan Application for Helen Hierta's sculptures "Incarnate",

"Testament", and "Weathered".

The artist Helen Hierta has submitted up to three sculptures on loan to the City. All three are vertical pole styles consisting of ceramic material. The sculptures are intended to encourage a meditation on the vast unseen human energy fields – a whole network of intelligence glistening under the surface of things – and their complex vibrations that radiate all around us.

"Incarnate" is 7' - 8.5' tall, 14" wide, weighs 120 lbs plus 35 lbs for stability pole.

"Testament" is 8.5' tall, 20" wide, weighs 100 lbs plus 35 lbs for stability pole.

"Weathered" is 6' - 8' tall, 20'' wide, 100 lbs and stability pole 35 lbs.