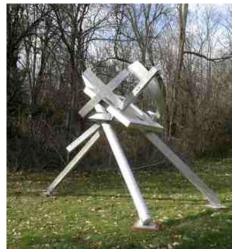

Mig Wire sculptures by Michael O'Reilly were also reviewed, however the Board did not feel they were a great fit for proposed locations in Birmingham, and the Board wished to prioritize other sculpture applications.