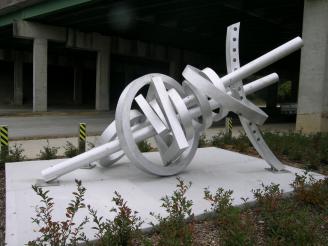

The artist Ray Katz submitted 7 possible art-on-loan sculptures for the City to select. The Board felt that the area south of the 555 building in the Call For Entry could work, however the Arts Board wanted to prioritize that space for something larger in years to come. The

intersection of Southfield Road and Southlawn Blvd at Crestview Park was also proposed, given that Southfield is one of the main entryways to the City and the southwest side of town does not have as many sculptures. The Board requested that staff bring photos of Crestview Park and renderings of what some of the sculptures may look like there. Staff indicated that a few examples could be brought to the next meeting.