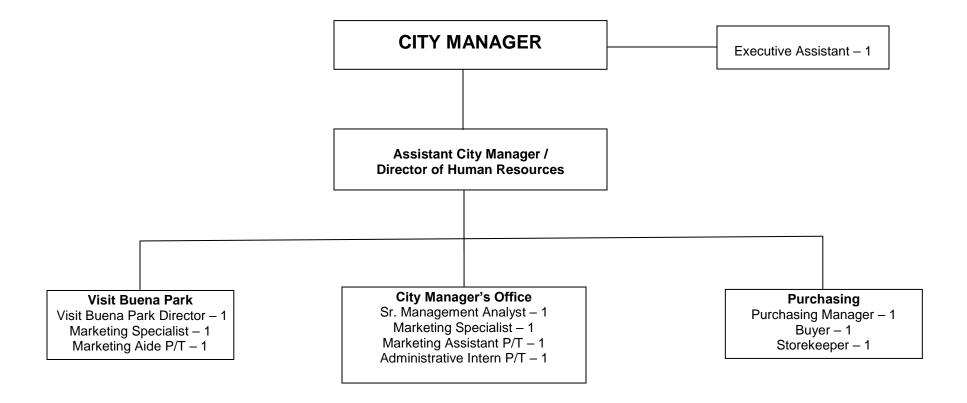

#### CITY of BUENA PARK CITY MANAGER'S OFFICE

**Organizational Chart** 

#### **II. DEPARTMENT EMPLOYEES**

- City Manager 1
- Assistant City Manager/Director of Human Resources 0.5
- Sr. Management Analyst 1
- Marketing Specialist 1
- Executive Assistant 1