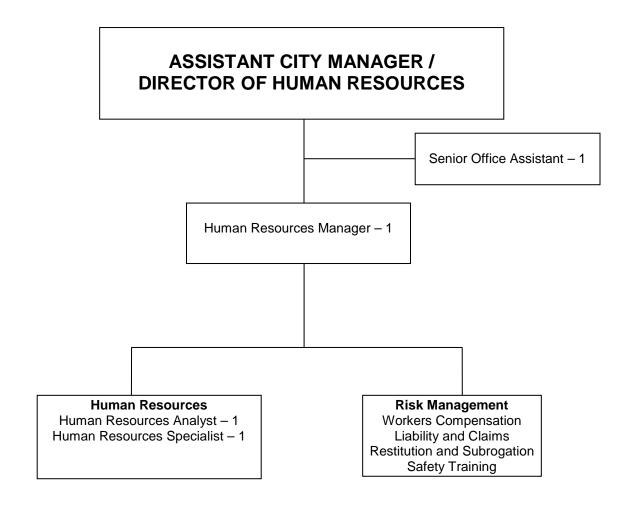

#### **II. DEPARTMENT EMPLOYEES**

- City Manager 1
- Assistant City Manager/Director of Human Resources 0.5
- Sr. Management Analyst 1
- Marketing Specialist 1
- Executive Assistant 1