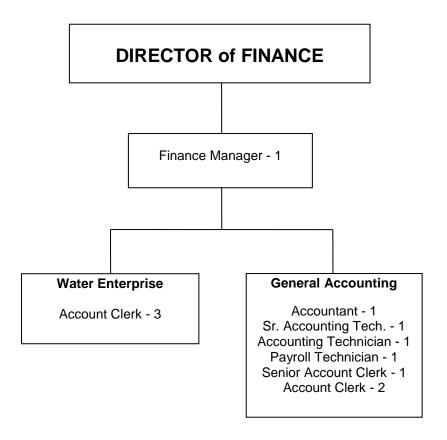

on Financial Transactions by Cities.
- Prepared and submitted the State Controller's Report on Special District Financial Transactions
- Prepared the State Controller's Annual Streets and Highway Report.
- Prepared and submitted the Equitable Sharing Agreement and Certification Form.
- Received the Government Finance Officers Association Financial Reporting award.

#### **DESIRED SERVICE LEVELS FOR COMING YEAR:**

- Monitor City revenue sources relative to changing economic conditions.
- Apply for and receive the GFOA Financial Reporting award.
- Review water billing rates and procedures.
- Upgrade computer hardware and financial software applications.
- Implement policy direction from City Council on financial issues.

## CITY of BUENA PARK FINANCE DEPARTMENT

**Organizational Chart** 



### FINANCE DEPARTMENT SERVICE LEVEL SUMMARY Fiscal Year 2021-22

### **DEPARTMENT DETAIL**

### I. <u>DIVISIONS</u>

### A. General Accounting

- Portfolio Management \$90 Million
- Annual Budget
- Transient Occupancy Tax Audits
- Daily Cash Receipts
- Financial Analysis
- Paramedic Subscription Program 13,000 subscribers
- Sales Tax Audits
- Collections Property damage and licenses
- City Accounting
- Buena Park Foundation Accounting
- Business License/Permits 4,000 annually
- State Controller's Report
- Single Audit
- Annual Financial Audit
- Annual Financial Statement Preparation
- Prepare Annual Budget
- Fixed Asset Accounting
- Payroll 11,200 checks and direct deposit payments issued annually
- Monthly Bank Reconciliation
- Monthly Revenue/Expenditure Reports
- Annual Gas Tax, Meas