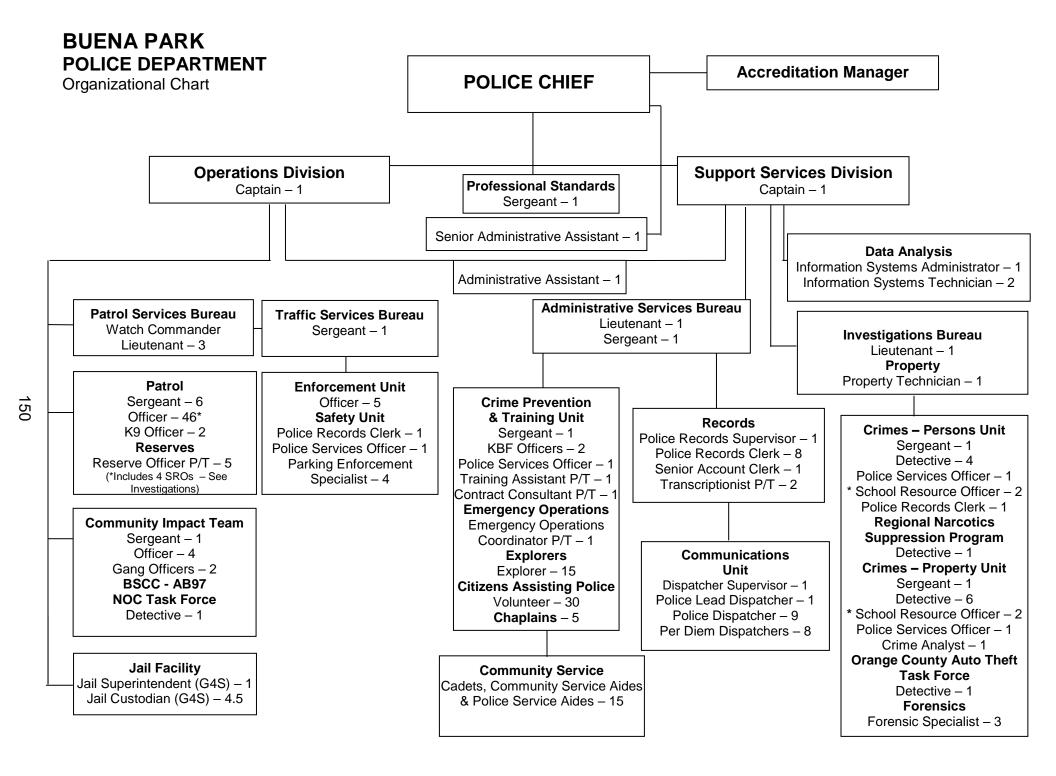

to maximize available budget resources.
- The Police Department will continue to collaborate with all City departments to support events, activities and initiatives assuring a positive public image to residents, businesses and visitors in our City.

#### POLICE DEPARTMENT BUDGET NARRATIVE Fiscal Year 2021-22

- The Police Department will expand the use of analytics through reports and deeper communication to reduce crime.
- The Police Department will reflect a positive public image through our safety, service and professionalism.
- The Police Department will expand community education efforts to mitigate crime opportunities and crisis response.
- The Police Department will comply and train personnel in accordance with RIPA legislation to foster trust and transparency with the community.



#### POLICE DEPARTMENT SERVICE LEVEL SUMMARY Fiscal Year 2021-22

#### **DEPARTMENT DETAIL**

#### I. <u>DIVISIONS</u>

- A. Administration
- B. Operations
- C. Support Services

#### A. Administration

- Department Administration
- Coordination with other Municipal, County, State and Federal Law Enforcement Agencies
- Coordination with other City Departments

#### B. Operations

- 69,554 calls for service with response times of 3:09 minutes for emergency, 9:52 minutes for urgent, and 25:51 minutes for routine calls
- 3,383 persons arrested
- 472 traffic accidents investigated
- 5,529 total citations issued
- 187 persons arrested for driving under the influence

#### C. Support Services

- Investigative Services followed up on 3,642 felony and misdemeanor cases
- Crime Lab processed 325