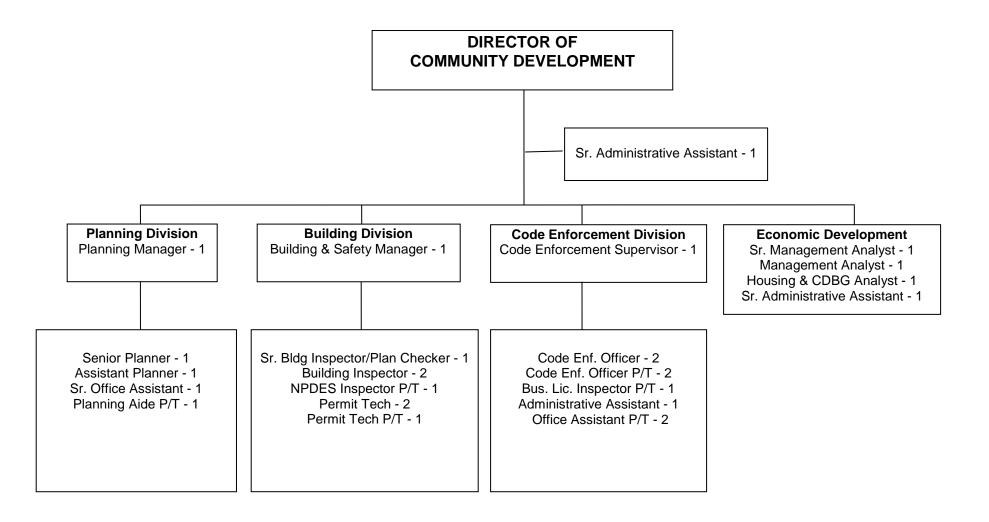

including Task Force, Rental Housing Inspection, Continue coordinating with Economic Development to assist senior citizens who are incapable of abating code violations.
- Incorporate paperless filing system for Neighborhood Improvement, Building, and Planning divisions.
- Purchase electronic field tools for Code Enforcement Officers, Building Inspectors, and Planners to complement new software programs and increase efficiency.
- Integrate Neighborhood Improvement, Building, and Planning digital photographs with ViewPoint.
- Scan MicroFiched files department-wide.
- Establish an inspection program for Short-Term Rental.
- Enhance regulations and enforcement of new and unpermitted ADU's consistent with state law.

## CITY of BUENA PARK COMMUNITY DEVELOPMENT DEPARTMENT

Organizational Chart



### COMMUNITY DEVELOPMENT DEPARTMENT SERVICE LEVEL SUMMARY Fiscal Year 2021-22

#### **DEPARTMENT DETAIL**

### I. DIVISIONS

- A. Administration
- B. Planning
- C. Neighborhood Improvement/Code Enforcement
- D. Building

### A. Administration

- Department Administration
- Development Coordination
- Zoning Administration
- Intergovernmental Relations

#### B. Planning

- Technical Assistance and Support to City Council and Planning Commission
- Development and Subdivision Processing
- Building, Site and Sign Design Review
- Environmental Analysis
- Plan Checking
- Specific Plan Implementation
- Current and Advance Planning
- Design Guidelines, Development Agreements
- Business License Review
- General Plan, public counter, phone, e-mail assistance to public
- · Public counter, phone, e-