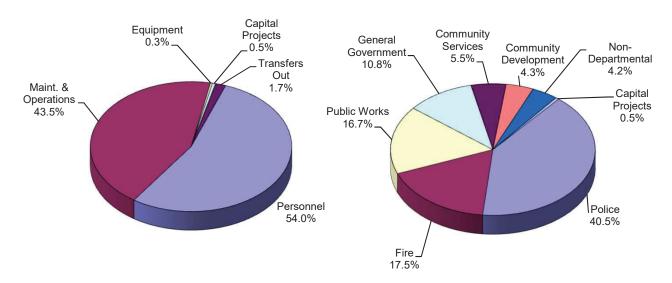

#### General Fund Expenditures:

General Fund expenditures for fiscal years 2023-24 and 2024-25 are projected to be \$89,692,110 and \$89,737,420, respectively. This includes operating expenditures of \$84,805,250, capital equipment expenditures of \$1,016,210, capital improvement program expenditures of \$2,646,630, and transfers out of \$1,224,020, for 2023-24 and operating expenditures of \$87,504,610, capital equipment expenditures of \$286,470, capital improvement program expenditures of \$450,000, and transfers out of \$1,496,340, for 2024-25. The total requirements for 2023-24 exceed the prior year by \$8,395,540, or 10.3%. The total requirements for 2024-25 exceed the prior year by \$45,310, or 0.1%.

#### Salaries and Benefits

Salaries and benefits, which represent 52.0% of total General Fund expenditures, show an increase of \$2,638,950, or 6.0% for fiscal year 2023-24. For fiscal year 2024-25, salaries and benefits represent 54.0% of total General Fund expenditures and an increase of 4.0% or \$1,845,500. The major increases are due to increased labor costs resulting from the approved two-year labor agreements for all of the City's employee groups, and the addition of staffing in the Human Resources, the Community Development, and the Public Works departments. These increases were partially offset by savings from the issuance of Pension Obligation Bonds (POBs) to reduce the unfunded accrued liability (UAL) payments for the City's pension plans.

#### Maintenance and Operations (M & O)

Maintenance and operations expenditures includes such items as professional and contractual services, equipment maintenance/rental, supplies, memberships and subscriptions, training, utilities and a variety of other fees. For 2023-24 and 2024-25, the maintenance and operations budgets are \$38,169,540, and \$39,023,400, respectively. When compared to the respective prior year budget, the increases are \$2,810,530, or 7.9% and \$853,860, or 2.2%.

#### Capital Outlay

Capital outlay expenditures include expenditures for furniture, fixtures and equipment. The fiscal year 2023-24 budget includes capital outlay expenditures totaling \$1,016,210, an increase of \$401,580, or 65.3% from the prior year's budget. The fiscal year 2024-25 budget includes capital outlay expenditures totaling \$286,470, a decrease of \$729,740, or (71.8%) from the 2023-24 budget. Police equipment purchases make up the largest portion of the capital outlay expenditures.

#### Transfers Out

The General Fund's transfers out for fiscal year 2023-24 includes \$134,760 to the Supplemental Law Enforcement Services Fund to supplement the cost of police officer positions in excess of the grant amount and \$1,089,260 to the Public Liability Self-Insurance Fund for insurance premiums and ongoing and new liability claims.