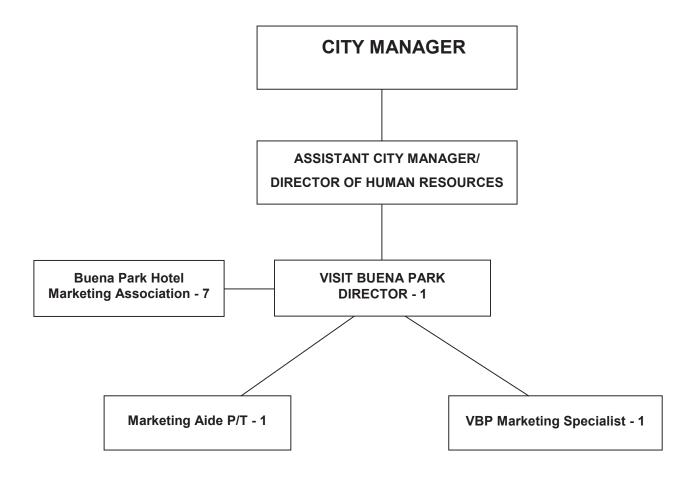

on Summer fun in Buena Park with the fast-paced 30 minute lifestyle program – Lifestyle Today. The shows airs weekly on 6 major news networks across the country including KCAL Los Angeles, WLNY New York, WPSG Philadelphia, KTXA Dallas, WTOG Tampa, and WUPA Atlanta. Visit Buena Park conducted a Satellite Media Tour promoting Spring and Summer travel to Buena Park. The media tour featured 2 to 3 minute segments on the following television and radio broadcasts: KWGN Denver, KUTV Salt Lake City, WOAl San Antonio, Conversations with Cyrus Webb Radio, Park City TV, Business First AM, KEYE Austin, KORE-FM Seattle, KTAZ Phoenix, KVCW Las Vegas, and KAZT Phoenix. The tour delivered over 12 million impressions and 855 total broadcasts.

### CITY OF BUENA PARK VISIT BUENA PARK

Organizational Chart





### CITY OF BUENA PARK APPROPRIATION SUMMARY

| FUNCTION                    | DEPARTMENT TITLE           |
|-----------------------------|----------------------------|
| GENERAL GOVERNMENT SERVICES | COMMUNITY SUPPORT SERVICES |

#### FISCAL YEAR 2023-24

| <b>APPROPRIATION</b> | ALLOCATION |
|----------------------|------------|
| APPROPRIATION        | ALLUCATION |

| ACTIVITY<br>NUMBER | ACTIVITY TITLE                  | SALARY & BENEFITS | MAINTENANCE<br>& OPERATIONS | EQUIPMENT | TOTAL     |
|--------------------|---------------------------------|-------------------|-----------------------------|-----------|-----------|
| 106117             | VISIT BUENA PARK                | 361,170           | 100,390                     | _         | 461,560   |
| 106118             | VISIT BP