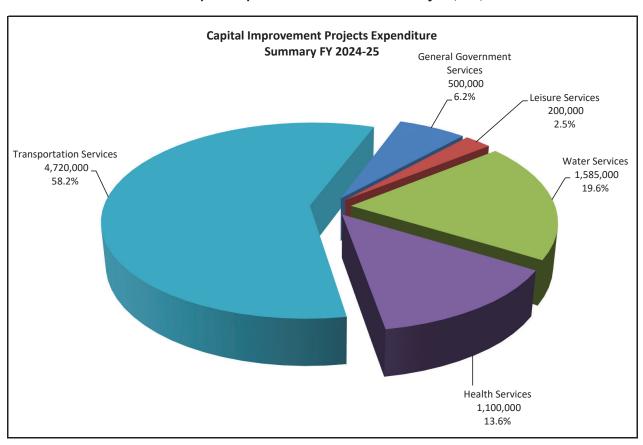

The Capital Improvement Program for 2024-25 totals \$8,105,000. The projects listed in detail in the final section of this budget are funded by several different sources. The General Fund is \$450,000; the Gas Tax Fund is \$3,520,000; the Measure M2 Fund is \$1,200,000; and the Water Fund is \$2,935,000. City's Capital Improvement Program includes facility improvement, street and

road-related projects, park improvement projects, and water and sewer projects. The 2024-25 CIP is a decrease from the prior budget year of (\$9,512,840) or (54.0%).