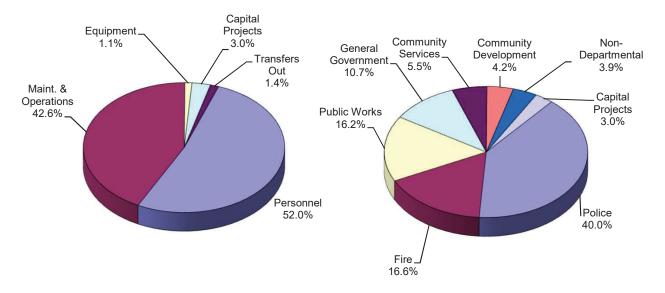

#### General Fund Expenditures:

General Fund expenditures for fiscal years 2023-24 and 2024-25 are projected to be \$89,692,110 and \$89,737,420, respectively. This includes operating expenditures of \$84,805,250, capital equipment expenditures of \$1,016,210, capital improvement program expenditures of \$2,646,630, and transfers out of \$1,224,020, for 2023-24 and operating expenditures of \$87,504,610, capital equipment expenditures of \$286,470, capital improvement program expenditures of \$450,000, and transfers out of \$1,496,340, for 2024-25. The total requirements for 2023-24 exceed the prior year by \$8,395,540, or 10.3%. The total requirements for 2024-25 exceed the prior year by \$45,310, or 0.1%.

#### Salaries and Benefits

Salaries and benefits, which represent 52.0% of total General Fund expenditures, show an increase of \$2,638,950, or 6.0% for fiscal year 2023-24. For fiscal year 2024-25, salaries and benefits represent 54.0% of total General Fund expenditures and an increase of 4.0% or \$1,845,500. The major increases are due to increased labor costs resulting from the approved two-year labor agreements for all of the City's employee groups, and the addition of staffing in the Human Resources, the Community Development, and the Public Works departments. These increases were partially offset by savings from the issuance of Pension Obligation Bonds (POBs) to reduce the unfunded accrued liability (UAL) payments for the City's pension plans.

#### Maintenance and Operations (M & O)

Maintenance and operations expenditures includes such items as professional and contractual services, equipment maintenance/rental, supplies, memberships and subscriptions, training, utilities and a variety of other fees. For 2023-24 and 2024-25, the maintenance and operations budgets are \$38,169,540, and \$39,023,400, respectively. When compared to the respective prior year budget, the increases are \$2,810,530, or 7.9% and \$853,860, or 2.2%.