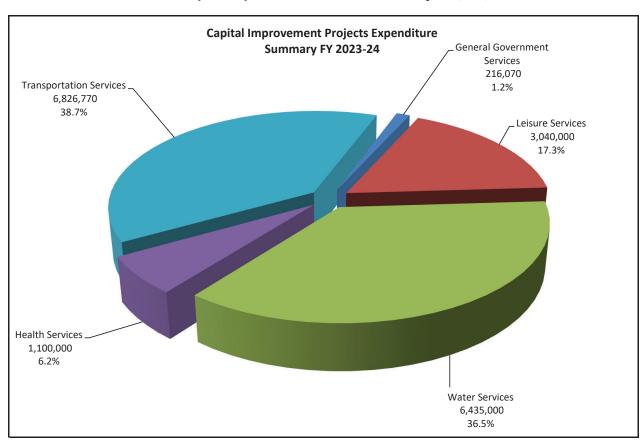

#### CAPITAL IMPROVEMENT PROGRAM (CIP)

The Capital Improvement Program for 2023-24 totals \$17,617,840. The projects listed in detail in the final section of this budget are funded by several different sources. The General Fund is \$2,646,630; the Gas Tax Fund is \$5,426,770; the Measure M2 Fund is \$1,400,000; the Community Development Block Grant Fund is \$609,440; and the Water Fund is \$7,535,000. City's Capital Improvement Program includes facility improvement, street and road-related projects, park improvement projects, and water and sewer projects. The 2023-24 CIP is an increase from the prior budget year of \$6,322,160 or 56.0%.