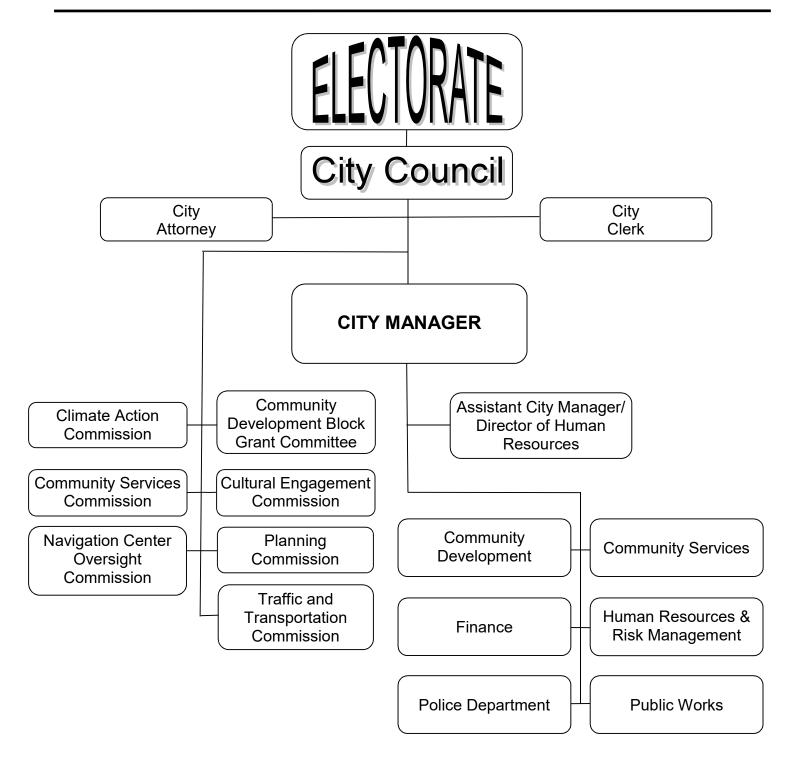

|
|------------------------------------------------------------------------------|
| City AttorneyChristopher G. Cardinale                                        |
| Director of Government and Community Relations (City Clerk) Adria M. Jimenez |
| Assistant City Manager/Director of Human ResourcesEddie Fenton               |
| Director of Community Development                                            |
| Director of Community Services                                               |
| Director of Finance Sung Hyun                                                |
| Police ChiefFrank Nunes                                                      |
| Director of Public Works/City EngineerMina Mikhael                           |

**Organizational Chart** 







# CITY OF BUENA PARK Schedule of Annual Appropriation Limitation for Fiscal Year 2022-23 and 2023-24

|                                                                | 2022-23       | 2023-24       |
|----------------------------------------------------------------|---------------|---------------|
| Cumulative Growth Rate                                         | 1.0730%       | 1.0464%       |
| Appropriations Limit                                           | \$350,818,363 | \$367,096,335 |
| Projected Revenues from Proceeds of Taxes                      | \$70,269,300  | \$78,143,760  |
| Amount of Projected Revenues Below the Maximum Revenue Allowed | \$280,549,063 | \$288,952,575 |
| Percentage Under Appropriation Limitation                      | 79.97%        | 78.71%        |