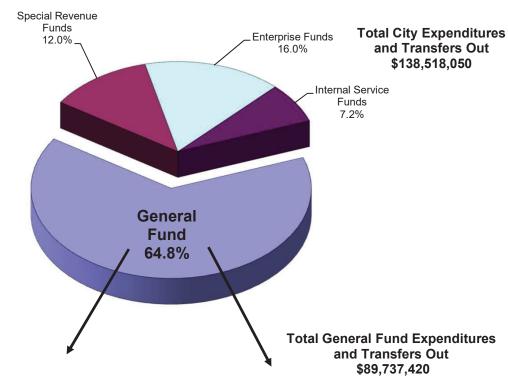

The total appropriations for all budgeted funds for fiscal year 2024-25 are \$138,518,050. The operating appropriations on an all funds basis are \$130,413,050 and the appropriations for the Capital Improvement Program are \$8,105,000. These appropriations represent an increase of 1.1% for operations and a decrease of (54.0%) for capital improvements, as illustrated by the schedule below. The 2024-25 Adopted Budget on an all funds basis of \$138,518,050, represents a decrease of (\$8,131,960), or (5.5%) when compared to the fiscal year 2023-24 Adopted Budget of \$146,650,010.

|                                         |     | 2024-25     | 2023-24           |                |         |
|-----------------------------------------|-----|-------------|-------------------|----------------|---------|
|                                         |     | Adopted     | Adopted           | Increase/      |         |
|                                         | _   | Budget      | Budget            | (Decrease)     | Percent |
| Appropriations – General Fund           | \$  | 89,737,420  | \$<br>89,692,110  | \$ 45,310      | 0.1%    |
| Appropriations – Special Revenue Funds  |     | 16,627,190  | 21,501,000        | (4,873,810)    | (22.7%) |
| Appropriations – Capital Projects Funds |     | -           | -                 | -              | -       |
| Appropriations – Enterprise Fund        |     | 22,149,360  | 25,521,980        | (3,372,620)    | (13.2%) |
| Appropriations – Internal Service Funds |     | 10,004,080  | 9,934,920         | 69,160         | 0.7%    |
| Total Appropriations – All Fund Types   | \$1 | 138,518,050 | \$<br>146,650,010 | \$ (8,131,960) | (5.5%)  |

The General Fund comprises 61.2% of the total budget on an all funds basis for 2023-24 and 64.8% in 2024-25. The expenditures in the General Fund increased by \$8,395,540 or 10.3% in 2023-24 when compared to the adopted budget for fiscal year 2022-23 and \$45,310 or 0.1% in 2024-25 when compared to the adopted budget for fiscal year 2023-24.