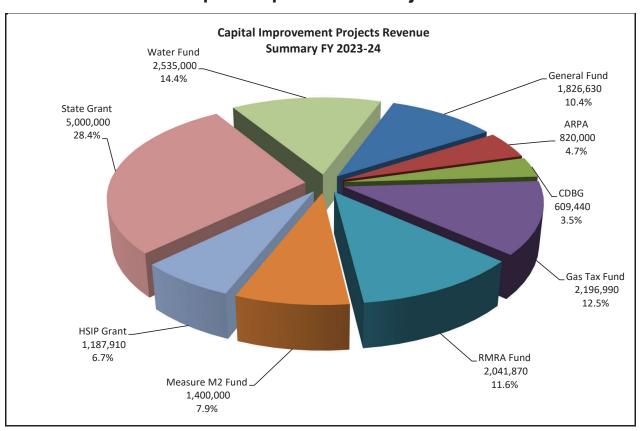

#### CAPITAL IMPROVEMENT PROGRAM (CIP)

The Capital Improvement Program for 2023-24 totals \$17,617,840. The projects listed in detail in the final section of this budget are funded by several different sources. The General Fund is \$2,646,630; the Gas Tax Fund is \$5,426,770; the Measure M2 Fund is \$1,400,000; the Community Development Block Grant Fund is \$609,440; and the Water Fund is \$7,535,000. City's Capital Improvement Program includes facility improvement, street and road-related projects, park improvement projects, and water and sewer projects. The 2023-24 CIP is an increase from the prior budget year of \$6,322,160 or 56.0%.