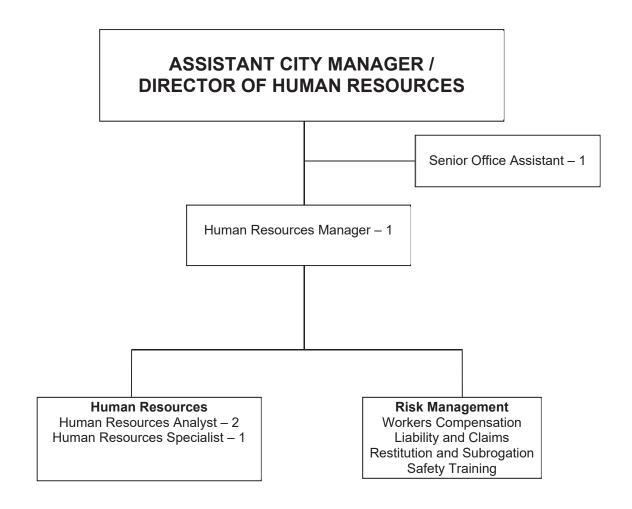

ing portal to streamline new hire paperwork, processes and training for new employees.
- Continuously improve the City's Human Resources website with current, relevant, information.
- Continue to review and evaluate the City's risk exposure.
- Provide additional contract review and liability workshops for employees to increase risk awareness and reduce risk exposure.
- Continue safety training for employees.
- Increase development and implementation of goals for the Safety Committee.
- Continue employee training on insurance/liability issues to reduce City's risk exposure.
- Continue the expansion of the City's Wellness Program for Sworn personnel to include the over 40 heart examination component.

# CITY OF BUENA PARK HUMAN RESOURCES AND RISK MANAGEMENT DEPARTMENT

Organizational Chart



# HUMAN RESOURCES AND RISK MANAGEMENT DEPARTMENT SERVICE LEVEL SUMMARY

### Fiscal Years 2023-24 and 2024-25

### **DEPARTMENT DETAIL**

### I. **DIVISIONS**

- A. Human Resources
- B. Risk Management

### A. <u>Human Resources Activities (Annually)</u>

- Labor Negotiations 5 employee groups
- Personnel Complaints, Discipline, and Grievances Handled 0
- Recruitments (All) 72
- Applications reviewed over 3,900
- Written Exams/Performance Exams/Oral Exams 94
- Promotions (Full-time) 23
- Separations from Employment 100
- Retirements 8
- New Hires 132
- Over 150,000 hits on the Employment Opportunities webpage
- Employee Benefits Administration
- Medical Insurance Plans Administered 12
- Dental Insurance Plans Administered 3
- Vision Insurance Plans Administered 1
- Voluntary Benefit Progr