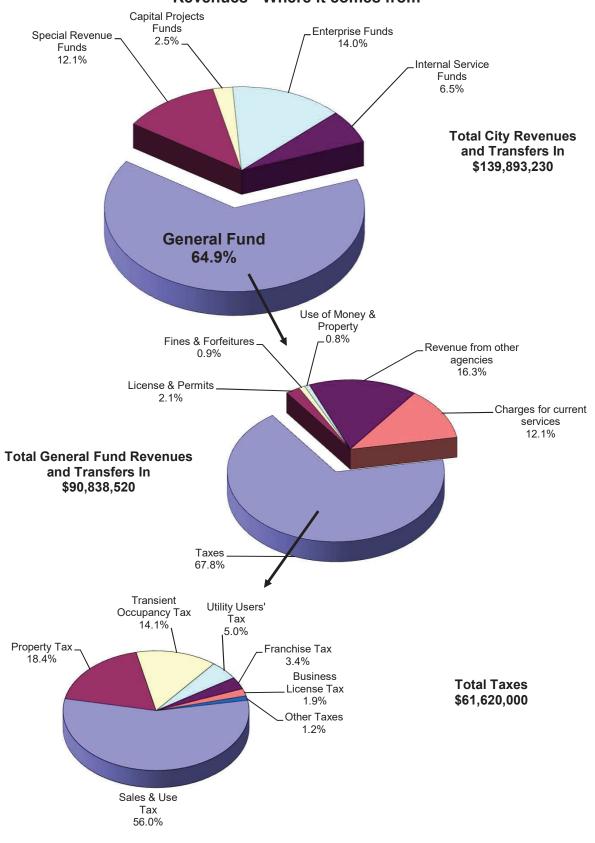

Fiscal year 2023-25 estimated revenues and appropriations are summarized and listed below.

|                                              | General<br>Fund      | All Other<br>Funds    | Total                  |
|----------------------------------------------|----------------------|-----------------------|------------------------|
| 2023-24 Estimated Revenues                   | \$87,694,200         |                       | \$142,857,500          |
| 2023-24 Utilization of Fund Balances         | 2,220,000            | 4,389,770             | 6,609,770              |
| Total 2023-24 Resources                      | 89,914,200           | 59,553,070            | 149,467,270            |
| 2023-24 Appropriations                       | 89,692,110           | 56,957,900            | 146,650,010            |
| Current vacant positions                     | (261,000)            | -                     | (261,000)              |
| Projected vacant positions                   | (400,000)            | _                     | (400,000)              |
| 2023-24 Required Resources over Expenditures | \$ 883,090           | \$ 2,595,170          | \$ 3,478,260           |
|                                              | General              | All Other             | Takal                  |
| 2024-25 Estimated Revenues                   | Fund<br>\$90,838,520 | Funds<br>\$49,054,710 | Total<br>\$139,893,230 |
| 2024-25 Utilization of Fund Balances         |                      | 5,282,340             | 5,282,340              |
| Total 2024-25 Resources                      | 90,838,520           | 54,337,050            | 145,175,570            |
| 2024-25 Appropriations                       | 89,737,420           | 48,780,630            | 138,518,050            |
| Current vacant positions                     | (269,000)            | -                     | (269,000)              |
| Projected vacant positions                   | (400,000)            | -                     | (400,000)              |
| 2024-25 Required Resources over Expenditures | \$ 1,770,100         | \$ 5,556,420          | \$ 7,326,520           |

#### **General Fund Revenues:**

Fiscal year 2023-24 and 2024-25 estimated revenues and transfers in total \$87,694,200 and \$90,838,520, respectively. Overall, the 2023-25 revenues are projected to continue with moderate increases as the rate of economic growth is projected to slow.

#### Sales and Use Taxes

Sales taxes are the single largest source of revenue for the General Fund and are also most susceptible to changes in economic conditions. Projections are based upon factors and estimates received from our sales tax consultant, HdL Companies. Assumptions reflect a continuing moderate growth for 2023-24 and 2024-25. Automobile and transportation and restaurants and hotels sectors make up a large portion of the City's sales tax revenues.

#### Transient Occupancy Tax

This revenue source continues to be strong, reflecting the continuing healthy tourism activity for the state and the region, as well as increasing room rates. Estimates for growth project increases of approximately 13.7% for 2023-24 and 4.8% for 2024-25.

#### • Utility User Fee

This revenue source had flattened during the last economic downturn, as consumers reduced their energy consumption or were unable to pay their energy bills. However, due to the rising cost of gas and electricity, this revenue has been increasing.

#### Revenue from other agencies

The City continues to see increases in Motor Vehicle In-Lieu revenue. Additionally, the City is projected to continue to receive grants and contributions for the operation of the Navigation Center.