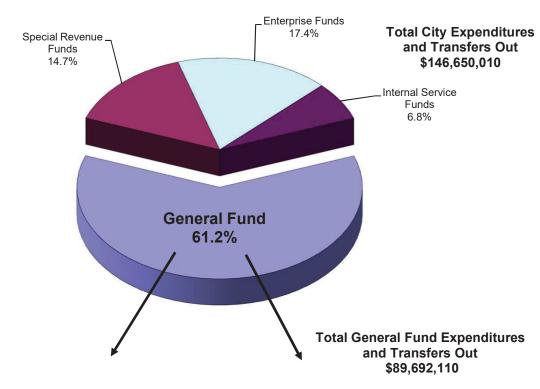

This 2023-24 and 2024-25 Adopted Budget represents the proposed operating and capital spending plans for the General Fund, Special Revenue Funds, Capital Projects Funds, Enterprise Fund and Internal Service Funds. The total appropriations for all budgeted funds for fiscal year 2023-24 are \$146,650,010. The operating appropriations on an all funds basis are \$129,032,170 and the appropriations for the Capital Improvement Program (CIP) are \$17,617,840. These appropriations represent an increase of 6.7% for operations and an increase of 56% for capital improvements over the prior year, as illustrated by the following schedule.

|                                         | 2023-24       | 2022-23       |              |          |
|-----------------------------------------|---------------|---------------|--------------|----------|
|                                         | Adopted       | Adopted       | Increase/    |          |
|                                         | Budget        | Budget        | (Decrease)   | Percent  |
| Appropriations – General Fund           | \$ 89,692,110 | \$ 81,296,570 | \$ 8,395,540 | 10.3%    |
| Appropriations – Special Revenue Funds  | 21,501,000    | 18,125,280    | 3,375,720    | 18.6%    |
| Appropriations – Capital Projects Funds | -             | 1,900,000     | (1,900,000)  | (100.0%) |
| Appropriations – Enterprise Fund        | 25,521,980    | 21,943,120    | 3,578,860    | 16.3%    |
| Appropriations – Internal Service Funds | 9,934,920     | 9,011,320     | 923,600      | 10.2%    |
| Total Appropriations – All Fund Types   | \$146,650,010 | \$132,276,290 | \$14,373,720 | 10.9%    |

The General Fund comprises 61.2% of the total budget on an all funds basis for 2023-24 and 64.8% in 2024-25. The expenditures in the General Fund increased by \$8,395,540 or 10.3% in 2023-24 when compared to the adopted budget for fiscal year 2022-23 and \$45,310 or 0.1% in 2024-25 when compared to the adopted budget for fiscal year 2023-24.