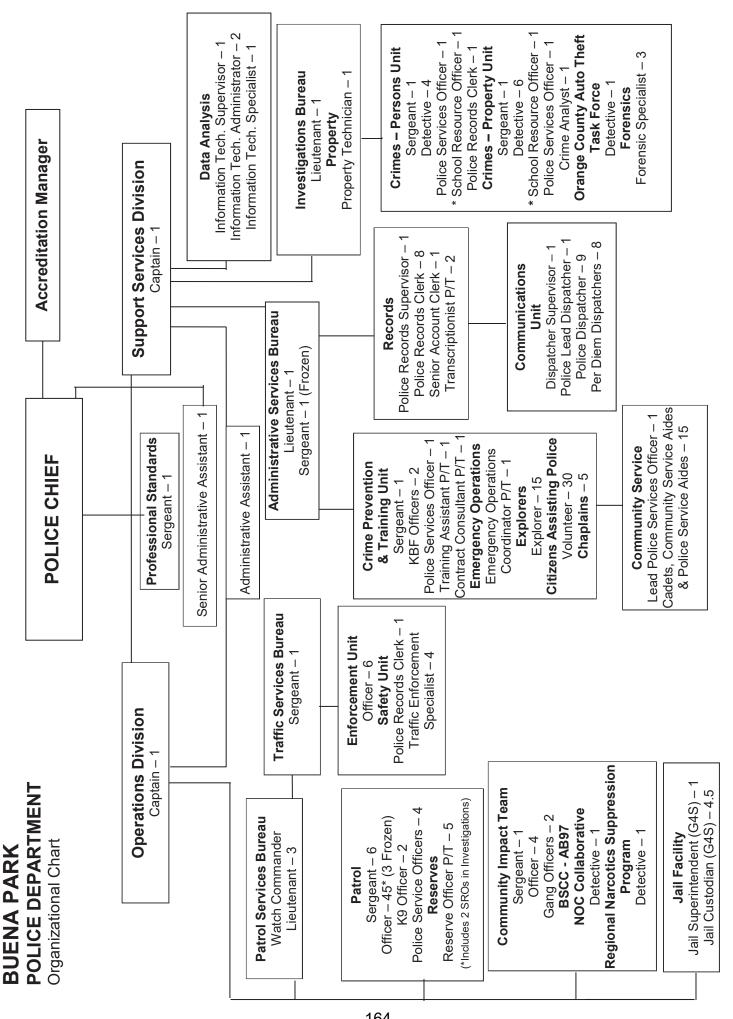

collaborate with all City departments to support
  events, activities and initiatives assuring a positive public image to residents, businesses
  and visitors in our City.
- The Police Department will expand the use of analytics through reports and deeper communication to reduce crime.
- The Police Department will reflect a positive public image through our safety, service and professionalism.
- The Police Department will expand community education efforts to mitigate crime opportunities and crisis response.
- The Police Department will comply and train personnel in accordance with RIPA legislation to foster trust and transparency with the community.
- The Police Department will focus inwardly on the wellness of our personnel to ensure better physical and mental health of our employees.



#### POLICE DEPARTMENT SERVICE LEVEL SUMMARY Fiscal Years 2023-24 and 2024-25

#### **DEPARTMENT DETAIL**

#### I. DIVISIONS

- A. Administration
- B. Operations
- C. Support Services

#### A. Administration

- Department Administration
- Coordination with other Municipal, County, State and Federal Law Enforcement Agencies
- · Coordination with other City Departments

#### B. Operations

- 62,330 calls for service with response times of 4:15 minutes for emergency, 16:05 minutes for urgent, and 23:56 minutes for routine calls
- 2,400 persons arrested
- 413 traffic accidents investigated
- 3,102 total moving citations issued
- 118 persons arrested for driving under the influence

#### C. Support Services

- Investigative Services followed up on 912 felony and misdemeanor cases
- Crime Lab