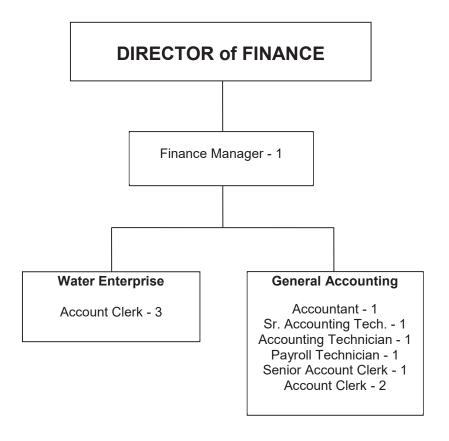

the State Controller's Report on Special District Financial Transactions
- Prepared the State Controller's Annual Streets and Highway Report.
- Prepared and submitted the Equitable Sharing Agreement and Certification Form.
- · Received the Government Finance Officers Association Financial Reporting award.

#### **DESIRED SERVICE LEVELS FOR COMING YEAR:**

- Monitor City revenue sources relative to changing economic conditions.
- Apply for and receive the GFOA Financial Reporting award.
- Review water billing rates and procedures.
- Upgrade computer hardware and financial software applications.
- Implement policy direction from City Council on financial issues.

<sup>\*3.48</sup> employees assigned to the Water Department

# CITY of BUENA PARK FINANCE DEPARTMENT

**Organizational Chart** 



#### FINANCE DEPARTMENT SERVICE LEVEL SUMMARY Fiscal Years 2023-24 and 2024-25

#### **DEPARTMENT DETAIL**

#### I. **DIVISIONS**

#### A. General Accounting

- Portfolio Management \$120 Million
- Annual Budget
- Transient Occupancy Tax Audits
- Daily Cash Receipts
- Financial Analysis
- Paramedic Subscription Program 15,000 subscribers
- Sales Tax Audits
- Collections Property damage and licenses
- City Accounting
- Buena Park Foundation Accounting
- Tourism Marketing District Accounting
- Business License/Permits 4,000 annually
- State Controller's Report
- Single Audit
- Annual Financial Audit
- Annual Financial Statement Preparation
- Annual Budget Preparation
- Fixed Asset Accounting
- Payroll 11,000 checks and direct deposit payments issued annually
- Monthly Bank Reconciliation
-