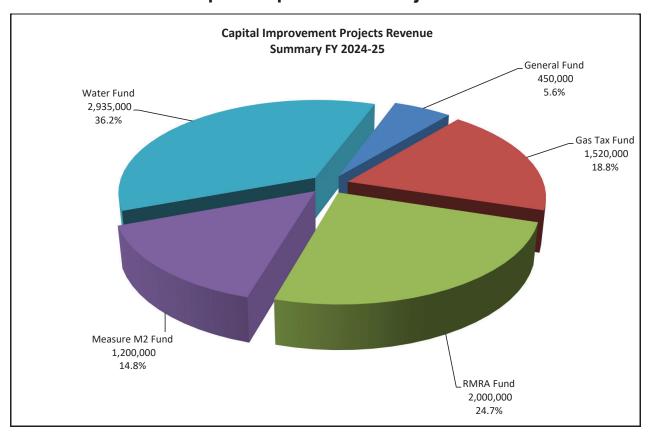

The Capital Improvement Program for 2024-25 totals \$8,105,000. The projects listed in detail in the final section of this budget are funded by several different sources. The General Fund is \$450,000; the Gas Tax Fund is \$3,520,000; the Measure M2 Fund is \$1,200,000; and the Water Fund is \$2,935,000. City's Capital Improvement Program includes facility improvement, street and

road-related projects, park improvement projects, and water and sewer projects. The 2024-25 CIP is a decrease from the prior budget year of (\$9,512,840) or (54.0%).