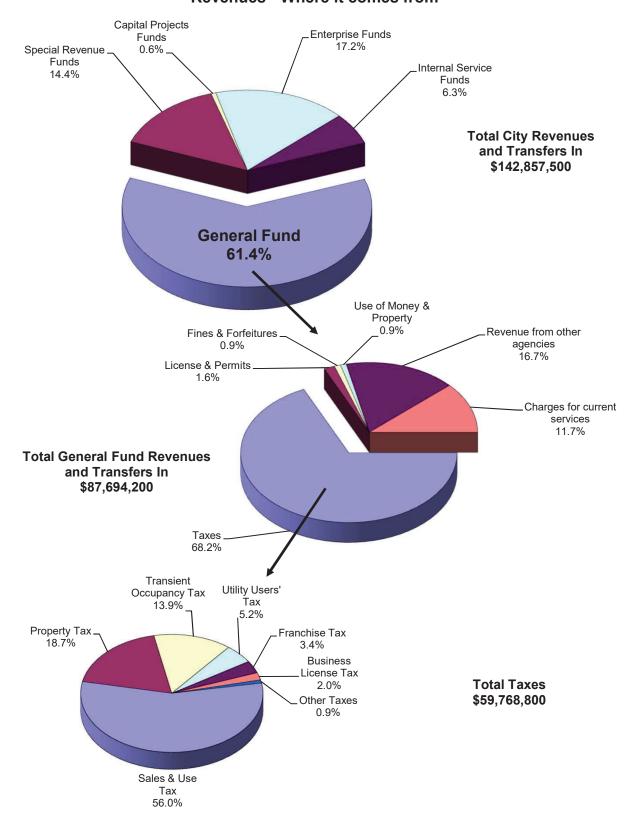

Fiscal year 2023-25 estimated revenues and appropriations are summarized and listed below.

|                                              | General<br>Fund      | All Other<br>Funds    | Total                  |
|----------------------------------------------|----------------------|-----------------------|------------------------|
| 2023-24 Estimated Revenues                   | \$87,694,200         |                       | \$142,857,500          |
| 2023-24 Utilization of Fund Balances         | 2,220,000            | 4,389,770             | 6,609,770              |
| Total 2023-24 Resources                      | 89,914,200           | 59,553,070            | 149,467,270            |
| 2023-24 Appropriations                       | 89,692,110           | 56,957,900            | 146,650,010            |
| Current vacant positions                     | (261,000)            | -                     | (261,000)              |
| Projected vacant positions                   | (400,000)            | _                     | (400,000)              |
| 2023-24 Required Resources over Expenditures | \$ 883,090           | \$ 2,595,170          | \$ 3,478,260           |
|                                              | General              | All Other             | Takal                  |
| 2024-25 Estimated Revenues                   | Fund<br>\$90,838,520 | Funds<br>\$49,054,710 | Total<br>\$139,893,230 |
| 2024-25 Utilization of Fund Balances         |                      | 5,282,340             | 5,282,340              |
| Total 2024-25 Resources                      | 90,838,520           | 54,337,050            | 145,175,570            |
| 2024-25 Appropriations                       | 89,737,420           | 48,780,630            | 138,518,050            |
| Current vacant positions                     | (269,000)            | -                     | (269,000)              |
| Projected vacant positions                   | (400,000)            | -                     | (400,000)              |
| 2024-25 Required Resources over Expenditures | \$ 1,770,100         | \$ 5,556,420          | \$ 7,326,520           |

#### **General Fund Revenues:**

Fiscal year 2023-24 and 2024-25 estimated revenues and transfers in total \$87,694,200 and \$90,838,520, respectively. Overall, the 2023-25 revenues are projected to continue with moderate increases as the rate of economic growth is projected to slow.

#### Sales and Use Taxes

Sales taxes are the single largest source of revenue for the General Fund and are also most susceptible to changes in economic conditions. Projections are based upon factors and estimates received from our sales tax consultant, HdL Companies. Assumptions reflect a continuing moderate growth for 2023-24 and 2024-25. Automobile and transportation and restaurants and hotels sectors make up a large portion of the City's sales tax revenues.

#### Revenues - Where it comes from

Adopted Budget Fiscal Year 2023-24