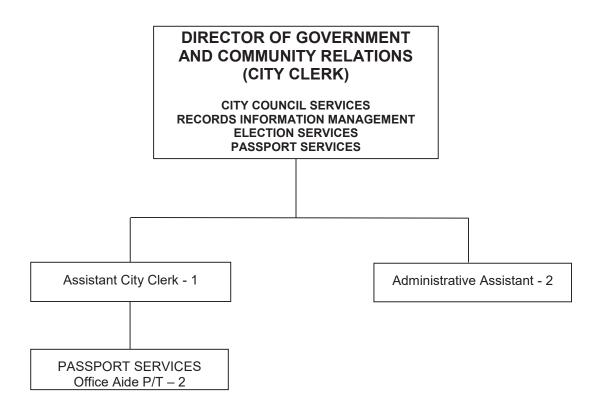

ment and administration of the City's strategic goals, policies, and special projects.
- Provide staff support for the Mayor and City Council.
- Expand passport services by offering walk-ins from April through August.
- Implement NetFile, a web-based, data entry filing system that enables filers to electronically file Campaign Disclosure and Form 700 filings. Also, the public could view financial information provided by filers through a public viewing portal.
- Launch a Public Records Archive page on City website to increase transparency and accessibility of public records.
- Administer the November 2024 General Municipal Election for Districts 3 and 4 through consolidation with the Orange County Registrar of Voters.

#### CITY OF BUENA PARK CITY CLERK'S OFFICE

**Organizational Chart** 



#### CITY CLERK'S OFFICE SERVICE LEVEL SUMMARY Fiscal Years 2023-24 and 2024-2025

#### **DEPARTMENT DETAIL**

#### I. <u>DIVISIONS</u>

- A. City Clerk Programs
- B. Election Administration
- C. Passport Application Acceptance Program
- D. City Council

#### A. City Clerk Operations

- Public Access. Serve as local official for the Public Records Act, the Brown Act (open meeting laws), and the Political Reform Act which includes preparing, receiving, and reviewing notices, filings, and reports ensuring transparency to the public.
- Local Legislation. Ensure that all City Council legislative actions comply with federal, state, and local laws and regulations such as content, postings, legal publications, public review, public notice and public hearings. Verify that contracts, agreements,