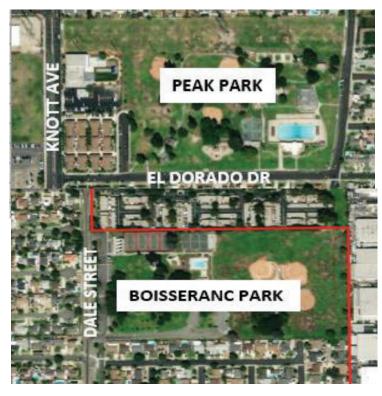

#### Capital Improvement Program (CIP)

The City's Capital Improvement Program (CIP) includes General Fund projects in fiscal years 2023-24 and 2024-25 in the amount of \$2,646,630 and \$450,000, respectively. Projects include new flooring at Ehlers Event Center, mandated organics and edible food recycling (grant funded), ADA park improvements, Peak Park and Boisseranc Park pool improvements, City Yard roof replacement, and Silverado Trail Phase III design.