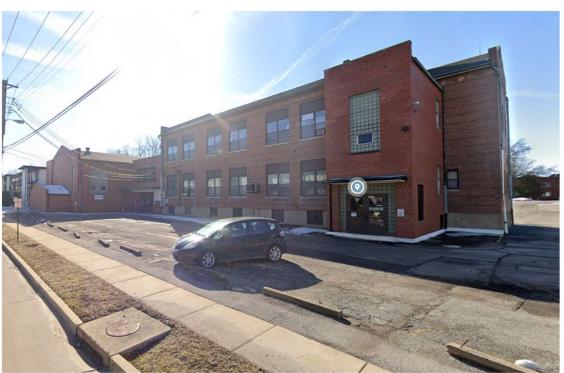

## Demolition of a two-story commercial building located at 7240 Anna Ave.

Applicant: Andrew Boling project developer Building Description: commercial building

Project Description: The applicant is seeking approval of demolition of a two-story commercial building.

Staff Recommendation: The Staff has reviewed the application and determined that the proposed demolition complies

with the city ordinance.

Attachments: Photos and specifications