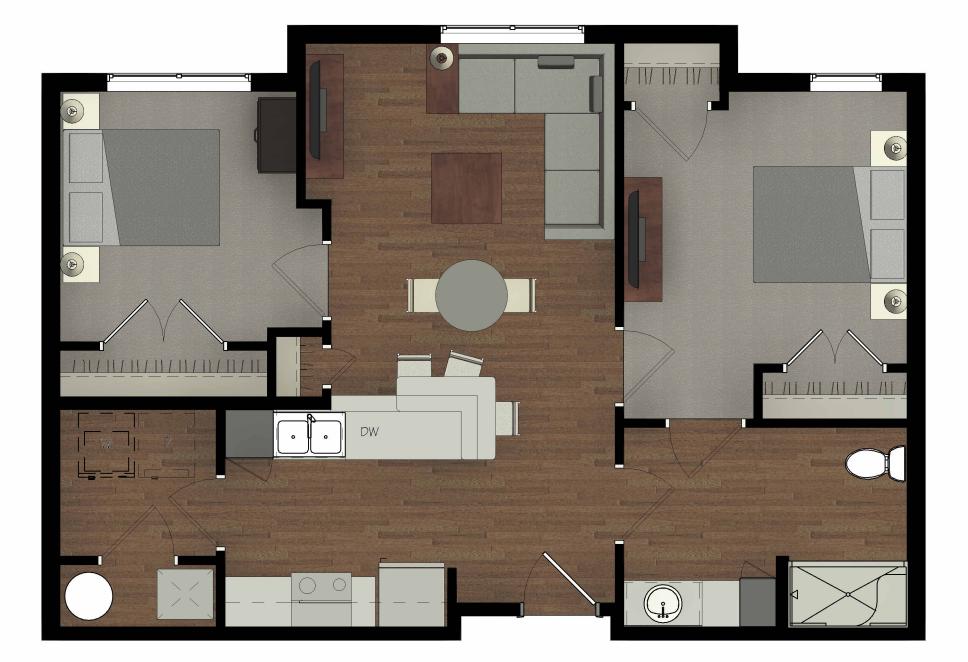

### FHA 2-BR UNIT FLOOR PLAN

SCALE: 1/4" = 1'-0"

APRIL 202

Walla Ce

MAPLEWOOD, ST. LOUIS COUNTY, MISSOURI

4/18/2024 10:23:10 AM

UFAS 2-BR UNIT FLOOR PLAN

SCALE: 1/4" = 1'-0"