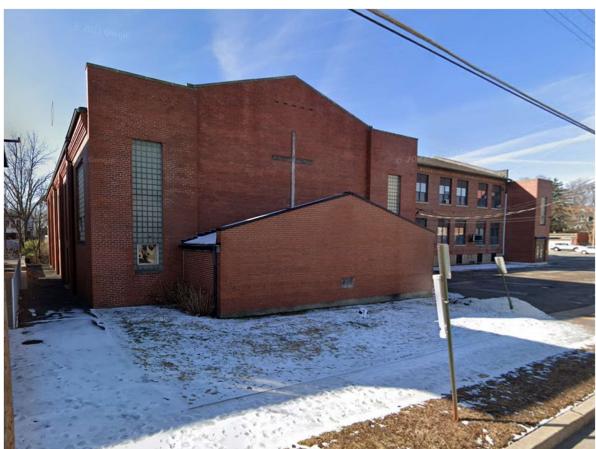

## Demolition of a two-story commercial building located at 7240 Anna Ave.

Applicant: Andrew Boling project developer Building Description: commercial building

Project Description: The applicant is seeking approval of demolition of a two-story commercial building.

Staff Recommendation: The Staff has reviewed the application and determined that the proposed demolition complies

with the city ordinance.

Attachments: Photos and specifications