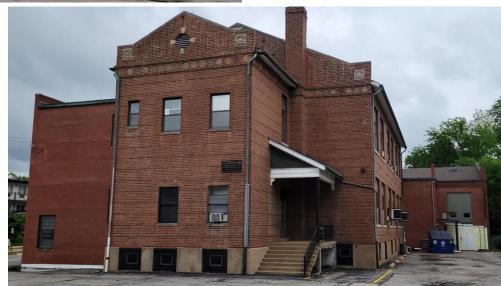

## Demolition of a two-story commercial building located at 7240 Anna Ave.

Applicant: Andrew Boling project developer Building Description: commercial building

Project Description: The applicant is seeking approval of demolition of a two-story commercial building.

Staff Recommendation: The Staff has reviewed the application and determined that the proposed demolition complies

with the city ordinance.

Attachments: Photos and specifications