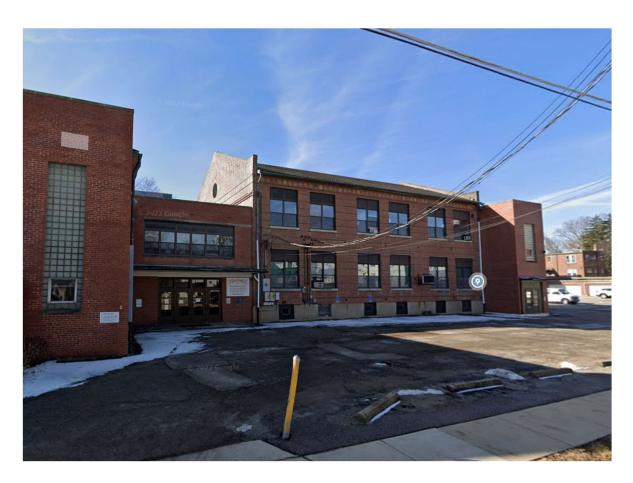

## Demolition of a two-story commercial building located at 7240 Anna Ave.

Applicant: Andrew Boling project developer Building Description: commercial building

Project Description: The applicant is seeking approval of demolition of a two-story commercial building.

Staff Recommendation: The Staff has reviewed the application and determined that the proposed demolition complies

with the city ordinance.

Attachments: Photos and specifications