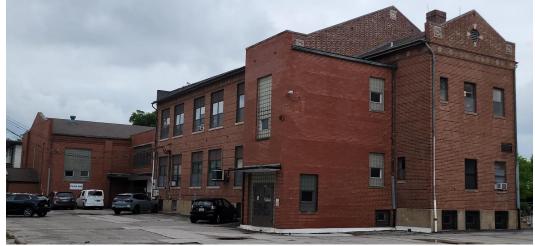

## Demolition of a two-story commercial building located at 7240 Anna Ave.

Applicant: Andrew Boling project developer Building Description: commercial building

Project Description: The applicant is seeking approval of demolition of a two-story commercial building.

Staff Recommendation: The Staff has reviewed the application and determined that the proposed demolition complies

with the city ordinance.

Attachments: Photos and specifications