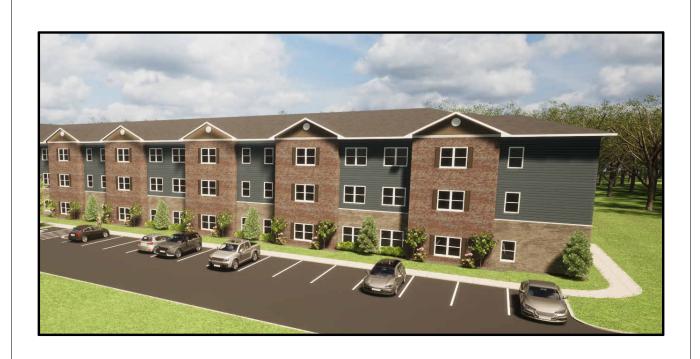

#### PROJECT LOCATION

GPS WAYPOINT 38° 36' 41.52" N

SAMPLE EXTERIOR RENDERING

, MISSOURI

COUNTY, MISSOURI SINO, MAPLEWOOD ST MAPLEWOOD,

APP 1

4/18/2024 10:22:57 AM