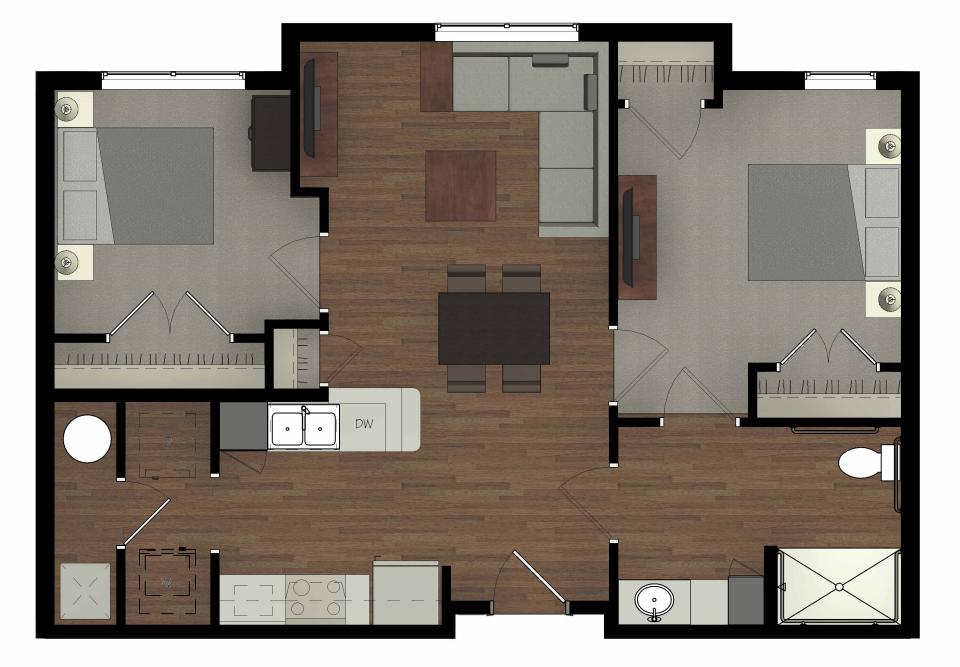

## UFAS 2-BR UNIT FLOOR PLAN

SCALE: 1/4" = 1'-0"

APRIL 2024

Wallace

MAPLEWOOD, ST. LOUIS COUNTY, MISSOURI

APRIL 2024

Wallace

MAPLEWOOD, ST. LOUIS COUNTY, MISSOURI MAPLEWOOD LOFTS