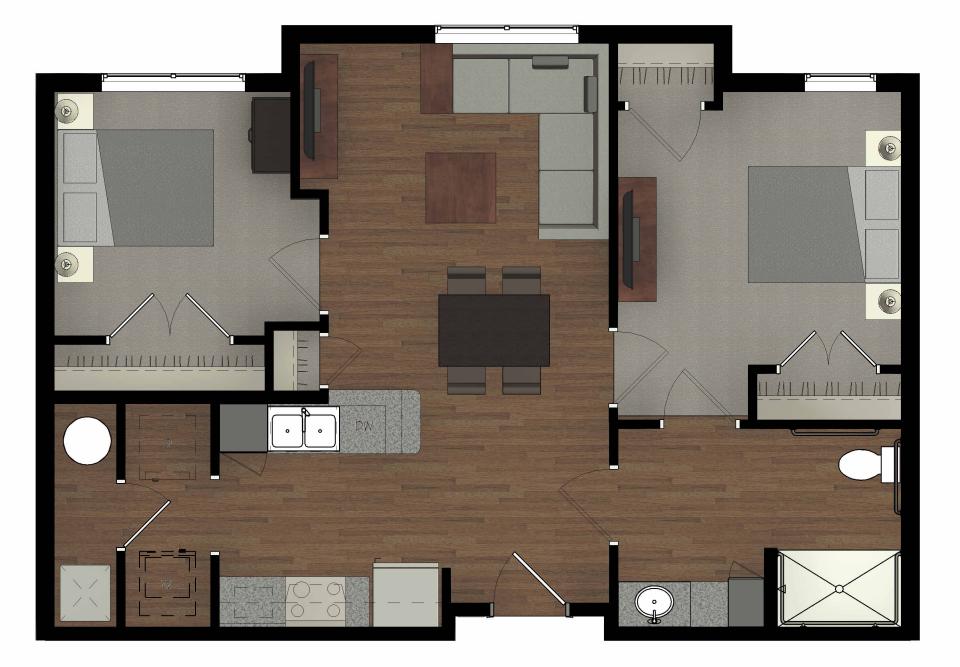

### FHA 2-BR UNIT FLOOR PLAN

SCALE: 1/4" = 1'-0"

APRIL 202

Walla Ce

MAPLEWOOD, ST. LOUIS COUNTY, MISSOURI

4/18/2024 10:23:10 AM

UFAS 2-BR UNIT FLOOR PLAN

SCALE: 1/4" = 1'-0"

## UFAS 2-BR UNIT FLOOR PLAN

SCALE: 1/4" = 1'-0"

APRIL 2024

Wallace

MAPLEWOOD, ST. LOUIS COUNTY, MISSOURI

APRIL 2024

Wallace

MAPLEWOOD, ST. LOUIS COUNTY, MISSOURI MAPLEWOOD LOFTS