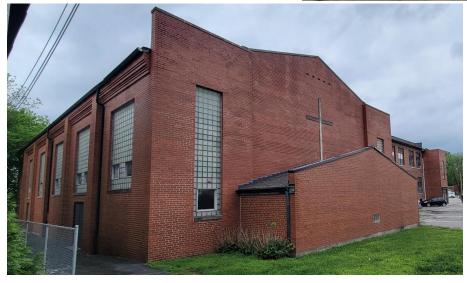

## Demolition of a two-story commercial building located at 7240 Anna Ave.

Applicant: Andrew Boling project developer Building Description: commercial building

Project Description: The applicant is seeking approval of demolition of a two-story commercial building.

Staff Recommendation: The Staff has reviewed the application and determined that the proposed demolition complies

with the city ordinance.

Attachments: Photos and specifications