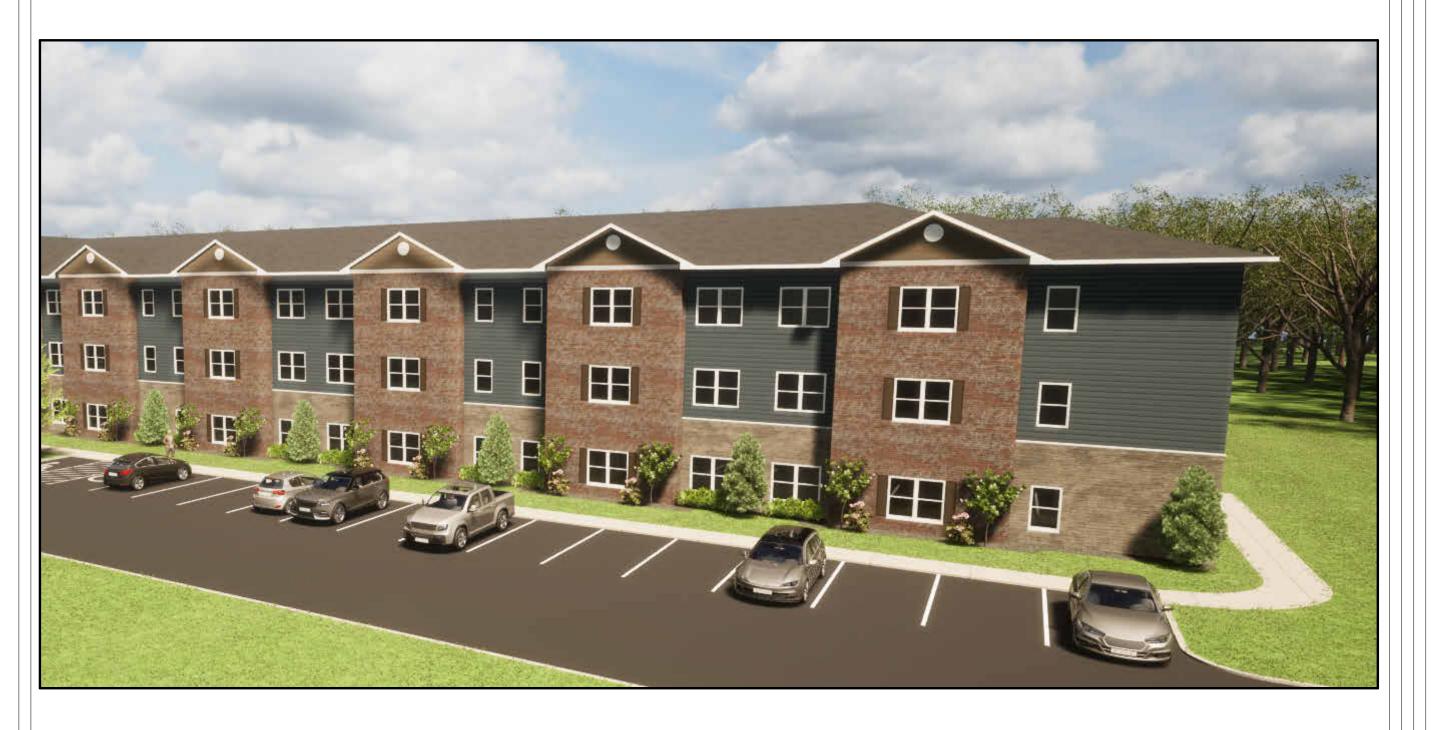

#### PROJECT LOCATION

GPS WAYPOINT 38° 36' 41.52" N

SAMPLE EXTERIOR RENDERING

, MISSOURI

COUNTY, MISSOURI SINO, MAPLEWOOD ST MAPLEWOOD,

APP 1

4/18/2024 10:22:57 AM