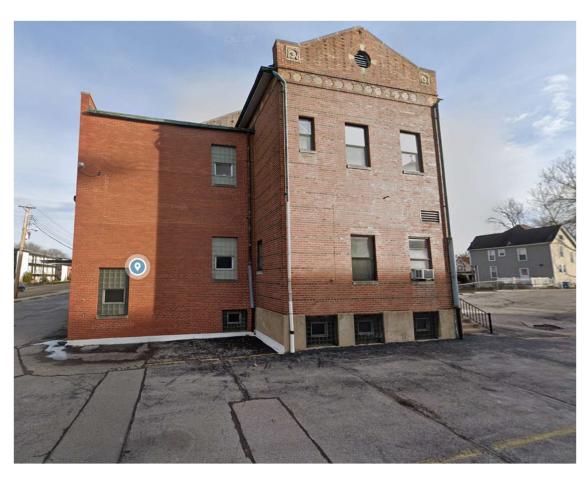

## Demolition of a two-story commercial building located at 7240 Anna Ave.

Applicant: Andrew Boling project developer Building Description: commercial building

Project Description: The applicant is seeking approval of demolition of a two-story commercial building.

Staff Recommendation: The Staff has reviewed the application and determined that the proposed demolition complies

with the city ordinance.

Attachments: Photos and specifications