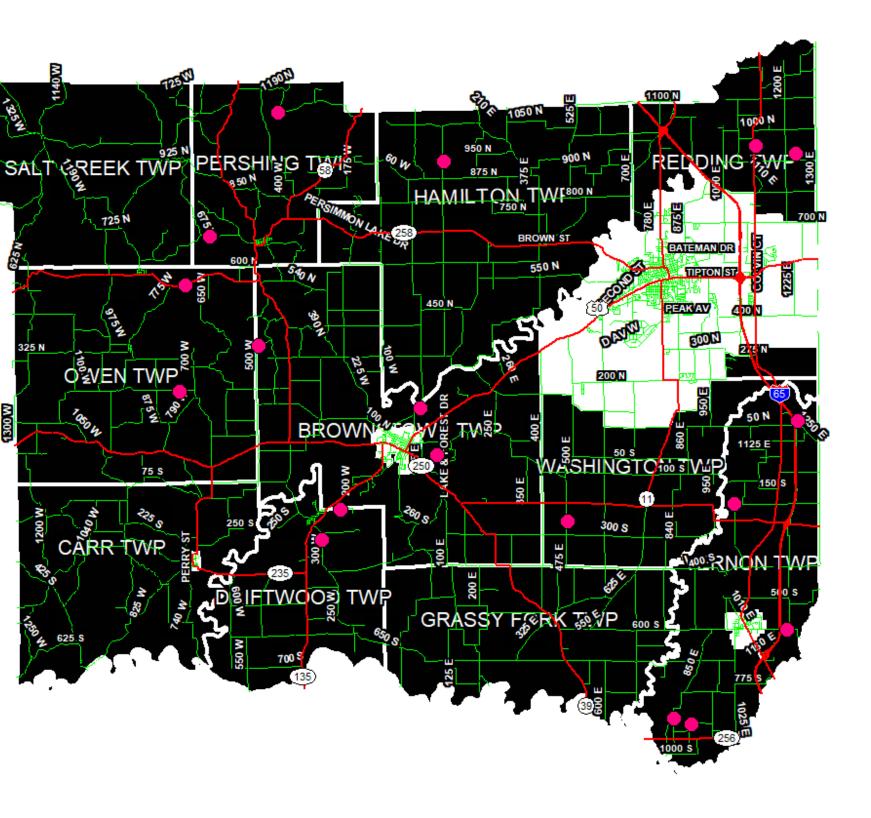

| 2400                                                                       | -                                                                 | Acc. Building (Pole)                             |
|                                                                            | -                  |                                                                       |                                                        |              |                             |                                       |                                                                            |                                                                   |                                                  |

# **ZOZI-ZOZZ CONSTRUCTION BY LOCATION**



# New Home Construction July 1, 2022



## **2021 New Home Construction**