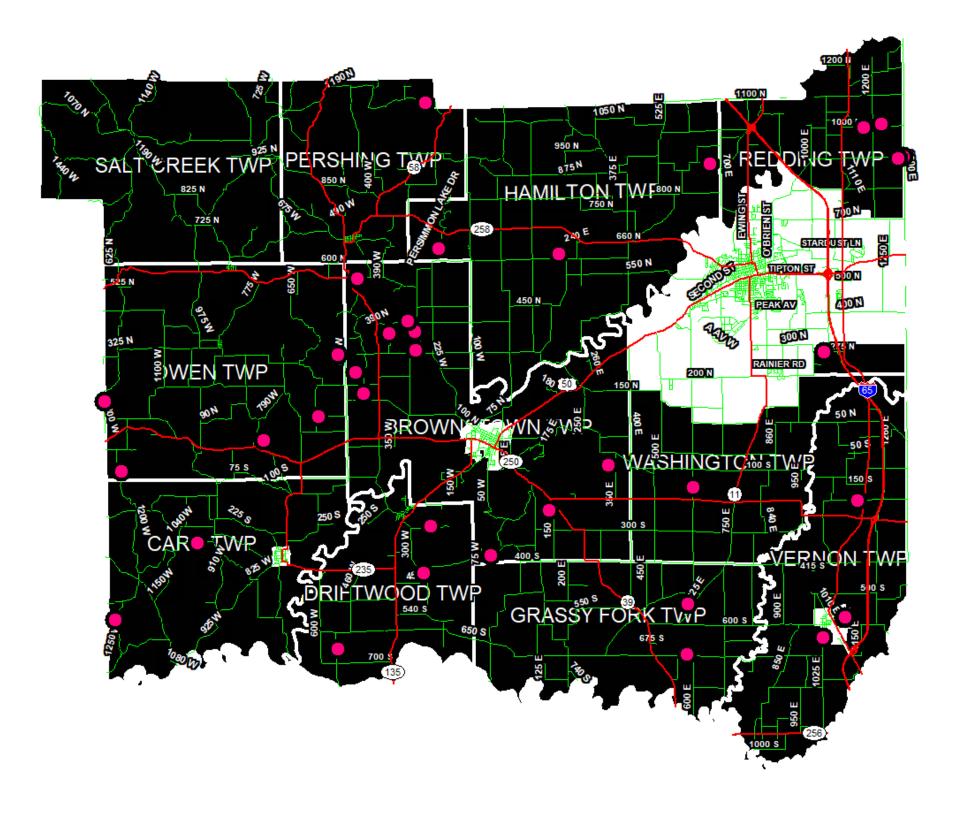

| \$110,000.00                          | 2400                                                                       | -                                                                 | Acc. Building (Pole)                             |
|                                                                            | -                  |                                                                       |                                                        |              |                             |                                       |                                                                            |                                                                   |                                                  |

# **ZOZI-ZOZZ CONSTRUCTION BY LOCATION**



# New Home Construction July 1, 2022



## **2021 New Home Construction**