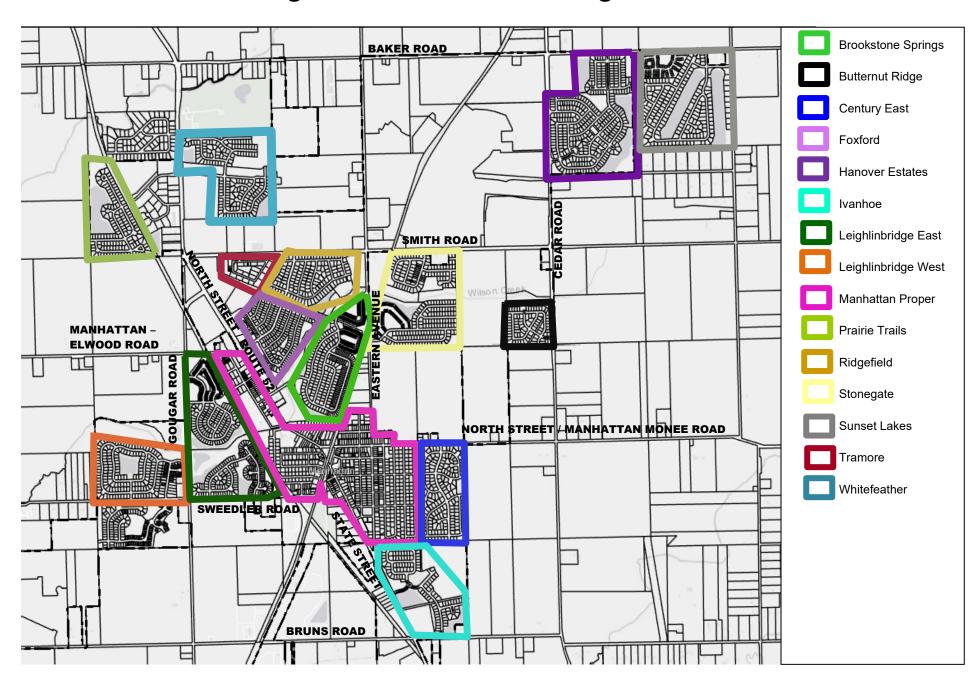

## Village of Manhattan Community Wide Garage Sales Friday, June 7th & Saturday, June 8th Sales Start at 8:00 a.m. and close at 3:00 p.m.

Days = F - Friday, S - Saturday

| This information is as accurate as possible, we apologize for any errors, misprints or omissions. |                                |           |       |      |           |          |       |                                                                                                                                                                                                                                                                          |  |  |
|---------------------------------------------------------------------------------------------------|--------------------------------|-----------|-------|------|-----------|----------|-------|--------------------------------------------------------------------------------------------------------------------------------------------------------------------------------------------------------------------------------------------------------------------------|--|--|
| Subdivision/Address                                                                               | Days<br>F=Friday<br>S=Saturday | Household | Tools | Toys | Furniture | Clothing | Misc. | Other                                                                                                                                                                                                                                                                    |  |  |
| Brookstone Springs                                                                                |                                |           |       |      |           |          |       |                                                                                                                                                                                                                                                                          |  |  |
| 25349 Abbey Ln.                                                                                   | F, S                           | х         |       | х    |           | х        | х     | Girls clothes (Sz. 8-Junior XS), boys clothes (Sz. 5-16), toys, home décor, shoes, soccer cleats, snow boots, misc. accessories, 2 bikes, Pottery Barn bedding set, kids sleeping bag, Pottery Barn curtains, cookbooks                                                  |  |  |
| 25231 Bann St.                                                                                    | F, S                           | Х         |       | Х    |           | Х        | х     | Baby & kids toys, household items, outdoor items, boy and girl kids clothes                                                                                                                                                                                              |  |  |
| 25247 Colligan St.                                                                                | F, S                           |           |       |      | х         | х        | х     | Futon, teen clothes, ISU gear, video game and equipment, adult women clothes (Sz. 1X-3X), VCR, TV                                                                                                                                                                        |  |  |
| 25333 Colligan St.                                                                                | F, S                           |           |       | Х    |           | Х        | Х     | Toys, bed frame, clothes, bedding                                                                                                                                                                                                                                        |  |  |
| 15337 Kenmare Circle                                                                              | F, S                           | Χ         |       |      |           | Х        |       | Clothes, household stuff                                                                                                                                                                                                                                                 |  |  |
| 15340 Kenmare Circle                                                                              | F, S                           |           |       |      | Х         | Х        | Х     | Miscellaneous, clothes, furniture, workout equipment                                                                                                                                                                                                                     |  |  |
| 25408 Spring St.                                                                                  | F, S                           | Х         | х     | х    | Х         | Х        | х     | Girls clothes (Sz. Newborn - 7/8),<br>girls shoes, toys, home décor,<br>scrapbooking supplies, and much<br>more!                                                                                                                                                         |  |  |
| Butternut Ridge                                                                                   |                                |           |       |      |           |          |       |                                                                                                                                                                                                                                                                          |  |  |
| 14549 Butternut Ridge Dr.                                                                         | F, S                           | x         |       | x    | X         |          | х     | Multi-family garage sale!!! Home décor, kids toys, stoneware dish set, vintage dresser w/mirror, ECHO weed whacker, STEP 2 Fort, STEP 2 wagon, pack-n-play, crib that converts to full bed, Radio Flyer trike bike and horse, assorted games/puzzles, tools, cabopy tent |  |  |

| Subdivision/Address  | Days<br>F=Friday<br>S=Saturday | Household | Tools | Toys | Furniture | Clothing | Misc. | Other                                                                                                                                                                                                                                                                                                |
|----------------------|--------------------------------|-----------|-------|------|-----------|----------|-------|------------------------------------------------------------------------------------------------------------------------------------------------------------------------------------------------------------------------------------------------------------------------------------------------------|
| Century East         |                                |           |       |      |           |          |       |                                                                                                                                                                                                                                                                                                      |
| 119 Brett Dr.        | F, S                           | x         |       | ×    |           | x        | х     | Gilr clothes (Sz. NB - 10/12), books,<br>Little People toys, gardening items,<br>girls toys, costumes, holiday décor,<br>kitchen gadgets, misc. household<br>items                                                                                                                                   |
| 122 Brett Dr.        | F, S                           | Х         |       |      |           | Х        | Х     | Household items, clothing, misc.                                                                                                                                                                                                                                                                     |
| 205 Brynn Dr.        | F, S                           |           |       |      |           | х        | х     | Nascar, sports, collectibles, vintage items, golf clubs, hockey sticks, vintage & modern clothing, pruses, shoes, hats, crafting, and more                                                                                                                                                           |
| 309 Calla Dr.        | F, S                           |           | Х     |      |           |          | Х     | Grandpa's tools, misc. stuff                                                                                                                                                                                                                                                                         |
| 311 Calla Dr.        | F, S                           |           | Х     |      | х         |          | х     | Décor and more! 3 Family sale = lots<br>of stuff! Home and seasonal décor,<br>tools, garden items, small furniture<br>items and too much to list! Sorry no<br>kids toys or kids clothing.                                                                                                            |
| 108 Julianne Dr.     | F, S                           |           |       |      |           | Х        | Х     | Jr. clothes, misc.                                                                                                                                                                                                                                                                                   |
| 119 Julianne Dr.     | F, S                           |           |       |      |           |          | Х     |                                                                                                                                                                                                                                                                                                      |
| 708 Third St.        | F, S                           | х         |       |      |           | Х        | х     | Household items, women's clothing,<br>Christmas décor, jewelry, and lots<br>more!                                                                                                                                                                                                                    |
| Foxford              |                                |           |       |      | L.        |          |       |                                                                                                                                                                                                                                                                                                      |
| 25112 Blackthorne    | F, S                           | х         |       | x    | x         | х        | х     | Lamps, accent tables & chairs, womens & girls brand clothing, boys clothing (Sz. 8-14), jewelry, designer purses, luggage Cabbage Patch dolls, books, yard décor, 8' X 10" area rug in good condition, like new bar stools, ceadr chest, antique chair, home decor, Hargrove paintings, & lots more! |
| 24931 Cashel Bay Rd. | F                              |           |       |      |           | Х        | Х     | Kids items, girls clothes (Sz. 2T-4T), lots of shoes                                                                                                                                                                                                                                                 |
| 24943 Cashel Bay Rd. | F, S                           |           |       |      |           | Х        | Х     | Maternity clothing, baby bot clothing (Szx. NB-12m), baby iotems, men;s clothing, women's clothing, wedding décor                                                                                                                                                                                    |
| 24947 Cashel Bay Rd. | S                              |           |       |      |           | Х        | Х     | Baby items, men's and women's clothes,<br>home décor, workout equipment, sports<br>memorabilia                                                                                                                                                                                                       |

| Subdivision/Address    | Days<br>F=Friday<br>S=Saturday | Household | Tools | Toys | Furniture | Clothing | Misc. | Other                                                                                                                                                                                                               |
|------------------------|--------------------------------|-----------|-------|------|-----------|----------|-------|---------------------------------------------------------------------------------------------------------------------------------------------------------------------------------------------------------------------|
| Foxford (Cont'd)       |                                |           |       |      |           |          |       |                                                                                                                                                                                                                     |
| 25022 Cashel Bay Rd.   | F, S                           | Х         |       |      | Х         | Х        | Х     | Baby & toddler items, womens clothes, furniture, appliances                                                                                                                                                         |
| 15438 Donegal Ct.      | F, S                           | Х         |       |      |           | Х        | Х     | Clothes, household items, books, air hockey table, too much to list!                                                                                                                                                |
| 15542 Donegal Dr.      | F                              |           |       |      |           |          | Χ     | Multi-family sale!                                                                                                                                                                                                  |
| 15612 W. Donegal Dr.   | F, S                           | X         |       |      | х         |          | Х     | Antiques, jewelry, sewing machines, fat quarters (quilt fabric), quilts, furniture, dishes, pots and pans, Christmas decorations, patio table and chairs, and more!                                                 |
| 24910 Donegal Dr.      | F                              |           |       | Х    | Х         | Х        |       | Bike, chair, PlayStation games, adult clothes                                                                                                                                                                       |
| 24920 S. Foxford Dr.   | F, S                           | Χ         |       | Χ    |           | Χ        | Х     |                                                                                                                                                                                                                     |
| 24948 S. Foxford Dr.   | F                              |           |       | Χ    |           |          | Χ     | Games, books, kids toys, misc.                                                                                                                                                                                      |
| 25017 S. Foxford Dr.   | F, S                           | X         | Х     | Х    | Х         | х        | Х     | Home décor, garden décor, maternity items, tools, touys, baby items, furniture, strollers, clothing, kitchen items, girls softball hear/helmets. Many ne items with tags! We will also have a lemondae/drink stand! |
| 24938 Lismore Ln.      | F, S                           | Х         |       | Х    |           | Х        |       | Household items, clothes, puzzles & toys                                                                                                                                                                            |
| 15665 W. Waterford Ln. | F, S                           | Х         |       |      |           | х        | Х     | Misc. household items including a dog<br>bed, dog car seat, dog bike basket,<br>safety gates, lamps, clothes, lawn<br>mower, weights, office hanging folders,<br>queen size sheet sets                              |
| Hanover Estates        |                                |           |       |      |           |          |       |                                                                                                                                                                                                                     |
| 14244 W. Arthur St.    | S                              | Х         |       |      |           | Х        | Х     | Kids stuff, home décor, clothes,<br>shoes                                                                                                                                                                           |
| 14252 W. Arthur St.    | F, S                           | Х         |       | Х    |           | Х        | Х     | Womens & girls clothes, kid toys & books, kitchen items, & more                                                                                                                                                     |
| 24228 S. Jennifer St.  | F, S                           | Х         |       | х    |           | х        | Х     | General household, childrens clothes, toys, shoes, adult clothing, ceramic tile, odss and ends                                                                                                                      |
| 24162 S. Legoria St.   | F, S                           | Х         |       | Х    | Х         |          | Х     | Baby, home goods, furniture, toys                                                                                                                                                                                   |
| 24233 S. Legoria St.   | F, S                           | Х         | Х     |      |           |          | Х     | Household items, tools, Tupperware, brand new inflatable pool floats, books                                                                                                                                         |
| 24238 S. Legoria St.   | F,S                            |           |       |      |           | Х        | Х     | Misc. items, kids clothes                                                                                                                                                                                           |

| Subdivision/Address      | Days<br>F=Friday<br>S=Saturday | Household | Tools    | Toys | Furniture | Clothing | Misc.    | Other                                                                                                                                                                                                                                                                                        |
|--------------------------|--------------------------------|-----------|----------|------|-----------|----------|----------|----------------------------------------------------------------------------------------------------------------------------------------------------------------------------------------------------------------------------------------------------------------------------------------------|
| Hanover Estates (Cont'd) |                                |           | <u>'</u> |      |           | 1        | <u> </u> |                                                                                                                                                                                                                                                                                              |
| 14350 W. Marshall Dr.    | F, S                           | x         |          |      |           | x        | х        | Ingenuity bassinet, Genesis Coronado open heel fins, baby walker, baby bouncer, household items, clothes, books, lots of misc, items                                                                                                                                                         |
| 23950 S. Mary St.        | F, S                           | Х         |          |      | Х         | х        | Х        | Home décor, kitchen items, small furniture, nmae brand women's clothing (Sz. S), girl's clothes (Sz. 10-14), purses including Coach, shoes (Sz. 7-8.5), outdoor planters, and more!                                                                                                          |
| 24005 S. Mary St.        | F, S                           | Х         |          | Х    | Х         |          | Х        | Household items, children's toys,<br>light fixtures, furniture, children's<br>shoes, strollers, misc. other items                                                                                                                                                                            |
| 24012 S. Robert St.      | F, S                           | X         |          | Х    |           |          | Х        | Baby items, toddler toys, kids books,<br>household items, baby girl shower<br>decorations and favors                                                                                                                                                                                         |
| Ivanhoe                  |                                |           |          |      |           |          |          |                                                                                                                                                                                                                                                                                              |
| 14830 W. Knight Way      | S                              |           |          | Х    |           |          | Х        | Toddler & baby stuff, toys                                                                                                                                                                                                                                                                   |
| Leighlinbridge East      |                                |           |          |      |           |          |          |                                                                                                                                                                                                                                                                                              |
| 25428 Barrow Rd.         | F                              | Х         |          |      | Х         |          | х        | Small patio table & chairs, Christmas reindeer & sleigh w/lights, microwave, grill, misc. household items, flower wreaths                                                                                                                                                                    |
| 25617 Barrow Rd.         | F, S                           | x         |          |      | X         | х        | х        | Loft bed, clothes, shoes, household items, books, games, misc.                                                                                                                                                                                                                               |
| 25284 Faraday Rd.        | S                              | х         |          |      |           | х        | х        | Housewares, office/house décor, holiday décor, baby shower favors/items, wedding/bride items, candy molds, party items, jewelry, books/textbooks/cookbooks, military surplus/tactical accessories, dolls, bulk greeting cards, "I Love Lucy" memorabilia, womens and mens clothes (Sz. L/XL) |
| 25367 Faraday Rd.        | F, S                           | Х         |          | Х    |           | Х        | Х        | Household items, clothes, toys,<br>books, teacher items                                                                                                                                                                                                                                      |

| Subdivision/Address          | Days<br>F=Friday<br>S=Saturday | Household | Tools | Toys | Furniture | Clothing | Misc. | Other                                                                                                                                                              |
|------------------------------|--------------------------------|-----------|-------|------|-----------|----------|-------|--------------------------------------------------------------------------------------------------------------------------------------------------------------------|
| Leighlinbridge East (Cont'd) |                                |           |       |      | ı         | ı        |       |                                                                                                                                                                    |
| 25430 Faraday Rd.            | F,S                            | х         |       |      |           |          | Х     | Household, décor, books, games, video games, electronic keyboard, camping supplies, and more                                                                       |
| 15491 Kennedy Ct.            | F, S                           | Х         |       | Х    |           |          | Х     | Small appliances, houseware items, bedding, games, puzzles                                                                                                         |
| 15507 Kennedy Ct.            | s                              |           |       | Х    | х         |          | Х     | Mens bike, antique sewing machine, coffee table, decorative plates, misc. toys                                                                                     |
| 15535 Kennedy Ct.            | S                              |           |       |      |           |          | Х     | Workout equipment, portable heater, twi mattress, other misc. items                                                                                                |
| 25526 O'Connel Ln.           | F, S                           | Х         |       | Х    | Х         |          | Х     | Household items, kitchen table,<br>chairs, wine cabinet, kids stuff,<br>games, lego mini figurines, stained<br>glass supplies                                      |
| 25609 O'Connel Ln.           | F, S                           |           | Х     |      | Х         | Х        | Х     | Clothes, yard tools, work tools, furniture, misc.                                                                                                                  |
| 25531 O'Connel Ln.           | F, S                           | Х         |       |      | Х         |          | х     | Vintage antique items, beer steins, stamp collection etc., house, wilderness, mancave, Halloween, Christmas décor, pictures, household items, some small furniture |
| 25627 O'Connel Ln.           | F, S                           | Х         |       | Х    |           | Х        | Х     | Women's clothing (Sz. S-M) & misc<br>accessories, kids toys & games,<br>home décor, seasonal items, books,<br>old VHS tapes, electric lawn<br>maintenance items    |
| 15552 Tyndall Ct.            | F, S                           | Х         | х     |      |           |          | Х     | Sports equipment, household items, craft supplies, outdoor items, tools, etc.                                                                                      |
| Leighlinbridge West          |                                |           |       |      |           |          |       |                                                                                                                                                                    |
| 16124 Carlow Circle          | F, S                           | Х         |       |      | Х         | Х        | х     | Small furniture, mimi fridge, kids clothes, home décor                                                                                                             |
| 16140 Carlow Circle          | F, S                           | Х         |       |      |           | Х        | Х     | Car seat with stroller wagon,<br>bouncer seat for baby, 4moms<br>bassinet, new born girl clothes, baby<br>girl clothes, house décor, misc.<br>house items          |
| 16243 Carlow Circle          | F, S                           |           |       | Х    | Х         | Х        |       | Outdoor and indoor furniture, toys, and clothes                                                                                                                    |

| Subdivision/Address                                        | Days<br>F=Friday<br>S=Saturday | Household | Tools | Toys | Furniture | Clothing | Misc. | Other                                                                                                                                                                                                                                                                                      |
|------------------------------------------------------------|--------------------------------|-----------|-------|------|-----------|----------|-------|--------------------------------------------------------------------------------------------------------------------------------------------------------------------------------------------------------------------------------------------------------------------------------------------|
| Leighlinbridge West (Cont'd)                               |                                |           |       |      |           |          |       |                                                                                                                                                                                                                                                                                            |
| 16271 Celtic Circle                                        | F, S                           |           |       | Х    | х         | х        | Х     | Moving sale! Couch, lounge chair,<br>chairs, doll house, toys, kids - teen<br>clothes, books, décor, frames                                                                                                                                                                                |
| 16349 Celtic Circle                                        | F, S                           |           |       |      | ×         | ×        | X     | Futon, kitchen table, ben bags,<br>chair, sports equipment, air<br>compressor, cabinets, holiday décor,<br>treadmill, home furniture, garage<br>storage, clothing, shoes                                                                                                                   |
| 25540 S. Riley Erin Rd.                                    | F, S                           | Х         |       |      |           | Х        | Х     | Holoiday decorations, costume jewelry, household items, clothing                                                                                                                                                                                                                           |
| 25620 S. Riley Erin Rd.                                    | F, S                           | Х         |       |      |           | Х        | Х     | Clothing, household items, camping gear                                                                                                                                                                                                                                                    |
| Manhattan Proper  410 S. Eastern Ave.  560 S. Eastern Ave. | F<br>F, S                      | х         | Х     |      |           | x        | x     | Push mower with bag, framed art, framed paintings, floor & table lamps, window air conditioners, hanging shelves, women's dress tops, plants, area rug Albums, tools, clothes, house décor, etc.                                                                                           |
| 245 Jessie St.                                             | F, S                           | Х         |       |      |           | х        | х     | Houseware items, kitchen items, home décor, clothes, books, puzzles, games, baby & toddler items                                                                                                                                                                                           |
| 155 Kay St.                                                | S                              |           |       | Х    | Х         | Х        | Х     | Clothes, pool toys, fiutness equipment, holiday decorations, lawn chairs                                                                                                                                                                                                                   |
| 330 Kay St.                                                | F, S                           | Х         |       |      |           | х        | Х     | Clothes, homegoods, Christmas and miscellaneous                                                                                                                                                                                                                                            |
| 215 Lee St.                                                | F, S                           | X         | x     |      | x         | x        | X     | We moved sale! \$1, \$2, \$3, or marked. Crafts & stamps, household, furniture, trundle popup, vintage 1 year crib, tools, Elec Bed Edge, Lake Michigan downriggers & poles, 40 hp boat motor, vintage boat motor, 8HP snowblower, mens and womens clothes (Sz. L-XL), kitchen, home decor |

| Subdivision/Address       | Days<br>F=Friday<br>S=Saturday | Household | Tools | Toys | Furniture | Clothing | Misc. | Other                                                                                                                                                                                                                                                                                                                                         |
|---------------------------|--------------------------------|-----------|-------|------|-----------|----------|-------|-----------------------------------------------------------------------------------------------------------------------------------------------------------------------------------------------------------------------------------------------------------------------------------------------------------------------------------------------|
| Manhattan Proper (Cont'd) |                                |           |       |      |           | Ī        | I     |                                                                                                                                                                                                                                                                                                                                               |
| 355 Lee St.               | F, S                           | Х         |       | X    | Х         | Х        | х     | Household décor, glassware, kitchen items, toys, LEGOs, Nerf, chairs, wicker porch furniture, women's & boy's clothes, baskets, Halloween & Christmas décor, sports equipment (basketball hoop), and much more!                                                                                                                               |
| 185 May St.               | F, S                           |           | x     |      |           | x        | Х     | Misc. hand tools, power tools, tool<br>box, electric guitars, books, men's<br>jeans (Sz. 38 X 38) men's shirts (Sxz.<br>2-3X Tall), women's t-shirts (Sz. 4XL)                                                                                                                                                                                |
| 210 E. North St.          | F, S                           |           |       |      |           |          | х     | Hockey equipment, sleeping bag,<br>Bissell Rug Shampooer (used 2X),<br>shoes (Sz. 13), 32 gallon cans (2),<br>Ryobi gas weed whacker, bathroom<br>scale, garden equipment, misc.<br>items                                                                                                                                                     |
| 250 E. North St.          | F, S                           | x         | х     | х    |           | х        | х     | Fishing poles, garden sprinkler, Las<br>Vegas glasses, Las Vegas coins,<br>welding speed lenses, 10' X 10"<br>canopy, boots, Wagner spray gun,<br>ladies clothes, toys, houseware<br>items, plate collection, queen<br>sheets, comforter, printer,<br>typewriter, and other misc. items                                                       |
| 440 E. North St.          | F, S                           | ×         |       | Х    |           |          | х     | Bins of LEGOs, Knex, Palymobile, and Rokenbok; vintage Little Tykes and Fisher Price, paper crafting and scrapbook items (Stampin Up cardstock, DSP, boxes/bags, punches) as well as many other brands of paper pads, dies, etc., 2 kayaks, metal shelves, carpet cleaner, wood bookcase, Christmas, home decor, charis, lamps, kitchen items |
| 300 Thelma St.            | F, S                           | Х         |       | Х    | Х         | Х        |       | Children's clothes, toys, kitchen items, furniture                                                                                                                                                                                                                                                                                            |

| Subdivision/Address       | Days<br>F=Friday<br>S=Saturday | Household | Tools | Toys | Furniture | Clothing | Misc. | Other                                                                                                                                                                                                              |
|---------------------------|--------------------------------|-----------|-------|------|-----------|----------|-------|--------------------------------------------------------------------------------------------------------------------------------------------------------------------------------------------------------------------|
| Manhattan Proper (Cont'd) |                                |           |       | 1    | 1         | •        | T     |                                                                                                                                                                                                                    |
| 425 Thelma St.            | F, S                           |           |       |      | х         |          | х     | Knick-knacks, hanging plates, tables,<br>Precious Moments, golf cart                                                                                                                                               |
| Prairie Trails            |                                |           |       |      |           | •        |       |                                                                                                                                                                                                                    |
| 24500 S. Arabian Ave.     | F, S                           | x         | х     |      | х         | х        | x     | Tools, exercise equipment, clothing, shoes, collectibles/antiques, Christmas décor, crafting supplies, kitchen things & small appliances, DVDs, bar stools, bar stuff, outdoor Christmas lightsm and so much more! |
| Ridgefield Estates        |                                |           |       |      |           |          |       |                                                                                                                                                                                                                    |
| 24863 Buttercup Ln.       | F                              | Х         |       | Х    |           | х        | Х     | Boy & girls kid toys (big & small),<br>holiday decorations, household<br>items, puzzles, dress-up, some<br>clothes                                                                                                 |
| 24740 Fitzgerald Ln.      | F, S                           |           |       | Х    |           | Х        | х     | Misc. items, sporting goods, 8-10 girls clothes, toys                                                                                                                                                              |
| 15465 Lakeview Dr.        | S                              |           |       | Х    |           | х        | Х     | Plus size womens (Sz. 2XL) & Torrid brand clothing, kids (boy & girl) clothing, toys & miscellaneous                                                                                                               |
| 15469 Lakeview Dr.        | F, S                           | Х         |       |      | X         | х        | х     | Women's clothes (Sz. 8-10),<br>household items, home décor,<br>Christmas decorations, small patio<br>table                                                                                                         |
| 15478 Lakeview Dr.        | F                              | Х         |       | Х    |           | Х        | Х     | Boys & girls clothes, toys, household décor                                                                                                                                                                        |
| 15492 Ridgefield Dr.      | F                              | Х         | Х     |      |           | Х        | Х     | Clothes, tools, household items, holiday items, coolers, etc.                                                                                                                                                      |
| Stonegate                 |                                |           |       | Ī    | Ī         | 1        | Ī     |                                                                                                                                                                                                                    |
| 14810 W. Carver Crossing  | F, S                           | Х         |       |      |           | х        | Х     | Electronics, household items,<br>teen/women/plus clothing, shoes,<br>jewelry, books, CDs & much more!<br>Food & drinks available as well.                                                                          |
| 15048 W. Cyrus Dr.        | F, S                           |           |       |      | Х         | х        | Х     | Furniture, clothes, shoes, decorations, free moving boxes (while supplies last)                                                                                                                                    |
| 15142 W. Cyrus Dr.        | F, S                           | Х         |       |      |           |          | Х     | Household products/health & beauty                                                                                                                                                                                 |

| Subdivision/Address        | Days<br>F=Friday<br>S=Saturday | Household | Tools | Toys | Furniture | Clothing | Misc. | Other                                                                                                                                                                                                                                                        |
|----------------------------|--------------------------------|-----------|-------|------|-----------|----------|-------|--------------------------------------------------------------------------------------------------------------------------------------------------------------------------------------------------------------------------------------------------------------|
| Stonegate (Cont'd)         |                                |           |       |      |           |          | _     |                                                                                                                                                                                                                                                              |
| 24752 S. Dart Rd.          | F, S                           | X         |       | Х    |           | х        | x     | Small household electronics, Our Genration camper, Barbie Dream House, tons of Barbie stuff/playhouses, girl's clothes (Sz. 5T), women;s clothes (Sz. M), Playschool/teacher items, everything my kids have outgrown plus more                               |
| 25031 S. McCormick Way     | F, S                           | Х         |       |      | Х         |          | Х     | Household items, furniture, electronics                                                                                                                                                                                                                      |
| 15112 W. Quincy Circle Dr. | F, S                           |           |       |      |           | х        | х     | Easter, Christmas, Valentine's Day,<br>St. Patrick's Day decorations, purses,<br>clothes, practically brand new décor.                                                                                                                                       |
| 15121 W. Quincy Way        | F, S                           | Х         |       |      |           | Х        | Х     | Teacher/office supplies, baby and toddler boy clothes, home décor, candles, books, and more!                                                                                                                                                                 |
| 15141 W. Quincy Way        | F, S                           | x         | Х     |      |           | х        | х     | Kitchen items, technology, pet supplies, tools, clothes, outdoor & garden items, home décor, and more!                                                                                                                                                       |
| 15151 W. Quincy Way        | F, S                           | X         |       | x    | x         | x        | х     | Toddler & youth toys, games, books, crafts, toddler bike, youth boy clothes, teen girl clothes, shoes, beauty items, home décor, wall décor, nursery décor, holiday décor, Magnolia Home bedding, gray leather loveseat & two armchairs, lights, electronics |
| 15000 W. Whitney St.       | F, S                           | X         |       |      |           | x        | Х     | Like NEW baby essentials: girl's clothes (Sz. NB-18m), stroller, carrier, car seat covers, headbands, blankets, clepp sacks, NEW breast pump, nursing items, crib sheets, diper bag & more! Maternity & nursing wear, housewares, glassware, & home décor    |
| Sunset Lakes               |                                |           |       |      |           |          |       |                                                                                                                                                                                                                                                              |
| 24125 Bay-to-Bay Blvd      | F, S                           |           |       |      |           | Х        | Х     | Womens' clothes, shoesm, misc.                                                                                                                                                                                                                               |

| Subdivision/Address    | Days<br>F=Friday<br>S=Saturday | Household | Tools | Toys | Furniture | Clothing | Misc. | Other                                                                                                                                                              |
|------------------------|--------------------------------|-----------|-------|------|-----------|----------|-------|--------------------------------------------------------------------------------------------------------------------------------------------------------------------|
| Sunset Lakes (Cont'd)  |                                |           |       |      |           |          |       |                                                                                                                                                                    |
| 24110 Lake Shore Dr.   | F, S                           | Х         |       | Х    | х         |          | Х     | Kids toys, misc. household items, car seats, boosters, dinig room table and more!                                                                                  |
| 24164 S Lily Dr.       | F, S                           | Х         |       | Х    | Х         | Х        | Х     | Clothes, home furnishings, kitchen supplies, books, movies, toys                                                                                                   |
| 24021 Sunset Lakes Dr. | F                              |           |       |      |           | Х        | Х     | Baby stuff, teenage clothes, misc.                                                                                                                                 |
| Whitefeather           | •                              |           | -     |      | -         | •        | •     |                                                                                                                                                                    |
| 24442 Arrowhead Dr.    | F, S                           | Х         |       | Х    |           | Х        | Х     | Kids clothes, household items,<br>décor, & toys                                                                                                                    |
| 15801 Chippewa Ln.     | F                              |           |       | Х    |           | x        | х     | Girls clothes (Sz. 3T-8), girls shoes (Sz. 8-1), Boys clothes (Sz. 8-12), mens and womens clothes, kids play kitchen, toys, books, girls bike (14"), misc. items   |
| 15714 Eagle Way        | F, S                           |           |       |      |           | Х        | Х     | Home décor, electronics, baby items, men & womens clothing                                                                                                         |
| 24438 Echo Lane        | F, S                           | х         |       | х    |           |          | х     | Kids items, books, games, Halloween costiumes, household items, American Girl doll accessories, DVDs, CDs, air hockey table, suit cases, artificial Christmas tree |
| 24331 Illini Ct.       | F                              | Х         |       |      |           |          | Х     | Household goods, craft kist, games, wheelchair and walker                                                                                                          |
| 15833 Iroquois Dr.     | F, S                           | Х         |       | Х    | Х         | Х        |       | Clothes, furniture, toys, household items                                                                                                                          |
| 15931 Iroquois Dr.     | S                              | Х         |       |      |           | х        | Х     | Home décor, home organization,<br>kids items & clothes, holiday décor,<br>etc.                                                                                     |
| 15727 Mohawk Trl.      | F, S                           |           |       | Х    |           | Х        |       | Toddler toys, clothes, outdoor toys, etc.                                                                                                                          |
| 24351 Shawnee Ln.      | F, S                           | Х         |       |      | Х         |          | Х     | Baby and kids items, crib, household, misc.                                                                                                                        |
| 24360 Shawnee Ln.      | F, S                           | Х         |       |      | х         | х        | х     | Men's and women's (professional<br>and everyday) clothing, some<br>furniture, birdcage, air hockey table,<br>games, books, dishes, household<br>items, misc. items |