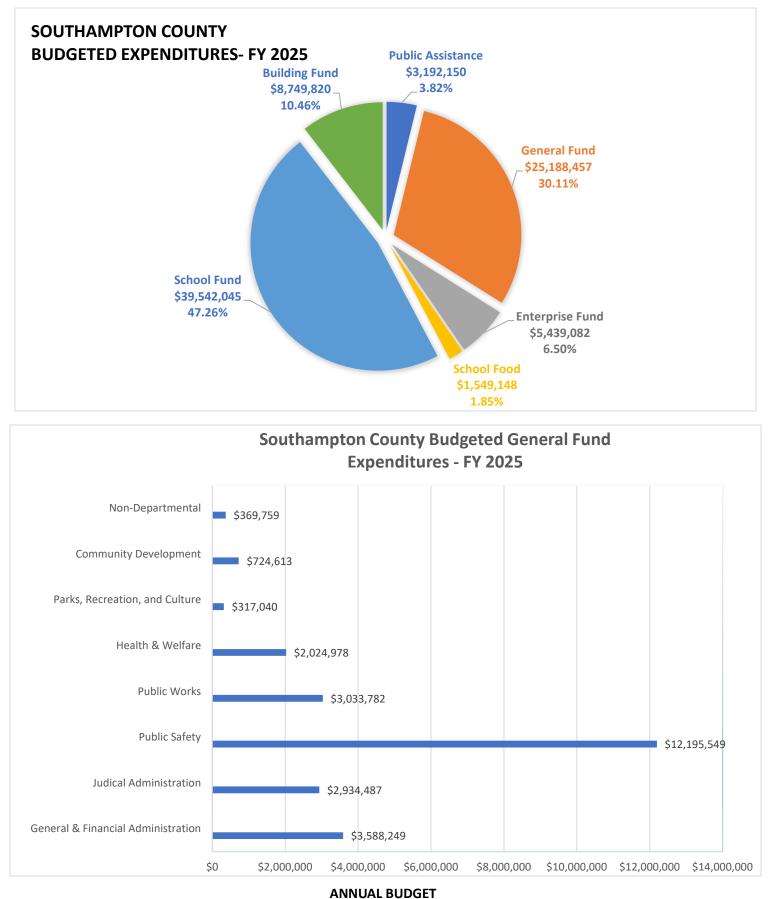

ALL levies shall be due on or before December 5, 2024.

|      |                             | June 30, 2025 | GUDEEL       |            |
|------|-----------------------------|---------------|--------------|------------|
|      |                             | ACTUAL        | CURRENT      | APPROVED   |
|      |                             | REV/EXPENSES  | BUDGET       | BUDGET     |
|      |                             | 2022-2023     | 2023-2024    | 2024-2025  |
|      | <b>REVENUE ESTIMATES</b>    |               |              |            |
| . Co | unty                        |               |              |            |
|      | County Sources              | 34,948,643    | 32,380,406   | 34,847,4   |
|      | Other County Sources        | 793,378       | 1,438,713    | 138,1      |
|      | Enterprise Fund             | 1,478,810     | 1,487,200    | 1,690,5    |
|      | Building Fund               | 5,323,302     | 15,633,661   | 6,855,6    |
|      | TOTAL                       | \$42,544,133  | \$50,939,980 | \$43,531,7 |
| Coi  | nmonwealth of Virginia      |               |              |            |
|      | Non-Categorical Aid         | 288,448       | 270,200      | 266,0      |
|      | Categorical Aid             | 4,652,493     | 5,136,497    | 5,253,2    |
|      | Other Categorical Aid       | 1,416,099     | 1,109,430    | 1,468,6    |
|      | School Aid                  | 19,995,338    | 20,312,785   | 22,925,5   |
|      | School Aid/Cafeteria        | 28,111        | 55,430       | 55,9       |
|      | School Aid/Sales tax        | 3,537,942     | 3,433,523    | 3,474,0    |
|      | Public Assistance           | 2,017,583     | 2,561,924    | 2,712,3    |
|      | TOTAL                       | \$31,936,014  | \$32,879,789 | \$36,156,4 |
| U.S  | . Government                |               |              |            |
| 0.0  | School Aid/School Operating | 273,784       | 44,300       | 44,3       |
|      | School Aid/Federal Programs | 3,479,765     | 1,423,892    | 1,488,2    |
|      | School Aid/School Food      | 1,663,713     | 1,440,000    | 1,440,0    |
|      | Enterprise Fund             | 1,005,715     | 2,362,590    | 1,000,0    |
|      | Federal - Categorical Aid   | 3,531,260     | 0            | 1,000,     |
|      | TOTAL                       | \$8,948,522   | \$5,270,782  | \$3,972,5  |
|      | TOTAL REVENUE               | \$83,428,669  | \$89,090,551 | \$83,660,7 |
|      |                             |               |              |            |
| ~    | EXPENDITURE ESTIMATES       |               |              |            |
|      | neral Fund                  | 22,470,049    | 22,610,089   | 25,188,4   |
|      | olic Assistance Fund        | 2,316,518     | 3,014,779    | 3,192,1    |
|      | lool Fund                   | 41,816,101    | 37,878,694   | 39,542,0   |
|      | nool Food                   | 2,128,891     | 1,545,430    | 1,549,1    |
|      | lding Fund                  | 14,442,477    | 17,368,269   | 8,749,8    |
| Ent  | erprise Fund                | 2,993,291     | 6,673,290    | 5,439,0    |
|      | TOTAL EXPENDITURES          | \$86,167,327  | \$89,090,551 | \$83,660,7 |
|      |                             |               |              |            |