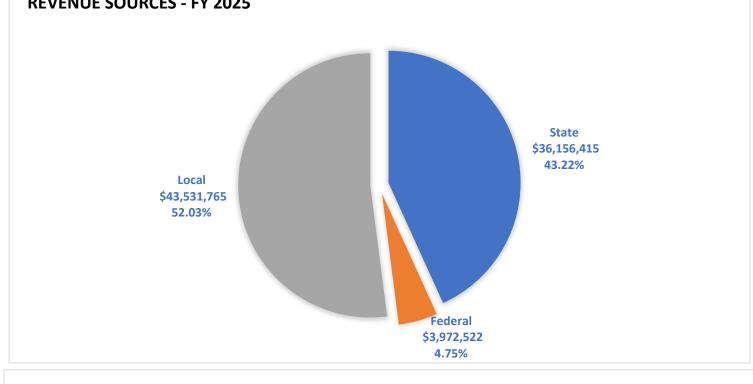

ALL levies shall be due on or before December 5, 2024.

|      |                             | June 30, 2025 | GUDEEL       |            |
|------|-----------------------------|---------------|--------------|------------|
|      |                             | ACTUAL        | CURRENT      | APPROVED   |
|      |                             | REV/EXPENSES  | BUDGET       | BUDGET     |
|      |                             | 2022-2023     | 2023-2024    | 2024-2025  |
|      | <b>REVENUE ESTIMATES</b>    |               |              |            |
| . Co | unty                        |               |              |            |
|      | County Sources              | 34,948,643    | 32,380,406   | 34,847,4   |
|      | Other County Sources        | 793,378       | 1,438,713    | 138,1      |
|      | Enterprise Fund             | 1,478,810     | 1,487,200    | 1,690,5    |
|      | Building Fund               | 5,323,302     | 15,633,661   | 6,855,6    |
|      | TOTAL                       | \$42,544,133  | \$50,939,980 | \$43,531,7 |
| Coi  | nmonwealth of Virginia      |               |              |            |
|      | Non-Categorical Aid         | 288,448       | 270,200      | 266,0      |
|      | Categorical Aid             | 4,652,493     | 5,136,497    | 5,253,2    |
|      | Other Categorical Aid       | 1,416,099     | 1,109,430    | 1,468,6    |
|      | School Aid                  | 19,995,338    | 20,312,785   | 22,925,5   |
|      | School Aid/Cafeteria        | 28,111        | 55,430       | 55,9       |
|      | School Aid/Sales tax        | 3,537,942     | 3,433,523    | 3,474,0    |
|      | Public Assistance           | 2,017,583     | 2,561,924    | 2,712,3    |
|      | TOTAL                       | \$31,936,014  | \$32,879,789 | \$36,156,4 |
| U.S  | . Government                |               |              |            |
| 0.0  | School Aid/School Operating | 273,784       | 44,300       | 44,3       |
|      | School Aid/Federal Programs | 3,479,765     | 1,423,892    | 1,488,2    |
|      | School Aid/School Food      | 1,663,713     | 1,440,000    | 1,440,0    |
|      | Enterprise Fund             | 1,005,715     | 2,362,590    | 1,000,0    |
|      | Federal - Categorical Aid   | 3,531,260     | 0            | 1,000,     |
|      | TOTAL                       | \$8,948,522   | \$5,270,782  | \$3,972,5  |
|      | TOTAL REVENUE               | \$83,428,669  | \$89,090,551 | \$83,660,7 |
|      |                             |               |              |            |
| ~    | EXPENDITURE ESTIMATES       |               |              |            |
|      | neral Fund                  | 22,470,049    | 22,610,089   | 25,188,4   |
|      | olic Assistance Fund        | 2,316,518     | 3,014,779    | 3,192,1    |
|      | lool Fund                   | 41,816,101    | 37,878,694   | 39,542,0   |
|      | nool Food                   | 2,128,891     | 1,545,430    | 1,549,1    |
|      | lding Fund                  | 14,442,477    | 17,368,269   | 8,749,8    |
| Ent  | erprise Fund                | 2,993,291     | 6,673,290    | 5,439,0    |
|      | TOTAL EXPENDITURES          | \$86,167,327  | \$89,090,551 | \$83,660,7 |
|      |                             |               |              |            |