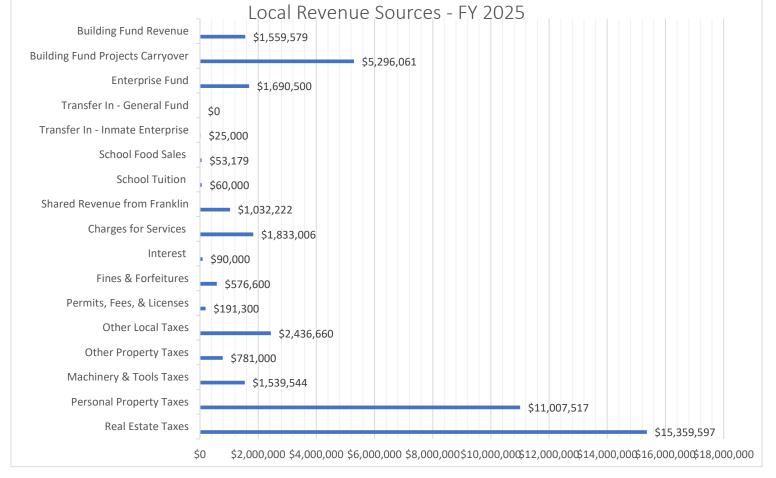

ALL levies shall be due on or before December 5, 2024.

|      |                             | June 30, 2025 | GUDEEL       |            |
|------|-----------------------------|---------------|--------------|------------|
|      |                             | ACTUAL        | CURRENT      | APPROVED   |
|      |                             | REV/EXPENSES  | BUDGET       | BUDGET     |
|      |                             | 2022-2023     | 2023-2024    | 2024-2025  |
|      | <b>REVENUE ESTIMATES</b>    |               |              |            |
| . Co | unty                        |               |              |            |
|      | County Sources              | 34,948,643    | 32,380,406   | 34,847,4   |
|      | Other County Sources        | 793,378       | 1,438,713    | 138,1      |
|      | Enterprise Fund             | 1,478,810     | 1,487,200    | 1,690,5    |
|      | Building Fund               | 5,323,302     | 15,633,661   | 6,855,6    |
|      | TOTAL                       | \$42,544,133  | \$50,939,980 | \$43,531,7 |
| Coi  | nmonwealth of Virginia      |               |              |            |
|      | Non-Categorical Aid         | 288,448       | 270,200      | 266,0      |
|      | Categorical Aid             | 4,652,493     | 5,136,497    | 5,253,2    |
|      | Other Categorical Aid       | 1,416,099     | 1,109,430    | 1,468,6    |
|      | School Aid                  | 19,995,338    | 20,312,785   | 22,925,5   |
|      | School Aid/Cafeteria        | 28,111        | 55,430       | 55,9       |
|      | School Aid/Sales tax        | 3,537,942     | 3,433,523    | 3,474,0    |
|      | Public Assistance           | 2,017,583     | 2,561,924    | 2,712,3    |
|      | TOTAL                       | \$31,936,014  | \$32,879,789 | \$36,156,4 |
| U.S  | . Government                |               |              |            |
| 0.0  | School Aid/School Operating | 273,784       | 44,300       | 44,3       |
|      | School Aid/Federal Programs | 3,479,765     | 1,423,892    | 1,488,2    |
|      | School Aid/School Food      | 1,663,713     | 1,440,000    | 1,440,0    |
|      | Enterprise Fund             | 1,005,715     | 2,362,590    | 1,000,0    |
|      | Federal - Categorical Aid   | 3,531,260     | 0            | 1,000,     |
|      | TOTAL                       | \$8,948,522   | \$5,270,782  | \$3,972,5  |
|      | TOTAL REVENUE               | \$83,428,669  | \$89,090,551 | \$83,660,7 |
|      |                             |               |              |            |
| ~    | EXPENDITURE ESTIMATES       |               |              |            |
|      | neral Fund                  | 22,470,049    | 22,610,089   | 25,188,4   |
|      | olic Assistance Fund        | 2,316,518     | 3,014,779    | 3,192,1    |
|      | lool Fund                   | 41,816,101    | 37,878,694   | 39,542,0   |
|      | nool Food                   | 2,128,891     | 1,545,430    | 1,549,1    |
|      | lding Fund                  | 14,442,477    | 17,368,269   | 8,749,8    |
| Ent  | erprise Fund                | 2,993,291     | 6,673,290    | 5,439,0    |
|      | TOTAL EXPENDITURES          | \$86,167,327  | \$89,090,551 | \$83,660,7 |
|      |                             |               |              |            |

|       | <b>REVENUE FROM COUNTY SOURCES</b>     |              |              |              |  |
|-------|----------------------------------------|--------------|--------------|--------------|--|
|       |                                        | ACTUAL       | CURRENT      | APPROVED     |  |
|       |                                        | REVENUE      | BUDGET       | BUDGET       |  |
| CODE  | CLASSIFICATION                         | 2022-2023    | 2023-2024    | 2024-2025    |  |
|       | General Property Taxes                 |              |              |              |  |
| 11010 | Real Property Taxes                    |              |              |              |  |
| 0001  | Current Year Taxes                     | 12,846,210   | 12,667,230   | 13,955,123   |  |
| 0002  | 1st Year Delinquent                    | 63,101       | 230,000      | 60,000       |  |
|       | Rollback Taxes                         | 3,664        | 3,200        | 3,200        |  |
| 0010  | Land Redemptions                       | 92,512       | 142,000      | 75,000       |  |
| 11020 | Public Service Corporations            |              |              |              |  |
| 0002  | Current & Delinquent Real Property     | 1,754,694    | 1,767,923    | 1,266,274    |  |
| 0003  | Current & Delinquent Personal Property | 3,964        | 4,050        | 3,945        |  |
| 11030 | Personal Property Taxes                |              |              |              |  |
| 0001  | Current Year Taxes                     | 7,181,501    | 8,119,134    | 9,726,500    |  |
| 0002  | Delinquent Taxes                       | 368,780      | 200,000      | 200,000      |  |
| 0003  | Mobile Homes - Current & Delinquent    | 75,478       | 77,677       | 61,427       |  |
| 0004  | Farm Implement Taxes                   | 503,564      | 487,164      | 575,000      |  |
| 0005  | Farm Machinery Seasonal                | 74,237       | 76,596       | 85,000       |  |
| 0007  | Contractor's Equipment                 | 298,814      | 307,177      | 355,645      |  |
| 0008  | Personal Property Tax Relief Act       | 2,345,882    | 0            | 0            |  |
| 11040 | Machinery & Tools                      |              |              |              |  |
| 0001  | Current Year Taxes                     | 929,017      | 1,442,363    | 1,539,544    |  |
| 11050 | Merchants Capital Taxes                |              |              |              |  |
| 0001  | Current Year Taxes                     | 97,737       | 100,849      | 115,000      |  |
| 11060 | Penalties & Interest                   |              |              |              |  |
| 0001  | Penalties                              | 408,028      | 260,000      | 330,000      |  |
| 0002  | Interest                               | 276,176      | 205,000      | 230,000      |  |
| 0003  | Administrative Costs                   | 47,799       | 45,000       | 45,000       |  |
| 0006  | DMV/STP                                | 38,689       | 30,000       | 30,000       |  |
| 0007  | Card Fee Collected                     | 41,389       | 30,000       | 31,000       |  |
| 0010  | Taxing Authority Serv/Delinq           | 80           | 0            | 0            |  |
|       | TOTAL GENERAL PROPERTY TAXES           | \$27,451,316 | \$26,195,363 | \$28,687,658 |  |
|       | Other Local Taxes                      |              |              |              |  |
| 12010 | Local Sales Tax                        |              |              |              |  |
|       | Local Sales Tax                        | 1,069,855    | 1,117,000    | 1,125,000    |  |
|       | Communications Sales Tax               | 386,611      | 400,000      | 380,000      |  |
| 12030 | Business License Taxes                 |              |              |              |  |
|       | Other Business Licenses                | 249,168      | 237,000      | 252,460      |  |
|       | Business License Penalty               | 1,099        | 1,000        | 1,100        |  |
|       | Consumption Tax                        | 68,476       | 65,000       | 68,000       |  |
| 12050 | Motor Vehicle License                  |              |              |              |  |
|       | Motor Vehicle License                  | 552,974      | 530,000      | 553,000      |  |
| 12060 | Bank Stock Taxes                       |              |              |              |  |
|       | Bank Stock Taxes                       | 50,646       | 43,000       | 45,000       |  |
| 12080 | Clerk of Court-Local Probate           |              |              |              |  |
| 0001  | Local Probate Tax                      | 7,893        | 6,000        | 6,100        |  |
|       |                                        |              |              |              |  |
|       |                                        |              |              |              |  |
|       |                                        |              |              |              |  |